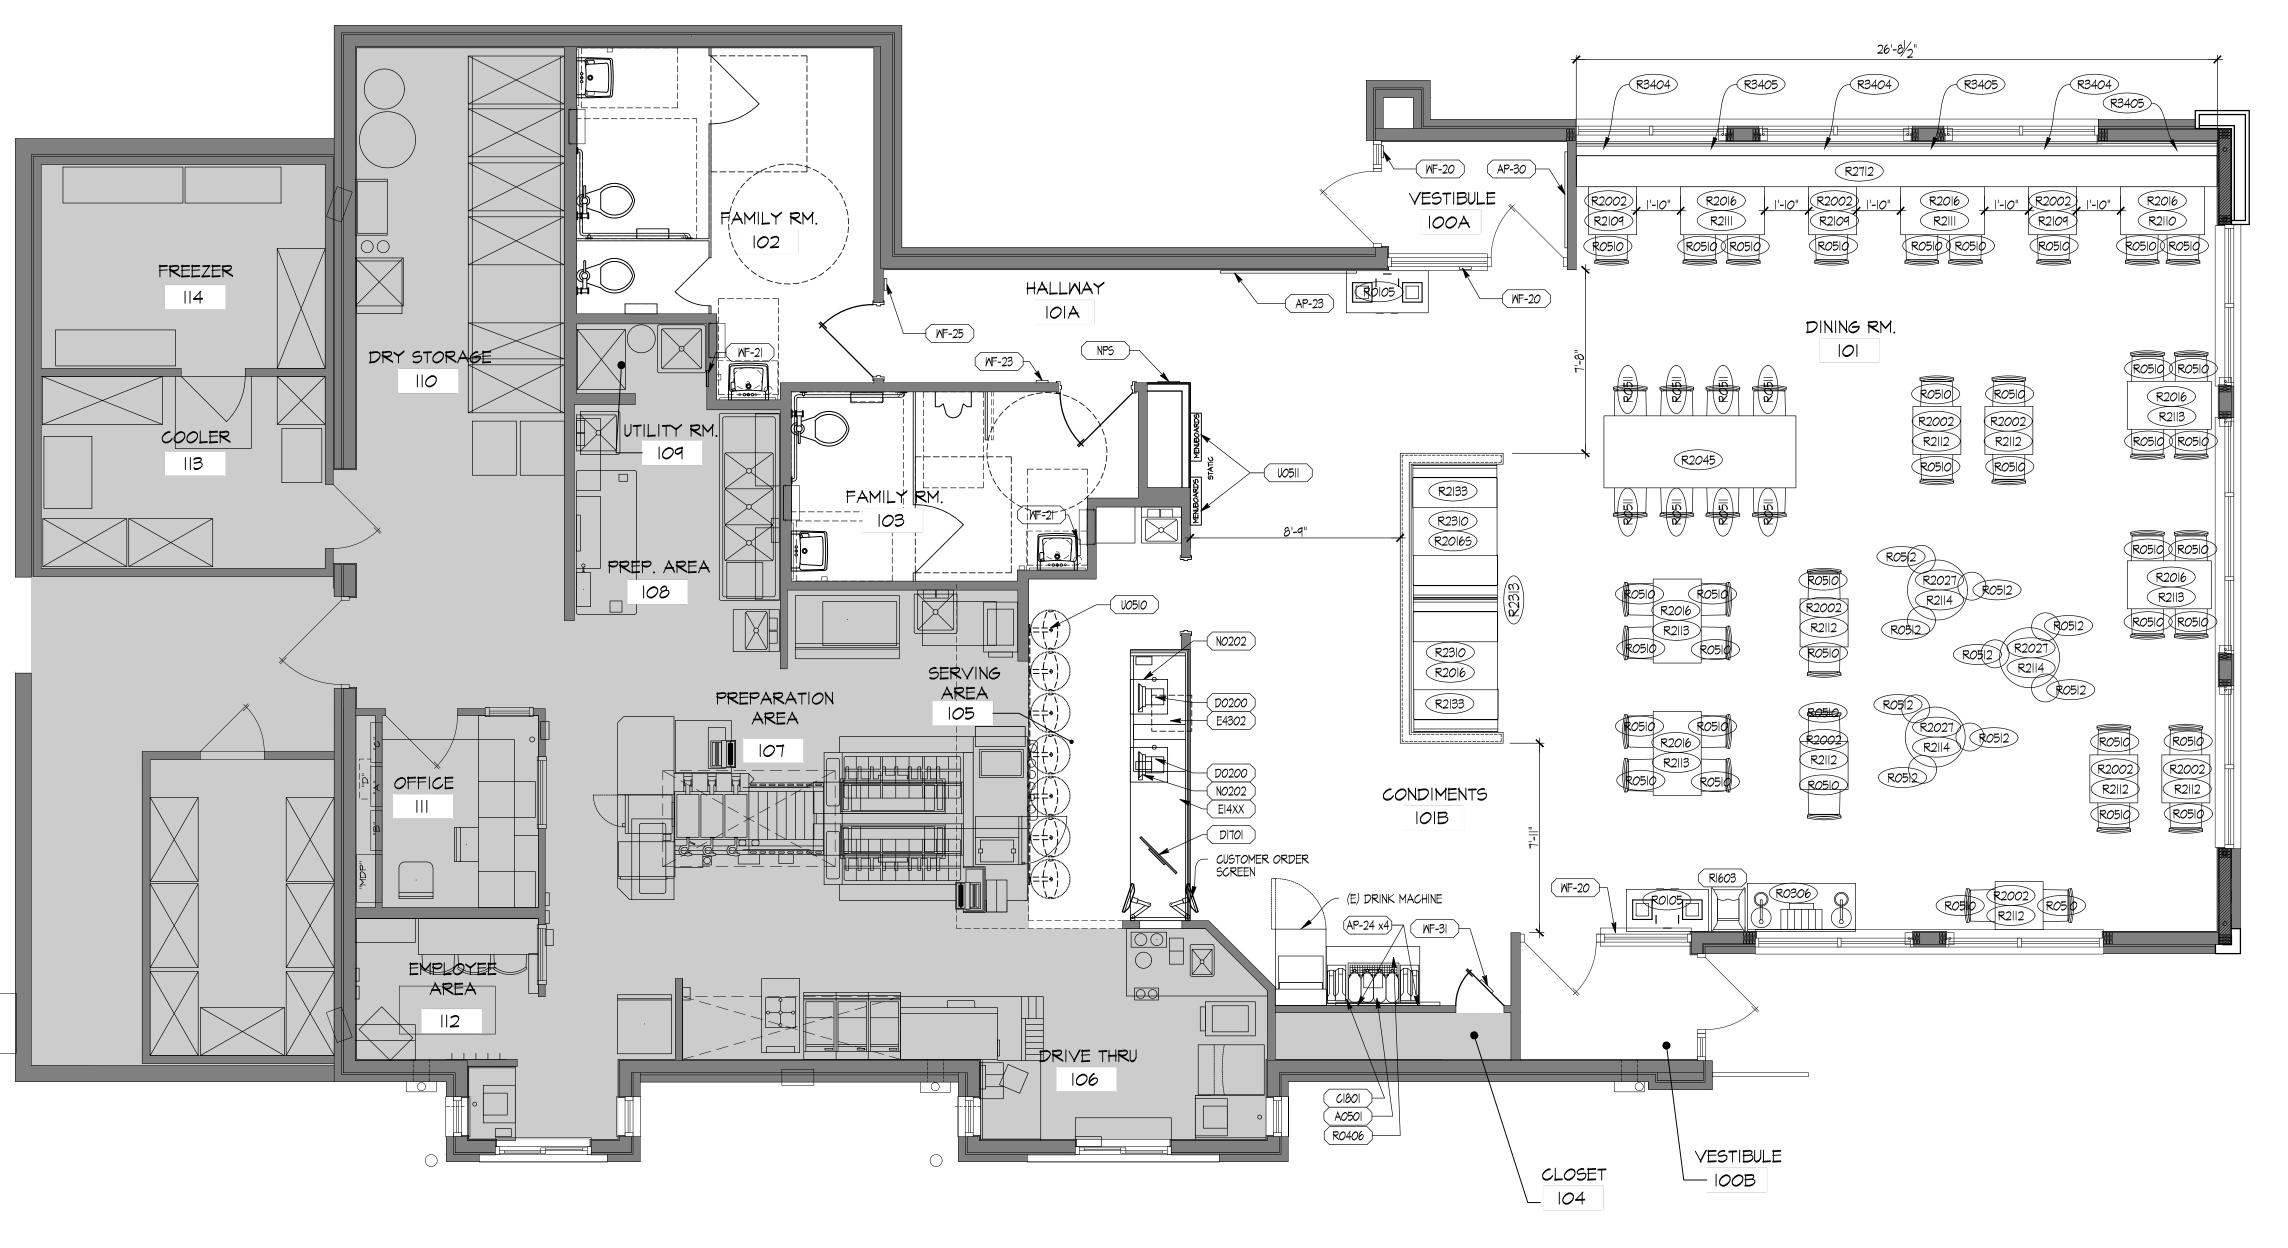

SITE NUMBER:

07705

Philip Kemery,
Architect

4436 Harvest Hill Rd. Dallas, TX 75244 PHONE: 972.929.9226

STARBOARD GROUP 12540 W. ATLANTIC BLVD. CORAL SPRINGS, FL 33071 OFFICE: (954)255-2266

| MARK   | QTY. | EQUIPMENT SCHEDULE                                                       |                                                                                                                                                           |           |   |
|--------|------|--------------------------------------------------------------------------|-----------------------------------------------------------------------------------------------------------------------------------------------------------|-----------|---|
|        | G    | DESCRIPTION OF EQUIPMENT                                                 | REMARKS                                                                                                                                                   | FURNISHED |   |
| A0105  |      | BEVERAGE SYSTEM, PUW - FREESTYLE                                         |                                                                                                                                                           | KED       |   |
| A0202  |      | BEVERAGE SYSTEM SELF-SERVE DINING ROOM (FREESTYLE)                       | EXTERIOR COLOR: SILVER (FOR FREESTYLE)                                                                                                                    | 0         |   |
| A0501  |      | ICED TEA DISPENSER-NARROW OVAL                                           |                                                                                                                                                           | KED       |   |
| A0502  |      | ICED TEA DISPENSER-ROUNDED FRONT (3 GALLLON)                             |                                                                                                                                                           | KED       |   |
| C0401  |      | NAPKIN DISPENSER                                                         |                                                                                                                                                           | KED       |   |
| C1502  |      | KETCHUP PUMP                                                             |                                                                                                                                                           | KED       |   |
| C1801  |      | LID/STRAW DISPENSER                                                      |                                                                                                                                                           | KED       |   |
| D0200  |      | POS TERMINAL                                                             |                                                                                                                                                           | 0         |   |
| D1701  |      | COPS SCREEN                                                              |                                                                                                                                                           |           |   |
| D1702  |      | RUNNER SCREEN                                                            |                                                                                                                                                           |           |   |
| D1703  |      | CEILING MOUNTED PREMIUM BEVERAGE DISPLAY                                 |                                                                                                                                                           |           |   |
| D3002  |      | KIOSK (UM)                                                               |                                                                                                                                                           | 0         |   |
| E14XX  |      | FRONT COUNTER                                                            |                                                                                                                                                           | KED       |   |
| E4302  |      | BAKERY CASE                                                              |                                                                                                                                                           | KED       |   |
| G1402  |      | CHASE @ FREESTYLE                                                        |                                                                                                                                                           | KED       | • |
| N0202  |      | CASH DROP BOX                                                            |                                                                                                                                                           | KED       | • |
| QP0222 |      | ICE MACHINE - DINING ROOM W/ REMOTE CONDENSING UNIT - DINING ROOM (ROOF) | # KITCHEN EQUIPMENT SUPPLIER TO VERIFY ACTUAL EQUIPMENT / MODEL / FINISH TO BE USED  *QUANTITY WILL VARY DEPENDING ON EXACT BEVERAGE SYSTEM CONFIGURATION | KED       | _ |
| R0105  |      | TRASH RECEPTACLE (2 BIN ENCLOSURE)                                       |                                                                                                                                                           | KED       |   |
| R0106  |      | TRASH RECEPTACLE (3-STREAM - CANADA)                                     |                                                                                                                                                           | KED       |   |
| R0302  |      | CONDIMENT STAND (w/ DRAIN)                                               |                                                                                                                                                           | KED       |   |
| R0510  |      | CHAIR - STANDARD HEIGHT                                                  |                                                                                                                                                           | KED       |   |
| R0511  |      | CHAIR - BAR HEIGHT                                                       |                                                                                                                                                           | KED       |   |
| R0512  |      | STOOL: 24" HIGH                                                          |                                                                                                                                                           | KED       |   |
| R1603  |      | HIGH CHAIRS                                                              |                                                                                                                                                           | KED       |   |
| R1705  |      | BOOSTER CHAIR                                                            |                                                                                                                                                           | KED       |   |
| R2002  |      | TABLE TOP: 24" X 24"                                                     |                                                                                                                                                           | KED       |   |
| R2016  |      | TABLE TOP: 24" X 42"                                                     |                                                                                                                                                           | KED       |   |
| R2016S |      | TABLE TOP: 24" X 42" - STENCIL                                           |                                                                                                                                                           | KED       |   |
| R2027  |      | TABLE TOP: 30" DIAMETER                                                  |                                                                                                                                                           | KED       |   |
| R2043  |      | FAMILY TABLE TOP: 30" X 66" (6 SEAT)                                     |                                                                                                                                                           | KED       |   |
| R2044  |      | FAMILY TABLE TOP: 24" X 62" (6 SEAT)                                     |                                                                                                                                                           | KED       |   |
| R2045  |      | COMMUNITY W-TABLE (FREESTANDING; 8 SEAT; 96" LONG)                       |                                                                                                                                                           | KED       |   |
| R2046  |      | COMMUNITY W-TABLE (CANTILEVERED; 8 SEAT; 96" LONG)                       |                                                                                                                                                           | KED       |   |
| R2047  |      | COMMUNITY W-TABLE (FREESTANDING; 10 SEAT; 120" LONG)                     |                                                                                                                                                           | KED       |   |
| R2048  |      | COMMUNITY W-TABLE (CANTILEVERED; 10 SEAT; 120" LONG)                     |                                                                                                                                                           | KED       | _ |
| R2109  |      | TABLE BASE: 2-TOP - FIXED                                                |                                                                                                                                                           | KED       | _ |
| R2110  |      | TABLE BASE: 4-TOP - FIXED                                                |                                                                                                                                                           | KED       | _ |
| R2111  |      | TABLE BASE: 4-TOP ACCESSIBLE - FIXED                                     |                                                                                                                                                           | KED       | _ |
| R2112  |      | TABLE BASE: 22" X-BASE - FREE STANDING                                   |                                                                                                                                                           | KED       | _ |
| R2113  |      | TABLE BASE: 22" T-BASE (ACCESSIBLE) - FREE STANDING                      | 2 BASES REQUIRED PER TABLE                                                                                                                                | KED       | _ |
| R2114  |      | TABLE BASE: 22" X-BASE (COUNTER HGT 34" - FREE STANDING)                 |                                                                                                                                                           | KED       | _ |
| R2133  |      | CANTILEVER TABLE BRACKET (4-TOP)                                         |                                                                                                                                                           | KED       | _ |
| R2310  |      | 42" SINGLE BOOTH - STANDARD (WOOD)                                       |                                                                                                                                                           | KED       | _ |
| R2313  |      | 42" DOUBLE BOOTH - STANDARD (WOOD)                                       |                                                                                                                                                           | KED       | _ |
| R2439  |      | LOW WALL AT "W TABLE"                                                    |                                                                                                                                                           | KED       | _ |
| R2440  |      | U WALL AT BOOTHS                                                         |                                                                                                                                                           | KED       | _ |
| R2702  |      | BENCH 15'-10"                                                            |                                                                                                                                                           | KED       | _ |
| R2712  |      | BENCH 26'-4"                                                             |                                                                                                                                                           | KED       | _ |
| R2713  |      | BENCH 24'-6"                                                             |                                                                                                                                                           | KED       | _ |
| R3310  |      | KIOSK LEDGE (UM; 3 STATIONS) - 89"                                       |                                                                                                                                                           | 0         | _ |
| R3404  |      | SEAT CUSHION 24" WIDE                                                    |                                                                                                                                                           | 0         | _ |
| R3405  |      | SEAT CUSHION 42" WIDE                                                    |                                                                                                                                                           | 0         | _ |
| U0510  |      | BACKLIT STATIC MENU BOARDS                                               | OWNER TO VERIFY ACTUAL EQUIPMENT/MODEL TO BE USED                                                                                                         | 0         |   |

O = OWNER GC = GENERAL CONTRACTOR KED = KITCHEN EQUIPMENT DISTRIBUTER

FLOOR & EQUIPMENT PLAN

O1 EQUIPMENT PLAN

SCALE: 1/4" = 1'-0"