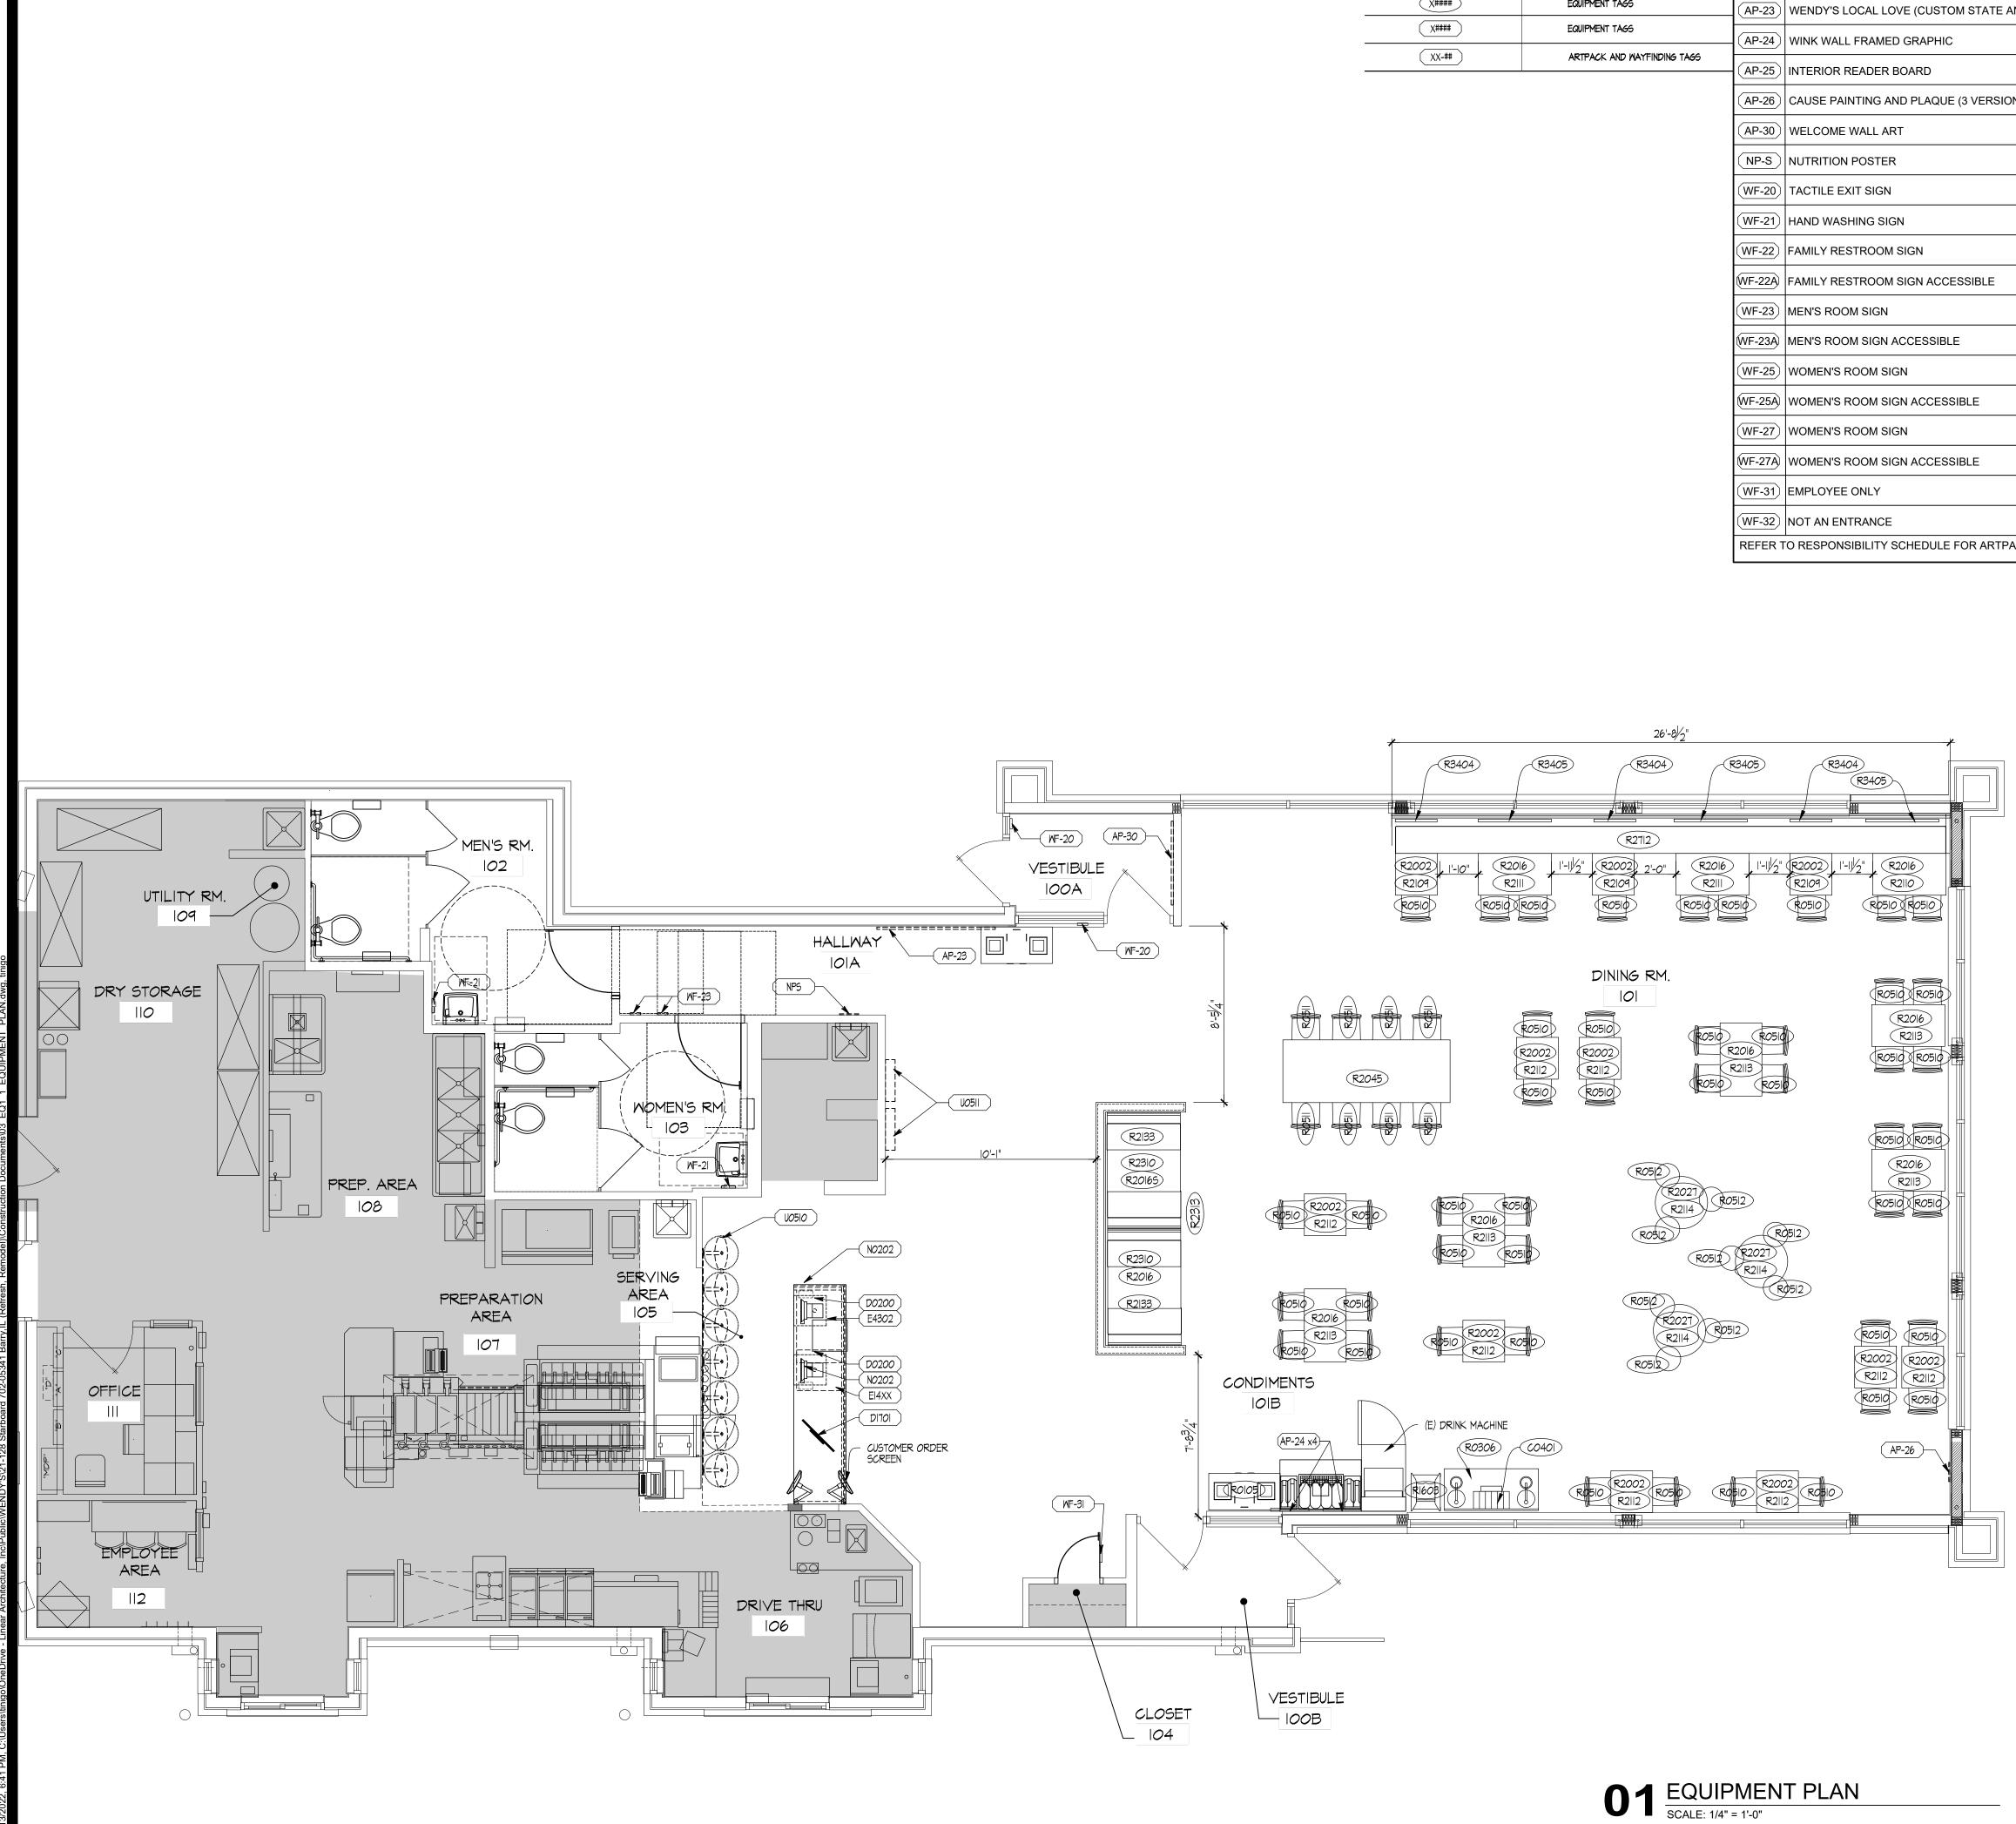

| SYMBOL LEGEND |                             | ARTPACK & WAYFINDING LEGEND                                | GENERAL NOTES                                                                                                                                                     | SITE NUMBER: 05341                                               |
|---------------|-----------------------------|------------------------------------------------------------|-------------------------------------------------------------------------------------------------------------------------------------------------------------------|------------------------------------------------------------------|
| SYMBOL        | DESCRIPTION                 | MARK DESCRIPTION                                           | GENERAL NOTES                                                                                                                                                     | BUILDING TYPE: CG3480                                            |
| X####         | EQUIPMENT TAGS              | (AP-23) WENDY'S LOCAL LOVE (CUSTOM STATE AND STAR LOCATOR) | 1. G.C. SHALL COORDINATE REQUIREMENTS OF MILLWORK, SPECIALTIES, EQUIPMENT, AND                                                                                    | ASSET TYPE: FREESTANDING                                         |
| X####         | EQUIPMENT TAGS              |                                                            | <ul><li>FURNISHINGS WITH OWNER PRIOR TO START OF WORK.</li><li>2. ELECTRICAL &amp; PLUMBING REQUIREMENTS FOR THE INSTALLATION OF MILLWORK, SPECIALTIES,</li></ul> | CLASSIFICATION: REFRESH LT                                       |
| (XX-##)       | ARTPACK AND WAYFINDING TAGS | (AP-24) WINK WALL FRAMED GRAPHIC                           | EQUIPMENT, AND FURNISHINGS IS THE RESPONSIBILITY OF THE G.C.                                                                                                      | OWNER: STARBOARD                                                 |
|               |                             | (AP-25) INTERIOR READER BOARD                              | <ol> <li>EQUIPMENT LISTED IS TO BE FURNISHED BY THE KITCHEN EQUIPMENT DISTRIBUTOR UNLESS<br/>NOTED OTHERWISE.</li> </ol>                                          | BASE VERSION: 2021 SPRING                                        |
|               |                             | (AP-26) CAUSE PAINTING AND PLAQUE (3 VERSIONS)             | 4. KITCHEN EQUIPMENT DISTRIBUTOR PROVIDES LABOR FOR UNCRATING, ASSEMBLY AND                                                                                       | UPGRADE CLASSIFICATION:                                          |
|               |                             | AP-30 WELCOME WALL ART                                     | SETTING OF EQUIPMENT.                                                                                                                                             |                                                                  |
|               |                             | (NP-S) NUTRITION POSTER                                    | 5. KITCHEN EQUIPMENT DISTRIBUTOR WILL SUPPLY CRITICAL DIMENSIONS, PLUMBING AND<br>ELECTRICAL SPECIFICATIONS FOR EQUIPMENT SUPPLIED BY THE KITCHEN EQUIPMENT       | DESIGN TYPE: (2.0) UM BRIGHT                                     |
|               |                             | WF-20) TACTILE EXIT SIGN                                   | SUPPLIER.                                                                                                                                                         | DESIGN TYPE: (2.0) UM BRIGHT<br>DRAWING RELEASE: 2021 SPRING     |
|               |                             |                                                            | <ol> <li>ELECTRICAL AND PLUMBING CONTRACTOR TO MAKE FINAL CONNECTION TO EQUIPMENT</li> <li>SEE INTERIOR ELEVATIONS FOR ARTPACK GRAPHIC LOCATIONS.</li> </ol>      |                                                                  |
|               |                             | WF-21 HAND WASHING SIGN                                    | 8. SIGNAGE TO BE SUBMITTED UNDER SEPARATE PERMIT.                                                                                                                 | Linear Architecture LLC                                          |
|               |                             | WF-22 FAMILY RESTROOM SIGN                                 | 9. THE GENERAL CONTRACTOR SHALL PROVIDE A CONTINGENCY BID FOR WORK IN THE BACK                                                                                    | MARC BRUNDIGE                                                    |
|               |                             | WF-22A FAMILY RESTROOM SIGN ACCESSIBLE                     | OF HOUSE/KITCHEN AREA BEYOND THE SCOPE OF THIS REMODEL SHOWN ON THESE<br>DOCUMENTS. COORDINATE ANY/ALL WORK BID, PROPOSED, OR REQUIRED WITH THE OWNER'S           |                                                                  |
|               |                             | WF-23 MEN'S ROOM SIGN                                      | CONSTRUCTION REPRESENTATIVE PRIOR TO PURCHASING OR BEGINNING ANY WORK BEYOND THE LIMITED SCOPE SHOWN ON THESE CONSTRUCTION DOCUMENTS.                             | Architect                                                        |
|               |                             | WF-23A MEN'S ROOM SIGN ACCESSIBLE                          | 10. THE CONTRACTOR SHALL PROVIDE AND INSTALL SOLID WOOD BLOCKING FOR ALL WALL MOUTNED ITEMS, SIGNAGE, EQUIPMENT, MILLWORK, ETC COORDINATE LOCATIONS WITH          | 4436 Harvest Hill Rd.<br>Dallas, TX 75244<br>PHONE: 972.929.9226 |
|               |                             | WF-25 WOMEN'S ROOM SIGN                                    | OWNER'S CONSTRUCTION REPRESENTATIVE AS NECESSARY.                                                                                                                 | THOME. 572.525.5220                                              |
|               |                             | WF-25A WOMEN'S ROOM SIGN ACCESSIBLE                        | 11. EXISTING EQUIPMENT TO REMIAN UNLESS NOTED OTHERWISE.                                                                                                          |                                                                  |
|               |                             | WF-27 WOMEN'S ROOM SIGN                                    |                                                                                                                                                                   | Starboard                                                        |
|               |                             | WF-27A WOMEN'S ROOM SIGN ACCESSIBLE                        |                                                                                                                                                                   |                                                                  |
|               |                             | WF-31 EMPLOYEE ONLY                                        |                                                                                                                                                                   |                                                                  |
|               |                             | WF-32 NOT AN ENTRANCE                                      |                                                                                                                                                                   | STARBOARD GROUP<br>12540 W. ATLANTIC BLVD.                       |
|               |                             | REFER TO RESPONSIBILITY SCHEDULE FOR ARTPACK INFORMATION   |                                                                                                                                                                   | CORAL SPRINGS, FL 33071<br>OFFICE: (954)255-2266                 |
|               |                             |                                                            |                                                                                                                                                                   |                                                                  |

| MARK           | ατΥ. | EQUIPMENT SCHEDULE                                                                                             |                                                                                                                                           |                 |                 |
|----------------|------|----------------------------------------------------------------------------------------------------------------|-------------------------------------------------------------------------------------------------------------------------------------------|-----------------|-----------------|
|                |      | DESCRIPTION OF EQUIPMENT                                                                                       | REMARKS                                                                                                                                   | FURNISHED<br>BY | INSTALLED<br>BV |
| A0105          |      | BEVERAGE SYSTEM, PUW - FREESTYLE                                                                               |                                                                                                                                           | KED             | KED             |
| A0202          |      | BEVERAGE SYSTEM SELF-SERVE DINING ROOM (FREESTYLE)                                                             | EXTERIOR COLOR: SILVER (FOR FREESTYLE)                                                                                                    | 0               | 0               |
| A0501          |      | ICED TEA DISPENSER-NARROW OVAL                                                                                 |                                                                                                                                           | KED             | KED             |
| A0502          |      | ICED TEA DISPENSER-ROUNDED FRONT (3 GALLLON)                                                                   |                                                                                                                                           | KED             | KED             |
| C0401          |      | NAPKIN DISPENSER                                                                                               |                                                                                                                                           | KED             | KED             |
| C1502          |      | KETCHUP PUMP                                                                                                   |                                                                                                                                           | KED             | KED             |
| C1801          |      | LID/STRAW DISPENSER                                                                                            |                                                                                                                                           | KED             | KED             |
| D0200          |      | POS TERMINAL                                                                                                   |                                                                                                                                           | 0               | 0               |
| D1701          |      | COPS SCREEN                                                                                                    |                                                                                                                                           |                 |                 |
| D1702          |      | RUNNER SCREEN                                                                                                  |                                                                                                                                           |                 |                 |
| D1703          |      | CEILING MOUNTED PREMIUM BEVERAGE DISPLAY                                                                       |                                                                                                                                           |                 |                 |
| D3002          |      | KIOSK (UM)                                                                                                     |                                                                                                                                           | 0               | 0               |
| E14XX          |      | FRONT COUNTER                                                                                                  |                                                                                                                                           | KED             | KED             |
| E4302          |      | BAKERY CASE                                                                                                    |                                                                                                                                           | KED             | KED             |
| G1402          |      | CHASE @ FREESTYLE                                                                                              |                                                                                                                                           | KED             | KED             |
| N0202          |      | CASH DROP BOX                                                                                                  |                                                                                                                                           | KED             | KED             |
| QP0222         |      | ICE MACHINE - DINING ROOM W/<br>REMOTE CONDENSING UNIT - DINING ROOM (ROOF)                                    | # KITCHEN EQUIPMENT SUPPLIER TO VERIFY ACTUAL<br>EQUIPMENT / MODEL / FINISH TO BE USED<br>*QUANTITY WILL VARY DEPENDING ON EXACT BEVERAGE | KED<br>KED      | KED<br>KED      |
|                |      |                                                                                                                | SYSTEM CONFIGURATION                                                                                                                      |                 | _               |
| R0105          |      | TRASH RECEPTACLE (2 BIN ENCLOSURE)                                                                             |                                                                                                                                           | KED             | KED             |
| R0106          |      | TRASH RECEPTACLE (3-STREAM - CANADA)                                                                           |                                                                                                                                           | KED             | KED             |
| R0302          |      | CONDIMENT STAND (w/ DRAIN)                                                                                     |                                                                                                                                           | KED             | KED             |
| R0510          |      | CHAIR - STANDARD HEIGHT                                                                                        |                                                                                                                                           | KED             | KED             |
| R0511          |      | CHAIR - BAR HEIGHT                                                                                             |                                                                                                                                           | KED             | KED             |
| R0512          |      | STOOL: 24" HIGH                                                                                                |                                                                                                                                           | KED             | KED             |
| R1603          |      | HIGH CHAIRS                                                                                                    |                                                                                                                                           |                 | KED             |
| R1705          |      | BOOSTER CHAIR                                                                                                  |                                                                                                                                           | KED             | KED             |
| R2002          |      | TABLE TOP: 24" X 24"                                                                                           |                                                                                                                                           | KED             | KED             |
| R2016          |      | TABLE TOP: 24" X 42"                                                                                           |                                                                                                                                           | KED             | KED             |
| R2016S         |      | TABLE TOP: 24" X 42" - STENCIL                                                                                 |                                                                                                                                           | KED             | KED             |
| R2027          |      |                                                                                                                |                                                                                                                                           | KED             | KED             |
| R2043          |      | FAMILY TABLE TOP: 30" X 66" (6 SEAT)                                                                           |                                                                                                                                           | KED             | KED             |
| R2044          |      | FAMILY TABLE TOP: 24" X 62" (6 SEAT)                                                                           |                                                                                                                                           | KED             | KED             |
| R2045          |      | COMMUNITY W-TABLE (FREESTANDING; 8 SEAT; 96" LONG)                                                             |                                                                                                                                           | KED             | KED             |
| R2046          |      | COMMUNITY W-TABLE (CANTILEVERED; 8 SEAT; 96" LONG)                                                             |                                                                                                                                           | KED             | KED             |
| R2047          |      | COMMUNITY W-TABLE (FREESTANDING; 10 SEAT; 120" LONG)                                                           |                                                                                                                                           | KED             | KED             |
| R2048          |      | COMMUNITY W-TABLE (CANTILEVERED; 10 SEAT; 120" LONG)                                                           |                                                                                                                                           | KED             | KED             |
| R2109          |      | TABLE BASE: 2-TOP - FIXED                                                                                      |                                                                                                                                           | KED             | KED             |
| R2110          |      | TABLE BASE: 4-TOP - FIXED                                                                                      |                                                                                                                                           | KED             | KED             |
| R2111          |      |                                                                                                                |                                                                                                                                           | KED             | KED             |
| R2112          |      | TABLE BASE: 22" X-BASE - FREE STANDING<br>TABLE BASE: 22" T-BASE (ACCESSIBLE) - FREE STANDING                  | 2 BASES REQUIRED PER TABLE                                                                                                                | KED             | KED             |
| R2113<br>R2114 |      | TABLE BASE: 22 1-BASE (ACCESSIBLE) - FREE STANDING<br>TABLE BASE: 22" X-BASE (COUNTER HGT 34" - FREE STANDING) |                                                                                                                                           | KED             | KED<br>KED      |
| R2114          |      | CANTILEVER TABLE BRACKET (4-TOP)                                                                               |                                                                                                                                           | KED<br>KED      | KED             |
| R2133          |      | 42" SINGLE BOOTH - STANDARD (WOOD)                                                                             |                                                                                                                                           |                 | KED             |
| R2310          |      | 42" DOUBLE BOOTH - STANDARD (WOOD)                                                                             |                                                                                                                                           | KED<br>KED      | KED             |
| R2439          |      | LOW WALL AT "W TABLE"                                                                                          |                                                                                                                                           | KED             | KED             |
| R2439          |      | U WALL AT BOOTHS                                                                                               |                                                                                                                                           | KED             | KED             |
| R2702          |      |                                                                                                                |                                                                                                                                           | KED             | KED             |
| R2702          |      | BENCH 15'-10"<br>BENCH 26'-4"                                                                                  |                                                                                                                                           | KED             | KED             |
| R2712          |      | BENCH 20-4<br>BENCH 24'-6"                                                                                     |                                                                                                                                           | KED             | KED             |
| R2713          |      | KIOSK LEDGE (UM; 3 STATIONS) - 89"                                                                             |                                                                                                                                           | 0 KED           | 0               |
| R3404          |      | SEAT CUSHION 24" WIDE                                                                                          |                                                                                                                                           | 0               | 0               |
| R3404          |      | SEAT CUSHION 24 WIDE<br>SEAT CUSHION 42" WIDE                                                                  |                                                                                                                                           | 0               | 0               |
| U0510          |      | BACKLIT STATIC MENU BOARDS                                                                                     | OWNER TO VERIFY ACTUAL EQUIPMENT/MODEL TO BE USED                                                                                         | 0               | 0               |
|                |      | BACKLIT STATIC MENU BOARDS<br>BACKLIT STATIC REVIEW BOARDS                                                     |                                                                                                                                           | -               | -               |
| U0511          | 1    |                                                                                                                | OWNER TO VERIFY ACTUAL EQUIPMENT/MODEL TO BE USED                                                                                         | 0               | 0               |