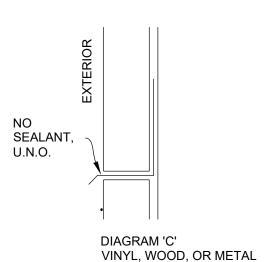

ING IS LOCATED TERMINATE AND/OR SEPARATES MATERIALS, DO NO SEAL (U.N.O.) -REFER TO DIAGRAM "C" WHERE IT IS DETERMINED BY THE MATERIAL MANUFACTURER OR OTHERWISE THAT SEALING IS REQUIRED (TO PREVENT WATER PENETRATION BEYOND FLASHING DUE TO WIND DRIVEN RAIN), THEN SEALANT MUST BE WEEPED IN ACCORDANCE WITH NOTE "A" ABOVE.
- C. UNLESS NOTED OTHERWISE, TURN FLASHING UP A MIN. OF 4" BEHIND APPROPRIATE MATERIALS.
- D. FLASHING CONDITIONS, WHETHER DETAILED OR NOT, ARE TO BE IN ACCORDANCE WITH S.M.A.C.N.A. SPECIFICATIONS. WHERE ATYPICAL CONDITIONS OCCUR THAT ARE NOT DETAILED, FLASHING IS TO BE INSTALLED AS CLOSELY AS POSSIBLE TO THE S.M.A.C.M.A. DETAIL THAT IS MOST CLOSELY APPROXIMATES THE ACTUAL CONDITION.
- E. UNLESS NOTED OTHERWISE, AT FLASHING HIGH POINTS SEAL WATER TIGHT TO BACK-UP SUBSTRATE.



## BLDG. INSULATION SCHED.

| DESCRIPTION                                                  | THICKNESS (TOTAL R-VALUE) | LOCATION                                                        |  |
|--------------------------------------------------------------|---------------------------|-----------------------------------------------------------------|--|
| RIGID PERIMETER FOUNDATION INSULATION (EXTRUDED POLYSTYRENE) | R-10                      | PERIMETER FOUNDATION TO<br>FROST LINE DEPTH                     |  |
| BATT INSULATION                                              | 5 1/2' (R-20)             | EXTERIOR WALL CAVITY                                            |  |
| FIBERGLASS BATT INSULATION (FOIL FACE FSK-25)                | 5 1/2" (R-20)             | EXTERIOR WALL CAVITY AT<br>EX