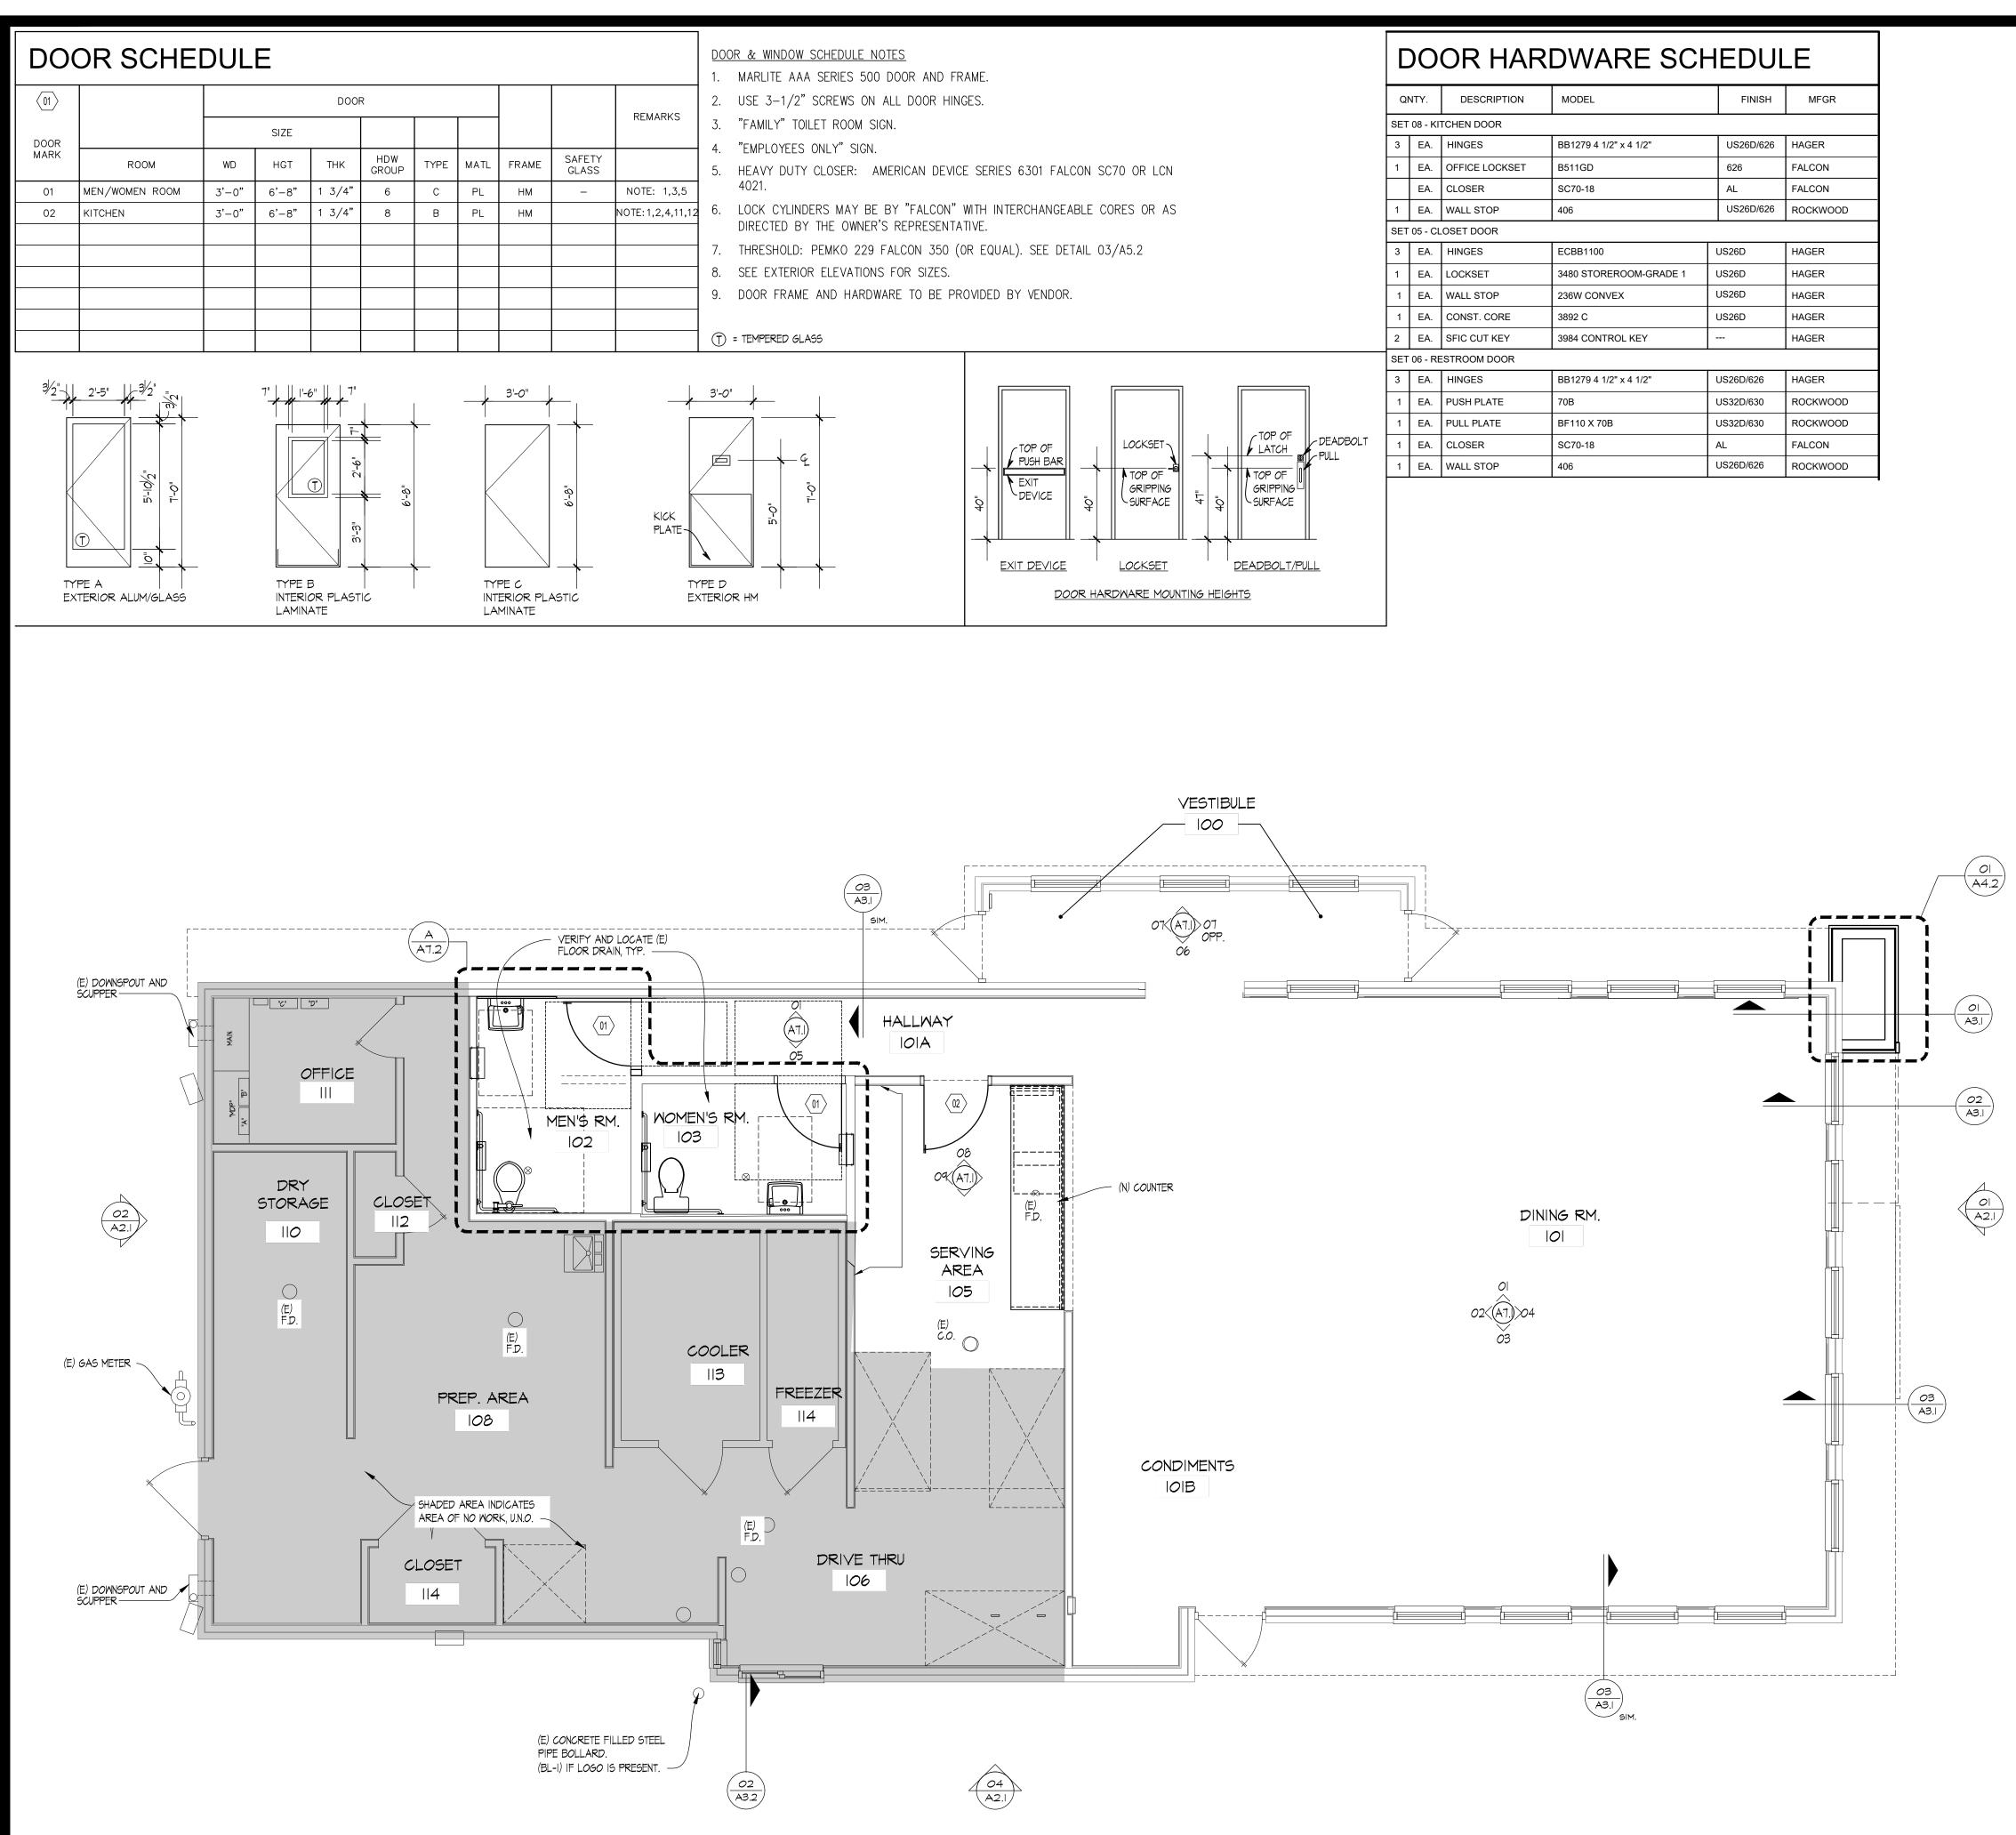

**01** FLOOR PLAN SCALE: 1/4" = 1'-0"

## FLOOR & FINISH PLAN GENERAL NOTES

G.C. SHALL BE RESPONSIBLE FOR VERIFYING "AS-BUILT" CONDITIONS AND LAYING OUT WORK BEFORE PROCEEDING WITH WORK

- 2. EXTERIOR FINISHES ARE NOTED ON EXTERIOR ELEVATIONS.
- 3. SEE INTERIOR ELEVATIONS FOR EXTENT OF NEW INTERIOR WALL FINISHES.
- 4. KITCHEN EQUIPMENT DISTRIBUTOR WILL SUPPLY CRITICAL DIMENSIONS, PLUMBING AND ELECTRICAL SPECIFICATIONS FOR EQUIPMENT SUPPLIED BY THE KITCHEN EQUIPMENT DISTRIBUTOR.
- ELECTRICAL AND PLUMBING CONTRACTOR TO MAKE FINAL CONNECTION TO EQUIPMENT
  DESIGN INTENT IS FOR EXISTING FINISHES TO BE REPLACED WITH EQUIVALENT NEW FINISHES, U.N.O. COORDINATE WITH OWNER FOR OPTIONAL FINISH UPGRADES.
- 7. G.C. TO PROVIDE AND INSTALL CRACK ISOLATION/WATERPROOF MEMBRANE AT ALL AREAS OF PORCELAIN, CERAMIC AND MARBLE TILES. 'HYDRO BAN' BY LATICRETE. PROVIDE 'LATASIL' SEALANT @ ALL AREAS OF EXPANSION JOINTS IN SUBSTRATE PRIOR TO INSTALLATION OF 'HYDRO BAN'. CONTACT LATICRETE AT (203) 376.8113
- 3. PAINTER SHALL BE RESPONSIBLE FOR THE REMOVAL OF HARDWARE, SWITCH AND OUTLET COVERS, ETC, AND REINSTALLATION OF SAME AFTER PAINTING.
- RETOUCH OR REFINISH SURFACES DAMAGED BY SUBSEQUENT WORK AS DIRECTED BY GENERAL CONTRACTOR. THE COST OF SUCH RESTORATION WORK SHALL BE BORNE BY THE CONTRACTOR.
- 10. THE CONTRACTOR IS RESPONSIBLE FOR PROVIDING PROPER PROTECTION AGAINST DAMAGE TO EXISTING FURNITURE, ADJACENT FINISHED WORK, FLOORING, ETC. IF APPLICABLE.
- 11. REFER TO REFLECTED CEILING PLAN FOR CEILING TYPES, HEIGHTS, & FINISHES.
- COORDINATE MUSIC & WI-FI SYSTEM REQUIREMENTS WITH WENDY'S REPRESENTATIVE.
  FOR NEW DRINK STATIONS BEING ADDED, NEW CONDENSERS ON ROOF ARE REQUIRED. CONDENSERS TO BE INSTALLED ON EQUIPMENT RAILS SUPPLIED WITH UNITS. G.C. TO INSTALL EQUIPMENT RAILS AND CONDENSERS NO CLOSER THAN 10'-O" FROM ANY ROOF EDGE AND OUTSIDE AIR INTAKE. INSTALL RAILS PARALLEL WITH ROOF SLOPE TO ENSURE POSITIVE DRAINAGE. G.C. TO INSTALL NEW PIPE CURB FOR CONDENSER LINES PER DETAIL 02/A1.1. COORDINATE FINAL LOCATION OF CONDENSERS AND PIPE CURB WITH WENDY'S CONSTRUCTION MANAGER AND A.H.J. PATCH AND REPAIR EXISTING ROOF MEMBRANE AS REQUIRED USING MEMBRANE MANUFACTURER'S STANDARD DETAILS TO ENSURE EXISTING WARRANTY IS MAINTAINED.
- 14. VERIFY LOCATION(S) OF EXISTING FLOOR DRAIN TO SERVE DRINK STAND. PROVIDE NEW DRAIN TO SERVE DRINK STAND WHERE EXISTING IS NOT AVAILABLE. SAW CUT FLOOR SLAB AS REQUIRED FOR INSTALLATION OF NEW DRAIN AND PATCH TO MATCH ADJACENT AFTER INSTALLATION. COORDINATE EXACT LOCATION.
- 15. (N) SOLID SURFACE COUNTERTOP & RETROFIT FRONT COUNTER BASE CABINET AS REQUIRED FOR ORDER/PAY AND PICK-UP SEPARATION, INCLUDING (N) UNDER-COUNTER ICE BIN. MAINTAIN (E) ICE BIN DRAIN FOR REUSE. RETROFIT KIT AVAILABLE THROUGH K.E.D., COORDINATE REQUIREMENTS WITH K.E.D. & GC AS REQUIRED. GC SHALL COORDINATE FINAL CASH DROP SAFE PLACEMENT WITH WENDY'S REPRESENTATIVE, INCLUDING ACCESS TO SAFE KEYS FROM RESTAURANT MANAGER.

CRITICAL NOTE:

THE GENERAL CONTRACTOR SHALL PROVIDE A CONTINGENCY BID FOR WORK IN THE BACK OF HOUSE/KITCHEN AREA BEYOND THE SCOPE OF THIS REFRESH SHOWN ON THESE DOCUMENTS. COORDINATE ANY/ALL WORK BID, PROPOSED, OR REQUIRED WITH THE WENDY'S CONSTRUCTION REPRESENTATIVE PRIOR TO PURCHASING OR BEGINNING ANY WORK BEYOND THE LIMITED SCOPE SHOWN ON THESE CONSTRUCTION DOCUMENTS.