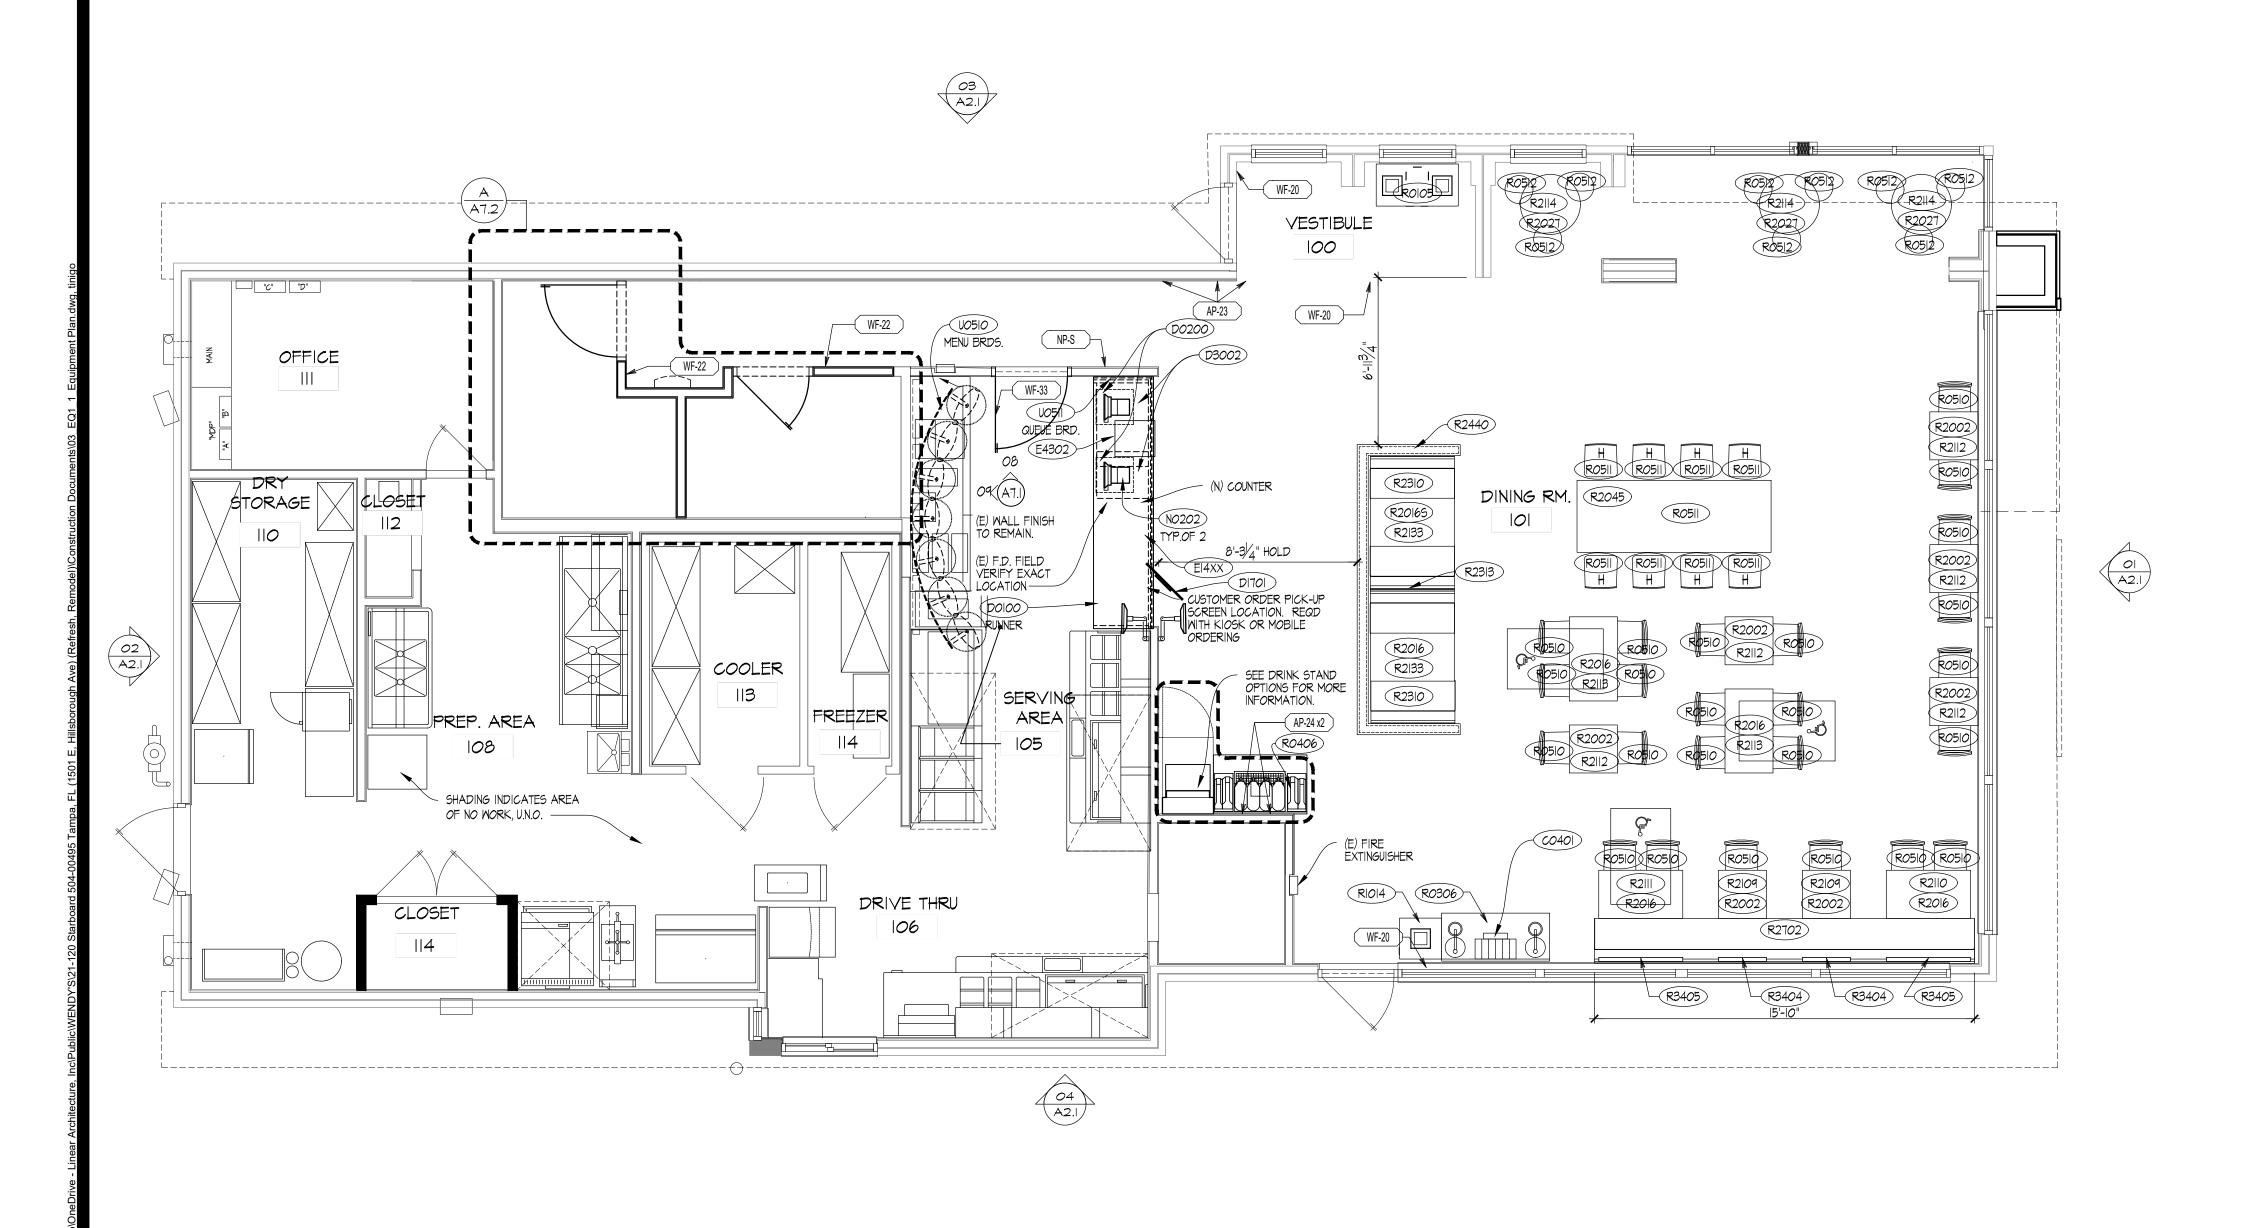

| D                           | ARTPACK & WAYFINDING LEGEND |                                                    |
|-----------------------------|-----------------------------|----------------------------------------------------|
| DESCRIPTION                 | MARK                        | DESCRIPTION                                        |
| EQUIPMENT TAGS              | (AP-23)                     | WENDY'S LOCAL LOVE (CUSTOM STATE AND STAR LOCATOR) |
| EQUIPMENT TAGS              | (AP-24)                     | WINK WALL FRAMED GRAPHIC                           |
| ARTPACK AND MAYFINDING TAGS | (AP-25)                     | INTERIOR READER BOARD                              |
|                             | (AP-26)                     | CAUSE PAINTING AND PLAQUE (3 VERSIONS)             |
|                             | (AP-30)                     | WELCOME WALL ART                                   |
|                             | NP-S                        | NUTRITION POSTER                                   |
|                             | (WF-20)                     | TACTILE EXIT SIGN                                  |
|                             | (WF-21)                     | HAND WASHING SIGN                                  |
|                             | (WF-22)                     | FAMILY RESTROOM SIGN                               |
|                             | WF-22A                      | FAMILY RESTROOM SIGN ACCESSIBLE                    |
|                             | (WF-23)                     | MEN'S ROOM SIGN                                    |
|                             | WF-23A                      | MEN'S ROOM SIGN ACCESSIBLE                         |
|                             | (WF-25)                     | WOMEN'S ROOM SIGN                                  |
|                             | WF-25A                      | WOMEN'S ROOM SIGN ACCESSIBLE                       |
|                             | (WF-27)                     | WOMEN'S ROOM SIGN                                  |
|                             | WF-27A                      | WOMEN'S ROOM SIGN ACCESSIBLE                       |
|                             | (WF-31)                     | EMPLOYEE ONLY                                      |
|                             | (WF-32)                     | NOT AN ENTRANCE                                    |
|                             | REFER 1                     | O RESPONSIBILITY SCHEDULE FOR ARTPACK INFORMATION  |

SYMBOL LEGEND

SYMBOL

X####

( X#### )

XX-##

## GENERAL NOTES

- GENERAL NOTES

  1. G.C. SHALL COORDINATE REQUIREMENTS OF MILLWORK, SPECIALTIES, EQUIPMENT, AND FURNISHINGS WITH OWNER PRIOR TO START OF WORK.
- 2. ELECTRICAL & PLUMBING REQUIREMENTS FOR THE INSTALLATION OF MILLWORK, SPECIALTIES,
- EQUIPMENT, AND FURNISHINGS IS THE RESPONSIBILITY OF THE G.C.

  3. EQUIPMENT LISTED IS TO BE FURNISHED BY THE KITCHEN EQUIPMENT DISTRIBUTOR UNLESS
- NOTED OTHERWISE.

  4. KITCHEN EQUIPMENT DISTRIBUTOR PROVIDES LABOR FOR UNCRATING, ASSEMBLY AND SETTING OF EQUIPMENT.
- 5. KITCHEN EQUIPMENT DISTRIBUTOR WILL SUPPLY CRITICAL DIMENSIONS, PLUMBING AND ELECTRICAL SPECIFICATIONS FOR EQUIPMENT SUPPLIED BY THE KITCHEN EQUIPMENT
- SUPPLIER.
- 6. ELECTRICAL AND PLUMBING CONTRACTOR TO MAKE FINAL CONNECTION TO EQUIPMENT
- 7. SEE INTERIOR ELEVATIONS FOR ARTPACK GRAPHIC LOCATIONS.
- 8. SIGNAGE TO BE SUBMITTED UNDER SEPARATE PERMIT.
- 9. THE GENERAL CONTRACTOR SHALL PROVIDE A CONTINGENCY BID FOR WORK IN THE BACK OF HOUSE/KITCHEN AREA BEYOND THE SCOPE OF THIS REMODEL SHOWN ON THESE DOCUMENTS. COORDINATE ANY/ALL WORK BID, PROPOSED, OR REQUIRED WITH THE OWNER'S CONSTRUCTION REPRESENTATIVE PRIOR TO PURCHASING OR BEGINNING ANY WORK BEYOND THE LIMITED SCOPE SHOWN ON THESE CONSTRUCTION DOCUMENTS.
- 10. THE CONTRACTOR SHALL PROVIDE AND INSTALL SOLID WOOD BLOCKING FOR ALL WALL MOUTNED ITEMS, SIGNAGE, EQUIPMENT, MILLWORK, ETC.. COORDINATE LOCATIONS WITH OWNER'S CONSTRUCTION REPRESENTATIVE AS NECESSARY.
- 11. EXISTING EQUIPMENT TO REMIAN UNLESS NOTED OTHERWISE.