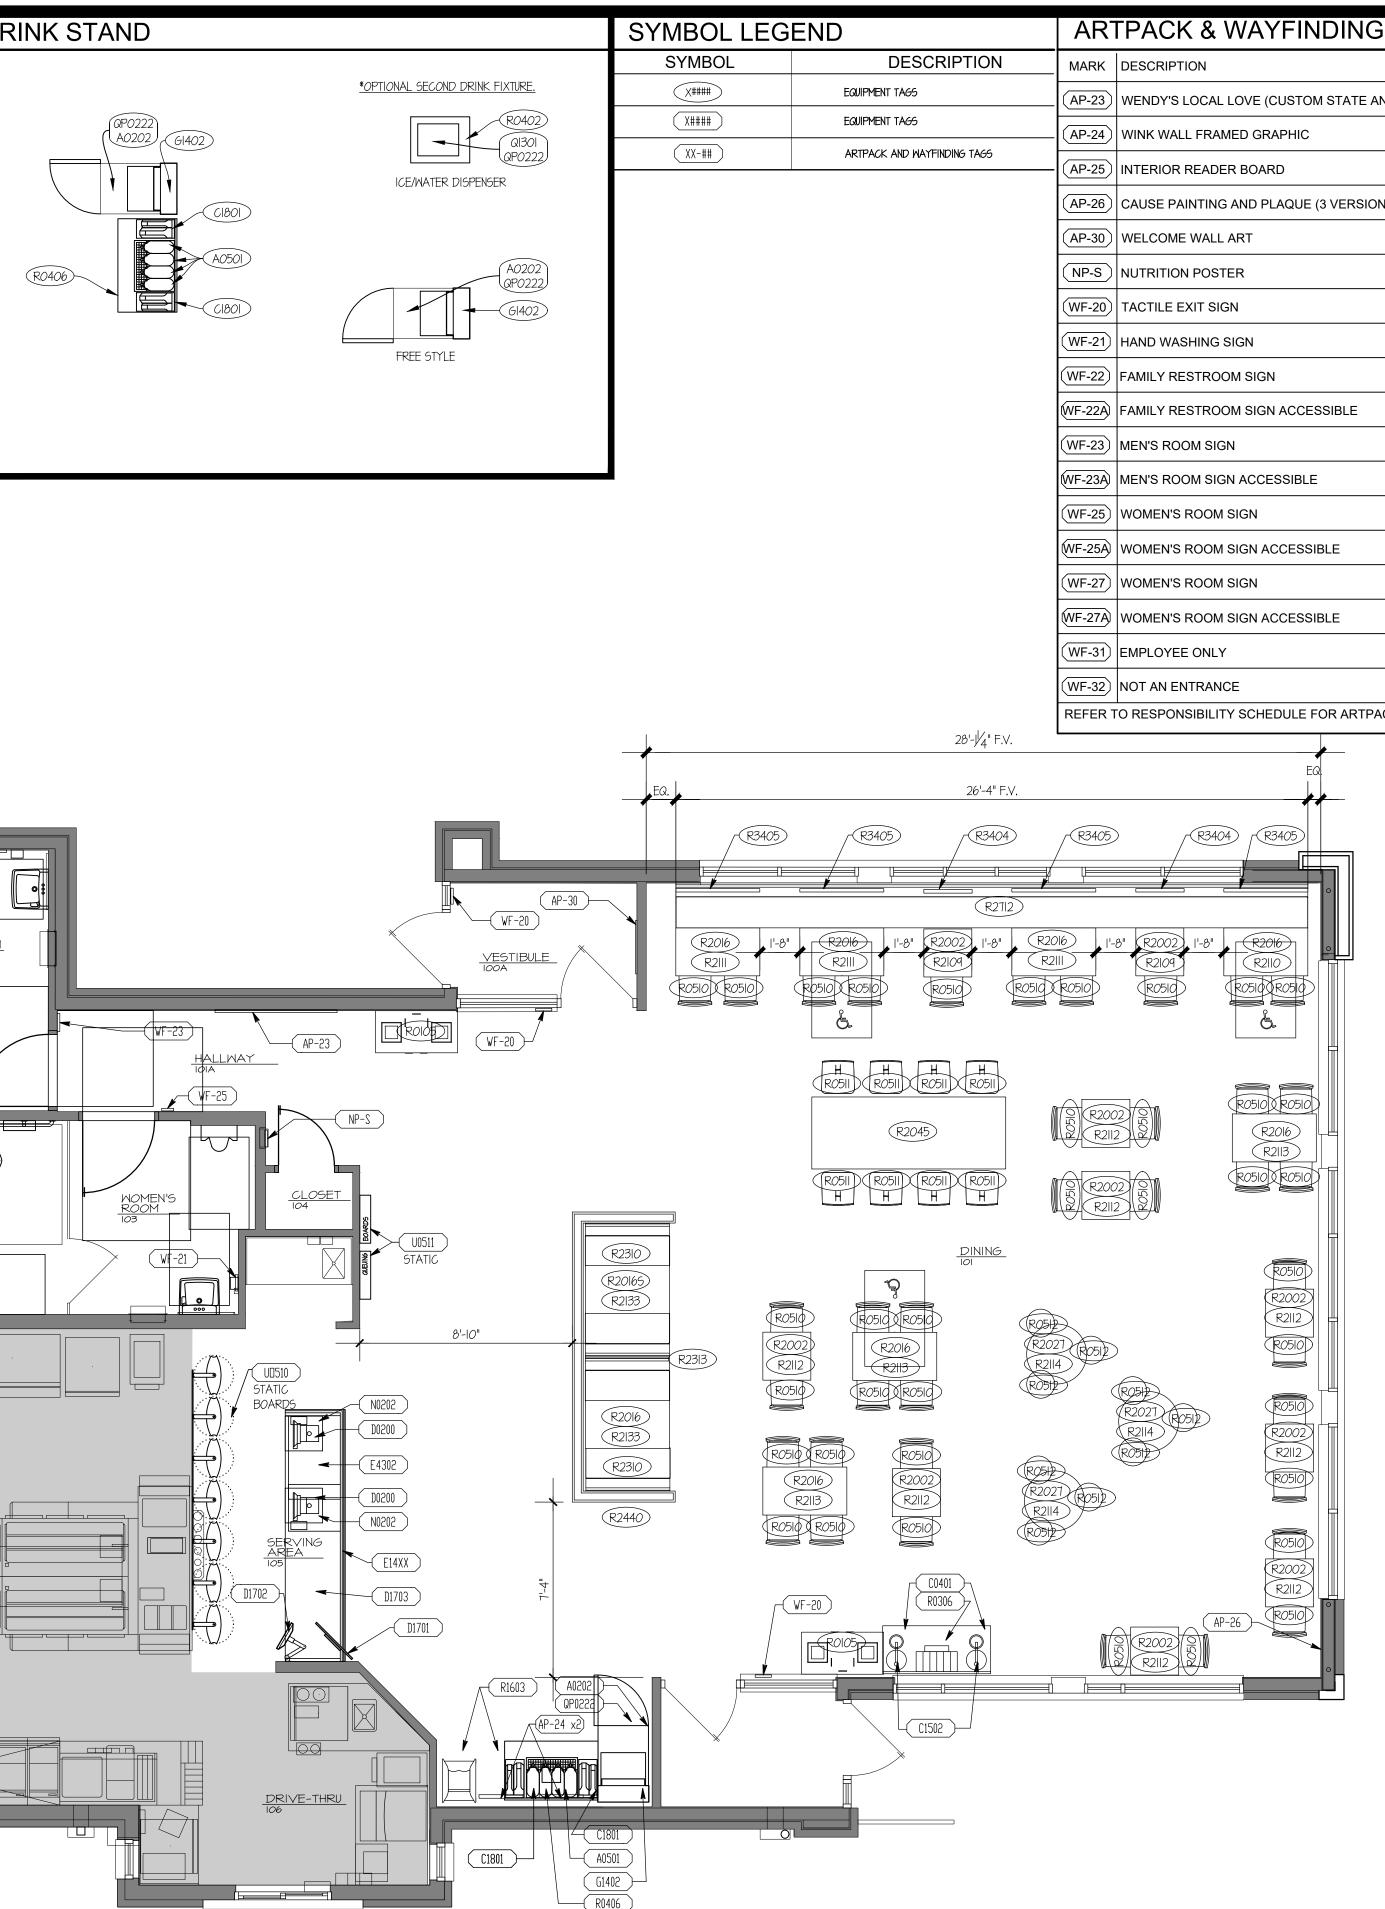

| IG LEGEND           | GENERAL NOTES                                                                                                                                                                                                                                                                                                                                                                         | SITE NUMBER: 0855                                                                              |  |
|---------------------|---------------------------------------------------------------------------------------------------------------------------------------------------------------------------------------------------------------------------------------------------------------------------------------------------------------------------------------------------------------------------------------|------------------------------------------------------------------------------------------------|--|
|                     | <u>GENERAL NOTES</u>                                                                                                                                                                                                                                                                                                                                                                  | BUILDING TYPE: E200                                                                            |  |
| E AND STAR LOCATOR) | I. G.C. SHALL COORDINATE REQUIREMENTS OF MILLWORK, SPECIALTIES, EQUIPMENT, AND<br>FURNISHINGS WITH OWNER PRIOR TO START OF WORK.                                                                                                                                                                                                                                                      | ASSET TYPE: FREESTANDING                                                                       |  |
|                     | 2. ELECTRICAL & PLUMBING REQUIREMENTS FOR THE INSTALLATION OF MILLWORK,<br>SPECIALTIES, EQUIPMENT, AND FURNISHINGS IS THE RESPONSIBILITY OF THE G.C.                                                                                                                                                                                                                                  | CLASSIFICATION:         REFRESH           OWNER:         STARBOARI                             |  |
|                     | 3. EQUIPMENT LISTED IS TO BE FURNISHED BY THE KITCHEN EQUIPMENT DISTRIBUTOR UNLESS NOTED OTHERWISE.                                                                                                                                                                                                                                                                                   | BASE VERSION: 2021 SPRING                                                                      |  |
| SIONS)              | 4. KITCHEN EQUIPMENT DISTRIBUTOR PROVIDES LABOR FOR UNCRATING, ASSEMBLY AND SETTING OF EQUIPMENT.                                                                                                                                                                                                                                                                                     | UPGRADE CLASSIFICATION:                                                                        |  |
|                     | 5. KITCHEN EQUIPMENT DISTRIBUTOR WILL SUPPLY CRITICAL DIMENSIONS, PLUMBING AND<br>ELECTRICAL SPECIFICATIONS FOR EQUIPMENT SUPPLIED BY THE KITCHEN EQUIPMENT                                                                                                                                                                                                                           | PROJECT YEAR:     202       DESIGN TYPE:     (2.0) UM BRIGH                                    |  |
|                     | SUPPLIER.<br>6. ELECTRICAL AND PLUMBING CONTRACTOR TO MAKE FINAL CONNECTION TO EQUIPMENT                                                                                                                                                                                                                                                                                              | DESIGN TYPE: (2.0) UM BRIGH<br>DRAWING RELEASE: 2021 SPRING                                    |  |
|                     | <ol> <li>ELECTRICAL AND PLUMBING CONTRACTOR TO MAKE FINAL CONNECTION TO EQUIPMENT</li> <li>SEE INTERIOR ELEVATIONS FOR ARTPACK GRAPHIC LOCATIONS.</li> </ol>                                                                                                                                                                                                                          |                                                                                                |  |
|                     | 8. SIGNAGE TO BE SUBMITTED UNDER SEPARATE PERMIT.                                                                                                                                                                                                                                                                                                                                     | Linear Architecture LLC                                                                        |  |
|                     | 9. THE GENERAL CONTRACTOR SHALL PROVIDE A CONTINGENCY BID FOR WORK IN THE<br>BACK OF HOUSE/KITCHEN AREA BEYOND THE SCOPE OF THIS REMODEL SHOWN ON THESE<br>DOCUMENTS. COORDINATE ANY/ALL WORK BID, PROPOSED, OR REQUIRED WITH THE<br>OWNER'S CONSTRUCTION REPRESENTATIVE PRIOR TO PURCHASING OR BEGINNING ANY<br>WORK BEYOND THE LIMITED SCOPE SHOWN ON THESE CONSTRUCTION DOCUMENTS. | Philip Kemery,<br>Architect                                                                    |  |
|                     | IO. THE CONTRACTOR SHALL PROVIDE AND INSTALL SOLID WOOD BLOCKING FOR ALL WALL<br>MOUTNED ITEMS, SIGNAGE, EQUIPMENT, MILLWORK, ETC COORDINATE LOCATIONS WITH<br>OWNER'S CONSTRUCTION REPRESENTATIVE AS NECESSARY.                                                                                                                                                                      | 4436 Harvest Hill Rd.<br>Dallas, TX 75244<br>PHONE: 972.929.9226                               |  |
| TPACK INFORMATION   | I. EXISTING EQUIPMENT TO REMIAN UNLESS NOTED OTHERWISE.                                                                                                                                                                                                                                                                                                                               | STARBOARD GROUP<br>12540 W. ATLANTIC BLVD.<br>CORAL SPRINGS, FL 33071<br>OFFICE: (954)255-2266 |  |

| MARK           | ατΥ. | EQUIPMENT SCHEDULE                                                          |                                                                                                                                           | FURNISHED<br>BY |
|----------------|------|-----------------------------------------------------------------------------|-------------------------------------------------------------------------------------------------------------------------------------------|-----------------|
| ٩M             | ğ    | DESCRIPTION OF EQUIPMENT                                                    | REMARKS                                                                                                                                   | FURN            |
| A0105          |      | BEVERAGE SYSTEM, PUW - FREESTYLE                                            |                                                                                                                                           | KED             |
| A0202          |      | BEVERAGE SYSTEM SELF-SERVE DINING ROOM (FREESTYLE)                          | EXTERIOR COLOR: SILVER (FOR FREESTYLE)                                                                                                    | 0               |
| A0501          |      | ICED TEA DISPENSER-NARROW OVAL                                              |                                                                                                                                           | KED             |
| A0502          |      | ICED TEA DISPENSER-ROUNDED FRONT (3 GALLLON)                                |                                                                                                                                           | KED             |
| C0401          |      | NAPKIN DISPENSER                                                            |                                                                                                                                           | KED             |
| C1502          |      | KETCHUP PUMP                                                                |                                                                                                                                           | KED             |
| C1801          |      | LID/STRAW DISPENSER                                                         |                                                                                                                                           | KED             |
| D0200          |      | POS TERMINAL                                                                |                                                                                                                                           | 0               |
| D1701          |      | COPS SCREEN                                                                 |                                                                                                                                           |                 |
| D1702          |      | RUNNER SCREEN                                                               |                                                                                                                                           |                 |
| D1703          |      | CEILING MOUNTED PREMIUM BEVERAGE DISPLAY                                    |                                                                                                                                           |                 |
| D3002          |      | KIOSK (UM)                                                                  |                                                                                                                                           | 0               |
| E14XX          |      | FRONT COUNTER                                                               |                                                                                                                                           | KED             |
| E4302          |      | BAKERY CASE                                                                 |                                                                                                                                           | KED             |
| G1402          |      | CHASE @ FREESTYLE                                                           |                                                                                                                                           | KED             |
| N0202          |      | CASH DROP BOX                                                               |                                                                                                                                           | KED             |
| QP0222         |      | ICE MACHINE - DINING ROOM W/<br>REMOTE CONDENSING UNIT - DINING ROOM (ROOF) | # KITCHEN EQUIPMENT SUPPLIER TO VERIFY ACTUAL<br>EQUIPMENT / MODEL / FINISH TO BE USED<br>*QUANTITY WILL VARY DEPENDING ON EXACT BEVERAGE | KED<br>KED      |
| R0105          |      | TRASH RECEPTACLE (2 BIN ENCLOSURE)                                          | SYSTEM CONFIGURATION                                                                                                                      | KED             |
| R0106          |      | TRASH RECEPTACLE (3-STREAM - CANADA)                                        |                                                                                                                                           | KED             |
| R0302          |      | CONDIMENT STAND (w/ DRAIN)                                                  |                                                                                                                                           | KED             |
| R0510          |      | CHAIR - STANDARD HEIGHT                                                     |                                                                                                                                           | KED             |
| R0511          |      | CHAIR - BAR HEIGHT                                                          |                                                                                                                                           | KED             |
| R0512          |      | STOOL: 24" HIGH                                                             |                                                                                                                                           | KED             |
| R1603          |      | HIGH CHAIRS                                                                 |                                                                                                                                           | KED             |
| R1705          |      | BOOSTER CHAIR                                                               |                                                                                                                                           | KED             |
| R2002          |      | TABLE TOP: 24" X 24"                                                        |                                                                                                                                           | KED             |
| R2016          |      | TABLE TOP: 24" X 42"                                                        |                                                                                                                                           | KED             |
| R2016S         |      | TABLE TOP: 24" X 42" - STENCIL                                              |                                                                                                                                           | KED             |
| R2027          |      | TABLE TOP: 30" DIAMETER                                                     |                                                                                                                                           | KED             |
| R2043          |      | FAMILY TABLE TOP: 30" X 66" (6 SEAT)                                        |                                                                                                                                           | KED             |
| R2044          |      | FAMILY TABLE TOP: 24" X 62" (6 SEAT)                                        |                                                                                                                                           | KED             |
| R2045          |      | COMMUNITY W-TABLE (FREESTANDING; 8 SEAT; 96" LONG)                          |                                                                                                                                           | KED             |
| R2046          |      | COMMUNITY W-TABLE (CANTILEVERED; 8 SEAT; 96" LONG)                          |                                                                                                                                           | KED             |
| R2047          |      | COMMUNITY W-TABLE (FREESTANDING; 10 SEAT; 120" LONG)                        |                                                                                                                                           | KED             |
| R2048          |      | COMMUNITY W-TABLE (CANTILEVERED; 10 SEAT; 120" LONG)                        |                                                                                                                                           | KED             |
| R2109          |      | TABLE BASE: 2-TOP - FIXED                                                   |                                                                                                                                           | KED             |
| R2110          |      | TABLE BASE: 4-TOP - FIXED                                                   |                                                                                                                                           | KED             |
| R2111          |      | TABLE BASE: 4-TOP ACCESSIBLE - FIXED                                        |                                                                                                                                           | KED             |
| R2112          |      | TABLE BASE: 22" X-BASE - FREE STANDING                                      |                                                                                                                                           | KED             |
| R2112          | -    | TABLE BASE: 22" T-BASE (ACCESSIBLE) - FREE STANDING                         | 2 BASES REQUIRED PER TABLE                                                                                                                | KED             |
| R2114          |      | TABLE BASE: 22" X-BASE (COUNTER HGT 34" - FREE STANDING)                    |                                                                                                                                           | KED             |
| R2133          |      | CANTILEVER TABLE BRACKET (4-TOP)                                            |                                                                                                                                           | KED             |
| R2310          |      | 42" SINGLE BOOTH - STANDARD (WOOD)                                          |                                                                                                                                           | KED             |
| R2313          |      | 42" DOUBLE BOOTH - STANDARD (WOOD)                                          |                                                                                                                                           | KED             |
| R2439          |      | LOW WALL AT "W TABLE"                                                       |                                                                                                                                           | KED             |
| R2440          |      | U WALL AT BOOTHS                                                            |                                                                                                                                           | KED             |
| R2702          |      | BENCH 15'-10"                                                               |                                                                                                                                           | KED             |
| R2702          |      | BENCH 15-10<br>BENCH 26'-4"                                                 |                                                                                                                                           | KED             |
| R2712          |      | BENCH 20-4<br>BENCH 24'-6"                                                  |                                                                                                                                           | KED             |
| R2713<br>R3310 | -    | KIOSK LEDGE (UM; 3 STATIONS) - 89"                                          |                                                                                                                                           | 0 KED           |
| R3404          | -    | SEAT CUSHION 24" WIDE                                                       |                                                                                                                                           | 0               |
| R3404<br>R3405 |      | SEAT CUSHION 24 WIDE                                                        |                                                                                                                                           | 0               |
| K3405<br>U0510 |      | BACKLIT STATIC MENU BOARDS                                                  | OWNER TO VERIFY ACTUAL EQUIPMENT/MODEL TO BE USED                                                                                         | 0               |
|                |      |                                                                             |                                                                                                                                           | -               |
| U0511          |      | BACKLIT STATIC REVIEW BOARDS                                                | OWNER TO VERIFY ACTUAL EQUIPMENT/MODEL TO BE USED                                                                                         | 0               |