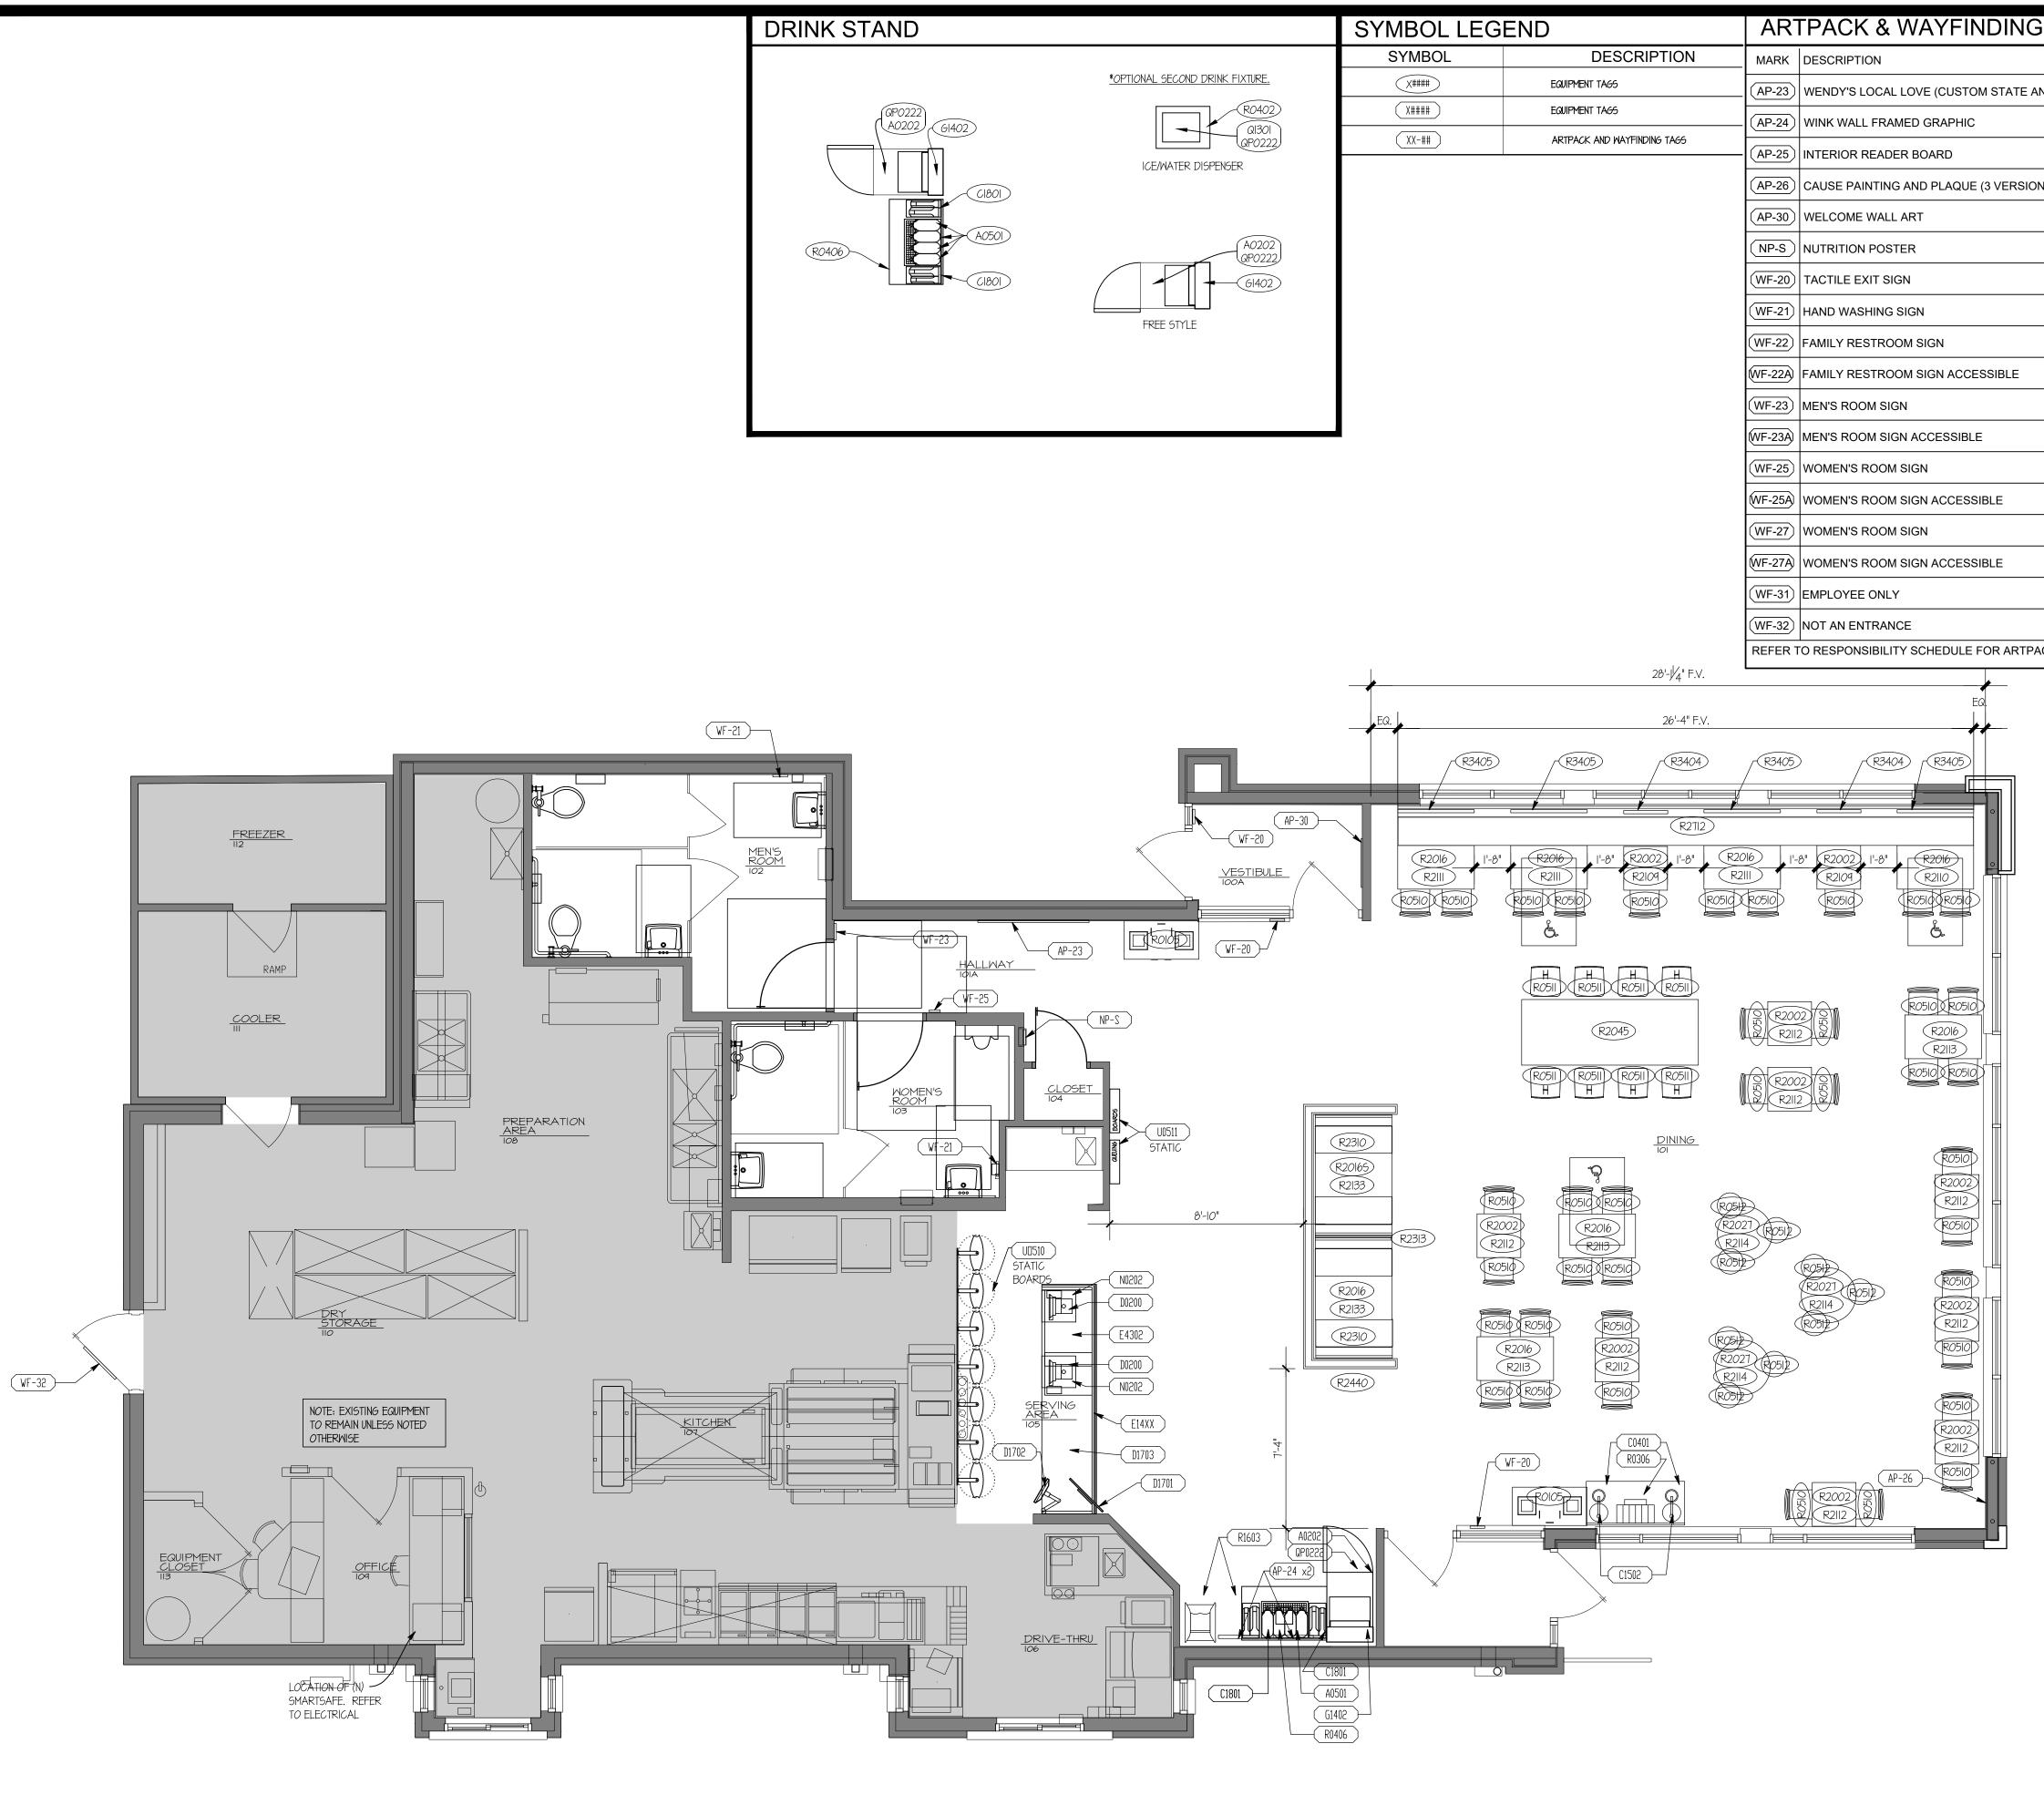

| IG LEGEND           | GENERAL NOTES                                                                                                                                                                                                                                                                                                                                                                         | SITE NUMBER: 0855                                                                              |  |
|---------------------|---------------------------------------------------------------------------------------------------------------------------------------------------------------------------------------------------------------------------------------------------------------------------------------------------------------------------------------------------------------------------------------|------------------------------------------------------------------------------------------------|--|
|                     | <u>GENERAL NOTES</u>                                                                                                                                                                                                                                                                                                                                                                  | BUILDING TYPE: E200                                                                            |  |
| E AND STAR LOCATOR) | I. G.C. SHALL COORDINATE REQUIREMENTS OF MILLWORK, SPECIALTIES, EQUIPMENT, AND<br>FURNISHINGS WITH OWNER PRIOR TO START OF WORK.                                                                                                                                                                                                                                                      | ASSET TYPE: FREESTANDING                                                                       |  |
|                     | 2. ELECTRICAL & PLUMBING REQUIREMENTS FOR THE INSTALLATION OF MILLWORK,<br>SPECIALTIES, EQUIPMENT, AND FURNISHINGS IS THE RESPONSIBILITY OF THE G.C.                                                                                                                                                                                                                                  | CLASSIFICATION:         REFRESH           OWNER:         STARBOARI                             |  |
|                     | 3. EQUIPMENT LISTED IS TO BE FURNISHED BY THE KITCHEN EQUIPMENT DISTRIBUTOR UNLESS NOTED OTHERWISE.                                                                                                                                                                                                                                                                                   | BASE VERSION: 2021 SPRING                                                                      |  |
| SIONS)              | 4. KITCHEN EQUIPMENT DISTRIBUTOR PROVIDES LABOR FOR UNCRATING, ASSEMBLY AND SETTING OF EQUIPMENT.                                                                                                                                                                                                                                                                                     | UPGRADE CLASSIFICATION:                                                                        |  |
|                     | 5. KITCHEN EQUIPMENT DISTRIBUTOR WILL SUPPLY CRITICAL DIMENSIONS, PLUMBING AND<br>ELECTRICAL SPECIFICATIONS FOR EQUIPMENT SUPPLIED BY THE KITCHEN EQUIPMENT                                                                                                                                                                                                                           | PROJECT YEAR:     202       DESIGN TYPE:     (2.0) UM BRIGH                                    |  |
|                     | SUPPLIER.<br>6. ELECTRICAL AND PLUMBING CONTRACTOR TO MAKE FINAL CONNECTION TO EQUIPMENT                                                                                                                                                                                                                                                                                              | DESIGN TYPE: (2.0) UM BRIGH<br>DRAWING RELEASE: 2021 SPRING                                    |  |
|                     | <ol> <li>ELECTRICAL AND PLUMBING CONTRACTOR TO MAKE FINAL CONNECTION TO EQUIPMENT</li> <li>SEE INTERIOR ELEVATIONS FOR ARTPACK GRAPHIC LOCATIONS.</li> </ol>                                                                                                                                                                                                                          |                                                                                                |  |
|                     | 8. SIGNAGE TO BE SUBMITTED UNDER SEPARATE PERMIT.                                                                                                                                                                                                                                                                                                                                     | Linear Architecture LLC                                                                        |  |
|                     | 9. THE GENERAL CONTRACTOR SHALL PROVIDE A CONTINGENCY BID FOR WORK IN THE<br>BACK OF HOUSE/KITCHEN AREA BEYOND THE SCOPE OF THIS REMODEL SHOWN ON THESE<br>DOCUMENTS. COORDINATE ANY/ALL WORK BID, PROPOSED, OR REQUIRED WITH THE<br>OWNER'S CONSTRUCTION REPRESENTATIVE PRIOR TO PURCHASING OR BEGINNING ANY<br>WORK BEYOND THE LIMITED SCOPE SHOWN ON THESE CONSTRUCTION DOCUMENTS. | Philip Kemery,<br>Architect                                                                    |  |
|                     | IO. THE CONTRACTOR SHALL PROVIDE AND INSTALL SOLID WOOD BLOCKING FOR ALL WALL<br>MOUTNED ITEMS, SIGNAGE, EQUIPMENT, MILLWORK, ETC COORDINATE LOCATIONS WITH<br>OWNER'S CONSTRUCTION REPRESENTATIVE AS NECESSARY.                                                                                                                                                                      | 4436 Harvest Hill Rd.<br>Dallas, TX 75244<br>PHONE: 972.929.9226                               |  |
| TPACK INFORMATION   | I. EXISTING EQUIPMENT TO REMIAN UNLESS NOTED OTHERWISE.                                                                                                                                                                                                                                                                                                                               | STARBOARD GROUP<br>12540 W. ATLANTIC BLVD.<br>CORAL SPRINGS, FL 33071<br>OFFICE: (954)255-2266 |  |

| MARK           | ατΥ. | EQUIPMENT SCHEDULE                                                          |                                                                                                                                           | FURNISHED<br>BY |
|----------------|------|-----------------------------------------------------------------------------|-------------------------------------------------------------------------------------------------------------------------------------------|-----------------|
| ٩M             | ğ    | DESCRIPTION OF EQUIPMENT                                                    | REMARKS                                                                                                                                   | FURN            |
| A0105          |      | BEVERAGE SYSTEM, PUW - FREESTYLE                                            |                                                                                                                                           | KED             |
| A0202          |      | BEVERAGE SYSTEM SELF-SERVE DINING ROOM (FREESTYLE)                          | EXTERIOR COLOR: SILVER (FOR FREESTYLE)                                                                                                    | 0               |
| A0501          |      | ICED TEA DISPENSER-NARROW OVAL                                              |                                                                                                                                           | KED             |
| A0502          |      | ICED TEA DISPENSER-ROUNDED FRONT (3 GALLLON)                                |                                                                                                                                           | KED             |
| C0401          |      | NAPKIN DISPENSER                                                            |                                                                                                                                           | KED             |
| C1502          |      | KETCHUP PUMP                                                                |                                                                                                                                           | KED             |
| C1801          |      | LID/STRAW DISPENSER                                                         |                                                                                                                                           | KED             |
| D0200          |      | POS TERMINAL                                                                |                                                                                                                                           | 0               |
| D1701          |      | COPS SCREEN                                                                 |                                                                                                                                           |                 |
| D1702          |      | RUNNER SCREEN                                                               |                                                                                                                                           |                 |
| D1703          |      | CEILING MOUNTED PREMIUM BEVERAGE DISPLAY                                    |                                                                                                                                           |                 |
| D3002          |      | KIOSK (UM)                                                                  |                                                                                                                                           | 0               |
| E14XX          |      | FRONT COUNTER                                                               |                                                                                                                                           | KED             |
| E4302          |      | BAKERY CASE                                                                 |                                                                                                                                           | KED             |
| G1402          |      | CHASE @ FREESTYLE                                                           |                                                                                                                                           | KED             |
| N0202          |      | CASH DROP BOX                                                               |                                                                                                                                           | KED             |
| QP0222         |      | ICE MACHINE - DINING ROOM W/<br>REMOTE CONDENSING UNIT - DINING ROOM (ROOF) | # KITCHEN EQUIPMENT SUPPLIER TO VERIFY ACTUAL<br>EQUIPMENT / MODEL / FINISH TO BE USED<br>*QUANTITY WILL VARY DEPENDING ON EXACT BEVERAGE | KED<br>KED      |
| R0105          |      | TRASH RECEPTACLE (2 BIN ENCLOSURE)                                          | SYSTEM CONFIGURATION                                                                                                                      | KED             |
| R0106          |      | TRASH RECEPTACLE (3-STREAM - CANADA)                                        |                                                                                                                                           | KED             |
| R0302          |      | CONDIMENT STAND (w/ DRAIN)                                                  |                                                                                                                                           | KED             |
| R0510          |      | CHAIR - STANDARD HEIGHT                                                     |                                                                                                                                           | KED             |
| R0511          |      | CHAIR - BAR HEIGHT                                                          |                                                                                                                                           | KED             |
| R0512          |      | STOOL: 24" HIGH                                                             |                                                                                                                                           | KED             |
| R1603          |      | HIGH CHAIRS                                                                 |                                                                                                                                           | KED             |
| R1705          |      | BOOSTER CHAIR                                                               |                                                                                                                                           | KED             |
| R2002          |      | TABLE TOP: 24" X 24"                                                        |                                                                                                                                           | KED             |
| R2016          |      | TABLE TOP: 24" X 42"                                                        |                                                                                                                                           | KED             |
| R2016S         |      | TABLE TOP: 24" X 42" - STENCIL                                              |                                                                                                                                           | KED             |
| R2027          |      | TABLE TOP: 30" DIAMETER                                                     |                                                                                                                                           | KED             |
| R2043          |      | FAMILY TABLE TOP: 30" X 66" (6 SEAT)                                        |                                                                                                                                           | KED             |
| R2044          |      | FAMILY TABLE TOP: 24" X 62" (6 SEAT)                                        |                                                                                                                                           | KED             |
| R2045          |      | COMMUNITY W-TABLE (FREESTANDING; 8 SEAT; 96" LONG)                          |                                                                                                                                           | KED             |
| R2046          |      | COMMUNITY W-TABLE (CANTILEVERED; 8 SEAT; 96" LONG)                          |                                                                                                                                           | KED             |
| R2047          |      | COMMUNITY W-TABLE (FREESTANDING; 10 SEAT; 120" LONG)                        |                                                                                                                                           | KED             |
| R2048          |      | COMMUNITY W-TABLE (CANTILEVERED; 10 SEAT; 120" LONG)                        |                                                                                                                                           | KED             |
| R2109          |      | TABLE BASE: 2-TOP - FIXED                                                   |                                                                                                                                           | KED             |
| R2110          |      | TABLE BASE: 4-TOP - FIXED                                                   |                                                                                                                                           | KED             |
| R2111          |      | TABLE BASE: 4-TOP ACCESSIBLE - FIXED                                        |                                                                                                                                           | KED             |
| R2112          |      | TABLE BASE: 22" X-BASE - FREE STANDING                                      |                                                                                                                                           | KED             |
| R2112          | -    | TABLE BASE: 22" T-BASE (ACCESSIBLE) - FREE STANDING                         | 2 BASES REQUIRED PER TABLE                                                                                                                | KED             |
| R2114          |      | TABLE BASE: 22" X-BASE (COUNTER HGT 34" - FREE STANDING)                    |                                                                                                                                           | KED             |
| R2133          |      | CANTILEVER TABLE BRACKET (4-TOP)                                            |                                                                                                                                           | KED             |
| R2310          |      | 42" SINGLE BOOTH - STANDARD (WOOD)                                          |                                                                                                                                           | KED             |
| R2313          |      | 42" DOUBLE BOOTH - STANDARD (WOOD)                                          |                                                                                                                                           | KED             |
| R2439          |      | LOW WALL AT "W TABLE"                                                       |                                                                                                                                           | KED             |
| R2440          |      | U WALL AT BOOTHS                                                            |                                                                                                                                           | KED             |
| R2702          |      | BENCH 15'-10"                                                               |                                                                                                                                           | KED             |
| R2702          |      | BENCH 15-10<br>BENCH 26'-4"                                                 |                                                                                                                                           | KED             |
| R2712          |      | BENCH 20-4<br>BENCH 24'-6"                                                  |                                                                                                                                           | KED             |
| R2713<br>R3310 | -    | KIOSK LEDGE (UM; 3 STATIONS) - 89"                                          |                                                                                                                                           | 0 KED           |
| R3404          | -    | SEAT CUSHION 24" WIDE                                                       |                                                                                                                                           | 0               |
| R3404<br>R3405 |      | SEAT CUSHION 24 WIDE                                                        |                                                                                                                                           | 0               |
| K3405<br>U0510 |      | BACKLIT STATIC MENU BOARDS                                                  | OWNER TO VERIFY ACTUAL EQUIPMENT/MODEL TO BE USED                                                                                         | 0               |
|                |      |                                                                             |                                                                                                                                           | -               |
| U0511          |      | BACKLIT STATIC REVIEW BOARDS                                                | OWNER TO VERIFY ACTUAL EQUIPMENT/MODEL TO BE USED                                                                                         | 0               |