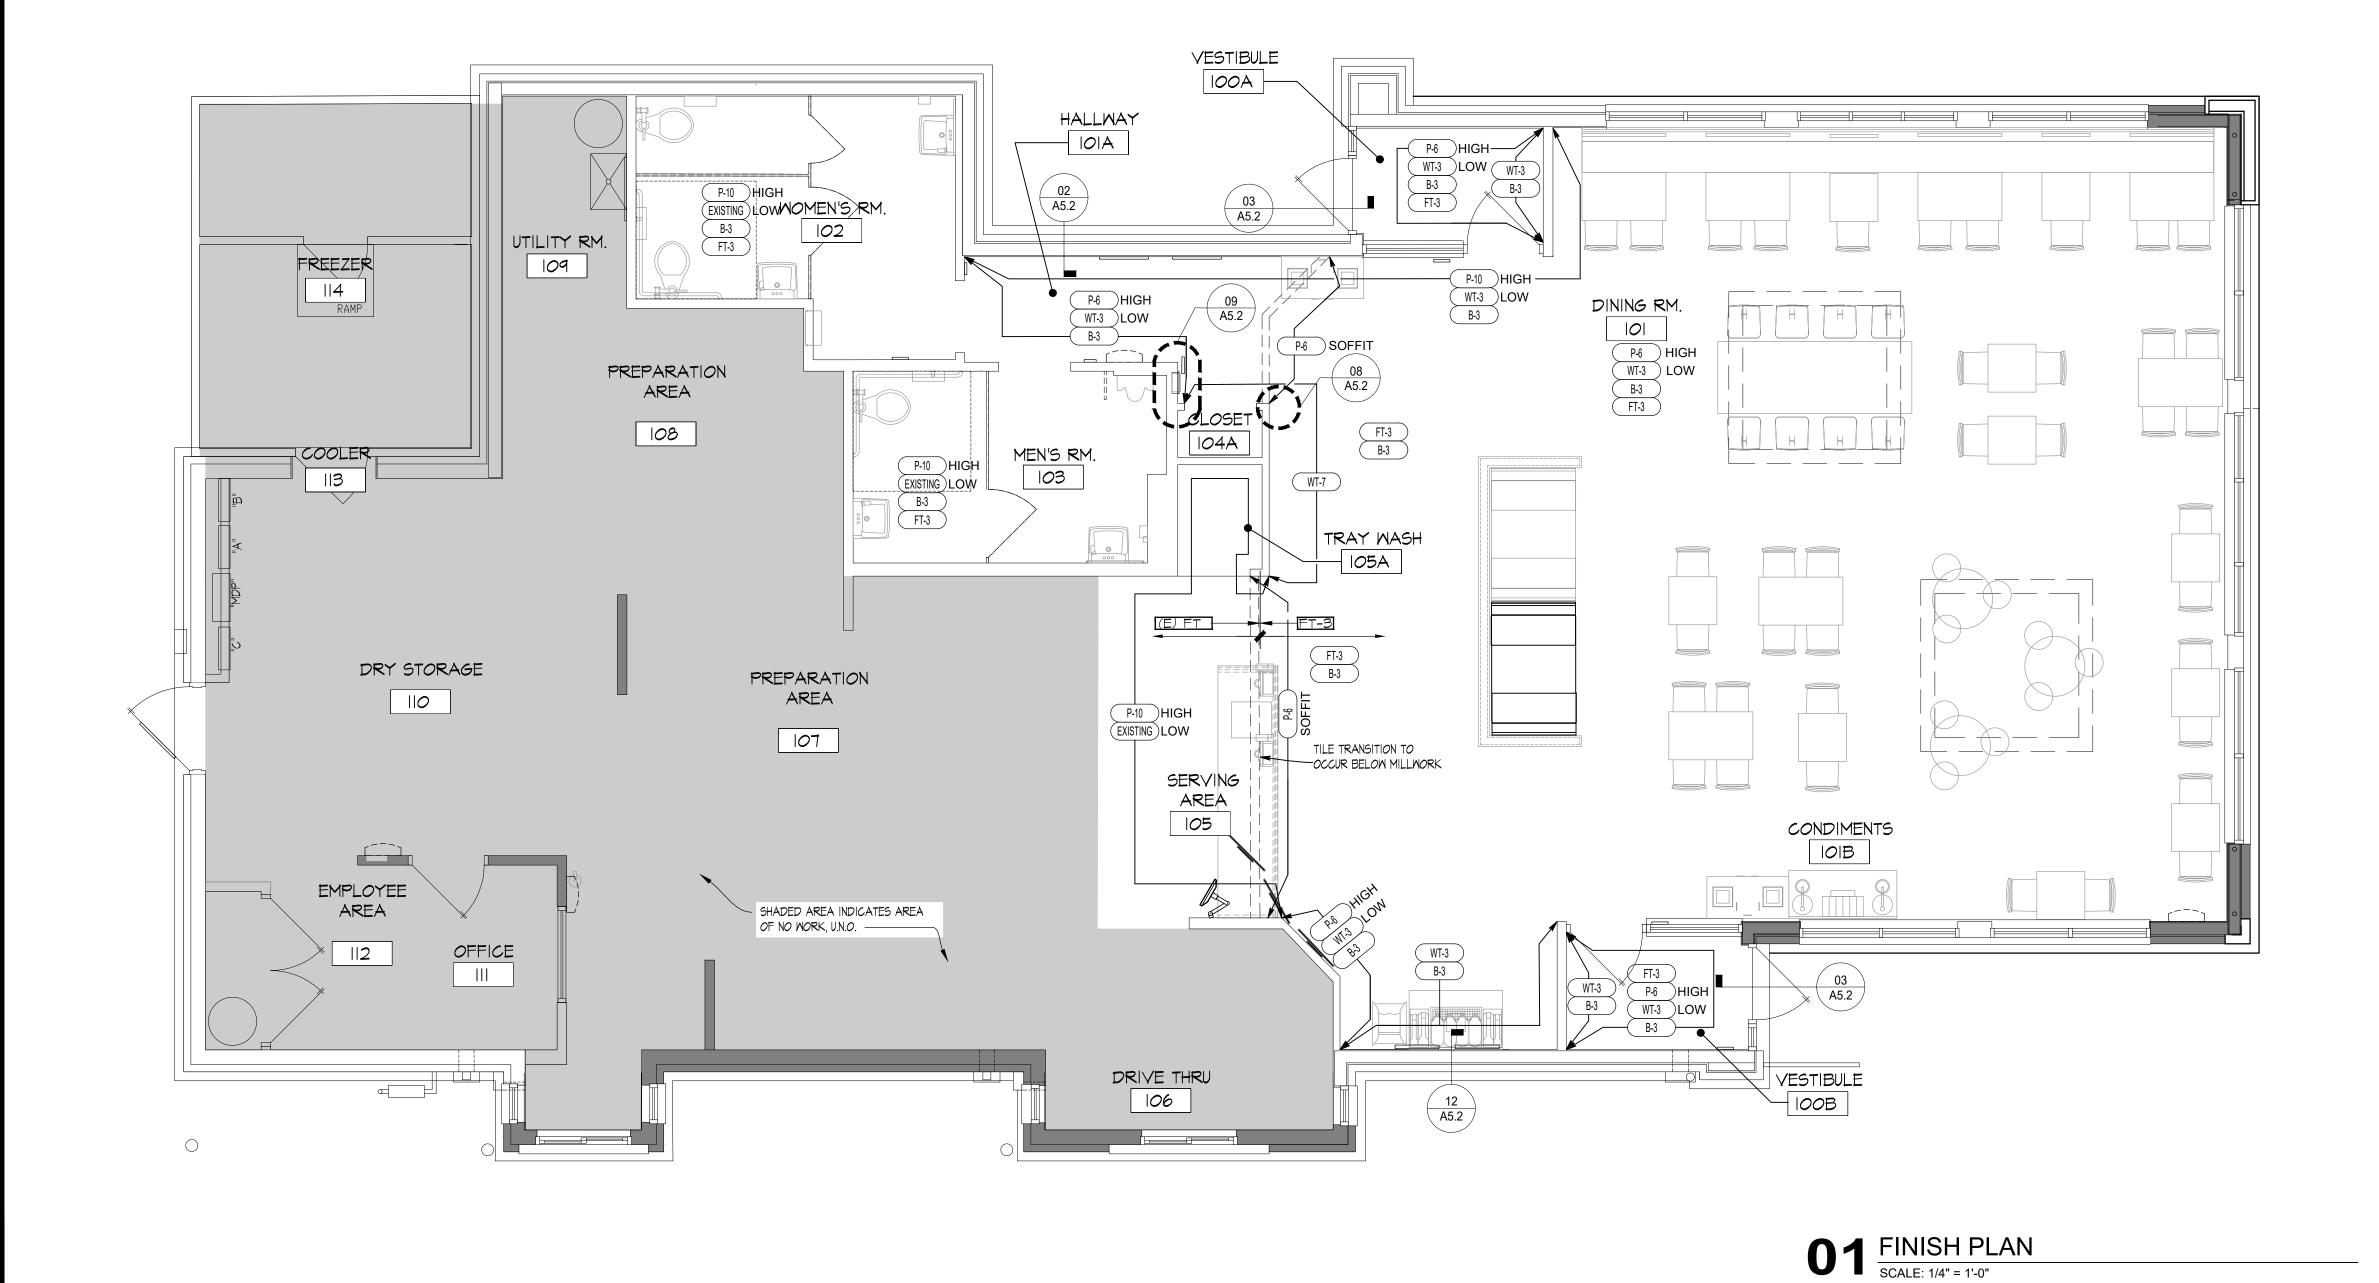

| FLOOR & FINISH PLAN                                                                                                                                                               | SITE NUMBER:                                                                                                                                                                           | 08452                            |                         |  |
|-----------------------------------------------------------------------------------------------------------------------------------------------------------------------------------|----------------------------------------------------------------------------------------------------------------------------------------------------------------------------------------|----------------------------------|-------------------------|--|
| 1. G.C. SHALL BE RESPONSIBLE FOR VERIFYING "AS-BUILT" CONDITIONS AND LAYING OUT WORK BEFORE PROCEEDING WITH                                                                       |                                                                                                                                                                                        | BUILDING TYPE:                   | E2000                   |  |
| WORK                                                                                                                                                                              | LI CONDITIONS AND LATING OUT WORK DEFORE PROCEEDING WITH                                                                                                                               | ASSET TYPE:                      | FREESTANDING            |  |
| 2. EXTERIOR FINISHES ARE NOTED ON EXTERIOR ELEVAT                                                                                                                                 |                                                                                                                                                                                        | CLASSIFICATION:                  | REFRESH                 |  |
| <ol> <li>SEE INTERIOR ELEVATIONS FOR EXTENT OF NEW INTE</li> <li>KITCHEN EQUIPMENT DISTRIBUTOR WILL SUPPLY CRITICAL</li> </ol>                                                    | RIOR WALL FINISHES.<br>CAL DIMENSIONS, PLUMBING AND ELECTRICAL SPECIFICATIONS FOR                                                                                                      | OWNER:                           | STARBOARD               |  |
| EQUIPMENT SUPPLIED BY THE KITCHEN EQUIPMENT D                                                                                                                                     | SUPPLIED BY THE KITCHEN EQUIPMENT DISTRIBUTOR.                                                                                                                                         |                                  | 2021 SPRING             |  |
|                                                                                                                                                                                   | ELECTRICAL AND PLUMBING CONTRACTOR TO MAKE FINAL CONNECTION TO EQUIPMENT<br>DESIGN INTENT IS FOR EXISTING FINISHES TO BE REPLACED WITH EQUIVALENT NEW FINISHES, U.N.O. COORDINATE WITH |                                  | UPGRADE CLASSIFICATION: |  |
| OWNER FOR OPTIONAL FINISH UPGRADES.                                                                                                                                               |                                                                                                                                                                                        |                                  | N/A                     |  |
|                                                                                                                                                                                   | TERPROOF MEMBRANE AT ALL AREAS OF PORCELAIN, CERAMIC AND<br>IDE 'LATASIL' SEALANT @ ALL AREAS OF EXPANSION JOINTS IN                                                                   | PROJECT YEAR:                    | 2022                    |  |
| SUBSTRATE PRIOR TO INSTALLATION OF 'HYDRO BAN                                                                                                                                     | SUBSTRATE PRIOR TO INSTALLATION OF 'HYDRO BAN'. CONTACT LATICRETE AT (203) 376.8113                                                                                                    |                                  | (2.0) UM BRIGHT         |  |
| PAINTER SHALL BE RESPONSIBLE FOR THE REMOVAL OF HARDWARE, SWITCH AND OUTLET COVERS, ETC, AND REINSTALLATION OF SAME AFTER PAINTING.                                               |                                                                                                                                                                                        | DESIGN TYPE:<br>DRAWING RELEASE: |                         |  |
| 9. RETOUCH OR REFINISH SURFACES DAMAGED BY SUBS<br>SUCH RESTORATION WORK SHALL BE BORNE BY THE                                                                                    | DRAWING RELEASE.                                                                                                                                                                       | 2021 SPRING                      |                         |  |
| <ol> <li>THE CONTRACTOR IS RESPONSIBLE FOR PROVIDING PROPER PROTECTION AGAINST DAMAGE TO EXISTING FURNITURE,<br/>ADJACENT FINISHED WORK, FLOORING, ETC. IF APPLICABLE.</li> </ol> |                                                                                                                                                                                        | Linear Archite                   | ecture LLC              |  |
| 11. REFER TO REFLECTED CEILING PLAN FOR CEILING TYPES, HEIGHTS, & FINISHES.                                                                                                       |                                                                                                                                                                                        | Philip Kem                       |                         |  |
| 12. COORDINATE MUSIC & WI-FI SYSTEM REQUIREMENTS WITH WENDY'S REPRESENTATIVE.                                                                                                     |                                                                                                                                                                                        | •                                | iery,                   |  |
| <ol> <li>FOR NEW DRINK STATIONS BEING ADDED, NEW CONDE<br/>EQUIPMENT RAILS SUPPLIED WITH UNITS. G.C. TO IN</li> </ol>                                                             | Architect                                                                                                                                                                              |                                  |                         |  |
| FROM ANY ROOF EDGE AND OUTSIDE AIR INTAKE. IN                                                                                                                                     | 4436 Harvest Hill Rd                                                                                                                                                                   | I.                               |                         |  |
| DRAINAGE. G.C. TO INSTALL NEW PIPE CURB FOR C<br>OF CONDENSERS AND PIPE CURB WITH WENDY'S CON                                                                                     | Dallas, TX 75244<br>PHONE: 972.929.922                                                                                                                                                 |                                  |                         |  |
| MEMBRANE AS REQUIRED USING MEMBRANE MANUFAC                                                                                                                                       | PHONE: 972.929.922                                                                                                                                                                     | 20                               |                         |  |
| 14. VERIFY LOCATION(S) OF EXISTING FLOOR DRAIN TO SERVE DRINK STAND. PROVIDE NEW DRAIN TO SERVE DRINK STAND                                                                       |                                                                                                                                                                                        |                                  |                         |  |
| WHERE EXISTING IS NOT AVAILABLE. SAW CUT FLOO<br>MATCH ADJACENT AFTER INSTALLATION. COORDINAT                                                                                     |                                                                                                                                                                                        |                                  |                         |  |
| 15. (N) SOLID SURFACE COUNTERTOP & RETROFIT FRONT                                                                                                                                 | Git                                                                                                                                                                                    | arboard                          |                         |  |
| SEPARATION, INCLUDING (N) UNDER-COUNTER ICE BI<br>THROUGH K.E.D., COORDINATE REQUIREMENTS WITH K                                                                                  |                                                                                                                                                                                        |                                  |                         |  |
|                                                                                                                                                                                   | CLUDING ACCESS TO SAFE KEYS FROM RESTAURANT MANAGER.                                                                                                                                   | 4-                               |                         |  |
| <u>CRITICAL NOTE:</u>                                                                                                                                                             | STARBOARD                                                                                                                                                                              |                                  |                         |  |
| THE GENERAL CONTRACTOR SHALL PROVIDE A CONTINGENC                                                                                                                                 | 12540 W. ATLAN<br>CORAL SPRINGS                                                                                                                                                        |                                  |                         |  |
| SCOPE OF THIS REFRESH SHOWN ON THESE DOCUMENTS.                                                                                                                                   | OFFICE: (954)                                                                                                                                                                          | ·                                |                         |  |
| ON THESE CONSTRUCTION DOCUMENTS.                                                                                                                                                  | IASING OR BEGINNING ANY WORK BEYOND THE LIMITED SCOPE SHOWN                                                                                                                            |                                  |                         |  |
| SYMBOL LEGEND                                                                                                                                                                     |                                                                                                                                                                                        |                                  |                         |  |
| SYMBOL                                                                                                                                                                            | DESCRIPTION                                                                                                                                                                            |                                  |                         |  |
| XX-X                                                                                                                                                                              | FINISH TAG (SEE FINISH SCHEDULE)                                                                                                                                                       |                                  |                         |  |