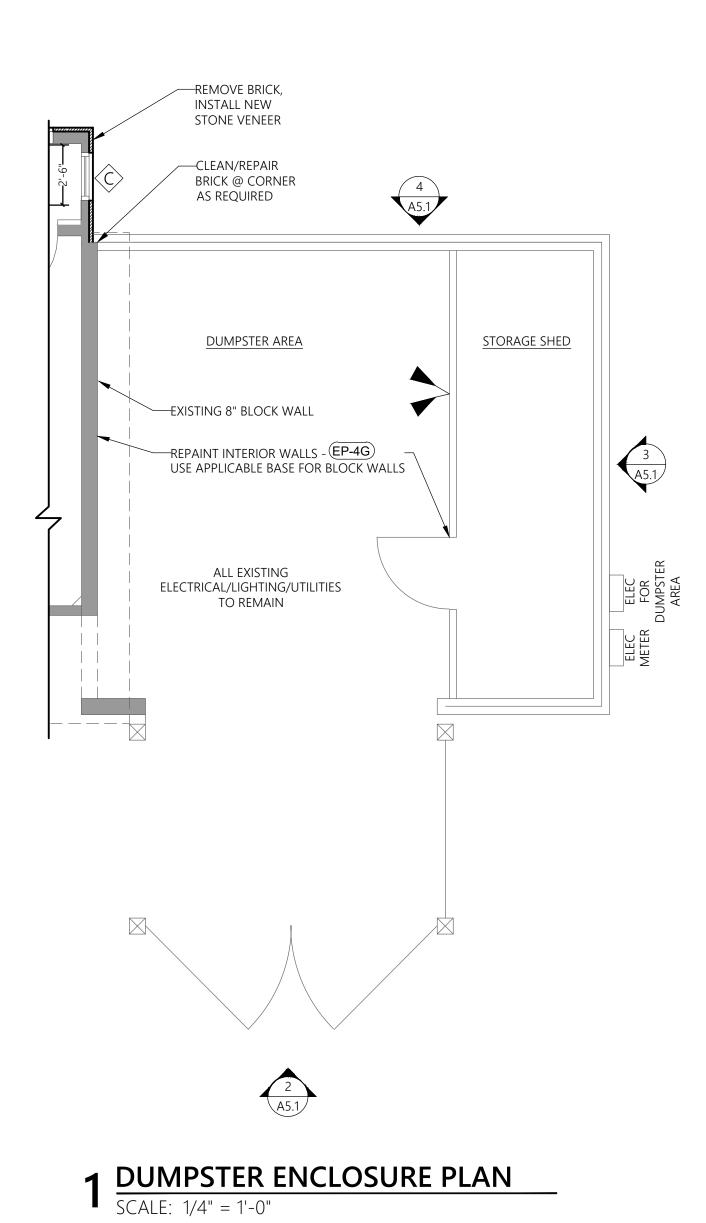

side of the scope of this work without the specific written consent of the Architect.

> WALL **SECTIONS**

2 DINING ROOM SIDE WALL
SCALE: 3/4" = 1'-0"



06-14-21

REV1 1/12/2022 REV2 1/26/2022

ARCHITECT OF RECORD: Samantha Ciotti Falcone AIA, LEED AP DRAWN BY: MSR

OWNER OF RECORD: ABIII, LLC

BUR

30u. 18951 in. Bucks

**ARCHITECTURE** 3515 Sunnyside Road Center Valley, PA 18034 T: 610-297-0140 E: sam@scf-arch.com

These documents are instruments of the Architect

service for use solely with respect to this project. The Architect shall retain all common law, statutory and other reserved rights, including the copyright. They are not to be used for any purpose by any other party outside of the scope of this work without the specific written consent of the Architect

> WALL **SECTIONS**



+12'-1" T.O. WALL EXISTING SHINGLED ROOF —PAINT T-111 EP-4G EXISTING DUMPSTER
GATES TO REMAIN +7'-2 1/2" T.O. SLAB —EXISTING BRICK +0'-0" T.O. SLAB

# 2 DUMPSTER ENCLOSURE - SIDE ELEVATION SCALE: 1/4" = 1'-0"



## 3 DUMPSTER ENCLOSURE - REAR ELEVATION SCALE: 1/4" = 1'-0"



4 DUMPSTER ENCLOSURE - DRIVE- THROUGH ELEVATION SCALE: 1/4" = 1'-0"



5 FLAG POLE BASE
SCALE: 1/2" = 1'-0"

06-14-21

PERMIT DOCUMENTS

ARCHITECT OF RECORD: Samantha Ciotti Falcone AIA, LEED AP

DRAWN BY: MSR OWNER OF RECORD:



3515 Sunnyside Road Center Valley, PA 18034 T: 610-297-0140

E: sam@scf-arch.com

These documents are instruments of the Architect's service for use solely with respect to this project. The Architect shall retain all common law, statutory and other reserved rights, including the copyright. T