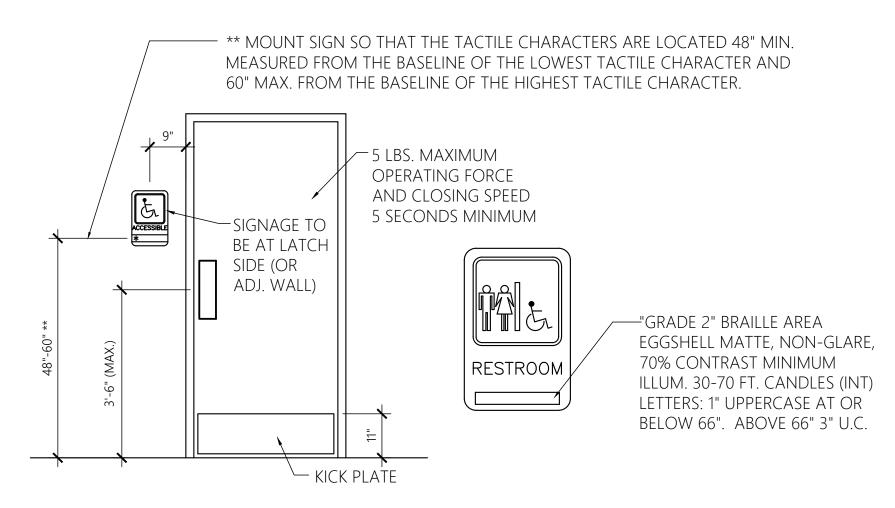

1 required / 1 provided Service sink

1. Restrooms are to be fully handicap accessible. G.C. is to supply/install all fixtures and components in full compliance with the 2010 ADA & 2009 ICC/ANSI A117.1 Accessibility Standards.