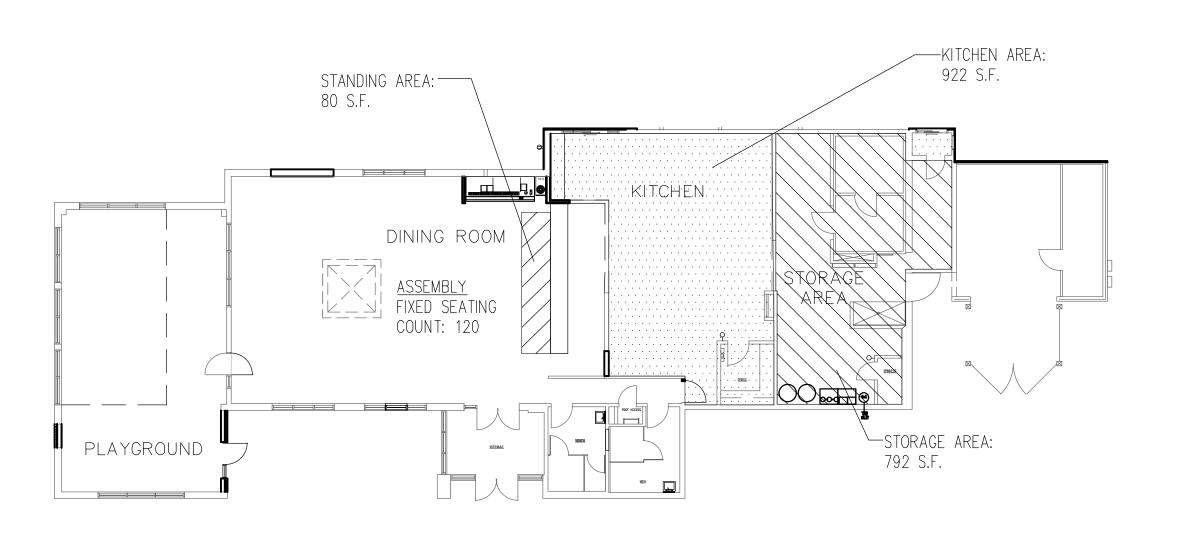

#### **OCCUPANCY**

|   | OCCUPANCY COUNT:   |
|---|--------------------|
| Т | OTAL SEATING COLIN |

144 occ. IUIAL SEATING COUNT: Existing 120 occ. Proposed 5 Net 16.0 occ. Standing Space: 80 s.f. 200 gross 4.61 occ. Kitchen 922 s.f. 792 s.f. 300 gross 2.64 occ. Storage

Total