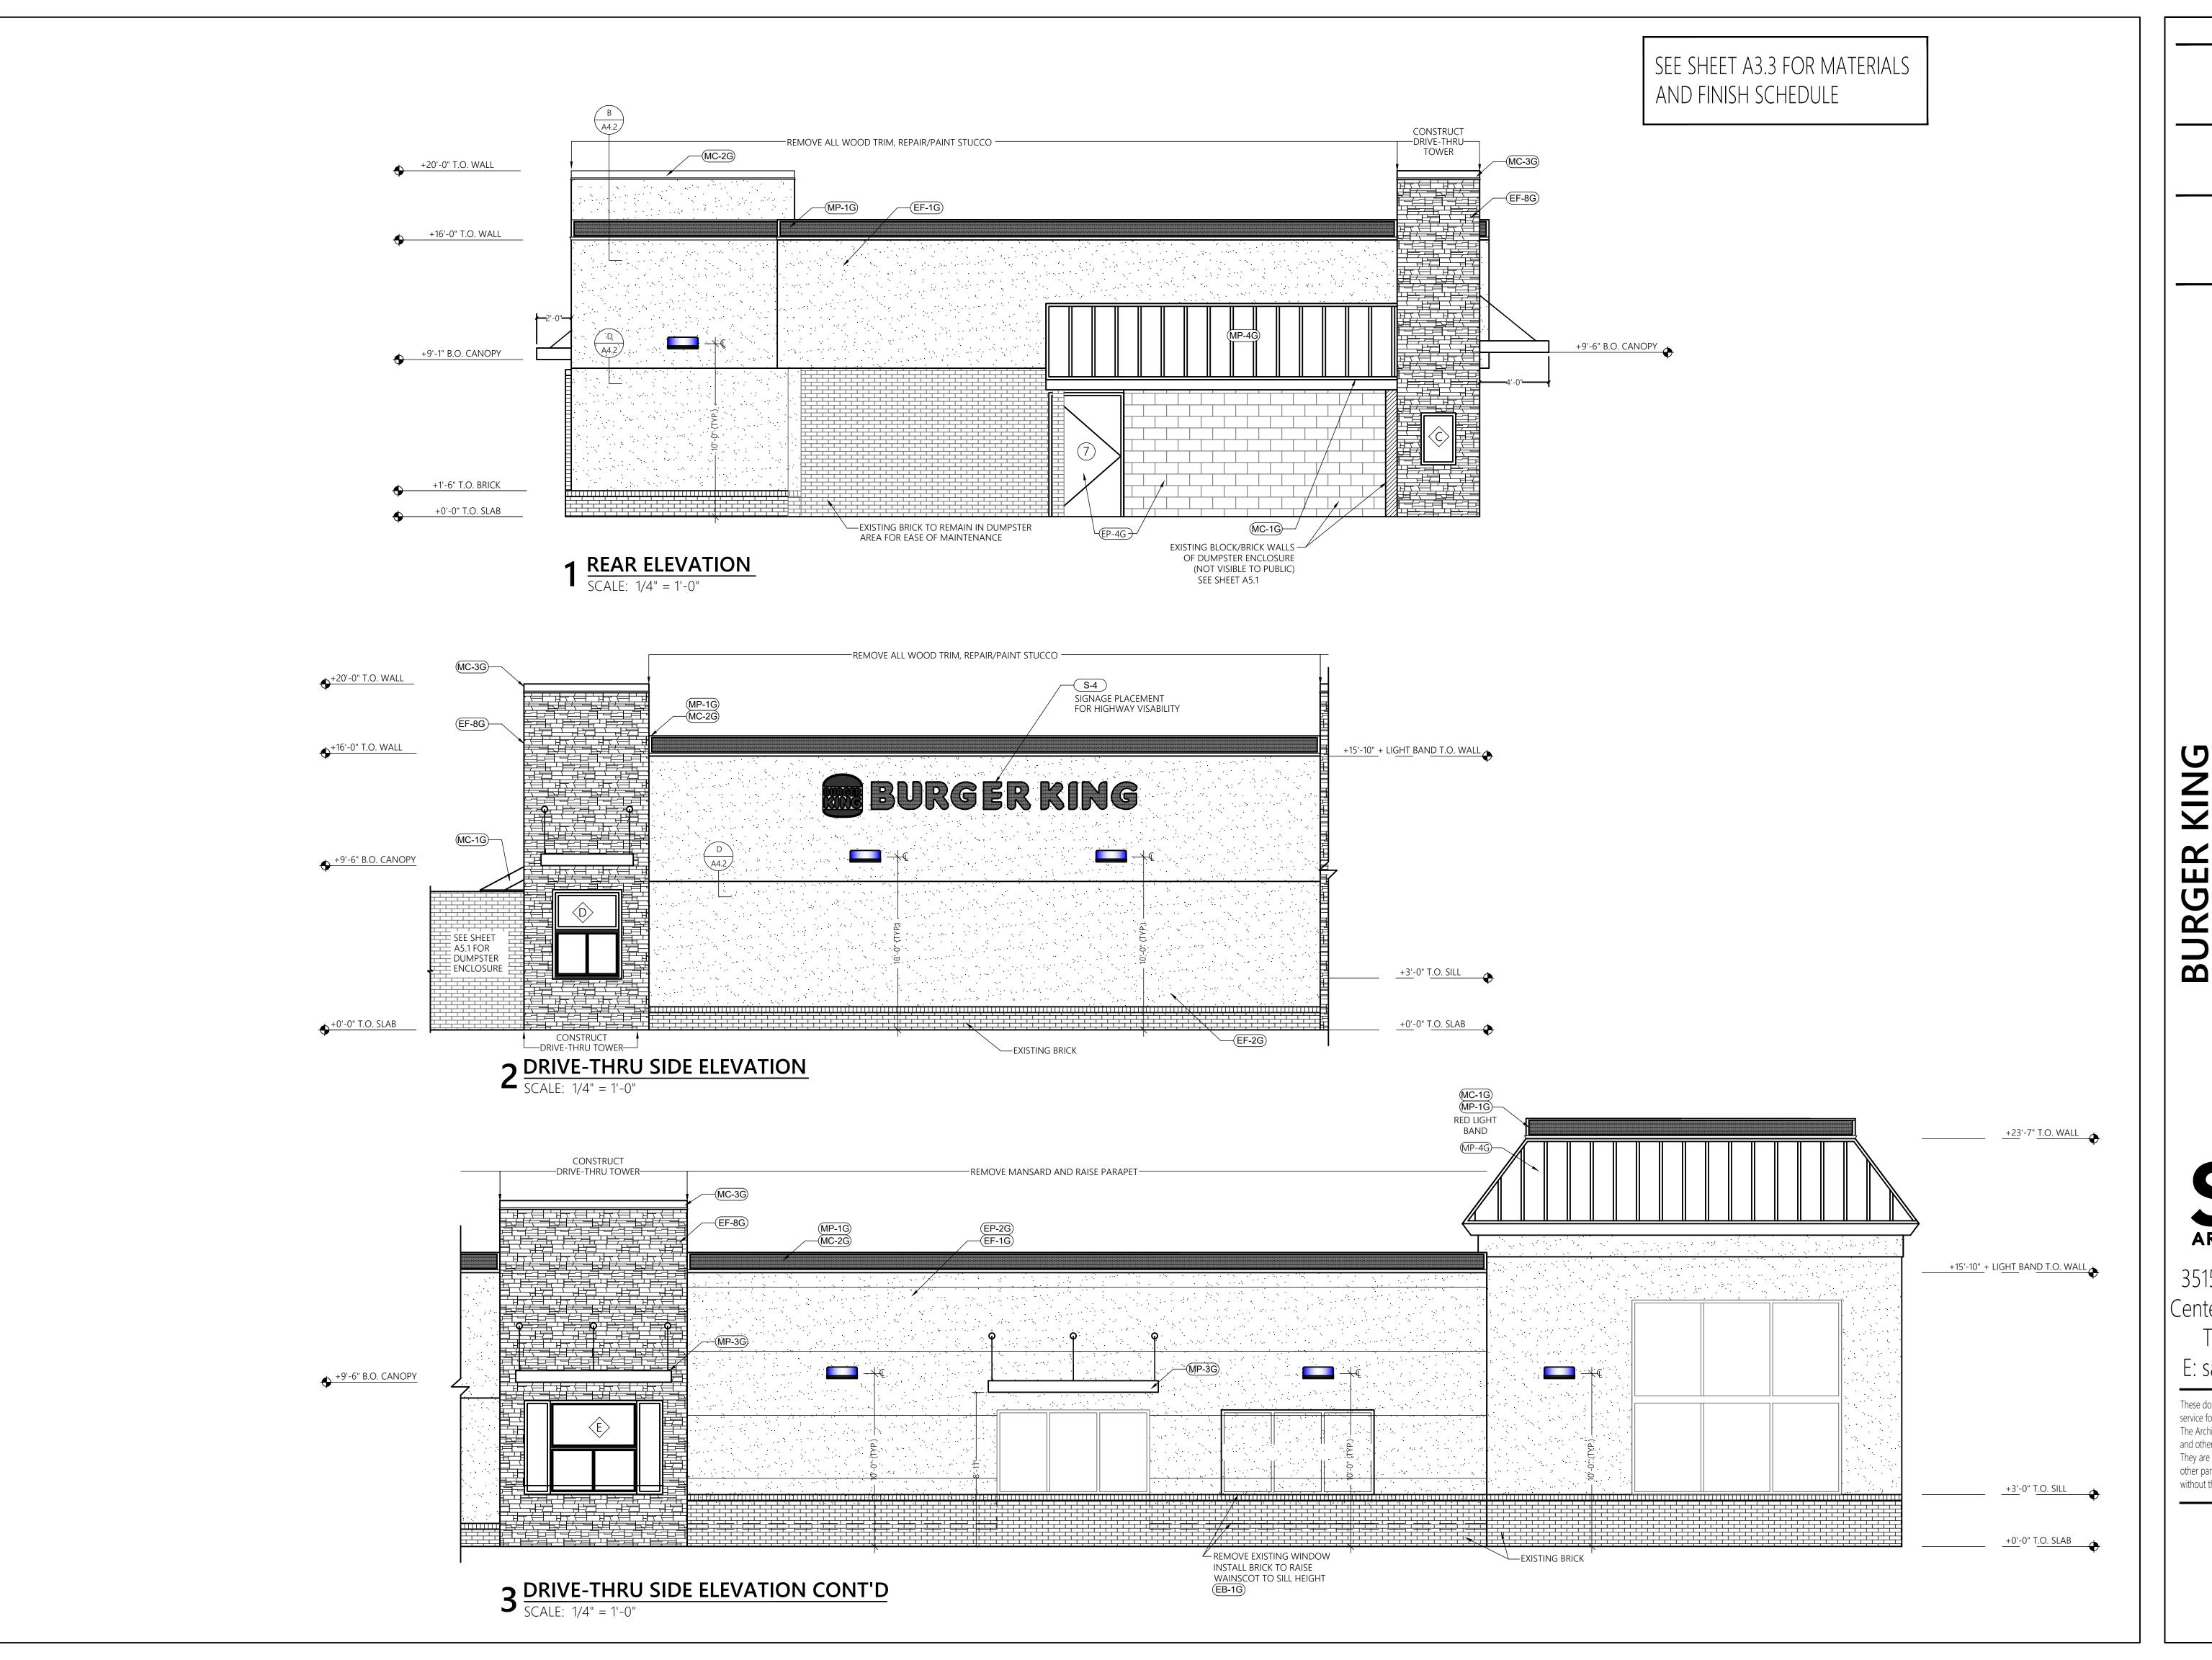

ACCORDANCE WITH MANUFACTURE RECOMMENDATIONS

REPLACE ALL PARAPET CAPPING - REF. A3.1/A3.2 FOR COLOR.

G.C. TO INSPECT EXISTING INSULATION AND ADD AS NEEDED TO

GRAY ON HORIZONTAL AND VERTICAL SURFACES AT OR BELOW MAIN

BUFF/BEIGE ON REAR TOWERS ABOVE MAIN PARAPET HEIGHT (I.E.

TOWER FACES ARE STONE VENEER AND RETURN ENDS SHOULD BE

WALKWAY MEMBRANE ROOF MATS TO BE INSTALLED FROM ROOF

DETERIORATED AREAS TO ELIMINATE PONDING.

REF. A3.3 FOR EXTERIOR FINISH SCHEDULE

NEW BROILER HOOD/FAN TO USE EXISTING ROOF OPENING IF

POSSIBLE. STAINLESS STEEL ROOF CURB SUPPLIED WITH FAN

NEW HVAC UNITS MUST UTILIZE EXISTING TRUSS OPENINGS TO EXTENT