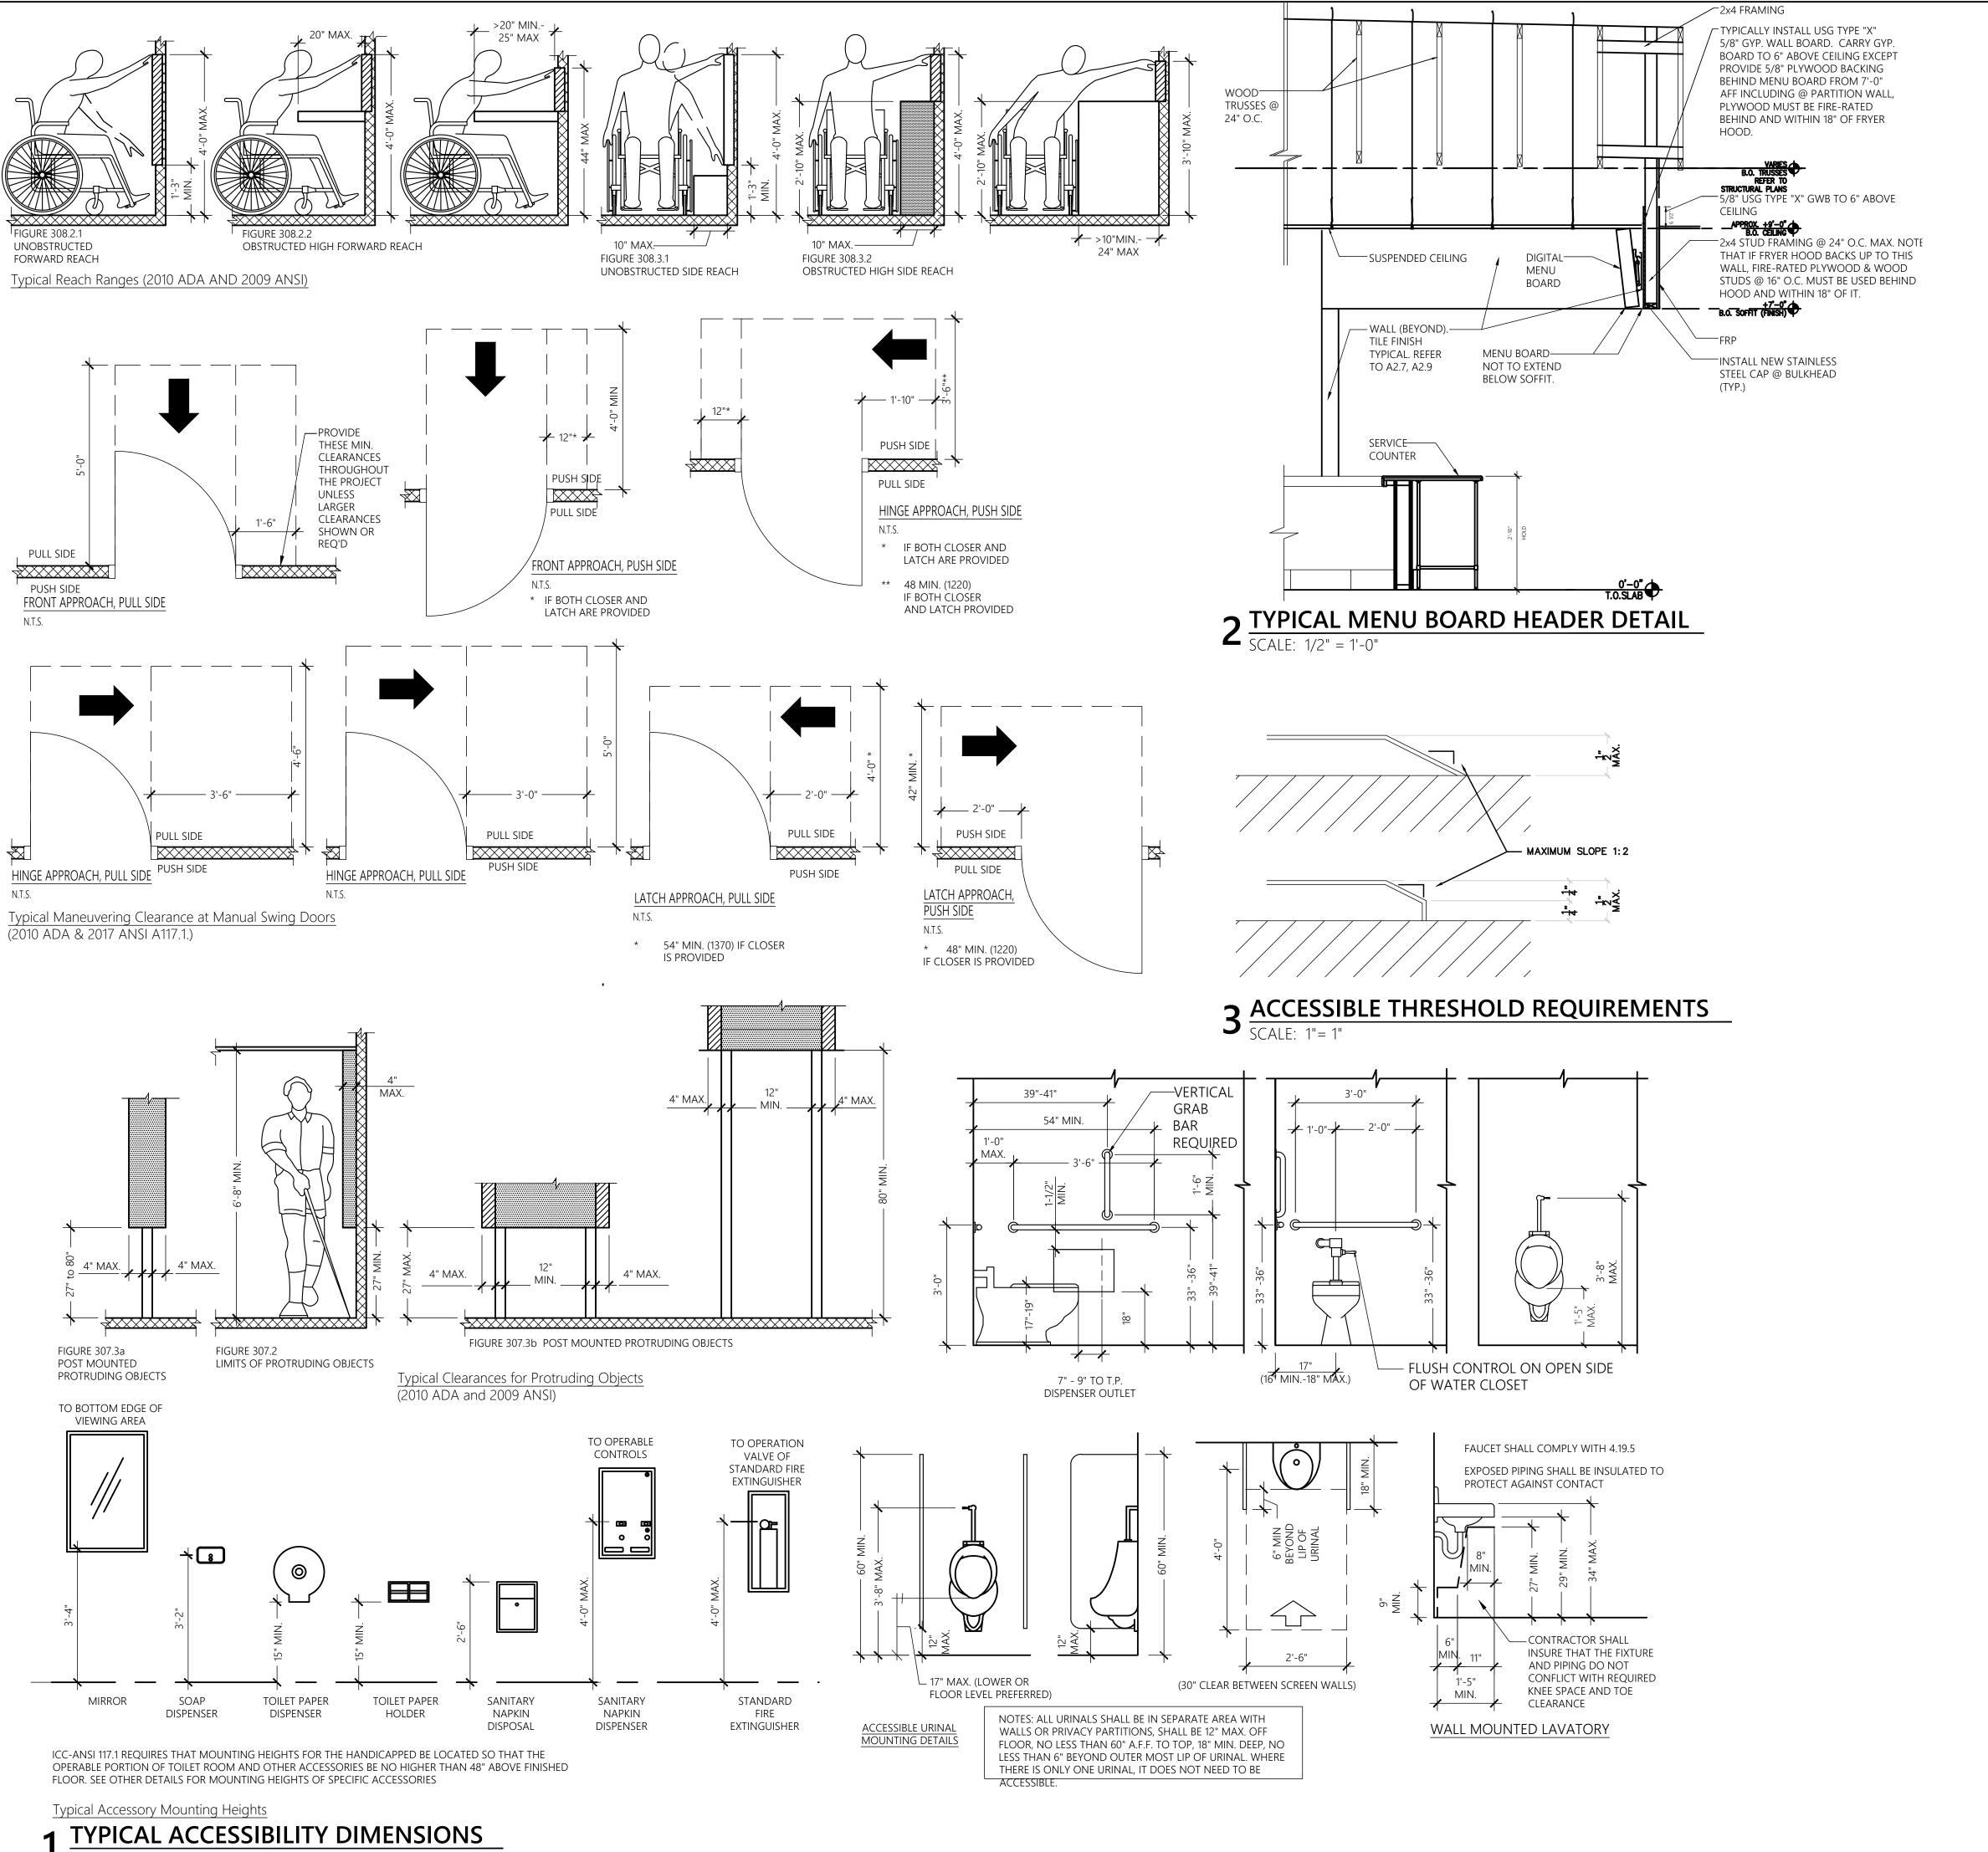

5. All new work shall comply with all applicable accessibility requirements. Work shall not diminish any existing accessibile features.

6. SCOPE OF WORK: Interior and exterior renovations to existing building including windows/doors, electrical, lighting, mechanical improvements as well as site improvements in accordance with an approved land development plan.

1 required / 1 provided Service sink

1. Restrooms are to be fully handicap accessible. G.C. is to supply/install all fixtures and components in full compliance with the 2010 ADA & 2009 ICC/ANSI A117.1 Accessibility Standards.