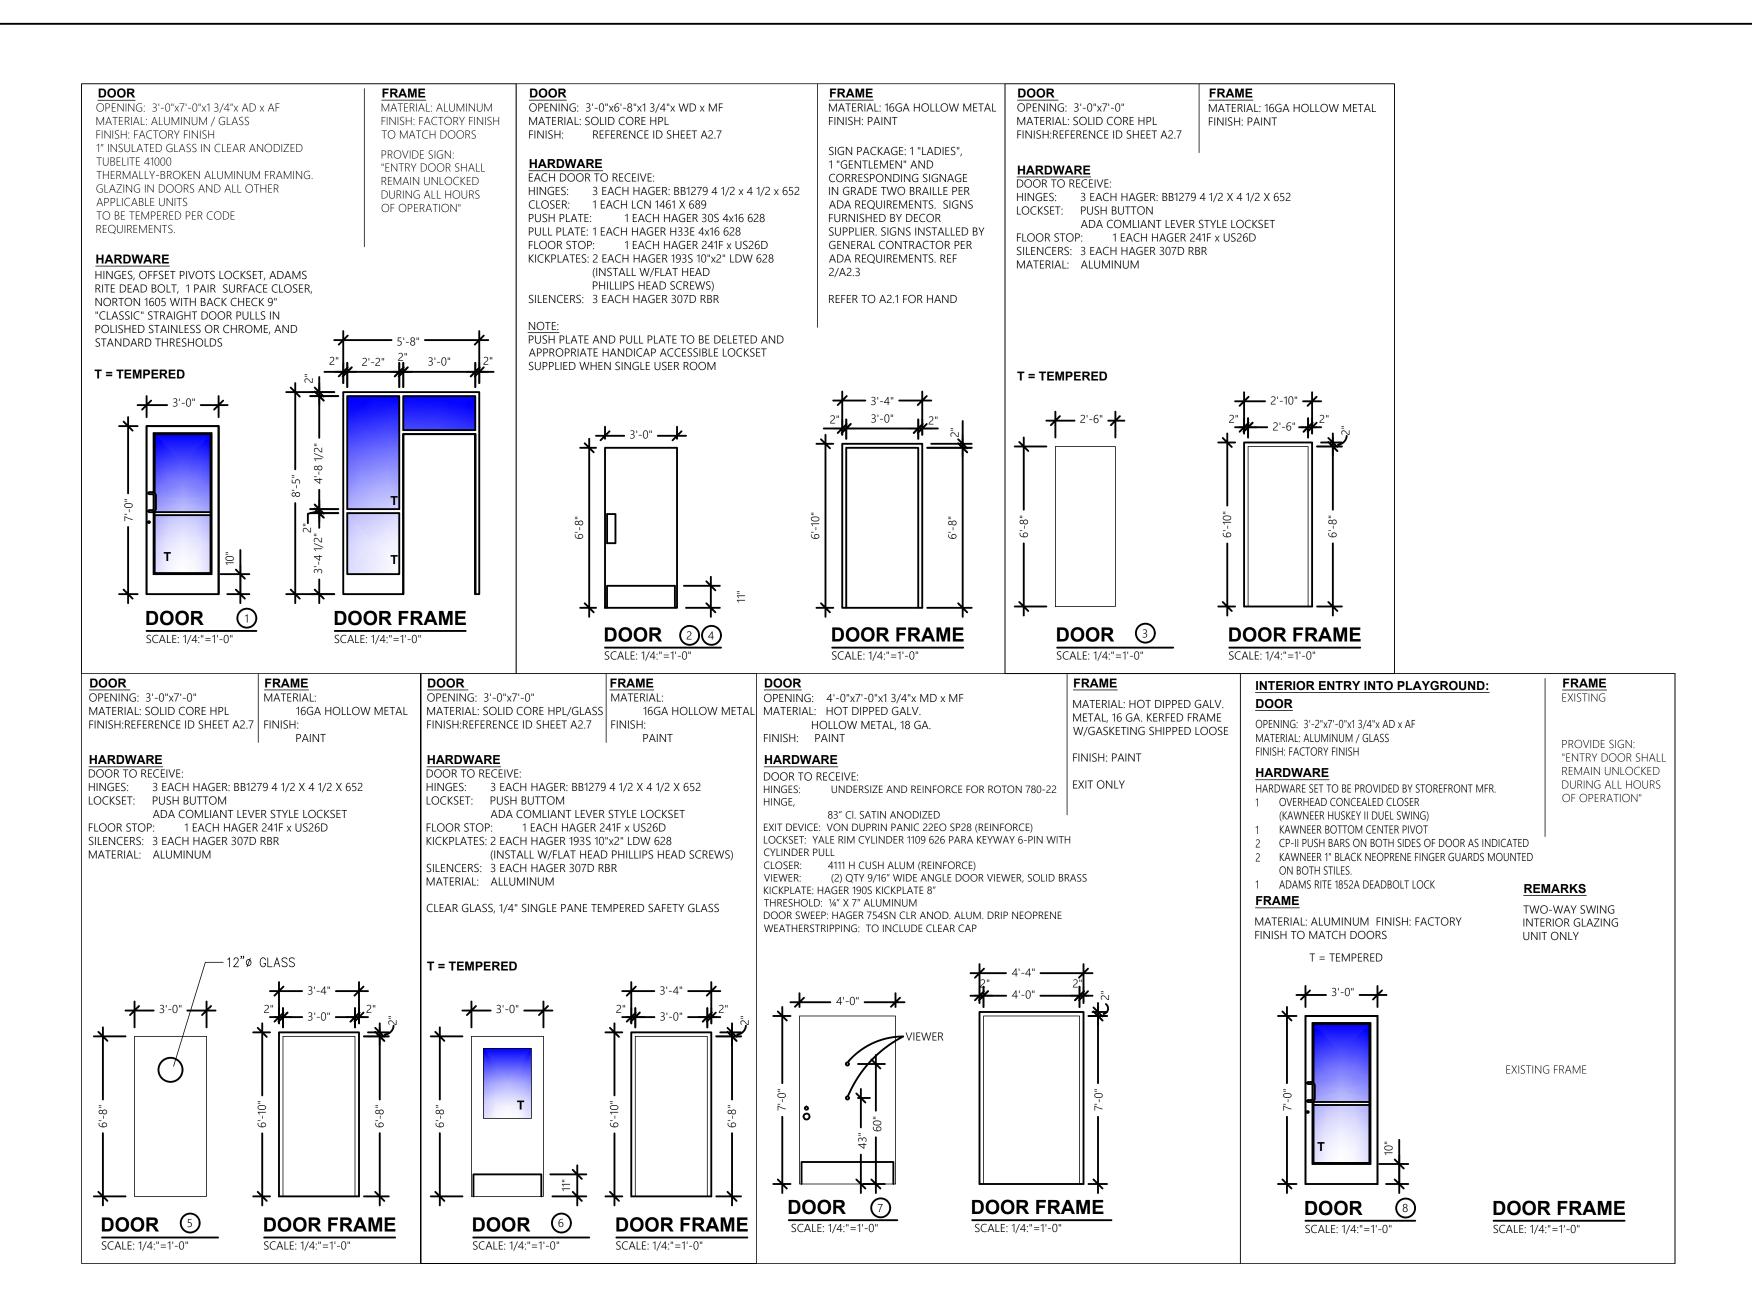

- SIDE ELEVATION SCALE: 1/4" = 1'-0"



## 3 DUMPSTER ENCLOSURE - REAR ELEVATION SCALE: 1/4" = 1'-0"



4 DUMPSTER ENCLOSURE - DRIVE- THROUGH ELEVATION SCALE: 1/4" = 1'-0"



5 FLAG POLE BASE
SCALE: 1/2" = 1'-0"

06-14-21

PERMIT DOCUMENTS

ARCHITECT OF RECORD: Samantha Ciotti Falcone AIA, LEED AP

DRAWN BY: MSR OWNER OF RECORD:



3515 Sunnyside Road Center Valley, PA 18034 T: 610-297-0140

E: sam@scf-arch.com

These documents are instruments of the Architect's service for use solely with respect to this project. The Architect shall retain all common law, statutory and other reserved rights, including the copyright. They are not to be used for any purpose by any other party outside of the scope of this work without the specific written consent of the Architect.

> **DUMPSTER ENCLOSURE**



#### **NOTES**:

G.C. TO CUSTOMIZE FRAME ORDER AS REQUIRED FOR EXISTING WALLS/FIELD CONDITIONS

ALL STOREFRONT GLAZING TO BE BRONZED ALUMINUM FRAMES AND HARDWARE TO MATCH EXISTING UNITS - NOT AS SHOWN

ALL WINDOWS WITHIN 24" OF VERTICAL EDGE OF DOOR SHALL BE TEMPERED GLASS

#### DRIVE-THRU WINDOWS:

SELF-CLOSING WINDOW TO BE SUPPLIED BY GC W/SEPARATE TRANSOM TO MATCH STOREFRONT GLAZING. SEE WINDOWS "H" AND "J" BELOW. QUIK-SERVE UNIT IFSC-4030C WITH HANDING AS INDICATED, 4'-0" W X

UNIT TO HAVE 5/8" INSULATED CLEAR GLASS, BRONZED ALUMINUM







## Push/Pull, KP, Stops, Etc. - Provide features, functins, size and finish as shown in hardware sets.

8916 DST / 8956 DST

4115 H-CUSH 4425T / 4421T

| - 1 |          |                 |                     |                |                 |