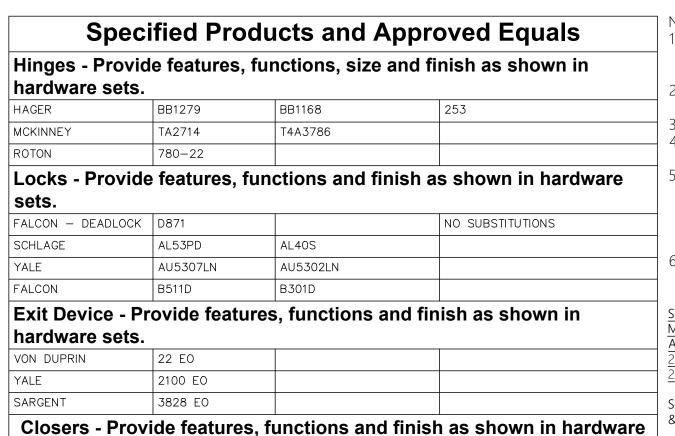

common law, statutory and other reserved rights, including the copyright. They are not to be used for any purpose by any other party outside of the scope of this work without the specific written consent of the Architect.

> **DUMPSTER ENCLOSURE**



#### **NOTES**:

G.C. TO CUSTOMIZE FRAME ORDER AS REQUIRED FOR EXISTING WALLS/FIELD CONDITIONS

ALL STOREFRONT GLAZING TO BE BRONZED ALUMINUM FRAMES AND HARDWARE TO MATCH EXISTING UNITS - NOT AS SHOWN

ALL WINDOWS WITHIN 24" OF VERTICAL EDGE OF DOOR SHALL BE TEMPERED GLASS

#### DRIVE-THRU WINDOWS:

SELF-CLOSING WINDOW TO BE SUPPLIED BY GC W/SEPARATE TRANSOM TO MATCH STOREFRONT GLAZING. SEE WINDOWS "H" AND "J" BELOW. QUIK-SERVE UNIT IFSC-4030C WITH HANDING AS INDICATED, 4'-0" W X

UNIT TO HAVE 5/8" INSULATED CLEAR GLASS, BRONZED ALUMINUM







## Push/Pull, KP, Stops, Etc. - Provide features, functins, size and finish as shown in hardware sets.

8916 DST / 8956 DST

4115 H-CUSH 4425T / 4421T

| - 1 |          |                 |                     |                |                 |                   |             |
|-----|----------|-----------------|---------------------|----------------|-----------------|-------------------|-------------|
|     | HAGER    | KICKPLT<br>190S | PULL PLT H33G       | PUSH PL<br>30S | FL STOP<br>243F | WALL STOP<br>236W | VIEWER 1756 |
|     | ROCKWOOD | K1050 B3E       | BF106 X 70C         | 70C            | 441CU           | 409               | 622         |
|     | TRIMCO   | K0050           | 1017-3x2 ½<br>PROJ. | 1001-3         | 1211            | 1270WV            | 976U        |
|