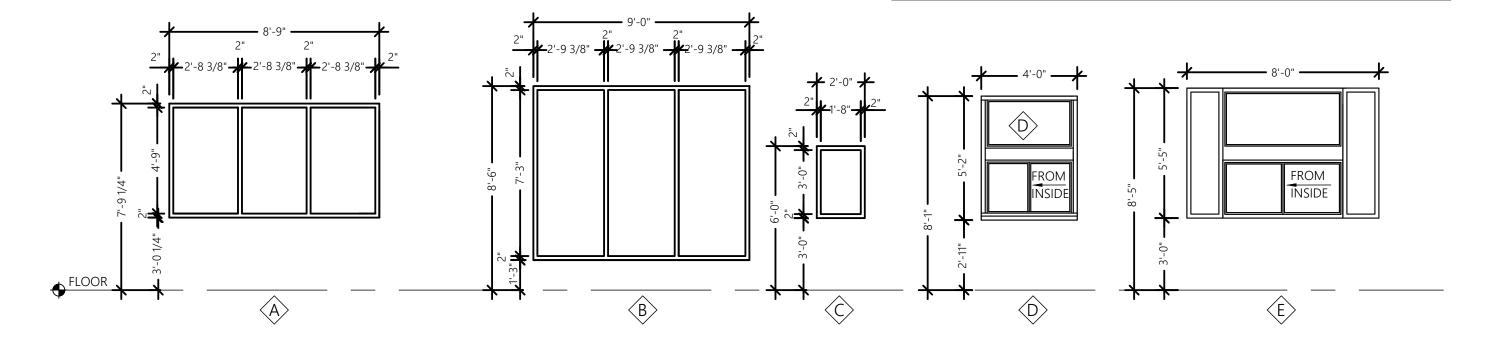

all common law, statutory and other reserved rights, including the copyright. They are not to be used for any purpose by any other party outside of the scope of this work without the specific written consent of the Architect.

> **DUMPSTER ENCLOSURE**



#### **NOTES**:

G.C. TO CUSTOMIZE FRAME ORDER AS REQUIRED FOR EXISTING WALLS/FIELD CONDITIONS

ALL STOREFRONT GLAZING TO BE BRONZED ALUMINUM FRAMES AND HARDWARE TO MATCH EXISTING UNITS - NOT AS SHOWN

ALL WINDOWS WITHIN 24" OF VERTICAL EDGE OF DOOR SHALL BE TEMPERED GLASS

#### DRIVE-THRU WINDOWS:

SELF-CLOSING WINDOW TO BE SUPPLIED BY GC W/SEPARATE TRANSOM TO MATCH STOREFRONT GLAZING. SEE WINDOWS "H" AND "J" BELOW. QUIK-SERVE UNIT IFSC-4030C WITH HANDING AS INDICATED, 4'-0" W X

UNIT TO HAVE 5/8" INSULATED CLEAR GLASS, BRONZED ALUMINUM







## Push/Pull, KP, Stops, Etc. - Provide features, functins, size and finish as shown in hardware sets.

8916 DST / 8956 DST

4115 H-CUSH 4425T / 4421T

| - 1 |          |                 |                     |                |                 |                   |             |
|-----|----------|-----------------|---------------------|----------------|-----------------|-------------------|-------------|
|     | HAGER    | KICKPLT<br>190S | PULL PLT H33G       | PUSH PL<br>30S | FL STOP<br>243F | WALL STOP<br>236W | VIEWER 1756 |
|     | ROCKWOOD | K1050 B3E       | BF106 X 70C         | 70C            | 441CU           | 409               | 622         |
|     | TRIMCO   | K0050           | 1017-3x2 ½<br>PROJ. | 1001-3         | 1211            | 1270WV            | 976U        |
|