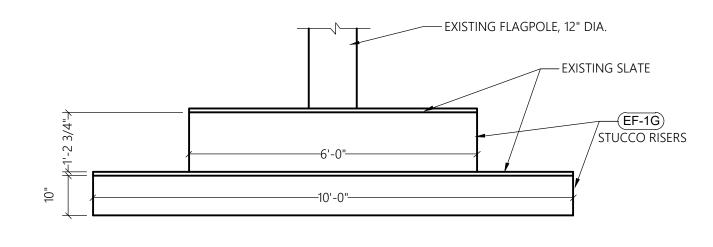

BUFF/BEIGE ON REAR TOWERS ABOVE MAIN PARAPET HEIGHT (I.E.

TOWER FACES ARE STONE VENEER AND RETURN ENDS SHOULD BE

WALKWAY MEMBRANE ROOF MATS TO BE INSTALLED FROM ROOF

DETERIORATED AREAS TO ELIMINATE PONDING.

REF. A3.3 FOR EXTERIOR FINISH SCHEDULE

NEW BROILER HOOD/FAN TO USE EXISTING ROOF OPENING IF

POSSIBLE. STAINLESS STEEL ROOF CURB SUPPLIED WITH FAN

NEW HVAC UNITS MUST UTILIZE EXISTING TRUSS OPENINGS TO EXTENT