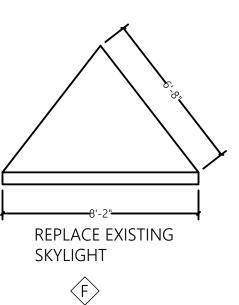

l common law, statutory and other reserved rights, including the copyright. They are not to be used for any purpose by any other party outside of the scope of this work without the specific written consent of the Architect.

> **DUMPSTER ENCLOSURE**



#### **NOTES**:

G.C. TO CUSTOMIZE FRAME ORDER AS REQUIRED FOR EXISTING WALLS/FIELD CONDITIONS

ALL STOREFRONT GLAZING TO BE BRONZED ALUMINUM FRAMES AND HARDWARE TO MATCH EXISTING UNITS - NOT AS SHOWN

ALL WINDOWS WITHIN 24" OF VERTICAL EDGE OF DOOR SHALL BE TEMPERED GLASS

#### DRIVE-THRU WINDOWS:

SELF-CLOSING WINDOW TO BE SUPPLIED BY GC W/SEPARATE TRANSOM TO MATCH STOREFRONT GLAZING. SEE WINDOWS "H" AND "J" BELOW. QUIK-SERVE UNIT IFSC-4030C WITH HANDING AS INDICATED, 4'-0" W X

UNIT TO HAVE 5/8" INSULATED CLEAR GLASS, BRONZED ALUMINUM







## Push/Pull, KP, Stops, Etc. - Provide features, functins, size and finish as shown in hardware sets.

8916 DST / 8956 DST

4115 H-CUSH 4425T / 4421T

| - 1 |          |                 |                     |                |                 |                   |             |
|-----|----------|-----------------|---------------------|----------------|-----------------|-------------------|-------------|
|     | HAGER    | KICKPLT<br>190S | PULL PLT H33G       | PUSH PL<br>30S | FL STOP<br>243F | WALL STOP<br>236W | VIEWER 1756 |
|     | ROCKWOOD | K1050 B3E       | BF106 X 70C         | 70C            | 441CU           | 409               | 622         |
|     | TRIMCO   | K0050           | 1017-3x2 ½<br>PROJ. | 1001-3         | 1211            | 1270WV            | 976U        |
|