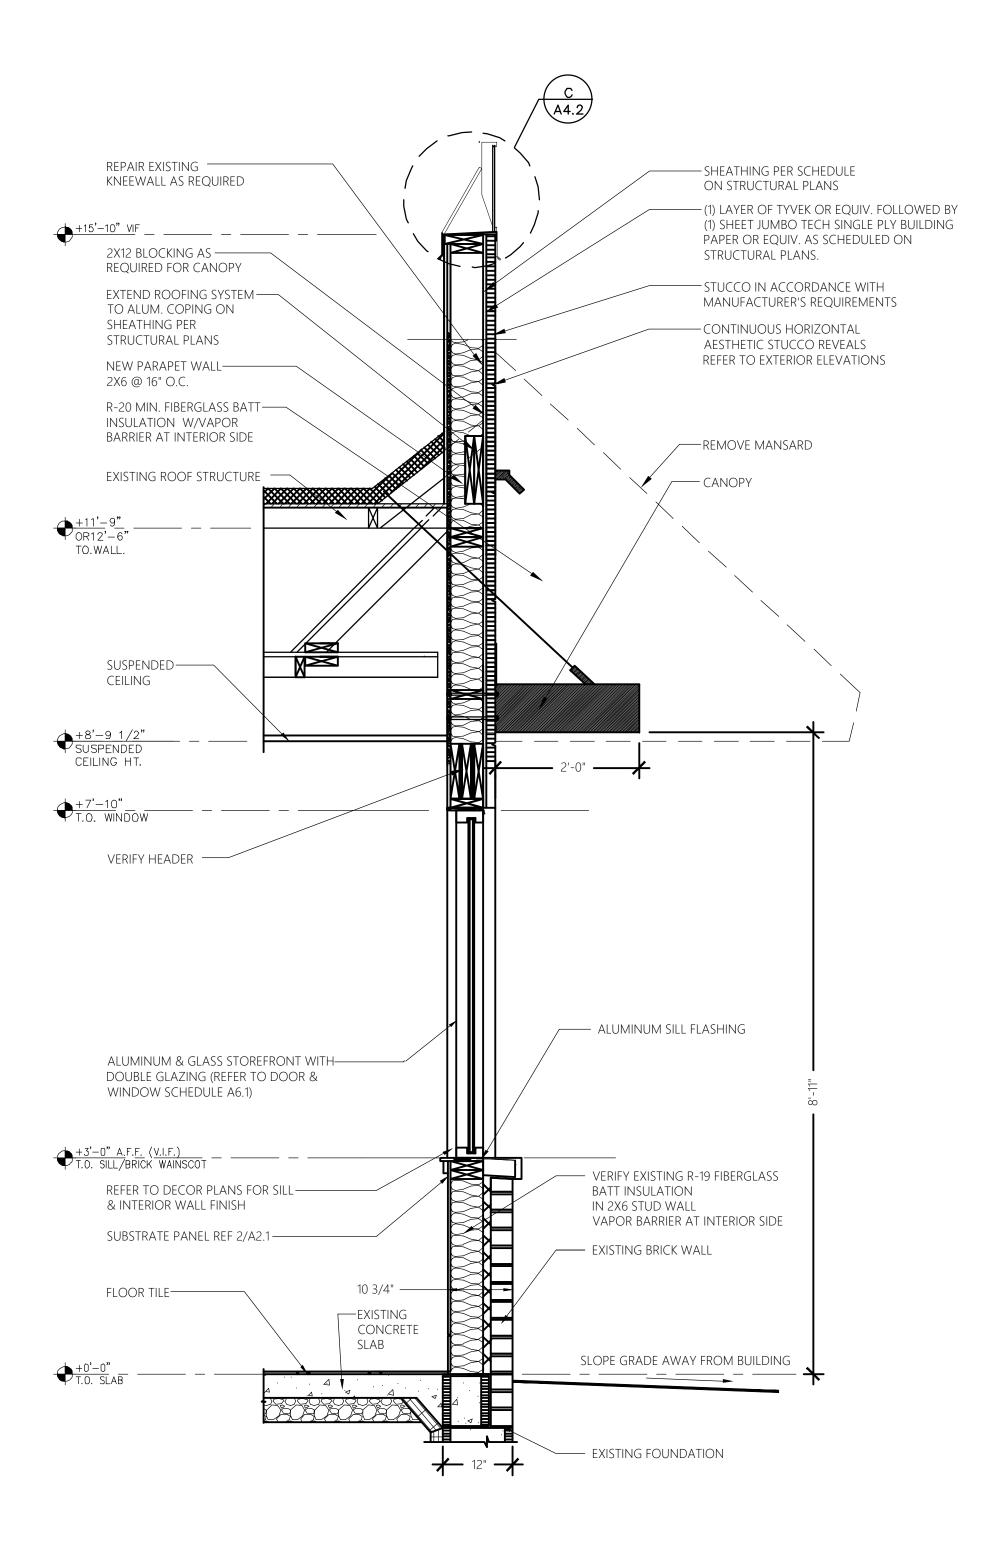

> **DEMOLITION** PLAN

TOWARDS ROOF

CARLISLE UNIVERSAL SINGLE-PLY

- METAL COUNTER-FLASHING (BY

SEALANT OR SEALANT (BY OTHERS)

FASTEN MEMBRANE @ 12" (305mm)

- CARLISLE UNIVERSAL SINGLE-PLY

CARLISLE TERMINATION BAR

NOTE

ALL ROOFING DETAILS TO BE VERIFIED

SPECIFICATIONS AND WARRANTIES.

POSSIBLE. ROOF CURB IS REQUIRED.

REFER TO MECHANICAL PLANS.

**ROOF NOTES:** 

CLEARANCES

MECHANICAL

NEW ROOF SECTIONS

**RECOMMENDATIONS** 

**EXISTING ROOF** 

ACHIEVE R-30 MIN.

EPDM ROOF COLOR

VISIBLE FROM GROUND)

ACCESS TO EACH RTU

WRAPPED WITH STONE VENEER.

FROM A/C UNIT-

NOTE:
PROVIDE DRAIN NUT
IN BOTTOM OF P-TRAP-

PIPE SUPPORT
PEDESTALS PLACED

5'-0" O.C. & ALL TURNS,
JUNCTION IN LINES.

(WOOD BLOCKING NOT ALLOWED)

PARAPET HEIGHT.

SHEATHING PER STRUCTURAL PLANS

INDICATED ON WALL SECTIONS)

PLANS.

AND COORDINATED WITH MANUFACTURERS

1. VERIFY CONDITION OF EXISTING ROOF DRAINS/LINES ON MAIN ROOF. INSTALL NEW EMERGENCY OVERFLOWS IN WALL AS SHOWN.

EXISTING FRYER FAN TO REMAIN AT EXISTING ROOF OPENING IF

NOTE THAT ONLY TWO HOOD/FAN LOCATIONS WILL BE REQUIRED.

AND OTHER CODE REQUIREMENTS PRIOR TO FRAMING. REFER TO

G.C. TO VERIFY & COORDINATE ALL NEW ROOF OPENINGS WITH HVAC

(2) LAYERS 2 1/2" MIN. POLYISOCYANURATE RIGID ROOF INSULATION

(R-30 MIN.) ON TOP OF SHEATHING (R-30 FIBERGLASS BATT AS

APPLY EPDM FOOFING IN ACCORCANCE WITH MANUFACTURER

G.C. TO INSPECT EXISTING ROOF DECKING & REPLACE ANY

APPLY NEW EPDM OR STANDING SEAM METAL ROOFING IN

ACCORDANCE WITH MANUFACTURE RECOMMENDATIONS

REPLACE ALL PARAPET CAPPING - REF. A3.1/A3.2 FOR COLOR.

G.C. TO INSPECT EXISTING INSULATION AND ADD AS NEEDED TO

GRAY ON HORIZONTAL AND VERTICAL SURFACES AT OR BELOW MAIN

BUFF/BEIGE ON REAR TOWERS ABOVE MAIN PARAPET HEIGHT (I.E.

TOWER FACES ARE STONE VENEER AND RETURN ENDS SHOULD BE

WALKWAY MEMBRANE ROOF MATS TO BE INSTALLED FROM ROOF

DETERIORATED AREAS TO ELIMINATE PONDING.

REF. A3.3 FOR EXTERIOR FINISH SCHEDULE

NEW BROILER HOOD/FAN TO USE EXISTING ROOF OPENING IF

POSSIBLE. STAINLESS STEEL ROOF CURB SUPPLIED WITH FAN

NEW HVAC UNITS MUST UTILIZE EXISTING TRUSS OPENINGS TO EXTENT