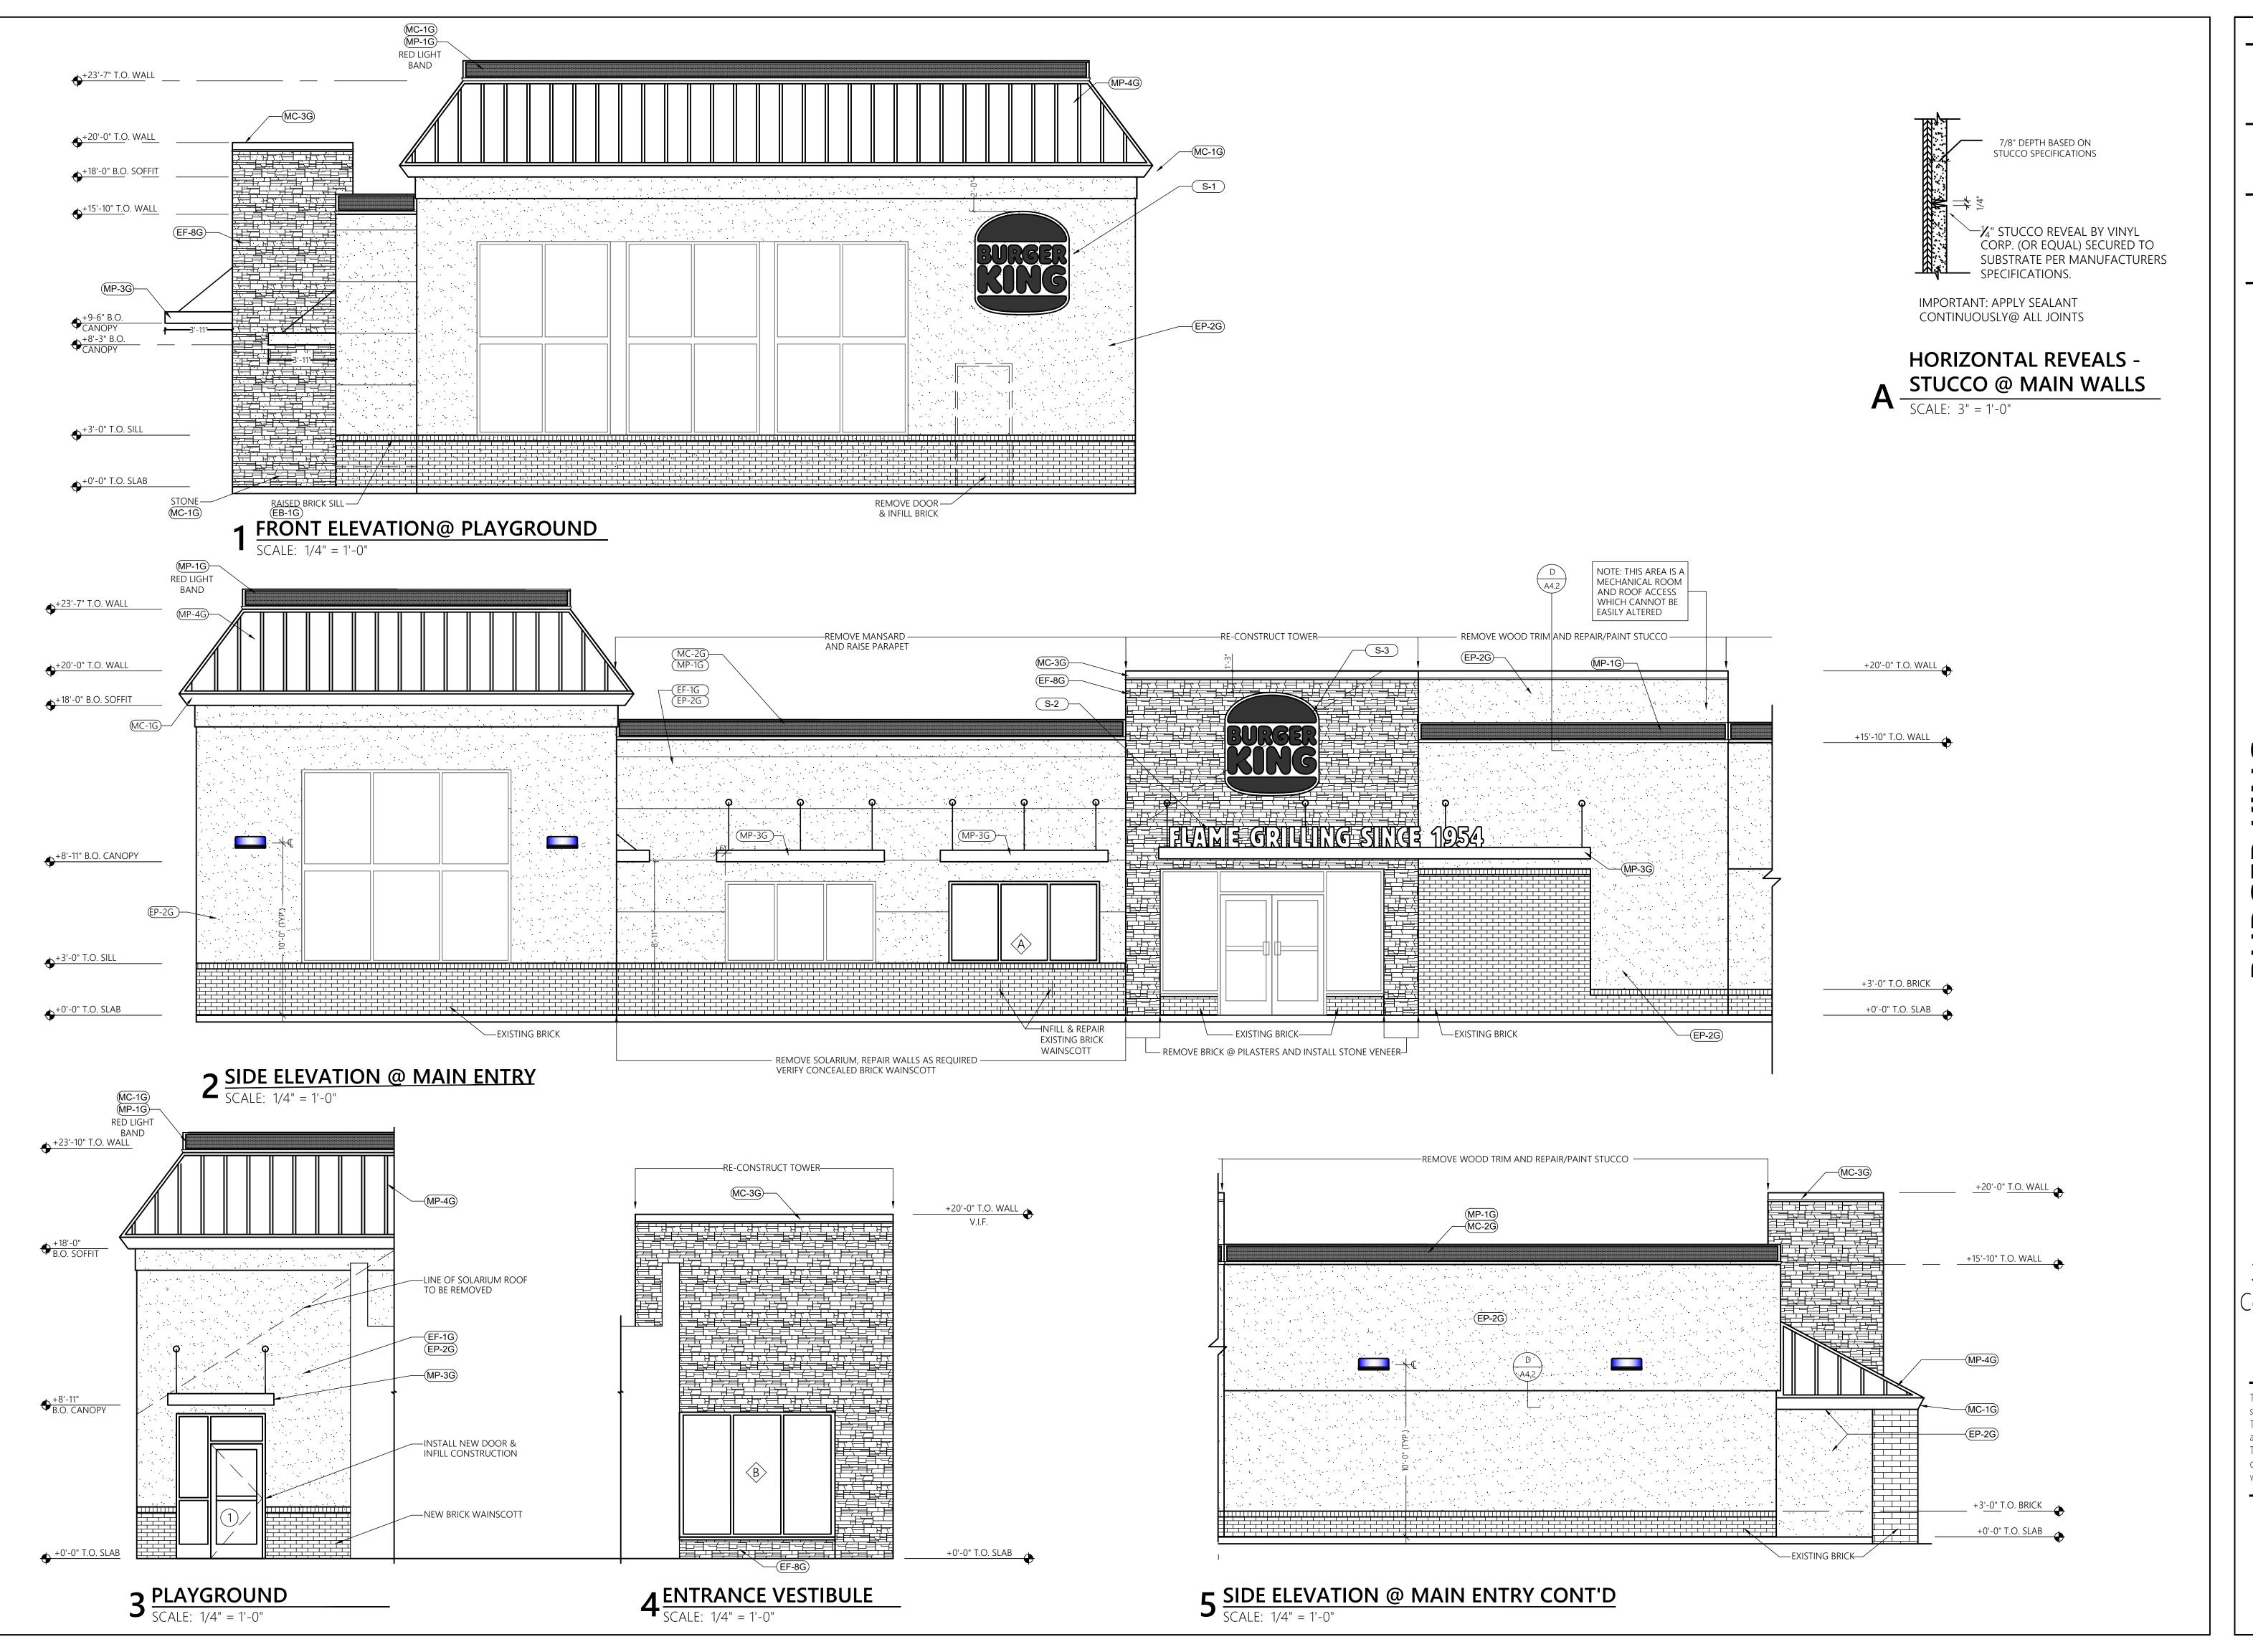

ACCORDANCE WITH MANUFACTURE RECOMMENDATIONS

REPLACE ALL PARAPET CAPPING - REF. A3.1/A3.2 FOR COLOR.

G.C. TO INSPECT EXISTING INSULATION AND ADD AS NEEDED TO

GRAY ON HORIZONTAL AND VERTICAL SURFACES AT OR BELOW MAIN

BUFF/BEIGE ON REAR TOWERS ABOVE MAIN PARAPET HEIGHT (I.E.

TOWER FACES ARE STONE VENEER AND RETURN ENDS SHOULD BE

WALKWAY MEMBRANE ROOF MATS TO BE INSTALLED FROM ROOF

DETERIORATED AREAS TO ELIMINATE PONDING.

REF. A3.3 FOR EXTERIOR FINISH SCHEDULE

NEW BROILER HOOD/FAN TO USE EXISTING ROOF OPENING IF

POSSIBLE. STAINLESS STEEL ROOF CURB SUPPLIED WITH FAN

NEW HVAC UNITS MUST UTILIZE EXISTING TRUSS OPENINGS TO EXTENT