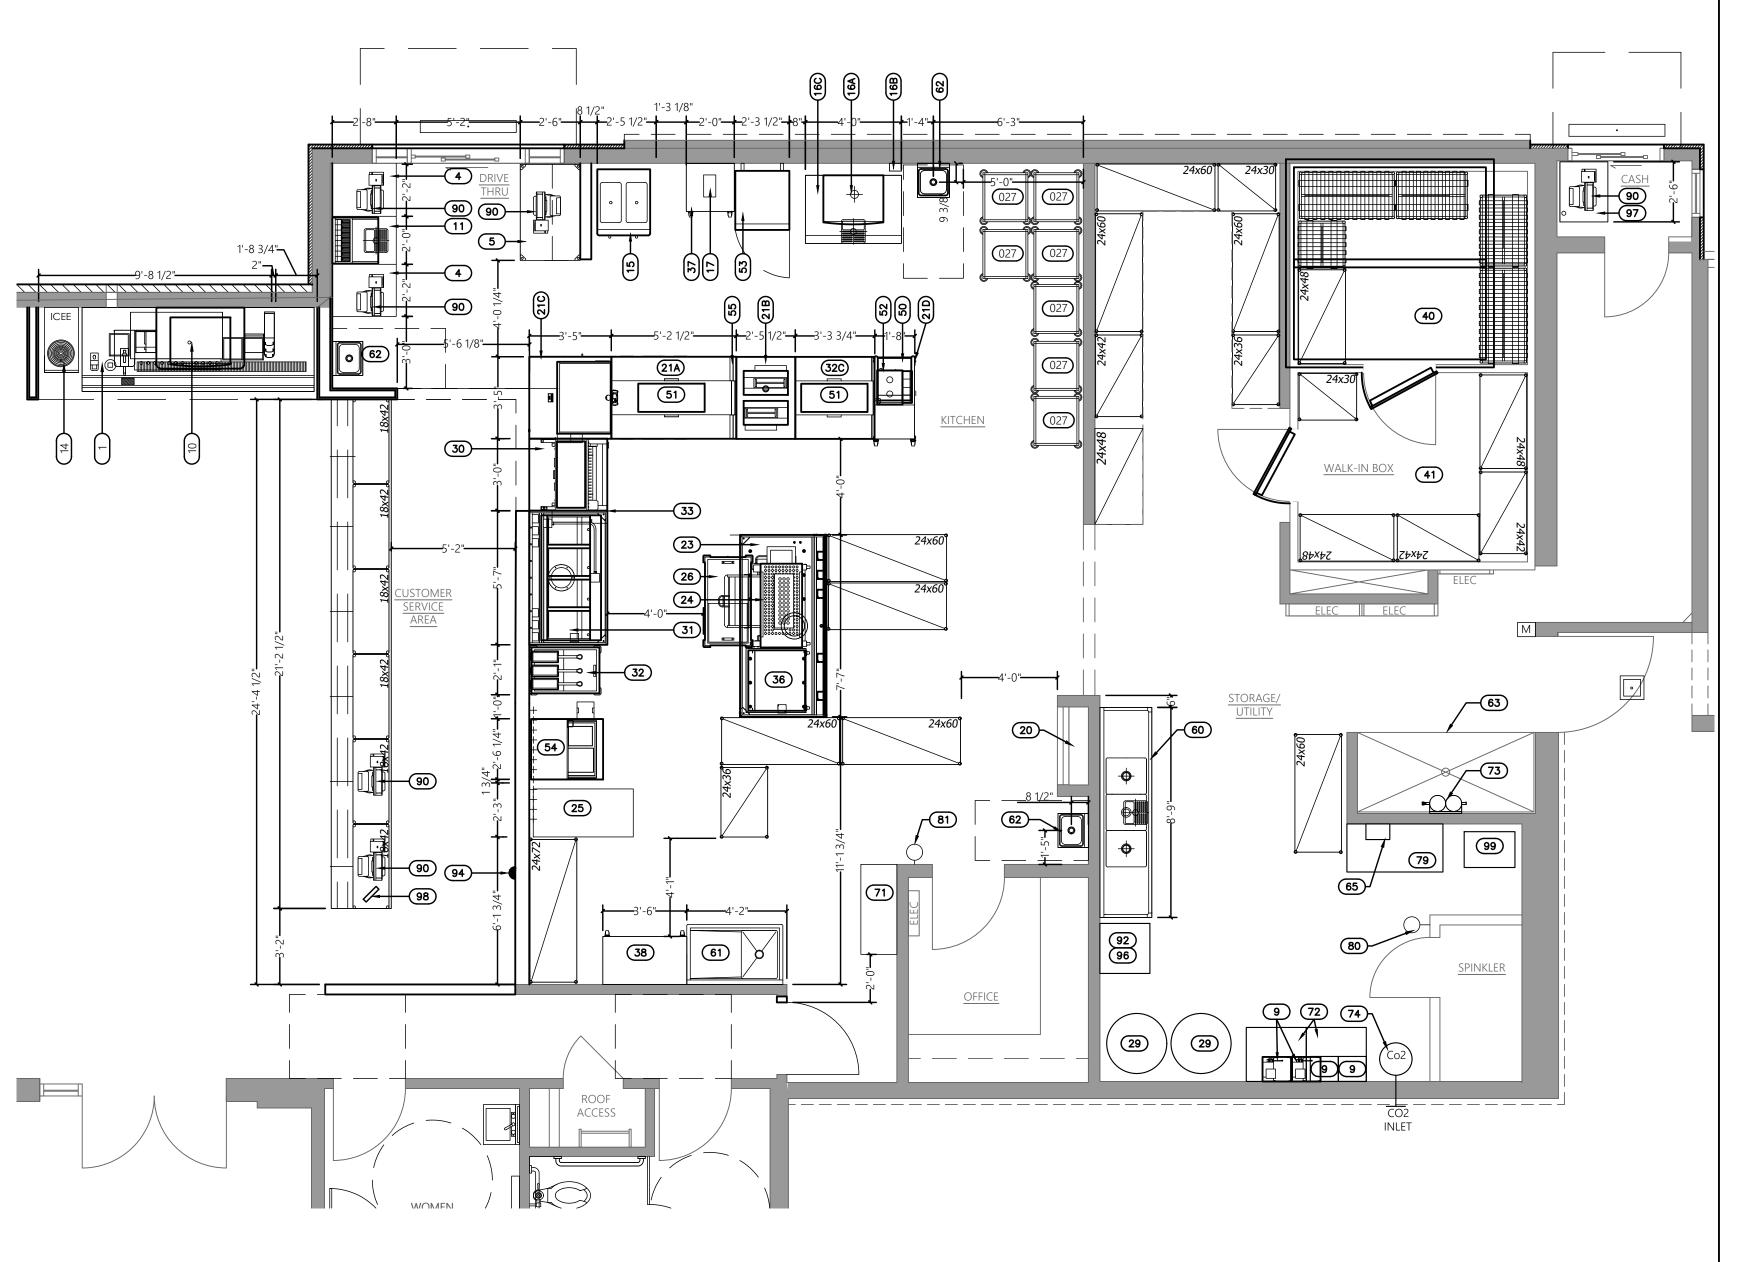

> **DEMOLITION** PLAN

TOWARDS ROOF

CARLISLE UNIVERSAL SINGLE-PLY

- METAL COUNTER-FLASHING (BY

SEALANT OR SEALANT (BY OTHERS)

FASTEN MEMBRANE @ 12" (305mm)

- CARLISLE UNIVERSAL SINGLE-PLY

CARLISLE TERMINATION BAR