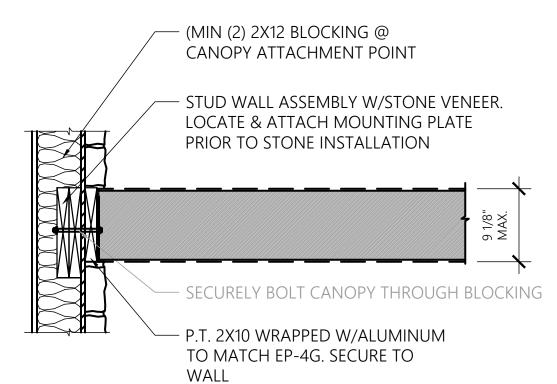

BLOCKING REQUIRED  |

- 1. PAINTING CONTRACTOR SHALL BE RESPONSIBLE FOR FINAL PRIMER/PAINT CHOICE AND METHOD OF APPLICATION ACCORDING TO SUBSTRATE
- MASONRY/TILE CONTRACTOR SHALL BE RESPONSIBLE FOR FINAL GROUT CHOICE AND TYPE ACCORDING TO APPLICATION
- ALL MISC. EQUIPMENT (EXCEPT SIGN POLES) SUCH AS ELECTRICAL BOXES, GAS METER, DUMPSTER POLES, ETC. TO BE PAINTED EP-4G
- SIGN POLES AND CABINETS TO BE BLACK, EXCEPT ROUND LOGO CANS TO BE SILVER (IF APPLICABLE)
- ALL BOLLARDS EXCEPT THOSE IN DUMPSTER AREA TO BE CAPPED WITH STANDARD YELLOW BOLLARD COVER
- BK CORPORATE NOW REQUIRES BLACK CONCRETE IN DRIVE THRU LANE DRIVE SURFACE. REFER TO SITE PLANS FOR DETAILS.
- SUBSTITUTIONS TO SPECIFIED PRODUCTS REQUIRE SAMPLE SUBMISSION AND PRIOR APPROVAL
- NOT ALL MATERIALS WILL BE USED ON EVERY PROJECT



5 CANOPY MOUNTING PLATE @ STONE SCALE: 1" = 1'-0"

#### CANOPY NOTES

- 1. CANOPIES ARE SHIPPED WITH BULK OF ASSEMBLY COMPLETED.
- 2. ALL CANOPIES ARE LIGHTED. LIGHTING IS SUPPLIED WITH CANOPY AND INSTALLED ON-SITE. REFER TO SIGN PACKAGE (ALLEN INDUSTRIES) AND ELECTRICAL PLANS.
  - BLOCKING (MIN. 2-2X12) FOR CANOPIES DOES NOT HAVE TO BE CONTINUOUS BUT MUST BE INSTALLED IN OPEN FRAMING AT BOTH CANOPY AND CANOPY SUPPORTS AT PROPER HEIGHT AND ATTACHMENT LOCATIONS. IT IS BEST IF CANOPIES ARE AVAILABLE TO VERIFY ATTACHMENT, BUT ATTACHMENT POINTS MAY BE DETERMINED IN ACCORDANCE TO GUIDELINES ON THE SPECIFICATIONS ABOVE, ACCORDING TO THE LENGTH OF EACH CANOPY. ACTUAL CONSTRUCTION MAY VARY BETWEEN MANUFACTURERS.

PERMIT DOCUMENTS

06-14-21

Samantha Ciotti Falcone

BURGE



3515 Sunnyside Road C