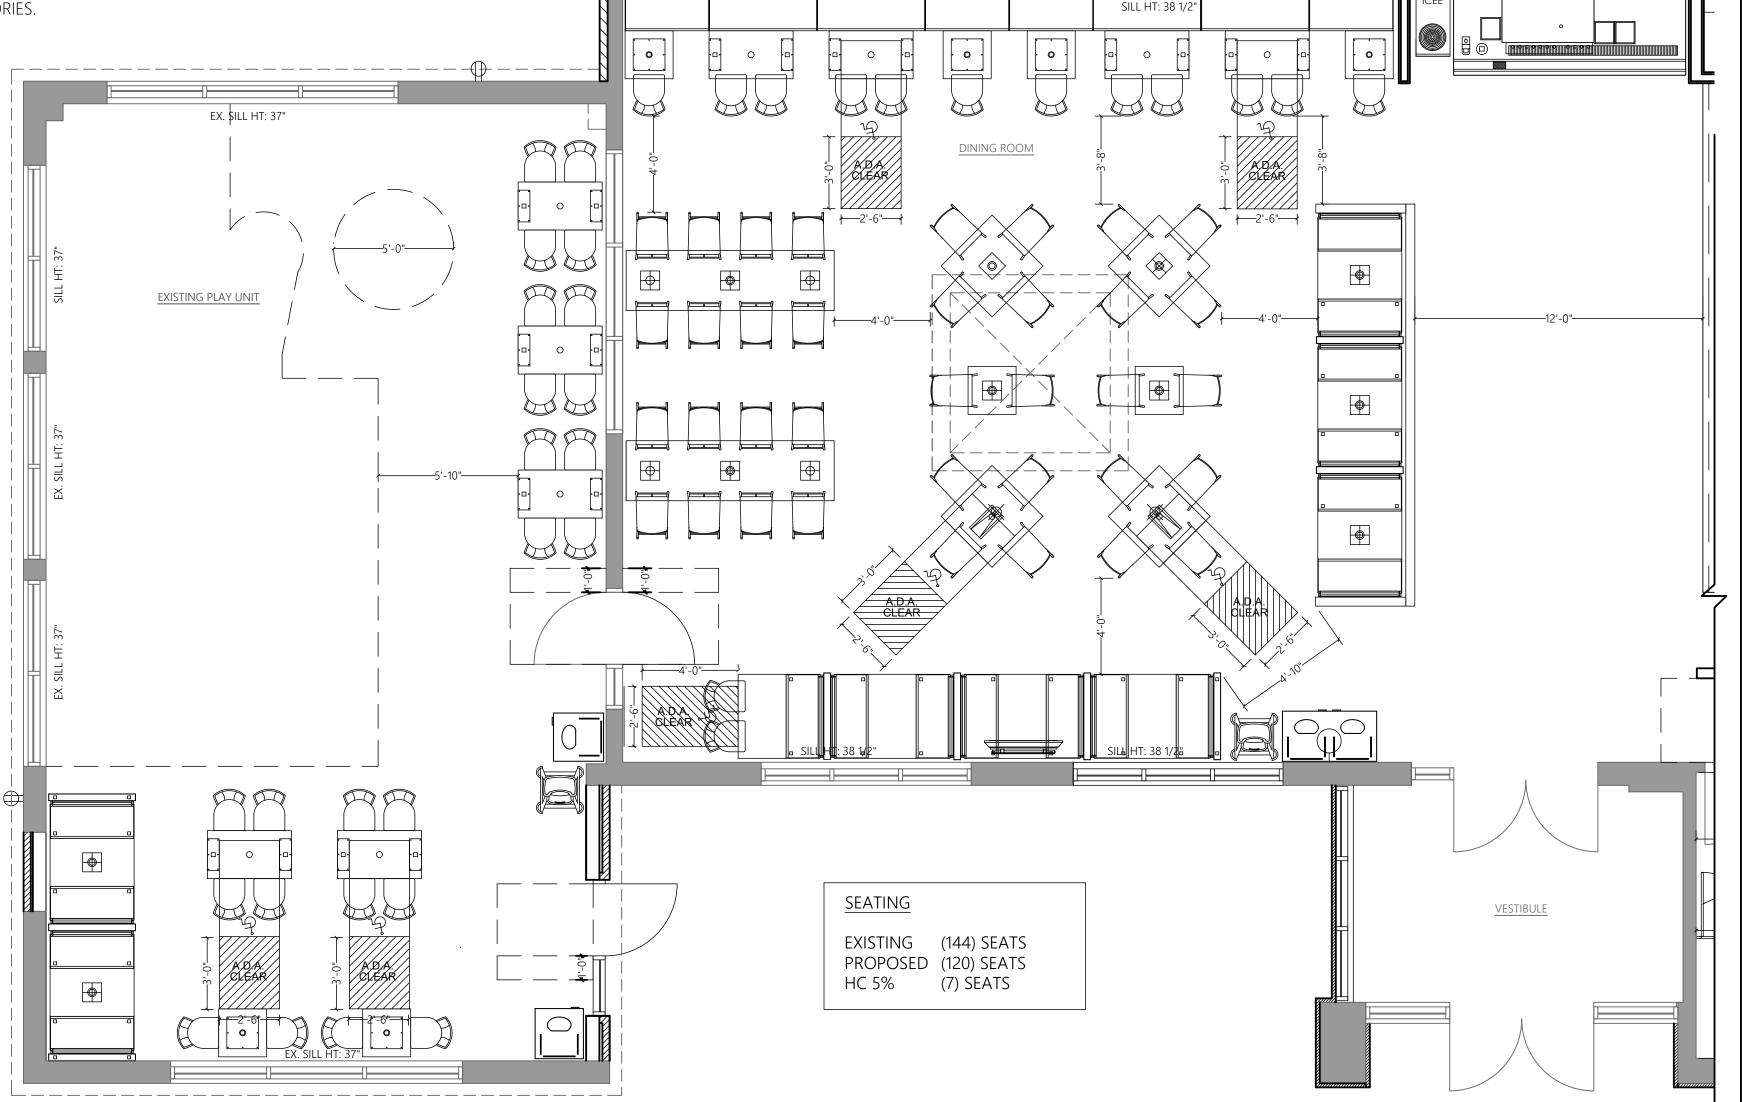

#### **OCCUPANCY**

|   | OCCUPANCY COUNT:   |
|---|--------------------|
| Т | OTAL SEATING COLIN |

144 occ. IUIAL SEATING COUNT: Existing 120 occ. Proposed 5 Net 16.0 occ. Standing Space: 80 s.f. 200 gross 4.61 occ. Kitchen 922 s.f. 792 s.f. 300 gross 2.64 occ. Storage

Total

#### OCCUPANCY

OCCUPANCY: 144 PEOPLE TOTAL

MIN. REQUIRED EGRESS WIDTH - SHALL NOT BE LESS THAN THE TOTAL OCCUPANT LOAD MULTIPLIED BY 0.2"

144 X 0.2" =28.8" OF EGRESS REQUIRED 3 DOOR LEAFS @ 32" PER DOOR = 128" OF EGRESS WIDTH PROVIDED

MIN. 2 MEANS OF EGRESS REQUIRED FOR BUILDING - 3 PROVIDED

144 OCCUPANTS /3 MEANS OF EGRESS = 48 OCCUPANTS PER EGRESS