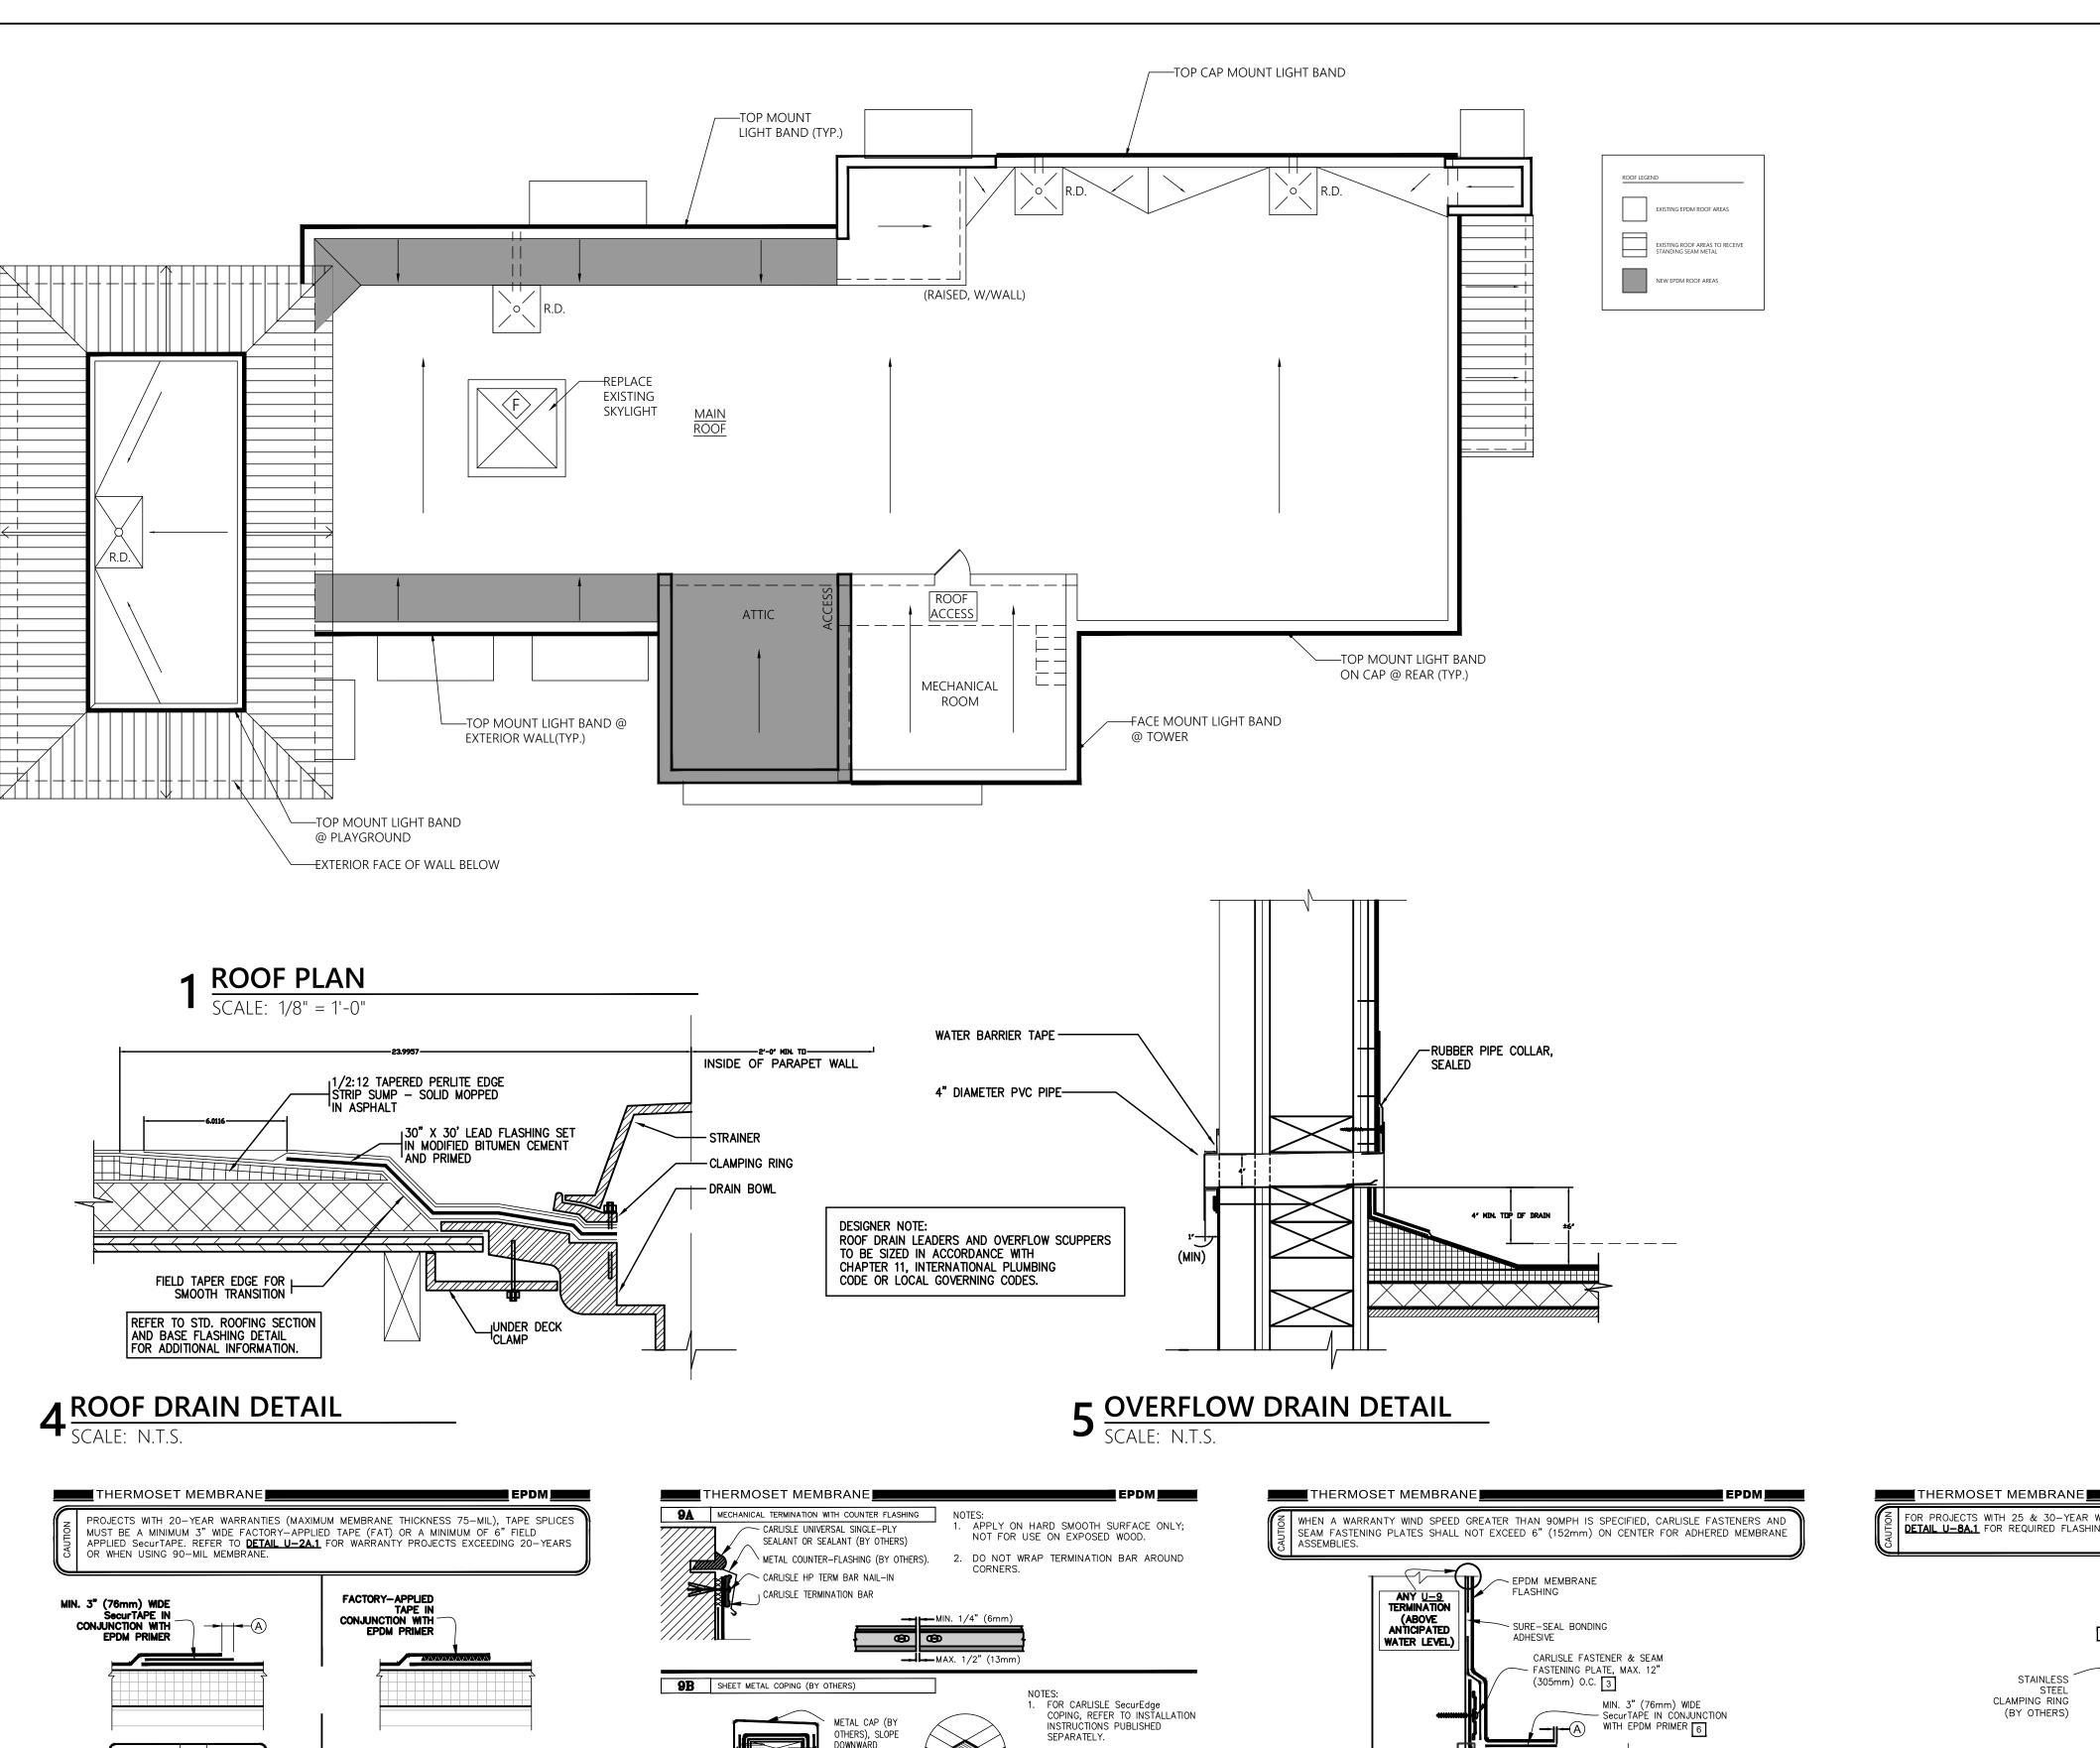

NOTE

ALL ROOFING DETAILS TO BE VERIFIED

SPECIFICATIONS AND WARRANTIES.

POSSIBLE. ROOF CURB IS REQUIRED.

REFER TO MECHANICAL PLANS.

**ROOF NOTES:** 

CLEARANCES

MECHANICAL

NEW ROOF SECTIONS

**RECOMMENDATIONS** 

**EXISTING ROOF** 

ACHIEVE R-30 MIN.

EPDM ROOF COLOR

VISIBLE FROM GROUND)

ACCESS TO EACH RTU

WRAPPED WITH STONE VENEER.

FROM A/C UNIT-

NOTE:
PROVIDE DRAIN NUT
IN BOTTOM OF P-TRAP-

PIPE SUPPORT
PEDESTALS PLACED

5'-0" O.C. & ALL TURNS,
JUNCTION IN LINES.

(WOOD BLOCKING NOT ALLOWED)

PARAPET HEIGHT.

SHEATHING PER STRUCTURAL PLANS

INDICATED ON WALL SECTIONS)

PLANS.

AND COORDINATED WITH MANUFACTURERS

1. VERIFY CONDITION OF EXISTING ROOF DRAINS/LINES ON MAIN ROOF. INSTALL NEW EMERGENCY OVERFLOWS IN WALL AS SHOWN.

EXISTING FRYER FAN TO REMAIN AT EXISTING ROOF OPENING IF

NOTE THAT ONLY TWO HOOD/FAN LOCATIONS WILL BE REQUIRED.

AND OTHER CODE REQUIREMENTS PRIOR TO FRAMING. REFER TO

G.C. TO VERIFY & COORDINATE ALL NEW ROOF OPENINGS WITH HVAC

(2) LAYERS 2 1/2" MIN. POLYISOCYANURATE RIGID ROOF INSULATION

(R-30 MIN.) ON TOP OF SHEATHING (R-30 FIBERGLASS BATT AS

APPLY EPDM FOOFING IN ACCORCANCE WITH MANUFACTURER

G.C. TO INSPECT EXISTING ROOF DECKING & REPLACE ANY

APPLY NEW EPDM OR STANDING SEAM METAL ROOFING IN

ACCORDANCE WITH MANUFACTURE RECOMMENDATIONS

REPLACE ALL PARAPET CAPPING - REF. A3.1/A3.2 FOR COLOR.

G.C. TO INSPECT EXISTING INSULATION AND ADD AS NEEDED TO

GRAY ON HORIZONTAL AND VERTICAL SURFACES AT OR BELOW MAIN

BUFF/BEIGE ON REAR TOWERS ABOVE MAIN PARAPET HEIGHT (I.E.

TOWER FACES ARE STONE VENEER AND RETURN ENDS SHOULD BE

WALKWAY MEMBRANE ROOF MATS TO BE INSTALLED FROM ROOF

DETERIORATED AREAS TO ELIMINATE PONDING.

REF. A3.3 FOR EXTERIOR FINISH SCHEDULE

NEW BROILER HOOD/FAN TO USE EXISTING ROOF OPENING IF

POSSIBLE. STAINLESS STEEL ROOF CURB SUPPLIED WITH FAN

NEW HVAC UNITS MUST UTILIZE EXISTING TRUSS OPENINGS TO EXTENT

**ROOF PLAN** 