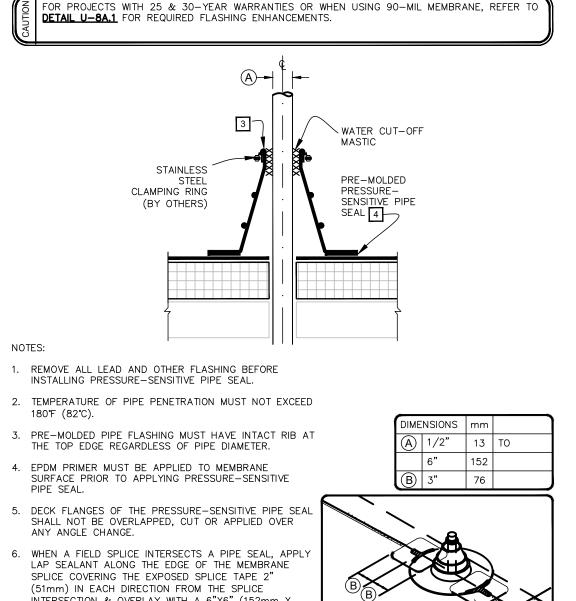

1. REMOVE ALL LEAD AND OTHER FLASHING BEFORE

- 6. WHEN A FIELD SPLICE INTERSECTS A PIPE SEAL, APPLY
- INTERSECTION & OVERLAY WITH A 6"X6" (152mm X

152mm) T-JOINT COVER. 7. ON MECHANICALLY-FASTENED ROOFING SYSTEMS, ADDITIONAL MEMBRANE SECUREMENT IS REQUIRED. REFER TO **DETAIL MF-8A.** 

PRE-MOLDED PRESSURE-SENSITIVE → APPROVED SUBSTRATE PIPE SEAL → SEE NOTE(S) For additional information, refer to Specifications © 2011 Carilsie SynTec, a division of Carilsie Construction Materials incorporated