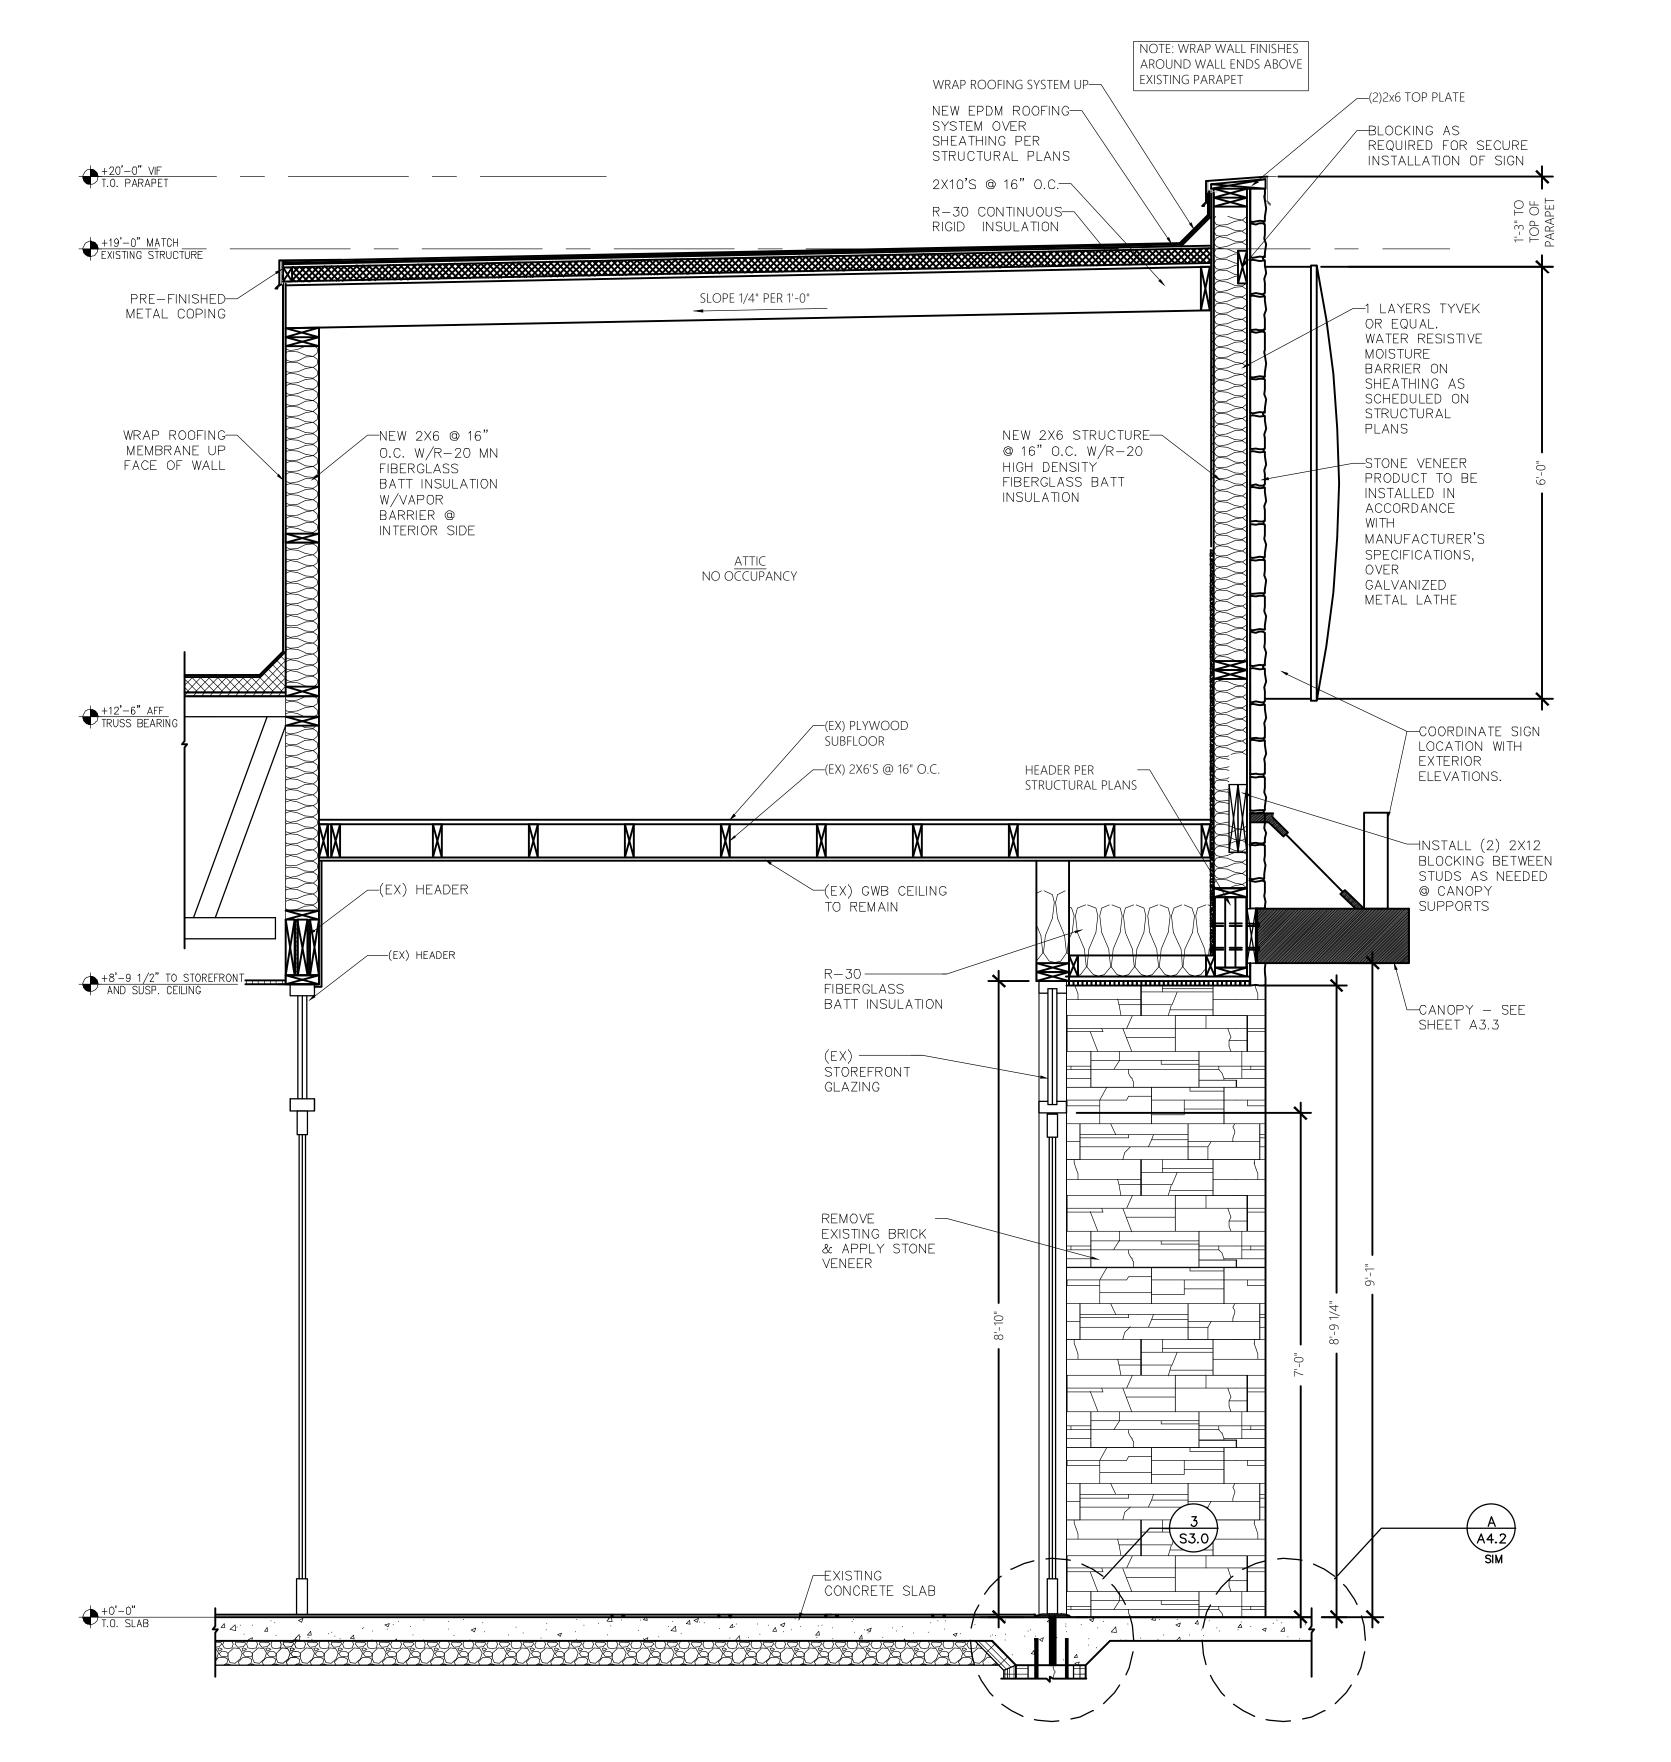

NOTE

ALL ROOFING DETAILS TO BE VERIFIED

SPECIFICATIONS AND WARRANTIES.

POSSIBLE. ROOF CURB IS REQUIRED.

REFER TO MECHANICAL PLANS.

**ROOF NOTES:** 

CLEARANCES

MECHANICAL

NEW ROOF SECTIONS

**RECOMMENDATIONS** 

**EXISTING ROOF** 

ACHIEVE R-30 MIN.

EPDM ROOF COLOR

VISIBLE FROM GROUND)

ACCESS TO EACH RTU

WRAPPED WITH STONE VENEER.

FROM A/C UNIT-

NOTE:
PROVIDE DRAIN NUT
IN BOTTOM OF P-TRAP-

PIPE SUPPORT
PEDESTALS PLACED

5'-0" O.C. & ALL TURNS,
JUNCTION IN LINES.

(WOOD BLOCKING NOT ALLOWED)

PARAPET HEIGHT.

SHEATHING PER STRUCTURAL PLANS

INDICATED ON WALL SECTIONS)

PLANS.

AND COORDINATED WITH MANUFACTURERS

1. VERIFY CONDITION OF EXISTING ROOF DRAINS/LINES ON MAIN ROOF. INSTALL NEW EMERGENCY OVERFLOWS IN WALL AS SHOWN.

EXISTING FRYER FAN TO REMAIN AT EXISTING ROOF OPENING IF

NOTE THAT ONLY TWO HOOD/FAN LOCATIONS WILL BE REQUIRED.

AND OTHER CODE REQUIREMENTS PRIOR TO FRAMING. REFER TO

G.C. TO VERIFY & COORDINATE ALL NEW ROOF OPENINGS WITH HVAC

(2) LAYERS 2 1/2" MIN. POLYISOCYANURATE RIGID ROOF INSULATION

(R-30 MIN.) ON TOP OF SHEATHING (R-30 FIBERGLASS BATT AS

APPLY EPDM FOOFING IN ACCORCANCE WITH MANUFACTURER

G.C. TO INSPECT EXISTING ROOF DECKING & REPLACE ANY

APPLY NEW EPDM OR STANDING SEAM METAL ROOFING IN

ACCORDANCE WITH MANUFACTURE RECOMMENDATIONS

REPLACE ALL PARAPET CAPPING - REF. A3.1/A3.2 FOR COLOR.

G.C. TO INSPECT EXISTING INSULATION AND ADD AS NEEDED TO

GRAY ON HORIZONTAL AND VERTICAL SURFACES AT OR BELOW MAIN

BUFF/BEIGE ON REAR TOWERS ABOVE MAIN PARAPET HEIGHT (I.E.

TOWER FACES ARE STONE VENEER AND RETURN ENDS SHOULD BE

WALKWAY MEMBRANE ROOF MATS TO BE INSTALLED FROM ROOF

DETERIORATED AREAS TO ELIMINATE PONDING.

REF. A3.3 FOR EXTERIOR FINISH SCHEDULE

NEW BROILER HOOD/FAN TO USE EXISTING ROOF OPENING IF

POSSIBLE. STAINLESS STEEL ROOF CURB SUPPLIED WITH FAN

NEW HVAC UNITS MUST UTILIZE EXISTING TRUSS OPENINGS TO EXTENT