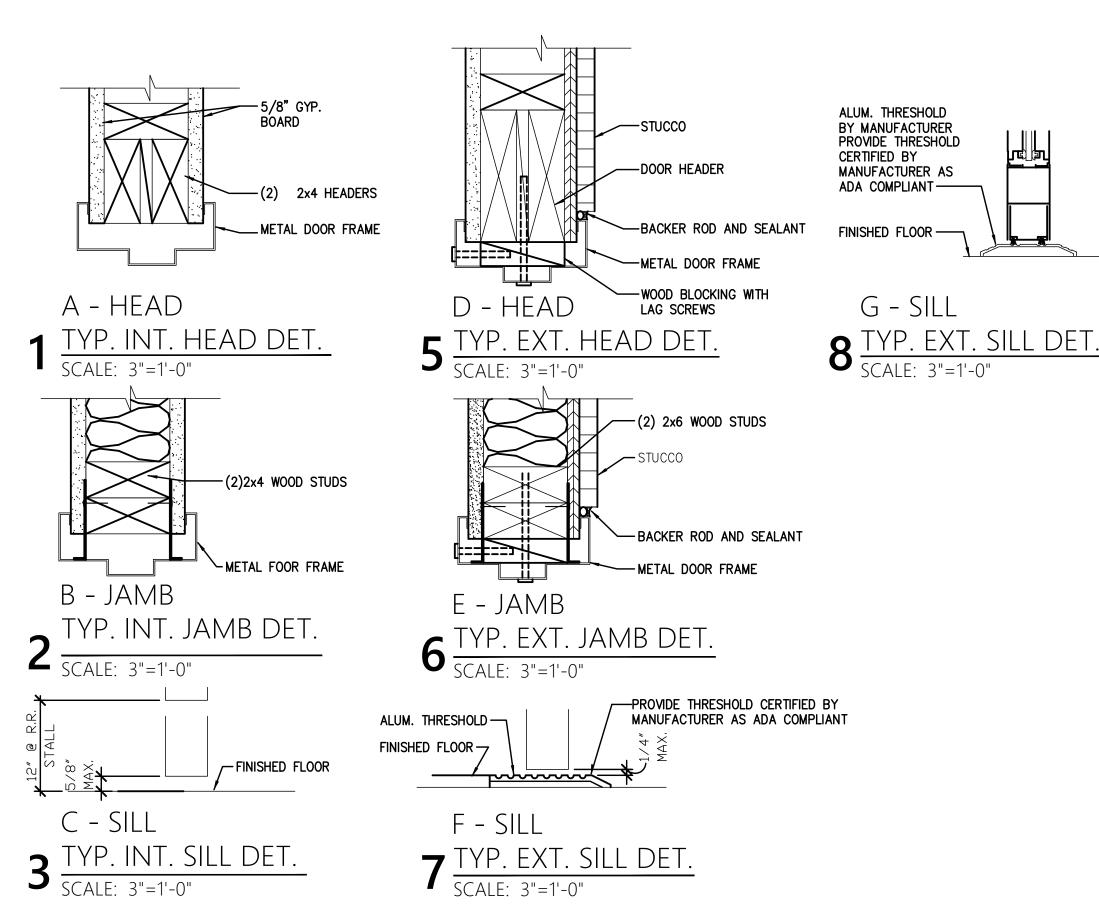

|                                                   |         |

| Sł                                                      | HGC   |      |
|---------------------------------------------------------|-------|------|
| ORIENTATION                                             | S-E-W | N    |
| PF < 2                                                  | 0.4   | 0.53 |
| 0.2 <pf<0.5< th=""><th>0.48</th><th>0.58</th></pf<0.5<> | 0.48  | 0.58 |
| PF> 0.5                                                 | 0.64  | 0.64 |

#### DRIVE-THRU WINDOWS:

SELF-CLOSING WINDOW TO BE SUPPLIED BY GC WITH SEPARATE TRANSOM TO MATCH STOREFRONT GLAZING. SEE WINDOWS "H" AND "J" QUIK-SERVE UNIT IFSC-4030C WITH HANDING AS INDICATED, 4'-0" W X 3'-0"

UNIT TO HAVE 5/8" INSULATED CLEAR GLASS, CLEAR ALUMINUM FRAME.



PERMIT DOCUMENTS

ARCHITECT OF RECORD:

Samantha Ciotti Falcone

DRAWN BY: MSR OWNER OF RECORD

BURGE

**ARCHITECTURE** 

3515 Sunnyside Road Center Valley, PA 18034 T: 610-297-0140 E: sam@scf-arch.com

and other reserved rights, including the copyright other party outside of the scope of this work

without the specific written consent of the Architec

DOOR & **WINDOWS** 



| <u>KEY</u>  |                                                                                                                                                          | KEY - CONTINUED |                                                                            | KEY - CONTINUED |                                       | KEY - CONTINUED | KEY - CONTINUED                                                 |  |  |
|-----