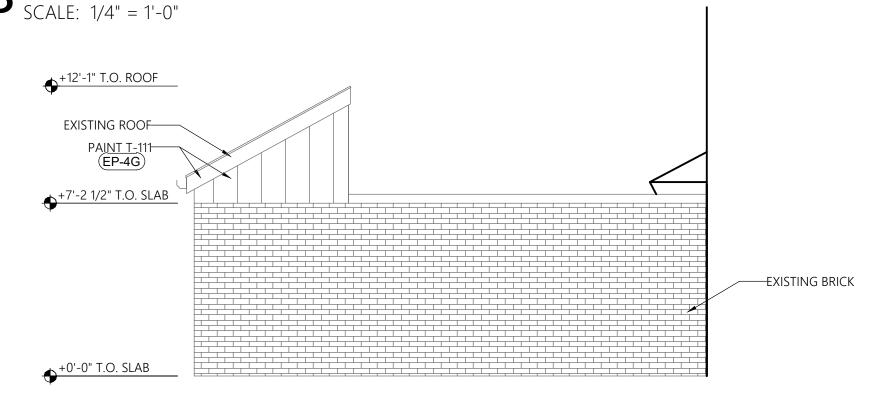

ACCORDANCE WITH MANUFACTURE RECOMMENDATIONS

REPLACE ALL PARAPET CAPPING - REF. A3.1/A3.2 FOR COLOR.

G.C. TO INSPECT EXISTING INSULATION AND ADD AS NEEDED TO

GRAY ON HORIZONTAL AND VERTICAL SURFACES AT OR BELOW MAIN

BUFF/BEIGE ON REAR TOWERS ABOVE MAIN PARAPET HEIGHT (I.E.

TOWER FACES ARE STONE VENEER AND RETURN ENDS SHOULD BE

WALKWAY MEMBRANE ROOF MATS TO BE INSTALLED FROM ROOF

DETERIORATED AREAS TO ELIMINATE PONDING.

REF. A3.3 FOR EXTERIOR FINISH SCHEDULE

NEW BROILER HOOD/FAN TO USE EXISTING ROOF OPENING IF

POSSIBLE. STAINLESS STEEL ROOF CURB SUPPLIED WITH FAN

NEW HVAC UNITS MUST UTILIZE EXISTING TRUSS OPENINGS TO EXTENT