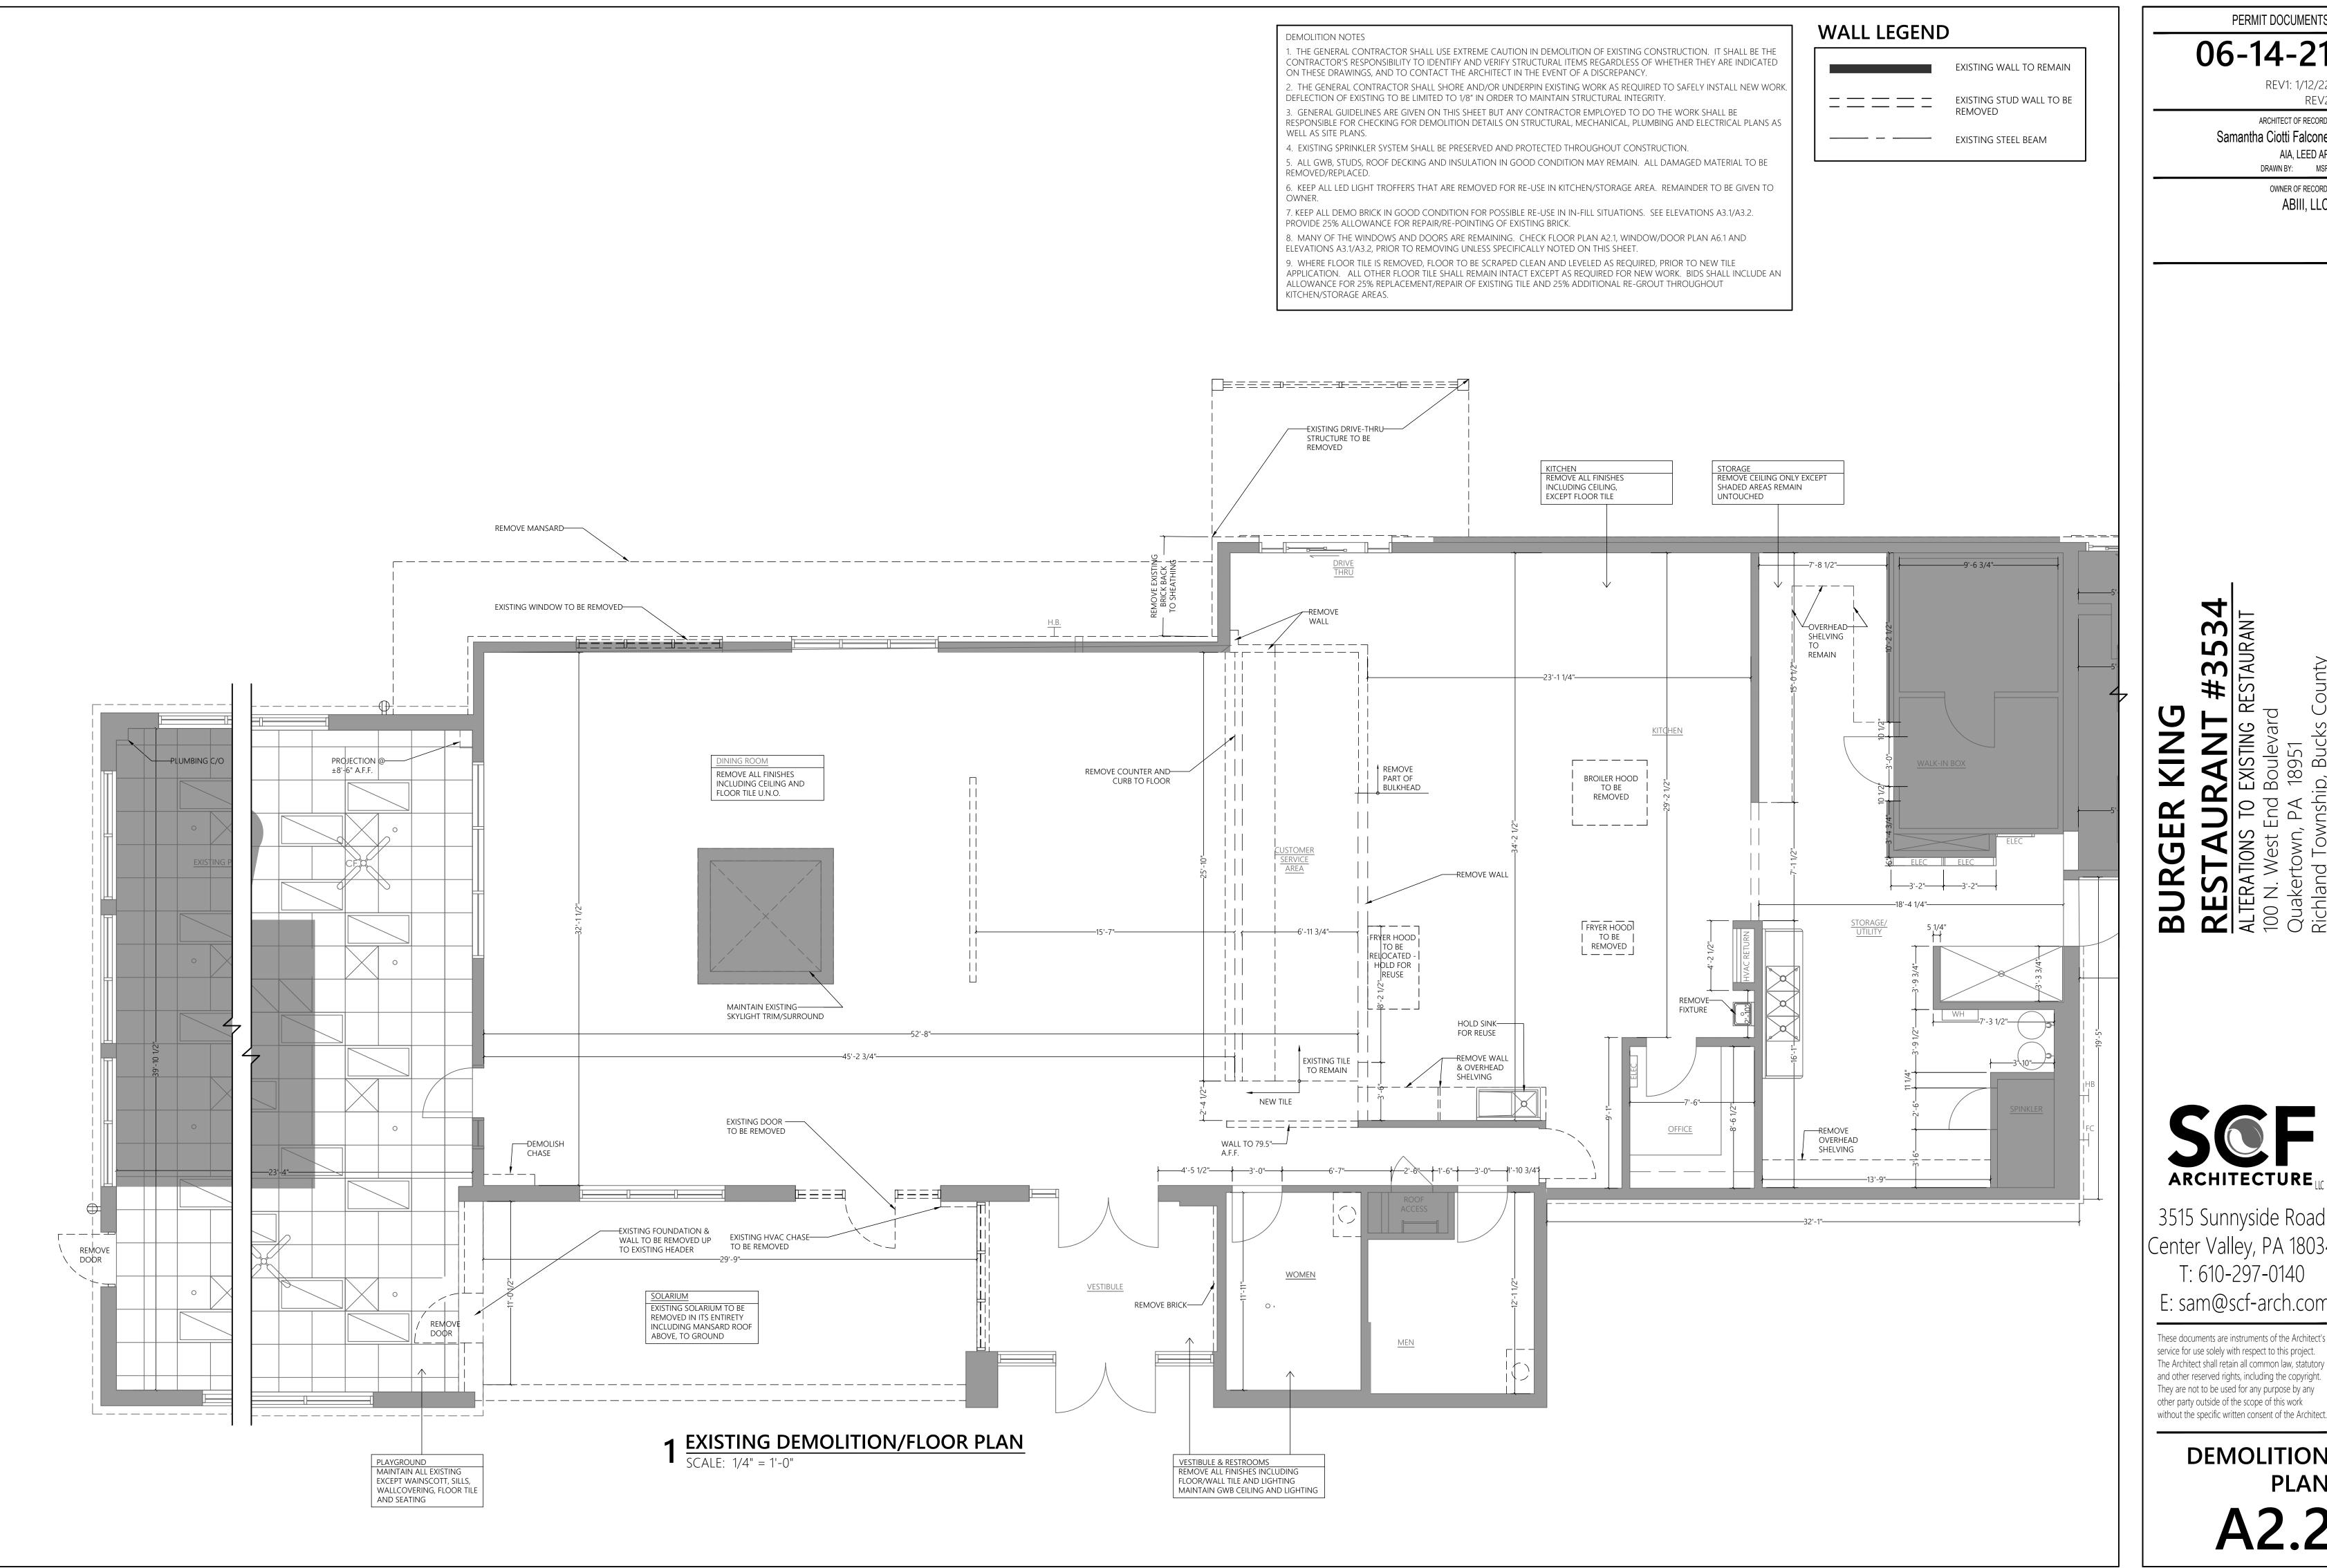

REV2

ARCHITECT OF RECORD: Samantha Ciotti Falcone

AIA, LEED AP DRAWN BY: MSR OWNER OF RECORD:

**ARCHITECTURE** LLC

3515 Sunnyside Road Center Valley, PA 18034 T: 610-297-0140 E: sam@scf-arch.com

These documents are instruments of the Architect's service for use solely with respect to this project. The Architect shall retain all common law, statutory and other reserved rights, including the copyright. They are not to be used for any purpose by any other party outside of the scope of this work

> **DEMOLITION** PLAN

TOWARDS ROOF

CARLISLE UNIVERSAL SINGLE-PLY

- METAL COUNTER-FLASHING (BY

SEALANT OR SEALANT (BY OTHERS)

FASTEN MEMBRANE @ 12" (305mm)

- CARLISLE UNIVERSAL SINGLE-PLY

CARLISLE TERMINATION BAR