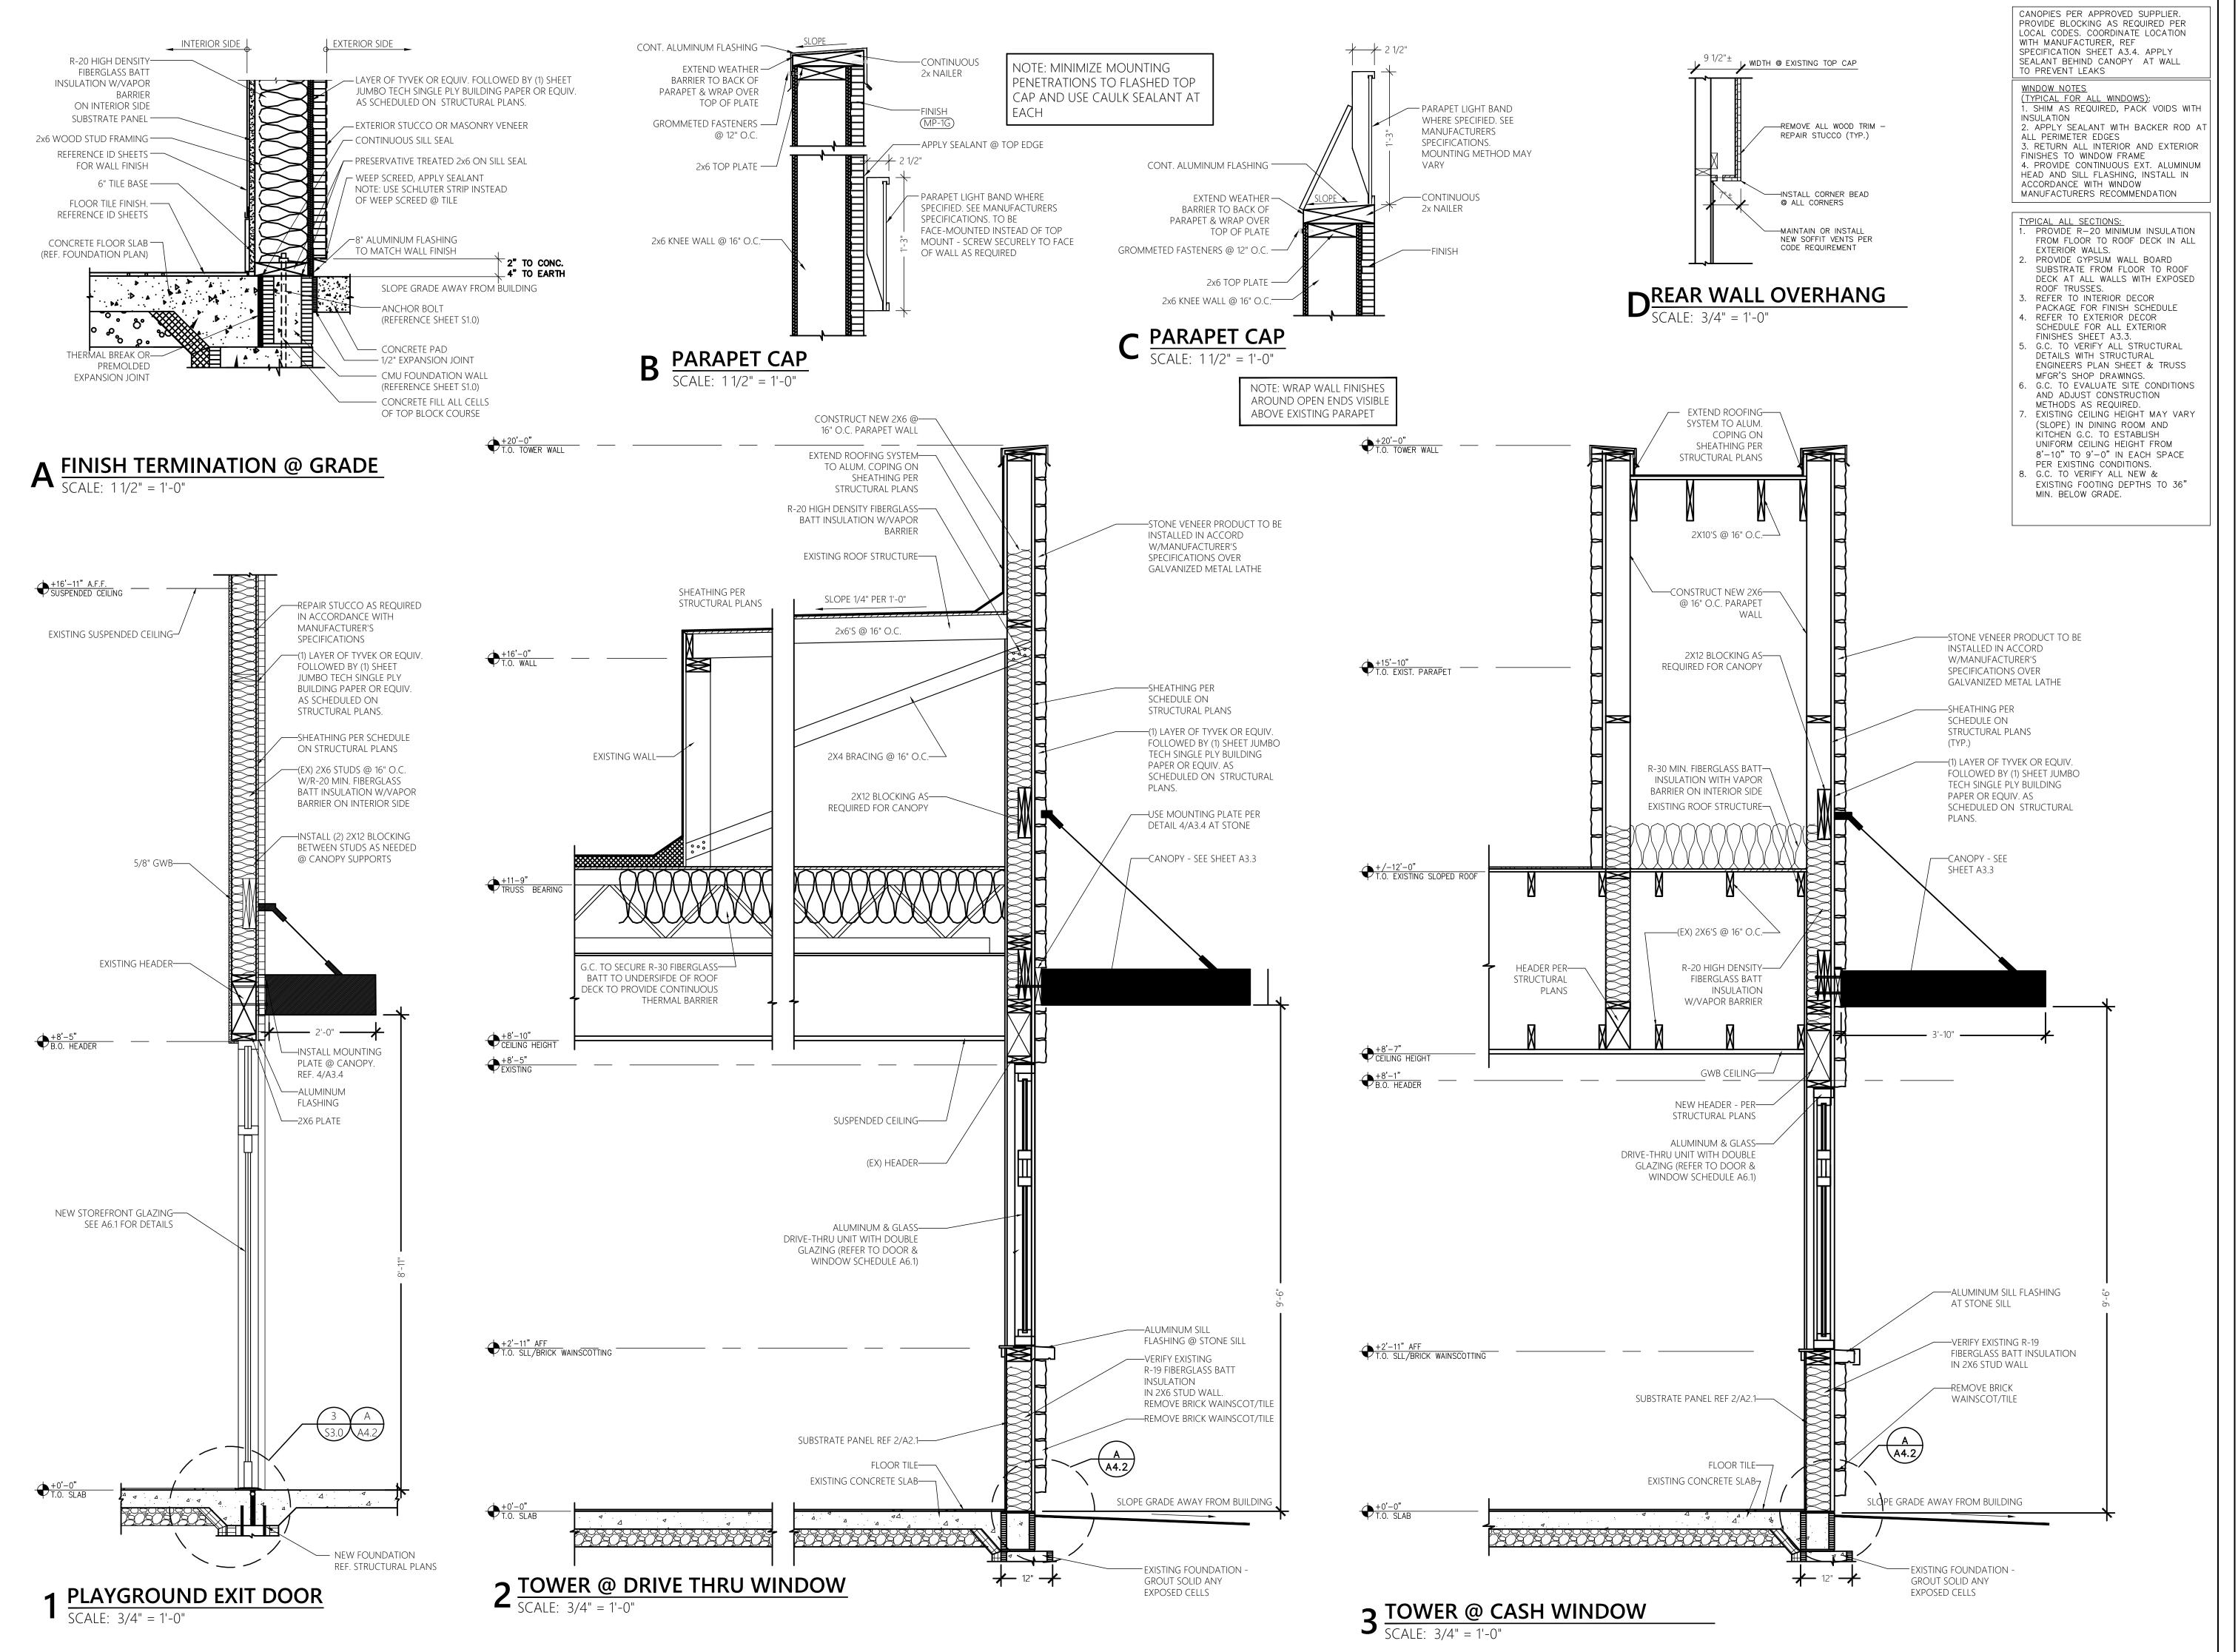

NOTE

ALL ROOFING DETAILS TO BE VERIFIED

SPECIFICATIONS AND WARRANTIES.

POSSIBLE. ROOF CURB IS REQUIRED.

REFER TO MECHANICAL PLANS.

**ROOF NOTES:** 

CLEARANCES

MECHANICAL

NEW ROOF SECTIONS

**RECOMMENDATIONS** 

**EXISTING ROOF** 

ACHIEVE R-30 MIN.

EPDM ROOF COLOR

VISIBLE FROM GROUND)

ACCESS TO EACH RTU

WRAPPED WITH STONE VENEER.

FROM A/C UNIT-

NOTE:
PROVIDE DRAIN NUT
IN BOTTOM OF P-TRAP-

PIPE SUPPORT
PEDESTALS PLACED

5'-0" O.C. & ALL TURNS,
JUNCTION IN LINES.

(WOOD BLOCKING NOT ALLOWED)

PARAPET HEIGHT.

SHEATHING PER STRUCTURAL PLANS

INDICATED ON WALL SECTIONS)

PLANS.

AND COORDINATED WITH MANUFACTURERS

1. VERIFY CONDITION OF EXISTING ROOF DRAINS/LINES ON MAIN ROOF. INSTALL NEW EMERGENCY OVERFLOWS IN WALL AS SHOWN.

EXISTING FRYER FAN TO REMAIN AT EXISTING ROOF OPENING IF

NOTE THAT ONLY TWO HOOD/FAN LOCATIONS WILL BE REQUIRED.

AND OTHER CODE REQUIREMENTS PRIOR TO FRAMING. REFER TO

G.C. TO VERIFY & COORDINATE ALL NEW ROOF OPENINGS WITH HVAC

(2) LAYERS 2 1/2" MIN. POLYISOCYANURATE RIGID ROOF INSULATION

(R-30 MIN.) ON TOP OF SHEATHING (R-30 FIBERGLASS BATT AS

APPLY EPDM FOOFING IN ACCORCANCE WITH MANUFACTURER

G.C. TO INSPECT EXISTING ROOF DECKING & REPLACE ANY

APPLY NEW EPDM OR STANDING SEAM METAL ROOFING IN

ACCORDANCE WITH MANUFACTURE RECOMMENDATIONS

REPLACE ALL PARAPET CAPPING - REF. A3.1/A3.2 FOR COLOR.

G.C. TO INSPECT EXISTING INSULATION AND ADD AS NEEDED TO

GRAY ON HORIZONTAL AND VERTICAL SURFACES AT OR BELOW MAIN

BUFF/BEIGE ON REAR TOWERS ABOVE MAIN PARAPET HEIGHT (I.E.

TOWER FACES ARE STONE VENEER AND RETURN ENDS SHOULD BE

WALKWAY MEMBRANE ROOF MATS TO BE INSTALLED FROM ROOF

DETERIORATED AREAS TO ELIMINATE PONDING.

REF. A3.3 FOR EXTERIOR FINISH SCHEDULE

NEW BROILER HOOD/FAN TO USE EXISTING ROOF OPENING IF

POSSIBLE. STAINLESS STEEL ROOF CURB SUPPLIED WITH FAN

NEW HVAC UNITS MUST UTILIZE EXISTING TRUSS OPENINGS TO EXTENT