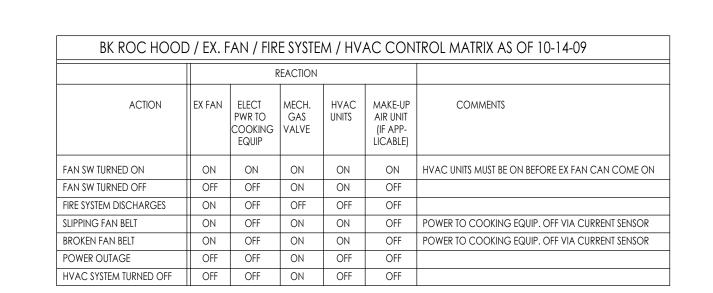

|                                                   |     |         |         |                                                   | ELX-ND-BD-38-(BK-NA-FH-5-7)                                                                                      |                                                                                                      |                               |                    |                   |                 |          |
|---------------------------------------------------|-----|---------|---------|---------------------------------------------------|------------------------------------------------------------------------------------------------------------------|----------------------------------------------------------------------------------------------------