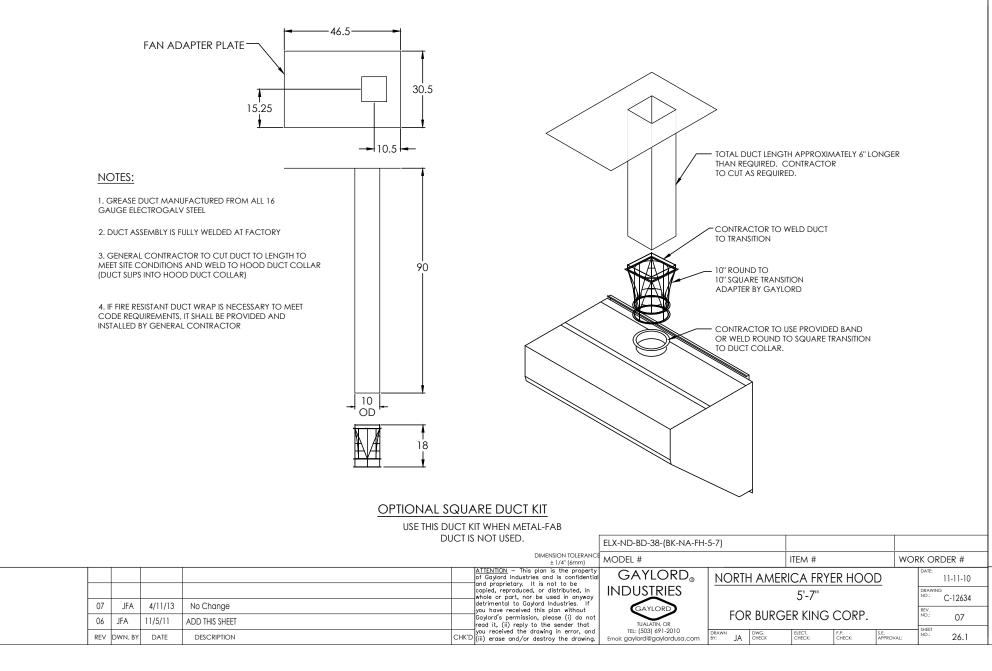

|                                                   |     |         |         |                                                   | ELX-ND-BD-38-(BK-NA-FH-5-7)                                                                                      |                                                                                                      |                               |                    |                   |                 |          |
|---------------------------------------------------|-----|---------|---------|---------------------------------------------------|------------------------------------------------------------------------------------------------------------------|------------------------------------------------------------------------------------------------