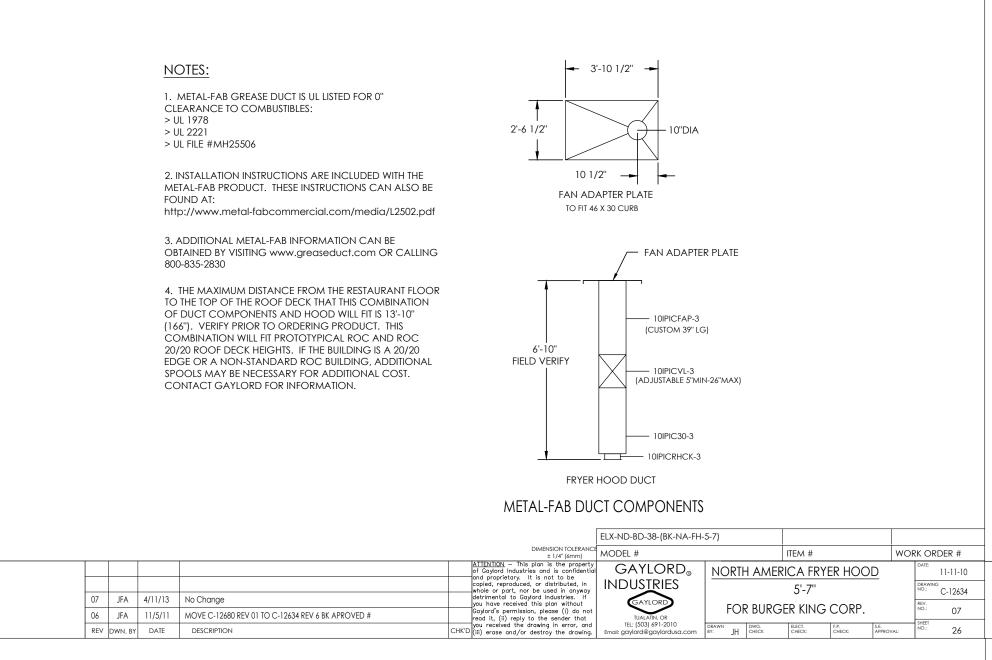

|                                                   |     |         |         |                                                   | ELX-ND-BD-38-(BK-NA-FH-5-7)                                                                                      |                                                                                                      |                               |                    |                   |                 |          |
|---------------------------------------------------|-----|---------|---------|---------------------------------------------------|------------------------------------------------------------------------------------------------------------------|----------------------------------------------------------------------------------------------