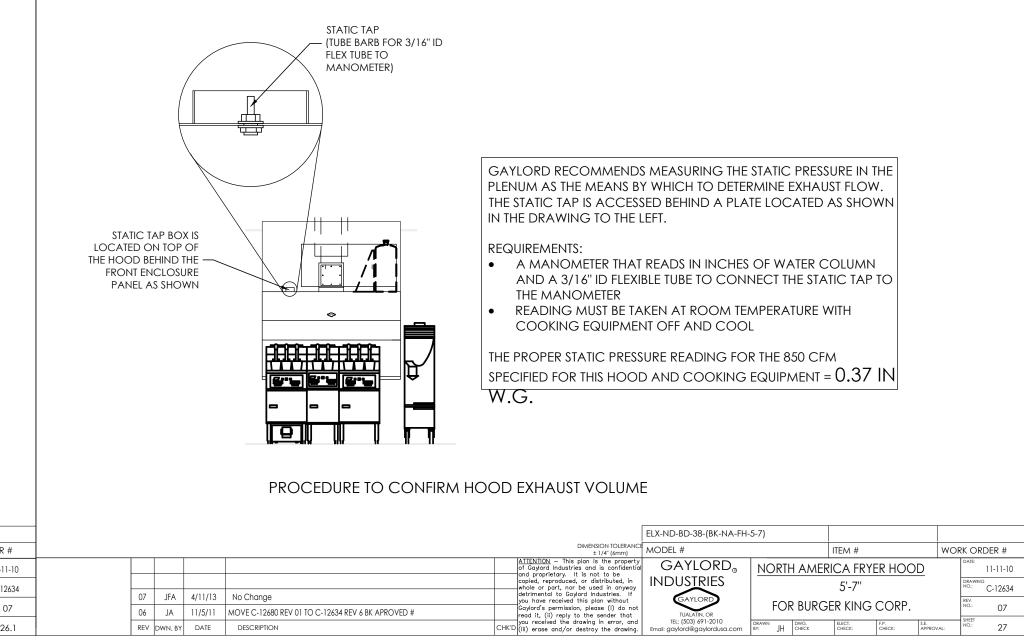

|                                                   |     |         |         |                                                   | ELX-ND-BD-38-(BK-NA-FH-5-7)                                                                                      |                                                                                                      |                               |                    |                   |                 |          |
|---------------------------------------------------|-----|---------|---------|---------------------------------------------------|------------------------------------------------------------------------------------------------------------------|--------------------------------------------------------------------------------------------------