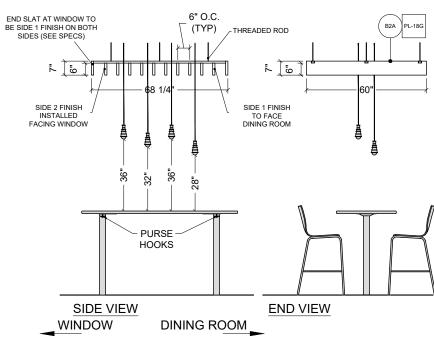

### Ampler Development

SHEET TITLE: DECOR ELEVATIONS WORK ORDER NUMBER:

FINALS BY:

DRAWN BY: AARON McCRAW SCALE:

1/4" = 1'-0"

ORIGINAL DATE:

September 22, 2021 PLOT DATE:

September 23, 2021

PROJECT #:

22701-001

SHEET #:

D3.0

SLAT SOFFIT ORIENTATION

DESIGNED AND BUILT IN U.S.A.