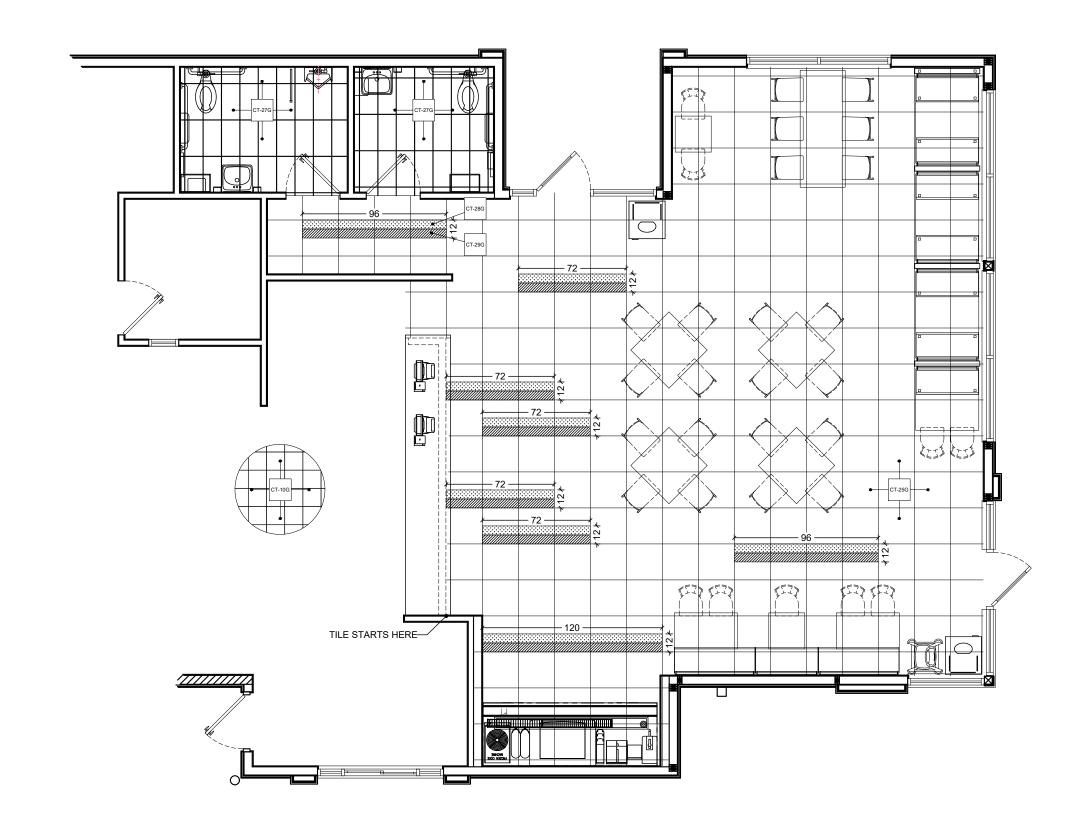

\_\_\_\_\_\_\_

墩

0

NOTES:

**LEGEND** 

B1A CT-25G MAIN FLOOR TILE

ACCENT FLOOR TILE

ACCENT FLOOR TILE

RESTROOM FLOOR TILE (R6A)

B2B CT-10G KITCHEN FLOOR TILE

-GENERAL CONTRACTOR IS RESPONSIBLE FOR SUPPLYING AND INSTALLING ALL BACK OF HOUSE TILE. REFER TO ARCHITECTURAL PLAN SET FOR FULL KITCHEN PLANS.

FCC COMMERCIAL FURNITURE INC. 8452 OLD HWY 99 N, ROSEBURG, OR 97470 USA T. 800.322.7328 | F. 541.673.7441 | WWW.FCCFURN. DESIGNED AND BUILT IN U.S.A.

PROPERTY OF FCC COMMERCIAL, FURNITURE
THIS IS A FOR DESIGN PURPOSE TO EXPRESS DESIGN
CONCEPTS TO THE ARCHITECT, CLIENT, CONTRACTOR
AND THE CONCEPTS HEREIN SHAUDON. THIS DESI
AND THE CONCEPTS HEREIN SHOULE ON HIS DESI
OCCUMENTS. DO NOT REPRODUCE OR LEND WITHOUT
WRITTEN PERMISSION FROM FCC COMMERCIAL
FURNITURE INC.