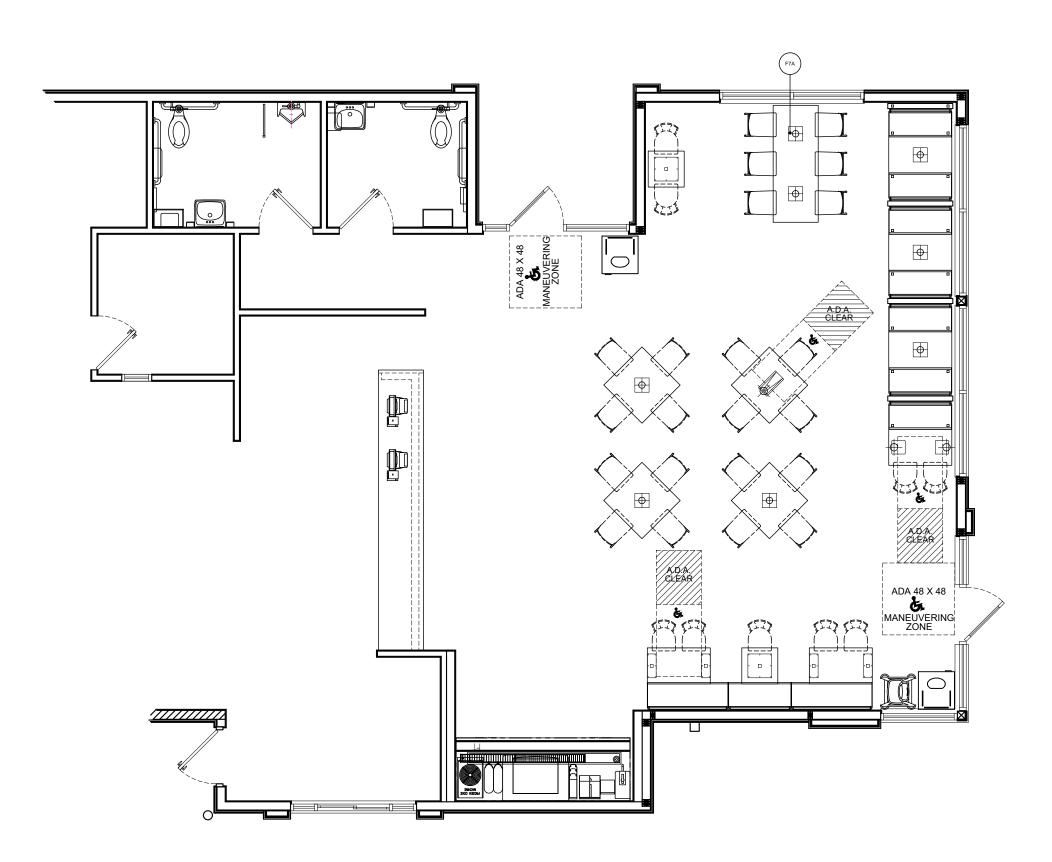

### CUSTOMER Ampler Development

SHEET TITLE:
DINING ROOM
SEATING LAYOUT
WORK ORDER NUMBER:

FINALS BY:

DRAWN BY: AARON McCRAW SCALE:

3/16" = 1'-0"

ORIGINAL DATE:

September 22, 2021
PLOT DATE:

September 23, 2021 PROJECT #:

22701-001

SHEET #: **D1.0** 

FCC COMMERCIAL FURNITURE INC.
8452 OLD HWY 99 N, ROSEBURG, OR 97470 USA
T. 800.322.7328 | F. 541.673.7441 | WWW.FCCFURN.
DESIGNED AND BUILT IN U.S.A.

PROPERTY OF FCC COMMERCIAL FURNITURE HINS IS A FOR DESIGN PURPOSE TO EXPRESS DESIGN DINCEPTS TO THE ARCHITECT, CLIENT, CONTRACTO AND INSTALLER FOR THE PROLECT SHOWN. THIS DESIGN THE CONCEPTS HEREIN SHALL HOW THE CONCEPTS HEREIN SHALL HOW THE ALTERED OR USED AS CONSTRUCTION OCCUMENTS. DO NOT REPRODUCE OR LEND WITHOUT HE PROMISSION FROM FCC COMMERCIAL