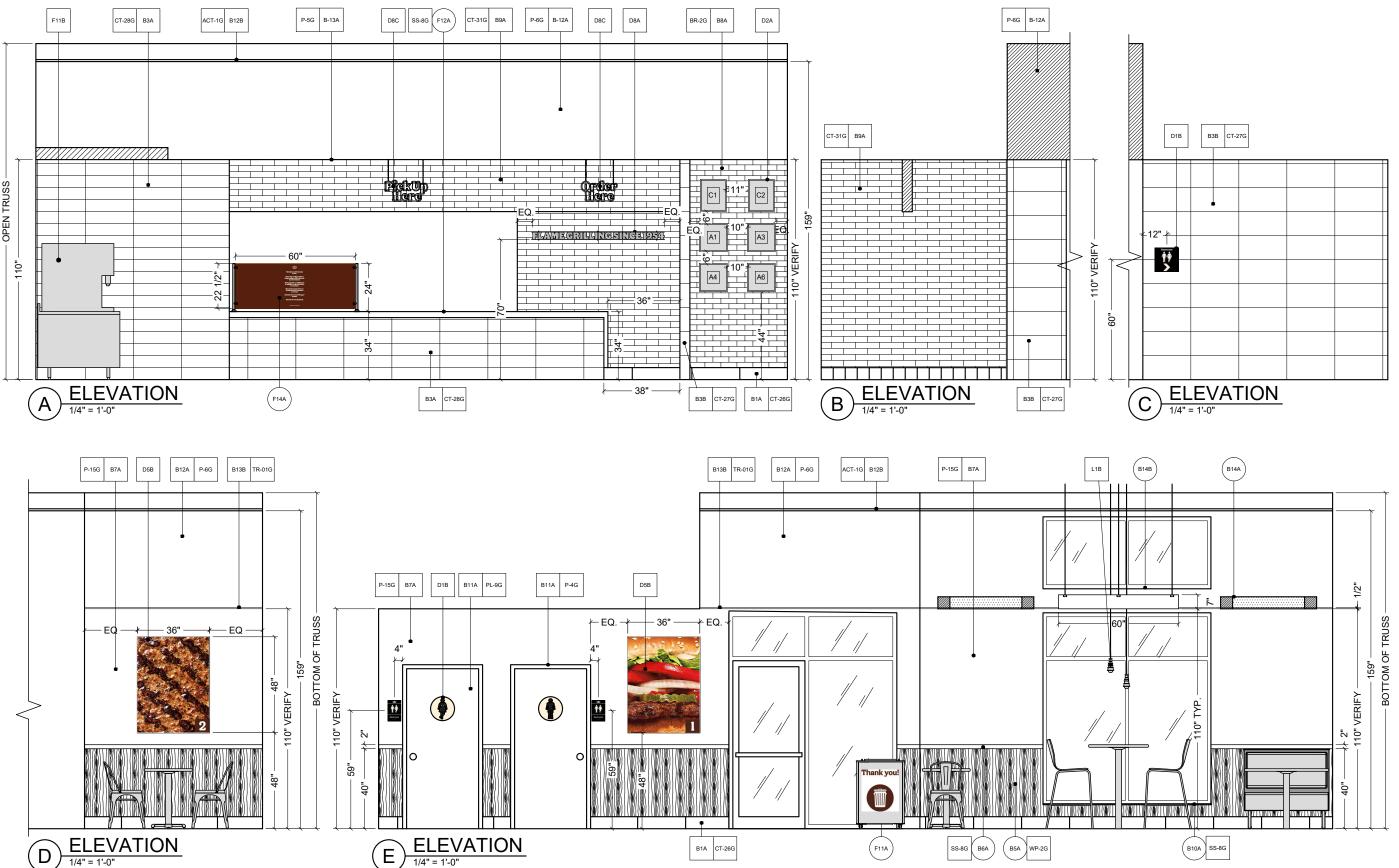

### **Ampler Development**

SHEET TITLE: INTERIOR BUILDING ELEVATIONS WORK ORDER NUMBER

FINALS BY:

DRAWN BY: AARON McCRAW SCALE:

1/4" = 1'-0"

ORIGINAL DATE:

September 22, 2021

PLOT DATE: September 23, 2021

PROJECT #: 22701-001

SHEET #:

D2.0

FCC COMMERCIAL FURNITURE INC. 8452 OLD HWY 99 N, ROSEBURG, OR 97470 USA 800.322.7328 | F. 541.673.7441 | WWW.FCCFURN.CC DESIGNED AND BUILT IN U.S.A.

PROPERTY OF FCC COMMERCIAL FURNITURE THIS IS A FOR DESIGN PURPOSE TO EXPRESS DESIGN OWNERS TO EXPRESS DESIGN CONCEPTS TO THE ARCHITECT, CLIENT, CONTRACTO MAN INSTALLER FOR THE PROLECT SHOWN. THIS DESIGN OF THE PROLECT SHOWN. THIS DESIGN OF THE PROPERTY O