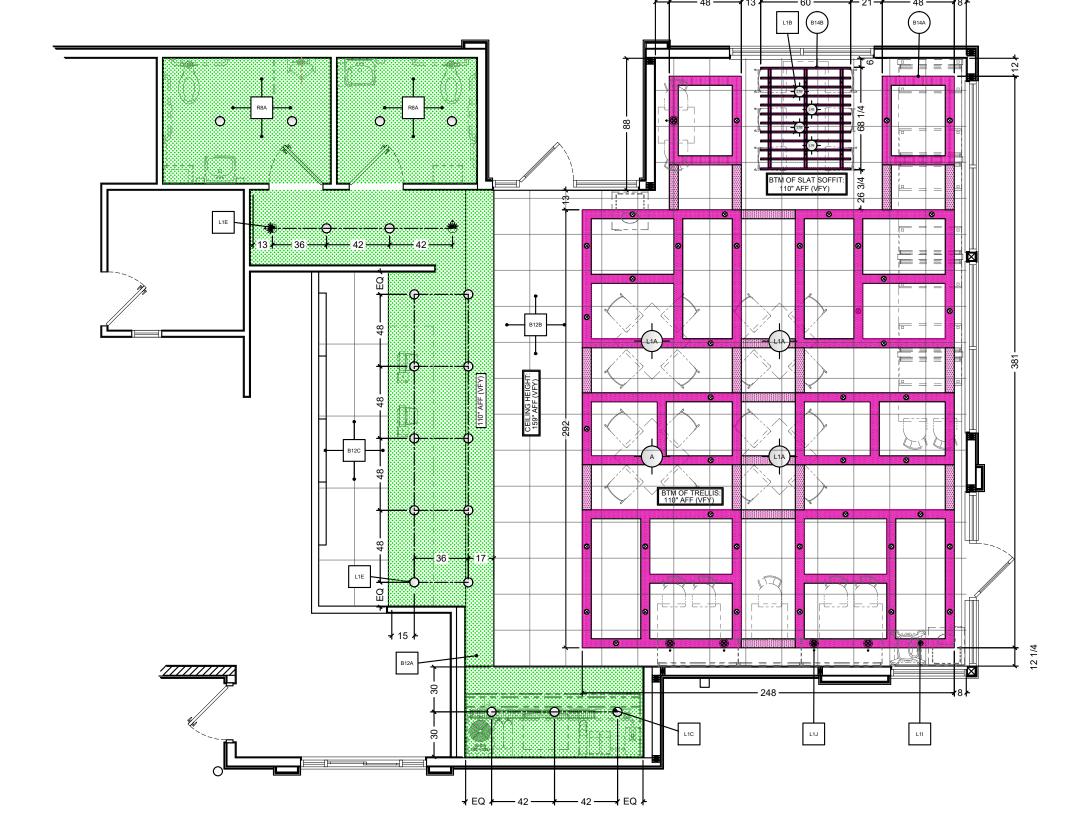

PROJECT #:

22701-001

D4.0

COORDINATED WITH ARCHITECT TO VERIFY FINAL LIGHTING PLACEMENTS AND HVAC LOCATIONS.

L1A PENDANTS TO BE CENTERED OVER TABLE TOPS.

BOTTOM OF LIGHT @ 6'-6" AFF.

-PATTERNS AND COLORS DO NOT REFLECT TRUE FINISH.

-FCC DECORATIVE LIGHTING LOCATIONS ARE GUIDELINES ONLY.

-GENERAL LIGHTING AND REQUIRED ILLUMINATION LEVELS TO BE

-SEE D8.0SERIES SHEETS FOR SPECIFICATIONS.

**CEILING LEGEND** 

(B14A) (B14B) - DECOR SOFFITS (BY FCC)

- DECOR SOFFITS

LIGHTING LEGEND

L1A - PENDANT LIGHT

L1B - PENDANT LIGHT

L1C - CAN LIGHT (WHITE)

- CAN LIGHT (BLACK)

- WALL WASHER (WHITE)

- WALL WASHER (BLACK)

- ACCENT TRELLIS LIGHT

(ADJUSTABLE GIMBAL)

- ACCENT TRELLIS LIGHT (SINGLE)

- DECOR (BY GC)

L1E

L1F

SPEC / DESCRIPTION

SYMBOL