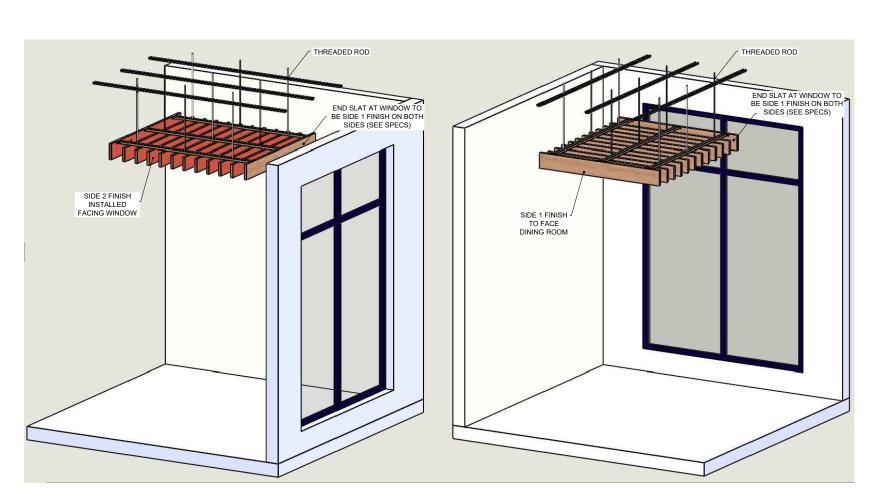

### Ampler Development

SHEET TITLE: DECOR ELEVATIONS WORK ORDER NUMBER:

FINALS BY:

DRAWN BY: AARON McCRAW SCALE:

1/4" = 1'-0"

ORIGINAL DATE:

September 22, 2021 PLOT DATE:

September 23, 2021

PROJECT #:

22701-001

SHEET #:

D3.0

SLAT SOFFIT ORIENTATION

DESIGNED AND BUILT IN U.S.A.