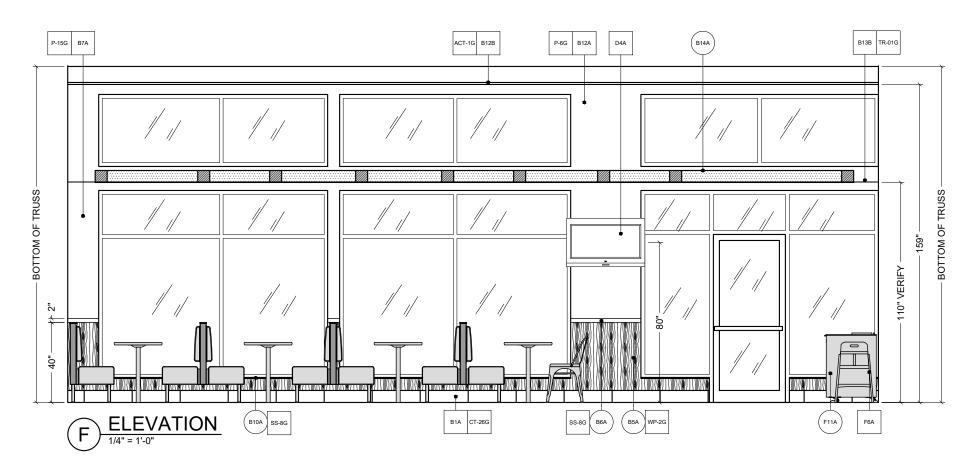

#### CLIENT:

Burger King

Frankfort, KY 40601 Decor: Garden Grill Building Type: ROC-40 BKoT CUSTOMER

### Ampler Development

SHEET TITLE:
INTERIOR BUILDING
ELEVATIONS
WORK ORDER NUMBER:

FINALS BY:

DRAWN BY:
AARON McCRAW
SCALE:

1/4" = 1'-0"

ORIGINAL DATE:

September 22, 2021
PLOT DATE:

September 23, 2021

PROJECT #:

22701-001

SHEET #:

D2.1