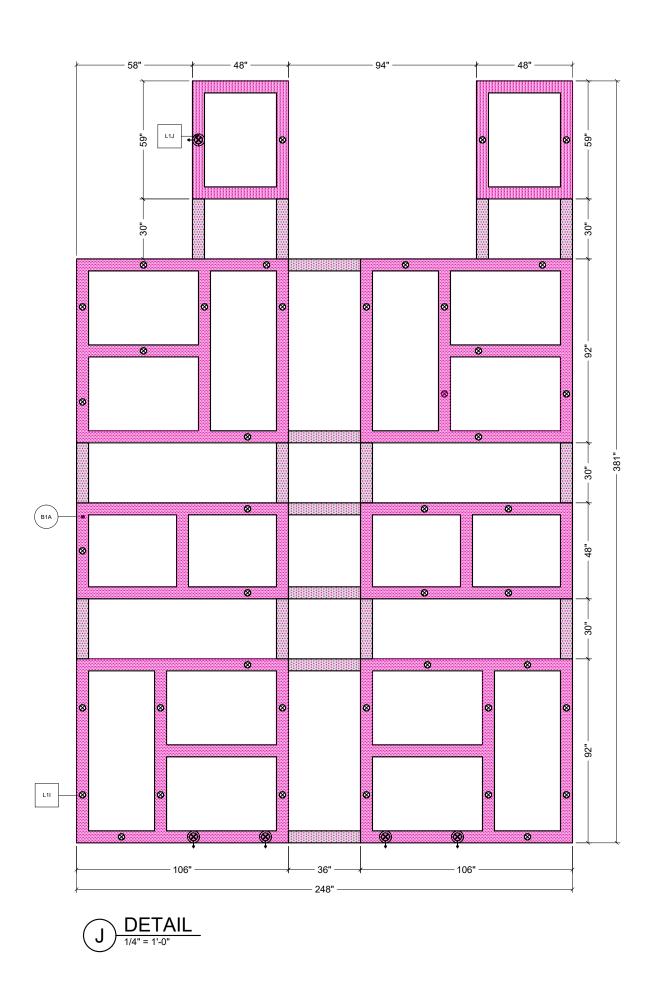

PROJECT #:

22701-001

D4.0

COORDINATED WITH ARCHITECT TO VERIFY FINAL LIGHTING PLACEMENTS AND HVAC LOCATIONS.

L1A PENDANTS TO BE CENTERED OVER TABLE TOPS.

BOTTOM OF LIGHT @ 6'-6" AFF.

-PATTERNS AND COLORS DO NOT REFLECT TRUE FINISH.

-FCC DECORATIVE LIGHTING LOCATIONS ARE GUIDELINES ONLY.

-GENERAL LIGHTING AND REQUIRED ILLUMINATION LEVELS TO BE

-SEE D8.0SERIES SHEETS FOR SPECIFICATIONS.

**CEILING LEGEND** 

(B14A) (B14B) - DECOR SOFFITS (BY FCC)

- DECOR SOFFITS

LIGHTING LEGEND

L1A - PENDANT LIGHT

L1B - PENDANT LIGHT

L1C - CAN LIGHT (WHITE)

- CAN LIGHT (BLACK)

- WALL WASHER (WHITE)

- WALL WASHER (BLACK)

- ACCENT TRELLIS LIGHT

(ADJUSTABLE GIMBAL)

- ACCENT TRELLIS LIGHT (SINGLE)

- DECOR (BY GC)

L1E

L1F

SPEC / DESCRIPTION

SYMBOL