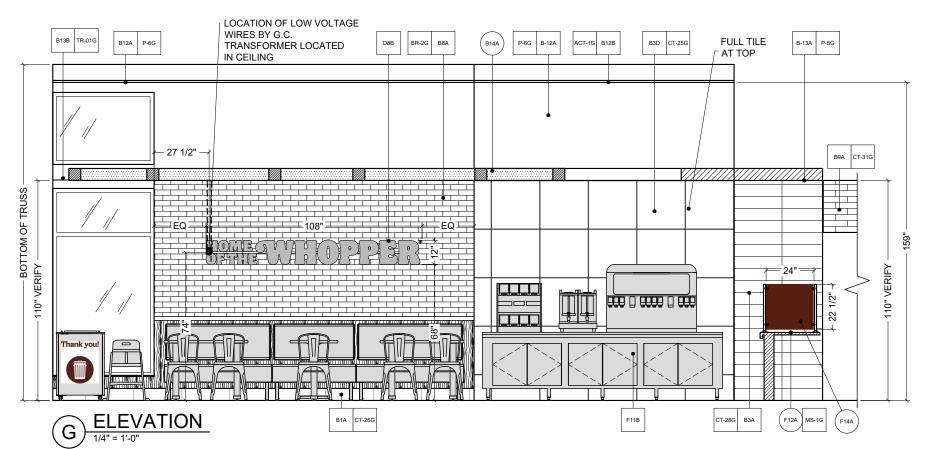

### **IMPORTANT**

CLIENT:

Burger King

CUSTOMER

Frankfort, KY 40601 Decor: Garden Grill Building Type: ROC-40 BKoT

#### **Ampler Development**

SHEET TITLE: INTERIOR BUILDING ELEVATIONS WORK ORDER NUMBER

FINALS BY:

DRAWN BY: AARON McCRAW SCALE:

1/4" = 1'-0"

ORIGINAL DATE:

September 22, 2021 PLOT DATE:

September 23, 2021

PROJECT #: 22701-001

SHEET #:

D2.2

HOTW Diagram

H DETAIL - HOME OF THE WHOPPER - BACKLIT

DESIGNED AND BUILT IN U.S.A.