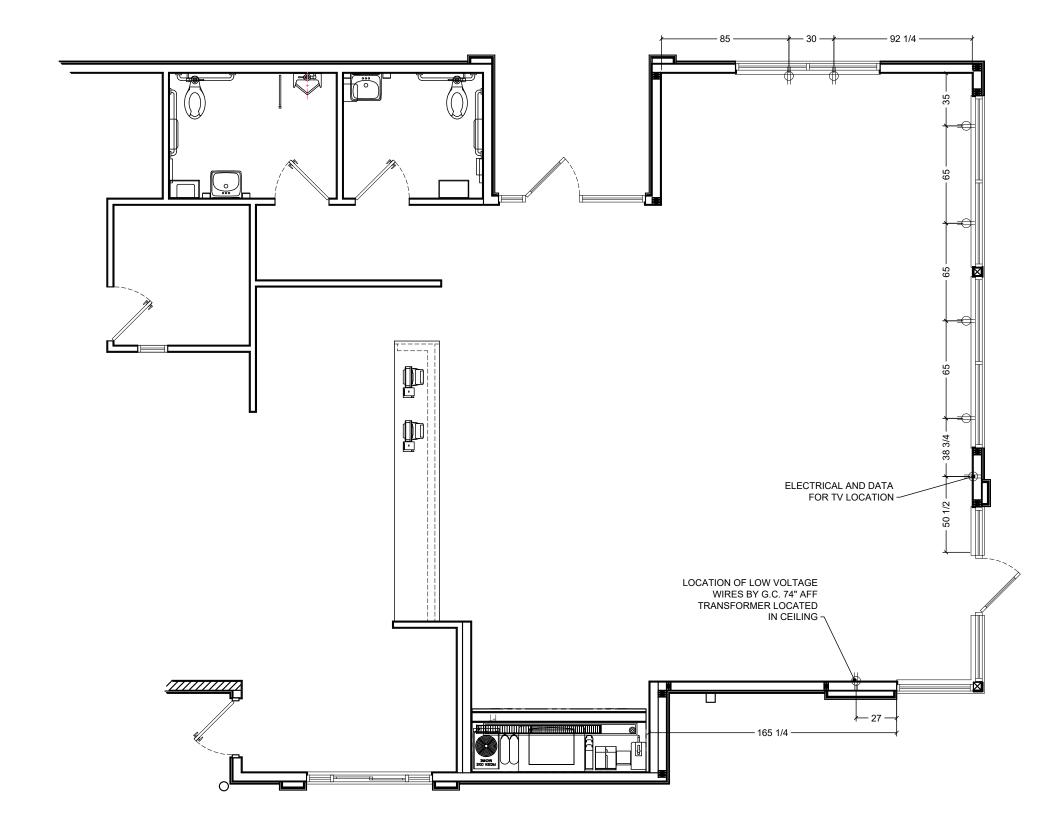

THESE DOCUMENTS REFLECT SPECIFIC SEATING AND DECOR EQUIPMENT ORDERED OF DATE SHOWN BELOW

CLIENT:

Burger King

Frankfort, KY 40601 Decor: Garden Grill Building Type: ROC-40 BKoT

### CUSTOMER Ampler Development

SHEET TITLE: G.C. PROVIDED ITEMS

AND DETAILS
WORK ORDER NUMBER:

FINALS BY:

DRAWN BY:
AARON McCRAW
SCALE:

3/16" = 1'-0"

ORIGINAL DATE:

September 22, 2021 PLOT DATE: