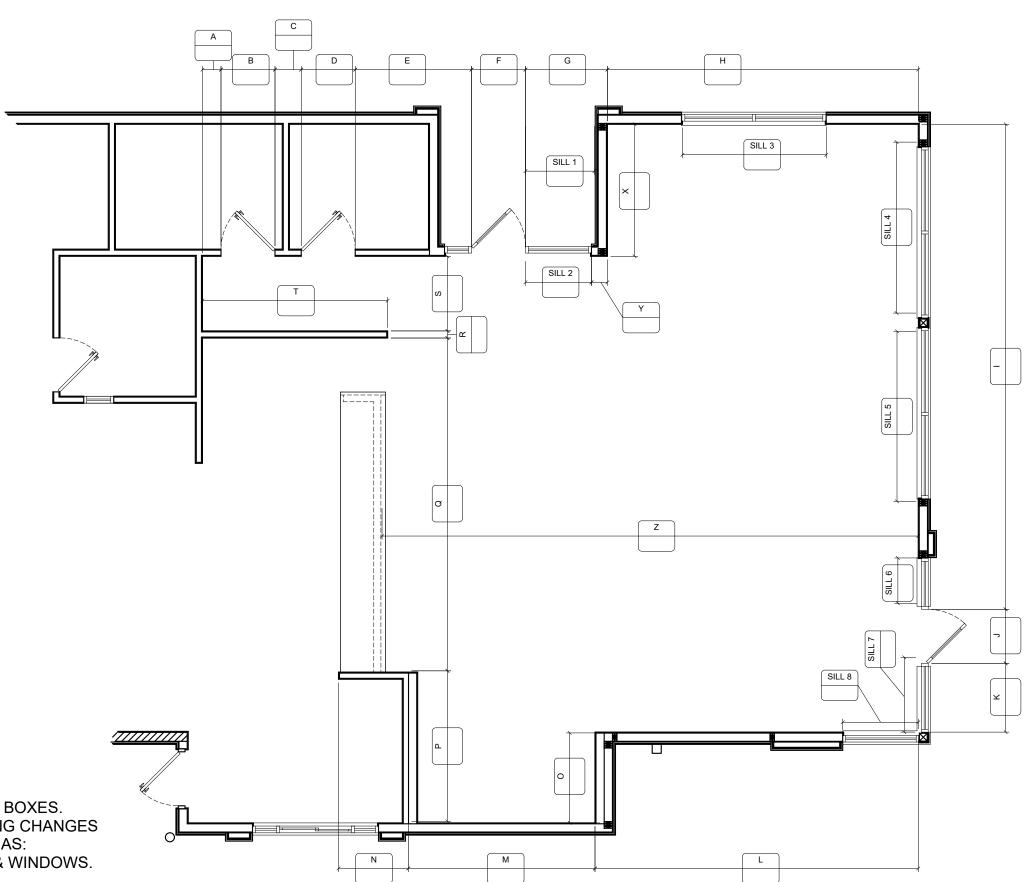

DO NOT CORE DRILL FROM THIS PLAN

FURNITURE COMPONENT, SEATING CAPACITY

INDEX OF DRAWINGS SHEET DO.0 - COVER SHEET

- SEATING LAYOUT

SHEET D1.1 - PRELIMINARY METALWORK LAYOUT

ECC DECOR ITEMS

SHEET D4.0 - REFLECTED CEILING PLAN