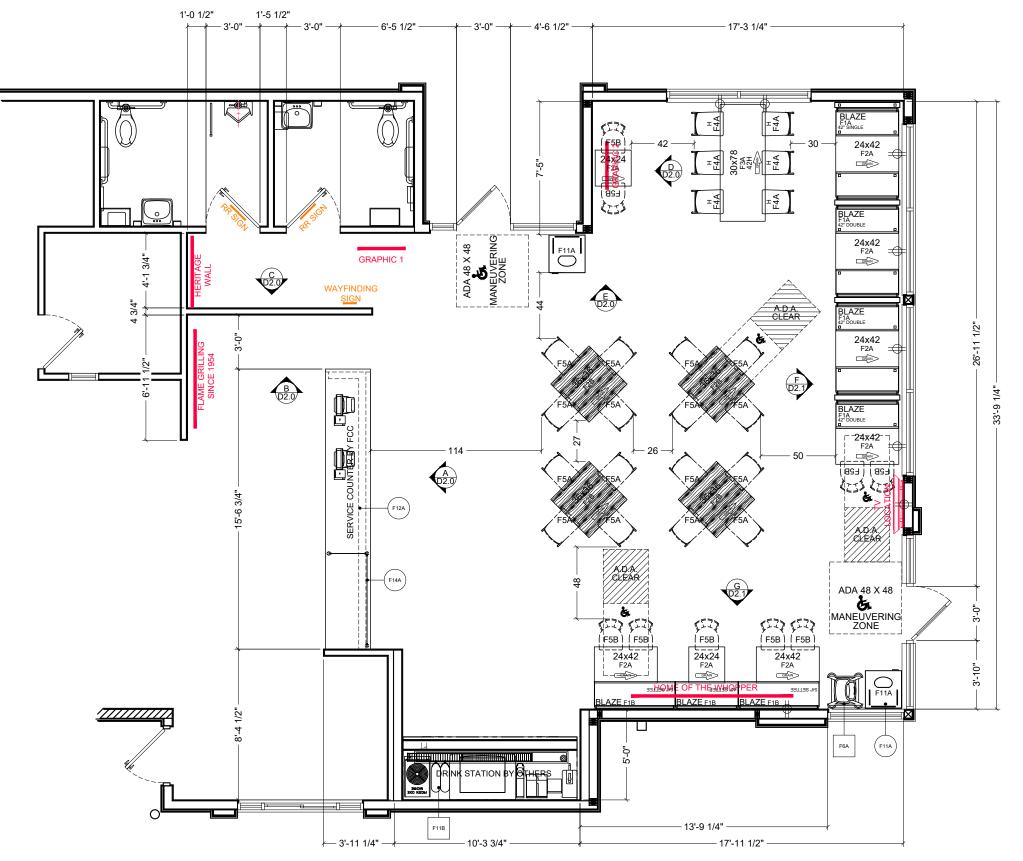

### CUSTOMER Ampler Development

SHEET TITLE:
DINING ROOM
SEATING LAYOUT
WORK ORDER NUMBER:

FINALS BY:

DRAWN BY: AARON McCRAW SCALE:

3/16" = 1'-0"

ORIGINAL DATE:

September 22, 2021
PLOT DATE:

September 23, 2021 PROJECT #:

22701-001

SHEET #: **D1.0** 

FCC COMMERCIAL FURNITURE INC.
8452 OLD HWY 99 N, ROSEBURG, OR 97470 USA
T. 800.322.7328 | F. 541.673.7441 | WWW.FCCFURN.
DESIGNED AND BUILT IN U.S.A.

PROPERTY OF FCC COMMERCIAL FURNITURE HINS IS A FOR DESIGN PURPOSE TO EXPRESS DESIGN DINCEPTS TO THE ARCHITECT, CLIENT, CONTRACTO AND INSTALLER FOR THE PROLECT SHOWN. THIS DESIGN THE CONCEPTS HEREIN SHALL HOW THE CONCEPTS HEREIN SHALL HOW THE ALTERED OR USED AS CONSTRUCTION OCCUMENTS. DO NOT REPRODUCE OR LEND WITHOUT HE PROMISSION FROM FCC COMMERCIAL