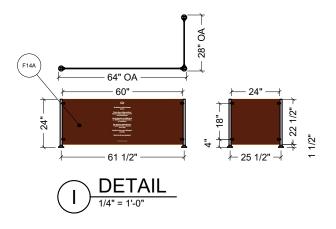

BELOW

#### CLIENT:



Burger King

Frankfort, KY 40601 Decor: Garden Grill Building Type: ROC-40 BKoT CUSTOMER

### Ampler Development

SHEET TITLE:
INTERIOR BUILDING
ELEVATIONS
WORK ORDER NUMBER:

FINALS BY:

DRAWN BY:
AARON McCRAW
SCALE:

1/4" = 1'-0"

ORIGINAL DATE:

September 22, 2021
PLOT DATE:

September 23, 2021

PROJECT #:

22701-001

SHEET #:

D2.1





### **IMPORTANT**

CLIENT:



Burger King

CUSTOMER

Frankfort, KY 40601 Decor: Garden Grill Building Type: ROC-40 BKoT

#### **Ampler Development**

SHEET TITLE: INTERIOR BUILDING ELEVATIONS WORK ORDER NUMBER

FINALS BY:

DRAWN BY: AARON McCRAW SCALE:

1/4" = 1'-0"

ORIGINAL DATE:

September 22, 2021 PLOT DATE:

September 23, 2021

PROJECT #: 22701-001

SHEET #:

D2.2



HOTW Diagram



H DETAIL - HOME OF THE WHOPPER - BACKLIT







DESIGNED AND BUILT IN U.S.A.

### **IMPORTANT**

THESE DOCUMENTS REFLECT SPECIFIC SEATING AND DECOR EQUIPMENT ORDERED OF DATE SHOWN BELOW

CLIENT:



Burger King

Frankfort, KY 40601 Decor: Garden Grill Building Type: ROC-40 BKoT CUSTOMER

### Ampler Development

SHEET TITLE: DECOR ELEVATIONS WORK ORDER NUMBER:

FINALS BY:

DRAWN BY: AARON McCRAW SCALE:

1/4" = 1'-0"

ORIGINAL DATE:

September 22, 2021 PLOT DATE:

September 23, 2021

PROJECT #:

22701-001

SHEET #:

D3.0









SLAT SOFFIT ORIENTATION



DESIGNED AND BUILT IN U.S.A.

### **IMPORTANT**

DO NOT SCALE OFF PLANS. CONTACT FCC FURNITURE'S REPRESENTATIVE TO VERIF

CLIENT:



Burger King

Frankfort, KY 40601 Decor: Garden Grill Building Type: ROC-40 BKoT

CUSTOMER **Ampler Development** 

SHEET TITLE: DECOR ELEVATIONS

WOR