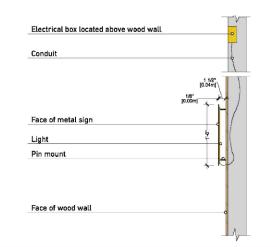

### GENERAL ELECTRICAL/HVAC/CEILING NOTES:

FCC LIGHTING PLANS ARE GUIDELINES ONLY. FCC WILL NOT BE HELD LIABLE FOR ADDITIONAL COSTS DUE TO ADJUSTING LIGHTING QUANTITIES OR LOCATIONS VARIATIONS WITH ARCHITECTURAL PLANS OR LOCAL CODES. GENERAL CONTRACTOR TO SUPPLY AND CONNECT ELECTRICAL PIGTAILS AT ALL CODED LOCATIONS FOR FCC DECOR PRODUCTS.

ALL ELECTRICAL FIXTURES. WIRING AND INSTALLATION TO BE "U.L. APPROVED." LIGHTING FIXTURES AND/OR HVAC MAY NEED TO BE RELOCATED BY GENERAL CONTRACTOR TO ACCOMMODATE DECOR. REFER TO CEILING PLANS. GENERAL CONTRACTOR TO CONTACT CONSTRUCTION ENGINEER TO VERIFY ALL LIGHTING PLACEMENTS AND FINAL HVAC LOCATIONS.