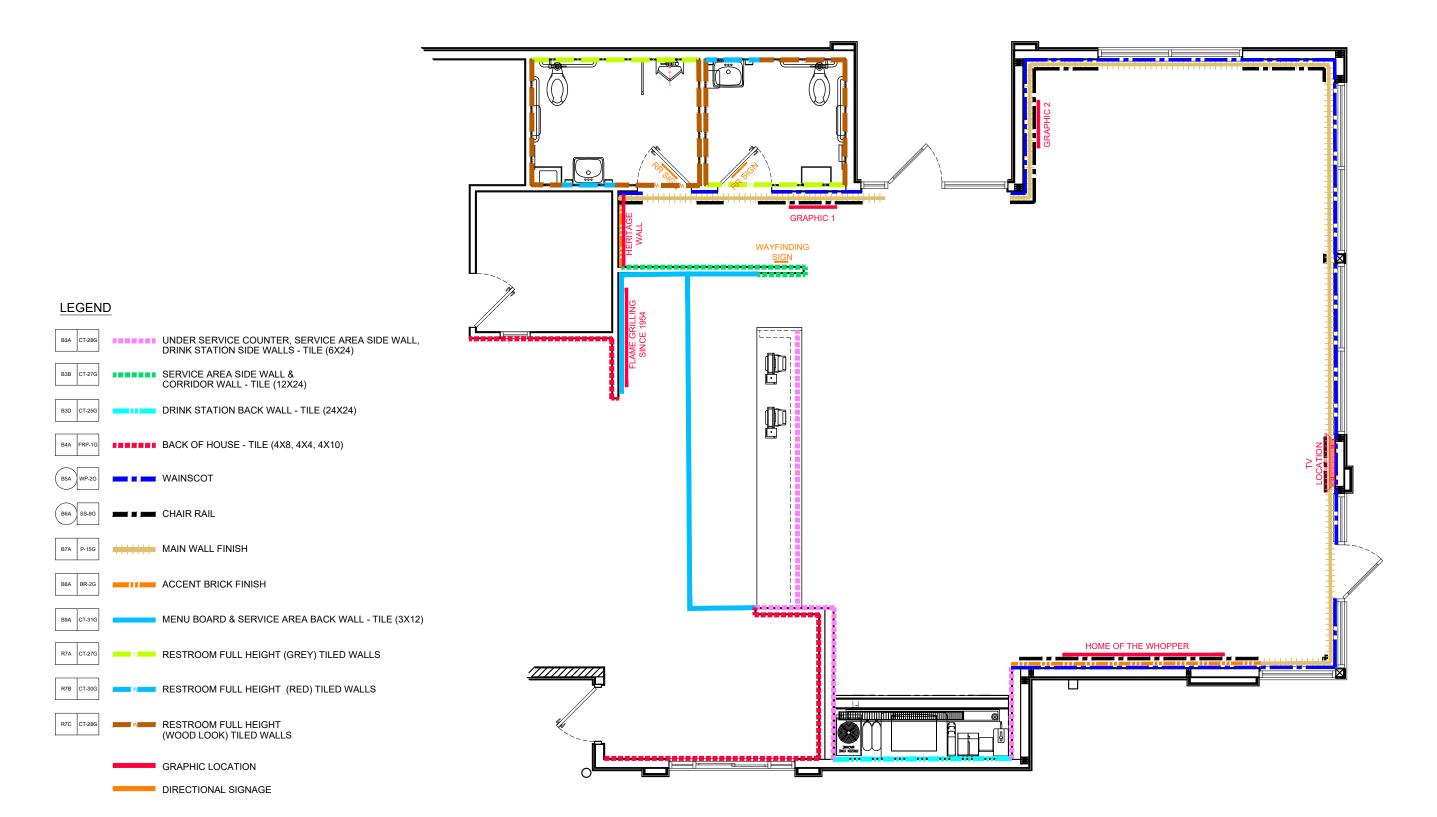

THESE DOCUMENTS REFLECT SPECIFIC SEATING AND DECOR EQUIPMENT ORDERED OF DATE SHOWN BELOW

CLIENT:

Burger King

Frankfort, KY 40601 Decor: Garden Grill Building Type: ROC-40 BKoT CUSTOMER

### Ampler Development

SHEET TITLE: INTERIOR WALL FINISHES

WORK ORDER NUMBER:

FINALS BY:

DRAWN BY: AARON McCRAW SCALE:

3/16" = 1'-0"

ORIGINAL DATE:

September 22, 2021