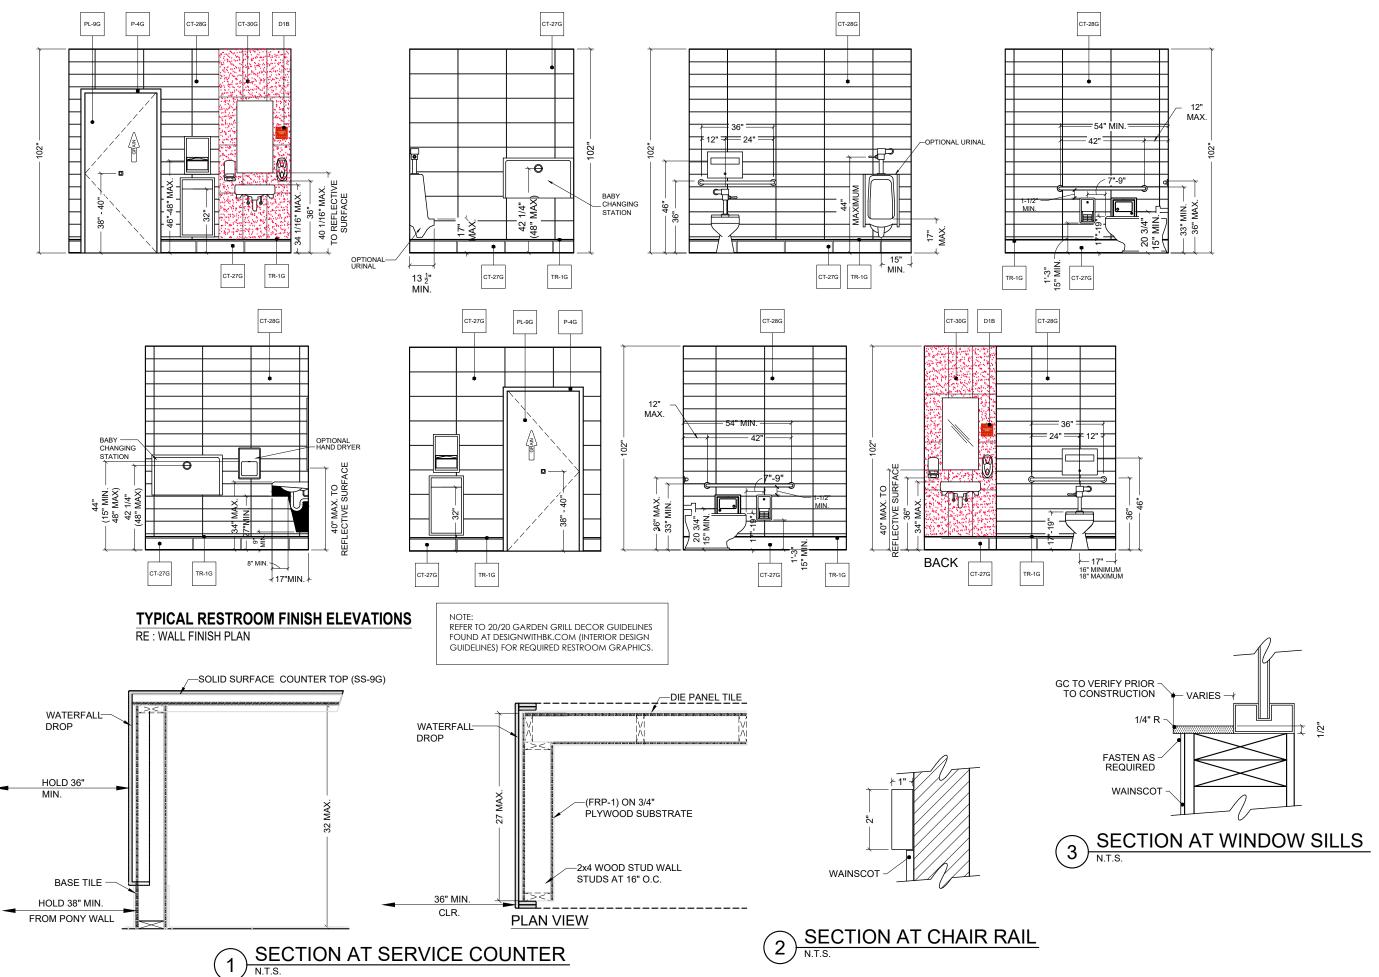

| E nviro nn | n entally Friendly Finishes by FCC Standards | Additional Notes |
|------------|----------------------------------------------|------------------|
| GENAND     | Greenguard Certified (Low VOC)               | V 9.08.2         |
| (*)        | SCS Certified<br>Recycled Content            |                  |
|            | PVC Free Upholstery                          |                  |
| green      | Crypton Green<br>Upholstery                  |                  |

Specifications are for REFERENCE ONLY and are current from the date of the last revision. See architecturals for updated information. Contact FCC immediately with any modifications to building finishes.