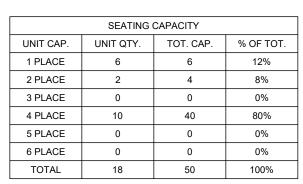

DO NOT CORE DRILL FROM THIS PLAN

FURNITURE COMPONENT, SEATING CAPACITY

INDEX OF DRAWINGS SHEET DO.0 - COVER SHEET

- SEATING LAYOUT

SHEET D1.1 - PRELIMINARY METALWORK LAYOUT

ECC DECOR ITEMS

SHEET D4.0 - REFLECTED CEILING PLAN

\$573

(FS) SETTEE CHAIRS

(FS) STANDARD HEIGHT CHAIRS

(FS) BAR HEIGHT CHAIRS

A.D.A. COMPLIANT SEATING

NOTE: ALL ELECTRICAL OUTLETS ARE SHOWN AS SUGGESTED LOCATIONS ONLY. REFERENCE ARCHITECTURAL DRAWINGS FOR EXACT LOCATIONS