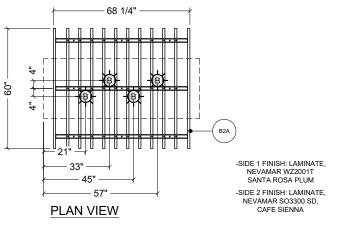

DO NOT CORE DRILL FROM THIS PLAN

FURNITURE COMPONENT, SEATING CAPACITY

INDEX OF DRAWINGS SHEET DO.0 - COVER SHEET

- SEATING LAYOUT

SHEET D1.1 - PRELIMINARY METALWORK LAYOUT

ECC DECOR ITEMS

SHEET D4.0 - REFLECTED CEILING PLAN