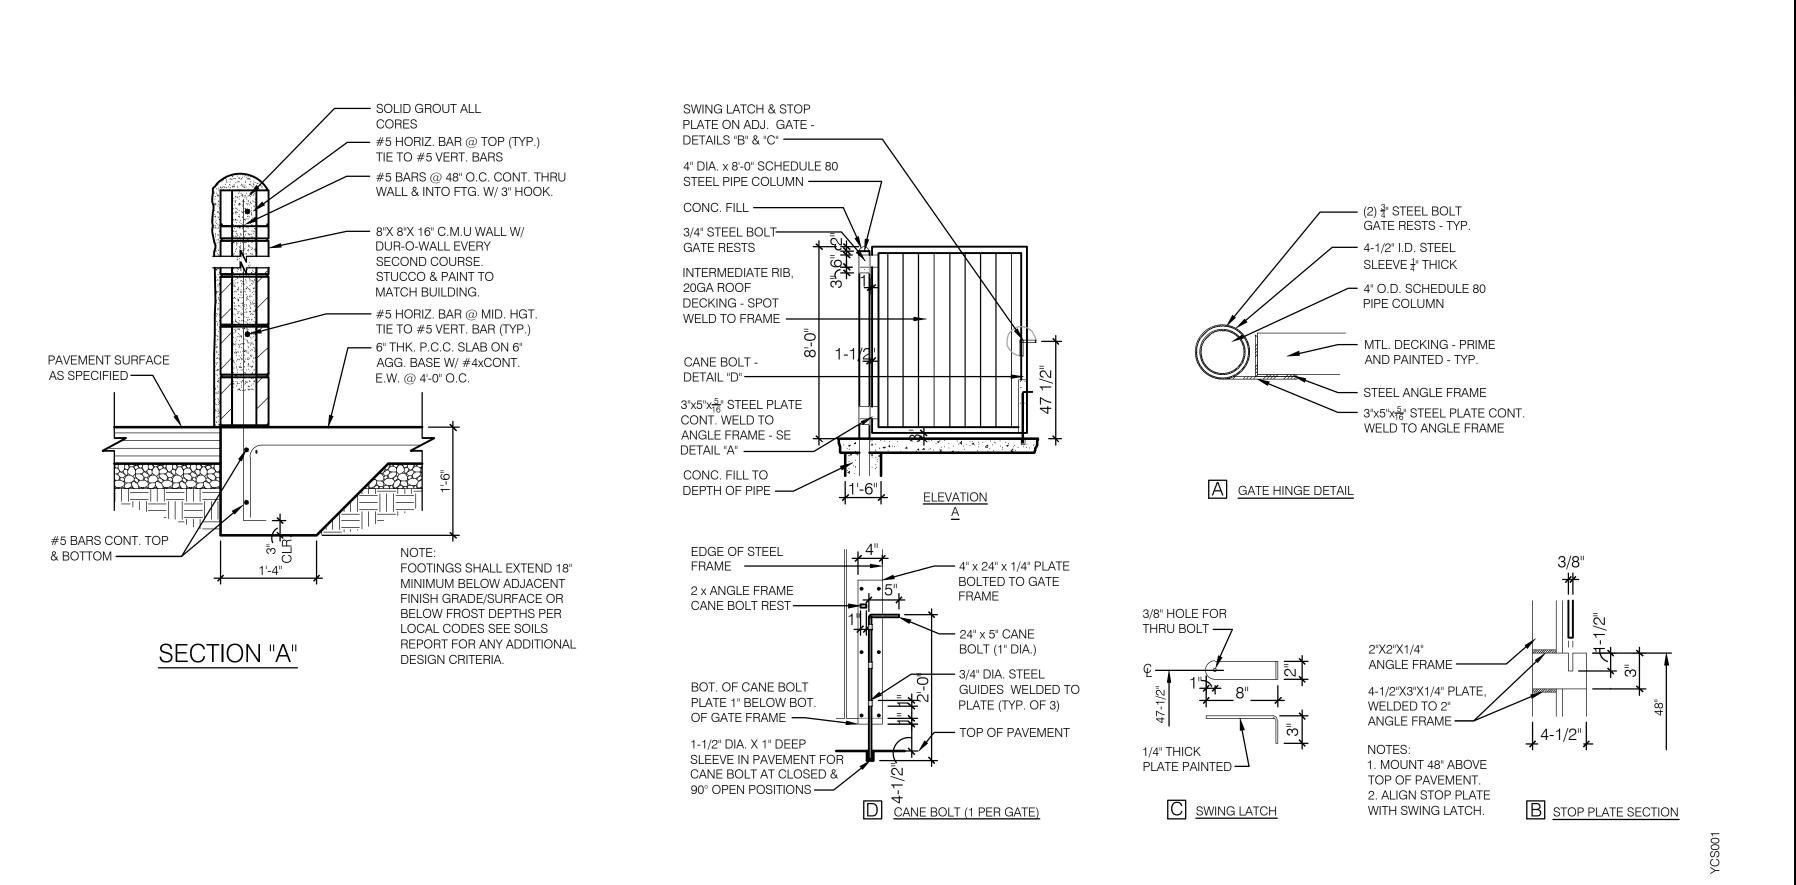

CONTRACT DATE: .-..-2019
BUILDING TYPE: Kb 30-19
PLAN VERSION: 2018.A
SITE NUMBER:

ENTITY NUMBER:
STORE NUMBER:
LIS PROJECT;

KFC
3615 W SILVER SPRINGS BLVD.

OCALA, FL

2019-304

DUMPSTER PLAN/DETAIL

C1.0

**DUMPSTER ENCLOSURE DETAILS**