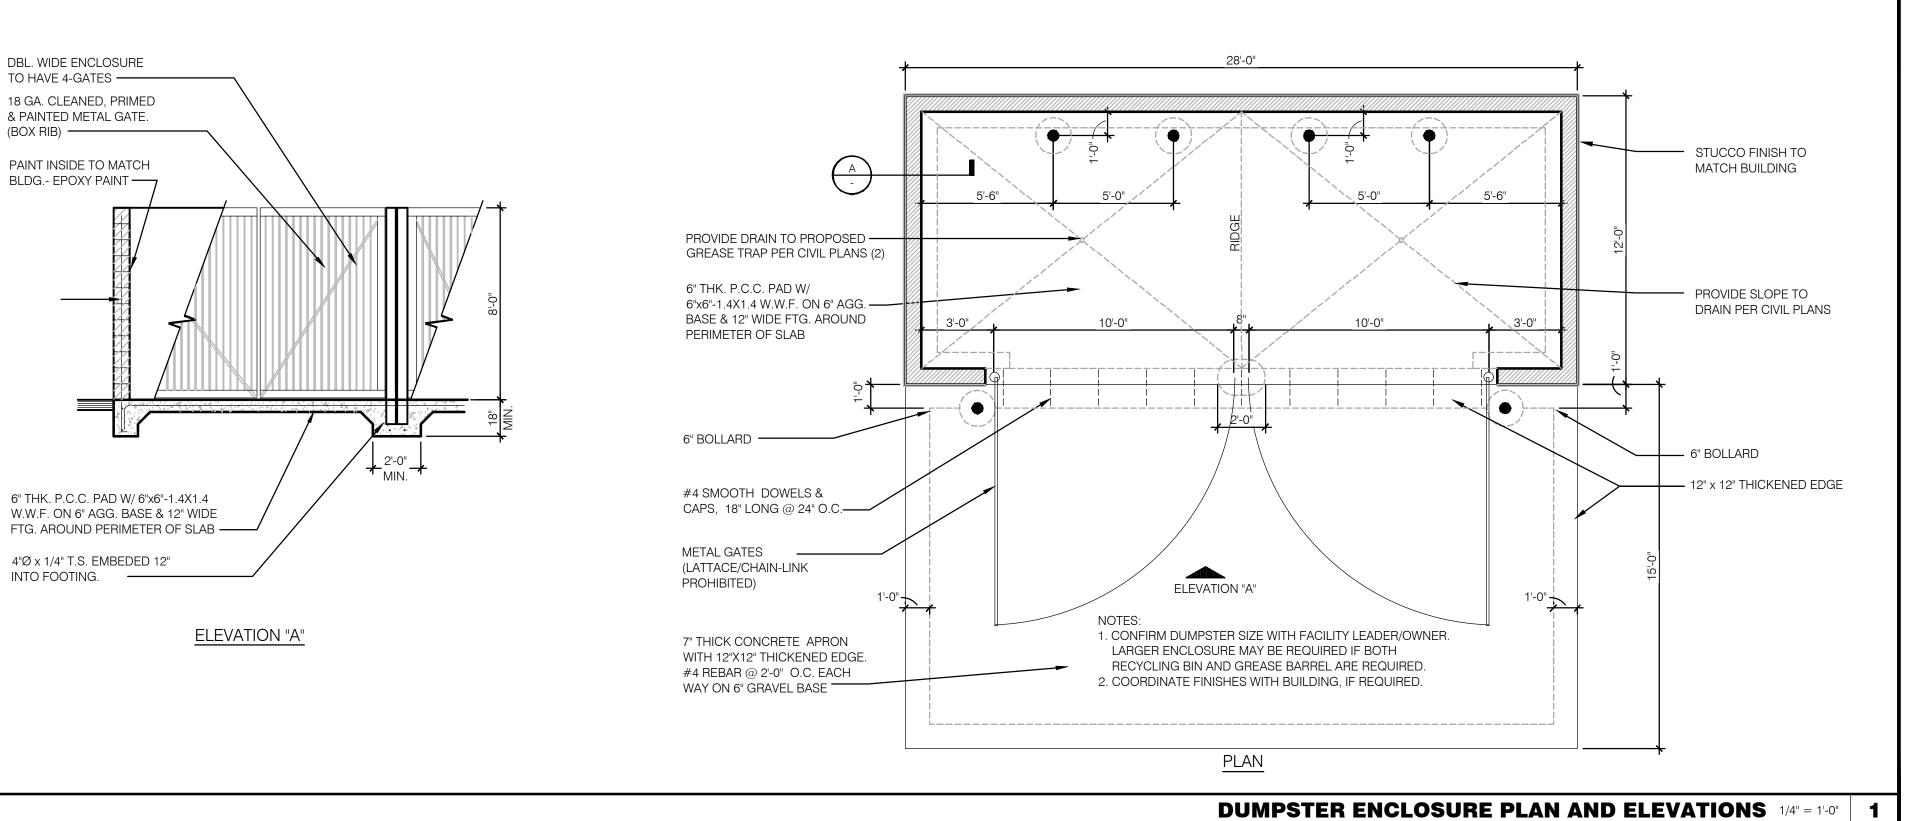

CONTRACT DATE: .-..-2019
BUILDING TYPE: Kb 30-19
PLAN VERSION: 2018.A
SITE NUMBER:

ENTITY NUMBER:
STORE NUMBER:
LIS PROJECT;

KFC
3615 W SILVER SPRINGS BLVD.

OCALA, FL

2019-304

DUMPSTER PLAN/DETAIL

C1.0

**DUMPSTER ENCLOSURE DETAILS**