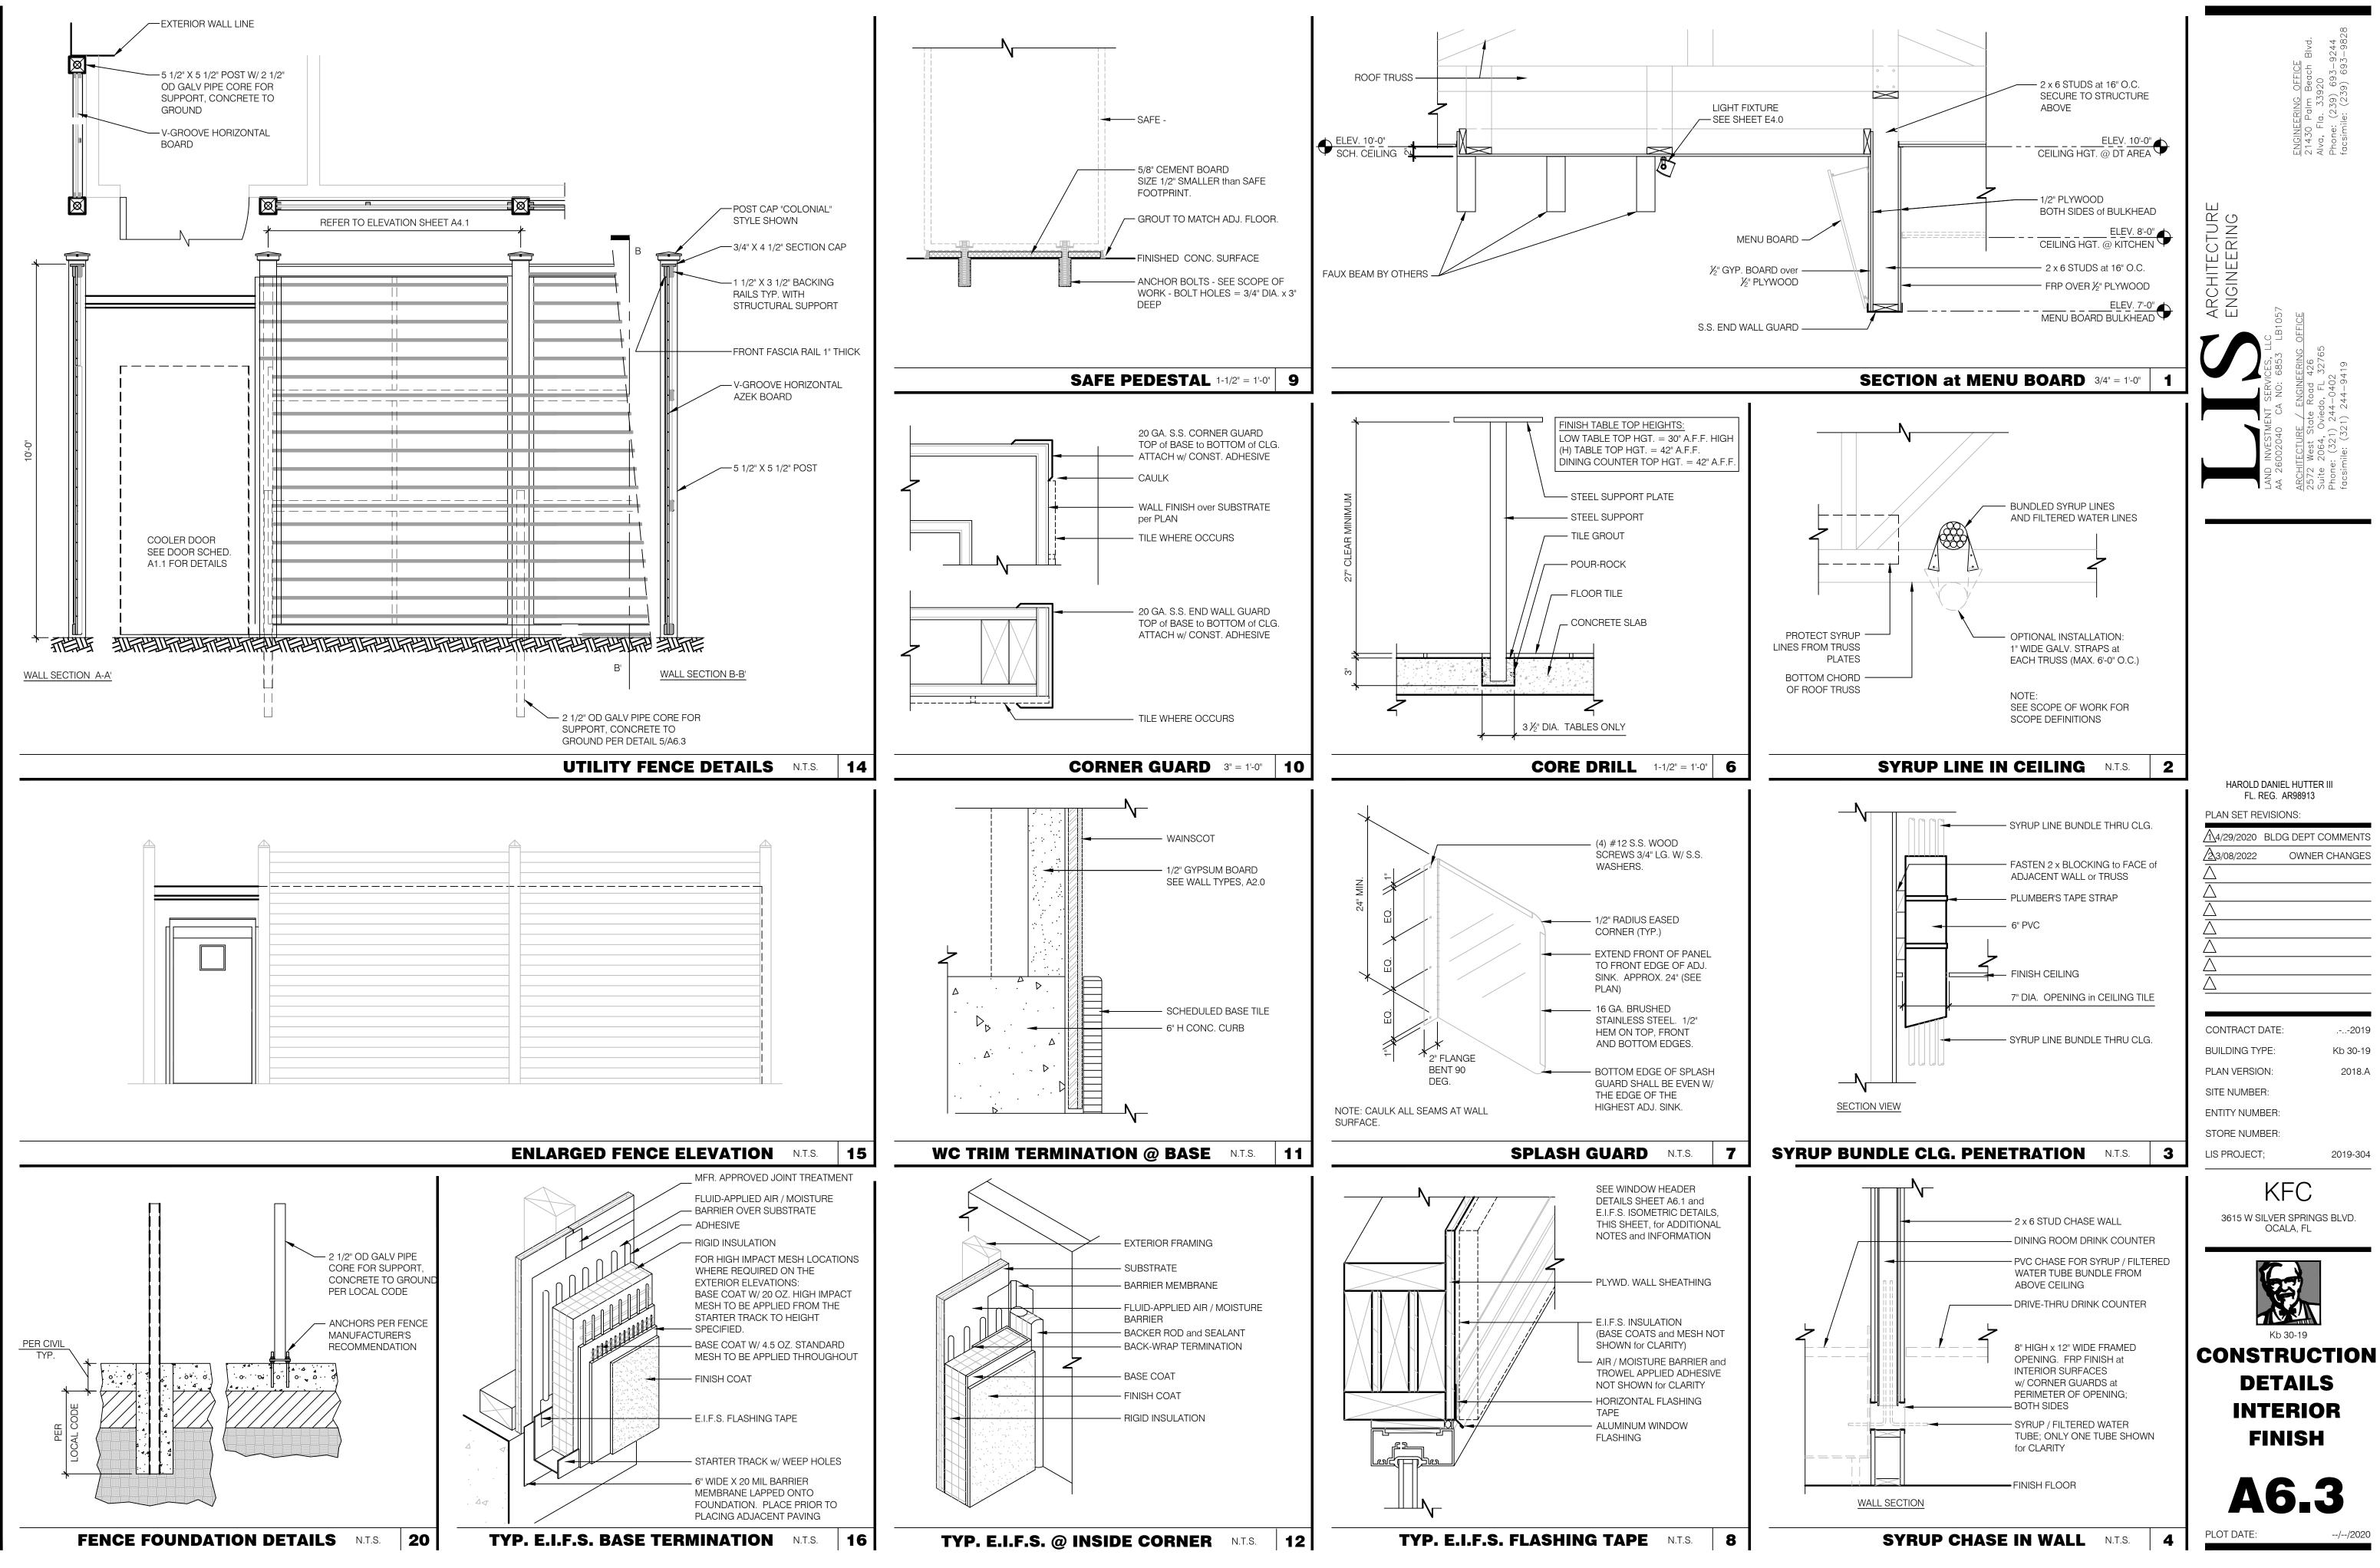

# KFC **Kb 30-19** AMERICAN **SHOWMAN**

| SEE A0.1 | DINING<br>Unconcentrated Tables & Chairs<br>490 SF net / 15 = 34 Occupants  |  |
|----------|-----------------------------------------------------------------------------|--|
| R DETAIL | Egress                                                                      |  |
|          | ADA Accessibility / Egress Space<br>300 SF net Egress Space = NA            |  |
|          | QUEUING XXXXXXX<br>Customer Standing Space<br>45 SF net / 5 = 9 Occupants   |  |
|          | TOILET ROOMS ZZ<br>Customer / Employee Space<br>142 SF Accessory Space = NA |  |
|          |                                                                             |  |
|          | KITCHEN ZZZZZZ<br>Employee Space<br>1027 SF net / 200 = 6 Occupants         |  |
|          |                                                                             |  |