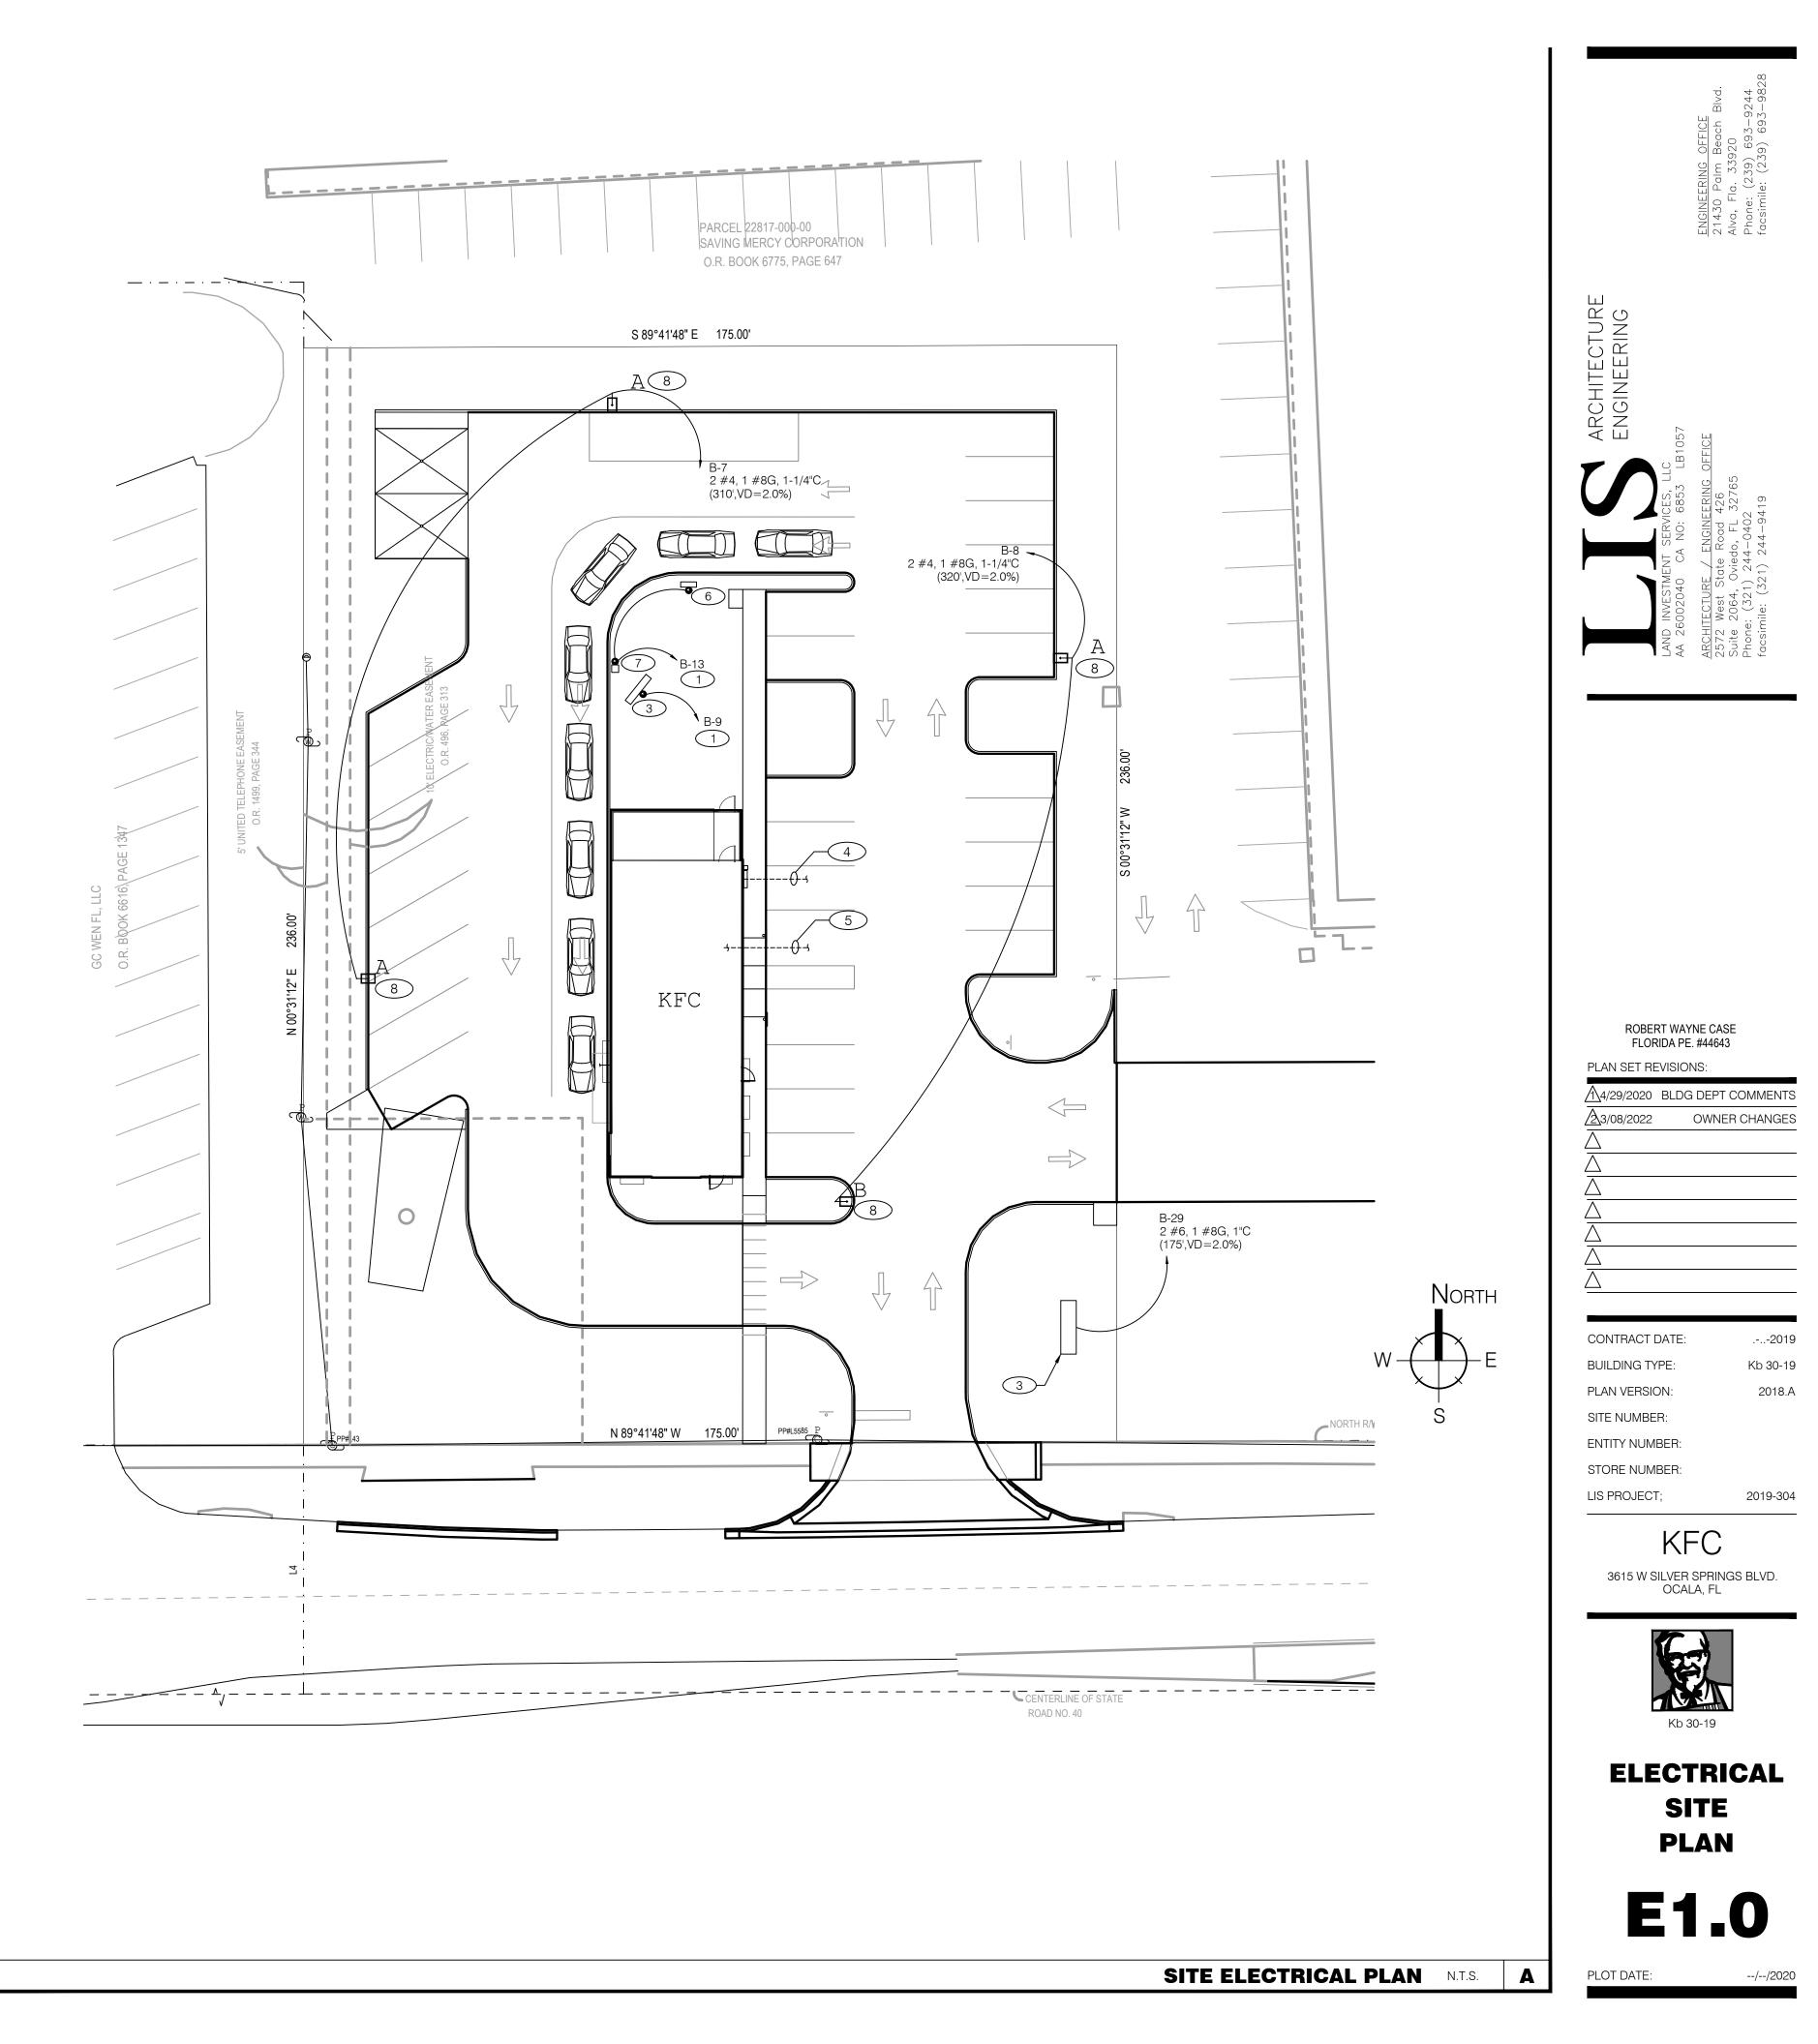

|
| GENERAL NOTE                                                                                                                                                                | С | KEY NOTES                                                                                                                                                                                                                                                                                                                                                                                                                      |



KFC 3615 W. SILVER SPRINGS BLVD. OCALA, FL PREPARED BY: JOHN BUJAKE ACCUSERV LIGHTING & EQUIPMENT 877-707-7378 jbujake@accu-serv.com JANUARY 21, 2020

| Calculation Summary              |      |     |     |         |         |
|----------------------------------|------|-----|-----|---------|---------|
| Label                            | Avg  | Max | Min | Avg/Min | Max/Min |
| EXTENDED                         | 1.60 | 6.9 | 0.0 | N.A.    | N.A.    |
| PARKING LOT & DRIVE-THRU SURFACE | 3.58 | 6.9 | 1.1 | 3.25    | 6.27    |

LIGHT LEVELS ARE MAINTAINED FOOT-CANDLES, INITIAL LEVELS ARE SLIGHTLY HIGHER

| Symbol     | Qty | Label | Arrangement | Lum. Lumens | LLF   | Lum. Watts | Description                      |
|------------|-----|-------|-------------|-------------|-------|-----------