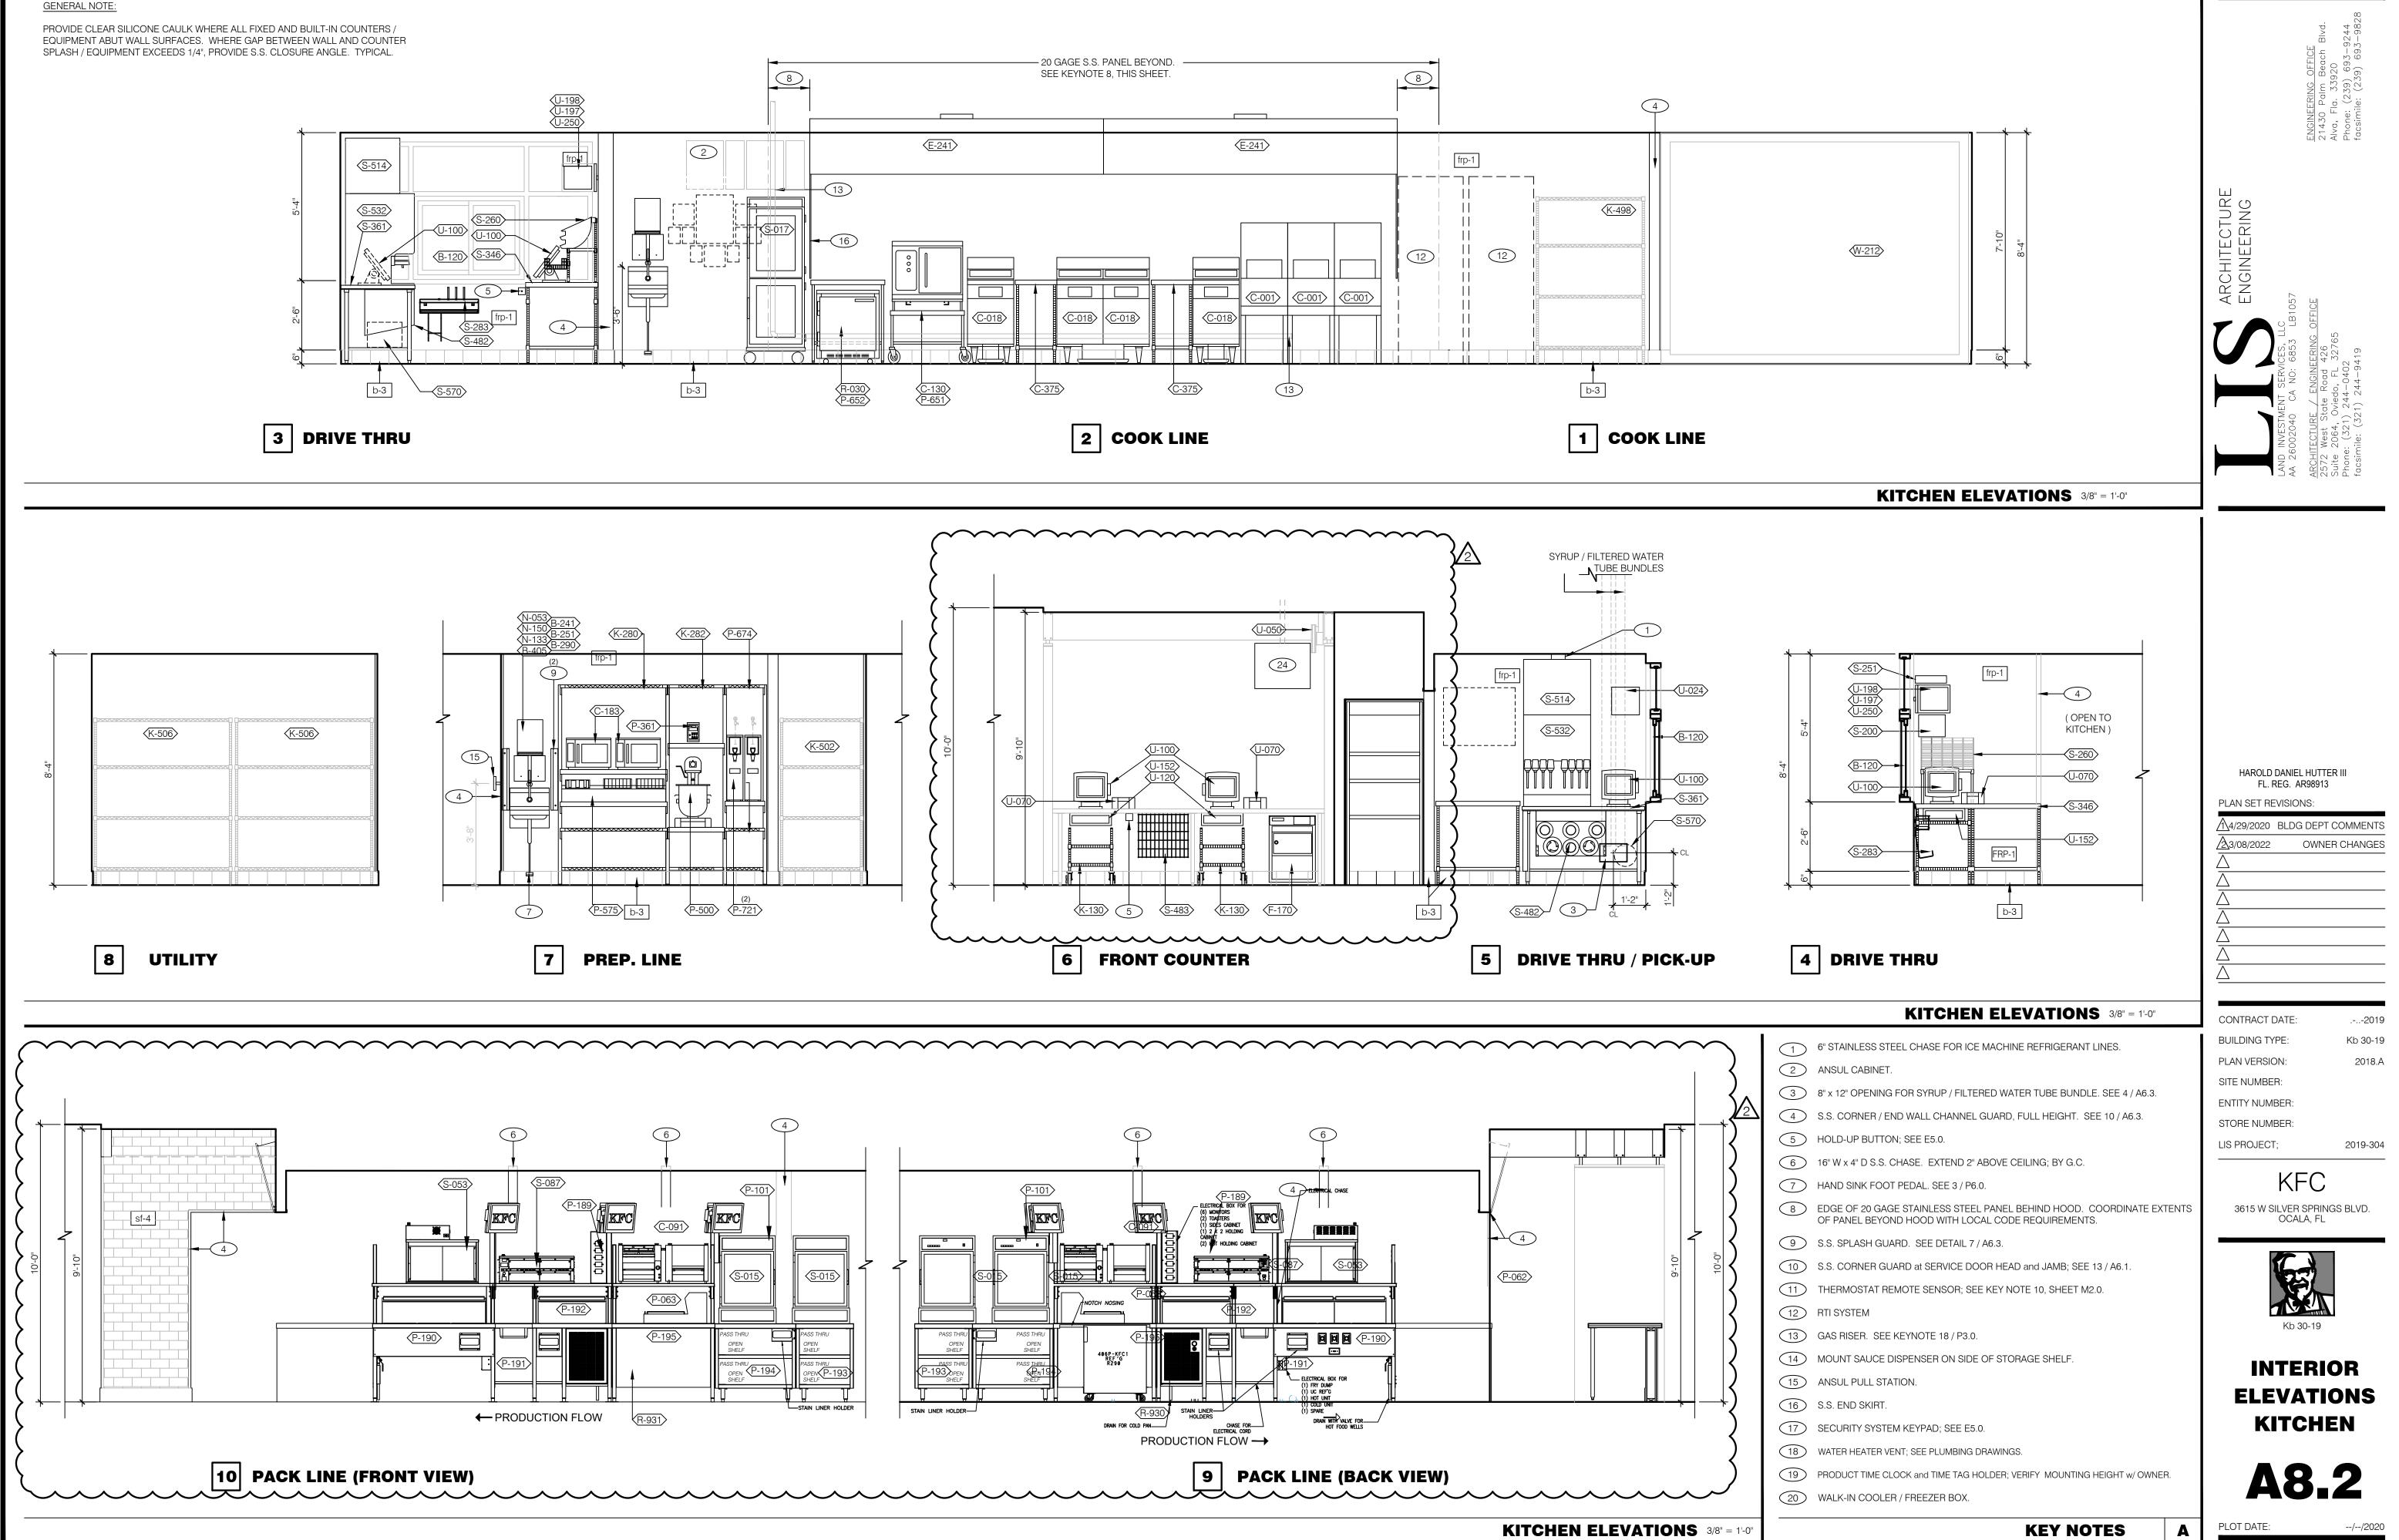

# KFC **Kb 30-19** AMERICAN **SHOWMAN**

| SEE A0.1 | DINING<br>Unconcentrated Tables & Chairs<br>490 SF net / 15 = 34 Occupants  |  |
|----------|-----------------------------------------------------------------------------|--|
| R DETAIL | Egress                                                                      |  |
|          | ADA Accessibility / Egress Space<br>300 SF net Egress Space = NA            |  |
|          | QUEUING XXXXXXX<br>Customer Standing Space<br>45 SF net / 5 = 9 Occupants   |  |
|          | TOILET ROOMS ZZ<br>Customer / Employee Space<br>142 SF Accessory Space = NA |  |
|          |                                                                             |  |
|          | KITCHEN ZZZZZZ<br>Employee Space<br>1027 SF net / 200 = 6 Occupants         |  |
|          |                                                                             |  |