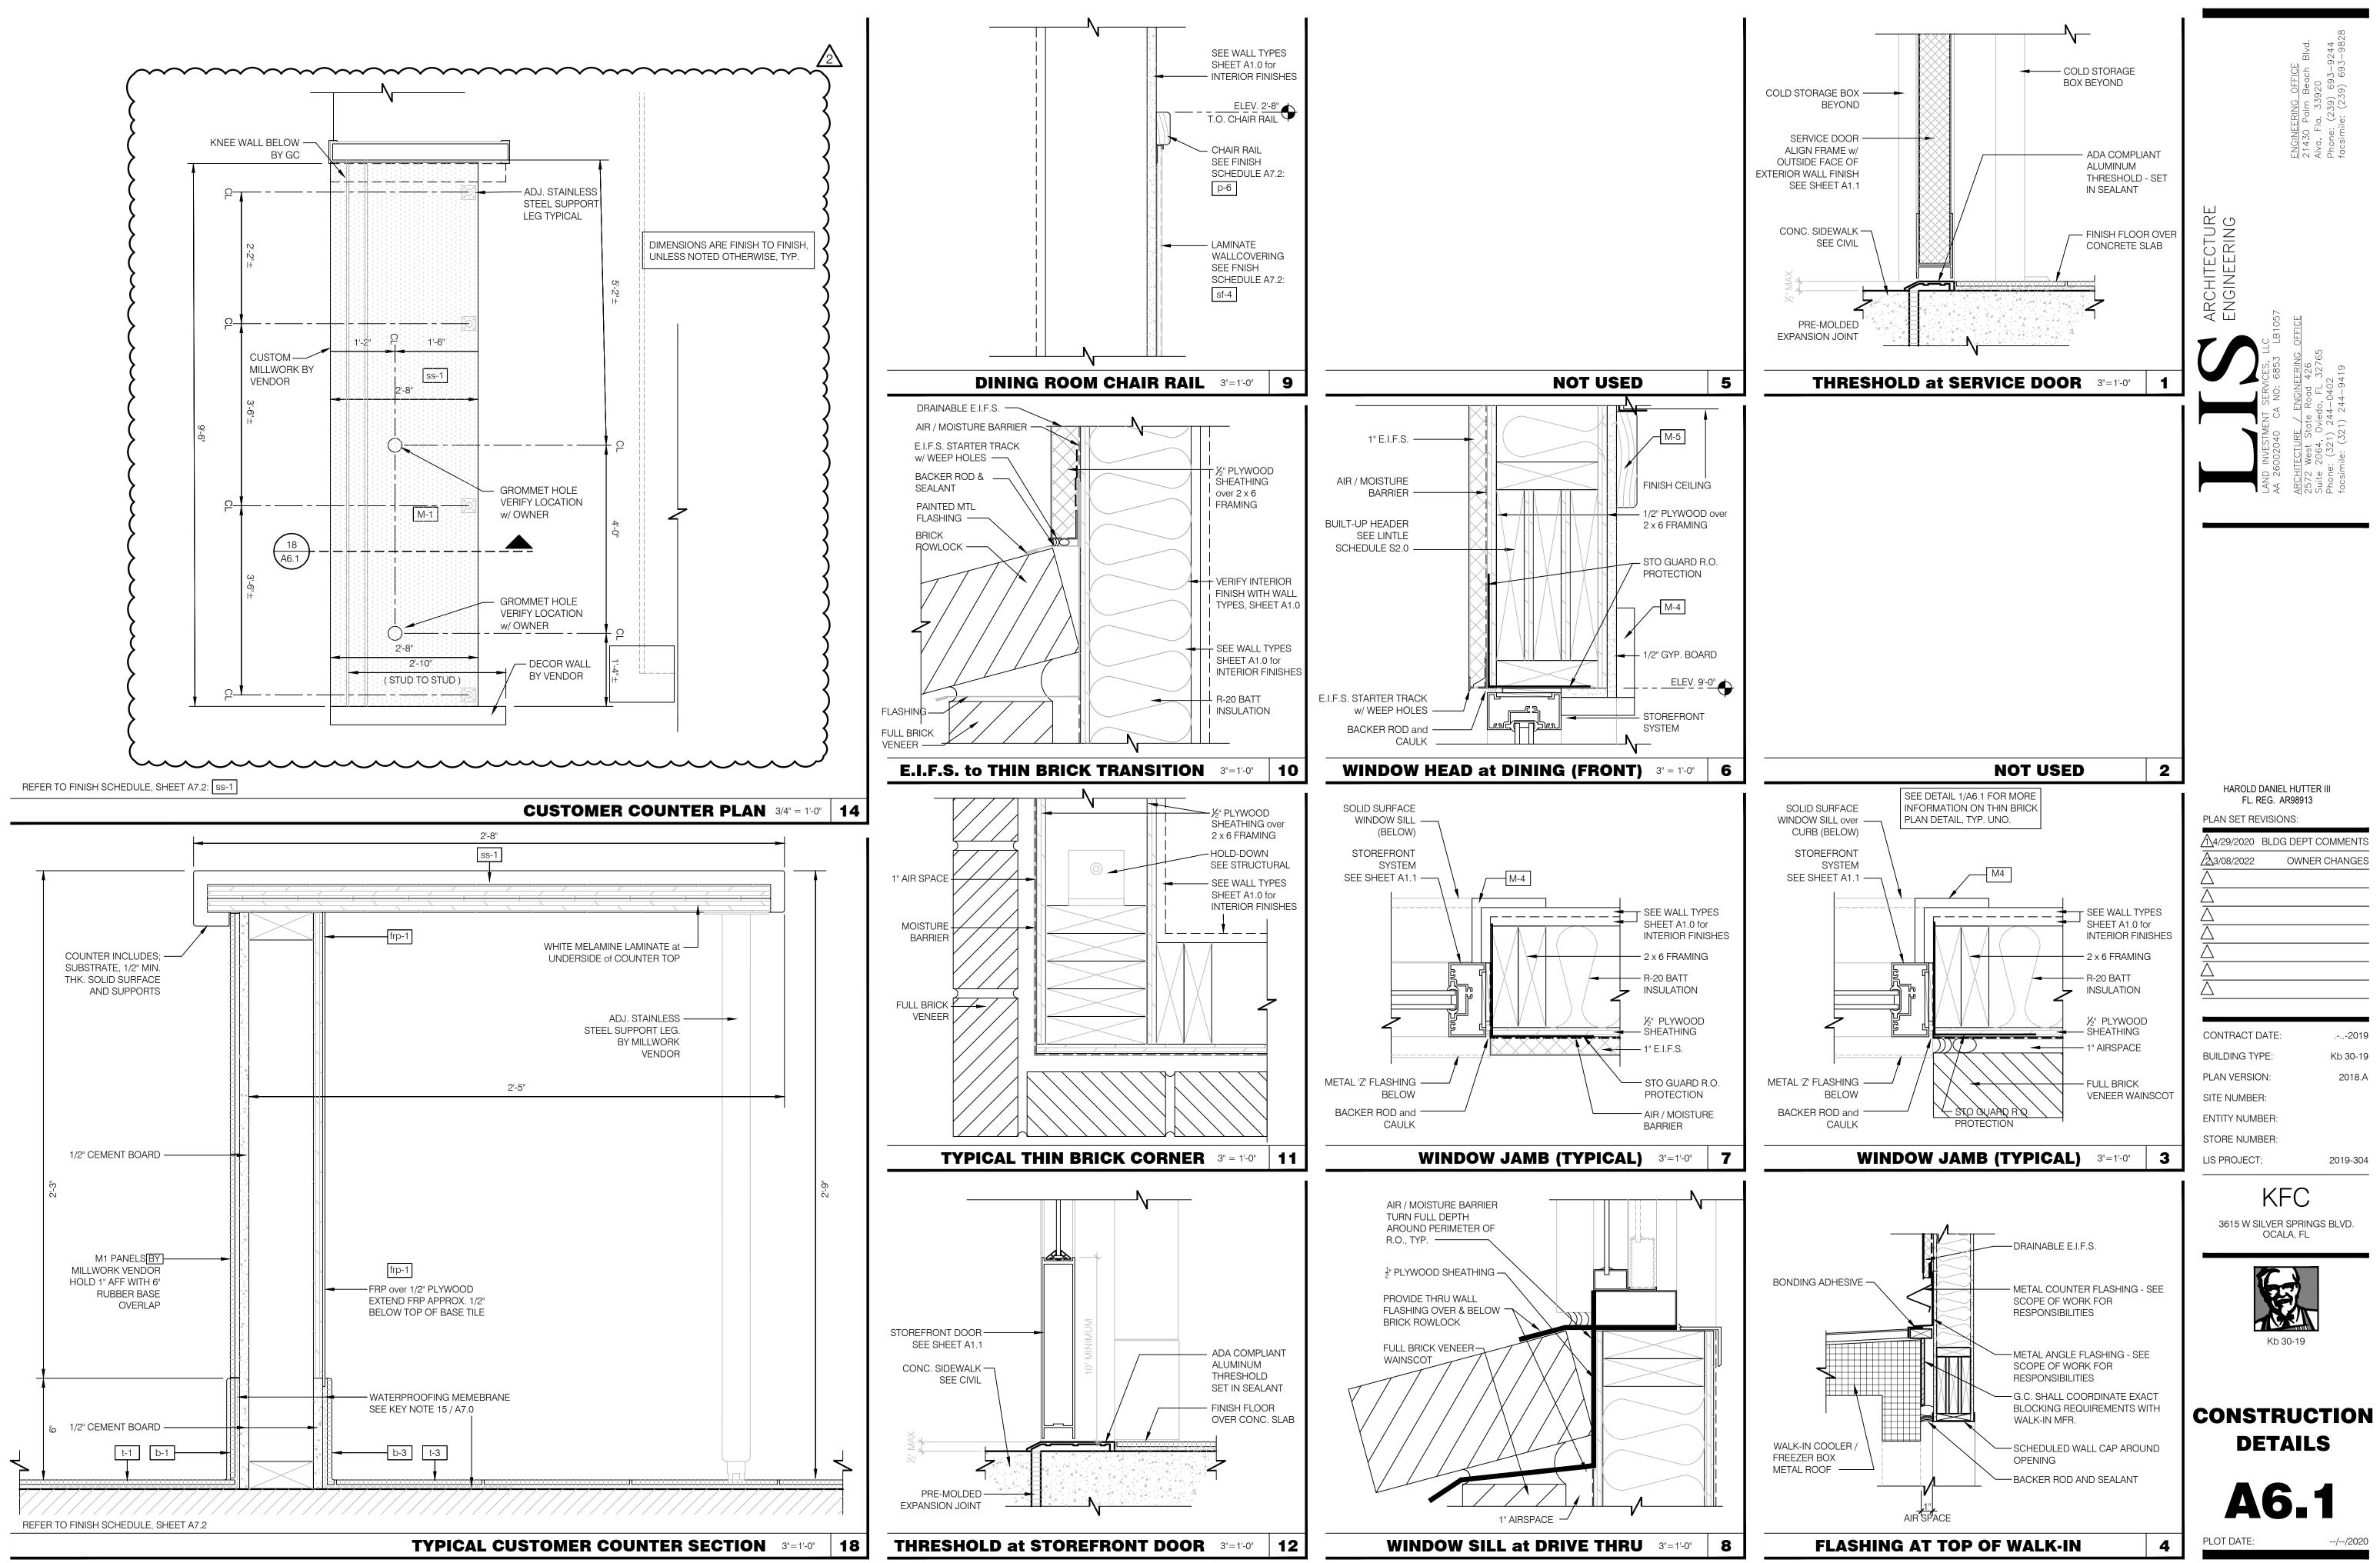

# KFC **Kb 30-19** AMERICAN **SHOWMAN**

| SEE A0.1 | DINING<br>Unconcentrated Tables & Chairs<br>490 SF net / 15 = 34 Occupants  |  |
|----------|-----------------------------------------------------------------------------|--|
| R DETAIL | Egress                                                                      |  |
|          | ADA Accessibility / Egress Space<br>300 SF net Egress Space = NA            |  |
|          | QUEUING XXXXXXX<br>Customer Standing Space<br>45 SF net / 5 = 9 Occupants   |  |
|          | TOILET ROOMS ZZ<br>Customer / Employee Space<br>142 SF Accessory Space = NA |  |
|          |                                                                             |  |
|          | KITCHEN ZZZZZZ<br>Employee Space<br>1027 SF net / 200 = 6 Occupants         |  |
|          |                                                                             |  |