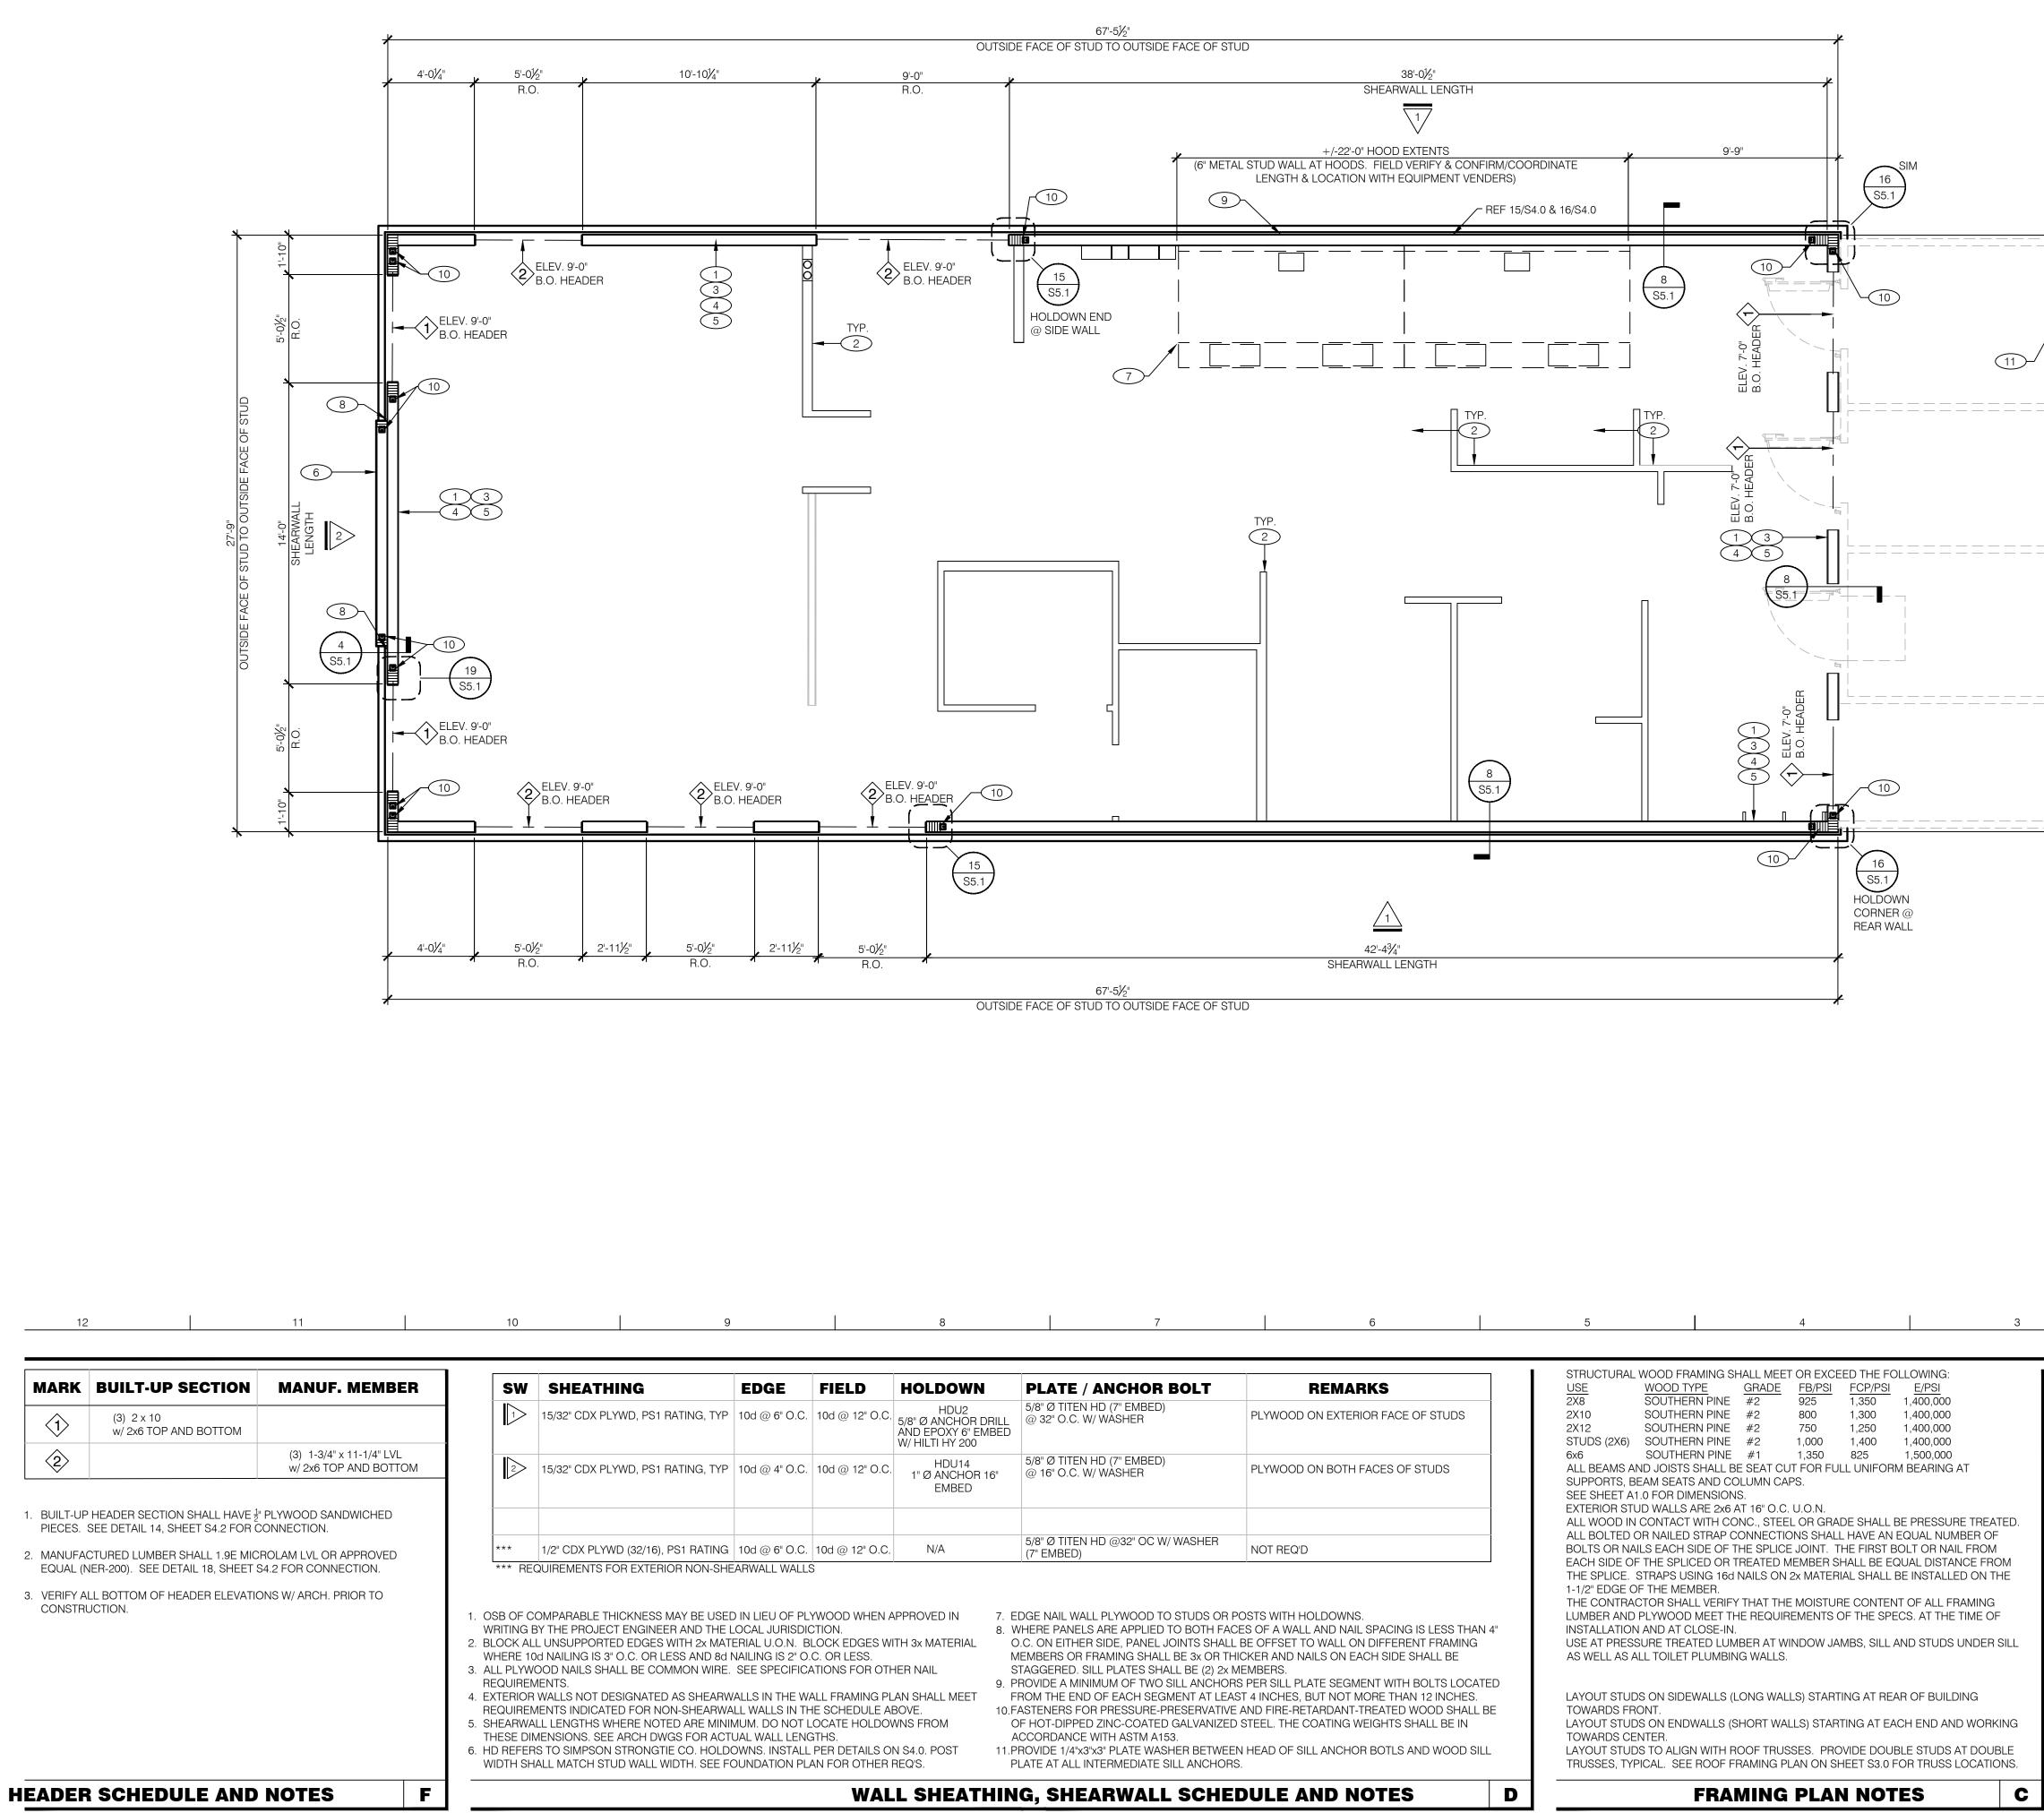

|                                                                                                                                                                                                                                               |                                                                                                                                           |                                                                                                                                                                              |                                                                                                                                   |                                                            |                   |



| 7 | 6 | 5 | 4 | 3 |
|---|---|---|---|---|
|   |   |   |   |   |
|   |   |   |   |   |

| OWN                                       | PLATE / ANCHOR BOLT                                | REMARKS                           |
|-------------------------------------------|----------------------------------------------------|-----------------------------------|
| )U2<br>CHOR DRILL<br>CY 6" EMBED<br>Y 200 | 5/8" Ø TITEN HD (7" EMBED)<br>@ 32" O.C. W/ WASHER | PLYWOOD ON EXTERIOR FACE OF STUDS |
| U14<br>CHOR 16"<br>BED                    | 5/8" Ø TITEN HD (7" EMBED)<br>@ 16" O.C. W/ WASHER | PLYWOOD ON BOTH FACES OF STUDS    |
|                                           |                                                    |                                   |
|