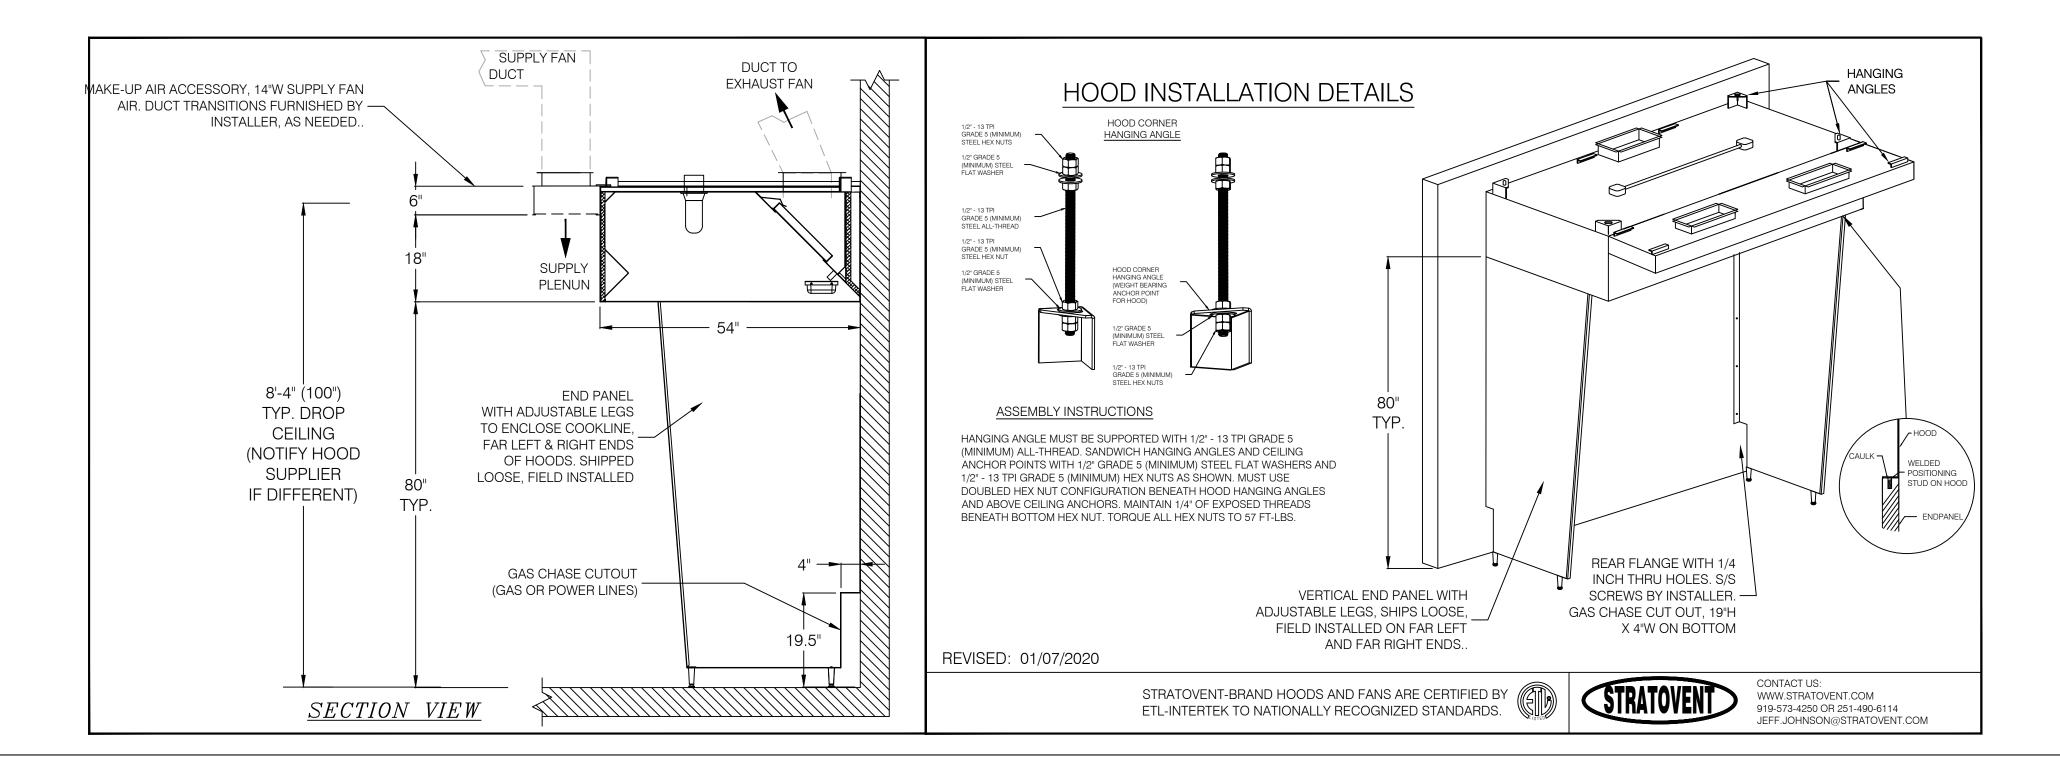

# KFC **Kb 30-19** AMERICAN **SHOWMAN**

| SEE A0.1 | DINING<br>Unconcentrated Tables & Chairs<br>490 SF net / 15 = 34 Occupants  |  |
|----------|-----------------------------------------------------------------------------|--|
| R DETAIL | Egress                                                                      |  |
|          | ADA Accessibility / Egress Space<br>300 SF net Egress Space = NA            |  |
|          | QUEUING XXXXXXX<br>Customer Standing Space<br>45 SF net / 5 = 9 Occupants   |  |
|          | TOILET ROOMS ZZ<br>Customer / Employee Space<br>142 SF Accessory Space = NA |  |
|          |                                                                             |  |
|          | KITCHEN ZZZZZZ<br>Employee Space<br>1027 SF net / 200 = 6 Occupants         |  |
|          |                                                                             |  |