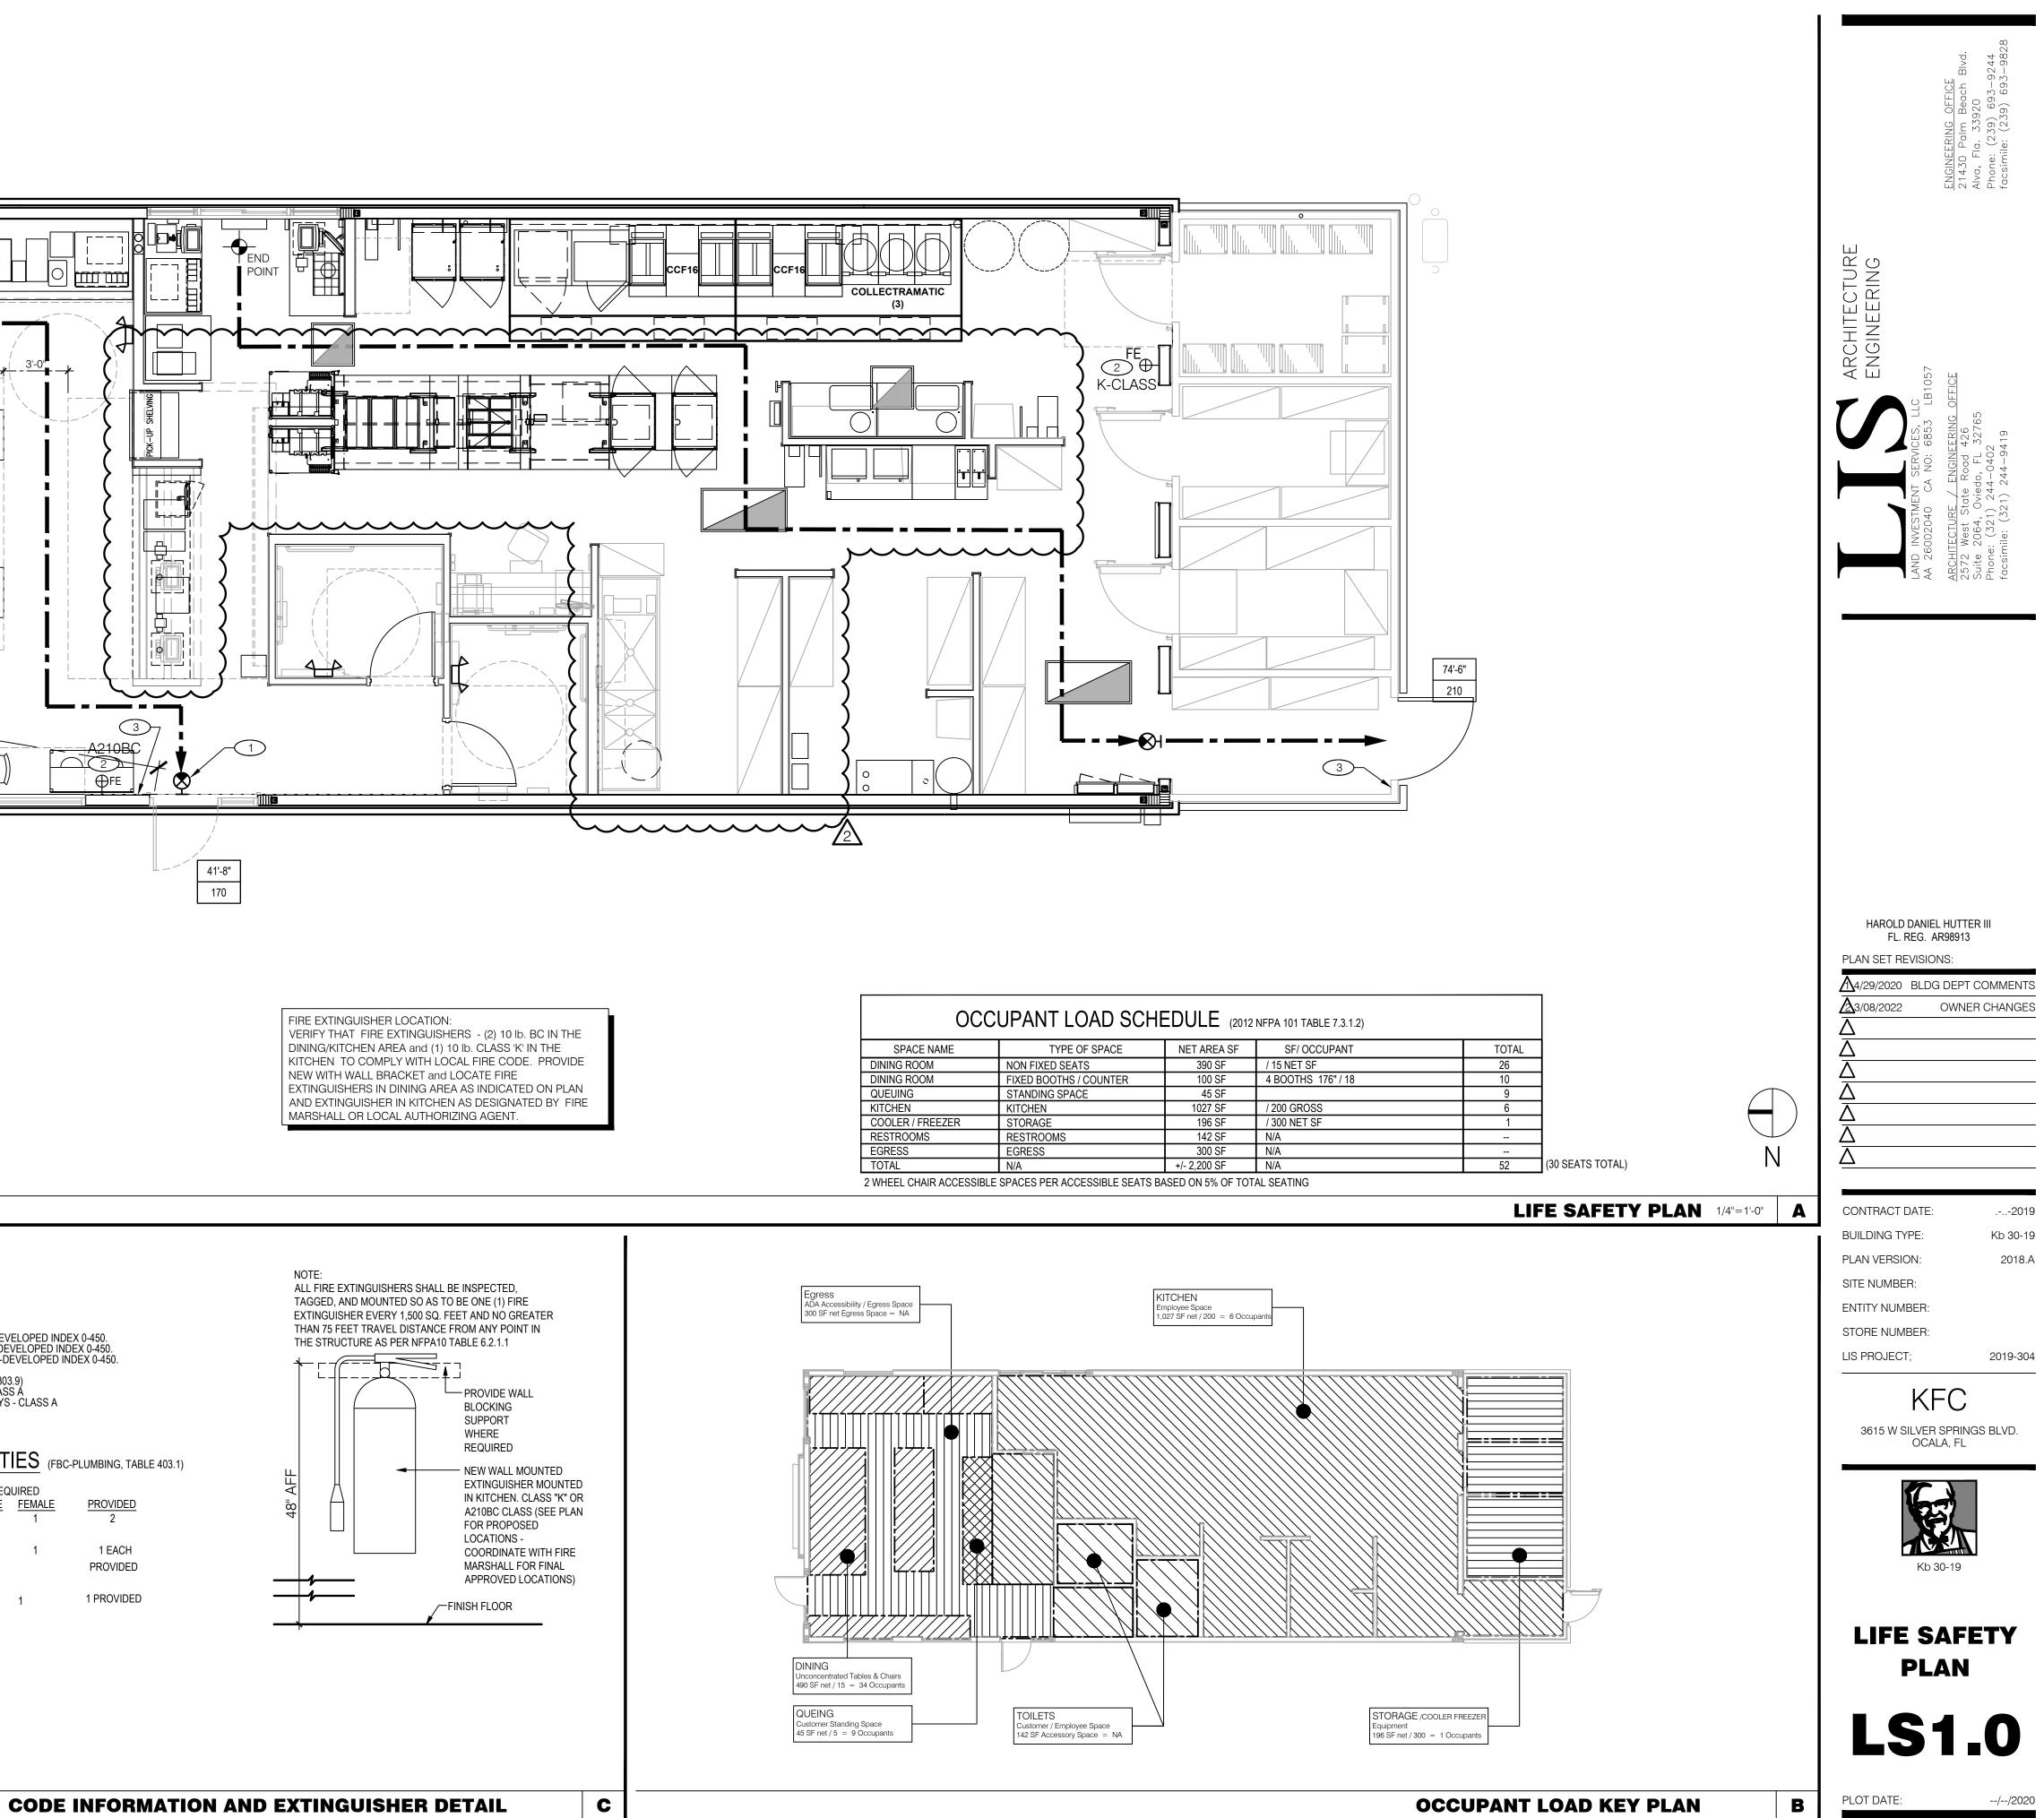

# KFC **Kb 30-19** AMERICAN **SHOWMAN**

| SEE A0.1 | DINING<br>Unconcentrated Tables & Chairs<br>490 SF net / 15 = 34 Occupants  |  |
|----------|-----------------------------------------------------------------------------|--|
| R DETAIL | Egress                                                                      |  |
|          | ADA Accessibility / Egress Space<br>300 SF net Egress Space = NA            |  |
|          | QUEUING XXXXXXX<br>Customer Standing Space<br>45 SF net / 5 = 9 Occupants   |  |
|          | TOILET ROOMS ZZ<br>Customer / Employee Space<br>142 SF Accessory Space = NA |  |
|          |                                                                             |  |
|          | KITCHEN ZZZZZZ<br>Employee Space<br>1027 SF net / 200 = 6 Occupants         |  |
|          |                                                                             |  |

COOLER/FREEZER EQUIPMENT 196 SF net / 300 = 1 Occupants

# **OCCUPANT LOAD KEY PLAN**

| WT-x                | WALL TYPE (ARCHITECTURAL)           |
|---------------------|-------------------------------------|
| X                   | DOOR NUMBER                         |
| $\langle X \rangle$ | WINDOW NUMBER / DECOR ITEM NUMBER   |
| X                   | EXTERIOR WALL FINISH NUMBER         |
| X                   | KEY NOTE                            |
| X-xxx               | EQUIPMENT NUMBER                    |
| Xx                  | ROOM FINISH NUMBER                  |
| $\bigwedge$         | REVISION NUMBER                     |
| x                   | WALL TYPE (STRUCTURAL)              |
| (XXX xxx)           | EQUIPMENT / FIXTURE NUMBER (M.E.P.) |
| D ELECTRICAL SI     | HEETS FOR SPECIFIC SYMBOLS          |
| <b>GENER</b>        | AL DRAWING SYMBOLS                  |