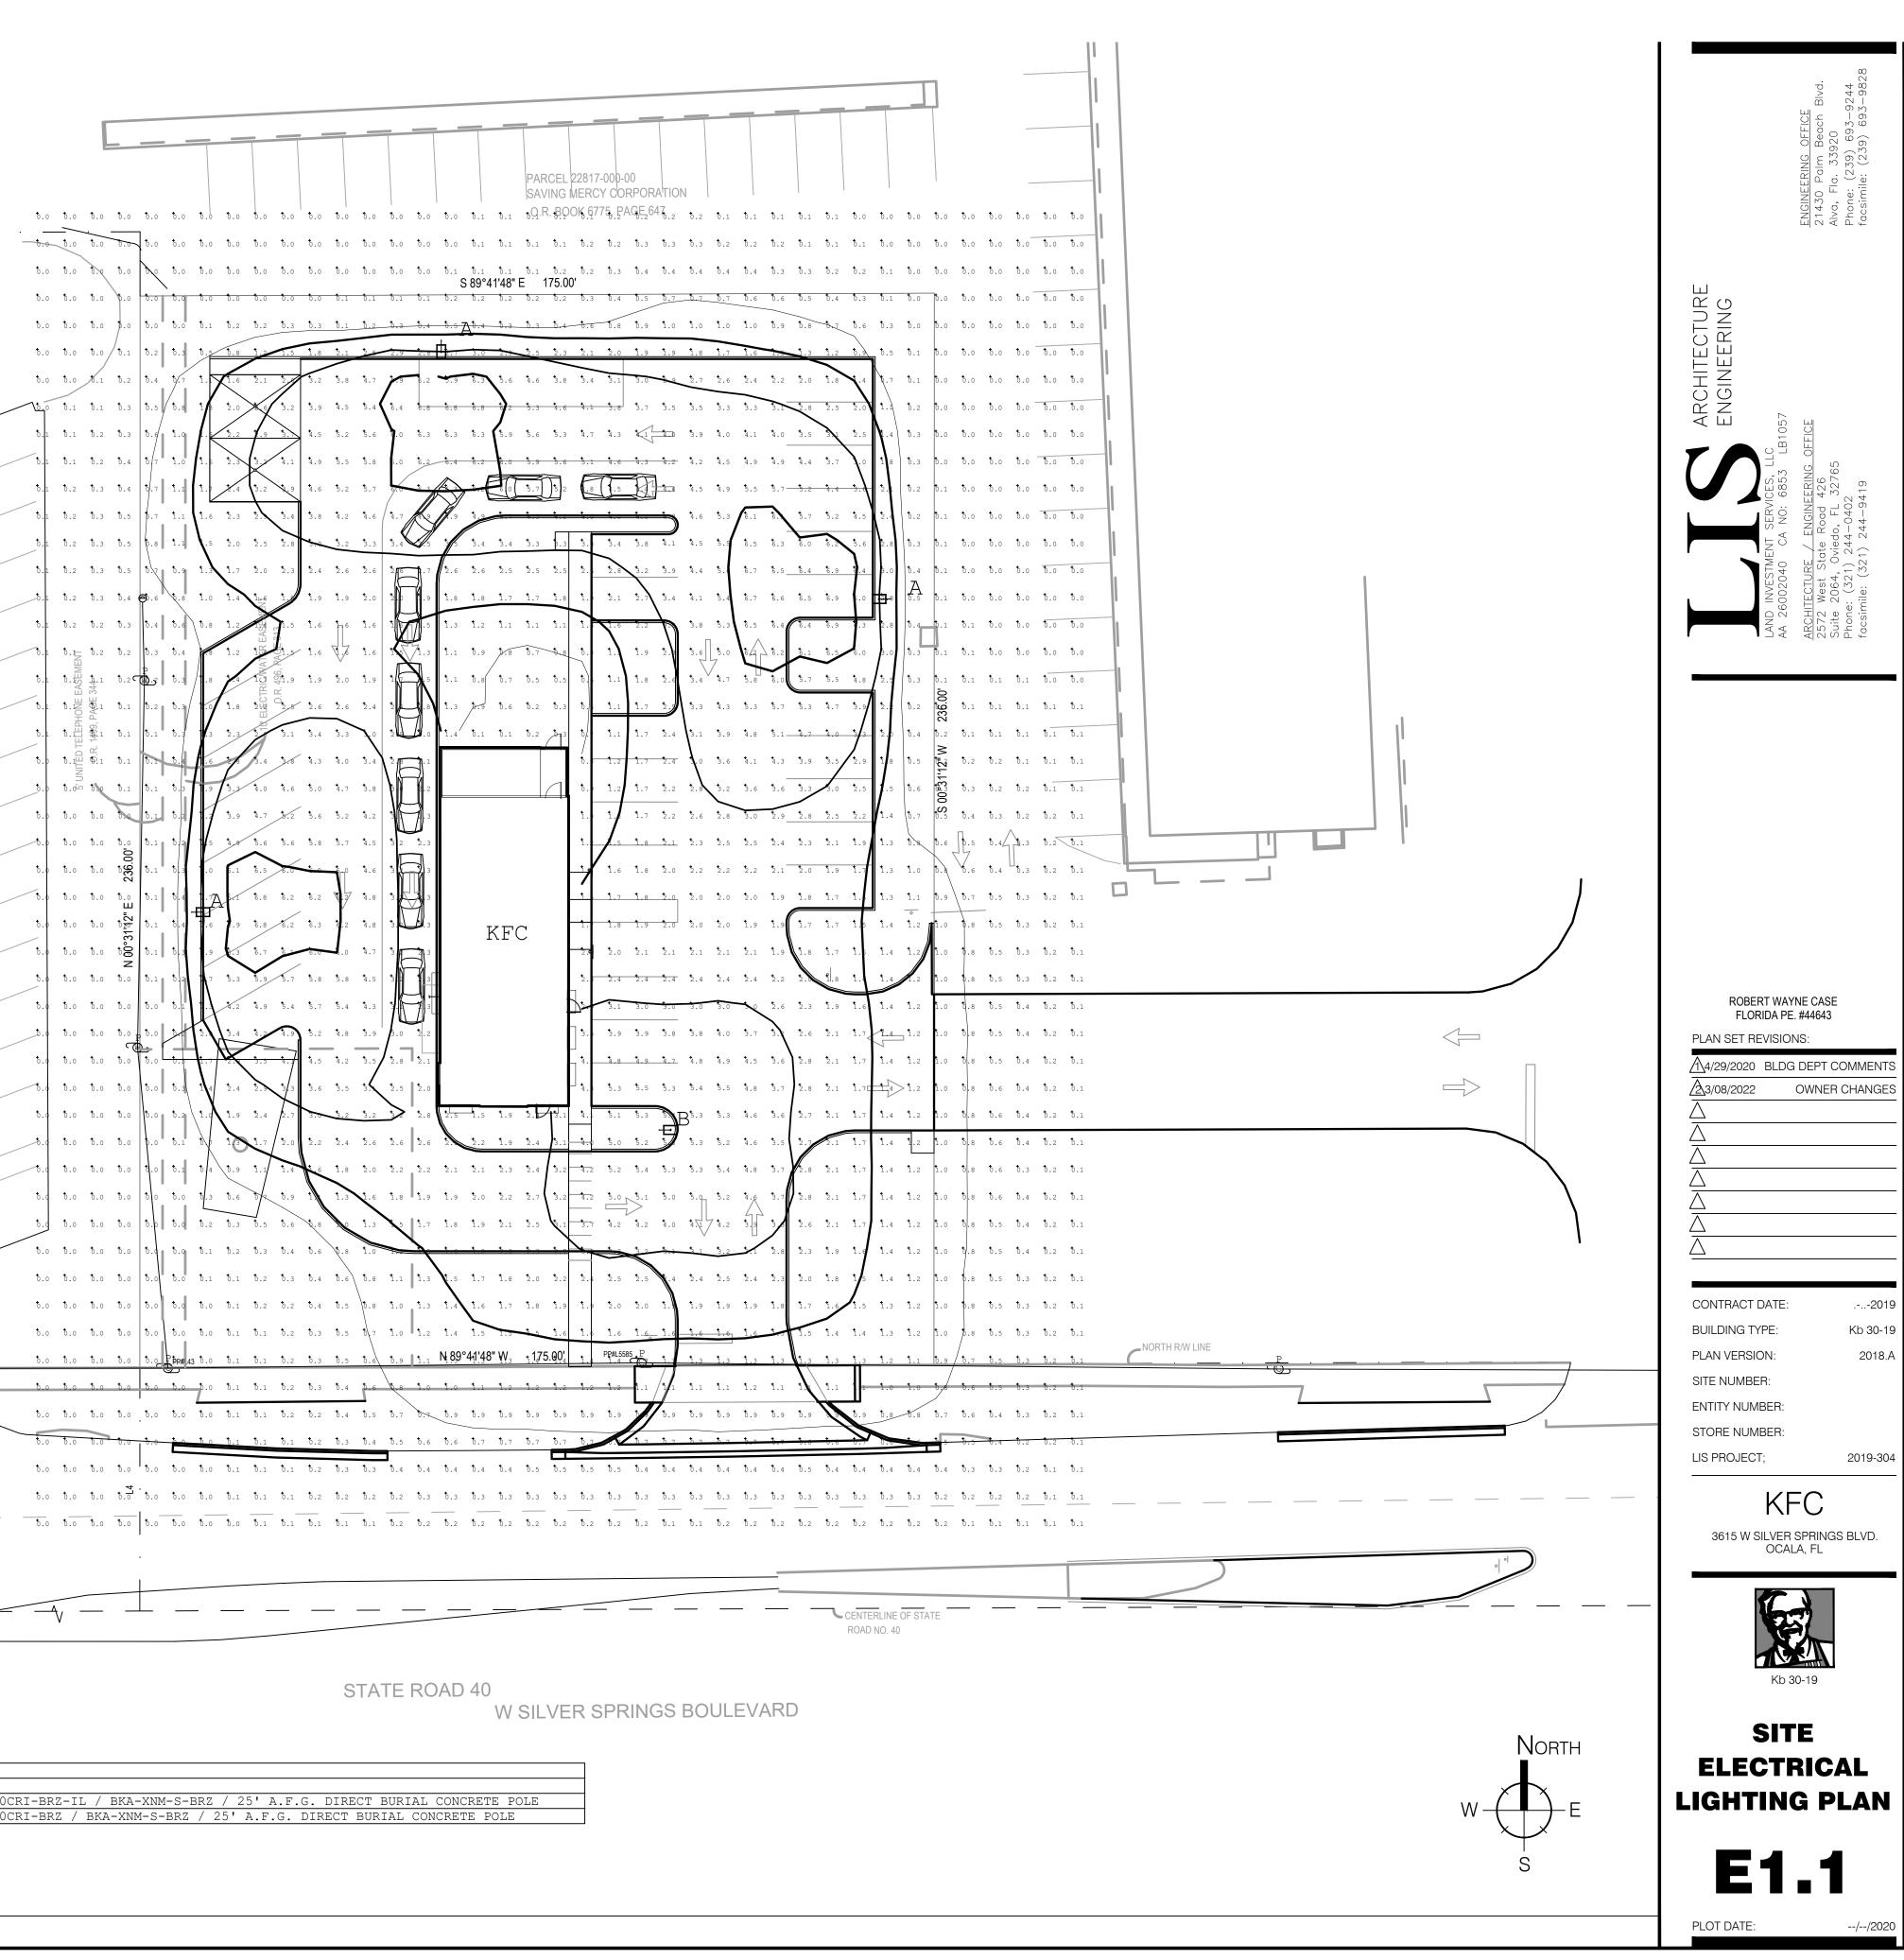

| 1.60 | 6.9 | 0.0 | N.A.    | N.A.    |
| PARKING LOT & DRIVE-THRU SURFACE | 3.58 | 6.9 | 1.1 | 3.25    | 6.27    |

LIGHT LEVELS ARE MAINTAINED FOOT-CANDLES, INITIAL LEVELS ARE SLIGHTLY HIGHER

| Symbol     | Qty | Label | Arrangement | Lum. Lumens | LLF   | Lum. Watts | Description                      |
|------------|-----|-------|-------------|-------------|-------|------------|----------------------------------|
| - <b>E</b> | 3   | A     | SINGLE      | 28045       | 0.900 | 390        | MRM-LED-42L-SIL-FT-UNV-DIM-40-70 |
|            | 1   | В     | SINGLE      | 42261       | 0.900 | 390        | MRM-LED-42L-SIL-5W-UNV-DIM-40-70 |

FIXTURE A HAS A BACKLIGHT SHIELD

POLES ARE 25'-0" A.F.G. DIRECT BURIAL CONCRETE FOR AN OVERALL FIXTURE HEIGHT OF 25'-0" A.F.G.



)CRI-BRZ / BKA-XNM-S-BRZ / 25' A.F.G. DIRECT BURIAL CONCRETE POLE

|                                | 2x4 TROFFER                                                              | 0            | JUNCTION BOX                                                                                                                   |                         |
|--------------------------------|--------------------------------------------------------------------------|--------------|--------------------------------------------------------------------------------------------------------------------------------|-------------------------|
|                                | 2x4 TROFFER                                                              | -0-          |