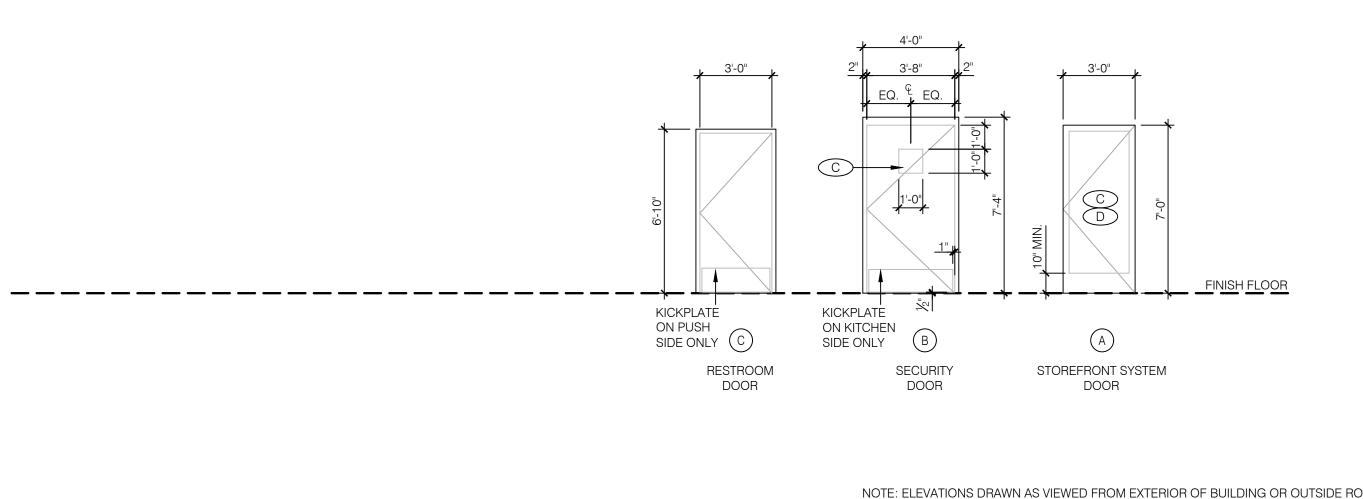

# KFC **Kb 30-19** AMERICAN **SHOWMAN**

| SEE A0.1 | DINING<br>Unconcentrated Tables & Chairs<br>490 SF net / 15 = 34 Occupants  |  |
|----------|-----------------------------------------------------------------------------|--|
| R DETAIL | Egress                                                                      |  |
|          | ADA Accessibility / Egress Space<br>300 SF net Egress Space = NA            |  |
|          | QUEUING XXXXXXX<br>Customer Standing Space<br>45 SF net / 5 = 9 Occupants   |  |
|          | TOILET ROOMS ZZ<br>Customer / Employee Space<br>142 SF Accessory Space = NA |  |
|          |                                                                             |  |
|          | KITCHEN ZZZZZZ<br>Employee Space<br>1027 SF net / 200 = 6 Occupants         |  |
|          |                                                                             |  |