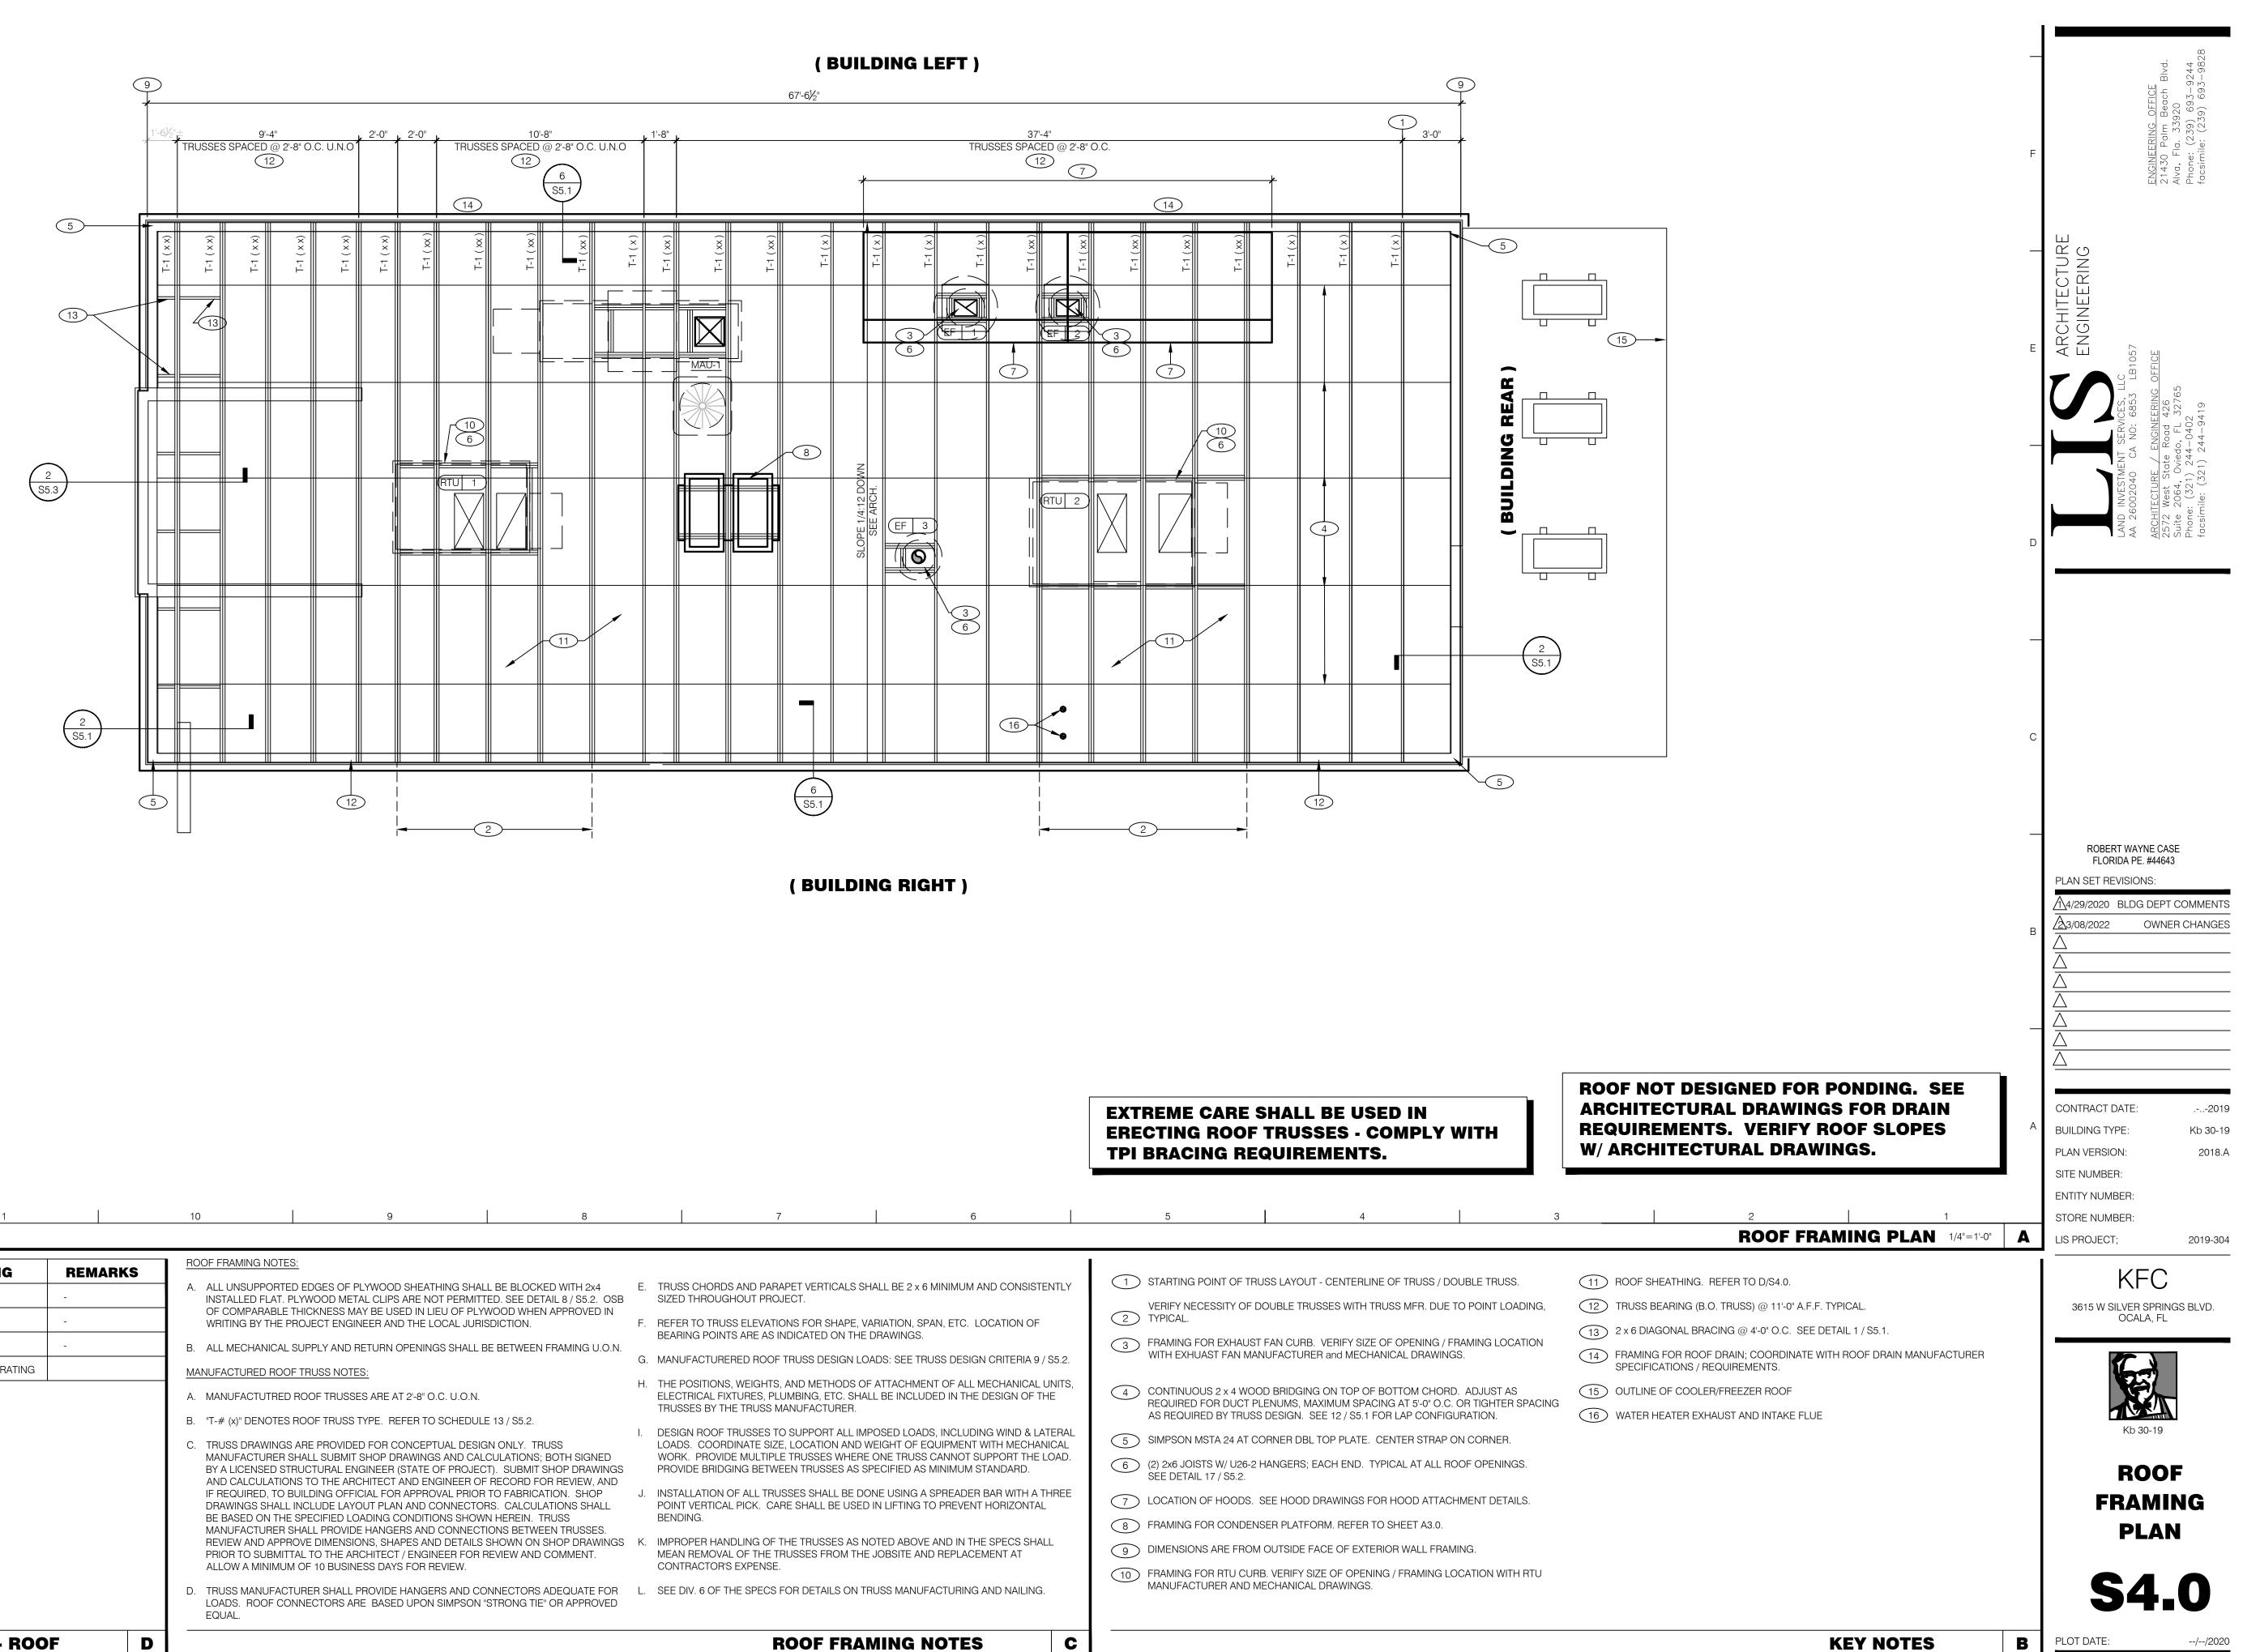

# KFC **Kb 30-19** AMERICAN **SHOWMAN**

| SEE A0.1 | DINING<br>Unconcentrated Tables & Chairs<br>490 SF net / 15 = 34 Occupants  |  |
|----------|-----------------------------------------------------------------------------|--|
| R DETAIL | Egress                                                                      |  |
|          | ADA Accessibility / Egress Space<br>300 SF net Egress Space = NA            |  |
|          | QUEUING XXXXXXX<br>Customer Standing Space<br>45 SF net / 5 = 9 Occupants   |  |
|          | TOILET ROOMS ZZ<br>Customer / Employee Space<br>142 SF Accessory Space = NA |  |
|          |                                                                             |  |
|          | KITCHEN ZZZZZZ<br>Employee Space<br>1027 SF net / 200 = 6 Occupants         |  |
|          |                                                                             |  |

COOLER/FREEZER EQUIPMENT 196 SF net / 300 = 1 Occupants