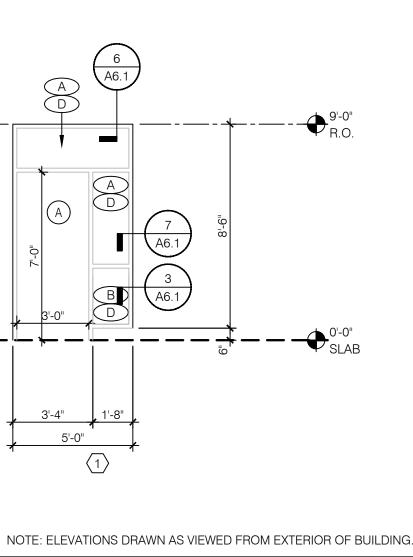

# KFC **Kb 30-19** AMERICAN **SHOWMAN**

| SEE A0.1 | DINING<br>Unconcentrated Tables & Chairs<br>490 SF net / 15 = 34 Occupants  |  |
|----------|-----------------------------------------------------------------------------|--|
| R DETAIL | Egress                                                                      |  |
|          | ADA Accessibility / Egress Space<br>300 SF net Egress Space = NA            |  |
|          | QUEUING XXXXXXX<br>Customer Standing Space<br>45 SF net / 5 = 9 Occupants   |  |
|          | TOILET ROOMS ZZ<br>Customer / Employee Space<br>142 SF Accessory Space = NA |  |
|          |                                                                             |  |
|          | KITCHEN ZZZZZZ<br>Employee Space<br>1027 SF net / 200 = 6 Occupants         |  |
|          |                                                                             |  |