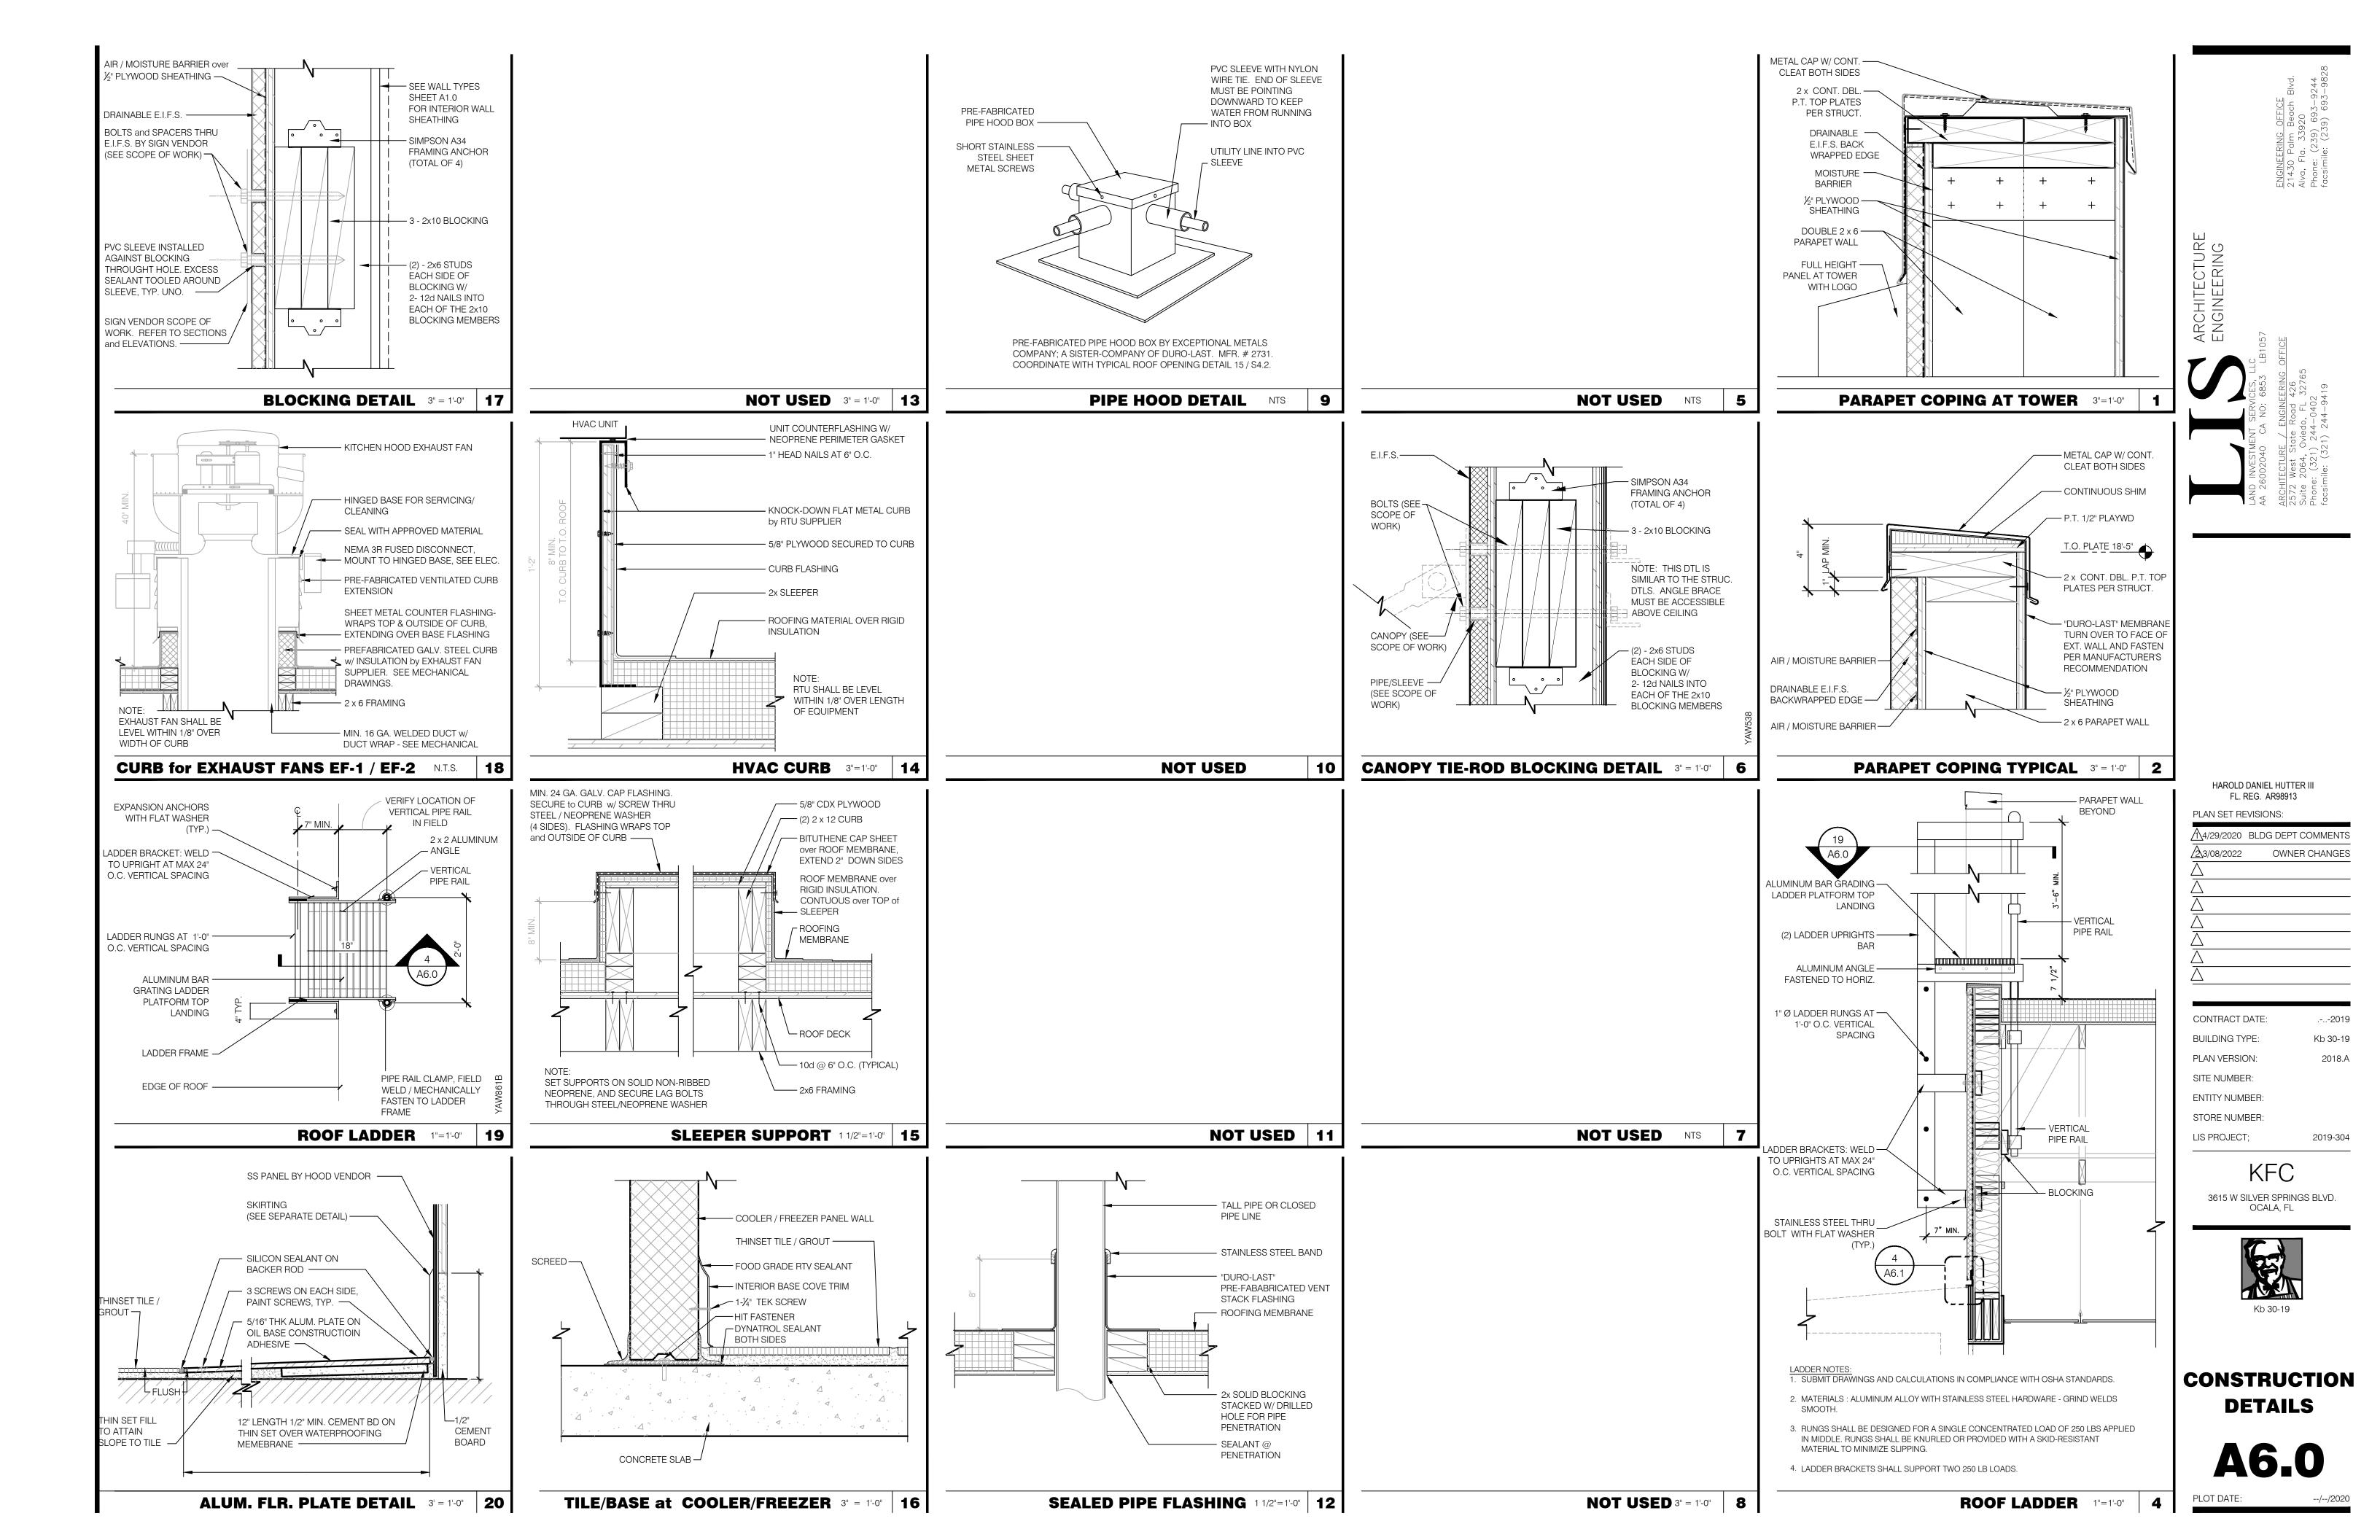

# **OCCUPANT LOAD KEY PLAN**

| WT-x                | WALL TYPE (ARCHITECTURAL)           |
|---------------------|-------------------------------------|
| X                   | DOOR NUMBER                         |
| $\langle X \rangle$ | WINDOW NUMBER / DECOR ITEM NUMBER   |
| X                   | EXTERIOR WALL FINISH NUMBER         |
| X                   | KEY NOTE                            |
| X-xxx               | EQUIPMENT NUMBER                    |
| Xx                  | ROOM FINISH NUMBER                  |
| $\bigwedge$         | REVISION NUMBER                     |
| x                   | WALL TYPE (STRUCTURAL)              |
| (XXX xxx)           | EQUIPMENT / FIXTURE NUMBER (M.E.P.) |
| D ELECTRICAL SI     | HEETS FOR SPECIFIC SYMBOLS          |
| <b>GENER</b>        | AL DRAWING SYMBOLS                  |