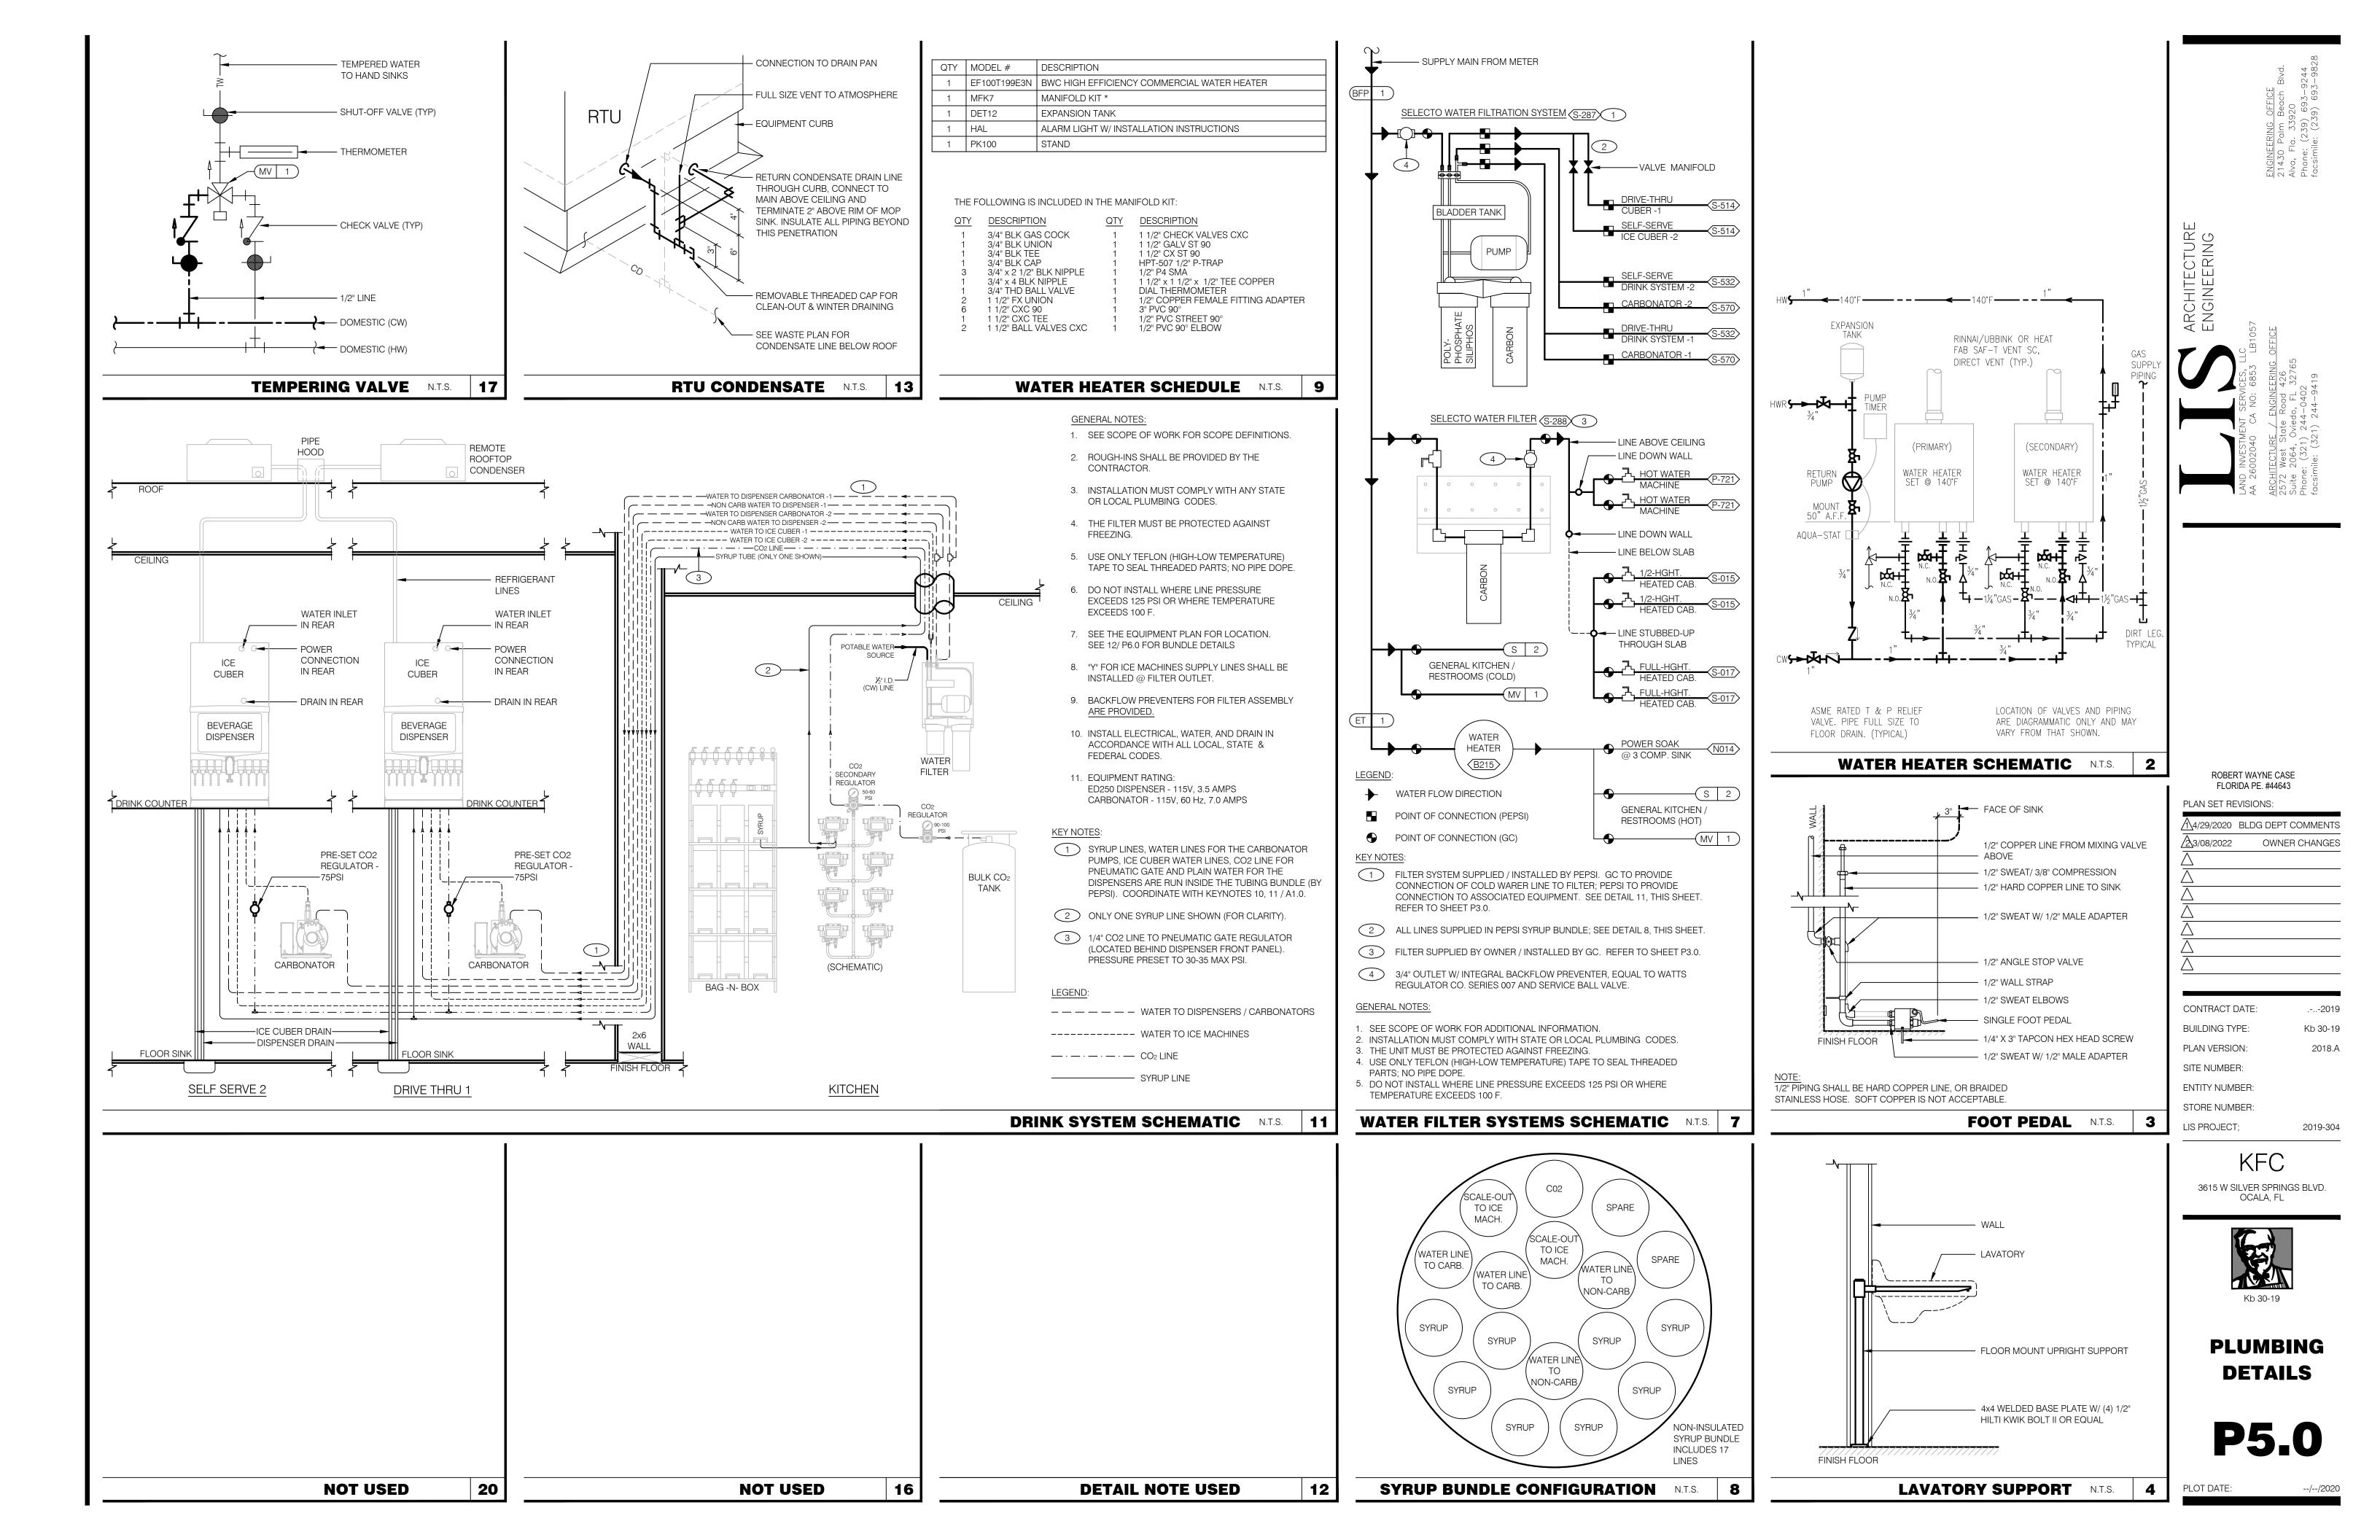

C N.T.S.

ATER; TERMINATE WITH BALL VALVE / TRANSITION TO ¼" LINE FOR CONNECTION TO

- VALVE IN CEILING SPACE BY G.C.
- VALVE TO OUTSIDE OF BUILDING OR TO HUB DRAIN. RUN FULL SIZE PIPE FROM VALVE WITH R TUBING.
- RIMERS AS REQUIRED PER CODE.
- /E BOX. COORDINATE WITH ENLARGED PLAN 3 / E3.1 and COMMUNICATIONS PLAN E5.0.

; WALL MOUNTED 12" A.F.F.

- LINE, CAPPED-OFF (FOR FUTURE TIE-IN).
- LINE FOR FUTURE / OPTIONAL SINGLE OPEN FRYER <C-017>; VERIFY WITH OWNER.

ROBERT WAYNE CASE FLORIDA PE. #44643 PLAN SET REVISIONS 1/4/29/2020 BLDG DEPT COMMENTS <u>/2</u>3/08/2022 OWNER CHANGES CONTRACT DATE: .-..-2019 BUILDING TYPE: Kb 30-19 PLAN VERSION: 2018.A SITE NUMBER: ENTITY NUMBER: STORE NUMBER: LIS PROJECT; 2019-304 KFC 3615 W SILVER SPRINGS BLVD. OCALA, FL







**KEYNOTES** 

```
3
```

2

1



| A. SAMPLE SITE ELECTRICAL PLAN IS FOR INFORMATIONAL REFERENCE ONLY;<br>FOR USE BY THE SITE-ADAPT ENGINEER OF RECORD WHEN DESIGNING THE<br>SITE-SPECIFIC ELECTRICAL PLAN(S). |   | <ol> <li>3/4" C 2 #10, #10 GRD. (TYP. FOR ENTIRE CIRCUIT.)</li> <li>DIRECTIONAL SIGN (OPTIONAL).</li> <li>MENU BOARD.</li> <li>PYLON SIGN. PROVIDE 30A NON-FUSED LOCKABLE DISCONNECT SWITCH in NEMA 3R ENCLOSURE; AT BASE OF SIGN COLUMN.</li> <li>UNDERGROUND ELECTRIC SERVICE TO UTILITY CO. TRANSFORMER. REFER TO CIVIL SHEETS FOR LOCATION AND ROUTING. VERIFY AND COORDINATE ALL REQUIREMENTS WITH UTILITY CO.</li> </ol> |
|-----------------------------------------------------------------------------------------------------------------------------------------------------------------------------|---|----------------------