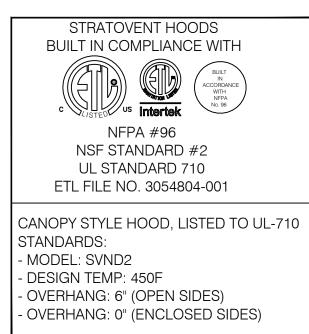

| EXHAUST FPM: <u>1749</u>         | SUPPLY FPM:                             |                                |
| DUCT SIZE: 10"X14"                 | DUCT SIZE: (2)-12"X28"                  | _                              | DUCT SIZE: 10"X14"               | DUCT SIZE: (2)-12"X28"                  |                                |
| FILTERS: LISTED-S/S_BAFFLE         | QTY: (7)-16"X16"                        | FIRE SUPPRESSION: ANSUL-R102   | FILTERS: LISTED-S/S_BAFFLE       | QTY: (7)-16"X16"                        | FIRE SUPPRESSION: ANSUL-R102   |
| LIGHT QTY: ( 5) A19/CFL            | CONTROL SWITCH: SHARED                  | HANGING WEIGHT: 690-LBS        | LIGHT QTY: ( 5) A19/CFL          | CONTROL SWITCH: SHARED                  | HANGING WEIGHT: 690-LBS        |







## 1" LAYER OF INSULATION FACTORY INSTALLED IN INTERNAL BACK STANDOFF. MEETS 0 INCH REQUIREMENTS FOR CLEARANCE TO COMBUSTIBLE SURFACES. NOTE, LOCAL BUILDING CODES SHOULD BE FOLLOWED. THE USE OF NON-COMBUSTIBLE WALLS WITHIN 18" OF THE HOOD IS SUGGESTED, AND OFTEN REQUIRED.

| I I EIVIF. 400F          |
|--------------------------|
| ANG: 6" (OPEN SIDES)     |
| ANG: 0" (ENCLOSED SIDES) |
|                          |

| KFC<br>aDDRESS<br>ADTOWN,USA<br>4641 Paragon Park, Ralejh, NC, 27616 PHONE: (919) 573-4251 EMAIL: jeff johnson@stratovent.com | 441 Paragon Park, Ralejh, NC, 27616 PHONE: (919) 573-4250 FAX: (91 | 441 Paragon Park, Relicipi, NC, 27616 PHONE: (919) 573-4261 EMAIL; jeff.johnson@stratovent.com