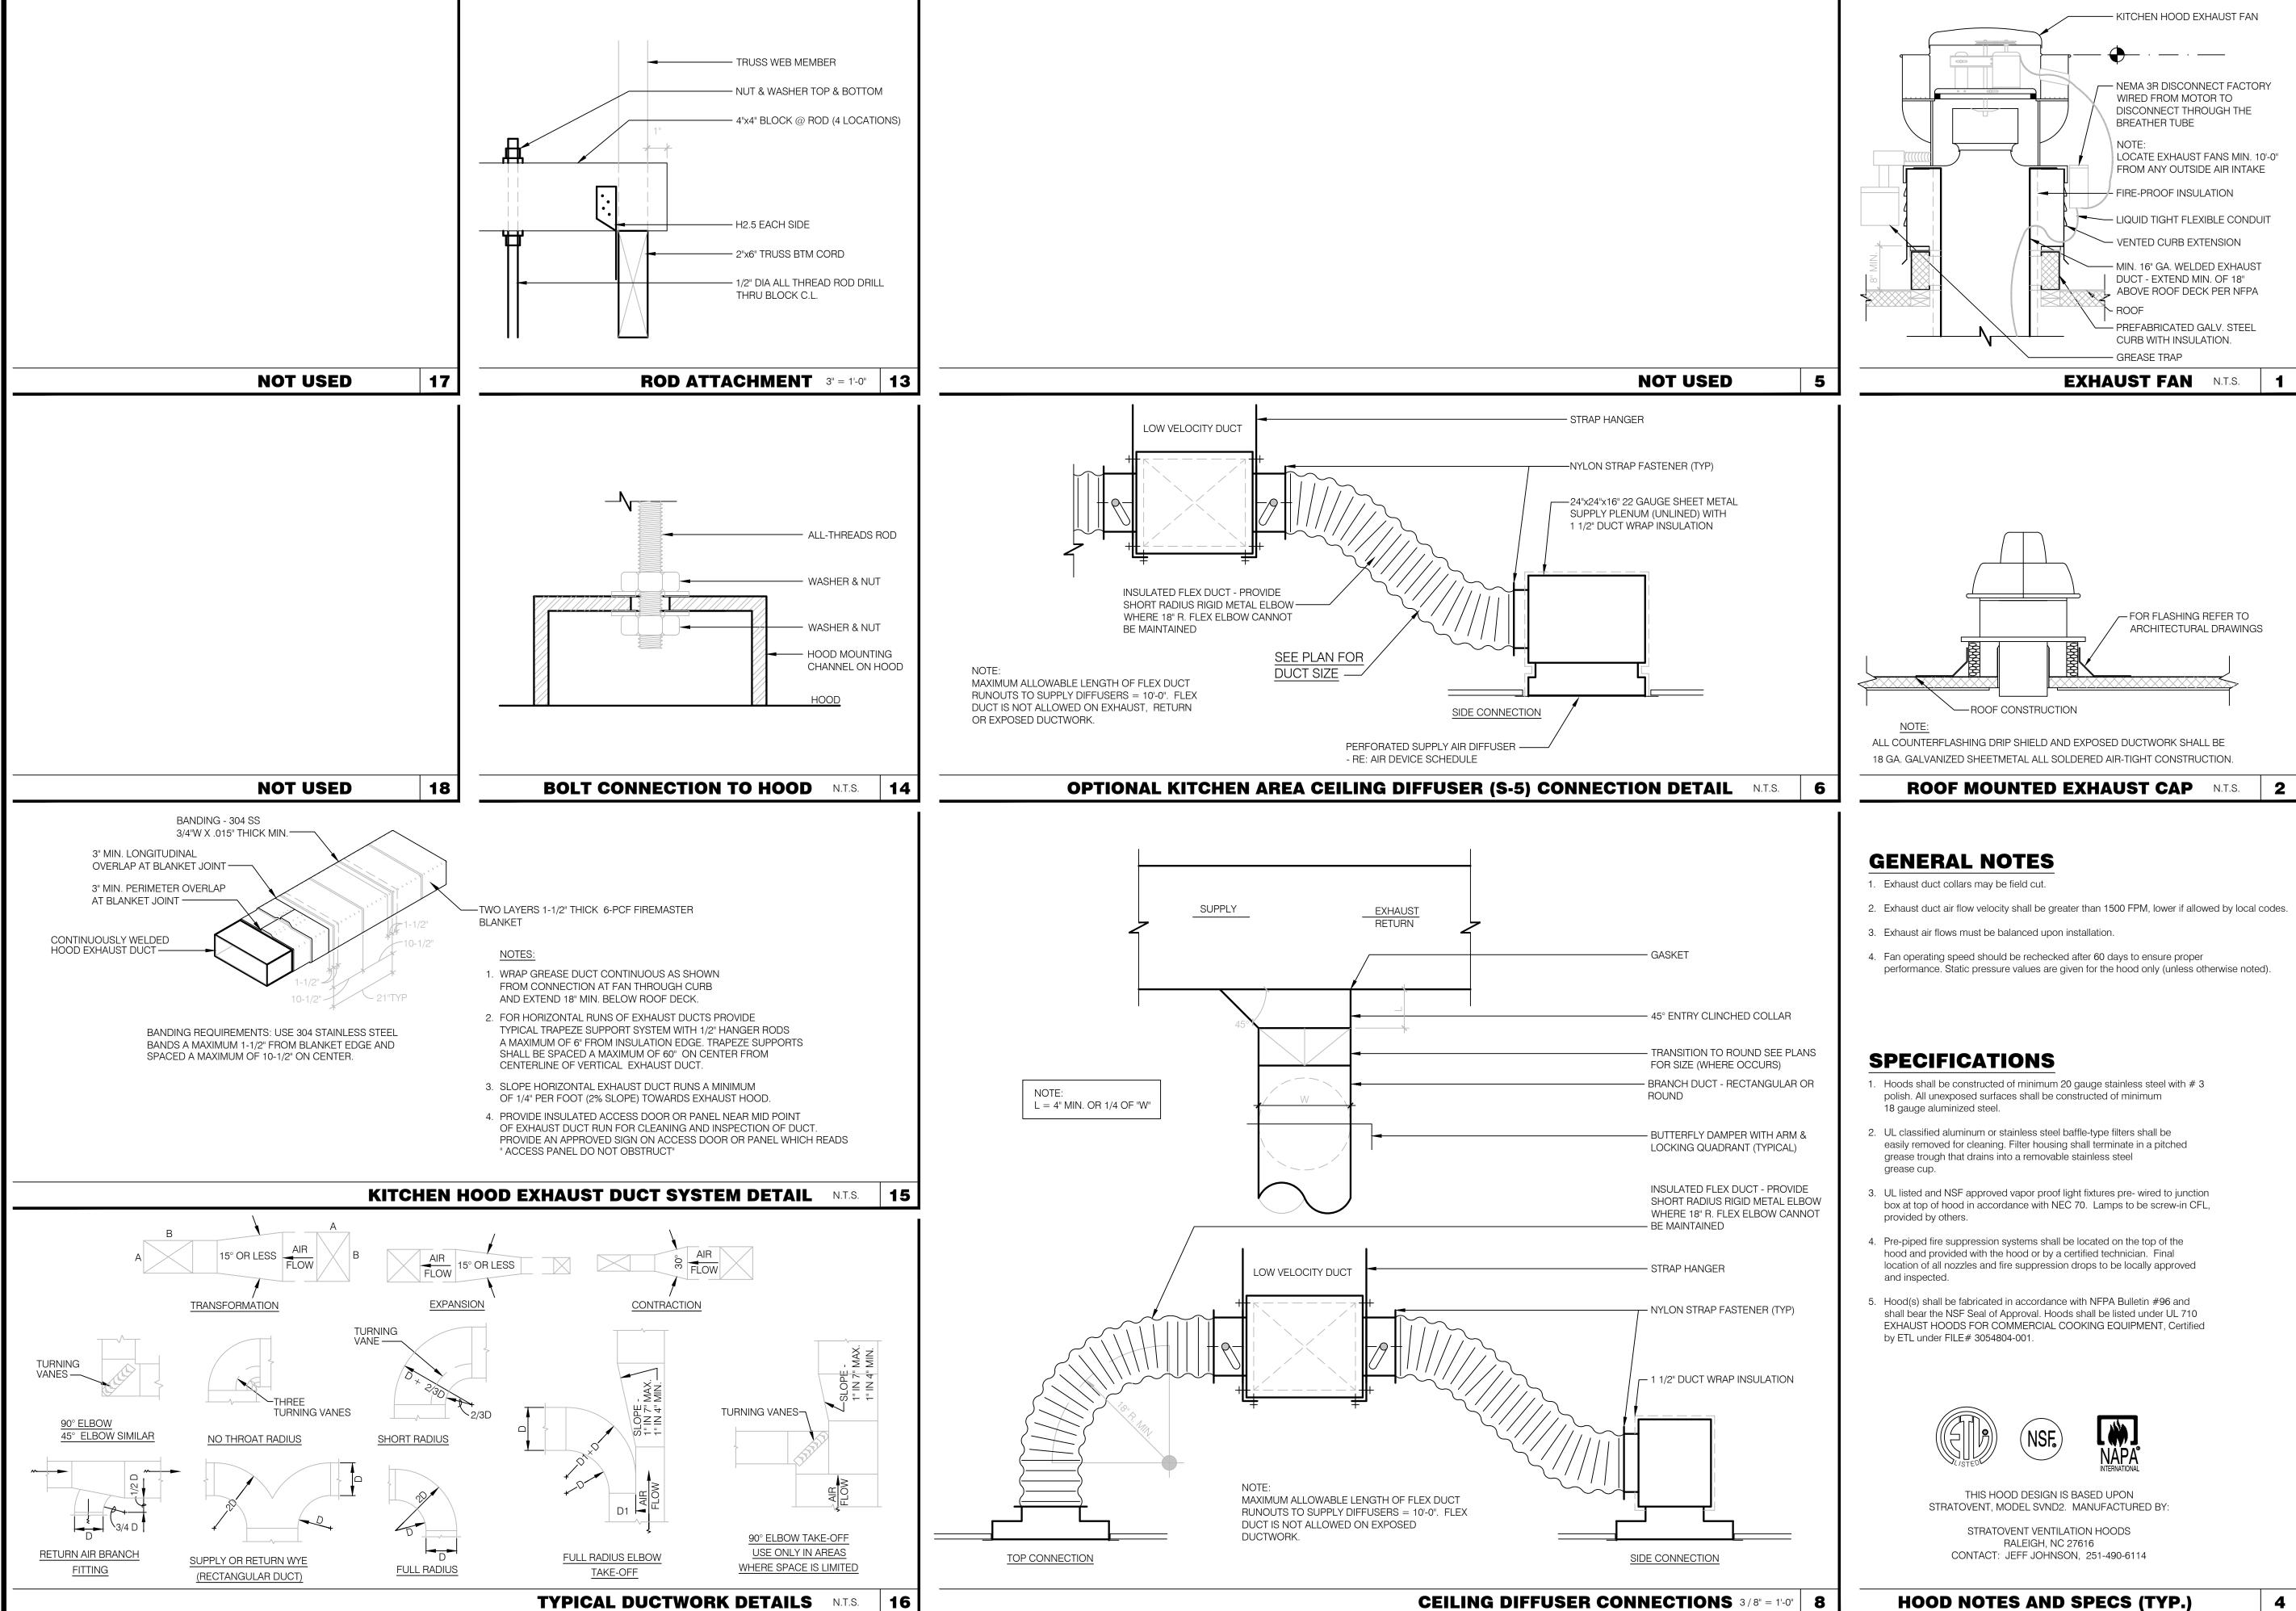

| - |
| DRAWN<br>BY: | 18203<br>JJ-RE                  | G24                                                                                                                              |   |
| SC/          | -                               |                                                                                                                                  |   |
| MASTER       | -                               |                                                                                                                                  |   |
| SHEE         | <b>et N</b><br>2                | 0.                                                                                                                               |   |







ROBERT WAYNE CASE FLORIDA PE. #44643



| CONTRACT DATE: | 2019     |
|----------------|----------|
| BUILDING TYPE: | Kb 30-19 |
| PLAN VERSION:  | 2018.A   |
| SITE NUMBER:   |          |
| ENTITY NUMBER: |          |
| STORE NUMBER:  |          |
| LIS PROJECT;   | 2019-304 |









PLOT DATE:

1. SOIL AND WASTE PIPE SHALL SLOPE 2% MINIMUM, UNLESS OTHERWISE NOTED OR REQUIRED BY CODE.

2. ALL DRAWN WATER & GAS LINES SHALL BE KEPT TIGHT TO THE UNDERSIDE OF EQUIPMENT & SECURED IN PLACE.

3. CONTRACTOR SHALL VERIFY THE LOCATION OF THE SANITARY SEWER ON THE SITE PLAN AND SHALL REVISE THE SEWER SYSTEM AS REQUIRED.

4. PROVIDE TRAP PRIMERS FOR FLOOR DRAINS IN RESTROOMS, WHERE REQUIRED BY CODES. PROVIDE DEEP SEAL TRAPS FOR FLOOR DRAINS WITHOUT TRAP PRIMERS.

5. ALL CLEANOUTS SHALL BE INST