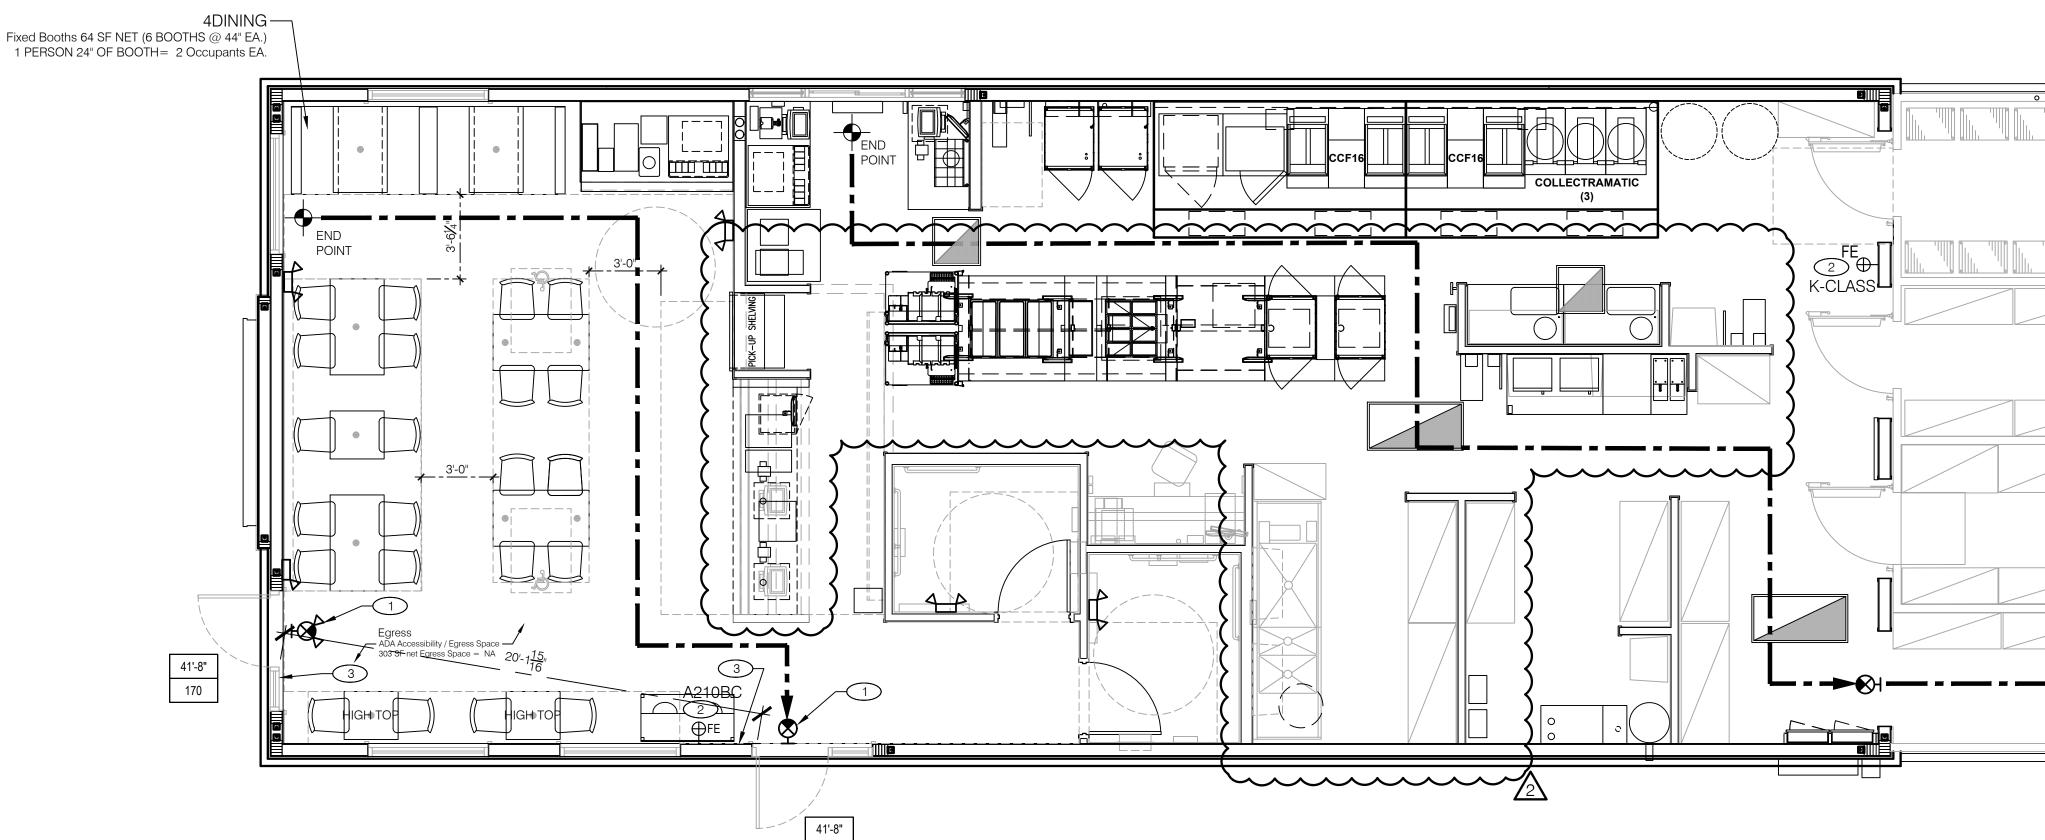

# KFC **Kb 30-19** AMERICAN **SHOWMAN**

| SEE A0.1 | DINING<br>Unconcentrated Tables & Chairs<br>490 SF net / 15 = 34 Occupants  |  |
|----------|-----------------------------------------------------------------------------|--|
| R DETAIL | Egress                                                                      |  |
|          | ADA Accessibility / Egress Space<br>300 SF net Egress Space = NA            |  |
|          | QUEUING XXXXXXX<br>Customer Standing Space<br>45 SF net / 5 = 9 Occupants   |  |
|          | TOILET ROOMS ZZ<br>Customer / Employee Space<br>142 SF Accessory Space = NA |  |
|          |                                                                             |  |
|          | KITCHEN ZZZZZZ<br>Employee Space<br>1027 SF net / 200 = 6 Occupants         |  |
|          |                                                                             |  |

COOLER/FREEZER EQUIPMENT 196 SF net / 300 = 1 Occupants