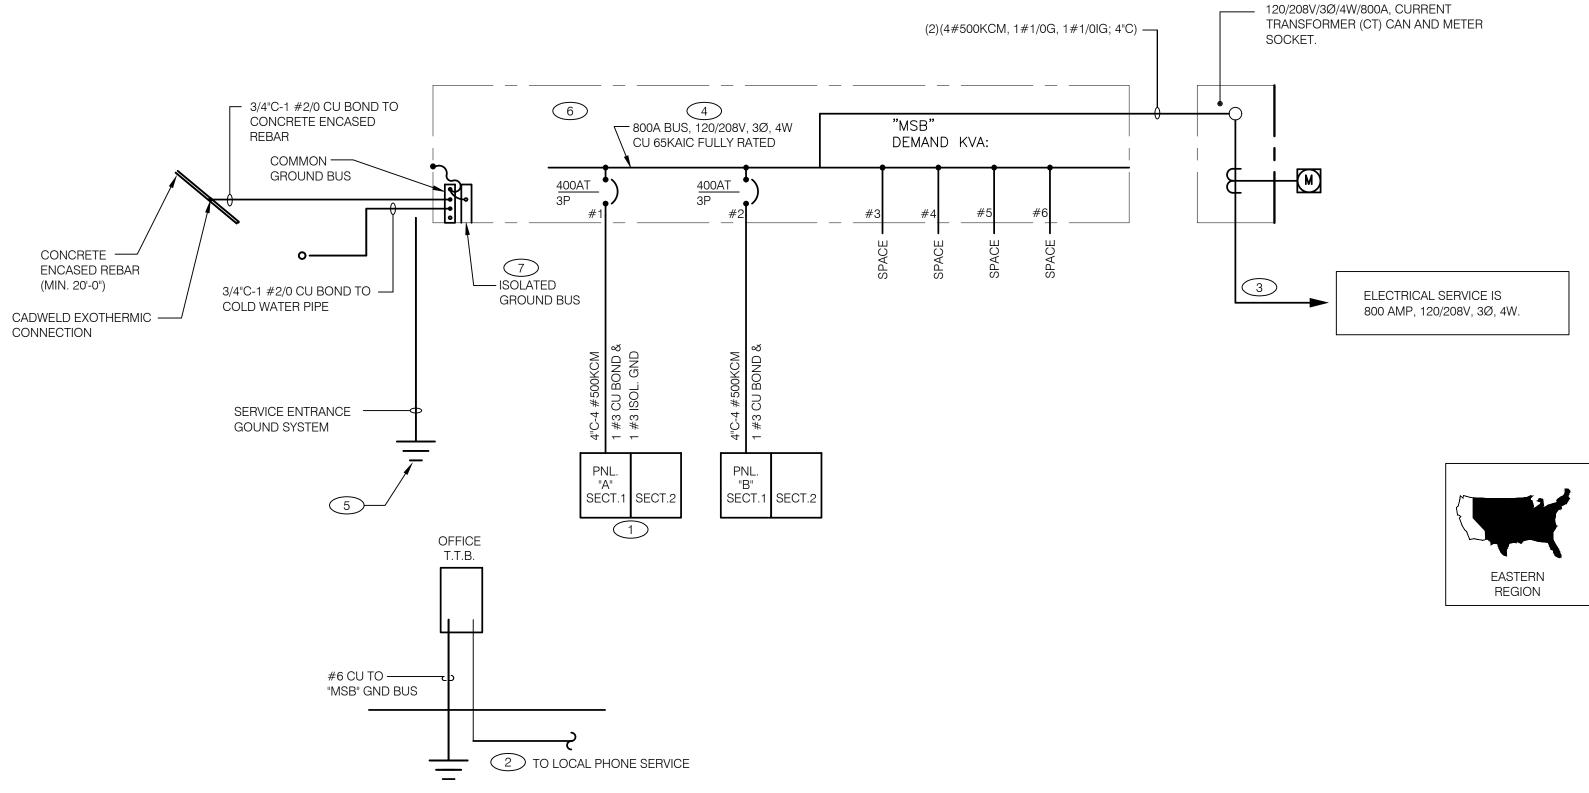

| $\bigcirc$   | CEILING SPECIAL PURPOSE OUTLET                                                                                                 | 4                       |
| S                              | CEILING MOUNTED SPEAKER                                                  |              | ELECTRICAL PANEL. SEE SHEET E2.1 FOR PANEL SCHED.                                                                              | WPG                     |
|                                |                                                                          |              |                                                                                                                                | ELEC                    |

**POINT OF SERVICE INDICATION** 

В



## FAULT CURRENT SCHEDULE

| DEVICE  | FAULT  | AIC RATING | L-N VOLTS | DLTS UTILITY |          |           |         | FED FROM |          |           |              | FEEDER    |           |        |        |        |
|---------|--------|------------|-----------|--------------|----------|-----------|---------|----------|----------|-----------|--------------|-----------|-----------|--------|--------|--------|
|         |        |            |           | FAULT        | Х        | R         | DEVICE  | FAULT    | Х        | R         | SIZE         | X / 1000' | R / 1000' | LENGTH | Х      | R      |
| UTILITY | 52,175 | 65,000     | 120V      | 52,175       | 0.002255 | 0.0004511 |         |          |          |           |              |           |           |        |        |