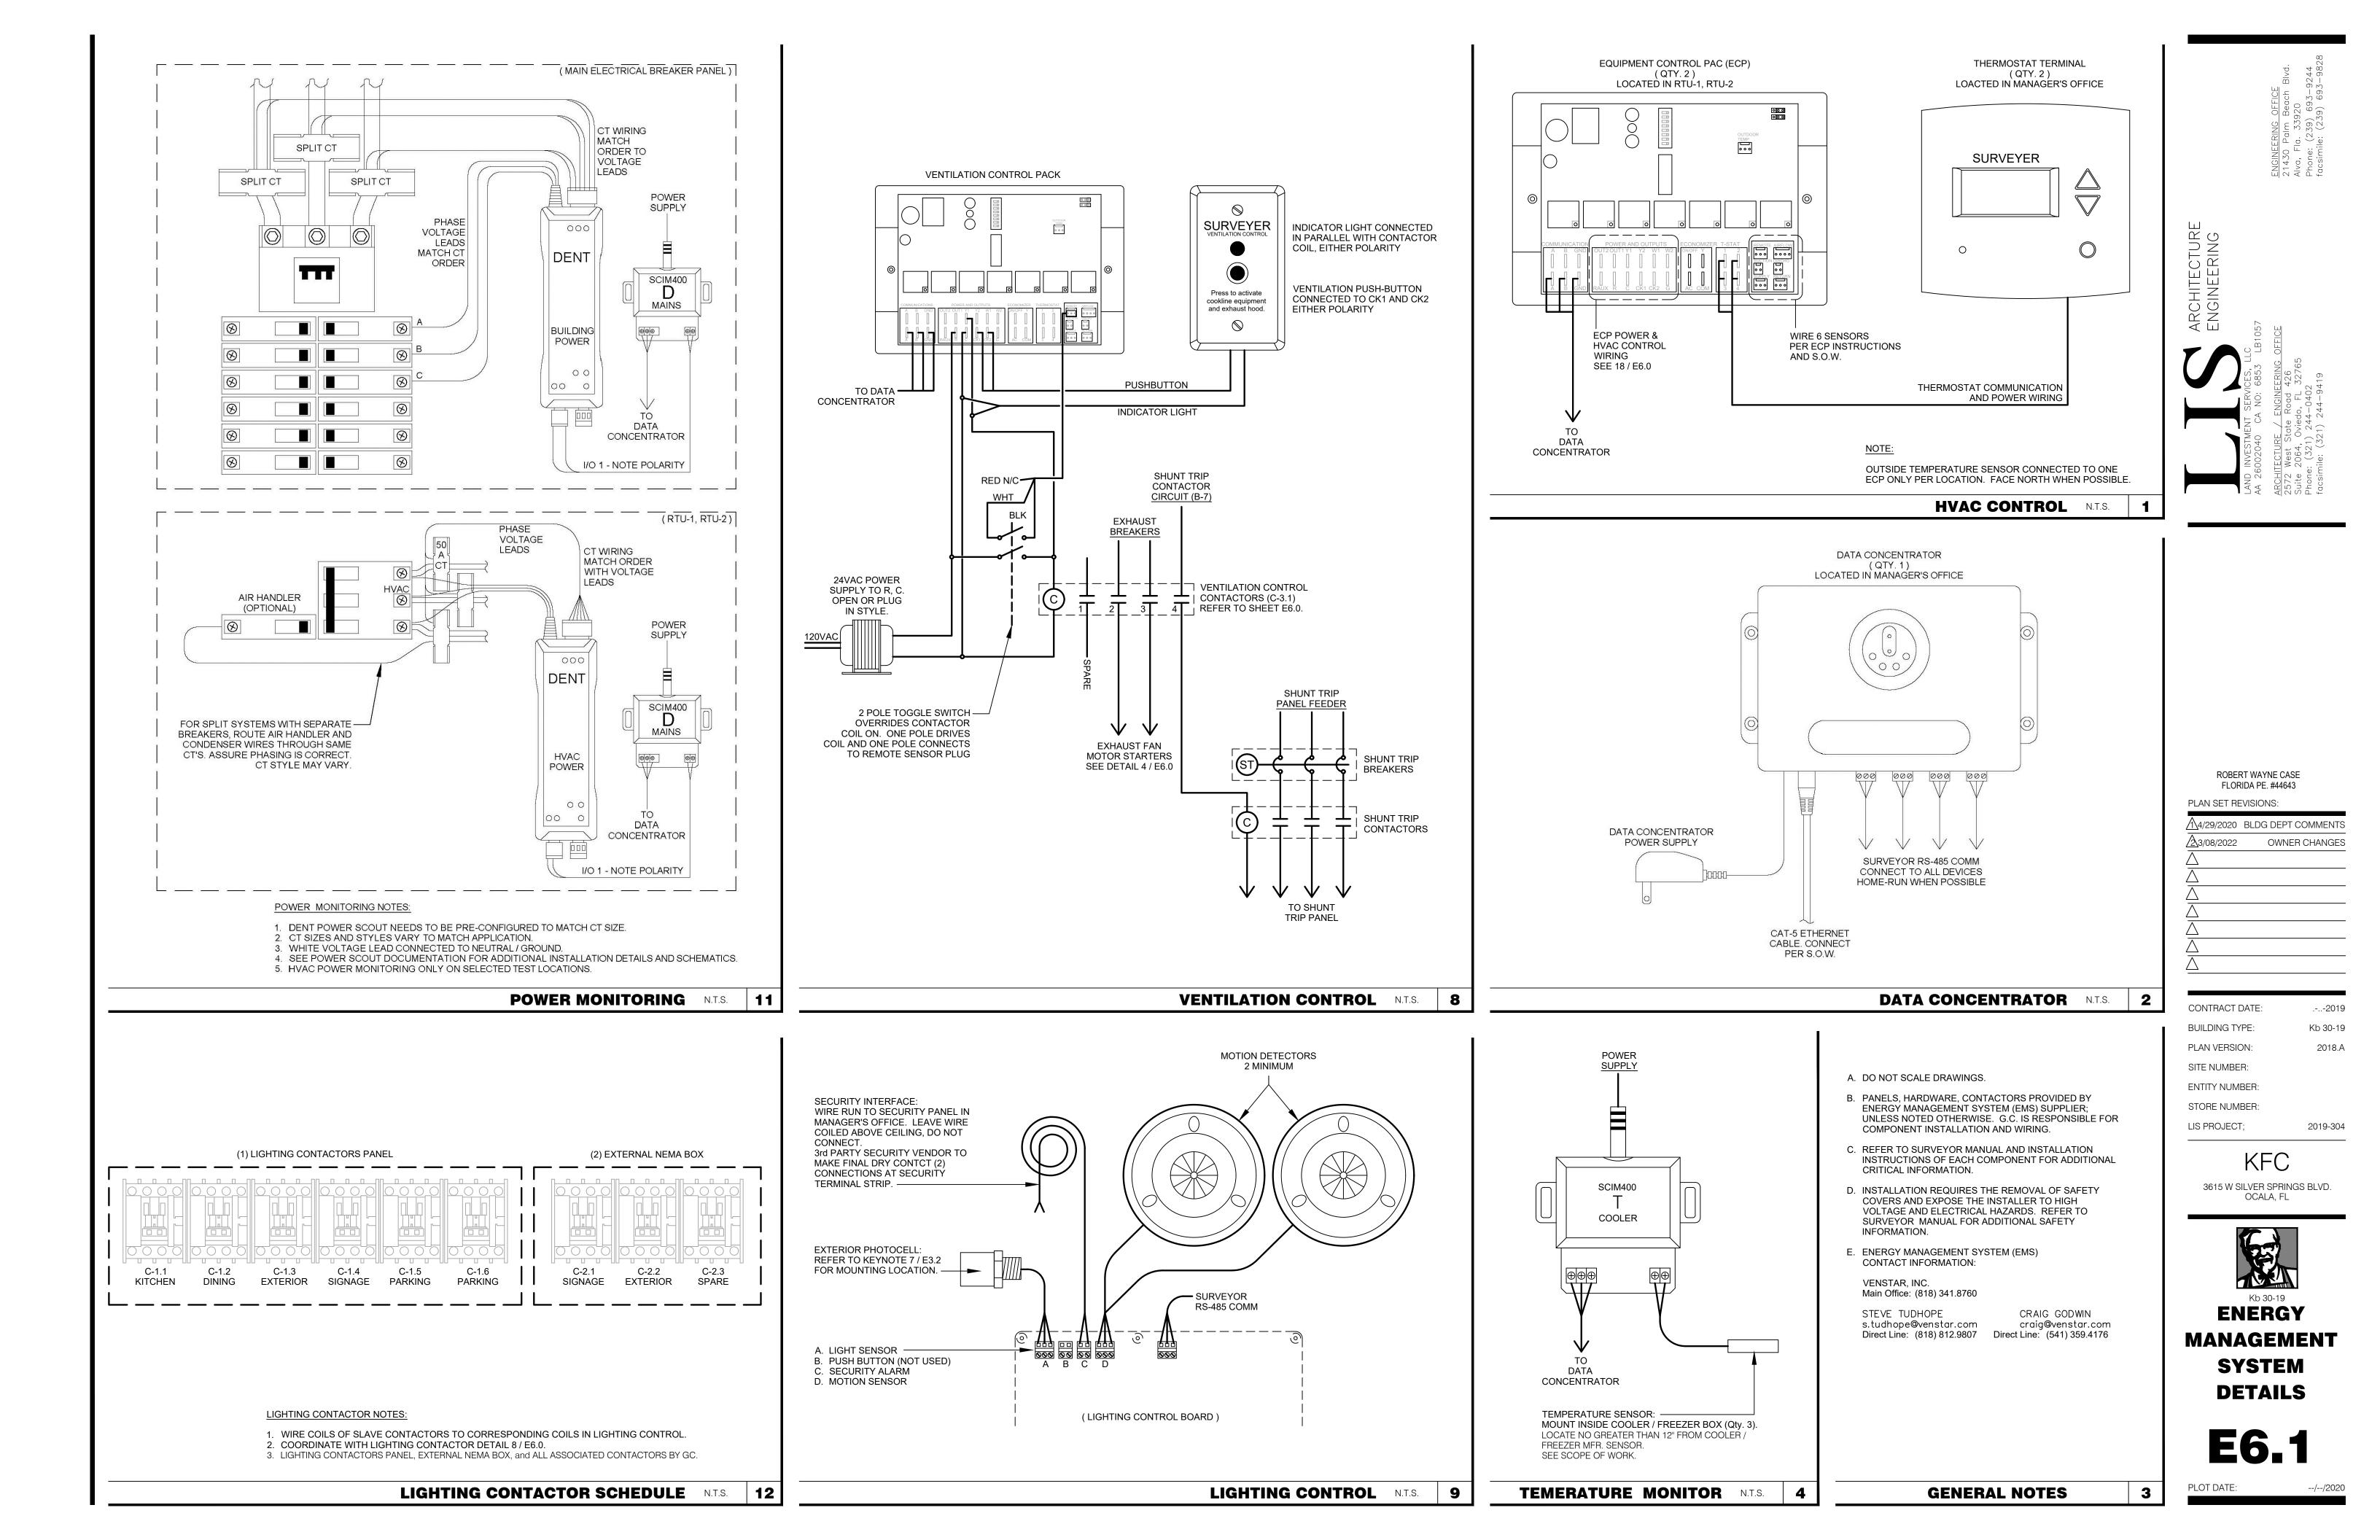

UNICATION<br>PLANS AND<br>SCHEDULE                                                                                                                                                                                                |
| ON BACK SIDE OF BULKHEAD.         1/2" CONDUIT TO ABOVE CEILING FOR ETHERNET CABLES (DOUBLE JACK)         1/2" CONDUIT TO ABOVE CEILING FOR ETHERNET CABLES.         DMMUNICATIONS ROUGH-IN SCHEDULE                                                                                                                                         | <b>E5.0</b><br>PLOT DATE://2020                                                                                                                                                                                                       |