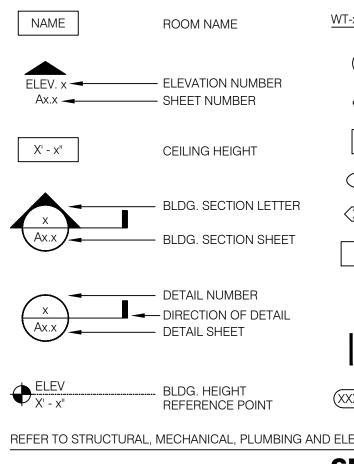

# **OCCUPANT LOAD KEY PLAN**

| WT-x                | WALL TYPE (ARCHITECTURAL)           |
|---------------------|-------------------------------------|
| X                   | DOOR NUMBER                         |
| $\langle X \rangle$ | WINDOW NUMBER / DECOR ITEM NUMBER   |
| X                   | EXTERIOR WALL FINISH NUMBER         |
| X                   | KEY NOTE                            |
| X-xxx               | EQUIPMENT NUMBER                    |
| Xx                  | ROOM FINISH NUMBER                  |
| $\bigwedge$         | REVISION NUMBER                     |
| x                   | WALL TYPE (STRUCTURAL)              |
| (XXX xxx)           | EQUIPMENT / FIXTURE NUMBER (M.E.P.) |
| D ELECTRICAL SI     | HEETS FOR SPECIFIC SYMBOLS          |
| <b>GENER</b>        | AL DRAWING SYMBOLS                  |