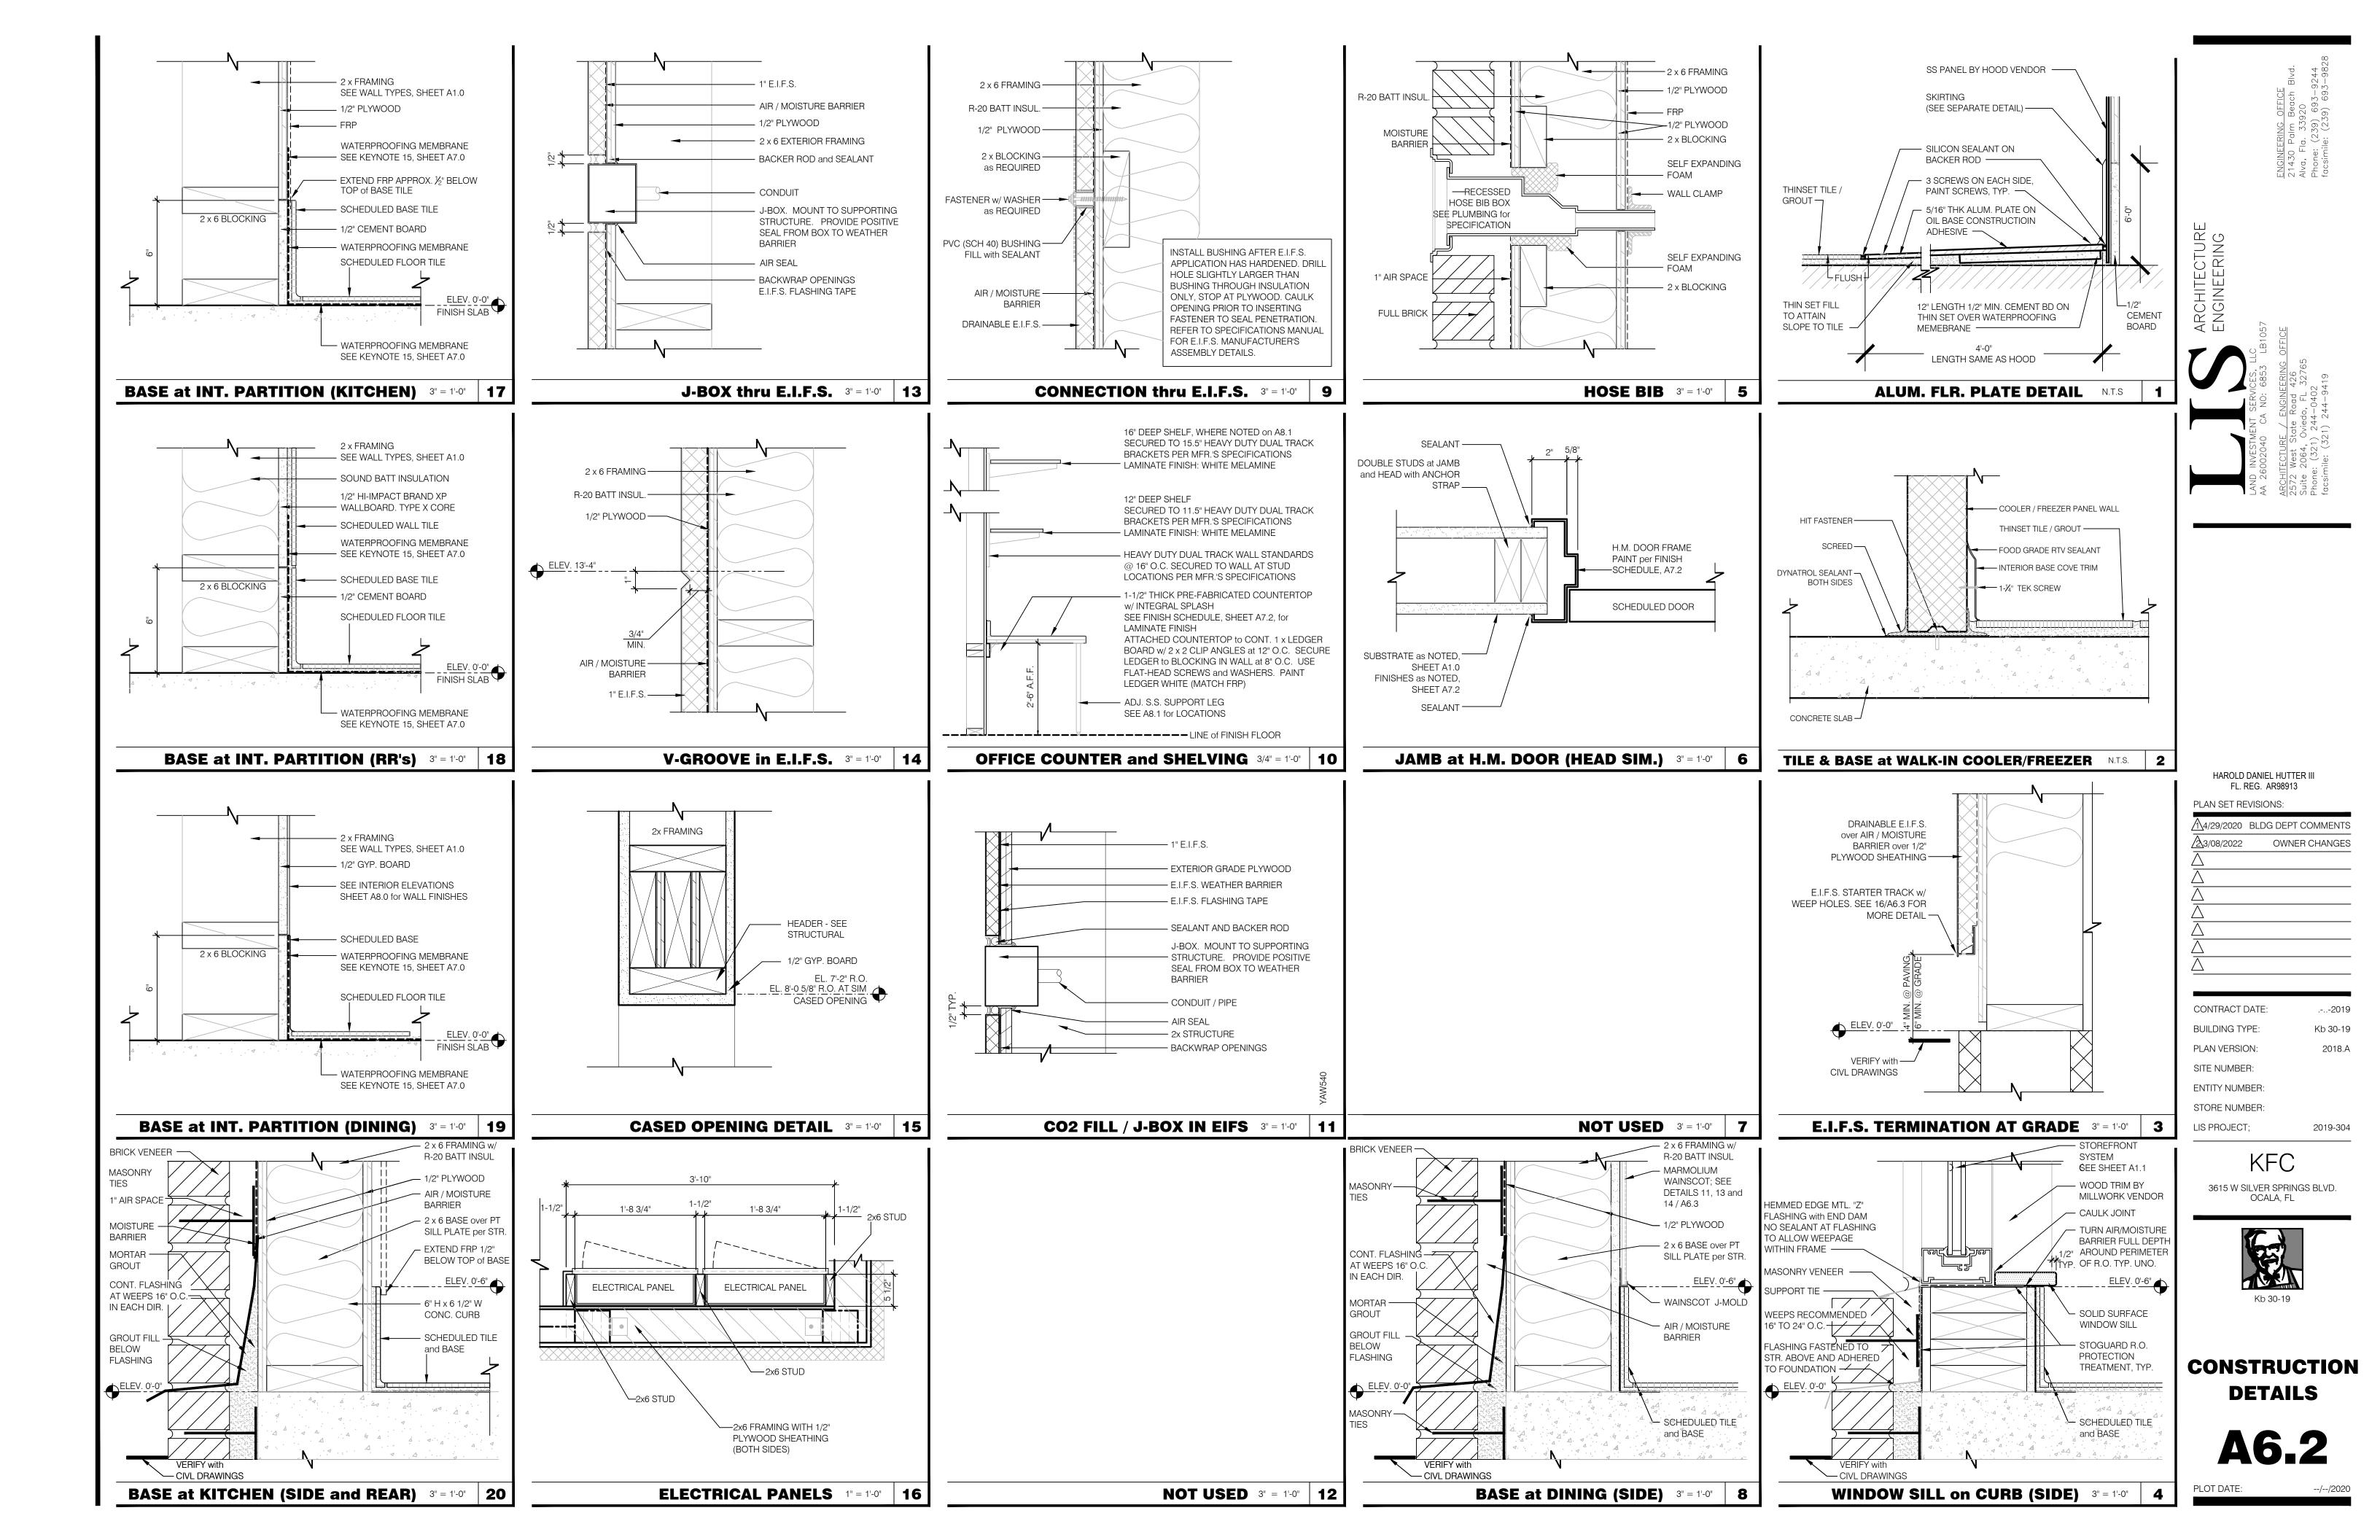

# KFC **Kb 30-19** AMERICAN **SHOWMAN**

| SEE A0.1 | DINING<br>Unconcentrated Tables & Chairs<br>490 SF net / 15 = 34 Occupants  |  |
|----------|-----------------------------------------------------------------------------|--|
| R DETAIL | Egress                                                                      |  |
|          | ADA Accessibility / Egress Space<br>300 SF net Egress Space = NA            |  |
|          | QUEUING XXXXXXX<br>Customer Standing Space<br>45 SF net / 5 = 9 Occupants   |  |
|          | TOILET ROOMS ZZ<br>Customer / Employee Space<br>142 SF Accessory Space = NA |  |
|          |                                                                             |  |
|          | KITCHEN ZZZZZZ<br>Employee Space<br>1027 SF net / 200 = 6 Occupants         |  |
|          |                                                                             |  |