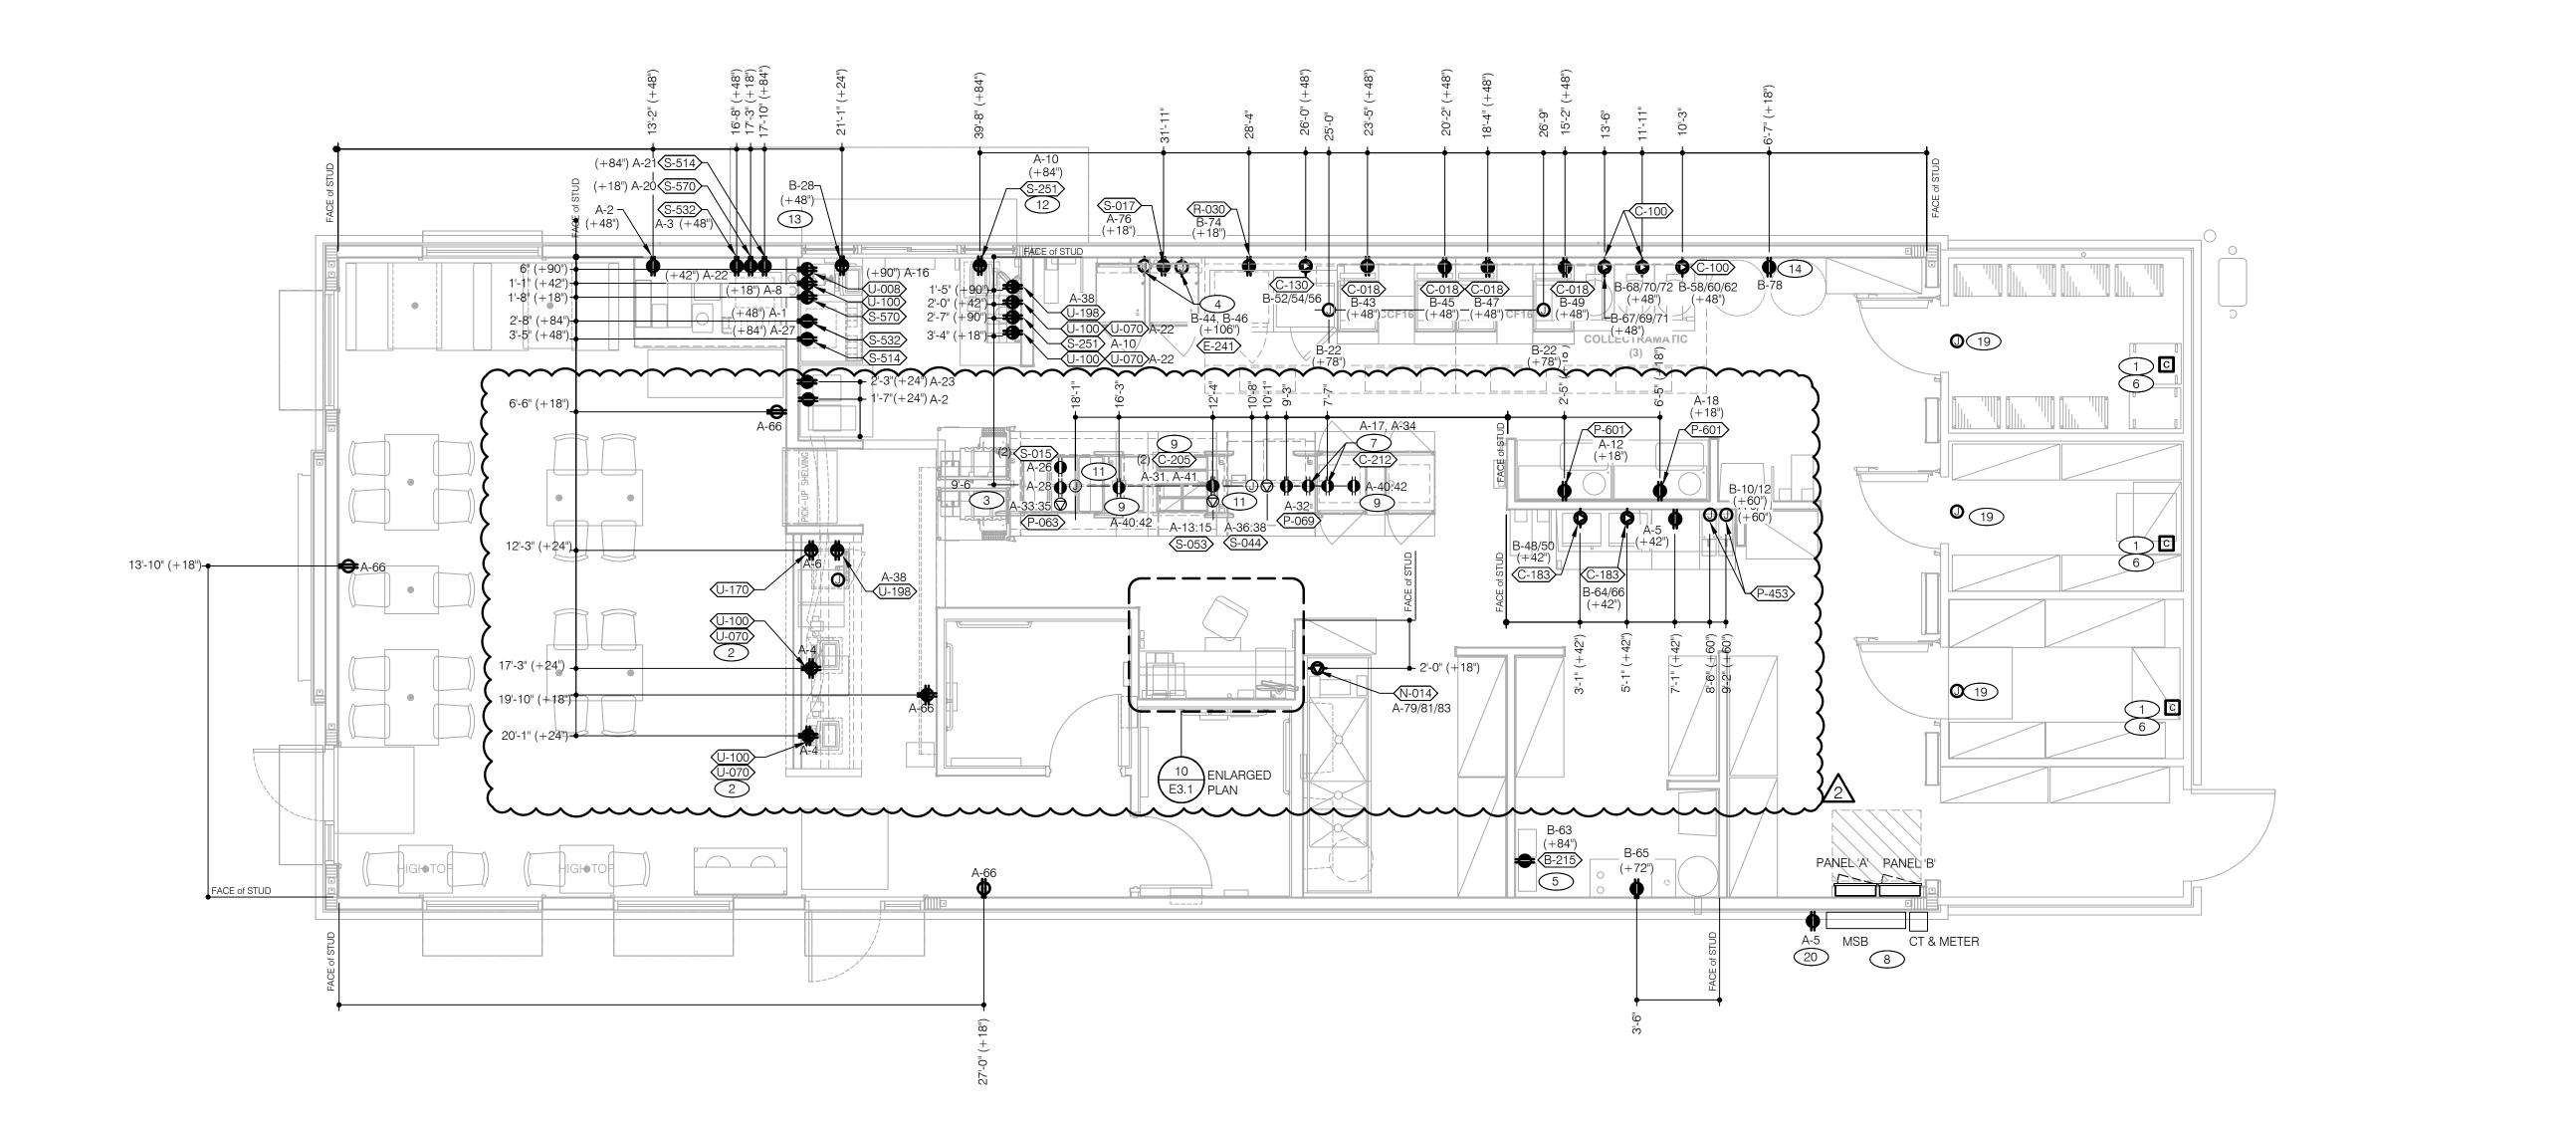

# **OCCUPANT LOAD KEY PLAN**

| WT-x                | WALL TYPE (ARCHITECTURAL)           |
|---------------------|-------------------------------------|
| X                   | DOOR NUMBER                         |
| $\langle X \rangle$ | WINDOW NUMBER / DECOR ITEM NUMBER   |
| X                   | EXTERIOR WALL FINISH NUMBER         |
| X                   | KEY NOTE                            |
| X-xxx               | EQUIPMENT NUMBER                    |
| Xx                  | ROOM FINISH NUMBER                  |
| $\bigwedge$         | REVISION NUMBER                     |
| x                   | WALL TYPE (STRUCTURAL)              |
| (XXX xxx)           | EQUIPMENT / FIXTURE NUMBER (M.E.P.) |
| D ELECTRICAL SI     | HEETS FOR SPECIFIC SYMBOLS          |
| <b>GENER</b>        | AL DRAWING SYMBOLS                  |