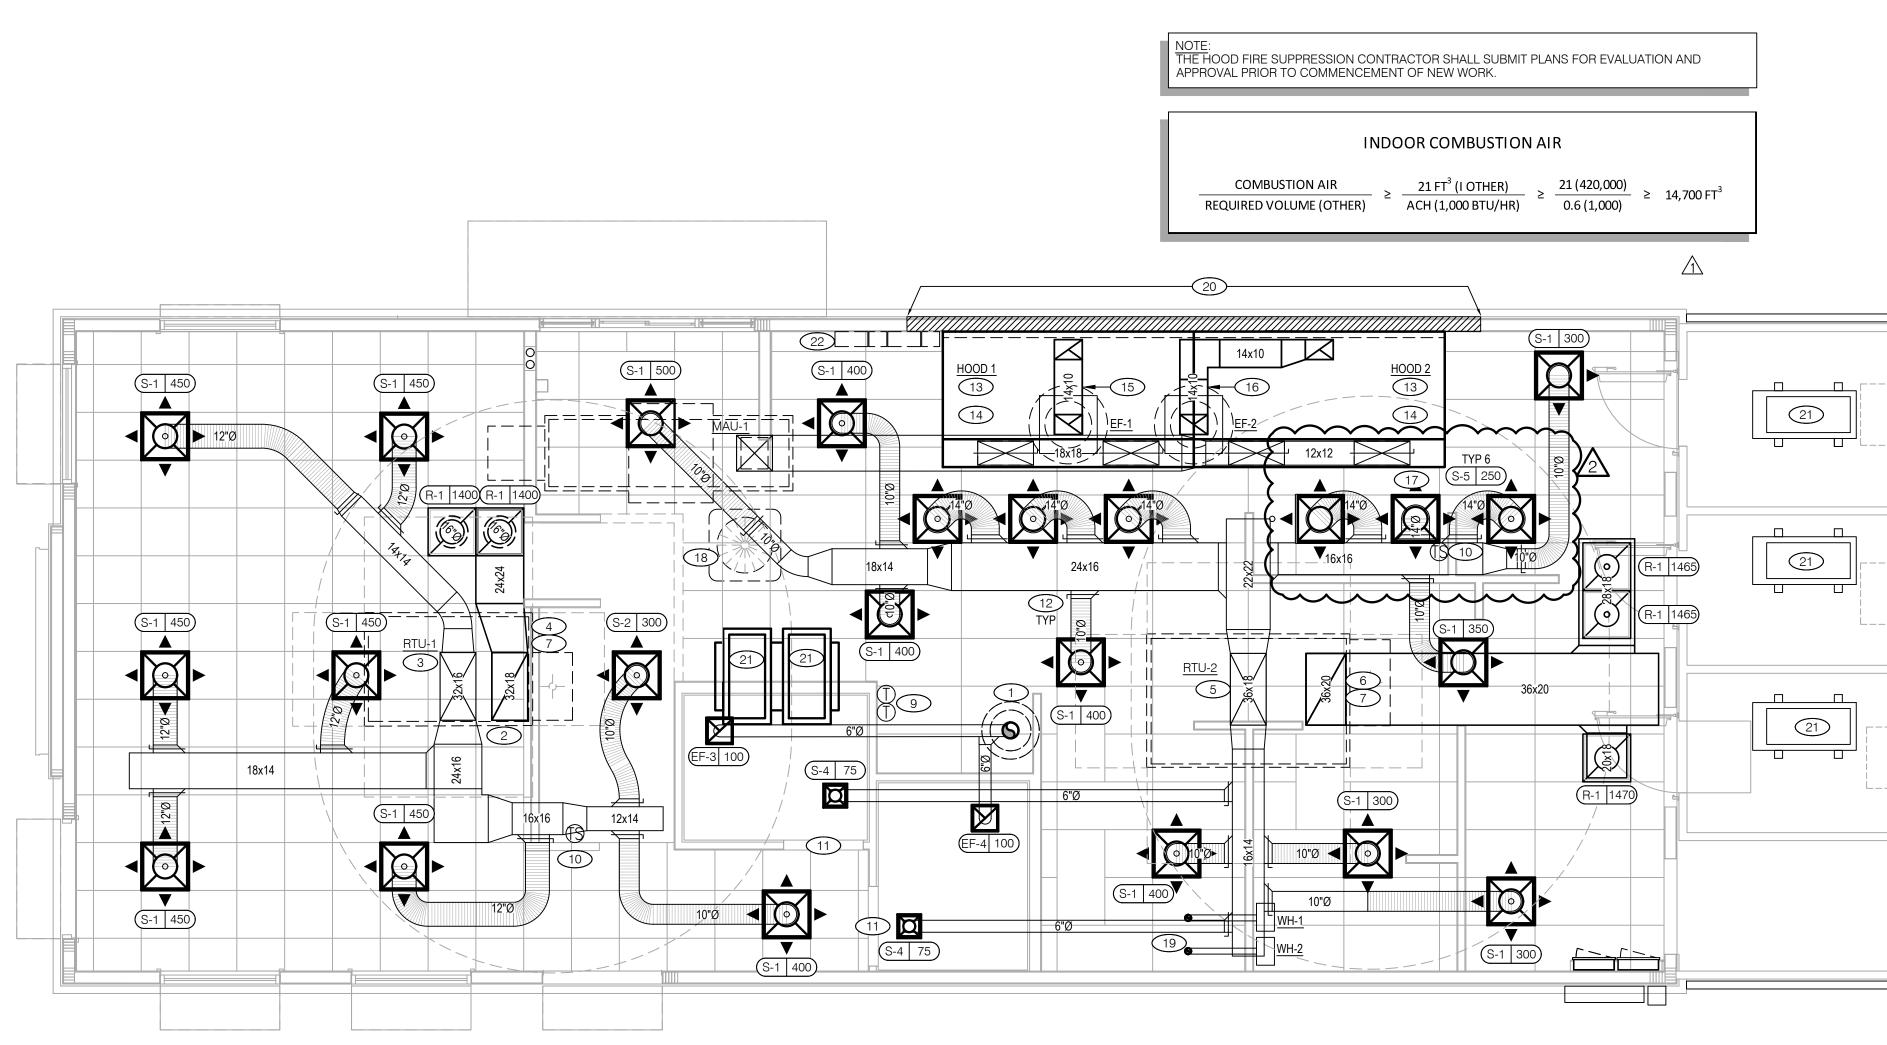

# KFC **Kb 30-19** AMERICAN **SHOWMAN**

| SEE A0.1 | DINING<br>Unconcentrated Tables & Chairs<br>490 SF net / 15 = 34 Occupants  |  |
|----------|-----------------------------------------------------------------------------|--|
| R DETAIL | Egress                                                                      |  |
|          | ADA Accessibility / Egress Space<br>300 SF net Egress Space = NA            |  |
|          | QUEUING XXXXXXX<br>Customer Standing Space<br>45 SF net / 5 = 9 Occupants   |  |
|          | TOILET ROOMS ZZ<br>Customer / Employee Space<br>142 SF Accessory Space = NA |  |
|          |                                                                             |  |
|          | KITCHEN ZZZZZZ<br>Employee Space<br>1027 SF net / 200 = 6 Occupants         |  |
|          |                                                                             |  |