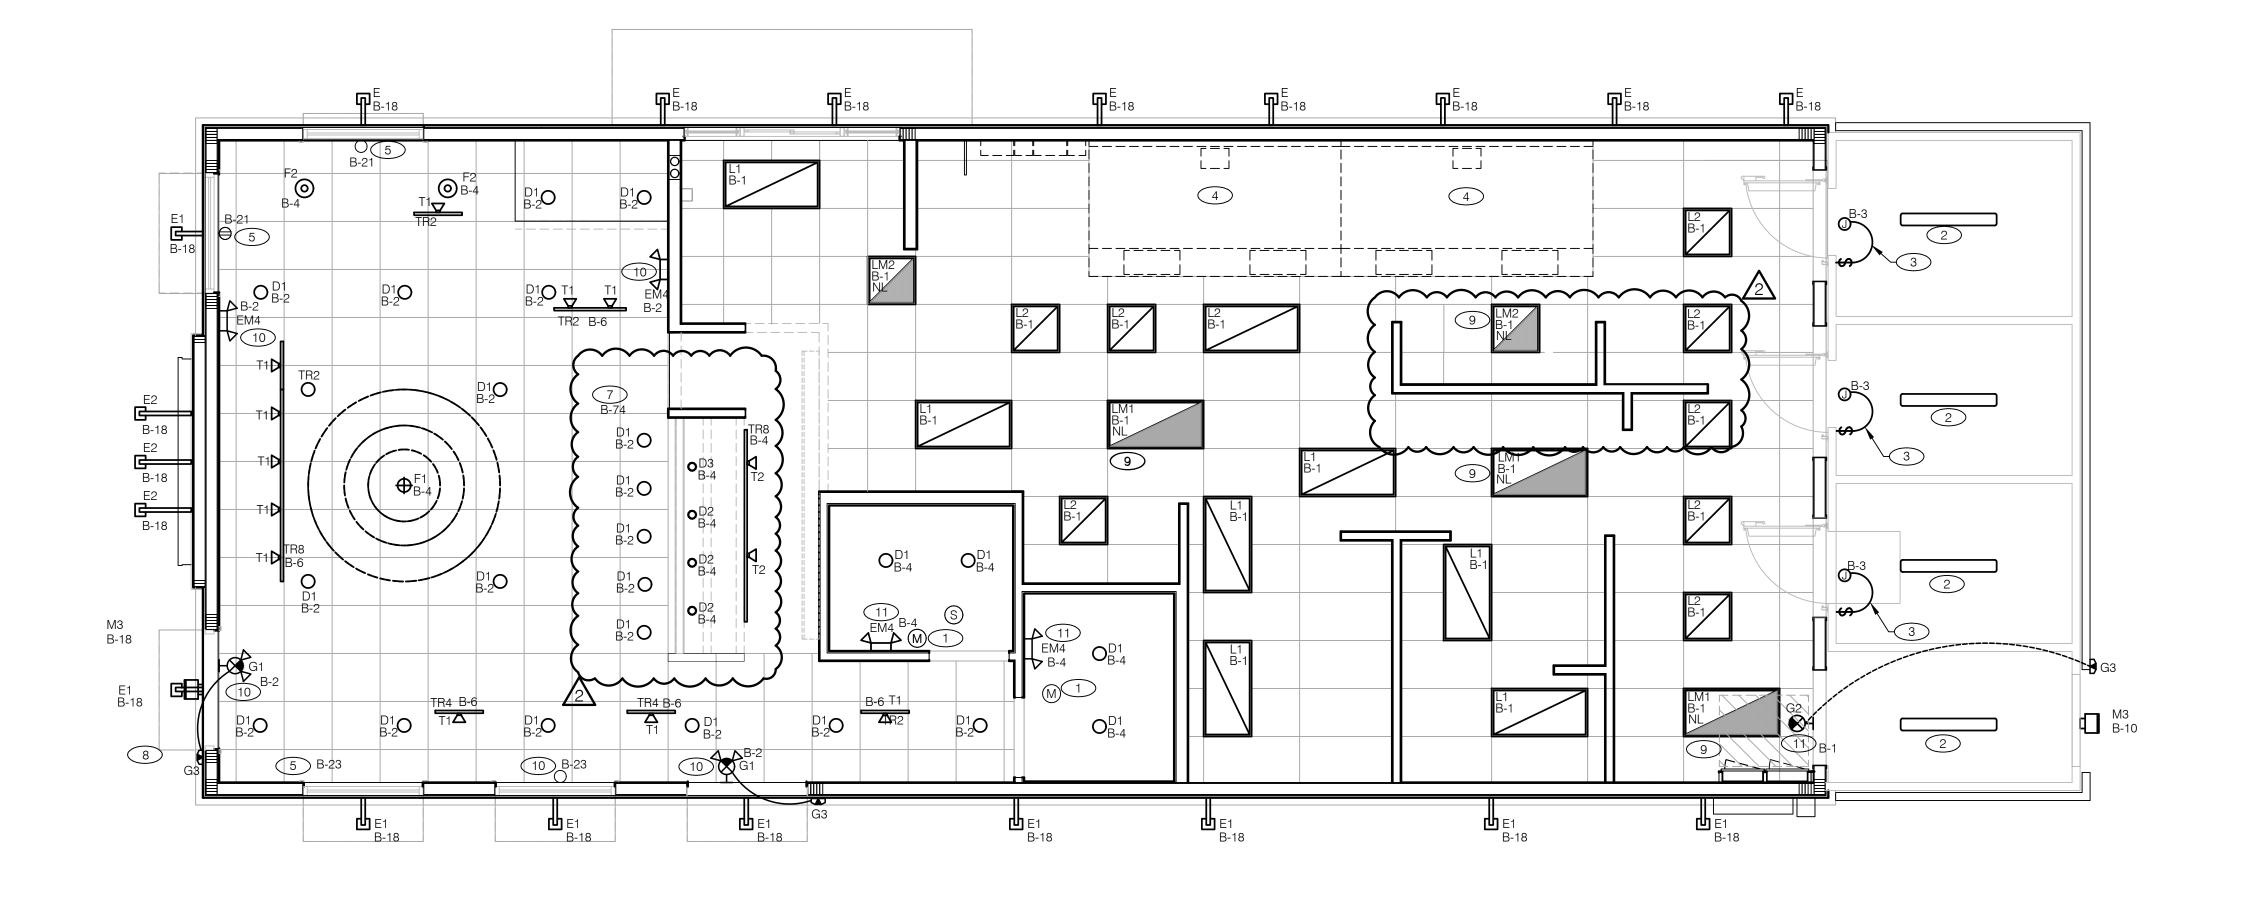

|





|       | FIXTURES PI                                           | ROVIDED BY DISTRIBUT                                                                     | OR / LIGHTING SUPPLIER : INSTALLED BY G                                                                                       | .C.                     |     | FIXTURES PI                             | ROVIDED BY DISTRIBUT                                   | OR / LIGHTING SUPPLIER : INSTALLED BY                               | G.C.                         |
|-------|-------------------------------------------------------|------------------------------------------------------------------------------------------|-----------------------------------------------------------------------------------------------------------------------------