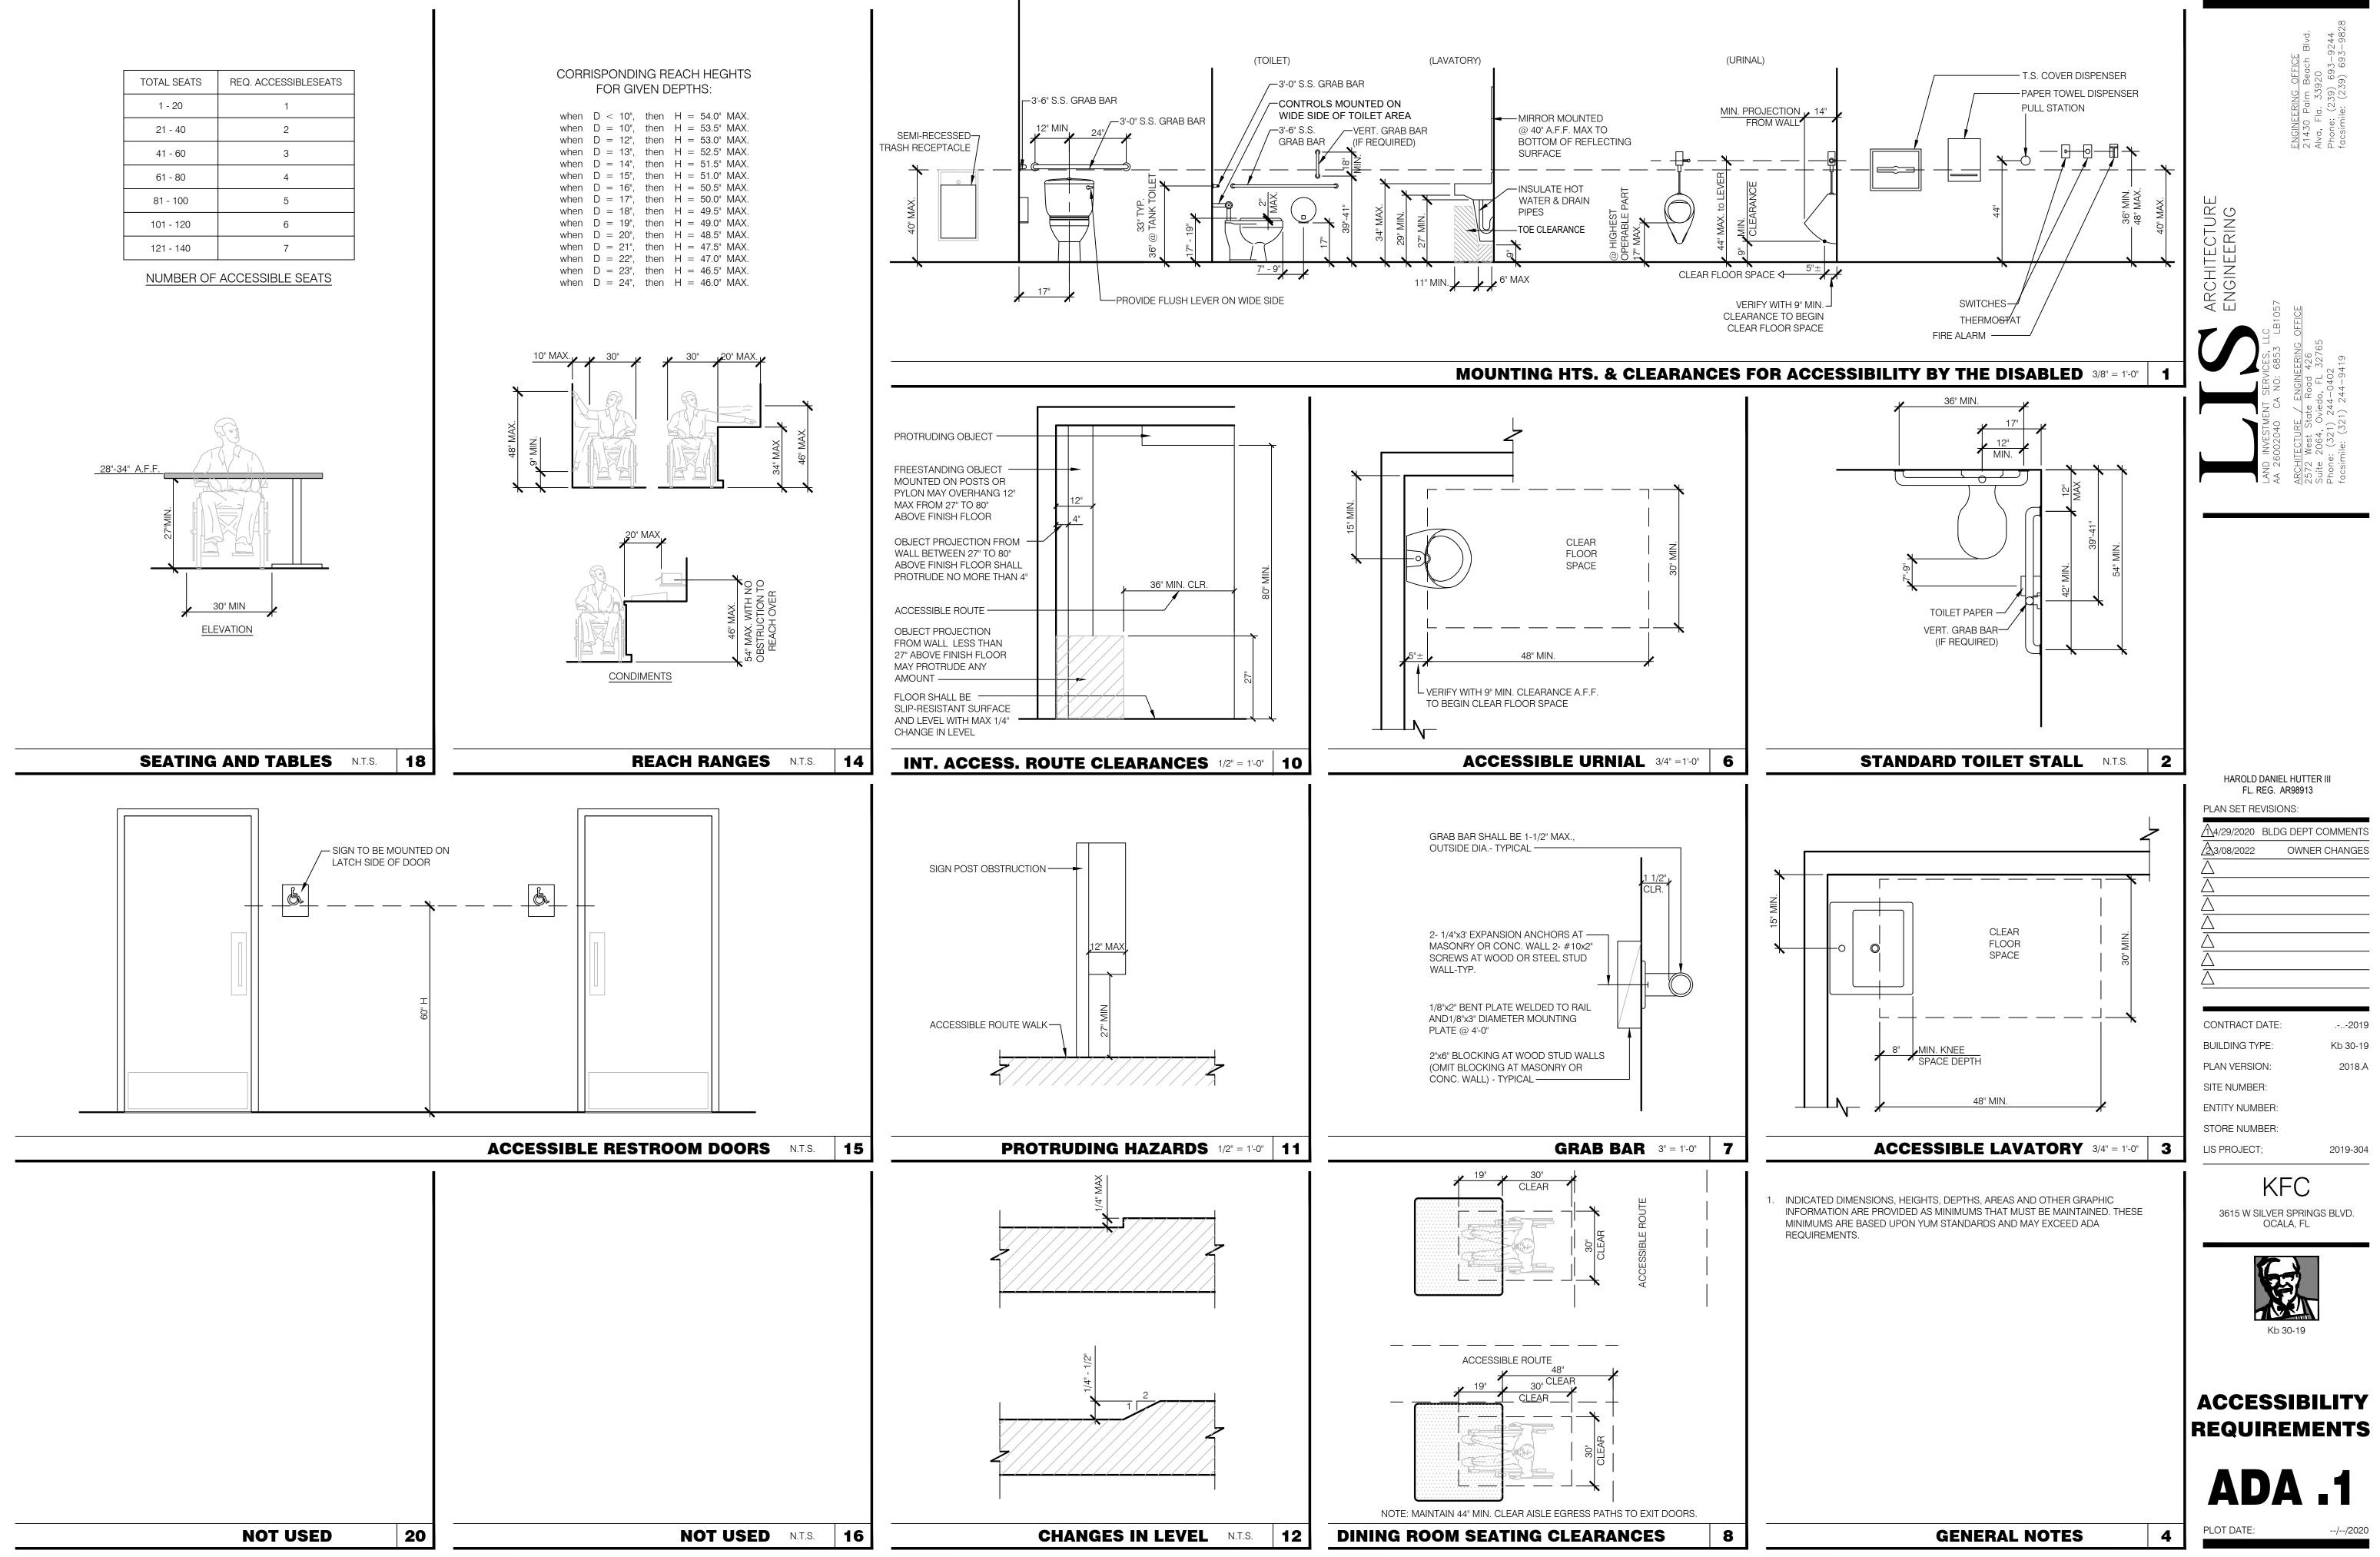

# KFC **Kb 30-19** AMERICAN **SHOWMAN**

| SEE A0.1 | DINING<br>Unconcentrated Tables & Chairs<br>490 SF net / 15 = 34 Occupants  |  |
|----------|-----------------------------------------------------------------------------|--|
| R DETAIL | Egress                                                                      |  |
|          | ADA Accessibility / Egress Space<br>300 SF net Egress Space = NA            |  |
|          | QUEUING XXXXXXX<br>Customer Standing Space<br>45 SF net / 5 = 9 Occupants   |  |
|          | TOILET ROOMS ZZ<br>Customer / Employee Space<br>142 SF Accessory Space = NA |  |
|          |                                                                             |  |
|          | KITCHEN ZZZZZZ<br>Employee Space<br>1027 SF net / 200 = 6 Occupants         |  |
|          |                                                                             |  |