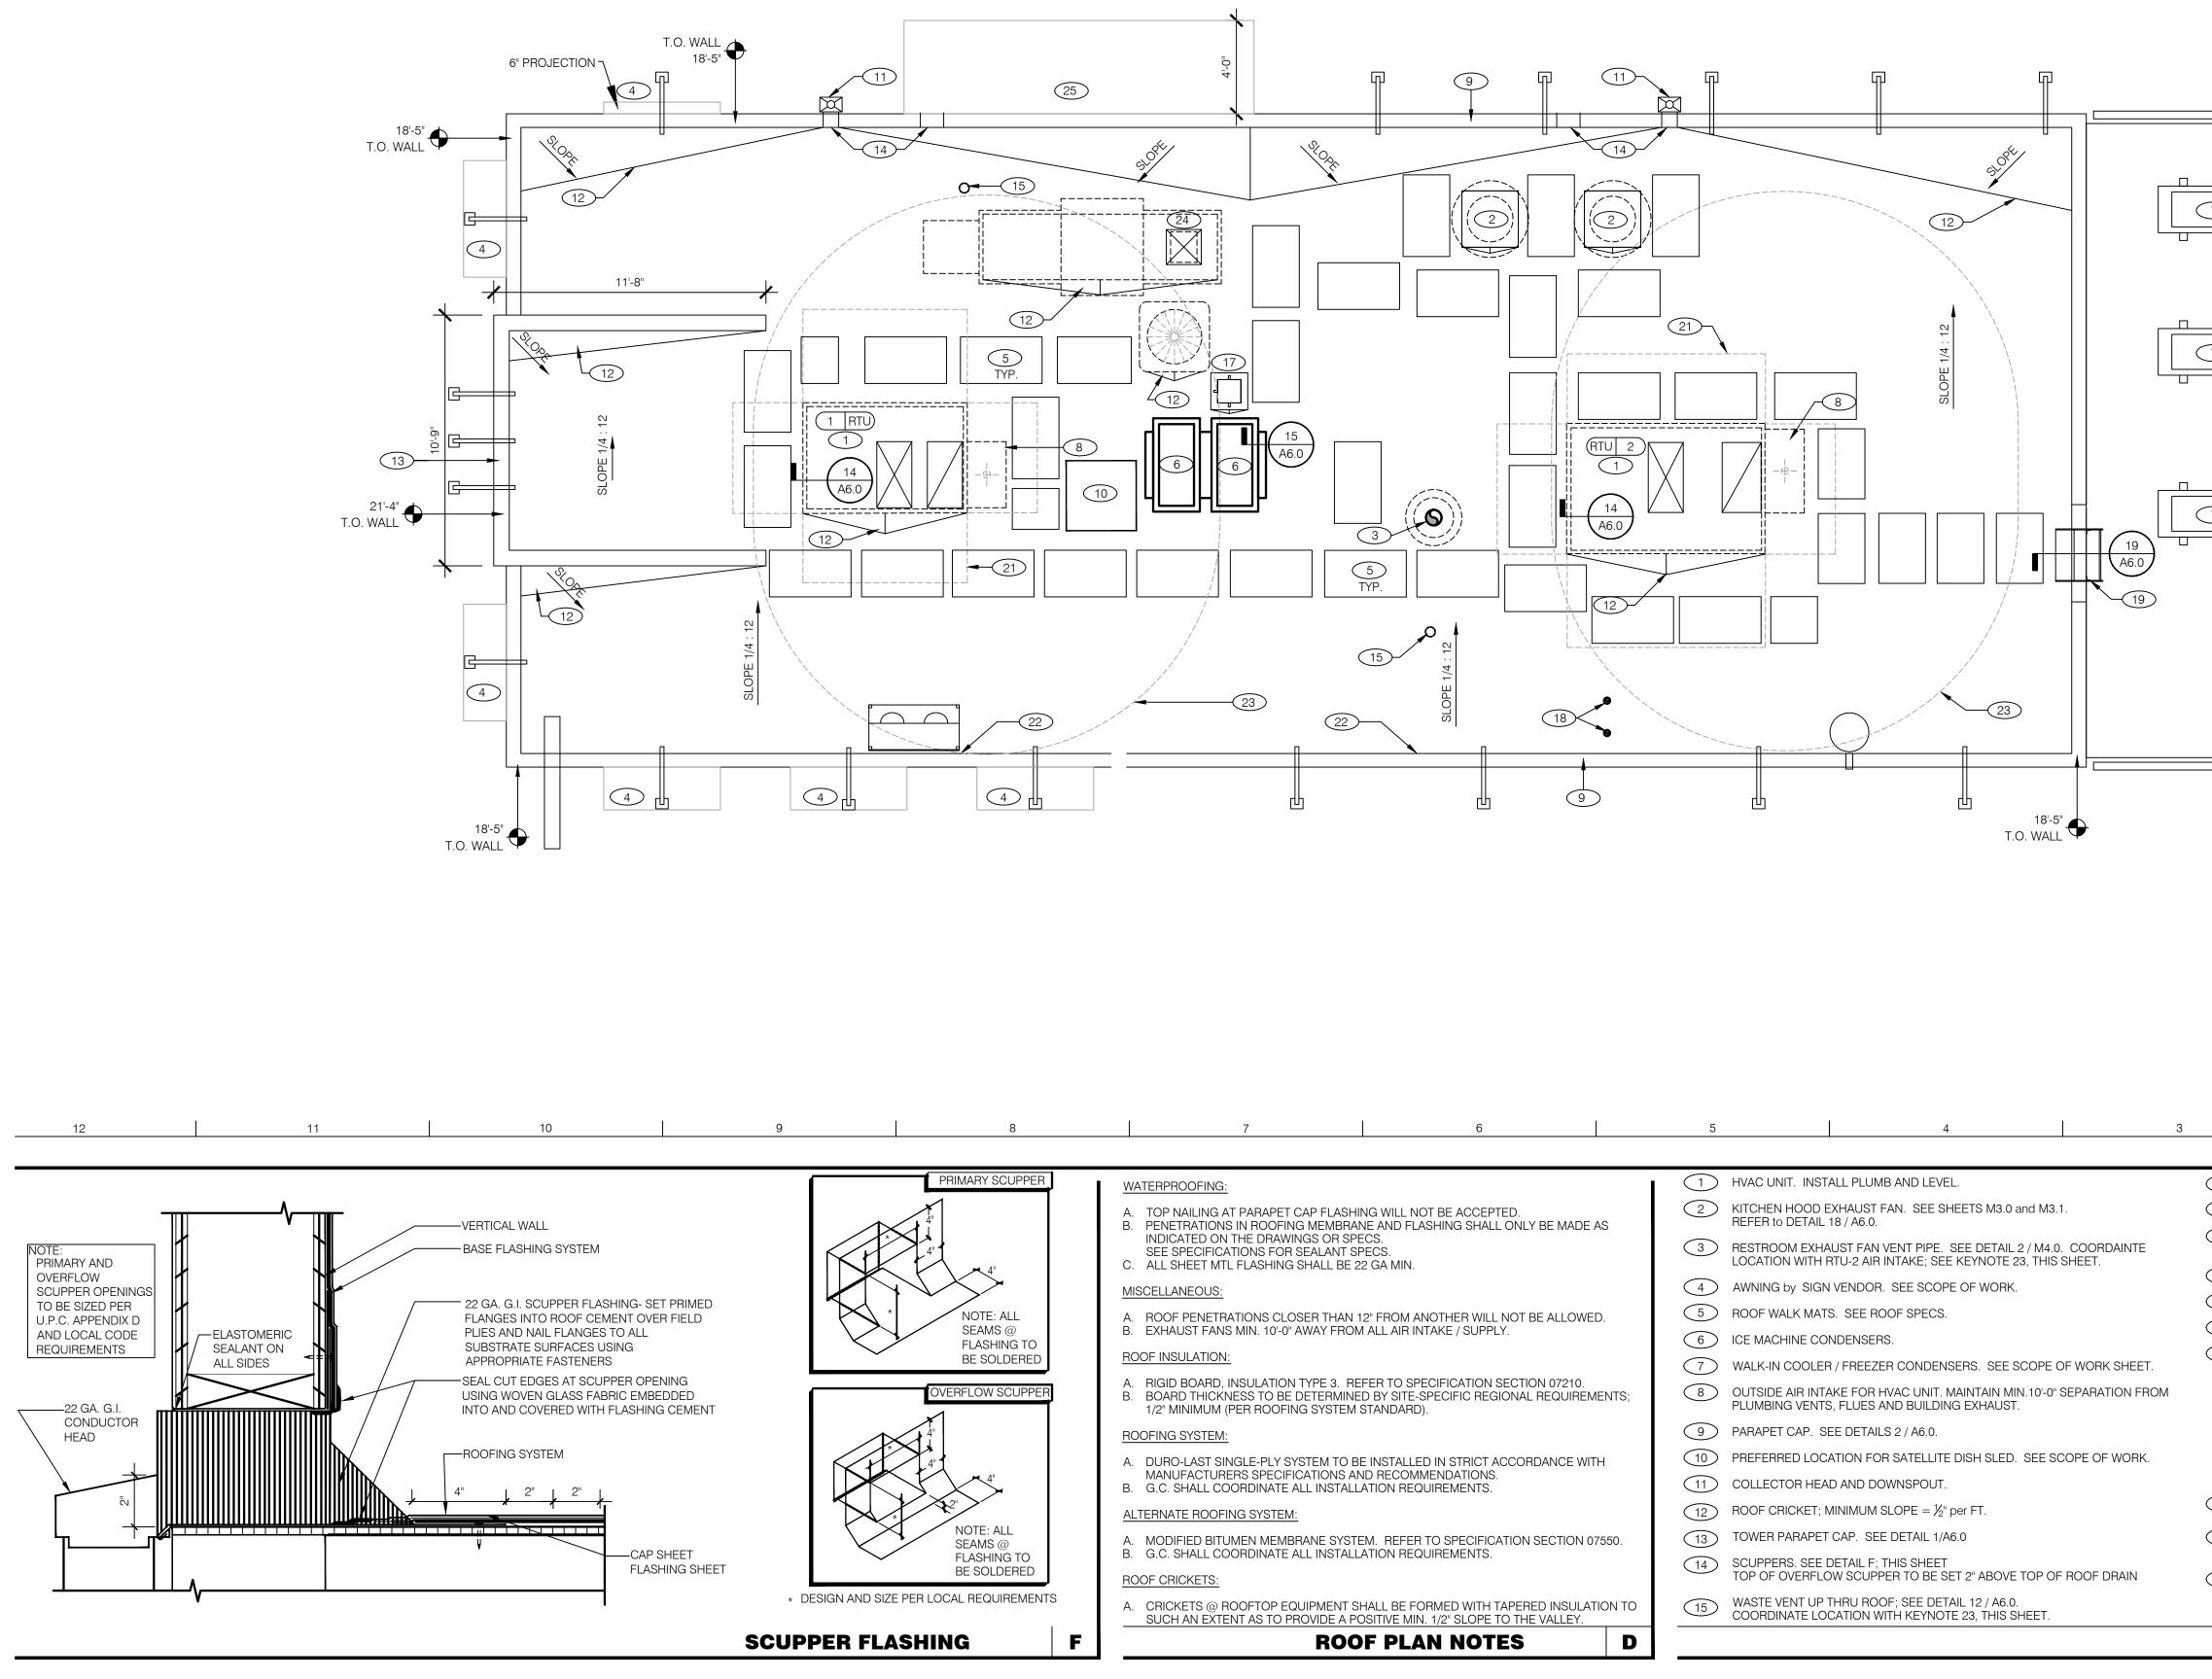

|                 |
|                    |               | CHAMPS BOARD 31"W x 23"H                                                          |                                             | 1                  | ORDERED DIRECT FROM YRFS                                       | L-151          |                    |                         |                                                                                                       |                                                  | $\dots$ $\mu \mu e = H = \Delta I ($ |                                                                                         |                 |



ENGINEERING OFFICE 21430 Palm Beach Blvd. Alva, Fla. 33920 Phone: (239) 693–9828 facsimile: (239) 693–9828



UIPMENT CHEDULE

**\2.1** 

TE: --/--/2020



| WATERPROOFING:                                                                                                                                                                                                                    | 1 HVAC UNIT. INSTALL PLUMB AND LEVEL.                                                                                         |
|-----------------------------------------------------------------------------------------------------------------------------------------------------------------------------------------------------------------------------------|-------------------------------------------------------------------------------------------------------------------------------|
| <ul> <li>A. TOP NAILING AT PARAPET CAP FLASHING WILL NOT BE ACCEPTED.</li> <li>B