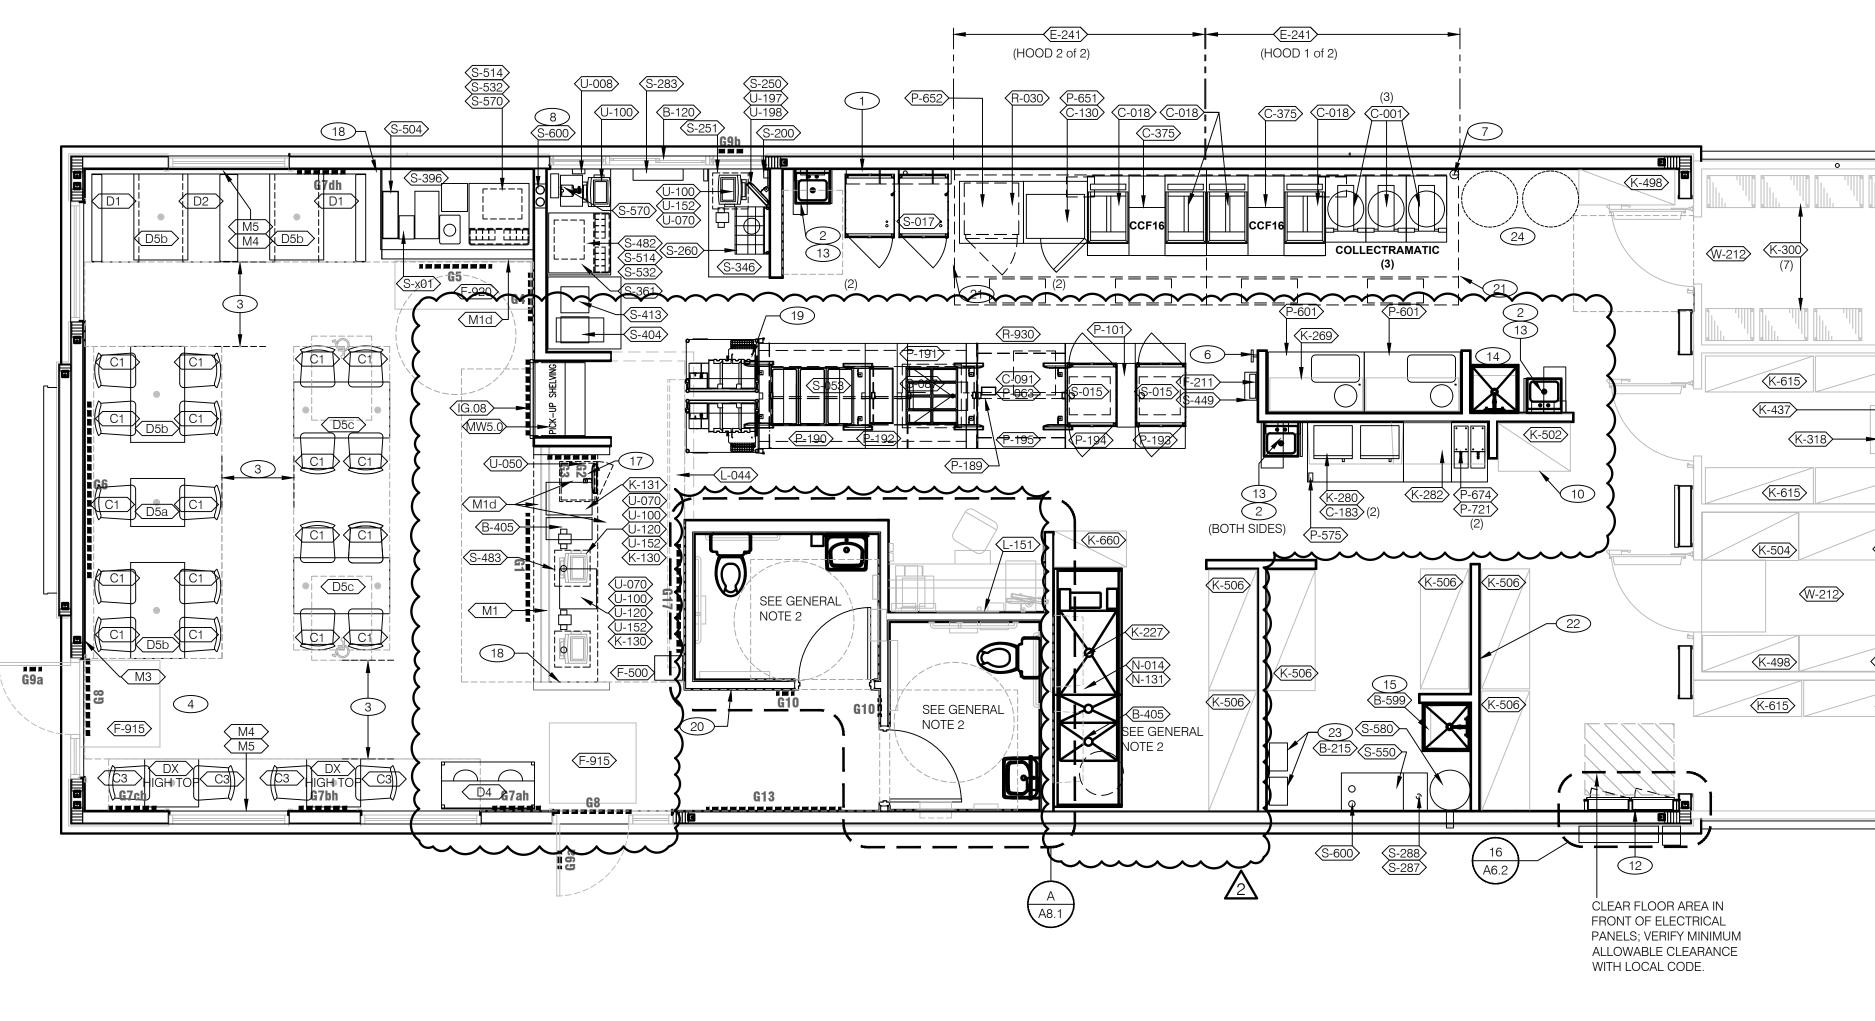

# KFC **Kb 30-19** AMERICAN **SHOWMAN**

| SEE A0.1 | DINING<br>Unconcentrated Tables & Chairs<br>490 SF net / 15 = 34 Occupants  |  |
|----------|-----------------------------------------------------------------------------|--|
| R DETAIL | Egress                                                                      |  |
|          | ADA Accessibility / Egress Space<br>300 SF net Egress Space = NA            |  |
|          | QUEUING XXXXXXX<br>Customer Standing Space<br>45 SF net / 5 = 9 Occupants   |  |
|          | TOILET ROOMS ZZ<br>Customer / Employee Space<br>142 SF Accessory Space = NA |  |
|          |                                                                             |  |
|          | KITCHEN ZZZZZZ<br>Employee Space<br>1027 SF net / 200 = 6 Occupants         |  |
|          |                                                                             |  |

COOLER/FREEZER EQUIPMENT 196 SF net / 300 = 1 Occupants

# **OCCUPANT LOAD KEY PLAN**

| WT-x                | WALL TYPE (ARCHITECTURAL)           |
|---------------------|-------------------------------------|
| X                   | DOOR NUMBER                         |
| $\langle X \rangle$ | WINDOW NUMBER / DECOR ITEM NUMBER   |
| X                   | EXTERIOR WALL FINISH NUMBER         |
| X                   | KEY NOTE                            |
| X-xxx               | EQUIPMENT NUMBER                    |
| Xx                  | ROOM FINISH NUMBER                  |
| $\bigwedge$         | REVISION NUMBER                     |
| x                   | WALL TYPE (STRUCTURAL)              |
| (XXX xxx)           | EQUIPMENT / FIXTURE NUMBER (M.E.P.) |
| D ELECTRICAL SI     | HEETS FOR SPECIFIC SYMBOLS          |
| <b>GENER</b>        | AL DRAWING SYMBOLS                  |