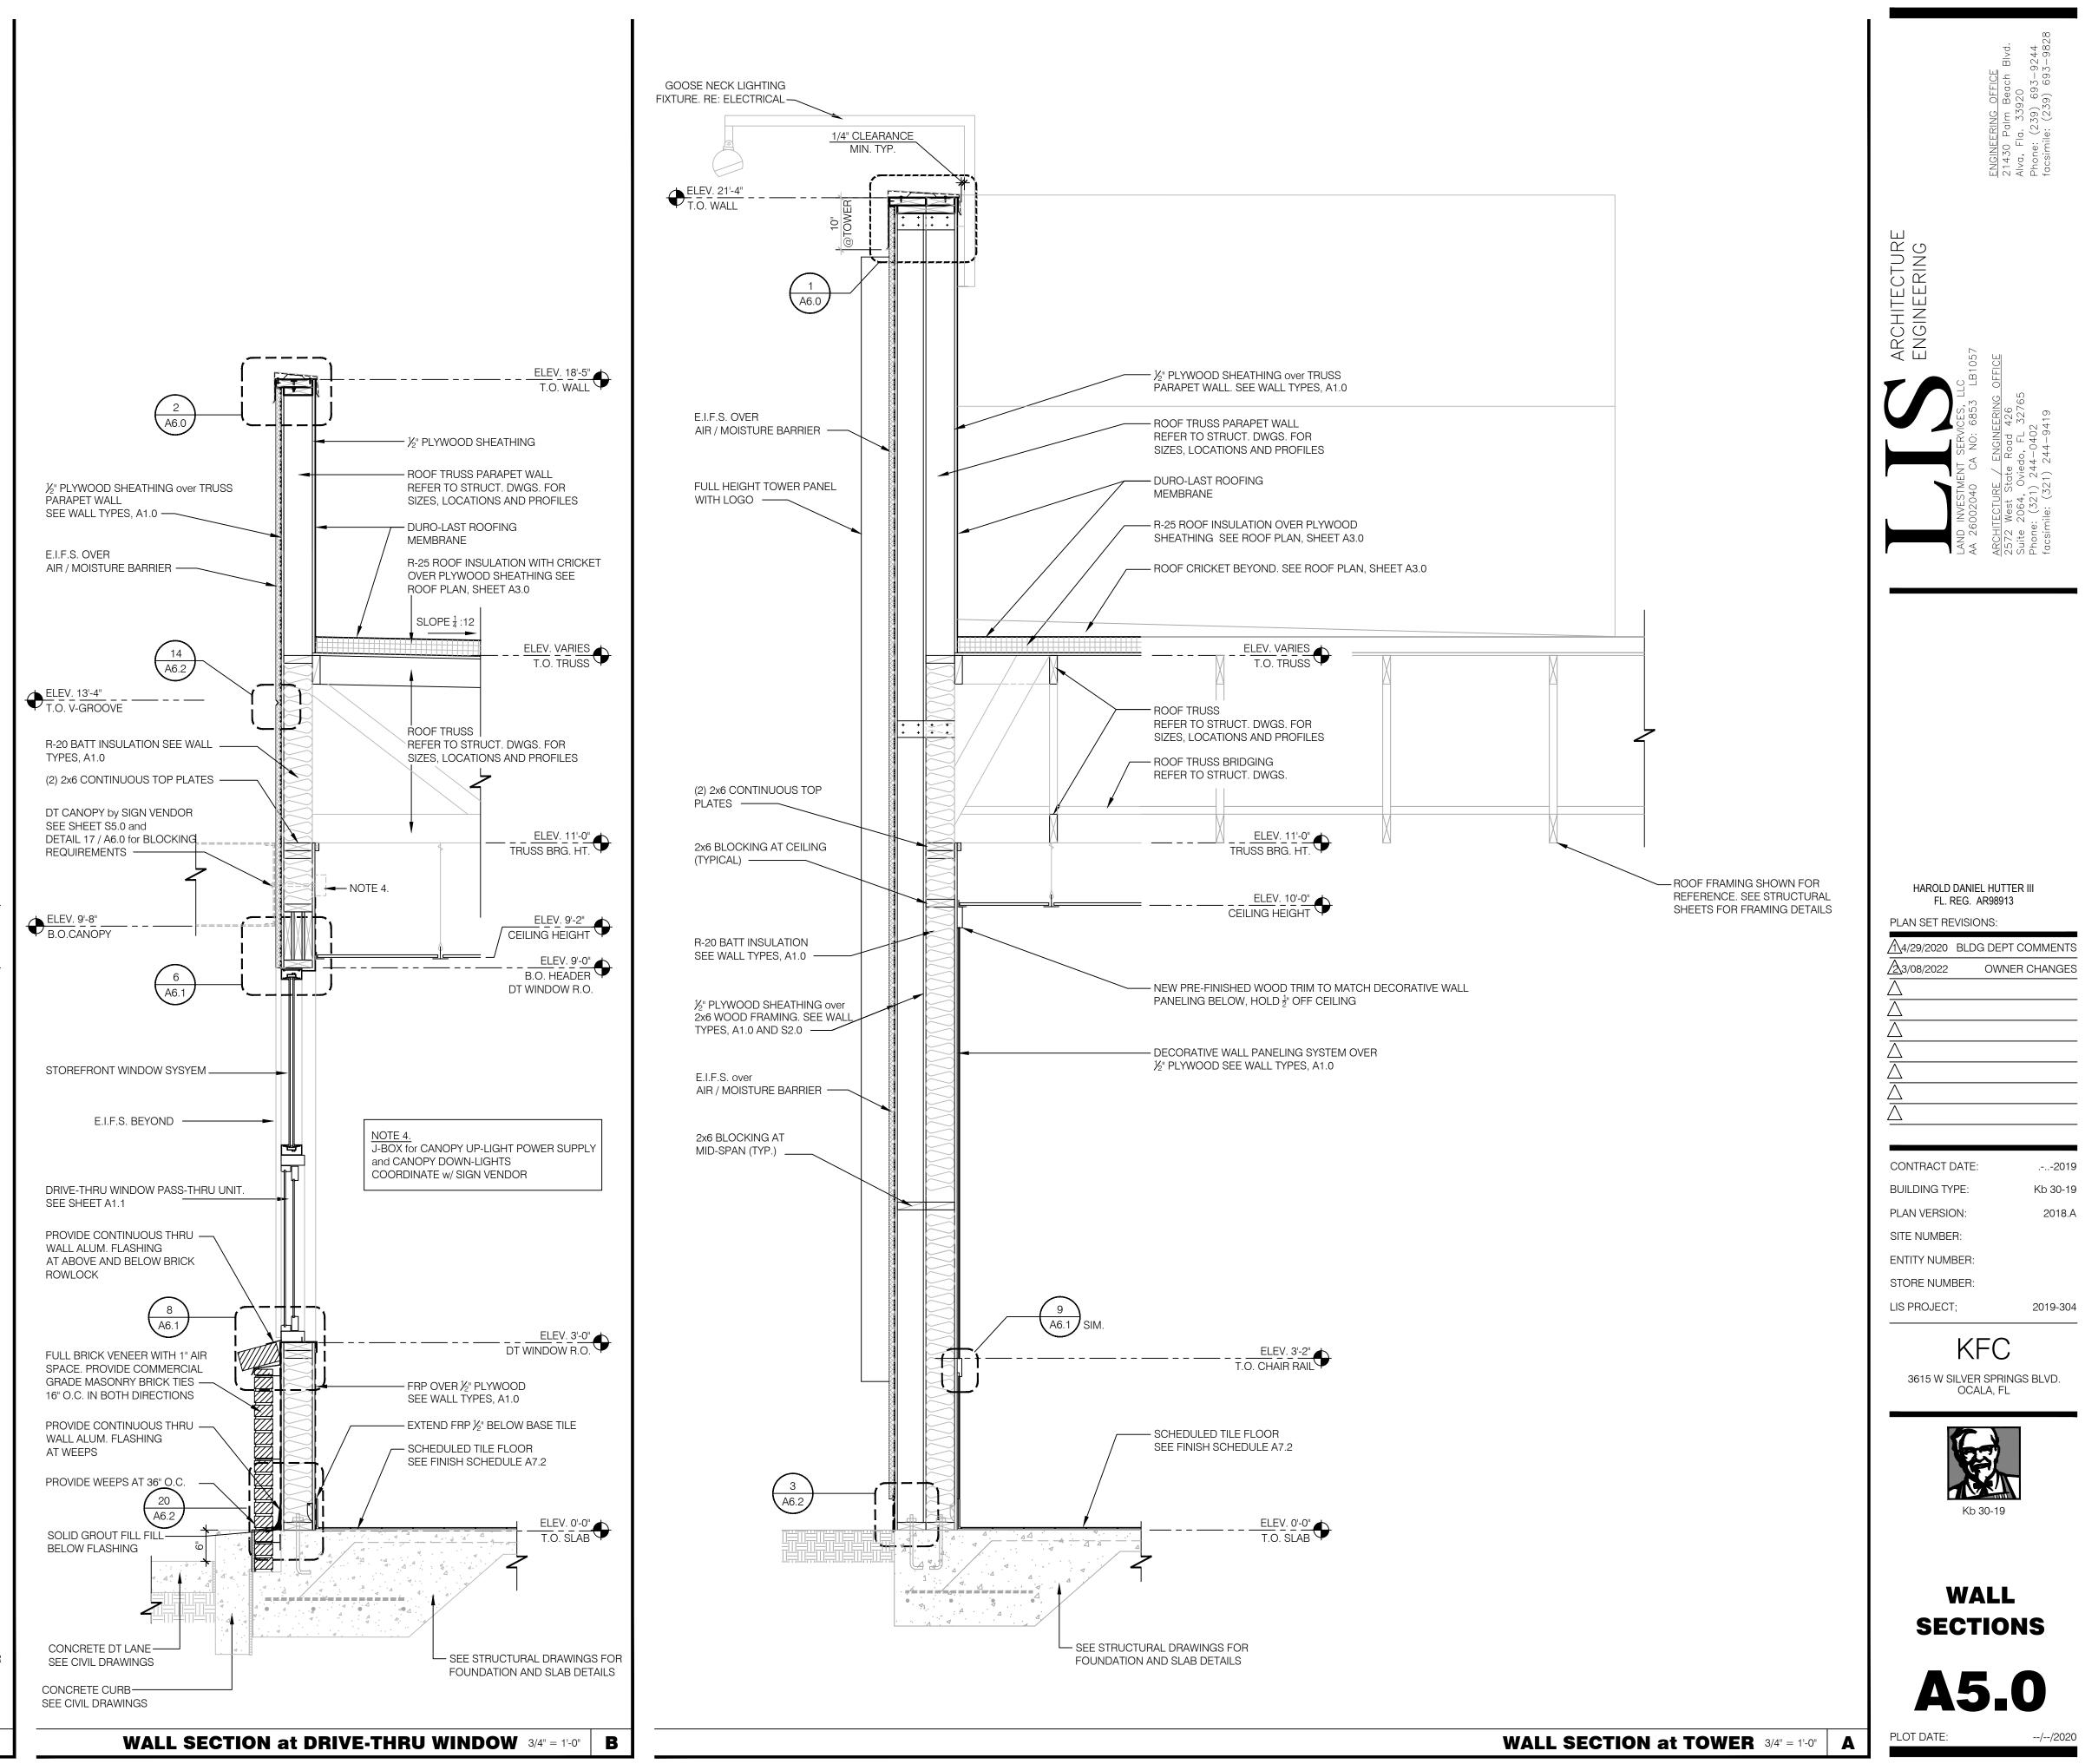

|                                                                             |                                                                                                          |
|              | NOT ALL KEY NOTES APPLY TO THIS SHEET KEY NOTES B                                                                                                                                                                        | PLOT DATE:                                                                  | //202                                                                                                    |

ARCHITECTURE ENGINEERING







 WALL SECTION at ENTRY
 3/4" = 1'-0"
 E



| ½" PL |
|-------|
| 2 x 6 |
| REFE  |
|       |



**NOT USED** 3/4" = 1'-0"





| URE<br>NG