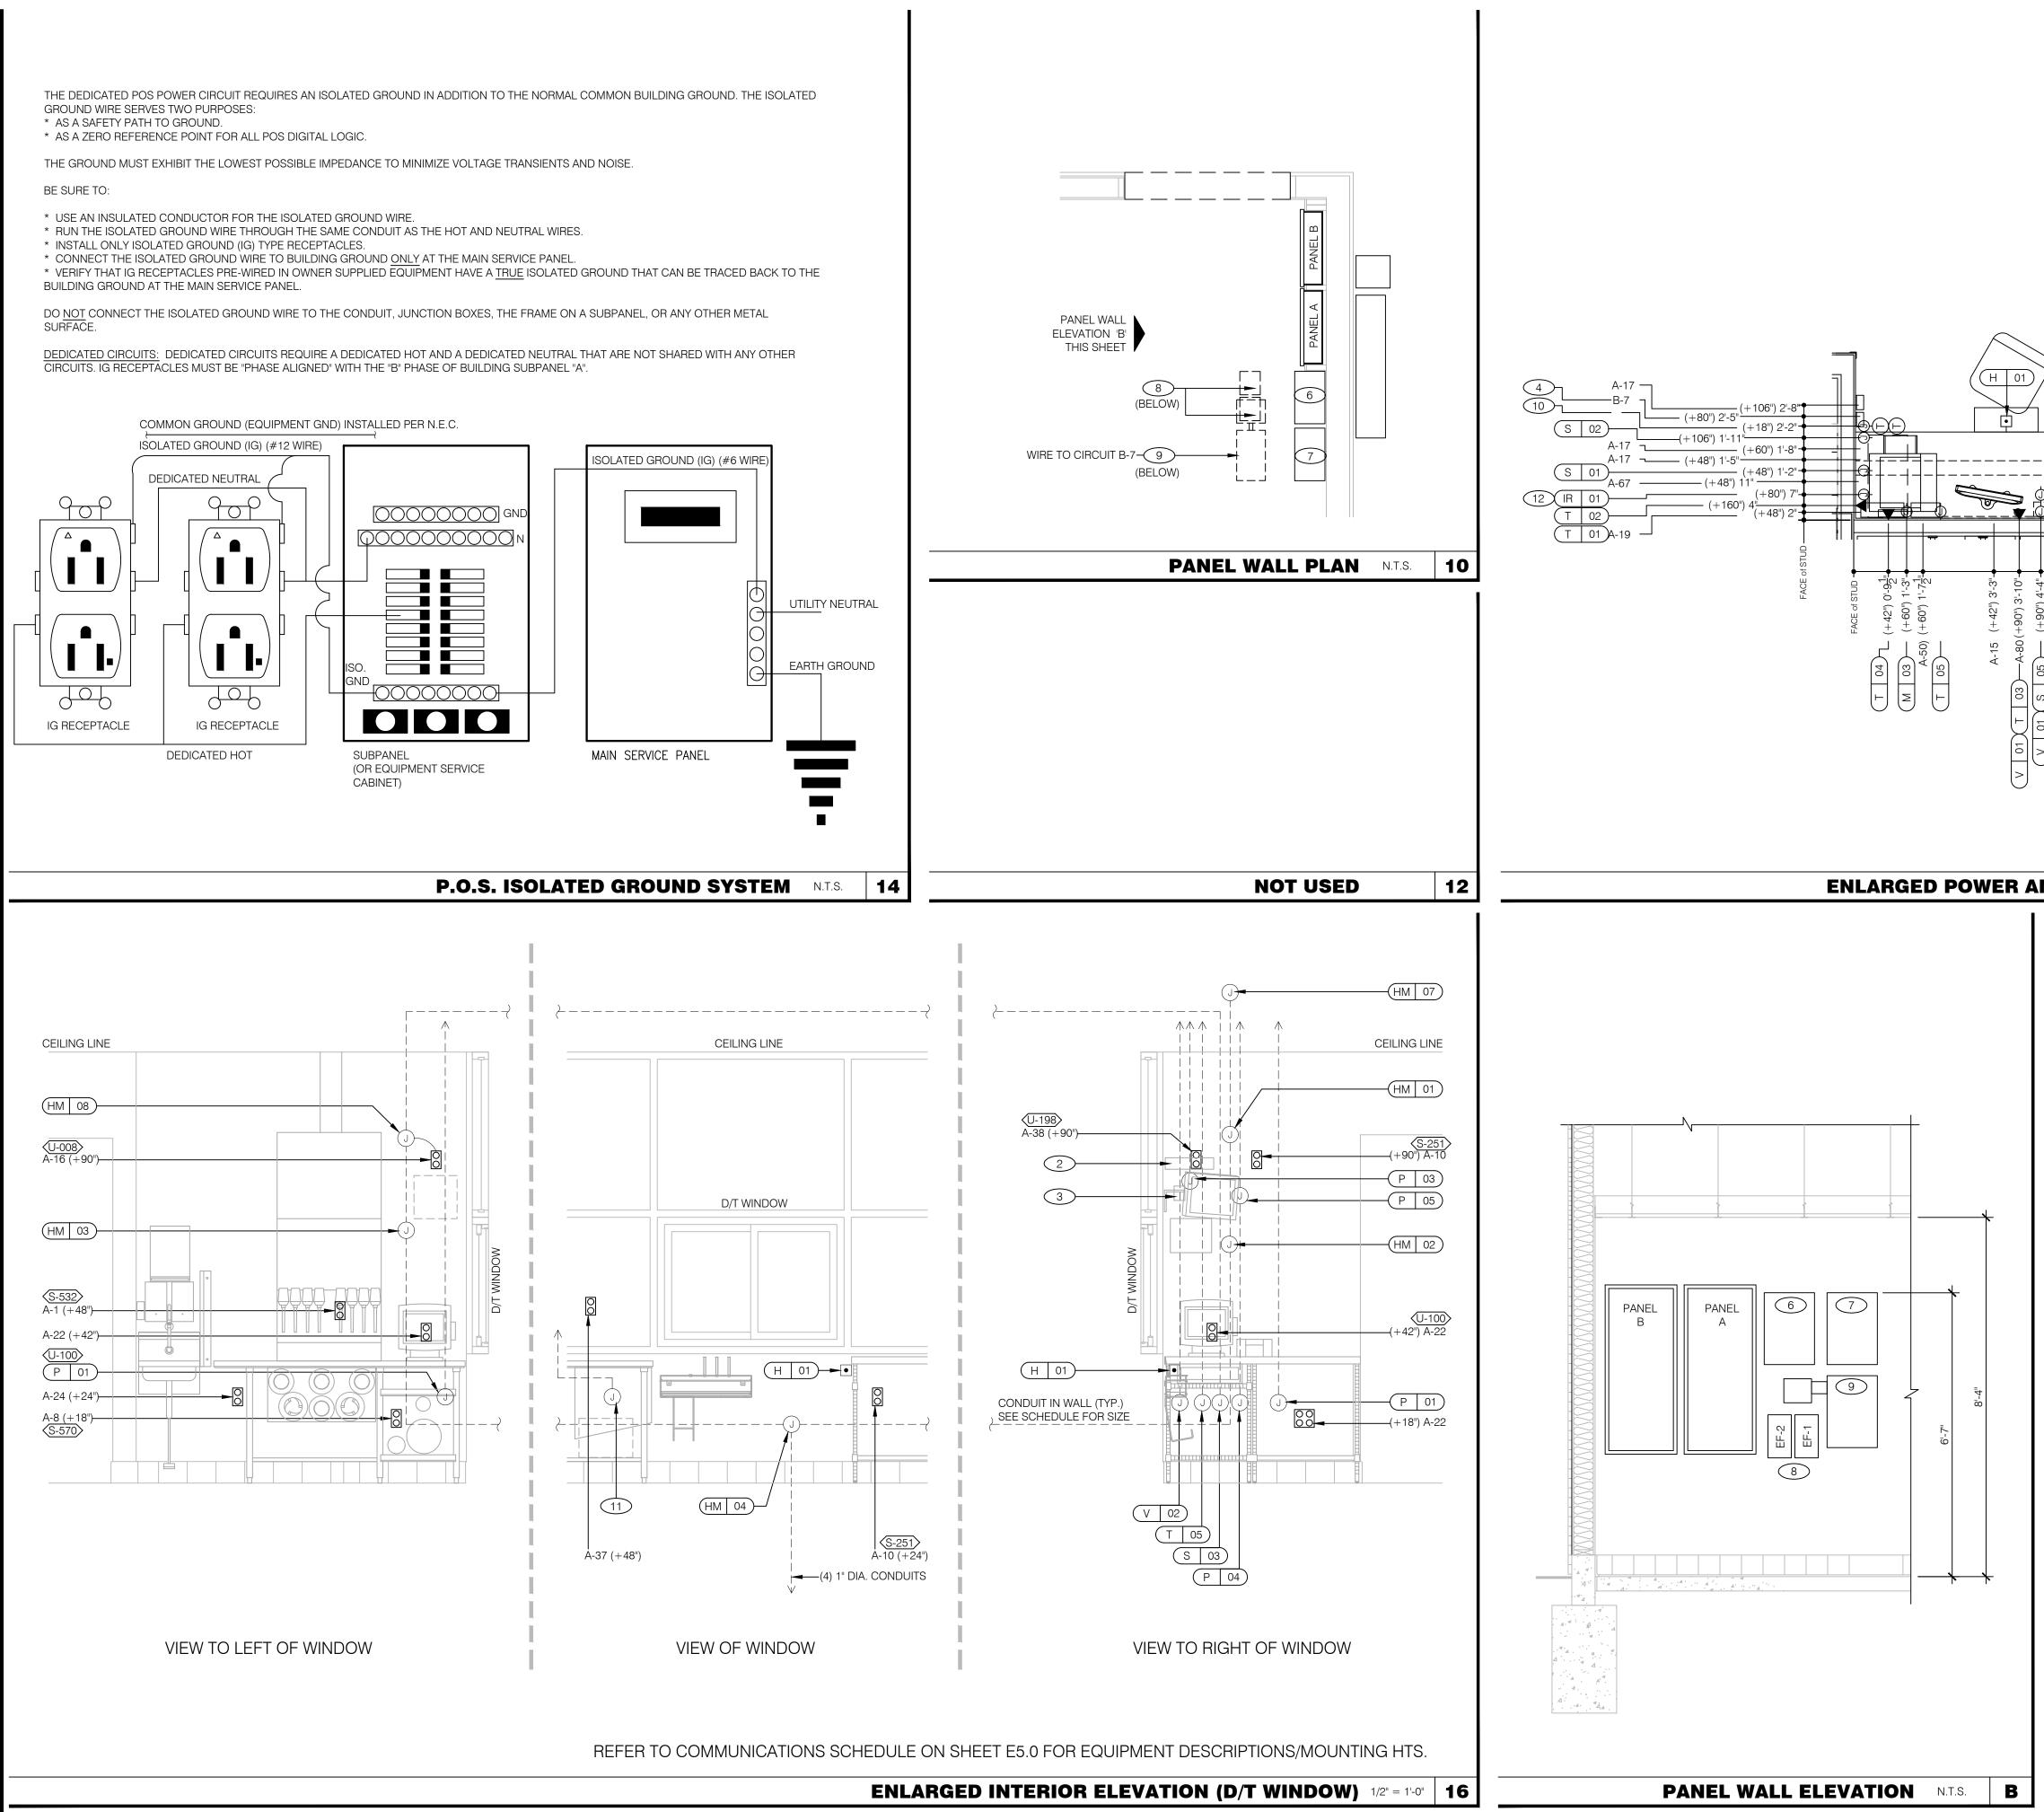

RTI (OIL DELIVERY / RECOVERY) SYSTEM.

INT I.G. QUAD OUTLET FOR FUTURE PACK LINE MONITORS.

FROM ELECTRICAL PANELS, ABOVE CEILING, DOWN WALL, and UNDERGROUND TO MENU IEW BOARD (B-15) and SPEAKER POST (A-21). SEE SITE ELCTRICAL PLAN E1.0, and 14 / E6.0. J-BOX ROUGH-IN WITH FURNITURE PLAN.

X FOR 120 VOLT POWER CONNECTION TO HAND DRYER. COORDINATE EXACT MOUNTING TH CONSTRUCTION MANAGER PRIOR TO ROUGH-IN. CONNECT TO SPARE 20/1 BREAKER IN EL. FIELD VERIFY EXACT REQUIREMENTS.

VER TO J-BOX FOR DOOR AND CONDENSATE HEAT. CONNECT TO CIRCUIT INDICATED. EXACT REQUIREMENTS WITH MANUFACTURER'S SPECIFICATIONS. OOF/RESISTANT DUPLEX OUTLET.

**KEY NOTES** 



PLOT DATE:

--/--/2020



SITE NUMBER: ENTITY NUMBER: STORE NUMBER:

LIS PROJECT;

\_\_\_\_\_

2019-304



OCALA, FL



POWER

**FLOOR PLAN** 





|      | COMMUNICATIONS PLAN (OFFICE) 1/2" = 1-0"                                                                                    | A CHITECTURE<br>BUGINEERING<br>A CONTENT SERVICE, LIC<br>AND INVESTMENT SERVICE, LIC<br>A 26002040 CA NO: 6833 LB1057<br>A 270 A 270 CA NO: 6833 LB1057<br>A 270 CA NO: 6830 C |
|------|-----------------------------------------------------------------------------------------------------------------------------|----------------------------------------------------------------------------------------------------------------------------------------------------------------------------------------------------------------------------------------------------------------------------------------------------------------------------------------------------------------