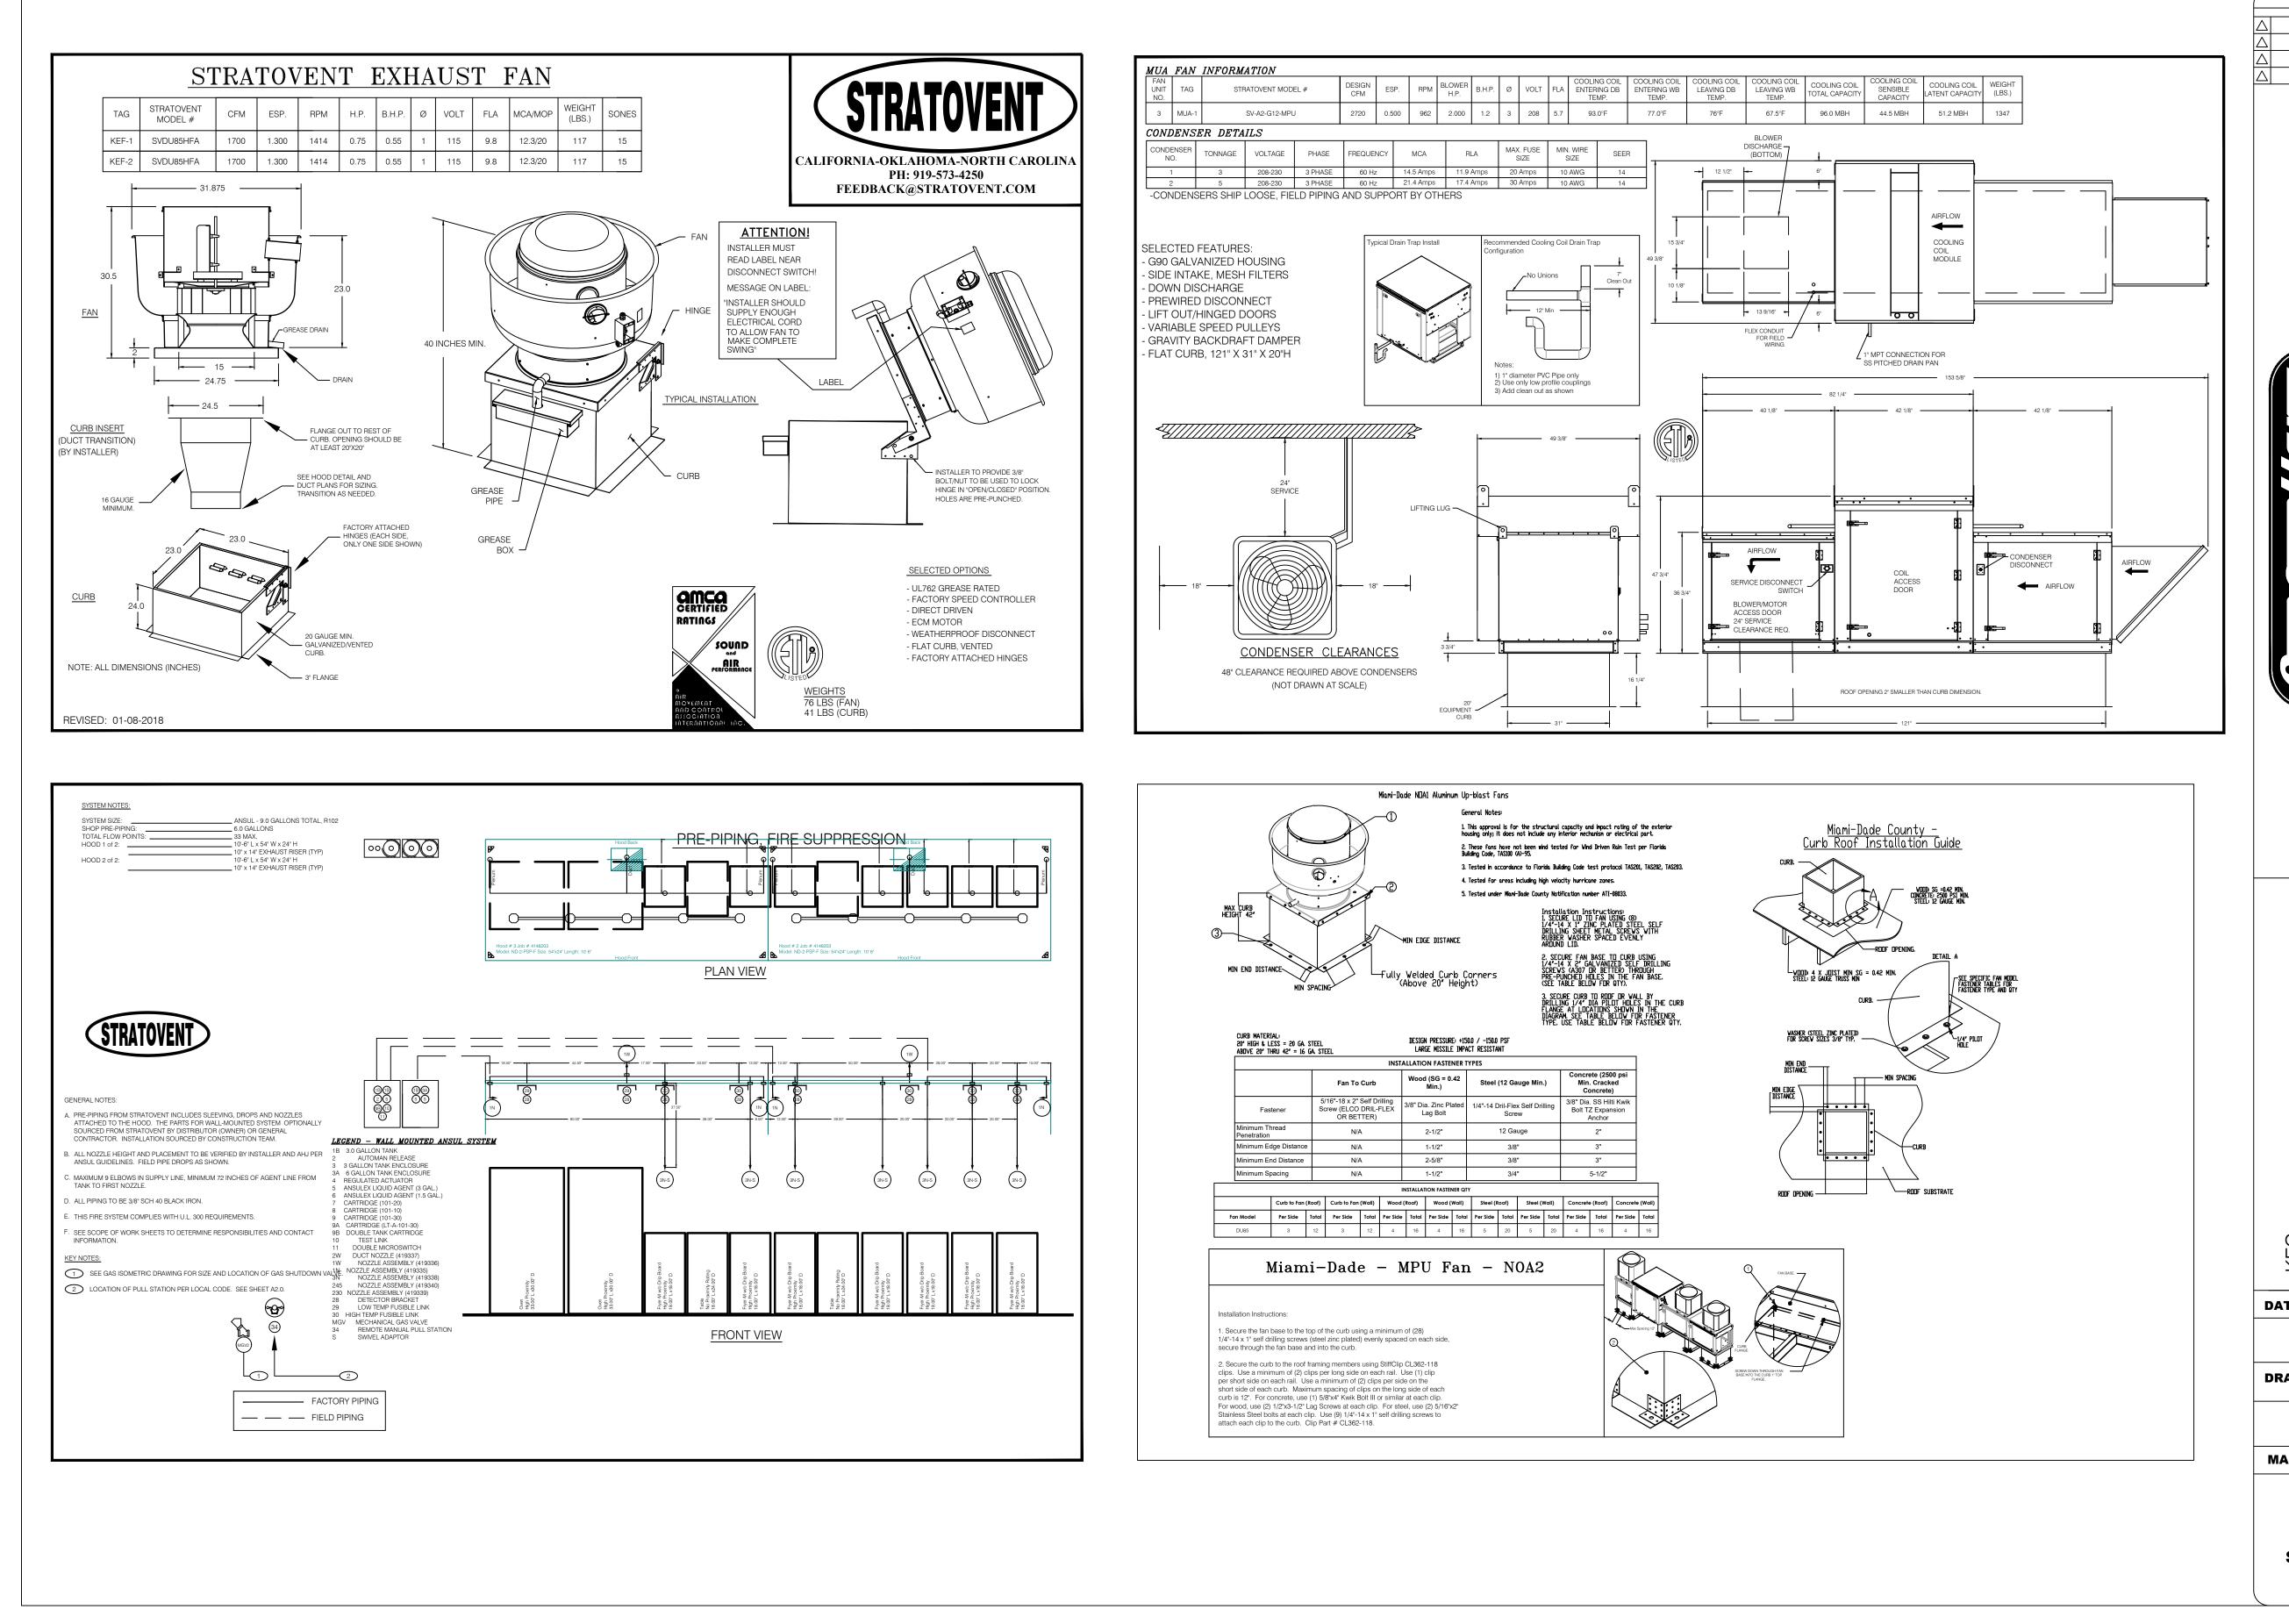

| E. #44<br>ONS:<br>DG DE<br>OW     |                          |                              |                       | IANG<br>20<br>(b 30-<br>2018<br>019-3<br>LVD. |

PLOT DATE:

--/--/2020

9244 3-98



|              |                                 |                                                                                                                                  | 1 |
|--------------|---------------------------------|----------------------------------------------------------------------------------------------------------------------------------|---|
|              | SION:                           | DATE:                                                                                                                            |   |
| <u>∧</u>     |                                 |                                                                                                                                  | - |
| <u> </u>     |                                 |