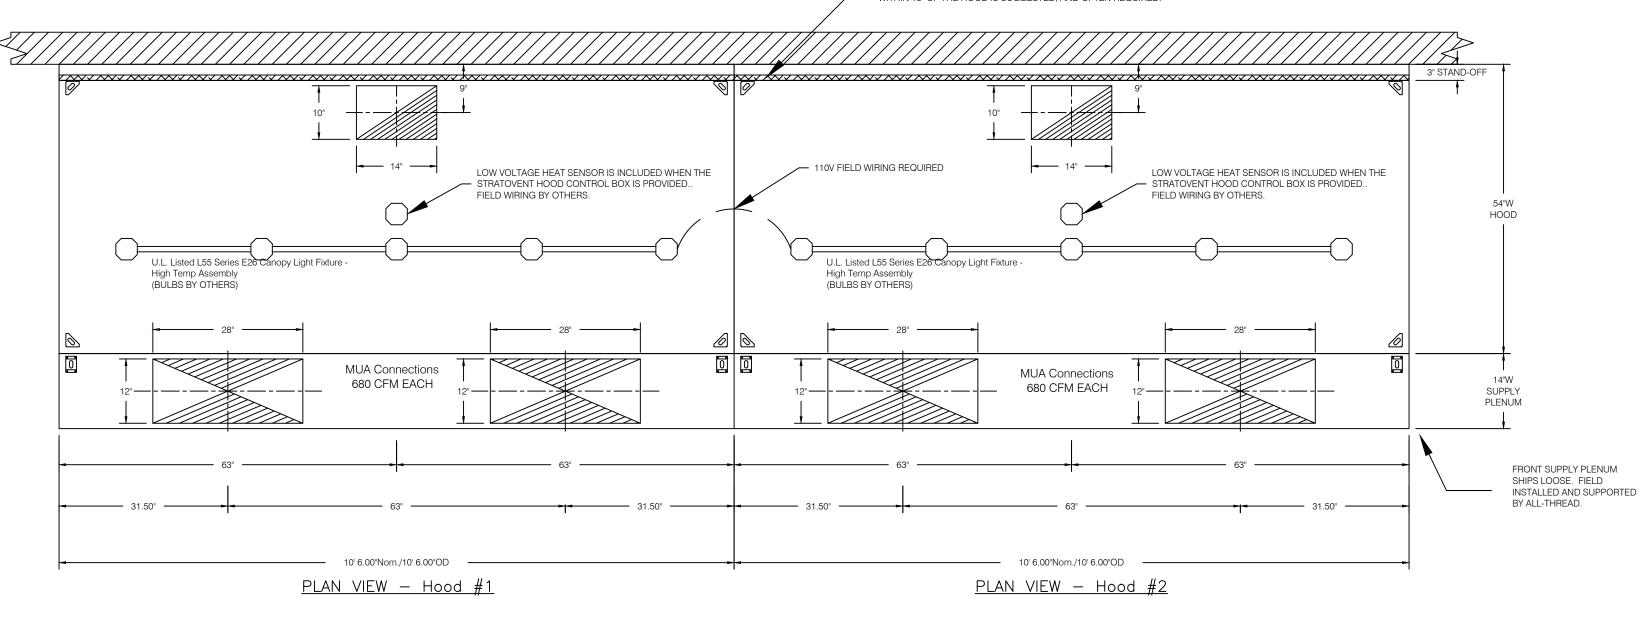

# KFC **Kb 30-19** AMERICAN **SHOWMAN**

| SEE A0.1 | DINING<br>Unconcentrated Tables & Chairs<br>490 SF net / 15 = 34 Occupants  |  |
|----------|-----------------------------------------------------------------------------|--|
| R DETAIL | Egress                                                                      |  |
|          | ADA Accessibility / Egress Space<br>300 SF net Egress Space = NA            |  |
|          | QUEUING XXXXXXX<br>Customer Standing Space<br>45 SF net / 5 = 9 Occupants   |  |
|          | TOILET ROOMS ZZ<br>Customer / Employee Space<br>142 SF Accessory Space = NA |  |
|          |                                                                             |  |
|          | KITCHEN ZZZZZZ<br>Employee Space<br>1027 SF net / 200 = 6 Occupants         |  |
|          |                                                                             |  |