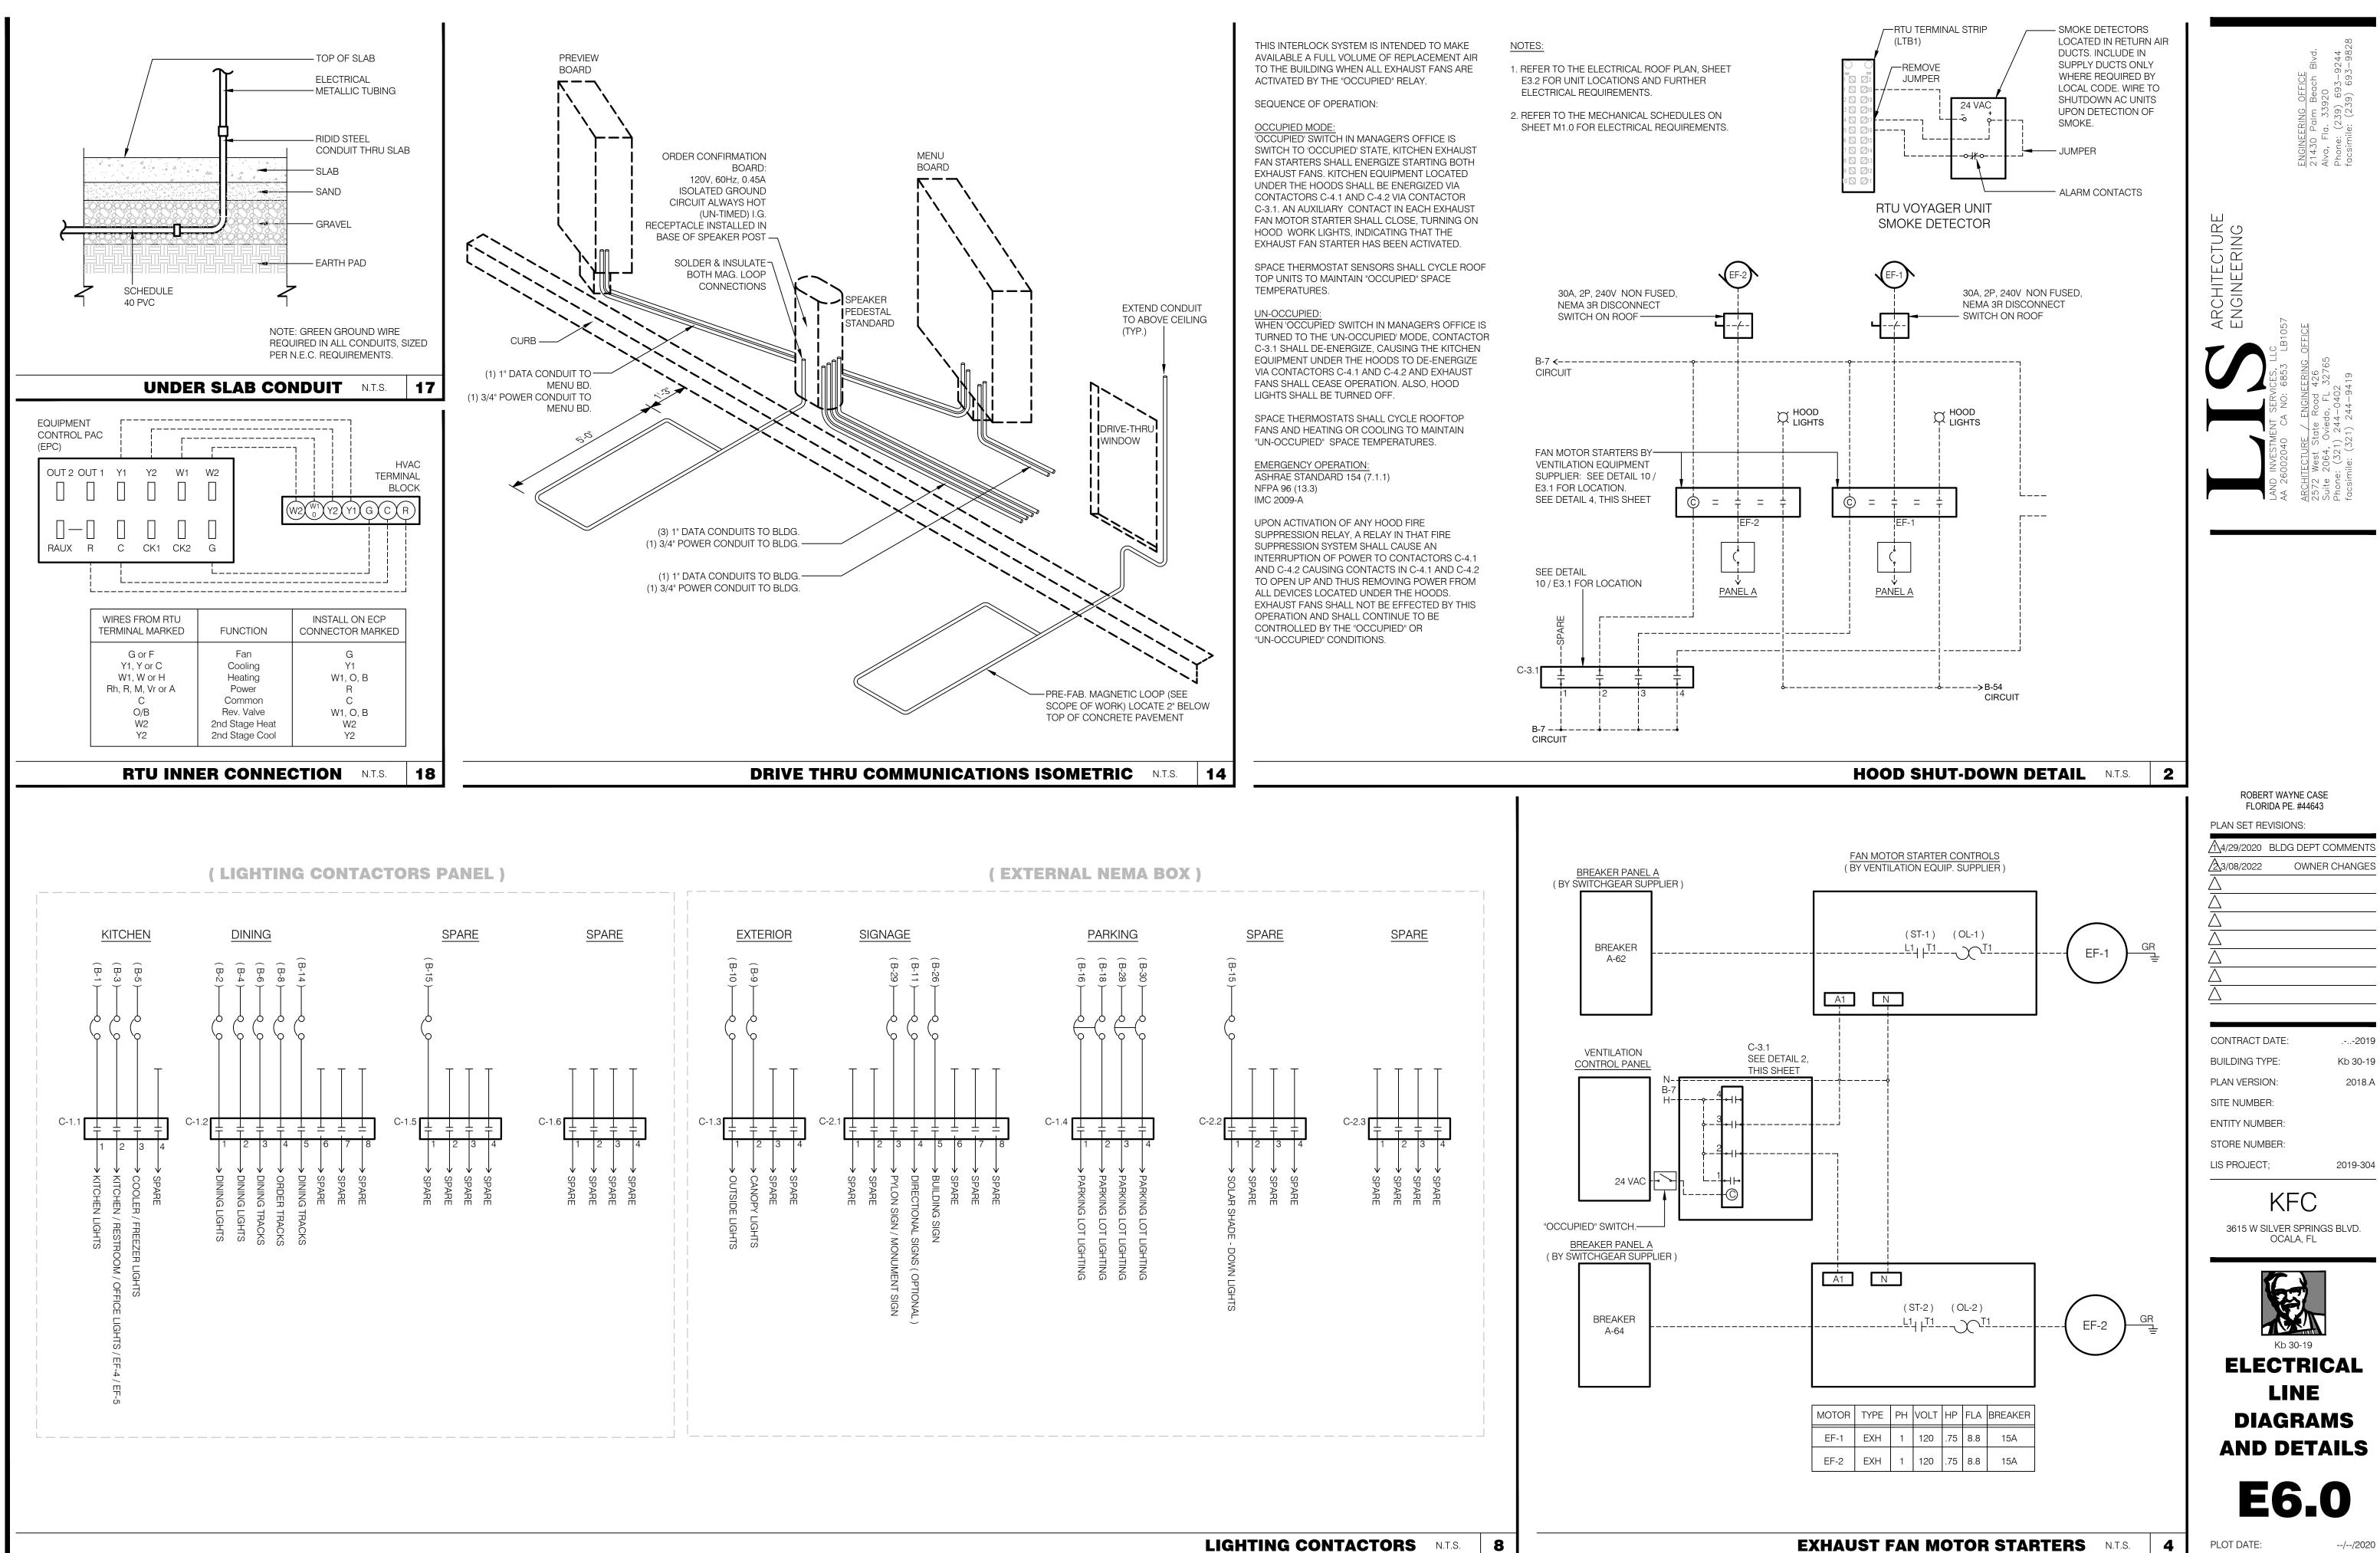

MMUNICATION<br>PLANS AND<br>SCHEDULE                                                                                                                                                                                                |
| ON BACK SIDE OF BULKHEAD.         1/2" CONDUIT TO ABOVE CEILING FOR ETHERNET CABLES (DOUBLE JACK)         1/2" CONDUIT TO ABOVE CEILING FOR ETHERNET CABLES.         DMMUNICATIONS ROUGH-IN SCHEDULE                                                                                                                                         | <b>E5.0</b><br>PLOT DATE://2020                                                                                                                                                                                                       |