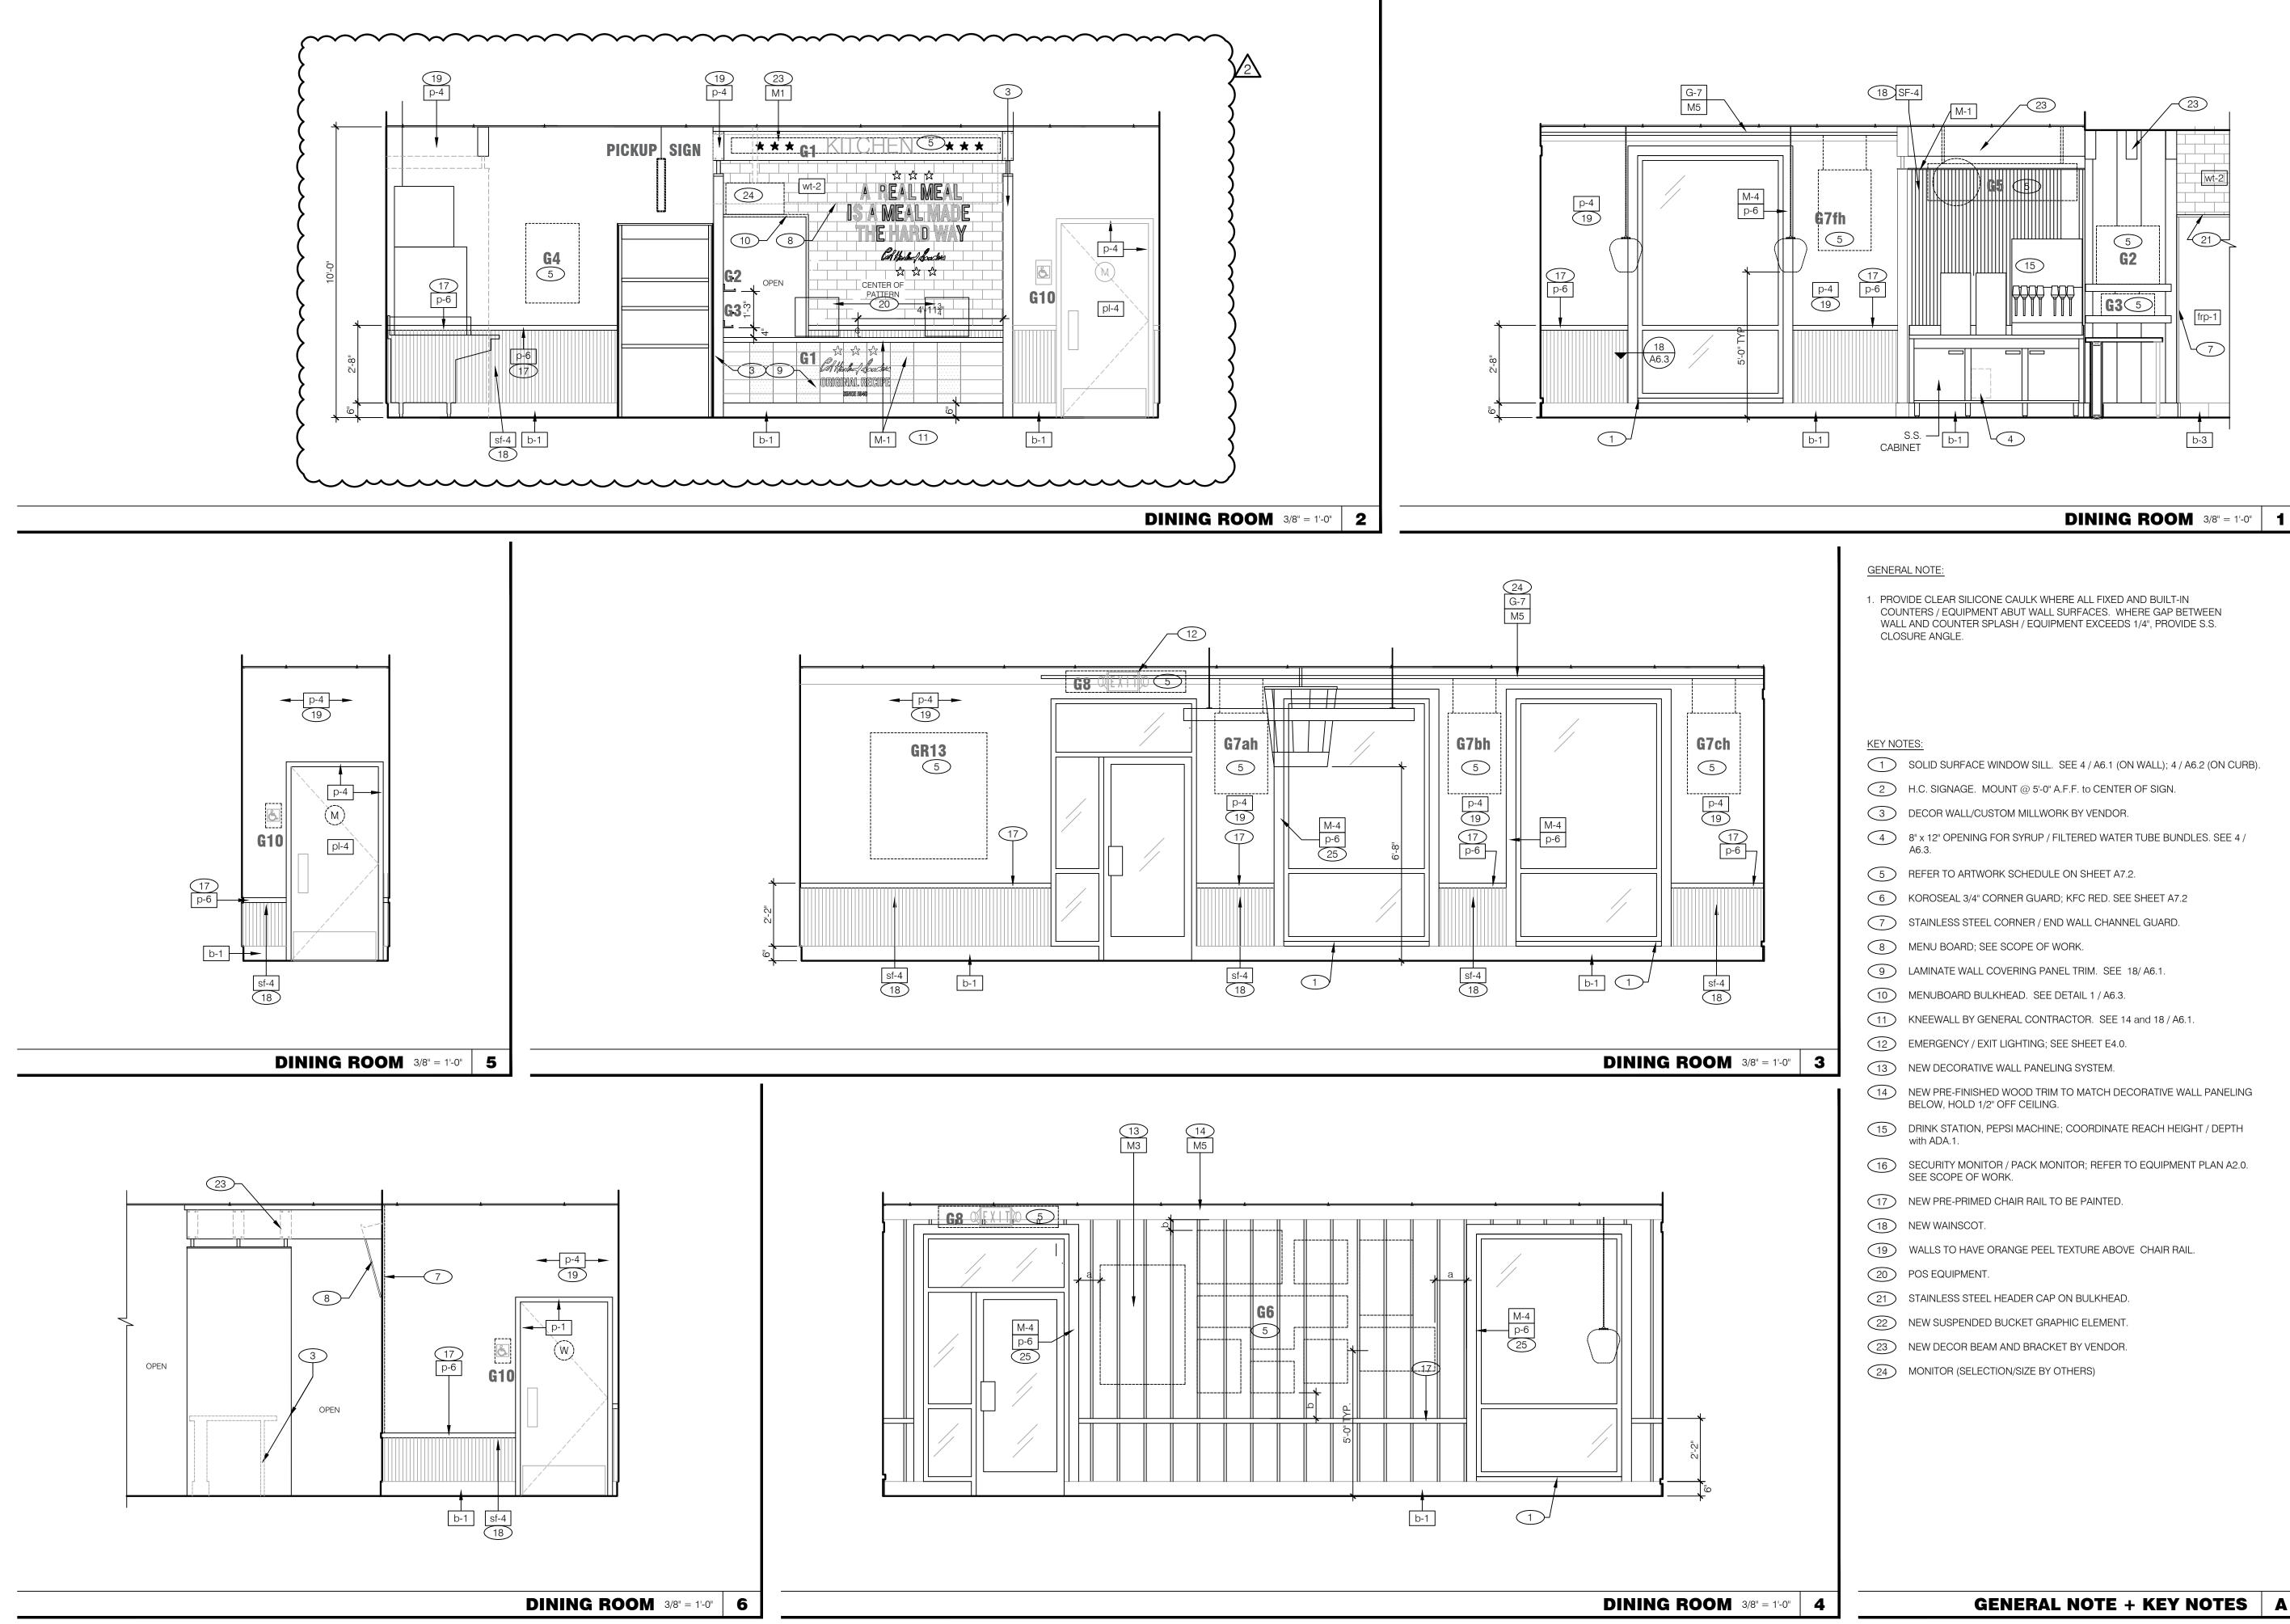

|
| 21<br>33<br>@MARLITE.COM                      | WAINSCOT/FRP PANELS |
|                                               |                     |
|                                               |                     |
|                                               | FINISH SCHEDULE A   |



RCHITECTURE / ENGINEERING 2572 West State Road 426 Suite 2064, Oviedo, FL 32765 Phone: (321) 244-0402 acsimile: (321) 244-9419

HAROLD DANIEL HUTTER III FL. REG. AR98913



| CONTRACT DATE: | 2019     |
|----------------|----------|
| BUILDING TYPE: | Kb 30-19 |
| PLAN VERSION:  | 2018.A   |
| SITE NUMBER:   |          |
| ENTITY NUMBER: |          |
| STORE NUMBER:  |          |
| LIS PROJECT;   | 2019-304 |

KFC 3615 W SILVER SPRINGS BLVD. OCALA, FL



SCHEDULE -RESPONSIBILITY SCHEDULE









| 4/29/2020                   | BLDG DEPT COMMENTS |
|-----------------------------|--------------------|
| 3/08/2022                   | OWNER CHANGES      |
| $\triangle$                 |                    |
| $\triangle$                 |                    |
| $\triangle$                 |                    |
| $\overline{\bigtriangleup}$ |                    |
| $\triangle$                 |                    |
| $\overline{\bigtriangleup}$ |                    |
| $\overline{\bigtriangleup}$ |                    |
|                             |                    |
| CONTRACT                    | DATE:2019          |
| BUILDING TY                 | YPE: Kb 30-19      |
| PLAN VERSIO                 | DN: 2018.A         |
| SITE NUMBE                  | R:                 |