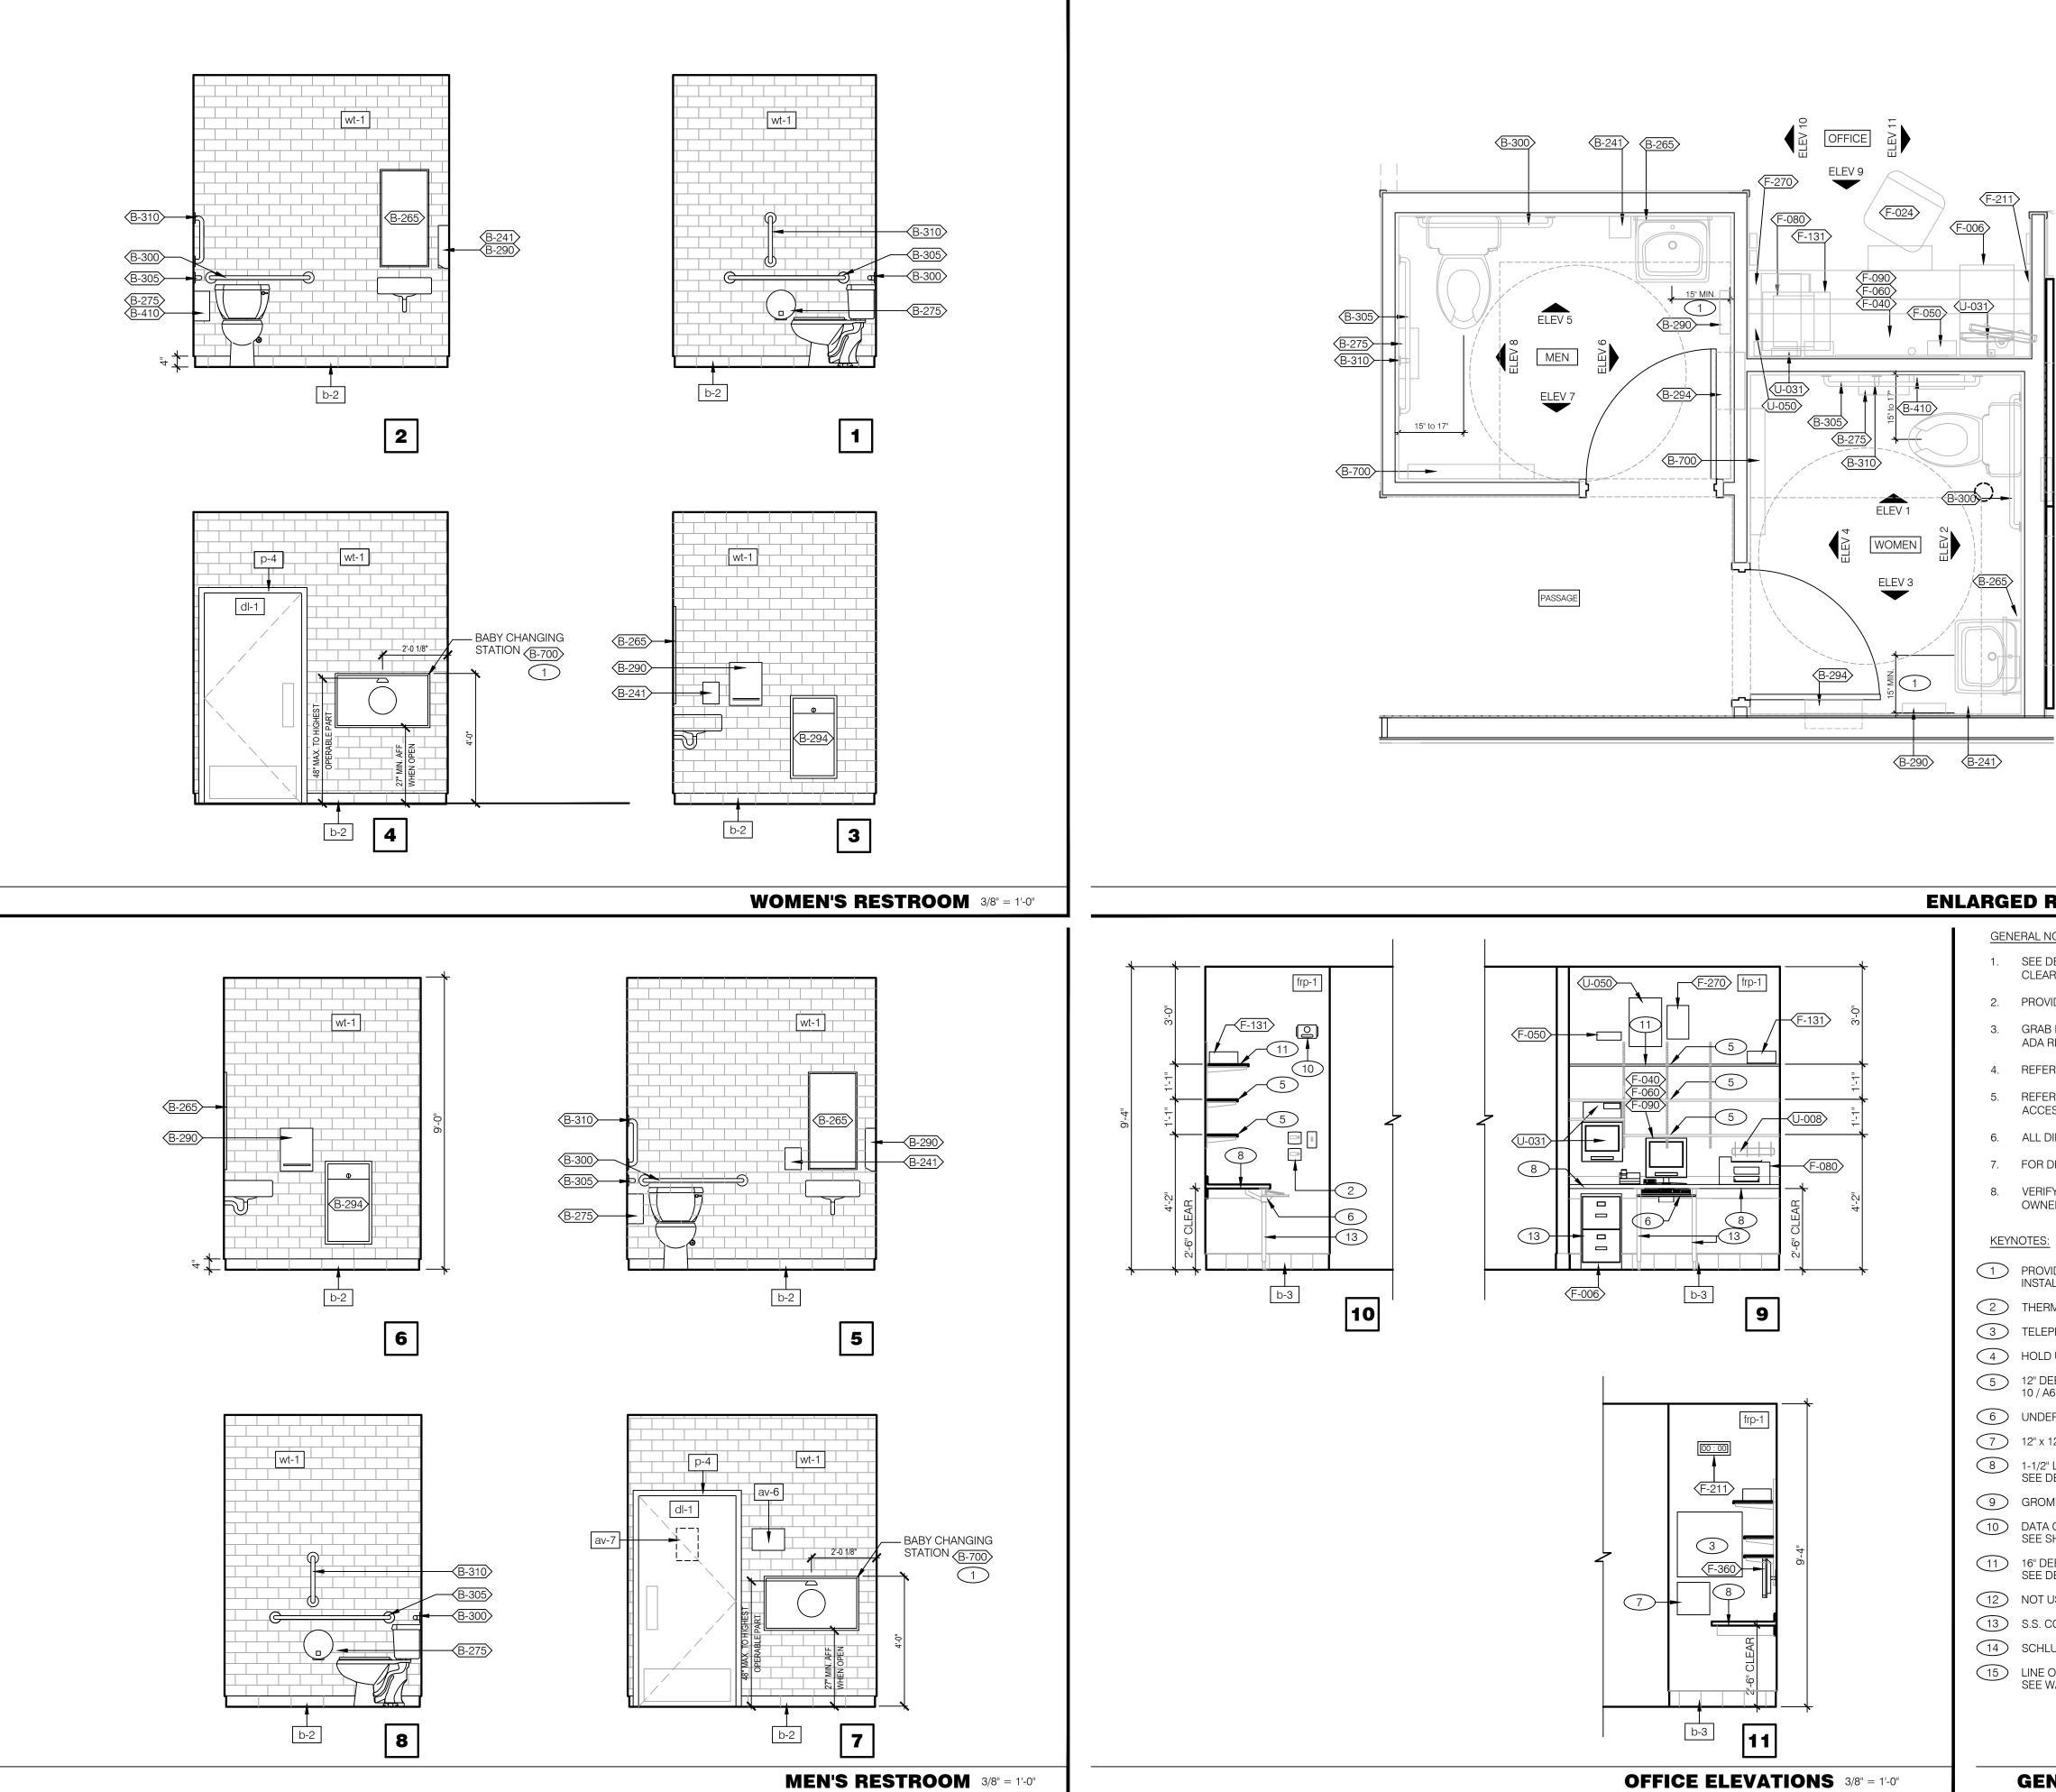

| OWNER CHANGES      |
| $\triangle$                 |                    |
| $\triangle$                 |                    |
| $\triangle$                 |                    |
| $\overline{\bigtriangleup}$ |                    |
| $\triangle$                 |                    |
| $\overline{\bigtriangleup}$ |                    |
| $\overline{\bigtriangleup}$ |                    |
|                             |                    |
| CONTRACT                    | DATE:2019          |
| BUILDING TY                 | YPE: Kb 30-19      |
| PLAN VERSIO                 | DN: 2018.A         |
| SITE NUMBE                  | R:                 |
| ENTITY NUM                  | BER:               |

STORE NUMBER: LIS PROJECT;

2019-304





INTERIOR **ELEVATIONS** -**DINING ROOM** 















# ENLARGED RESTROOMS / OFFICE PLAN 1/2" = 1'-0"

# GENERAL NOTES:

- 1. SEE DETAIL 1 / ADA1.0 FOR ACCESSIBILITY MOUNTING HEIGHTS AND CLEARANCES.
- 2. PROVIDE 2x BLOCKING AT ALL WALL MOUNTED ACCESSORIES.
- GRAB BARS, FASTENERS AND MOUNTING DEVICES SHALL BE INSTALLED PER ADA REQUIREMENTS. REFER TO SHEET ADA1.0.
- 4. REFER TO FLOOR PLAN NOTES FOR BLOCKING AND SUBSTRATE NOTES.
- 5. REFER TO SHEET ADA1.0 FOR MOUNTING HEIGHTS AND CLEARANCES OF ACCESSORIES AND FIXTURES.
- 6. ALL DIMENSIONS THIS DRAWING ARE TO FINISH SURFACE.
- 7. FOR DESCRIPTIONS, REFER TO ARTWORK SCHEDULE ON SHEET A2.0.
- 8. VERIFY EQUIPMENT / SHELVING MOUNTING HEIGHT and LOCATION WITH OWNER.

|                | PROVIDE 2X BLOCKING FOR WALL MOUNTED BABY CHANGING TABLES.<br>INSTALL PER ADA REQUIREMENTS. REFER TO SHEET