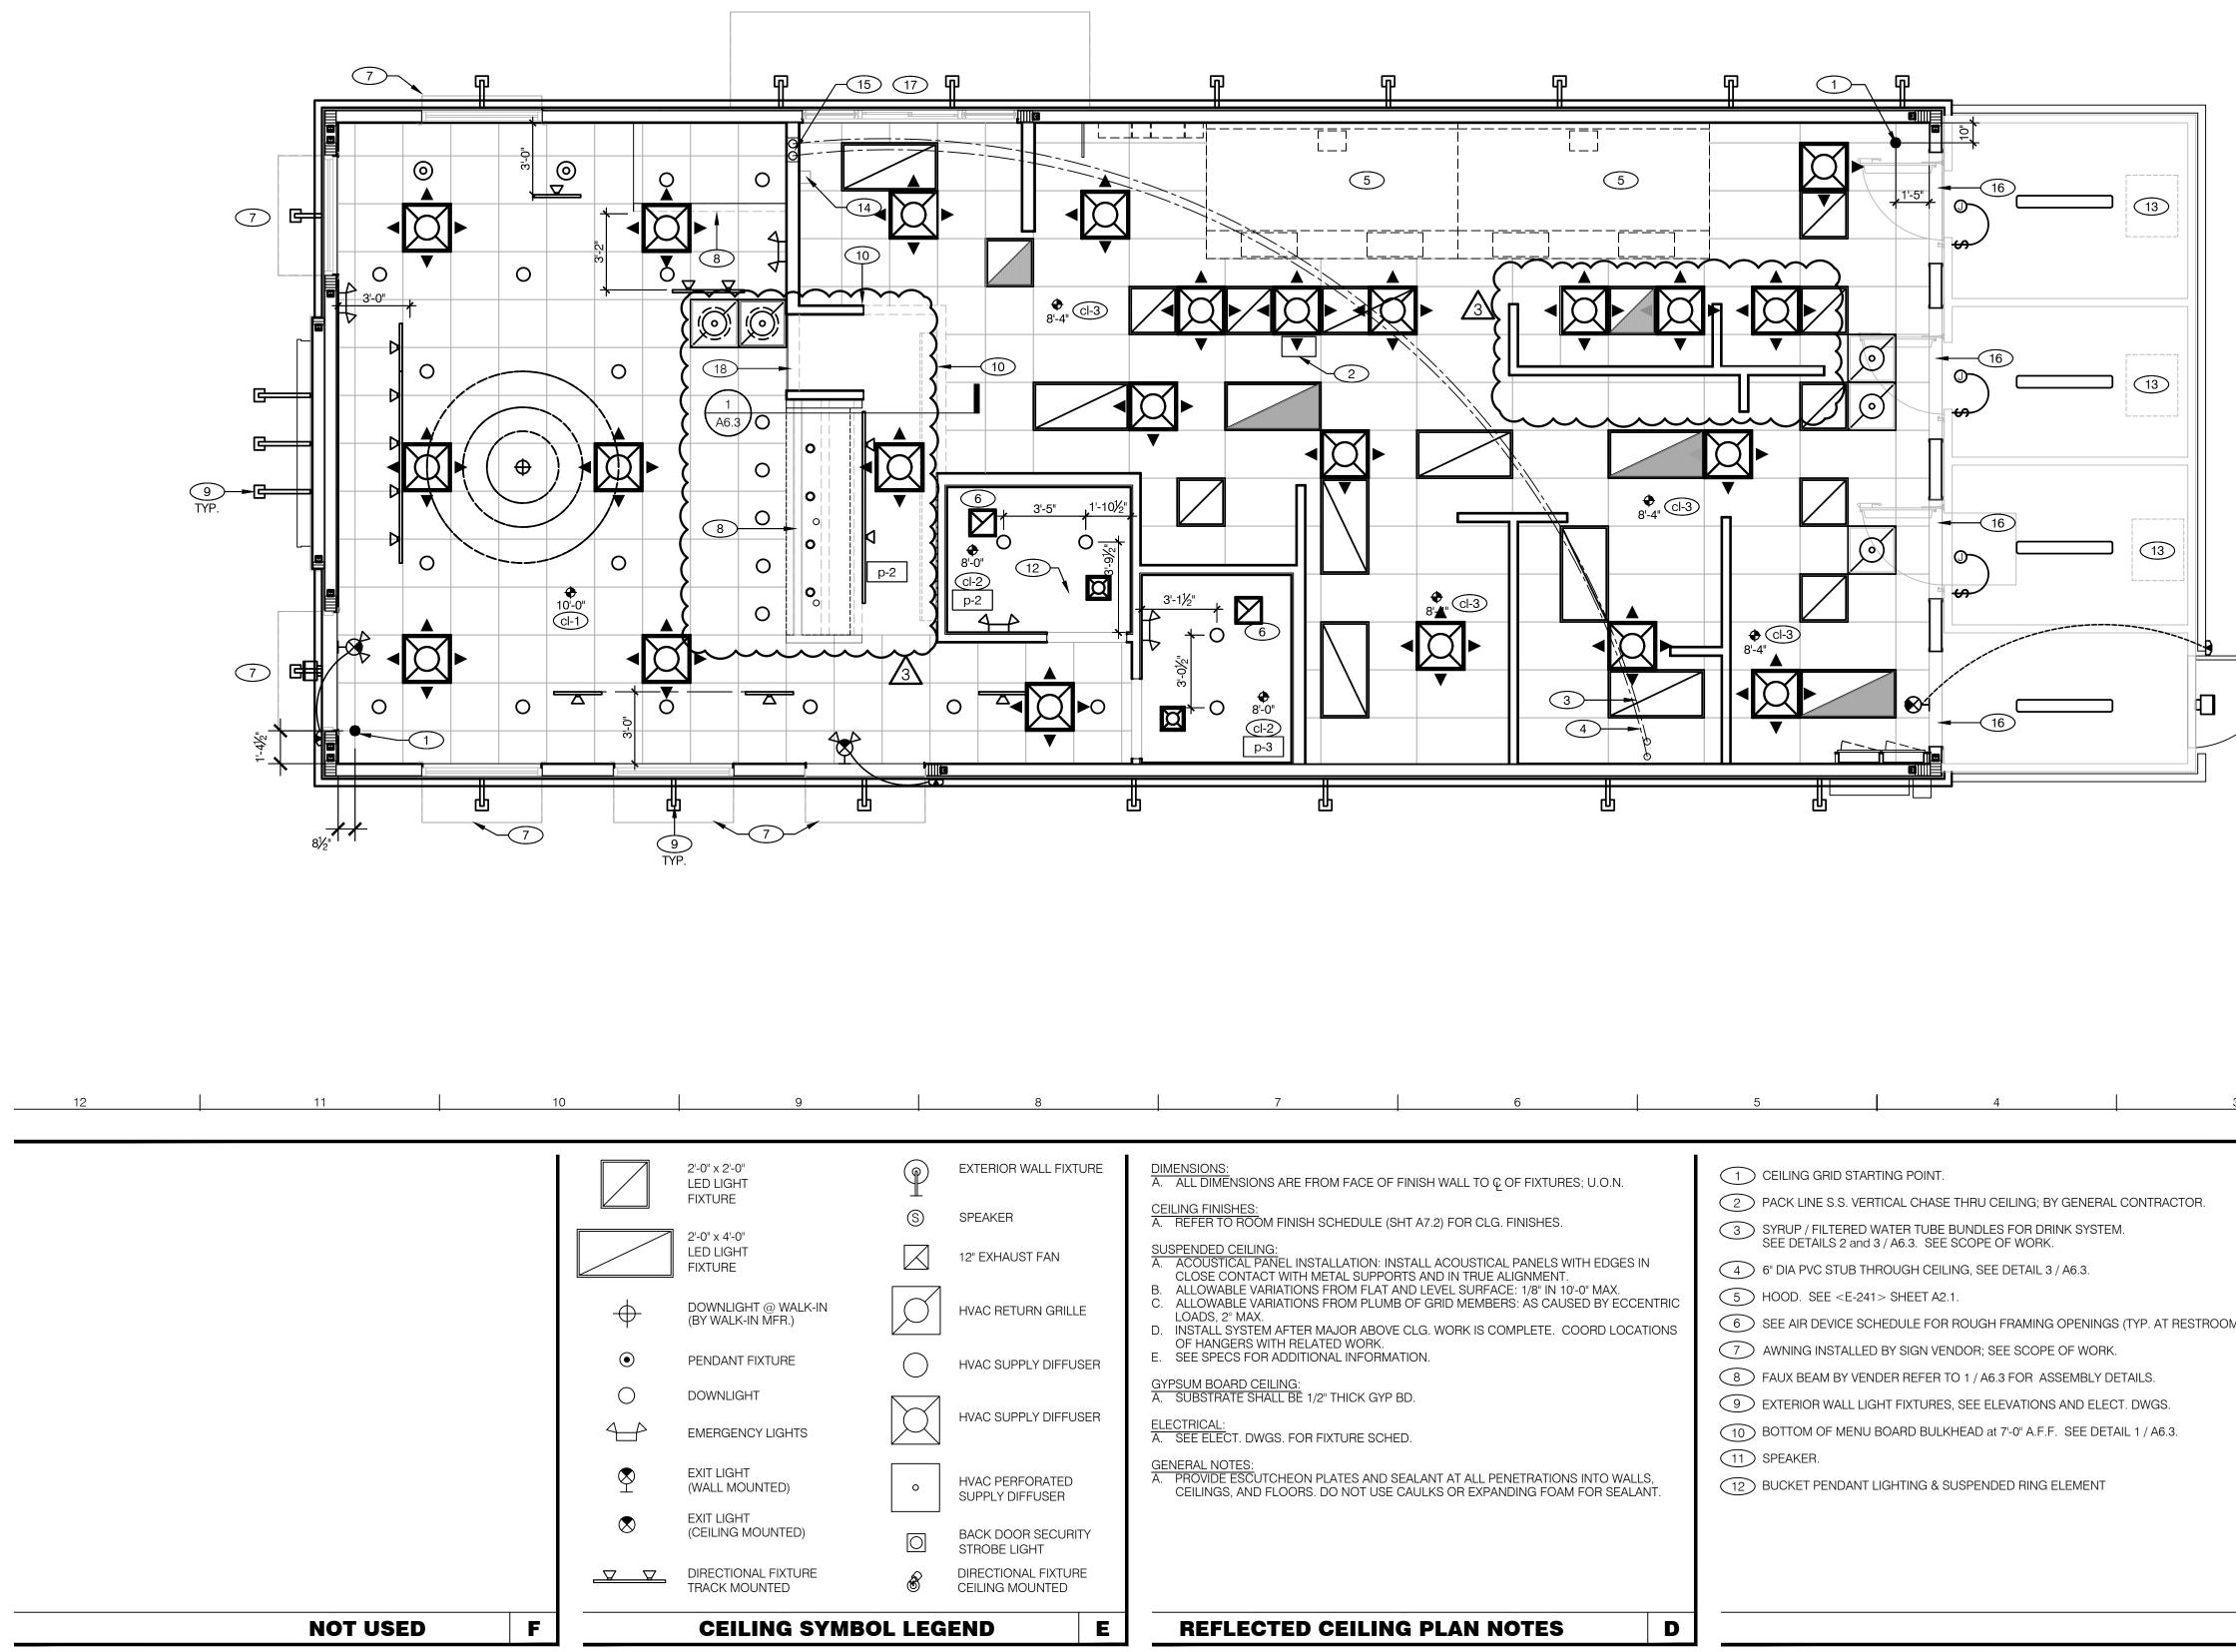

# **OCCUPANT LOAD KEY PLAN**

| WT-x                | WALL TYPE (ARCHITECTURAL)           |
|---------------------|-------------------------------------|
| X                   | DOOR NUMBER                         |
| $\langle X \rangle$ | WINDOW NUMBER / DECOR ITEM NUMBER   |
| X                   | EXTERIOR WALL FINISH NUMBER         |
| X                   | KEY NOTE                            |
| X-xxx               | EQUIPMENT NUMBER                    |
| Xx                  | ROOM FINISH NUMBER                  |
| $\bigwedge$         | REVISION NUMBER                     |
| x                   | WALL TYPE (STRUCTURAL)              |
| (XXX xxx)           | EQUIPMENT / FIXTURE NUMBER (M.E.P.) |
| D ELECTRICAL SI     | HEETS FOR SPECIFIC SYMBOLS          |
| <b>GENER</b>        | AL DRAWING SYMBOLS                  |