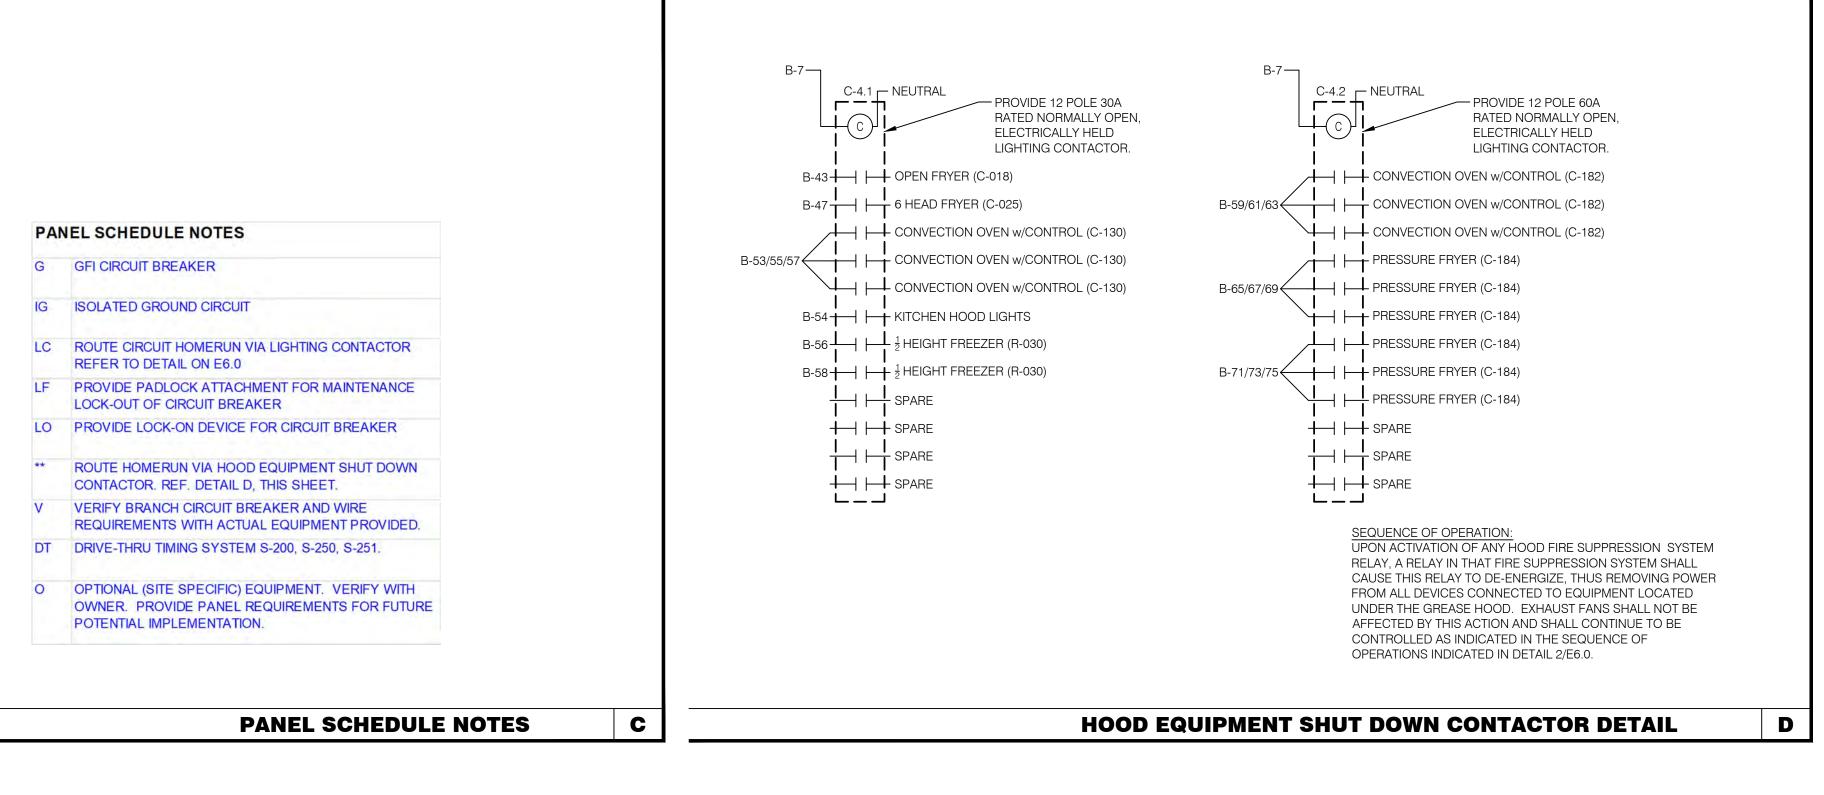

G        | HVAC                     | MOTORS         | RECEPT   | REFRIG           | KITCH    | MISC        |                    | Total VA                | Amps  |      |
| Cor          | nnected VA |                 | 1224                     | 0              | 0        | 0                | 82224    | 5504        |                    | 110376                  | 306.4 |      |
|              | and Factor |                 | 1.00                     | 1.00           | NEC      | 1.00             | 0.65     | 1.00        |                    |                         |       |      |
|              | Demand VA  |                 | 1224                     | 0              | 0        | 0                | 53446    | 5504        |                    | 86954                   | 241.4 |      |



ARCHITECTURE ENGINEERING

ROBERT WAYNE CASE FLORIDA PE. #44643

Α

## PANEL SCHEDULES

PLAN SET REVISIONS: A/29/2020 BLDG DEPT COMMENTS A3/08/2022 OWNER CHANGES CONTRACT DATE: .-..-2019 BUILDING TYPE: Kb 30-19 PLAN VERSION: 2018.A SITE NUMBER: ENTITY NUMBER: STORE NUMBER: LIS PROJECT; 2019-304 \_\_\_\_\_ KFC 3615 W SILVER SPRINGS BLVD. OCALA, FL EF. **N** Kb 30-19 PANEL **SCHEDULES** AND LOAD

**E2**. PLOT DATE:

SUMMARY

|          | in a second | MTG          | VOLTAGE/ |                                       |                          | BRANCH CIRCUIT                |                       |                                                                   |
|----------|-------------|--------------|----------|---------------------------------------|--------------------------|---------