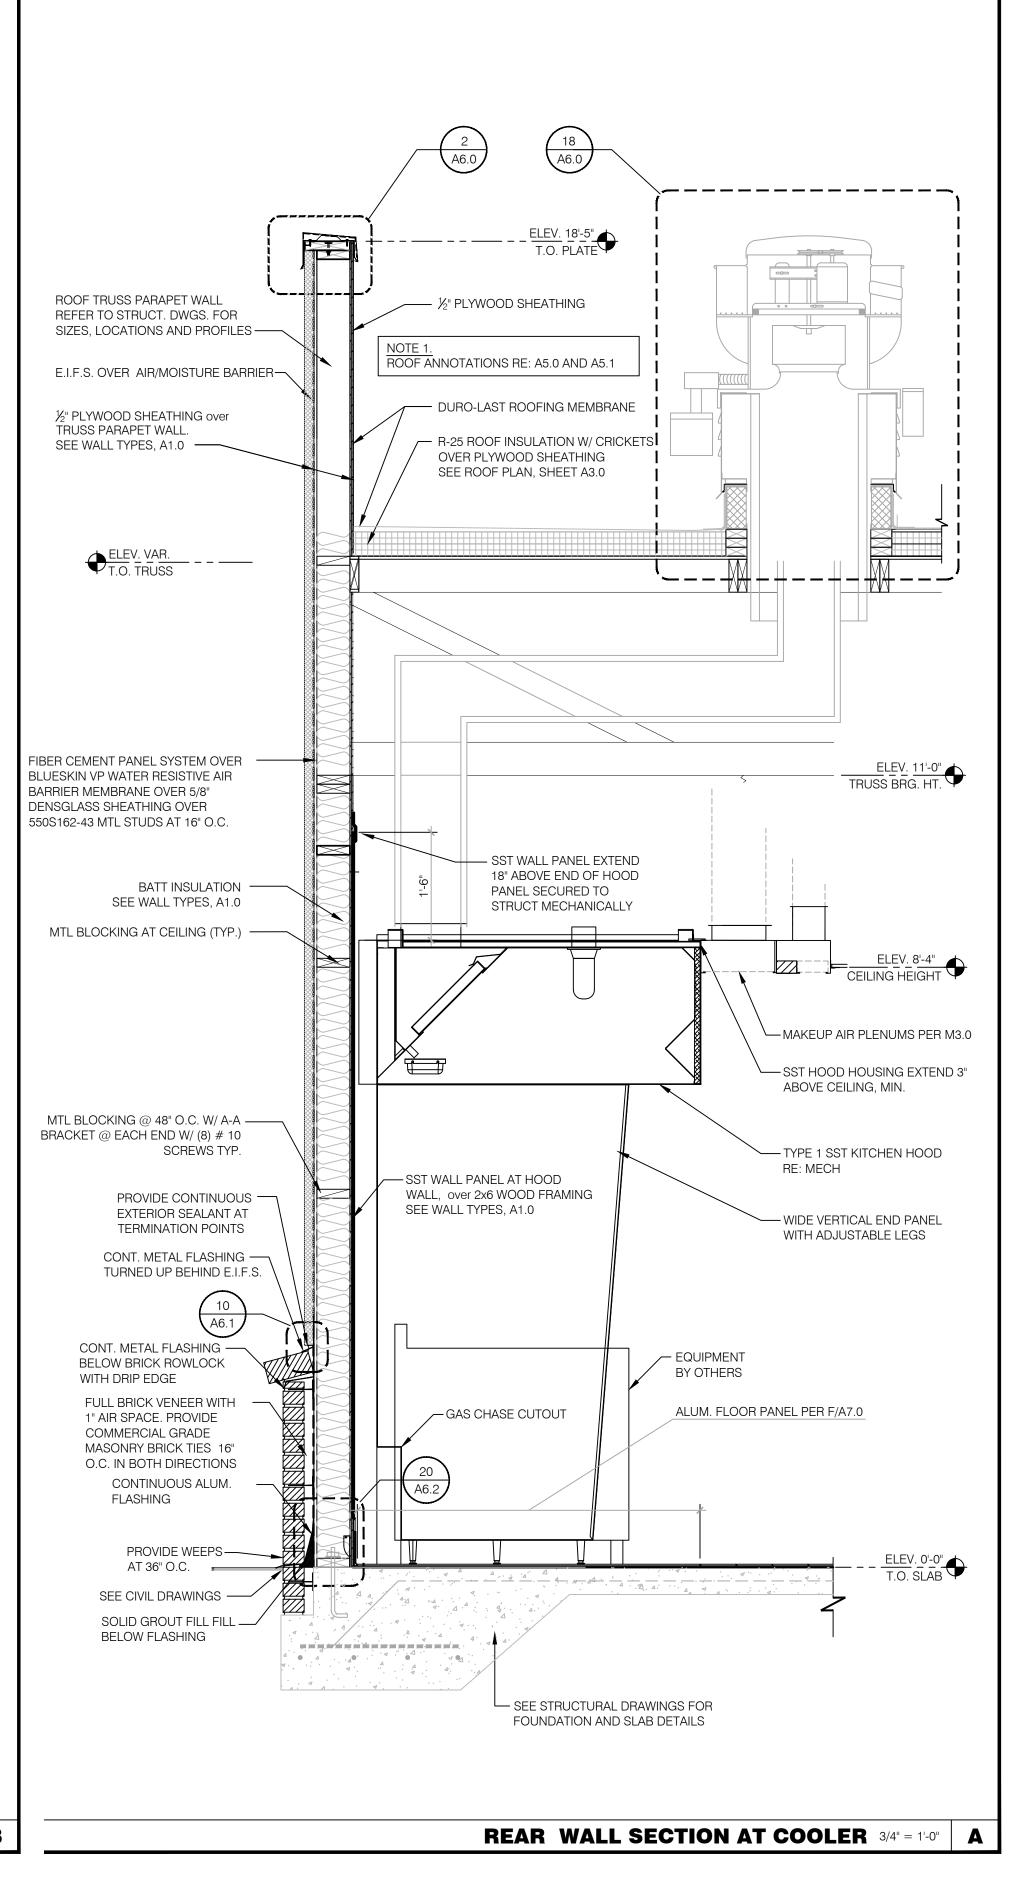

|                                                                             |                                                                                                          |
|              | NOT ALL KEY NOTES APPLY TO THIS SHEET KEY NOTES B                                                                                                                                                                        | PLOT DATE:                                                                  | //202                                                                                                    |

ARCHITECTURE ENGINEERING







 WALL SECTION at ENTRY
 3/4" = 1'-0"
 E



| ½" PL |
|-------|
| 2 x 6 |
| REFE  |
|       |



**NOT USED** 3/4" = 1'-0"





| URE<br>NG