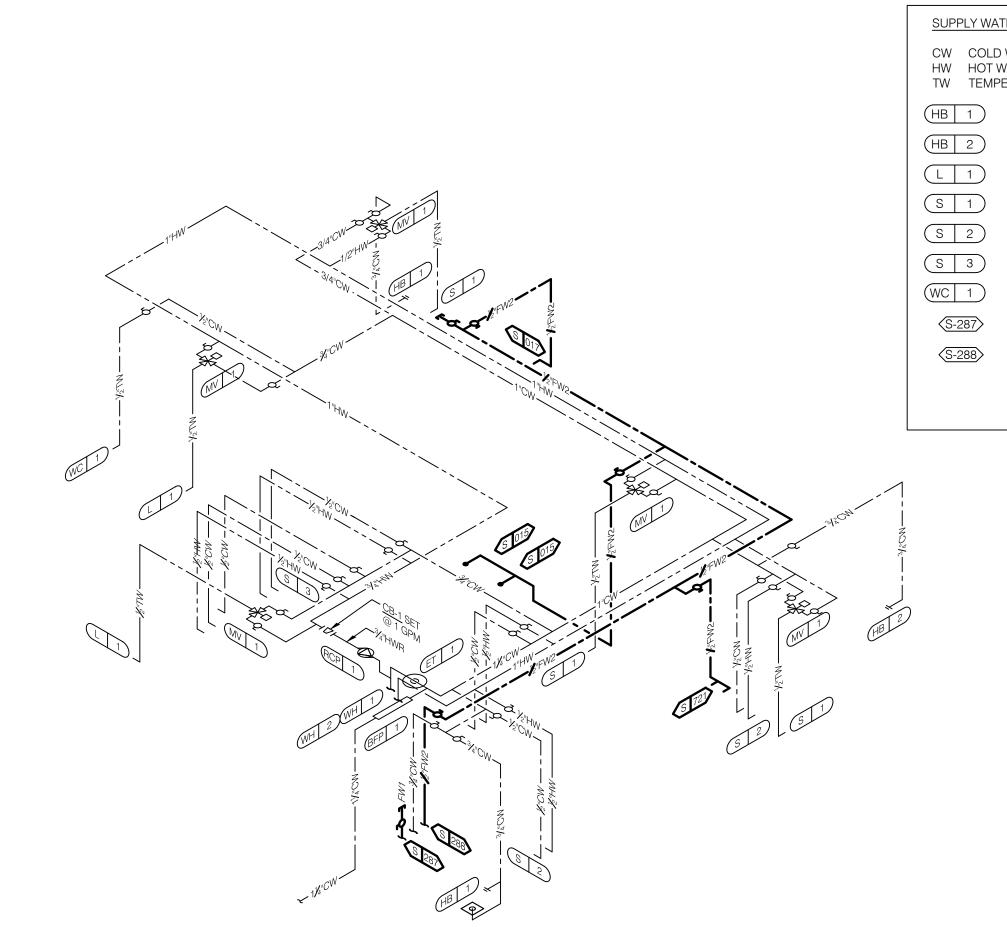

# KFC **Kb 30-19** AMERICAN **SHOWMAN**

| SEE A0.1 | DINING<br>Unconcentrated Tables & Chairs<br>490 SF net / 15 = 34 Occupants  |  |
|----------|-----------------------------------------------------------------------------|--|
| R DETAIL | Egress                                                                      |  |
|          | ADA Accessibility / Egress Space<br>300 SF net Egress Space = NA            |  |
|          | QUEUING XXXXXXX<br>Customer Standing Space<br>45 SF net / 5 = 9 Occupants   |  |
|          | TOILET ROOMS ZZ<br>Customer / Employee Space<br>142 SF Accessory Space = NA |  |
|          |                                                                             |  |
|          | KITCHEN ZZZZZZ<br>Employee Space<br>1027 SF net / 200 = 6 Occupants         |  |
|          |                                                                             |  |