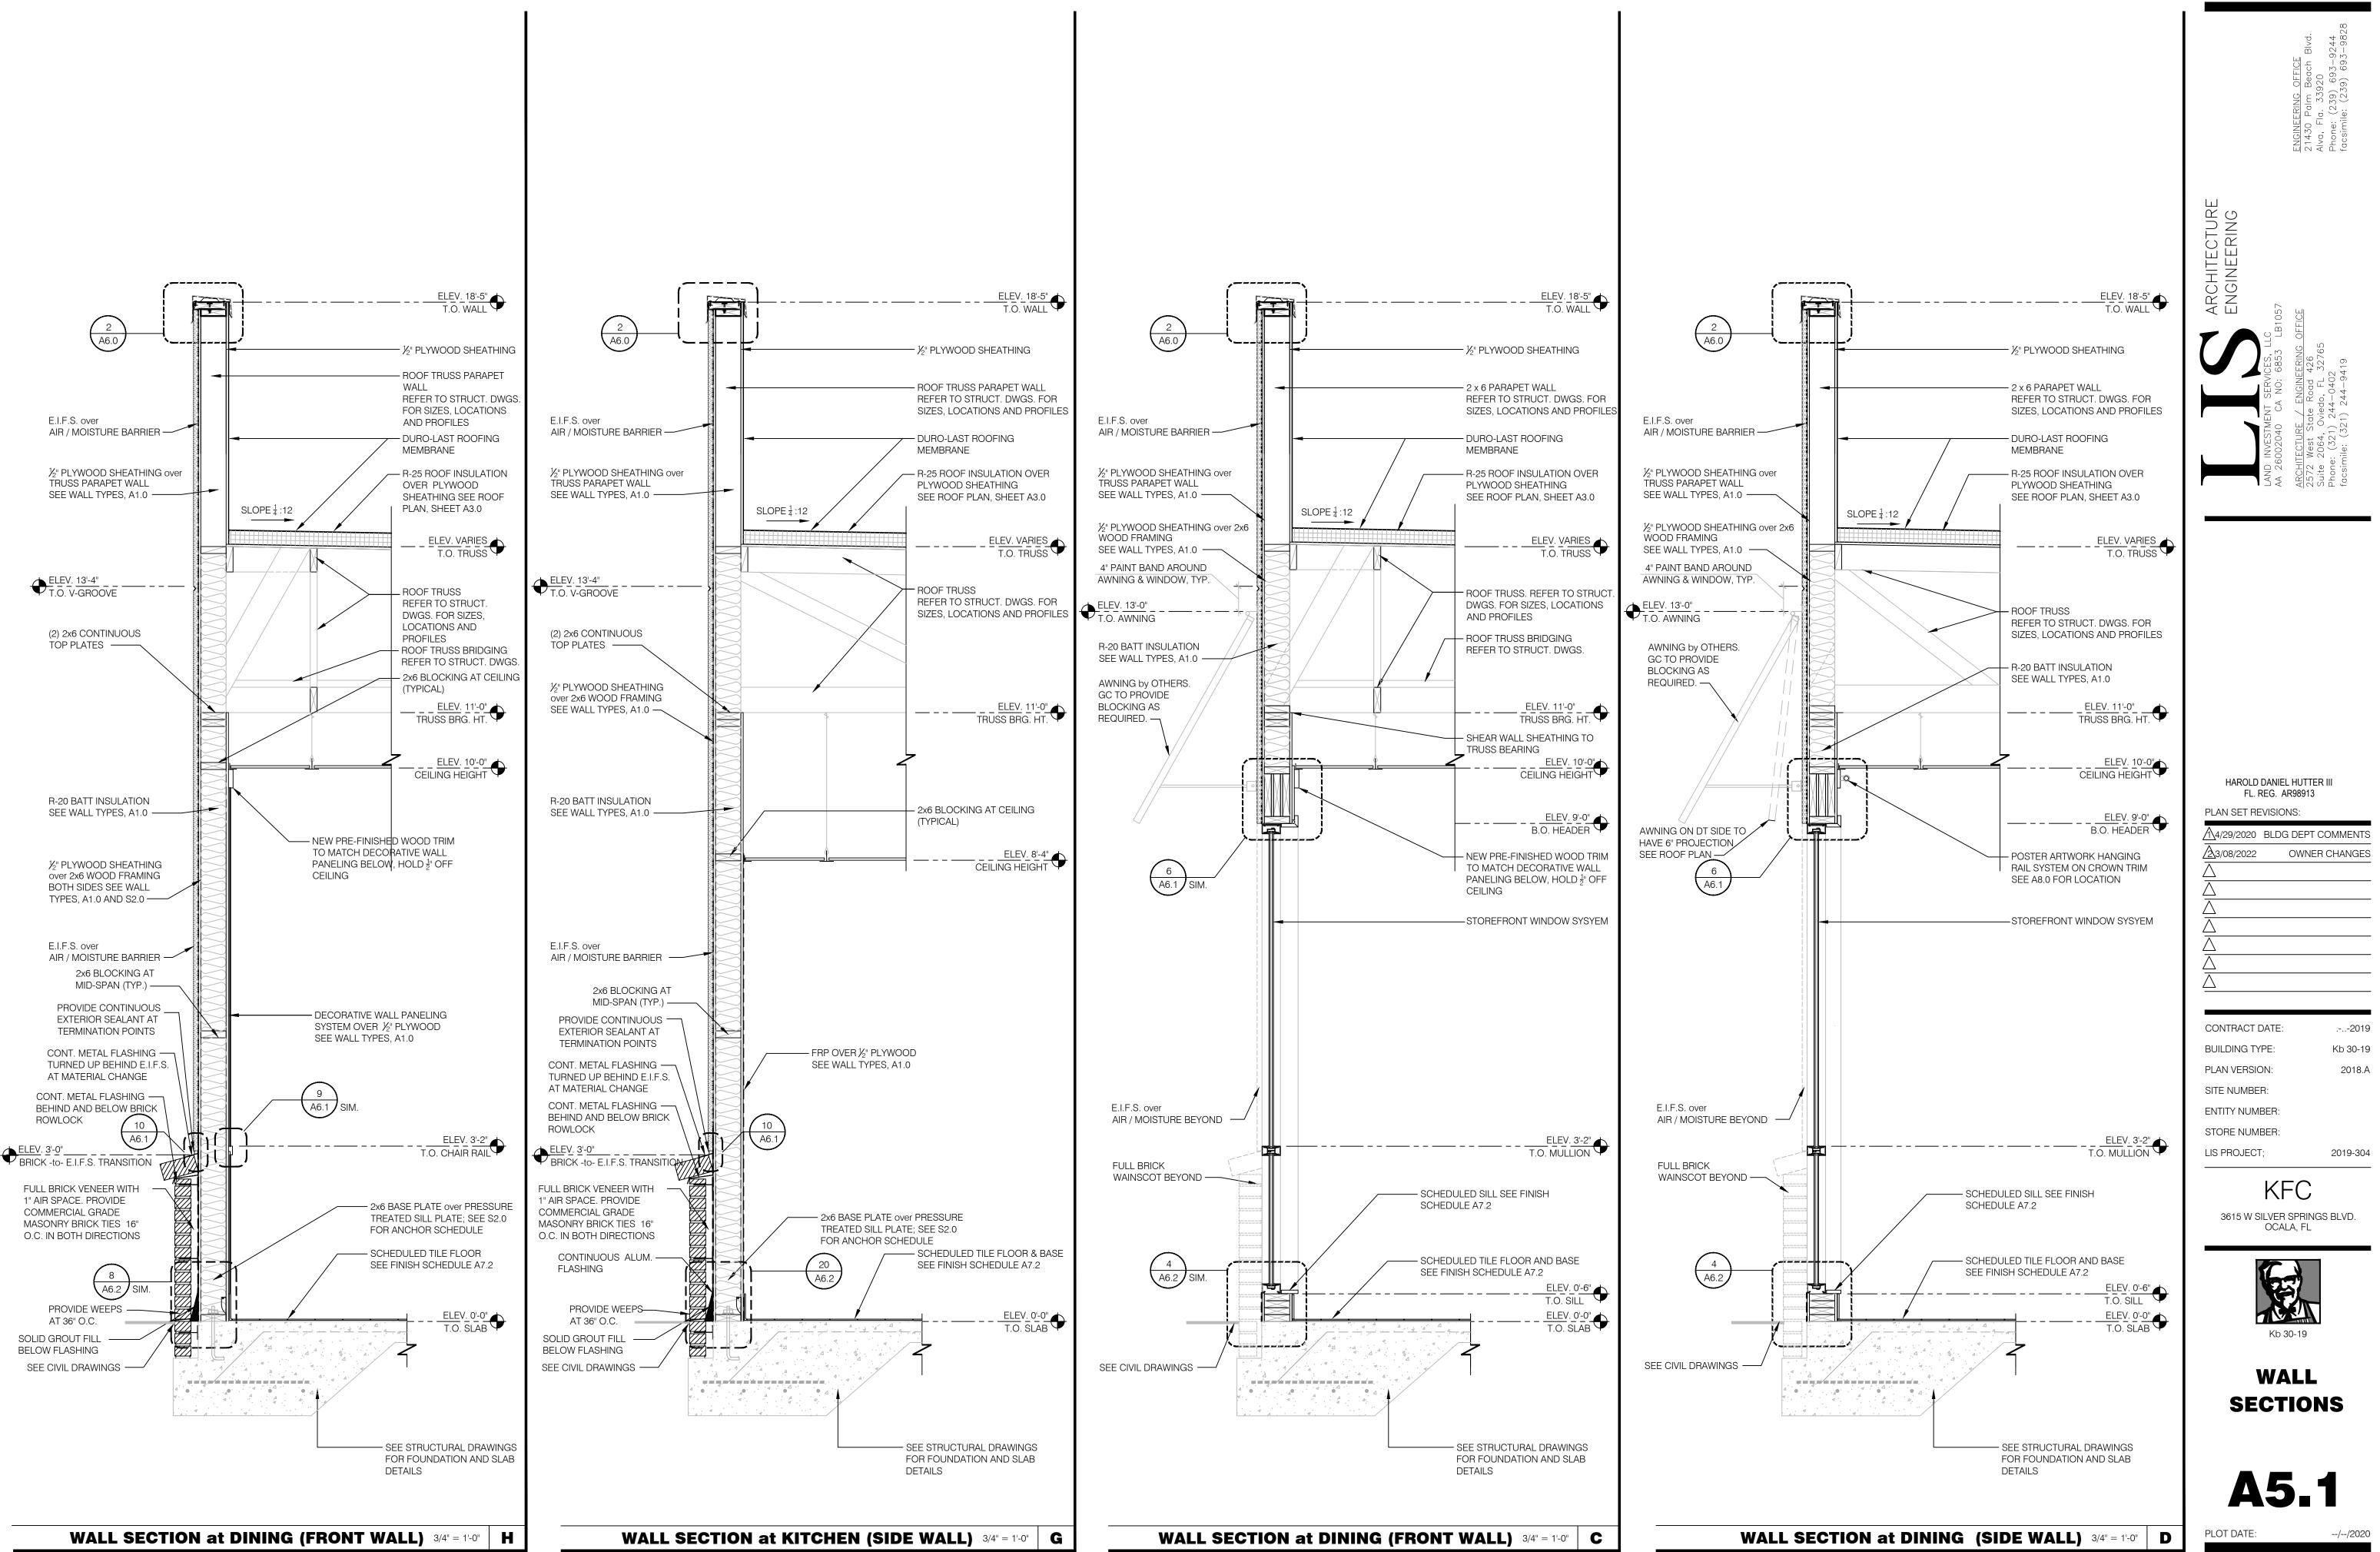

|                                                                             |                                                                                                          |
|              | NOT ALL KEY NOTES APPLY TO THIS SHEET KEY NOTES B                                                                                                                                                                        | PLOT DATE:                                                                  | //202                                                                                                    |

ARCHITECTURE ENGINEERING







 WALL SECTION at ENTRY
 3/4" = 1'-0"
 E



| ½" PL |
|-------|
| 2 x 6 |
| REFE  |
|       |



**NOT USED** 3/4" = 1'-0"





| URE<br>NG