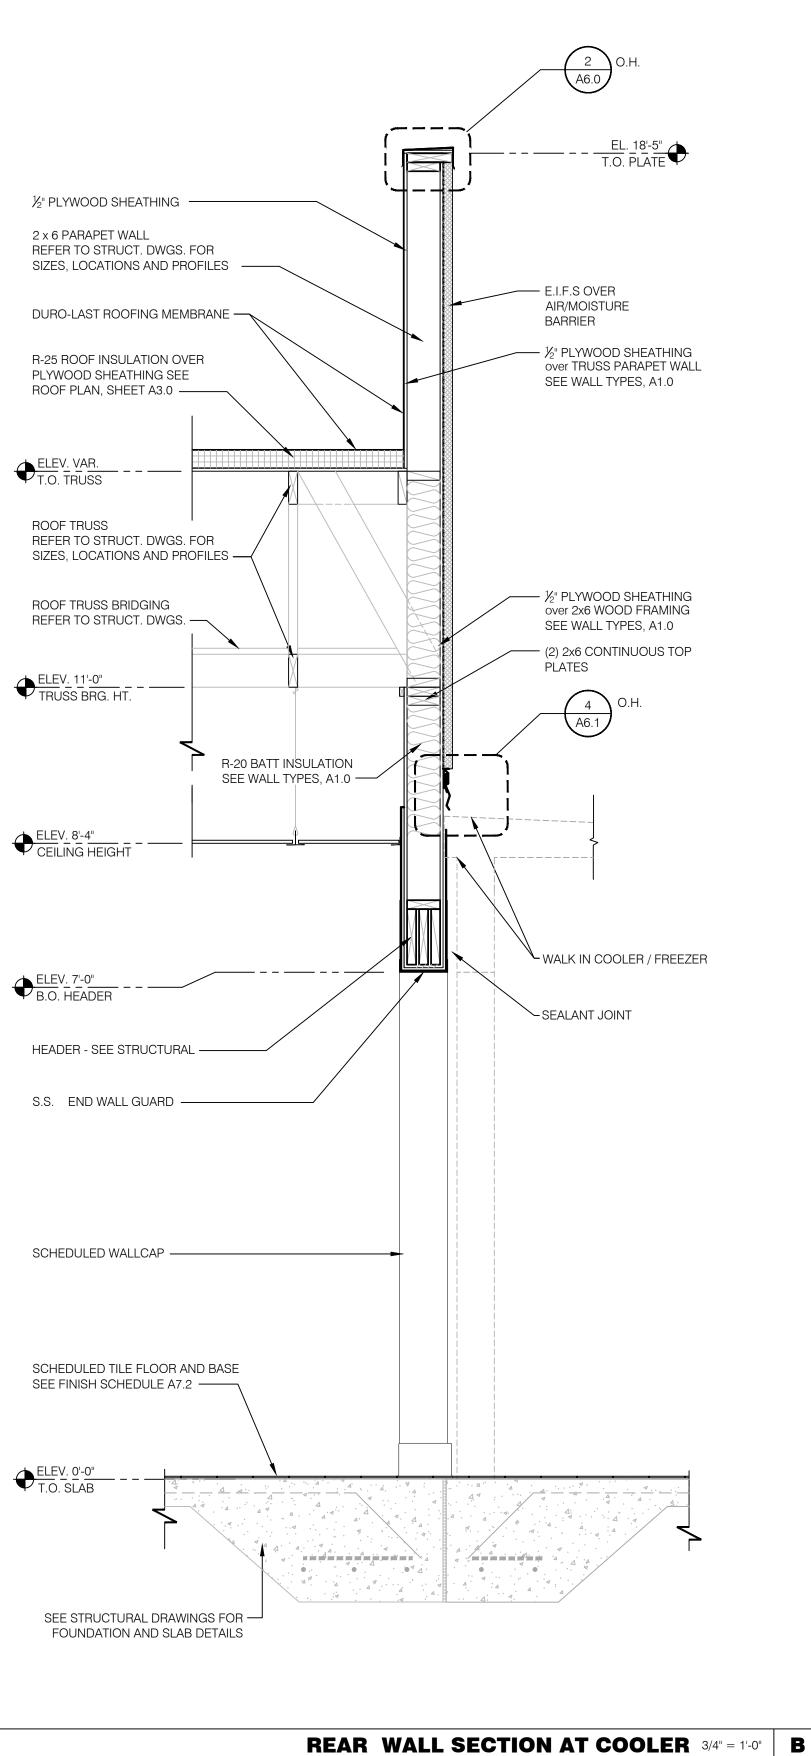

|                                                                             |                                                                                                          |
|              | NOT ALL KEY NOTES APPLY TO THIS SHEET KEY NOTES B                                                                                                                                                                        | PLOT DATE:                                                                  | //202                                                                                                    |

ARCHITECTURE ENGINEERING







 WALL SECTION at ENTRY
 3/4" = 1'-0"
 E



| ½" PL |
|-------|
| 2 x 6 |
| REFE  |
|       |



**NOT USED** 3/4" = 1'-0"





| URE<br>NG