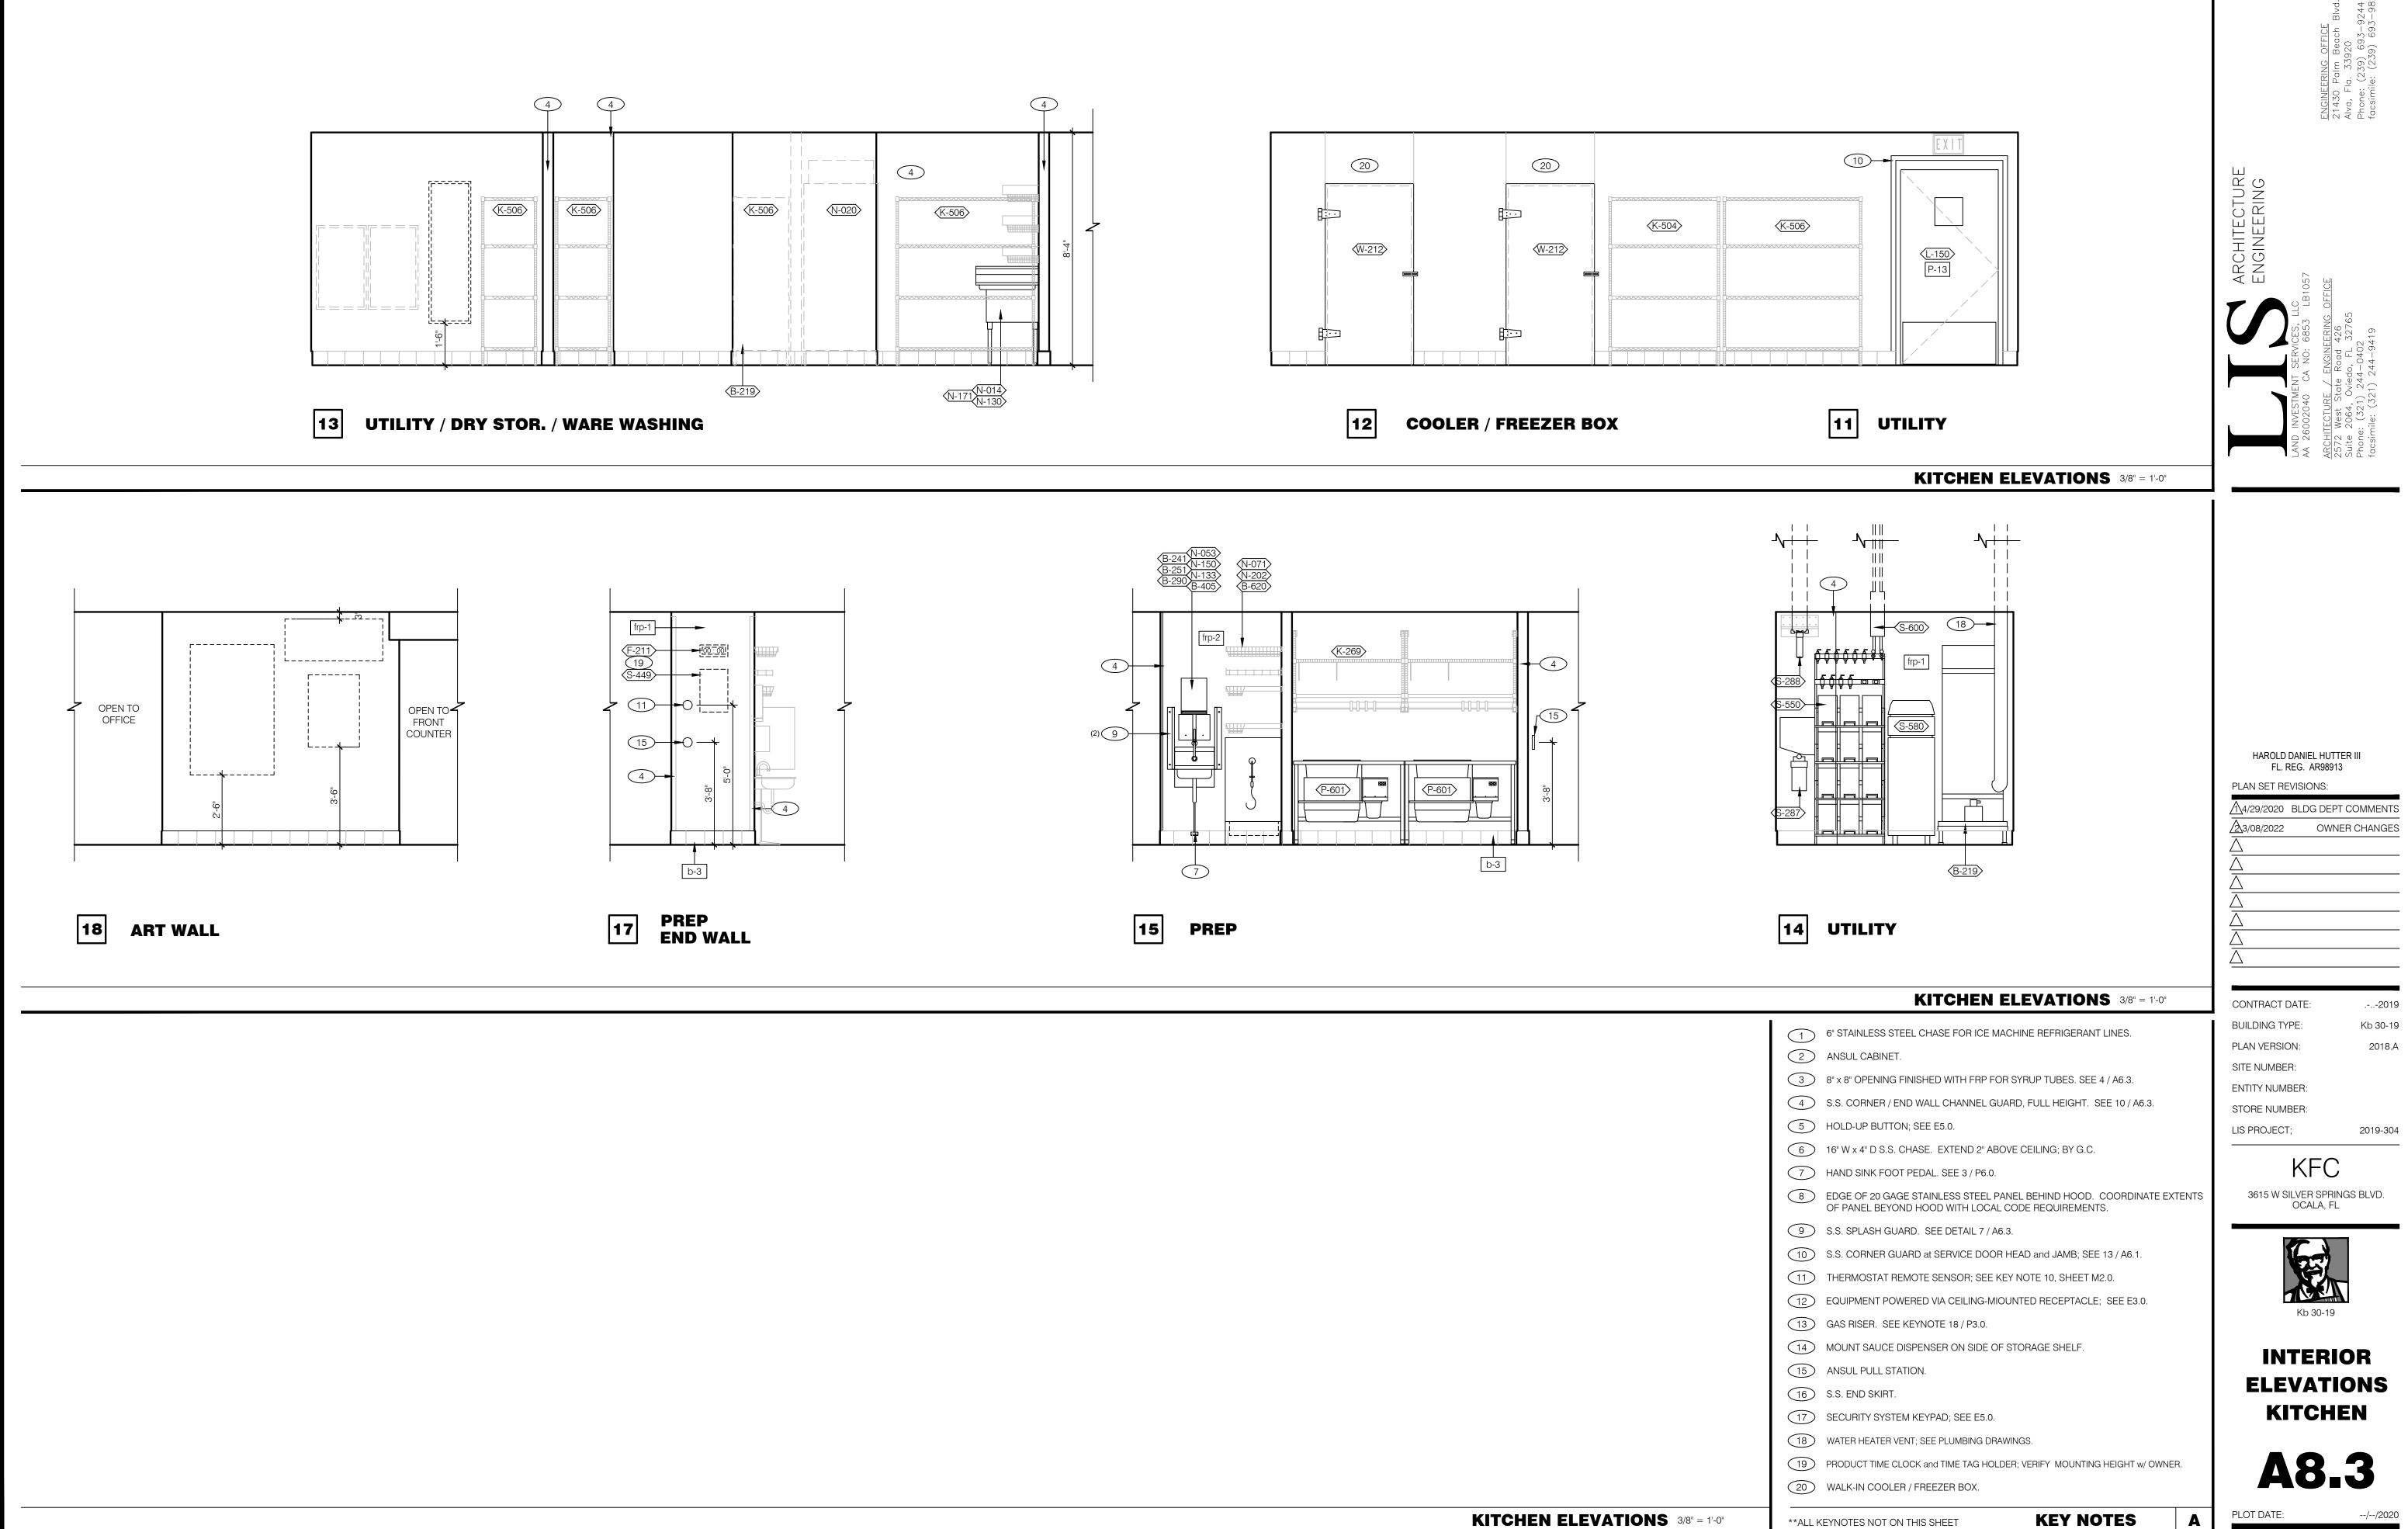

# KFC **Kb 30-19** AMERICAN **SHOWMAN**

| SEE A0.1 | DINING<br>Unconcentrated Tables & Chairs<br>490 SF net / 15 = 34 Occupants  |  |
|----------|-----------------------------------------------------------------------------|--|
| R DETAIL | Egress                                                                      |  |
|          | ADA Accessibility / Egress Space<br>300 SF net Egress Space = NA            |  |
|          | QUEUING XXXXXXX<br>Customer Standing Space<br>45 SF net / 5 = 9 Occupants   |  |
|          | TOILET ROOMS ZZ<br>Customer / Employee Space<br>142 SF Accessory Space = NA |  |
|          |                                                                             |  |
|          | KITCHEN ZZZZZZ<br>Employee Space<br>1027 SF net / 200 = 6 Occupants         |  |
|          |                                                                             |  |