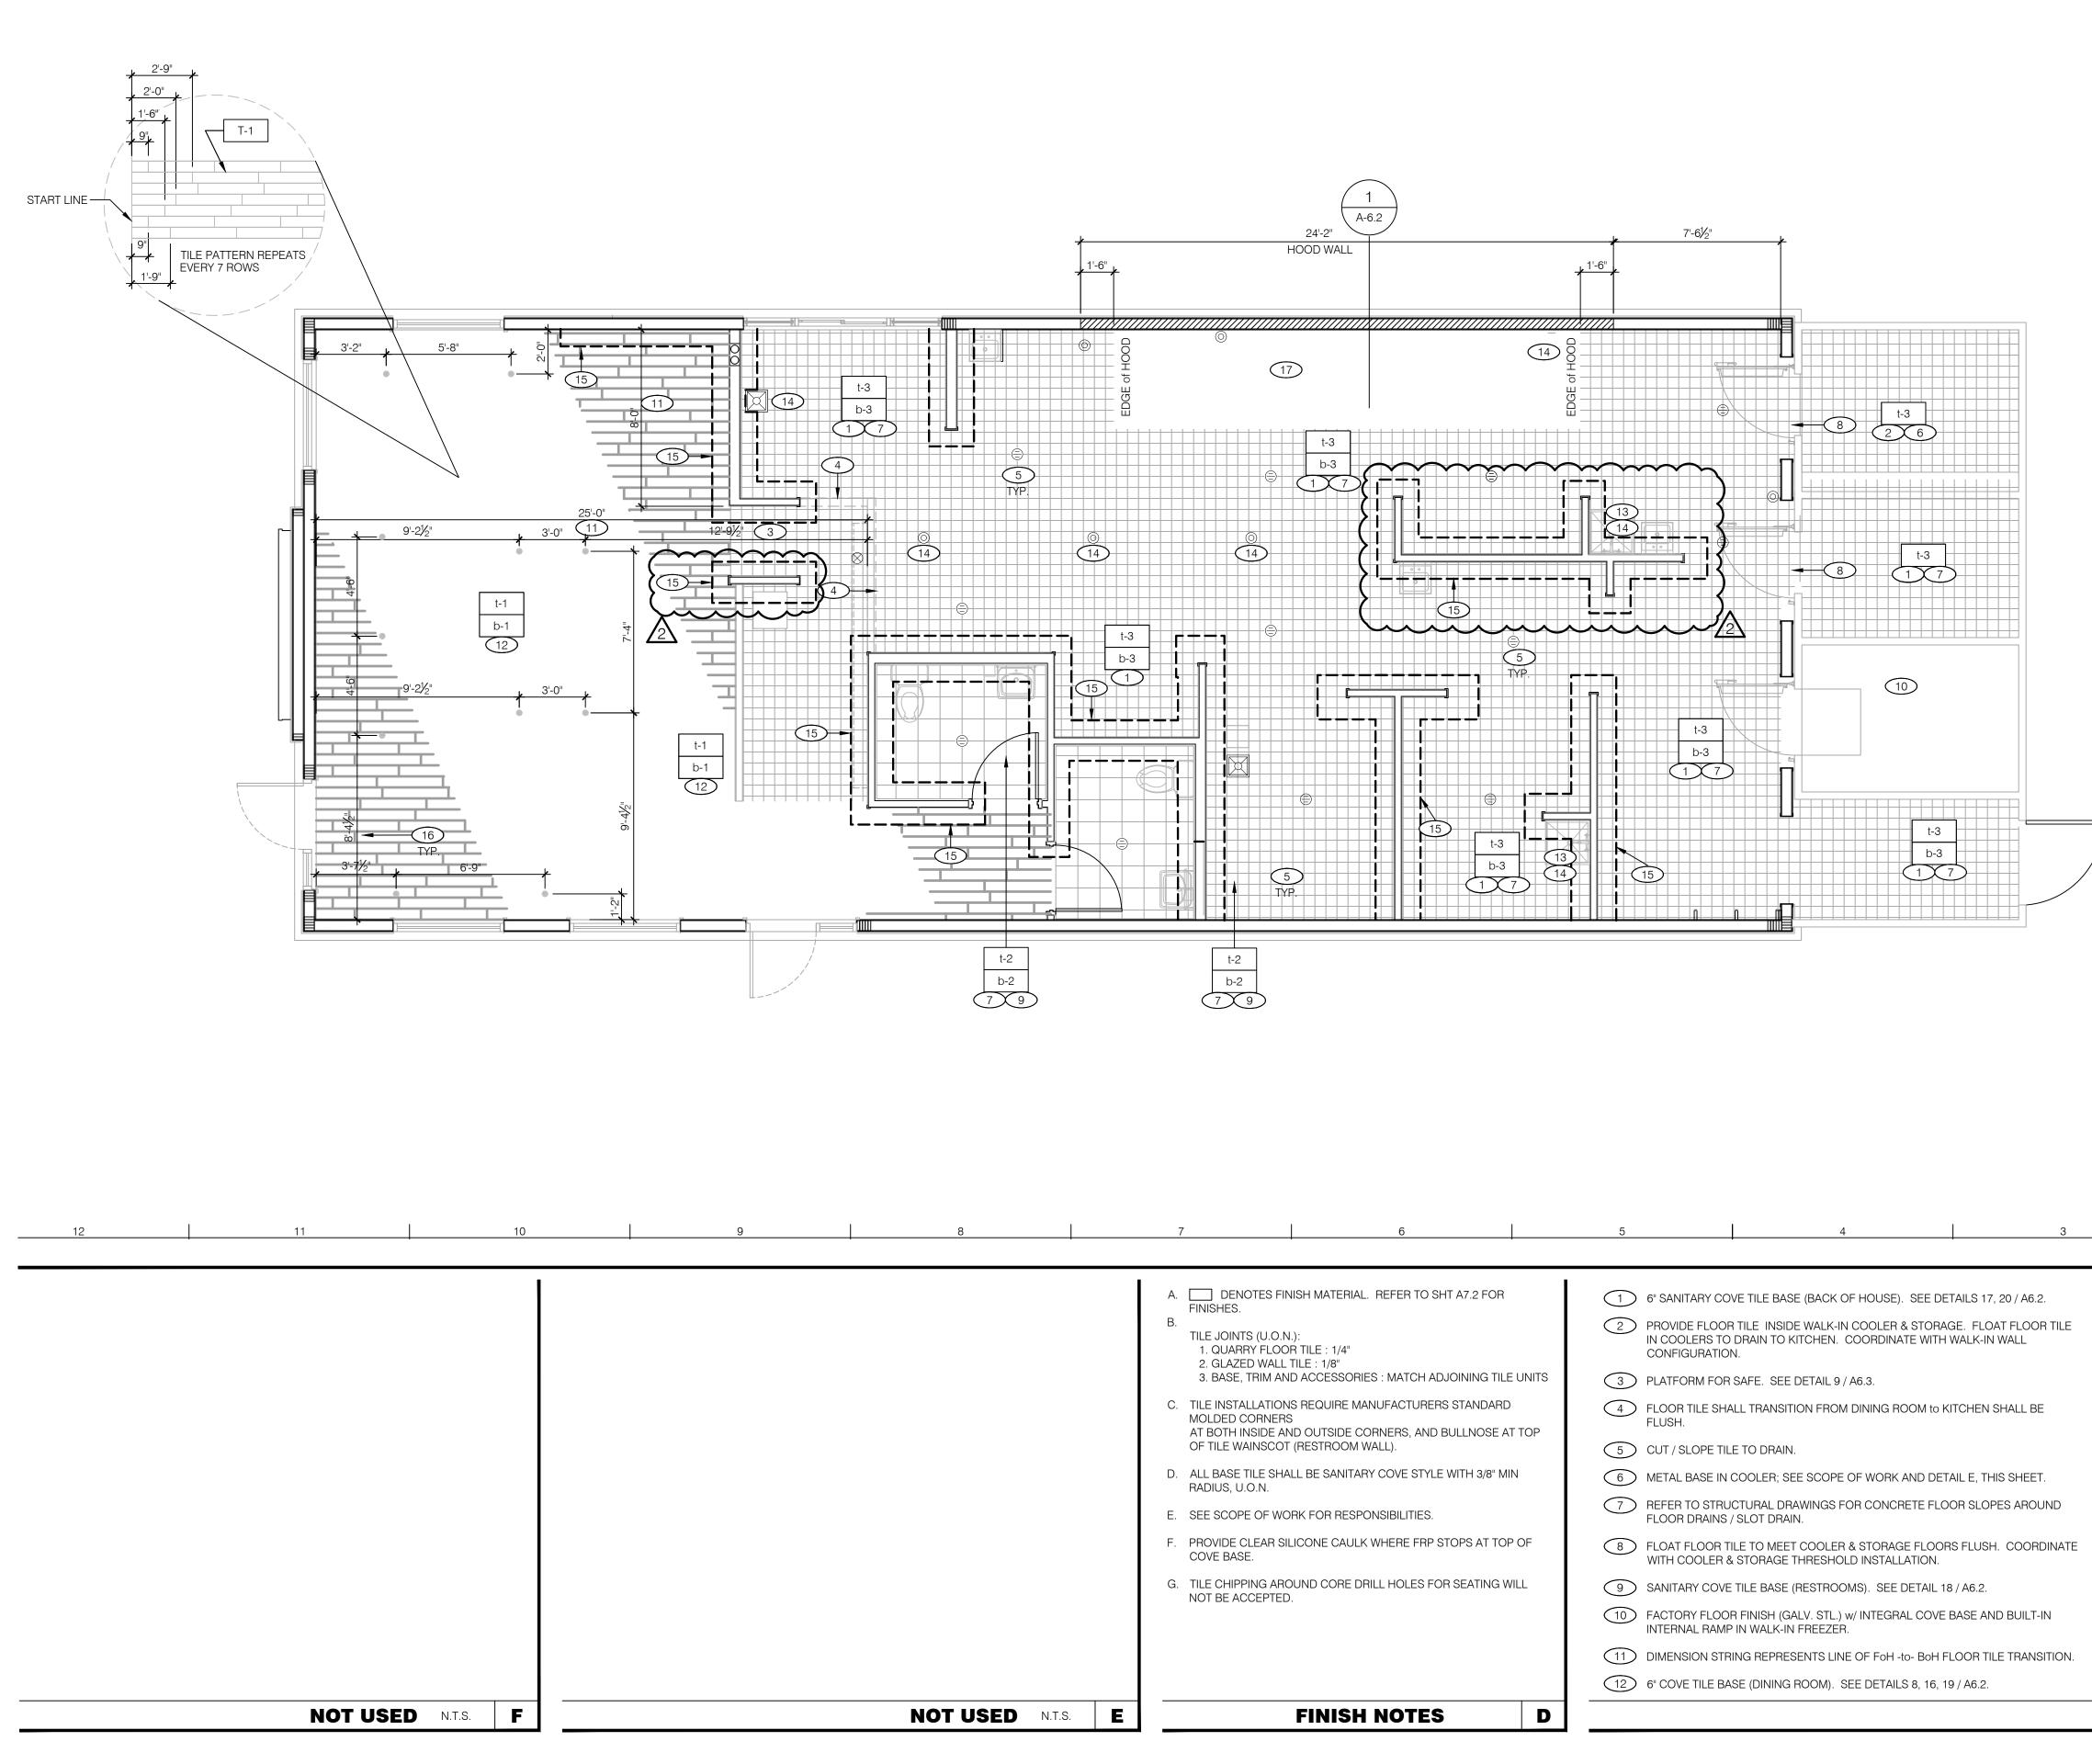

# **OCCUPANT LOAD KEY PLAN**

| WT-x                | WALL TYPE (ARCHITECTURAL)           |
|---------------------|-------------------------------------|
| X                   | DOOR NUMBER                         |
| $\langle X \rangle$ | WINDOW NUMBER / DECOR ITEM NUMBER   |
| X                   | EXTERIOR WALL FINISH NUMBER         |
| X                   | KEY NOTE                            |
| X-xxx               | EQUIPMENT NUMBER                    |
| Xx                  | ROOM FINISH NUMBER                  |
| $\bigwedge$         | REVISION NUMBER                     |
| x                   | WALL TYPE (STRUCTURAL)              |
| (XXX xxx)           | EQUIPMENT / FIXTURE NUMBER (M.E.P.) |
| D ELECTRICAL SI     | HEETS FOR SPECIFIC SYMBOLS          |
| <b>GENER</b>        | AL DRAWING SYMBOLS                  |