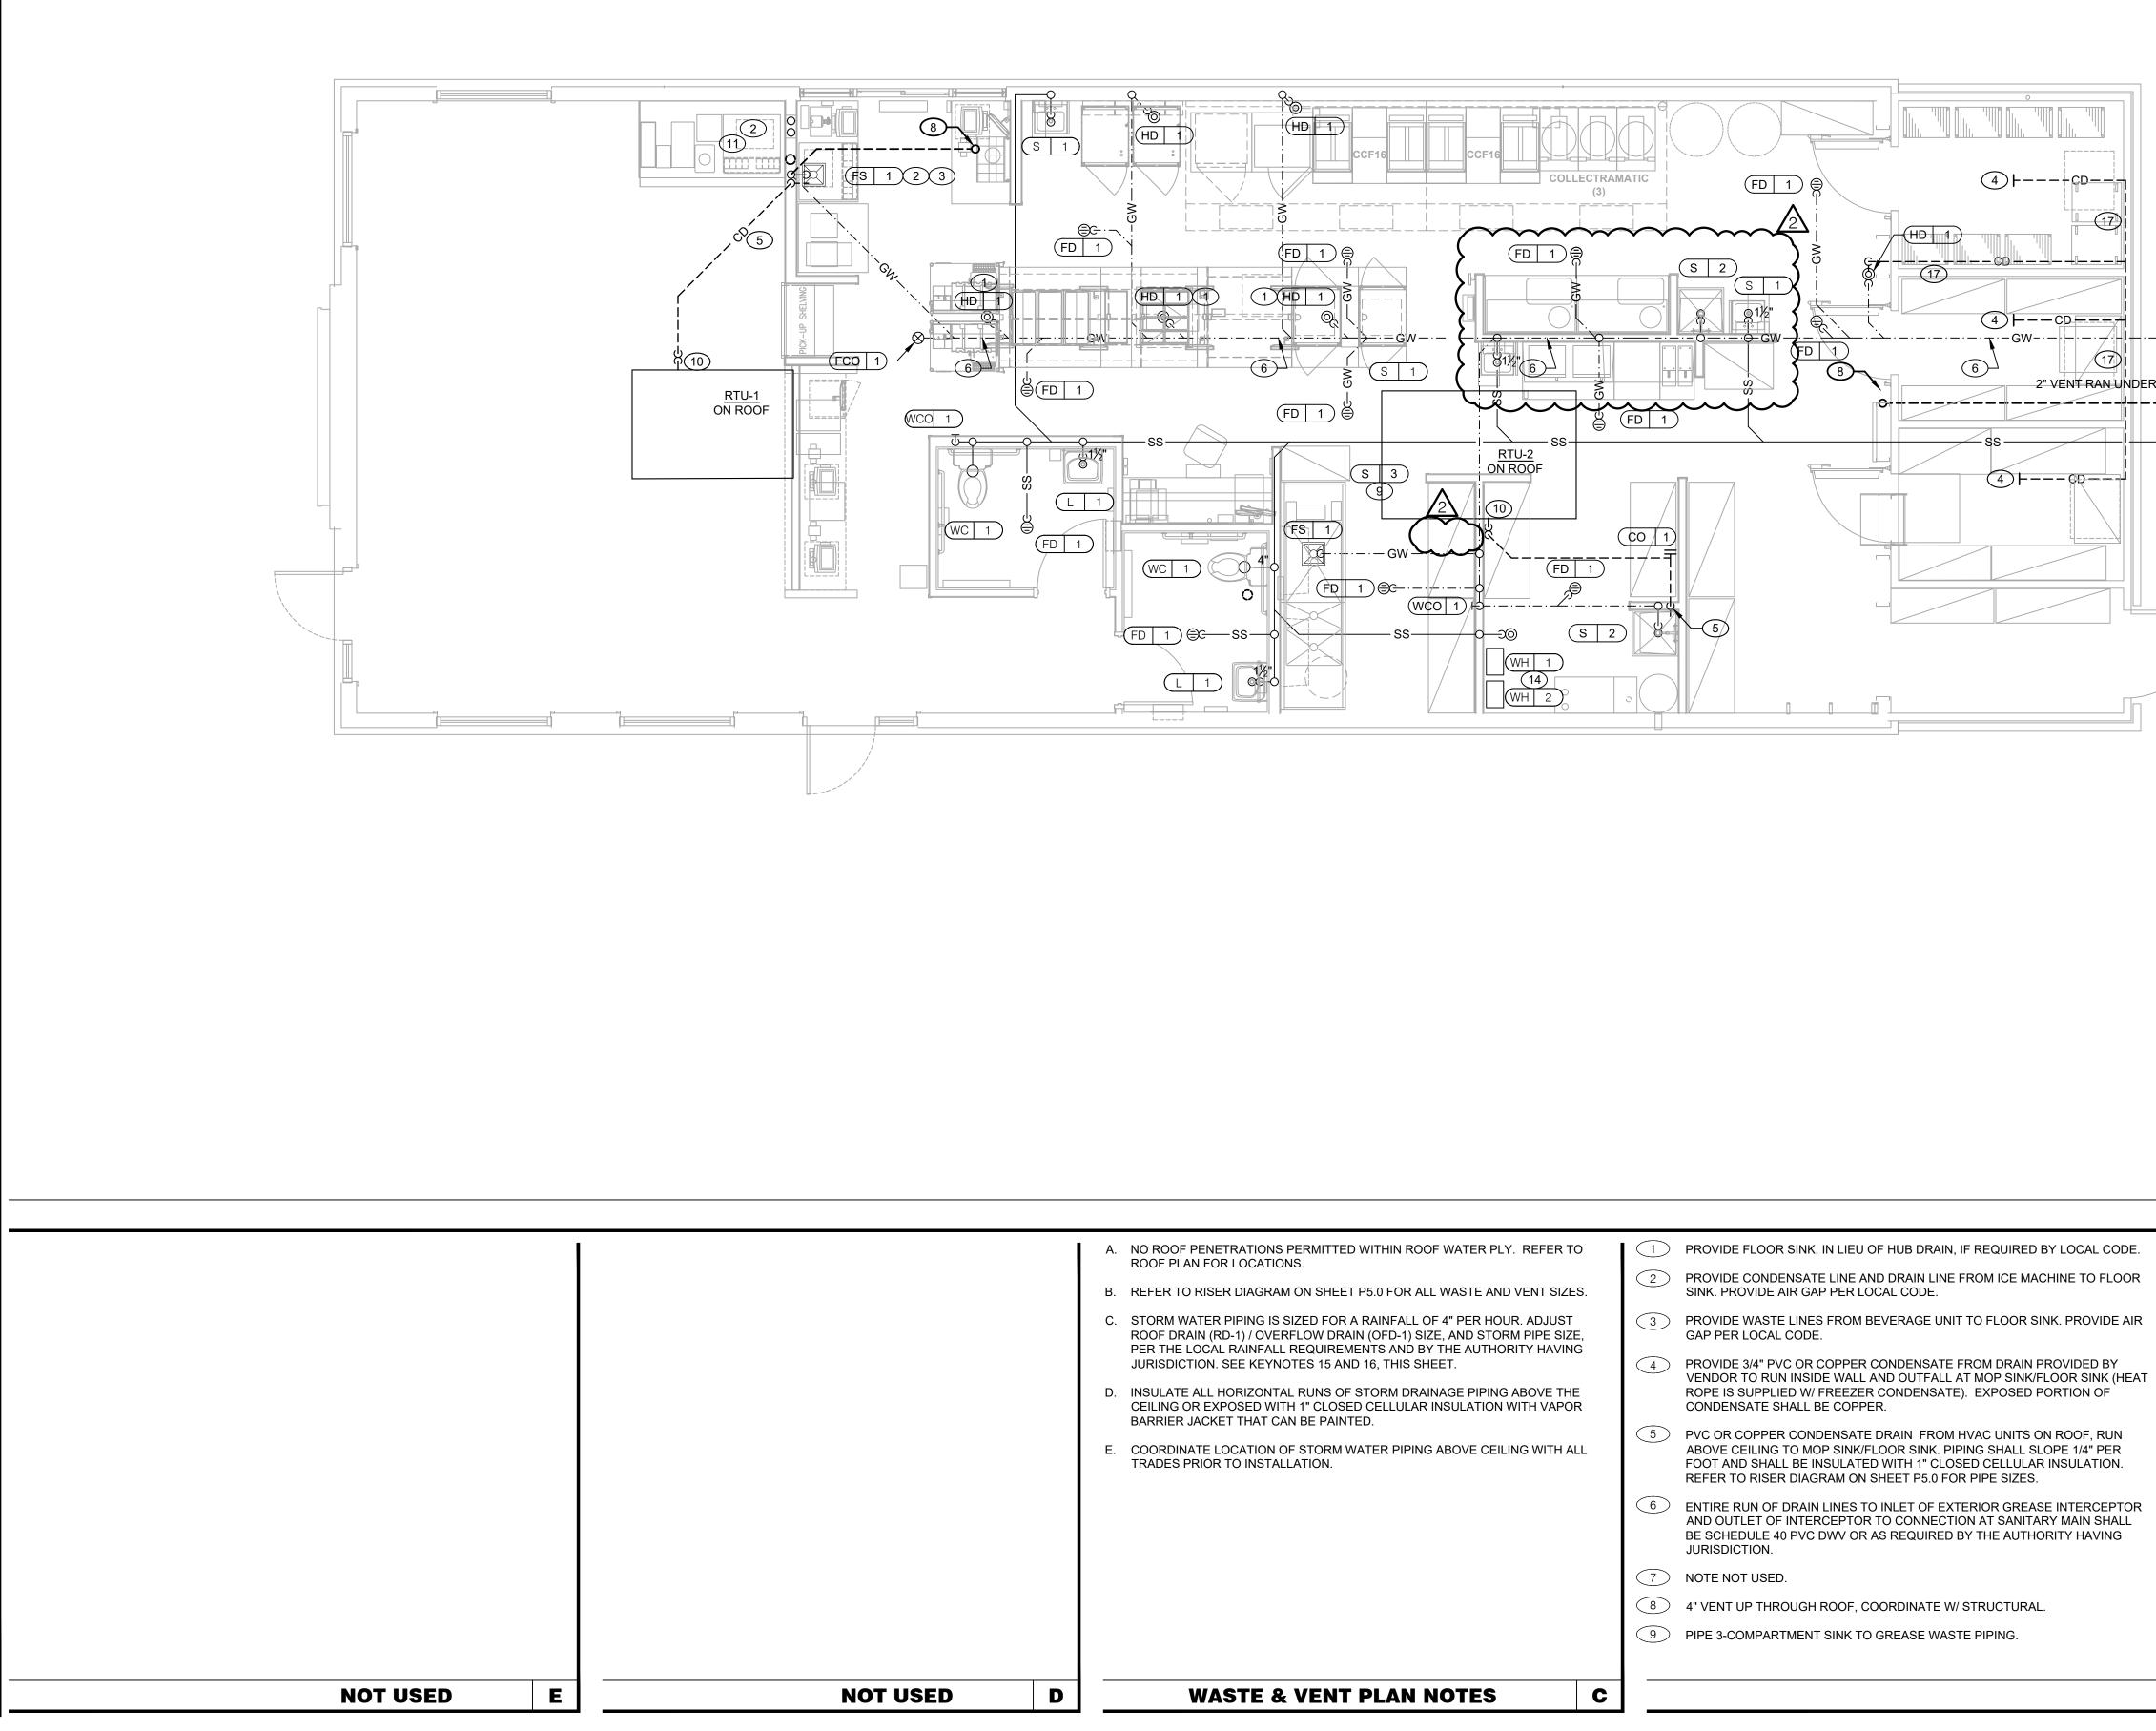

|                                                                                                                                                |

USE 1-<sup>1</sup>/<sub>4</sub>" COLD WATER SERVICE

GREASE WASTE = 46 WFU USE 4" SANITARY (GREASE)

HITECTURE INEERING  $\overline{O}$   $\overline{O}$ AR N ROBERT WAYNE CASE FLORIDA PE. #44643 PLAN SET REVISIONS: /1\4/29/2020 BLDG DEPT COMMENTS <u>∕2</u>3/08/2022 OWNER CHANGES CONTRACT DATE: .-..-2019 BUILDING TYPE: Kb 30-19 PLAN VERSION: 2018.A SITE NUMBER: ENTITY NUMBER: STORE NUMBER: LIS PROJECT; 2019-304 KFC



3615 W SILVER SPRINGS BLVD. OCALA, FL

# PLUMBING **SCHEDULES AND NOTES**







| _ |                                                                                                                                                                                                     |             | <u> </u> |                                                                                                               |
|---|-----------------------------------------------------------------------------------------------------------------------------------------------------------------------------------------------------|-------------|----------|---------------------------------------------------------------------------------------------------------------|
|   | $15$ $\frac{1}{2}$ " Cold water line down in Wall to exterior hose Bibb.