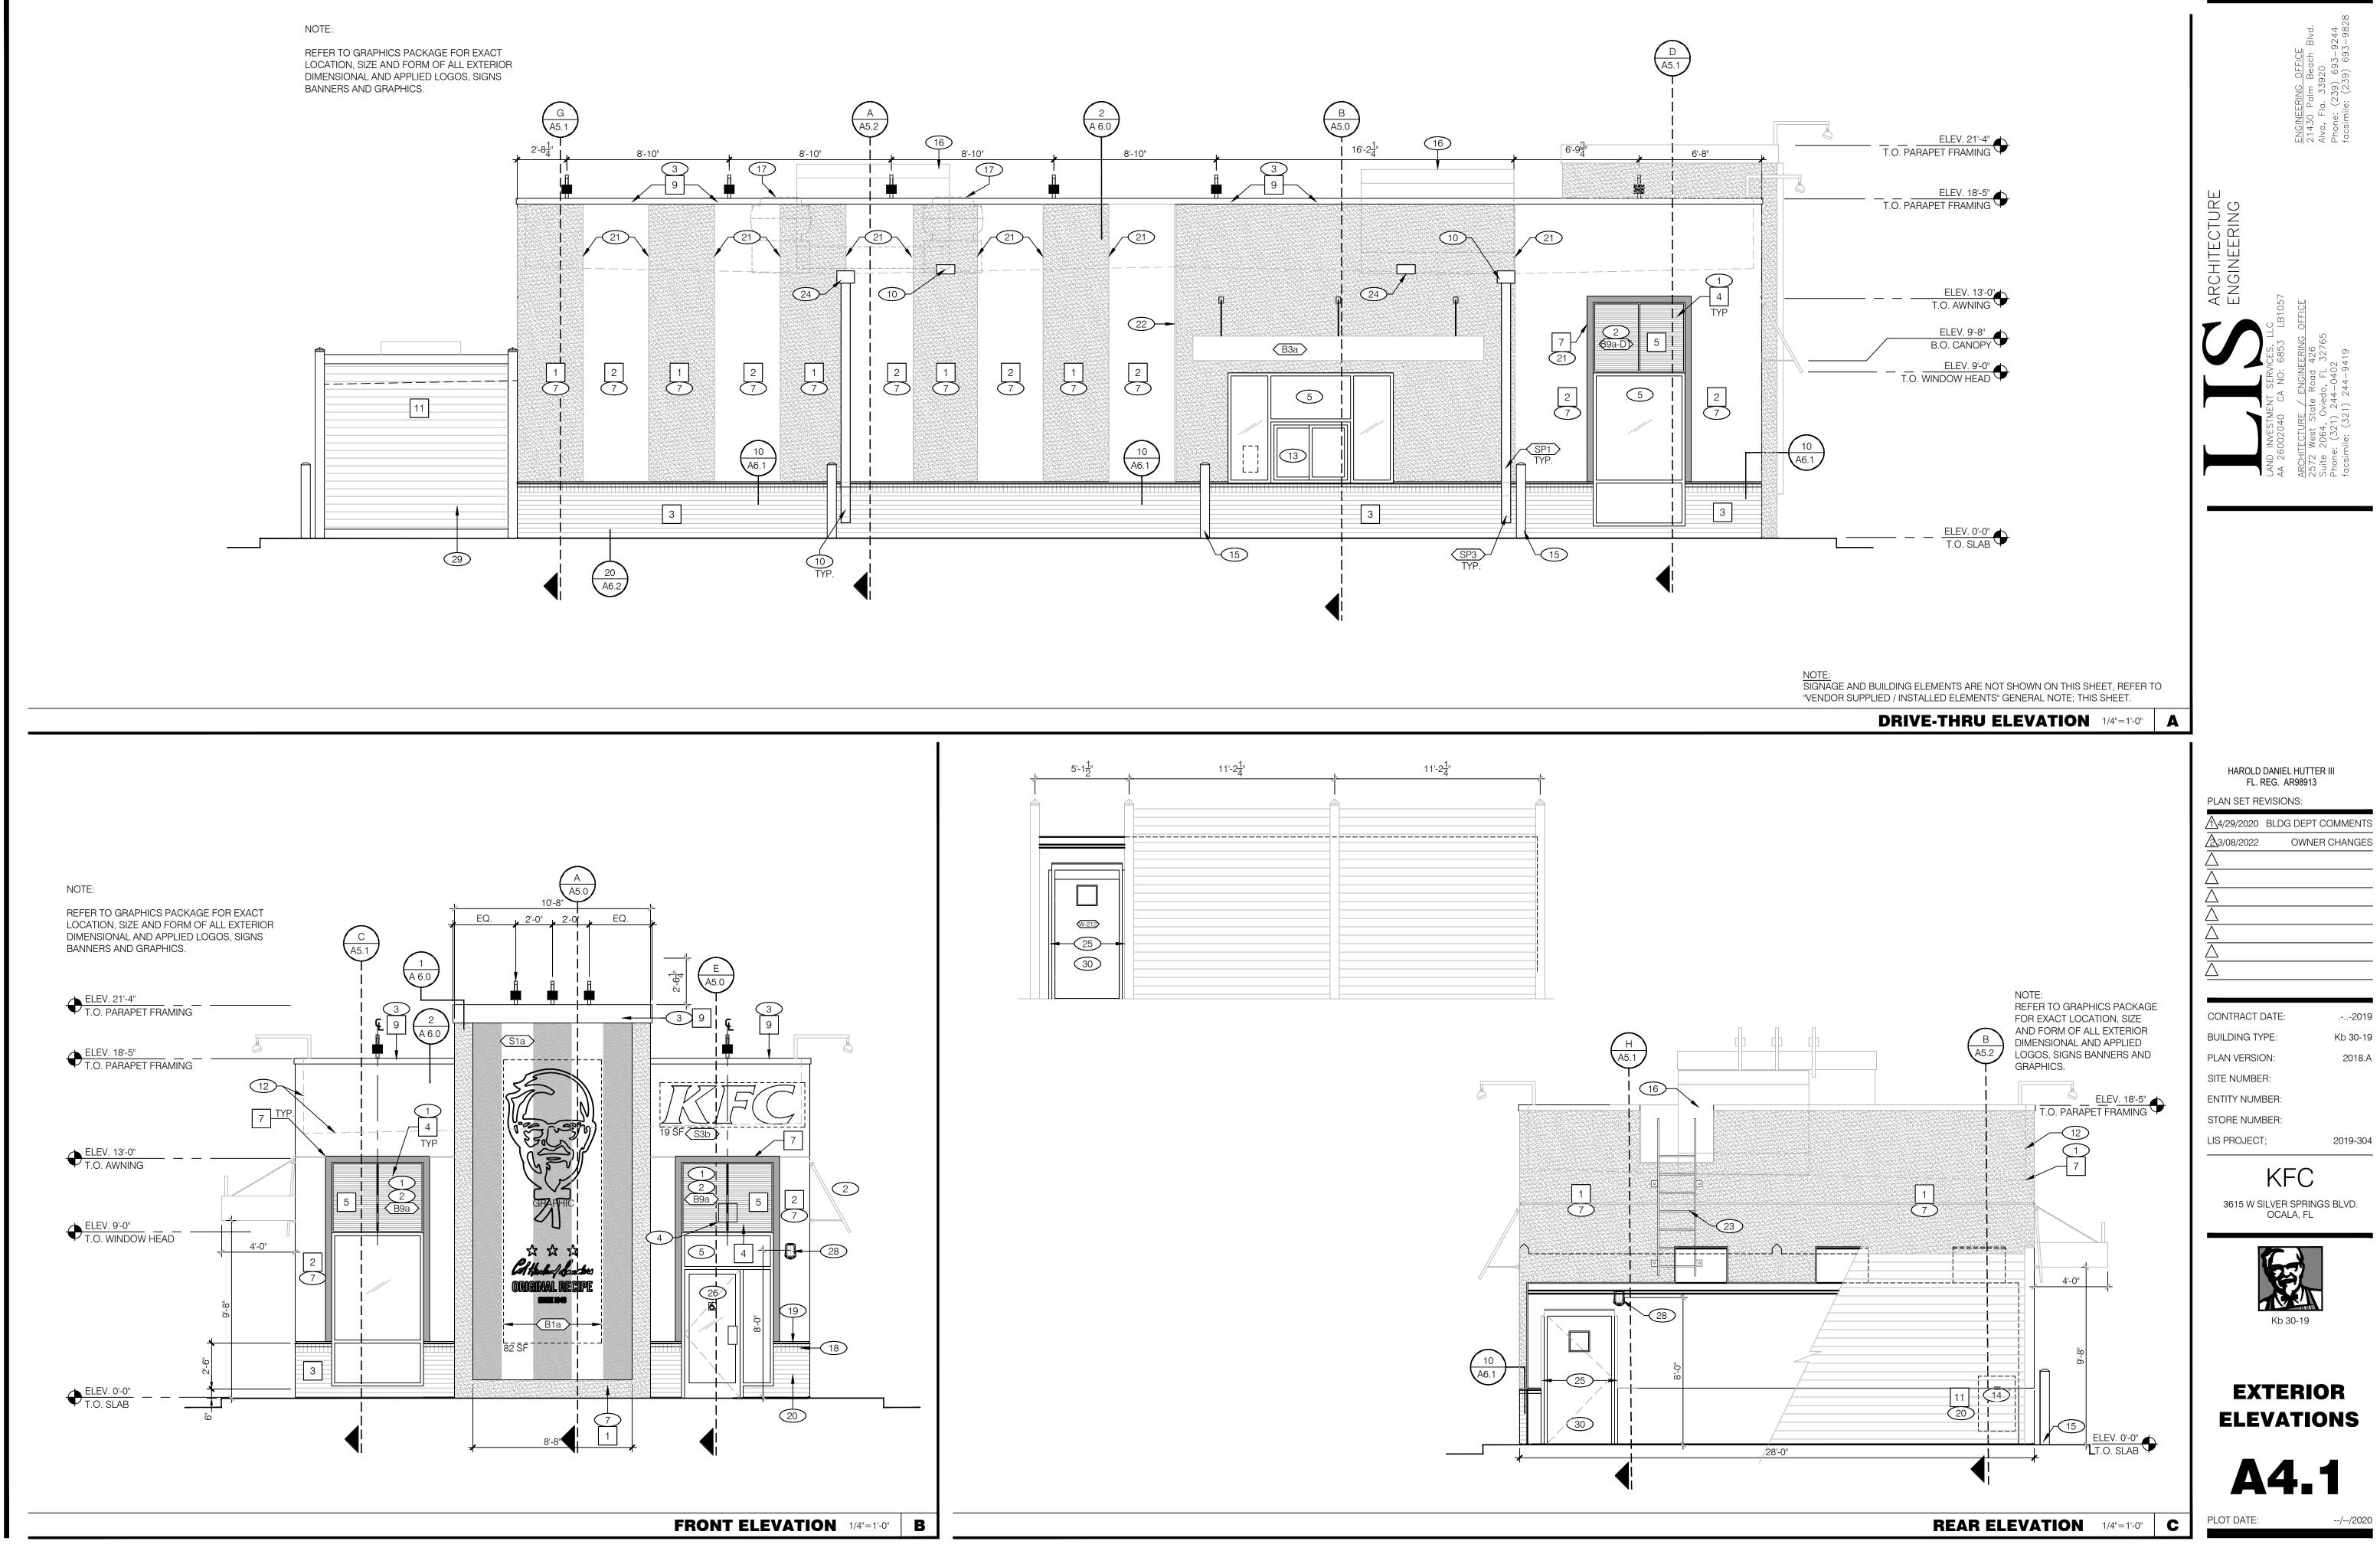

# KFC **Kb 30-19** AMERICAN **SHOWMAN**

| SEE A0.1 | DINING<br>Unconcentrated Tables & Chairs<br>490 SF net / 15 = 34 Occupants  |  |
|----------|-----------------------------------------------------------------------------|--|
| R DETAIL | Egress                                                                      |  |
|          | ADA Accessibility / Egress Space<br>300 SF net Egress Space = NA            |  |
|          | QUEUING XXXXXXX<br>Customer Standing Space<br>45 SF net / 5 = 9 Occupants   |  |
|          | TOILET ROOMS ZZ<br>Customer / Employee Space<br>142 SF Accessory Space = NA |  |
|          |                                                                             |  |
|          | KITCHEN ZZZZZZ<br>Employee Space<br>1027 SF net / 200 = 6 Occupants         |  |
|          |                                                                             |  |