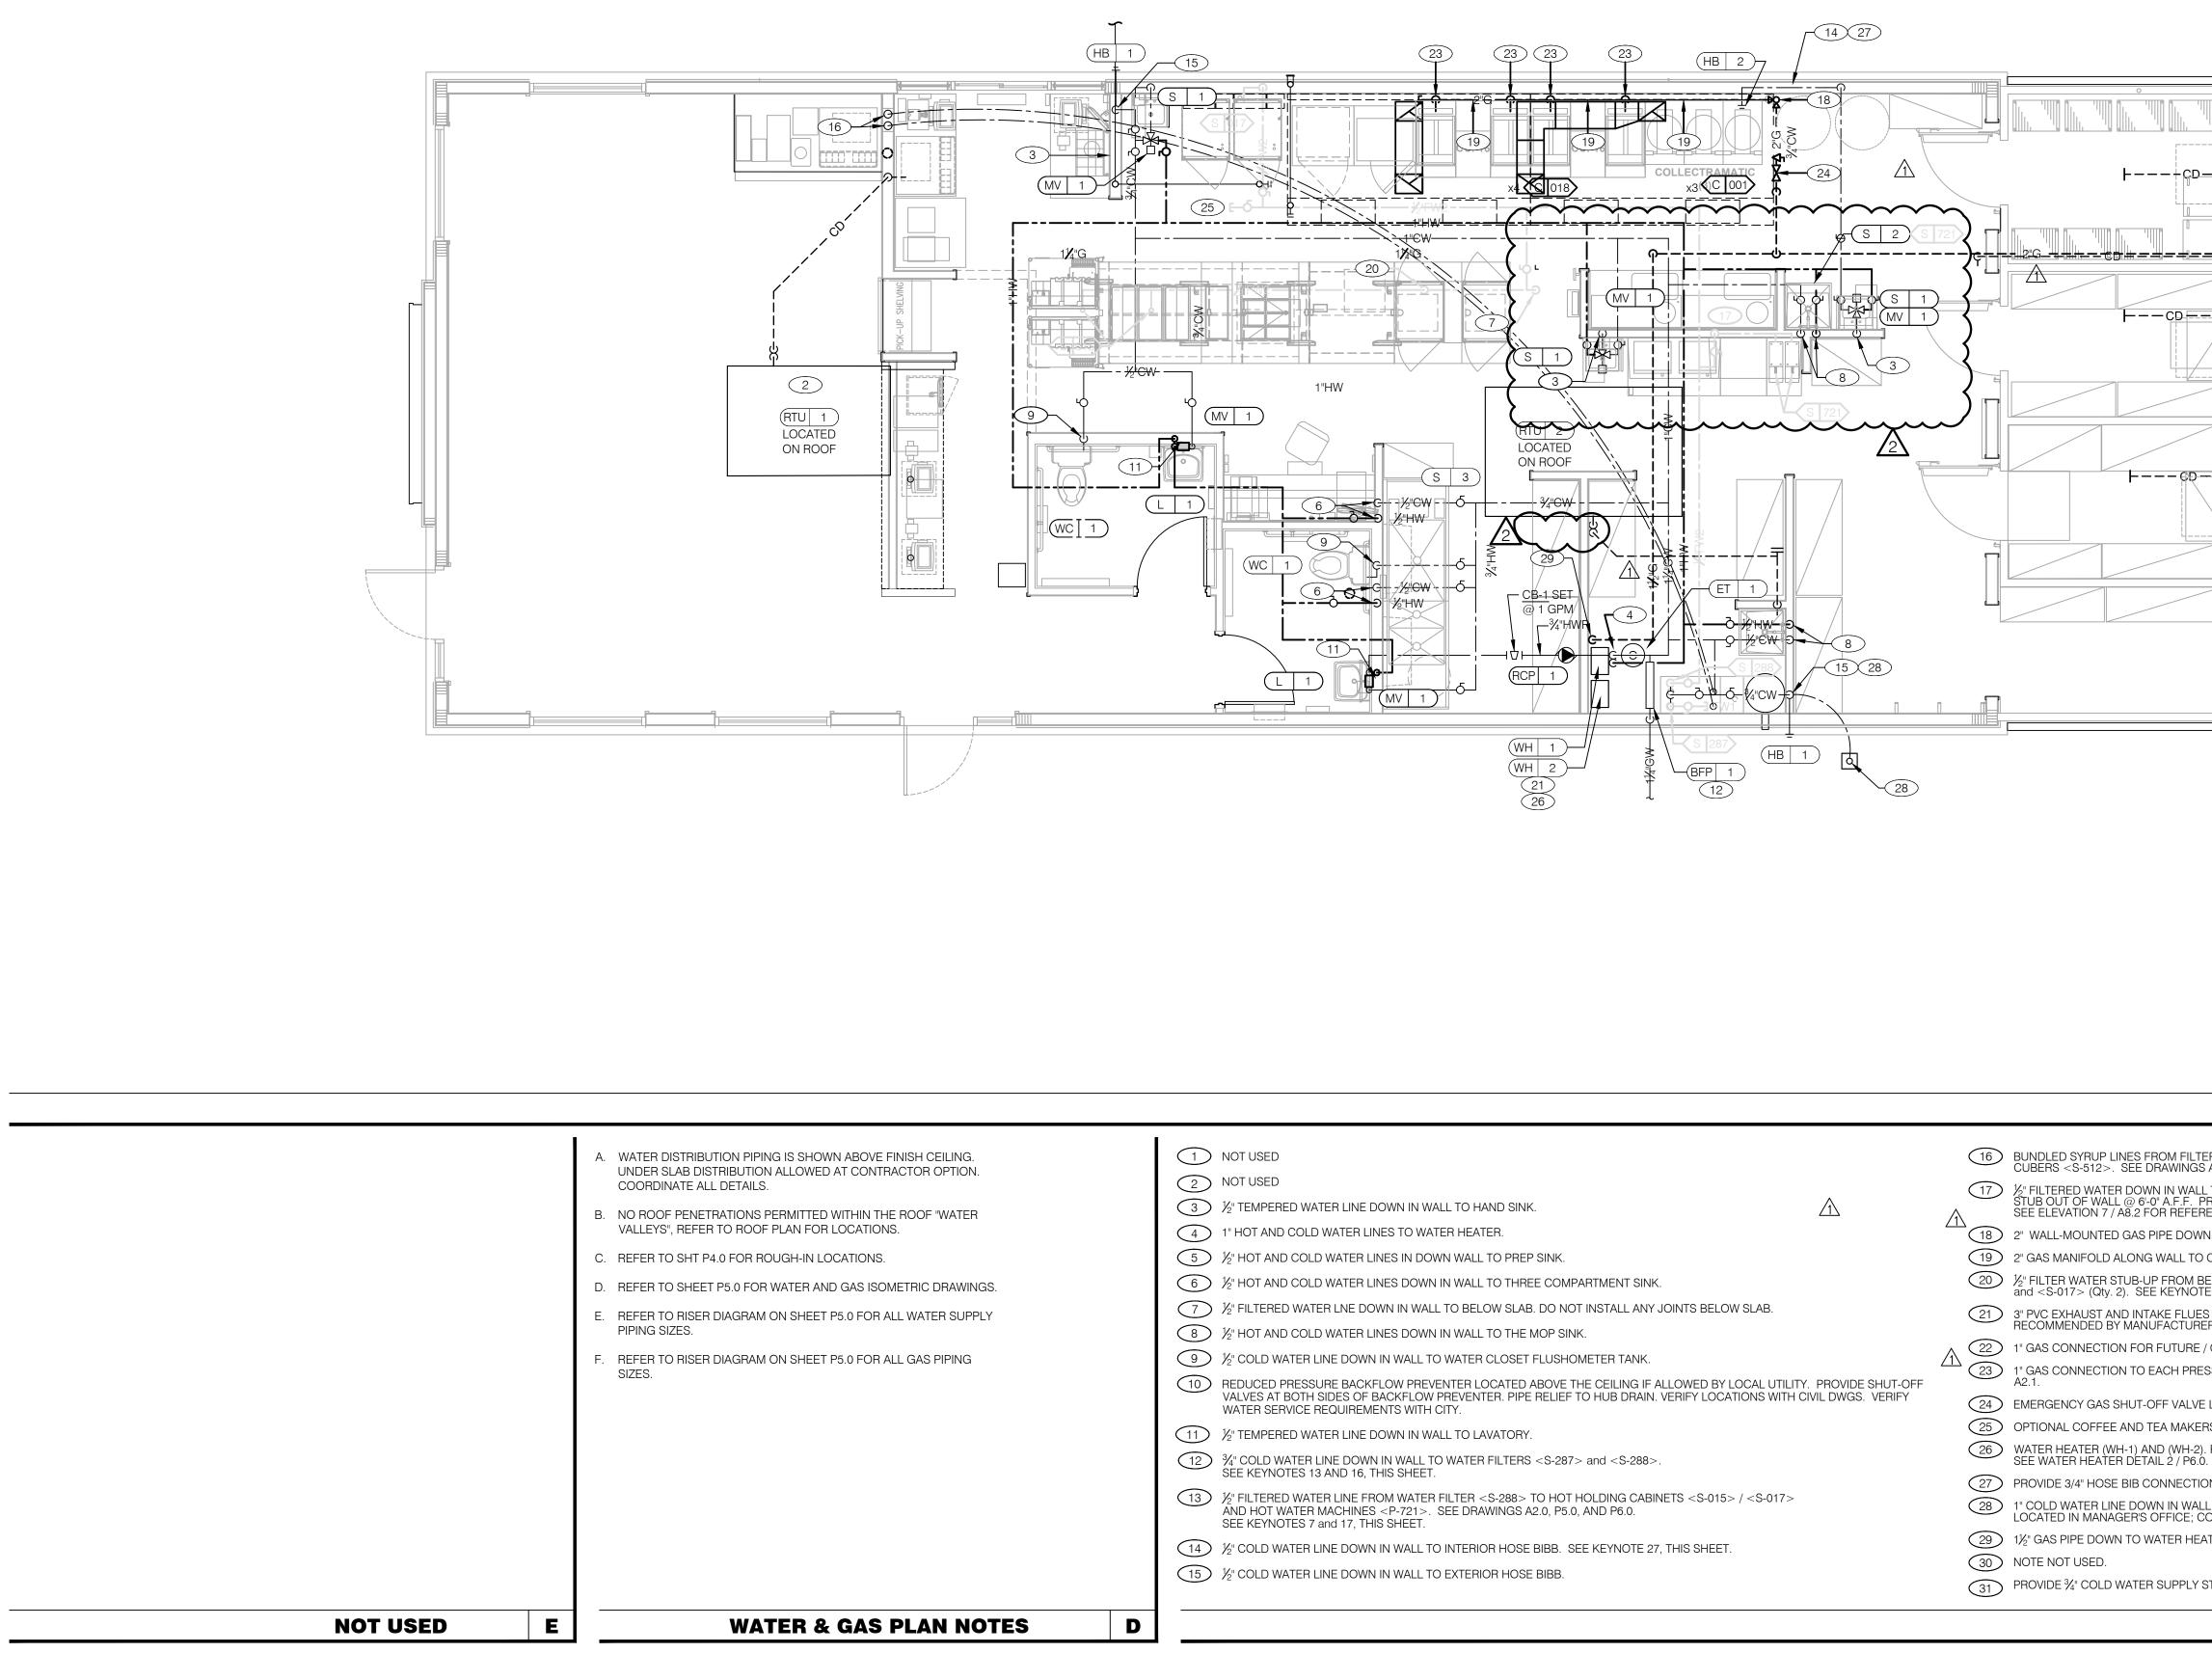

|                                                                                                                                                |

USE 1-<sup>1</sup>/<sub>4</sub>" COLD WATER SERVICE

GREASE WASTE = 46 WFU USE 4" SANITARY (GREASE)

HITECTURE INEERING  $\overline{O}$   $\overline{O}$ AR N ROBERT WAYNE CASE FLORIDA PE. #44643 PLAN SET REVISIONS: /1\4/29/2020 BLDG DEPT COMMENTS <u>∕2</u>3/08/2022 OWNER CHANGES CONTRACT DATE: .-..-2019 BUILDING TYPE: Kb 30-19 PLAN VERSION: 2018.A SITE NUMBER: ENTITY NUMBER: STORE NUMBER: LIS PROJECT; 2019-304 KFC



3615 W SILVER SPRINGS BLVD. OCALA, FL

# PLUMBING **SCHEDULES AND NOTES**







| _ |                                                                                                                                                                                                     |             | <u> </u> |                                                                                                               |
|---|-----------------------------------------------------------------------------------------------------------------------------------------------------------------------------------------------------|-------------|----------|---------------------------------------------------------------------------------------------------------------|
|   | $15$ $\frac{1}{2}$ " Cold water line down in Wall to exterior hose Bibb.