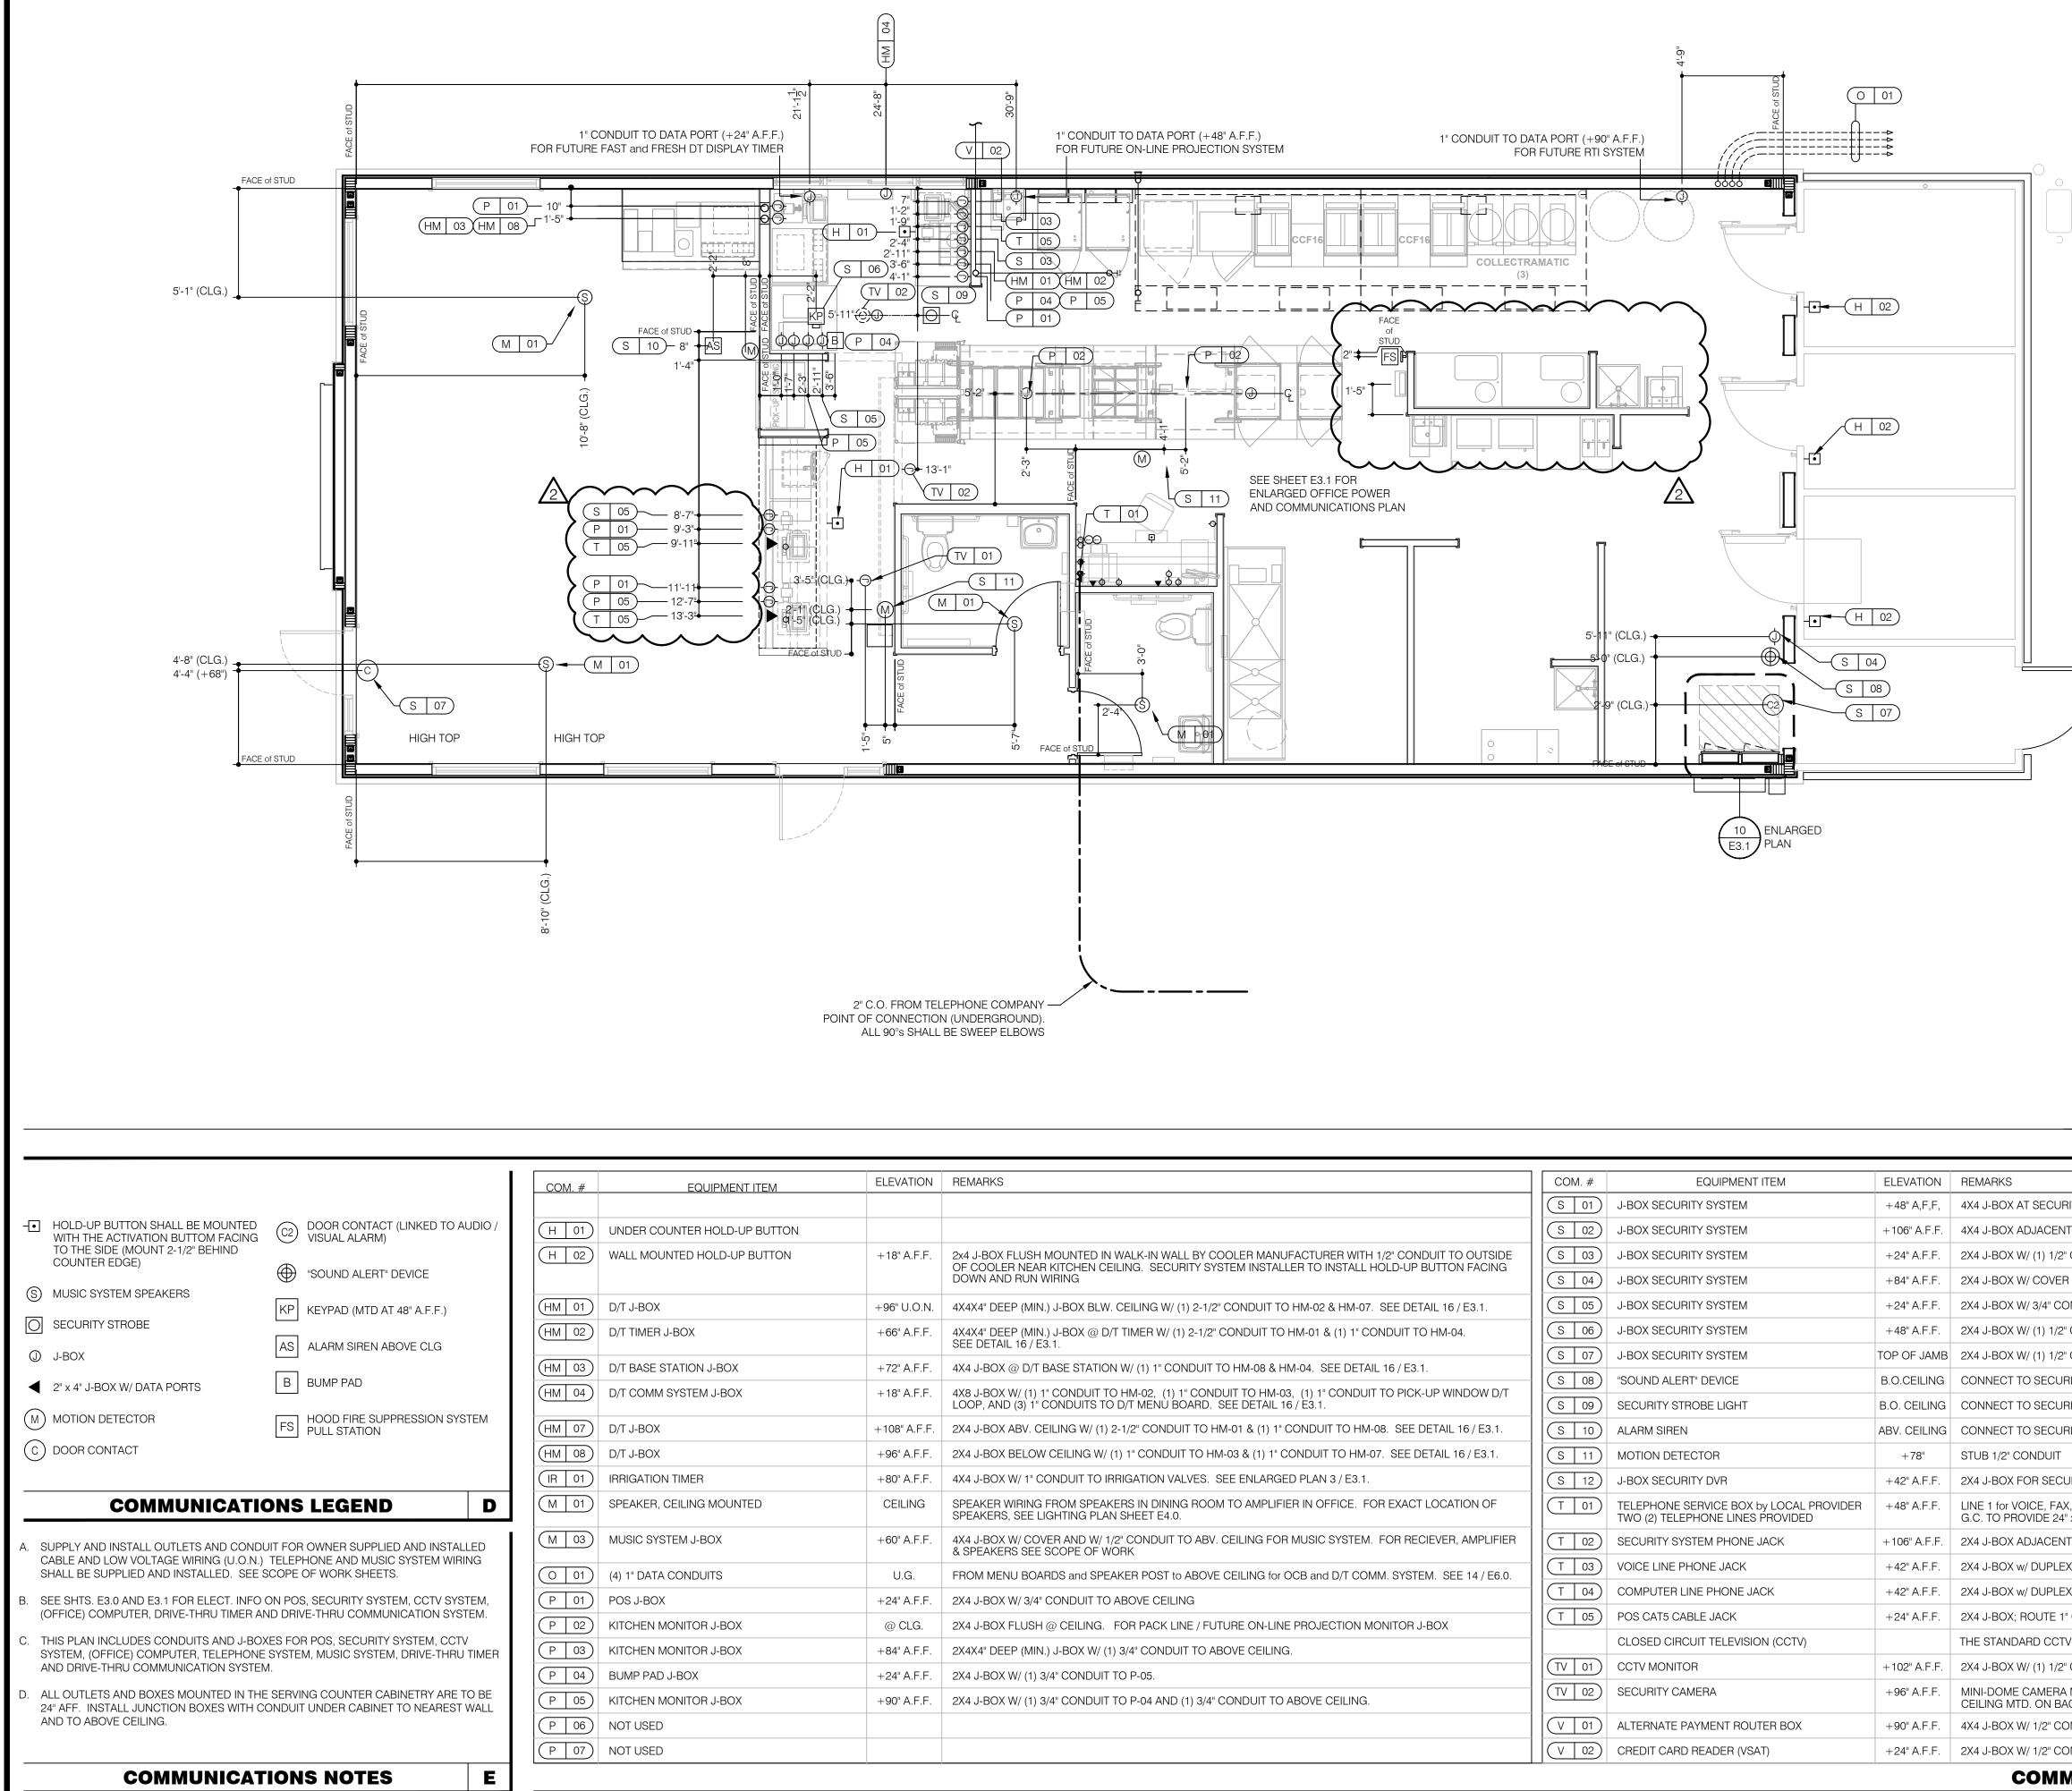

NDICATED.                                                                                                             |
|                                                                                                                                                                                                                                                                                |

ROBERT WAYNE CASE FLORIDA PE. #44643

PLAN SET REVISIONS:



| CONTRACT DATE: | 2019     |
|----------------|----------|
| BUILDING TYPE: | Kb 30-19 |
| PLAN VERSION:  | 2018.A   |
| SITE NUMBER:   |          |
| ENTITY NUMBER: |          |
| STORE NUMBER:  |          |
| LIS PROJECT;   | 2019-304 |

KFC 3615 W SILVER SPRINGS BLVD. OCALA, FL



## LIGHTING PLAN AND SCHEDULE



--/--/2020

PLOT DATE:



| RKS                                                                                                                                                                          | COM. # | EQUIPMENT ITEM                                                              | ELEVATION    | REMARKS                             |
|------------------------------------------------------------------------------------------------------------------------------------------------------------------------------|--------|-----------------------------------------------------------------------------|--------------|-------------------------------------|
|