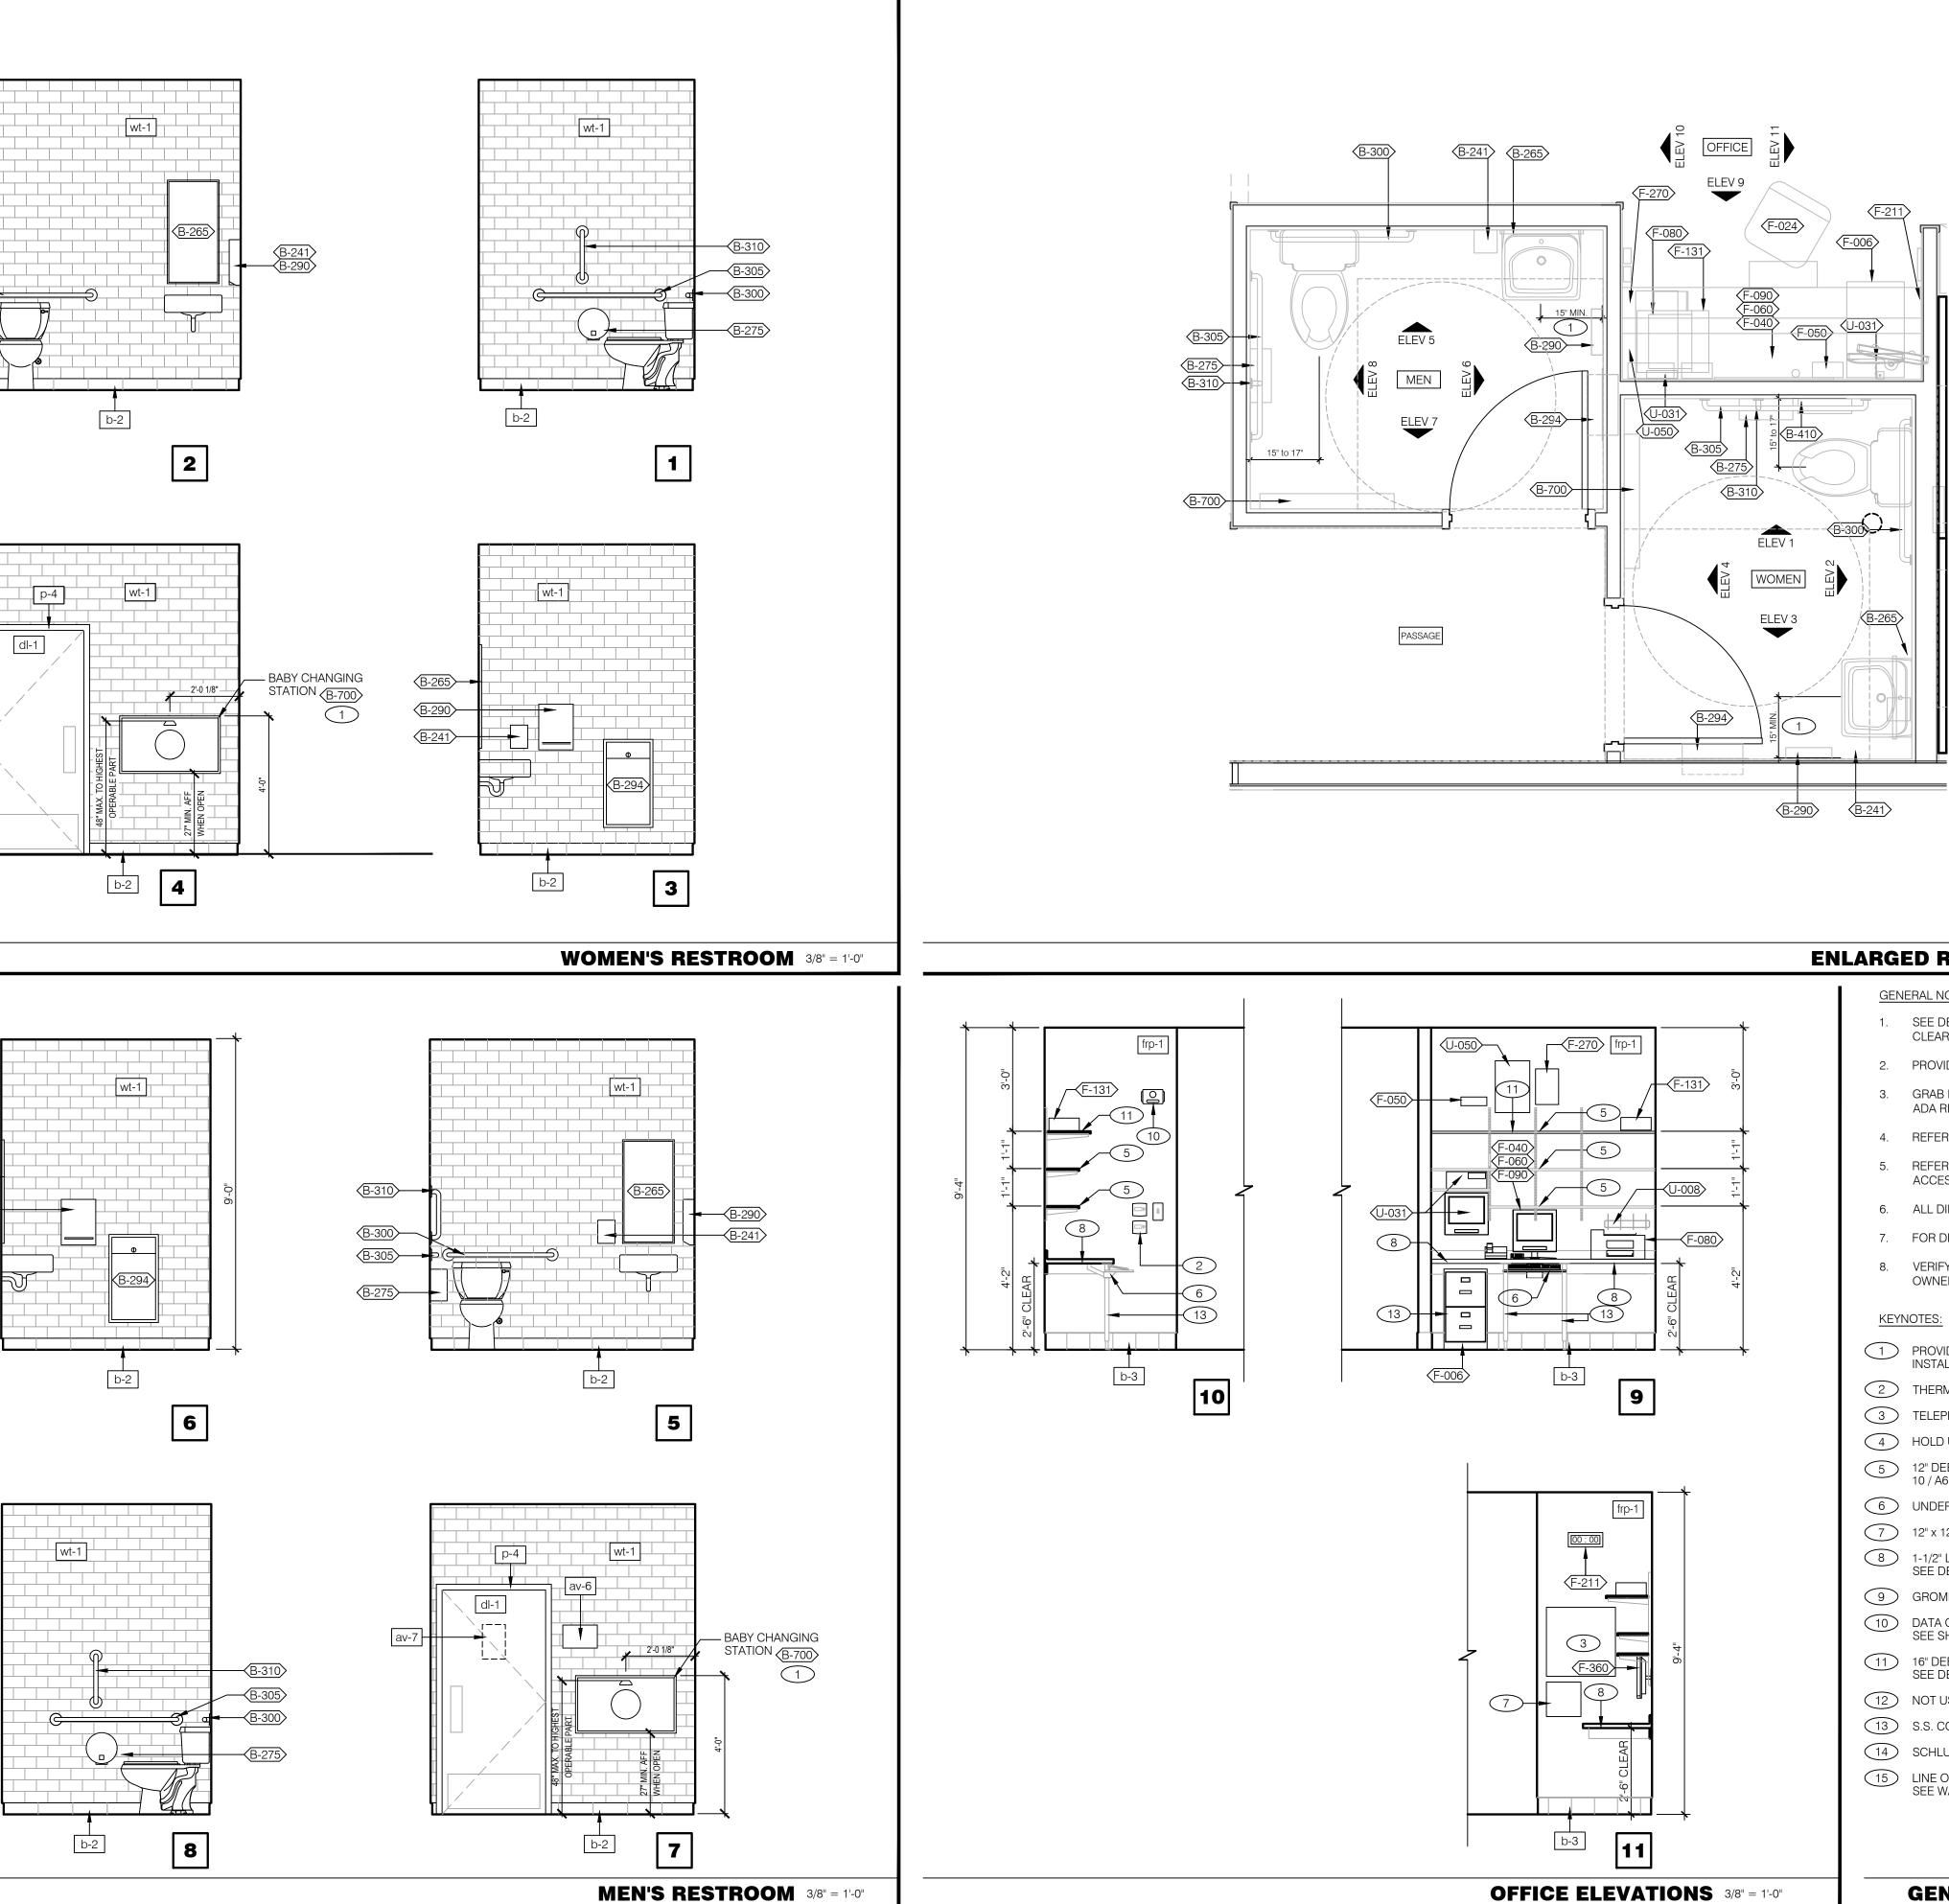

OWNER CHANGES      |
| $\triangle$                 |                    |
| $\triangle$                 |                    |
| $\triangle$                 |                    |
| $\overline{\bigtriangleup}$ |                    |
| $\triangle$                 |                    |
| $\overline{\bigtriangleup}$ |                    |
| $\overline{\bigtriangleup}$ |                    |
|                             |                    |
| CONTRACT                    | DATE:2019          |
| BUILDING TY                 | YPE: Kb 30-19      |
| PLAN VERSIO                 | DN: 2018.A         |
| SITE NUMBE                  | R:                 |
| ENTITY NUM                  | BER:               |

STORE NUMBER: LIS PROJECT;

2019-304





INTERIOR **ELEVATIONS** -**DINING ROOM** 















# ENLARGED RESTROOMS / OFFICE PLAN 1/2" = 1'-0"

# GENERAL NOTES:

- 1. SEE DETAIL 1 / ADA1.0 FOR ACCESSIBILITY MOUNTING HEIGHTS AND CLEARANCES.
- 2. PROVIDE 2x BLOCKING AT ALL WALL MOUNTED ACCESSORIES.
- GRAB BARS, FASTENERS AND MOUNTING DEVICES SHALL BE INSTALLED PER ADA REQUIREMENTS. REFER TO SHEET ADA1.0.
- 4. REFER TO FLOOR PLAN NOTES FOR BLOCKING AND SUBSTRATE NOTES.
- 5. REFER TO SHEET ADA1.0 FOR MOUNTING HEIGHTS AND CLEARANCES OF ACCESSORIES AND FIXTURES.
- 6. ALL DIMENSIONS THIS DRAWING ARE TO FINISH SURFACE.
- 7. FOR DESCRIPTIONS, REFER TO ARTWORK SCHEDULE ON SHEET A2.0.
- 8. VERIFY EQUIPMENT / SHELVING MOUNTING HEIGHT and LOCATION WITH OWNER.

|                | PROVIDE 2X BLOCKING FOR WALL MOUNTED BABY CHANGING TABLES.<br>INSTALL PER ADA REQUIREMENTS. REFER TO SHEET A