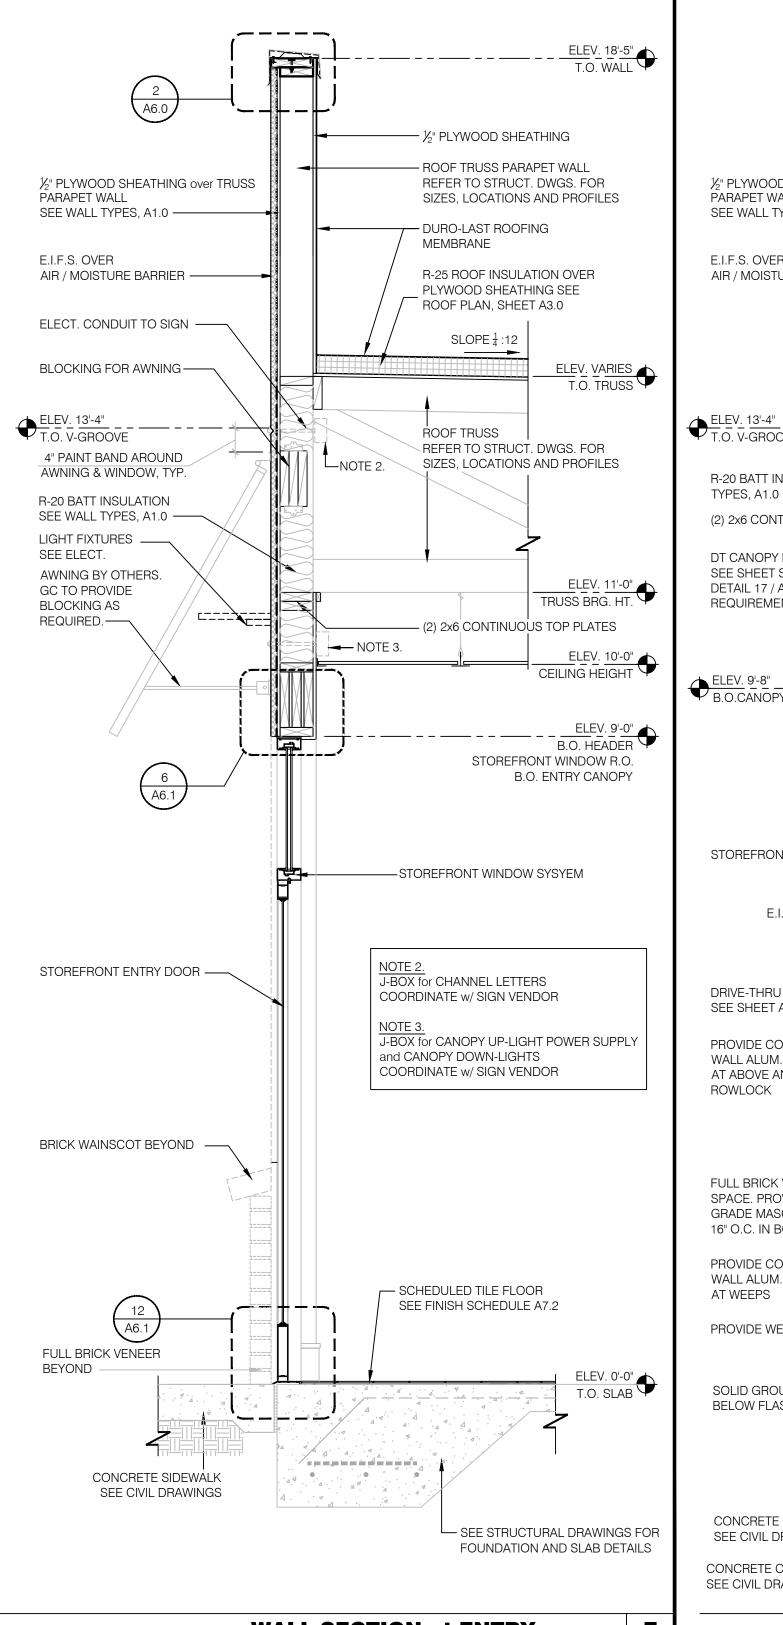

|                                                                             |                                                                                                          |
|              | NOT ALL KEY NOTES APPLY TO THIS SHEET KEY NOTES B                                                                                                                                                                        | PLOT DATE:                                                                  | //202                                                                                                    |

ARCHITECTURE ENGINEERING







 WALL SECTION at ENTRY
 3/4" = 1'-0"
 E



| ½" PL |
|-------|
| 2 x 6 |
| REFE  |
|       |



**NOT USED** 3/4" = 1'-0"





| URE<br>NG