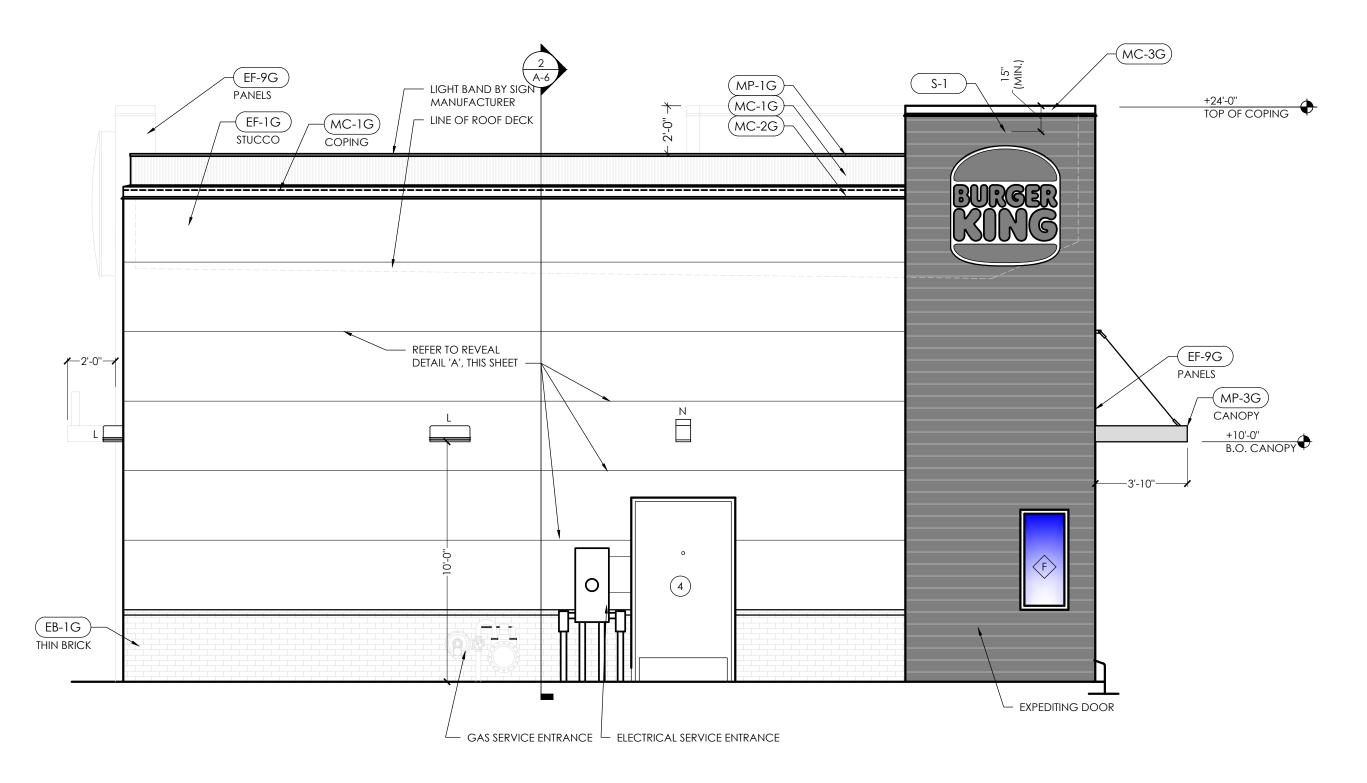

——BATT INSULATION (R-21)

-1/2" PLYWOOD SHEATHING

- 6X6 COLUMN OR STACKED STUDS

— SUBSTRATE PANELS – REF. KEYED NOTES

EXTERIOR GRADE

IER TH

4 REAR ELEVATION SCALE: 1/4" = 1'-0"

3 FRONT ELEVATION SCALE: 1/4" = 1'-0"