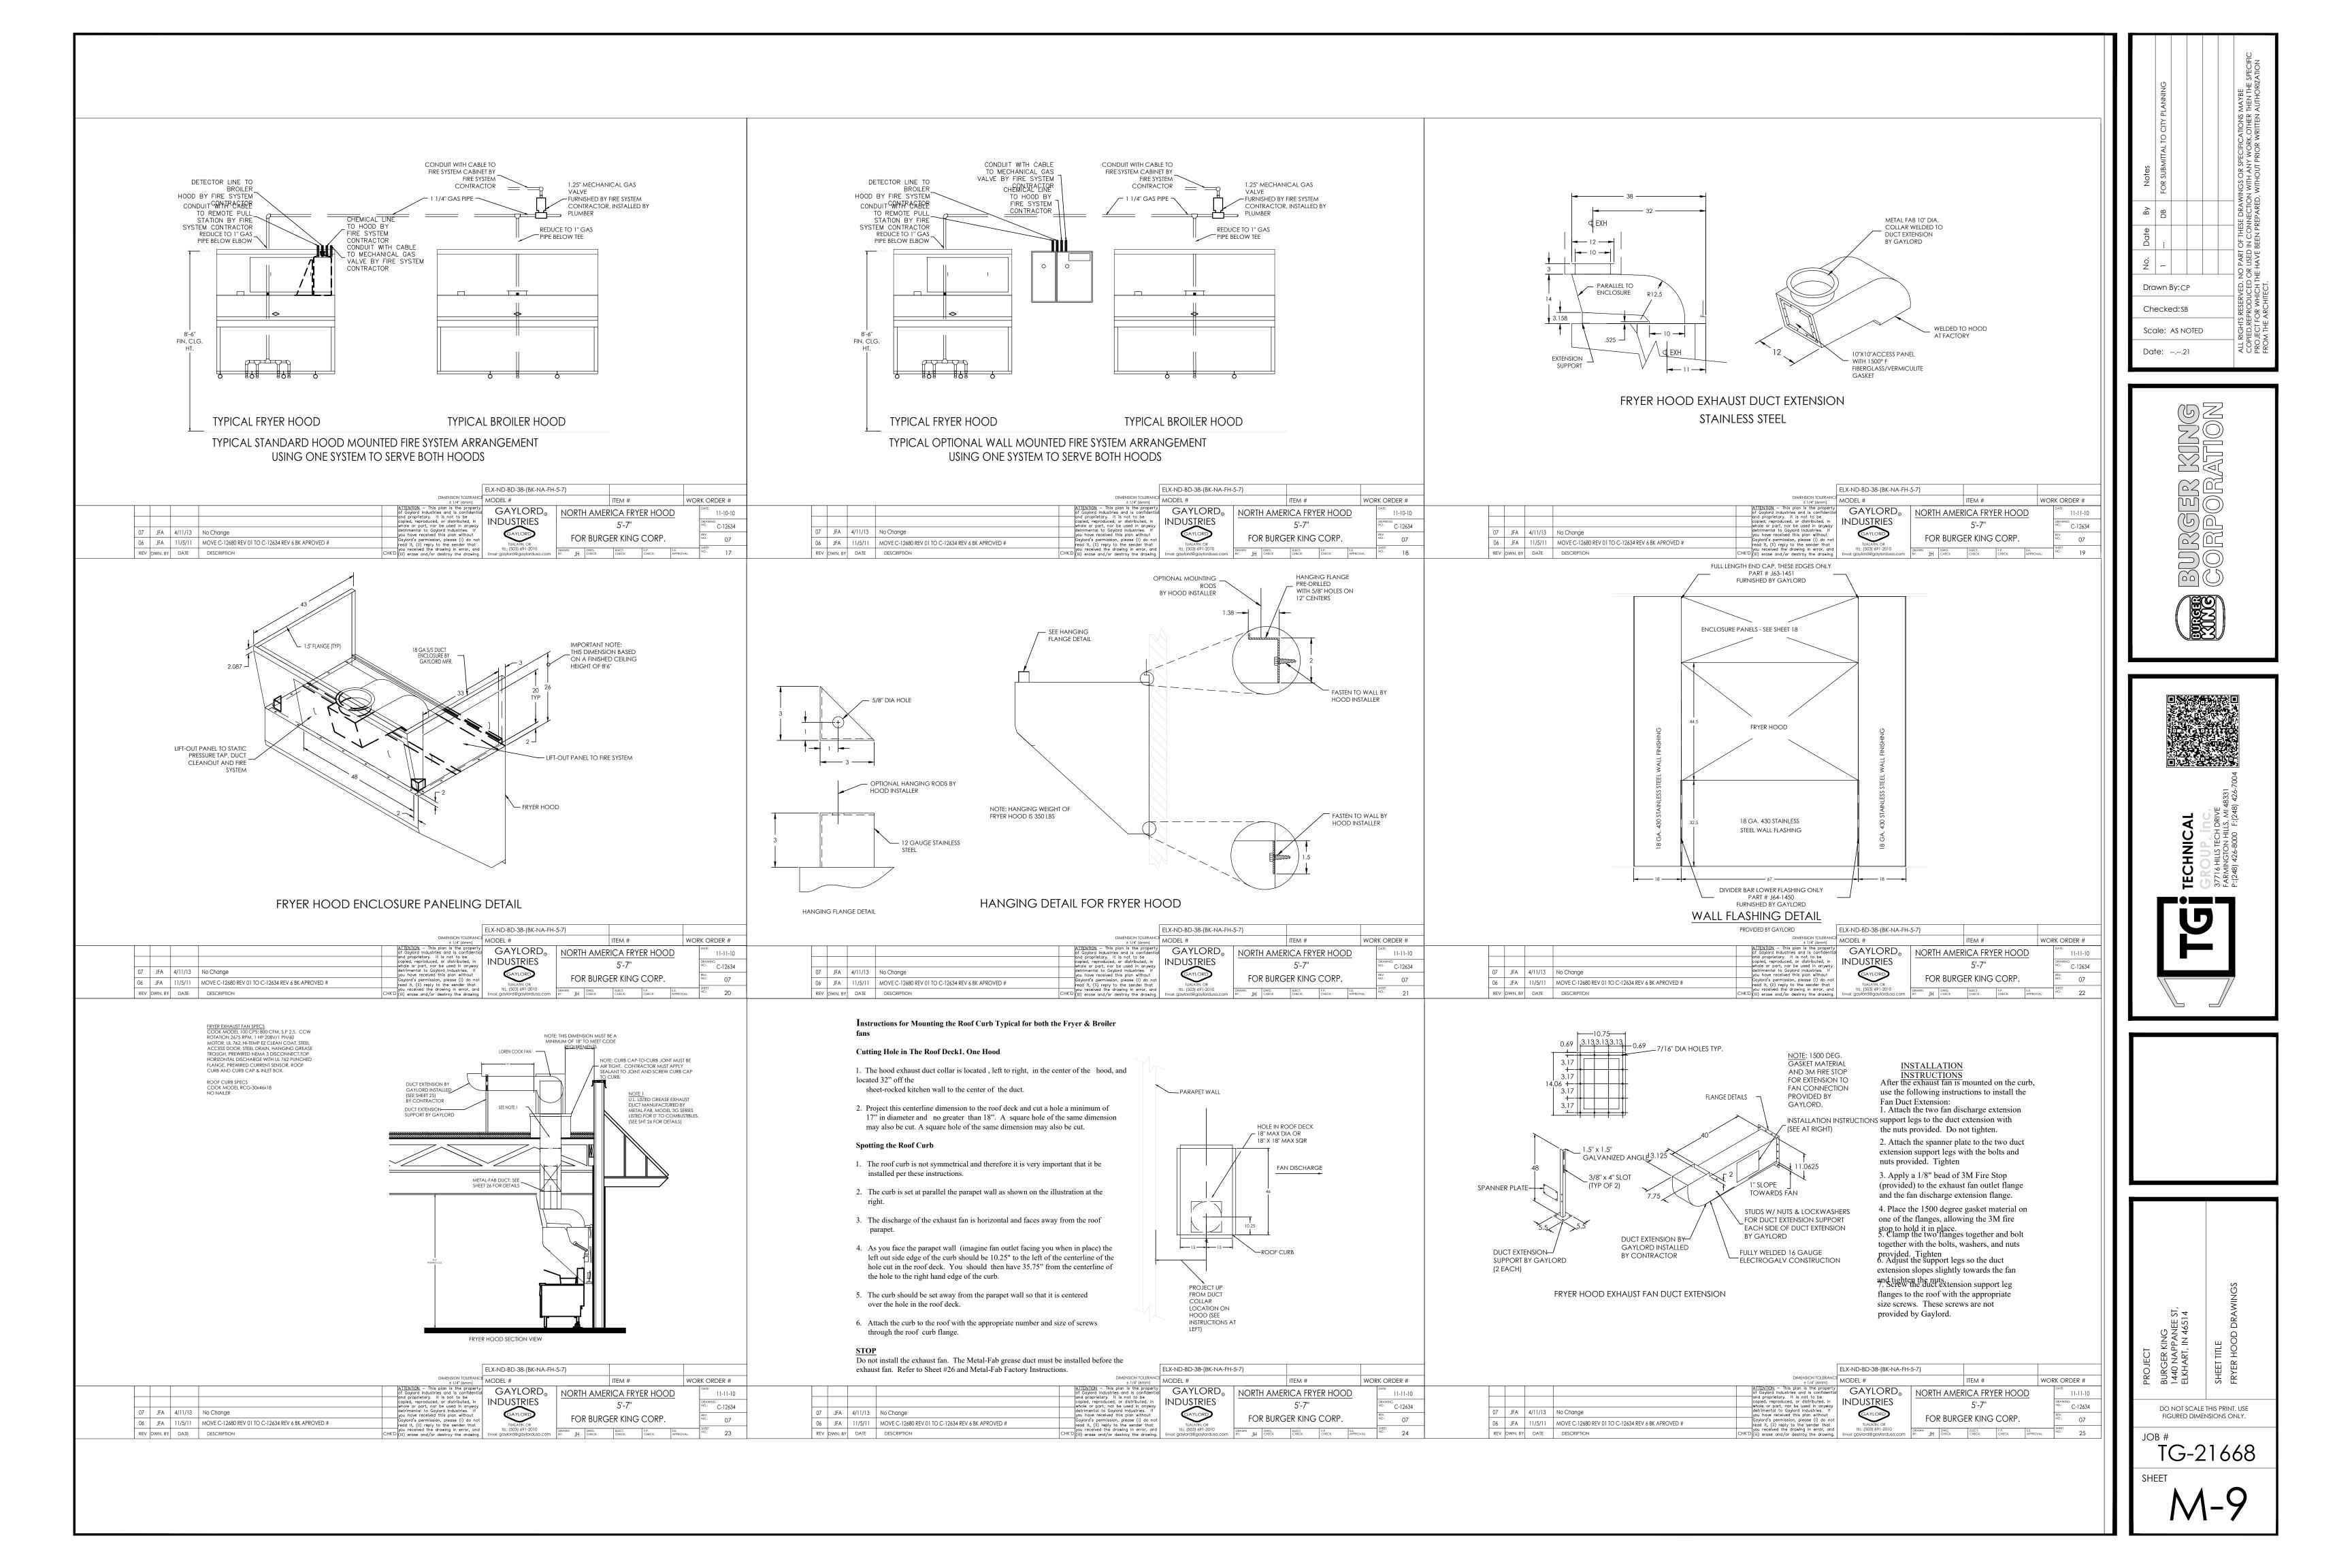

| SHEET #      | SHEET TITLE                                                  |
|--------------|--------------------------------------------------------------|
| T-1          | COVER SHEET                                                  |
| CIVIL        |                                                              |
|              | ALTA (BY OTHERS)                                             |
| C-1          | DEMO SITE PLAN                                               |
| C-2          | PROPOSED SITE PLAN W/ DUMPSTER DETAIL                        |
| C-3          | SITE DETAIL                                                  |
| C-3.1        | TRASH ENCLOSURE DETAILS                                      |
| C-4          | SITE ELECTRICAL                                              |
| C-5          | GRADING PLAN (BY OTHERS)                                     |
| LS-1         | LANDSCAPE PLAN                                               |
| SL-1         | SITE LIGHTING (BY OTHERS)                                    |
| STRUCTURAL   |                                                              |
| S-1          | FOUNDATION PLAN                                              |
| S-1.1        | FOUNDATION DETAILS                                           |
| S-2          | FRAMING PLAN                                                 |
| S-3          | STRUCTURAL NOTES AND TRUSS PROFILES                          |
| ARCHITECTU   |                                                              |
| A-1          | FLOOR PLAN                                                   |
| A-1.1        | MISCELLANEOUS DETAILS                                        |
| A-2          | EXTERIOR ELEVATIONS                                          |
| A-2.1        | EXTERIOR ELEVATIONS                                          |
| A-2.1        | EXTERIOR FINISH SCEHDULE                                     |
| A-3          | BUILDING SECTIONS                                            |
| A-3.1        | RESTROOM ELEVATIONS AND DETAILS                              |
| A-4          | REFLECTED CEILING PLAN                                       |
| A-4.1        | DETAILS                                                      |
| A-5          | ROOF PLAN AND DETAILS                                        |
| A-6          | WALL SECTIONS AND DETAILS                                    |
| A-7          | WALL SECTIONS AND DETAILS                                    |
| A-8          | WALL SECTIONS AND DETAILS                                    |
| A-9          | WALL SECTIONS AND DETAILS                                    |
| A-10         | DOOR AND WINDOW SCHEDULE                                     |
| A-11         | MANUFACTURERS AND SUPPLIERS                                  |
| MPE          | MANGI ACTORERS AND SOTT ELERS                                |
| M-1          | H.V.A.C PLA N AND SCHEDULES                                  |
| M-2          | H.V.A.C ROOF AND DETAILS                                     |
| M-3          | BROILER - OVEN HOOD DRAWINGS                                 |
| M-4          |                                                              |
| M-4          | BROILER - OVEN HOOD DRAWINGS                                 |
| M-6          | BROILER - OVEN HOOD DRAWINGS<br>BROILER - OVEN HOOD CONTROLS |
| M-0<br>M-7   | FRYER HOOD DRAWINGS                                          |
| M-8          | FRYER HOOD DRAWINGS                                          |
| M-9          | FRYER HOOD DRAWINGS                                          |
| M-10         | FRYER HOOD DRAWINGS                                          |
| M-10<br>M-11 | METAL - FAB DUCT INSTALLATION                                |
| P-1          | SANITARY AND GREASY WASTE PLAN & RISER                       |
| P-2          | WASTE & GAS PLAN AND RISERS                                  |
| E-1          | LIGHTING PLAN                                                |
| E-1<br>E-2   | POWER PLAN                                                   |
|              |                                                              |
| E-3<br>E-4   | ELECTRICAL PANELS AND RISERS                                 |
|              |                                                              |
| E-5          | MASTER CONTACTOR PANEL                                       |