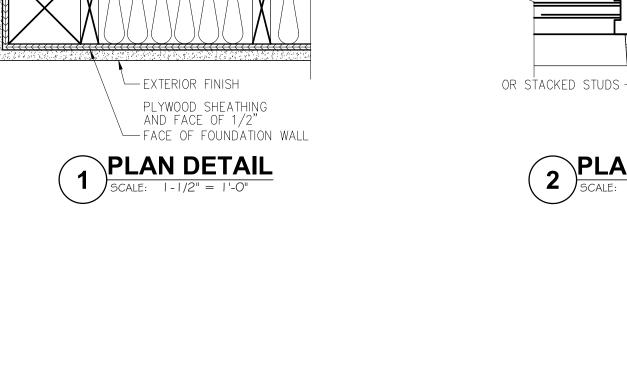

——BATT INSULATION (R-21)

-1/2" PLYWOOD SHEATHING

- 6X6 COLUMN OR STACKED STUDS

— SUBSTRATE PANELS – REF. KEYED NOTES

EXTERIOR GRADE

IER TH

4 REAR ELEVATION SCALE: 1/4" = 1'-0"

3 FRONT ELEVATION SCALE: 1/4" = 1'-0"