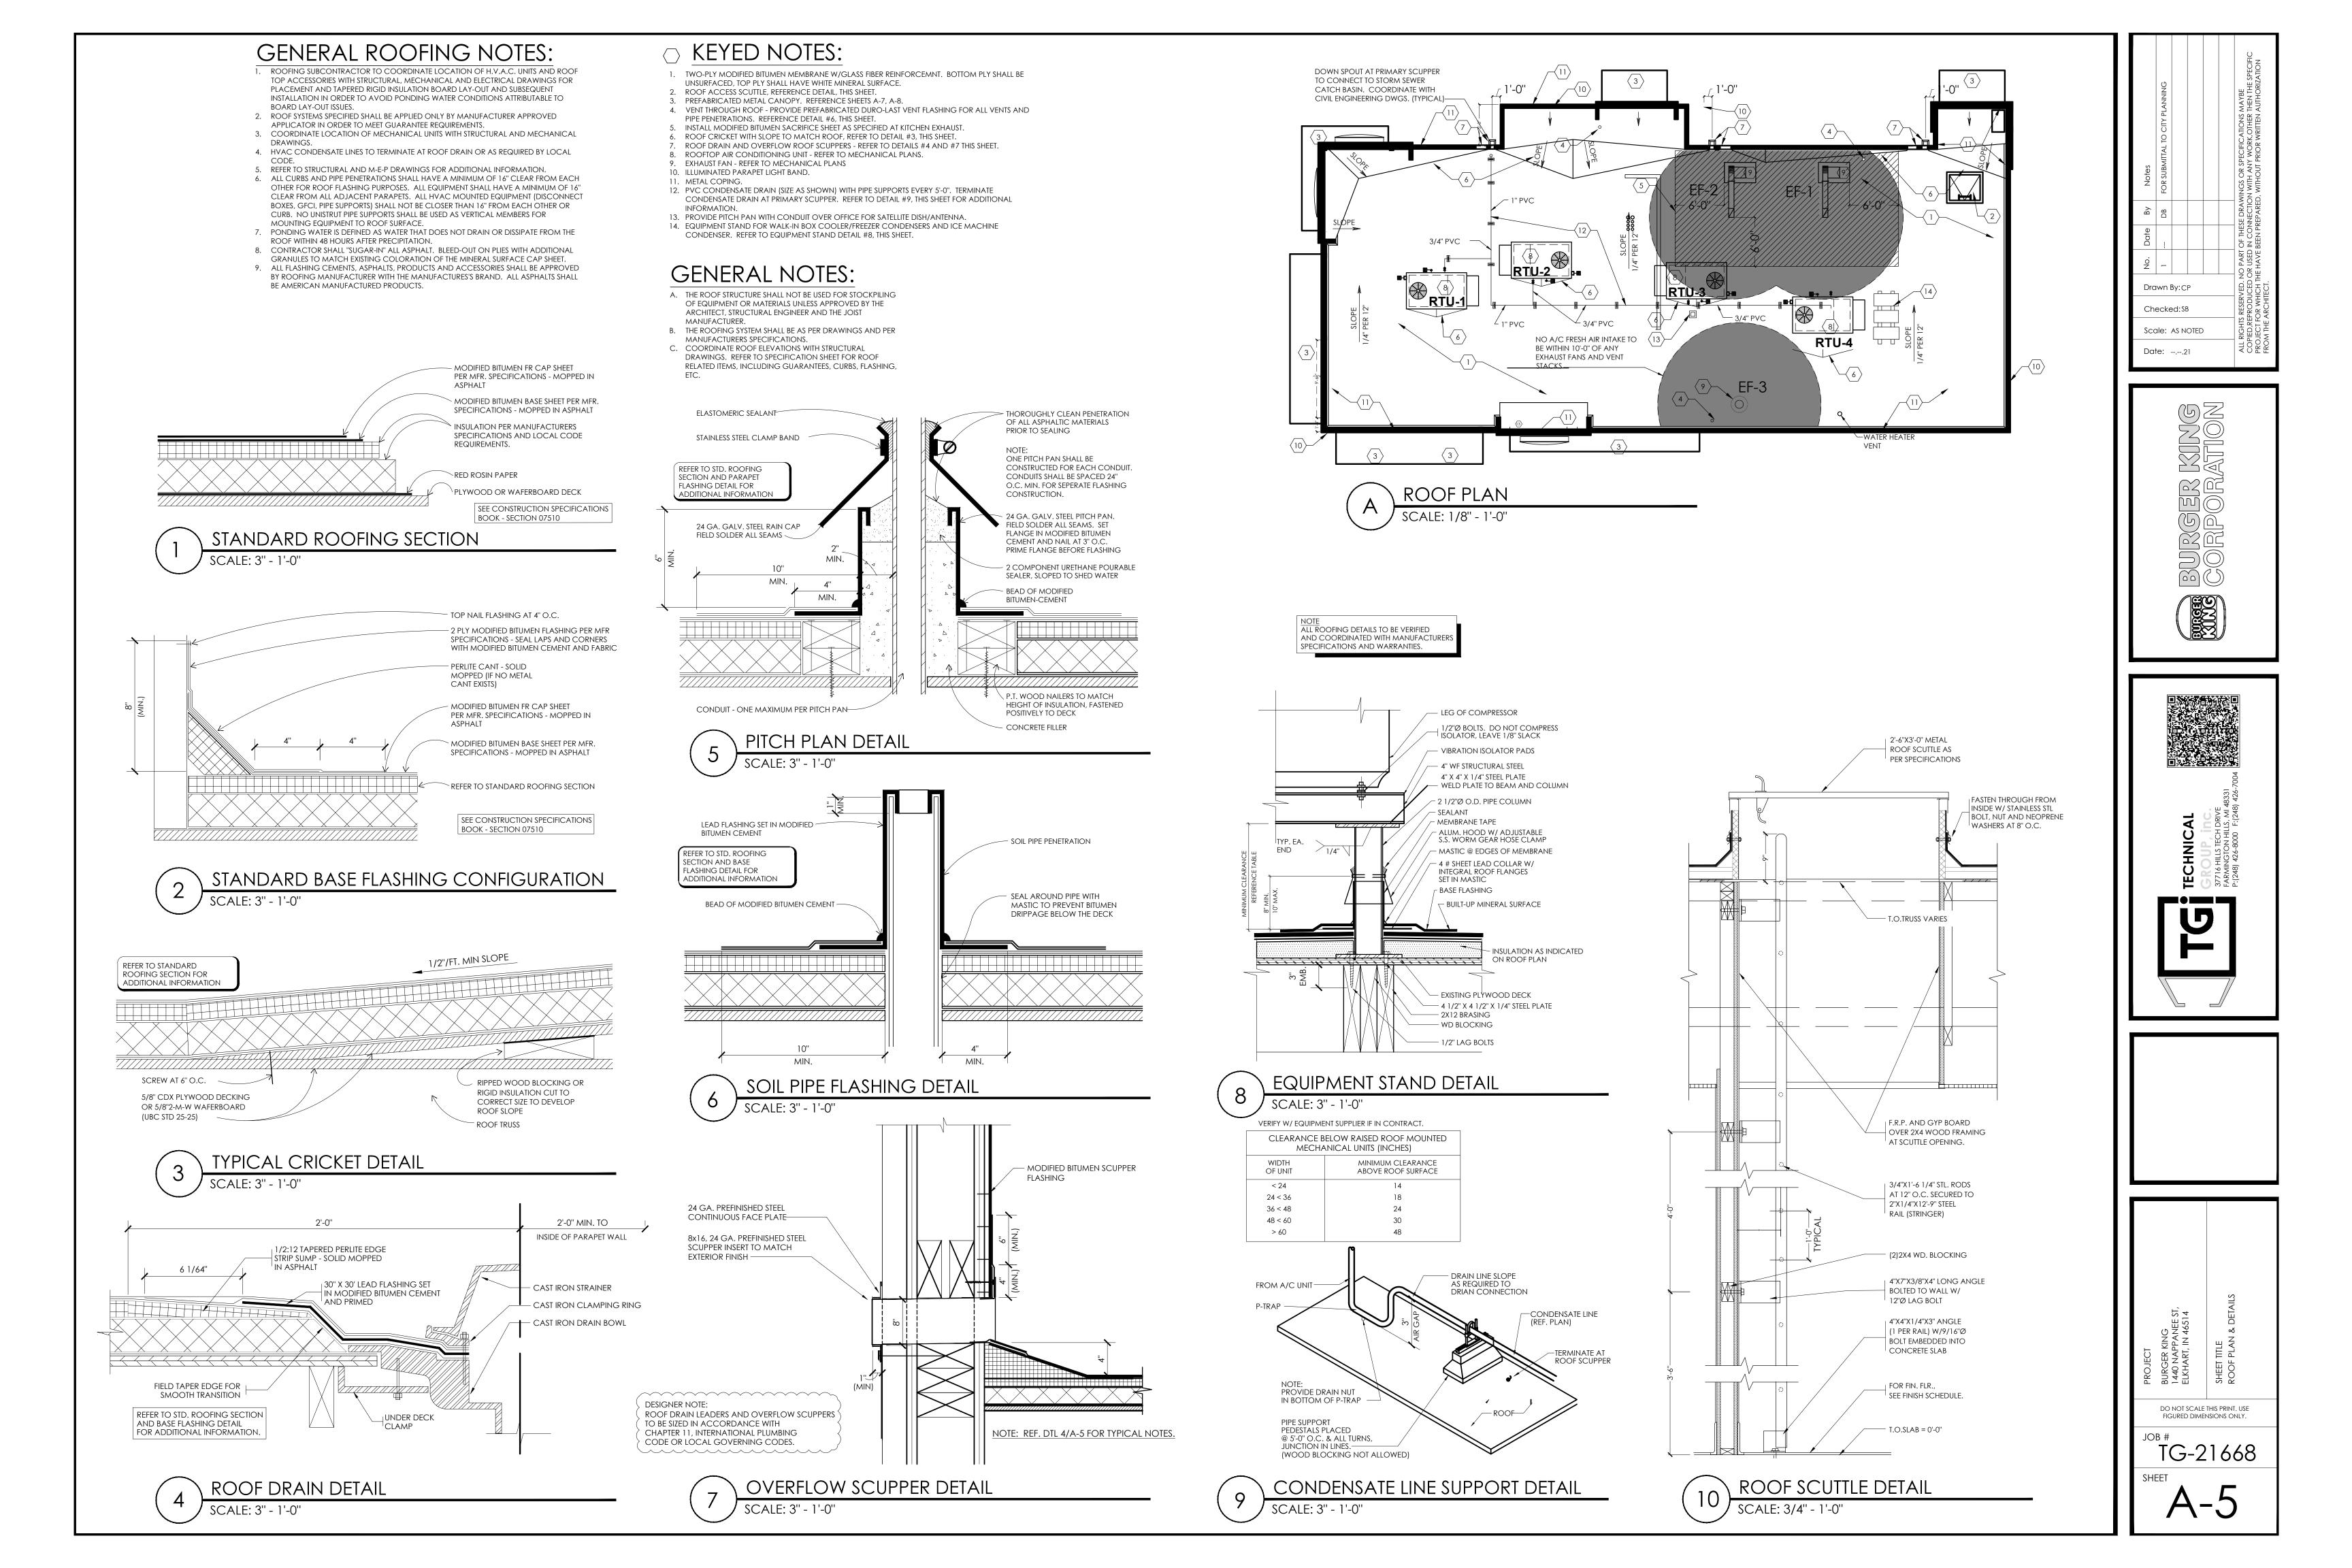

| RE                                 |
| К      | 12x12 RECESSED SOFFIT LIGHT                                               |                                    |
|        | SURFACE MOUNTED EXTERIOR WALL SCONCE<br>(ALSO USED IN OPEN CANOPIES)      |                                    |
| M .    | WET LISTED 4'-0" CANOPY LIGHT (USED UNDER AWNINGS<br>AND CLOSED CANOPIES) |                                    |
| N 🗖    | WALL MOUNTED SECURITY LIGHT                                               |                                    |
| EM 🖘   | EMERGENCY LIGHT                                                           |                                    |
| EMX 🖘  | EXIT LIGHT                                                                |                                    |























MAIN ENTRANCE WALL SCALE: 3 / 4" - 1'-0"

2







### EXTEND FINISHES TO BOTTOM OF DECK

+14'-0" A.F.F. BEARING HGT. -TRUSS CONNECTORS

BATT INSULATION — FRP PANELING (REFERENCE INTERIOR DECOR SCHED) FRP J-CHANNEL TILE BASE \_\_\_\_\_

(REF. ID SHEETS) L4x4x16ga MIN. CLIP ANGLE W/ (\_)#\_\_ HWH SCREWS TO STUDS AND (\_)#\_\_x\_" LONG TAPCONS TO FOUND'N FLOOR TILE FINISH -

4" CONCRETE SLAB (REF. SHEET S-1)

(REF. ID SHEETS)

PERIMETER INSULATION R-VALUE AS REQUIRED



SUBSTRATE PANELS (REF. SHEET A-1) **BATT INSULATION** 



THIN BRICK FINISH (EB-1G) **BATT INSULATION** INSTALLED PER MFR. SPEC. - WALL SHEATING (REFERENCE WALL/ROOF SHEATHING SCHEDULE, SHEET S-2)

- EIFS PRODUCT INSTALLED

- REINFORCE EDGE PER EIFS

SPECIFICATIONS ON MOISTURE

PRODUCT MFR. SPECIFICATIONS.

PER