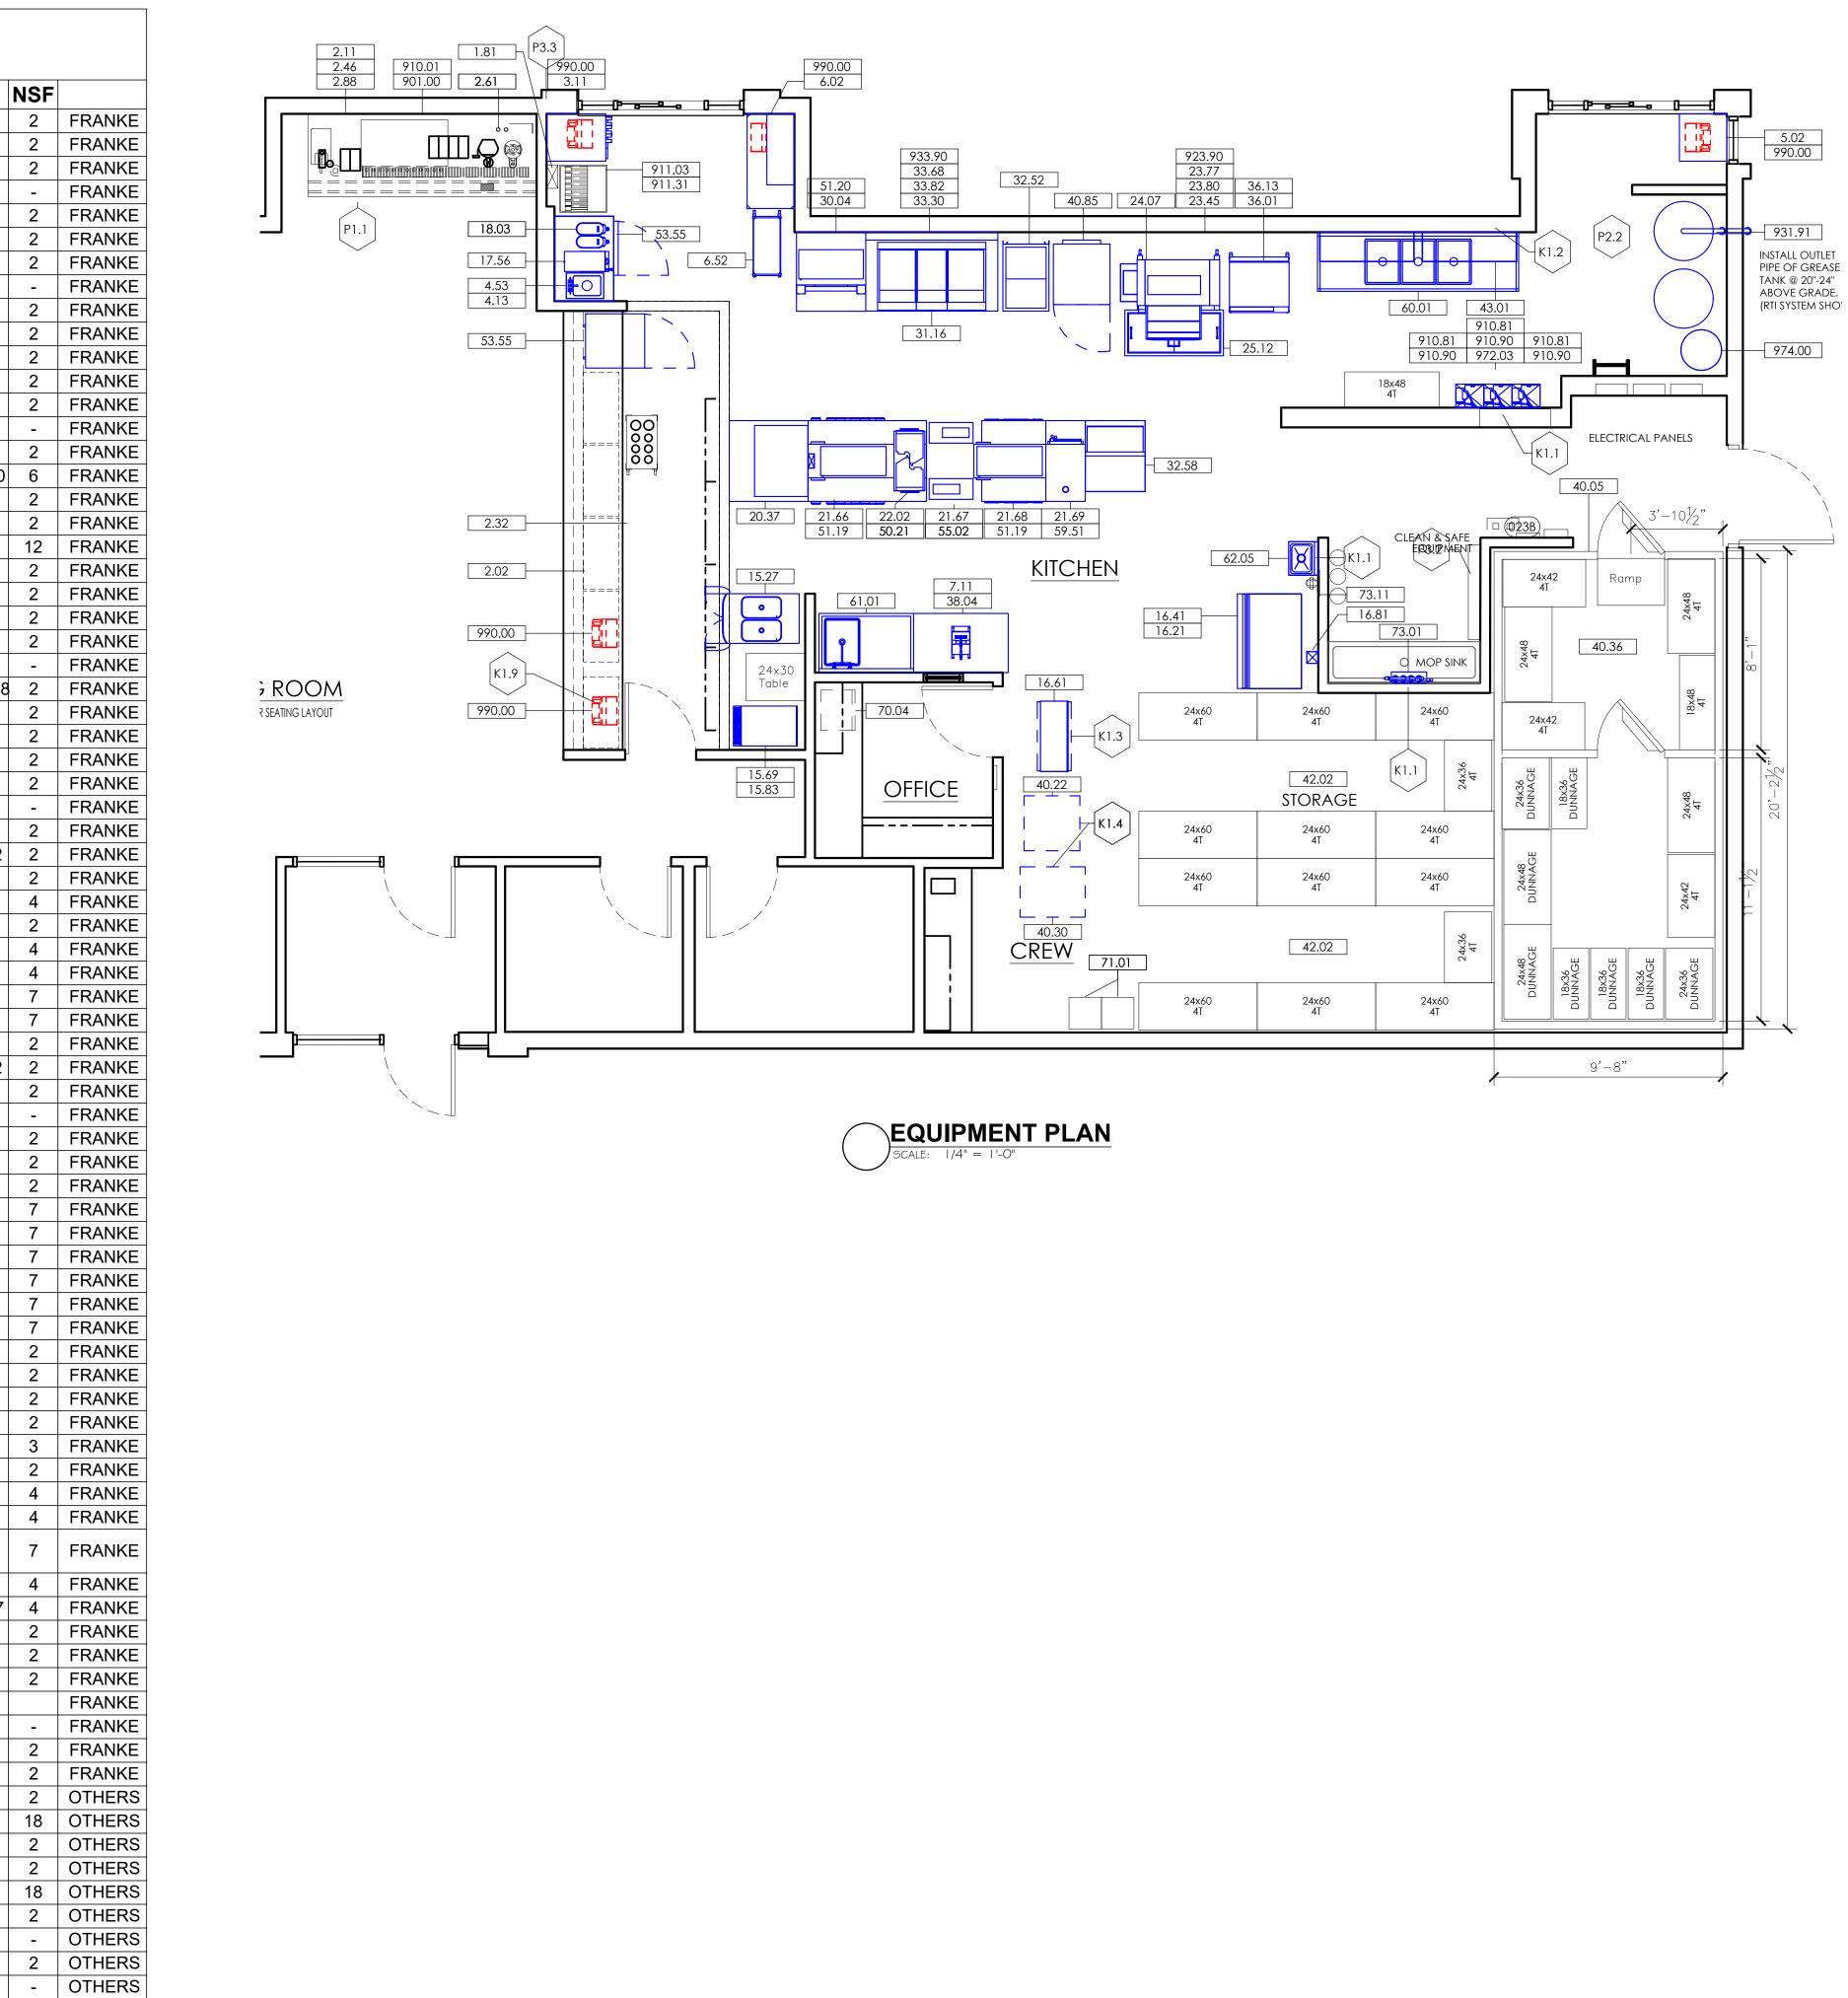

## ○ KEYED NOTES:

- SELF-SERVE DRINKS AND CONDIMENT STAND. REFER TO KITCHEN DRAWINGS. 2. STEEL BOLLARD - REFER TO SHEET S-1. 3. ELECTRIC SERVICE. REFER TO ELECTRICAL DRAWINGS.
- 4. SERVICE COUNTER PARTITION BY G.C. REFER TO DETAILS ON SHEET E-4 FOR ADDITIONAL INFORMATION. COORDINATE COUNTER TOP/FINISHES INSTALLATION RESPONSIBILITIES WITH THE DECOR SUPPLIER. MAXIMUM COUNTER HEIGHT = 32" A.F.F.
- 5. CORNER GUARDS REFER TO DETAIL #4, SHEET A-1.1.
- 6. MENU BOARD BULKHEAD ABOVE. REFER TO SHEET A-4.1 7. INTERIOR WALK-IN BOX WITH FLOOR ON CONCRETE SLAB. VERIFY SIZE WITH
- MANUFACTURER. 8. PROVIDE ADDITIONAL BLOCKING IN WALLS BEHIND URINAL SCREEN AND BEHIND
- PLUMBING FIXTURES FOR SUPPORT OF WATER LINES (TYPICAL). 9. ALL WALLS AT EXPOSED TRUSSES TO BE FRAMED AND FINISHED TO THE ROOF DECK. 10. LINE OF CANOPY ABOVE.
- 11. SUBSTRATE PANELS: KITCHEN - CREW - RESTROOMS
- 5/8" USG "DUROCK" PANELS AT FINISH FLOOR TO 24" A.F.F. 5/8" WATER RESISTANT GYPSUM BOARD FROM 24" A.F.F. TO 6" ABOVE FINISHED CEILING.
- DINING ROOM CORRIDOR 5/8" TYPE USG "SHEETROCK" TYPE "X" GYPSUM WALL BOARD. FINISH: CORONADO PAINT - LIGHT ORANGE PEEL APPLIED WITH CORONADO AIR
- ASSIST TIP (Z-122KD) OR EQUAL 12. ELECTRICAL PANELS OPTION #1:
- RECESS ELECTRICAL CONTACTOR PANEL AND PANELS "A", "B" AND "M" IN FURRED OUT WALL ADJACENT TO EXTERIOR FRAMING. G.C. TO VERIFY PANEL SIZES PRIOR TO FURR-OUT TO INSURE ADEQUATE SPACE.
- 13. PROVIDE 10"x10" FINISHED OPENING THROUGH WALL CENTERED AT 13" A.F.F. FOR ROUTING OF UTILITIES.
- 14. CAN WASH DUROCK SUBSTRATE ON ALL THREE SIDES, FLOOR TO CEILING.

- 15. OFFICE WINDOW REFERENCE SHEET A-10.
- 16. 4" DEEP FURR-OUT ELEMENT, 18" FINISH WIDTH MINIMUM (U.N.O.). REFER TO WALL SECTIONS. PROVIDE 12" DEEP CONCRETE CURB (REF. FOUNDATION PLAN) AND FRAMING AS REQUIRED FOR FINISH DIMENSION REQUIREMENTS.
- 17. TILE FLOOR. 18. DRIVE-THROUGH SLIDING WINDOW.
- 19. ++++++ INDICATES 5/8" PLYWOOD BACKING ON WALLS FOR EQUIPMENT AS INDICATED ON PLAN OR SHELF SUPPORT FROM 48" A.F.F. TO 96" A.F.F., BEHIND 3-COMPARTMENT SINK AND PREP SINK AND ON BULKHEAD AT MENU BOARD WALL FROM 6'-8" A.F.F. TO BOTTOM OF ROOF TRUSSES. 20. COUNTER TOP - REFERENCE DETAIL #6, A-1.1.
- 21. USG 5/8" DUROCK (BOTH SIDES) ON 3-5/8", 18 GAUGE CEE STUD FRAMING AT 16" O.C. BEHIND HOOD. WALL TO EXTEND 18" BEYOND EACH END OF HOOD. 22. STAINLESS STEEL PANELS BELOW AND 18" WIDE AT EACH SIDE OF HOOD SUPPLIED BY HOOD MANUFACTURER AND INSTALLED BY G.C.
- 23. 4" CONCRETE WALK BETWEEN DRIVE-THROUGH BUMP-OUTS. CONCRETE WALK IS NOT REQUIRED IF EXPEDITING DOORS ARE NOT USED. 24. \_\_\_\_\_\_ INDICATES 3"x12" SUBWAY TILE. REFER TO DECOR.
- REMAINING BACK OF HOUSE WALLS TO BE FINISHED IN FIBERGLASS REINFORCED PANELS, FRP-1G