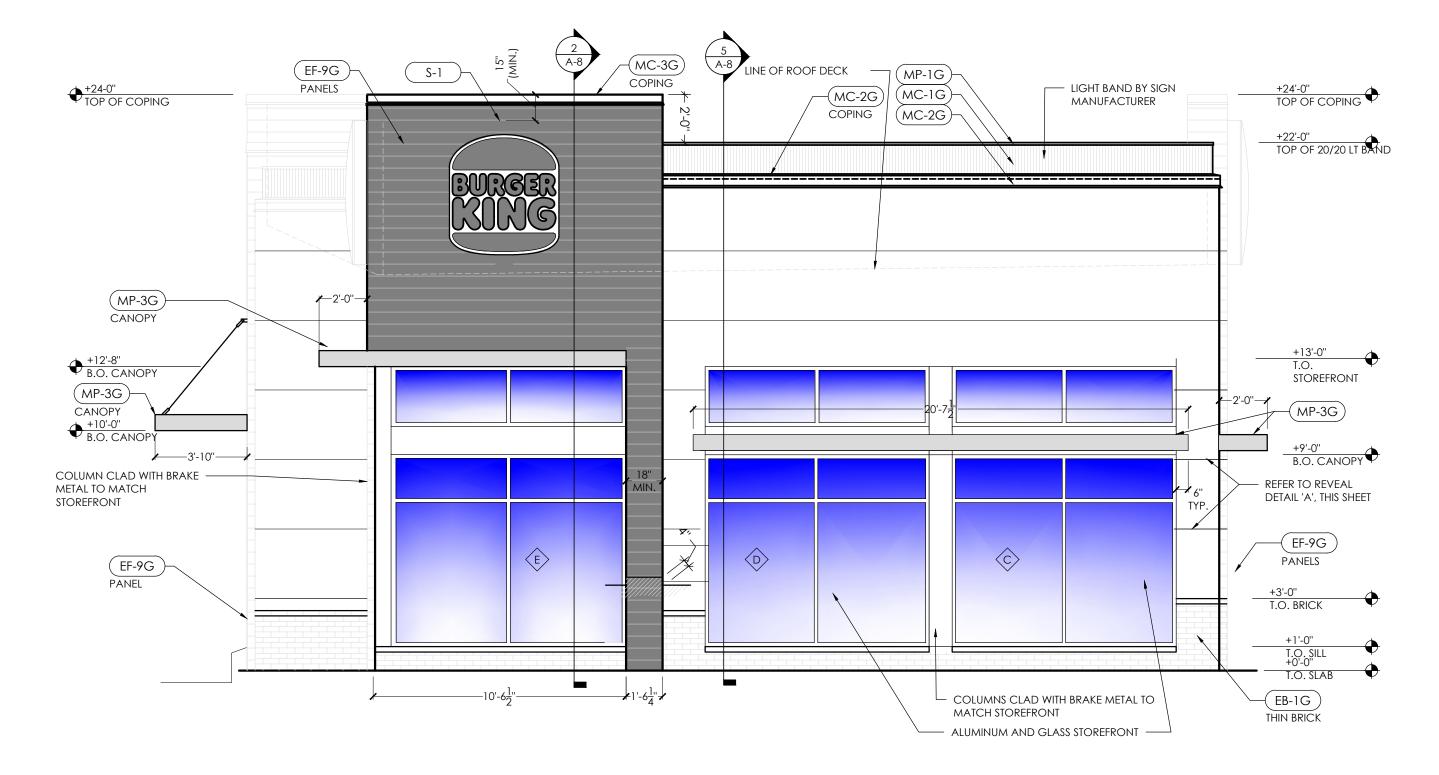

——BATT INSULATION (R-21)

-1/2" PLYWOOD SHEATHING

- 6X6 COLUMN OR STACKED STUDS

— SUBSTRATE PANELS – REF. KEYED NOTES

EXTERIOR GRADE

IER TH

4 REAR ELEVATION SCALE: 1/4" = 1'-0"

3 FRONT ELEVATION SCALE: 1/4" = 1'-0"