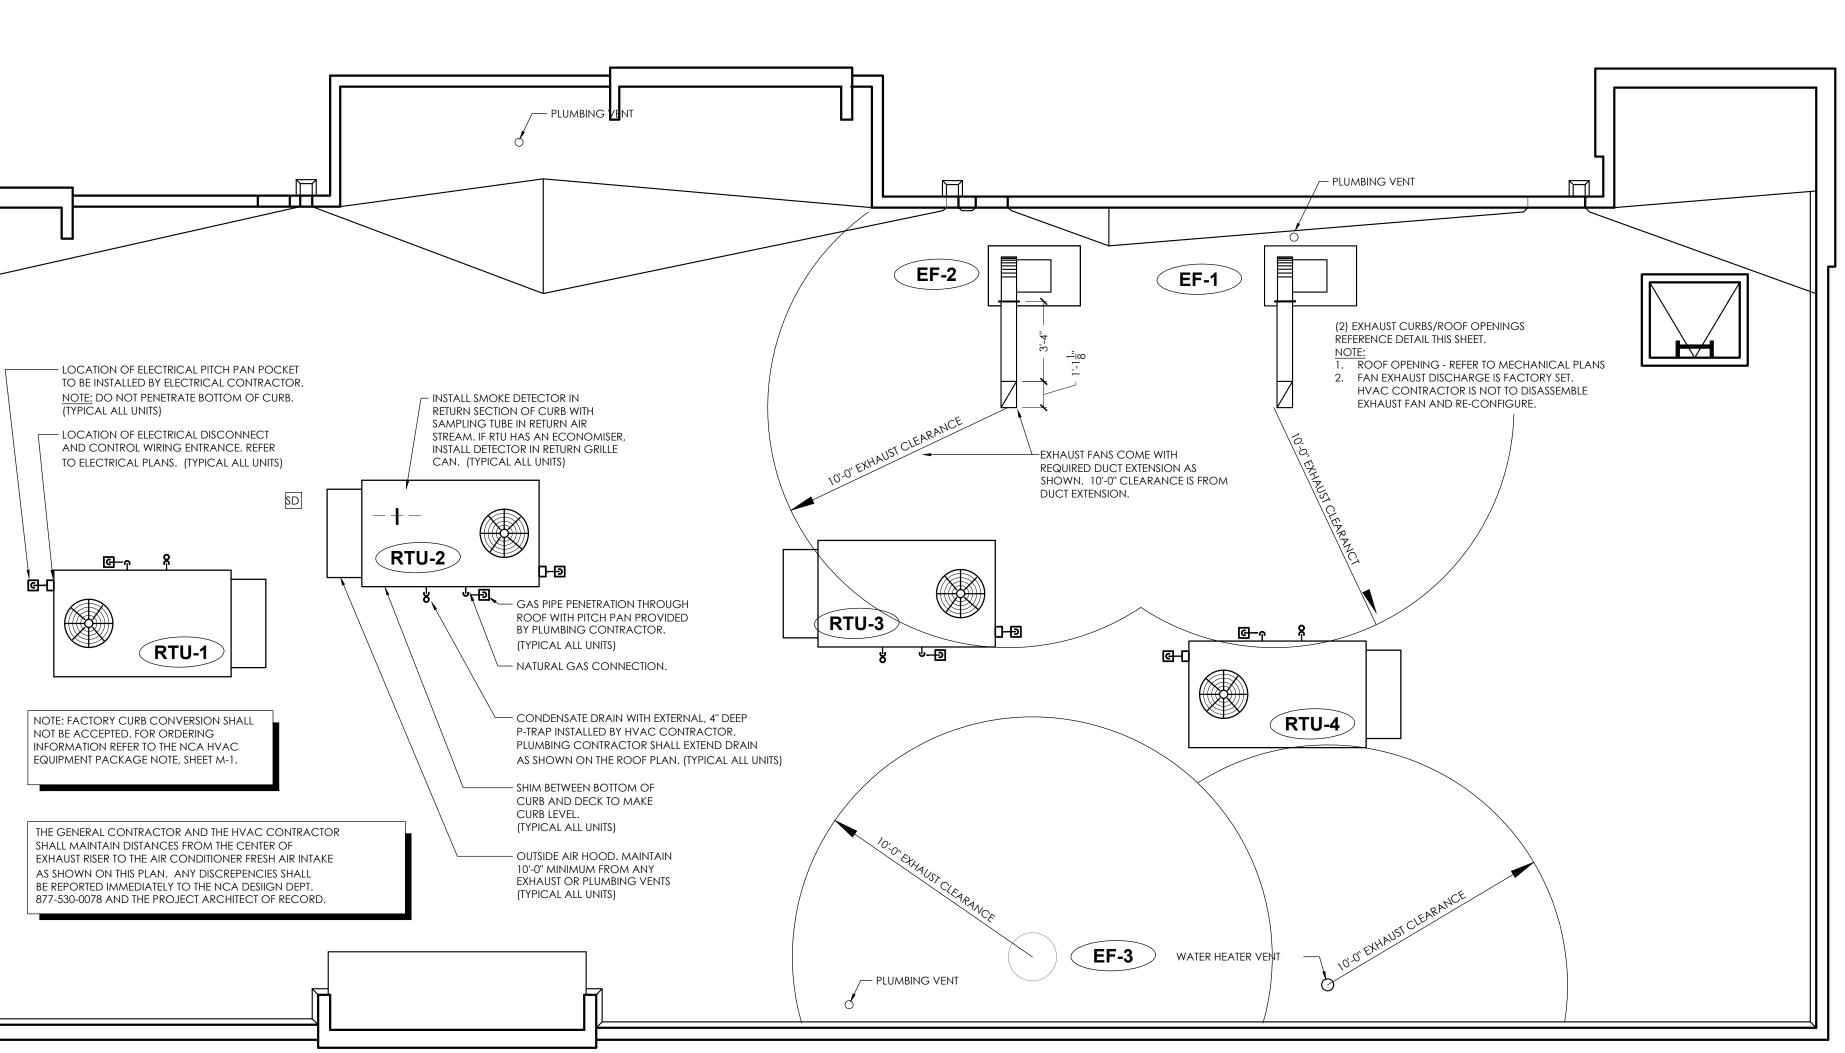

HONE, CALL TOLL-FREE (877) 530-0078.                                                                                                                                                                                                                                           |                            |         |

 $\bigcirc$ Copyright 2018- Drawings, specifications, notes, database, computer files, field data, and reports as instruments of service prepared by the Design of Record. As instruments of services, these items remain the property of the Design of Record, who shall retain all statutory and other reserved rights, including the copyright thereto. Any use, reproduction or changes to these documents without written consent of NCA Consultants is a violation of federal copyright laws.





SCALE: 1/4" = 1'-0"



H.V.A.C. ROOF PLAN











## BK ROC HOOD / EX. FAN / FIRE SYSTEM / HVAC CONTROL MATRIX AS OF 10-14-09

|                          |                                                                                                                                   |                                     |                               | <b>.</b>            |                                         |               |                                                |                                                       |  |  |  |
|--------------------------|-----------------------------------------------------------------------------------------------------------------------------------|-------------------------------------|-------------------------------|-------------