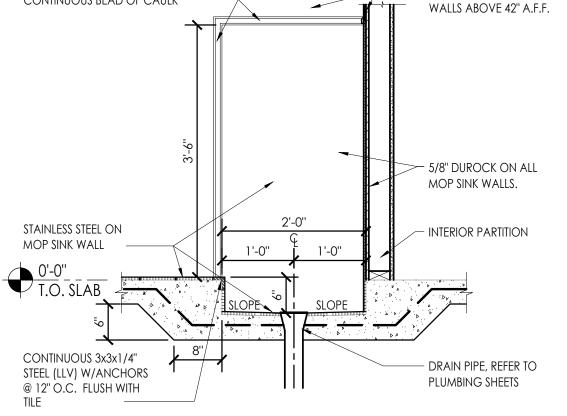

FRP J-MOULDING AND

CONTINUOUS BEAD OF CAULK

- 0'-0" T.O. SLAB - - - - - -NOTE: CONTROL JOINT JOINTS TO BE PLACED AT COLUMN CENTERLINES AND AT INTERMEDIATE LOCATIONS TO MAINTAIN A MAX. SPACING OF 16'-0"

T.O. ŠLAB NOTE: CONSTRUCTION JOINT CONSTRUCTION JOINTS SHALL BE PROVIDED AT ALL POUR STOPS. ALL CONSTRUCTION JOINTS ARE TO BE KEYED. KEYWAYS SHALL BE 1 1/2" DEEP x 1/3 THE SLAB THICKNESS. STOP MESH AT THE CONSTRUCTION JOINT.