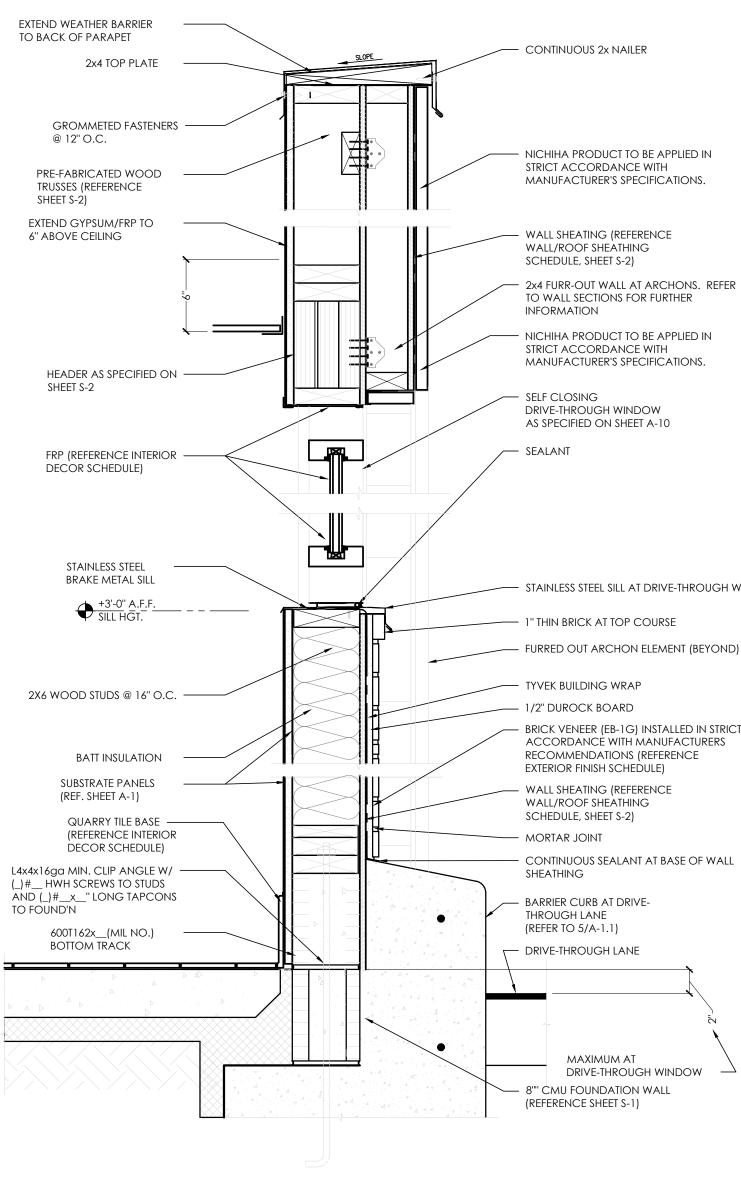

## ○ KEYED NOTES:

- SELF-SERVE DRINKS AND CONDIMENT STAND. REFER TO KITCHEN DRAWINGS. 2. STEEL BOLLARD - REFER TO SHEET S-1. 3. ELECTRIC SERVICE. REFER TO ELECTRICAL DRAWINGS.
- 4. SERVICE COUNTER PARTITION BY G.C. REFER TO DETAILS ON SHEET E-4 FOR ADDITIONAL INFORMATION. COORDINATE COUNTER TOP/FINISHES INSTALLATION RESPONSIBILITIES WITH THE DECOR SUPPLIER. MAXIMUM COUNTER HEIGHT = 32" A.F.F.
- 5. CORNER GUARDS REFER TO DETAIL #4, SHEET A-1.1.
- 6. MENU BOARD BULKHEAD ABOVE. REFER TO SHEET A-4.1 7. INTERIOR WALK-IN BOX WITH FLOOR ON CONCRETE SLAB. VERIFY SIZE WITH
- MANUFACTURER. 8. PROVIDE ADDITIONAL BLOCKING IN WALLS BEHIND URINAL SCREEN AND BEHIND
- PLUMBING FIXTURES FOR SUPPORT OF WATER LINES (TYPICAL). 9. ALL WALLS AT EXPOSED TRUSSES TO BE FRAMED AND FINISHED TO THE ROOF DECK. 10. LINE OF CANOPY ABOVE.
- 11. SUBSTRATE PANELS: KITCHEN - CREW - RESTROOMS
- 5/8" USG "DUROCK" PANELS AT FINISH FLOOR TO 24" A.F.F. 5/8" WATER RESISTANT GYPSUM BOARD FROM 24" A.F.F. TO 6" ABOVE FINISHED CEILING.
- DINING ROOM CORRIDOR 5/8" TYPE USG "SHEETROCK" TYPE "X" GYPSUM WALL BOARD. FINISH: CORONADO PAINT - LIGHT ORANGE PEEL APPLIED WITH CORONADO AIR
- ASSIST TIP (Z-122KD) OR EQUAL 12. ELECTRICAL PANELS OPTION #1:
- RECESS ELECTRICAL CONTACTOR PANEL AND PANELS "A", "B" AND "M" IN FURRED OUT WALL ADJACENT TO EXTERIOR FRAMING. G.C. TO VERIFY PANEL SIZES PRIOR TO FURR-OUT TO INSURE ADEQUATE SPACE.
- 13. PROVIDE 10"x10" FINISHED OPENING THROUGH WALL CENTERED AT 13" A.F.F. FOR ROUTING OF UTILITIES.
- 14. CAN WASH DUROCK SUBSTRATE ON ALL THREE SIDES, FLOOR TO CEILING.

- 15. OFFICE WINDOW REFERENCE SHEET A-10.
- 16. 4" DEEP FURR-OUT ELEMENT, 18" FINISH WIDTH MINIMUM (U.N.O.). REFER TO WALL SECTIONS. PROVIDE 12" DEEP CONCRETE CURB (REF. FOUNDATION PLAN) AND FRAMING AS REQUIRED FOR FINISH DIMENSION REQUIREMENTS.
- 17. TILE FLOOR. 18. DRIVE-THROUGH SLIDING WINDOW.
- 19. ++++++ INDICATES 5/8" PLYWOOD BACKING ON WALLS FOR EQUIPMENT AS INDICATED ON PLAN OR SHELF SUPPORT FROM 48" A.F.F. TO 96" A.F.F., BEHIND 3-COMPARTMENT SINK AND PREP SINK AND ON BULKHEAD AT MENU BOARD WALL FROM 6'-8" A.F.F. TO BOTTOM OF ROOF TRUSSES. 20. COUNTER TOP - REFERENCE DETAIL #6, A-1.1.
- 21. USG 5/8" DUROCK (BOTH SIDES) ON 3-5/8", 18 GAUGE CEE STUD FRAMING AT 16" O.C. BEHIND HOOD. WALL TO EXTEND 18" BEYOND EACH END OF HOOD. 22. STAINLESS STEEL PANELS BELOW AND 18" WIDE AT EACH SIDE OF HOOD SUPPLIED BY HOOD MANUFACTURER AND INSTALLED BY G.C.
- 23. 4" CONCRETE WALK BETWEEN DRIVE-THROUGH BUMP-OUTS. CONCRETE WALK IS NOT REQUIRED IF EXPEDITING DOORS ARE NOT USED. 24. \_\_\_\_\_\_ INDICATES 3"x12" SUBWAY TILE. REFER TO DECOR.
- REMAINING BACK OF HOUSE WALLS TO BE FINISHED IN FIBERGLASS REINFORCED PANELS, FRP-1G