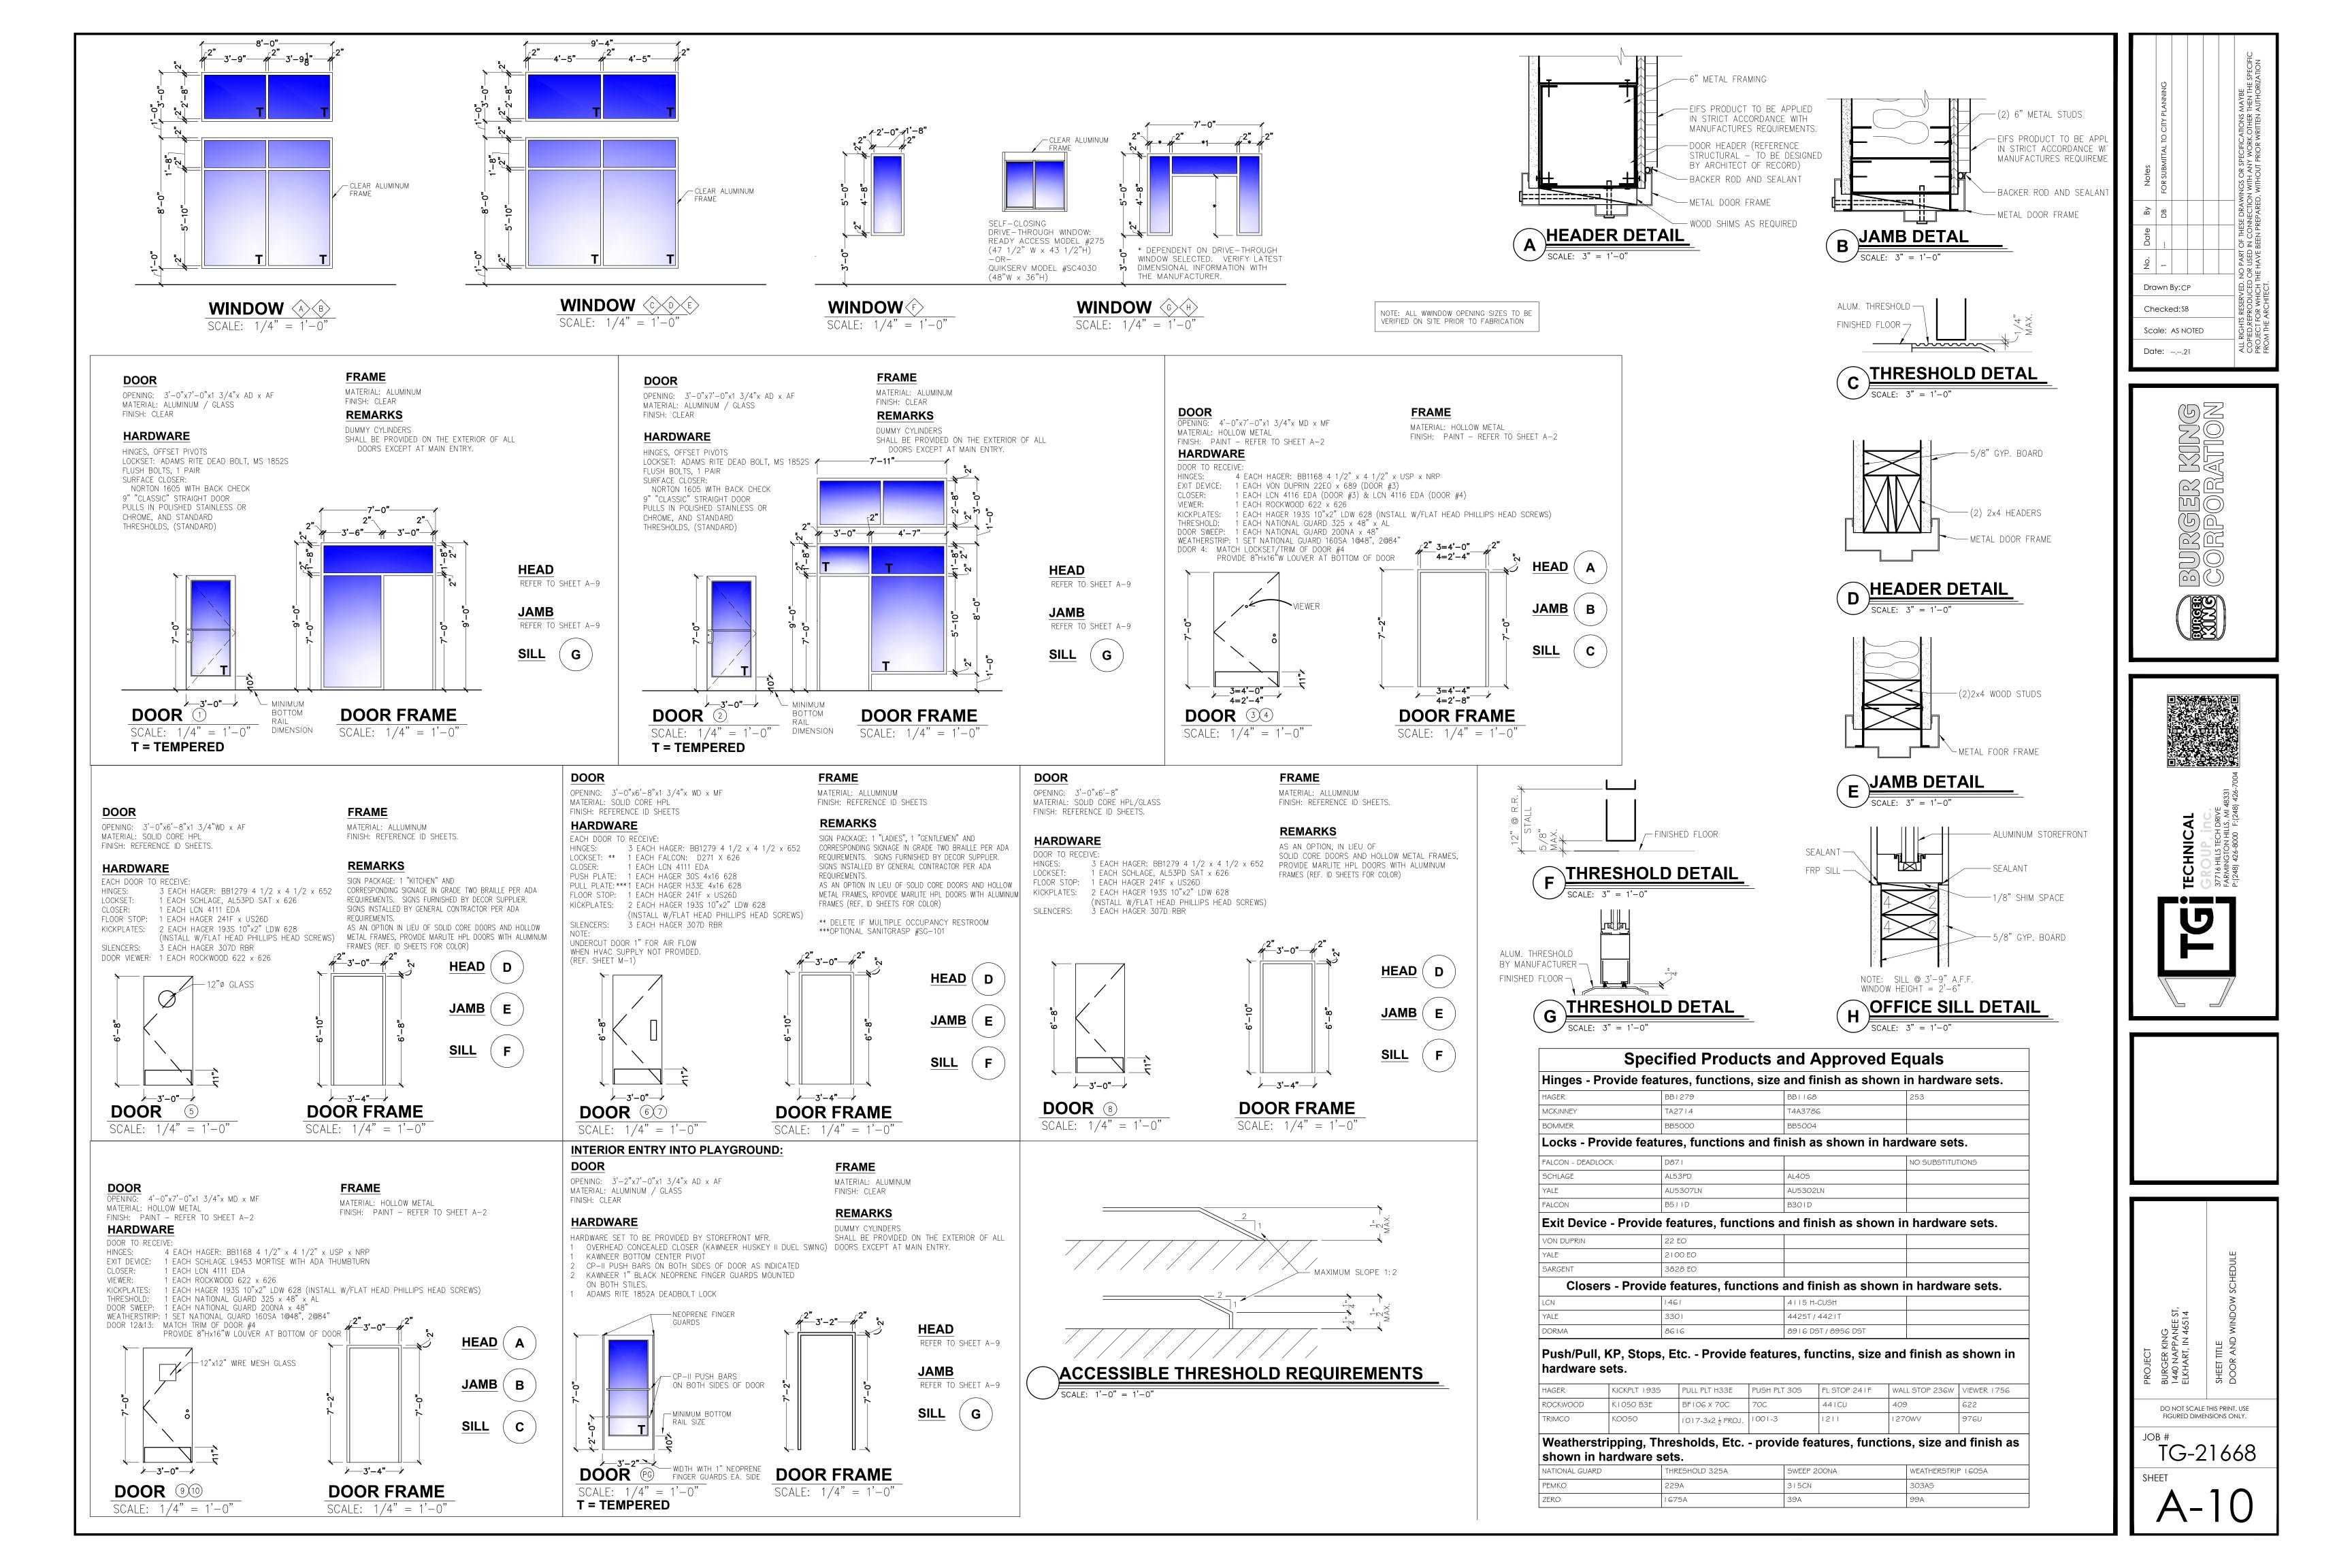

## COLOR DIMENSIONS CAPITOL GRAY TX 6" x 6" A916 G312 6" x 6" NO TOP ORE LINE) #45 RAVEN )00 IG #370 DOVE GRAY

- C. ALL ANGLED WALLS ARE AT 90° UNLESS NOTED OTHERWISE.
- D. FIRE EXTINGUISHER, SHALL COMPLY WITH APPLICABLE BUILDING CODES
- AND LOCAL RESTRICTIONS. E. ELEVATION OF DRIVE-THROUGH LANE 2" (MAXIMUM) BELOW FINISH FLOOR
- ELEVATION. DRIVE-THROUGH LANE AT SAME ELEVATION AS FINISH FLOOR IS PREFERRED. REFERENCE DETAIL #5, SHEET A-1.1
- F. FOR DOOR AND WINDOW TYPES, REFER TO SHEET A-10.