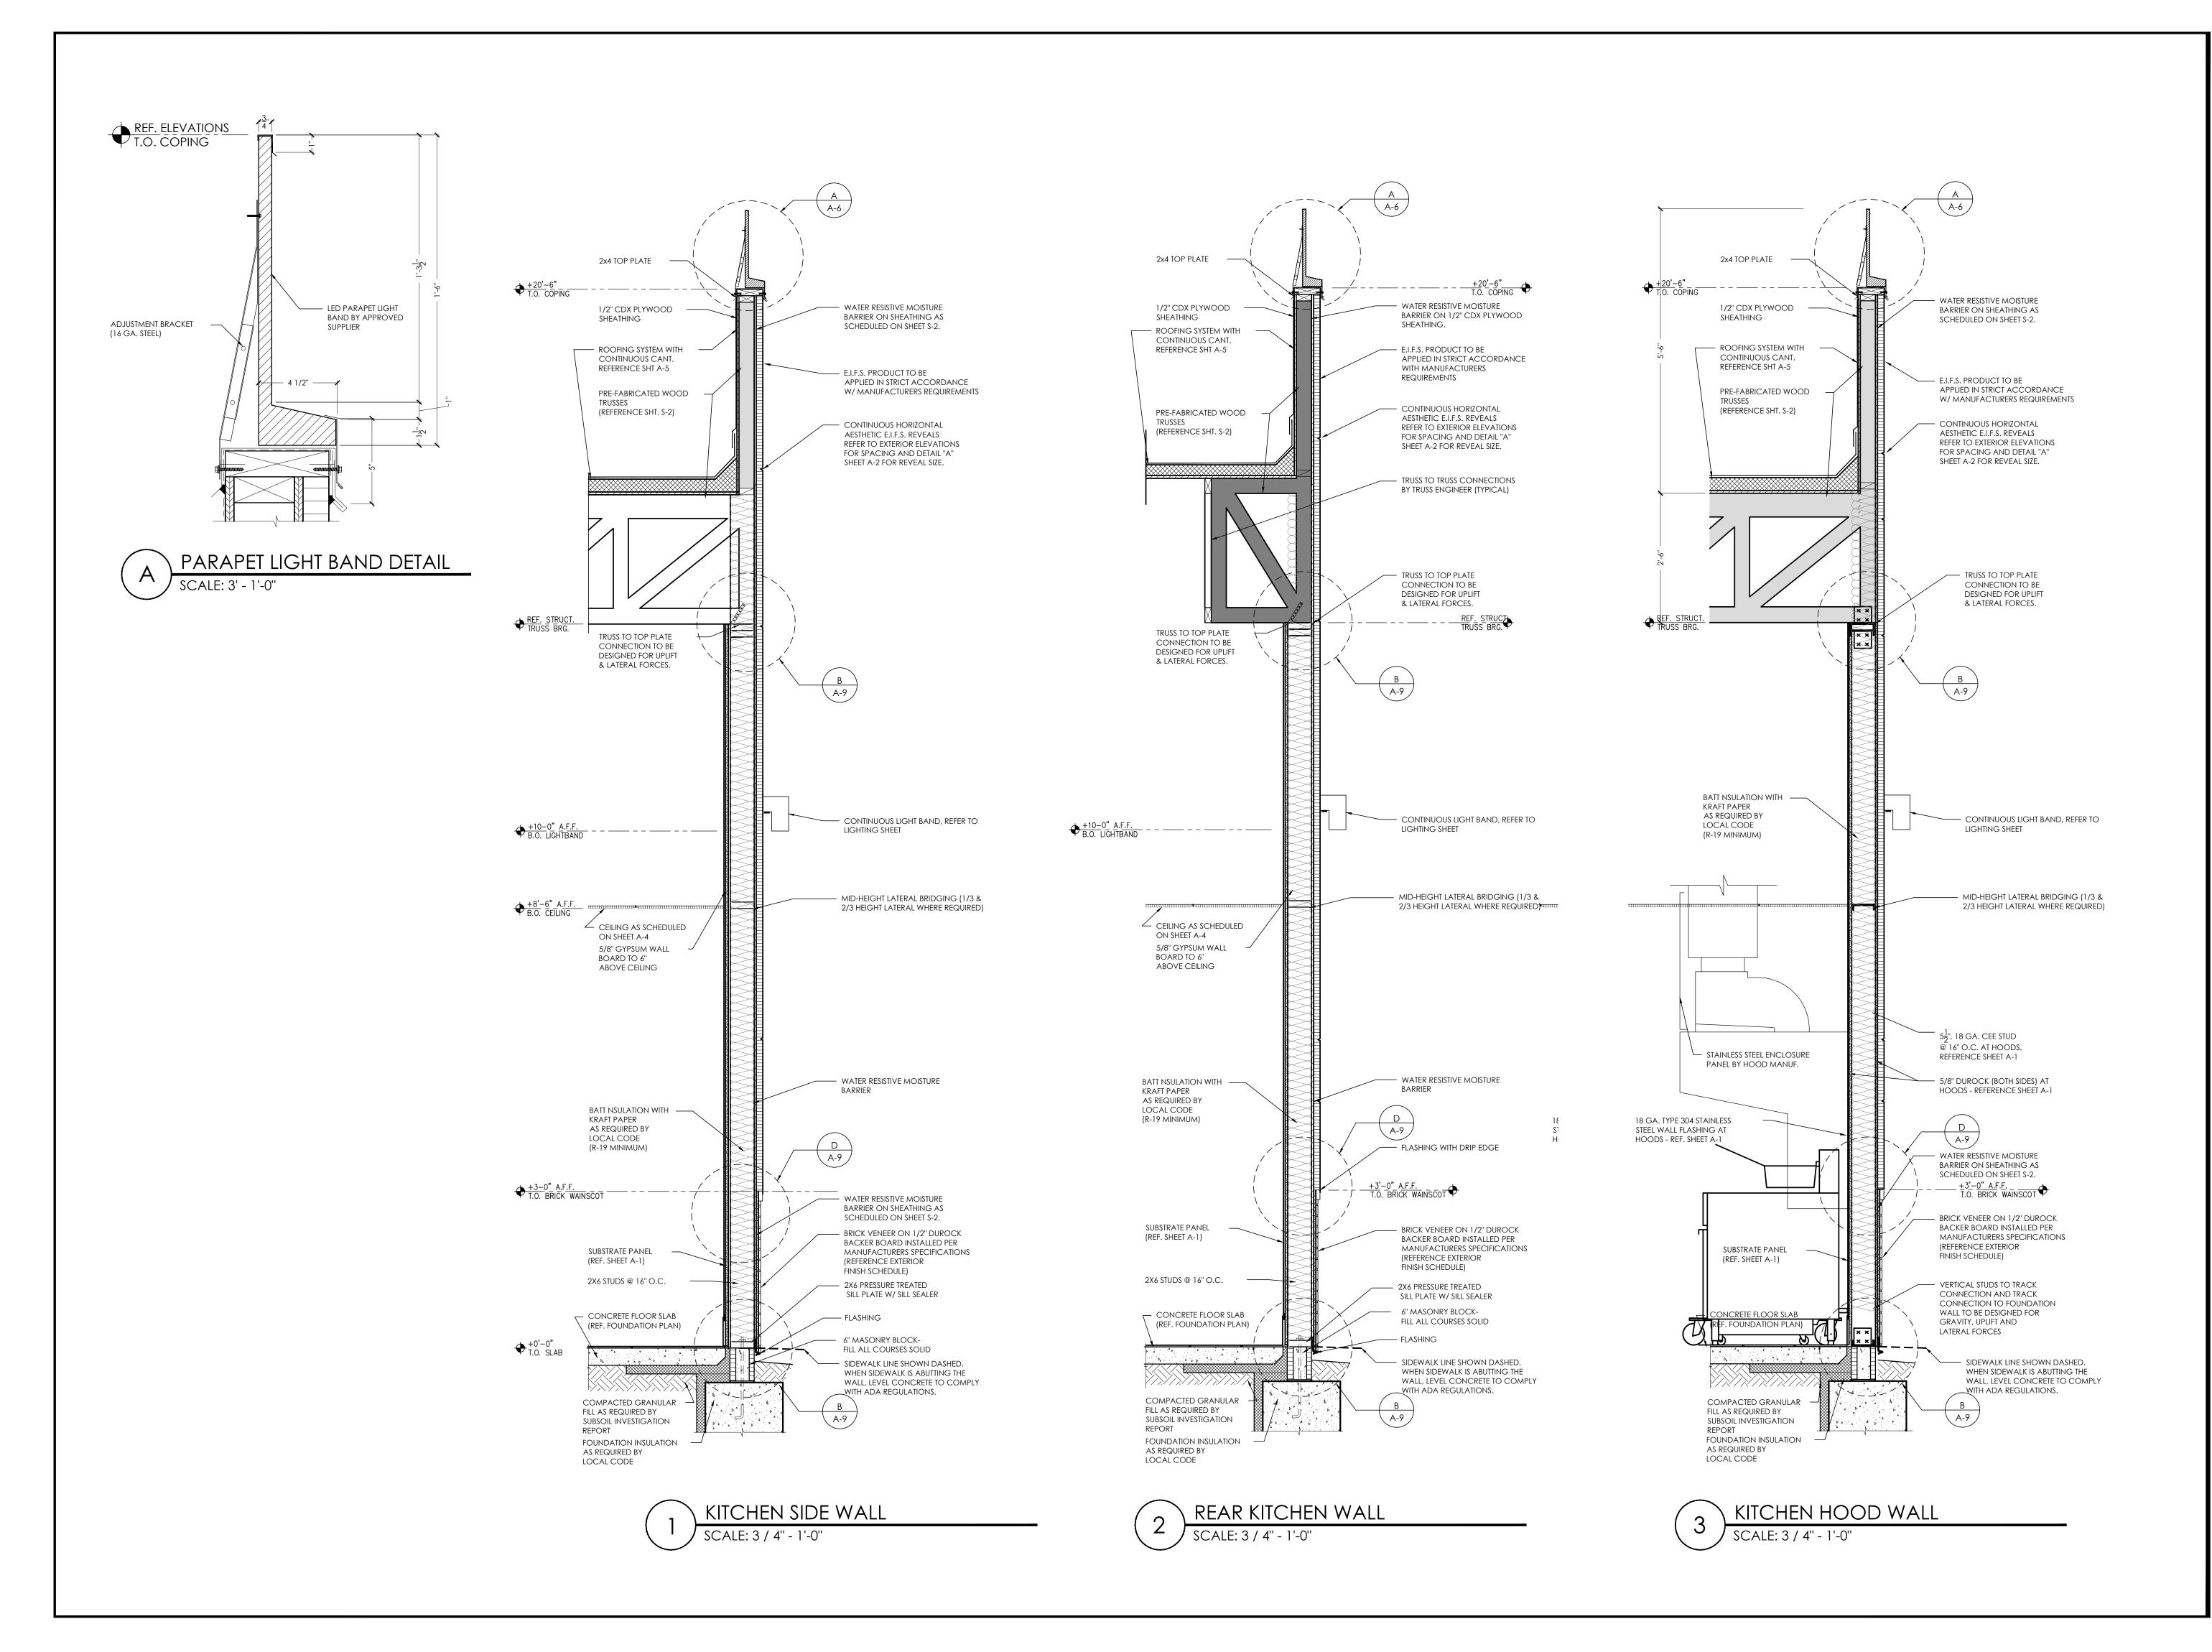

| SHEET #      | SHEET TITLE                                                  |
|--------------|--------------------------------------------------------------|
| T-1          | COVER SHEET                                                  |
| CIVIL        |                                                              |
|              | ALTA (BY OTHERS)                                             |
| C-1          | DEMO SITE PLAN                                               |
| C-2          | PROPOSED SITE PLAN W/ DUMPSTER DETAIL                        |
| C-3          | SITE DETAIL                                                  |
| C-3.1        | TRASH ENCLOSURE DETAILS                                      |
| C-4          | SITE ELECTRICAL                                              |
| C-5          | GRADING PLAN (BY OTHERS)                                     |
| LS-1         | LANDSCAPE PLAN                                               |
| SL-1         | SITE LIGHTING (BY OTHERS)                                    |
| STRUCTURAL   |                                                              |
| S-1          | FOUNDATION PLAN                                              |
| S-1.1        | FOUNDATION DETAILS                                           |
| S-2          | FRAMING PLAN                                                 |
| S-3          | STRUCTURAL NOTES AND TRUSS PROFILES                          |
| ARCHITECTU   |                                                              |
| A-1          | FLOOR PLAN                                                   |
| A-1.1        | MISCELLANEOUS DETAILS                                        |
| A-2          | EXTERIOR ELEVATIONS                                          |
| A-2.1        | EXTERIOR ELEVATIONS                                          |
| A-2.1        | EXTERIOR FINISH SCEHDULE                                     |
| A-3          | BUILDING SECTIONS                                            |
| A-3.1        | RESTROOM ELEVATIONS AND DETAILS                              |
| A-4          | REFLECTED CEILING PLAN                                       |
| A-4.1        | DETAILS                                                      |
| A-5          | ROOF PLAN AND DETAILS                                        |
| A-6          | WALL SECTIONS AND DETAILS                                    |
| A-7          | WALL SECTIONS AND DETAILS                                    |
| A-8          | WALL SECTIONS AND DETAILS                                    |
| A-9          | WALL SECTIONS AND DETAILS                                    |
| A-10         | DOOR AND WINDOW SCHEDULE                                     |
| A-11         | MANUFACTURERS AND SUPPLIERS                                  |
| MPE          | MANGI ACTORERS AND SOTT ELERS                                |
| M-1          | H.V.A.C PLA N AND SCHEDULES                                  |
| M-2          | H.V.A.C ROOF AND DETAILS                                     |
| M-3          | BROILER - OVEN HOOD DRAWINGS                                 |
| M-4          |                                                              |
| M-4          | BROILER - OVEN HOOD DRAWINGS                                 |
| M-6          | BROILER - OVEN HOOD DRAWINGS<br>BROILER - OVEN HOOD CONTROLS |
| M-0<br>M-7   | FRYER HOOD DRAWINGS                                          |
| M-8          | FRYER HOOD DRAWINGS                                          |
| M-9          | FRYER HOOD DRAWINGS                                          |
| M-10         | FRYER HOOD DRAWINGS                                          |
| M-10<br>M-11 | METAL - FAB DUCT INSTALLATION                                |
| P-1          | SANITARY AND GREASY WASTE PLAN & RISER                       |
| P-2          | WASTE & GAS PLAN AND RISERS                                  |
| E-1          | LIGHTING PLAN                                                |
| E-1<br>E-2   | POWER PLAN                                                   |
|              |                                                              |
| E-3<br>E-4   | ELECTRICAL PANELS AND RISERS                                 |
|              |                                                              |
| E-5          | MASTER CONTACTOR PANEL                                       |