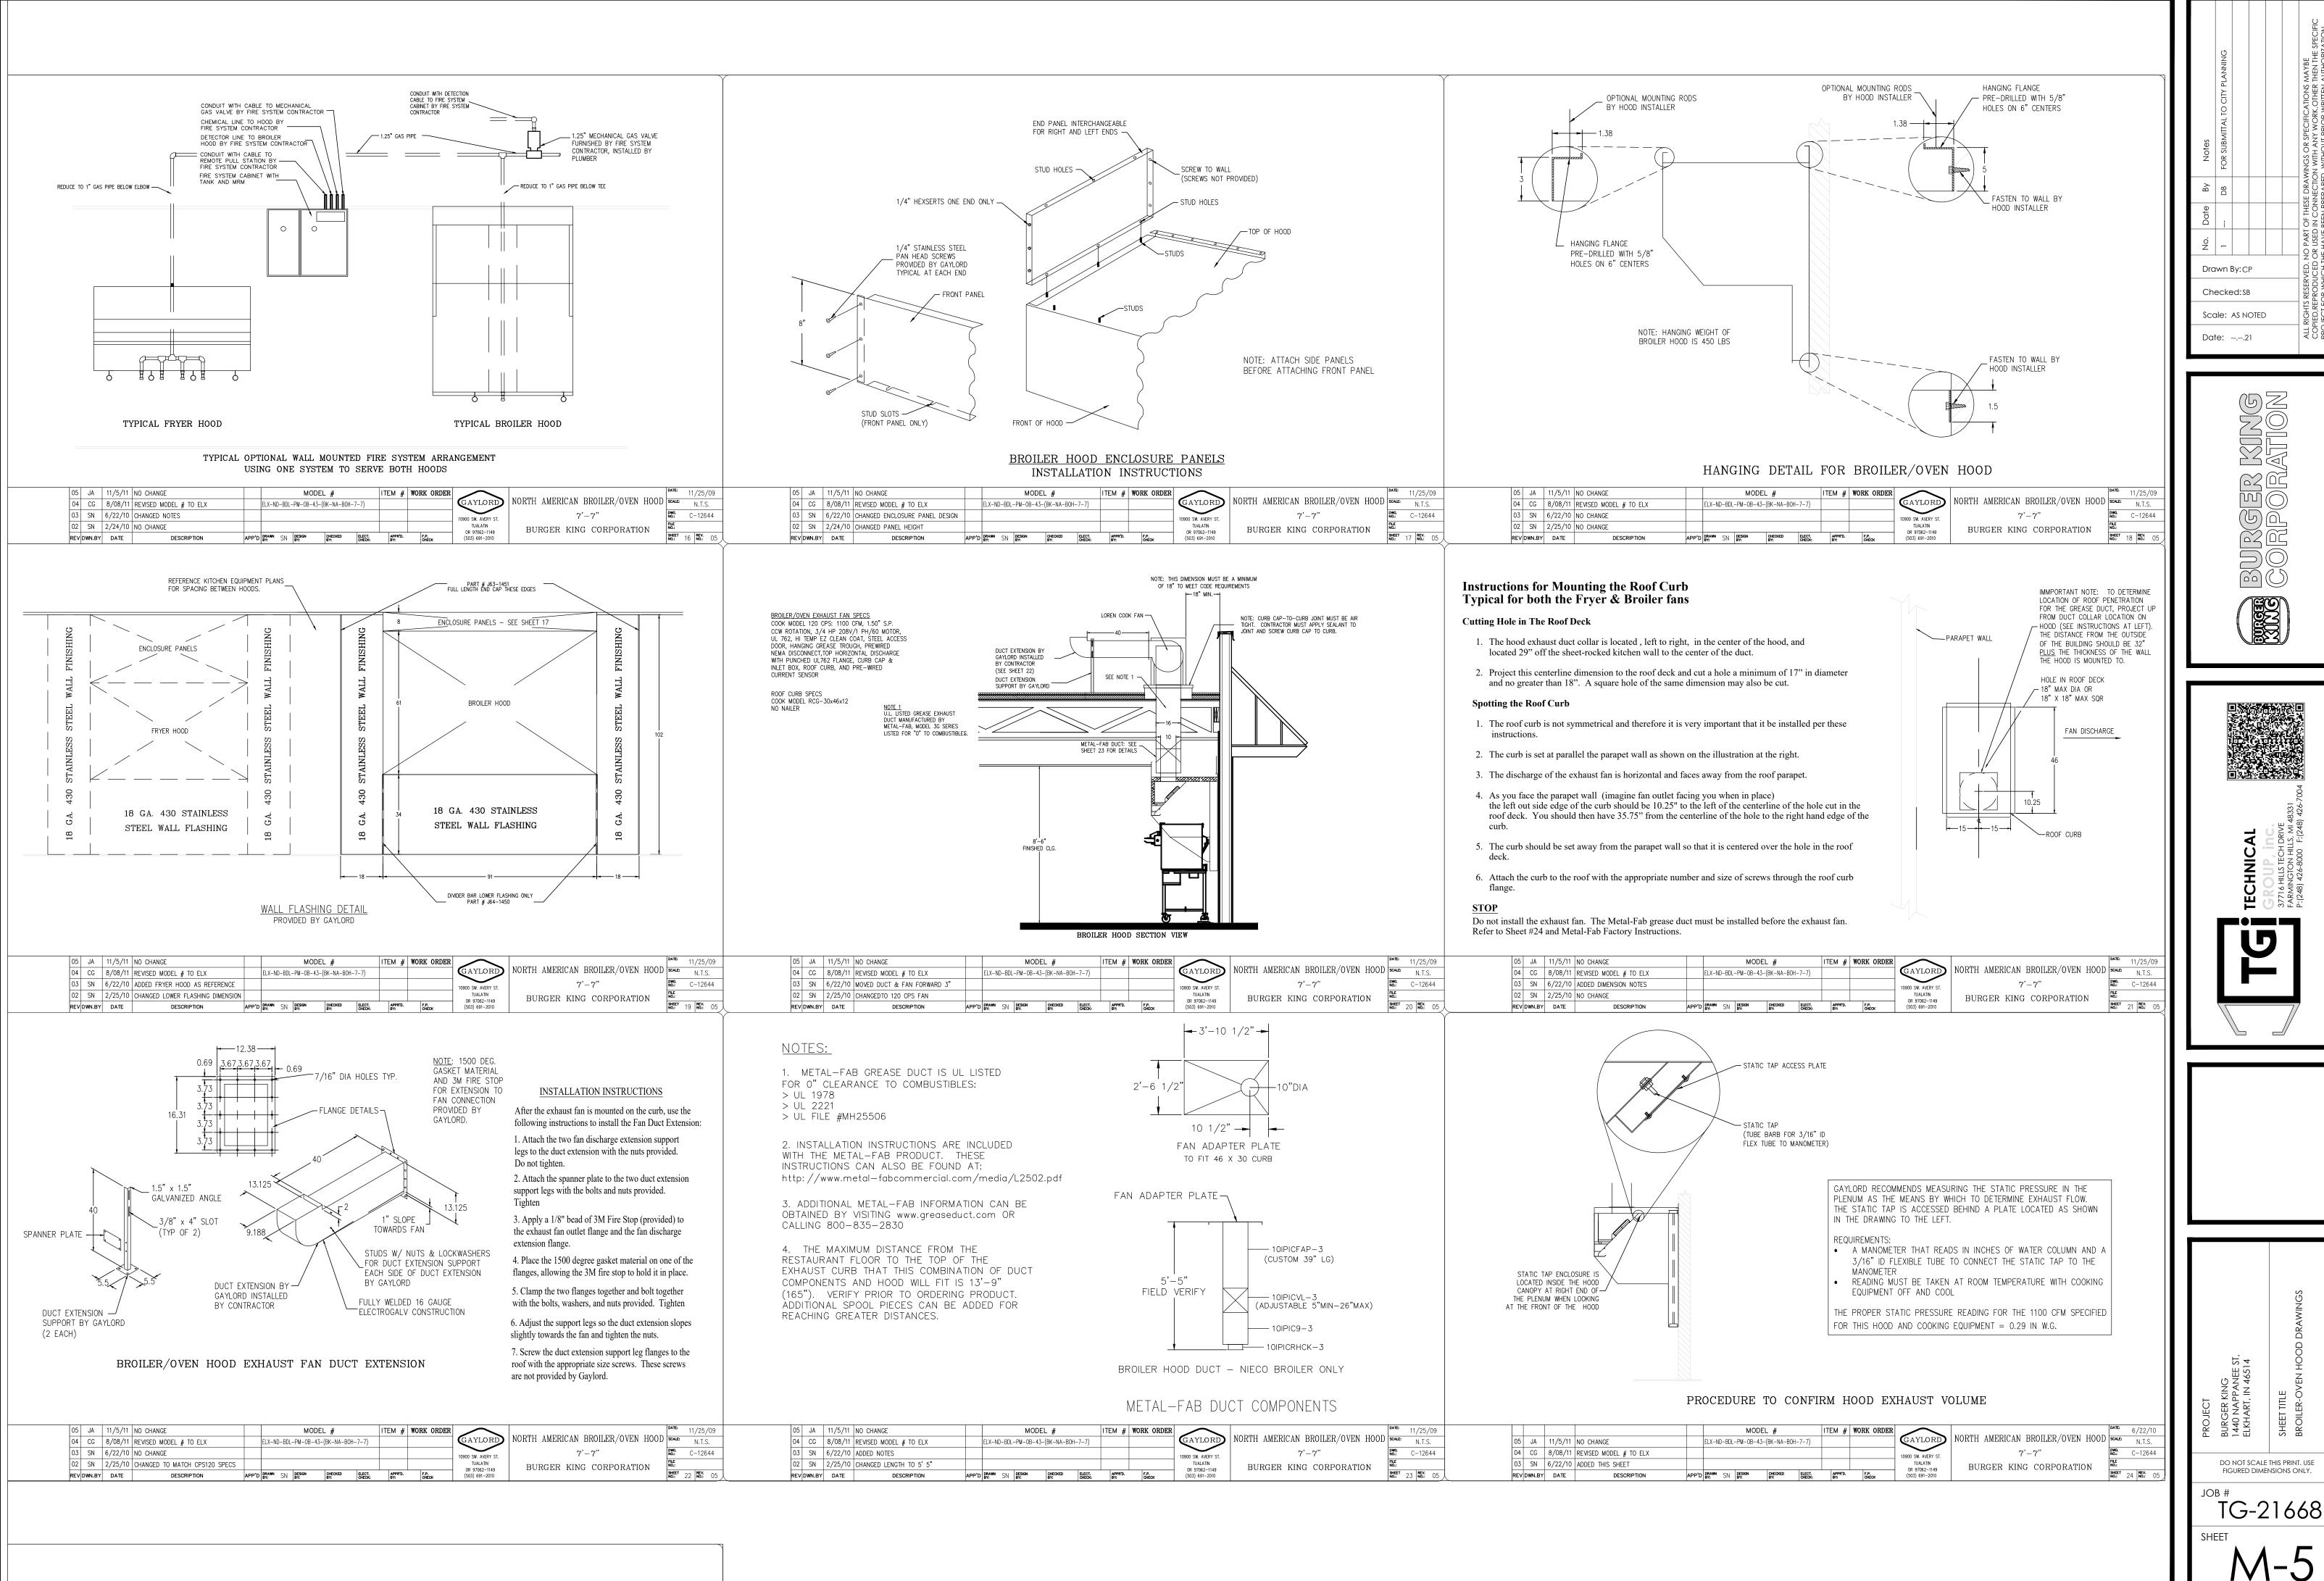

| SHEET #      | SHEET TITLE                                                  |
|--------------|--------------------------------------------------------------|
| T-1          | COVER SHEET                                                  |
| CIVIL        |                                                              |
|              | ALTA (BY OTHERS)                                             |
| C-1          | DEMO SITE PLAN                                               |
| C-2          | PROPOSED SITE PLAN W/ DUMPSTER DETAIL                        |
| C-3          | SITE DETAIL                                                  |
| C-3.1        | TRASH ENCLOSURE DETAILS                                      |
| C-4          | SITE ELECTRICAL                                              |
| C-5          | GRADING PLAN (BY OTHERS)                                     |
| LS-1         | LANDSCAPE PLAN                                               |
| SL-1         | SITE LIGHTING (BY OTHERS)                                    |
| STRUCTURAL   |                                                              |
| S-1          | FOUNDATION PLAN                                              |
| S-1.1        | FOUNDATION DETAILS                                           |
| S-2          | FRAMING PLAN                                                 |
| S-3          | STRUCTURAL NOTES AND TRUSS PROFILES                          |
| ARCHITECTU   |                                                              |
| A-1          | FLOOR PLAN                                                   |
| A-1.1        | MISCELLANEOUS DETAILS                                        |
| A-2          | EXTERIOR ELEVATIONS                                          |
| A-2.1        | EXTERIOR ELEVATIONS                                          |
| A-2.1        | EXTERIOR FINISH SCEHDULE                                     |
| A-3          | BUILDING SECTIONS                                            |
| A-3.1        | RESTROOM ELEVATIONS AND DETAILS                              |
| A-4          | REFLECTED CEILING PLAN                                       |
| A-4.1        | DETAILS                                                      |
| A-5          | ROOF PLAN AND DETAILS                                        |
| A-6          | WALL SECTIONS AND DETAILS                                    |
| A-7          | WALL SECTIONS AND DETAILS                                    |
| A-8          | WALL SECTIONS AND DETAILS                                    |
| A-9          | WALL SECTIONS AND DETAILS                                    |
| A-10         | DOOR AND WINDOW SCHEDULE                                     |
| A-11         | MANUFACTURERS AND SUPPLIERS                                  |
| MPE          | MANGI ACTORERS AND SOTT ELERS                                |
| M-1          | H.V.A.C PLA N AND SCHEDULES                                  |
| M-2          | H.V.A.C ROOF AND DETAILS                                     |
| M-3          | BROILER - OVEN HOOD DRAWINGS                                 |
| M-4          |                                                              |
| M-4          | BROILER - OVEN HOOD DRAWINGS                                 |
| M-6          | BROILER - OVEN HOOD DRAWINGS<br>BROILER - OVEN HOOD CONTROLS |
| M-0<br>M-7   | FRYER HOOD DRAWINGS                                          |
| M-8          | FRYER HOOD DRAWINGS                                          |
| M-9          | FRYER HOOD DRAWINGS                                          |
| M-10         | FRYER HOOD DRAWINGS                                          |
| M-10<br>M-11 | METAL - FAB DUCT INSTALLATION                                |
| P-1          | SANITARY AND GREASY WASTE PLAN & RISER                       |
| P-2          | WASTE & GAS PLAN AND RISERS                                  |
| E-1          | LIGHTING PLAN                                                |
| E-1<br>E-2   | POWER PLAN                                                   |
|              |                                                              |
| E-3<br>E-4   | ELECTRICAL PANELS AND RISERS                                 |
|              |                                                              |
| E-5          | MASTER CONTACTOR PANEL                                       |