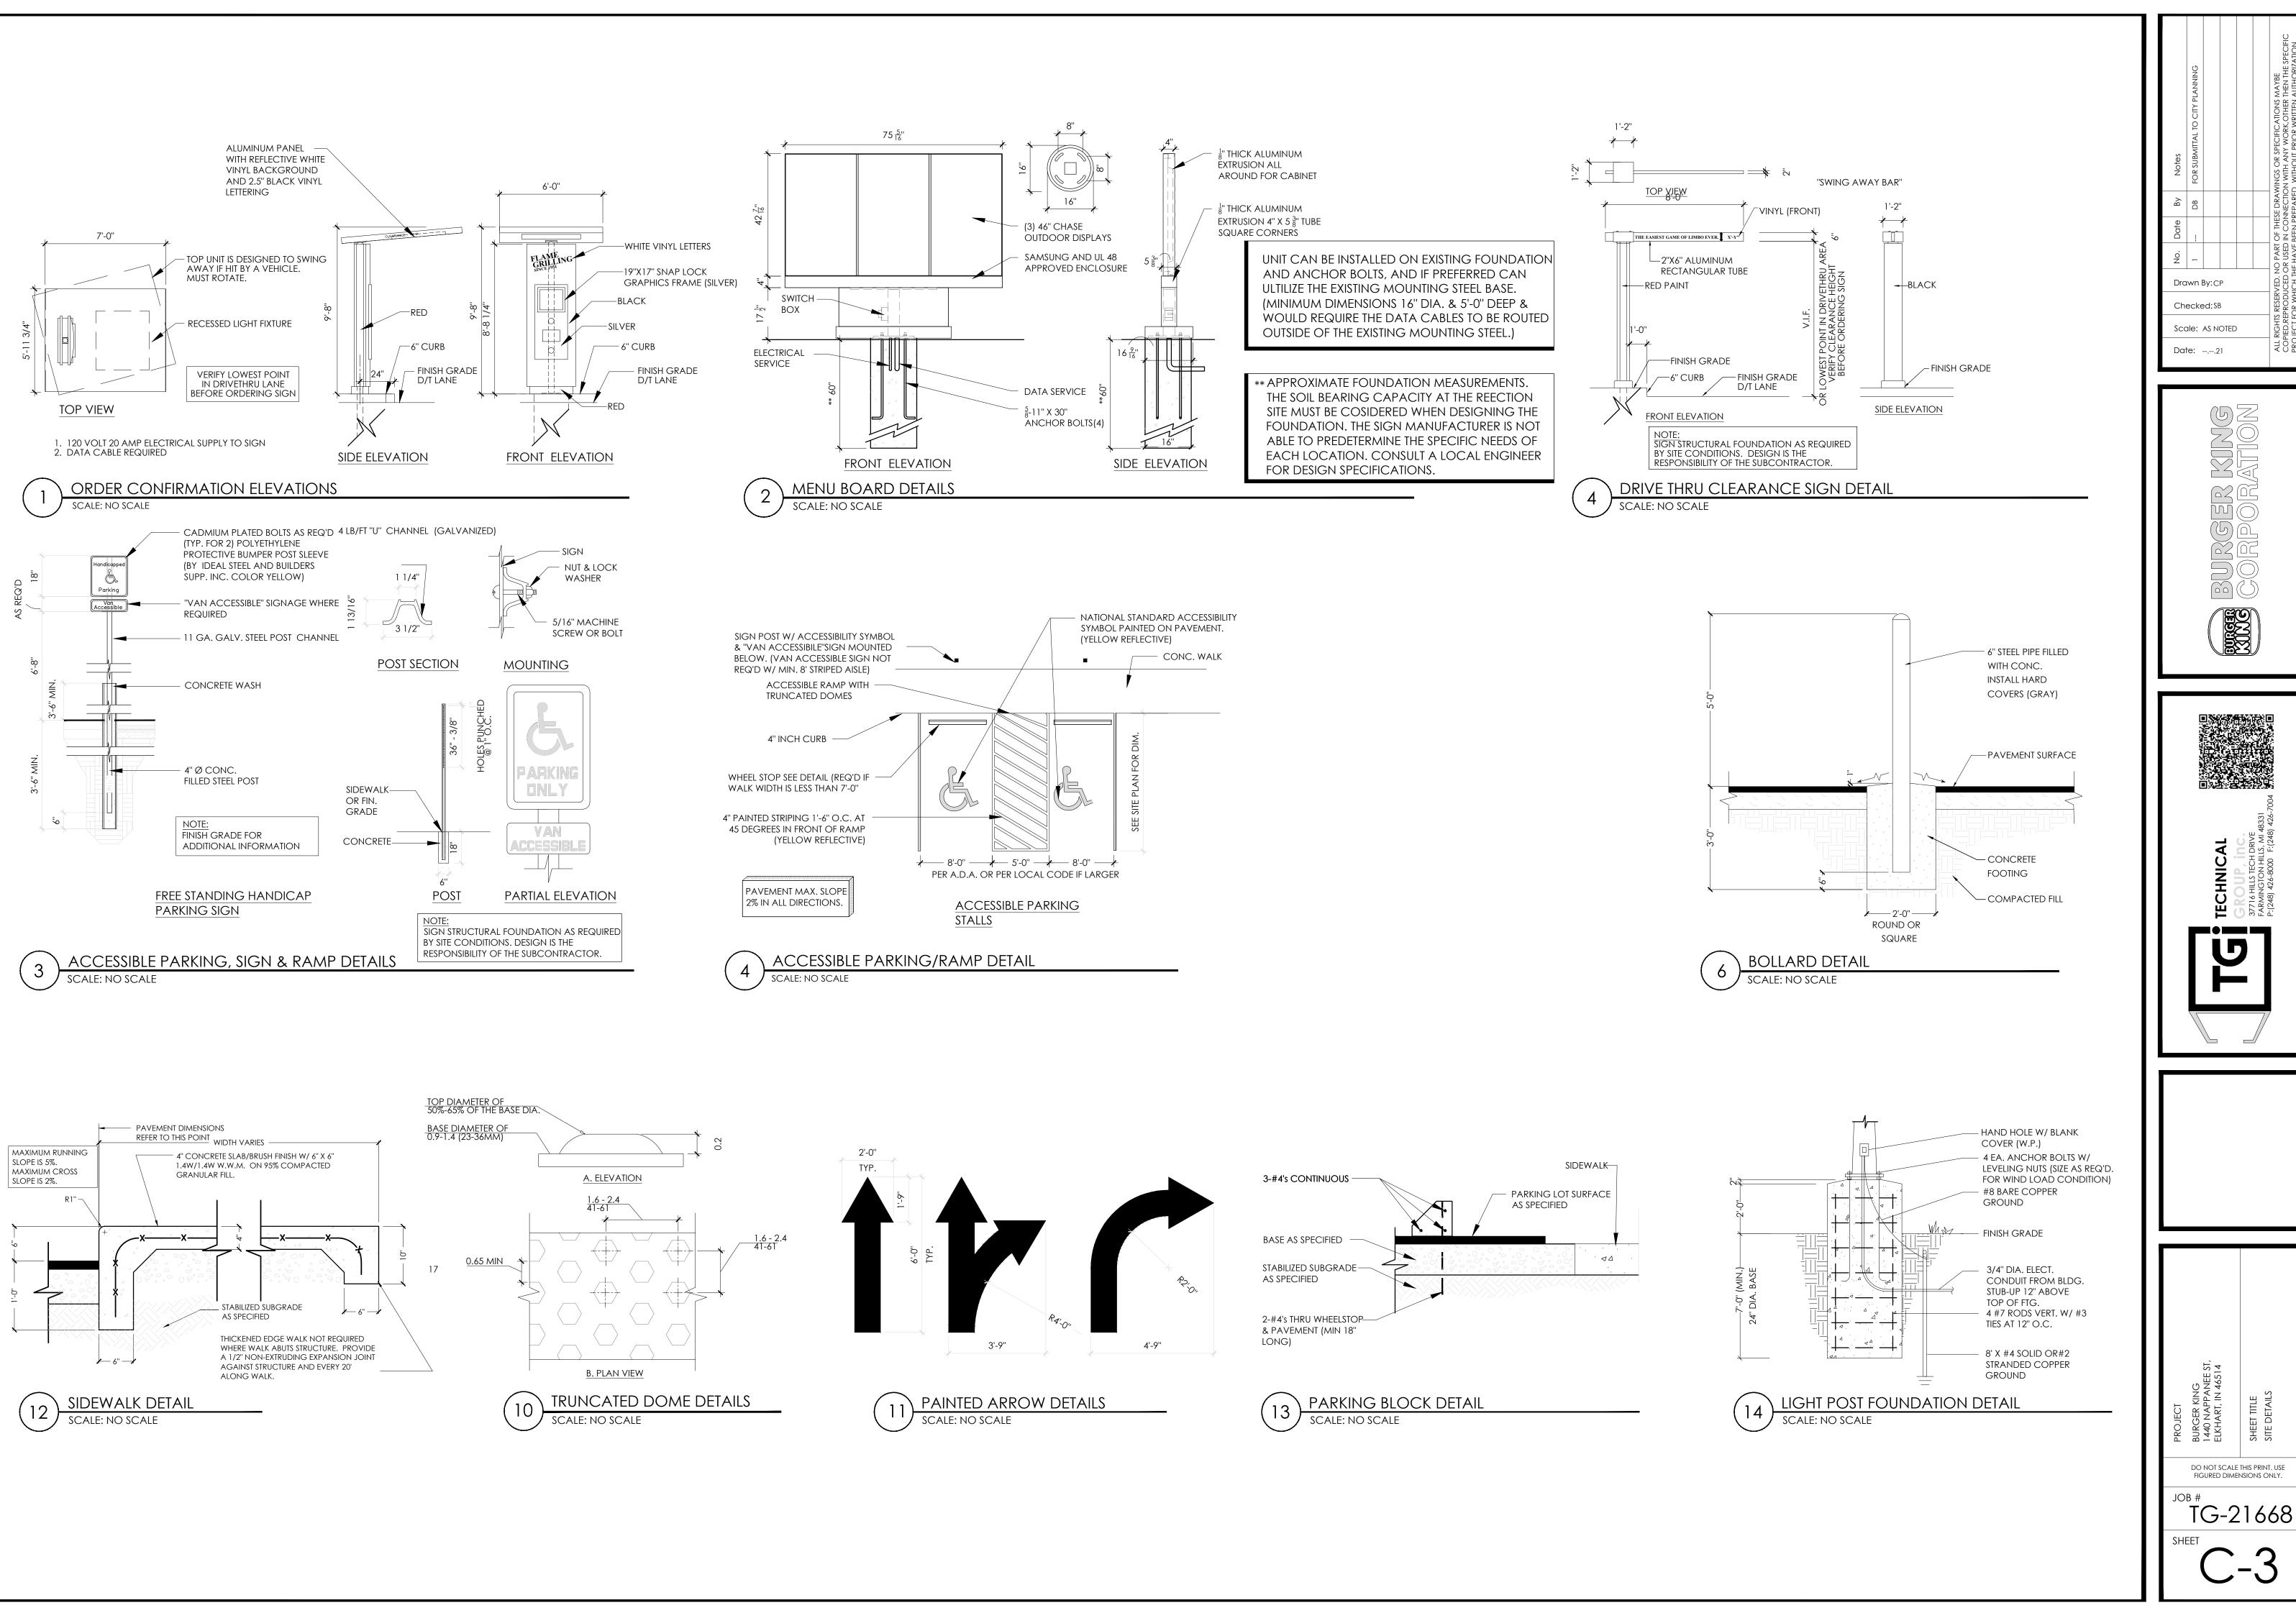

INSTALL CLEARANCE SIGN AND FOUNDATION PER 20/20, REFER TO SHEET C-3 FOR DETAIL.

INSTALL NEW DT LOOPS AT OCUS AND DT WINDOW. NEW ELECTRICAL AND DATA LINES BY GC TO ALL DT COMPONENTS. (SEE SHEET E-1)

INSTALL DT CANOPY W/ INTERNAL OCU & BURY CONDUITS. OCU HAS NEW FOUNDATION & REFLECT NEW IMAGE, REFER TO SHEET C-3 FOR DETAIL.

INSTALL & SECURE NEW WHEEL STOPS AT ADA SPACES PER PLAN. SEE SHEET C-3 FOR INSTALLATION DETAIL.

INSTALL NEW BOLLARDS AT D/T WINDOWS.

PROVIDE DRIVE THRU MARKINGS AND ARROWS PER LAYOUT.

UPDATE LANDSCAPING AS REQUIRED AS PER OWNER. (SEE SHEET LS-1.)