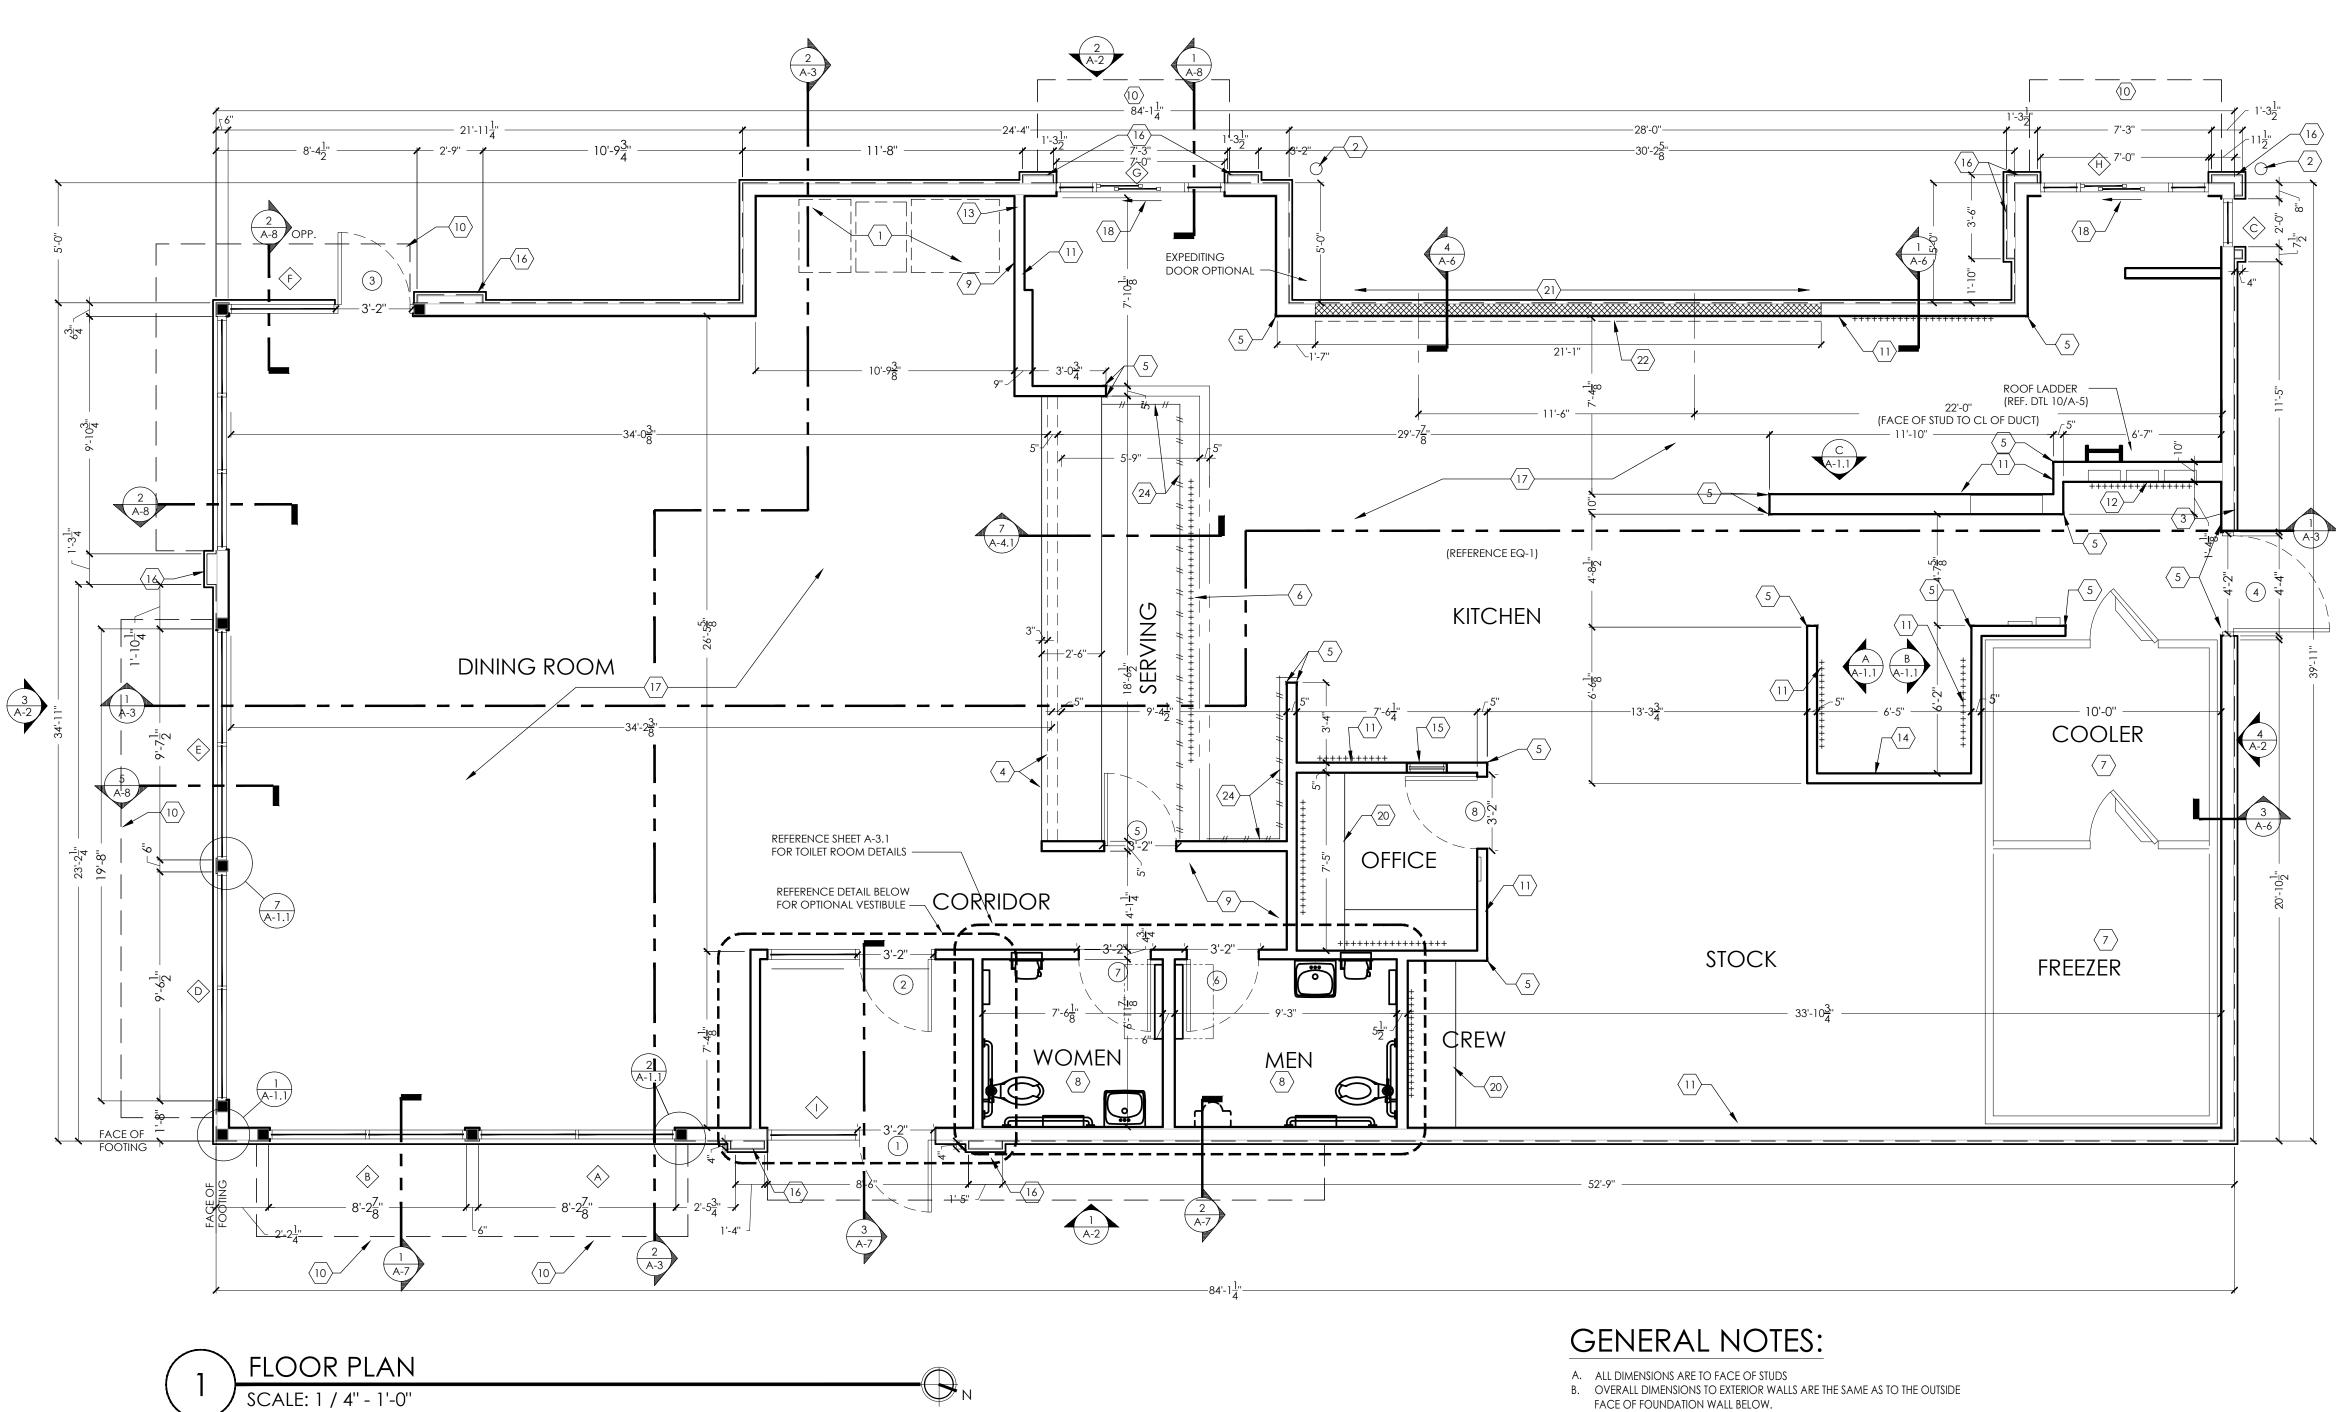

## ○ KEYED NOTES:

- SELF-SERVE DRINKS AND CONDIMENT STAND. REFER TO KITCHEN DRAWINGS. 2. STEEL BOLLARD - REFER TO SHEET S-1. 3. ELECTRIC SERVICE. REFER TO ELECTRICAL DRAWINGS.
- 4. SERVICE COUNTER PARTITION BY G.C. REFER TO DETAILS ON SHEET E-4 FOR ADDITIONAL INFORMATION. COORDINATE COUNTER TOP/FINISHES INSTALLATION RESPONSIBILITIES WITH THE DECOR SUPPLIER. MAXIMUM COUNTER HEIGHT = 32" A.F.F.
- 5. CORNER GUARDS REFER TO DETAIL #4, SHEET A-1.1.
- 6. MENU BOARD BULKHEAD ABOVE. REFER TO SHEET A-4.1 7. INTERIOR WALK-IN BOX WITH FLOOR ON CONCRETE SLAB. VERIFY SIZE WITH
- MANUFACTURER. 8. PROVIDE ADDITIONAL BLOCKING IN WALLS BEHIND URINAL SCREEN AND BEHIND
- PLUMBING FIXTURES FOR SUPPORT OF WATER LINES (TYPICAL). 9. ALL WALLS AT EXPOSED TRUSSES TO BE FRAMED AND FINISHED TO THE ROOF DECK. 10. LINE OF CANOPY ABOVE.
- 11. SUBSTRATE PANELS: KITCHEN - CREW - RESTROOMS
- 5/8" USG "DUROCK" PANELS AT FINISH FLOOR TO 24" A.F.F. 5/8" WATER RESISTANT GYPSUM BOARD FROM 24" A.F.F. TO 6" ABOVE FINISHED CEILING.
- DINING ROOM CORRIDOR 5/8" TYPE USG "SHEETROCK" TYPE "X" GYPSUM WALL BOARD. FINISH: CORONADO PAINT - LIGHT ORANGE PEEL APPLIED WITH CORONADO AIR
- ASSIST TIP (Z-122KD) OR EQUAL 12. ELECTRICAL PANELS OPTION #1:
- RECESS ELECTRICAL CONTACTOR PANEL AND PANELS "A", "B" AND "M" IN FURRED OUT WALL ADJACENT TO EXTERIOR FRAMING. G.C. TO VERIFY PANEL SIZES PRIOR TO FURR-OUT TO INSURE ADEQUATE SPACE.
- 13. PROVIDE 10"x10" FINISHED OPENING THROUGH WALL CENTERED AT 13" A.F.F. FOR ROUTING OF UTILITIES.
- 14. CAN WASH DUROCK SUBSTRATE ON ALL THREE SIDES, FLOOR TO CEILING.

- 15. OFFICE WINDOW REFERENCE SHEET A-10.
- 16. 4" DEEP FURR-OUT ELEMENT, 18" FINISH WIDTH MINIMUM (U.N.O.). REFER TO WALL SECTIONS. PROVIDE 12" DEEP CONCRETE CURB (REF. FOUNDATION PLAN) AND FRAMING AS REQUIRED FOR FINISH DIMENSION REQUIREMENTS.
- 17. TILE FLOOR. 18. DRIVE-THROUGH SLIDING WINDOW.
- 19. ++++++ INDICATES 5/8" PLYWOOD BACKING ON WALLS FOR EQUIPMENT AS INDICATED ON PLAN OR SHELF SUPPORT FROM 48" A.F.F. TO 96" A.F.F., BEHIND 3-COMPARTMENT SINK AND PREP SINK AND ON BULKHEAD AT MENU BOARD WALL FROM 6'-8" A.F.F. TO BOTTOM OF ROOF TRUSSES. 20. COUNTER TOP - REFERENCE DETAIL #6, A-1.1.
- 21. USG 5/8" DUROCK (BOTH SIDES) ON 3-5/8", 18 GAUGE CEE STUD FRAMING AT 16" O.C. BEHIND HOOD. WALL TO EXTEND 18" BEYOND EACH END OF HOOD. 22. STAINLESS STEEL PANELS BELOW AND 18" WIDE AT EACH SIDE OF HOOD SUPPLIED BY HOOD MANUFACTURER AND INSTALLED BY G.C.
- 23. 4" CONCRETE WALK BETWEEN DRIVE-THROUGH BUMP-OUTS. CONCRETE WALK IS NOT REQUIRED IF EXPEDITING DOORS ARE NOT USED. 24. \_\_\_\_\_\_ INDICATES 3"x12" SUBWAY TILE. REFER TO DECOR.
- REMAINING BACK OF HOUSE WALLS TO BE FINISHED IN FIBERGLASS REINFORCED PANELS, FRP-1G