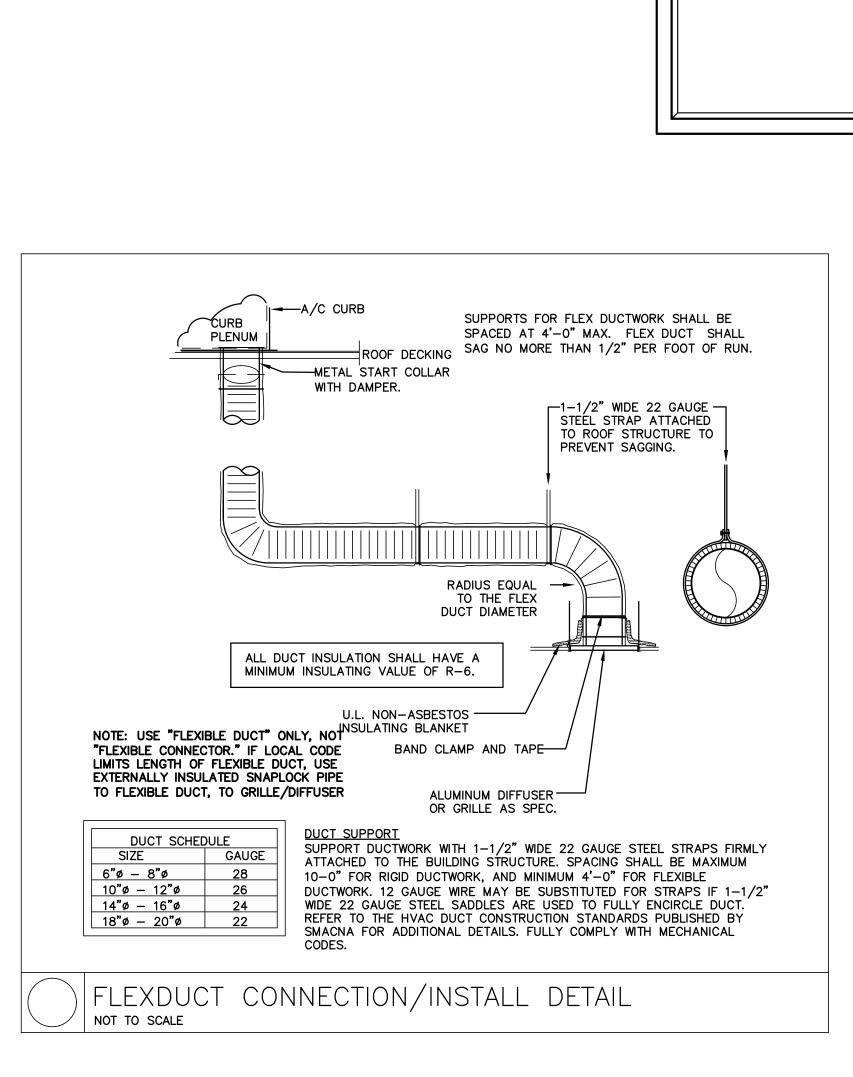

PHONE, CALL TOLL-FREE (877) 530-0078.                                                                                                                                                                                                                                           |                            |         |

 $\bigcirc$ Copyright 2018- Drawings, specifications, notes, database, computer files, field data, and reports as instruments of service prepared by the Design of Record. As instruments of services, these items remain the property of the Design of Record, who shall retain all statutory and other reserved rights, including the copyright thereto. Any use, reproduction or changes to these documents without written consent of NCA Consultants is a violation of federal copyright laws.





SCALE: 1/4" = 1'-0"



H.V.A.C. ROOF PLAN











## BK ROC HOOD / EX. FAN / FIRE SYSTEM / HVAC CONTROL MATRIX AS OF 10-14-09

|                          |                                                                                                                                   |                                     |                               | <b>.</b>            |                                         |               |                                                |                                                       |  |  |  |
|--------------------------|-----------------------------------------------------------------------------------------------------------------------------------|-------------------------------------|-------------------------------|-----------