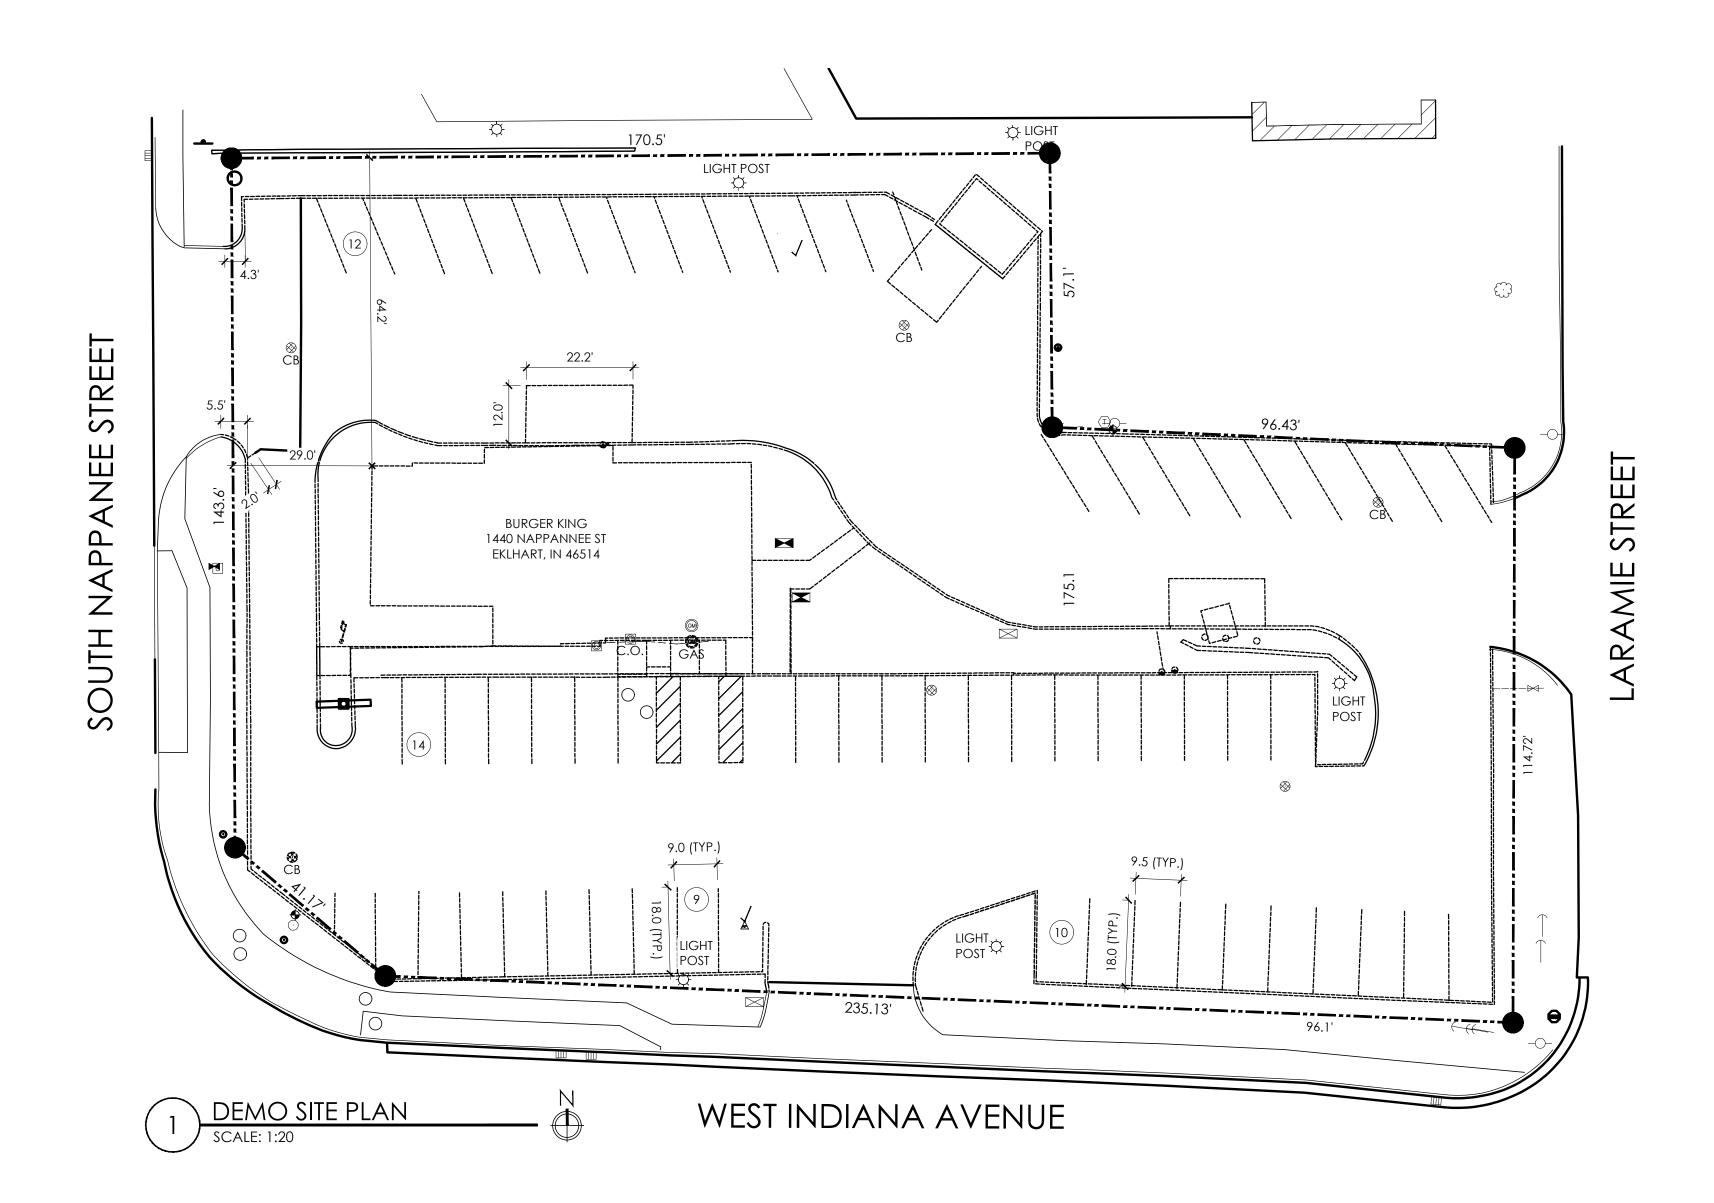

## DEMO SCOPE OF WORK

DEMO EXISTING BUILDING INCLUDING SLAB AND FOUNDATION. DEMO CONC. THROUGHOUT. (CURB CUTS TO ROADS TO REMAIN.) DEMO OCU , MENU BOARD, AND PREVIEW BOARD AND FOUNDATIONS.

DEMO CURBS THROUGHOUT

DEMO SIDEWALK.

DEMO ADA RAMP AT BUILDING ENTRANCE.

MILL ASPHALT PARKING LOT TO SUBGRADE.

BUILDING AREA: NUMBER OF HANDICAP SPACES:

## PROPOSED SCOPE OF WORK

INSTALL NEW CONCRETE CURBS AS SHOWN.

INSTALL CONC. DOUBLE DRIVE THRU LANE AS SHOWN.

INSTALL NEW CONC. PAD FOR TRASH ENCLOSURE.

INSTALL NEW STORM DRAIN AND CATCH BASIN.

INSTALL NEW CONC. SIDEWALKS. CONNECT TO CITY SIDEWALK.

INSTALL CLEARANCE SIGN AND FOUNDATION PER 20/20, REFER TO SHEET C-3 FOR DETAIL.

INSTALL NEW DT LOOPS AT OCUS AND DT WINDOW. NEW ELECTRICAL AND DATA LINES BY GC TO ALL DT COMPONENTS. (SEE SHEET E-1)

INSTALL DT CANOPY W/ INTERNAL OCU & BURY CONDUITS. OCU HAS NEW FOUNDATION & REFLECT NEW IMAGE, REFER TO SHEET C-3 FOR DETAIL.

LAY NEW ASPHALT PARKING LOT AND STRIPE AS PER LAYOUT .

STRIPE ACCESSIBLE PARKING STALLS AS PER PLAN. INSTALL PARKING SIGNAGE FOR ADA SPACES. REFER TO SHEET C-3 SITE DETAILS. ALL STRIPING TO BE WHITE IN ACCORDANCE WITH CITY.

INSTALL & SECURE NEW WHEEL STOPS AT ADA SPACES PER PLAN. SEE SHEET C-3 FOR INSTALLATION DETAIL.

INSTALL NEW BOLLARDS AT D/T WINDOWS.

PROVIDE DRIVE THRU MARKINGS AND ARROWS PER LAYOUT.

UPDATE LANDSCAPING AS REQUIRED AS PER OWNER. (SEE SHEET LS-1.)