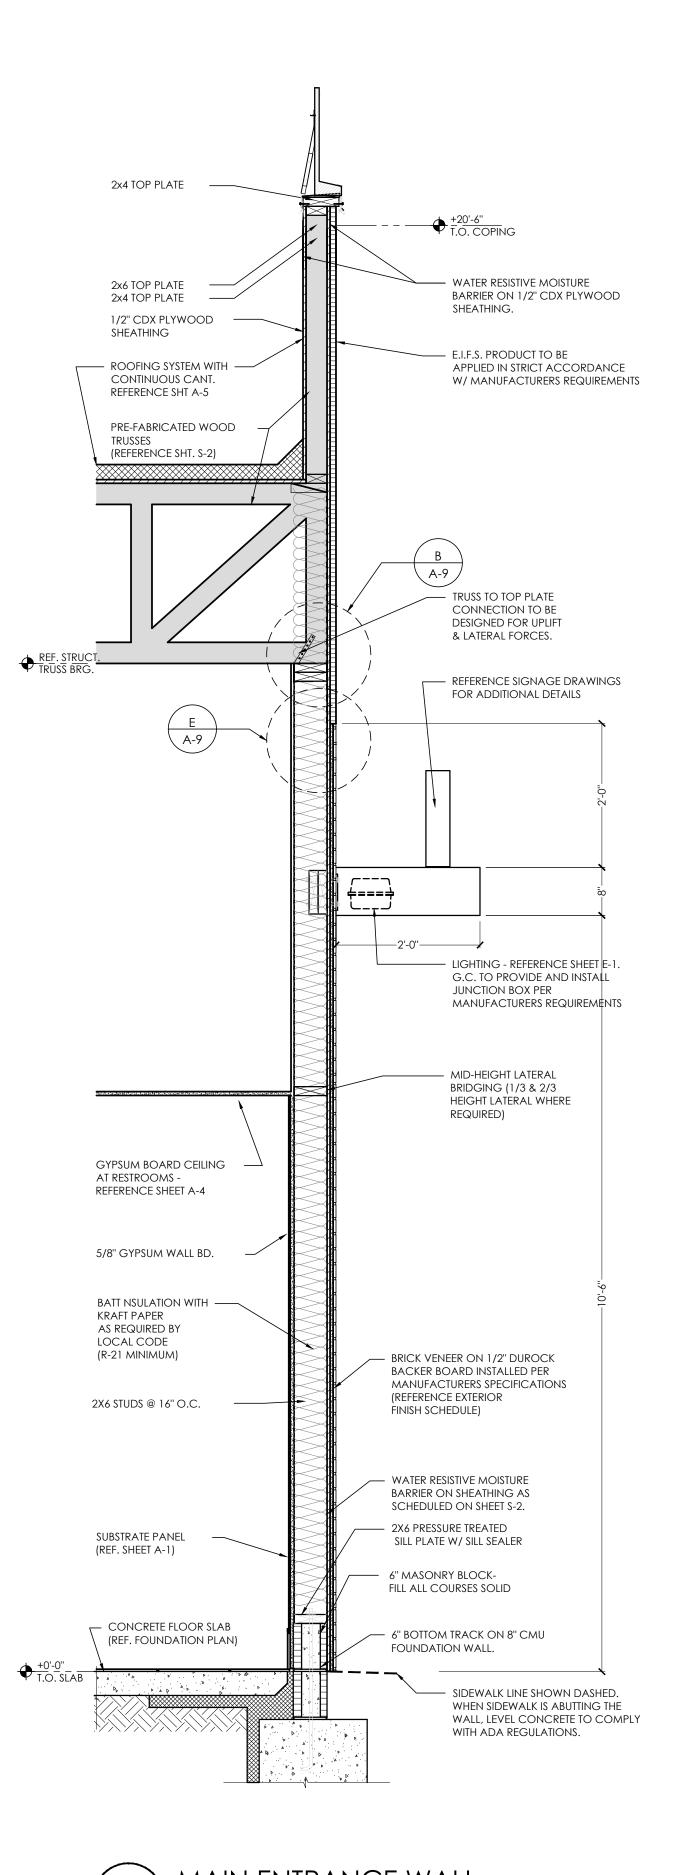

| SHEET #      | SHEET TITLE                                                  |
|--------------|--------------------------------------------------------------|
| T-1          | COVER SHEET                                                  |
| CIVIL        |                                                              |
|              | ALTA (BY OTHERS)                                             |
| C-1          | DEMO SITE PLAN                                               |
| C-2          | PROPOSED SITE PLAN W/ DUMPSTER DETAIL                        |
| C-3          | SITE DETAIL                                                  |
| C-3.1        | TRASH ENCLOSURE DETAILS                                      |
| C-4          | SITE ELECTRICAL                                              |
| C-5          | GRADING PLAN (BY OTHERS)                                     |
| LS-1         | LANDSCAPE PLAN                                               |
| SL-1         | SITE LIGHTING (BY OTHERS)                                    |
| STRUCTURAL   |                                                              |
| S-1          | FOUNDATION PLAN                                              |
| S-1.1        | FOUNDATION DETAILS                                           |
| S-2          | FRAMING PLAN                                                 |
| S-3          | STRUCTURAL NOTES AND TRUSS PROFILES                          |
| ARCHITECTU   |                                                              |
| A-1          | FLOOR PLAN                                                   |
| A-1.1        | MISCELLANEOUS DETAILS                                        |
| A-2          | EXTERIOR ELEVATIONS                                          |
| A-2.1        | EXTERIOR ELEVATIONS                                          |
| A-2.1        | EXTERIOR FINISH SCEHDULE                                     |
| A-3          | BUILDING SECTIONS                                            |
| A-3.1        | RESTROOM ELEVATIONS AND DETAILS                              |
| A-4          | REFLECTED CEILING PLAN                                       |
| A-4.1        | DETAILS                                                      |
| A-5          | ROOF PLAN AND DETAILS                                        |
| A-6          | WALL SECTIONS AND DETAILS                                    |
| A-7          | WALL SECTIONS AND DETAILS                                    |
| A-8          | WALL SECTIONS AND DETAILS                                    |
| A-9          | WALL SECTIONS AND DETAILS                                    |
| A-10         | DOOR AND WINDOW SCHEDULE                                     |
| A-11         | MANUFACTURERS AND SUPPLIERS                                  |
| MPE          | MANGI ACTORERS AND SOTT ELERS                                |
| M-1          | H.V.A.C PLA N AND SCHEDULES                                  |
| M-2          | H.V.A.C ROOF AND DETAILS                                     |
| M-3          | BROILER - OVEN HOOD DRAWINGS                                 |
| M-4          |                                                              |
| M-4          | BROILER - OVEN HOOD DRAWINGS                                 |
| M-6          | BROILER - OVEN HOOD DRAWINGS<br>BROILER - OVEN HOOD CONTROLS |
| M-0<br>M-7   | FRYER HOOD DRAWINGS                                          |
| M-8          | FRYER HOOD DRAWINGS                                          |
| M-9          | FRYER HOOD DRAWINGS                                          |
| M-10         | FRYER HOOD DRAWINGS                                          |
| M-10<br>M-11 | METAL - FAB DUCT INSTALLATION                                |
| P-1          | SANITARY AND GREASY WASTE PLAN & RISER                       |
| P-2          | WASTE & GAS PLAN AND RISERS                                  |
| E-1          | LIGHTING PLAN                                                |
| E-1<br>E-2   | POWER PLAN                                                   |
|              |                                                              |
| E-3<br>E-4   | ELECTRICAL PANELS AND RISERS                                 |
|              |                                                              |
| E-5          | MASTER CONTACTOR PANEL                                       |