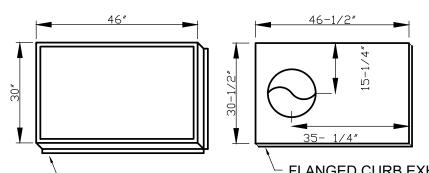

BUILDING AREA:

NUMBER OF PARKING SPACES REQUIRED: NUMBER OF PARKING SPACES PROVIDED: NUMBER OF HANDICAP SPACES:

3,160 SF

28 SPACES 29 SPACES 2 (1 VAN ACCESSIBLE)

MENU BOARD BASE PLATE/ FOUNDATION DETAIL в)-