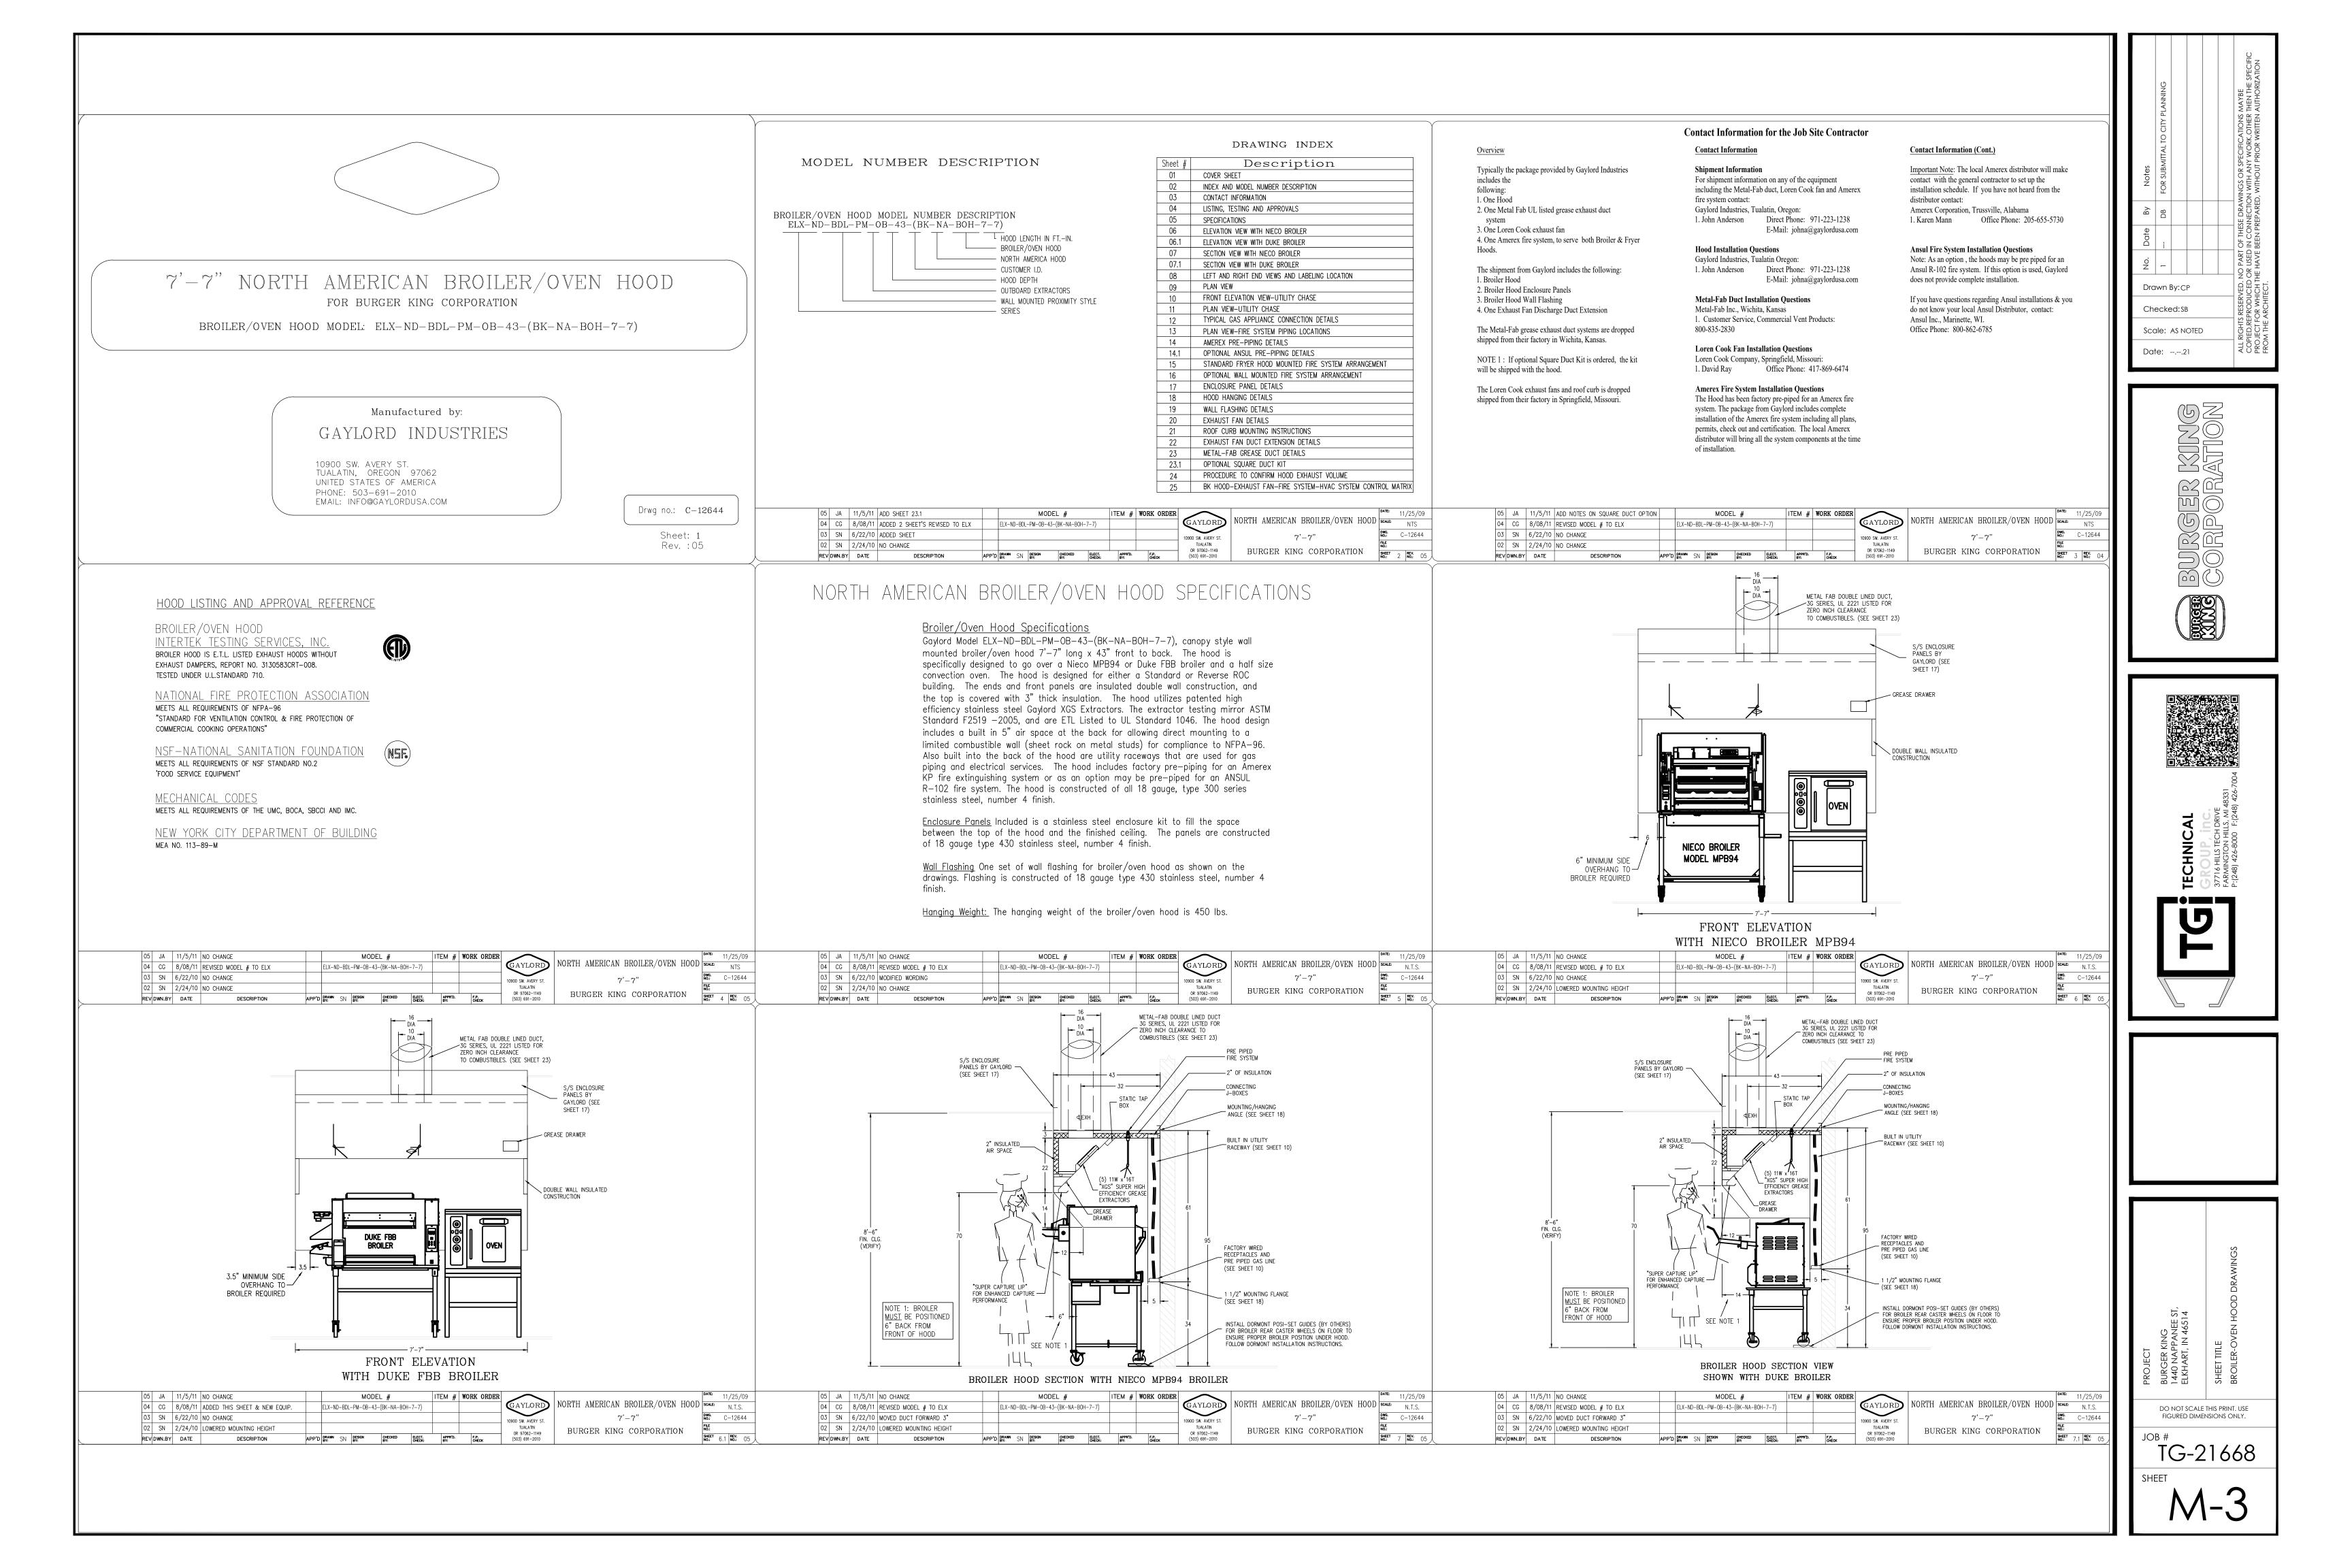

|                            |         |

 $\bigcirc$ Copyright 2018- Drawings, specifications, notes, database, computer files, field data, and reports as instruments of service prepared by the Design of Record. As instruments of services, these items remain the property of the Design of Record, who shall retain all statutory and other reserved rights, including the copyright thereto. Any use, reproduction or changes to these documents without written consent of NCA Consultants is a violation of federal copyright laws.





SCALE: 1/4" = 1'-0"



H.V.A.C. ROOF PLAN











## BK ROC HOOD / EX. FAN / FIRE SYSTEM / HVAC CONTROL MATRIX AS OF 10-14-09

|                          |                                                                                                                                   |                                     |                               | <b>.</b>            |                                         |               |                                                |                                                       |  |  |  |
|--------------------------|-----------------------------------------------------------------------------------------------------------------------------------|-------------------------------------|-------------------------------|---------------------|--------------------------------------