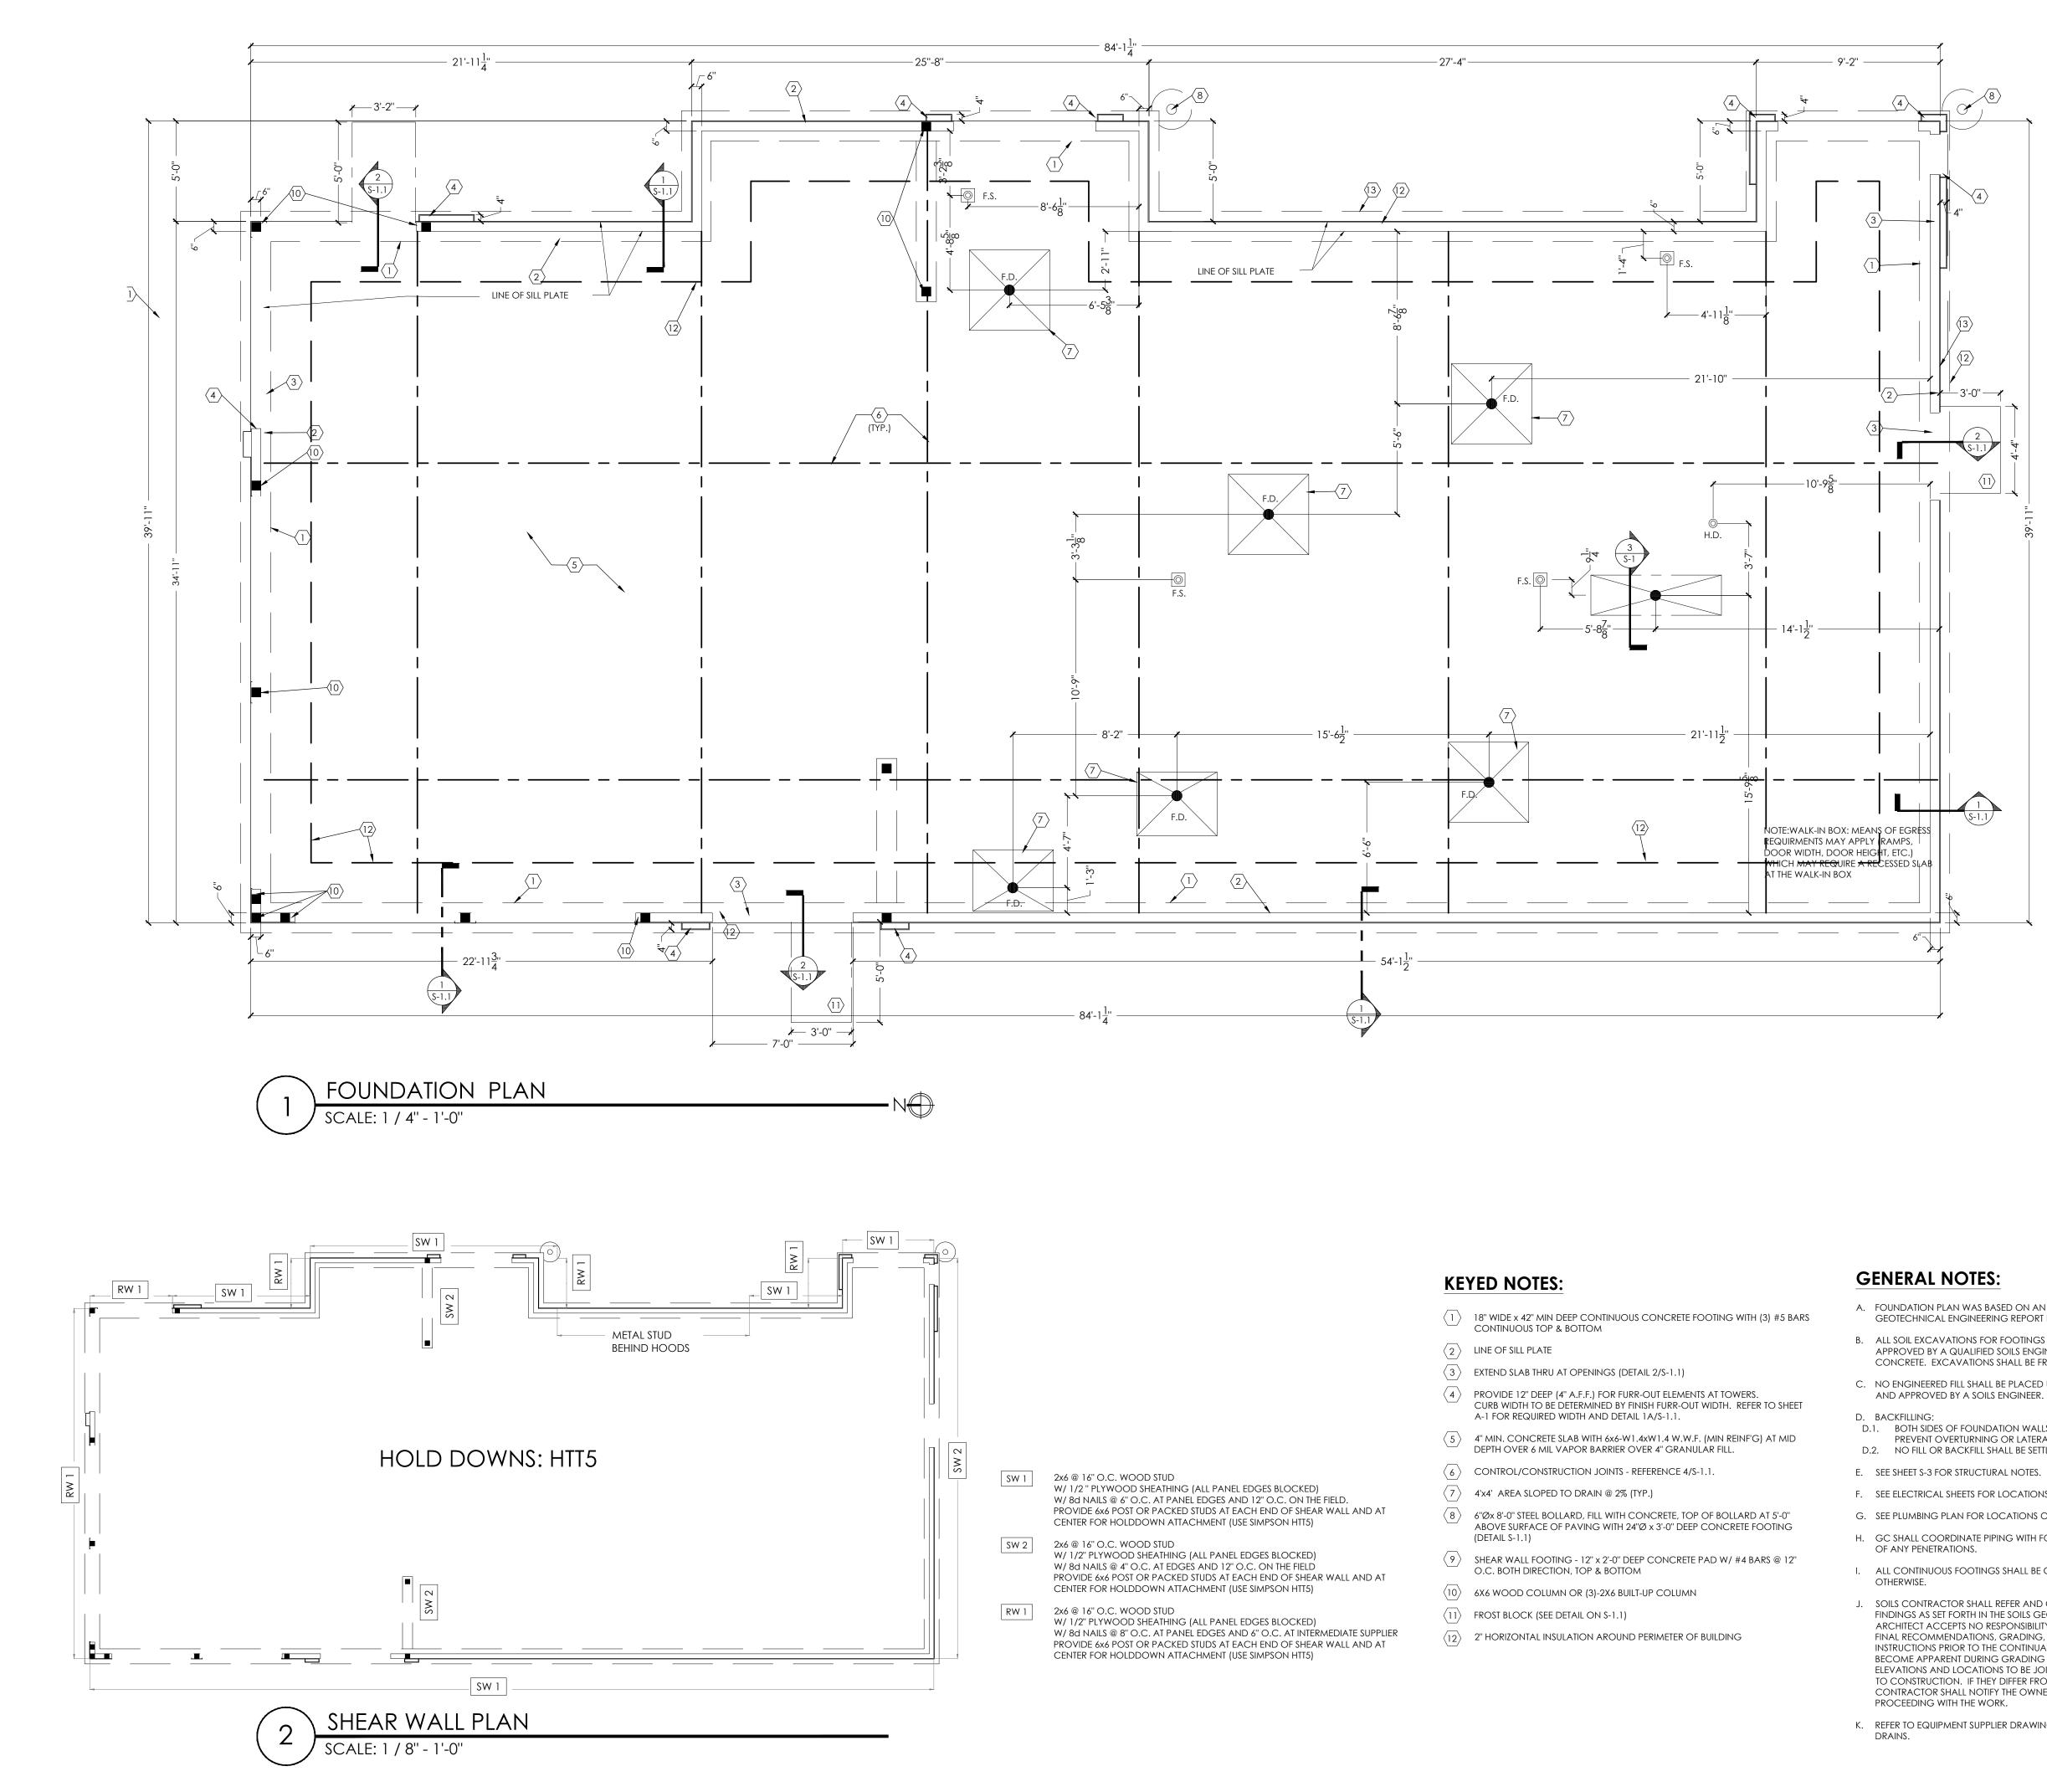

- A. FOUNDATION PLAN WAS BASED ON AN ALLOWABLE BEARING CAPACITY OF 2500 PSF. SEE GEOTECHNICAL ENGINEERING REPORT BY TERRACON.
- B. ALL SOIL EXCAVATIONS FOR FOOTINGS & COMPACTION SHALL BE INSPECTED AND APPROVED BY A QUALIFIED SOILS ENGINEER REPRESENTING THE OWNER PRIOR TO PLACING CONCRETE. EXCAVATIONS SHALL BE FREE OF WATER AT ALL TIMES.
- C. NO ENGINEERED FILL SHALL BE PLACED UNTIL EXCAVATION BOTTOMS HAVE BEEN INSPECTED AND APPROVED BY A SOILS ENGINEER.
- D.1. BOTH SIDES OF FOUNDATION WALLS SHALL BE BACKFILLED SIMULTANEOUSLY SO AS TO PREVENT OVERTURNING OR LATERAL MOVEMENT OF WALLS. D.2. NO FILL OR BACKFILL SHALL BE SETTLED BY THE USE OF WATER.
- F. SEE ELECTRICAL SHEETS FOR LOCATIONS OF UNDERGROUND CONDUIT.
- G. SEE PLUMBING PLAN FOR LOCATIONS OF UNDERGROUND PIPING.
- H. GC SHALL COORDINATE PIPING WITH FOOTINGS AND/OR STEM WALL, AND REPORT TO A/E
- I. ALL CONTINUOUS FOOTINGS SHALL BE CENTERED UNDER FOUNDATION WALLS UNLESS NOTED
- J. SOILS CONTRACTOR SHALL REFER AND CONFORM TO ALL RECOMMENDATIONS AND FINDINGS AS SET FORTH IN THE SOILS GEOLOGICAL REPORT. THE OWNER AND/OR ARCHITECT ACCEPTS NO RESPONSIBILITY FOR THE ACCURACY OF THE FINDINGS. OR FOR THE FINAL RECOMMENDATIONS, GRADING, TRENCHING, ETC. - CONTACT OWNER FOR INSTRUCTIONS PRIOR TO THE CONTINUATION OF WORK SHOULD ANY UNUSUAL CONDITIONS BECOME APPARENT DURING GRADING OR FOUNDATION CONSTRUCTION. EXISTING ELEVATIONS AND LOCATIONS TO BE JOINTED SHALL BE VERIFIED BY THE CONTRACTOR PRIOR TO CONSTRUCTION. IF THEY DIFFER FROM THOSE SHOWN ON THE DRAWINGS, THE CONTRACTOR SHALL NOTIFY THE OWNER SO THAT MODIFICATIONS CAN BE MADE BEFORE PROCEEDING WITH THE WORK.
- K. REFER TO EQUIPMENT SUPPLIER DRAWINGS FOR LOCATIONS OF ALL FLOOR SINKS AND HUB

### . FOUNDATION

- FOUNDATIONS ARE DESIGNED TO BEAR ON NATURAL GRADE OR FILL, WELL COMPACTED OF AN ALLOWABLE BEARING CAPACITY, INDICATED ON THE FOUNDATION PLAN
- A CERTIFIED TESTING LABORATORY SHALL BE ENGAGED BY THE OWNER TO PERFORM SOIL BORINGS, PROVIDE A FOUNDATION REPORT AND VERIFY THAT THE REQUIRED MINIMUM BEARING CAPACITY WAS OBTAINED.
- SAID SOIL CAPACITY SHALL BE CERTIFIED AND TESTED BY A REGISTERED FOUNDATION ENGINEER, PRIOR TO CASTING OF CONCRETE IN THE
- FOOTINGS BOTTOM OF FOOTING ELEVATION TO BE DETERMINED BY THE SOIL CONDITIONS AND FROST-LINE DEPTH.
- ALL LONGITUDINAL REBARS IN THE WALL FOOTINGS, SHALL BE CONTINUOS AND SPLICED AS SPECIFIED. CONTINUE ALL HORIZONTAL REBARS AT BENTS AND CORNERS BY BENDING THE REBARS 48 BAR DIAMETERS AROUND THE CORNERS OR ADDING MATCHING CORNER BARS, EXTENDING 48

BAR-DIAMETERS INTO FOOTING EACH SIDE OF CORNER OR BENT

### D. REINFORCED CONCRETE

- 1. MATERIALS A. SPECIFICATIONS: IN GENERAL, COMPLY WITH ACI 301-(LATEST EDITION) "SPECIFICATIONS FOR STRUCTURAL CONCRETE FOR BUILDINGS." B. STRUCTURAL CONCRETE:
- CLASS LOCATION FOOLINGS CAISSONS & GRADE BEAMS
- II. INTERIOR SLABS ON GRADE, AND ALL 3,500 INTERIOR CONCRETE NOT OTHERWISE
- IDENTIFIED PIERS PLACED INTEGRALLY WITH WALLS, EXTERIOR SLABS ON GRADE, AND ALL
- EXTERIOR CONCRETE (WITH AIR) NOT OTHERWISE IDENTIFIED IV. BACKFILL BELOW FOOTINGS AND GRADE BEAMS 1,500
- C. ALL DEFORMED REINFORCING BARS: FY = 60,000, D. GALVANIZED WELDED WIRE FABRIC SHALL CONFORM TO ASTM A165
- (LATEST EDITION). USE SHEET FORM, NOT ROLLED. 2. FIELD MANUAL: PROVIDE AT LEAST ONE COPY OF THE ACI FIELD REFERENCE
- MANUAL, SP-15, IN THE FIELD OFFICE AT ALL TIMES. 3. CONTINGENCIES
- A. PROVIDE SUPPORTS AS REQUIRED TO MAINTAIN ALIGNMENT AND CONCRETE COVER OVER THE REINFORCING.
- 4. FOOTINGS: VERTICAL DOWELS IN FOOTINGS TO MATCH VERTICAL WALL REINFORCING. B. PROVIDE LEAN CONCRETE (CLASS IV) UNDER FOUNDATIONS FOR ACCIDENTAL
- OVER-EXCAVATION, SOFT SPOTS AND TRENCHES. 5. SPLICES: UNLESS NOTED OTHERWISE, MINIMUM LAP SPLICE LENGTHS TO
- BE AS FOLLOWS: A. VERTICAL BARS IN WALLS, PIERS, 30 DIAMETER
- OR COLUMNS (INCLUDING DOWELS) B. HORIZONTAL BARS IN SLABS & FOOTING C. HORIZONTAL BARS IN WALL 35 DIAMETER 45 DIAMETER
- 6. SAW-CUT & CONSTRUCTION JOINTS:
- PROVIDE JOINTS IN ALL SLABS-ON-GRADE, AS INDICATED ON THE FOUNDATION PLAN.