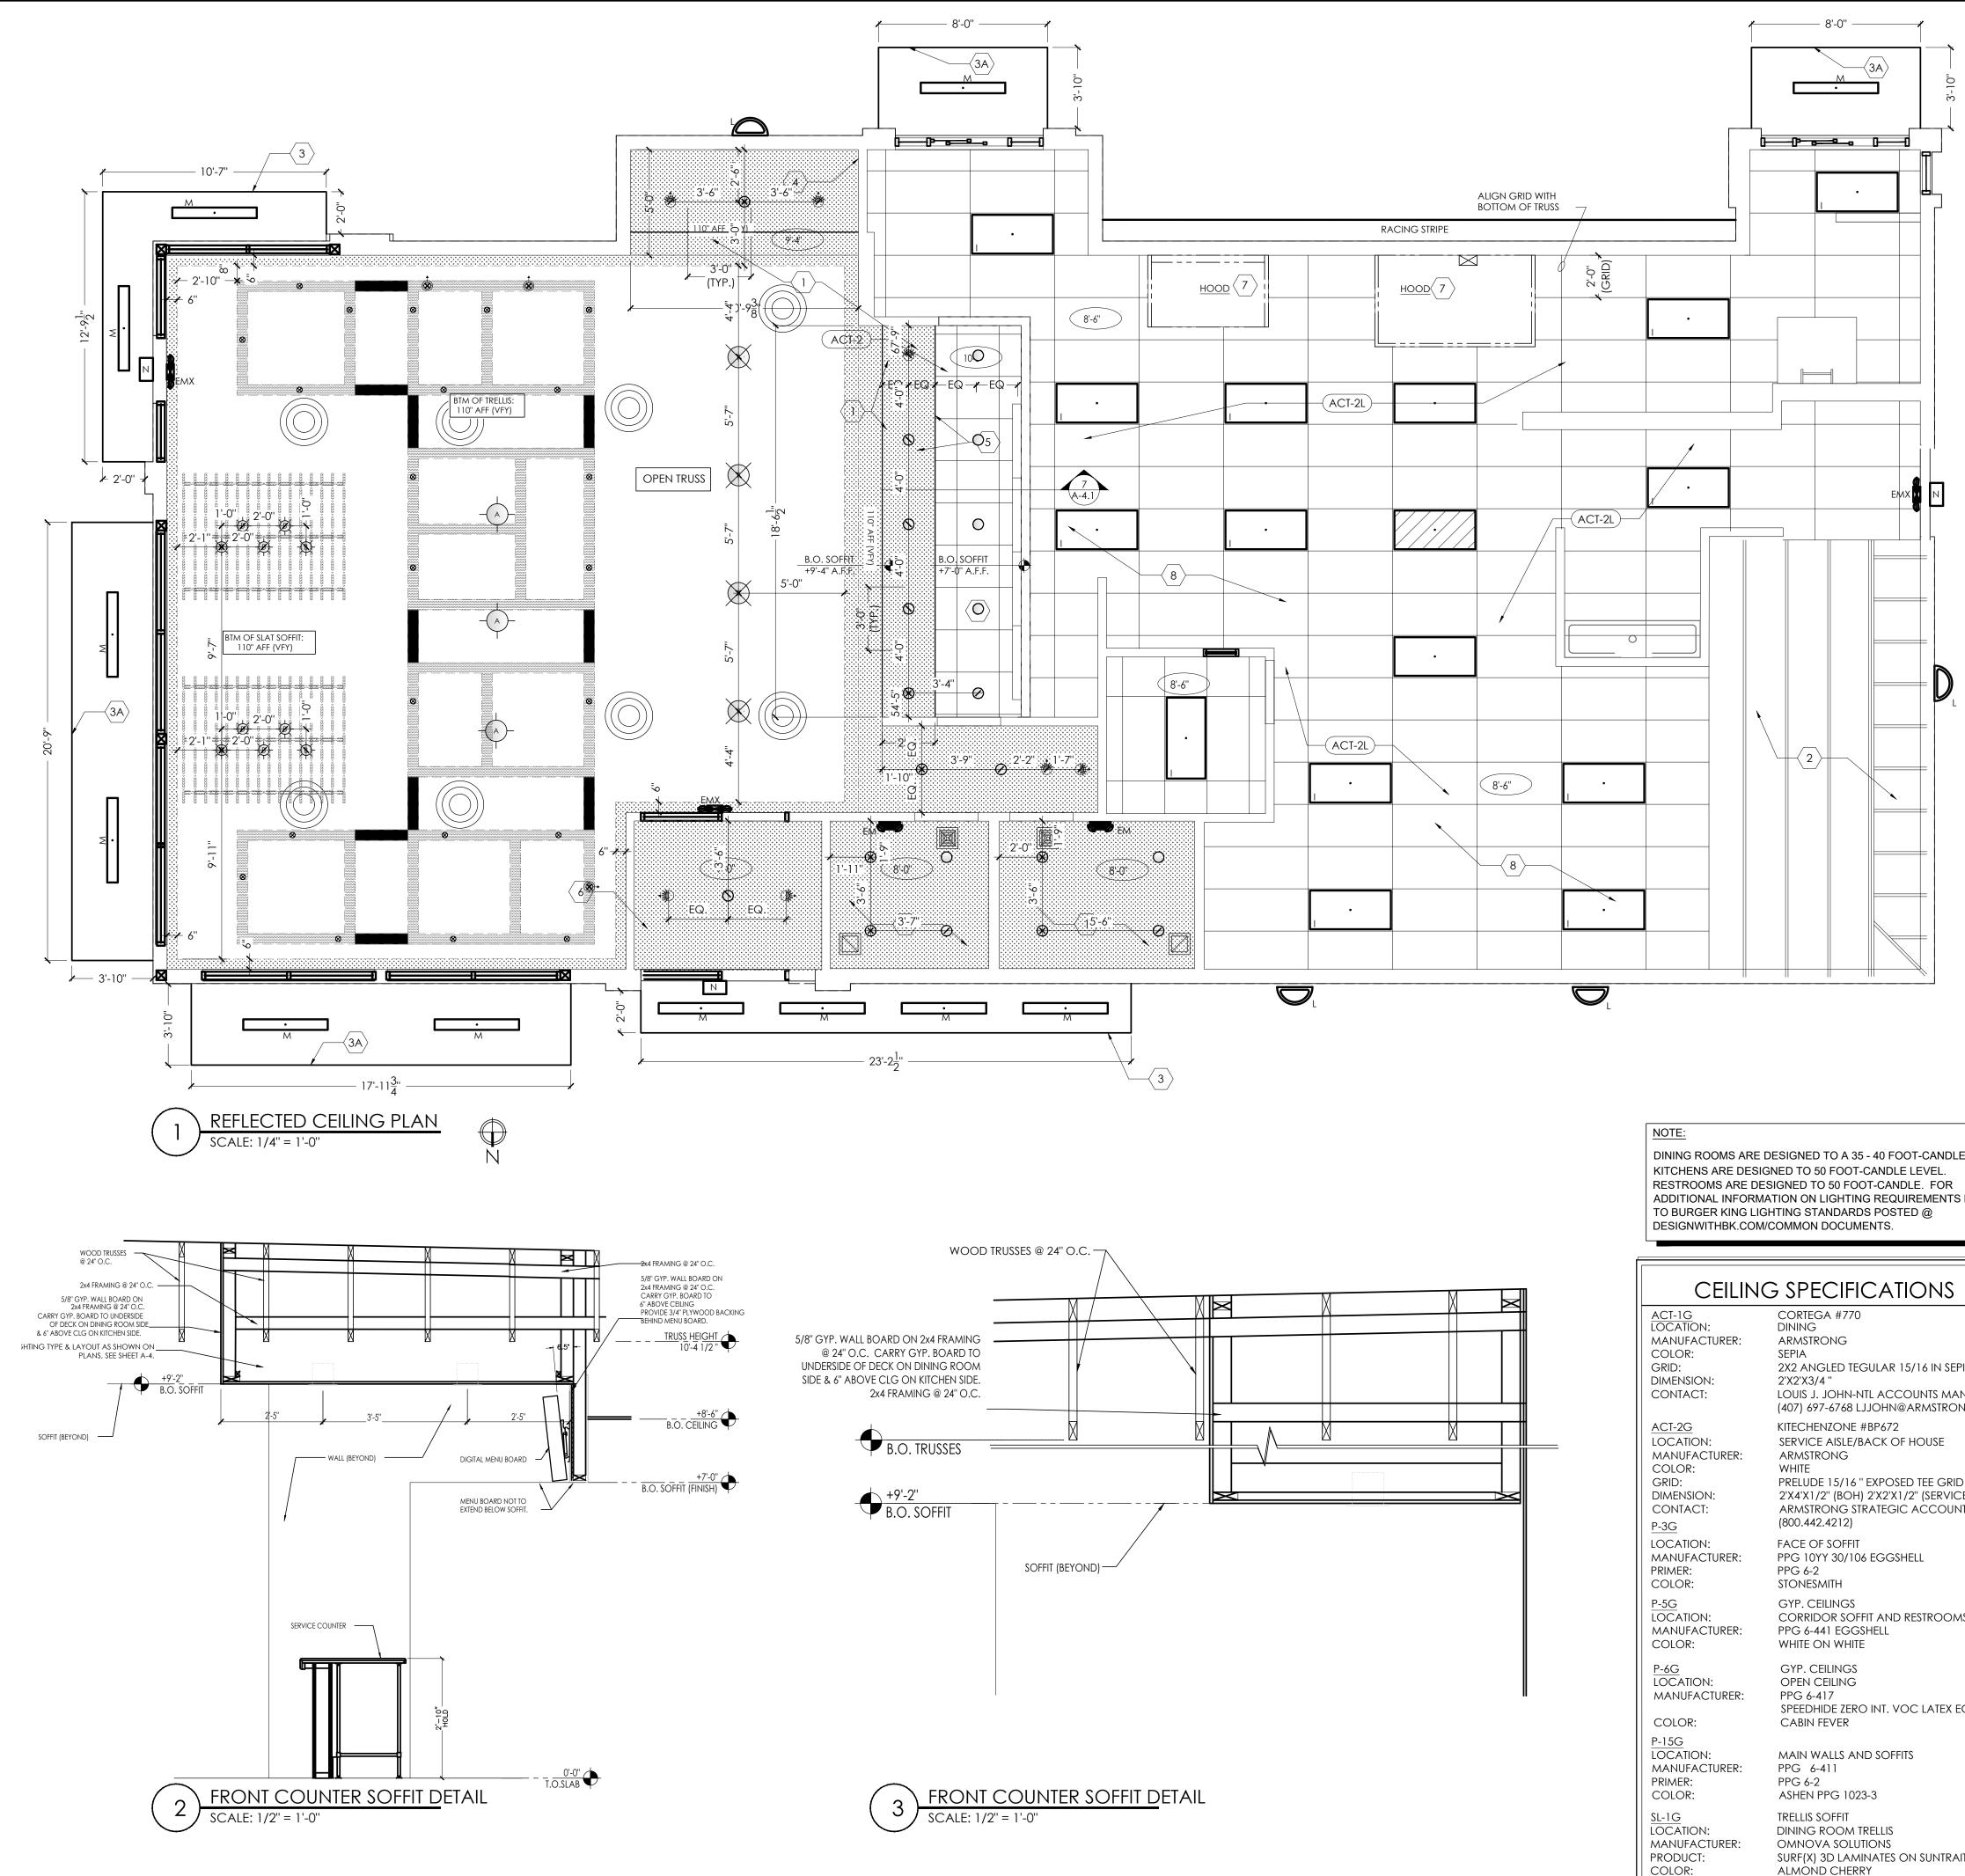

AN STANDARD - MADERA FLOWISE 15" HEIGHT ELONGATED FLUSH TOILET, SUPPLIER - HAINES JONES & CADBURY
- Water closet- ada:
   American standard madera flowise 16 1/2" Height 1.6 GPF flus
   Toilet system, supplier Haines Jones & Cadbury
- ( ) URINAL- ADA: AMERICAN STANDARD - WASHBROOK FLOWISE UNIVERSAL URINAL - HAII CADBURY
- P LAVATORY: CUSTOM THROUGH SINK "GLACIER WHITE"
  - COMMERCIAL INTERIORS MANUFACTURING (CIM) OR HAINES JONES & CAE

## OPTIONAL:

- TOILET STALL PARTITIONS: NEVAMAR WK0017T COLOR: VENERABLE OLD
- (OPTIONAL) BOBRICK 1080/1180 DURALINE SERIES #E0-09 COLOR: BLA( PHENOLIC URINAL SCREEN AND TOILET PARTITIONS MAY BE USED AS AN TO NEVAMAR SPECIFICATION.



 $\leq$ 

 $\widehat{\ }$ 



OSED

PROP AND

DO NOT SCALE THIS PRINT. USE FIGURED DIMENSIONS ONLY.

TG-21657

A-3.

JOB #



DINING ROOMS ARE DESIGNED TO A 35 - 40 FOOT-CANDLE LEVEL. ADDITIONAL INFORMATION ON LIGHTING REQUIREMENTS REFER

| CEILING SPECIFICATIONS                                                                    |                                                                                                                                                                                                                       |  |  |  |  |
|-------------------------------------------------------------------------------------------|-----------------------------------------------------------------------------------------------------------------------------------------------------------------------------------------------------------------------|--|--|--|--|
| ACT-1G<br>LOCATION:<br>MANUFACTURER:<br