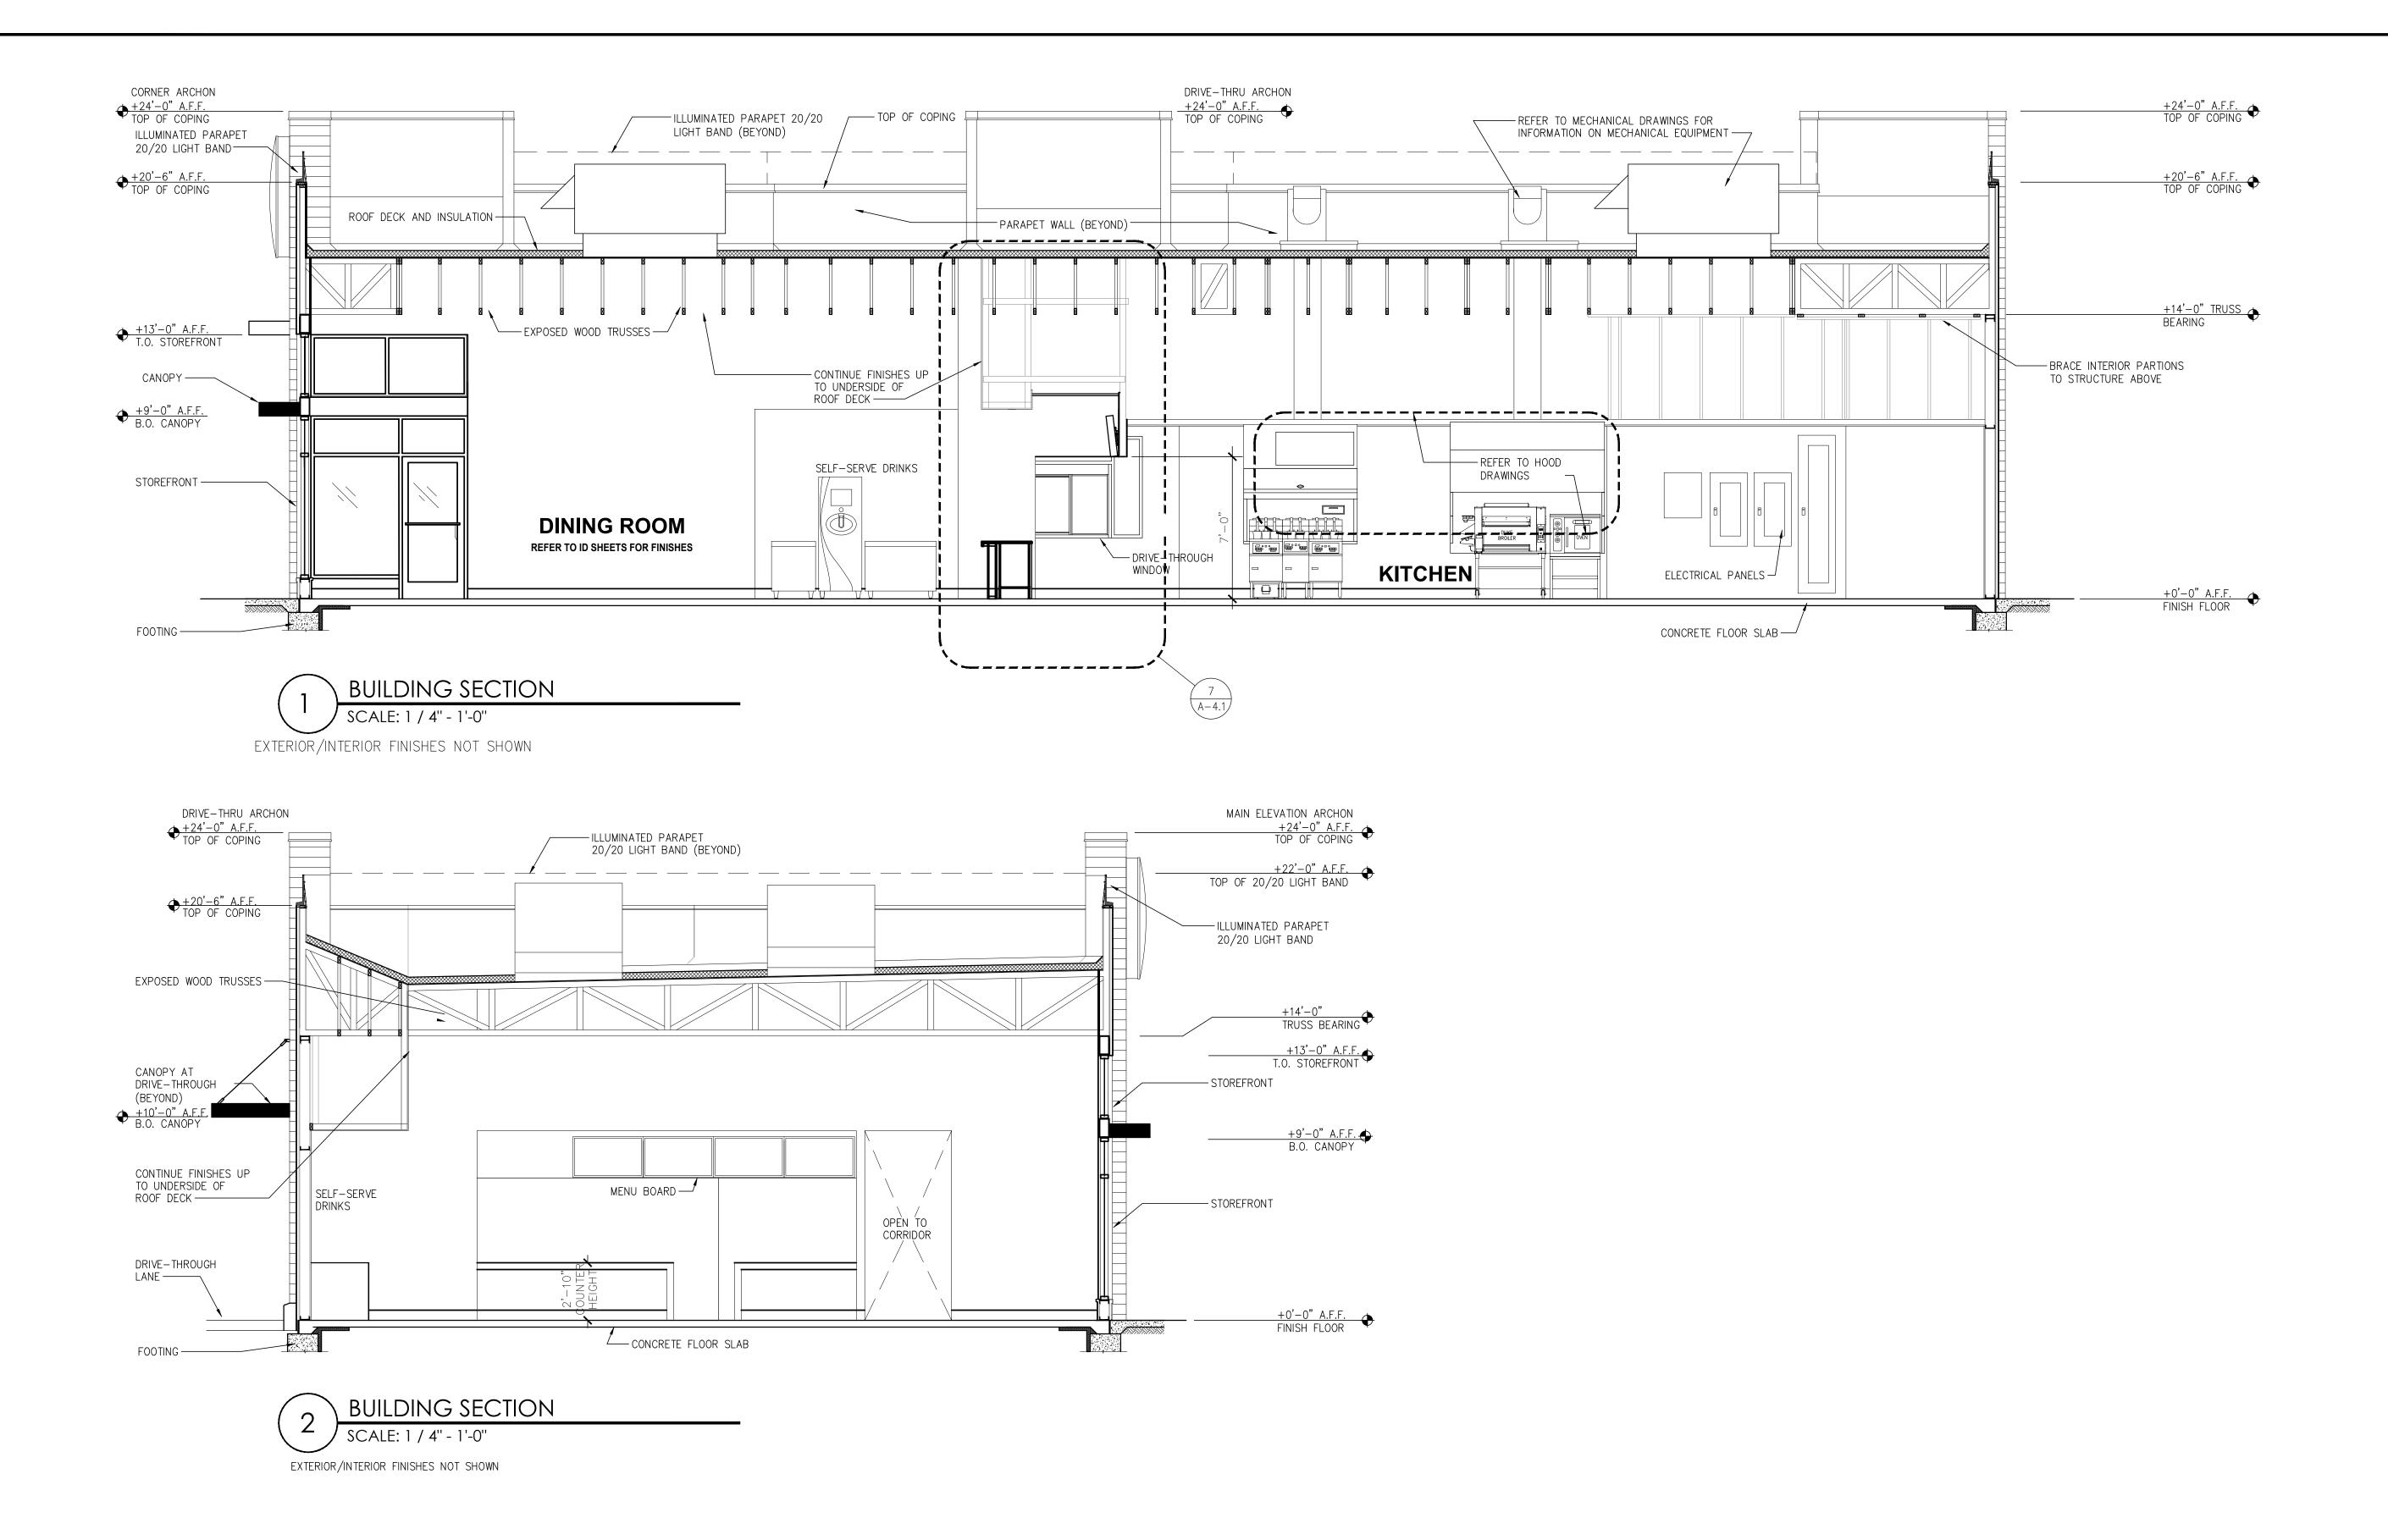

| SHEET #      | SHEET TITLE                                                  |
|--------------|--------------------------------------------------------------|
| T-1          | COVER SHEET                                                  |
| CIVIL        |                                                              |
|              | ALTA (BY OTHERS)                                             |
| C-1          | DEMO SITE PLAN                                               |
| C-2          | PROPOSED SITE PLAN W/ DUMPSTER DETAIL                        |
| C-3          | SITE DETAIL                                                  |
| C-3.1        | TRASH ENCLOSURE DETAILS                                      |
| C-4          | SITE ELECTRICAL                                              |
| C-5          | GRADING PLAN (BY OTHERS)                                     |
| LS-1         | LANDSCAPE PLAN                                               |
| SL-1         | SITE LIGHTING (BY OTHERS)                                    |
| STRUCTURAL   |                                                              |
| S-1          | FOUNDATION PLAN                                              |
| S-1.1        | FOUNDATION DETAILS                                           |
| S-2          | FRAMING PLAN                                                 |
| S-3          | STRUCTURAL NOTES AND TRUSS PROFILES                          |
| ARCHITECTU   |                                                              |
| A-1          | FLOOR PLAN                                                   |
| A-1.1        | MISCELLANEOUS DETAILS                                        |
| A-2          | EXTERIOR ELEVATIONS                                          |
| A-2.1        | EXTERIOR ELEVATIONS                                          |
| A-2.1        | EXTERIOR FINISH SCEHDULE                                     |
| A-3          | BUILDING SECTIONS                                            |
| A-3.1        | RESTROOM ELEVATIONS AND DETAILS                              |
| A-4          | REFLECTED CEILING PLAN                                       |
| A-4.1        | DETAILS                                                      |
| A-5          | ROOF PLAN AND DETAILS                                        |
| A-6          | WALL SECTIONS AND DETAILS                                    |
| A-7          | WALL SECTIONS AND DETAILS                                    |
| A-8          | WALL SECTIONS AND DETAILS                                    |
| A-9          | WALL SECTIONS AND DETAILS                                    |
| A-10         | DOOR AND WINDOW SCHEDULE                                     |
| A-11         | MANUFACTURERS AND SUPPLIERS                                  |
| MPE          | MANGI ACTORERS AND SOTT ELERS                                |
| M-1          | H.V.A.C PLA N AND SCHEDULES                                  |
| M-2          | H.V.A.C ROOF AND DETAILS                                     |
| M-3          | BROILER - OVEN HOOD DRAWINGS                                 |
| M-4          |                                                              |
| M-4          | BROILER - OVEN HOOD DRAWINGS                                 |
| M-6          | BROILER - OVEN HOOD DRAWINGS<br>BROILER - OVEN HOOD CONTROLS |
| M-0<br>M-7   | FRYER HOOD DRAWINGS                                          |
| M-8          | FRYER HOOD DRAWINGS                                          |
| M-9          | FRYER HOOD DRAWINGS                                          |
| M-10         | FRYER HOOD DRAWINGS                                          |
| M-10<br>M-11 | METAL - FAB DUCT INSTALLATION                                |
| P-1          | SANITARY AND GREASY WASTE PLAN & RISER                       |
| P-2          | WASTE & GAS PLAN AND RISERS                                  |
| E-1          | LIGHTING PLAN                                                |
| E-1<br>E-2   | POWER PLAN                                                   |
|              |                                                              |
| E-3<br>E-4   | ELECTRICAL PANELS AND RISERS                                 |
|              |                                                              |
| E-5          | MASTER CONTACTOR PANEL                                       |