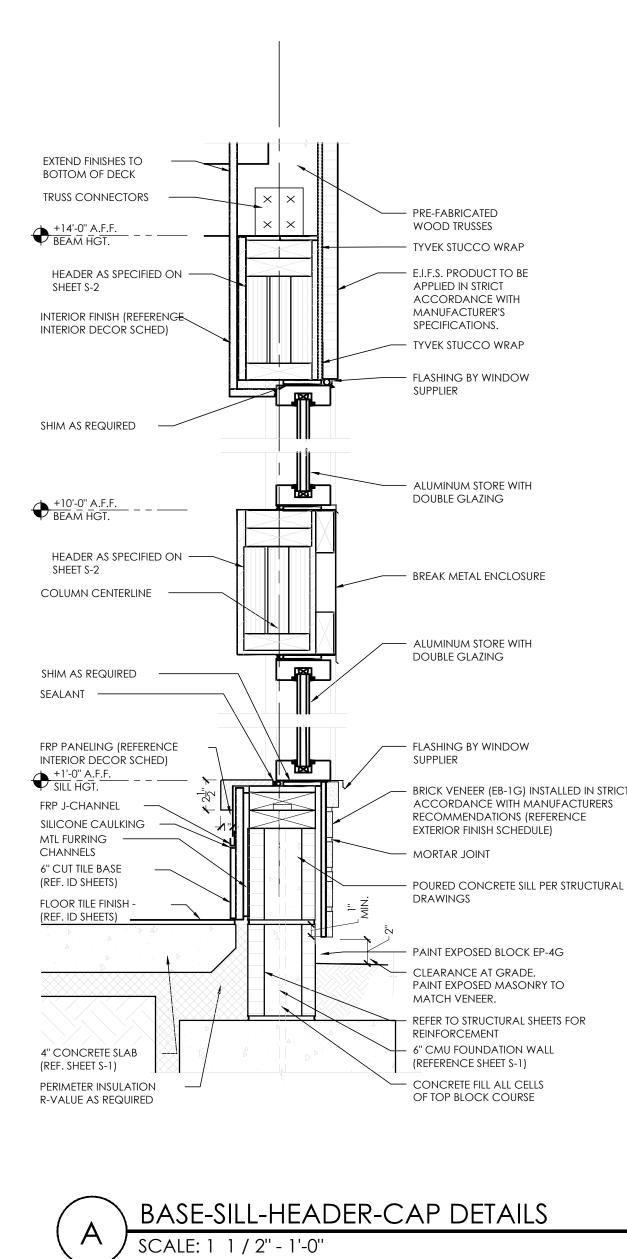

FRP J-MOULDING AND

CONTINUOUS BEAD OF CAULK

- 0'-0" T.O. SLAB - - - - - -NOTE: CONTROL JOINT JOINTS TO BE PLACED AT COLUMN CENTERLINES AND AT INTERMEDIATE LOCATIONS TO MAINTAIN A MAX. SPACING OF 16'-0"

T.O. ŠLAB NOTE: CONSTRUCTION JOINT CONSTRUCTION JOINTS SHALL BE PROVIDED AT ALL POUR STOPS. ALL CONSTRUCTION JOINTS ARE TO BE KEYED. KEYWAYS SHALL BE 1 1/2" DEEP x 1/3 THE SLAB THICKNESS. STOP MESH AT THE CONSTRUCTION JOINT.

## COLOR DIMENSIONS CAPITOL GRAY TX 6" x 6" A916 G312 6" x 6" NO TOP ORE LINE) #45 RAVEN )00 IG #370 DOVE GRAY

- C. ALL ANGLED WALLS ARE AT 90° UNLESS NOTED OTHERWISE.
- D. FIRE EXTINGUISHER, SHALL COMPLY WITH APPLICABLE BUILDING CODES
- AND LOCAL RESTRICTIONS. E. ELEVATION OF DRIVE-THROUGH LANE 2" (MAXIMUM) BELOW FINISH FLOOR
- ELEVATION. DRIVE-THROUGH LANE AT SAME ELEVATION AS FINISH FLOOR IS PREFERRED. REFERENCE DETAIL #5, SHEET A-1.1
- F. FOR DOOR AND WINDOW TYPES, REFER TO SHEET A-10.

## ○ KEYED NOTES:

- SELF-SERVE DRINKS AND CONDIMENT STAND. REFER TO KITCHEN DRAWINGS. 2. STEEL BOLLARD - REFER TO SHEET S-1. 3. ELECTRIC SERVICE. REFER TO ELECTRICAL DRAWINGS.
- 4. SERVICE COUNTER PARTITION BY G.C. REFER TO DETAILS ON SHEET E-4 FOR ADDITIONAL INFORMATION. COORDINATE COUNTER TOP/FINISHES INSTALLATION RESPONSIBILITIES WITH THE DECOR SUPPLIER. MAXIMUM COUNTER HEIGHT = 32" A.F.F.
- 5. CORNER GUARDS REFER TO DETAIL #4, SHEET A-1.1.
- 6. MENU BOARD BULKHEAD ABOVE. REFER TO SHEET A-4.1 7. INTERIOR WALK-IN BOX WITH FLOOR ON CONCRETE SLAB. VERIFY SIZE WITH
- MANUFACTURER. 8. PROVIDE ADDITIONAL BLOCKING IN WALLS BEHIND URINAL SCREEN AND BEHIND
- PLUMBING FIXTURES FOR SUPPORT OF WATER LINES (TYPICAL). 9. ALL WALLS AT EXPOSED TRUSSES TO BE FRAMED AND FINISHED TO THE ROOF DECK. 10. LINE OF CANOPY ABOVE.
- 11. SUBSTRATE PANELS: KITCHEN - CREW - RESTROOMS
- 5/8" USG "DUROCK" PANELS AT FINISH FLOOR TO 24" A.F.F. 5/8" WATER RESISTANT GYPSUM BOARD FROM 24" A.F.F. TO 6" ABOVE FINISHED CEILING.
- DINING ROOM CORRIDOR 5/8" TYPE USG "SHEETROCK" TYPE "X" GYPSUM WALL BOARD. FINISH: CORONADO PAINT - LIGHT ORANGE PEEL APPLIED WITH CORONADO AIR
- ASSIST TIP (Z-122KD) OR EQUAL 12. ELECTRICAL PANELS OPTION #1:
- RECESS ELECTRICAL CONTACTOR PANEL AND PANELS "A", "B" AND "M" IN FURRED OUT WALL ADJACENT TO EXTERIOR FRAMING. G.C. TO VERIFY PANEL SIZES PRIOR TO FURR-OUT TO INSURE ADEQUATE SPACE.
- 13. PROVIDE 10"x10" FINISHED OPENING THROUGH WALL CENTERED AT 13" A.F.F. FOR ROUTING OF UTILITIES.
- 14. CAN WASH DUROCK SUBSTRATE ON ALL THREE SIDES, FLOOR TO CEILING.

- 15. OFFICE WINDOW REFERENCE SHEET A-10.
- 16. 4" DEEP FURR-OUT ELEMENT, 18" FINISH WIDTH MINIMUM (U.N.O.). REFER TO WALL SECTIONS. PROVIDE 12" DEEP CONCRETE CURB (REF. FOUNDATION PLAN) AND FRAMING AS REQUIRED FOR FINISH DIMENSION REQUIREMENTS.
- 17. TILE FLOOR. 18. DRIVE-THROUGH SLIDING WINDOW.
- 19. ++++++ INDICATES 5/8" PLYWOOD BACKING ON WALLS FOR EQUIPMENT AS INDICATED ON PLAN OR SHELF SUPPORT FROM 48" A.F.F. TO 96" A.F.F., BEHIND 3-COMPARTMENT SINK AND PREP SINK AND ON BULKHEAD AT MENU BOARD WALL FROM 6'-8" A.F.F. TO BOTTOM OF ROOF TRUSSES. 20. COUNTER TOP - REFERENCE DETAIL #6, A-1.1.
- 21. USG 5/8" DUROCK (BOTH SIDES) ON 3-5/8", 18 GAUGE CEE STUD FRAMING AT 16" O.C. BEHIND HOOD. WALL TO EXTEND 18" BEYOND EACH END OF HOOD. 22. STAINLESS STEEL PANELS BELOW AND 18" WIDE AT EACH SIDE OF HOOD SUPPLIED BY HOOD MANUFACTURER AND INSTALLED BY G.C.
- 23. 4" CONCRETE WALK BETWEEN DRIVE-THROUGH BUMP-OUTS. CONCRETE WALK IS NOT REQUIRED IF EXPEDITING DOORS ARE NOT USED. 24. \_\_\_\_\_\_ INDICATES 3"x12" SUBWAY TILE. REFER TO DECOR.
- REMAINING BACK OF HOUSE WALLS TO BE FINISHED IN FIBERGLASS REINFORCED PANELS, FRP-1G

——BATT INSULATION (R-21)

-1/2" PLYWOOD SHEATHING

- 6X6 COLUMN OR STACKED STUDS

— SUBSTRATE PANELS – REF. KEYED NOTES

EXTERIOR GRADE

IER TH

4 REAR ELEVATION SCALE: 1/4" = 1'-0"

3 FRONT ELEVATION SCALE: 1/4" = 1'-0"