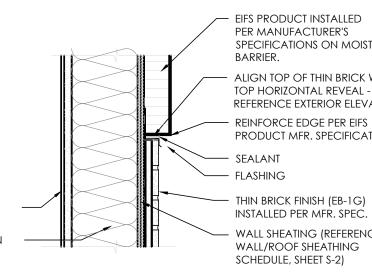

|        | B.O.H FINISH SCHEDUL           |               |                              |                                                                                             |  |  |  |
|--------|--------------------------------|---------------|------------------------------|---------------------------------------------------------------------------------------------|--|--|--|
| CODE   | MATERIAL                       | LOCATION      | SOURCE                       | PRODUCT                                                                                     |  |  |  |
| CT-10G | TILE                           | BACK OF HOUSE | GRANITE FIANDRE/<br>EUROWEST | TCG0606142                                                                                  |  |  |  |
| FRP-1G | FIBERGLASS<br>REINFORCED PANEL | BACK OF HOUSE | MARLITE                      | FRP SYMMETRIX<br>204561B (4'x8')<br>204551 (4'x10')<br>WHITE/BLK CORE NO<br>COAT (GRAY SCOR |  |  |  |
| GR-6G  | TILE                           | BACK OF HOUSE | LATICRETE                    | SPECTRALOCK 2000                                                                            |  |  |  |
|        |                                |               | CUSTOM BUILDING<br>PRODUCTS  | CEG-IG INDUSTRIAL<br>GRADE 100% SOLID<br>EPOXY GROUT                                        |  |  |  |

## COLOR DIMENSIONS CAPITOL GRAY TX 6" x 6" A916 G312 6" x 6" NO TOP ORE LINE) #45 RAVEN )00 IG #370 DOVE GRAY

- C. ALL ANGLED WALLS ARE AT 90° UNLESS NOTED OTHERWISE.
- D. FIRE EXTINGUISHER, SHALL COMPLY WITH APPLICABLE BUILDING CODES
- AND LOCAL RESTRICTIONS. E. ELEVATION OF DRIVE-THROUGH LANE 2" (MAXIMUM) BELOW FINISH FLOOR
- ELEVATION. DRIVE-THROUGH LANE AT SAME ELEVATION AS FINISH FLOOR IS PREFERRED. REFERENCE DETAIL #5, SHEET A-1.1
- F. FOR DOOR AND WINDOW TYPES, REFER TO SHEET A-10.