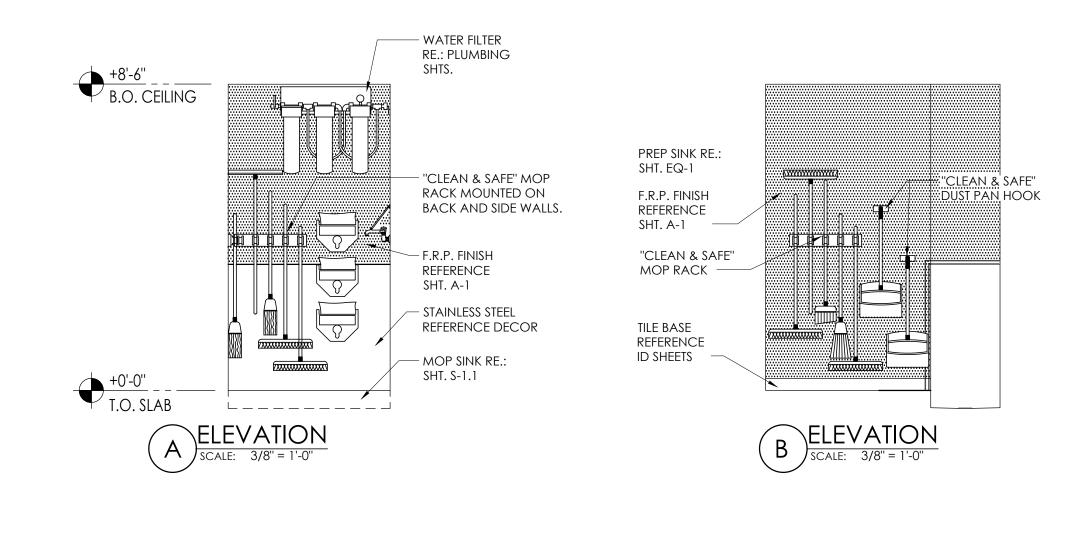

BACKING ON WALLS FOR EQUIPMENT AS INDICATED ON PLAN OR SHELF SUPPORT FROM 48" A.F.F. TO 96" A.F.F., BEHIND 3-COMPARTMENT SINK AND PREP SINK AND ON BULKHEAD AT MENU BOARD WALL FROM 6'-8" A.F.F. TO BOTTOM OF ROOF TRUSSES. 20. COUNTER TOP - REFERENCE DETAIL #6, A-1.1.
- 21. USG 5/8" DUROCK (BOTH SIDES) ON 3-5/8", 18 GAUGE CEE STUD FRAMING AT 16" O.C. BEHIND HOOD. WALL TO EXTEND 18" BEYOND EACH END OF HOOD. 22. STAINLESS STEEL PANELS BELOW AND 18" WIDE AT EACH SIDE OF HOOD SUPPLIED BY HOOD MANUFACTURER AND INSTALLED BY G.C.
- 23. 4" CONCRETE WALK BETWEEN DRIVE-THROUGH BUMP-OUTS. CONCRETE WALK IS NOT REQUIRED IF EXPEDITING DOORS ARE NOT USED. 24. \_\_\_\_\_\_ INDICATES 3"x12" SUBWAY TILE. REFER TO DECOR.
- REMAINING BACK OF HOUSE WALLS TO BE FINISHED IN FIBERGLASS REINFORCED PANELS, FRP-1G









——BATT INSULATION (R-21)

-1/2" PLYWOOD SHEATHING

- 6X6 COLUMN OR STACKED STUDS

— SUBSTRATE PANELS – REF. KEYED NOTES

EXTERIOR GRADE















IER TH





4 REAR ELEVATION SCALE: 1/4" = 1'-0"



3 FRONT ELEVATION SCALE: 1/4" = 1'-0"







| 2/05/21       |                                              |                                                  |                                         |                                                               |                                                                                       |            |                                                                                                                 |
|---------------|----------------------------------------------|---------------------------------------------