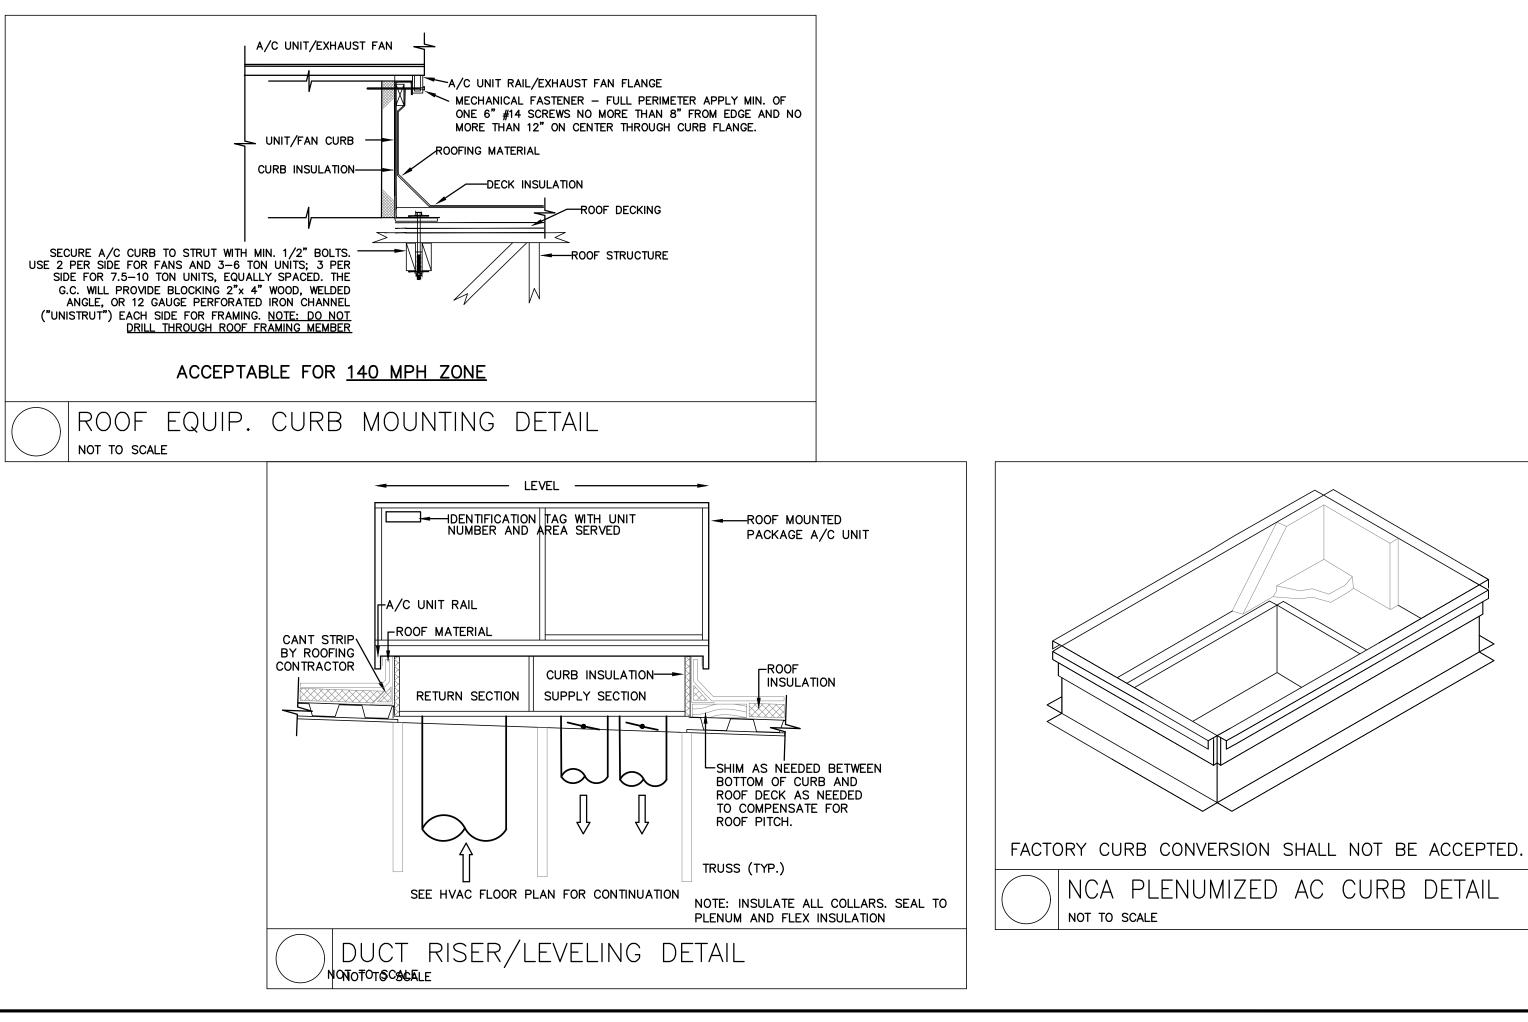

77) 530-0078.                                                                                                                                                                                                                                           |                            |         |

 $\bigcirc$ Copyright 2018- Drawings, specifications, notes, database, computer files, field data, and reports as instruments of service prepared by the Design of Record. As instruments of services, these items remain the property of the Design of Record, who shall retain all statutory and other reserved rights, including the copyright thereto. Any use, reproduction or changes to these documents without written consent of NCA Consultants is a violation of federal copyright laws.





SCALE: 1/4" = 1'-0"



H.V.A.C. ROOF PLAN











## BK ROC HOOD / EX. FAN / FIRE SYSTEM / HVAC CONTROL MATRIX AS OF 10-14-09

|                          |                                                                                                                                   |                                     |                               | <b>.</b>            |                                         |               |                                                |                                                       |  |  |  |
|--------------------------|-----------------------------------------------------------------------------------------------------------------------------------|-------------------------------------|-------------------------------|---------------------|--------------