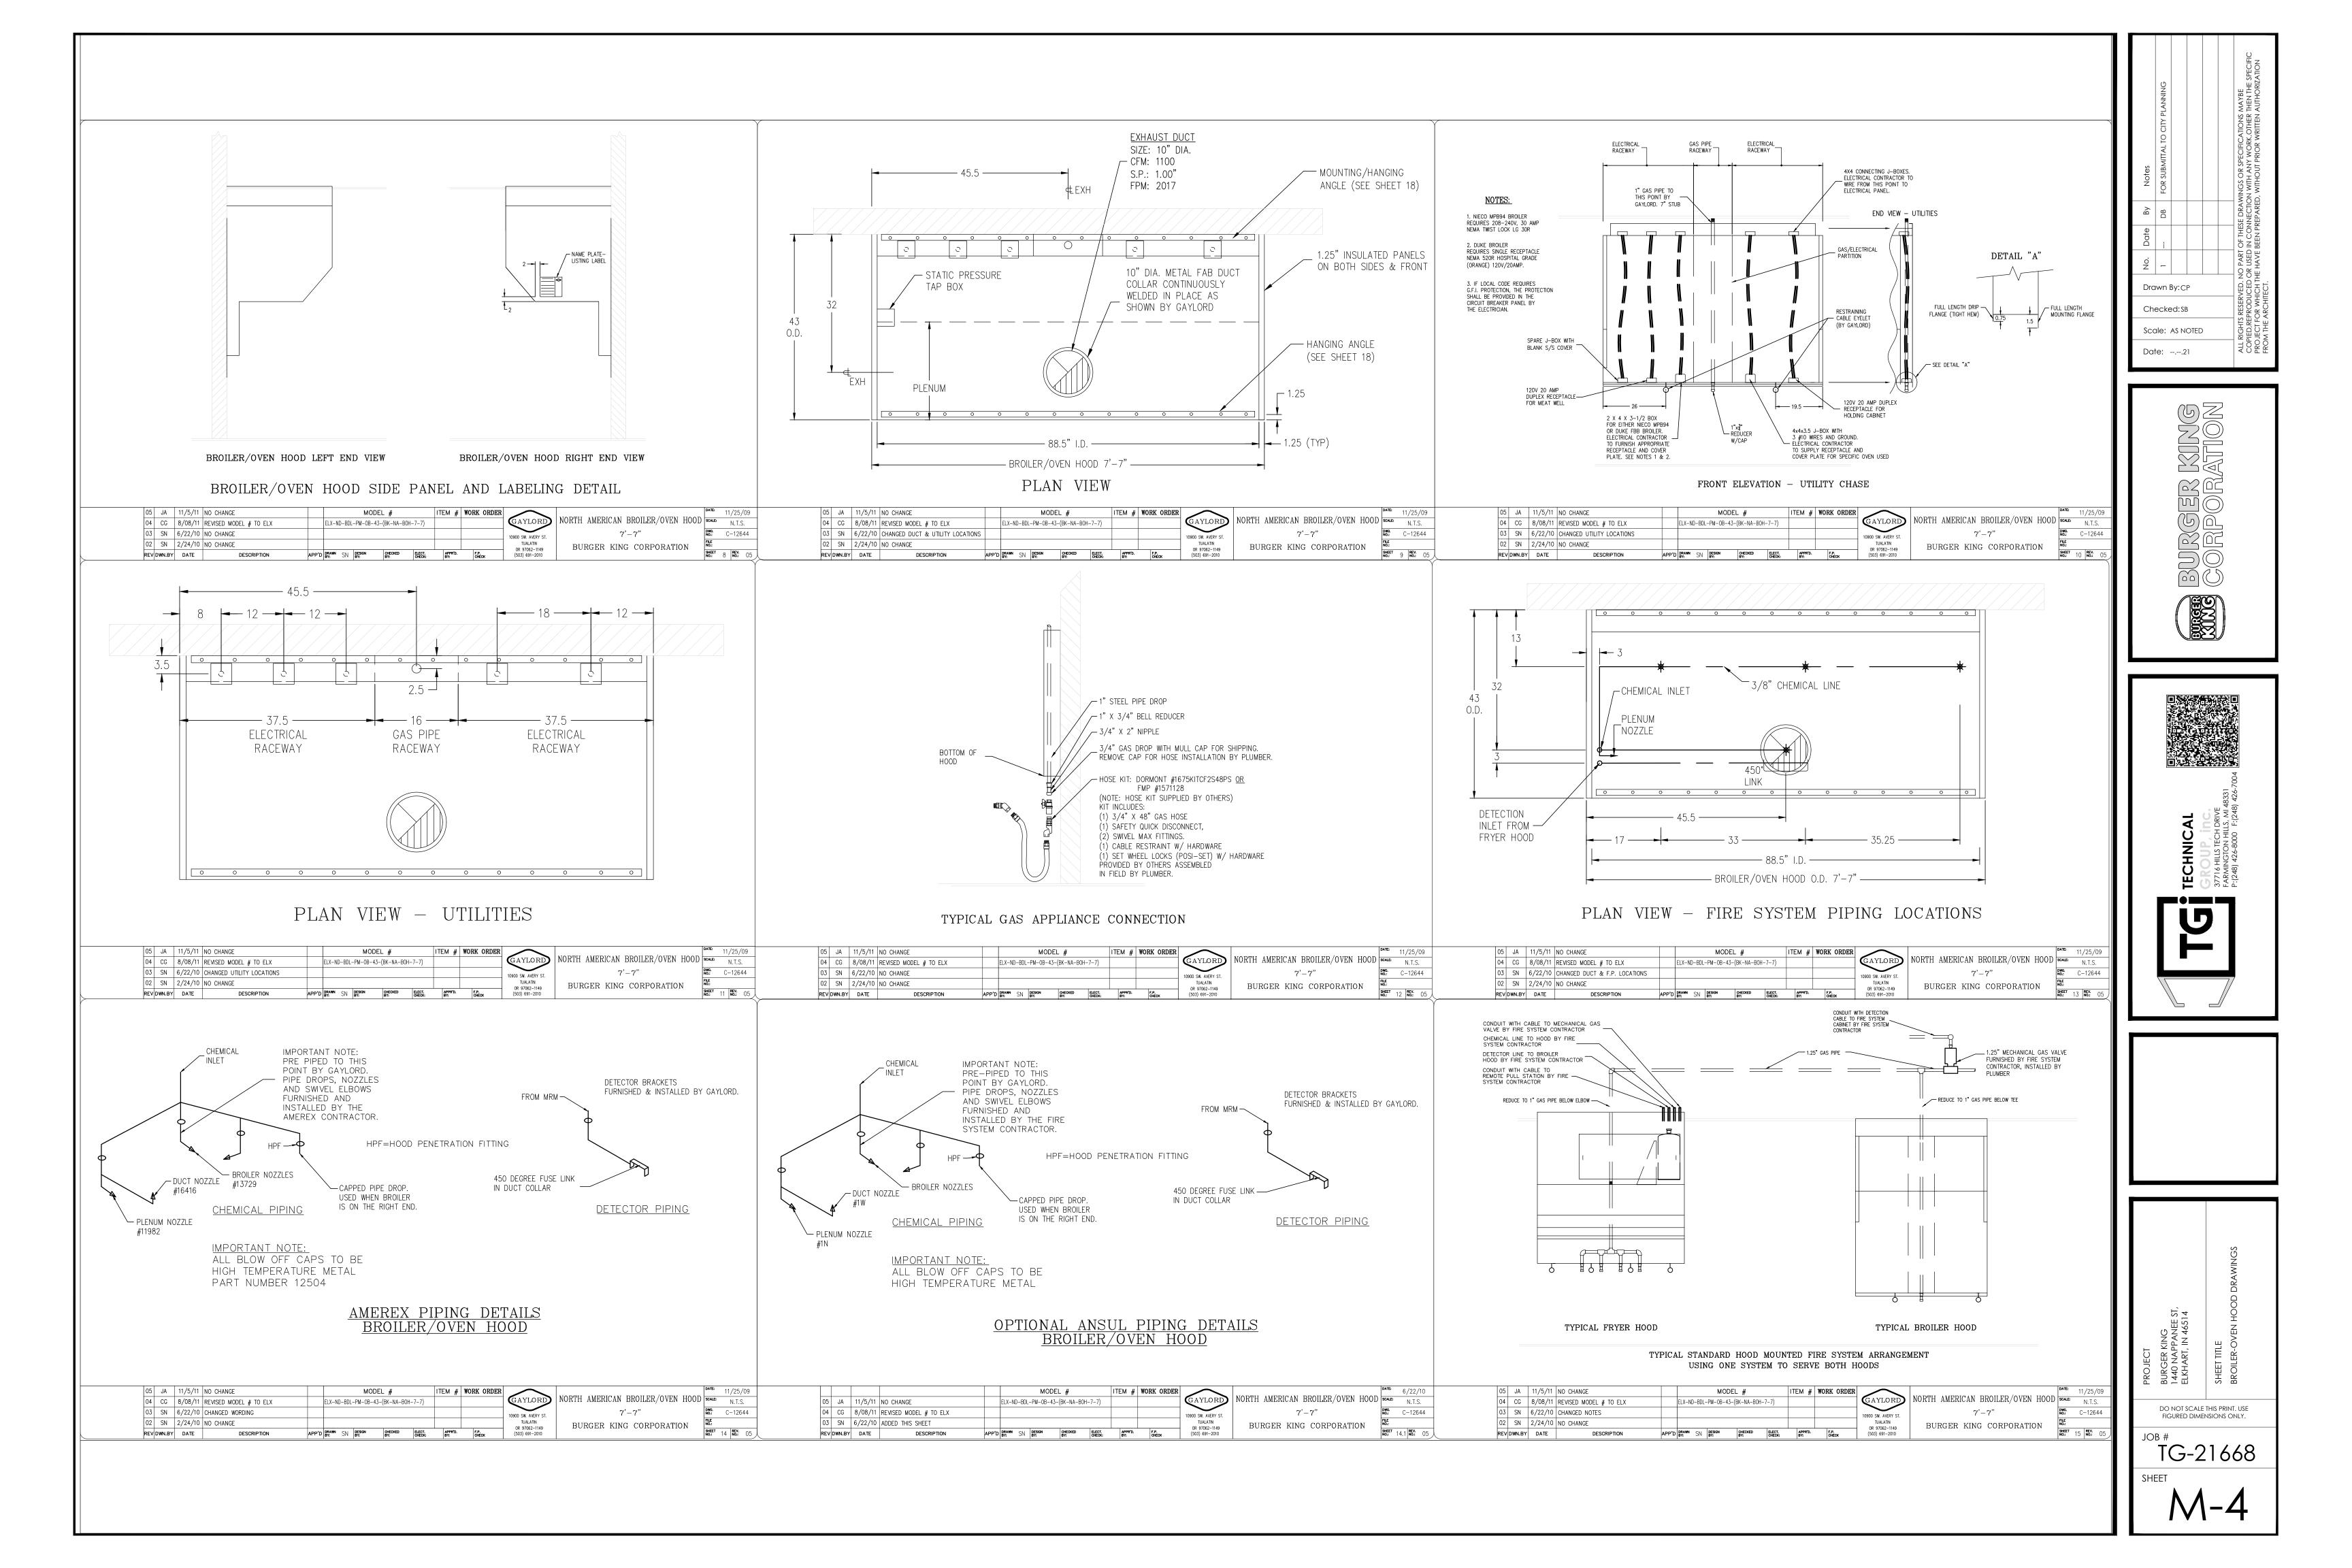

|                            |         |

 $\bigcirc$ Copyright 2018- Drawings, specifications, notes, database, computer files, field data, and reports as instruments of service prepared by the Design of Record. As instruments of services, these items remain the property of the Design of Record, who shall retain all statutory and other reserved rights, including the copyright thereto. Any use, reproduction or changes to these documents without written consent of NCA Consultants is a violation of federal copyright laws.





SCALE: 1/4" = 1'-0"



H.V.A.C. ROOF PLAN











## BK ROC HOOD / EX. FAN / FIRE SYSTEM / HVAC CONTROL MATRIX AS OF 10-14-09

|                          |                                                                                                                                   |                                     |                               | <b>.</b>            |                                         |               |                                                |                                                       |  |  |  |
|--------------------------|-----------------------------------------------------------------------------------------------------------------------------------|-------------------------------------|-------------------------------|---------------------|----------------------------------------