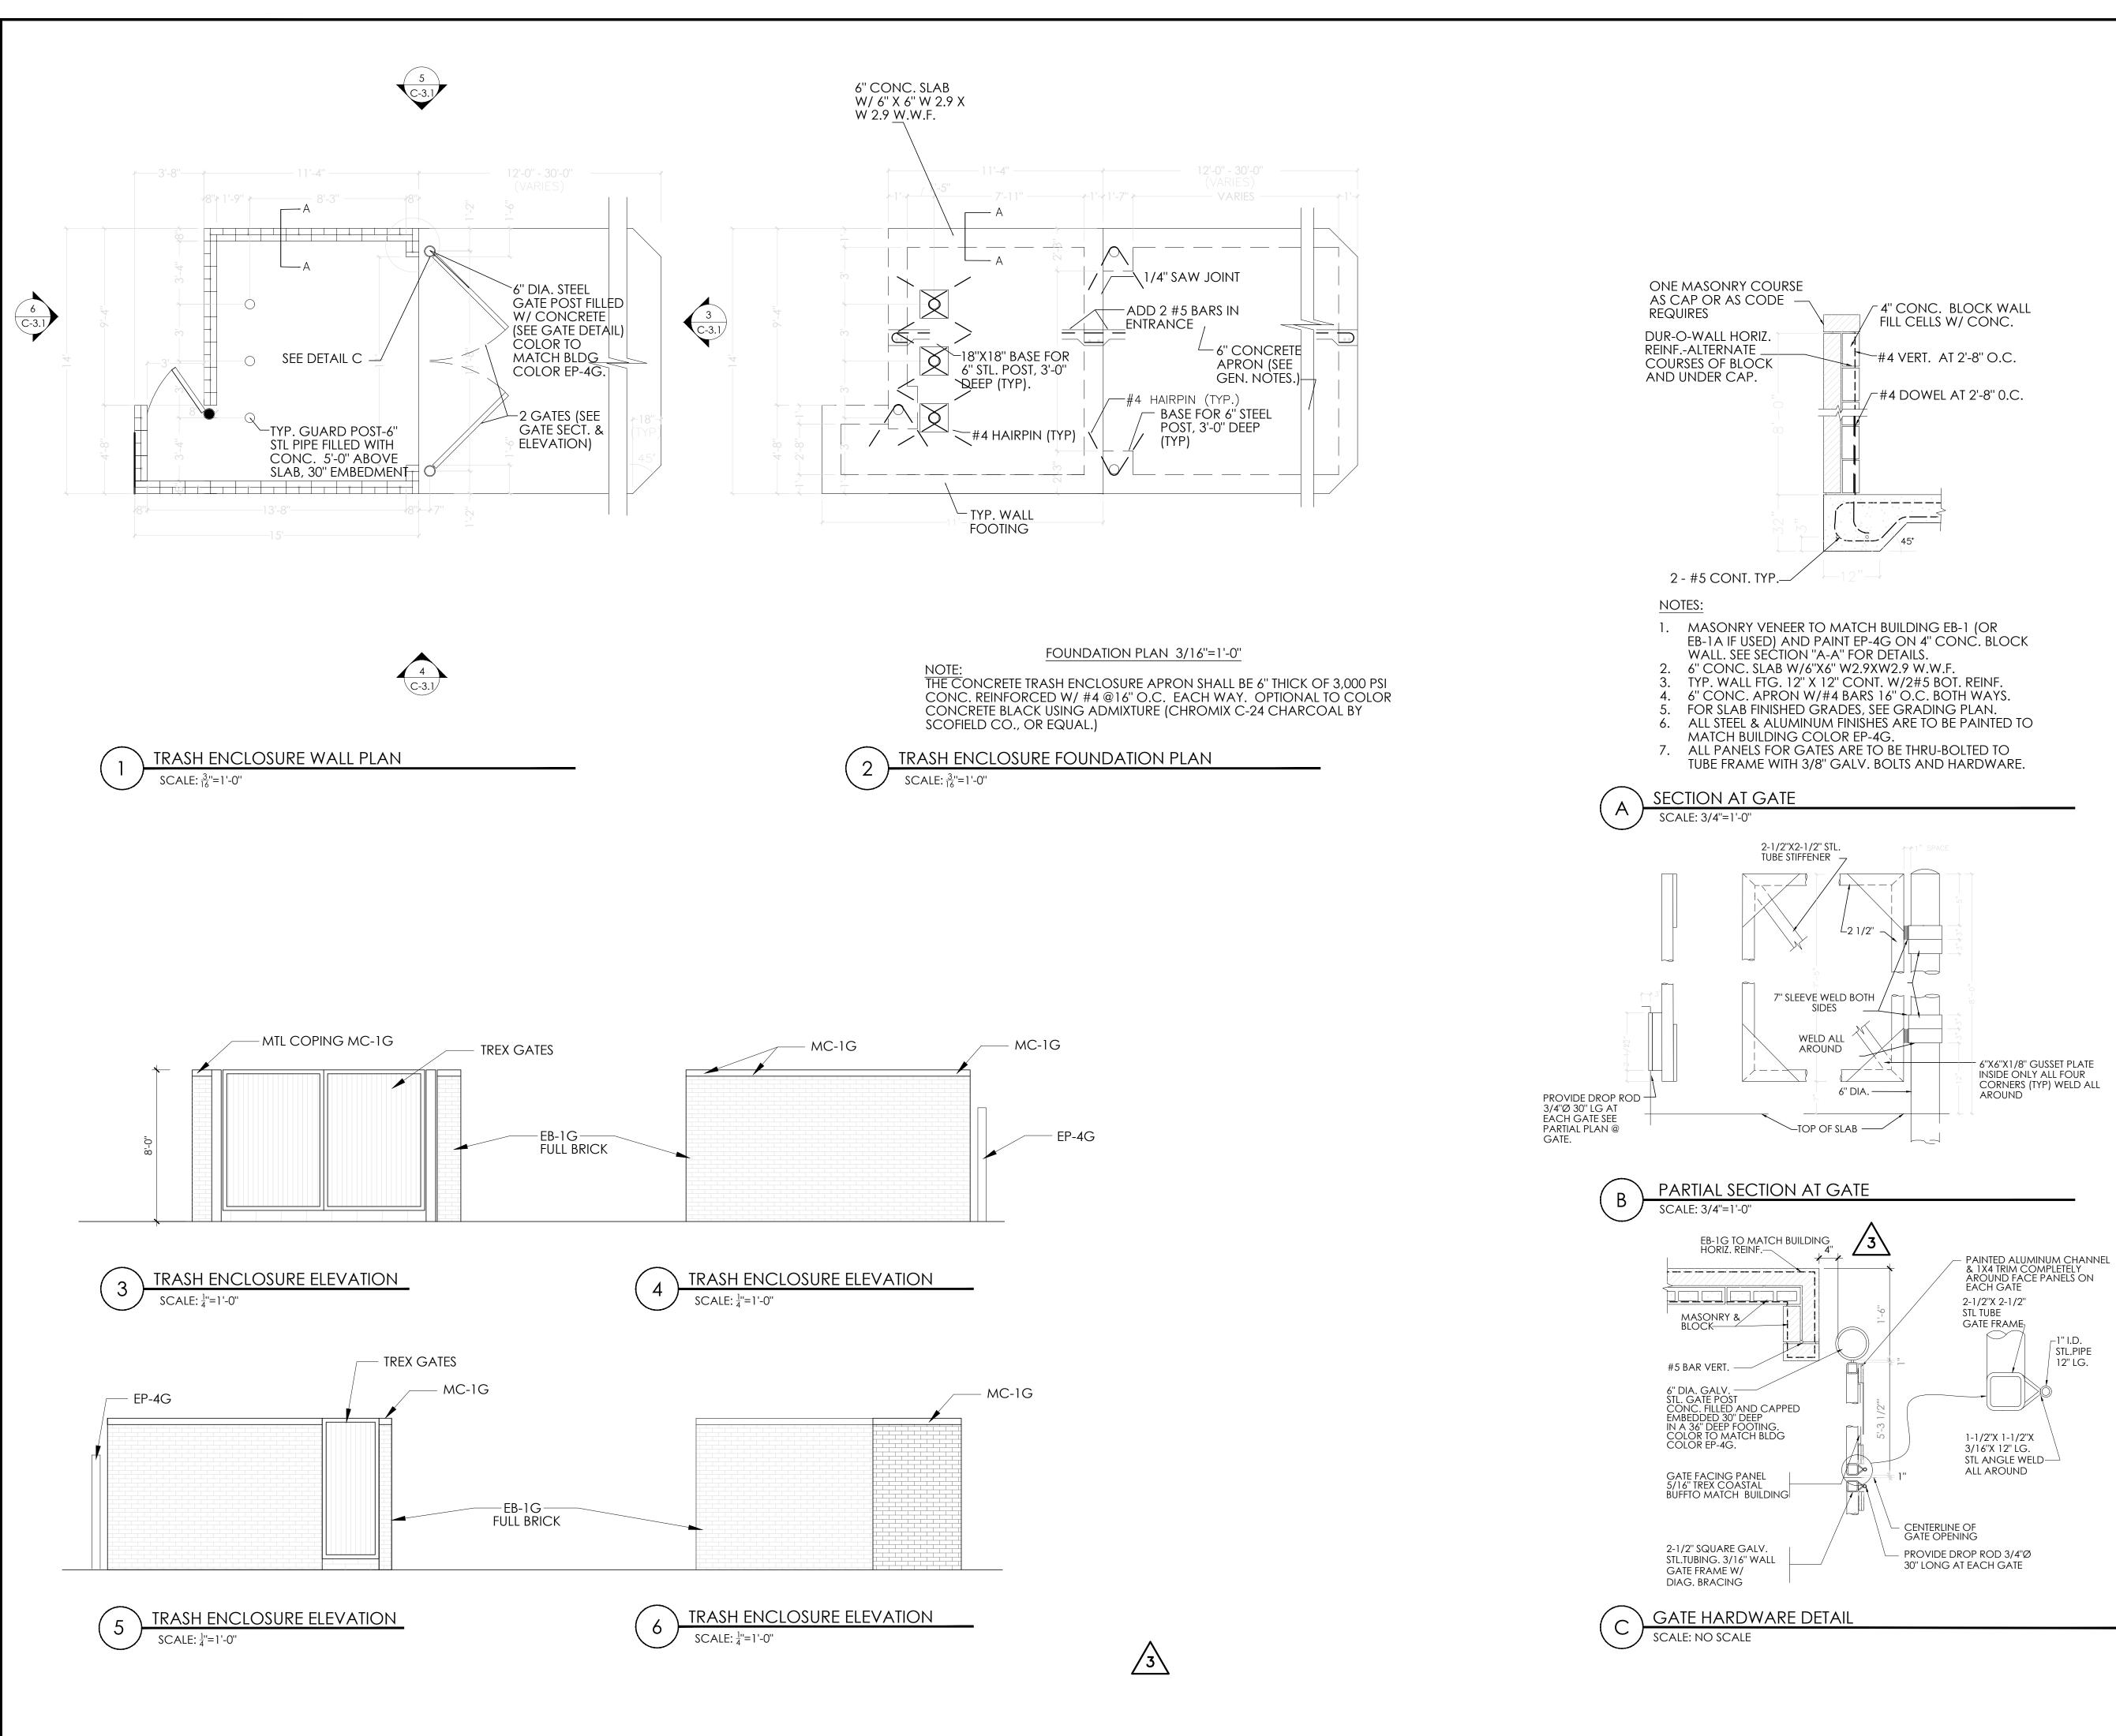

IRED AS PER OWNER. (SEE SHEET LS-1.)

## GENERAL SIGNAGE NOTES

SIGN INSTALLER RESPONSIBILITIES:

- 1. PROVIDE ALL DRAWINGS NECESSARY FOR SIGN PERMITS. 2. APPLY FOR, OBTAIN, AND PAY FOR ALL REQUIRED SIGN PERMITS.
- 3. COORDINATE EXCAVATION OF SIGN FOUNDATIONS WITH G.C.
- 4. SET ANCHOR BOLTS OR BASE PLATES AS REQUIRED.
- 5. COMPLETE SIGN INSTALLATION. 6. REMOVE EXCESS DEBRIS, ROUGH GRADE AREA FOR LANDSCAPING.

GENERAL CONTRACTOR:

1. COORDINATE EXCAVATION OF SIGN FOUNDATIONS WITH SIGN SUPPLIER. 2. PROVIDE POWER TO ALL SIGN LOCATIONS AS REQUIRED. 3. MAKE FINAL ELECTRICAL CONNECTIONS TO EACH SIGN.

SITE AREA

TOTAL SITE AREA:

BUILDING AREA:

NUMBER OF PARKING SPACES REQUIRED: NUMBER OF PARKING SPACES PROVIDED: NUMBER OF HANDICAP SPACES:

3,160 SF

28 SPACES 29 SPACES 2 (1 VAN ACCESSIBLE)









MENU BOARD BASE PLATE/ FOUNDATION DETAIL в)-



| 19797 | 6084<br>Bezel Open    | ovr.Height        |          |                                                                                                 |  |  |
|-------|-----------------------|-------------------|----------|-------------------------------------------------------------------------------------------------|--|--|
|       | Sr                    | pecifications & N | Aeasurer | ments                                                                                           |  |  |
|       | Screen Size           |                   |          | 49"                                                                                             |  |  |
|       | Panel Technology      |                   |          | IPS