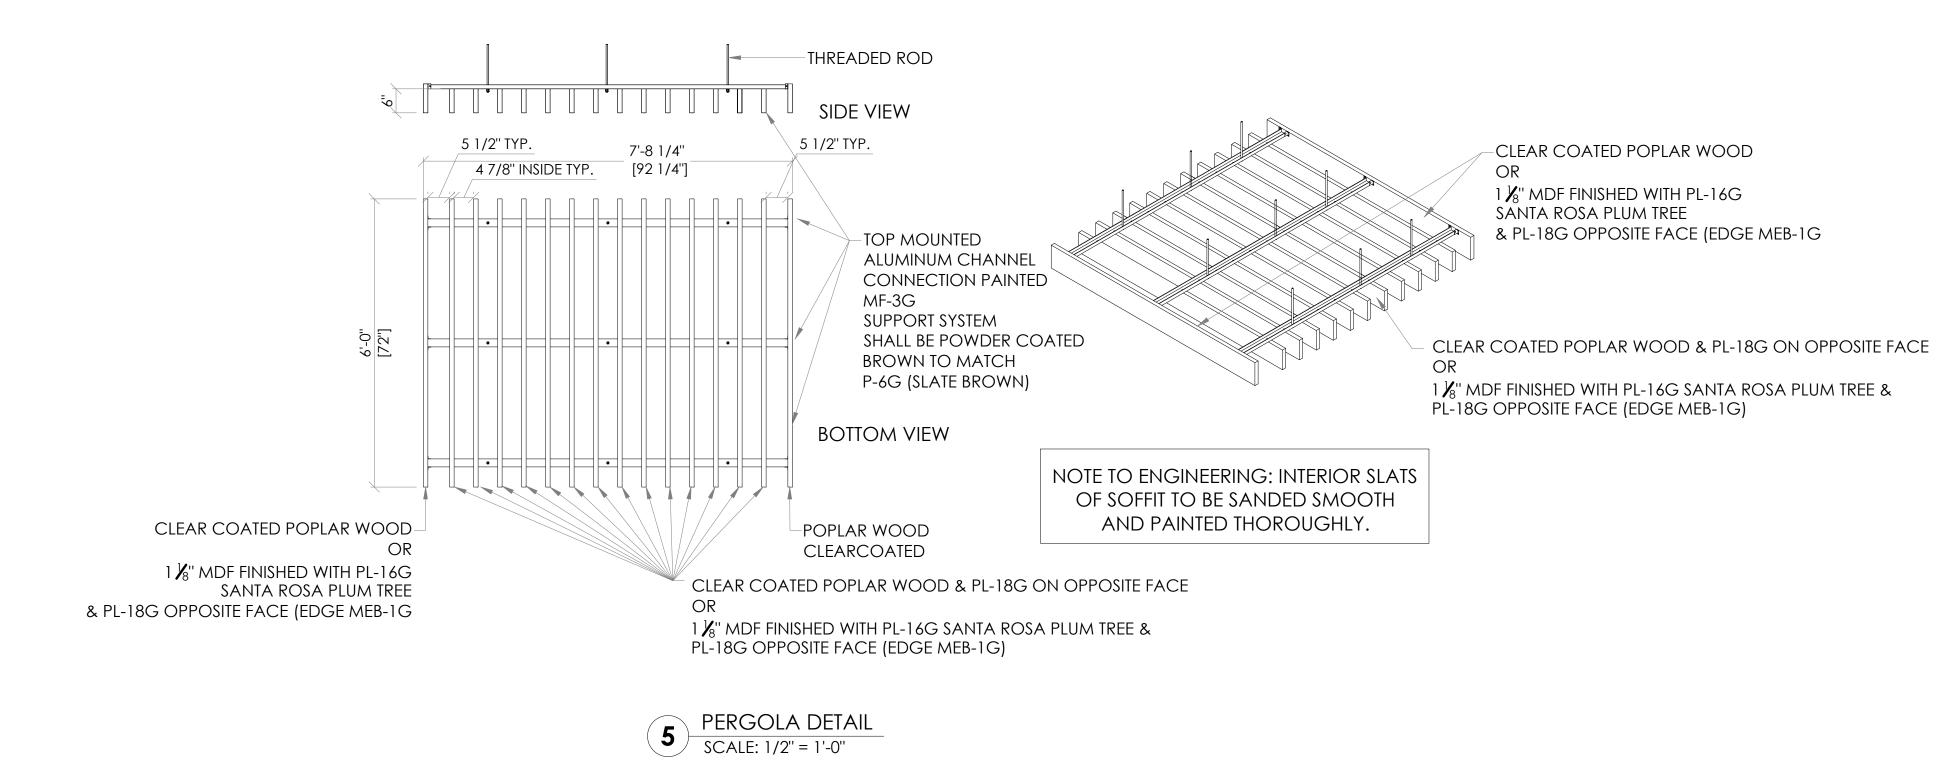

| RE                                 |
| К      | 12x12 RECESSED SOFFIT LIGHT                                               |                                    |
|        | SURFACE MOUNTED EXTERIOR WALL SCONCE<br>(ALSO USED IN OPEN CANOPIES)      |                                    |
| M .    | WET LISTED 4'-0" CANOPY LIGHT (USED UNDER AWNINGS<br>AND CLOSED CANOPIES) |                                    |
| N 🗖    | WALL MOUNTED SECURITY LIGHT                                               |                                    |
| EM 🖘   | EMERGENCY LIGHT                                                           |                                    |
| EMX 🖘  | EXIT LIGHT                                                                |                                    |























MAIN ENTRANCE WALL SCALE: 3 / 4" - 1'-0"

2







### EXTEND FINISHES TO BOTTOM OF DECK

+14'-0" A.F.F. BEARING HGT. -TRUSS CONNECTORS

BATT INSULATION — FRP PANELING (REFERENCE INTERIOR DECOR SCHED) FRP J-CHANNEL TILE BASE \_\_\_\_\_

(REF. ID SHEETS) L4x4x16ga MIN. CLIP ANGLE W/ (\_)#\_\_ HWH SCREWS TO STUDS AND (\_)#\_\_x\_" LONG TAPCONS TO FOUND'N FLOOR TILE FINISH -

4" CONCRETE SLAB (REF. SHEET S-1)

(REF. ID SHEETS)

PERIMETER INSULATION R-VALUE AS REQUIRED



SUBSTRATE PANELS (REF. SHEET A-1) **BATT INSULATION** 



THIN BRICK FINISH (EB-1G) **BATT INSULATION** INSTALLED PER MFR. SPEC. - WALL SHEATING (REFERENCE WALL/ROOF SHEATHING SCHEDULE, SHEET S-2)

- EIFS PRODUCT INSTALLED

- REINFORCE EDGE PER EIFS

SPECIFICATIONS ON MOISTURE

PRODUCT MFR. SPECIFICATIONS.