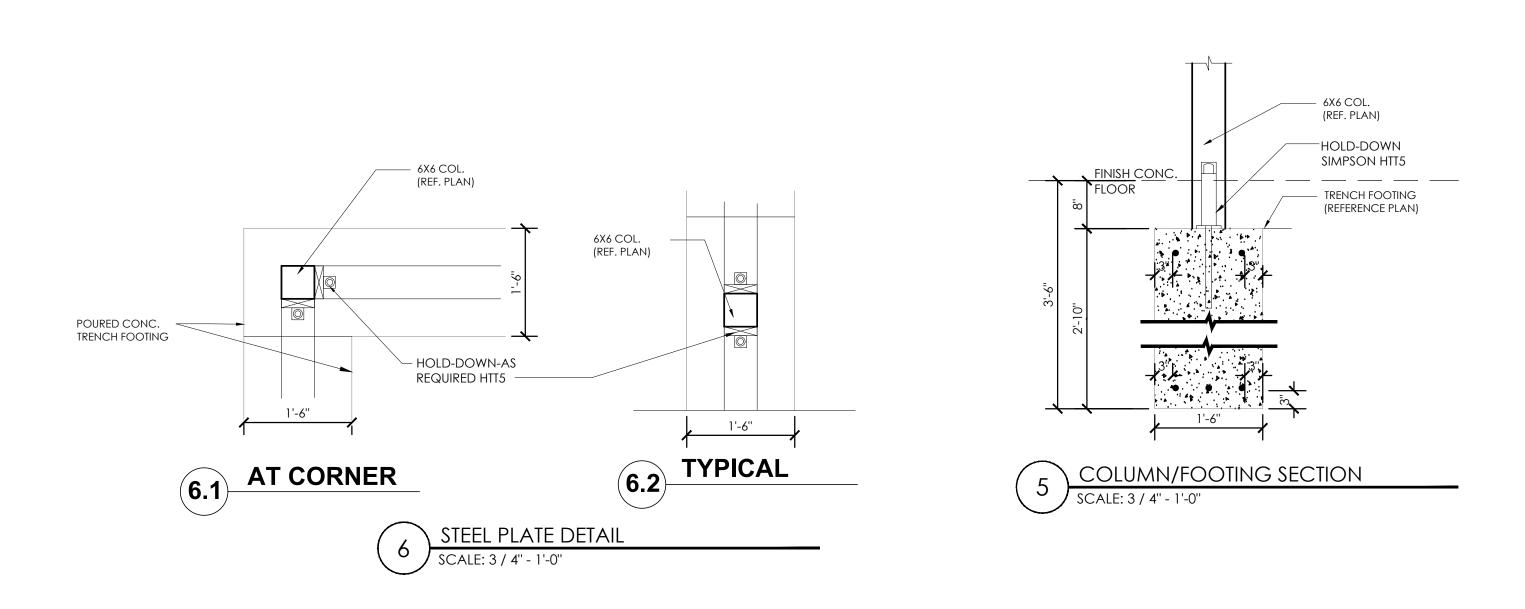

- A. FOUNDATION PLAN WAS BASED ON AN ALLOWABLE BEARING CAPACITY OF 2500 PSF. SEE GEOTECHNICAL ENGINEERING REPORT BY TERRACON.
- B. ALL SOIL EXCAVATIONS FOR FOOTINGS & COMPACTION SHALL BE INSPECTED AND APPROVED BY A QUALIFIED SOILS ENGINEER REPRESENTING THE OWNER PRIOR TO PLACING CONCRETE. EXCAVATIONS SHALL BE FREE OF WATER AT ALL TIMES.
- C. NO ENGINEERED FILL SHALL BE PLACED UNTIL EXCAVATION BOTTOMS HAVE BEEN INSPECTED AND APPROVED BY A SOILS ENGINEER.
- D.1. BOTH SIDES OF FOUNDATION WALLS SHALL BE BACKFILLED SIMULTANEOUSLY SO AS TO PREVENT OVERTURNING OR LATERAL MOVEMENT OF WALLS. D.2. NO FILL OR BACKFILL SHALL BE SETTLED BY THE USE OF WATER.
- F. SEE ELECTRICAL SHEETS FOR LOCATIONS OF UNDERGROUND CONDUIT.
- G. SEE PLUMBING PLAN FOR LOCATIONS OF UNDERGROUND PIPING.
- H. GC SHALL COORDINATE PIPING WITH FOOTINGS AND/OR STEM WALL, AND REPORT TO A/E
- I. ALL CONTINUOUS FOOTINGS SHALL BE CENTERED UNDER FOUNDATION WALLS UNLESS NOTED
- J. SOILS CONTRACTOR SHALL REFER AND CONFORM TO ALL RECOMMENDATIONS AND FINDINGS AS SET FORTH IN THE SOILS GEOLOGICAL REPORT. THE OWNER AND/OR ARCHITECT ACCEPTS NO RESPONSIBILITY FOR THE ACCURACY OF THE FINDINGS. OR FOR THE FINAL RECOMMENDATIONS, GRADING, TRENCHING, ETC. - CONTACT OWNER FOR INSTRUCTIONS PRIOR TO THE CONTINUATION OF WORK SHOULD ANY UNUSUAL CONDITIONS BECOME APPARENT DURING GRADING OR FOUNDATION CONSTRUCTION. EXISTING ELEVATIONS AND LOCATIONS TO BE JOINTED SHALL BE VERIFIED BY THE CONTRACTOR PRIOR TO CONSTRUCTION. IF THEY DIFFER FROM THOSE SHOWN ON THE DRAWINGS, THE CONTRACTOR SHALL NOTIFY THE OWNER SO THAT MODIFICATIONS CAN BE MADE BEFORE PROCEEDING WITH THE WORK.
- K. REFER TO EQUIPMENT SUPPLIER DRAWINGS FOR LOCATIONS OF ALL FLOOR SINKS AND HUB

### . FOUNDATION

- FOUNDATIONS ARE DESIGNED TO BEAR ON NATURAL GRADE OR FILL, WELL COMPACTED OF AN ALLOWABLE BEARING CAPACITY, INDICATED ON THE FOUNDATION PLAN
- A CERTIFIED TESTING LABORATORY SHALL BE ENGAGED BY THE OWNER TO PERFORM SOIL BORINGS, PROVIDE A FOUNDATION REPORT AND VERIFY THAT THE REQUIRED MINIMUM BEARING CAPACITY WAS OBTAINED.
- SAID SOIL CAPACITY SHALL BE CERTIFIED AND TESTED BY A REGISTERED FOUNDATION ENGINEER, PRIOR TO CASTING OF CONCRETE IN THE
- FOOTINGS BOTTOM OF FOOTING ELEVATION TO BE DETERMINED BY THE SOIL CONDITIONS AND FROST-LINE DEPTH.
- ALL LONGITUDINAL REBARS IN THE WALL FOOTINGS, SHALL BE CONTINUOS AND SPLICED AS SPECIFIED. CONTINUE ALL HORIZONTAL REBARS AT BENTS AND CORNERS BY BENDING THE REBARS 48 BAR DIAMETERS AROUND THE CORNERS OR ADDING MATCHING CORNER BARS, EXTENDING 48

BAR-DIAMETERS INTO FOOTING EACH SIDE OF CORNER OR BENT