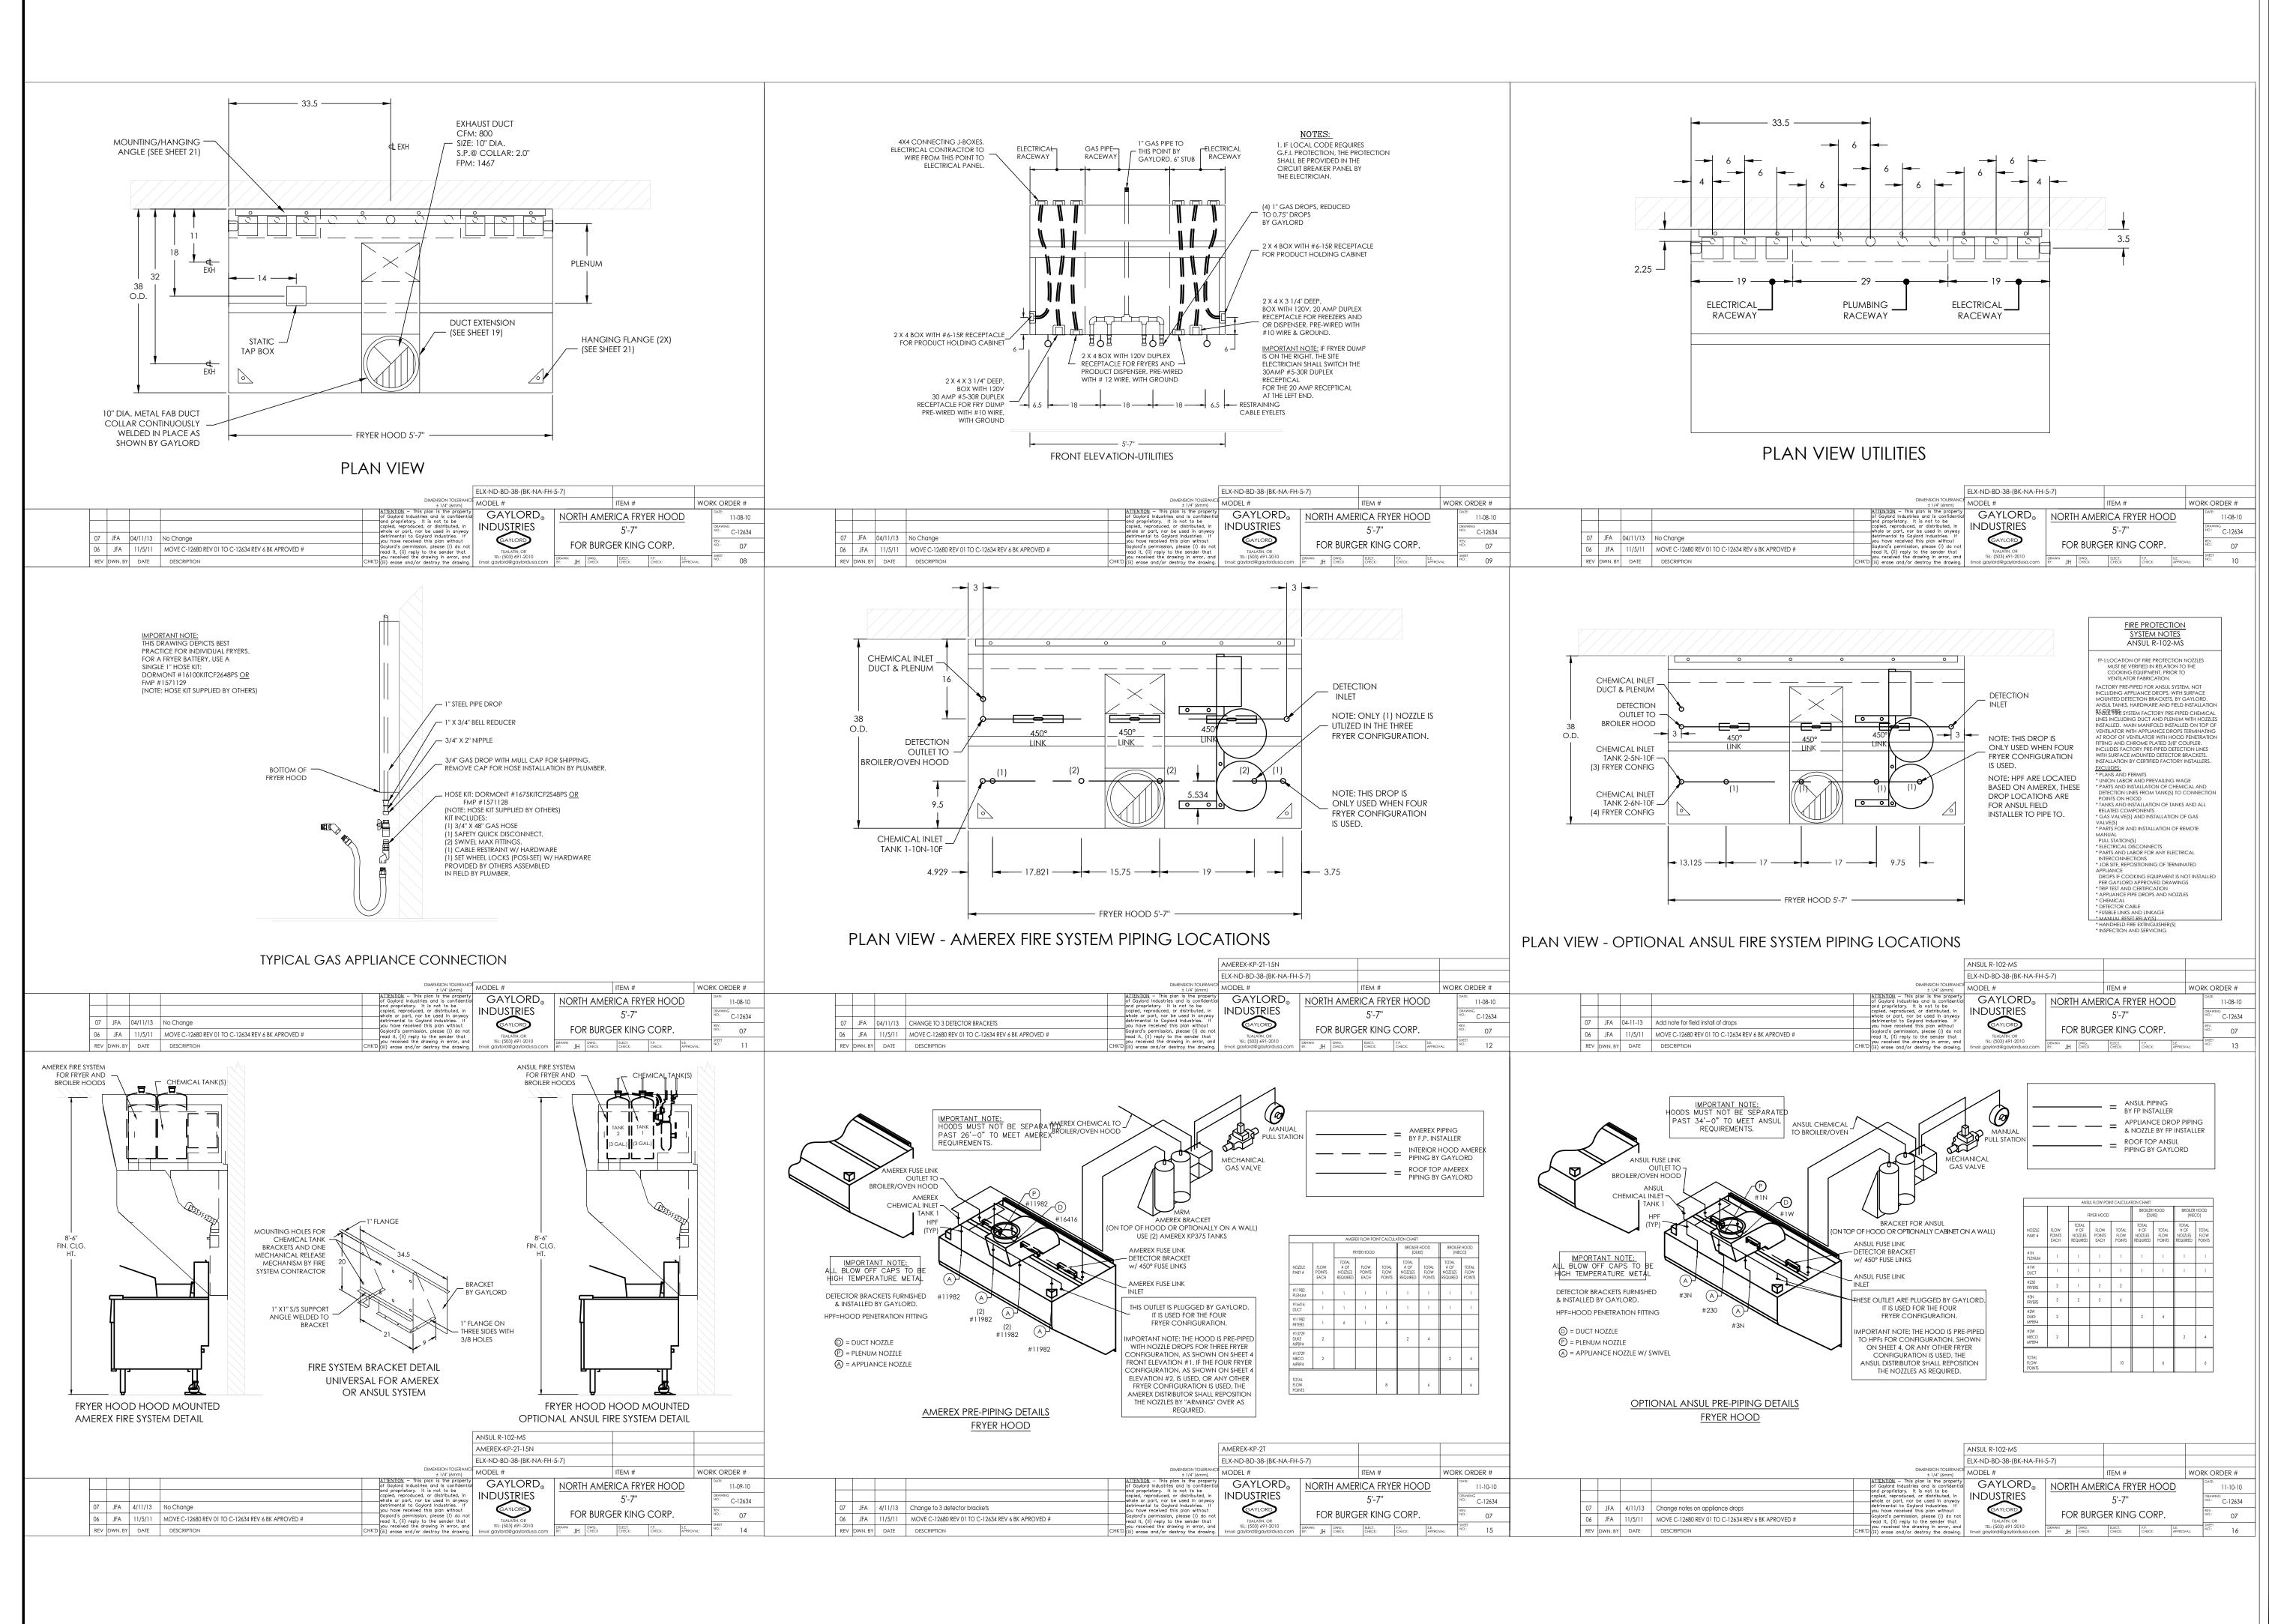

| SHEET #      | SHEET TITLE                                                  |
|--------------|--------------------------------------------------------------|
| T-1          | COVER SHEET                                                  |
| CIVIL        |                                                              |
|              | ALTA (BY OTHERS)                                             |
| C-1          | DEMO SITE PLAN                                               |
| C-2          | PROPOSED SITE PLAN W/ DUMPSTER DETAIL                        |
| C-3          | SITE DETAIL                                                  |
| C-3.1        | TRASH ENCLOSURE DETAILS                                      |
| C-4          | SITE ELECTRICAL                                              |
| C-5          | GRADING PLAN (BY OTHERS)                                     |
| LS-1         | LANDSCAPE PLAN                                               |
| SL-1         | SITE LIGHTING (BY OTHERS)                                    |
| STRUCTURAL   |                                                              |
| S-1          | FOUNDATION PLAN                                              |
| S-1.1        | FOUNDATION DETAILS                                           |
| S-2          | FRAMING PLAN                                                 |
| S-3          | STRUCTURAL NOTES AND TRUSS PROFILES                          |
| ARCHITECTU   |                                                              |
| A-1          | FLOOR PLAN                                                   |
| A-1.1        | MISCELLANEOUS DETAILS                                        |
| A-2          | EXTERIOR ELEVATIONS                                          |
| A-2.1        | EXTERIOR ELEVATIONS                                          |
| A-2.1        | EXTERIOR FINISH SCEHDULE                                     |
| A-3          | BUILDING SECTIONS                                            |
| A-3.1        | RESTROOM ELEVATIONS AND DETAILS                              |
| A-4          | REFLECTED CEILING PLAN                                       |
| A-4.1        | DETAILS                                                      |
| A-5          | ROOF PLAN AND DETAILS                                        |
| A-6          | WALL SECTIONS AND DETAILS                                    |
| A-7          | WALL SECTIONS AND DETAILS                                    |
| A-8          | WALL SECTIONS AND DETAILS                                    |
| A-9          | WALL SECTIONS AND DETAILS                                    |
| A-10         | DOOR AND WINDOW SCHEDULE                                     |
| A-11         | MANUFACTURERS AND SUPPLIERS                                  |
| MPE          | MANGI ACTORERS AND SOTT ELERS                                |
| M-1          | H.V.A.C PLA N AND SCHEDULES                                  |
| M-2          | H.V.A.C ROOF AND DETAILS                                     |
| M-3          | BROILER - OVEN HOOD DRAWINGS                                 |
| M-4          |                                                              |
| M-4          | BROILER - OVEN HOOD DRAWINGS                                 |
| M-6          | BROILER - OVEN HOOD DRAWINGS<br>BROILER - OVEN HOOD CONTROLS |
| M-0<br>M-7   | FRYER HOOD DRAWINGS                                          |
| M-8          | FRYER HOOD DRAWINGS                                          |
| M-9          | FRYER HOOD DRAWINGS                                          |
| M-10         | FRYER HOOD DRAWINGS                                          |
| M-10<br>M-11 | METAL - FAB DUCT INSTALLATION                                |
| P-1          | SANITARY AND GREASY WASTE PLAN & RISER                       |
| P-2          | WASTE & GAS PLAN AND RISERS                                  |
| E-1          | LIGHTING PLAN                                                |
| E-1<br>E-2   | POWER PLAN                                                   |
|              |                                                              |
| E-3<br>E-4   | ELECTRICAL PANELS AND RISERS                                 |
|              |                                                              |
| E-5          | MASTER CONTACTOR PANEL                                       |