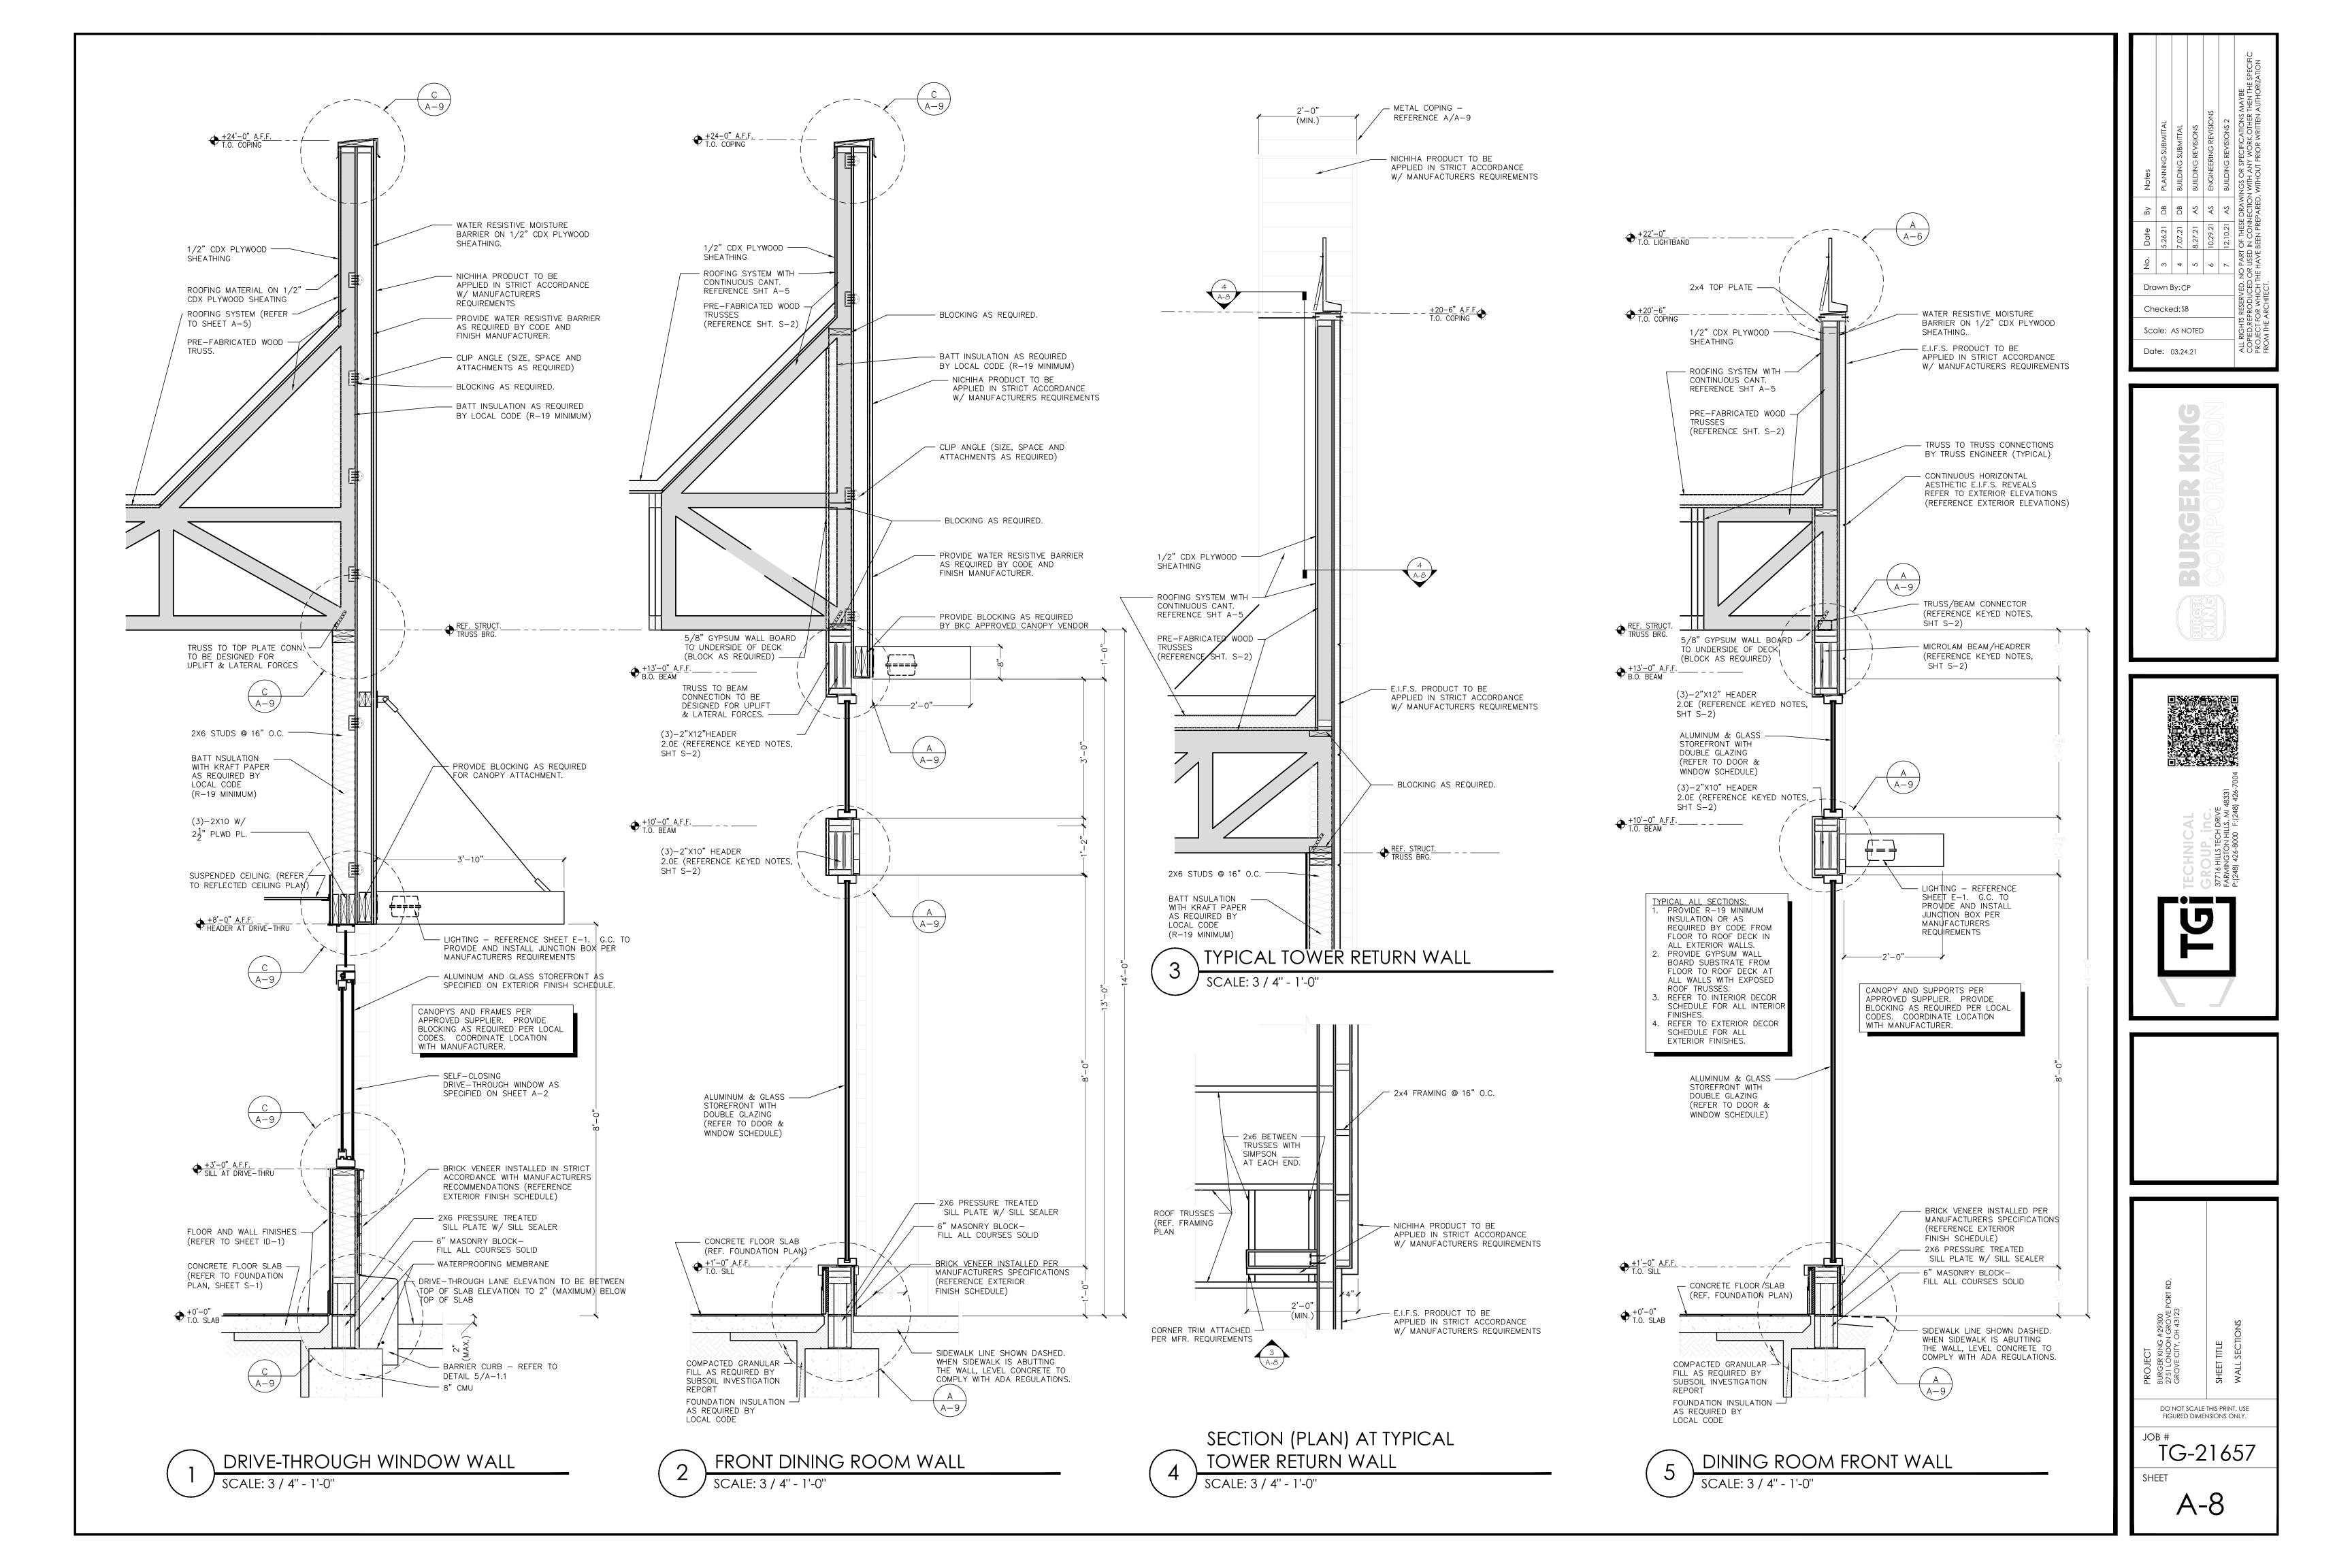

| SHEET #      | SHEET TITLE                                                  |
|--------------|--------------------------------------------------------------|
| T-1          | COVER SHEET                                                  |
| CIVIL        |                                                              |
|              | ALTA (BY OTHERS)                                             |
| C-1          | DEMO SITE PLAN                                               |
| C-2          | PROPOSED SITE PLAN W/ DUMPSTER DETAIL                        |
| C-3          | SITE DETAIL                                                  |
| C-3.1        | TRASH ENCLOSURE DETAILS                                      |
| C-4          | SITE ELECTRICAL                                              |
| C-5          | GRADING PLAN (BY OTHERS)                                     |
| LS-1         | LANDSCAPE PLAN                                               |
| SL-1         | SITE LIGHTING (BY OTHERS)                                    |
| STRUCTURAL   |                                                              |
| S-1          | FOUNDATION PLAN                                              |
| S-1.1        | FOUNDATION DETAILS                                           |
| S-2          | FRAMING PLAN                                                 |
| S-3          | STRUCTURAL NOTES AND TRUSS PROFILES                          |
| ARCHITECTU   |                                                              |
| A-1          | FLOOR PLAN                                                   |
| A-1.1        | MISCELLANEOUS DETAILS                                        |
| A-2          | EXTERIOR ELEVATIONS                                          |
| A-2.1        | EXTERIOR ELEVATIONS                                          |
| A-2.1        | EXTERIOR FINISH SCEHDULE                                     |
| A-3          | BUILDING SECTIONS                                            |
| A-3.1        | RESTROOM ELEVATIONS AND DETAILS                              |
| A-4          | REFLECTED CEILING PLAN                                       |
| A-4.1        | DETAILS                                                      |
| A-5          | ROOF PLAN AND DETAILS                                        |
| A-6          | WALL SECTIONS AND DETAILS                                    |
| A-7          | WALL SECTIONS AND DETAILS                                    |
| A-8          | WALL SECTIONS AND DETAILS                                    |
| A-9          | WALL SECTIONS AND DETAILS                                    |
| A-10         | DOOR AND WINDOW SCHEDULE                                     |
| A-11         | MANUFACTURERS AND SUPPLIERS                                  |
| MPE          | MANGI ACTORERS AND SOTT ELERS                                |
| M-1          | H.V.A.C PLA N AND SCHEDULES                                  |
| M-2          | H.V.A.C ROOF AND DETAILS                                     |
| M-3          | BROILER - OVEN HOOD DRAWINGS                                 |
| M-4          |                                                              |
| M-4          | BROILER - OVEN HOOD DRAWINGS                                 |
| M-6          | BROILER - OVEN HOOD DRAWINGS<br>BROILER - OVEN HOOD CONTROLS |
| M-0<br>M-7   | FRYER HOOD DRAWINGS                                          |
| M-8          | FRYER HOOD DRAWINGS                                          |
| M-9          | FRYER HOOD DRAWINGS                                          |
| M-10         | FRYER HOOD DRAWINGS                                          |
| M-10<br>M-11 | METAL - FAB DUCT INSTALLATION                                |
| P-1          | SANITARY AND GREASY WASTE PLAN & RISER                       |
| P-2          | WASTE & GAS PLAN AND RISERS                                  |
| E-1          | LIGHTING PLAN                                                |
| E-1<br>E-2   | POWER PLAN                                                   |
|              |                                                              |
| E-3<br>E-4   | ELECTRICAL PANELS AND RISERS                                 |
|              |                                                              |
| E-5          | MASTER CONTACTOR PANEL                                       |