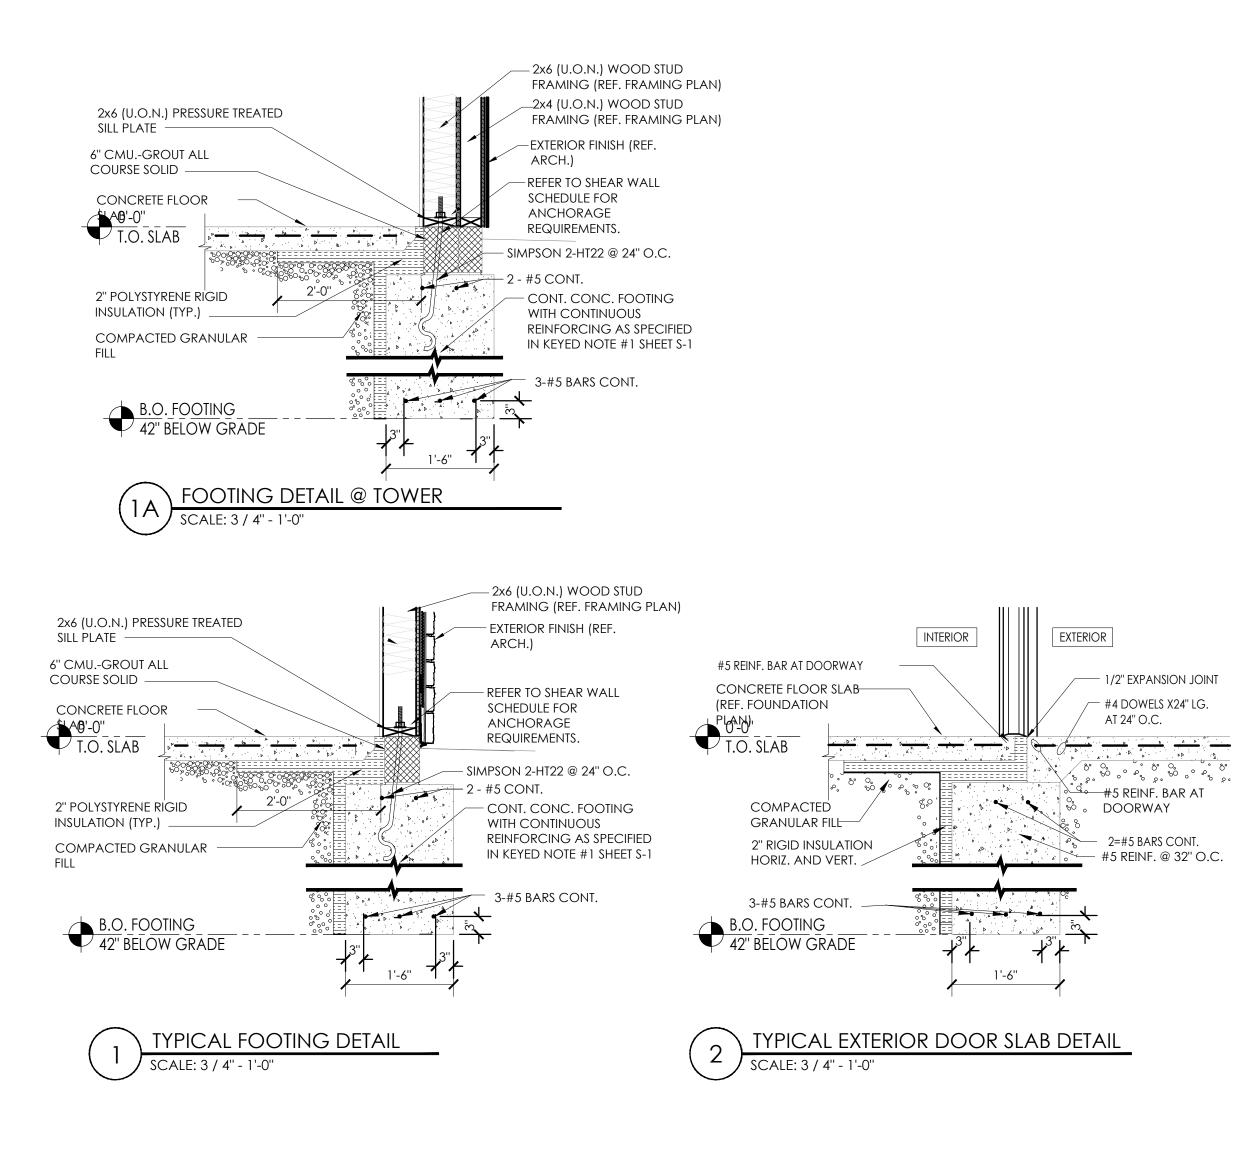

FRP J-MOULDING AND

CONTINUOUS BEAD OF CAULK

- 0'-0" T.O. SLAB - - - - - -NOTE: CONTROL JOINT JOINTS TO BE PLACED AT COLUMN CENTERLINES AND AT INTERMEDIATE LOCATIONS TO MAINTAIN A MAX. SPACING OF 16'-0"

T.O. ŠLAB NOTE: CONSTRUCTION JOINT CONSTRUCTION JOINTS SHALL BE PROVIDED AT ALL POUR STOPS. ALL CONSTRUCTION JOINTS ARE TO BE KEYED. KEYWAYS SHALL BE 1 1/2" DEEP x 1/3 THE SLAB THICKNESS. STOP MESH AT THE CONSTRUCTION JOINT.

### D. REINFORCED CONCRETE

- 1. MATERIALS A. SPECIFICATIONS: IN GENERAL, COMPLY WITH ACI 301-(LATEST EDITION) "SPECIFICATIONS FOR STRUCTURAL CONCRETE FOR BUILDINGS." B. STRUCTURAL CONCRETE:
- CLASS LOCATION FOOLINGS CAISSONS & GRADE BEAMS
- II. INTERIOR SLABS ON GRADE, AND ALL 3,500 INTERIOR CONCRETE NOT OTHERWISE
- IDENTIFIED PIERS PLACED INTEGRALLY WITH WALLS, EXTERIOR SLABS ON GRADE, AND ALL
- EXTERIOR CONCRETE (WITH AIR) NOT OTHERWISE IDENTIFIED IV. BACKFILL BELOW FOOTINGS AND GRADE BEAMS 1,500
- C. ALL DEFORMED REINFORCING BARS: FY = 60,000, D. GALVANIZED WELDED WIRE FABRIC SHALL CONFORM TO ASTM A165
- (LATEST EDITION). USE SHEET FORM, NOT ROLLED. 2. FIELD MANUAL: PROVIDE AT LEAST ONE COPY OF THE ACI FIELD REFERENCE
- MANUAL, SP-15, IN THE FIELD OFFICE AT ALL TIMES. 3. CONTINGENCIES
- A. PROVIDE SUPPORTS AS REQUIRED TO MAINTAIN ALIGNMENT AND CONCRETE COVER OVER THE REINFORCING.
- 4. FOOTINGS: VERTICAL DOWELS IN FOOTINGS TO MATCH VERTICAL WALL REINFORCING. B. PROVIDE LEAN CONCRETE (CLASS IV) UNDER FOUNDATIONS FOR ACCIDENTAL
- OVER-EXCAVATION, SOFT SPOTS AND TRENCHES. 5. SPLICES: UNLESS NOTED OTHERWISE, MINIMUM LAP SPLICE LENGTHS TO
- BE AS FOLLOWS: A. VERTICAL BARS IN WALLS, PIERS, 30 DIAMETER
- OR COLUMNS (INCLUDING DOWELS) B. HORIZONTAL BARS IN SLABS & FOOTING C. HORIZONTAL BARS IN WALL 35 DIAMETER 45 DIAMETER
- 6. SAW-CUT & CONSTRUCTION JOINTS:
- PROVIDE JOINTS IN ALL SLABS-ON-GRADE, AS INDICATED ON THE FOUNDATION PLAN.

3 INCHES

2 INCHES

- 7. CONCRETE COVER: UNLESS NOTED OTHERWISE, DETAIL REINFORCING TO PROVIDE CONCRETE COVER AS FOLLOWS:
- A. CONCRETE CAST AGAINST AND PERMANENTLY EXPOSED TO EARTH: B. CONCRETE EXPOSED TO EARTH OR WEATHER:
- 1-1/2 INCHES #5 BARS AND SMALLER
- C. CONCRETE NOT EXPOSED TO EARTH OR WEATHER: BEAM AND COLUMN BARS INCLUDING TIES, STIRRUPS AND SPIRALS 1-1/2 INCHES
- SLABS, WALLS, JOISTS: #11 BARS AND SMALLER 1 INCH 1-1/2 INCHES OTHERS
- STRUCTURAL STEEL
- MATERIALS STRUCTURAL STEEL: ASTM A36, FY = 36 KSI: ASTM A572. ANCHOR BOLTS: ASTM A307 OR A36: ELECTRODES: SERIES E70: EXPANSION BOLTS: HILTI
- "KWIK BOLTS" OR APPROVED EQUAL. SPECIFICATIONS: WELDING PERSONNEL AND PROCEDURES ARE TO BE QUALIFIED
- PER AWS DI.I. UNLESS SPECIFICALLY SHOWN OTHERWISE, DESIGN, FABRICATION AND ERECTION TO BE GOVERNED BY: (ALL CODES LATEST EDITION) AISC SPECIFICATION FOR STRUCTURAL STEEL BUILDINGS.
- AISC CODE OF STANDARD PRACTICE. STRUCTURAL WELDING CODE, AWS D1.1- OF THE AMERICAN WELDING SOCIETY
- 3. CONNECTIONS:
- CONNECTIONS TO BE DESIGNED BY THE FABRICATOR TO DEVELOP FULL STRENGTH OF MEMBER OR FORCES SHOWN ON THE PLANS, WHICHEVER GOVERNS. FOLLOW INSTRUCTIONS ON DRAWINGS FOR GENERAL
- ARRANGEMENT OR PARTICULAR DETAILS. 4. GALVANIZING: ALL SHELF ANGLES, LINTELS IN EXTERIOR WALLS, AND ALL
- EXTERIOR STEEL EXPOSED TO THE ELEMENTS SHALL BE HOT DIP GALVANIZED. MISCELLANEOUS:
- PROVIDE HOLES FOR OTHERS. IF OPENING IS NOT SHOWN ON THE STRUCTURAL DRAWINGS, OBTAIN PRIOR APPROVAL.
- STEEL SUPPORTING OR CONNECTED TO HVAC AND OTHER EQUIPMENT AND ROOF OPENINGS AS SHOWN ON THE DRAWINGS IS SHOWN FOR
- BIDDING PURPOSES ONLY, CONTRACTOR SHALL RECONCILE EXACT SIZE AND LOCATION BEFORE PROCEEDING WITH HIS WORK. GROUT UNDER BEARING PLATES, BASE PLATES, AND SETTING PLATES TO BE
- NON-SHRINKING TYPE. STEEL BELOW GRADE TO BE PROTECTED BY A MIN. OF 3 INCHES OF CONCRETE.
- PROVIDE HEAVY WASHER AT ALL ANCHOR BOLTS. EMBEDMENT LENGTH OF EXPANSION BOLTS INTO SOLID MASONRY OR CONCRETE SHALL BE AS FOLLOWS: 1/2 INCH DIAMETER BOLTS --- 3 1/2 INCHES EMBEDMENT 3/4 INCH DIAMETER BOLTS --- 5 INCHES EMBEDMENT