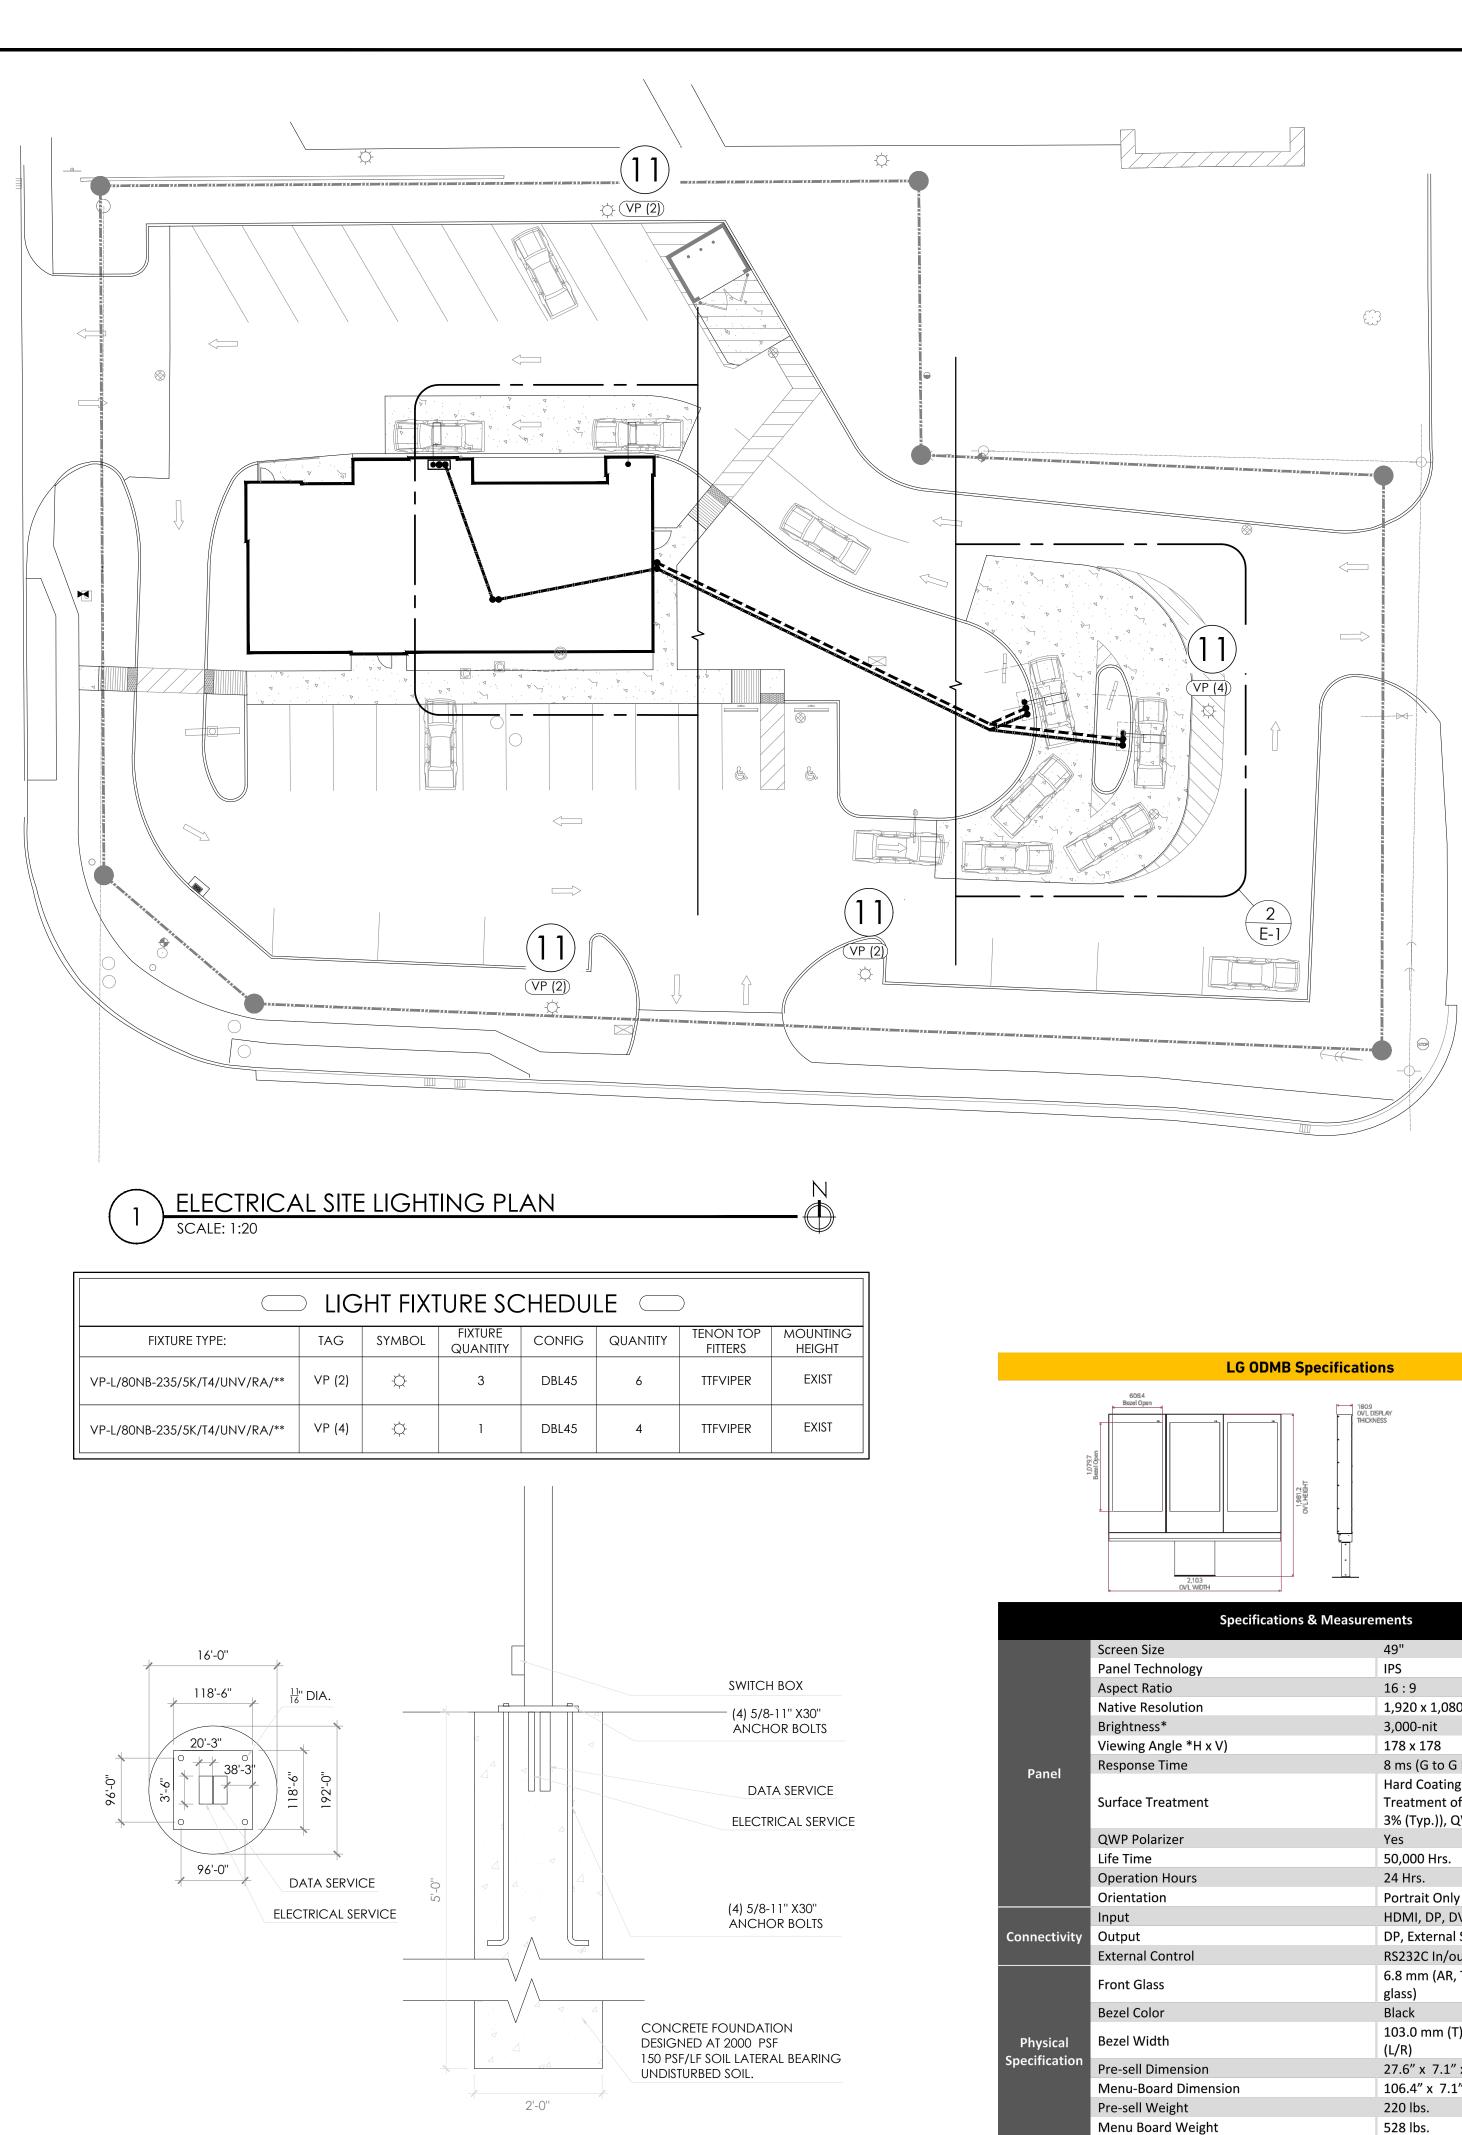

INSTALL CLEARANCE SIGN AND FOUNDATION PER 20/20, REFER TO SHEET C-3 FOR DETAIL.

INSTALL NEW DT LOOPS AT OCUS AND DT WINDOW. NEW ELECTRICAL AND DATA LINES BY GC TO ALL DT COMPONENTS. (SEE SHEET E-1)

INSTALL DT CANOPY W/ INTERNAL OCU & BURY CONDUITS. OCU HAS NEW FOUNDATION & REFLECT NEW IMAGE, REFER TO SHEET C-3 FOR DETAIL.

## GENERAL SIGNAGE NOTES

SIGN INSTALLER RESPONSIBILITIES:

- 1. PROVIDE ALL DRAWINGS NECESSARY FOR SIGN PERMITS. 2. APPLY FOR, OBTAIN, AND PAY FOR ALL REQUIRED SIGN PERMITS.
- 3. COORDINATE EXCAVATION OF SIGN FOUNDATIONS WITH G.C.
- 4. SET ANCHOR BOLTS OR BASE PLATES AS REQUIRED.
- 5. COMPLETE SIGN INSTALLATION. 6. REMOVE EXCESS DEBRIS, ROUGH GRADE AREA FOR LANDSCAPING.

GENERAL CONTRACTOR:

1. COORDINATE EXCAVATION OF SIGN FOUNDATIONS WITH SIGN SUPPLIER. 2. PROVIDE POWER TO ALL SIGN LOCATIONS AS REQUIRED. 3. MAKE FINAL ELECTRICAL CONNECTIONS TO EACH SIGN.

SITE AREA

TOTAL SITE AREA: