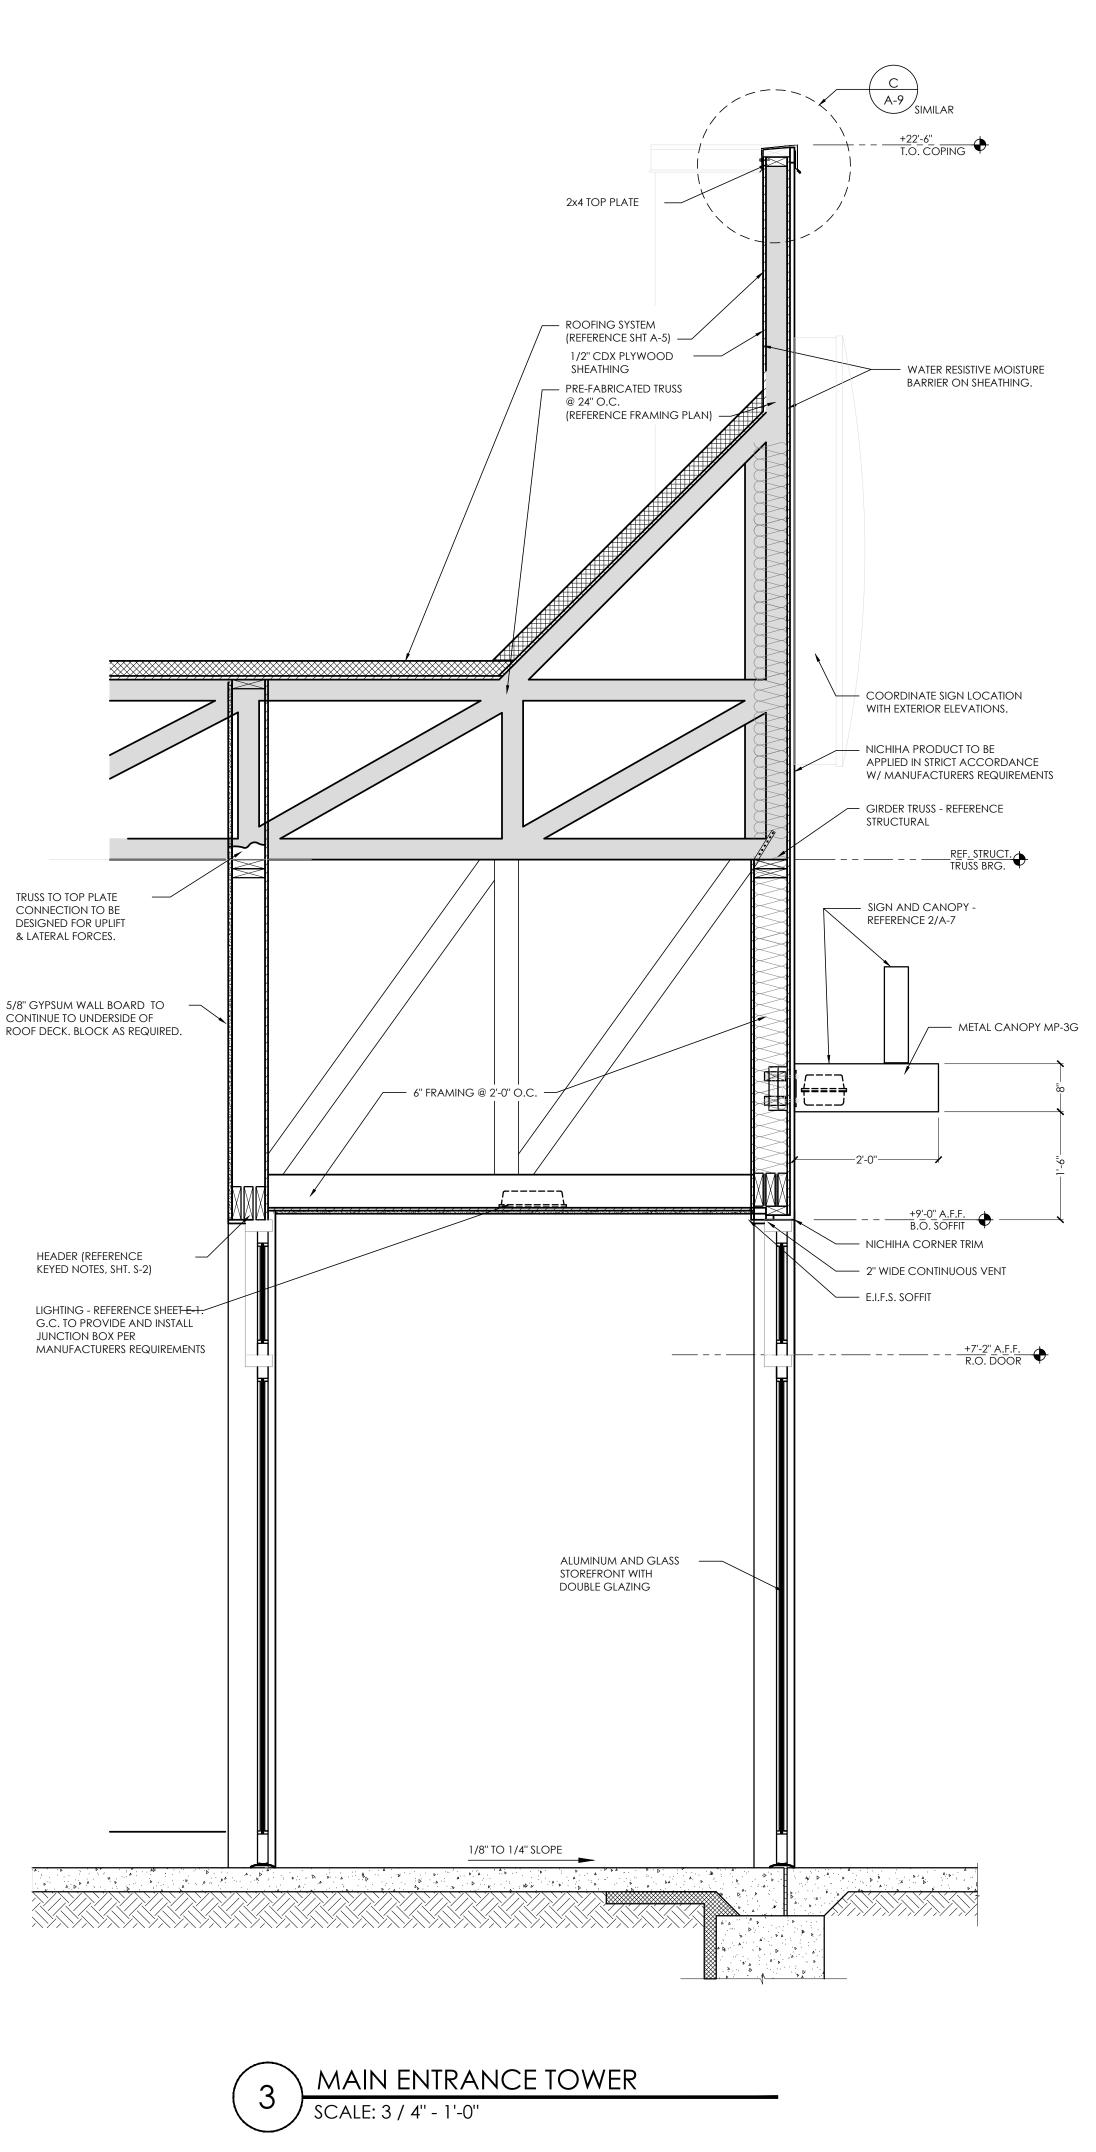

| SHEET #      | SHEET TITLE                                                  |
|--------------|--------------------------------------------------------------|
| T-1          | COVER SHEET                                                  |
| CIVIL        |                                                              |
|              | ALTA (BY OTHERS)                                             |
| C-1          | DEMO SITE PLAN                                               |
| C-2          | PROPOSED SITE PLAN W/ DUMPSTER DETAIL                        |
| C-3          | SITE DETAIL                                                  |
| C-3.1        | TRASH ENCLOSURE DETAILS                                      |
| C-4          | SITE ELECTRICAL                                              |
| C-5          | GRADING PLAN (BY OTHERS)                                     |
| LS-1         | LANDSCAPE PLAN                                               |
| SL-1         | SITE LIGHTING (BY OTHERS)                                    |
| STRUCTURAL   |                                                              |
| S-1          | FOUNDATION PLAN                                              |
| S-1.1        | FOUNDATION DETAILS                                           |
| S-2          | FRAMING PLAN                                                 |
| S-3          | STRUCTURAL NOTES AND TRUSS PROFILES                          |
| ARCHITECTU   |                                                              |
| A-1          | FLOOR PLAN                                                   |
| A-1.1        | MISCELLANEOUS DETAILS                                        |
| A-2          | EXTERIOR ELEVATIONS                                          |
| A-2.1        | EXTERIOR ELEVATIONS                                          |
| A-2.1        | EXTERIOR FINISH SCEHDULE                                     |
| A-3          | BUILDING SECTIONS                                            |
| A-3.1        | RESTROOM ELEVATIONS AND DETAILS                              |
| A-4          | REFLECTED CEILING PLAN                                       |
| A-4.1        | DETAILS                                                      |
| A-5          | ROOF PLAN AND DETAILS                                        |
| A-6          | WALL SECTIONS AND DETAILS                                    |
| A-7          | WALL SECTIONS AND DETAILS                                    |
| A-8          | WALL SECTIONS AND DETAILS                                    |
| A-9          | WALL SECTIONS AND DETAILS                                    |
| A-10         | DOOR AND WINDOW SCHEDULE                                     |
| A-11         | MANUFACTURERS AND SUPPLIERS                                  |
| MPE          | MANGI ACTORERS AND SOTT ELERS                                |
| M-1          | H.V.A.C PLA N AND SCHEDULES                                  |
| M-2          | H.V.A.C ROOF AND DETAILS                                     |
| M-3          | BROILER - OVEN HOOD DRAWINGS                                 |
| M-4          |                                                              |
| M-4          | BROILER - OVEN HOOD DRAWINGS                                 |
| M-6          | BROILER - OVEN HOOD DRAWINGS<br>BROILER - OVEN HOOD CONTROLS |
| M-0<br>M-7   | FRYER HOOD DRAWINGS                                          |
| M-8          | FRYER HOOD DRAWINGS                                          |
| M-9          | FRYER HOOD DRAWINGS                                          |
| M-10         | FRYER HOOD DRAWINGS                                          |
| M-10<br>M-11 | METAL - FAB DUCT INSTALLATION                                |
| P-1          | SANITARY AND GREASY WASTE PLAN & RISER                       |
| P-2          | WASTE & GAS PLAN AND RISERS                                  |
| E-1          | LIGHTING PLAN                                                |
| E-1<br>E-2   | POWER PLAN                                                   |
|              |                                                              |
| E-3<br>E-4   | ELECTRICAL PANELS AND RISERS                                 |
|              |                                                              |
| E-5          | MASTER CONTACTOR PANEL                                       |