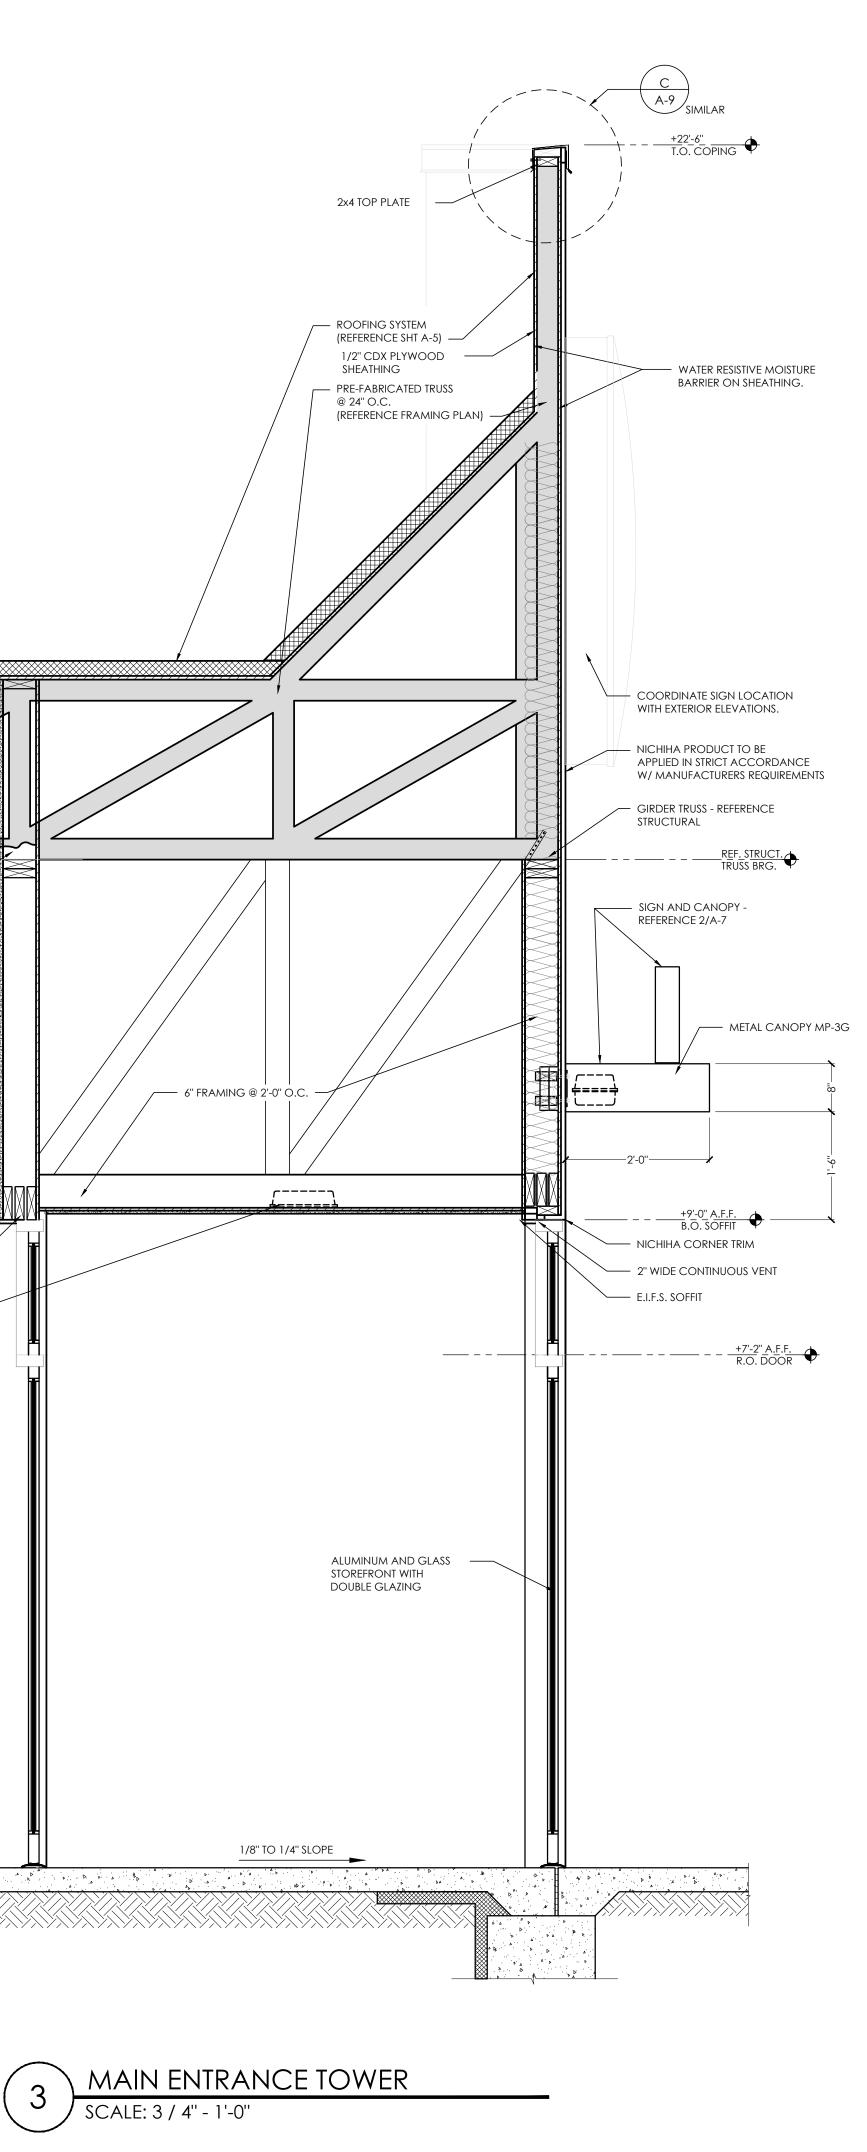

| SHEET #      | SHEET TITLE                                                  |
|--------------|--------------------------------------------------------------|
| T-1          | COVER SHEET                                                  |
| CIVIL        |                                                              |
|              | ALTA (BY OTHERS)                                             |
| C-1          | DEMO SITE PLAN                                               |
| C-2          | PROPOSED SITE PLAN W/ DUMPSTER DETAIL                        |
| C-3          | SITE DETAIL                                                  |
| C-3.1        | TRASH ENCLOSURE DETAILS                                      |
| C-4          | SITE ELECTRICAL                                              |
| C-5          | GRADING PLAN (BY OTHERS)                                     |
| LS-1         | LANDSCAPE PLAN                                               |
| SL-1         | SITE LIGHTING (BY OTHERS)                                    |
| STRUCTURAL   |                                                              |
| S-1          | FOUNDATION PLAN                                              |
| S-1.1        | FOUNDATION DETAILS                                           |
| S-2          | FRAMING PLAN                                                 |
| S-3          | STRUCTURAL NOTES AND TRUSS PROFILES                          |
| ARCHITECTU   |                                                              |
| A-1          | FLOOR PLAN                                                   |
| A-1.1        | MISCELLANEOUS DETAILS                                        |
| A-2          | EXTERIOR ELEVATIONS                                          |
| A-2.1        | EXTERIOR ELEVATIONS                                          |
| A-2.1        | EXTERIOR FINISH SCEHDULE                                     |
| A-3          | BUILDING SECTIONS                                            |
| A-3.1        | RESTROOM ELEVATIONS AND DETAILS                              |
| A-4          | REFLECTED CEILING PLAN                                       |
| A-4.1        | DETAILS                                                      |
| A-5          | ROOF PLAN AND DETAILS                                        |
| A-6          | WALL SECTIONS AND DETAILS                                    |
| A-7          | WALL SECTIONS AND DETAILS                                    |
| A-8          | WALL SECTIONS AND DETAILS                                    |
| A-9          | WALL SECTIONS AND DETAILS                                    |
| A-10         | DOOR AND WINDOW SCHEDULE                                     |
| A-11         | MANUFACTURERS AND SUPPLIERS                                  |
| MPE          | MANGI ACTORERS AND SOTT ELERS                                |
| M-1          | H.V.A.C PLA N AND SCHEDULES                                  |
| M-2          | H.V.A.C ROOF AND DETAILS                                     |
| M-3          | BROILER - OVEN HOOD DRAWINGS                                 |
| M-4          |                                                              |
| M-4          | BROILER - OVEN HOOD DRAWINGS                                 |
| M-6          | BROILER - OVEN HOOD DRAWINGS<br>BROILER - OVEN HOOD CONTROLS |
| M-0<br>M-7   | FRYER HOOD DRAWINGS                                          |
| M-8          | FRYER HOOD DRAWINGS                                          |
| M-9          | FRYER HOOD DRAWINGS                                          |
| M-10         | FRYER HOOD DRAWINGS                                          |
| M-10<br>M-11 | METAL - FAB DUCT INSTALLATION                                |
| P-1          | SANITARY AND GREASY WASTE PLAN & RISER                       |
| P-2          | WASTE & GAS PLAN AND RISERS                                  |
| E-1          | LIGHTING PLAN                                                |
| E-1<br>E-2   | POWER PLAN                                                   |
|              |                                                              |
| E-3<br>E-4   | ELECTRICAL PANELS AND RISERS                                 |
|              |                                                              |
| E-5          | MASTER CONTACTOR PANEL                                       |