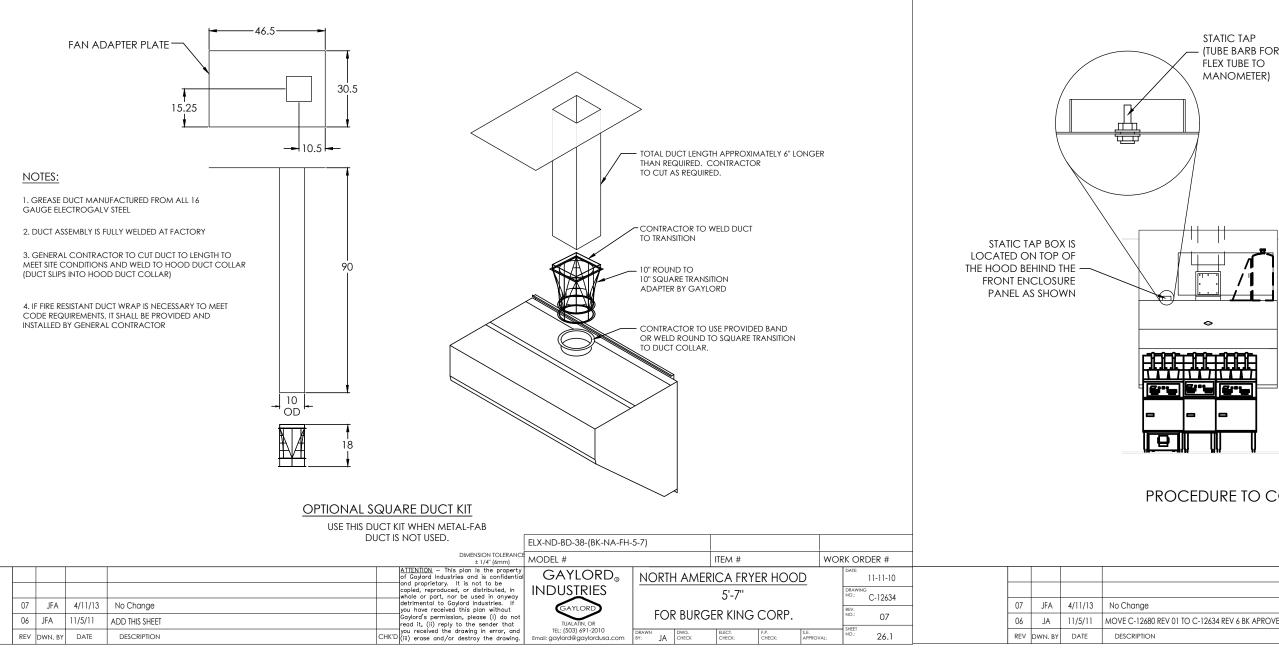

| SHEET #      | SHEET TITLE                                                  |
|--------------|--------------------------------------------------------------|
| T-1          | COVER SHEET                                                  |
| CIVIL        |                                                              |
|              | ALTA (BY OTHERS)                                             |
| C-1          | DEMO SITE PLAN                                               |
| C-2          | PROPOSED SITE PLAN W/ DUMPSTER DETAIL                        |
| C-3          | SITE DETAIL                                                  |
| C-3.1        | TRASH ENCLOSURE DETAILS                                      |
| C-4          | SITE ELECTRICAL                                              |
| C-5          | GRADING PLAN (BY OTHERS)                                     |
| LS-1         | LANDSCAPE PLAN                                               |
| SL-1         | SITE LIGHTING (BY OTHERS)                                    |
| STRUCTURAL   |                                                              |
| S-1          | FOUNDATION PLAN                                              |
| S-1.1        | FOUNDATION DETAILS                                           |
| S-2          | FRAMING PLAN                                                 |
| S-3          | STRUCTURAL NOTES AND TRUSS PROFILES                          |
| ARCHITECTU   |                                                              |
| A-1          | FLOOR PLAN                                                   |
| A-1.1        | MISCELLANEOUS DETAILS                                        |
| A-2          | EXTERIOR ELEVATIONS                                          |
| A-2.1        | EXTERIOR ELEVATIONS                                          |
| A-2.1        | EXTERIOR FINISH SCEHDULE                                     |
| A-3          | BUILDING SECTIONS                                            |
| A-3.1        | RESTROOM ELEVATIONS AND DETAILS                              |
| A-4          | REFLECTED CEILING PLAN                                       |
| A-4.1        | DETAILS                                                      |
| A-5          | ROOF PLAN AND DETAILS                                        |
| A-6          | WALL SECTIONS AND DETAILS                                    |
| A-7          | WALL SECTIONS AND DETAILS                                    |
| A-8          | WALL SECTIONS AND DETAILS                                    |
| A-9          | WALL SECTIONS AND DETAILS                                    |
| A-10         | DOOR AND WINDOW SCHEDULE                                     |
| A-11         | MANUFACTURERS AND SUPPLIERS                                  |
| MPE          | MANGI ACTORERS AND SOTT ELERS                                |
| M-1          | H.V.A.C PLA N AND SCHEDULES                                  |
| M-2          | H.V.A.C ROOF AND DETAILS                                     |
| M-3          | BROILER - OVEN HOOD DRAWINGS                                 |
| M-4          |                                                              |
| M-4          | BROILER - OVEN HOOD DRAWINGS                                 |
| M-6          | BROILER - OVEN HOOD DRAWINGS<br>BROILER - OVEN HOOD CONTROLS |
| M-0<br>M-7   | FRYER HOOD DRAWINGS                                          |
| M-8          | FRYER HOOD DRAWINGS                                          |
| M-9          | FRYER HOOD DRAWINGS                                          |
| M-10         | FRYER HOOD DRAWINGS                                          |
| M-10<br>M-11 | METAL - FAB DUCT INSTALLATION                                |
| P-1          | SANITARY AND GREASY WASTE PLAN & RISER                       |
| P-2          | WASTE & GAS PLAN AND RISERS                                  |
| E-1          | LIGHTING PLAN                                                |
| E-1<br>E-2   | POWER PLAN                                                   |
|              |                                                              |
| E-3<br>E-4   | ELECTRICAL PANELS AND RISERS                                 |
|              |                                                              |
| E-5          | MASTER CONTACTOR PANEL                                       |