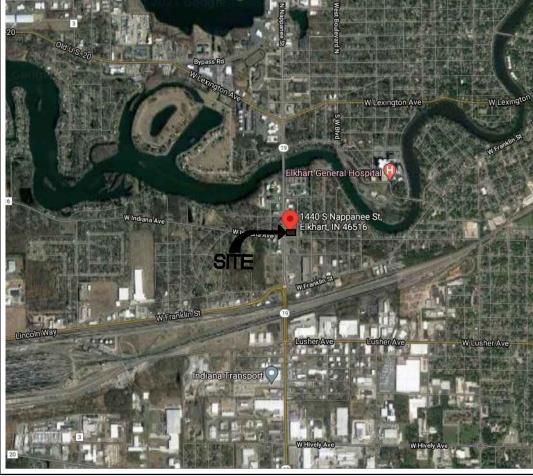

# BURGER KING 1440 NAPPANEE ST. ELKHART, IN 46514

CODE INFORMATION SCRAPE AND REBUILD BURGER KING 2014 INDIANA BUILDING CODE 2009 NATIONAL ELECTRIC CODE OF INDIANA 2012 INDIANA PLUMBING CODE 2014 INDIANA MECHANICAL CODE 2014 INDIANA FIRE CODE INDIANA ENERGY CONSERVATION CODE ANSI/ASHRAE 90.1, 2007 A-2; ASSEMBLY (NON-SPRINKLED) V-B; WOOD FRAME NCY LOAD CALCULATIONS: DING: 2,785 SF VI: 52 S (INCLUDING OWNERS AND MANAGERS): 6 FIXTURES LE 2902.1 Y CALCULATION (FROM TABLE 1004.1.1): TS (GREATEST OF OCCUP. CALCULATION OR SEAT COUNT 50% MALE AND 50% FEMALE = 58/2 = 29 EACH 29/75 = .39 =1 WC EACH RESTROOM. (TABLE 2902.1) 29/200 = .15 = 1 LAV EACH RESTROOM. (TABLE 2902.1) PROVIDED WOMEN MEN WOMEN MEN W.C. 1 URINAL 1 LAVATORY 1