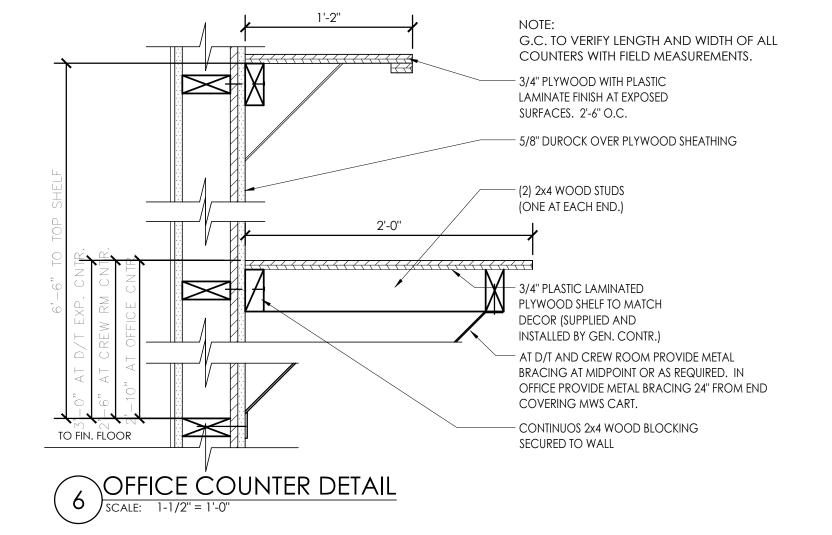

ACKING ON WALLS FOR EQUIPMENT AS INDICATED ON PLAN OR SHELF SUPPORT FROM 48" A.F.F. TO 96" A.F.F., BEHIND 3-COMPARTMENT SINK AND PREP SINK AND ON BULKHEAD AT MENU BOARD WALL FROM 6'-8" A.F.F. TO BOTTOM OF ROOF TRUSSES. 20. COUNTER TOP - REFERENCE DETAIL #6, A-1.1.
- 21. USG 5/8" DUROCK (BOTH SIDES) ON 3-5/8", 18 GAUGE CEE STUD FRAMING AT 16" O.C. BEHIND HOOD. WALL TO EXTEND 18" BEYOND EACH END OF HOOD. 22. STAINLESS STEEL PANELS BELOW AND 18" WIDE AT EACH SIDE OF HOOD SUPPLIED BY HOOD MANUFACTURER AND INSTALLED BY G.C.
- 23. 4" CONCRETE WALK BETWEEN DRIVE-THROUGH BUMP-OUTS. CONCRETE WALK IS NOT REQUIRED IF EXPEDITING DOORS ARE NOT USED. 24. \_\_\_\_\_\_ INDICATES 3"x12" SUBWAY TILE. REFER TO DECOR.
- REMAINING BACK OF HOUSE WALLS TO BE FINISHED IN FIBERGLASS REINFORCED PANELS, FRP-1G









——BATT INSULATION (R-21)

-1/2" PLYWOOD SHEATHING

- 6X6 COLUMN OR STACKED STUDS

— SUBSTRATE PANELS – REF. KEYED NOTES

EXTERIOR GRADE















IER TH





4 REAR ELEVATION SCALE: 1/4" = 1'-0"



3 FRONT ELEVATION SCALE: 1/4" = 1'-0"







| 2/05/21       |                                              |                                                  |                                         |                                                               |                                                                                       |            |                                                                                                                 |
|---------------|----------------------------------------------|-----------------------------------------------