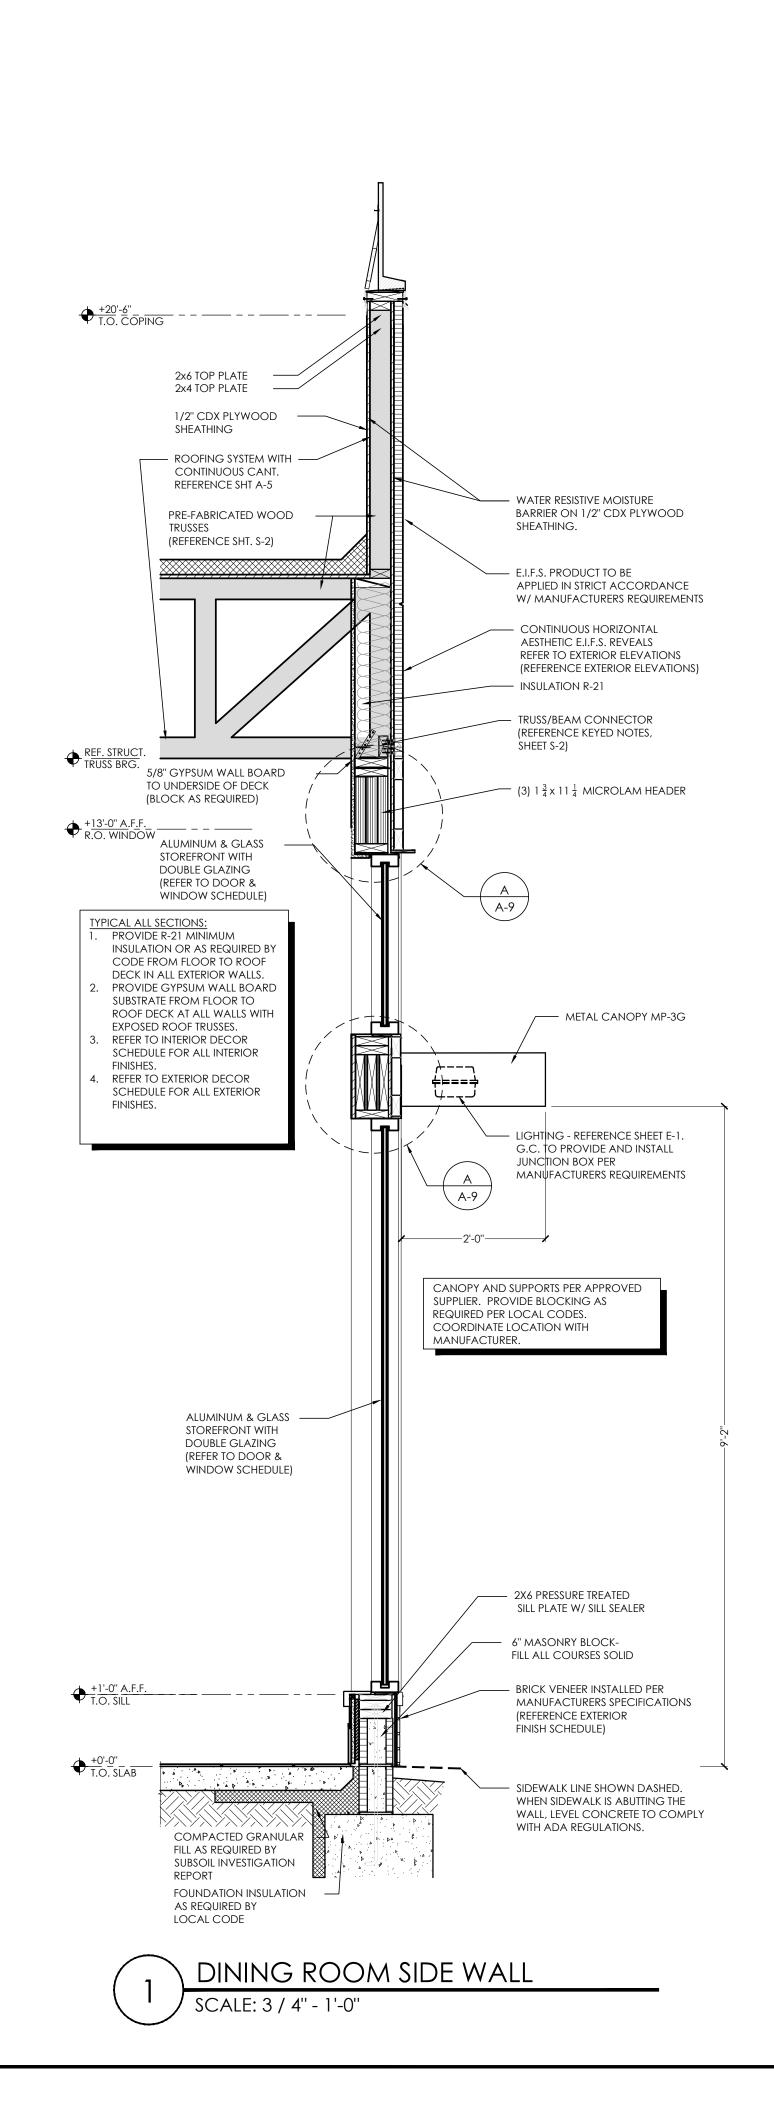

| SHEET #      | SHEET TITLE                                                  |
|--------------|--------------------------------------------------------------|
| T-1          | COVER SHEET                                                  |
| CIVIL        |                                                              |
|              | ALTA (BY OTHERS)                                             |
| C-1          | DEMO SITE PLAN                                               |
| C-2          | PROPOSED SITE PLAN W/ DUMPSTER DETAIL                        |
| C-3          | SITE DETAIL                                                  |
| C-3.1        | TRASH ENCLOSURE DETAILS                                      |
| C-4          | SITE ELECTRICAL                                              |
| C-5          | GRADING PLAN (BY OTHERS)                                     |
| LS-1         | LANDSCAPE PLAN                                               |
| SL-1         | SITE LIGHTING (BY OTHERS)                                    |
| STRUCTURAL   |                                                              |
| S-1          | FOUNDATION PLAN                                              |
| S-1.1        | FOUNDATION DETAILS                                           |
| S-2          | FRAMING PLAN                                                 |
| S-3          | STRUCTURAL NOTES AND TRUSS PROFILES                          |
| ARCHITECTU   |                                                              |
| A-1          | FLOOR PLAN                                                   |
| A-1.1        | MISCELLANEOUS DETAILS                                        |
| A-2          | EXTERIOR ELEVATIONS                                          |
| A-2.1        | EXTERIOR ELEVATIONS                                          |
| A-2.1        | EXTERIOR FINISH SCEHDULE                                     |
| A-3          | BUILDING SECTIONS                                            |
| A-3.1        | RESTROOM ELEVATIONS AND DETAILS                              |
| A-4          | REFLECTED CEILING PLAN                                       |
| A-4.1        | DETAILS                                                      |
| A-5          | ROOF PLAN AND DETAILS                                        |
| A-6          | WALL SECTIONS AND DETAILS                                    |
| A-7          | WALL SECTIONS AND DETAILS                                    |
| A-8          | WALL SECTIONS AND DETAILS                                    |
| A-9          | WALL SECTIONS AND DETAILS                                    |
| A-10         | DOOR AND WINDOW SCHEDULE                                     |
| A-11         | MANUFACTURERS AND SUPPLIERS                                  |
| MPE          | MANGI ACTORERS AND SOTT ELERS                                |
| M-1          | H.V.A.C PLA N AND SCHEDULES                                  |
| M-2          | H.V.A.C ROOF AND DETAILS                                     |
| M-3          | BROILER - OVEN HOOD DRAWINGS                                 |
| M-4          |                                                              |
| M-4          | BROILER - OVEN HOOD DRAWINGS                                 |
| M-6          | BROILER - OVEN HOOD DRAWINGS<br>BROILER - OVEN HOOD CONTROLS |
| M-0<br>M-7   | FRYER HOOD DRAWINGS                                          |
| M-8          | FRYER HOOD DRAWINGS                                          |
| M-9          | FRYER HOOD DRAWINGS                                          |
| M-10         | FRYER HOOD DRAWINGS                                          |
| M-10<br>M-11 | METAL - FAB DUCT INSTALLATION                                |
| P-1          | SANITARY AND GREASY WASTE PLAN & RISER                       |
| P-2          | WASTE & GAS PLAN AND RISERS                                  |
| E-1          | LIGHTING PLAN                                                |
| E-1<br>E-2   | POWER PLAN                                                   |
|              |                                                              |
| E-3<br>E-4   | ELECTRICAL PANELS AND RISERS                                 |
|              |                                                              |
| E-5          | MASTER CONTACTOR PANEL                                       |