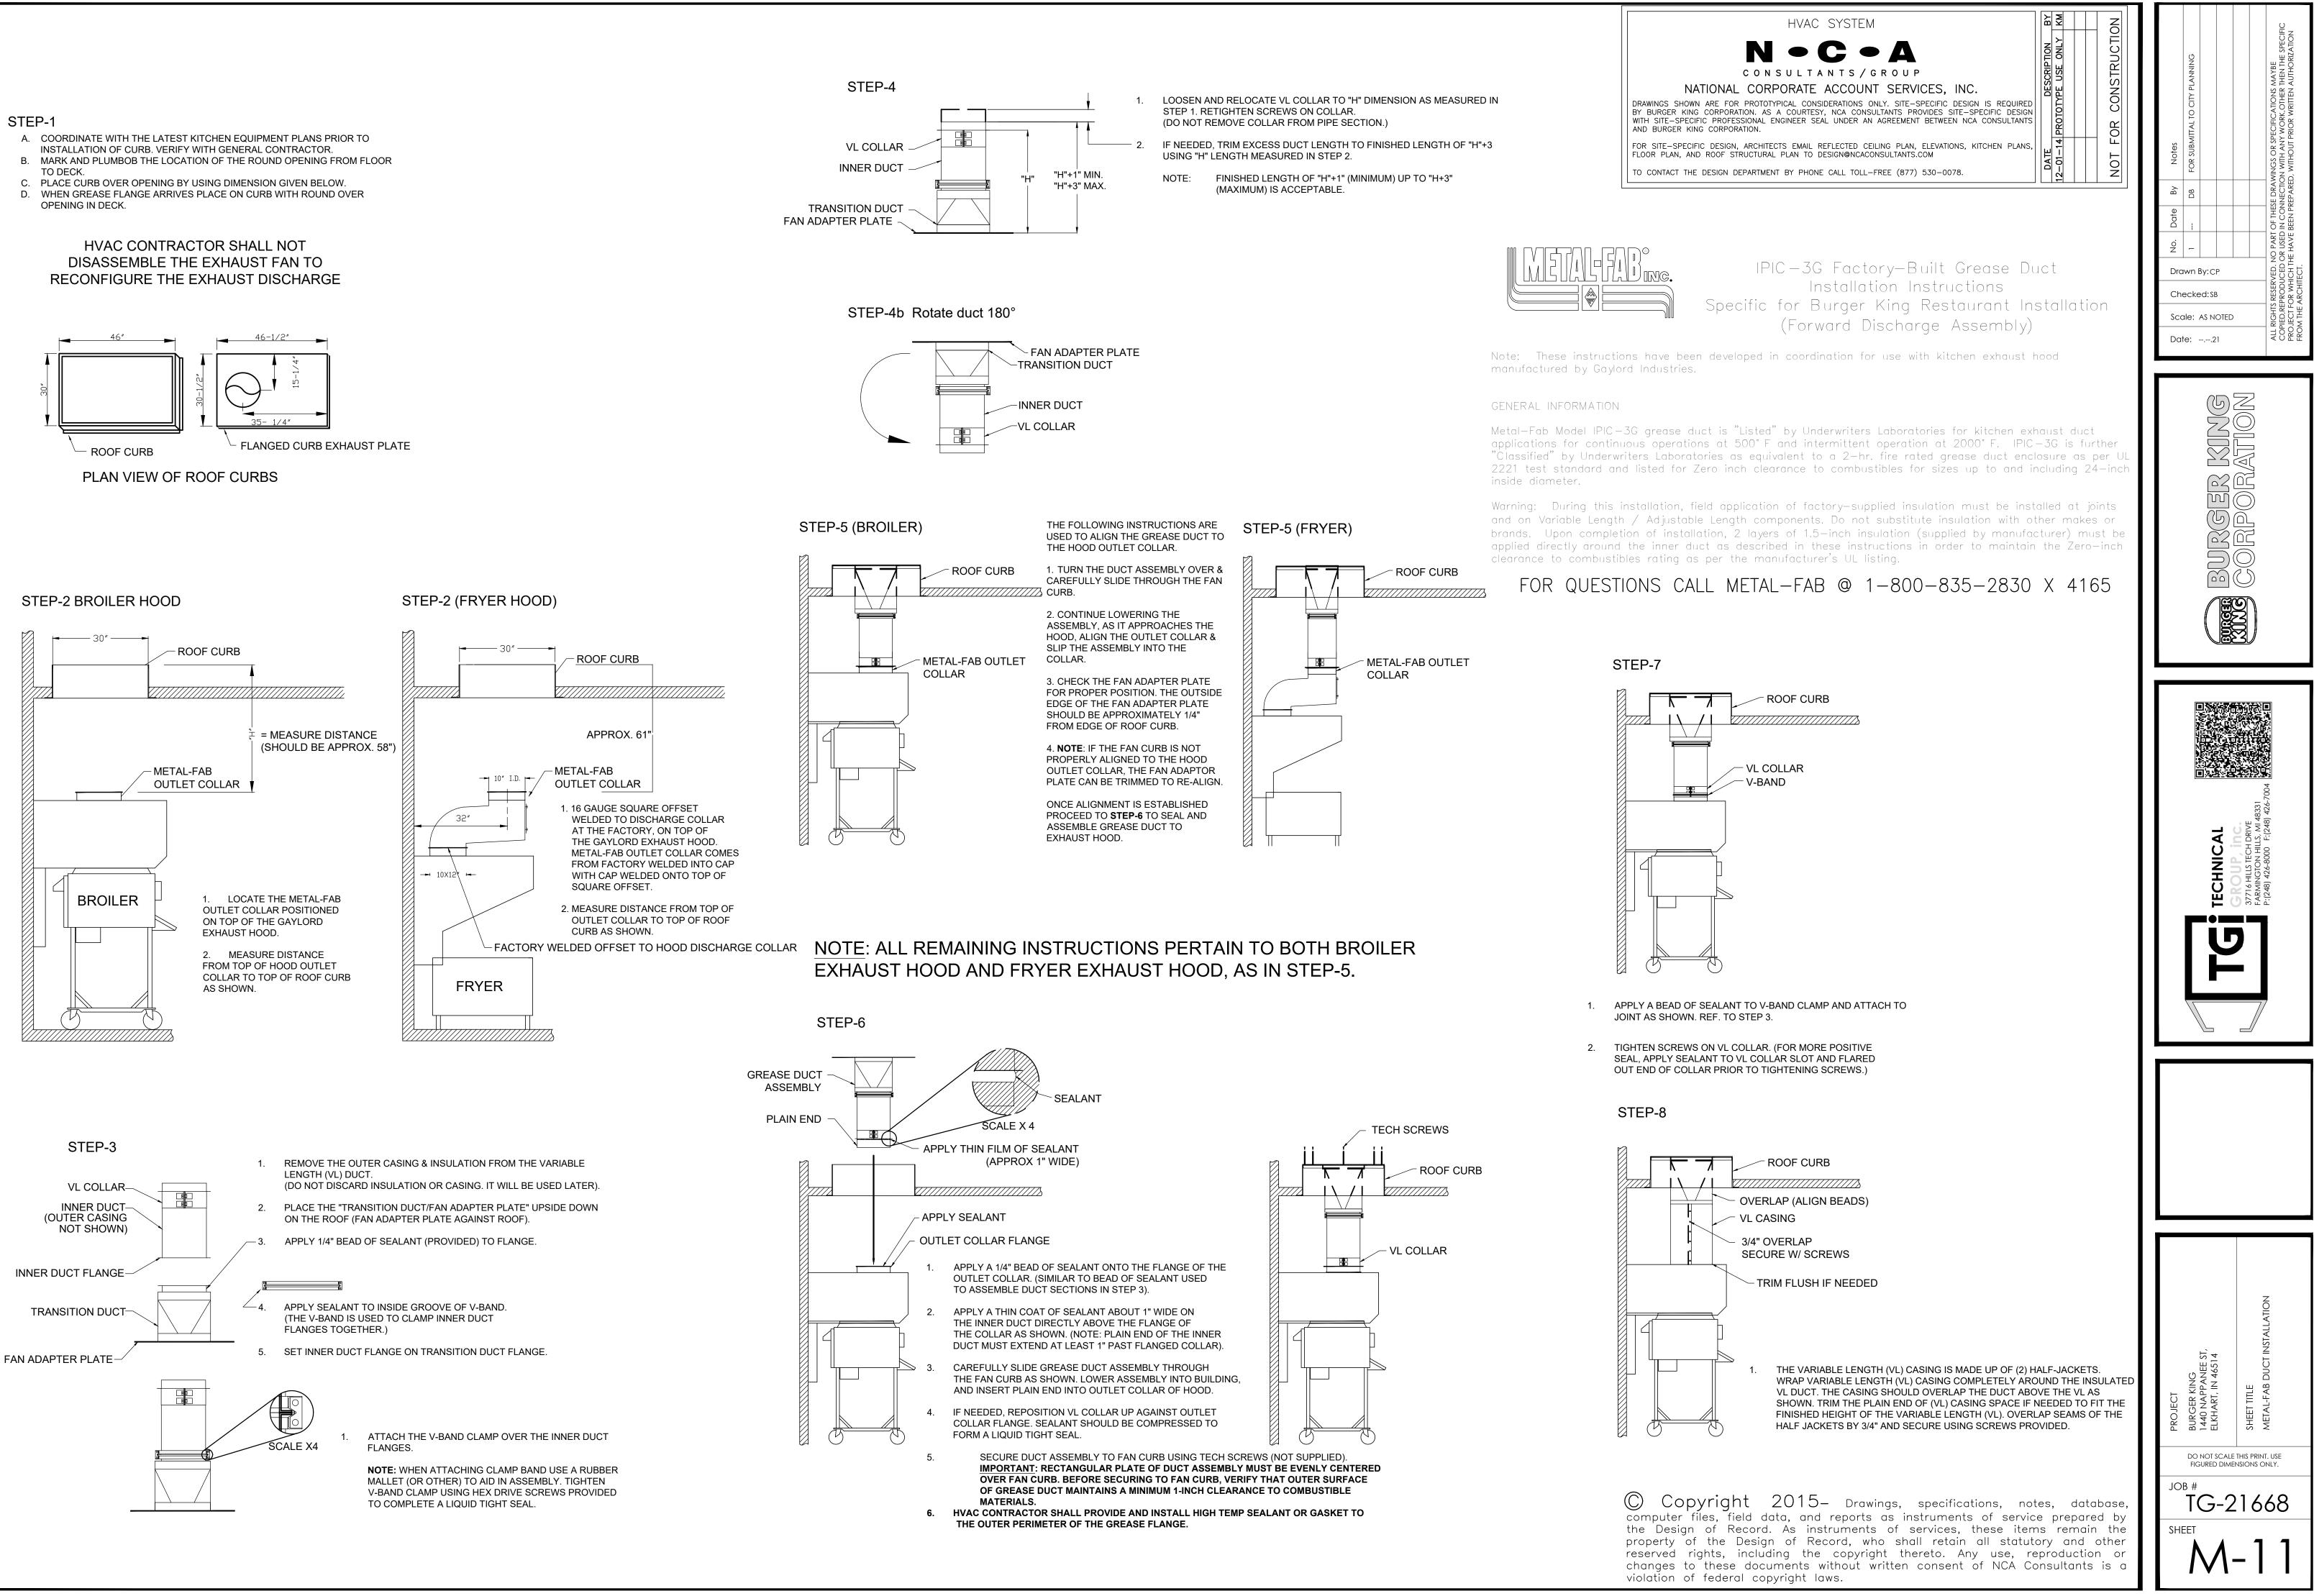

BUILDING AREA:

NUMBER OF PARKING SPACES REQUIRED: NUMBER OF PARKING SPACES PROVIDED: NUMBER OF HANDICAP SPACES:

3,160 SF

28 SPACES 29 SPACES 2 (1 VAN ACCESSIBLE)

MENU BOARD BASE PLATE/ FOUNDATION DETAIL в)-