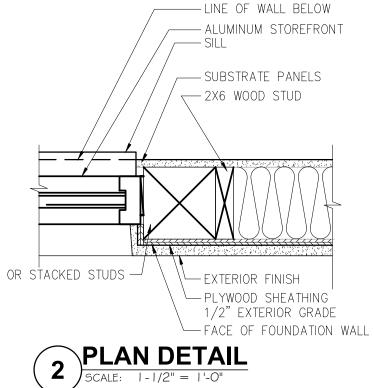

——BATT INSULATION (R-21)

-1/2" PLYWOOD SHEATHING

- 6X6 COLUMN OR STACKED STUDS

— SUBSTRATE PANELS – REF. KEYED NOTES

EXTERIOR GRADE

IER TH

4 REAR ELEVATION SCALE: 1/4" = 1'-0"

3 FRONT ELEVATION SCALE: 1/4" = 1'-0"