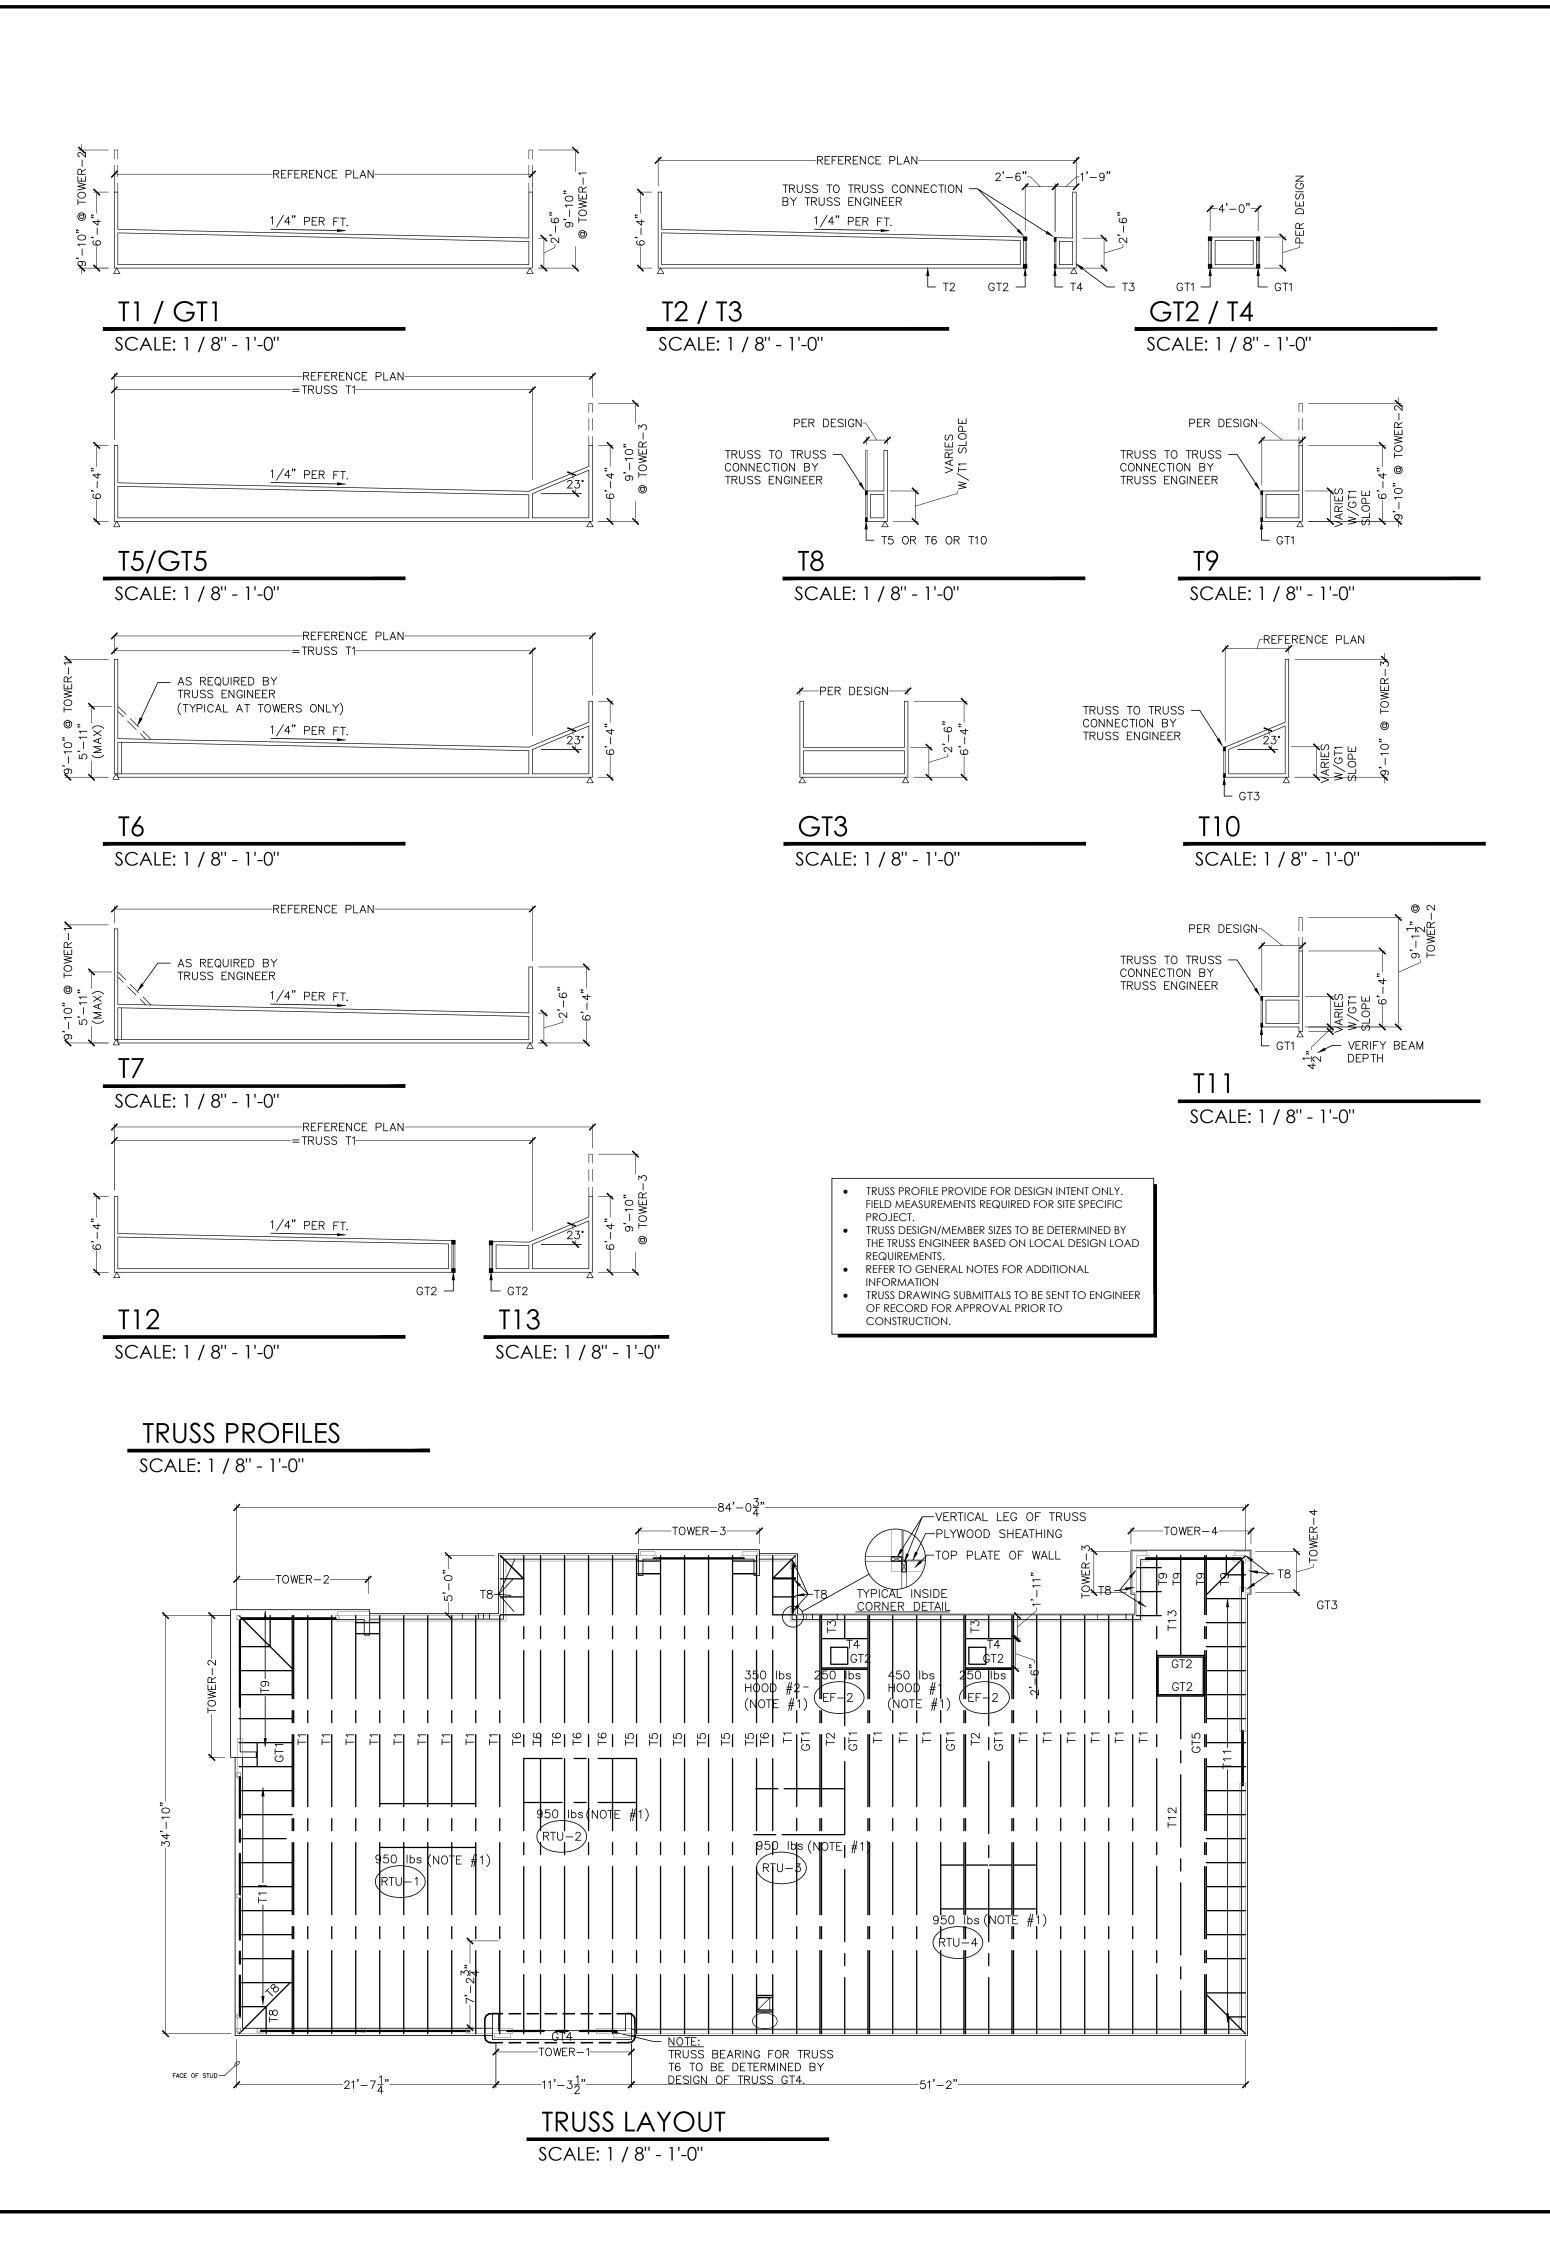

### I. PREFABRICATED WOOD TRUSSES

MATERIALS:

2.

- LUMBER: SEE "STRUCTURAL LUMBER" SECTION FOR WOOD INFORMATION. METAL CONNECTOR PLATES: GALVANIZED SHEET STEEL ASTM A446 (LATEST EDITION) GRADE "A". COATING CLASS G60 PER ASTM A525 (LATEST EDITION). MANUFACTURED WITH HOLES, PLUGS, TEETH, OR PRONGS UNIFORMLY SPACED AND FORMED. SEE "STRUCTURAL LUMBER" SECTION FOR GALVANIZED CONNECTIONS FOR TREATED WOOD
- DESIGN CRITERIA: A. LOADING: TOP CHORD LIVE LOAD: TOP CHORD DEAD LOAD: 20 PSE + MECH EQUIP
- BOTTOM CHORD DEAD LOAD: 10 PSF NET WIND UPLIET 10 PSF
- DESIGN OF MEMBERS AND CONNECTIONS IS TO BE BY A PROFESSIONAL ENGINEER, REGISTERED IN THE STATE OF THIS PROJECT, EXPERIENCED IN SIMILAR DESIGN, RETAINED BY THE TRUSS MANUFACTURER. SHOP DRAWINGS SHALL BE SIGNED AND SEALED BY THE ENGINEER RESPONSIBLE FOR
- THE TRUSS DESIGN. IN ADDITION, SIGNED AND SEALED DESIGN CALCULATIONS FOR THESE TRUSSES SHALL BE SUBMITTED TO THE ARCHITECT FOR REVIEW. MEMBER SIZES SHOWN ARE MINIMUM SIZES. MAXIMUM LIVE LOAD DEFLECTION IS TO BE L/360.
- MAXIMUM TOTAL LOAD DEFLECTION IS TO BE L/240.
- MISCELLANEOUS A. BOLT TOP CHORDS OF ALL MULTIPLE MEMBER TRUSSES TOGETHER WITH 1/2"Ø BOLTS AT 4'-0" O.C.. BOLT WEB MEMBERS TOGETHER WITH 1/2"Ø BOLTS AT 2'-0" O.C. AT CONCENTRATED LOADS UNLESS OTHERWISE SPECIFIED BY THE TRUSS DESIGN ENGINEER 3. VERIFY ALL DIMENSIONS, ELEVATIONS AND SLOPES PRIOR TO MANUFACTURING. REPORT ANY DISCREPANCIES IMMEDIATELY TO THE ARCHITECT. C. WOOD TRUSSES SHALL BE DESIGNED AND FABRICATED TO CONFORM TO THE GEOMETRY SHOWN ON THE DRAWINGS. WEB CONFIGURATIONS ARE TO BE DETAILED AS D. PROVIDE 2x4 BOTTOM CHORD BRIDGING AT A MAXIMUM SPACING OF 10'-0" O.C.
- J. ABBREVIATIONS:
- T = TOP B = BOTTOM C.M.U. = CONCRETE MASONRY UNIT E.F. = EACH FACE E.W. = EACH WAY E.E. = EACH END .C. = ON CENTER I.O.F. = TOP OF FOOTING ELEVATION
- T.O.W. = TOP OF WALL ELEVATIONS S.O.G. = SLAB ON GRADE W.W.F. = WELDED WIRE FABRIC U.N.O. = UNLESS NOTED OTHERWISE TYP = TYPICAL T.B. = TRUSS BEARING ELEVATION J.B. = JOIST BEARING ELEVATION L.L.V. = LONG LEG VERTICAL
- T.O.S. = TOP OF SLAB ELEVATION L.L.H. = LONG LEG HORIZONTAL