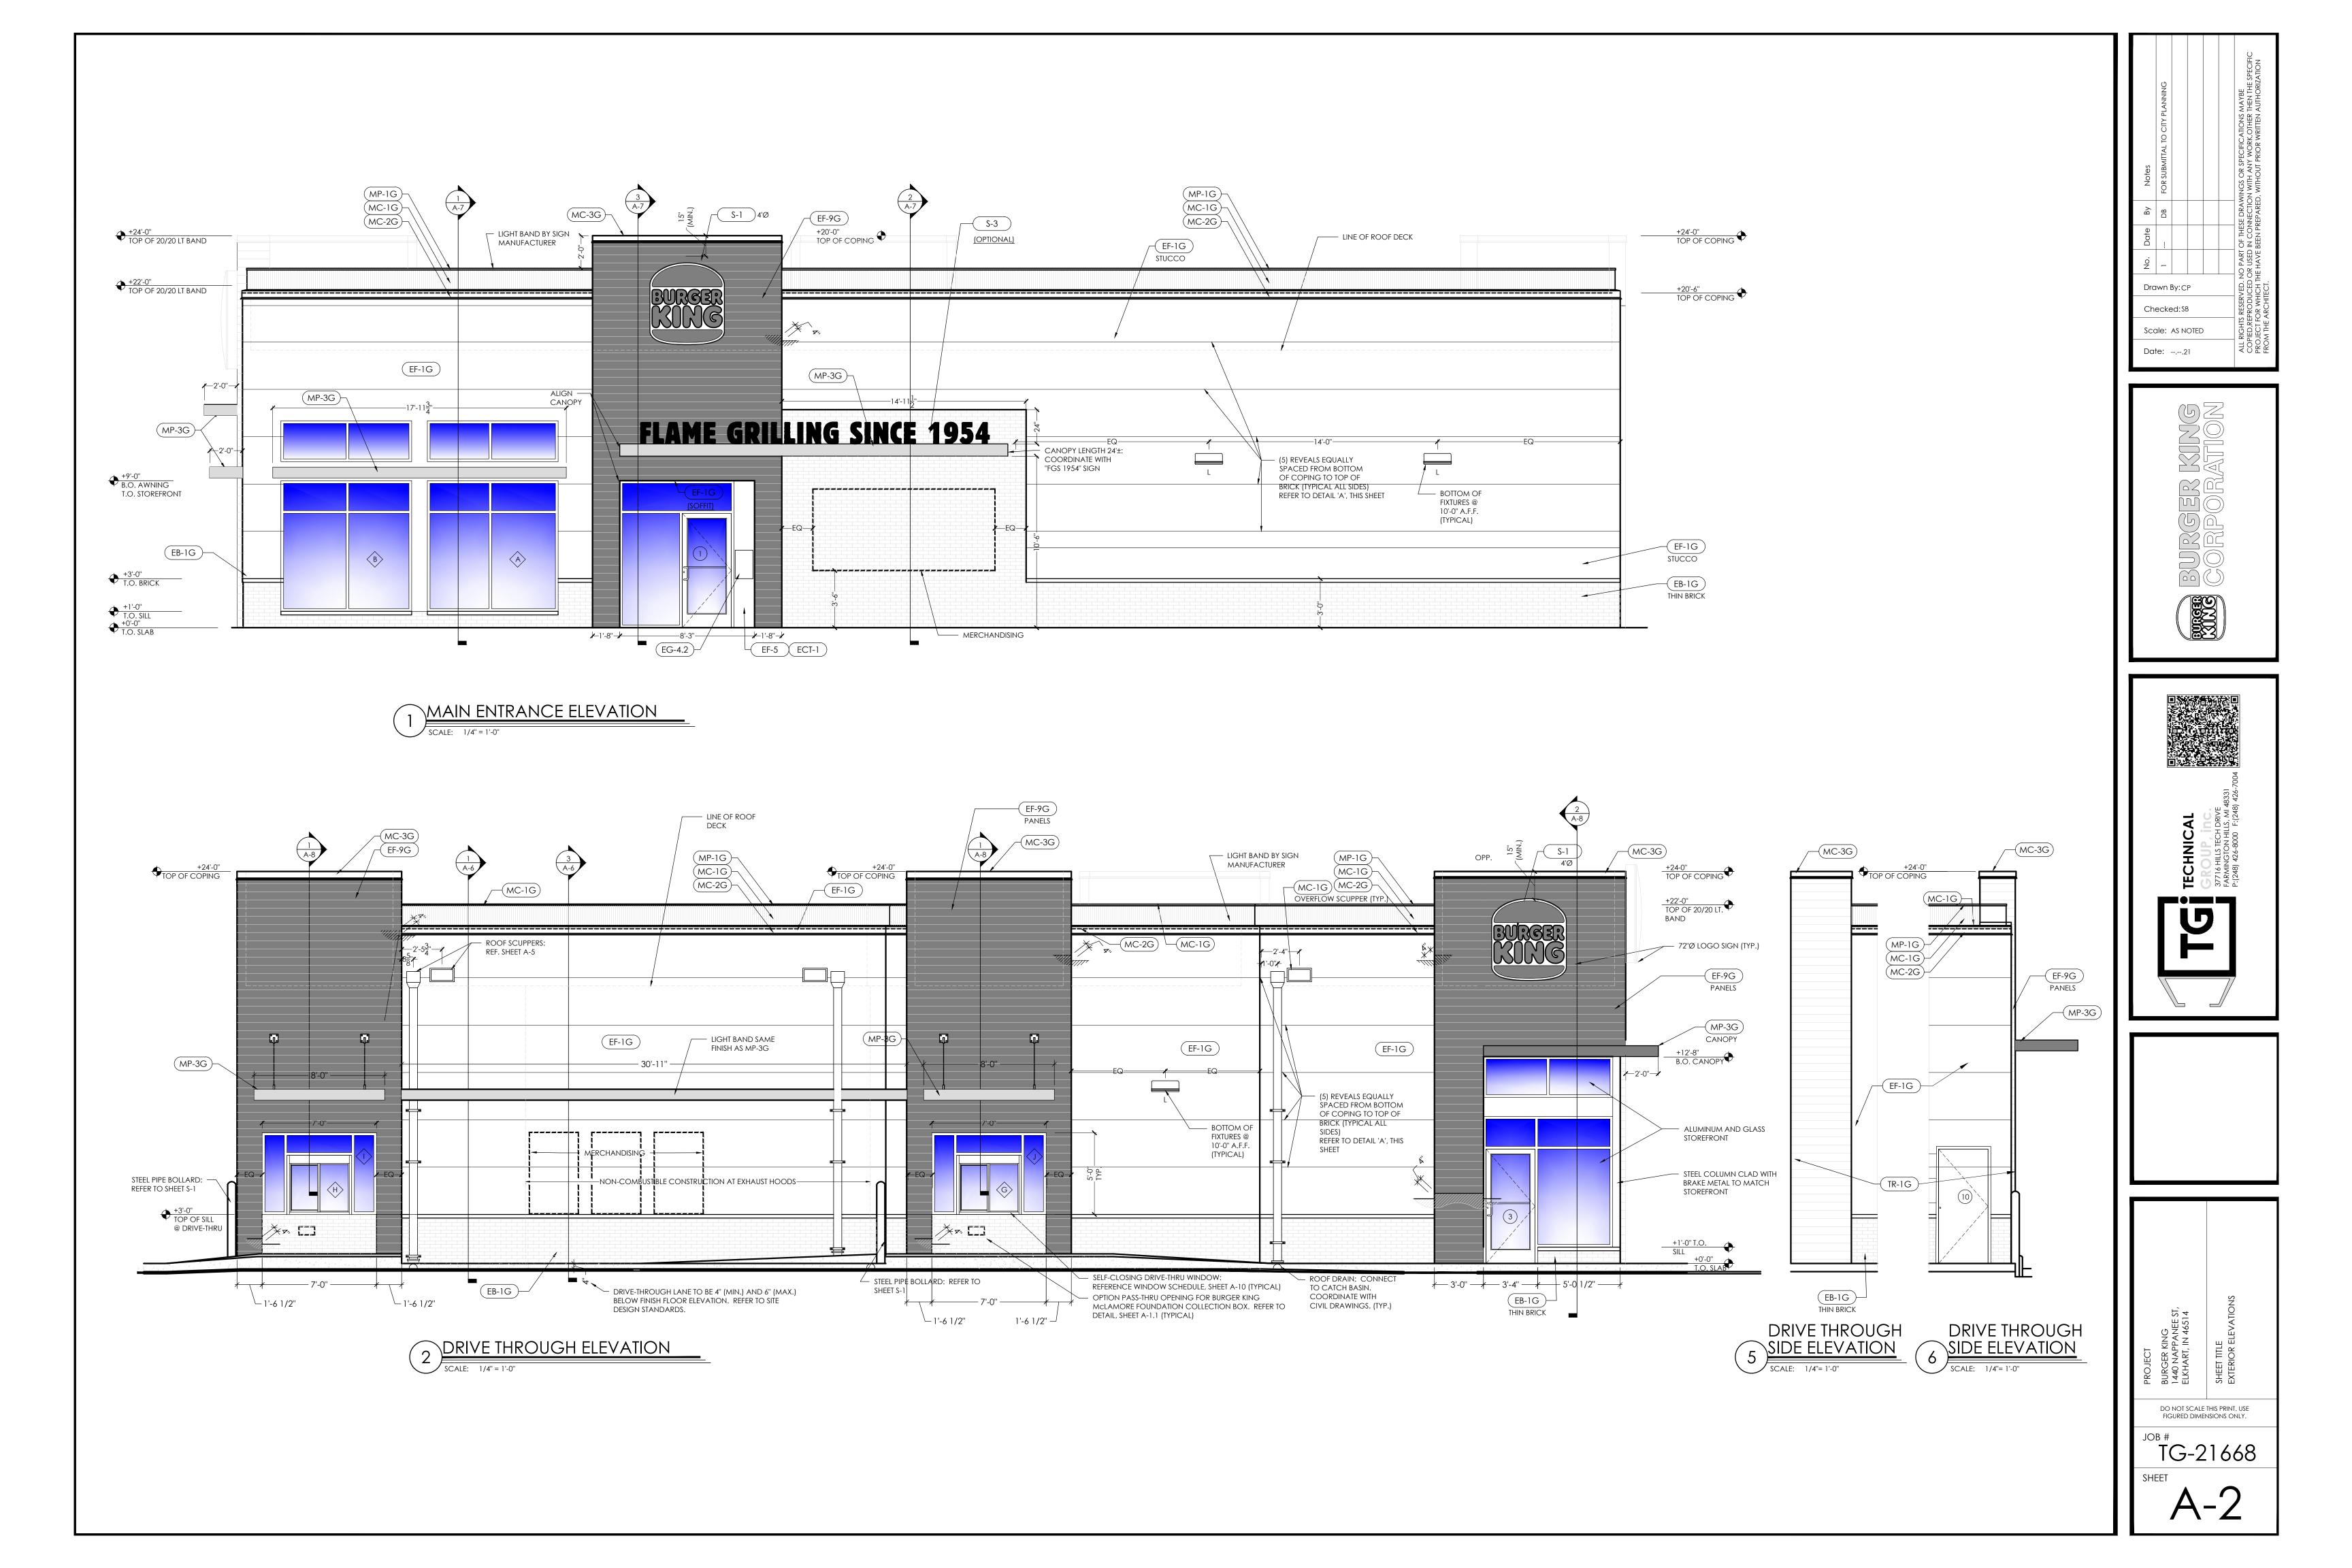

## COLOR DIMENSIONS CAPITOL GRAY TX 6" x 6" A916 G312 6" x 6" NO TOP ORE LINE) #45 RAVEN )00 IG #370 DOVE GRAY

- C. ALL ANGLED WALLS ARE AT 90° UNLESS NOTED OTHERWISE.
- D. FIRE EXTINGUISHER, SHALL COMPLY WITH APPLICABLE BUILDING CODES
- AND LOCAL RESTRICTIONS. E. ELEVATION OF DRIVE-THROUGH LANE 2" (MAXIMUM) BELOW FINISH FLOOR
- ELEVATION. DRIVE-THROUGH LANE AT SAME ELEVATION AS FINISH FLOOR IS PREFERRED. REFERENCE DETAIL #5, SHEET A-1.1
- F. FOR DOOR AND WINDOW TYPES, REFER TO SHEET A-10.

## ○ KEYED NOTES:

- SELF-SERVE DRINKS AND CONDIMENT STAND. REFER TO KITCHEN DRAWINGS. 2. STEEL BOLLARD - REFER TO SHEET S-1. 3. ELECTRIC SERVICE. REFER TO ELECTRICAL DRAWINGS.
- 4. SERVICE COUNTER PARTITION BY G.C. REFER TO DETAILS ON SHEET E-4 FOR ADDITIONAL INFORMATION. COORDINATE COUNTER TOP/FINISHES INSTALLATION RESPONSIBILITIES WITH THE DECOR SUPPLIER. MAXIMUM COUNTER HEIGHT = 32" A.F.F.
- 5. CORNER GUARDS REFER TO DETAIL #4, SHEET A-1.1.
- 6. MENU BOARD BULKHEAD ABOVE. REFER TO SHEET A-4.1 7. INTERIOR WALK-IN BOX WITH FLOOR ON CONCRETE SLAB. VERIFY SIZE WITH
- MANUFACTURER. 8. PROVIDE ADDITIONAL BLOCKING IN WALLS BEHIND URINAL SCREEN AND BEHIND
- PLUMBING FIXTURES FOR SUPPORT OF WATER LINES (TYPICAL). 9. ALL WALLS AT EXPOSED TRUSSES TO BE FRAMED AND FINISHED TO THE ROOF DECK. 10. LINE OF CANOPY ABOVE.
- 11. SUBSTRATE PANELS: KITCHEN - CREW - RESTROOMS
- 5/8" USG "DUROCK" PANELS AT FINISH FLOOR TO 24" A.F.F. 5/8" WATER RESISTANT GYPSUM BOARD FROM 24" A.F.F. TO 6" ABOVE FINISHED CEILING.
- DINING ROOM CORRIDOR 5/8" TYPE USG "SHEETROCK" TYPE "X" GYPSUM WALL BOARD. FINISH: CORONADO PAINT - LIGHT ORANGE PEEL APPLIED WITH CORONADO AIR
- ASSIST TIP (Z-122KD) OR EQUAL 12. ELECTRICAL PANELS OPTION #1:
- RECESS ELECTRICAL CONTACTOR PANEL AND PANELS "A", "B" AND "M" IN FURRED OUT WALL ADJACENT TO EXTERIOR FRAMING. G.C. TO VERIFY PANEL SIZES PRIOR TO FURR-OUT TO INSURE ADEQUATE SPACE.
- 13. PROVIDE 10"x10" FINISHED OPENING THROUGH WALL CENTERED AT 13" A.F.F. FOR ROUTING OF UTILITIES.
- 14. CAN WASH DUROCK SUBSTRATE ON ALL THREE SIDES, FLOOR TO CEILING.

- 15. OFFICE WINDOW REFERENCE SHEET A-10.
- 16. 4" DEEP FURR-OUT ELEMENT, 18" FINISH WIDTH MINIMUM (U.N.O.). REFER TO WALL SECTIONS. PROVIDE 12" DEEP CONCRETE CURB (REF. FOUNDATION PLAN) AND FRAMING AS REQUIRED FOR FINISH DIMENSION REQUIREMENTS.
- 17. TILE FLOOR. 18. DRIVE-THROUGH SLIDING WINDOW.
- 19. ++++++ INDICATES 5/8" PLYWOOD BACKING ON WALLS FOR EQUIPMENT AS INDICATED ON PLAN OR SHELF SUPPORT FROM 48" A.F.F. TO 96" A.F.F., BEHIND 3-COMPARTMENT SINK AND PREP SINK AND ON BULKHEAD AT MENU BOARD WALL FROM 6'-8" A.F.F. TO BOTTOM OF ROOF TRUSSES. 20. COUNTER TOP - REFERENCE DETAIL #6, A-1.1.
- 21. USG 5/8" DUROCK (BOTH SIDES) ON 3-5/8", 18 GAUGE CEE STUD FRAMING AT 16" O.C. BEHIND HOOD. WALL TO EXTEND 18" BEYOND EACH END OF HOOD. 22. STAINLESS STEEL PANELS BELOW AND 18" WIDE AT EACH SIDE OF HOOD SUPPLIED BY HOOD MANUFACTURER AND INSTALLED BY G.C.
- 23. 4" CONCRETE WALK BETWEEN DRIVE-THROUGH BUMP-OUTS. CONCRETE WALK IS NOT REQUIRED IF EXPEDITING DOORS ARE NOT USED. 24. \_\_\_\_\_\_ INDICATES 3"x12" SUBWAY TILE. REFER TO DECOR.
- REMAINING BACK OF HOUSE WALLS TO BE FINISHED IN FIBERGLASS REINFORCED PANELS, FRP-1G