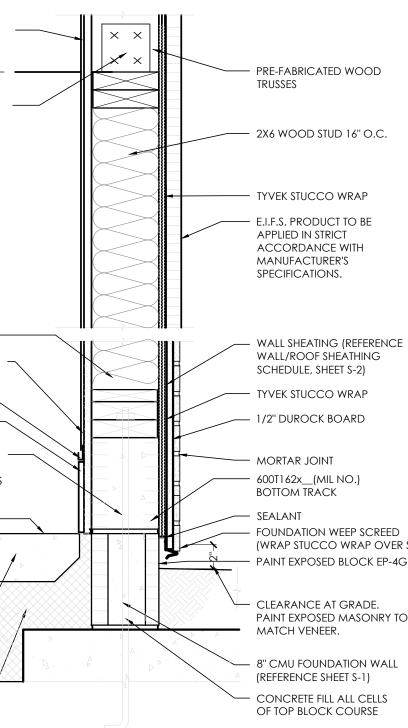

#### H. STRUCTURAL LUMBER

| 1. | A. STI | JDS: STRUCTU   | RAL LUMBER    | DOUGLAS    | FIR-LARCH #2  | 2, OR APPRO  | VED EQUAL:       |
|----|--------|----------------|---------------|------------|---------------|--------------|------------------|
|    | SIZE   | Fb             | Ft            | Fv         | Fc⊥           | Fc           | E                |
|    | 2x4    | 1,500          | 825           | 90         | 565           | 1,650        | 1,600,000        |
|    | 2x6    | 1,250          | 725           | 90         | 565           | 1,600        | 1,600,000        |
|    | 2x8    | 1,200          | 650           | 90         | 565           | 1,550        | 1,600,000        |
|    | 2x10   | 1,050          | 600           | 90         | 565           | 1,500        | 1,600,000        |
|    | 2x12   | 975            | 550           | 90         | 565           | 1,450        | 1,600,000        |
|    | В.     | ROOF/WALL:     | ORIENTED S    | TRAND BOA  | ARD: STRUCTU  | RAL 1, EXPOS | SURE I, EXTERIOR |
|    |        | GLUE. FOR RC   | OOF AND WA    | ALLS PANEL | IDENTIFICATIO | ON INDEX 24/ | 16 - 5/8 INCH OR |
|    |        | 24/0 - 1/2 INC | `H (WITH PI Y |            |               |              |                  |

- ROOF/WALL: PLYWOOD: C-CPLUGGED, STRUCTURAL 1, EXPOSURE 1, EXTERIOR GLUE FOR ROOF AND WALL PANEL IDENTIFICATION INDEX 24/16-5/8 INCH OR 24/0-1/2 INCH (WITH PLYWOOD CLIPS AT ROOF). D. SILL PLATES: NO. 2 SPRUCE-PINE-FIR, OR EQUAL FC=675 PSI, FV=70 PSI, E=
- 1,200,000 PSI SPECIFICATIONS: UNLESS SPECIFICALLY SHOWN OTHERWISE, DESIGN, FABRICATION AND RECTION SHALL BE GOVERNED BY THE LATEST REVISIONS OF: NATIONAL DESIGN SPECIFICATION FOR STRESS-GRADE LUMBER AND ITS
- FASTENINGS. B. U.S. PRODUCT STANDARD PS-1 FOR SOFTWOOD PLYWOOD CONSTRUCTION AND INDUSTRIAL. 3. CONNECTIONS:
- A. JOISTS TO BEAMS 16 GA. GALVANIZED STD. JOIST HANGERS, UNLESS SHOWN B. PLYWOOD TO ROOF TRUSSES OR RAFTERS - NAILED - USE 8d RING SHANK NAILS AT 6 INCHES O/C AT PANEL EDGES AND 12 INCHES C/C AT INTERMEDIATE SUPPORTS. PROVIDE PLYWOOD CLIPS AT MID-SPAN OF PLYWOOD BETWEEN SUPPORTS.
- 4. ALL STRUCTURAL WOOD TO BE SURFACED FOUR (4) SIDES (S-4-S) A AND MAXIMUM MOISTURE CONTENT OF 19 PERCENT.
- ALL LUMBER AND PLYWOOD IN CONTACT WITH CONCRETE, STUCCO, MASONRY OR OTHER CEMENTITIOUS MATERIALS SHALL BE TREATED WITH AN E.P.A. ACCEPTABLE WOOD PRESERVATIVE (SUCH AS "AQC" - ALKALINE-COPPER-QUATERNARY OR "CBA-A" COPPER AZOLE TYPE A & B).
- ALL WOOD CONNECTORS SHALL BE GALVANIZED STEEL OR RUST-PROOF PAINTED STEEL (U.O.N.). ALL GALVANIZED METAL CONNECTORS IN CONTACT WITH TREATED WOOD (ITEM #5) SHALL BE "TRIPLE-ZINK G-185" GALVANIZED. ANY FIELD WELDS (INTERIOR OR EXTERIOR) OF SUCH CONNECTORS SHALL BE WIRE BRUSH CLEANED AND RUST PROOF
- MISCELLANEOUS: A. USE ONE LINE OF SOLID BLOCKING OR CROSS BRIDGING AT 8'- 0" O/C MAX. FOR ALL JOISTS AND RAFTERS, USE SOLID BLOCKING AT JOIST AND RAFTER BEARING. B. USE SOLID BLOCKING AT MID-HEIGHT FOR ALL EXTERIOR STUD WALLS AND INTERIOR BEARING PARITITIONS. C. USE DOUBLE STUDS UNDER BEAM AND LINTEL BEARING, UNLESS SHOWN

### I. PREFABRICATED WOOD TRUSSES

MATERIALS:

2.

- LUMBER: SEE "STRUCTURAL LUMBER" SECTION FOR WOOD INFORMATION. METAL CONNECTOR PLATES: GALVANIZED SHEET STEEL ASTM A446 (LATEST EDITION) GRADE "A". COATING CLASS G60 PER ASTM A525 (LATEST EDITION). MANUFACTURED WITH HOLES, PLUGS, TEETH, OR PRONGS UNIFORMLY SPACED AND FORMED. SEE "STRUCTURAL LUMBER" SECTION FOR GALVANIZED CONNECTIONS FOR TREATED WOOD
- DESIGN CRITERIA: A. LOADING: TOP CHORD LIVE LOAD: TOP CHORD DEAD LOAD: 20 PSE + MECH EQUIP
- BOTTOM CHORD DEAD LOAD: 10 PSF NET WIND UPLIET 10 PSF
- DESIGN OF MEMBERS AND CONNECTIONS IS TO BE BY A PROFESSIONAL ENGINEER, REGISTERED IN THE STATE OF THIS PROJECT, EXPERIENCED IN SIMILAR DESIGN, RETAINED BY THE TRUSS MANUFACTURER. SHOP DRAWINGS SHALL BE SIGNED AND SEALED BY THE ENGINEER RESPONSIBLE FOR
- THE TRUSS DESIGN. IN ADDITION, SIGNED AND SEALED DESIGN CALCULATIONS FOR THESE TRUSSES SHALL BE SUBMITTED TO THE ARCHITECT FOR REVIEW. MEMBER SIZES SHOWN ARE MINIMUM SIZES. MAXIMUM LIVE LOAD DEFLECTION IS TO BE L/360.
- MAXIMUM TOTAL LOAD DEFLECTION IS TO BE L/240.
- MISCELLANEOUS A. BOLT TOP CHORDS OF ALL MULTIPLE MEMBER TRUSSES TOGETHER WITH 1/2"Ø BOLTS AT 4'-0" O.C.. BOLT WEB MEMBERS TOGETHER WITH 1/2"Ø BOLTS AT 2'-0" O.C. AT CONCENTRATED LOADS UNLESS OTHERWISE SPECIFIED BY THE TRUSS DESIGN ENGINEER 3. VERIFY ALL DIMENSIONS, ELEVATIONS AND SLOPES PRIOR TO MANUFACTURING. REPORT ANY DISCREPANCIES IMMEDIATELY TO THE ARCHITECT. C. WOOD TRUSSES SHALL BE DESIGNED AND FABRICATED TO CONFORM TO THE GEOMETRY SHOWN ON THE DRAWINGS. WEB CONFIGURATIONS ARE TO BE DETAILED AS D. PROVIDE 2x4 BOTTOM CHORD BRIDGING AT A MAXIMUM SPACING OF 10'-0" O.C.
- J. ABBREVIATIONS:
- T = TOP B = BOTTOM C.M.U. = CONCRETE MASONRY UNIT E.F. = EACH FACE E.W. = EACH WAY E.E. = EACH END .C. = ON CENTER I.O.F. = TOP OF FOOTING ELEVATION
- T.O.W. = TOP OF WALL ELEVATIONS S.O.G. = SLAB ON GRADE W.W.F. = WELDED WIRE FABRIC U.N.O. = UNLESS NOTED OTHERWISE TYP = TYPICAL T.B. = TRUSS BEARING ELEVATION J.B. = JOIST BEARING ELEVATION L.L.V. = LONG LEG VERTICAL
- T.O.S. = TOP OF SLAB ELEVATION L.L.H. = LONG LEG HORIZONTAL