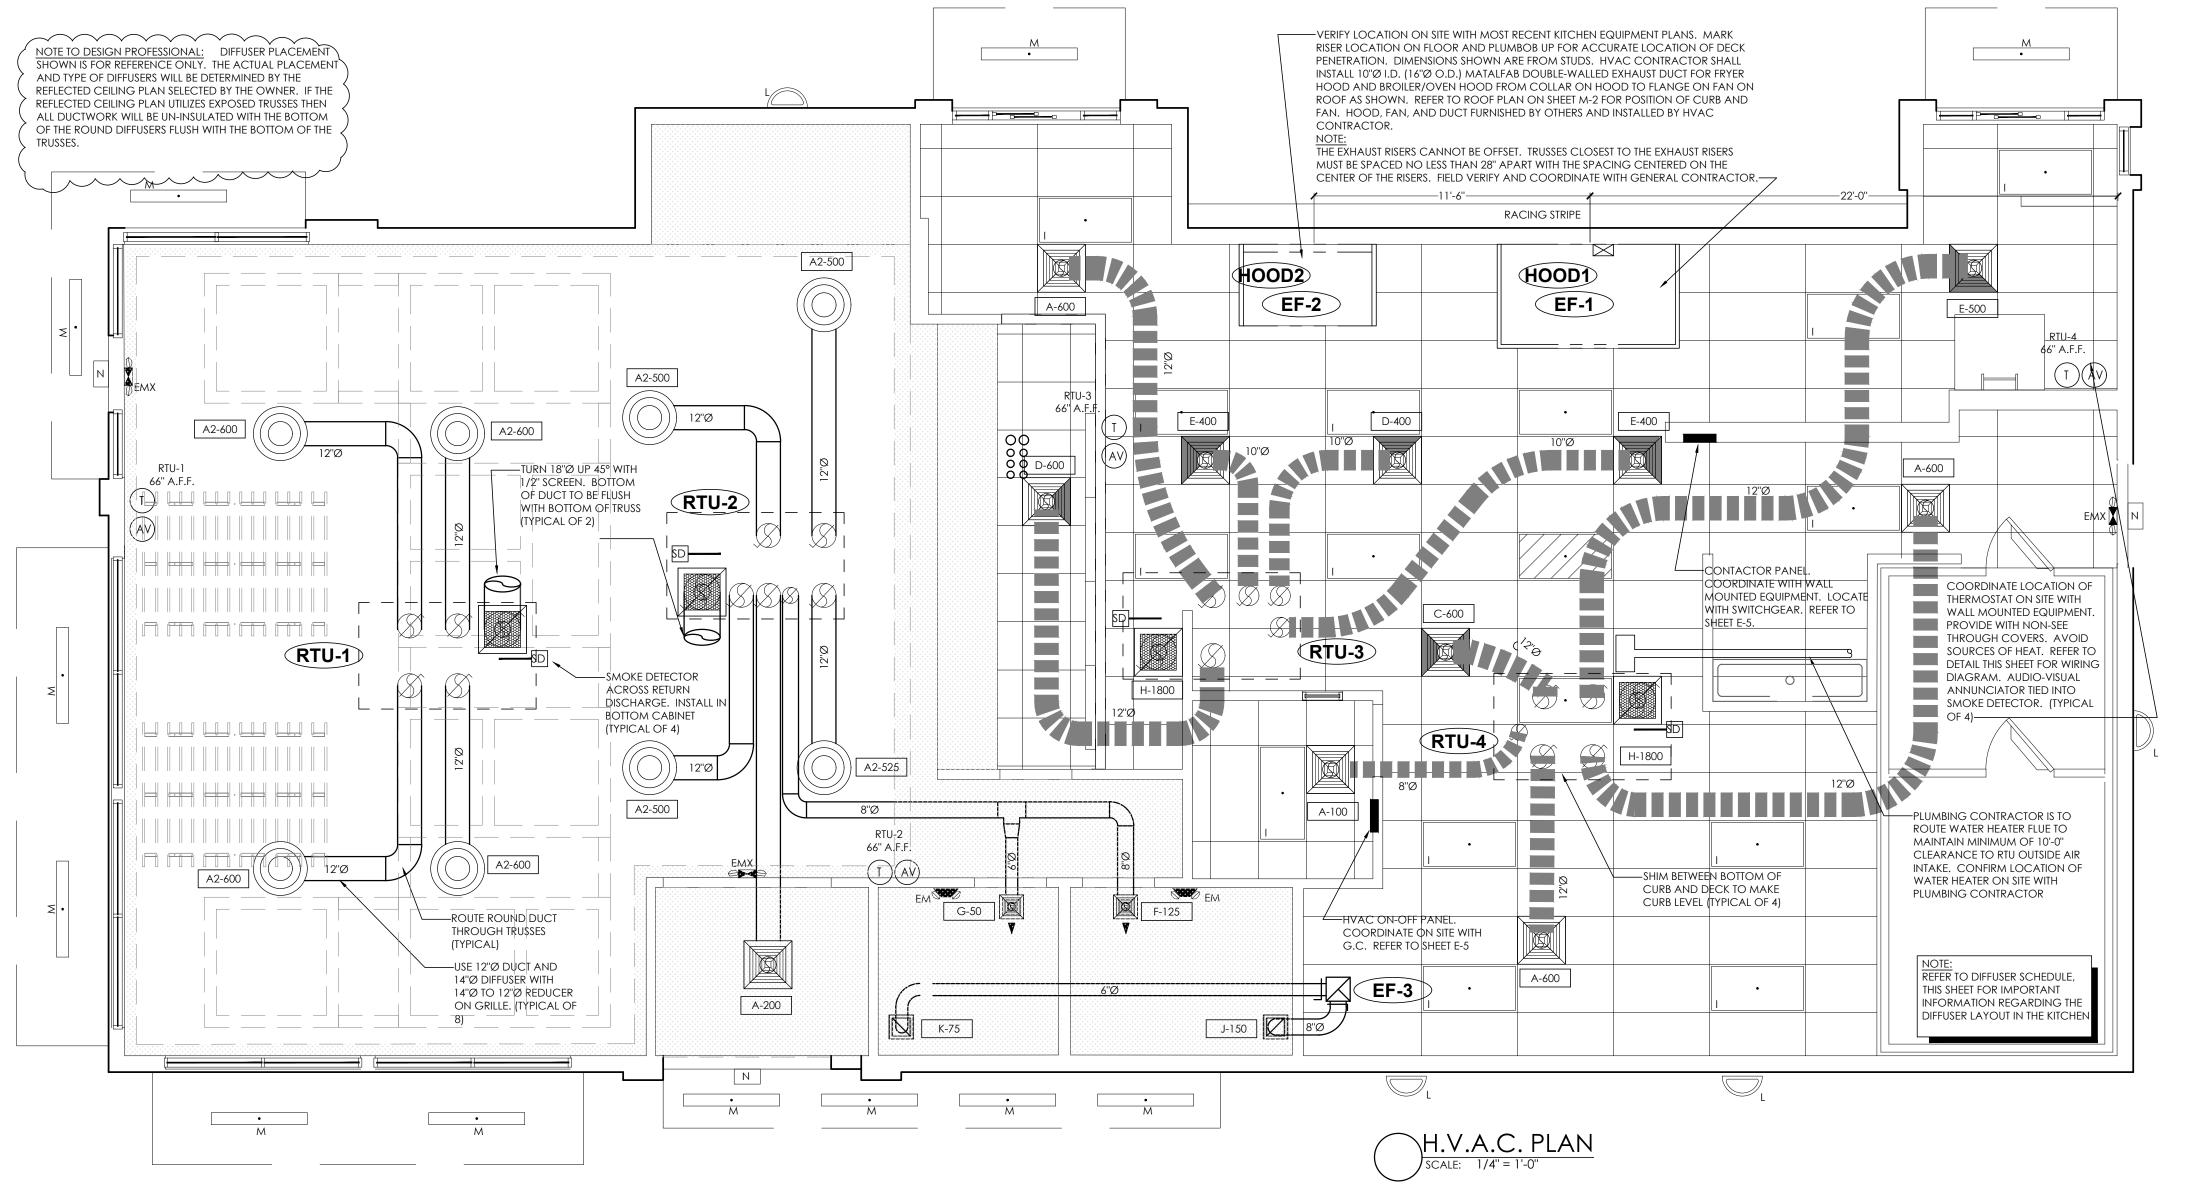

| SHEET #      | SHEET TITLE                                                  |
|--------------|--------------------------------------------------------------|
| T-1          | COVER SHEET                                                  |
| CIVIL        |                                                              |
|              | ALTA (BY OTHERS)                                             |
| C-1          | DEMO SITE PLAN                                               |
| C-2          | PROPOSED SITE PLAN W/ DUMPSTER DETAIL                        |
| C-3          | SITE DETAIL                                                  |
| C-3.1        | TRASH ENCLOSURE DETAILS                                      |
| C-4          | SITE ELECTRICAL                                              |
| C-5          | GRADING PLAN (BY OTHERS)                                     |
| LS-1         | LANDSCAPE PLAN                                               |
| SL-1         | SITE LIGHTING (BY OTHERS)                                    |
| STRUCTURAL   |                                                              |
| S-1          | FOUNDATION PLAN                                              |
| S-1.1        | FOUNDATION DETAILS                                           |
| S-2          | FRAMING PLAN                                                 |
| S-3          | STRUCTURAL NOTES AND TRUSS PROFILES                          |
| ARCHITECTU   |                                                              |
| A-1          | FLOOR PLAN                                                   |
| A-1.1        | MISCELLANEOUS DETAILS                                        |
| A-2          | EXTERIOR ELEVATIONS                                          |
| A-2.1        | EXTERIOR ELEVATIONS                                          |
| A-2.1        | EXTERIOR FINISH SCEHDULE                                     |
| A-3          | BUILDING SECTIONS                                            |
| A-3.1        | RESTROOM ELEVATIONS AND DETAILS                              |
| A-4          | REFLECTED CEILING PLAN                                       |
| A-4.1        | DETAILS                                                      |
| A-5          | ROOF PLAN AND DETAILS                                        |
| A-6          | WALL SECTIONS AND DETAILS                                    |
| A-7          | WALL SECTIONS AND DETAILS                                    |
| A-8          | WALL SECTIONS AND DETAILS                                    |
| A-9          | WALL SECTIONS AND DETAILS                                    |
| A-10         | DOOR AND WINDOW SCHEDULE                                     |
| A-11         | MANUFACTURERS AND SUPPLIERS                                  |
| MPE          | MANGI ACTORERS AND SOTT ELERS                                |
| M-1          | H.V.A.C PLA N AND SCHEDULES                                  |
| M-2          | H.V.A.C ROOF AND DETAILS                                     |
| M-3          | BROILER - OVEN HOOD DRAWINGS                                 |
| M-4          |                                                              |
| M-4          | BROILER - OVEN HOOD DRAWINGS                                 |
| M-6          | BROILER - OVEN HOOD DRAWINGS<br>BROILER - OVEN HOOD CONTROLS |
| M-0<br>M-7   | FRYER HOOD DRAWINGS                                          |
| M-8          | FRYER HOOD DRAWINGS                                          |
| M-9          | FRYER HOOD DRAWINGS                                          |
| M-10         | FRYER HOOD DRAWINGS                                          |
| M-10<br>M-11 | METAL - FAB DUCT INSTALLATION                                |
| P-1          | SANITARY AND GREASY WASTE PLAN & RISER                       |
| P-2          | WASTE & GAS PLAN AND RISERS                                  |
| E-1          | LIGHTING PLAN                                                |
| E-1<br>E-2   | POWER PLAN                                                   |
|              |                                                              |
| E-3<br>E-4   | ELECTRICAL PANELS AND RISERS                                 |
|              |                                                              |
| E-5          | MASTER CONTACTOR PANEL                                       |