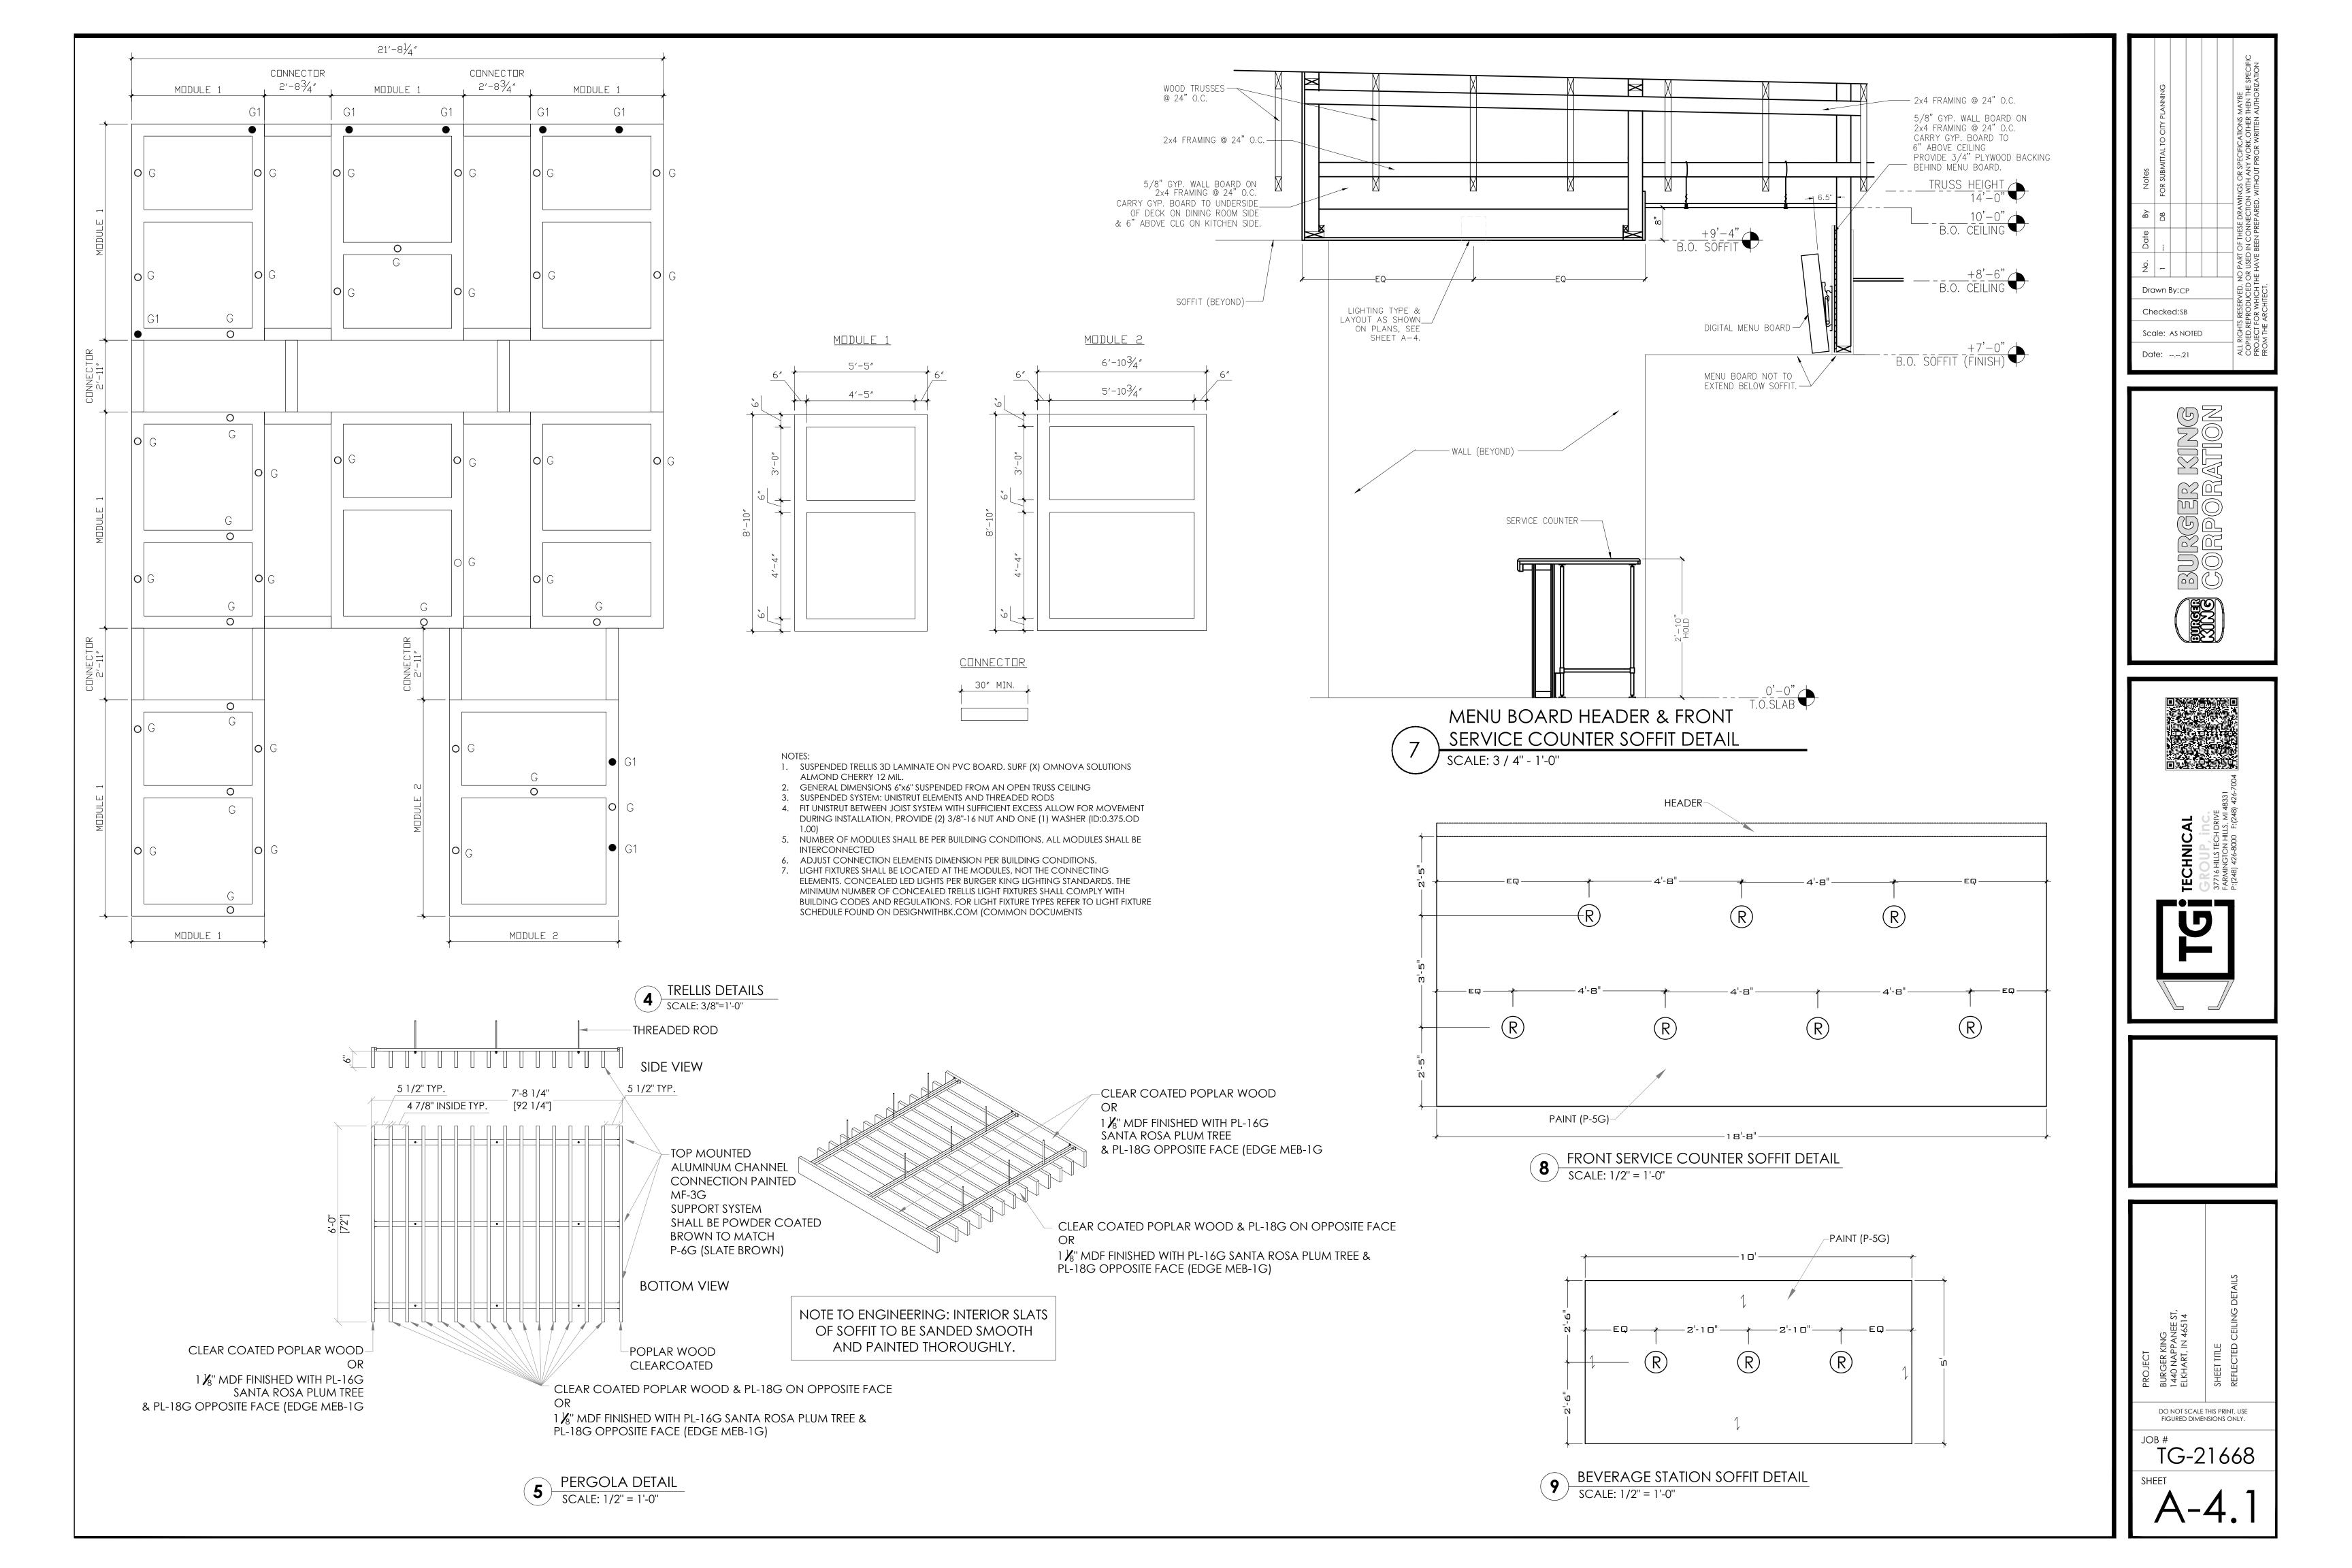

| RE                                 |
| К      | 12x12 RECESSED SOFFIT LIGHT                                               |                                    |
|        | SURFACE MOUNTED EXTERIOR WALL SCONCE<br>(ALSO USED IN OPEN CANOPIES)      |                                    |
| M .    | WET LISTED 4'-0" CANOPY LIGHT (USED UNDER AWNINGS<br>AND CLOSED CANOPIES) |                                    |
| N 🗖    | WALL MOUNTED SECURITY LIGHT                                               |                                    |
| EM 🖘   | EMERGENCY LIGHT                                                           |                                    |
| EMX 🖘  | EXIT LIGHT                                                                |                                    |























MAIN ENTRANCE WALL SCALE: 3 / 4" - 1'-0"

2







### EXTEND FINISHES TO BOTTOM OF DECK

+14'-0" A.F.F. BEARING HGT. -TRUSS CONNECTORS

BATT INSULATION — FRP PANELING (REFERENCE INTERIOR DECOR SCHED) FRP J-CHANNEL TILE BASE \_\_\_\_\_

(REF. ID SHEETS) L4x4x16ga MIN. CLIP ANGLE W/ (\_)#\_\_ HWH SCREWS TO STUDS AND (\_)#\_\_x\_" LONG TAPCONS TO FOUND'N FLOOR TILE FINISH -

4" CONCRETE SLAB (REF. SHEET S-1)

(REF. ID SHEETS)

PERIMETER INSULATION R-VALUE AS REQUIRED



SUBSTRATE PANELS (REF. SHEET A-1) **BATT INSULATION** 



THIN BRICK FINISH (EB-1G) **BATT INSULATION** INSTALLED PER MFR. SPEC. - WALL SHEATING (REFERENCE WALL/ROOF SHEATHING SCHEDULE, SHEET S-2)

- EIFS PRODUCT INSTALLED

- REINFORCE EDGE PER EIFS

SPECIFICATIONS ON MOISTURE

PRODUCT MFR. SPECIFICATIONS.