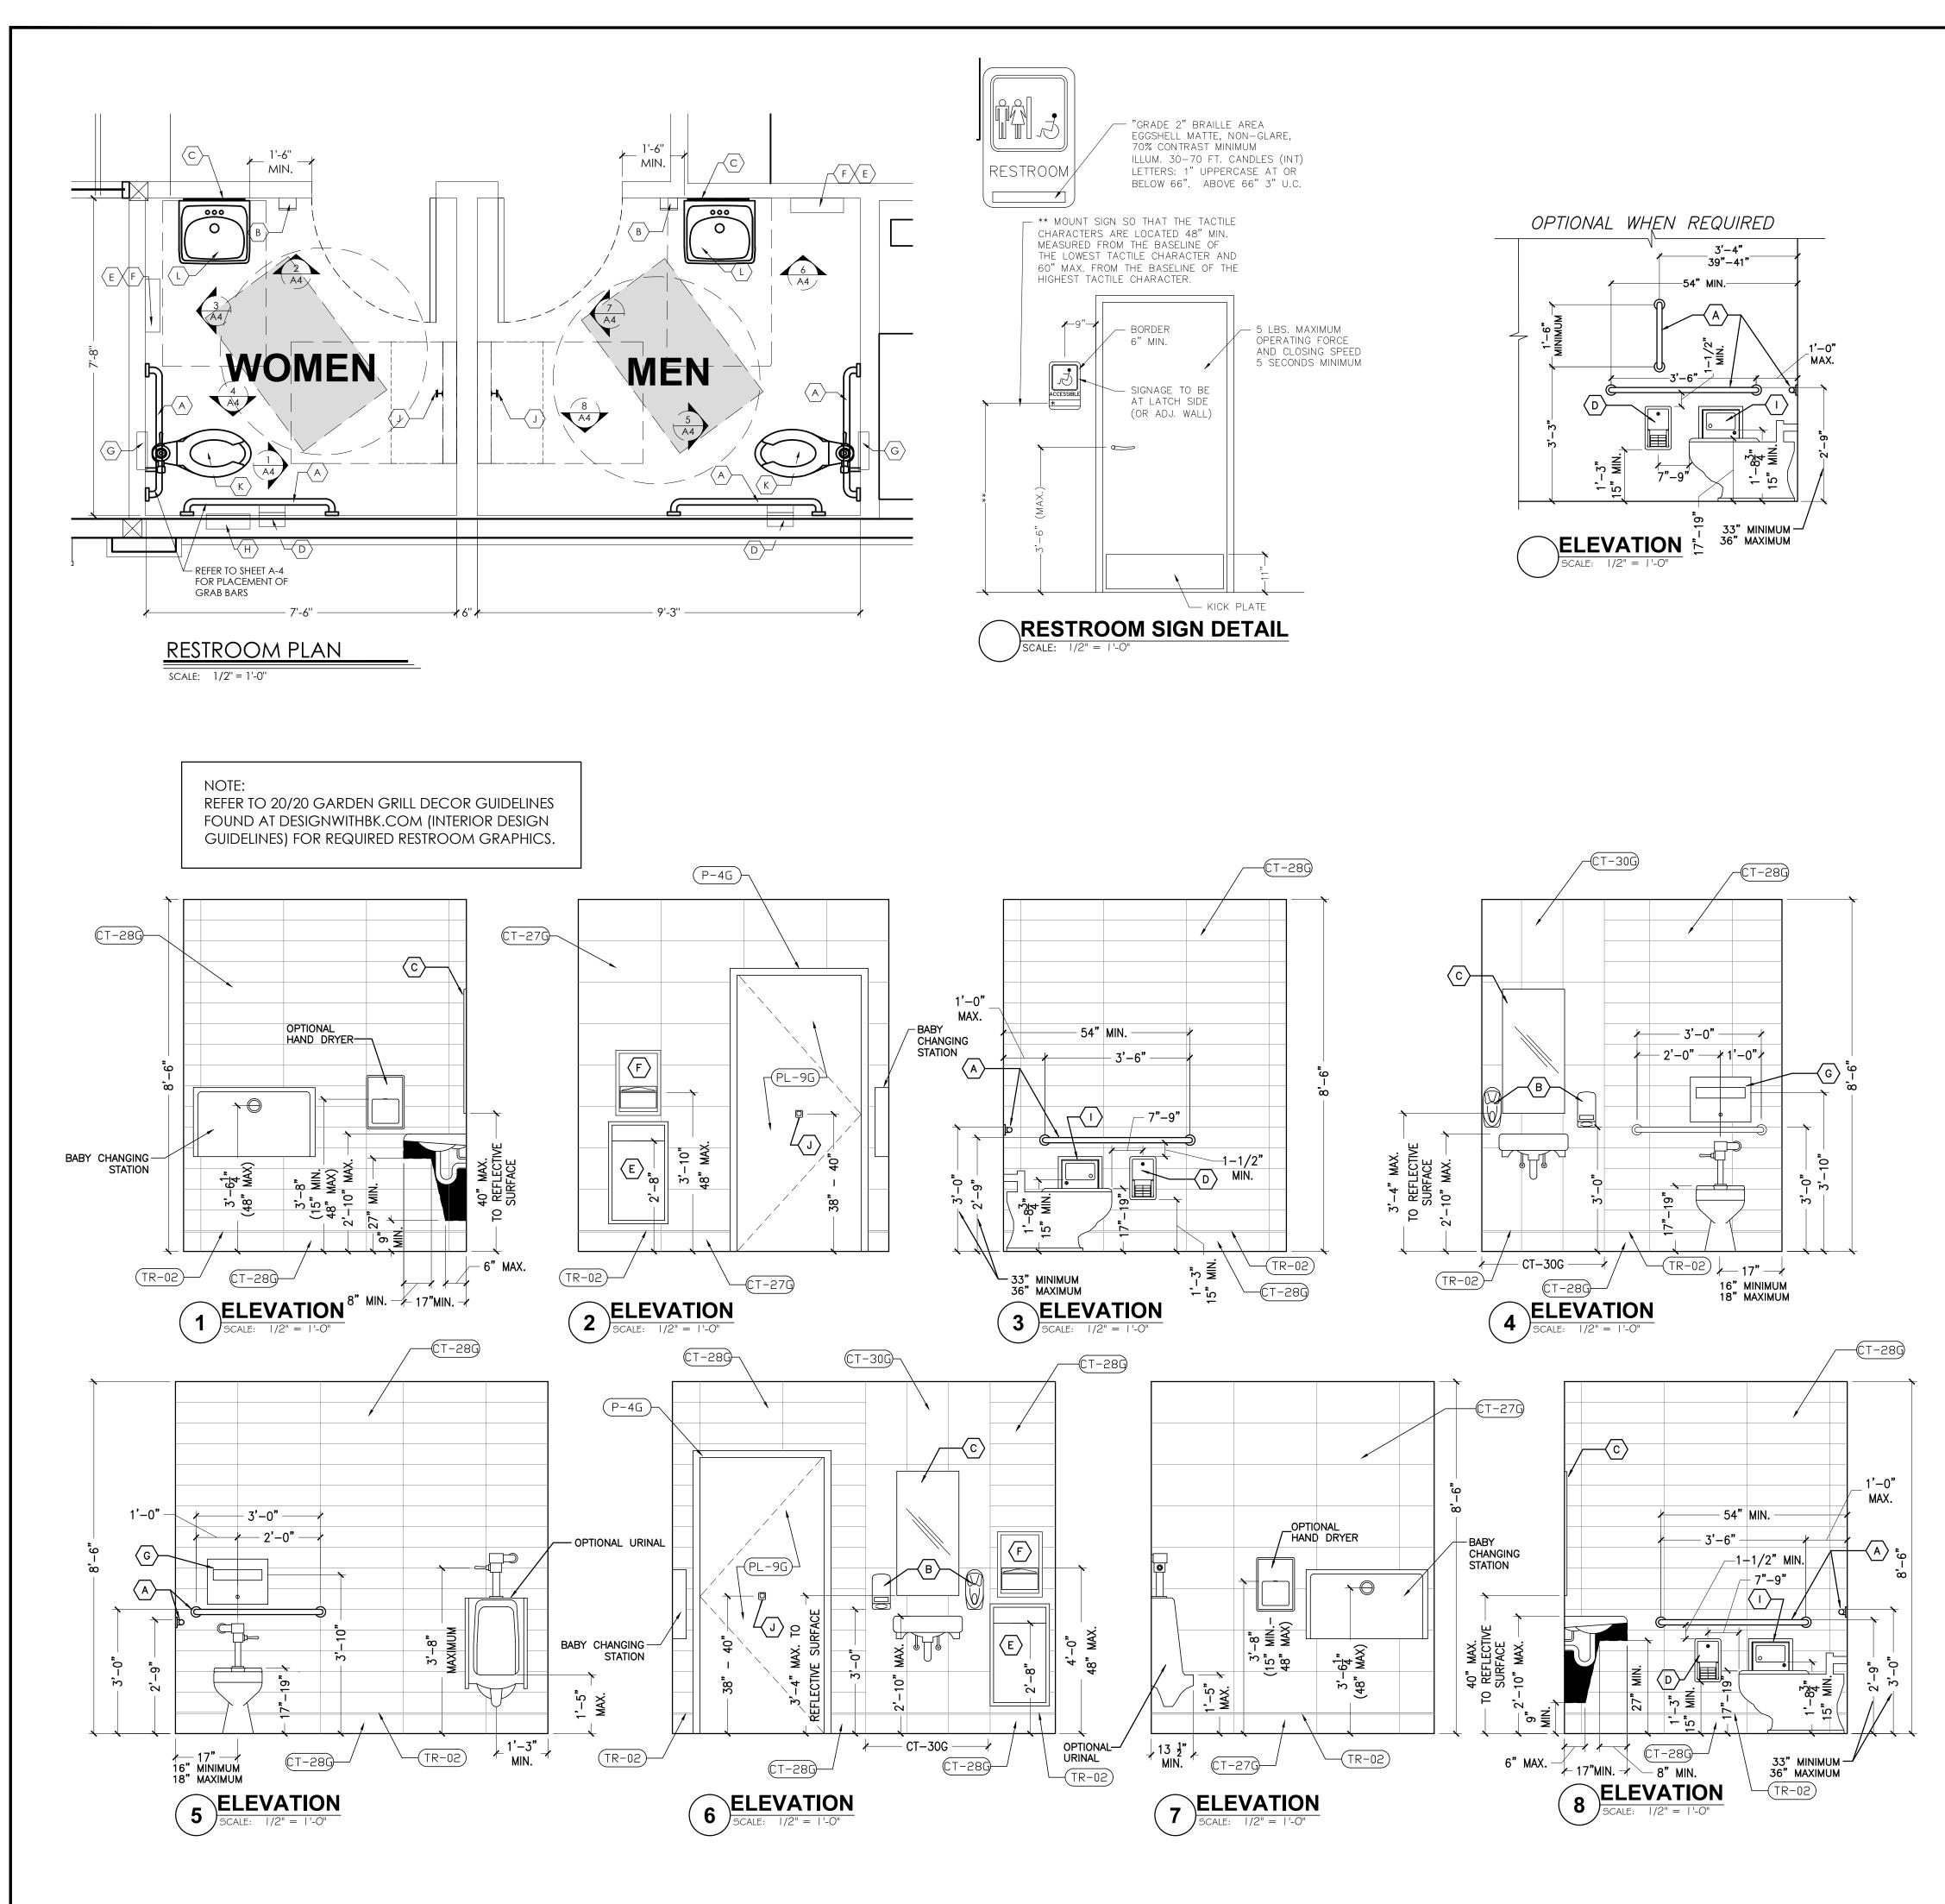

| SHEET #      | SHEET TITLE                                                  |
|--------------|--------------------------------------------------------------|
| T-1          | COVER SHEET                                                  |
| CIVIL        |                                                              |
|              | ALTA (BY OTHERS)                                             |
| C-1          | DEMO SITE PLAN                                               |
| C-2          | PROPOSED SITE PLAN W/ DUMPSTER DETAIL                        |
| C-3          | SITE DETAIL                                                  |
| C-3.1        | TRASH ENCLOSURE DETAILS                                      |
| C-4          | SITE ELECTRICAL                                              |
| C-5          | GRADING PLAN (BY OTHERS)                                     |
| LS-1         | LANDSCAPE PLAN                                               |
| SL-1         | SITE LIGHTING (BY OTHERS)                                    |
| STRUCTURAL   |                                                              |
| S-1          | FOUNDATION PLAN                                              |
| S-1.1        | FOUNDATION DETAILS                                           |
| S-2          | FRAMING PLAN                                                 |
| S-3          | STRUCTURAL NOTES AND TRUSS PROFILES                          |
| ARCHITECTU   |                                                              |
| A-1          | FLOOR PLAN                                                   |
| A-1.1        | MISCELLANEOUS DETAILS                                        |
| A-2          | EXTERIOR ELEVATIONS                                          |
| A-2.1        | EXTERIOR ELEVATIONS                                          |
| A-2.1        | EXTERIOR FINISH SCEHDULE                                     |
| A-3          | BUILDING SECTIONS                                            |
| A-3.1        | RESTROOM ELEVATIONS AND DETAILS                              |
| A-4          | REFLECTED CEILING PLAN                                       |
| A-4.1        | DETAILS                                                      |
| A-5          | ROOF PLAN AND DETAILS                                        |
| A-6          | WALL SECTIONS AND DETAILS                                    |
| A-7          | WALL SECTIONS AND DETAILS                                    |
| A-8          | WALL SECTIONS AND DETAILS                                    |
| A-9          | WALL SECTIONS AND DETAILS                                    |
| A-10         | DOOR AND WINDOW SCHEDULE                                     |
| A-11         | MANUFACTURERS AND SUPPLIERS                                  |
| MPE          | MANGI ACTORERS AND SOTT ELERS                                |
| M-1          | H.V.A.C PLA N AND SCHEDULES                                  |
| M-2          | H.V.A.C ROOF AND DETAILS                                     |
| M-3          | BROILER - OVEN HOOD DRAWINGS                                 |
| M-4          |                                                              |
| M-4          | BROILER - OVEN HOOD DRAWINGS                                 |
| M-6          | BROILER - OVEN HOOD DRAWINGS<br>BROILER - OVEN HOOD CONTROLS |
| M-0<br>M-7   | FRYER HOOD DRAWINGS                                          |
| M-8          | FRYER HOOD DRAWINGS                                          |
| M-9          | FRYER HOOD DRAWINGS                                          |
| M-10         | FRYER HOOD DRAWINGS                                          |
| M-10<br>M-11 | METAL - FAB DUCT INSTALLATION                                |
| P-1          | SANITARY AND GREASY WASTE PLAN & RISER                       |
| P-2          | WASTE & GAS PLAN AND RISERS                                  |
| E-1          | LIGHTING PLAN                                                |
| E-1<br>E-2   | POWER PLAN                                                   |
|              |                                                              |
| E-3<br>E-4   | ELECTRICAL PANELS AND RISERS                                 |
|              |                                                              |
| E-5          | MASTER CONTACTOR PANEL                                       |