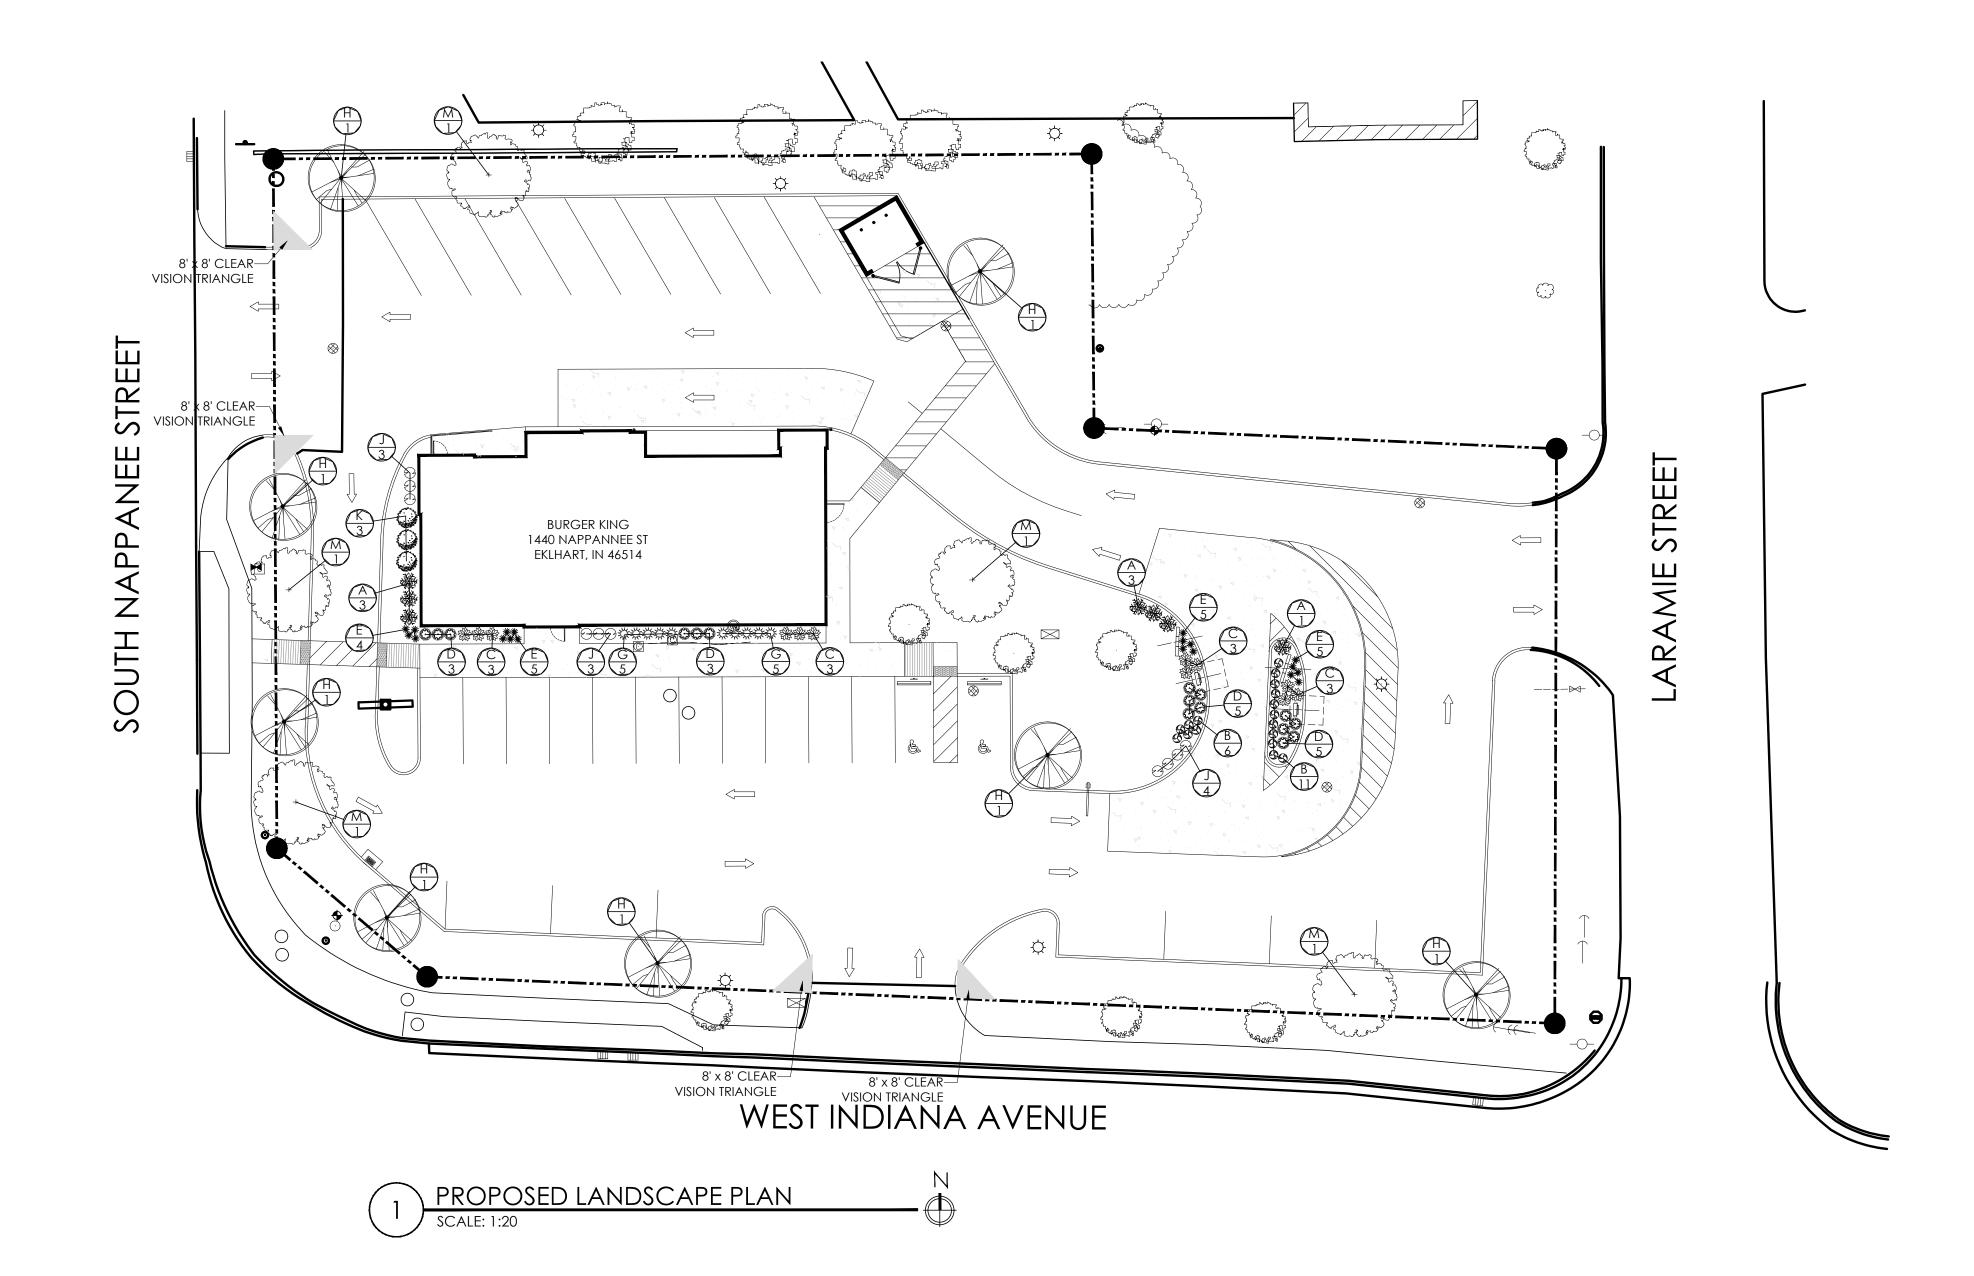

INSTALL & SECURE NEW WHEEL STOPS AT ADA SPACES PER PLAN. SEE SHEET C-3 FOR INSTALLATION DETAIL.

INSTALL NEW BOLLARDS AT D/T WINDOWS.

PROVIDE DRIVE THRU MARKINGS AND ARROWS PER LAYOUT.

UPDATE LANDSCAPING AS REQUIRED AS PER OWNER. (SEE SHEET LS-1.)

| PLANT LISTING |     |                                         |                             |            |         |             |      |
|---------------|-----|-----------------------------------------|-----------------------------|------------|---------|-------------|------|
|               |     |                                         |                             | PLANTING   | MATI    | MATURE SIZE |      |
| KEY           | QTY | BOTANICAL NAME                          | COMMON NAME                 | HEIGHT     | HEIGHT  | SPREAD      | TYPE |
| А             | 7   | HYDRANGEA ARBORESCENS                   | ANNABELLE HYDRANGEA         | 24" (MIN.) | 3'-5'   | 3'-5'       | POT  |
| В             | 17  | CALAMAGROSTIS 'KARL FOERSTER'           | KARL'S FOERSTERS            | 24" (MIN.) | 4'-5'   | 12"-24"     | GAL  |
| С             | 12  | HOSTAS SPECIES                          | HOSTA                       | 24" (MIN.) | 2'-3'   | 2'-3'       | POT  |
| D             | 16  | CARYOPTERIS X CLANDONENSIS 'BLUE'       | BLUE MIST SPIREA            | 12" (MIN.) | 16"-24" | 24"-30"     | POT  |
| Е             | 19  | HEMEROCALLIS 'LITTLE GRAPETTE'          | 'LITTLE GRAPETTE' DAYLILY   | 8" (MIN.)  | 8"-12"  | 10"-16"     | GAL  |
| F             | 0   | 'TAXUS X MEDIE 'HICKSII                 | HICKS YEW                   | 36" (MIN.) | 2'-3'   | 3'-6'       | POT  |
| G             | 10  | PENNISETUM ALOPECUROIDES 'LITTLE BUNNY' | LITTLE BUNNY FOUNTAIN GRASS | 36" (MIN.) | 8'-10'  | 24"-30"     | GAL  |
| Н             | 8   | SYRINGA RETICULATA                      | JAPANESE LILAC TREE         | 10' (MIN.) | 20'-30' | 15'-20'     | POT  |
| J             | 10  | LAVANDULA ANGUSTIFOLIA 'HIDCOTE'        | ENGLISH LAVENDER            | 16" (MIN.) | 16"-24" | 24"-30"     | POT  |
| K             | 3   | BERVERUS THUNBERGII 'ATROPURPUREA NANA' | BARBERRY 'CRIMSON PYGMY'    | 24" (MIN.) | 3'-4'   | 3'-5'       | POT  |
| L             | 0   | THUJA OCCIDENTALIS                      | ARBORVITAE - PYRAMIDALIS    | 6' (MIN.)  | 8'-10'  | 3'-6'       | POT  |
| М             | 5   | QUERCUS RUBRA                           | RED OAK TREE                | 10' (MIN.) | 40'-60' | 30'-50'     | POT  |