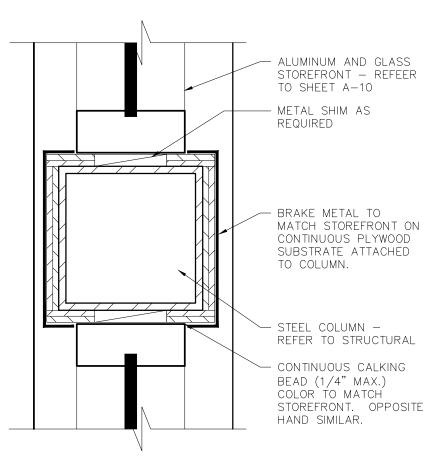

——BATT INSULATION (R-21)

-1/2" PLYWOOD SHEATHING

- 6X6 COLUMN OR STACKED STUDS

— SUBSTRATE PANELS – REF. KEYED NOTES

EXTERIOR GRADE

IER TH

4 REAR ELEVATION SCALE: 1/4" = 1'-0"

3 FRONT ELEVATION SCALE: 1/4" = 1'-0"