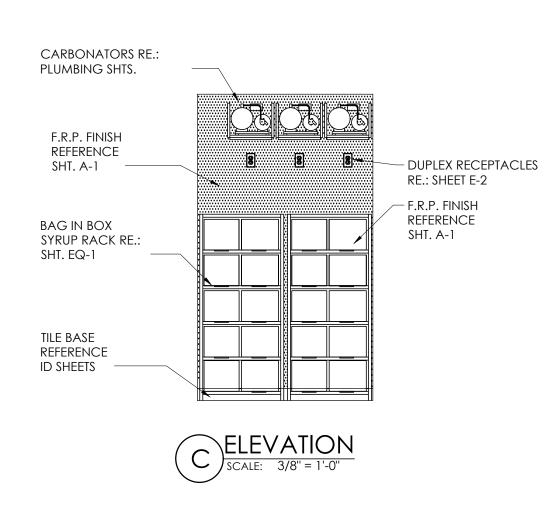

|        | B.O.H FINISH SCHEDUL           |               |                              |                                                                                             |  |  |  |
|--------|--------------------------------|---------------|------------------------------|---------------------------------------------------------------------------------------------|--|--|--|
| CODE   | MATERIAL                       | LOCATION      | SOURCE                       | PRODUCT                                                                                     |  |  |  |
| CT-10G | TILE                           | BACK OF HOUSE | GRANITE FIANDRE/<br>EUROWEST | TCG0606142                                                                                  |  |  |  |
| FRP-1G | FIBERGLASS<br>REINFORCED PANEL | BACK OF HOUSE | MARLITE                      | FRP SYMMETRIX<br>204561B (4'x8')<br>204551 (4'x10')<br>WHITE/BLK CORE NO<br>COAT (GRAY SCOR |  |  |  |
| GR-6G  | TILE                           | BACK OF HOUSE | LATICRETE                    | SPECTRALOCK 2000                                                                            |  |  |  |
|        |                                |               | CUSTOM BUILDING<br>PRODUCTS  | CEG-IG INDUSTRIAL<br>GRADE 100% SOLID<br>EPOXY GROUT                                        |  |  |  |

- 15. OFFICE WINDOW REFERENCE SHEET A-10.
- 16. 4" DEEP FURR-OUT ELEMENT, 18" FINISH WIDTH MINIMUM (U.N.O.). REFER TO WALL SECTIONS. PROVIDE 12" DEEP CONCRETE CURB (REF. FOUNDATION PLAN) AND FRAMING AS REQUIRED FOR FINISH DIMENSION REQUIREMENTS.
- 17. TILE FLOOR. 18. DRIVE-THROUGH SLIDING WINDOW.
- 19. ++++++ INDICATES 5/8" PLYWOOD BACKING ON WALLS FOR EQUIPMENT AS INDICATED ON PLAN OR SHELF SUPPORT FROM 48" A.F.F. TO 96" A.F.F., BEHIND 3-COMPARTMENT SINK AND PREP SINK AND ON BULKHEAD AT MENU BOARD WALL FROM 6'-8" A.F.F. TO BOTTOM OF ROOF TRUSSES. 20. COUNTER TOP - REFERENCE DETAIL #6, A-1.1.
- 21. USG 5/8" DUROCK (BOTH SIDES) ON 3-5/8", 18 GAUGE CEE STUD FRAMING AT 16" O.C. BEHIND HOOD. WALL TO EXTEND 18" BEYOND EACH END OF HOOD. 22. STAINLESS STEEL PANELS BELOW AND 18" WIDE AT EACH SIDE OF HOOD SUPPLIED BY HOOD MANUFACTURER AND INSTALLED BY G.C.
- 23. 4" CONCRETE WALK BETWEEN DRIVE-THROUGH BUMP-OUTS. CONCRETE WALK IS NOT REQUIRED IF EXPEDITING DOORS ARE NOT USED. 24. \_\_\_\_\_\_ INDICATES 3"x12" SUBWAY TILE. REFER TO DECOR.
- REMAINING BACK OF HOUSE WALLS TO BE FINISHED IN FIBERGLASS REINFORCED PANELS, FRP-1G