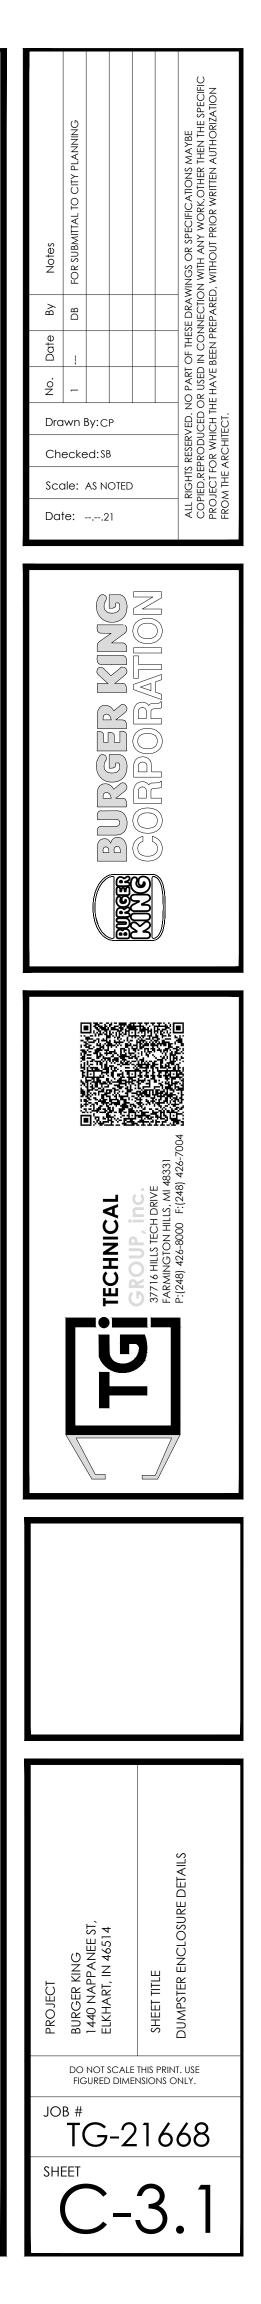

INSTALL CLEARANCE SIGN AND FOUNDATION PER 20/20, REFER TO SHEET C-3 FOR DETAIL.

INSTALL NEW DT LOOPS AT OCUS AND DT WINDOW. NEW ELECTRICAL AND DATA LINES BY GC TO ALL DT COMPONENTS. (SEE SHEET E-1)

INSTALL DT CANOPY W/ INTERNAL OCU & BURY CONDUITS. OCU HAS NEW FOUNDATION & REFLECT NEW IMAGE, REFER TO SHEET C-3 FOR DETAIL.

LAY NEW ASPHALT PARKING LOT AND STRIPE AS PER LAYOUT .

STRIPE ACCESSIBLE PARKING STALLS AS PER PLAN. INSTALL PARKING SIGNAGE FOR ADA SPACES. REFER TO SHEET C-3 SITE DETAILS. ALL STRIPING TO BE WHITE IN ACCORDANCE WITH CITY.

INSTALL & SECURE NEW WHEEL STOPS AT ADA SPACES PER PLAN. SEE SHEET C-3 FOR INSTALLATION DETAIL.

INSTALL NEW BOLLARDS AT D/T WINDOWS.

PROVIDE DRIVE THRU MARKINGS AND ARROWS PER LAYOUT.

UPDATE LANDSCAPING AS REQUIRED AS PER OWNER. (SEE SHEET LS-1.)