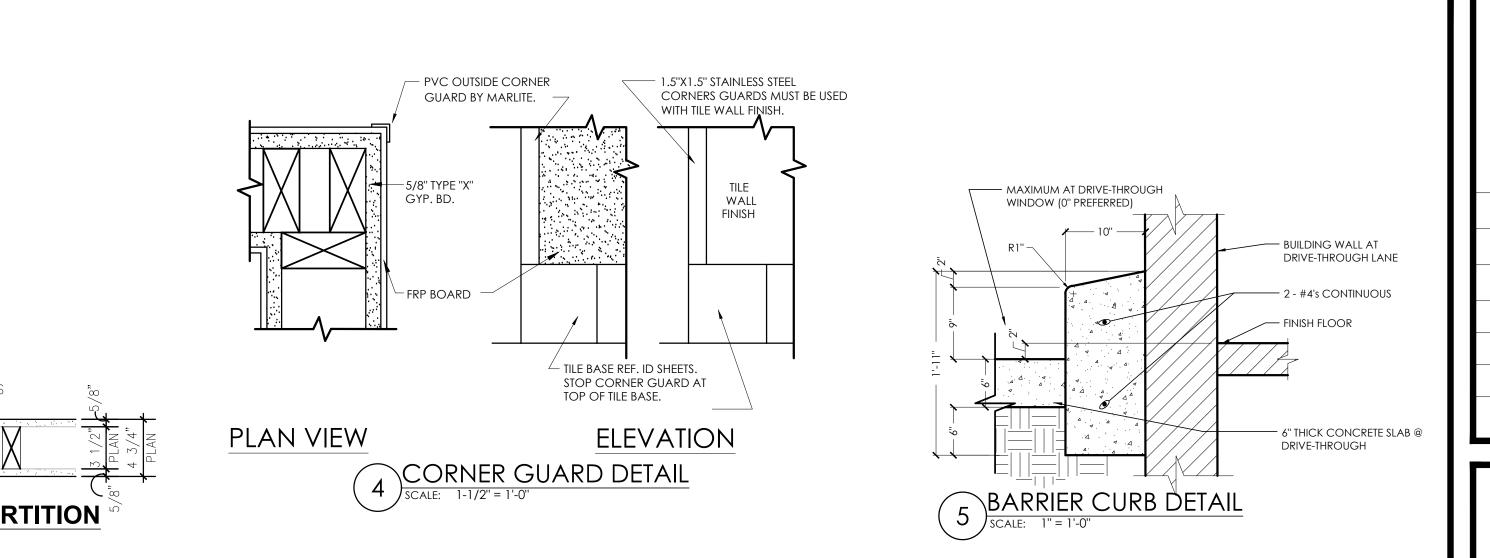

## ○ KEYED NOTES:

- SELF-SERVE DRINKS AND CONDIMENT STAND. REFER TO KITCHEN DRAWINGS. 2. STEEL BOLLARD - REFER TO SHEET S-1. 3. ELECTRIC SERVICE. REFER TO ELECTRICAL DRAWINGS.
- 4. SERVICE COUNTER PARTITION BY G.C. REFER TO DETAILS ON SHEET E-4 FOR ADDITIONAL INFORMATION. COORDINATE COUNTER TOP/FINISHES INSTALLATION RESPONSIBILITIES WITH THE DECOR SUPPLIER. MAXIMUM COUNTER HEIGHT = 32" A.F.F.
- 5. CORNER GUARDS REFER TO DETAIL #4, SHEET A-1.1.
- 6. MENU BOARD BULKHEAD ABOVE. REFER TO SHEET A-4.1 7. INTERIOR WALK-IN BOX WITH FLOOR ON CONCRETE SLAB. VERIFY SIZE WITH
- MANUFACTURER. 8. PROVIDE ADDITIONAL BLOCKING IN WALLS BEHIND URINAL SCREEN AND BEHIND
- PLUMBING FIXTURES FOR SUPPORT OF WATER LINES (TYPICAL). 9. ALL WALLS AT EXPOSED TRUSSES TO BE FRAMED AND FINISHED TO THE ROOF DECK. 10. LINE OF CANOPY ABOVE.
- 11. SUBSTRATE PANELS: KITCHEN - CREW - RESTROOMS
- 5/8" USG "DUROCK" PANELS AT FINISH FLOOR TO 24" A.F.F. 5/8" WATER RESISTANT GYPSUM BOARD FROM 24" A.F.F. TO 6" ABOVE FINISHED CEILING.
- DINING ROOM CORRIDOR 5/8" TYPE USG "SHEETROCK" TYPE "X" GYPSUM WALL BOARD. FINISH: CORONADO PAINT - LIGHT ORANGE PEEL APPLIED WITH CORONADO AIR
- ASSIST TIP (Z-122KD) OR EQUAL 12. ELECTRICAL PANELS OPTION #1:
- RECESS ELECTRICAL CONTACTOR PANEL AND PANELS "A", "B" AND "M" IN FURRED OUT WALL ADJACENT TO EXTERIOR FRAMING. G.C. TO VERIFY PANEL SIZES PRIOR TO FURR-OUT TO INSURE ADEQUATE SPACE.
- 13. PROVIDE 10"x10" FINISHED OPENING THROUGH WALL CENTERED AT 13" A.F.F. FOR ROUTING OF UTILITIES.
- 14. CAN WASH DUROCK SUBSTRATE ON ALL THREE SIDES, FLOOR TO CEILING.