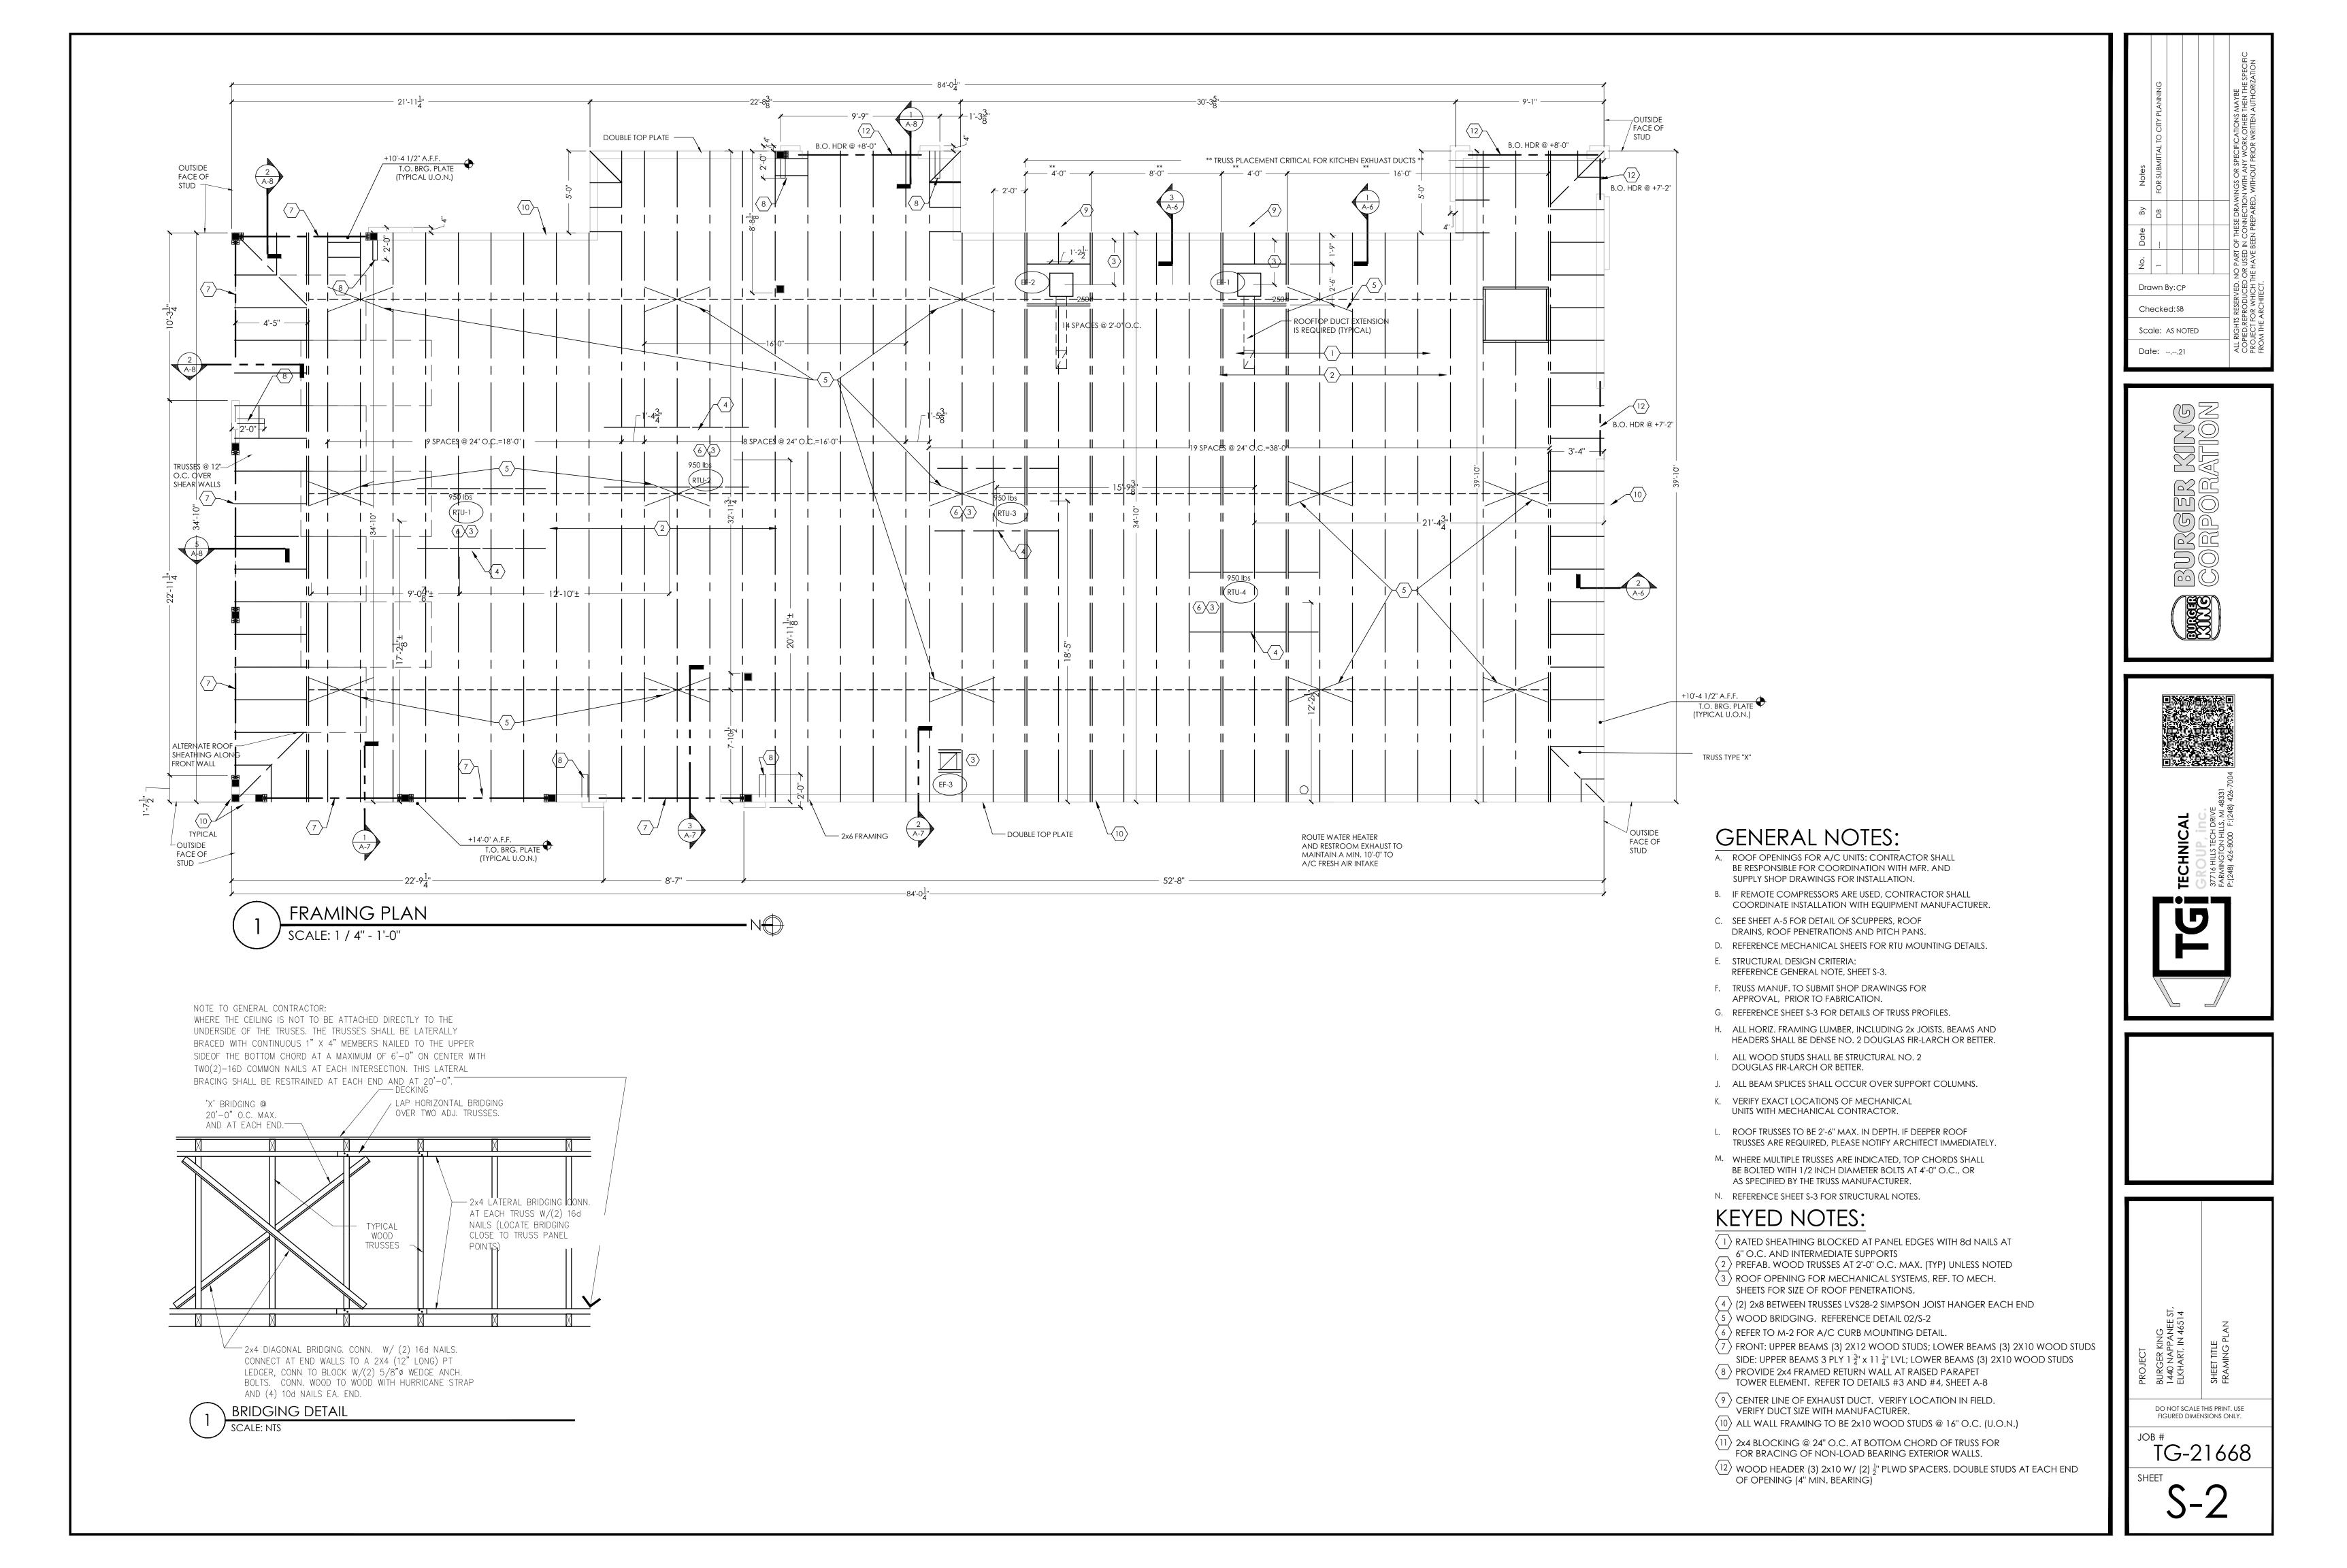

EXISTING ELEVATIONS AND LOCATIONS TO BE JOINTED SHALL BE VERIFIED BY THE CONTRACTOR PRIOR TO CONSTRUCTION. IF THEY DIFFER FROM THOSE SHOWN ON THE DRAWINGS, THE CONTRACTOR SHALL NOTIFY THE OWNER SO THAT MODIFICATIONS CAN BE MADE BEFORE PROCEEDING WITH THE WORK.
- K. REFER TO EQUIPMENT SUPPLIER DRAWINGS FOR LOCATIONS OF ALL FLOOR SINKS AND HUB









FRP J-MOULDING AND

CONTINUOUS BEAD OF CAULK





- 0'-0" T.O. SLAB - - - - - -NOTE: CONTROL JOINT JOINTS TO BE PLACED AT COLUMN CENTERLINES AND AT INTERMEDIATE LOCATIONS TO MAINTAIN A MAX. SPACING OF 16'-0"





T.O. ŠLAB NOTE: CONSTRUCTION JOINT CONSTRUCTION JOINTS SHALL BE PROVIDED AT ALL POUR STOPS. ALL CONSTRUCTION JOINTS ARE TO BE KEYED. KEYWAYS SHALL BE 1 1/2" DEEP x 1/3 THE SLAB THICKNESS. STOP MESH AT THE CONSTRUCTION JOINT.





•



### STRUCTURAL NOTES

#### A. GENERAL

#### THE DRAWINGS ARE INTENDED TO SHOW THE GENERAL ARRANGEMENT DESIGN AND EXTENT OF THE WORK AND ARE PARTIALLY DIAGRAMMATIC THEY ARE NOT INTENDED TO BE SCALED FOR ROUGH-IN MEASUREMENTS, OR O SERVE AS SHOP DRAWINGS OR PORTIONS THEREOF. ALL DETAILS AND SECTIONS SHOWN ON THE DRAWINGS ARE INTENDED TO BE TYPICAL AND SHALL BE CONSTRUED TO APPLY TO ANY SIMILAR SITUATION ELSEWHERE ON THE PROJECT, EXCEPT WHERE A DIFFERENT DETAIL 0. OR SECTION IS SHOWN. 3. PRIOR TO START OF CONSTRUCTION, THE CONTRACTOR AND ALL THE

- SUB-CONTRACTORS SHALL VERIFY ALL GRADES, LINES, LEVELS, DIMENSIONS AND COORDINATE EXISTING CONDITIONS AT THE JOB SITE WITH THE PLANS AND SPECIFICATIONS. THEY SHALL REPORT ANY INCONSISTENCIES OR ERRORS IN THE ABOVE TO THE ARCHITECT/ ENGINEER BEFOR