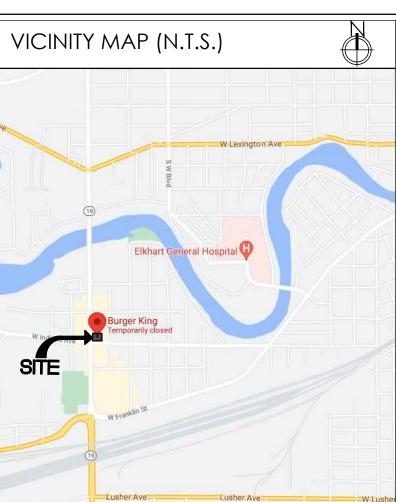

# BURGER KING 1440 NAPPANEE ST. ELKHART, IN 46514

CODE INFORMATION SCRAPE AND REBUILD BURGER KING 2014 INDIANA BUILDING CODE 2009 NATIONAL ELECTRIC CODE OF INDIANA 2012 INDIANA PLUMBING CODE 2014 INDIANA MECHANICAL CODE 2014 INDIANA FIRE CODE INDIANA ENERGY CONSERVATION CODE ANSI/ASHRAE 90.1, 2007 A-2; ASSEMBLY (NON-SPRINKLED) V-B; WOOD FRAME NCY LOAD CALCULATIONS: DING: 2,785 SF VI: 52 S (INCLUDING OWNERS AND MANAGERS): 6 FIXTURES LE 2902.1 Y CALCULATION (FROM TABLE 1004.1.1): TS (GREATEST OF OCCUP. CALCULATION OR SEAT COUNT 50% MALE AND 50% FEMALE = 58/2 = 29 EACH 29/75 = .39 =1 WC EACH RESTROOM. (TABLE 2902.1) 29/200 = .15 = 1 LAV EACH RESTROOM. (TABLE 2902.1) PROVIDED WOMEN MEN WOMEN MEN W.C. 1 URINAL 1 LAVATORY 1