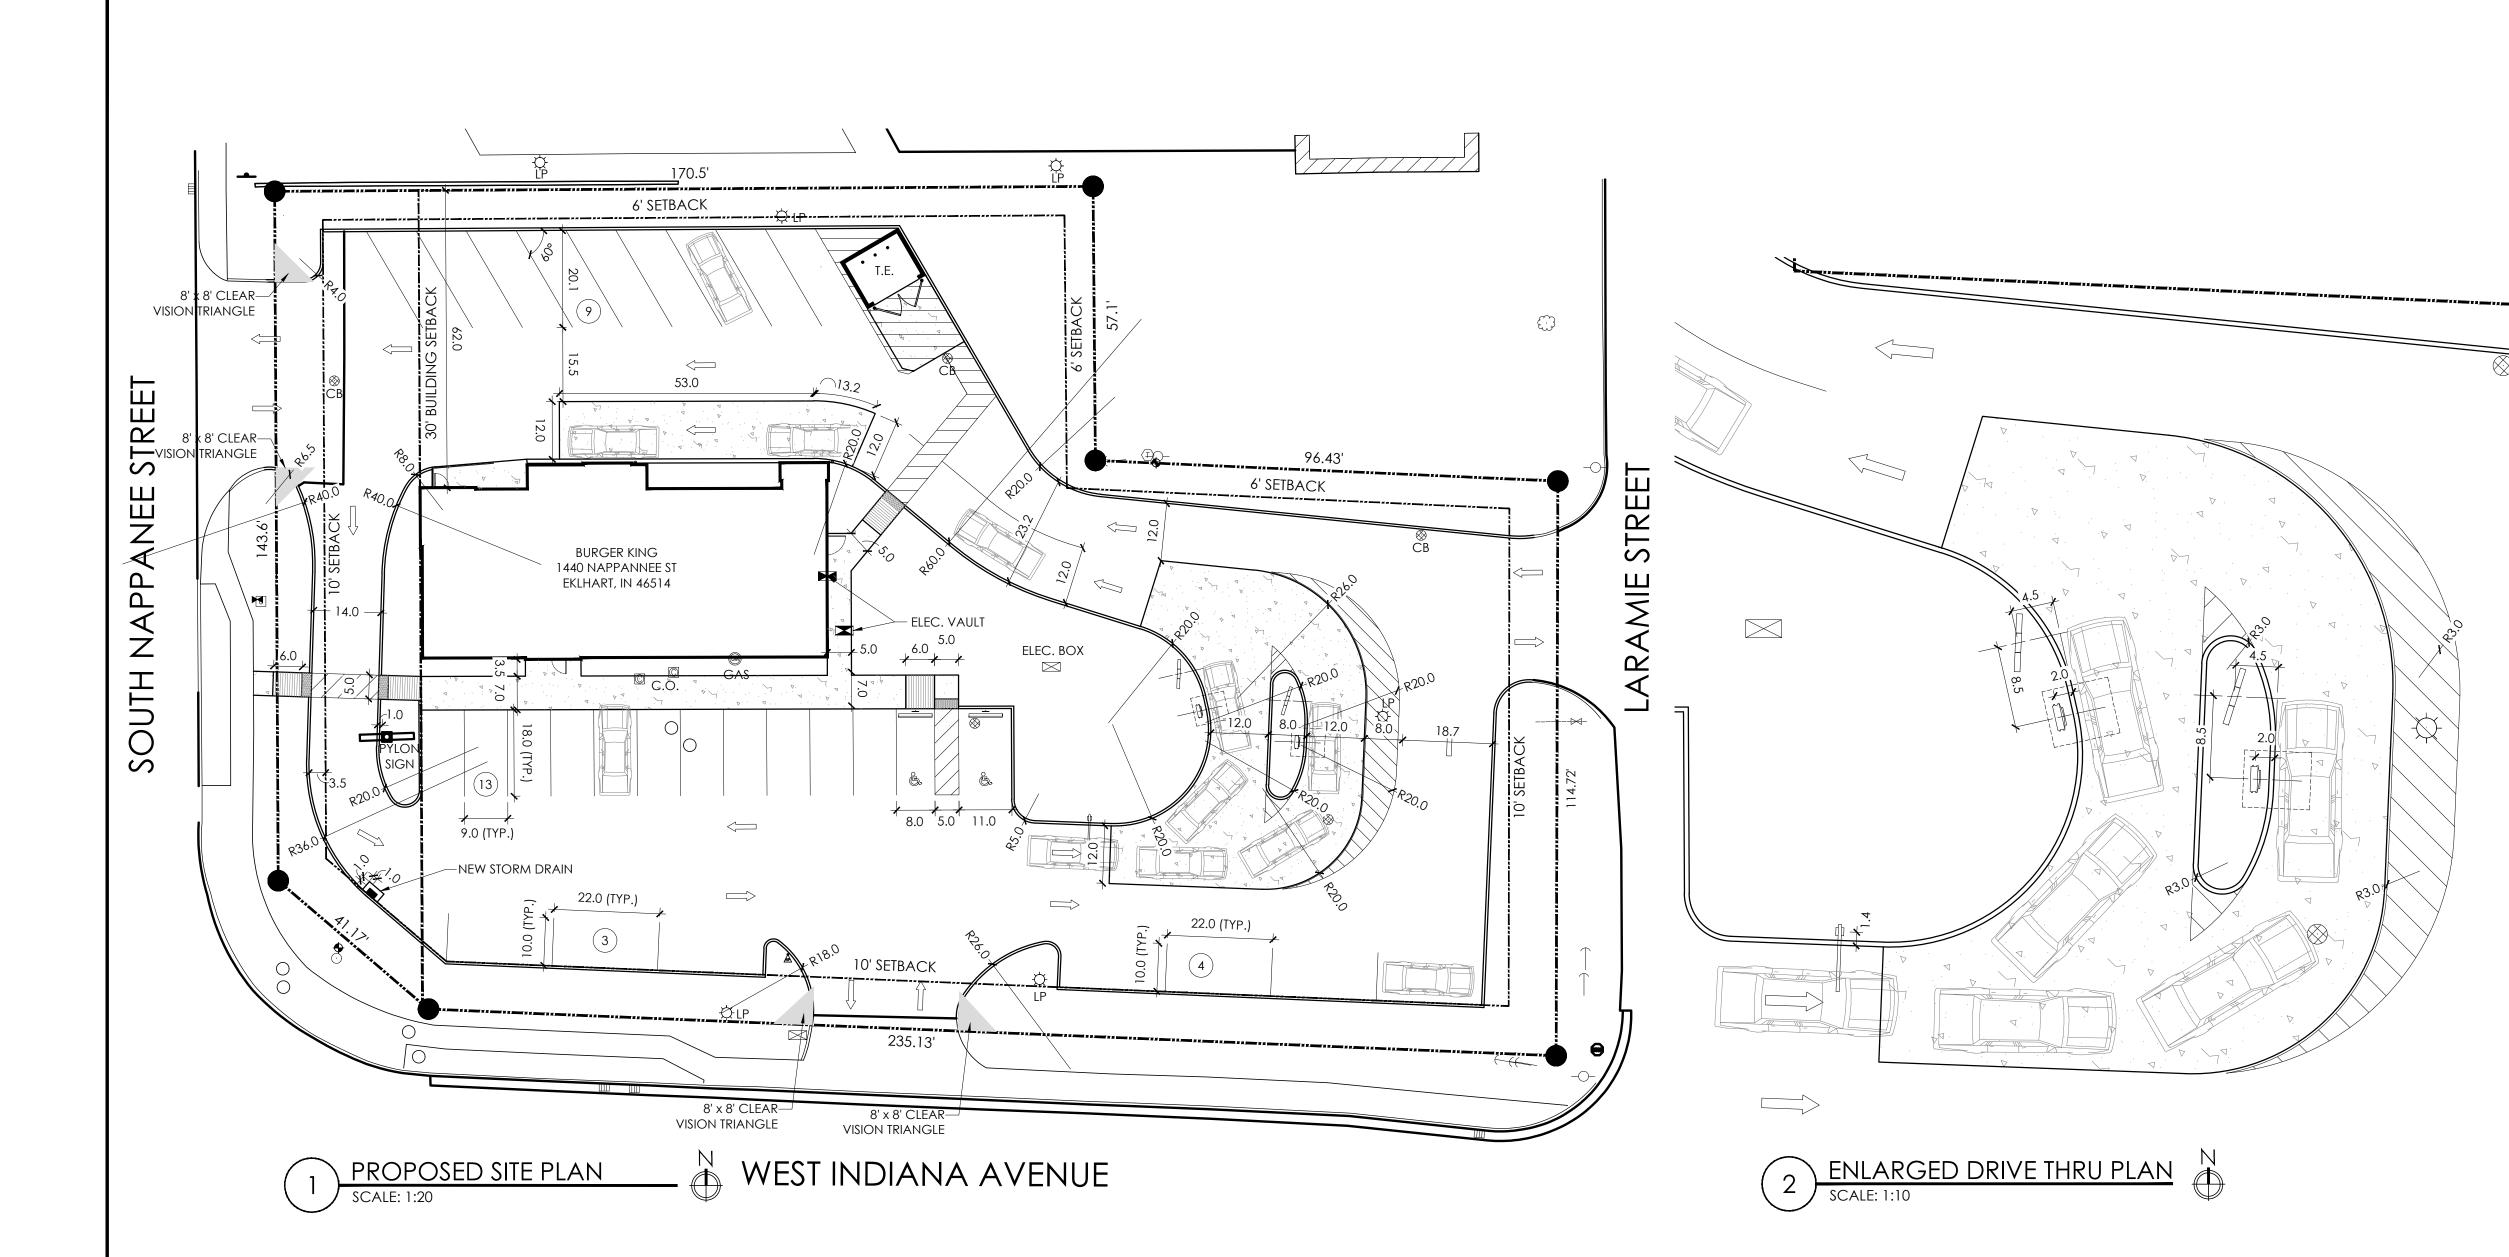

## PROPOSED SCOPE OF WORK

INSTALL NEW CONCRETE CURBS AS SHOWN.

INSTALL CONC. DOUBLE DRIVE THRU LANE AS SHOWN.

INSTALL NEW CONC. PAD FOR TRASH ENCLOSURE.

INSTALL NEW STORM DRAIN AND CATCH BASIN.

INSTALL NEW CONC. SIDEWALKS. CONNECT TO CITY SIDEWALK.

INSTALL CLEARANCE SIGN AND FOUNDATION PER 20/20, REFER TO SHEET C-3 FOR DETAIL.

INSTALL NEW DT LOOPS AT OCUS AND DT WINDOW. NEW ELECTRICAL AND DATA LINES BY GC TO ALL DT COMPONENTS. (SEE SHEET E-1)

INSTALL DT CANOPY W/ INTERNAL OCU & BURY CONDUITS. OCU HAS NEW FOUNDATION & REFLECT NEW IMAGE, REFER TO SHEET C-3 FOR DETAIL.

LAY NEW ASPHALT PARKING LOT AND STRIPE AS PER LAYOUT .

STRIPE ACCESSIBLE PARKING STALLS AS PER PLAN. INSTALL PARKING SIGNAGE FOR ADA SPACES. REFER TO SHEET C-3 SITE DETAILS. ALL STRIPING TO BE WHITE IN ACCORDANCE WITH CITY.

INSTALL & SECURE NEW WHEEL STOPS AT ADA SPACES PER PLAN. SEE SHEET C-3 FOR INSTALLATION DETAIL.

INSTALL NEW BOLLARDS AT D/T WINDOWS.

PROVIDE DRIVE THRU MARKINGS AND ARROWS PER LAYOUT.

UPDATE LANDSCAPING AS REQUIRED AS PER OWNER. (SEE SHEET LS-1.)

BUILDING AREA:

NUMBER OF PARKING SPACES REQUIRED: NUMBER OF PARKING SPACES PROVIDED: NUMBER OF HANDICAP SPACES:

3,160 SF

28 SPACES 29 SPACES 2 (1 VAN ACCESSIBLE)

MENU BOARD BASE PLATE/ FOUNDATION DETAIL в)-