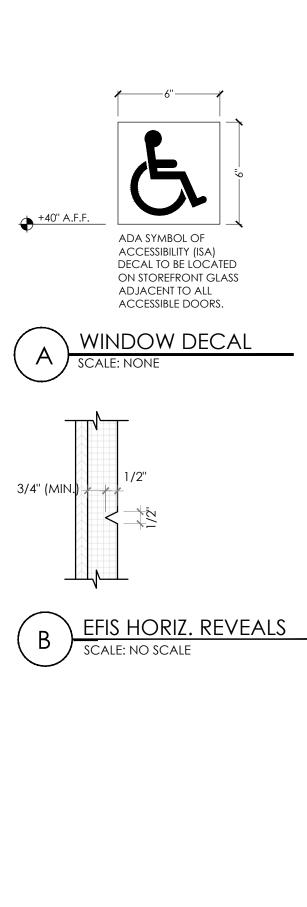

## COLOR DIMENSIONS CAPITOL GRAY TX 6" x 6" A916 G312 6" x 6" NO TOP ORE LINE) #45 RAVEN )00 IG #370 DOVE GRAY

- C. ALL ANGLED WALLS ARE AT 90° UNLESS NOTED OTHERWISE.
- D. FIRE EXTINGUISHER, SHALL COMPLY WITH APPLICABLE BUILDING CODES
- AND LOCAL RESTRICTIONS. E. ELEVATION OF DRIVE-THROUGH LANE 2" (MAXIMUM) BELOW FINISH FLOOR
- ELEVATION. DRIVE-THROUGH LANE AT SAME ELEVATION AS FINISH FLOOR IS PREFERRED. REFERENCE DETAIL #5, SHEET A-1.1
- F. FOR DOOR AND WINDOW TYPES, REFER TO SHEET A-10.