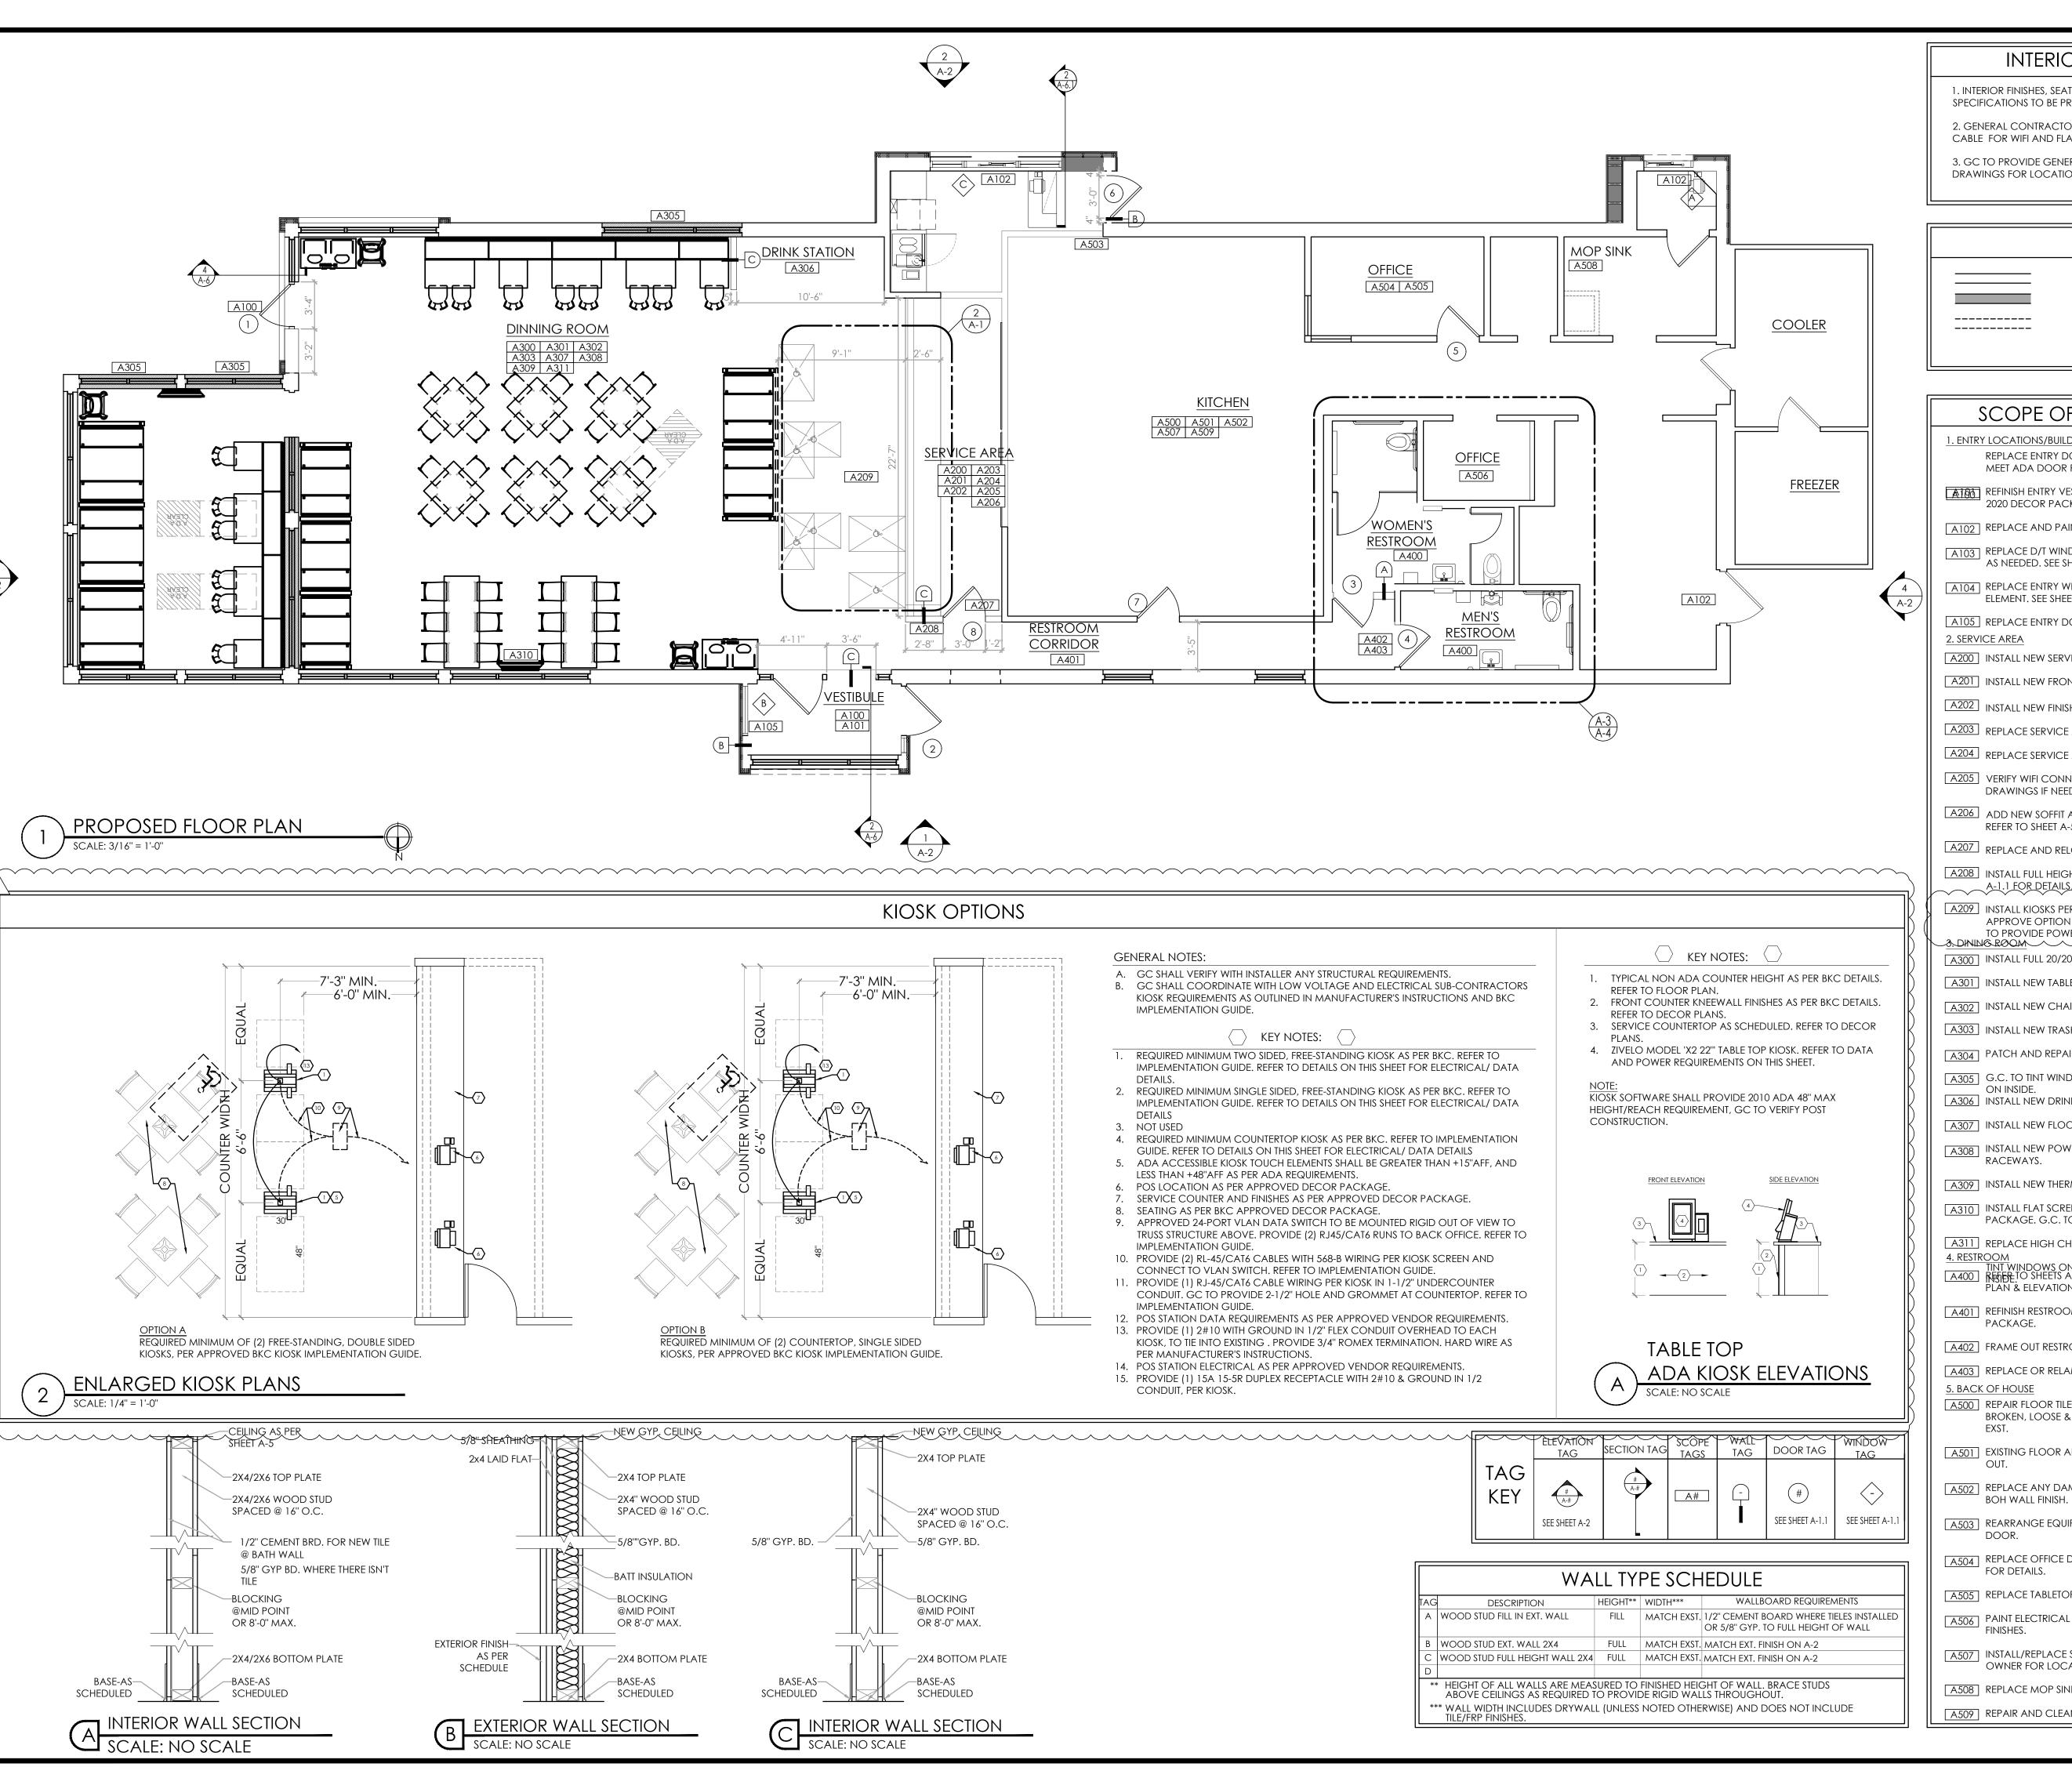

## SCOPE OF WORK PROPOSED

1. ENTRY LOCATIONS/BUILDING EXTERIOR

REPLACE ENTRY DOOR, DOOR FRAME, HARDWARE, & CLOSURE TO MEET ADA DOOR REQUIREMENTS, SEE SHEET A-1.1

**EXISTING WALL TO REMAIN** 

REFINISH ENTRY VESTIBULE TO MATCH DINING RM. FINISHES PER 2020 DECOR PACKAGE.

A102 REPLACE AND PAINT REAR DELIVERY DOOR FRAME.

A103 REPLACE D/T WINDOW WITH NEW TO SPEC. GC TO PROVIDE ELEC AS NEEDED. SEE SHEET A-1.1.

A104 REPLACE ENTRY WINDOW TO ACCOMMODATE NEW TOWER ELEMENT. SEE SHEET A-1.1.

A105 REPLACE ENTRY DOOR WITH NEW WINDOW.

A200 INSTALL NEW SERVICE COUNTER.

A201 INSTALL NEW FRONT COUNTER KNEE WALL.

 $\boxed{\text{A202}}$  Install New Finishes as Per  $\frac{20}{20}$  Garden Grill Decor.

A203 REPLACE SERVICE AREA WALL COVERING.

A204 REPLACE SERVICE AREA CHAIR RAIL.

A205 VERIFY WIFI CONNECTION IS WORKING. INSTALL AS PER DECOR DRAWINGS IF NEEDED.

A206 ADD NEW SOFFIT ABOVE SERVICE COUNTER AS PER 20/20 DECOR. REFER TO SHEET A-5.

A207 REPLACE AND RELOCATE EXISTING THERMOSTAT.

A208 INSTALL FULL HEIGHT WALL AND NEW ENTRY DOOR. REFER TO SHEE

A209 INSTALL KIOSKS PER MAUNFACTURE REQUIRMENTS, OWNER TO APPROVE OPTION FOR FREESTANDING OR COUNTER OPTION. G.

O PROVIDE POWER AND DATA. A300 INSTALL FULL 20/20 GARDEN GRILL DECOR PACKAGE.

A301 INSTALL NEW TABLE TOPS, BOOTHS & CHAIRS AS PER DECOR. A302 INSTALL NEW CHAIR RAILS, WINDOW SILLS & WAINSCOTING.

A303 INSTALL NEW TRASH RECEPTACLES & CHAIR RAILS AS PER DECOR.

A304 PATCH AND REPAIR WALLS, APPLY TEXTURED FINISH & PAINT.

A305 G.C. TO TINT WINDOWS ON OUTSIDE AND BUILD FULL HEIGHT WALL A306 INSTALL NEW DRINK STATION GRAPHICS, AND INTERIOR SIGNAGE.

A307 INSTALL NEW FLOOR TILE AND BASE AS PER 20/20 SPEC.

A308 INSTALL NEW POWER OUTLETS AT SEATING WITHOUT EXPOSED RACEWAYS.

A309 INSTALL NEW THERMOSTATS IN EXISTING LOCATIONS.

A310 INSTALL FLAT SCREEN TELEVISION REFER TO INTERIOR DECOR PACKAGE. G.C. TO PROVIDE OUTLET AND CABLE.

A311 REPLACE HIGH CHAIRS, FREESTANDING CHAIRS.

TINT WINDOWS ON OUTSIDE AND BUILD FULL HEIGHT WALL ON A400 RESTECTO SHEETS A-3/A-4 FOR DEMO/PROPOSED RESTROOM PLAN & ELEVATIONS.

A401 REFINISH RESTROOM CORRIDOR TO MATCH 20/20 DECOR PACKAGE.

A402 FRAME OUT RESTROOM WALL AS PER LAYOUT.

A403 REPLACE OR RELAMINATE RESTROOM DOORS.

A500 REPAIR FLOOR TILE & BASE THROUGHOUT BOH; REPLACE MISSING, BROKEN, LOOSE & MISMATCHED TILES AS NECESSARY TO MATCH

A501 EXISTING FLOOR AND BASE TO BE CLEANED, GROUTED THROUGH

A502 REPLACE ANY DAMAGED FRP THROUGH OUT TO MATCH EXISTING

A503 REARRANGE EQUIPMENT AT DRIVE-THUR TO ACCOMMODATE NEW

A504 REPLACE OFFICE DOOR AND PAINT FRAME. REFER TO SHEET A-1.1 FOR DETAILS.

A505 REPLACE TABLETOP OF DESK/COUNTER IN OFFICE.

A506 PAINT ELECTRICAL PANEL COVERS TO MATCH EXISTING BOH WALL

A507 INSTALL/REPLACE STAINLESS STEEL CORNER GUARDS. VERIFY WITH OWNER FOR LOCATIONS.

A508 REPLACE MOP SINK WITH NEW.

A509 REPAIR AND CLEAN "P" TRAPS.

Drawn By:DB Checked:SB Scale: AS NOTED Date: 08.01.18

DO NOT SCALE THIS PRINT. USE

TG-18531