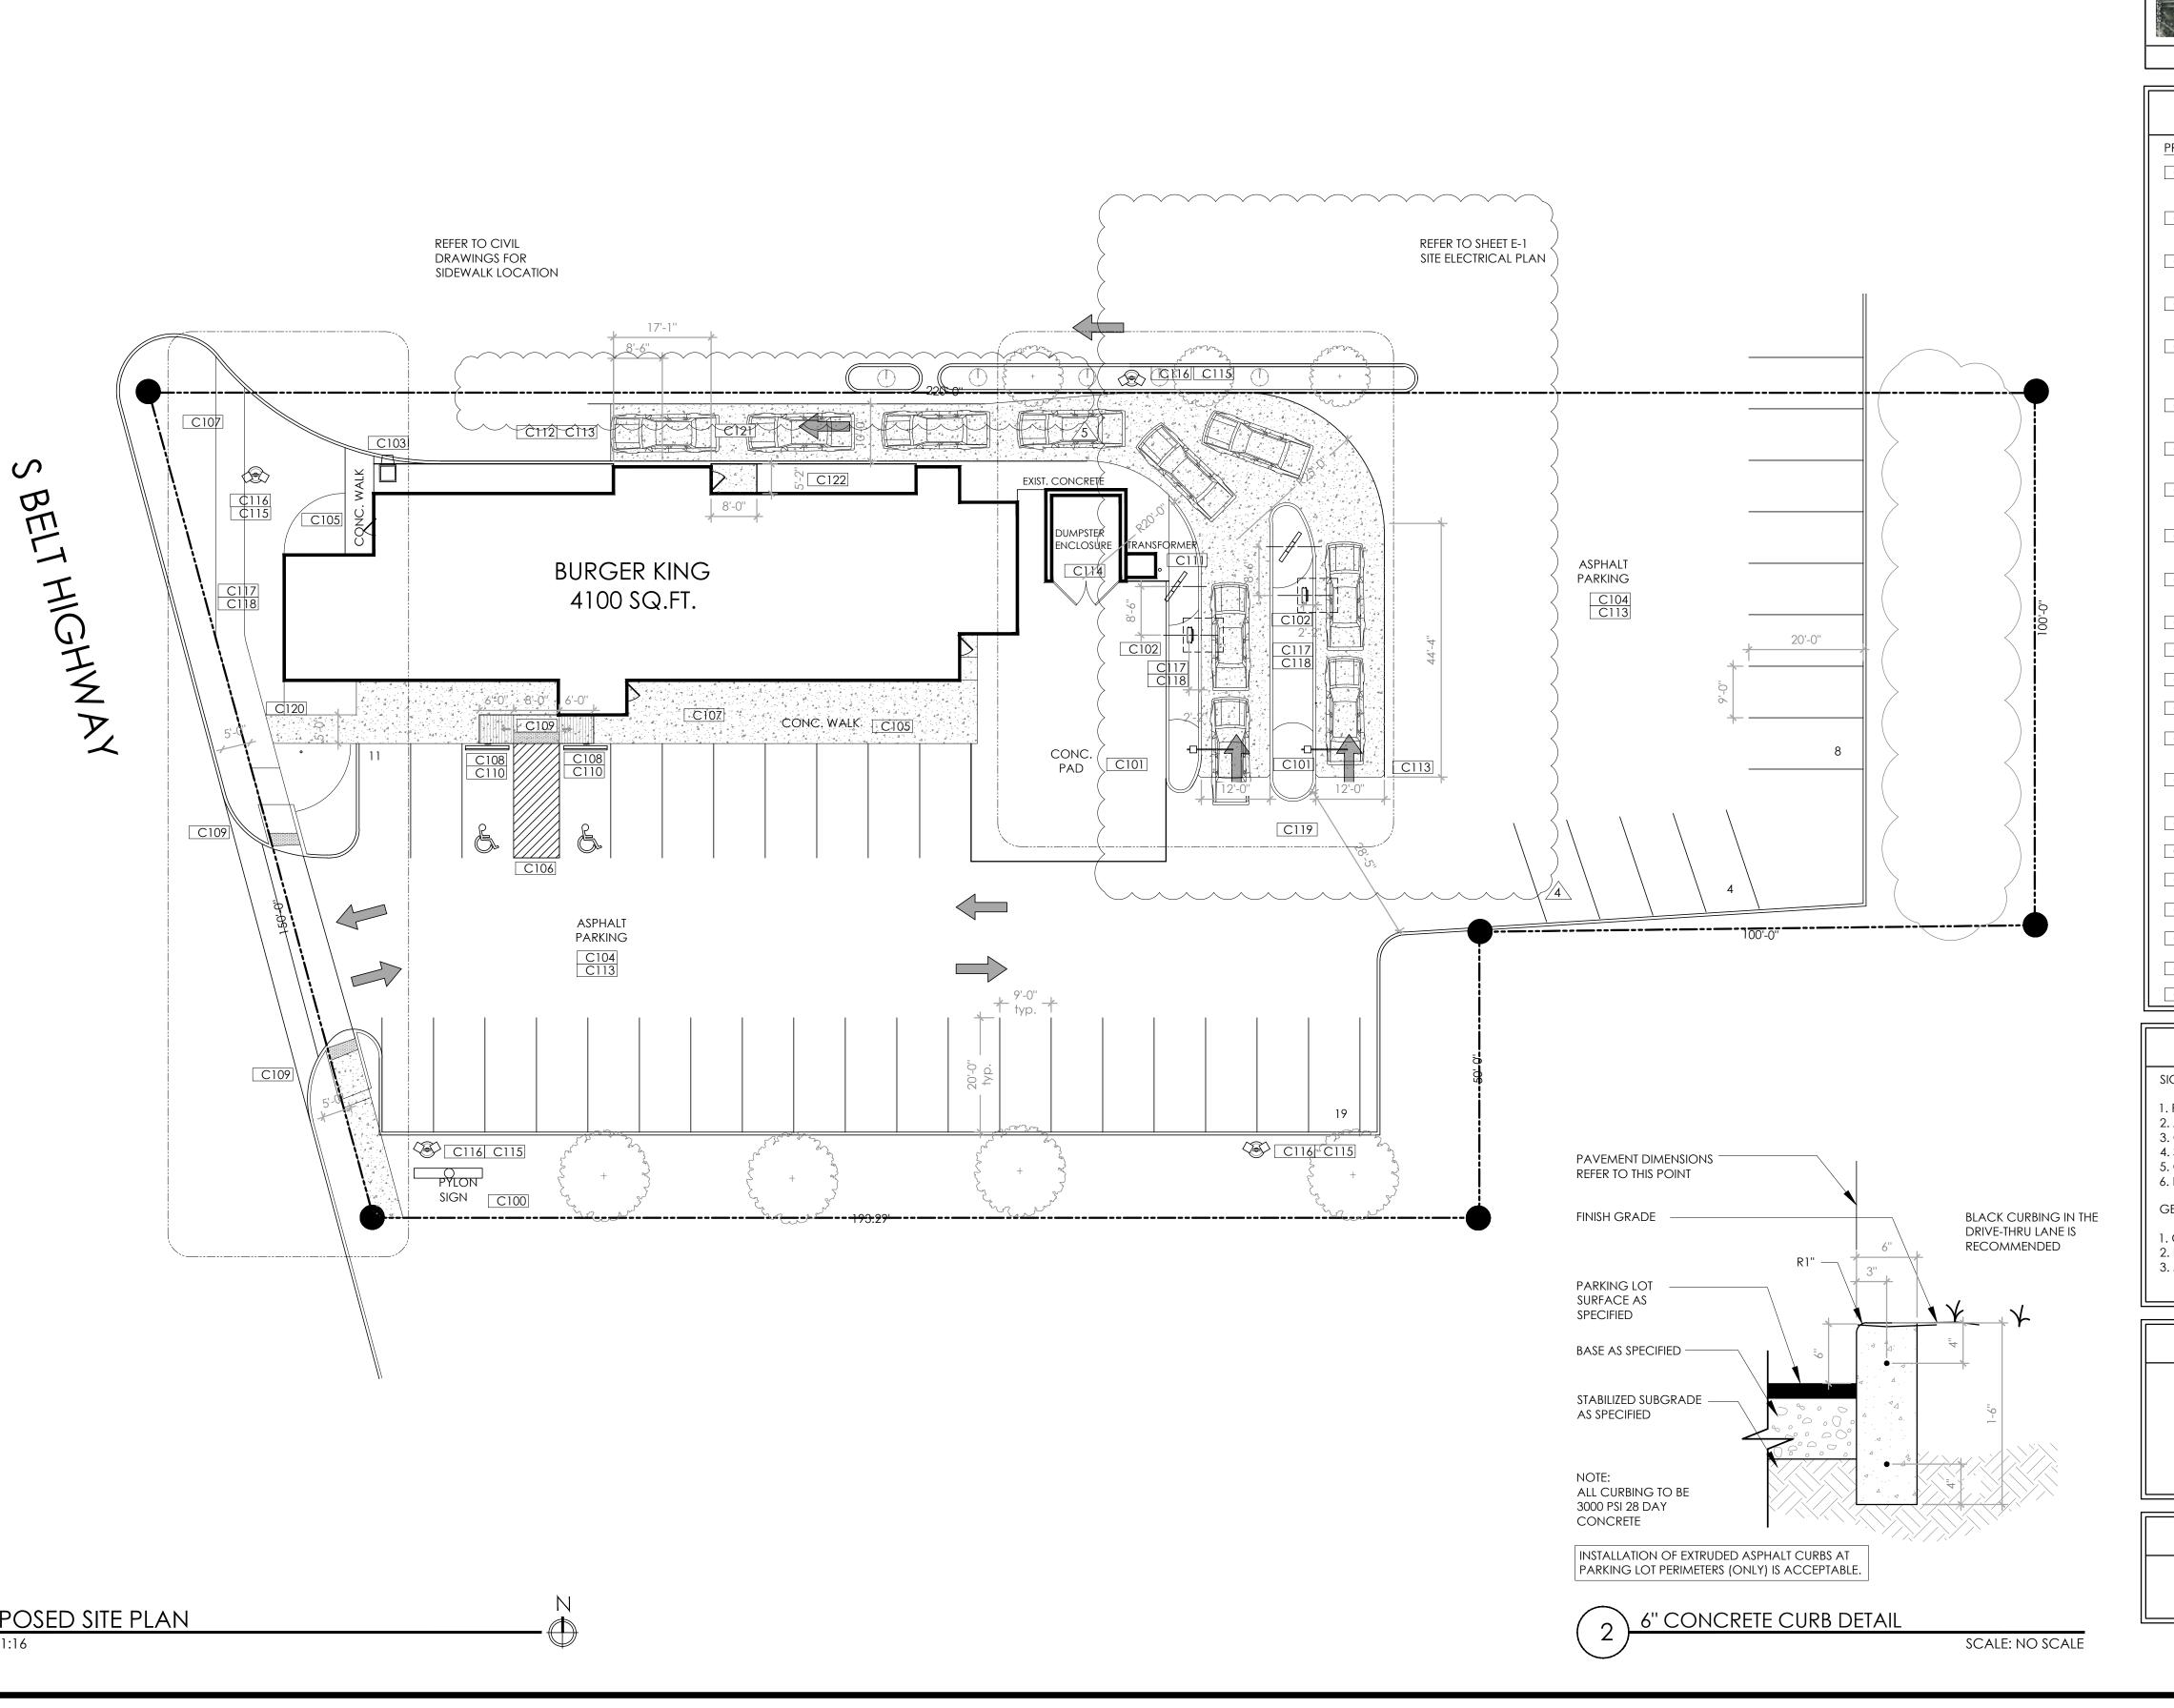

## PROPOSED SCOPE OF WORK

PROPOSED SIT

- C100 CONVERT POLE SIGN TO LED, PAINT PYLON POLE BLACK AND CABINET SILVER.
- C101 INSTALL NEW CLEARANCE SIGN AND NEW FOUNDATION, REFER TO SHEET C-3.
- C102 INSTALL DT CANOPY W/ INTERNAL OCU & BURY CONDUITS. OCU HAS NEW FOUNDATION & REFLECT NEW IMAGE, REFER TO SHEET C-3 FOR DETAIL.
- C103 INSTALL NEW BLACK LIDS ON TRASH RECEPTACLE & INSTALL CHUTE AT DRIVE THRU.
- C104 REPAIR AREAS OF ASPHALT WHERE DAMAGED AREAS WERE CUT OUT AND PREP FOR OVERLAY.RE-STRIPE PARKING LOT AS PER LAYOUT. INCLUDE
- C105 REPLACE DAMAGED SIDEWALKS AS TO PREVENT TRIP HAZARDS. VERIFY WITH OWNER.
- C106 RESTRIPE ACCESSIBLE PARKING STALLS AS PER PLAN. REFER TO SHEET C-3 SITE DETAILS.
- C107 INSTALL NEW CONCRETE SIDEWALK TO COMPLY WITH ADA/ANSI. INSTALL NEW CURB RAMP. REFER TO SHEET C-3 FOR DETAIL.
- C108 INSTALL HANDICAP SIGNAGE AS PER LAYOUT, REFER TO SHEET C-3 SITE DETAILS.
- C109 INSTALL TRUNCATED DOMES. TRUNCATED DOMES TO BE ADA/ANSI COMPLIANT, WERE INDICATED. SEE DETAIL 7, SHEET C-3.
- C110 INSTALL & SECURE NEW WHEEL STOPS AT ADA/ANSI SPACES.
- C111 PAINT BOLLARDS YELLOW.
- C112 PRESSURE CLEAN DRIVE THRU LANE & SIDEWALKS.
- C113 PROVIDE DRIVE THRU MARKINGS AND ARROWS PER LAYOUT.
- C114 INSTALL NEW TRASH ENCLOSURE GATES/HARDWARE & PAINT AS PER BKC SPECIFICATION, INSTALL NEW METAL CAP, REFER TO C-3 FOR DETAIL.
- C115 SECURE COVERS ON LIGHT POLES, REPLACE DISCUSSION PLATES, (CONCEAL EXPOSED WIRES) & PAINT POLES.
- C116 INSTALL NEW LED LIGHT FIXTURES.
- C117 UPDATE LANDSCAPING AS REQUIRED AS PER OWNER.
- C118 INSTALL NEW IRRIGATION TO LANDSCAPE AREAS.
- C119 INSTALL DOUBLE DRIVE THRU.
- C120 INSTALL NEW FLAG POLE.
- C121 INSTALL NEW BLACK CONCRETE IN DRIVE THRU LANE.
- C122 INSTALL NEW EXPEDITING DOOR AND SIDEWALK.

## SITE AREA

PARCEL NUMBER: 06-6.0-14-003-002-004.000

SITE AREA: 0.9282 ACRES

BUILDING AREA: 4100 SF

NUMBER OF PARKING SPACES: 43
NUMBER OF HANDICAP SPACES 2 (1 VAN ACCESSIBLE)

LEGAL DESCRIPTION

SUB:ALEXANDER HEIGHTS LOT:46 BLK: LGL DESC:W 100' ALSO BEG SE COR L 46 TH S 50' W 193.29' NW 150' E 220' S 100' TO POB)