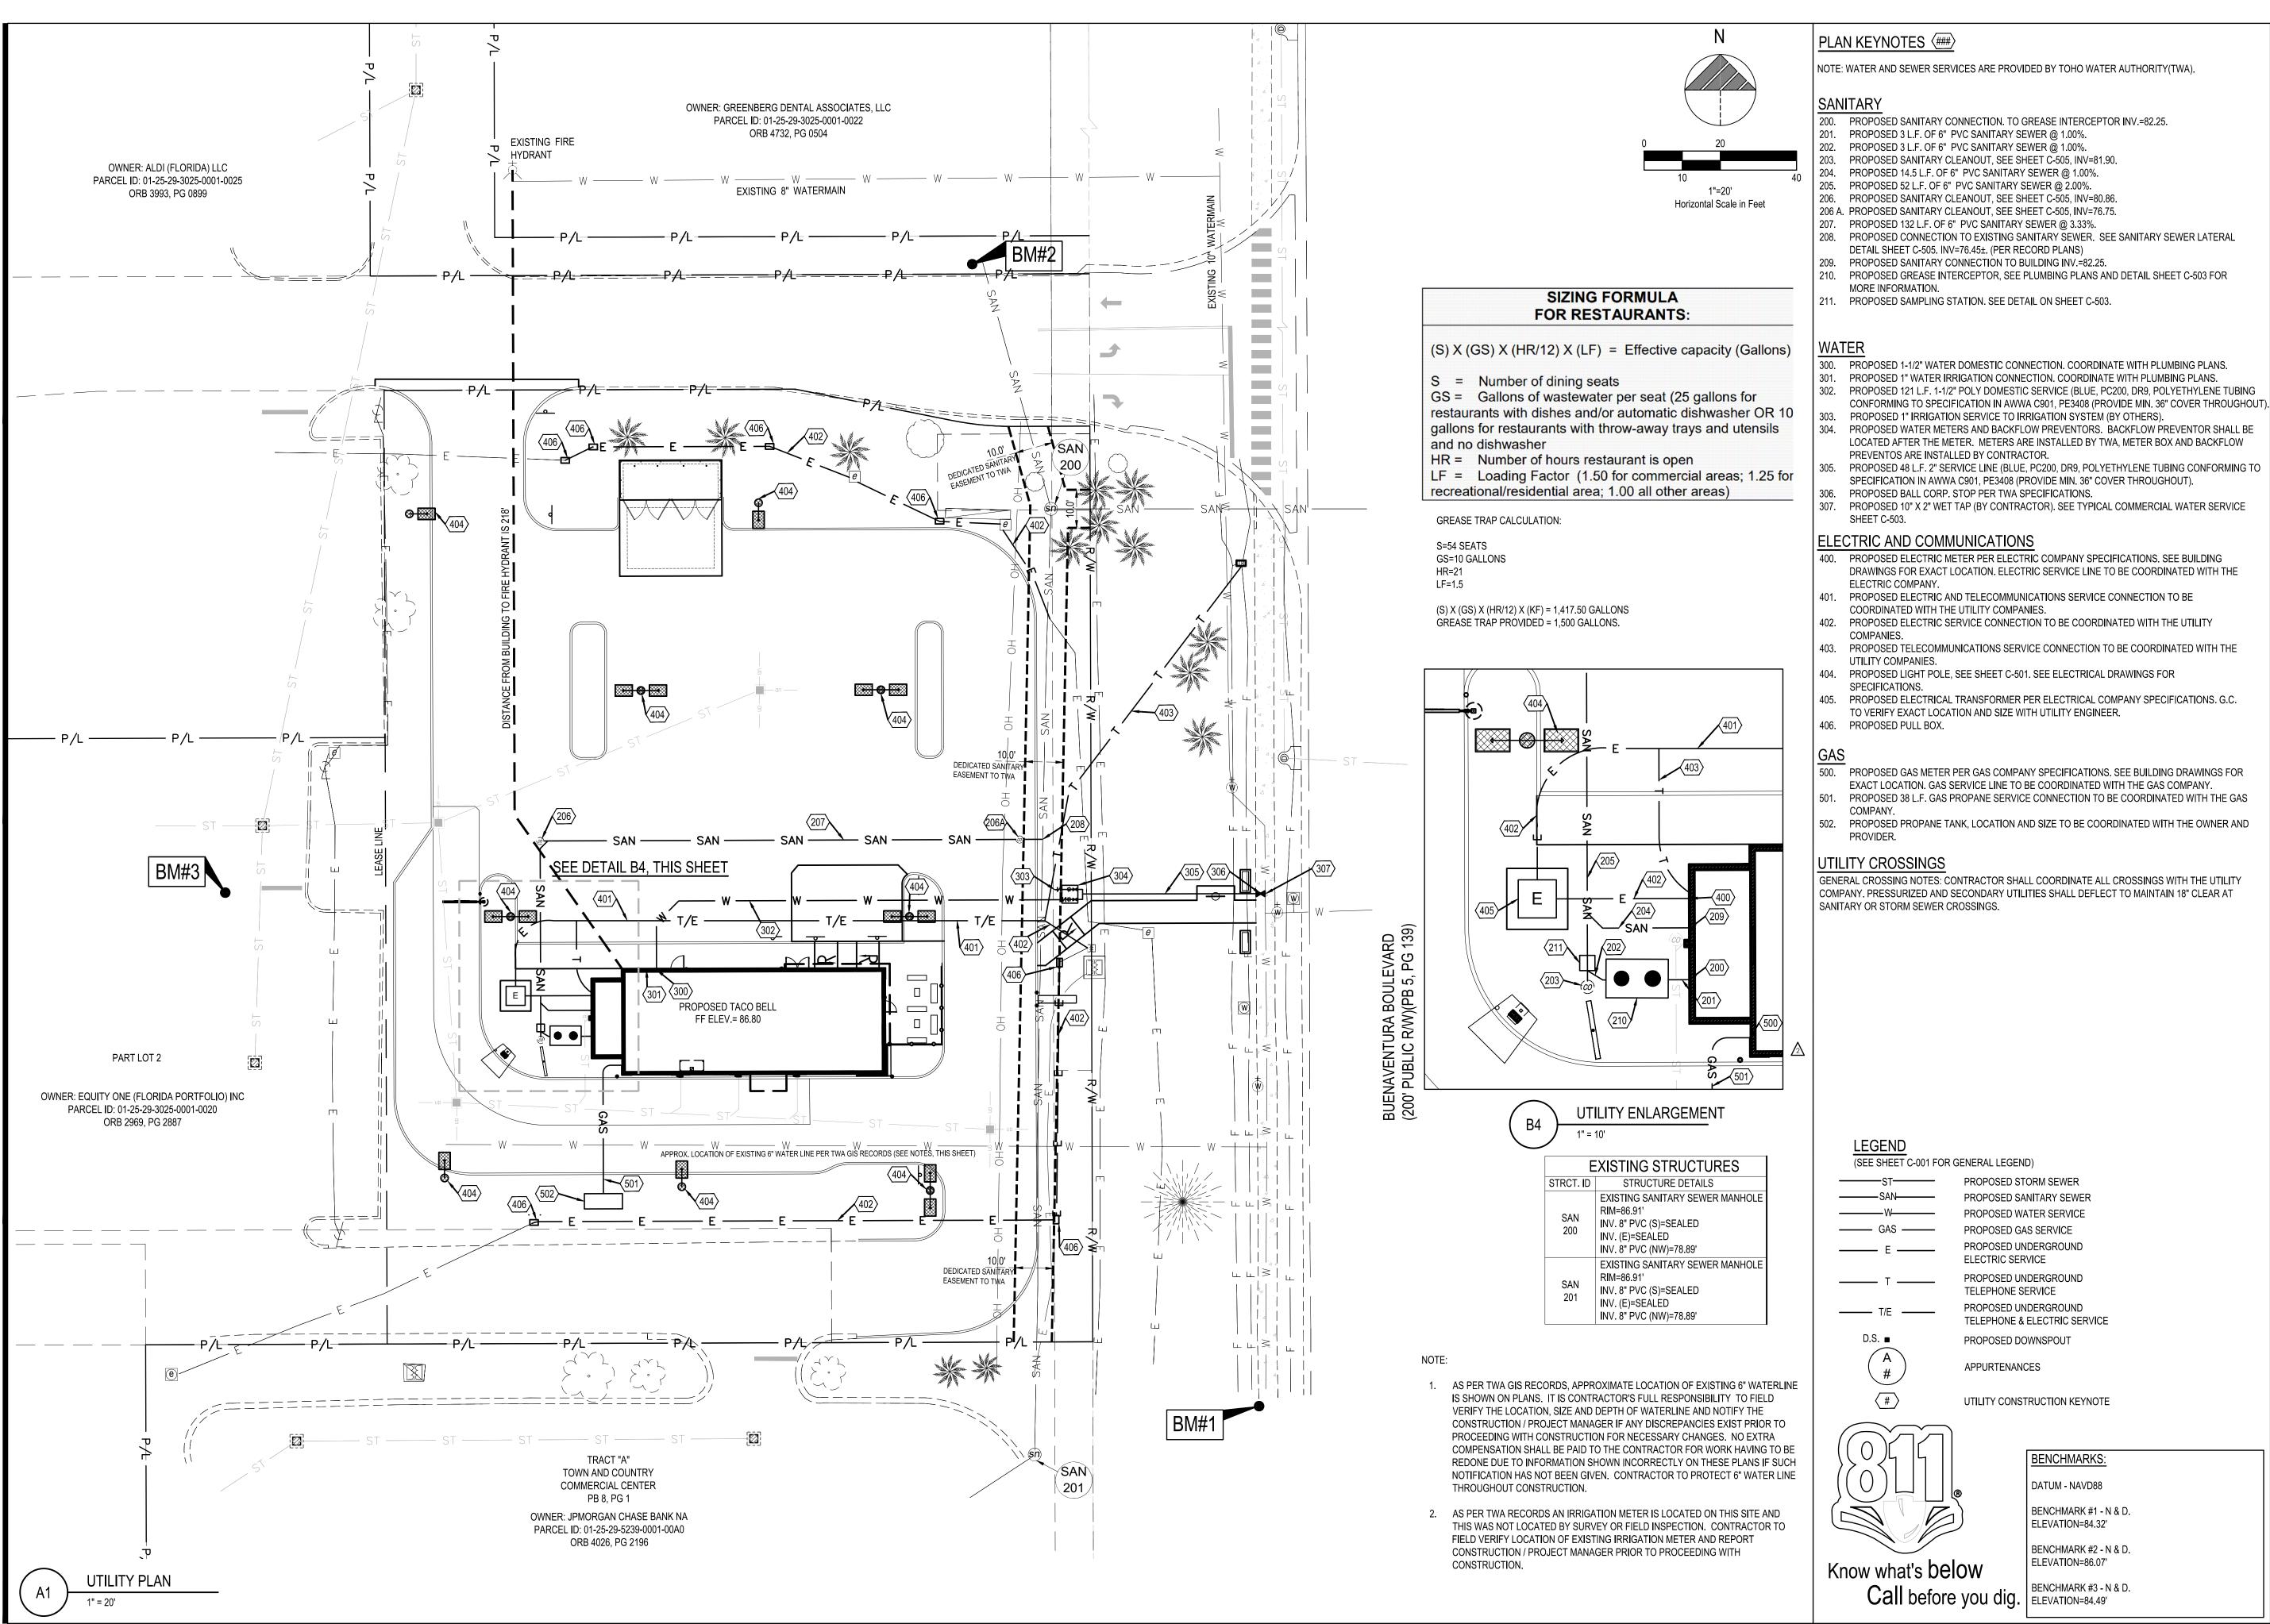

305. PROPOSED 48 L.F. 2" SERVICE LINE (BLUE, PC200, DR9, POLYETHYLENE TUBING CONFORMING TO

- 500. PROPOSED GAS METER PER GAS COMPANY SPECIFICATIONS. SEE BUILDING DRAWINGS FOR 501. PROPOSED 38 L.F. GAS PROPANE SERVICE CONNECTION TO BE COORDINATED WITH THE GAS
- 502. PROPOSED PROPANE TANK, LOCATION AND SIZE TO BE COORDINATED WITH THE OWNER AND

GENERAL CROSSING NOTES: CONTRACTOR SHALL COORDINATE ALL CROSSINGS WITH THE UTILITY COMPANY. PRESSURIZED AND SECONDARY UTILITIES SHALL DEFLECT TO MAINTAIN 18" CLEAR AT

| LEGEND<br>(SEE SHEET C-001 FOR GENERAL LEGEND) |                                           |
|------------------------------------------------|-------------------------------------------|
|                                                | SED STORM SEWER                           |
|                                                | SED SANITARY SEWER                        |
|                                                | SED WATER SERVICE                         |
|                                                | SED GAS SERVICE                           |
|                                                | SED UNDERGROUND<br>IC SERVICE             |
|                                                | SED UNDERGROUND<br>ONE SERVICE            |
|                                                | SED UNDERGROUND<br>ONE & ELECTRIC SERVICE |
| D.S.  PROPOS                                   | SED DOWNSPOUT                             |
| A<br># APPURT                                  | ENANCES                                   |
|                                                | CONSTRUCTION KEYNOTE                      |
|                                                |                                           |
| <u>}</u><br>}<br>}<br>2<br>4<br>1<br>4<br>11   | BENCHMARKS:                               |
|                                                | DATUM - NAVD88                            |
|                                                | BENCHMARK #1 - N & D.<br>ELEVATION=84.32' |
|                                                | BENCHMARK #2 - N & D.<br>ELEVATION=86.07' |
| Know what's below                              |                                           |
| Call before you o                              | benchmark #3 - N & D.<br>ELEVATION=84.49' |
|                                                |                                           |