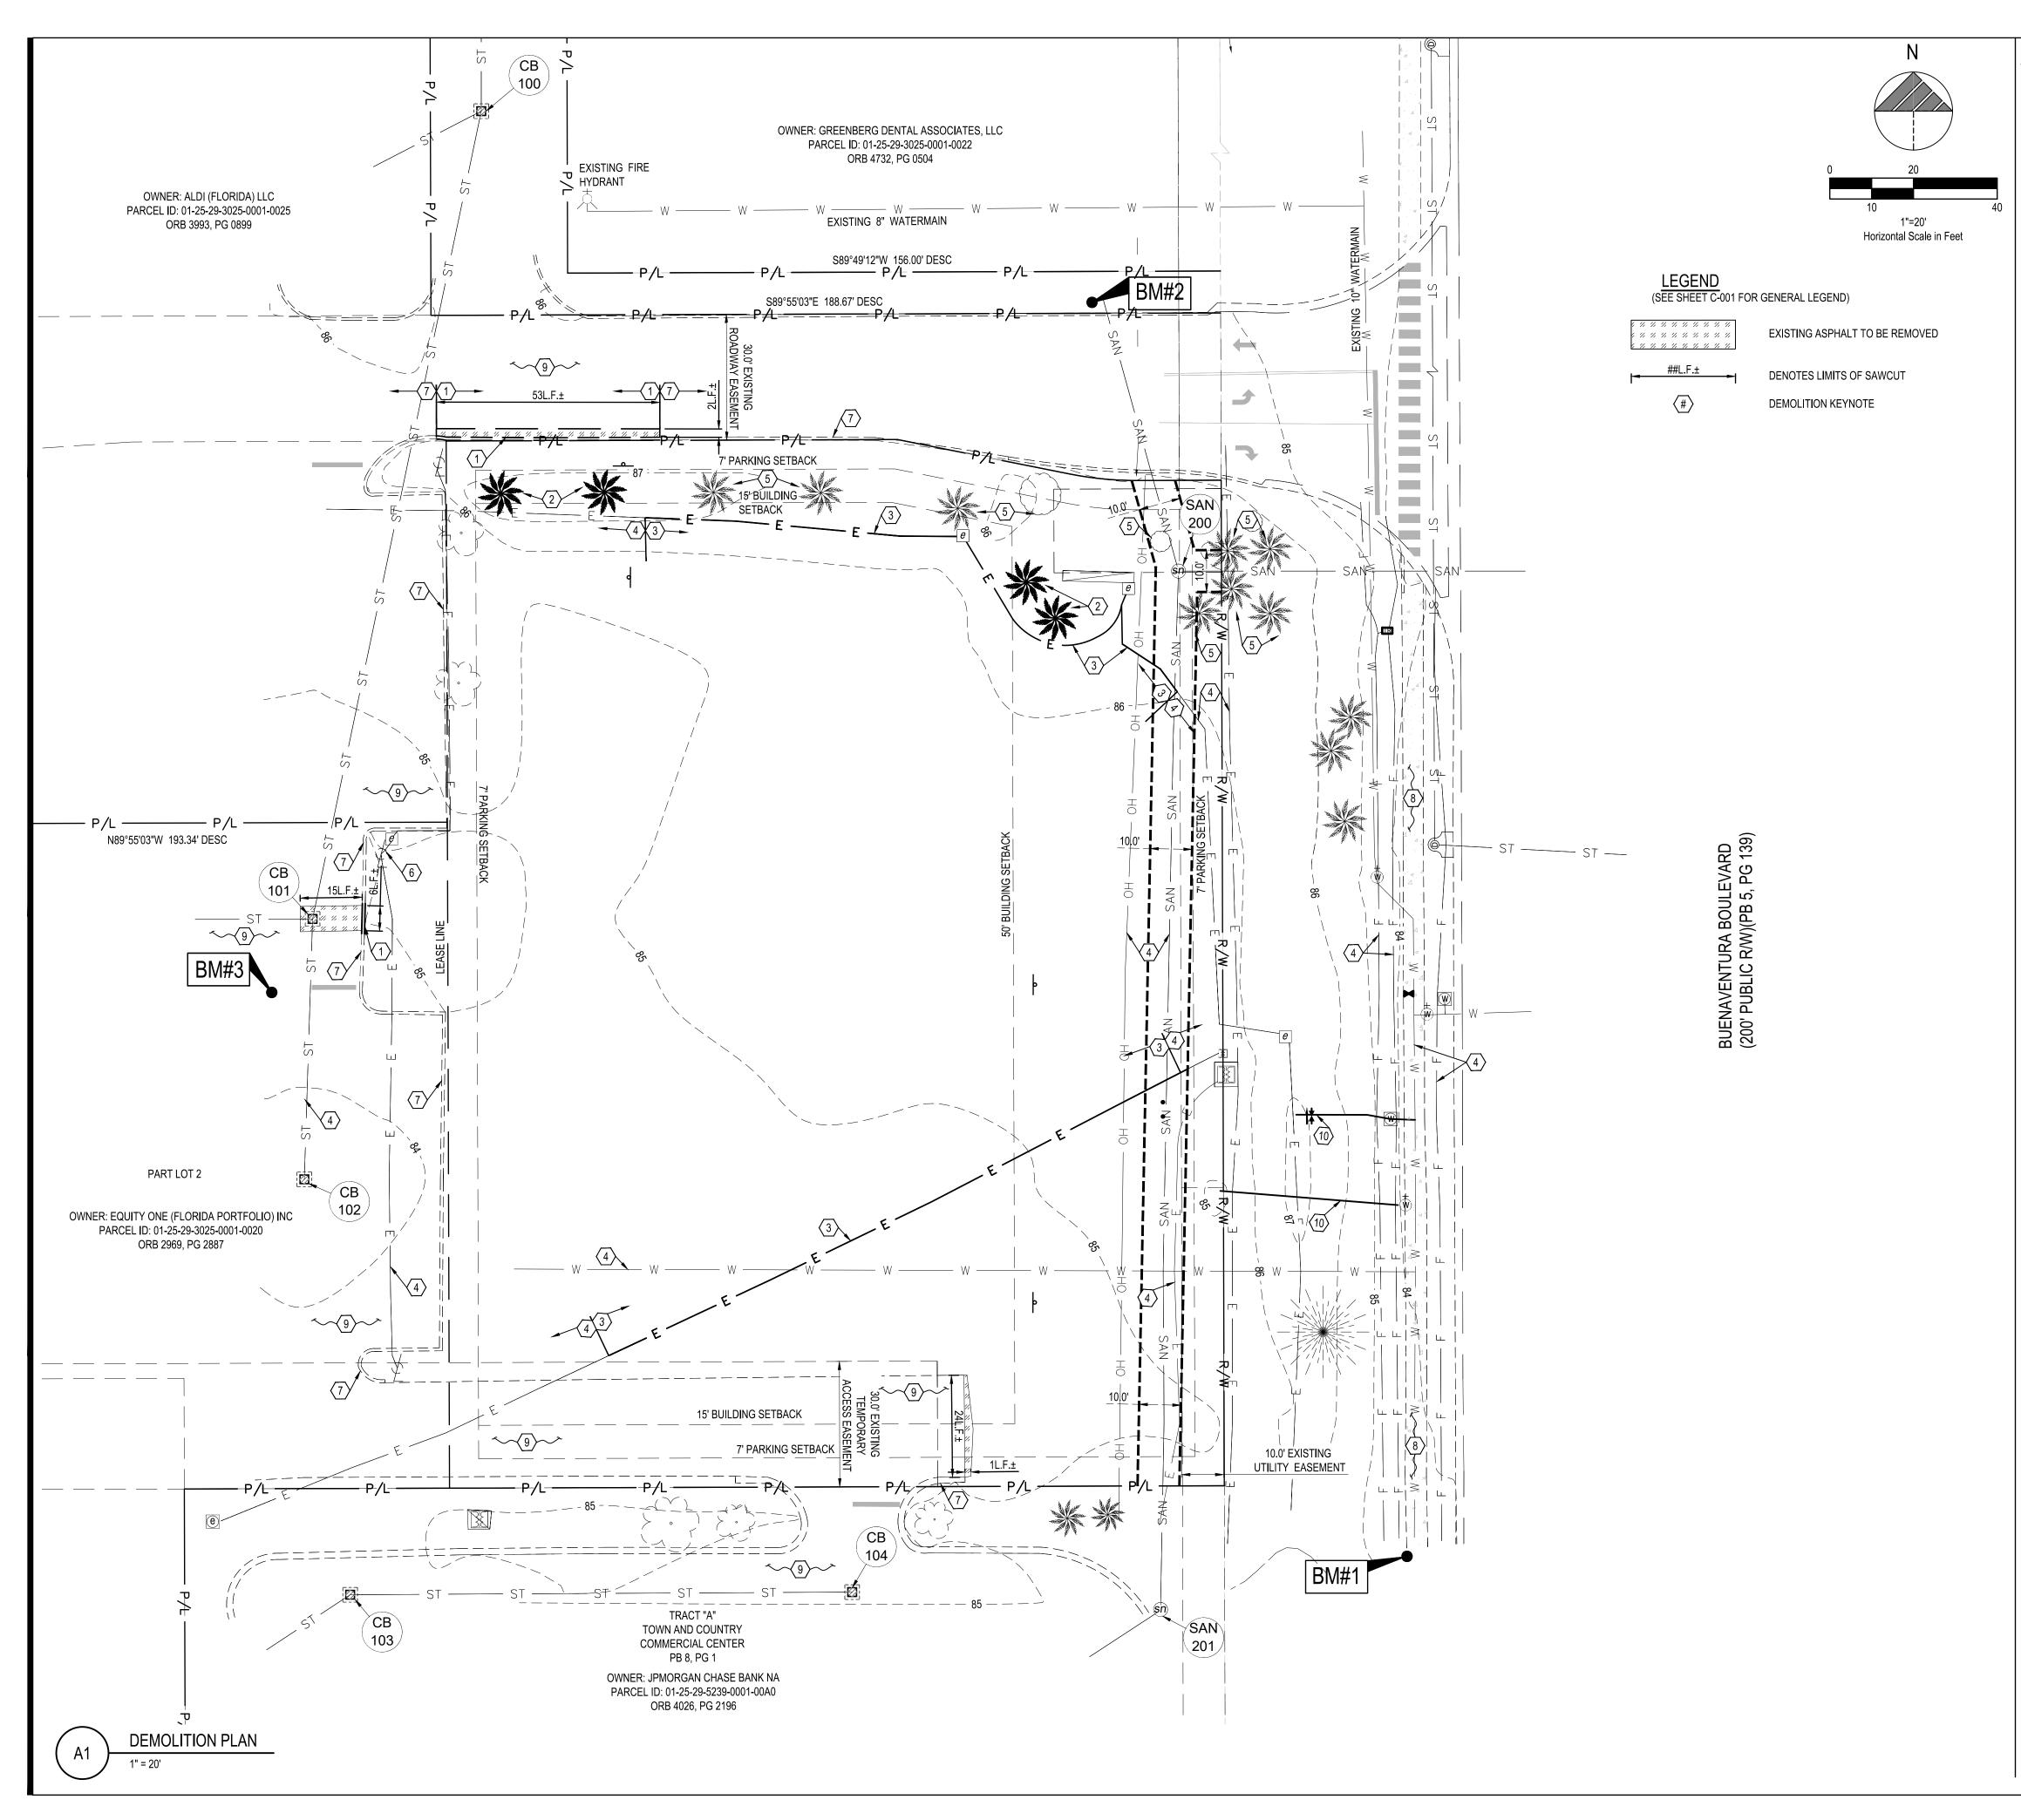

## PLAN KEYNOTES (#)

- 1. EXISTING CURB TO BE REMOVED.
- 2. EXISTING LANDSCAPING (INCLUDING BUSHES, TREES, ETC.) TO BE REMOVED.
- 3. EXISTING UNDERGROUND ELECTRIC TO BE REMOVED.
- 4. EXISTING UTILITES TO REMAIN AND BE PROTECTED THROUGHOUT CONSTRUCTION.
- EXISTING LANDSCAPING TO REMAIN AND BE PROTECTED THROUGHOUT CONSTRUCTION.
  EXISTING LIGHT POLE TO REMAIN AND BE PROTECTED THROUGHOUT CONSTRUCTION.
- 7. EXISTING CURB TO REMAIN AND BE PROTECTED THROUGHOUT CONSTRUCTION.
- 8. EXISTING WALK TO REMAIN AND BE PROTECTED THROUGHOUT CONSTRUCTION.
- EXISTING PAVEMENT TO REMAIN AND BE PROTECTED THROUGHOUT CONSTRUCTION.
- 0. EXISTING WATER LINE AND VALVES TO BE PLUGGED AT THE MAIN LINE.

## DEMOLITION NOTE:

ALL EXISTING SITE AND SURROUNDING FEATURES SUCH AS UTILITIES, PAVEMENT, CURB, LANDSCAPING, ETC. SHALL REMAIN AND BE PROTECTED THROUGHOUT CONSTRUCTION UNLESS NOTED OTHERWISE, OR ARE REQUIRED TO BE MODIFIED OR REMOVED FOR THE INSTALLATION OF PROPOSED IMPROVEMENTS. ALL DISTURBED FEATURES SHALL BE RESTORED OR RELOCATED AS REQUIRED TO THE SATISFACTION OF THE OWNER. CONTRACTOR SHALL REPAIR/REPLACE ANY SURROUNDING FEATURES DAMAGED AS A RESULT OF CONSTRUCTION ACTIVITIES AT NO ADDITIONAL COST AND TO THE SATISFACTION OF THE OWNER.

| EXISTING STRUCTURES |                                                                                                                       |
|---------------------|-----------------------------------------------------------------------------------------------------------------------|
| STRCT. ID           | STRUCTURE DETAILS                                                                                                     |
| SAN<br>200          | EXISTING SANITARY SEWER MANHOLE<br>RIM=86.91'<br>INV. 8" PVC (S)=SEALED<br>INV. (E)=SEALED<br>INV. 8" PVC (NW)=78.89' |
| SAN<br>201          | EXISTING SANITARY SEWER MANHOLE<br>RIM=86.91'<br>INV. 8" PVC (S)=SEALED<br>INV. (E)=SEALED<br>INV. 8" PVC (NW)=78.89' |
| CB<br>100           | EXISTING CATCH BASIN<br>RIM=84.55'<br>INV. 8" PVC (SW)=78.35'<br>INV. 15" RCP (S)=80.87'<br>INV 24" RCP (N)=78.31'    |
| CB<br>101           | EXISTING CATCH BASIN<br>RIM=84.39'<br>INV. 15" RCP (S)=80.44'<br>INV. 15" RCP (W)=80.04'<br>INV 15" RCP (NE)=79.03'   |
| CB<br>102           | EXISTING CATCH BASIN<br>RIM=84.57'<br>INV. 15" RCP (N)=79.68'                                                         |
| CB<br>103           | EXISTING CATCH BASIN<br>RIM=84.47'<br>INV. 15" RCP (E)=79.94'<br>INV. 24" RCP (SW)=80.13"                             |
| CB<br>104           | EXISTING CATCH BASIN<br>RIM=84.33'<br>INV. 15" RCP (W)=80.44'                                                         |

## BENCHMARKS:

DATUM - NAVD88

BENCHMARK #1 - N & D. ELEVATION=84.32'

BENCHMARK #2 - N & D. ELEVATION=86.07'

BENCHMARK #3 - N & D. ELEVATION=84.49'