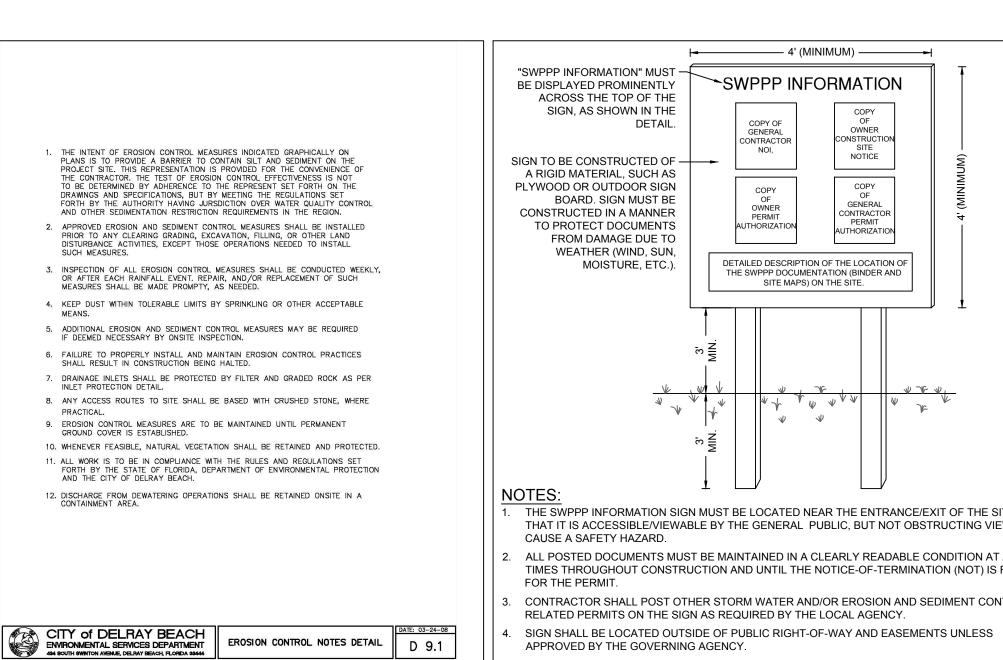

## STABILIZED CONSTRUCTION

CONTRACTOR IS RESPONSIBLE FOR ENSURING STABILITY OF THIS SWPPP INFORMATION SIGN.

EXTEND INTO THE TRENCH A MINIMUM OF 2 INCHES (5 CM) AND SHALL NOT EXTEND MORE

SILT FENCE INSTALLATION DETAIL D 9.1a