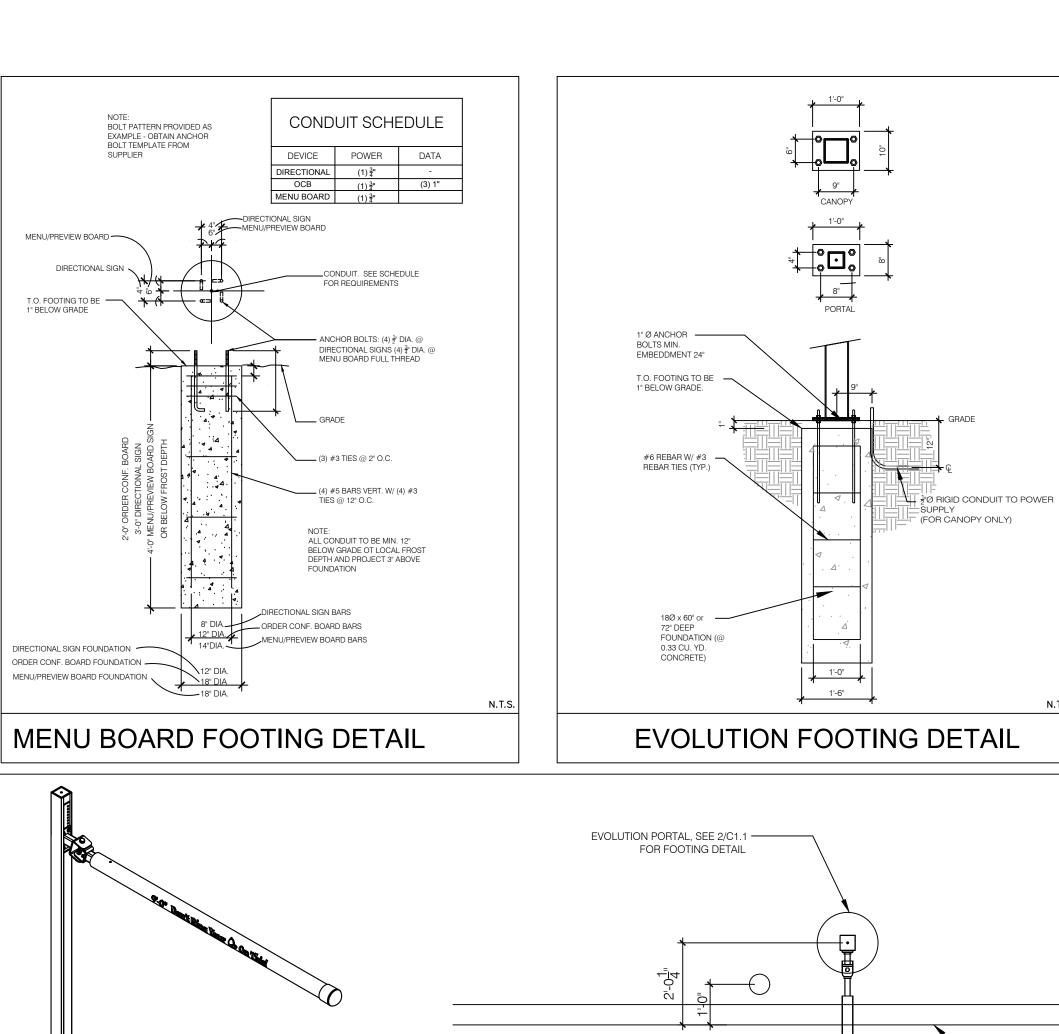

## **EROSION CONTROL NOTES**



STABILIZED CONSTRUCTION ENTRANCE DETAIL D 9.1c

ENTRANCE DETAIL (CE)

WIDTH OF THE VEHICULAR INGRESS AND EGRESS AREA.

## STABILIZED CONSTRUCTION



CONTRACTOR IS RESPONSIBLE FOR ENSURING STABILITY OF THIS SWPPP INFORMATION SIGN.

EXTEND INTO THE TRENCH A MINIMUM OF 2 INCHES (5 CM) AND SHALL NOT EXTEND MORE

SILT FENCE INSTALLATION DETAIL D 9.1a

6. THE STANDARD STRENGTH FILTER FABRIC SHALL BE STAPLED OR WIRED TO THE FENCE, AND 8 INCHES (20 CM) OF THE FABRIC SHALL BE EXTENDED INTO THE TRENCH. THE

FABRIC SHALL NOT EXTEND MORE THAN 36 INCHES (90 CM) ABOVE THE ORIGIONAL

7. THE TRENCH SHALL BE BACKFILLED AND THE SOIL COMPACTED OVER THE FILTER FABRIC.

SILT FENCE DETAIL (SF)

THAN 36 INCHES (90 CM) ABOVE THE ORIGINAL GROUND SURFACE.

8. ALL PROJECTS REQUI