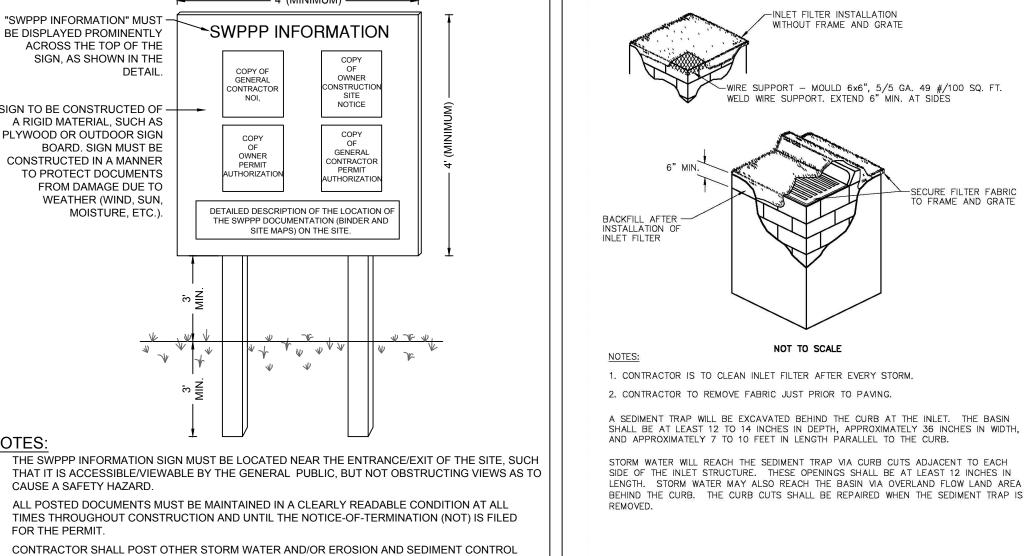

## **EROSION CONTROL NOTES**

STABILIZED CONSTRUCTION ENTRANCE DETAIL D 9.1c

ENTRANCE DETAIL (CE)

WIDTH OF THE VEHICULAR INGRESS AND EGRESS AREA.

## STABILIZED CONSTRUCTION

CONTRACTOR IS RESPONSIBLE FOR ENSURING STABILITY OF THIS SWPPP INFORMATION SIGN.

EXTEND INTO THE TRENCH A MINIMUM OF 2 INCHES (5 CM) AND SHALL NOT EXTEND MORE

SILT FENCE INSTALLATION DETAIL D 9.1a

6. THE STANDARD STRENGTH FILTER FABRIC SHALL BE STAPLED OR WIRED TO THE FENCE, AND 8 INCHES (20 CM) OF THE FABRIC SHALL BE EXTENDED INTO THE TRENCH. THE

FABRIC SHALL NOT EXTEND MORE THAN 36 INCHES (90 CM) ABOVE THE ORIGIONAL

7. THE TRENCH SHALL BE BACKFILLED AND THE SOIL COMPACTED OVER THE FILTER FABRIC.

SILT FENCE DETAIL (SF)

THAN 36 INCHES (90 CM) ABOVE THE ORIGINAL GROUND SURFACE.

8. ALL PROJECTS REQUIRE SUBMITTAL OF POLLUTION PREVENTION PLAN (PPP).

9. ALL PROJECTS 1 AC. OR MORE MUST SUBMIT NOTICE OF INTENT (NOI) TO FDEP.

GROUND SURFACE.

CITY OF DELRAY BEACH
ENVIRONMENTAL SERVICES DEPARTMENT
404 SOUTH SWINTON AVENUE, DELRAY BEACH, FLORDA \$3444

INLET FILTER DETAIL