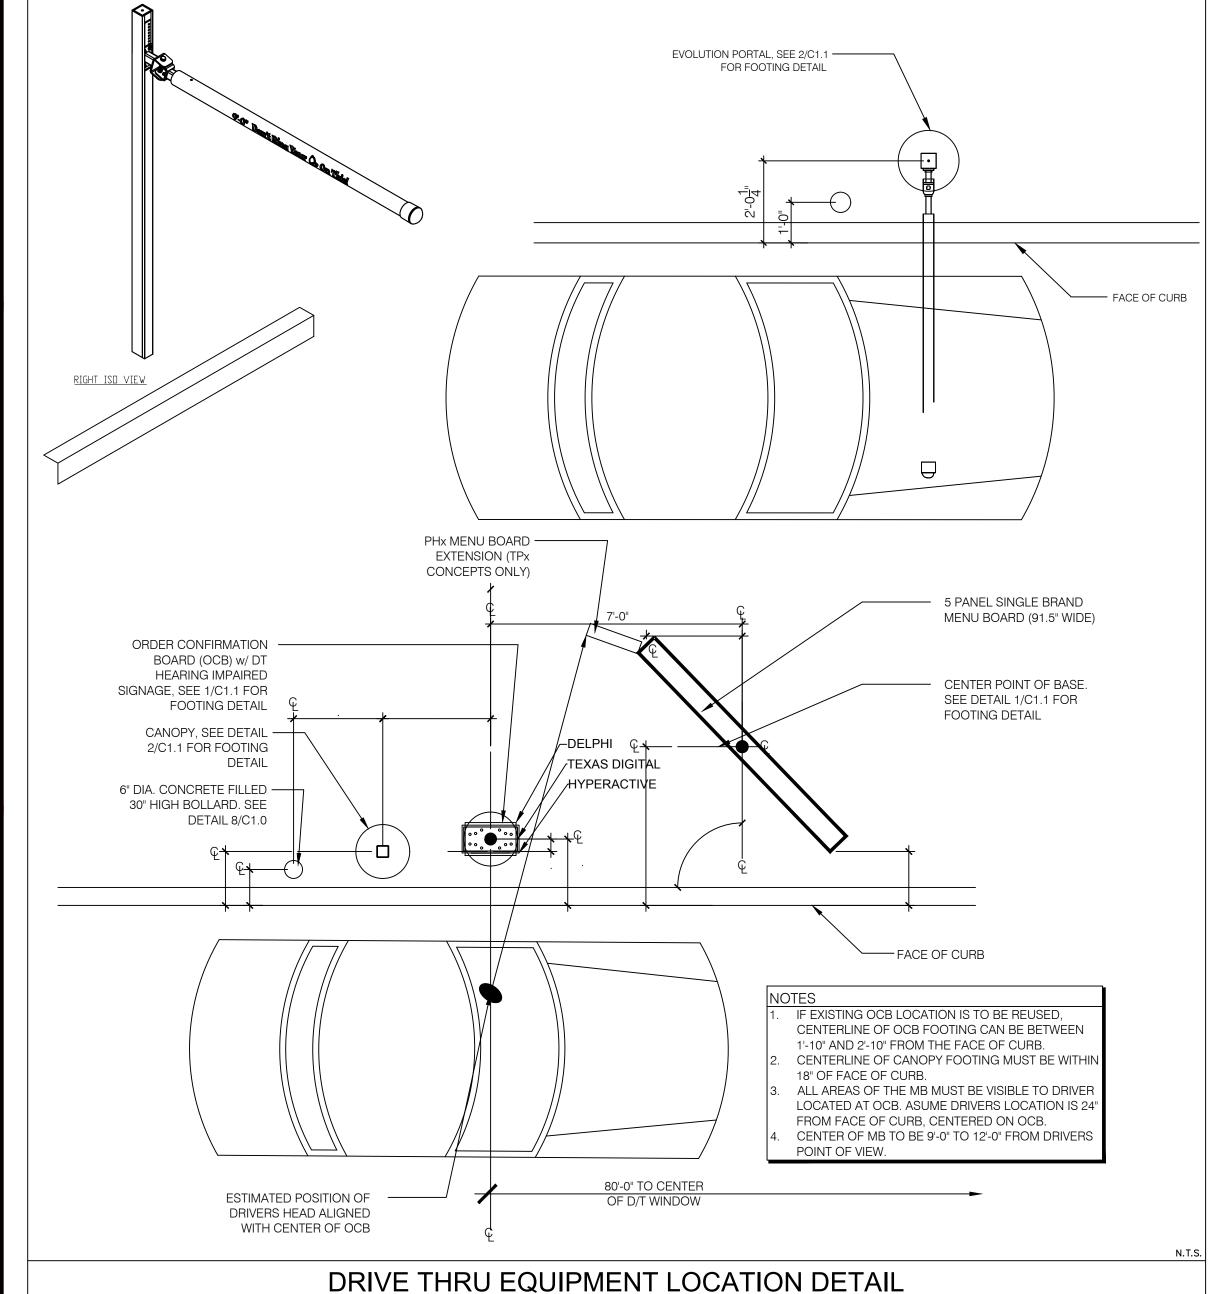

## **EROSION CONTROL NOTES**



STABILIZED CONSTRUCTION ENTRANCE DETAIL D 9.1c

ENTRANCE DETAIL (CE)

WIDTH OF THE VEHICULAR INGRESS AND EGRESS AREA.

## STABILIZED CONSTRUCTION



CONTRACTOR IS RESPONSIBLE FOR ENSURING STABILITY OF THIS SWPPP INFORMATION SIGN.

EXTEND INTO THE TRENCH A MINIMUM OF 2 INCHES (5 CM) AND SHALL NOT EXTEND MORE

SILT FENCE INSTALLATION DETAIL D 9.1a

6. THE STANDARD STRENGTH FILTER FABRIC SHALL BE STAPLED OR WIRED TO THE FENCE, AND 8 INCHES (20 CM) OF THE FABRIC SHALL BE EXTENDED INTO THE TRENCH. THE

FABRIC SHALL NOT EXTEND MORE THAN 36 INCHES (90 CM) ABOVE THE ORIGIONAL

7. THE TRENCH SHALL BE BACKFILLED AND THE SOIL COMPACTED OVER THE FILTER FABRIC.

SILT FENCE DETAIL (SF)

THAN 36 INCHES (90 CM) ABOVE THE ORIGINAL GROUND SURFACE.

8. ALL PROJECTS REQUIRE