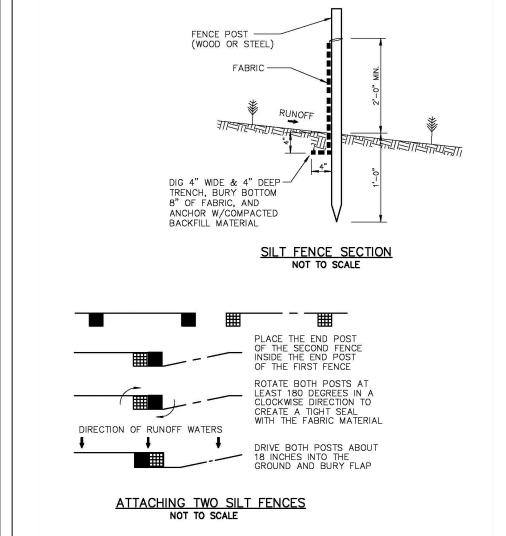

## STABILIZED CONSTRUCTION

CONTRACTOR IS RESPONSIBLE FOR ENSURING STABILITY OF THIS SWPPP INFORMATION SIGN.

EXTEND INTO THE TRENCH A MINIMUM OF 2 INCHES (5 CM) AND SHALL NOT EXTEND MORE

SILT FENCE INSTALLATION DETAIL D 9.1a

6. THE STANDARD STRENGTH FILTER FABRIC SHALL BE STAPLED OR WIRED TO THE FENCE, AND 8 INCHES (20 CM) OF THE FABRIC SHALL BE EXTENDED INTO THE TRENCH. THE

FABRIC SHALL NOT EXTEND MORE THAN 36 INCHES (90 CM) ABOVE THE ORIGIONAL

7. THE TRENCH SHALL BE BACKFILLED AND THE SOIL COMPACTED OVER THE FILTER FABRIC.

SILT FENCE DETAIL (SF)

THAN 36 INCHES (90 CM) ABOVE THE ORIGINAL GROUND SURFACE.

8. ALL PROJECTS REQUIRE SUBMITTAL OF POLLUTION PREVENTION PLAN (PPP).