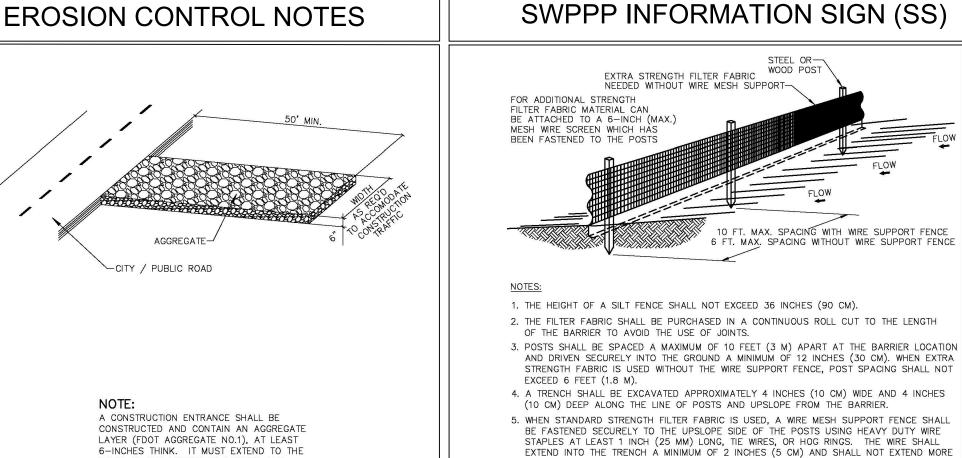

## **EROSION CONTROL NOTES**

STABILIZED CONSTRUCTION ENTRANCE DETAIL D 9.1c

ENTRANCE DETAIL (CE)

WIDTH OF THE VEHICULAR INGRESS AND EGRESS AREA.

## STABILIZED CONSTRUCTION

CONTRACTOR IS RESPONSIBLE FOR ENSURING STABILITY OF THIS SWPPP INFORMATION SIGN.

EXTEND INTO THE TRENCH A MINIMUM OF 2 INCHES (5 CM) AND SHALL NOT EXTEND MORE

SILT FENCE INSTALLATION DETAIL D 9.1a

6. THE STANDARD STRENGTH FILTER FABRIC SHALL BE STAPLED OR WIRED TO THE FENCE, AND 8 INCHES (20 CM) OF THE FABRIC SHALL BE EXTENDED INTO THE TRENCH. THE

FABRIC SHALL NOT EXTEND MORE THAN 36 INCHES (90 CM) ABOVE THE ORIGIONAL

7. THE TRENCH SHALL BE BACKFILLED AND THE SOIL COMPACTED OVER THE FILTER FABRIC.

SILT FENCE DETAIL (SF)

THAN 36 INCHES (90 CM) ABOVE THE ORIGINAL GROUND SURFACE.

8. ALL PROJECTS REQUIRE SUBMITTAL OF POLLUTION PREVENTION PLAN (PPP).