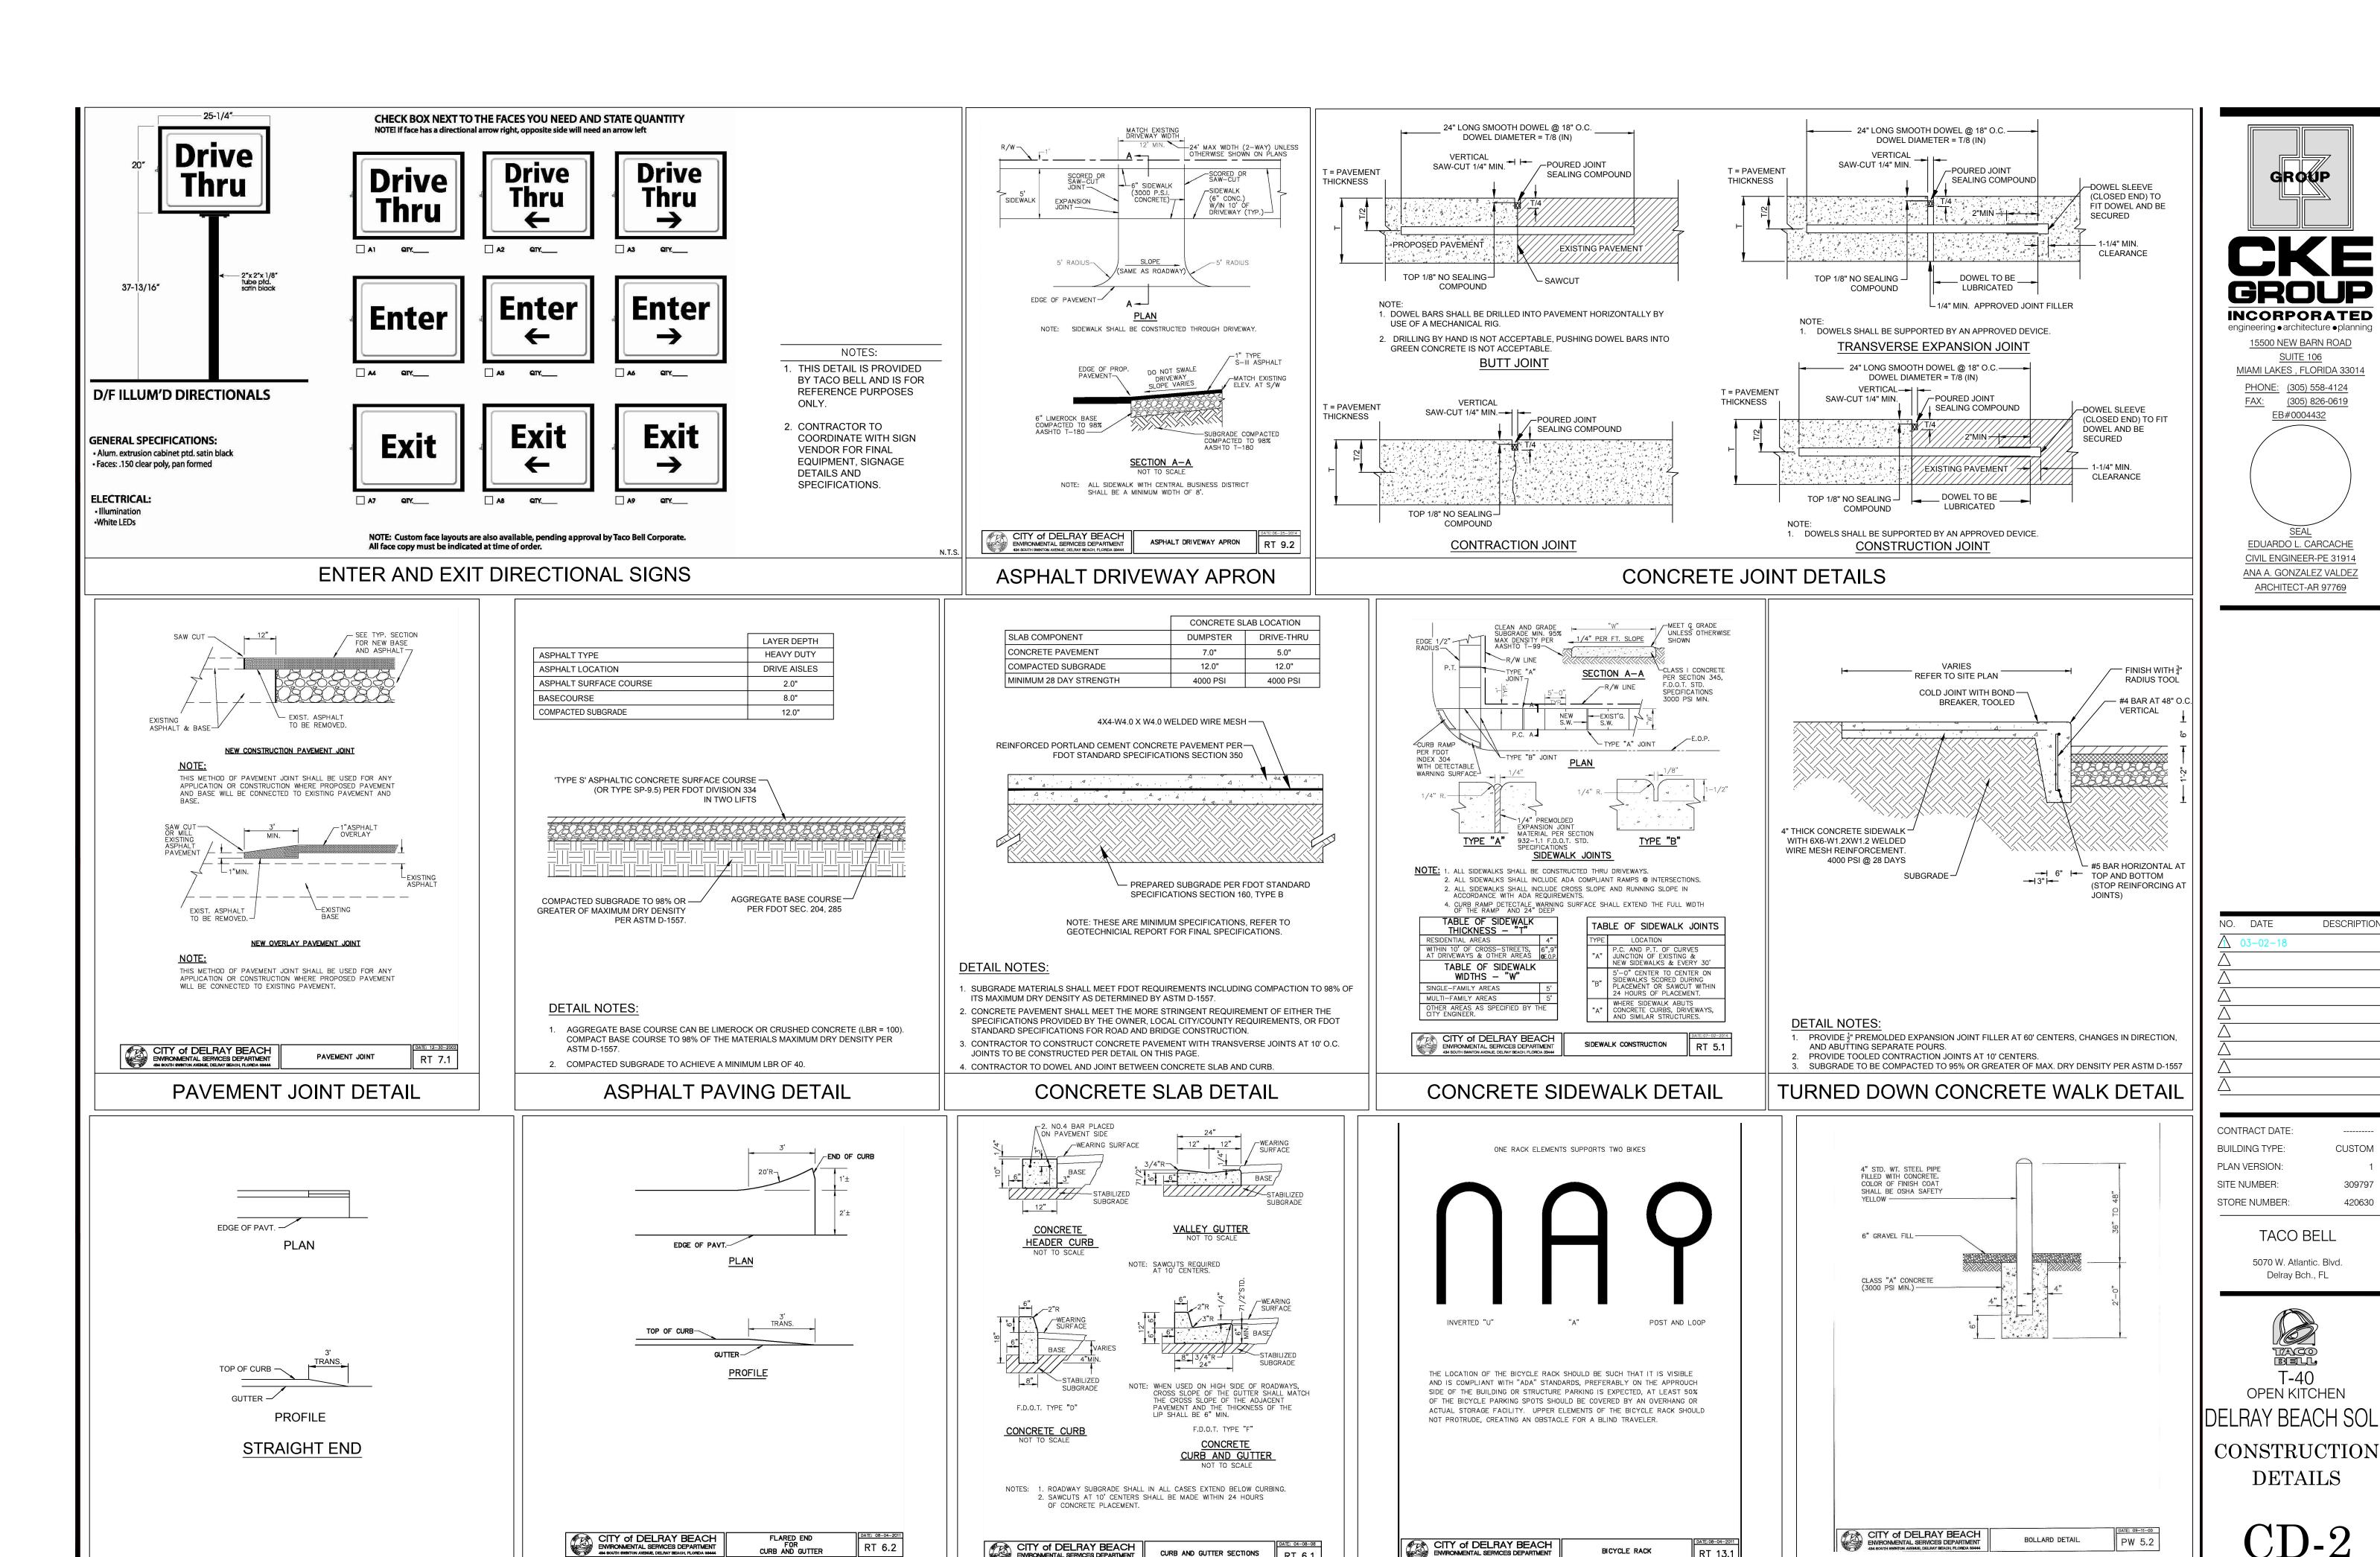

CITY OF DELRAY BEACH
ENVIRONMENTAL SERVICES DEPARTMENT
404 SOUTH SYNTON AVENUE, DELRAY BEACH, FLORIDA 30444

CURB AND GUTTER SECTIONS

CONCRETE CURB DETAILS

RT 6.1

RT 6.2

FLARED END FOR CURB AND GUTTER DETAIL

**CURB TRANSITION DETAIL** 

CITY OF DELRAY BEACH
ENVIRONMENTAL SERVICES DEPARTMENT
404 BOUTH SWINTON AVENUE, DELRAY BEACH, FLORIDA 30444

BICYCLE RACK

**BIKE RACK DETAIL** 

RT 13.1

**BOLLARD DETAIL** 

OPEN KITCHEN