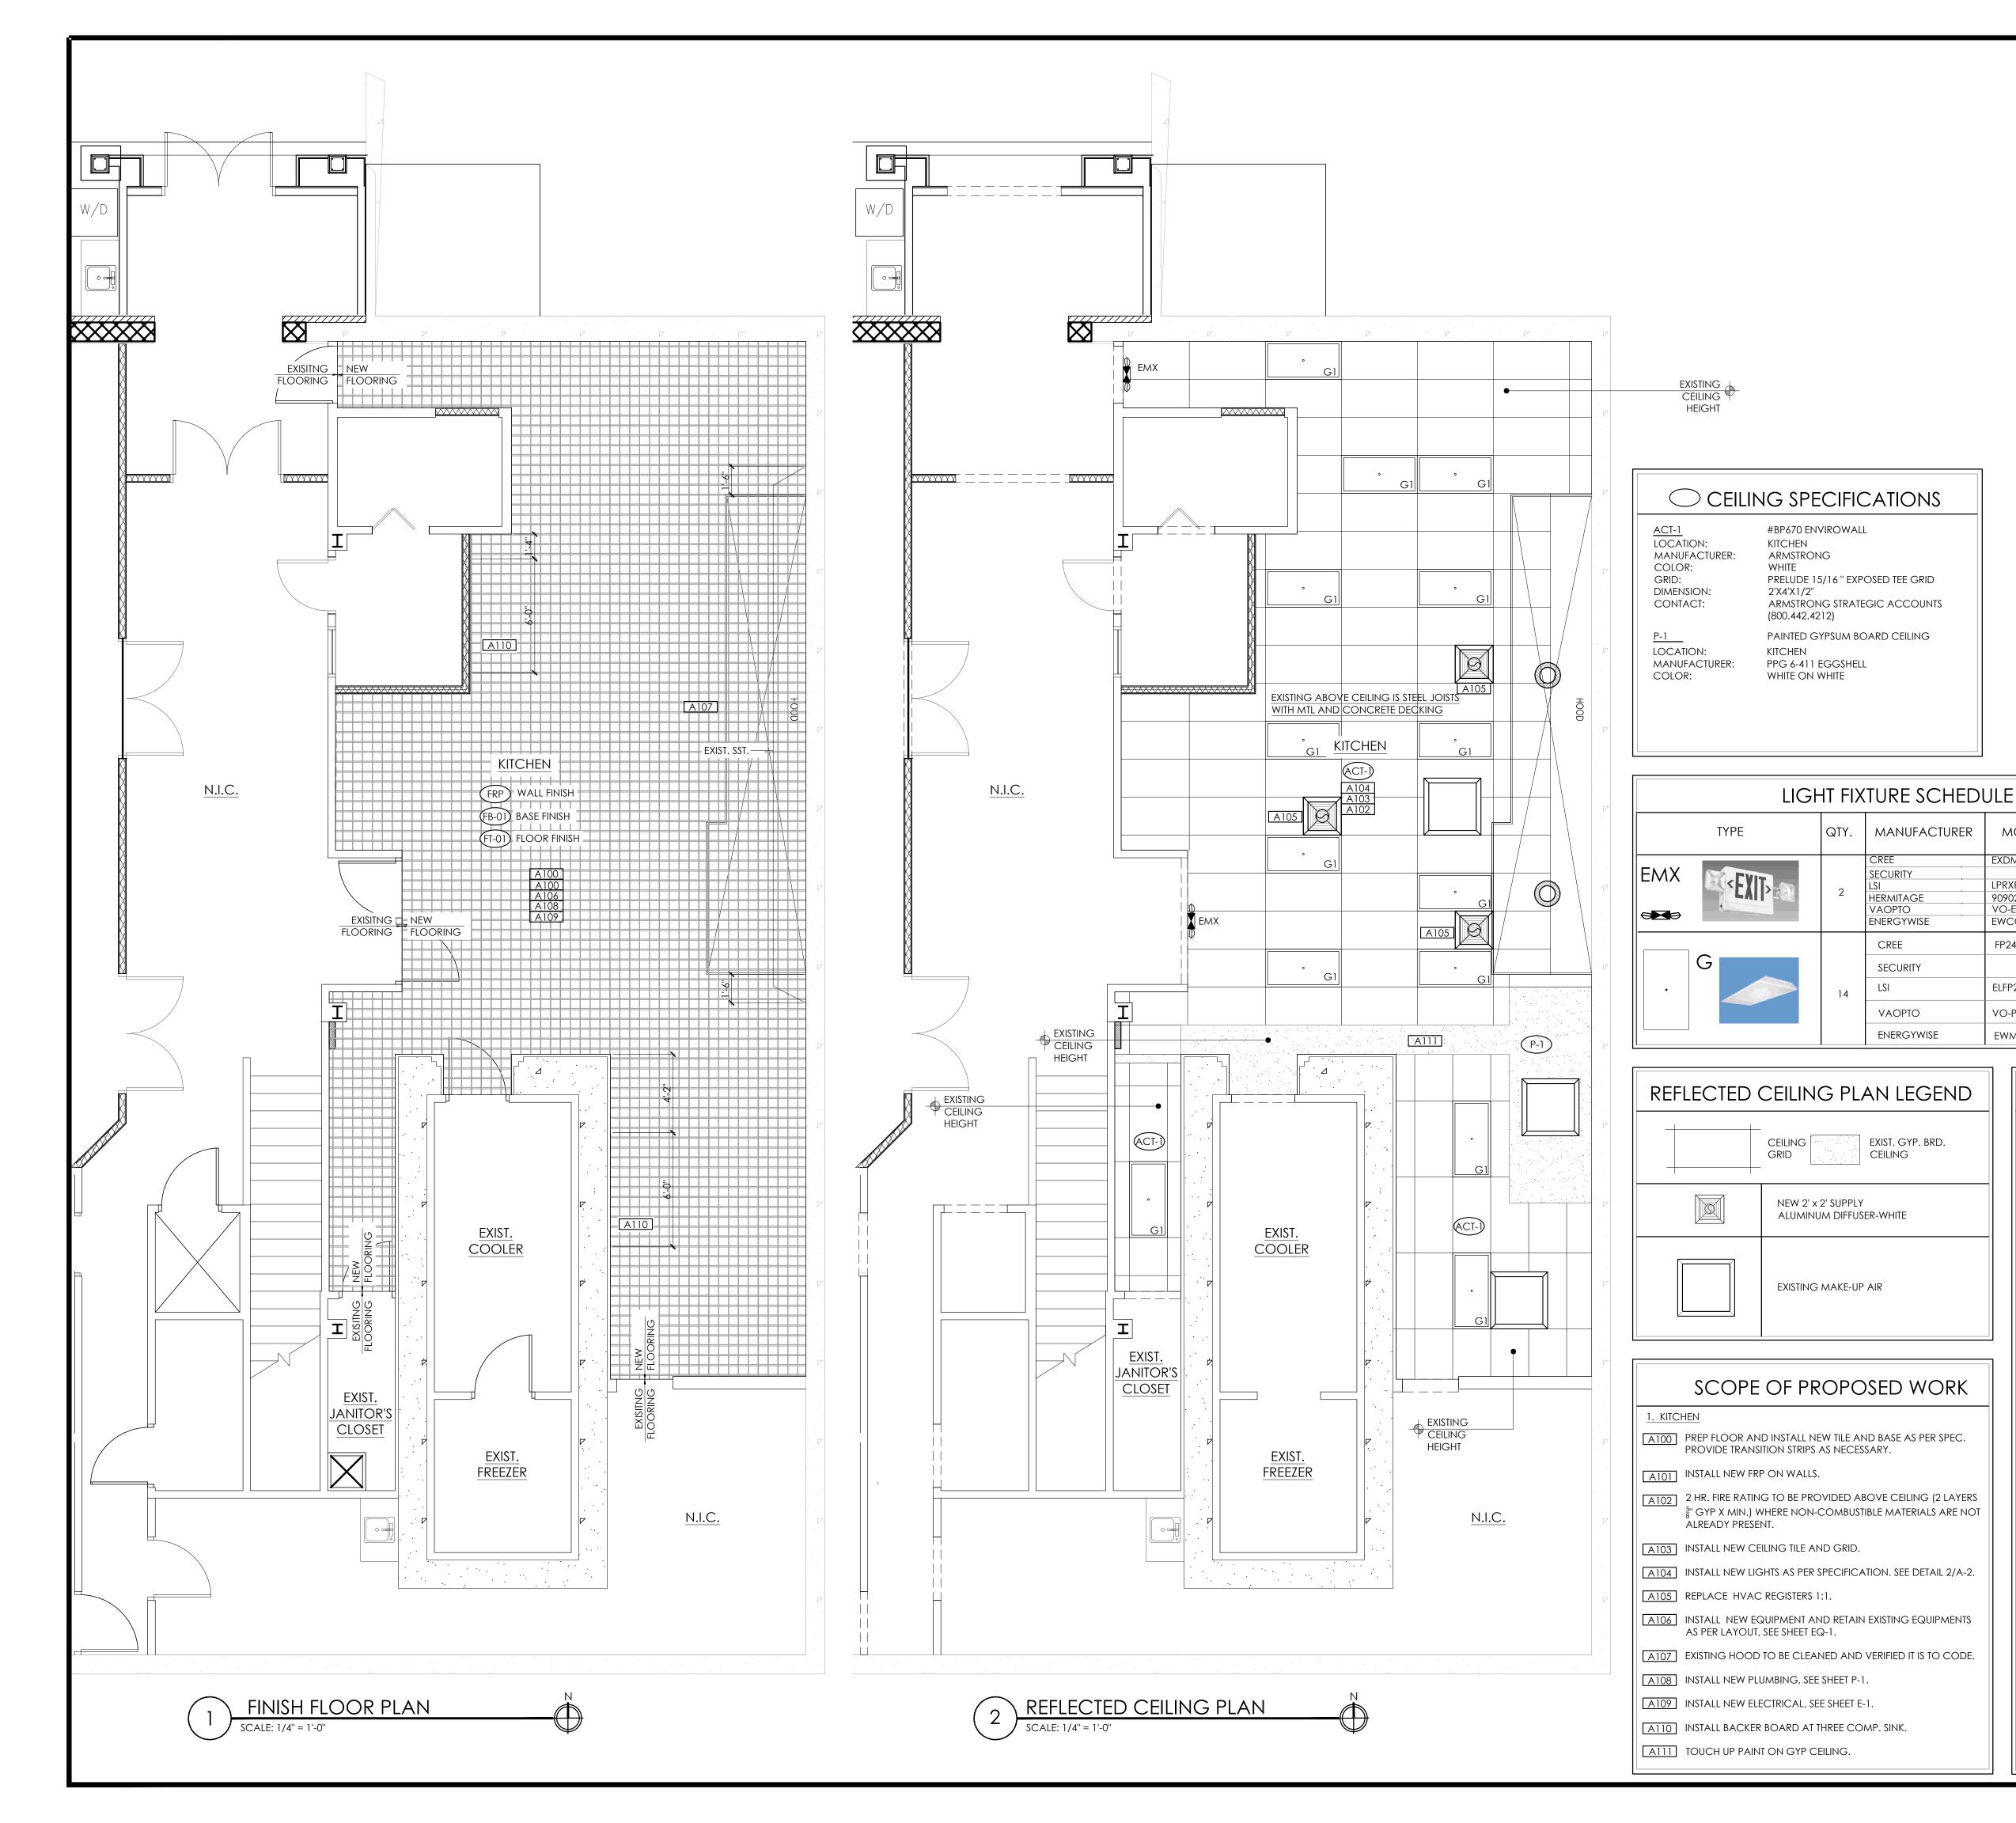

GOVINDA
36600 GRAND RIVER AVE.
FARMINGTON HILLS, MI 48335

TECHNICAL GROUP, INC.
37716 Hills Tech Drive
Farmington Hills, MI 48331
(248) 426-8000
FAX (248) 426-7004

GENERAL NOTES

TINISH SPECIFICATIONS

.75"X4'X8'

GT-03

FLOOR TILE

#0T01 DIABLO RED

FLOOR TILE GROUT

CUSTOM BUILDING PRODUCT

#60 CHARCOAL (SANDED)

FUSION PRO SINGLE COMPONENT GROUT

DALTILE

CRANE COMPOSITES

GLASBOARD, FSI, WHITE 85

FLOOR TILE COVE BASE

Q3565U #0T01DIABLO RED

MANUFACTURER:

MANUFACTURER:

FT-01 MANUFACTURER:

GT-03 MANUFACTURER:

SPECIFICATION:

SPECIFICATION:

DIMENSION:

MODEL NO.

LPRXRUWBWHLD11R

FP24-40L-40K-10V

ELFP22LED40UE

VO-PL-2NW4-60

EWMLFP22EP5041

90902167 VO-EMX-R1

SPECIFICATION:

DIMENSION: GROUT:

SPECIFICATION:

DIMENSION:

. ALL WALL DIMENSION ARE FINISH TO FINISH.

2. G.C. TO VERIFY ALL AS-BUILT DIMENSIONS PRIOR TO STARTING WORK. DISCUSS DISCREPANCIES W/OWNER.

. G.C. TO PREPARE SLAB FOR NEW FINISHES. PATCH AND REPAIR ANY DAMAGE CAUSED BY REMOVAL OF PRE-EXISTING CONSTRUCTION.

. G.C. TO PATCH AND REPAIR EXISTING WALLS AS NEEDED FOR NEW FINISHES.

UPDATED PAINT, TILE, OR OTHER FINISH MATERIAL USED ON WALLS AND CEILINGS OF ALL KITCHENS, FOOD PREP, WORK, AND STORAGE AREAS WILL BE LIGHT COLOR WHICH HAS A REFLECTION VALUE OF 70% OR GREATER.

WATER RESISTANT WALLS (I.E. CERAMIC TILE, FRP, STAINLESS STEEL)
ARE REQUIRED BEHIND ALL SINKS AND DISHWASHERS. MATERIAL TO
BE A MINIMUM 8' HIGH.

IT IS THE RESPONSIBILITY OF THE OWNER AND OWNER'S SEPARATE VENDOR TO VERIFY ALL QUANTITIES, AND SIZES.

3. MAJOR AISLE WIDTHS SHALL BE A MINIMUM OF 36" OR MEET LOCAL, STATE, ADA, AND ALL OTHER APPLICABLE CODES WHICH EVER IS GREATER.

9. VERIFY LAYOUT OF ALL EQUIPMENT, DUCTWORK, PIPING, WIRING, ETC. PRIOR TO CEILING INSTALLATION, TO AVOID ANY DISCREPANCIES AND/ OR CONFLICTS.

10. NO CHANGES IN SPECIFIED CEILING HEIGHTS SHALL BE PERMITTED WITHOUT PRIOR WRITTEN APPROVAL OF THE PROJECT MANAGER.

11. REFLECTED CEILING PLAN IS INTENDED FOR LOCATION OF

FIXTURES, AND COORDINATION.

12. ALL CEILING HEIGHTS ARE EXISTING UNLESS OTHERWISE INDICATED.

13. ALL EXIT AND EMERGENCY LIGHTS ARE TO BE REPLACED AS PER CODE AND AS NECESSARY.

14. ALL JOINTS, FASTENERS, AND /R SCREWS SHALL BE CONCEALED ON CEILING ELEMENTS.

15. CENTER CEILING ELEMENTS OVER BOOTH RUN OR GROUPS OF TABLES. IF MULTIPLE ELEMENTS ARE USED; PROVIDE EQUAL GAPS BETWEEN THE ELEMENTS AND AT THE END OF THE RUN.

GOVINDAS
36600 GRAND RIVER AVE.
FARMINGTON HILLS, MI 48335
SHEET TITLE
FINISH FLOOR PLAN/ REFLECTED
CEILING PLAN

TG-18502

FIGURED DIMENSIONS ONLY.

**A**-