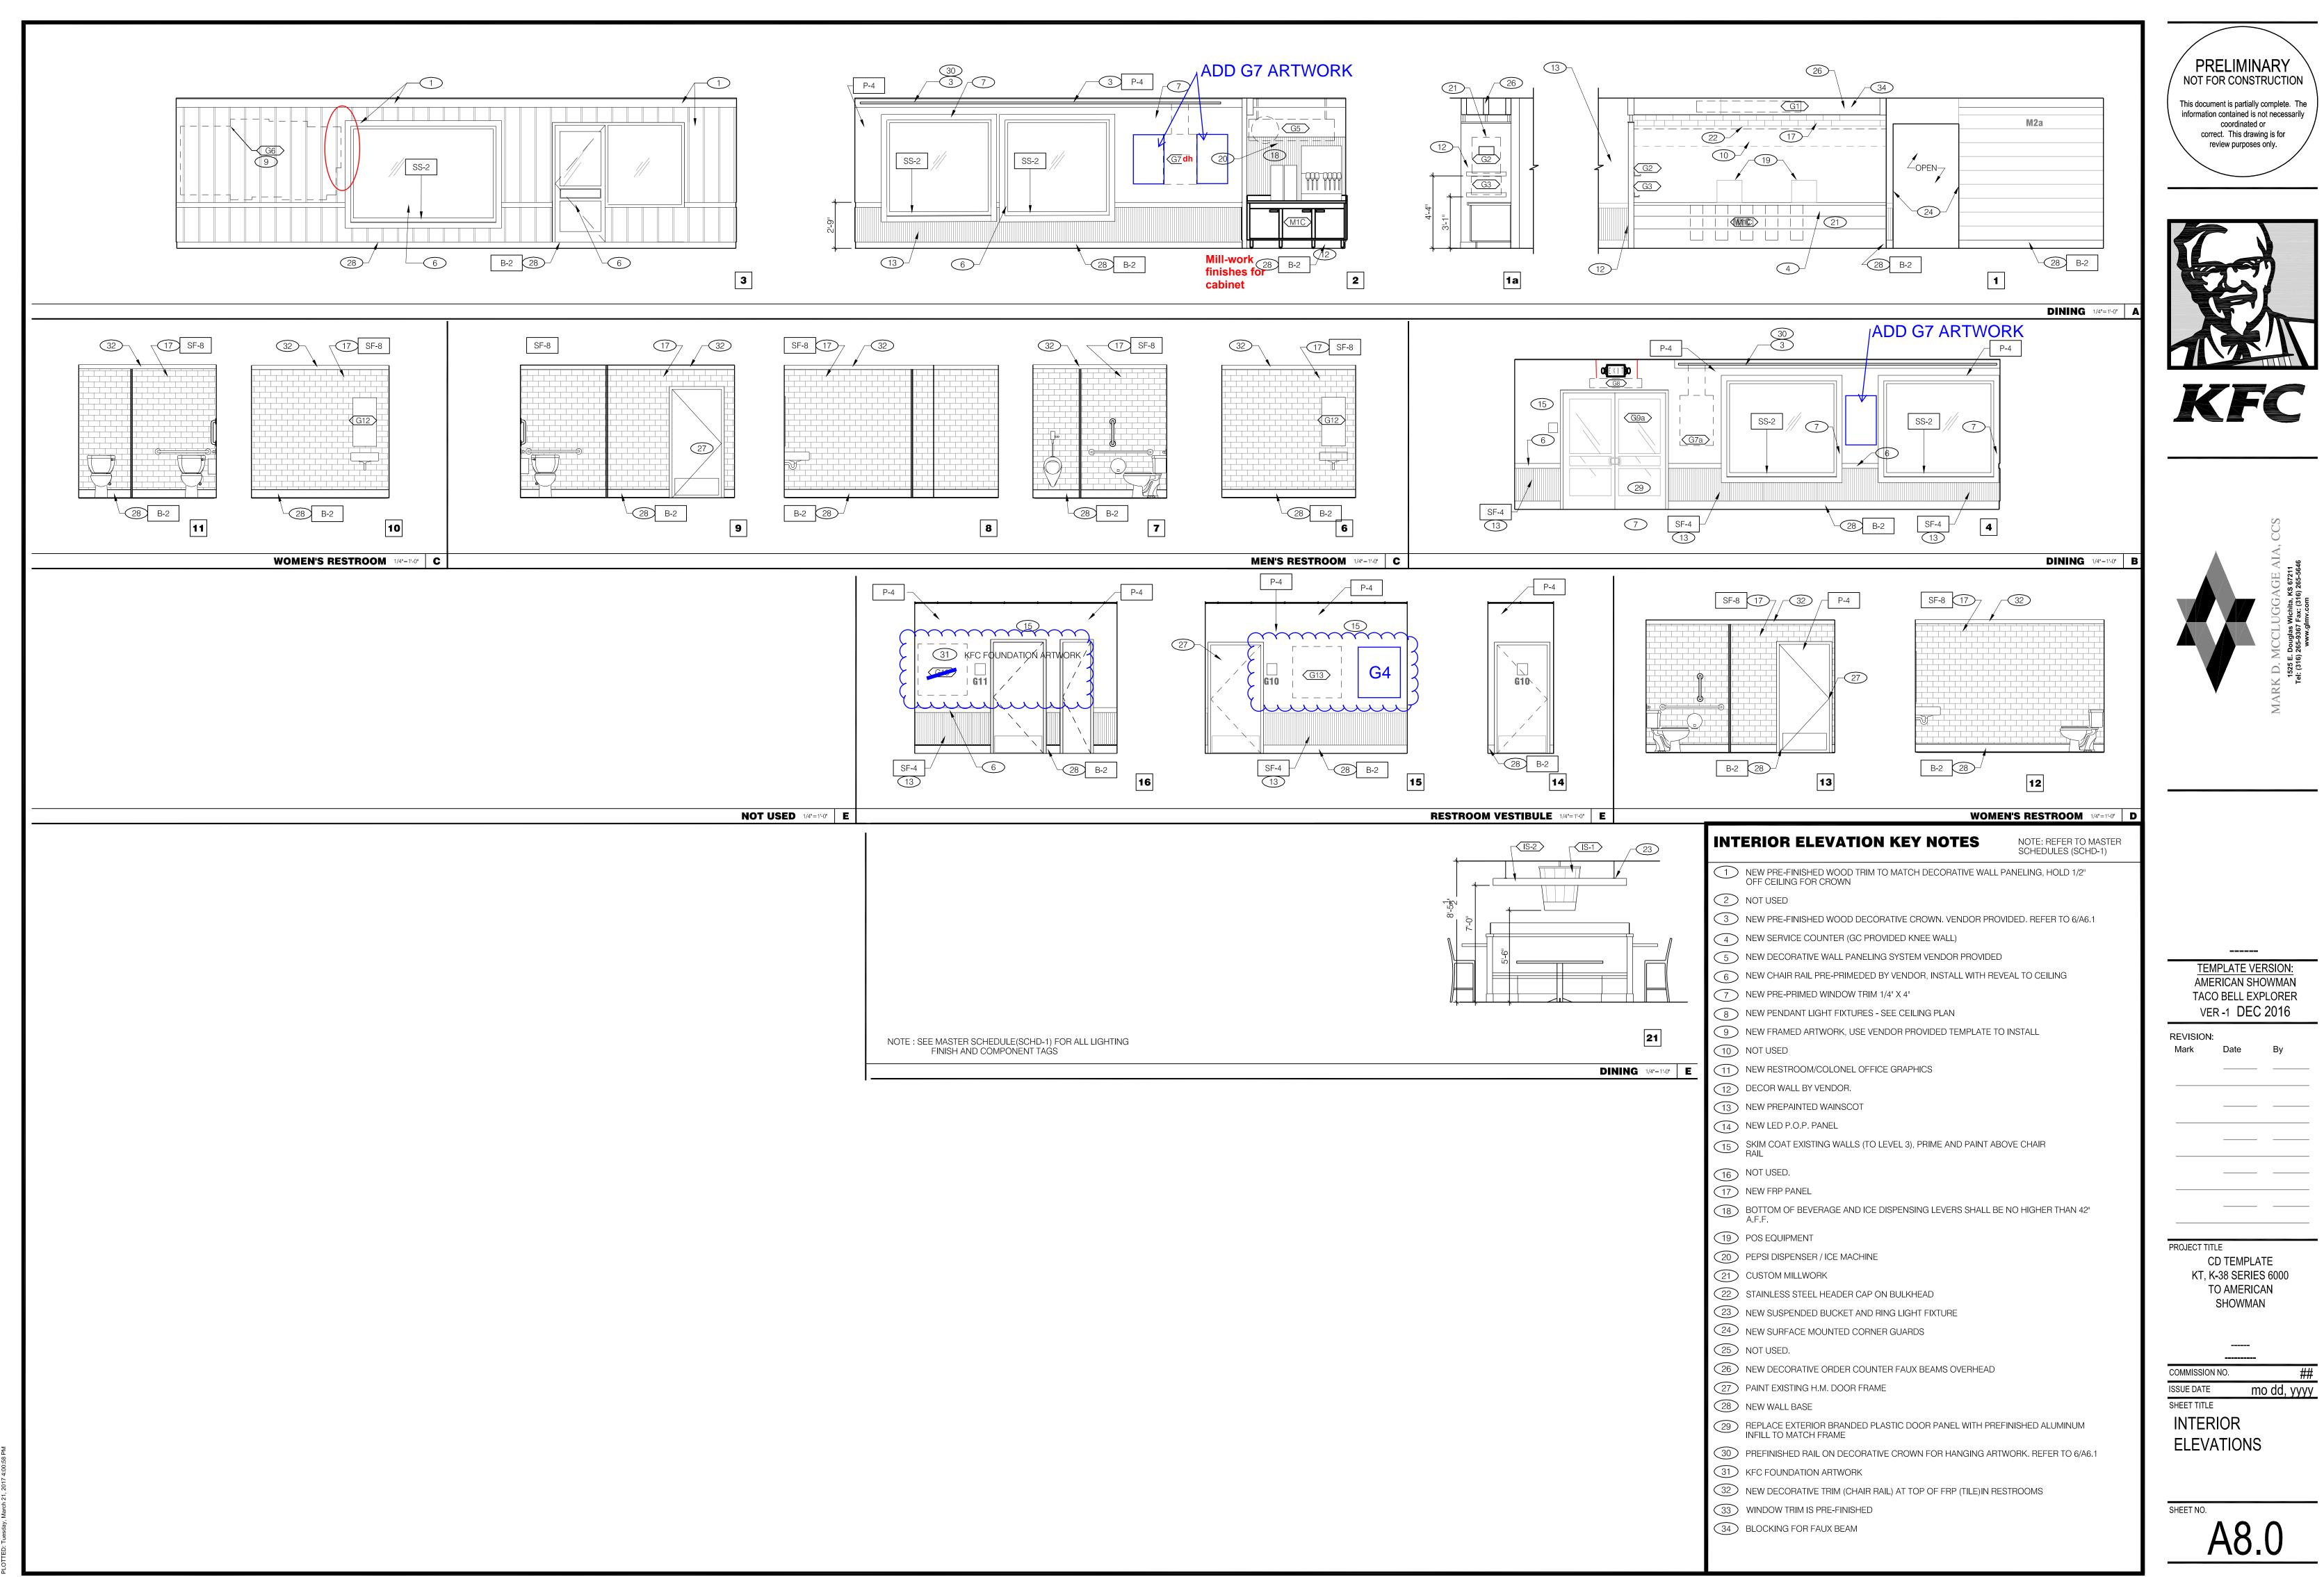

up>\</sup>REPLACE ROUND STAMP W/HORIZONTAL STAMP

## CENTER ARMLIGHTS OVER AWNINGS

29 ALIGN PANELS TO HAVE FULL PANEL ALIGN WITH TOP OF WINDOW FRAME, ADJUST AS NEEDED

(27) NEW PARAPET CAP PRE-FINISHED MEDIUM BRONZE

(28) LINE OF PAINT COLOR CHANGE

#### SIGNAGE AREA CALCULATIONS

FRONT ELEVATION =737.95 SF TOTAL SIGN SF = 51.35 SF PROVIDED

 $\underline{SIDE ENTRY ELEVATION} = 1957.56 SF$ TOTAL SIGN SF = 11.66 SF PROVIDED

DRIVE THRU ELEVATION = 1915.84 SF TOTAL SIGN SF = 17.57 SF PROVIDED





-----TEMPLATE VERSION: AMERICAN SHOWMAN TACO BELL EXPLORER VER -1 DEC 2016

**REVISION:** Mark

PROJECT TITLE CD TEMPLATE KT, K-38 SERIES 6000 TO AMERICAN SHOWMAN FULL SCOPE

COMMISSION NO. mo dd, yyyy

##

ISSUE DATE SHEET TITLE EXTERIOR ELEVATIONS



**3 - ENTRY ELEVATION** Scale: 1/4" = 1'-0"



K D, N 1525 E. Tel: (316)

By