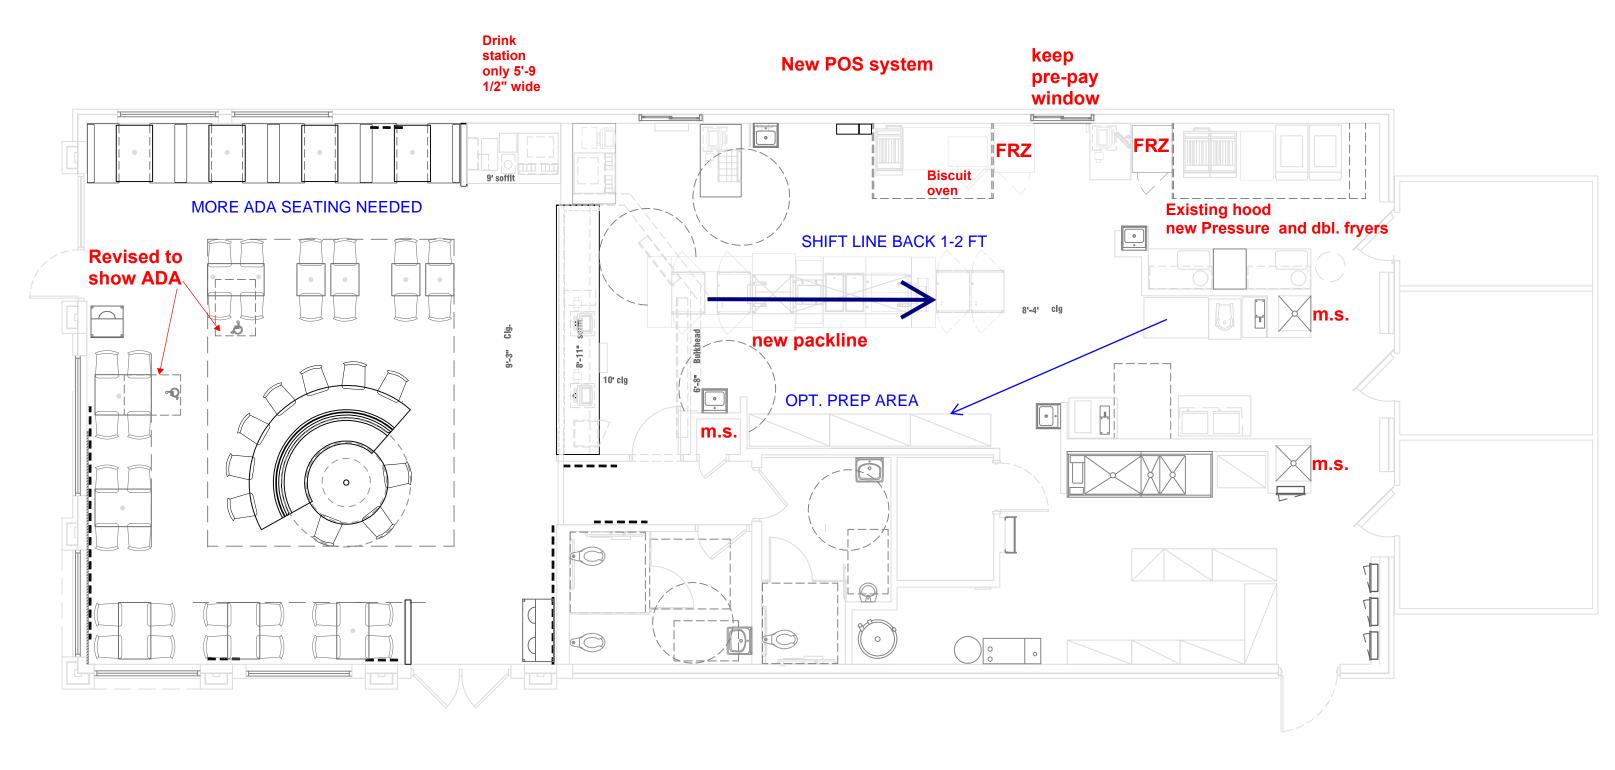

# **KFC COMMENTS IN BLUE**

Wixom, MI Re-Open 3-20-17

**2 - REAR ELEVATION** Scale: 1/4" = 1'-0"