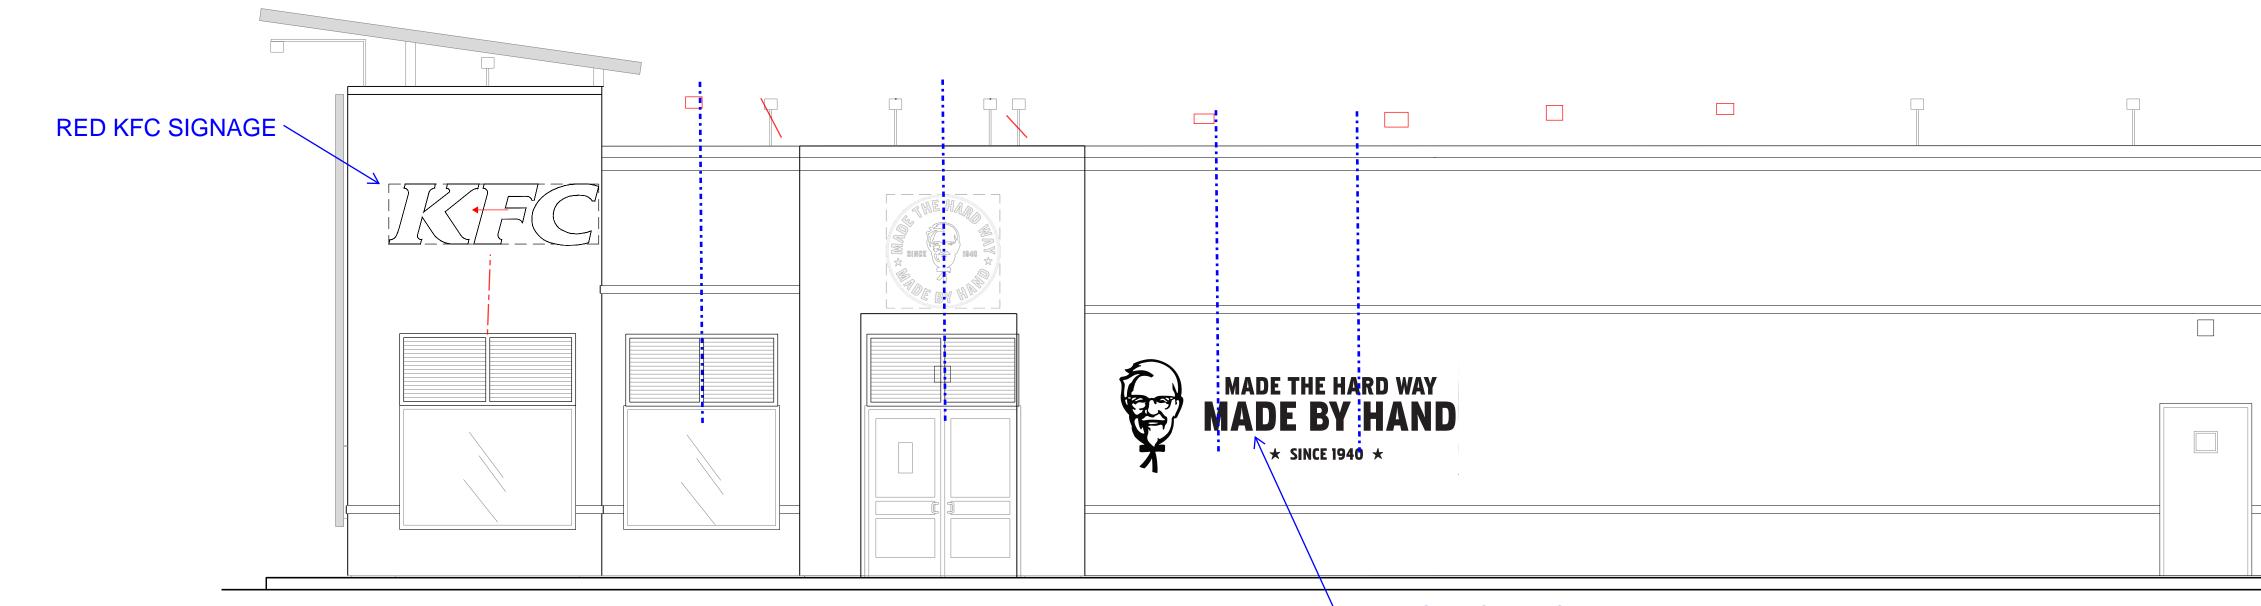

### FINISH NOTES

1 NEW EXTERIOR WALL FINISH. MATCH TO ADJACENT EXISTING EXTERIOR WALL FRAMING AND EIFS FINISH

- 2 PAINT WALL SURFACE BEHIND NEW AWNINGS
- 3 PAINT 4" WIDE BORDER WINDOW SURROUND AS INDICATED
- 4 EXISTING PARAPET COPING TO BE PATCHED, SEALED AND PAINTED
- 5 EXISTING RAILING TO BE PAINTED SP-3
- 6 STENCIL PAINTED GRAPHIC ELEMENT
- 7 NEW EXTERIOR PAINT TREATMENT ON EXISTING FINISH
- 8 EXISTING WINDOWS
- 9 EXISTING BOLLARD
- 10 NEW PRE-FINISHED EXTERIOR LIGHT FIXTURE CENTERED ON WINDOW AND/OR GRAPHIC, OTHERWISE AS INDICATED IN ELEVATION. PATCH AND REPAIR ROOF MEMBRANE AT FIXTURE ATTACHMENT POINT
- 11 REINSTALL ADDRESS NUMBERS AFTER PAINTING
- (12) NEW SIGNAGE ACCENT LIGHT FIXTURE, REFER TO LIGHT FIXTURE SCHEDULE

13 NEW PRE-FINISHED METAL LOUVERED AWNINGS (AWNINGS ABOVE DOORS TO HAVE RAIN DIVERTERS)

- 14 NEW PARAPET COPING
- 15 NEW SIGN APPLIED TO STAND OFF METAL PANEL SYSTEM
- 16 NEW KFC INDIVIDUAL SIGN LETTERS
- 17 NEW METAL PANEL SYSTEM ATTACHED TO AND HELD OFF EXISTING TOWER. TOP OF PANELING TO ALIGN WITH BOTTOM OF COPING
- 18 PAINT EXISTING EXTERIOR DOOR, FRAME AND BUILDING MOUNTED EQUIPMENT
- 19 NEW EXTERIOR WALL LIGHT, M-3
- 20 EXISTING STOREFRONT
- 21) LED UP LIGHT FIXTURE ALONG FRONT SIDE BOTTOM OF TB TOWER 22 NEW TACO BELL BRAND SIGNAGE
- 23 PAINT WALL SURFACE
- 24 EXTEND SIDES OF PARAPET TO MATCH EXISTING CENTER POINT.
- 25 NEW PREFABRICATED CANOPY SYSTEM
- 26 NEW EXTERIOR TOWER LID CANOPY ATTACHED TO EXISTING TOWER
- 27 NEW PARAPET CAP PRE-FINISHED MEDIUM BRONZE
- 28 LINE OF PAINT COLOR CHANGE

29 ALIGN PANELS TO HAVE FULL PANEL ALIGN WITH TOP OF WINDOW FRAME, ADJUST AS NEEDED

| TEMPLATE VERSION:  |
|--------------------|
| AMERICAN SHOWMAN   |
| TACO BELL EXPLORER |
| VER -1 DEC 2016    |

\_\_\_\_\_

#### **FINISH NOTES**

- 2 PAINT WALL SURFACE BEHIND NEW AWNINGS
- 3 PAINT 4" WIDE BORDER WINDOW SURROUND AS INDICATED
- 4 EXISTING PARAPET COPING TO BE PATCHED, SEALED AND PAINTED
- 5 EXISTING RAILING TO BE PAINTED SP-3
- 6 STENCIL PAINTED GRAPHIC ELEMENT
- 7 NEW EXTERIOR PAINT TREATMENT ON EXISTING FINISH
- 8 EXISTING WINDOWS
- 9 EXISTING BOLLARD
- 10
   NEW PRE-FINISHED EXTERIOR LIGHT FIXTURE CENTERED ON WINDOW

   10
   AND/OR GRAPHIC, OTHERWISE AS INDICATED IN ELEVATION. PATCH AND REPAIR

   22
   NEW TACO BELL BRAND SIGNAGE

   ROOF MEMBRANE AT FIXTURE ATTACHMENT POINT
- (11) REINSTALL ADDRESS NUMBERS AFTER PAINTING
- 12 NEW SIGNAGE ACCENT LIGHT FIXTURE, REFER TO LIGHT FIXTURE SCHEDULE

- 13 NEW PRE-FINISHED METAL LOUVERED AWNINGS (AWNINGS ABOVE DOORS TO HAVE RAIN DIVERTERS)
- (14) NEW PARAPET COPING
- (15) NEW SIGN APPLIED TO STAND OFF METAL PANEL SYSTEM
- (16) NEW KFC INDIVIDUAL SIGN LETTERS
- 17 NEW METAL PANEL SYSTEM ATTACHED TO AND HELD OFF EXISTING TOWER. TOP OF PANELING TO ALIGN WITH BOTTOM OF COPING
- (18) PAINT EXISTING EXTERIOR DOOR, FRAME AND BUILDING MOUNTED EQUIPMENT
- (19) NEW EXTERIOR WALL LIGHT, M-3
- (20) EXISTING STOREFRONT
- (21) NEW BUILT-UP TOWER COLLAR WITH PREFINISHED METAL CAP, SP-2
- (23) PAINT WALL SURFACE
- 24 NEW BLOCKING & PREFINISHED PARAPET CAP
- (25) NEW PREFABRICATED CANOPY SYSTEM

## <sup>\</sup>REPLACE ROUND STAMP W/HORIZONTAL STAMP

## CENTER ARMLIGHTS OVER AWNINGS

29 ALIGN PANELS TO HAVE FULL PANEL ALIGN WITH TOP OF WINDOW FRAME, ADJUST AS NEEDED

(27) NEW PARAPET CAP PRE-FINISHED MEDIUM BRONZE

(28) LINE OF PAINT COLOR CHANGE