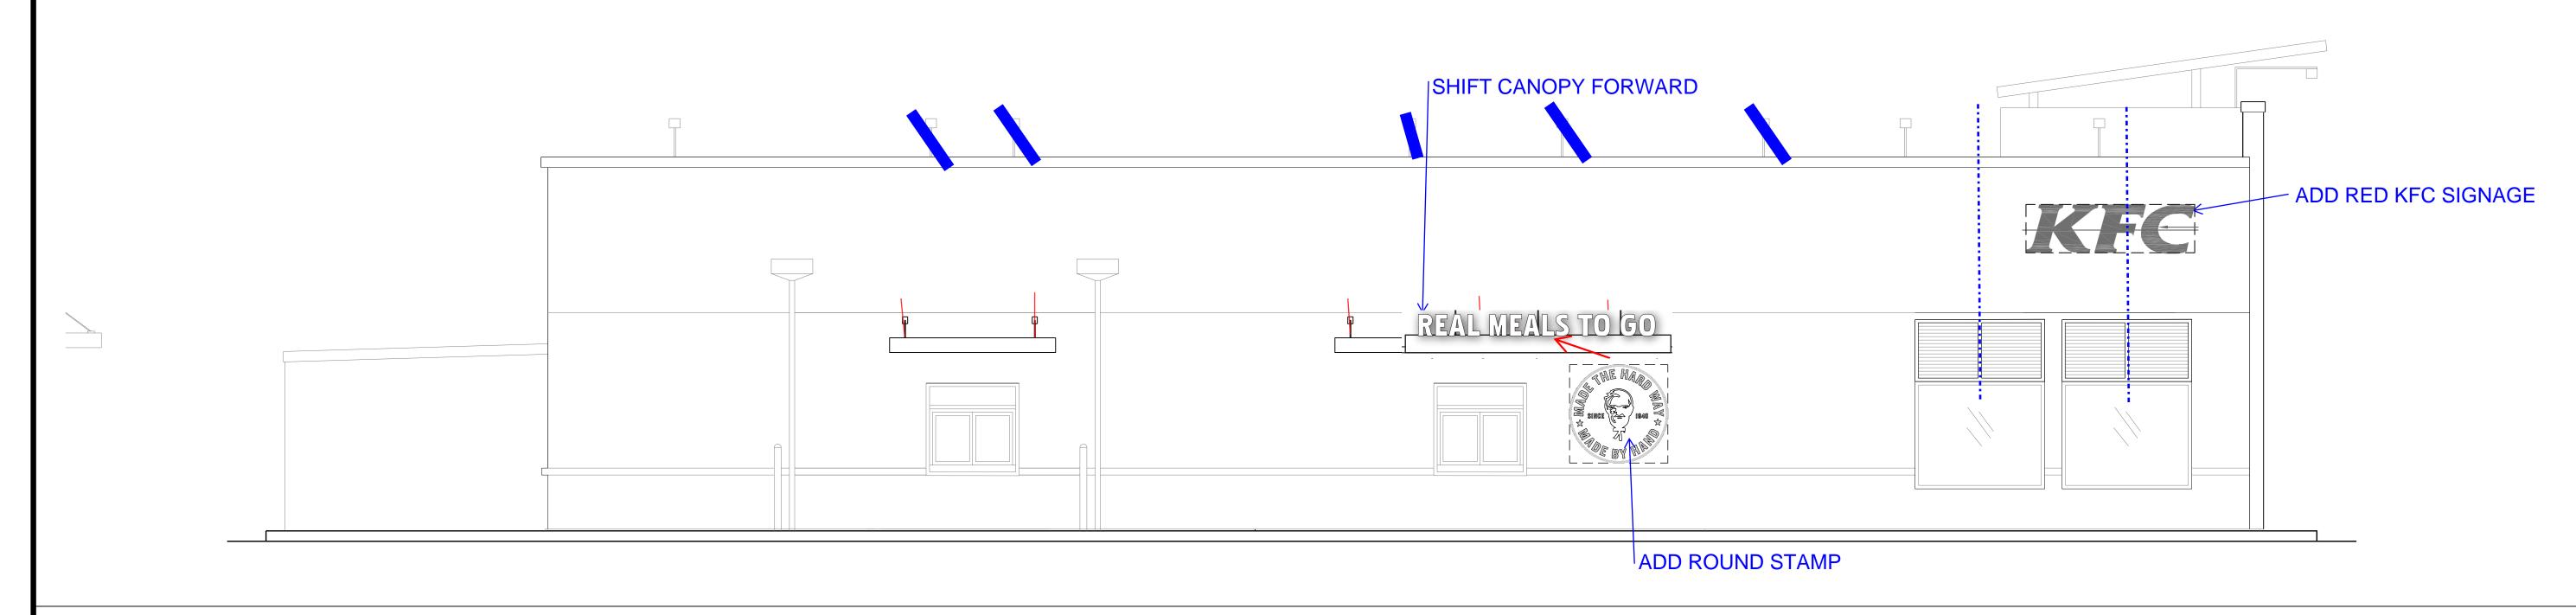

### FINISH NOTES

1 NEW EXTERIOR WALL FINISH. MATCH TO ADJACENT EXISTING EXTERIOR WALL FRAMING AND EIFS FINISH

- 2 PAINT WALL SURFACE BEHIND NEW AWNINGS
- 3 PAINT 4" WIDE BORDER WINDOW SURROUND AS INDICATED
- 4 EXISTING PARAPET COPING TO BE PATCHED, SEALED AND PAINTED
- 5 EXISTING RAILING TO BE PAINTED SP-3
- 6 STENCIL PAINTED GRAPHIC ELEMENT
- 7 NEW EXTERIOR PAINT TREATMENT ON EXISTING FINISH
- 8 EXISTING WINDOWS
- 9 EXISTING BOLLARD
- 10 NEW PRE-FINISHED EXTERIOR LIGHT FIXTURE CENTERED ON WINDOW AND/OR GRAPHIC, OTHERWISE AS INDICATED IN ELEVATION. PATCH AND REPAIR ROOF MEMBRANE AT FIXTURE ATTACHMENT POINT
- 11 REINSTALL ADDRESS NUMBERS AFTER PAINTING
- (12) NEW SIGNAGE ACCENT LIGHT FIXTURE, REFER TO LIGHT FIXTURE SCHEDULE

13 NEW PRE-FINISHED METAL LOUVERED AWNINGS (AWNINGS ABOVE DOORS TO HAVE RAIN DIVERTERS)

- 14 NEW PARAPET COPING
- 15 NEW SIGN APPLIED TO STAND OFF METAL PANEL SYSTEM
- 16 NEW KFC INDIVIDUAL SIGN LETTERS
- 17 NEW METAL PANEL SYSTEM ATTACHED TO AND HELD OFF EXISTING TOWER. TOP OF PANELING TO ALIGN WITH BOTTOM OF COPING
- 18 PAINT EXISTING EXTERIOR DOOR, FRAME AND BUILDING MOUNTED EQUIPMENT
- 19 NEW EXTERIOR WALL LIGHT, M-3
- 20 EXISTING STOREFRONT
- 21) LED UP LIGHT FIXTURE ALONG FRONT SIDE BOTTOM OF TB TOWER 22 NEW TACO BELL BRAND SIGNAGE
- 23 PAINT WALL SURFACE
- 24 EXTEND SIDES OF PARAPET TO MATCH EXISTING CENTER POINT.
- 25 NEW PREFABRICATED CANOPY SYSTEM
- 26 NEW EXTERIOR TOWER LID CANOPY ATTACHED TO EXISTING TOWER
- 27 NEW PARAPET CAP PRE-FINISHED MEDIUM BRONZE
- 28 LINE OF PAINT COLOR CHANGE

29 ALIGN PANELS TO HAVE FULL PANEL ALIGN WITH TOP OF WINDOW FRAME, ADJUST AS NEEDED

| TEMPLATE VERSION:  |
|--------------------|
| AMERICAN SHOWMAN   |
| TACO BELL EXPLORER |
| VER -1 DEC 2016    |

\_\_\_\_\_

## <sup>\</sup>REPLACE ROUND STAMP W/HORIZONTAL STAMP

## CENTER ARMLIGHTS OVER AWNINGS

29 ALIGN PANELS TO HAVE FULL PANEL ALIGN WITH TOP OF WINDOW FRAME, ADJUST AS NEEDED

(27) NEW PARAPET CAP PRE-FINISHED MEDIUM BRONZE

(28) LINE OF PAINT COLOR CHANGE