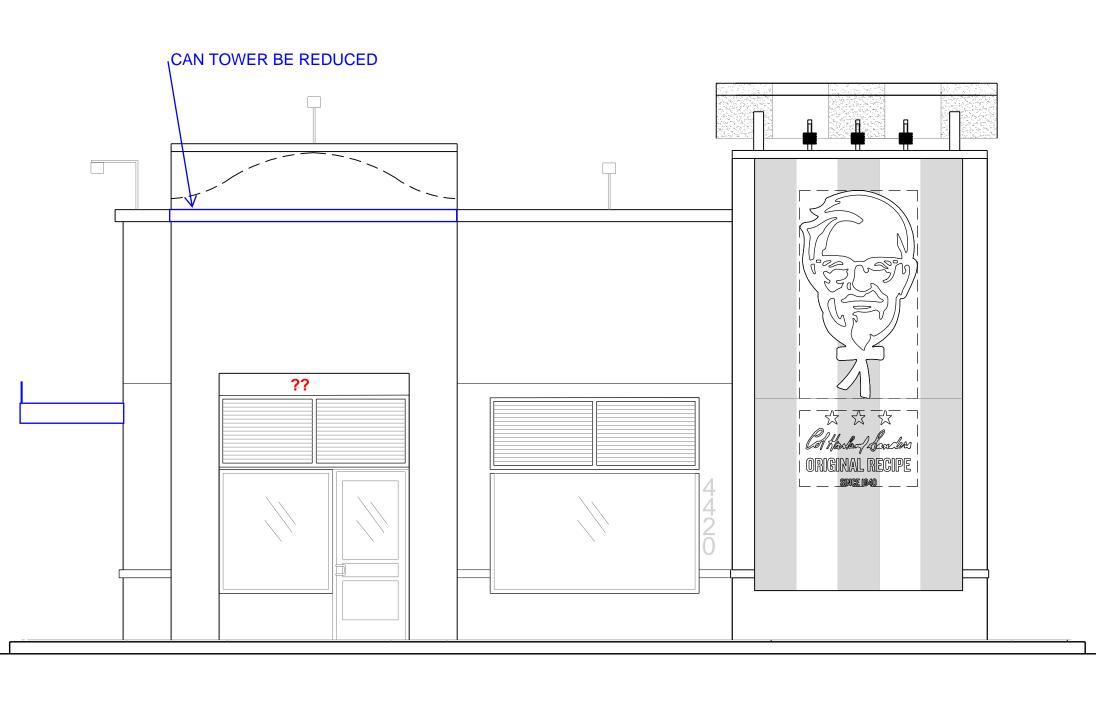

### SIGNAGE AREA CALCULATIONS

FRONT ELEVATION =737.95 SF TOTAL SIGN SF = 51.35 SF PROVIDED

 $\underline{SIDE ENTRY ELEVATION} = 1957.56 SF$ TOTAL SIGN SF = 11.66 SF PROVIDED

DRIVE THRU ELEVATION = 1915.84 SF TOTAL SIGN SF = 17.57 SF PROVIDED

#### SIGNAGE AREA CALCULATIONS

FRONT ELEVATION =737.95 SF TOTAL SIGN SF = 51.35 SF PROVIDED

 $\underline{SIDE ENTRY ELEVATION} = 1957.56 SF$ TOTAL SIGN SF = 11.66 SF PROVIDED

DRIVE THRU ELEVATION = 1915.84 SF TOTAL SIGN SF = 17.57 SF PROVIDED