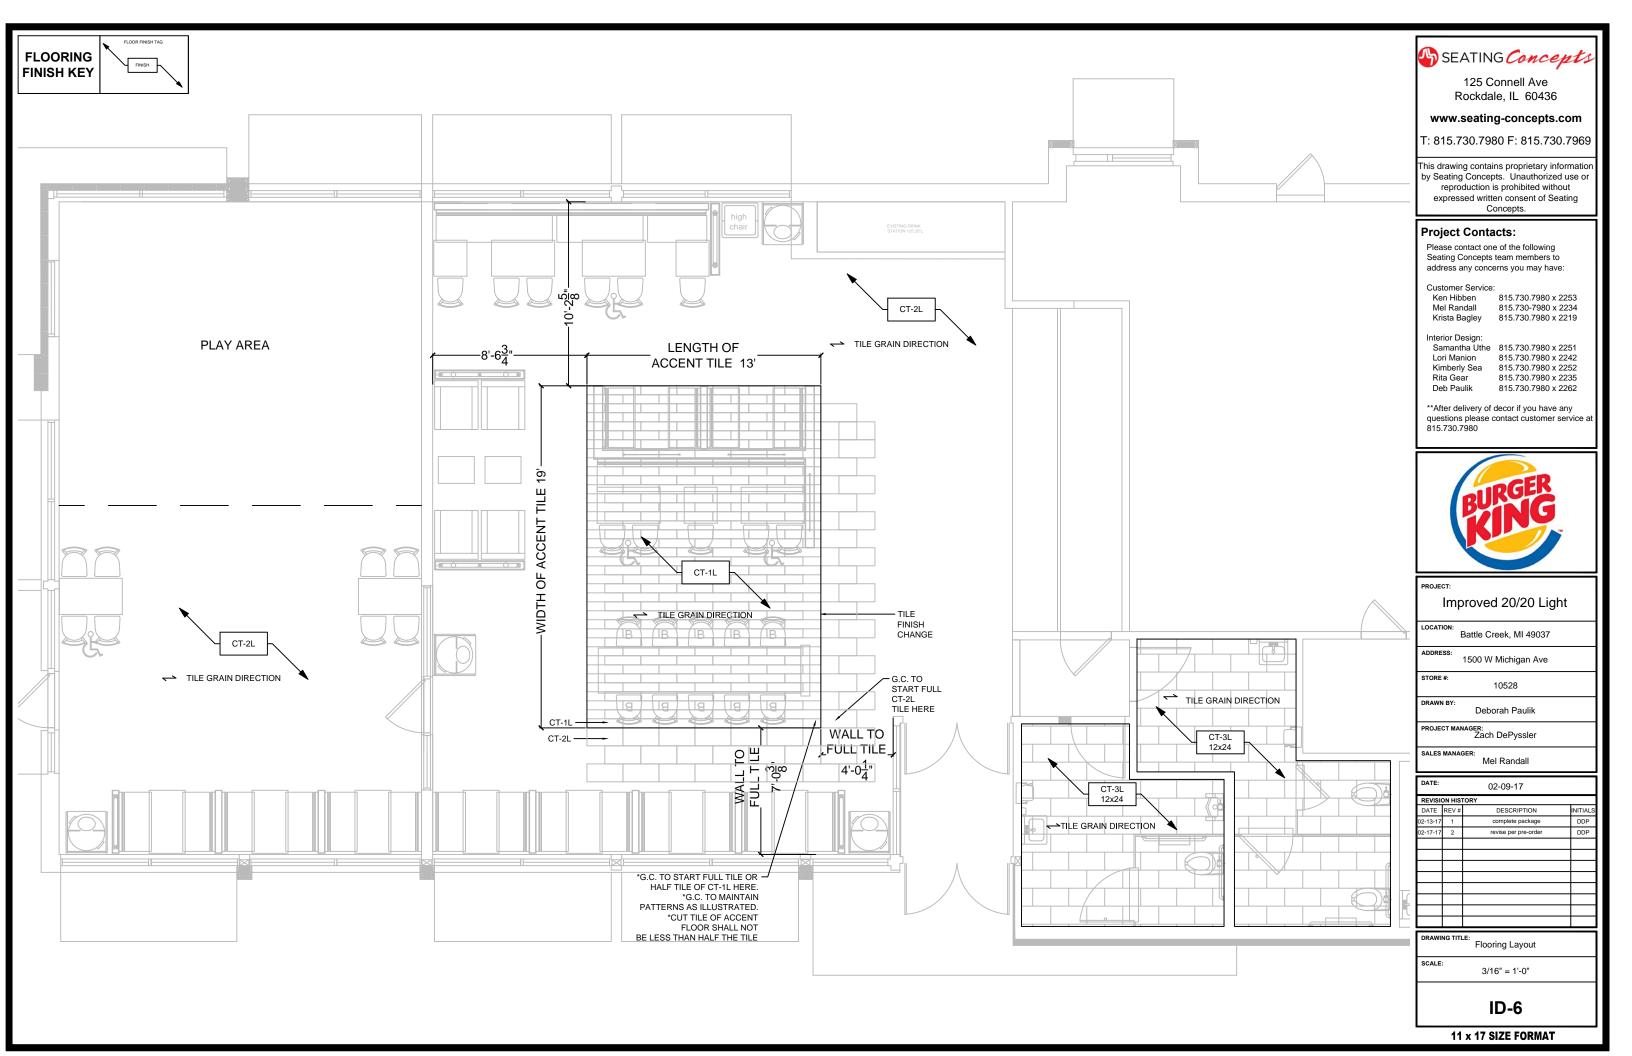

### Tile

### Wall Tile

1. All outside corners of the tile walls to receive edge protection per trim schedule TR-3L. TR-3L trim is also located where tile transitions to paint or vinyl wall covering. GC is responsible for ordering the correct size trim system for installation.

2. Tile patterns are shown on elevations for representation of install pattern only. Do not scale from drawings.

3. GC to insure wall tile specified in restrooms and food service/prep areas meet the local health code requirements.

### Floor Tile

1. Base tile to be located from elevations.

2. Base tile in kitchen must match floor finish specification for kitchen tile.

3. It is the responsibility of the GC to account for variance in tile thickness to insure a flush floor tile installation.