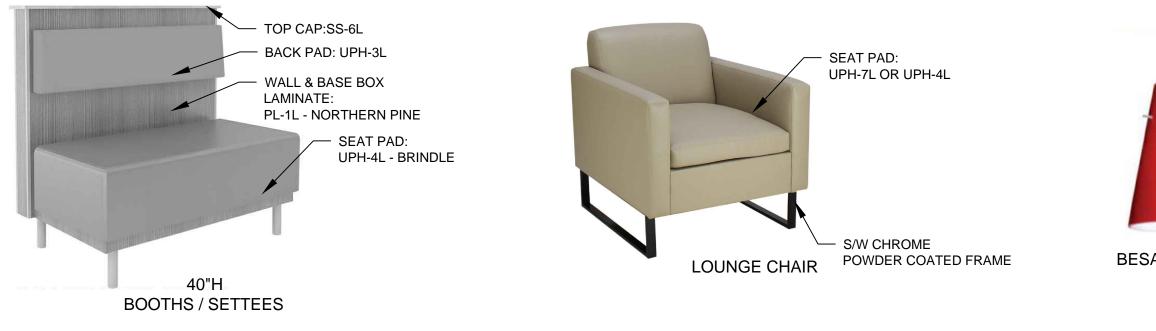

### SEATING 40"H BOOTHS & SETTEES

STYLE: 40"H BK 2020 LIGHT

BACK PAD: UPH-3L CF STINSON - AVANT -BONE AV130 VINYL SEAT PAD: UPH-4L CF STINSON - LAREDO - BRINDLE - L 19 LAMINATE: PL-1L WILSONART - NORTHERN PINE 11101K-12 SOLID SURFACE TOP CAP: SS-6L STARON -TEMPEST - ASPEN LILY AL646 POWDERCOATED LEGS: SHERWIN WILLIAMS CHROME #PAF8-C0008-50 BOOTH EDGING: REHAU - APPEARS LIKATRE 15/16" x 3mm CP20728

### LOUNGE CHAIR

STYLE: THE GROVE UPHOLSTERY: UPH-7L MAHARAM - LARIAT - TAUPE 440401 010 FRAME FINISH: SHERWIN WILLIAMS CHROME #PAF8-C0008-50

### DECORATIVE GLASS PENDANT

BESA CIERRO PENDANT P4 - RUBY GLASS 120V MIDI DIMENSIONS: 5.375" D X 9.375" H 13 WATT CFL 10' CORD SUPPLIED BY LSI INDUSTRIES, INC.