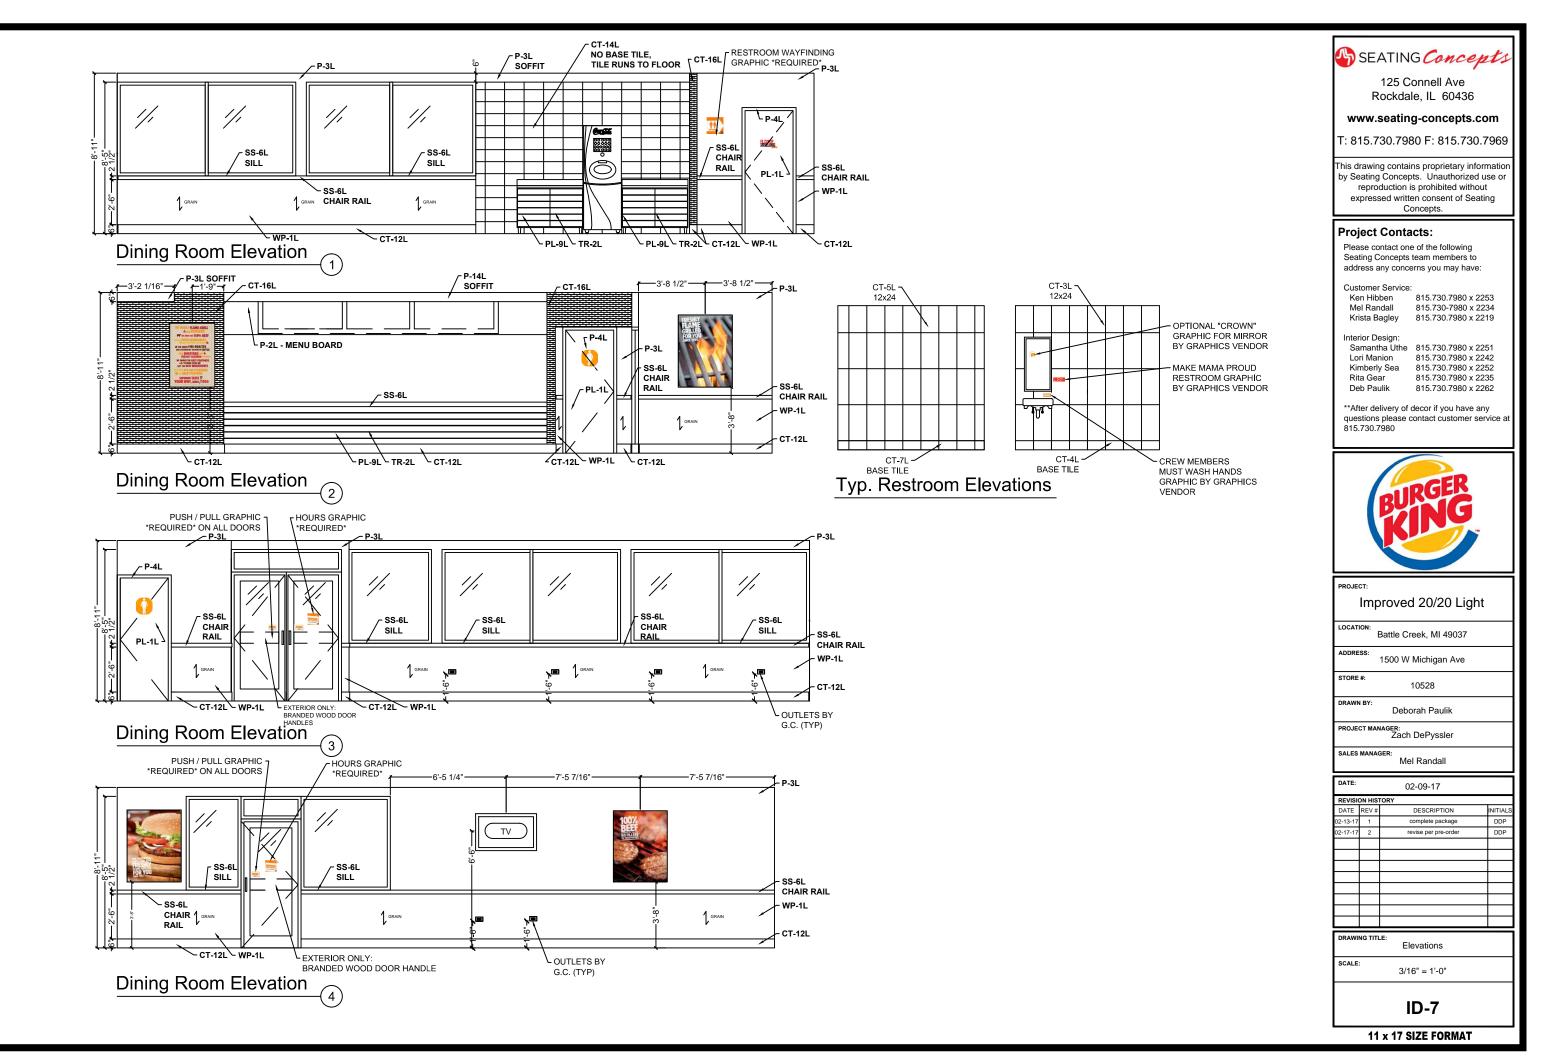

### Wall Tile

1. All outside corners of the tile walls to receive edge protection per trim schedule TR-3L. TR-3L trim is also located where tile transitions to paint or vinyl wall covering. GC is responsible for ordering the correct size trim system for installation.

2. Tile patterns are shown on elevations for representation of install pattern only. Do not scale from drawings.

3. GC to insure wall tile specified in restrooms and food service/prep areas meet the local health code requirements.

4. Recommended grout joint is 1/8".