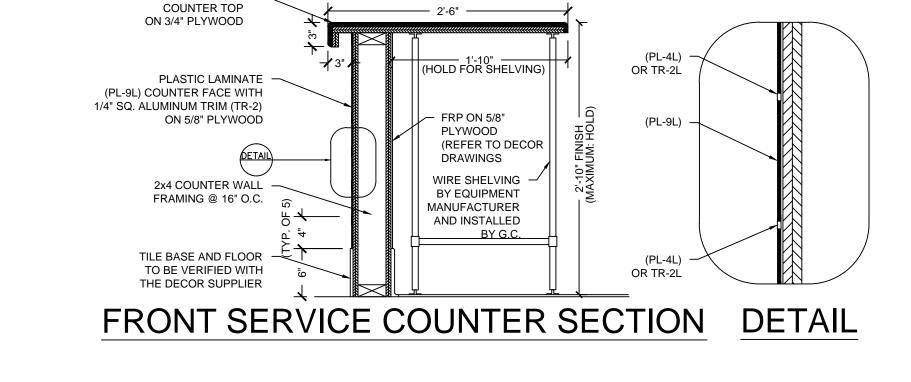

### FRONT COUNTER TOP

SOLID SURFACE COUNTER W/ 3" FRONT DROP: SS-6L STARON -TEMPEST - ASPEN LILY AL646

### FSC FASCIA

LAMINATE WITH 1/4 ALUMINUM INSERTS: PL-9L NEVAMAR - VENERABLE OLD OAK WK0017T BASE CT-12: BY G.C.

### WAINSCOT

WP-1L GENERAL WAINSCOT - WILSONART - NORTHERN PINE 11101K-12 LAMINATE ADHERED TO 1/4" PVC SUBSTRATE WITH Z LOCK VERTICAL JOINTS CONTACT: PATTY GOFFE @ WILSONART (678) 296-7271

CHAIR RAIL & WINDOW SILLS