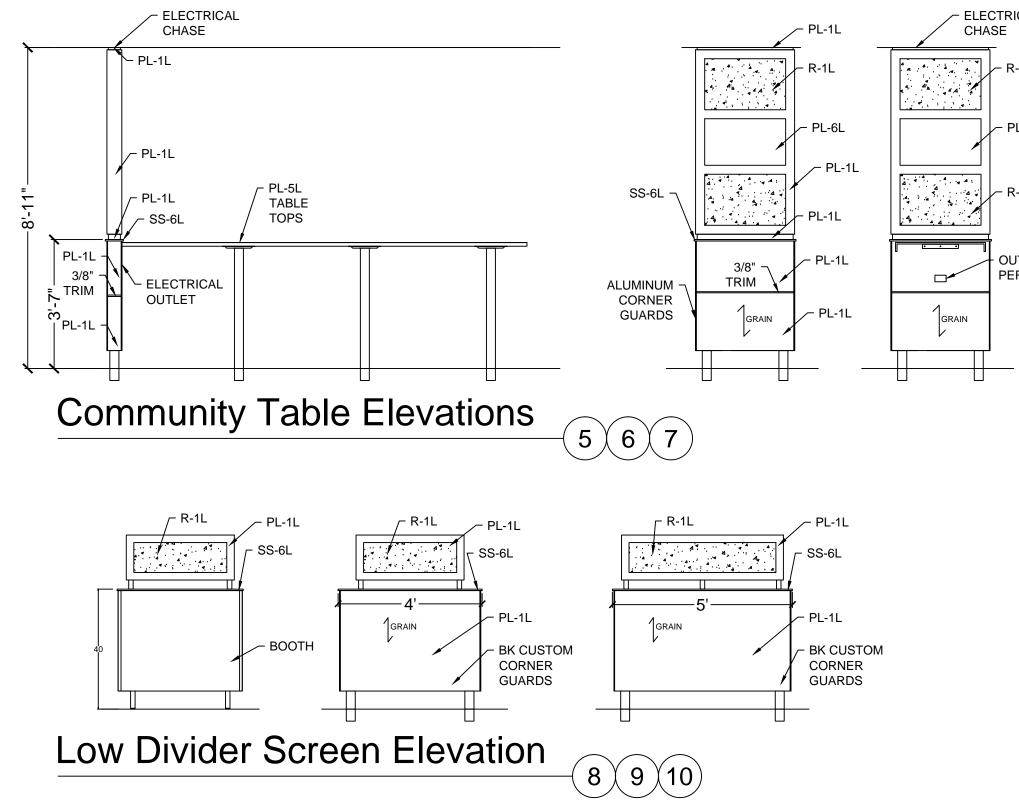

### TABLE TOPS

EDGE STYLE: SERIES S200 EDGE BAND LAMINATE: PL-9L NEVAMAR - VENERABLE OLD OAK WK0017T LAMINATE: PL-5L PIONITE - ABSOLUTE ACAJOU - WY160-N PREMIUM TABLE EDGE: REHAU - MULTIPLEX #592E BASES: SHERWIN WILLIAMS CHROME #PAF8-C0008-50 COMMUNITY TABLE

#### WALL LAMINATE: PL-1L WILSONART - NORTHERN PINE 11101K-12 LAMINATE S200 TABLE TOP: PL-5L PIONITE - ABSOLUTE ACAJOU - WY160-N PREMIUM TABLE EDGE: REHAU - MULTIPLEX #592E SOLID SURFACE TOP CAP: SS-6L STARON -TEMPEST - ASPEN LILY AL646 1/2" ACCENT LAMINATE: PL-6L FORMICA - GRENADINE 6902-58 ACCENT RESIN PANEL: R-1L 3-FORM - TING TING 3/8" THICKNESS (PATENT FINISH ON FRONT & BACK)

POSTS : SHERWIN WILLIAMS CHROME #PAF8-C0008-50 **BK CUSTOM CORNER GUARD** 

### DIVIDER WALLS WITH LOW SCREEN

WALL AND FRAME LAMINATE: PL-1L WILSONART - NORTHERN PINE 11101K-12 SOLID SURFACE TOP CAP: SS-6L STARON -TEMPEST - ASPEN LILY AL646 1/2 " THICKNESS RESIN PANEL: R-1L 3-FORM - TING TING 3/8" THICKNESS (PATENT FINISH ON FRONT & BACK) POSTS : SHERWIN WILLIAMS CHROME #PAF8-C0008-50 **BK CUSTOM CORNER GUARD** 

### LOW SCREEN ON BOOTH WALL

FRAME LAMINATE: PL-1L WILSONART - NORTHERN PINE 11101K-12 POSTS: SHERWIN WILLIAMS CHROME #PAE8-C0008-50 RESIN PANEL: R-1L 3-FORM - TING TING 3/8" THICKNESS (PATENT FINISH ON FRONT & BACK)

### 40"H IMPROVED FEATURE WALL

WALLS: PL-1L WILSONART - NORTHERN PINE 11101K-12 SOLID SURFACE TOP CAP: SS-6L STARON -TEMPEST - ASPEN LILY AL646 1/2 " THICKNESS RESIN PANEL: R-1L 3-FORM - TING TING 3/8" THICKNESS (PATENT FINISH ON FRONT & BACK) BK CUSTOM CORNER GURADS POWDER COATED POSTS: SHERWIN WILLIAMS CHROME #PAF8-C0008-50