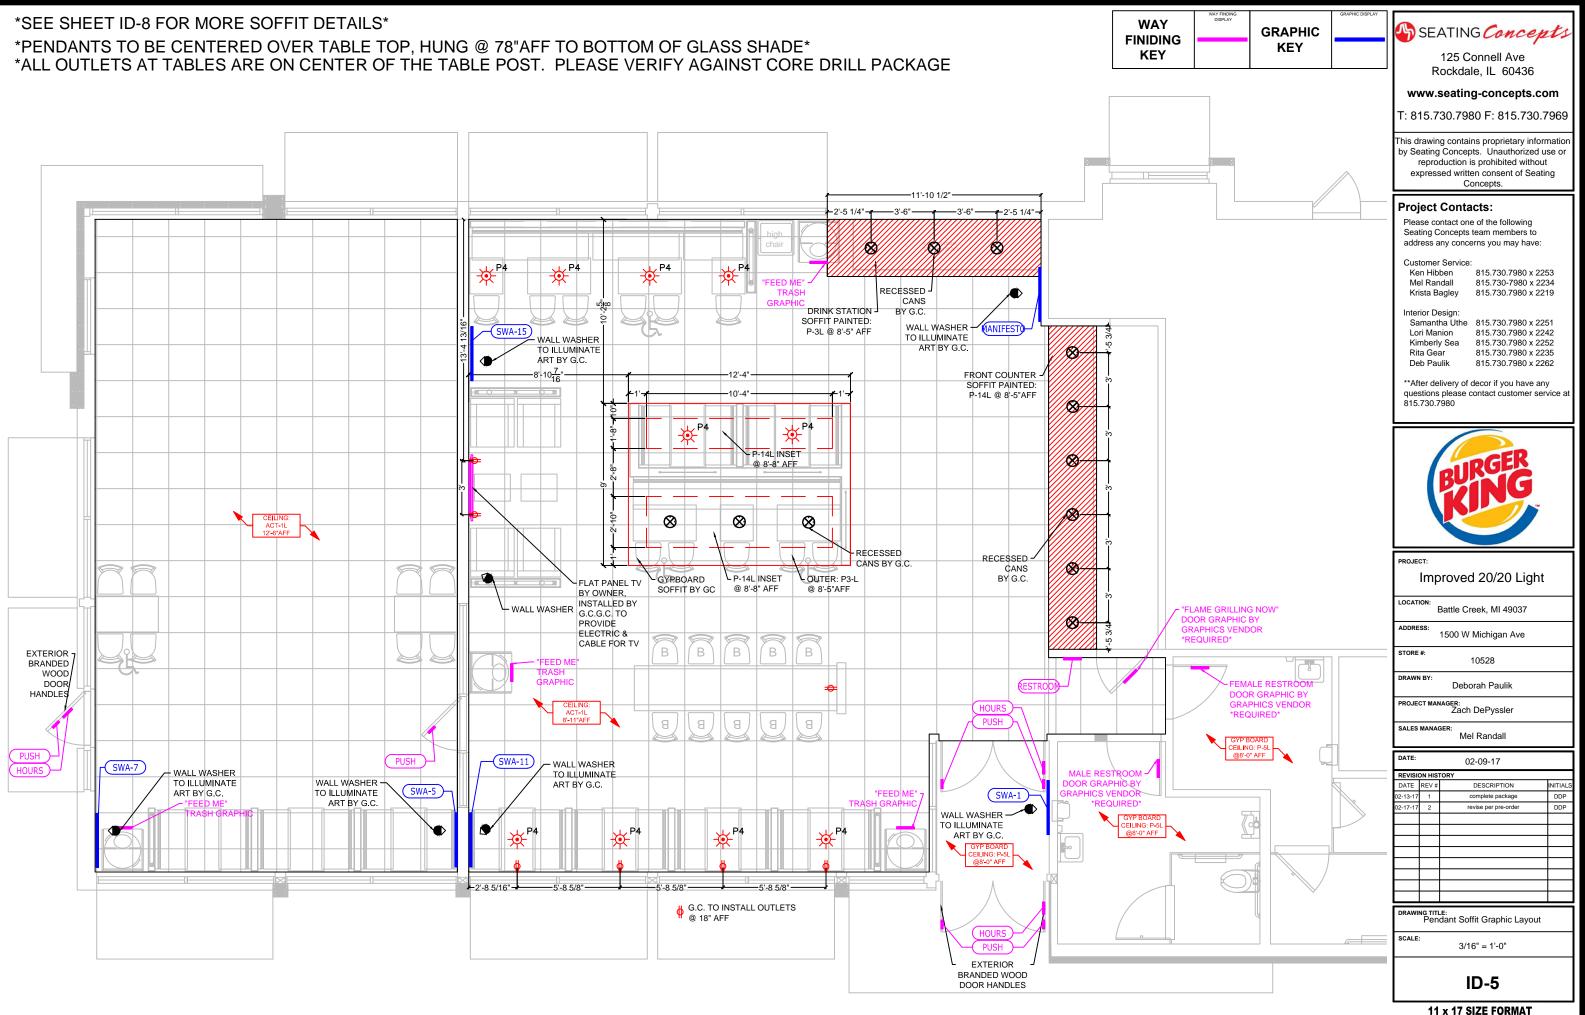

# \*SEE SHEET ID-8 FOR MORE SOFFIT DETAILS\* \*PENDANTS TO BE CENTERED OVER TABLE TOP, HUNG @ 78"AFF TO BOTTOM OF GLASS SHADE\*

### PAINTED GYP BOARD SOFFIT

OUTER: P-3L PPG - WRIGHT STONE INNER: P-14L PPG - FLAMING RED PLEASE SEE PAINT SPECS FOR DETAILED INFORMATION

NOTE: RECOMMENDED ITEMS MAY HAVE LONG LEAD TIMES OR LIMITED AVAILABILITY. GC IS RESPONSIBLE FOR FRAME TO ENSURE DELIVERY ON SCHEDULE. ALTERNATE FINISHES MAY BE AVAILABLE