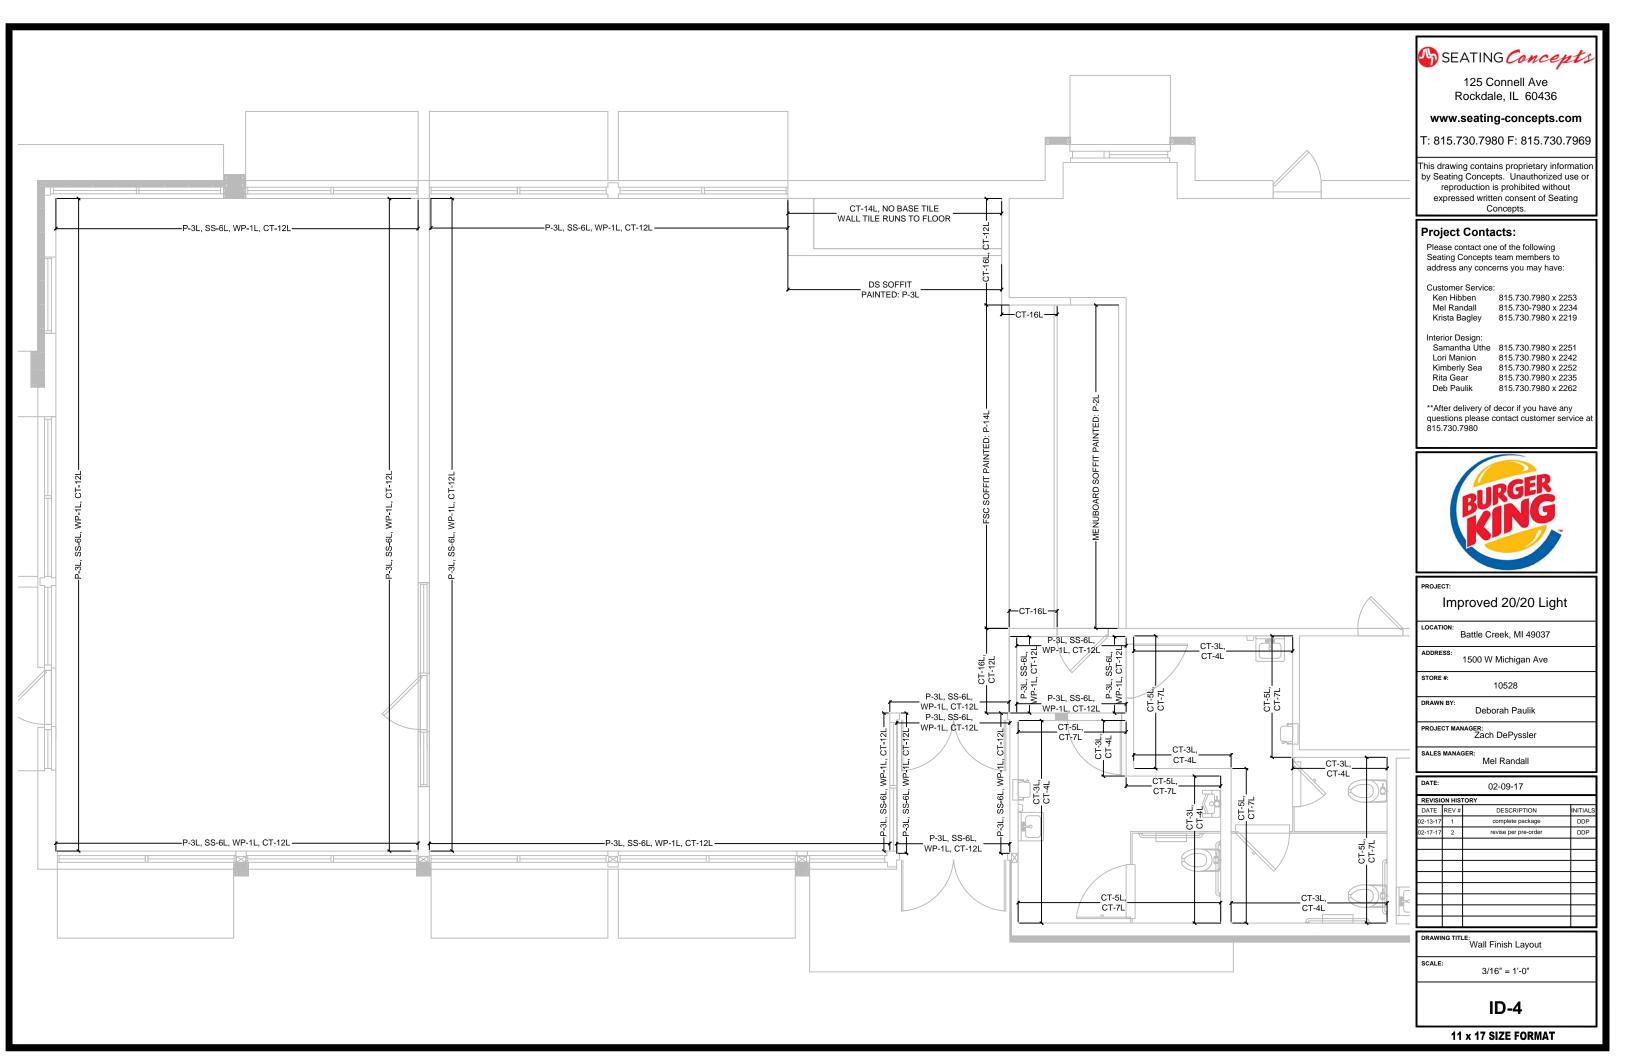

### Wall Tile

1. All outside corners of the tile walls to receive edge protection per trim schedule TR-3L. TR-3L trim is also located where tile transitions to paint or vinyl wall covering. GC is responsible for ordering the correct size trim system for installation.

2. Tile patterns are shown on elevations for representation of install pattern only. Do not scale from drawings.

3. GC to insure wall tile specified in restrooms and food service/prep areas meet the local health code requirements.

4. Recommended grout joint is 1/8".

### Floor Tile

1. Base tile to be located from elevations.

2. Base tile in kitchen must match floor finish specification for kitchen tile.

3. It is the responsibility of the GC to account for variance in tile thickness to insure a flush floor tile installation.

### PAINTED GYP BOARD SOFFIT

OUTER: P-3L PPG - WRIGHT STONE INNER: P-14L PPG - FLAMING RED PLEASE SEE PAINT SPECS FOR DETAILED INFORMATION

NOTE: RECOMMENDED ITEMS MAY HAVE LONG LEAD TIMES OR LIMITED AVAILABILITY. GC IS RESPONSIBLE FOR FRAME TO ENSURE DELIVERY ON SCHEDULE. ALTERNATE FINISHES MAY BE AVAILABLE