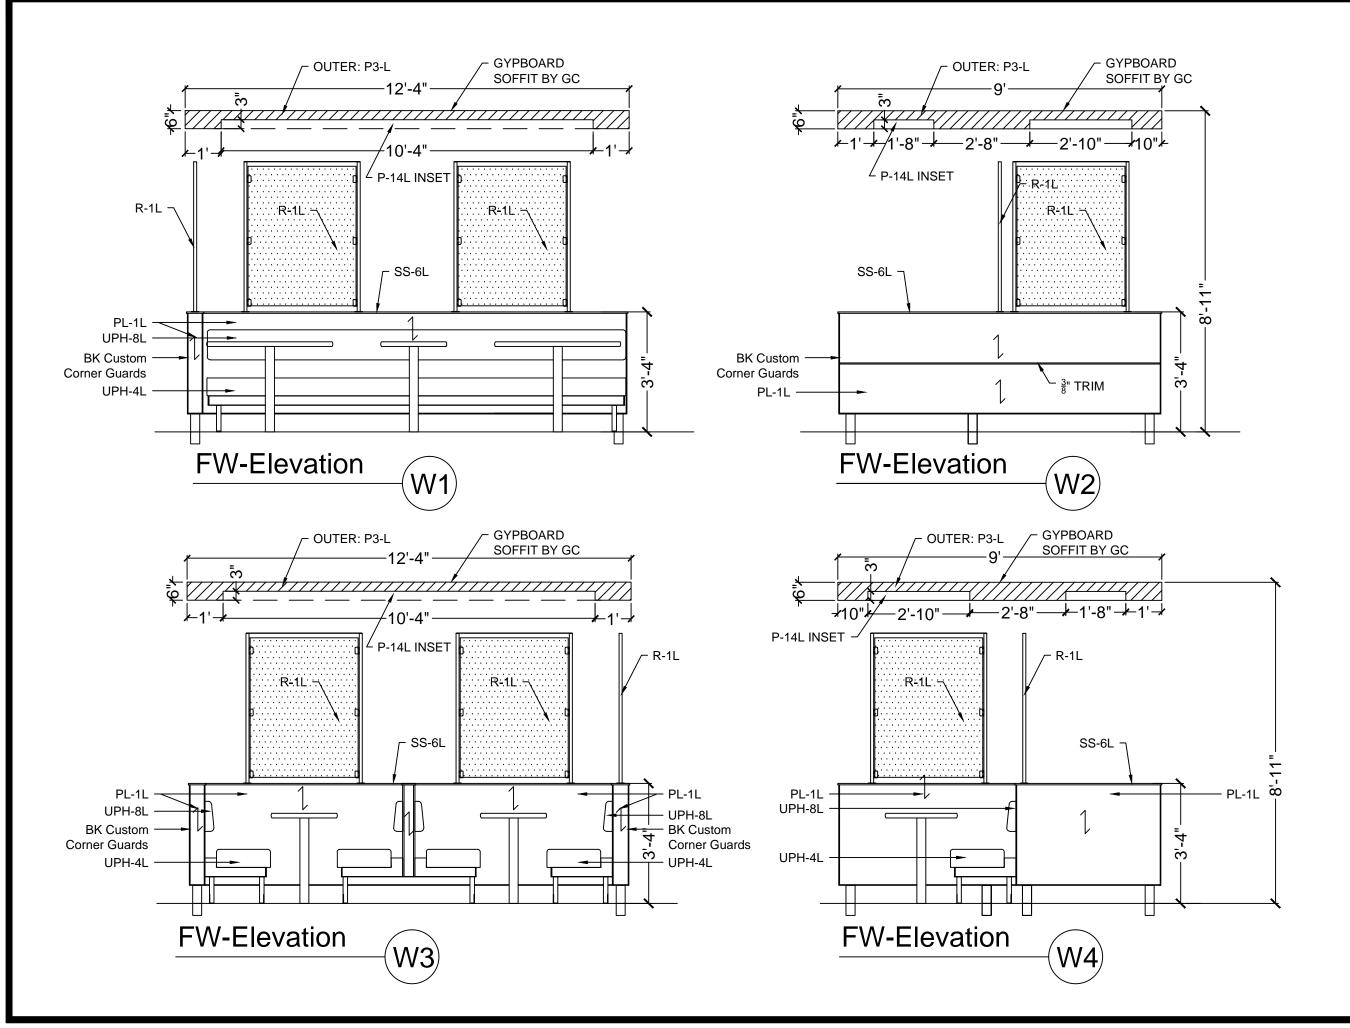

### 40"H IMPROVED FEATURE WALL

WALLS: PL-1L WILSONART - NORTHERN PINE 11101K-12 SOLID SURFACE TOP CAP: SS-6L STARON -TEMPEST - ASPEN LILY AL646 1/2 " THICKNESS RESIN PANEL: R-1L 3-FORM - TING TING 3/8" THICKNESS (PATENT FINISH ON FRONT & BACK) BK CUSTOM CORNER GURADS POWDER COATED POSTS: SHERWIN WILLIAMS CHROME #PAF8-C0008-50

### DIVIDER WALLS WITH LOW SCREEN

WALL AND FRAME LAMINATE: PL-1L WILSONART - NORTHERN PINE 11101K-12 SOLID SURFACE TOP CAP: SS-6L STARON -TEMPEST - ASPEN LILY AL646 1/2 " THICKNESS RESIN PANEL: R-1L 3-FORM - TING TING 3/8" THICKNESS (PATENT FINISH ON FRONT & BACK) POSTS : SHERWIN WILLIAMS CHROME #PAF8-C0008-50 **BK CUSTOM CORNER GUARD** 

### LOW SCREEN ON BOOTH WALL

FRAME LAMINATE: PL-1L WILSONART - NORTHERN PINE 11101K-12 POSTS: SHERWIN WILLIAMS CHROME #PAE8-C0008-50 RESIN PANEL: R-1L 3-FORM - TING TING 3/8" THICKNESS (PATENT FINISH ON FRONT & BACK)