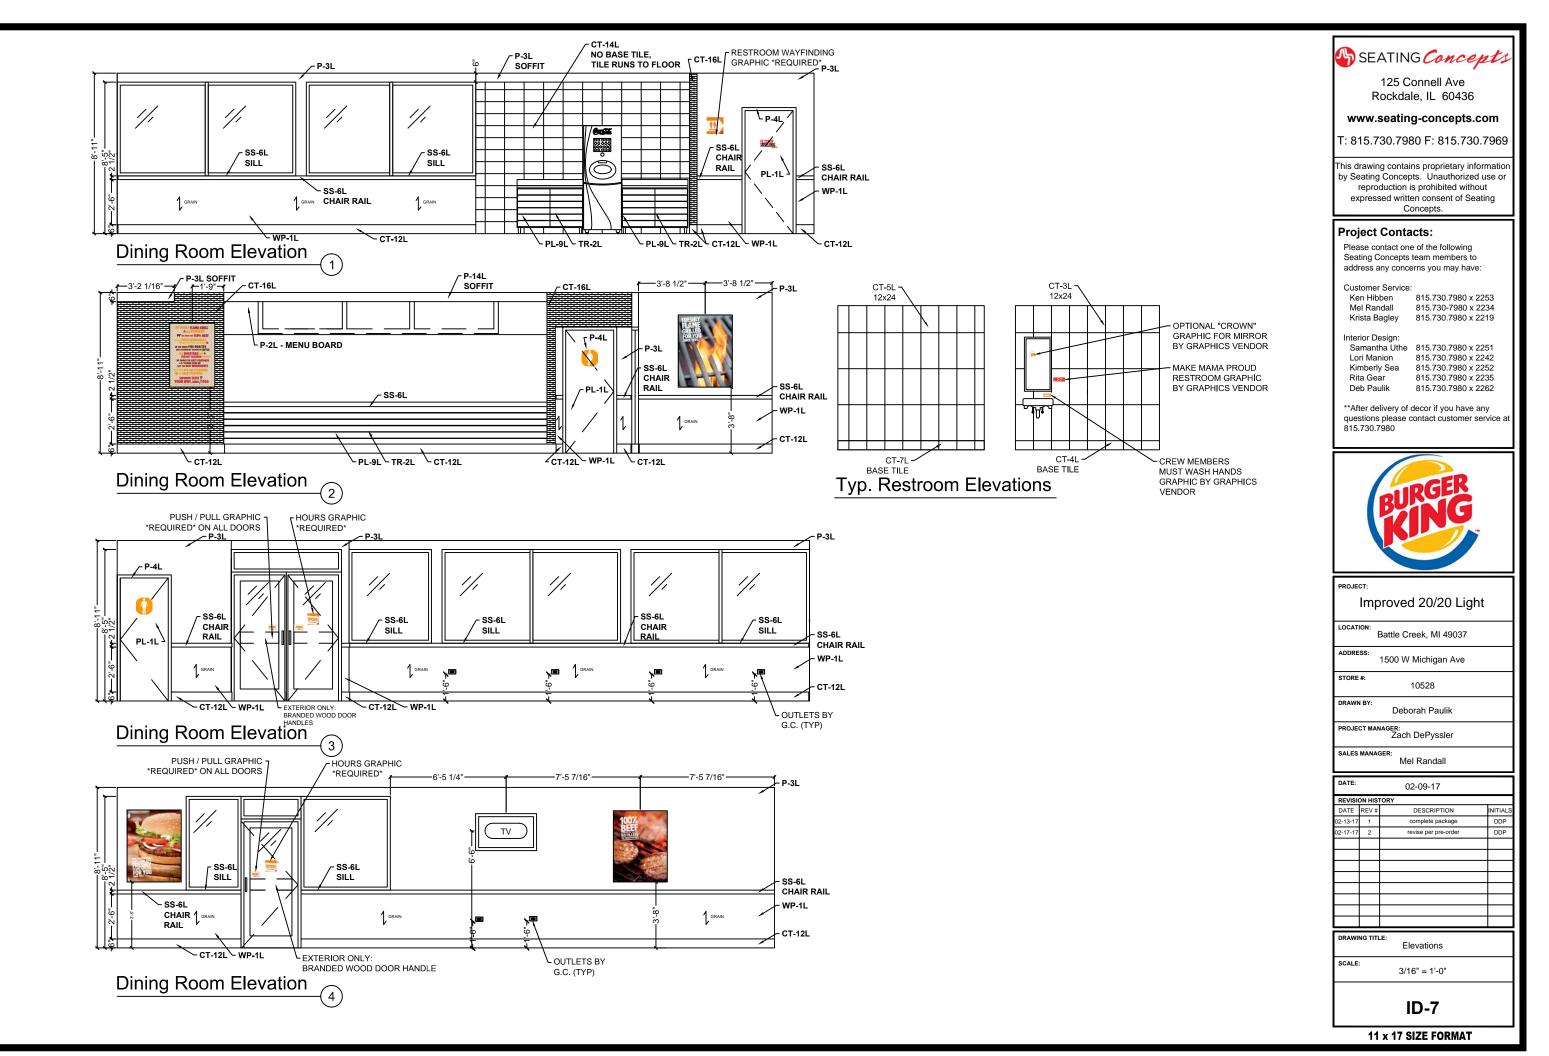

### Tile

#### Wall Tile

1. All outside corners of the tile walls to receive edge protection per trim schedule TR-3L. TR-3L trim is also located where tile transitions to paint or vinyl wall covering. GC is responsible for ordering the correct size trim system for installation.

2. Tile patterns are shown on elevations for representation of install pattern only. Do not scale from drawings.

3. GC to insure wall tile specified in restrooms and food service/prep areas meet the local health code requirements.

4. Recommended grout joint is 1/8".