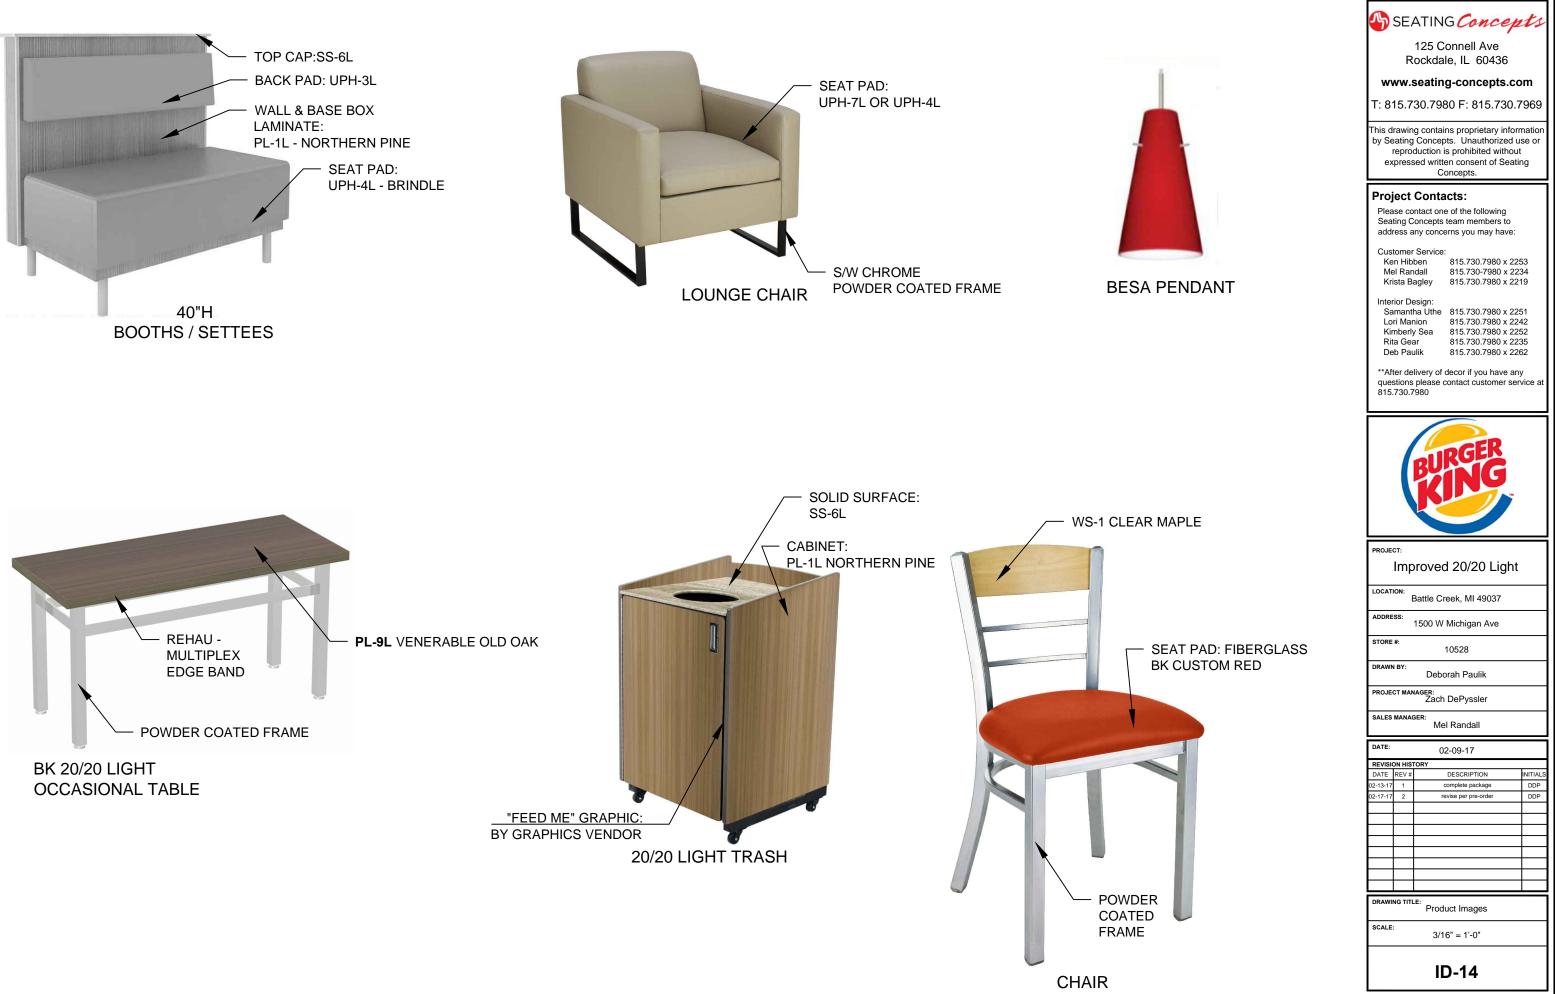

### SEATING 40"H BOOTHS & SETTEES

STYLE: 40"H BK 2020 LIGHT

BACK PAD: UPH-3L CF STINSON - AVANT -BONE AV130 VINYL SEAT PAD: UPH-4L CF STINSON - LAREDO - BRINDLE - L 19 LAMINATE: PL-1L WILSONART - NORTHERN PINE 11101K-12 SOLID SURFACE TOP CAP: SS-6L STARON -TEMPEST - ASPEN LILY AL646 POWDERCOATED LEGS: SHERWIN WILLIAMS CHROME #PAF8-C0008-50 BOOTH EDGING: REHAU - APPEARS LIKATRE 15/16" x 3mm CP20728

### STRAIGHT SETTEE & BOOTHS AT FEATURE WALL

BACK PAD STYLE: 40"H BK 2020 LIGH BACK PAD ATTACHED TO WALL: UPH-8L CF STINSON - BK CUSTOM RED VINYL SEAT PAD: UPH-4L CF STINSON - LAREDO - BRINDLE - L 19 BASE BOX LAMINATE: PL-1L WILSONART - NORTHERN PINE 11101K-12 POWDER COATED LEGS: SHERWIN WILLIAMS CHROME #PAF8-C0008-50 BOOTH EDGING: REHAU - APPEARS LIKATRE 15/16" x 3 mm CP20728

### CHAIR AND BARSTOOL

CHAIR STYLE: BK-IE-CH-IM WOOD BACK: NATURAL FIBERGLASS SEAT PAD: BK CUSTOM RED FRAME FINISH: SILVER BARSTOOL STYLE: BK-IE-BS-IMP-2SWB-RD WOOD BACK: NATURAL FIBERGLASS SEAT PAD: BK CUSTOM RED FRAME FINISH: SILVER

### LOUNGE CHAIR

STYLE: THE GROVE UPHOLSTERY: UPH-7L MAHARAM - LARIAT - TAUPE 440401 010 FRAME FINISH: SHERWIN WILLIAMS CHROME #PAF8-C0008-50

### OCCASIONAL TABLE

EDGE STYLE: SERIES S200 EDGE BAND LAMINATE: PL-9L NEVAMAR - VENERABLE OLD OAK WK0017T PREMIUM TABLE EDGE: REHAU - MULTIPLEX #592E BASES: SHERWIN WILLIAMS CHROME #PAF8-C0008-50

### **MILLWORK**

**TRASH ENCLOSURE** 

STYLE: BK 2020 LIGHT BASE CABINET FINISH: **PL-1L** WILSONART - NORTHERN PINE 11101K-12 TOP SOLID SURFACE: **SS-6L** STARON -TEMPEST - ASPEN LILY AL646 T-MOLD: METALLIC SILVER 'FEED ME' GRAPHIC BY GRAPHICS VENDOR

### DECORATIVE GLASS PENDANT

BESA CIERRO PENDANT P4 - RUBY GLASS 120V MIDI DIMENSIONS: 5.375" D X 9.375" H 13 WATT CFL 10' CORD SUPPLIED BY LSI INDUSTRIES, INC.