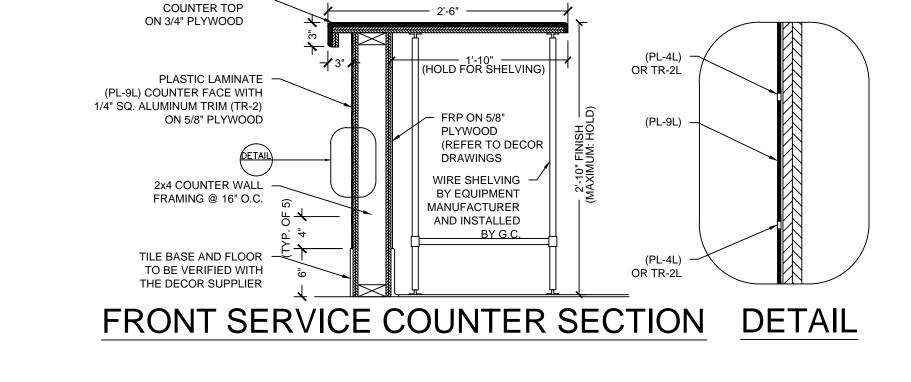

### FRONT COUNTER TOP

SOLID SURFACE COUNTER W/ 3" FRONT DROP: SS-6L STARON -TEMPEST - ASPEN LILY AL646

#### FSC FASCIA

LAMINATE WITH 1/4 ALUMINUM INSERTS: PL-9L NEVAMAR - VENERABLE OLD OAK WK0017T BASE CT-12: BY G.C.

### WAINSCOT

WP-1L GENERAL WAINSCOT - WILSONART - NORTHERN PINE 11101K-12 LAMINATE ADHERED TO 1/4" PVC SUBSTRATE WITH Z LOCK VERTICAL JOINTS CONTACT: PATTY GOFFE @ WILSONART (678) 296-7271

CHAIR RAIL & WINDOW SILLS

SOLID SURFACE: SS-6L STARON -TEMPEST - ASPEN LILY AL646