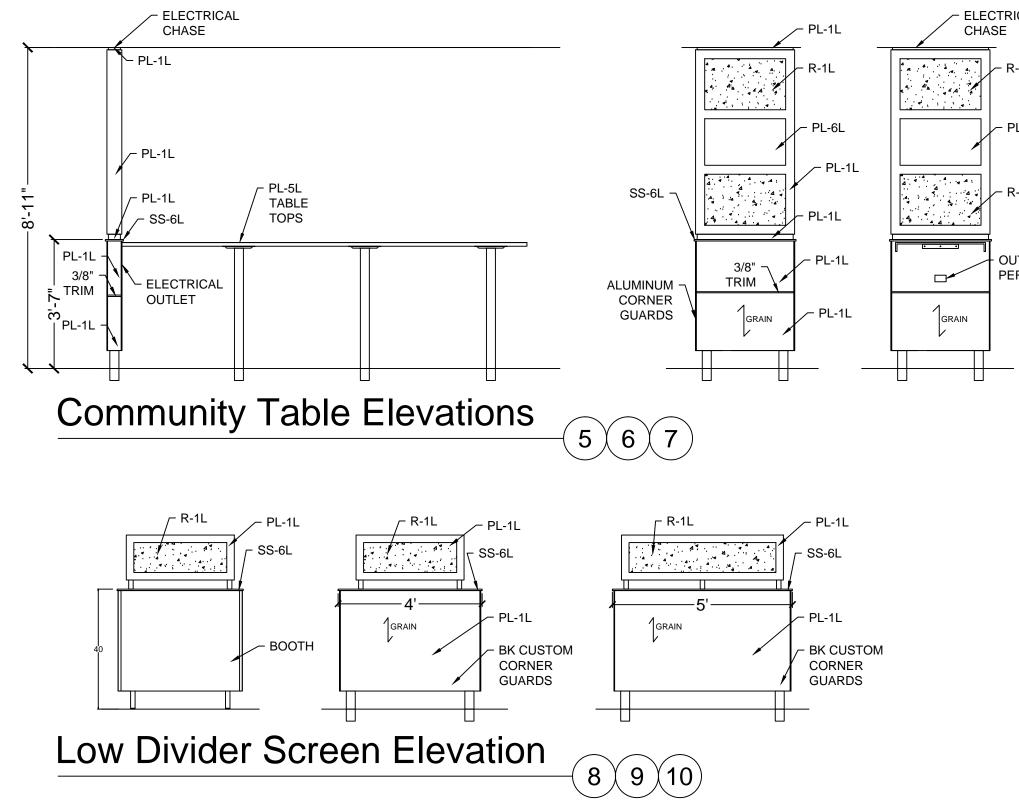

### TABLE TOPS

EDGE STYLE: SERIES S200 EDGE BAND LAMINATE: PL-9L NEVAMAR - VENERABLE OLD OAK WK0017T LAMINATE: PL-5L PIONITE - ABSOLUTE ACAJOU - WY160-N PREMIUM TABLE EDGE: REHAU - MULTIPLEX #592E BASES: SHERWIN WILLIAMS CHROME #PAF8-C0008-50 COMMUNITY TABLE

#### WALL LAMINATE: PL-1L WILSONART - NORTHERN PINE 11101K-12 LAMINATE S200 TABLE TOP: PL-5L PIONITE - ABSOLUTE ACAJOU - WY160-N PREMIUM TABLE EDGE: REHAU - MULTIPLEX #592E SOLID SURFACE TOP CAP: SS-6L STARON -TEMPEST - ASPEN LILY AL646 1/2" ACCENT LAMINATE: PL-6L FORMICA - GRENADINE 6902-58 ACCENT RESIN PANEL: R-1L 3-FORM - TING TING 3/8" THICKNESS (PATENT FINISH ON FRONT & BACK)

### DIVIDER WALLS WITH LOW SCREEN

WALL AND FRAME LAMINATE: PL-1L WILSONART - NORTHERN PINE 11101K-12 SOLID SURFACE TOP CAP: SS-6L STARON -TEMPEST - ASPEN LILY AL646 1/2 " THICKNESS RESIN PANEL: R-1L 3-FORM - TING TING 3/8" THICKNESS (PATENT FINISH ON FRONT & BACK) POSTS : SHERWIN WILLIAMS CHROME #PAF8-C0008-50 **BK CUSTOM CORNER GUARD** 

### LOW SCREEN ON BOOTH WALL

FRAME LAMINATE: PL-1L WILSONART - NORTHERN PINE 11101K-12 POSTS: SHERWIN WILLIAMS CHROME #PAE8-C0008-50 RESIN PANEL: R-1L 3-FORM - TING TING 3/8" THICKNESS (PATENT FINISH ON FRONT & BACK)

### 40"H IMPROVED FEATURE WALL

WALLS: PL-1L WILSONART - NORTHERN PINE 11101K-12 SOLID SURFACE TOP CAP: SS-6L STARON -TEMPEST - ASPEN LILY AL646 1/2 " THICKNESS RESIN PANEL: R-1L 3-FORM - TING TING 3/8" THICKNESS (PATENT FINISH ON FRONT & BACK) BK CUSTOM CORNER GURADS POWDER COATED POSTS: SHERWIN WILLIAMS CHROME #PAF8-C0008-50