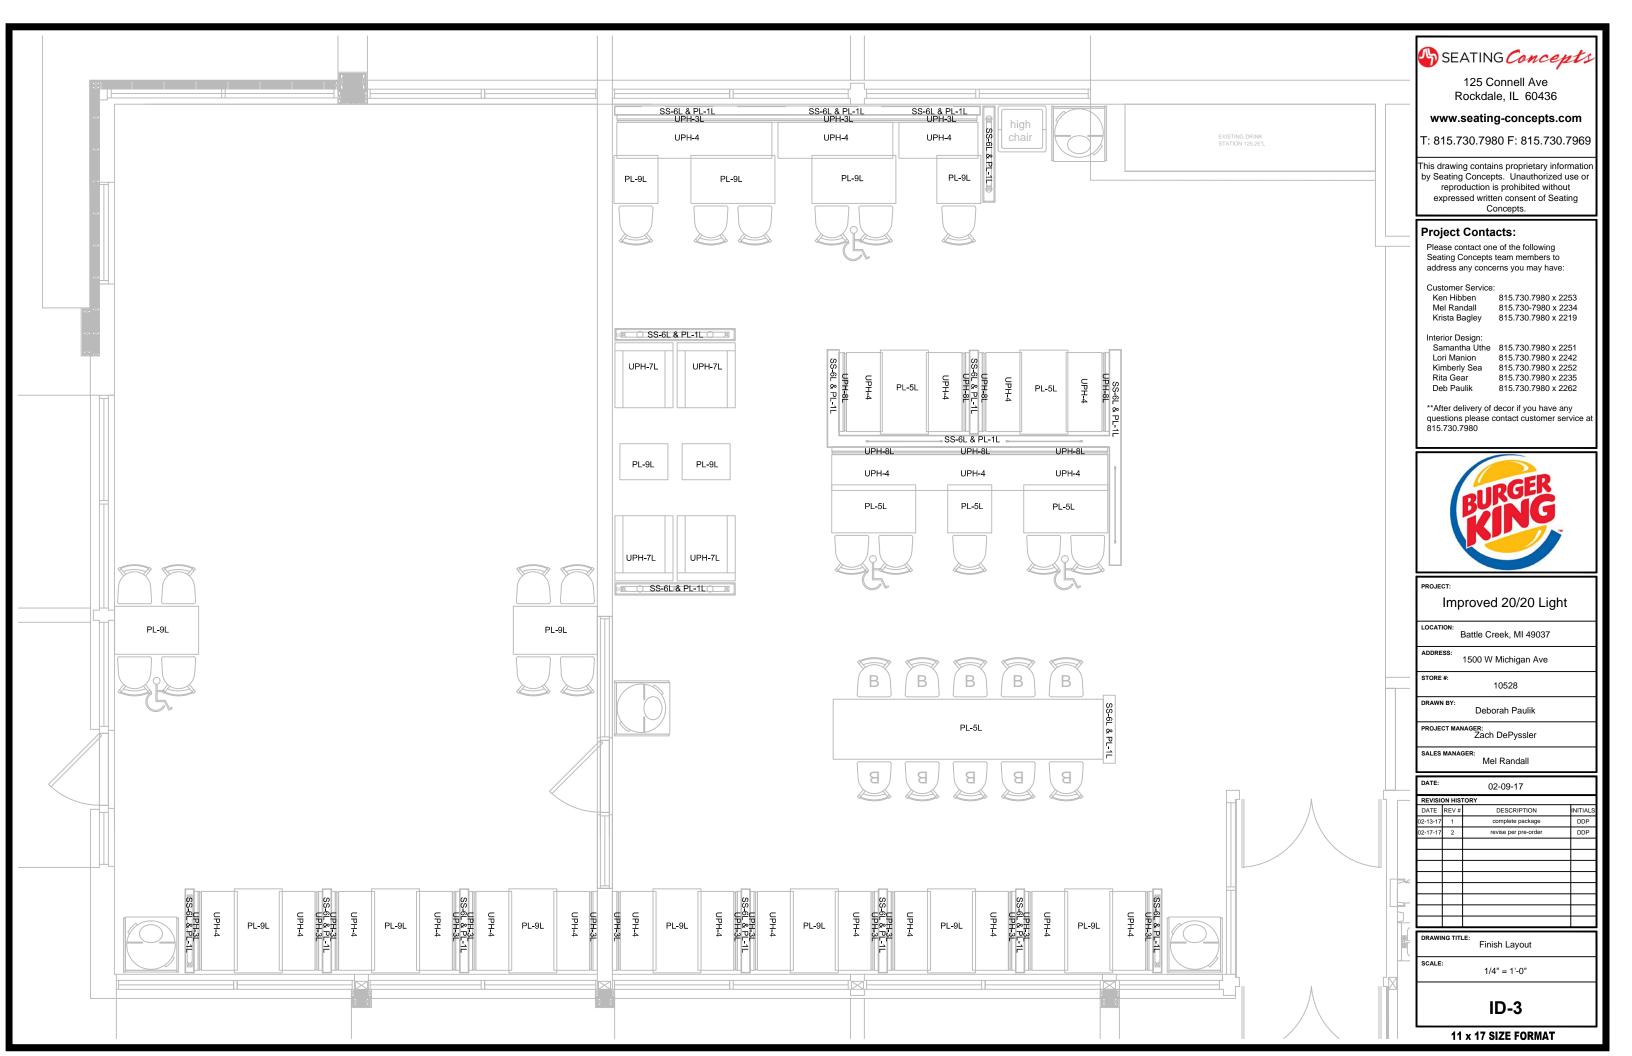

### SEATING 40"H BOOTHS & SETTEES

STYLE: 40"H BK 2020 LIGHT

BACK PAD: UPH-3L CF STINSON - AVANT -BONE AV130 VINYL SEAT PAD: UPH-4L CF STINSON - LAREDO - BRINDLE - L 19 LAMINATE: PL-1L WILSONART - NORTHERN PINE 11101K-12 SOLID SURFACE TOP CAP: SS-6L STARON -TEMPEST - ASPEN LILY AL646 POWDERCOATED LEGS: SHERWIN WILLIAMS CHROME #PAF8-C0008-50 BOOTH EDGING: REHAU - APPEARS LIKATRE 15/16" x 3mm CP20728

### STRAIGHT SETTEE & BOOTHS AT FEATURE WALL

BACK PAD STYLE: 40"H BK 2020 LIGH BACK PAD ATTACHED TO WALL: UPH-8L CF STINSON - BK CUSTOM RED VINYL SEAT PAD: UPH-4L CF STINSON - LAREDO - BRINDLE - L 19 BASE BOX LAMINATE: PL-1L WILSONART - NORTHERN PINE 11101K-12 POWDER COATED LEGS: SHERWIN WILLIAMS CHROME #PAF8-C0008-50 BOOTH EDGING: REHAU - APPEARS LIKATRE 15/16" x 3 mm CP20728

### CHAIR AND BARSTOOL

CHAIR STYLE: BK-IE-CH-IM WOOD BACK: NATURAL FIBERGLASS SEAT PAD: BK CUSTOM RED FRAME FINISH: SILVER BARSTOOL STYLE: BK-IE-BS-IMP-2SWB-RD WOOD BACK: NATURAL FIBERGLASS SEAT PAD: BK CUSTOM RED FRAME FINISH: SILVER

### LOUNGE CHAIR

STYLE: THE GROVE UPHOLSTERY: UPH-7L MAHARAM - LARIAT - TAUPE 440401 010 FRAME FINISH: SHERWIN WILLIAMS CHROME #PAF8-C0008-50

### OCCASIONAL TABLE

EDGE STYLE: SERIES S200 EDGE BAND LAMINATE: PL-9L NEVAMAR - VENERABLE OLD OAK WK0017T PREMIUM TABLE EDGE: REHAU - MULTIPLEX #592E BASES: SHERWIN WILLIAMS CHROME #PAF8-C0008-50

### TABLE TOPS

EDGE STYLE: SERIES S200 EDGE BAND LAMINATE: PL-9L NEVAMAR - VENERABLE OLD OAK WK0017T LAMINATE: PL-5L PIONITE - ABSOLUTE ACAJOU - WY160-N PREMIUM TABLE EDGE: REHAU - MULTIPLEX #592E BASES: SHERWIN WILLIAMS CHROME #PAF8-C0008-50 COMMUNITY TABLE

#### WALL LAMINATE: PL-1L WILSONART - NORTHERN PINE 11101K-12 LAMINATE S200 TABLE TOP: PL-5L PIONITE - ABSOLUTE ACAJOU - WY160-N PREMIUM TABLE EDGE: REHAU - MULTIPLEX #592E SOLID SURFACE TOP CAP: SS-6L STARON -TEMPEST - ASPEN LILY AL646 1/2" ACCENT LAMINATE: PL-6L FORMICA - GRENADINE 6902-58 ACCENT RESIN PANEL: R-1L 3-FORM - TING TING 3/8" THICKNESS (PATENT FINISH ON FRONT & BACK)