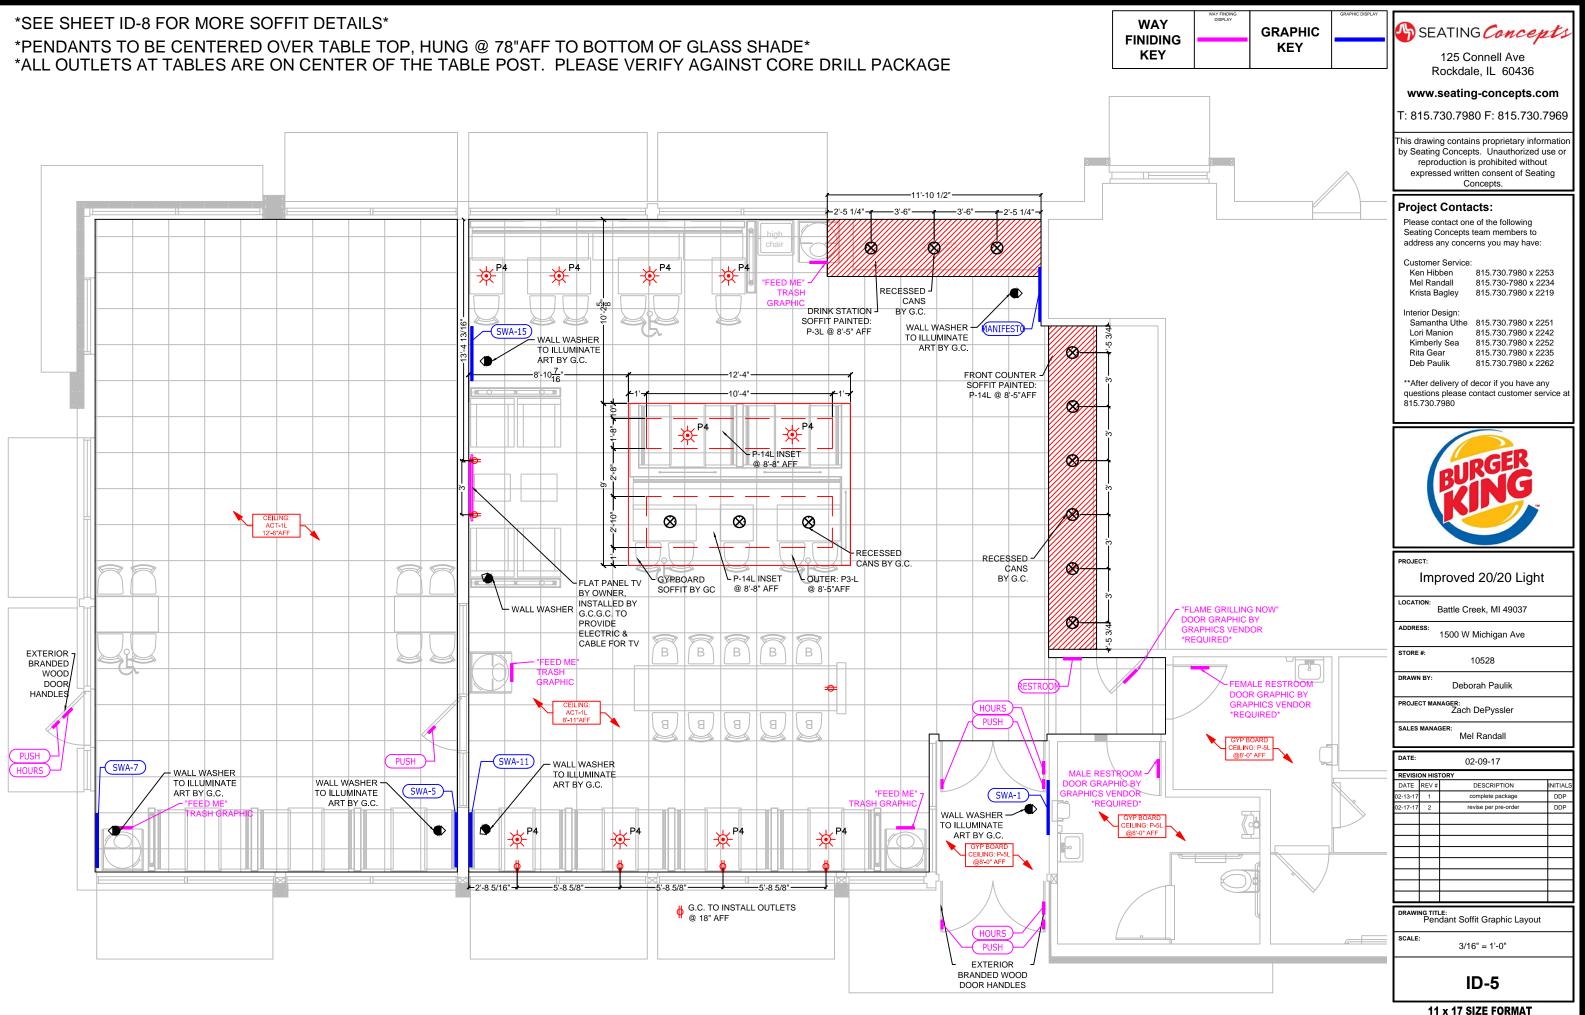

# \*SEE SHEET ID-8 FOR MORE SOFFIT DETAILS\* \*PENDANTS TO BE CENTERED OVER TABLE TOP, HUNG @ 78"AFF TO BOTTOM OF GLASS SHADE\*