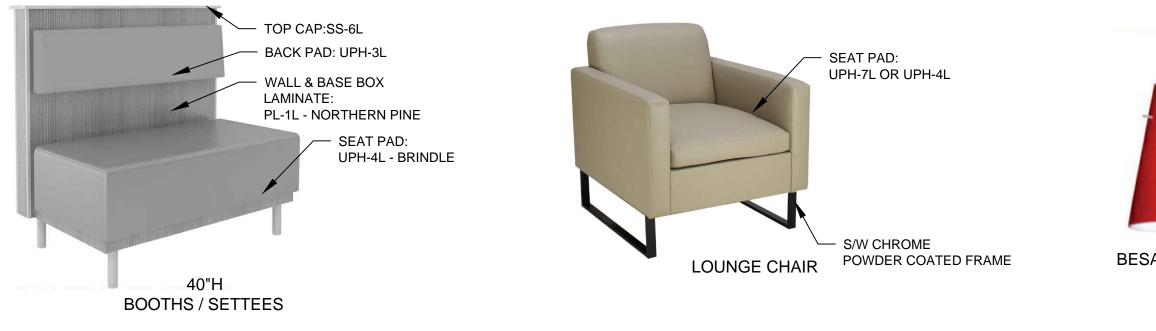

### SEATING 40"H BOOTHS & SETTEES

STYLE: 40"H BK 2020 LIGHT

BACK PAD: UPH-3L CF STINSON - AVANT -BONE AV130 VINYL SEAT PAD: UPH-4L CF STINSON - LAREDO - BRINDLE - L 19 LAMINATE: PL-1L WILSONART - NORTHERN PINE 11101K-12 SOLID SURFACE TOP CAP: SS-6L STARON -TEMPEST - ASPEN LILY AL646 POWDERCOATED LEGS: SHERWIN WILLIAMS CHROME #PAF8-C0008-50 BOOTH EDGING: REHAU - APPEARS LIKATRE 15/16" x 3mm CP20728

### STRAIGHT SETTEE & BOOTHS AT FEATURE WALL

BACK PAD STYLE: 40"H BK 2020 LIGH BACK PAD ATTACHED TO WALL: UPH-8L CF STINSON - BK CUSTOM RED VINYL SEAT PAD: UPH-4L CF STINSON - LAREDO - BRINDLE - L 19 BASE BOX LAMINATE: PL-1L WILSONART - NORTHERN PINE 11101K-12 POWDER COATED LEGS: SHERWIN WILLIAMS CHROME #PAF8-C0008-50 BOOTH EDGING: REHAU - APPEARS LIKATRE 15/16" x 3 mm CP20728

### LOUNGE CHAIR

STYLE: THE GROVE UPHOLSTERY: UPH-7L MAHARAM - LARIAT - TAUPE 440401 010 FRAME FINISH: SHERWIN WILLIAMS CHROME #PAF8-C0008-50