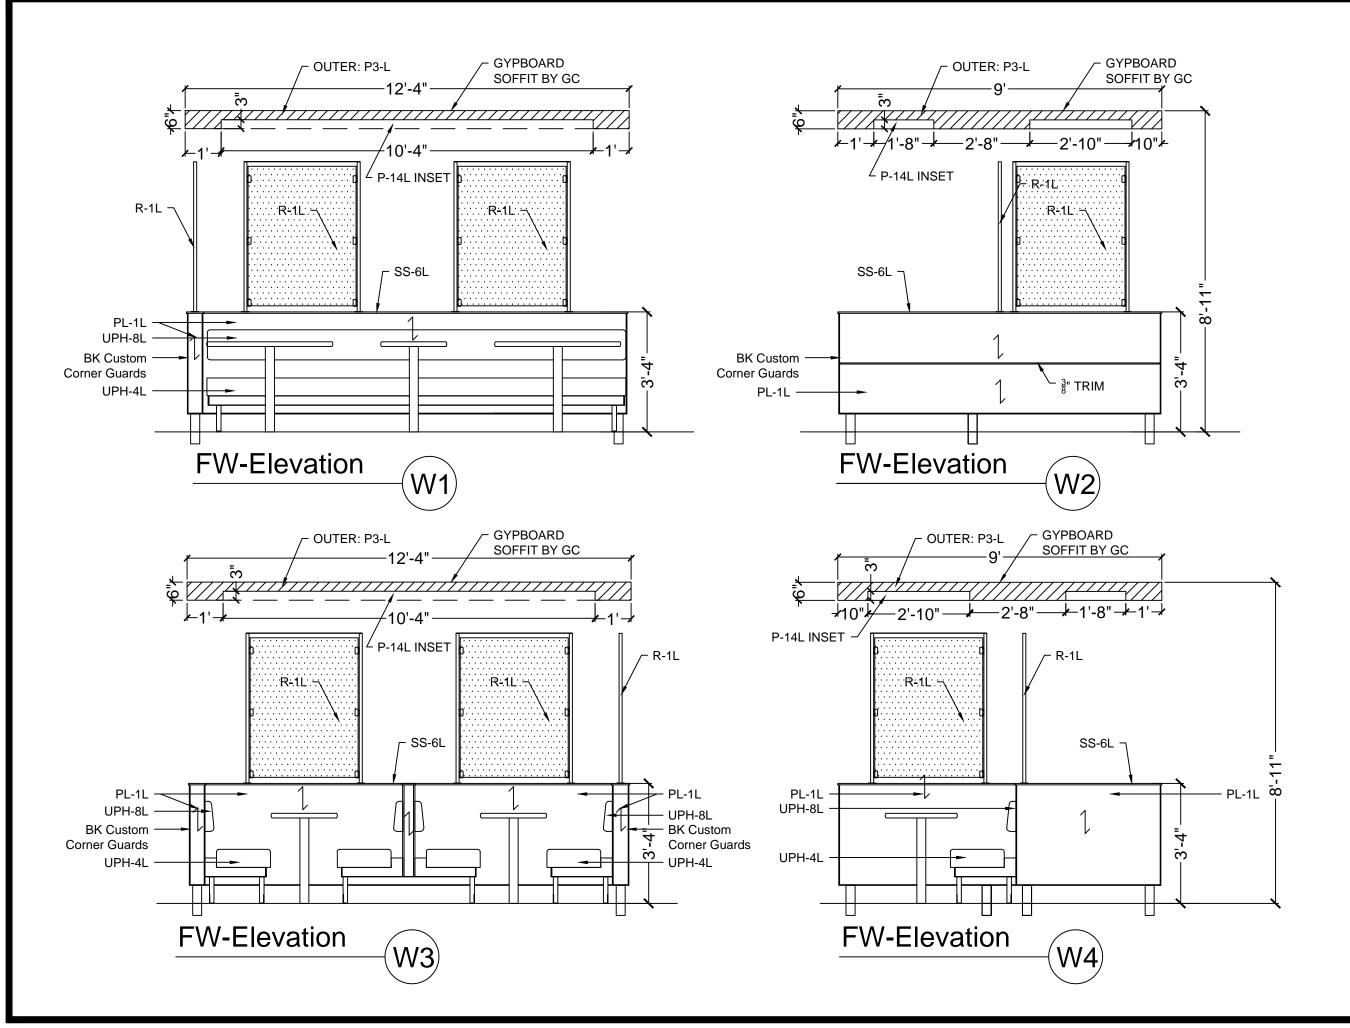

### 40"H IMPROVED FEATURE WALL

WALLS: PL-1L WILSONART - NORTHERN PINE 11101K-12 SOLID SURFACE TOP CAP: SS-6L STARON -TEMPEST - ASPEN LILY AL646 1/2 " THICKNESS RESIN PANEL: R-1L 3-FORM - TING TING 3/8" THICKNESS (PATENT FINISH ON FRONT & BACK) BK CUSTOM CORNER GURADS POWDER COATED POSTS: SHERWIN WILLIAMS CHROME #PAF8-C0008-50