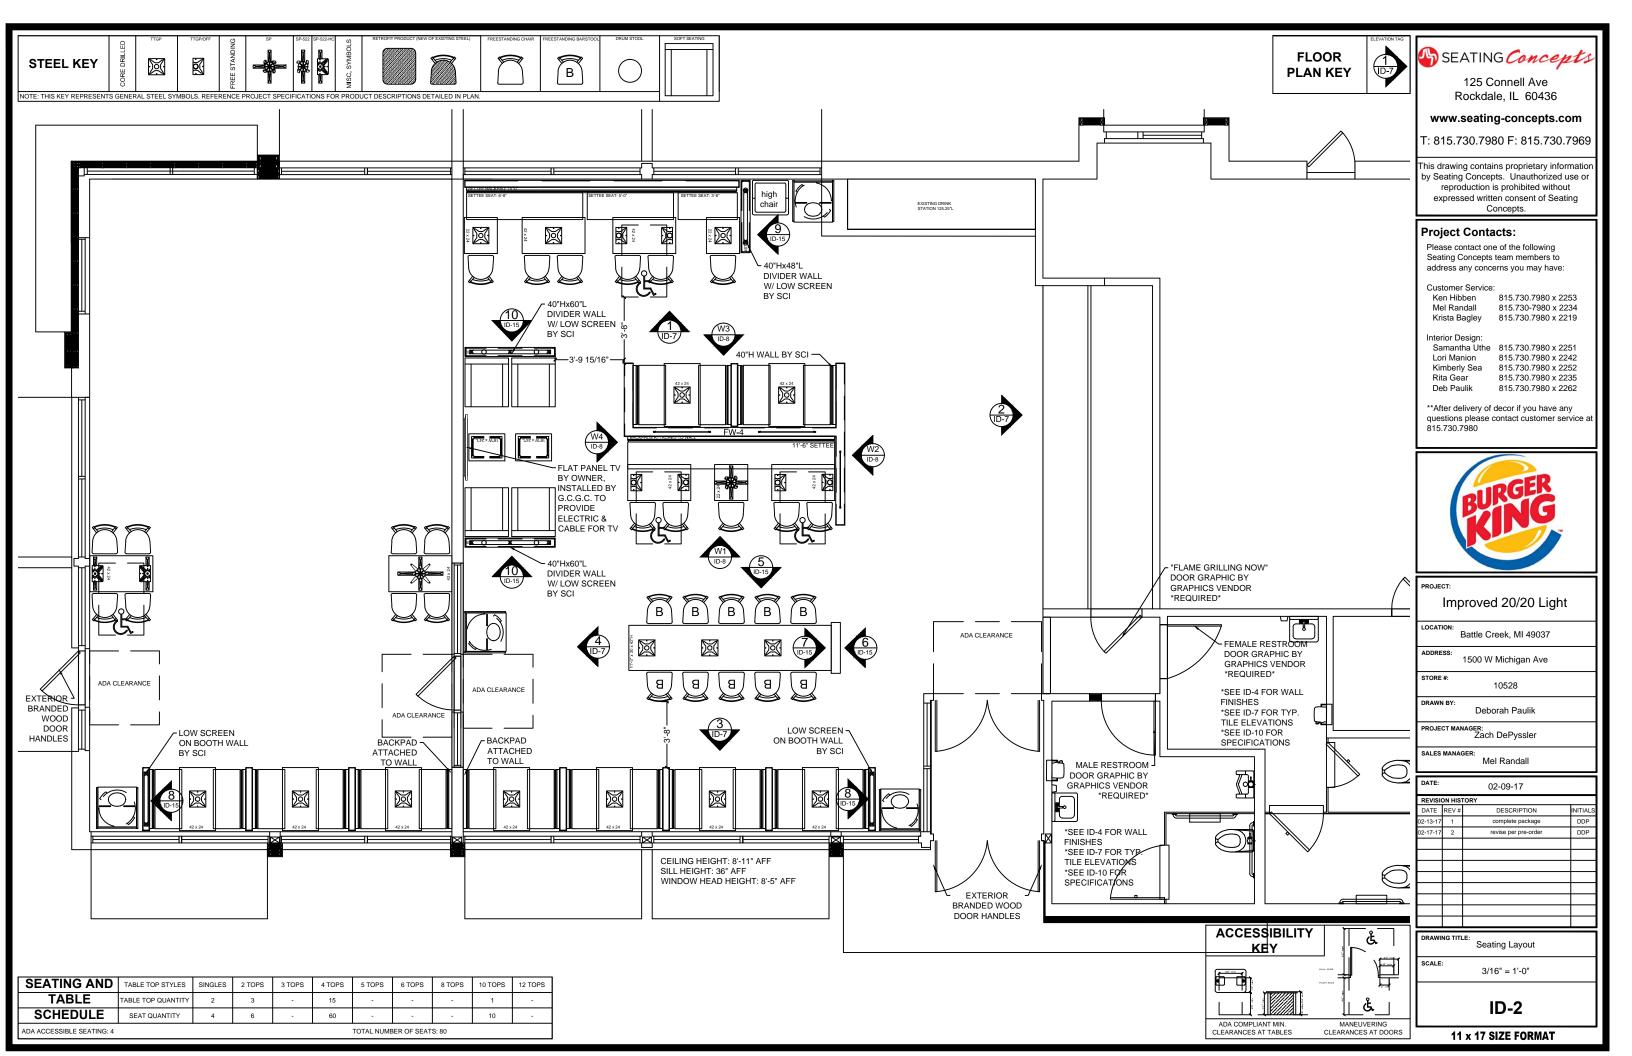

# \*SEE SHEET ID-8 FOR MORE SOFFIT DETAILS\* \*PENDANTS TO BE CENTERED OVER TABLE TOP, HUNG @ 78"AFF TO BOTTOM OF GLASS SHADE\*