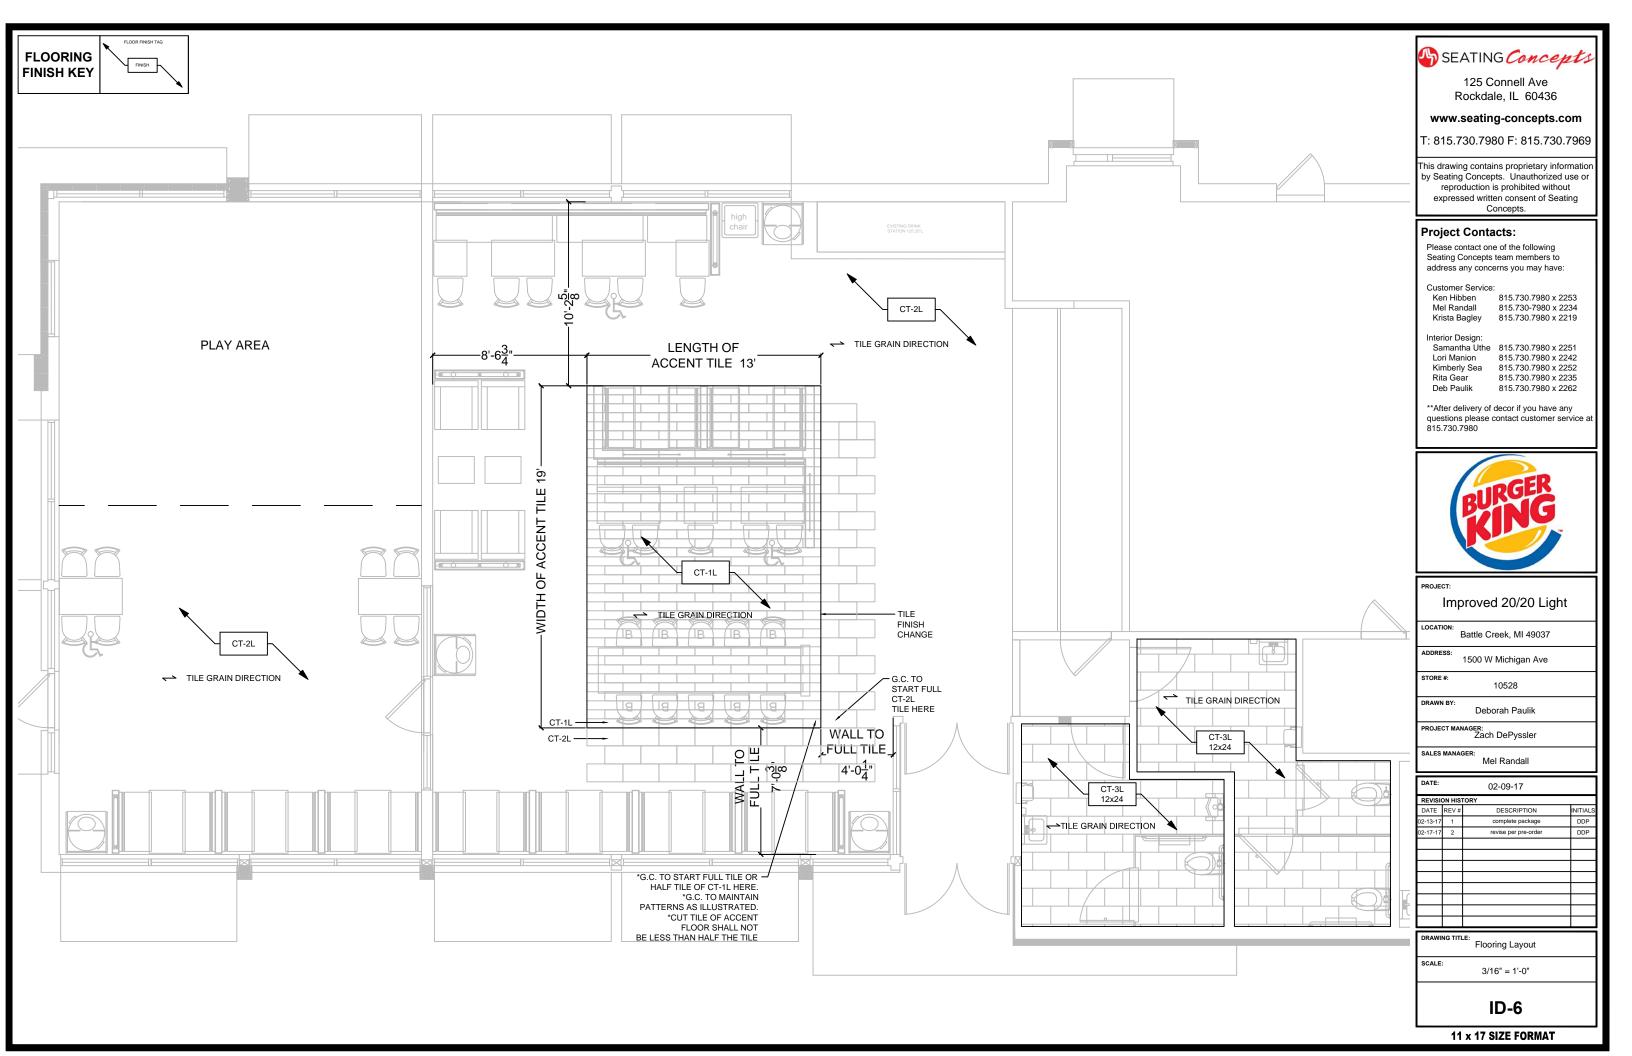

### Tile

#### Wall Tile

1. All outside corners of the tile walls to receive edge protection per trim schedule TR-3L. TR-3L trim is also located where tile transitions to paint or vinyl wall covering. GC is responsible for ordering the correct size trim system for installation.

2. Tile patterns are shown on elevations for representation of install pattern only. Do not scale from drawings.

3. GC to insure wall tile specified in restrooms and food service/prep areas meet the local health code requirements.

4. Recommended grout joint is 1/8".

#### Floor Tile

1. Base tile to be located from elevations.

2. Base tile in kitchen must match floor finish specification for kitchen tile.

3. It is the responsibility of the GC to account for variance in tile thickness to insure a flush floor tile installation.

4. If cove base tile is used the GC must install cove base to be flush with floor tile.

5. Recommended grout joint is 1/8".

6. GC must apply grout sealer.

**Decor Package:** 

\* All Designs must be approved by Burger King Corporation.