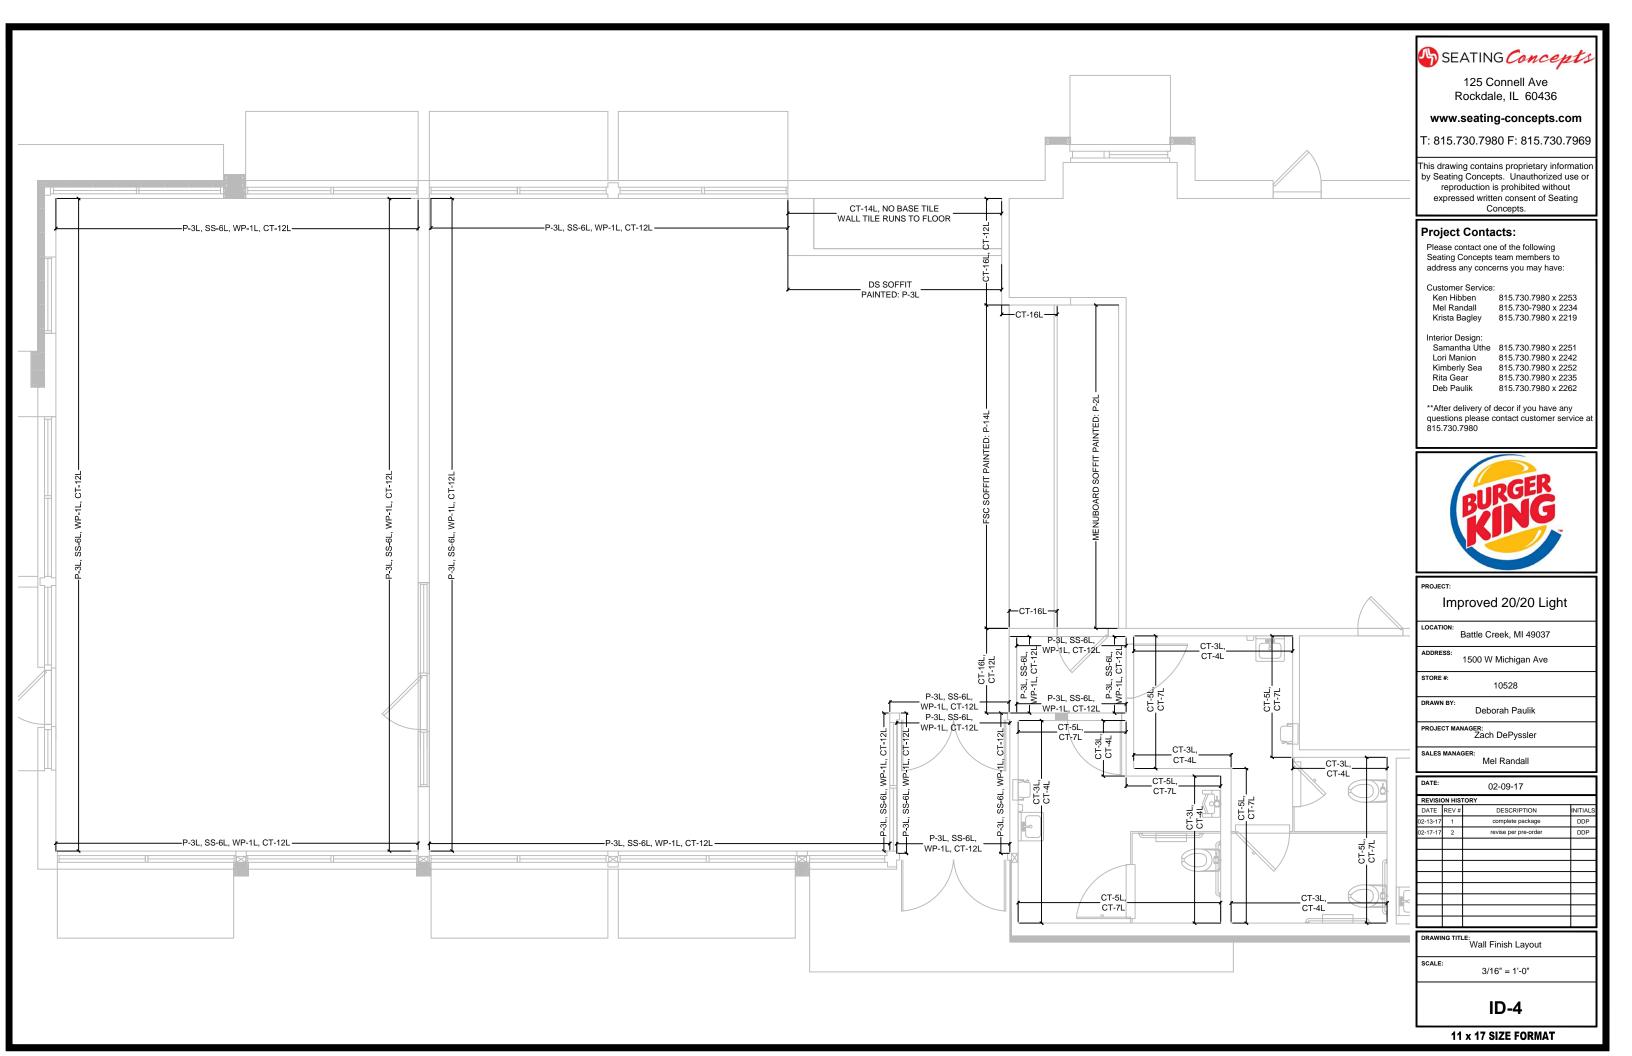

### Tile

#### Wall Tile

1. All outside corners of the tile walls to receive edge protection per trim schedule TR-3L. TR-3L trim is also located where tile transitions to paint or vinyl wall covering. GC is responsible for ordering the correct size trim system for installation.

2. Tile patterns are shown on elevations for representation of install pattern only. Do not scale from drawings.

3. GC to insure wall tile specified in restrooms and food service/prep areas meet the local health code requirements.

4. Recommended grout joint is 1/8".

#### Floor Tile

1. Base tile to be located from elevations.

2. Base tile in kitchen must match floor finish specification for kitchen tile.

3. It is the responsibility of the GC to account for variance in tile thickness to insure a flush floor tile installation.

4. If cove base tile is used the GC must install cove base to be flush with floor tile.

5. Recommended grout joint is 1/8".

6. GC must apply grout sealer.

**Decor Package:** 

\* All Designs must be approved by Burger King Corporation.

### PAINTED GYP BOARD SOFFIT

OUTER: P-3L PPG - WRIGHT STONE INNER: P-14L PPG - FLAMING RED PLEASE SEE PAINT SPECS FOR DETAILED INFORMATION

NOTE: RECOMMENDED ITEMS MAY HAVE LONG LEAD TIMES OR LIMITED AVAILABILITY. GC IS RESPONSIBLE FOR FRAME TO ENSURE DELIVERY ON SCHEDULE. ALTERNATE FINISHES MAY BE AVAILABLE