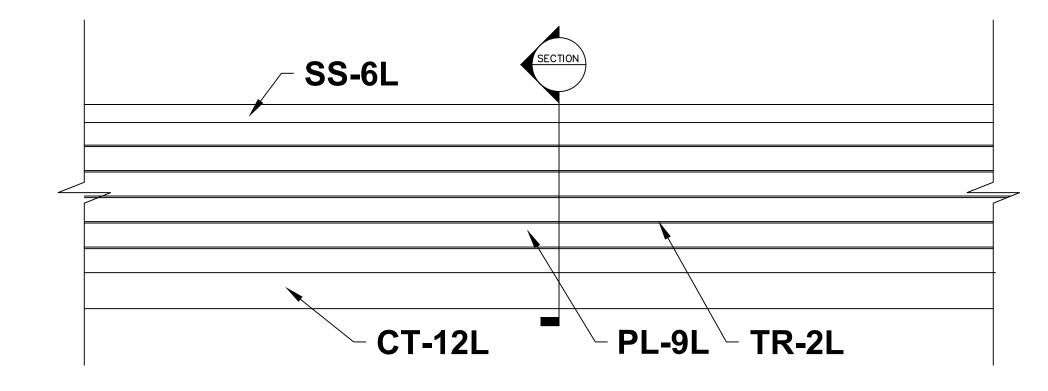

### FRONT COUNTER TOP

SOLID SURFACE COUNTER W/ 3" FRONT DROP: SS-6L STARON -TEMPEST - ASPEN LILY AL646

#### FSC FASCIA

LAMINATE WITH 1/4 ALUMINUM INSERTS: PL-9L NEVAMAR - VENERABLE OLD OAK WK0017T BASE CT-12: BY G.C.