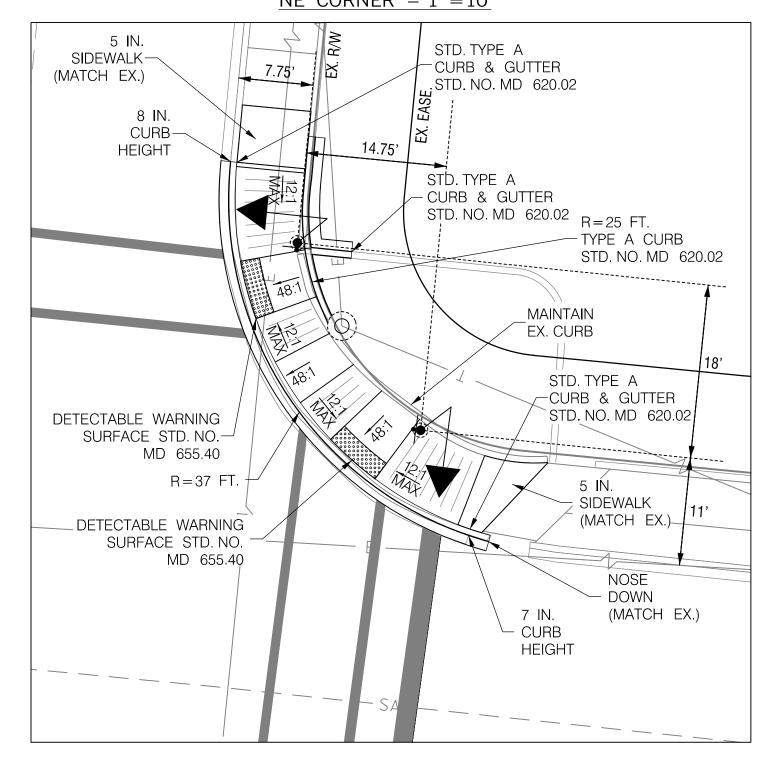

## ADA SIDEWALK RAMP AND TRAFFIC SIGNAL DETAIL NW CORNER - 1"=10"



## ADA SIDEWALK RAMP AND TRAFFIC SIGNAL DETAIL NE CORNER - 1"=10'



## $\begin{array}{cccc} \underline{\mathsf{MD}} & 650 & \mathsf{SOUTH} & \mathsf{LEG} \\ \underline{\mathsf{MEDIAN}} & \mathsf{IMPROVEMENTS} \\ \underline{1"=10'} \end{array}$



## ADA SIDEWALK RAMP AND TRAFFIC SIGNAL DETAIL SW CORNER - 1"=10"



ADA SIDEWALK RAMP AND TRAFFIC SIGNAL DETAIL SE CORNER - 1"=10'



NOTE:

THESE PLANS ARE APPROVED FOR CONSTRUCTION FOR A PERIOD OF ONE (I) YEAR. SHOULD CONSTRUCTION NOT BEGIN WITHIN THIS TIME FRAME, THESE PLANS SHALL BE NULL AND VOID WITH A RE-REVIEW REQUIRED FROM THE TRAFFIC ENGINEERING DESIGN DIVISION.

AMD PERMIT NO. I5APM0039XX



STATE OF MARYLAND
DEPARTMENT OF TRANSPORTATION
STATE HIGHWAY ADMINISTRATION
OFFICE OF TRAFFIC & SAFETY

TRAFFIC ENGINEERING DESIGN DIVISION

MD 650 (NEW HAMPSHIRE AVENUE) AT

HOLTON LANE

| (l | LANGLEY PARK, MARY