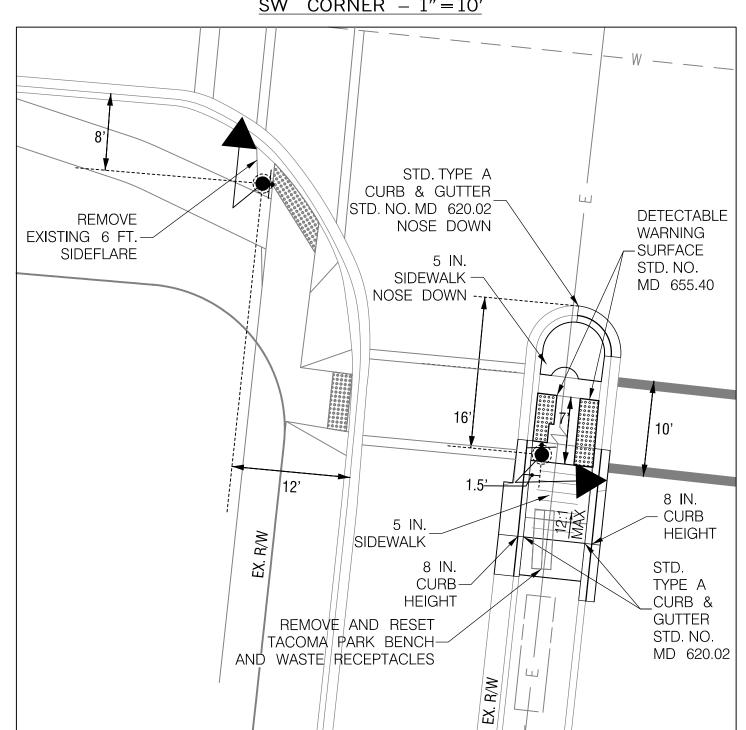

## ADA SIDEWALK RAMP AND TRAFFIC SIGNAL DETAIL SW CORNER - 1"=10"

ADA SIDEWALK RAMP AND TRAFFIC SIGNAL DETAIL SE CORNER - 1"=10'

NOTE:

THESE PLANS ARE APPROVED FOR CONSTRUCTION FOR A PERIOD OF ONE (I) YEAR. SHOULD CONSTRUCTION NOT BEGIN WITHIN THIS TIME FRAME, THESE PLANS SHALL BE NULL AND VOID WITH A RE-REVIEW REQUIRED FROM THE TRAFFIC ENGINEERING DESIGN DIVISION.