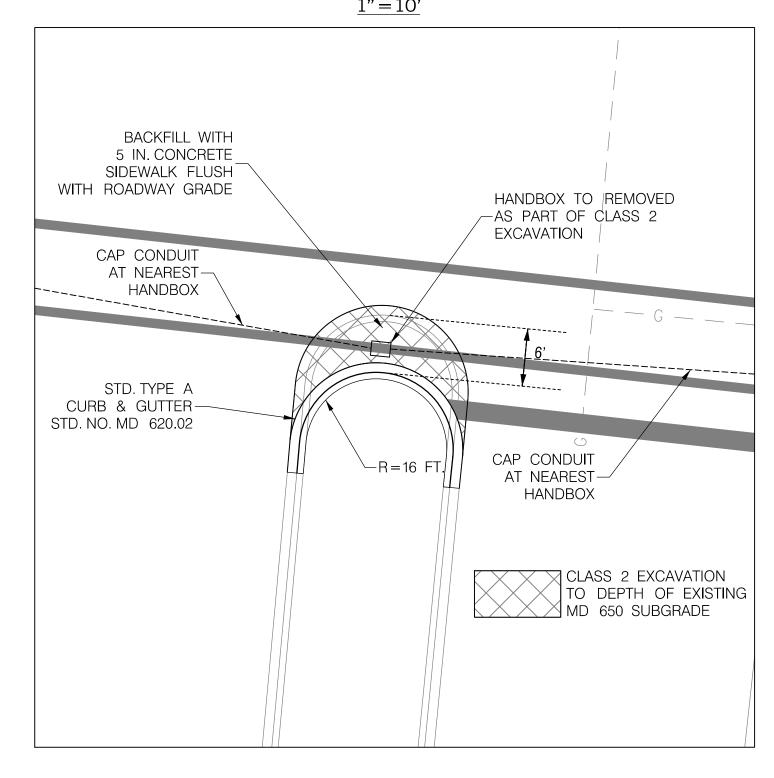

## $\begin{array}{cccc} \underline{\mathsf{MD}} & 650 & \mathsf{SOUTH} & \mathsf{LEG} \\ \underline{\mathsf{MEDIAN}} & \mathsf{IMPROVEMENTS} \\ \underline{1"=10'} \end{array}$