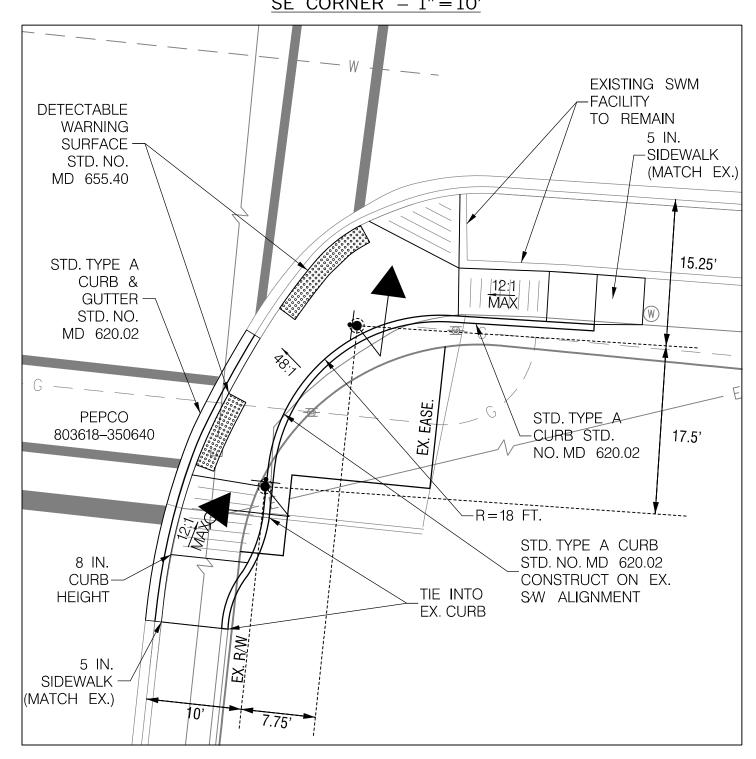

## ADA SIDEWALK RAMP AND TRAFFIC SIGNAL DETAIL SW CORNER - 1"=10"

ADA SIDEWALK RAMP AND TRAFFIC SIGNAL DETAIL SE CORNER - 1"=10'

NOTE:

THESE PLANS ARE APPROVED FOR CONSTRUCTION FOR A PERIOD OF ONE (I) YEAR. SHOULD CONSTRUCTION NOT BEGIN WITHIN THIS TIME FRAME, THESE PLANS SHALL BE NULL AND VOID WITH A RE-REVIEW REQUIRED FROM THE TRAFFIC ENGINEERING DESIGN DIVISION.