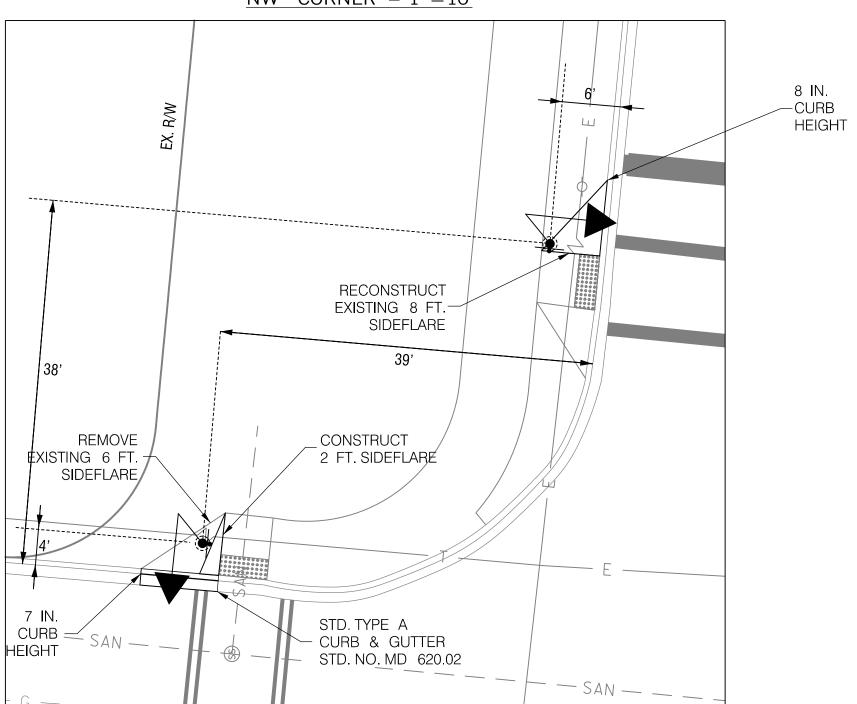

## ADA SIDEWALK RAMP AND TRAFFIC SIGNAL DETAIL NW CORNER - 1"=10"



## ADA SIDEWALK RAMP AND TRAFFIC SIGNAL DETAIL NE CORNER - 1"=10'



## $\begin{array}{cccc} \underline{\mathsf{MD}} & 650 & \mathsf{SOUTH} & \mathsf{LEG} \\ \underline{\mathsf{MEDIAN}} & \mathsf{IMPROVEMENTS} \\ \underline{1"=10'} \end{array}$



## ADA SIDEWALK RAMP AND TRAFFIC SIGNAL DETAIL SW CORNER - 1"=10"



ADA SIDEWALK RAMP AND TRAFFIC SIGNAL DETAIL SE CORNER - 1"=10'



NOTE:

THESE PLANS ARE APPROVED FOR CONSTRUCTION FOR A PERIOD OF ONE (I) YEAR. SHOULD CONSTRUCTION NOT BEGIN WITHIN THIS TIME FRAME, THESE PLANS SHALL BE NULL AND VOID WITH A RE-REVIEW REQUIRED FROM THE TRAFFIC ENGINEERING DESIGN DIVISION.

AMD PERMIT NO. I5APM0039XX



STATE OF MARYLAND
DEPARTMENT OF TRANSPORTATION
STATE HIGHWAY ADMINISTRATION
OFFICE OF TRAFFIC & SAFETY

TRAFFIC ENGINEERING DESIGN DIVISION

MD