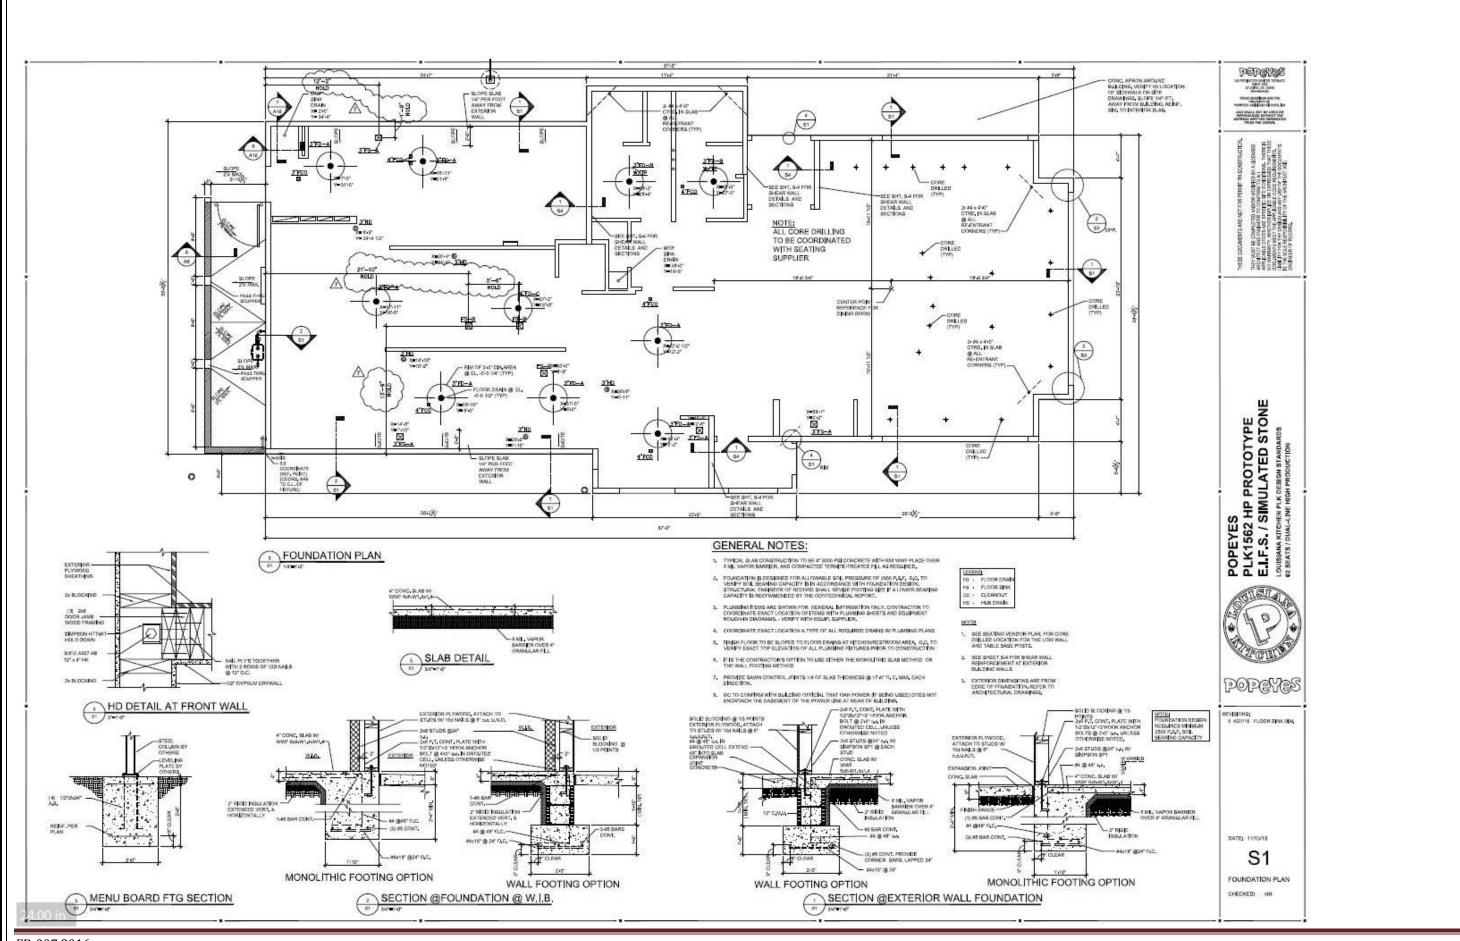

## **Comments**

In some cases, the locations of the floor sinks and the legs of equipment are in conflict when installed. The dimensions showing the locations of the floor sinks have been revised to avoid conflict.