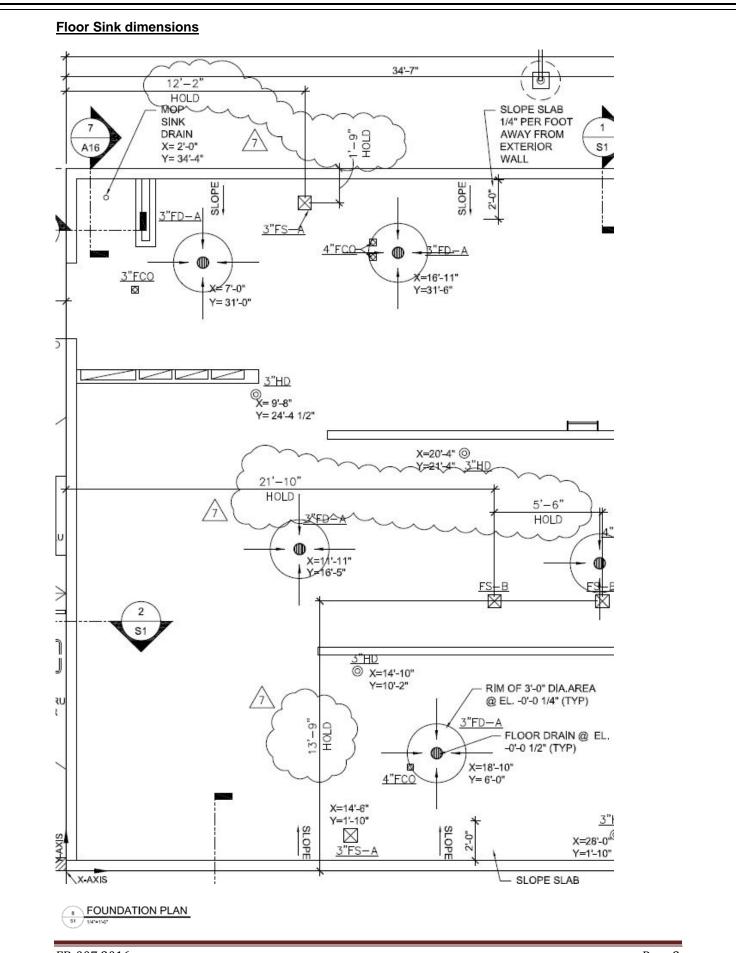

## **Comments**

In some cases, the locations of the floor sinks and the legs of equipment are in conflict when installed. The dimensions showing the locations of the floor sinks have been revised to avoid conflict.