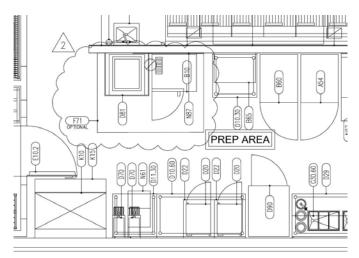

## **Comments**

Some of the franchisees' architects and engineers are including the exhaust hood above the Biscuit Holding unit and the Double Deck convection oven as a part of their standard kitchen equipment list. This hood should be listed as "Optional", because not all jurisdictions require a hood above these pieces of equipment.

Refer to the kitchen equipment sheets for the change in the need of the hood to "Optional".

## <u>Drawing</u>

F71 Exhaust hood (Optional)

## 1 EQUIPMENT PLAN

|   |    | F      | Ventilation                                 |                         |                       |
|---|----|--------|---------------------------------------------|-------------------------|-----------------------|
|   | 1  | F15    | Exhaust Hood, Back Shelf, 6-20" Fryers      | Captive Aire            | 2812BLL               |
|   | 1  |        | Heated, Holding Unit, Wall mount            | Kitchen Equip. Supplier | Custom (PC-HPL52-26)  |
| 2 | 1/ | F23    | Exhaust Hood, Back Shelf, 2-44" Fryers      | Captive Aire            | 2812BLL               |
|   | 1  | F71    | Exhaust Hood, Canopy — Optional             | Captive Aire            | 5424ND-2              |
| / | _  | G_ ^   | Sherving                                    | ^ ^ ^ ^                 |                       |
|   | 1  |        | Storage Shelving, 4Tier, 21" Wide, 54" Long |                         | 2-MQ2154G/2-MHP2154G- |
|   | 2  | GT.348 | Storage Shelving, 4Tier, 24" Wide, 48" Long | Intermetro              | 2-MQ2448G/2-MHP2448G  |
|   | 5  | GT.354 | Storage Shelving, 4Tier, 24" Wide, 54" Long | Intermetro              | 2-MQ2454G/2-MHP2454G  |
|   | -  | AT 744 | 01 01 11 171 017 111 007 1                  | Para a                  |                       |