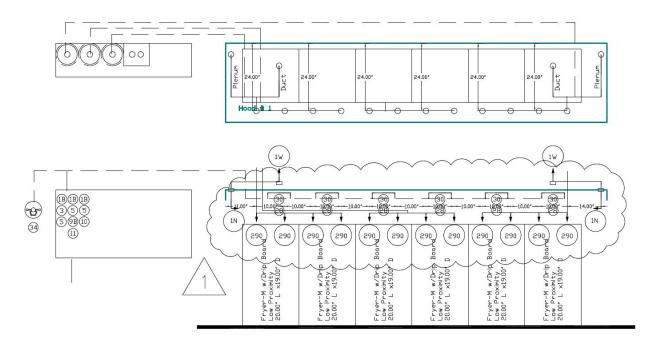

## **Comments**

All the fryer vats should fall within the protected area of the Ansul system above. Fire inspections are being failed because of inadequate coverage.

Refer to the following drawing to ensure that the correct installation of the nozzles.

## **Correct Installation**

FB-004 2016 Page 1