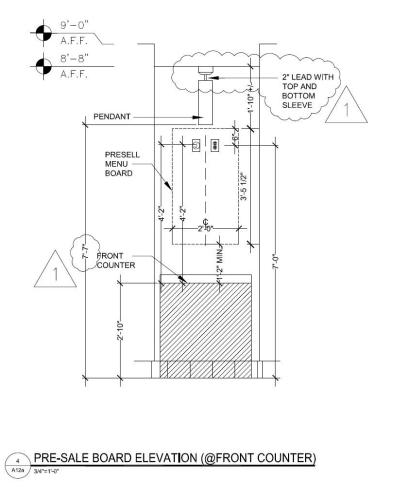

## **Design & Construction Field Bulletin**

| Date                          | May 2, 2016 (Issuance #001)                       |
|-------------------------------|---------------------------------------------------|
| Field Bulletin No.            | FB-003 2016 (2 pages)                             |
| Category                      | Finishes, Fixtures and Furnishings                |
| Subject                       | Pendant lights over front counter                 |
| Prototype Set Referenced      | PLK 15 Series Drawings                            |
| Prototype Drawings Referenced | Pre-Sale Board Elevation (@ Front Counter 4/A12a) |
| D&C Contact                   | design@popeyes.com                                |

## **Comments**

The pendant lights are being installed at 7'-0" AFF to the bottom of the pendant shade which blocks the view of pre-sale board from the guests.

Refer to the following drawing to correct this issue.

## Pendant installation

FB-003 2016

<u>Correct Installation method</u> The current lead must be trimmed and the sleeve of the base and the lamp must touch as shown. The sleeves on the base and the pendant cannot be easily removed without compromising the assembly causing breakage.