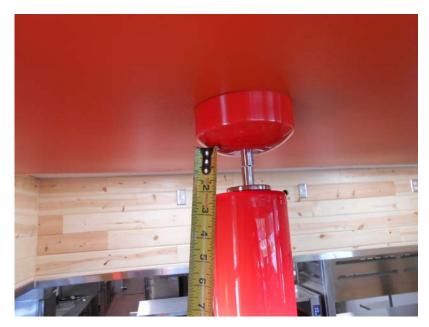

## **Comments**

The pendant lights are being installed at 7'-0" AFF to the bottom of the pendant shade which blocks the view of pre-sale board from the guests.

Refer to the following drawing to correct this issue.

## Pendant installation

FB-003 2016

<u>Correct Installation method</u> The current lead must be trimmed and the sleeve of the base and the lamp must touch as shown. The sleeves on the base and the pendant cannot be easily removed without compromising the assembly causing breakage.