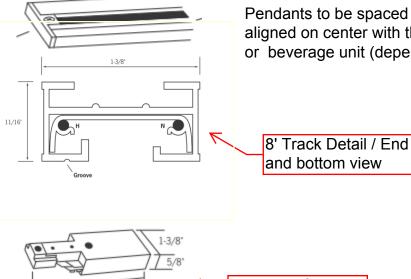

Pendants to be spaced 10 o.c. typical with center pendant aligned on center with the centerline of beverage counter or beverage unit (depending on existing conditions).

End Feed for track