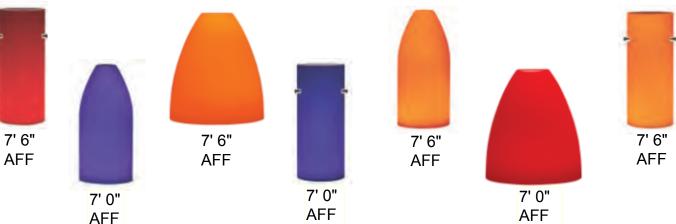

## **Hermitage Lighting National Accounts**

Fixtures will use 15 watt compact fluorescent lamps.

Note:

Pendants are installed on (2) tracks spaced 9" apart. Mount 7'6"a.f.f. fixtures on Front Track.

Mount 7'0" a.f.f. fixture on Rear Track.