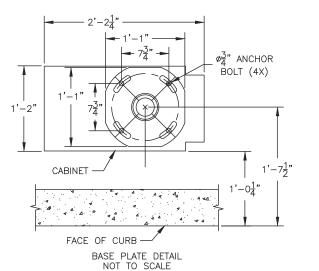

## **SPECIFICATIONS**

- Cladding paint Satin Black
- Accent Paint to match 3M 3630-33 Red
- Canopy Paint Natural Aluminum finish
- Clearance Copy 3M 3630- Black film with 3M 580CR-10 Reflective film background.
   Clearance height to be determined at install.
   Ship vinyl number set for field application of correct clearance height.