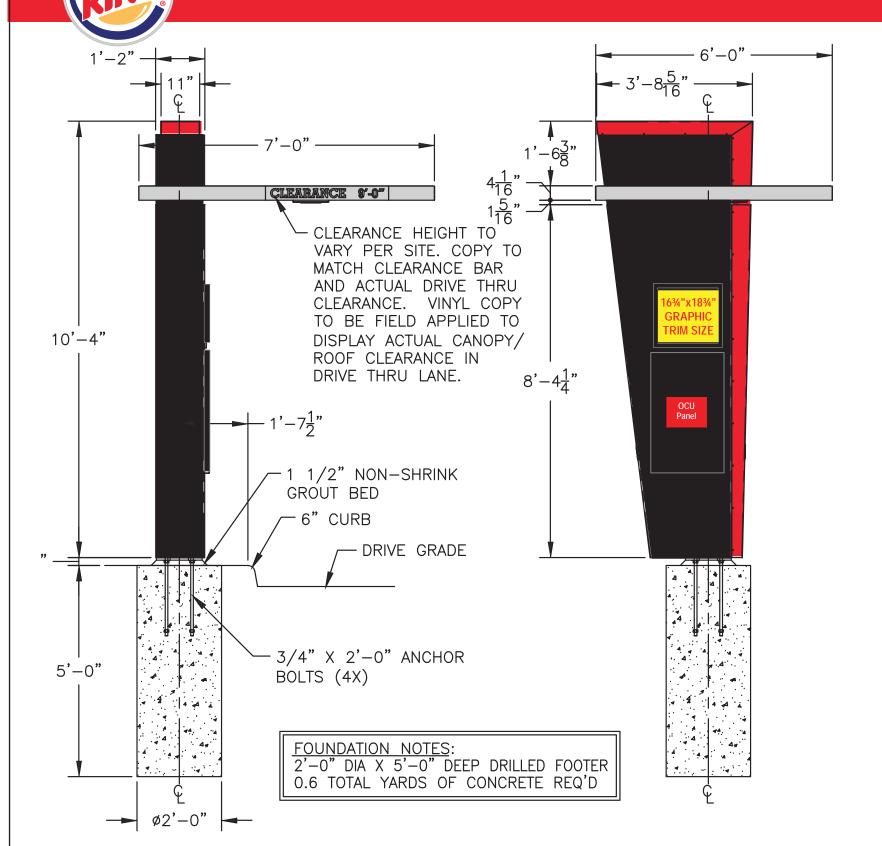

## **SPECIFICATIONS**

- Cladding paint Satin Black
- Accent Paint to match 3M 3630-33 Red
- Canopy Paint Natural Aluminum finish
- Clearance Copy 3M 3630- Black film with 3M 580CR-10 Reflective film background.
   Clearance height to be determined at install.
   Ship vinyl number set for field application of correct clearance height.