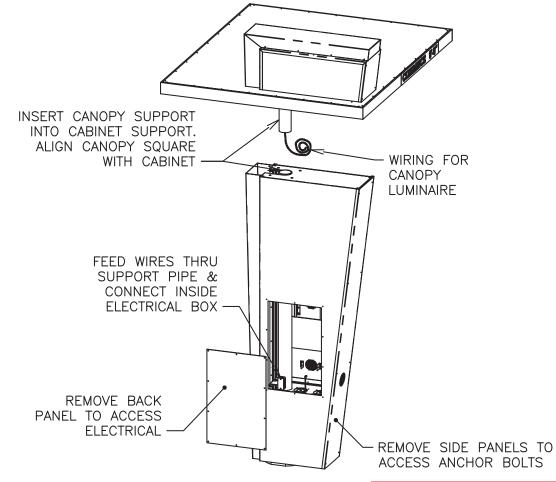

## **SPECIFICATIONS**

- Cladding paint Satin Black
- Accent Paint to match 3M 3630-33 Red
- Canopy Paint Natural Aluminum finish
- Clearance Copy 3M 3630- Black film with 3M 580CR-10 Reflective film background.
   Clearance height to be determined at install.
   Ship vinyl number set for field application of correct clearance height.