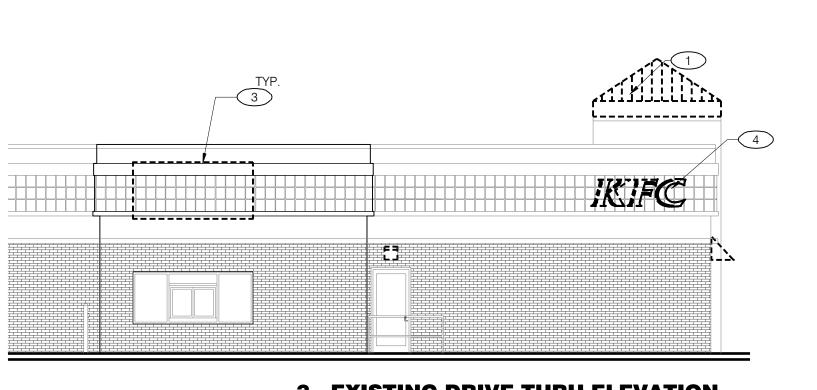

KFC SIGNAGE BY OTHERS -UNDER SEPARATE PERMIT

REMOVE EXISTING WALL SCONCE FIXTURES - INSTALL WATER PROOF COVERS AS NEEDED REMOVE STRIPED PYRAMID ROOF ELEMENT AND FRAMING REMOVE FRONT COLONEL SIGN CABINET(S) - DEMO ELECTRICAL / MAKE SAFE / RE-LOCATE CIRCU

IF NONE EXIST
INSTALL NEW LIGHT PACK / EMERGENCY FIXTURE ABOVE ENTRY DOORS INSTALL SURFACE MOUNT CONDUIT AND BOXES FOR TOWER & PARAPET ARM LIGHT FIXTURES INSTALL ARM LIGHT FIXTURES ON PARAPET

INSTALL BLOCKING & PREFINISHED METAL (WHITE) FASCIA TO TOWER TOP COLLAR AS INDICATED

PAINT METAL PARAPET CAP, UNDER THE FRAMED "COLLAR" (WHITE) SF-2 INSTALL NEW EXIT LIGHT WALL PACK ABOVE SERVICE DOOR(S)

Exterior Branding Elements

INSTALL NEW WINDOW & DOOR AWNINGS - RAIN PANS AT DOOR AWNINGS (PROVIDE ALL BLOCKING INSTALL DRIVE THRU CANOPYW / VINYL LETTERS (PROVIDE ELECTRICAL AS NEEDED). INSTALL NEW STRIPED BANNER ELEMENT ON KFC TOWER (PROVIDE BLOCKING PAINT (2) WALL GRAPHICS (STAMPS & TEXT STENCIL) SIZE(RE-LOCATE ELECTRICAL AND BLOCKING AS NEEDED

PAINT "WORLD FAMOUS CHICKEN" LETTERS & STARS (STENCIL RE-FACE 2 SIDED STREET PYLON SIGN W/ FLAT FACE, IF REQUIRED OR DAMAGE RE-FACE 2 SIDED DIRECTIONAL SIGNS, IF REQUIRED OR DAMAGED REPLACE READER BOARD INSERT WITH "REAL MEALS TO GO" TEXT

REPLACE SILLS W/ NEW 1/2" WHITE SOLID SURFACE @ WINDOWS & VESTIBULE OPENINGS, IF NEEDED REMOVE TABLETOP STEEL POSTS, AS INDICATED INSTALL TEMPORARY PLASTIC ZIP WALL DUST BARRIER - NO FRAMED WALL

REMOVE WALL SCONCES, WIRING AND PATCH WALL REMOVE EXISTING WINDOW VALANCES (ACCENT DÉCOR).
REMOVE EXISTING ARTWORK PACKAGE: SIGN, GRAPHICS, ARTWORK-PROPERLY DISPOSE

REMOVE EXISTING SERVICE COUNTER AND BEVERAGE TOPS - LOWER TO ADA IF REQUIRE REMOVE, STORE & REINSTALL POS

(BYOTHERS PAR)
REMOVE, STORE & REINSTALL PEPSI MACHINE (BYPEPSI VENDOR) UNINSTALL & RE-INSTALL ICE MAKER & ADD FOR ADAPTER - RECHARGE FREON REMOVE WALLPAPER, SKIM COAT AND PAINT WALLS ABOVE CHAIR RAIL (NOT REDFOCAL PANEL WALL)

3 - EXISTING DRIVE-THRU ELEVATION Scale: 1/8" = 1"-0"

2 - EXISTING FRONT ELEVATION Scale: 1/8" = 1"-0"

1 - EXISTING ENTRY ELEVATION Scale: **1/8"** = **1'-0"** 

- PERMIT FEES AND OBTAIN ALL APPLICABLE DEMOLITION PERMITS.
- D. GENERAL CONTRACTOR SHALL REMOVE ALL DEBRIS & EQUIPMENT
- DAILY DURING THE DEMOLITION WORK.
- GENERAL CONTRACTOR SHALL PATCH AND REPAIR ALL DAMAGED SURFACES AS OUTLINED IN THE DRAWINGS.
- GENERAL CONTRACTOR SHALL FIELD VERIFY ALL EXISTING SITE AND
- BUILDING CONDITIONS PRIOR TO CONSTRUCTION.
- G. ABANDONED PIPES SHALL BE CAPPED IN A MANNER TO CONCEAL WITHIN WALL, CEILING OR FLOOR.
- H. DEMOLITION MEANS AND METHODS ARE CONTRACTORS RESPONSIBILITY
- G. RESTROOMS TO BE AVAILABLE AND FUNCTIONING AT ALL TIMES FOR EMPLOYEES DURING RENOVATION