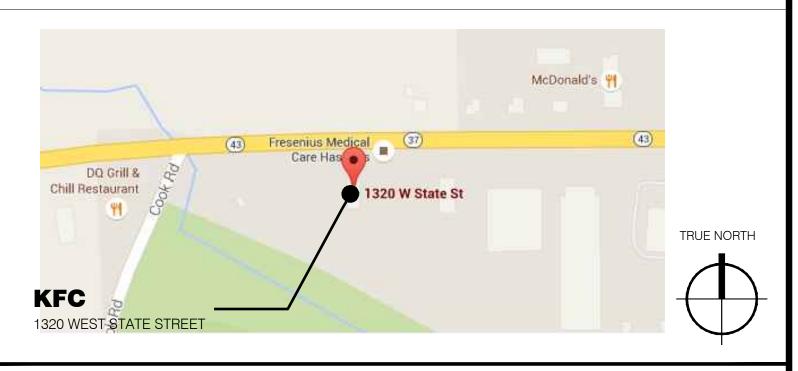

### **VICINITY MAP**

#### **PROJECT SUMMARY**

PROJECT NAME: PROJECT ADDRESS: 1320 WEST STATE STREET LEGAL JURISDICTION: CITY OF HASTINGS, MI. 2012 MICHIGAN INTERNATIONAL BUILDING CODE BUILDING FOOTPRINT AREA: 2,396 SF RENOVATION AREA: 1 614 SF SEATING: EXISTING: 80, PROPOSED: 80 TYPE OF CONSTRUCTION: OCCUPANCY: A2-ASSEMBLY