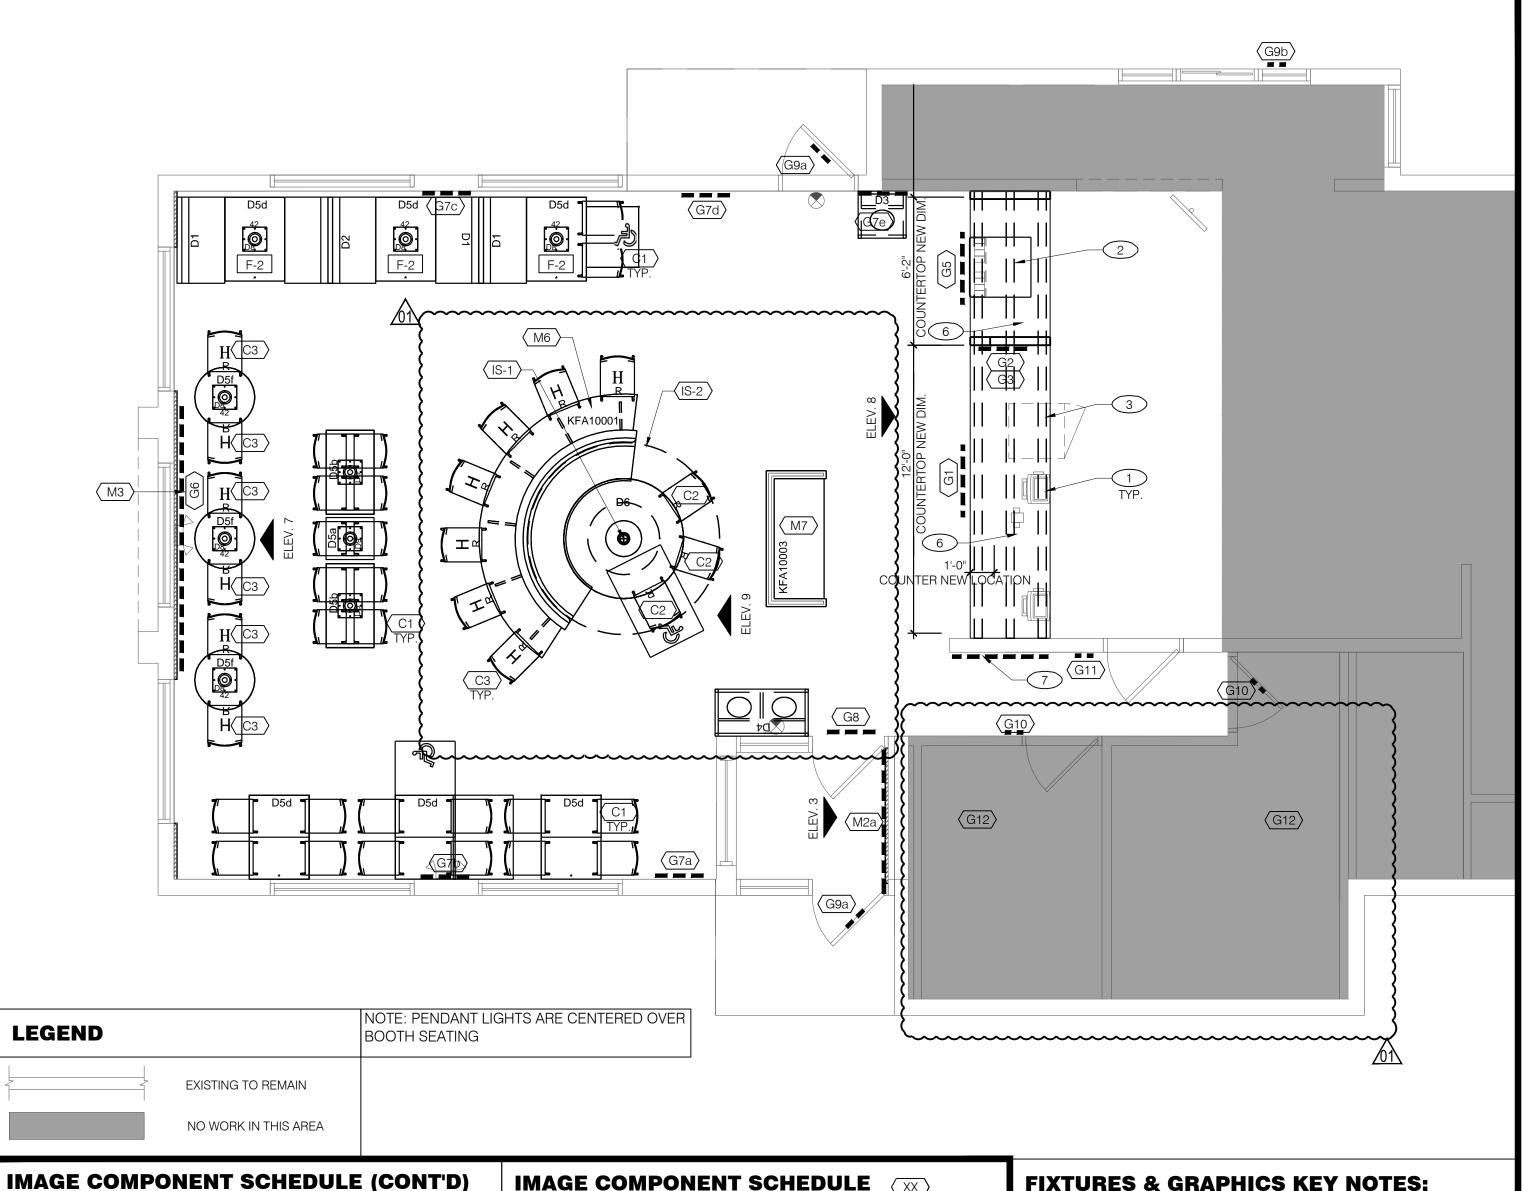

INSTALL "QUOTE" WALL GRAPHIC NEAR ENTRY (VESTIBULE OR NEAR COUNTER INSTALL DRINK STATION FRONT PANEL(S), COUNTER PARTITION & BACK PANEL

INSTALL DRINK STATION HANGING SIGN INSTALL SOLID SURFACE COUNTERTOP & COUNTER FACE PANEL/GRAPHICS INSTALL TABLE HEIGHT CHAIRS INSTALL SINGLE & DOUBLE BOOTH SEATING

INSTALL 60" ROUND "RED" TABLE W/ PEDESTAL BASE INSTALL TABLE HEIGHT CHAIRS W/ RED SEAT INSTALL BAR HEIGHT CHAIR INSTALL BUCKET LIGHT AND CEILING RING ELEMENT INSTALL RED FOCAL WALL PANELING (WITH REVEALS), CROWN TRIM AND CHAIR RAIL(NOTE WALL LOCATION

INSTALL PREFINISHED WINDOW TRIM, CASING & SILLAT RED WALL WINDOWS INSTALL RED FOCAL WALLART WORK INSTALL CHALK BOARD AND "GUARANTEE" FRAMED ART WORK

INSTALL PROVIDE STORE HOURS SIGN ON GLASS ENTRY DOOR INSTALLADA, MAX. OCCUPANT, COLONEL'S OFFICE AND RESTROOM SIGN: INSTALL POSTER ART (WALL MOUNTED)