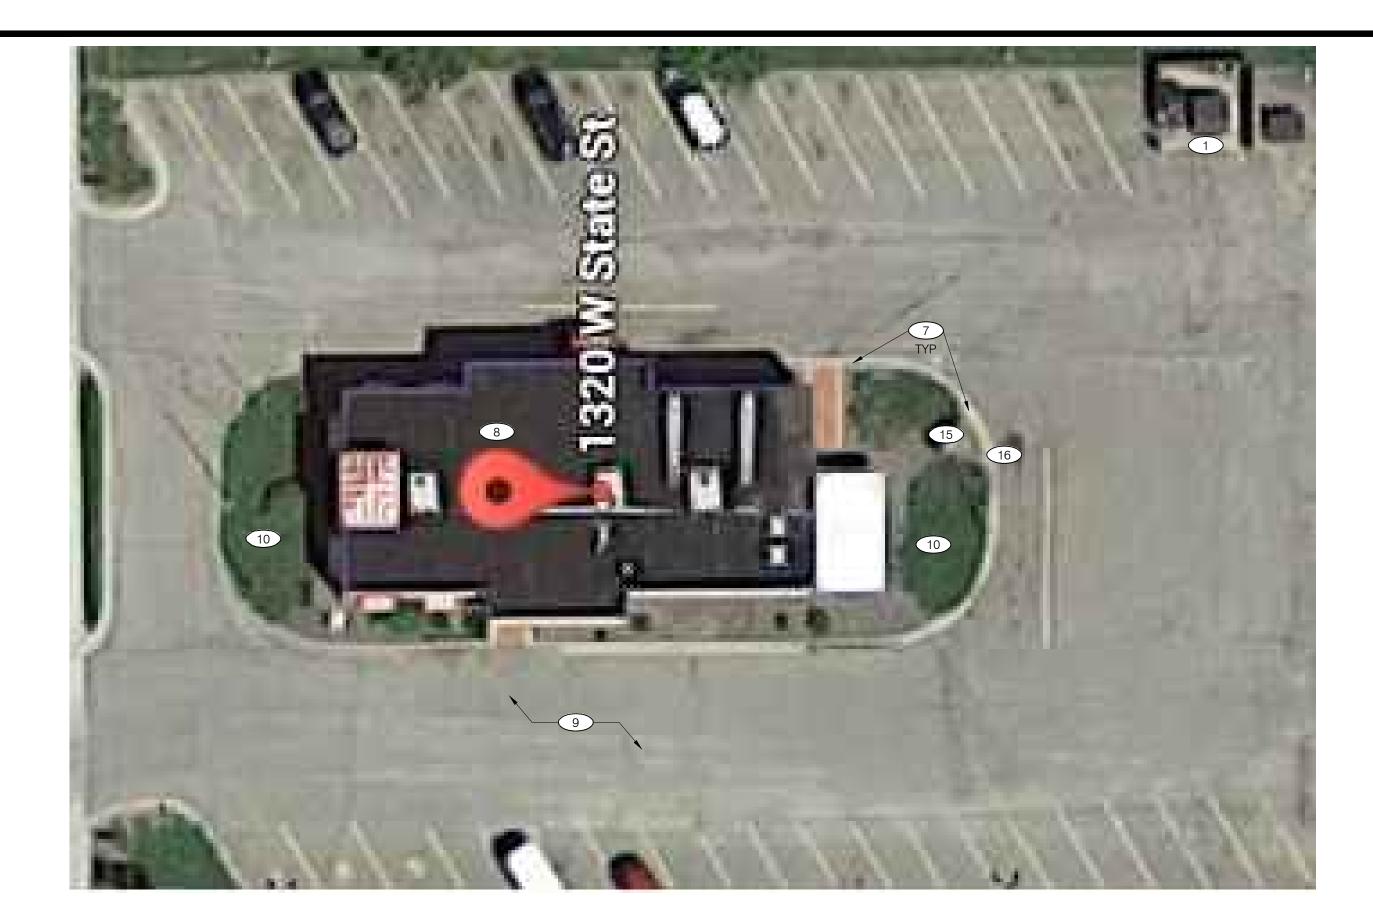

SITE PLAN **Scale:** 1/16" = 1'-0"

### SITE WORK KEY NOTES

- 1 EXISTING DUMPSTER ENCLOSURE
- 2 EXISTING WHEELSTOP
- 3 EXISTING A.D.A. SIGNAGE
- 4 EXISTING CONCRETE SIDEWALK TO BE PROTECTED THROUGHOUT CONSTRUCTION 5 EXISTING PARKING LOT DIRECTIONAL SIGNAGE
- 6 EXISTING CONCRETE PAVEMENT TO BE PROTECTED DURING CONSTRUCTION
- 7 EXISTING CURB TO BE PROTECTED THROUGHOUT CONSTRUCTION
- 8 EXISTING BUILDING TO BE PROTECTED THROUGHOUT CONSTRUCTION
- 9 EXISTING ASPHALT PAVEMENT TO BE PROTECTED THROUGHOUT CONSTRUCTION (10) EXISTING LANDSCAPING TO REMAIN
- 11) EXISTING BUCKET SIGN
- 12 EXISTING PYLON SIGN
- 13 EXISTING SPEAKER POST
- 14 EXISTING PREVIEW BOARD 15 EXISTING MENU BOARD
- (16) EXISTING CLEARANCE BAR