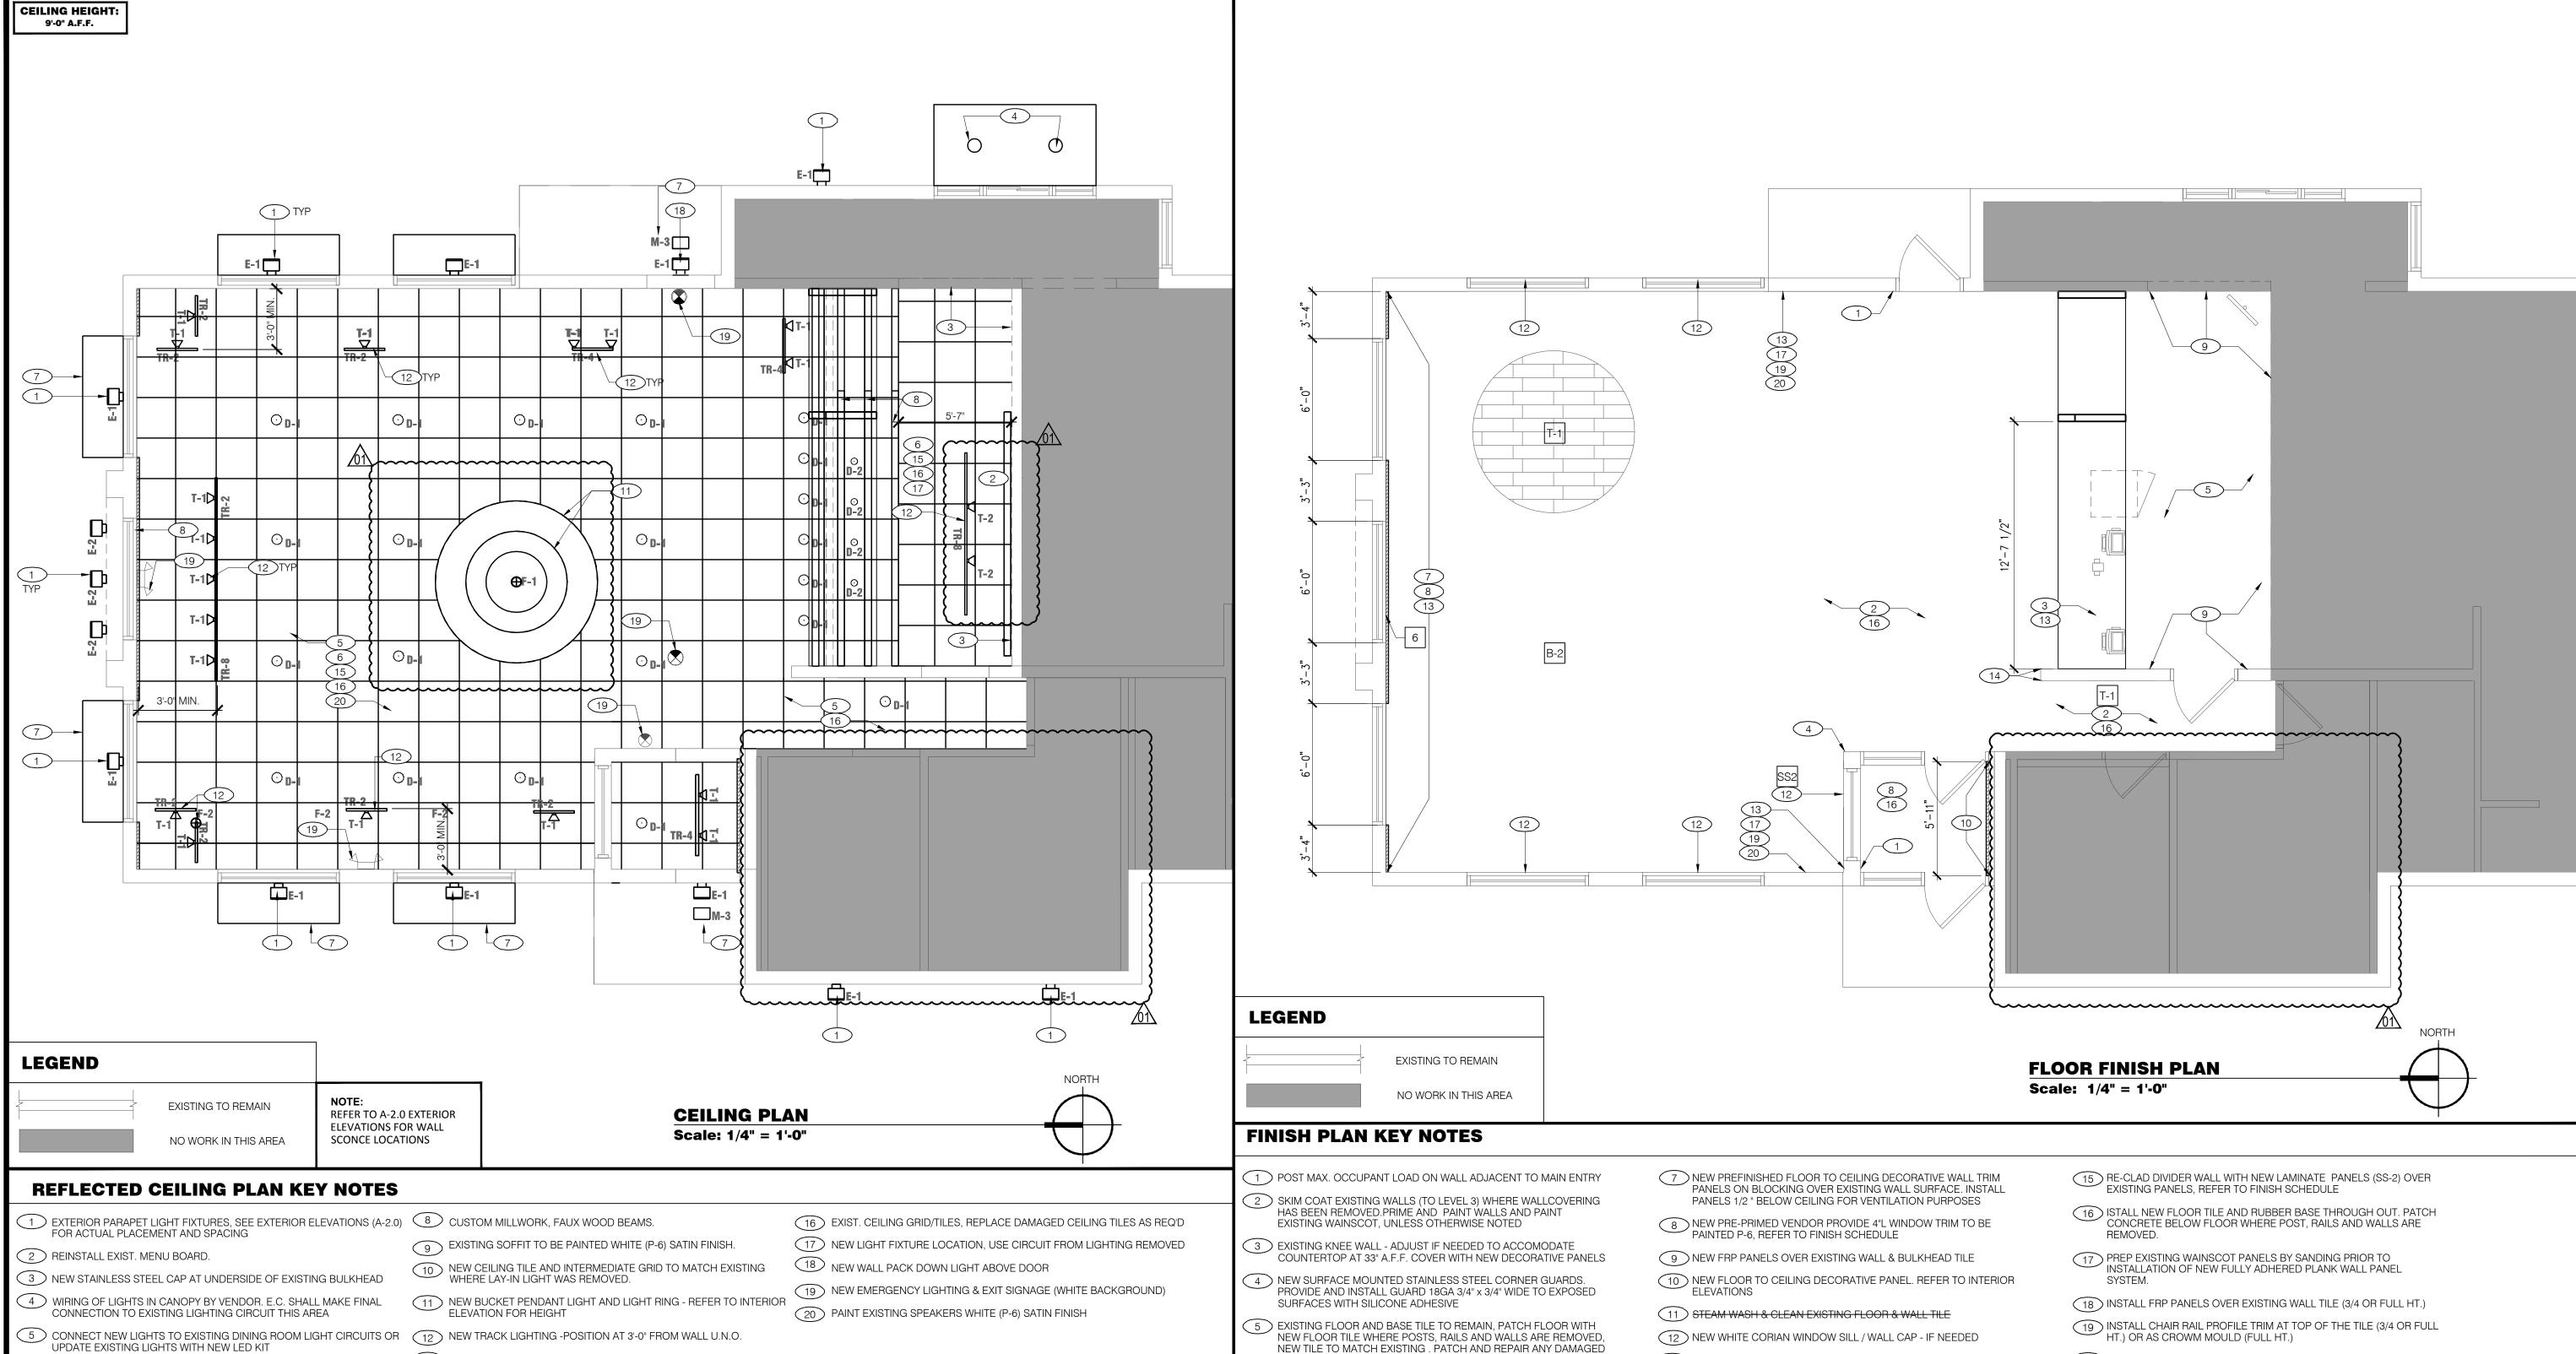

INSTALL 4" (CHARCOAL) RUBBER BASE AT SERVICE COUNTER, PEPSI STATION, & RED WALL MISS READ BITMING ROUMY DOOR YIDE SCUPE SOMINENTS (TE POXIDA YOU ESUES, POED VIMOS ROUMY DOAT)

A-2.0 EXTERIOR ELEVATIONS

**KEY PLAN** 

**MARCH 2016** 

<u>04-11-16</u> AJ

07-20-16 KD

Date

ENGINEERING INTERIOR DESIGN

| 1320 WEST S  | STATE STREET |  |
|--------------|--------------|--|
| MMISSION NO. | C110010      |  |

| COMMISSION NO. | <u> </u>    |
|----------------|-------------|
| SSUE DATE      | 04-11-16    |
| SHEET TITLE    |             |
| FLOOR PL       | AN & FINISH |
| SCHEDUL        | E & CEILING |