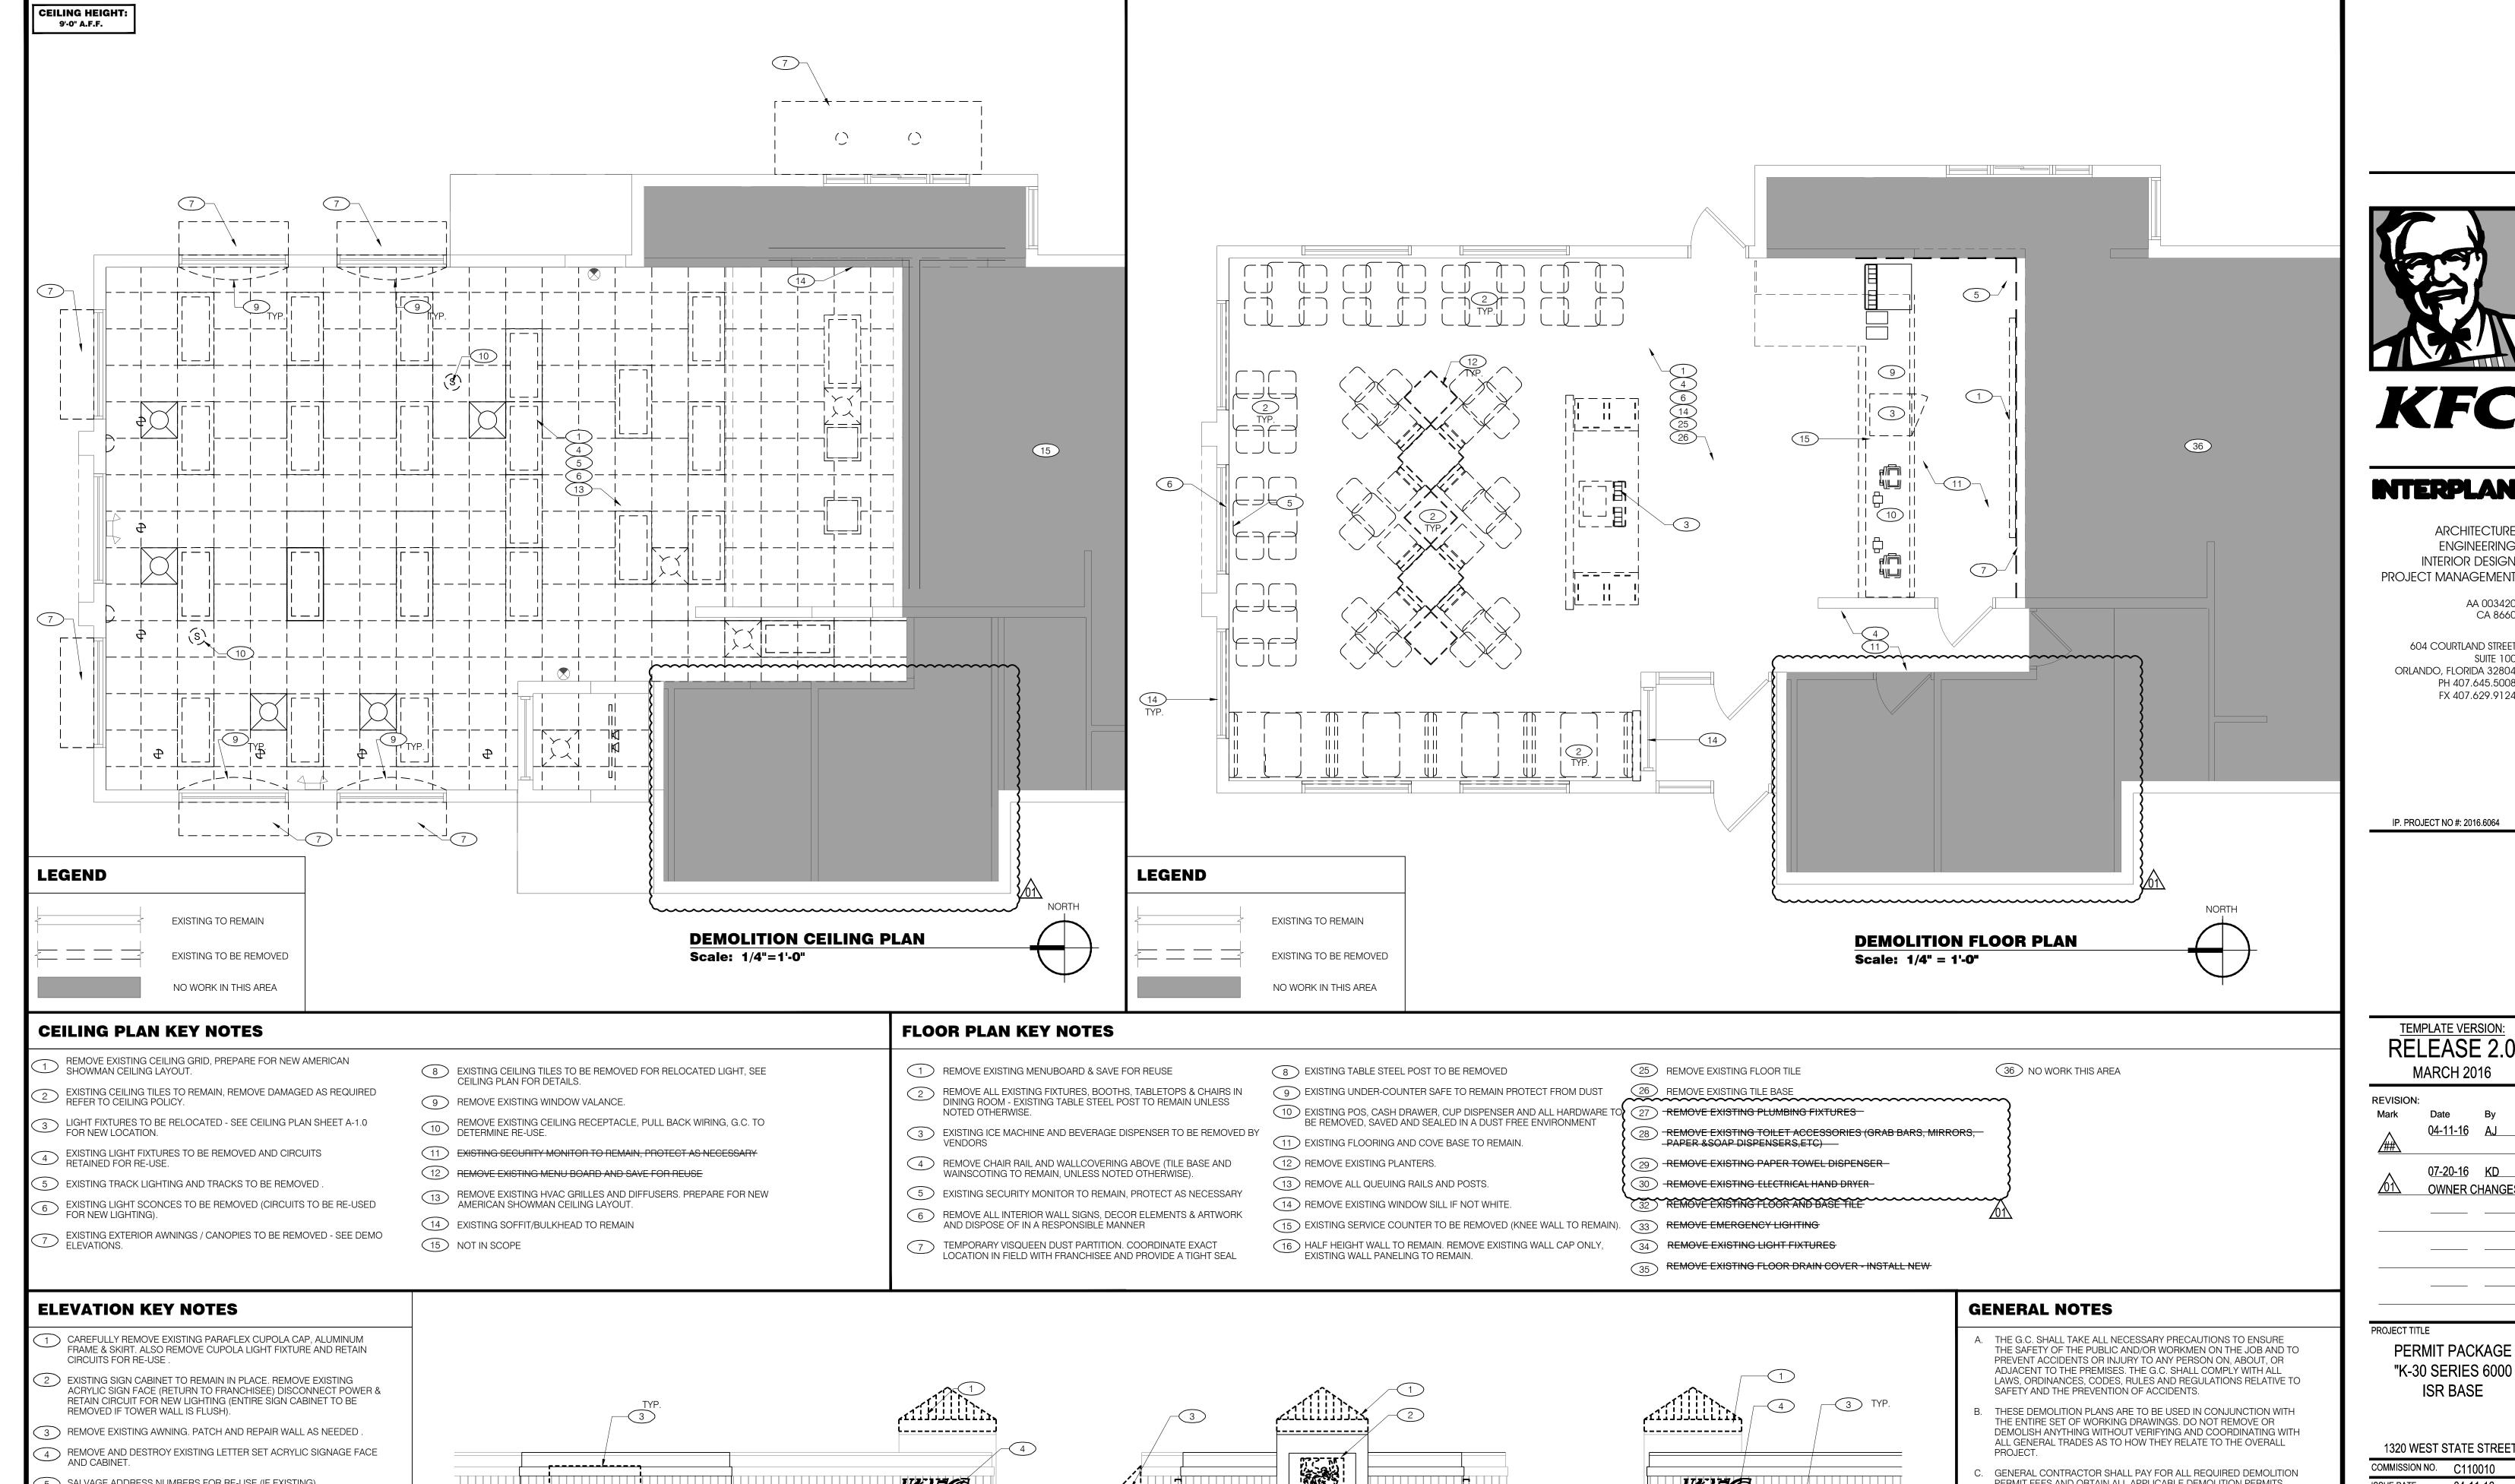

SITE PLAN **Scale:** 1/16" = 1'-0"

### SITE WORK KEY NOTES

- 1 EXISTING DUMPSTER ENCLOSURE
- 2 EXISTING WHEELSTOP
- 3 EXISTING A.D.A. SIGNAGE
- 4 EXISTING CONCRETE SIDEWALK TO BE PROTECTED THROUGHOUT CONSTRUCTION 5 EXISTING PARKING LOT DIRECTIONAL SIGNAGE
- 6 EXISTING CONCRETE PAVEMENT TO BE PROTECTED DURING CONSTRUCTION
- 7 EXISTING CURB TO BE PROTECTED THROUGHOUT CONSTRUCTION
- 8 EXISTING BUILDING TO BE PROTECTED THROUGHOUT CONSTRUCTION
- 9 EXISTING ASPHALT PAVEMENT TO BE PROTECTED THROUGHOUT CONSTRUCTION (10) EXISTING LANDSCAPING TO REMAIN
- 11) EXISTING BUCKET SIGN
- 12 EXISTING PYLON SIGN
- 13 EXISTING SPEAKER POST
- 14 EXISTING PREVIEW BOARD 15 EXISTING MENU BOARD
- (16) EXISTING CLEARANCE BAR