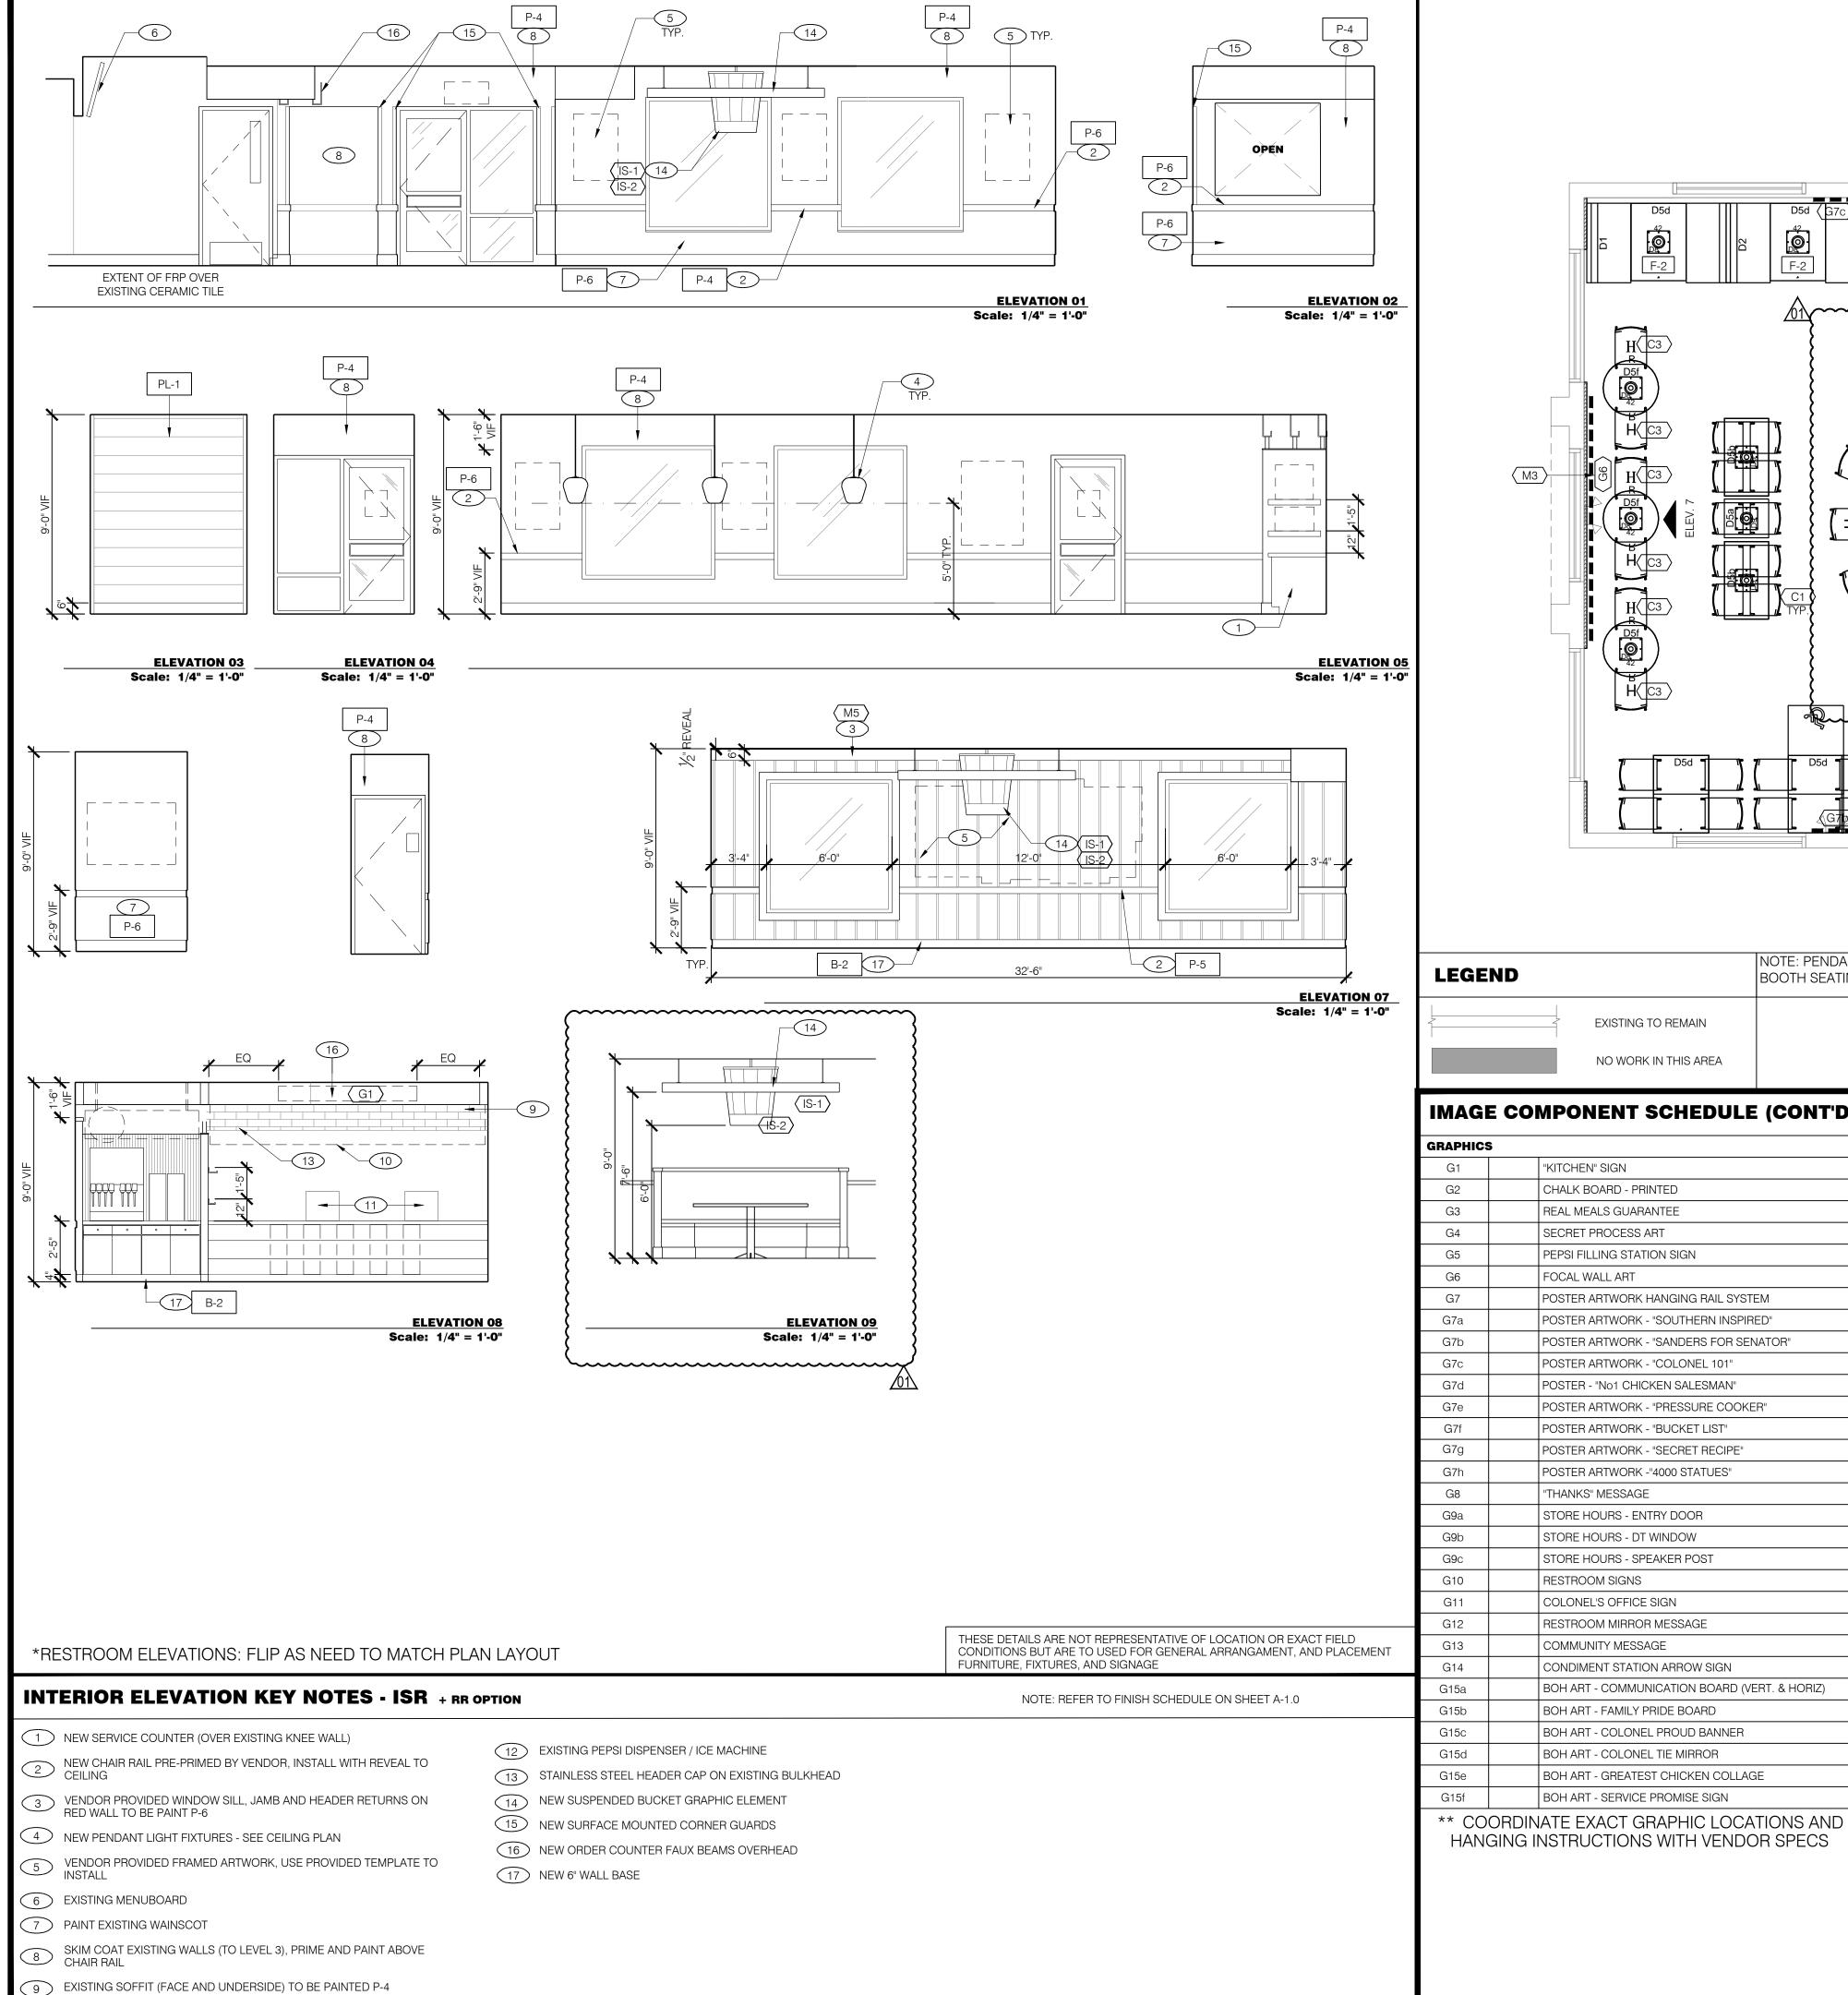

INSTALL 60" ROUND "RED" TABLE W/ PEDESTAL BASE INSTALL TABLE HEIGHT CHAIRS W/ RED SEAT INSTALL BAR HEIGHT CHAIR INSTALL BUCKET LIGHT AND CEILING RING ELEMENT INSTALL RED FOCAL WALL PANELING (WITH REVEALS), CROWN TRIM AND CHAIR RAIL(NOTE WALL LOCATION

INSTALL PREFINISHED WINDOW TRIM, CASING & SILLAT RED WALL WINDOWS INSTALL RED FOCAL WALLART WORK INSTALL CHALK BOARD AND "GUARANTEE" FRAMED ART WORK

INSTALL PROVIDE STORE HOURS SIGN ON GLASS ENTRY DOOR INSTALLADA, MAX. OCCUPANT, COLONEL'S OFFICE AND RESTROOM SIGN: INSTALL POSTER ART (WALL MOUNTED)

INSTALL FRP WALL PANELS AT ORDER AREAAND MENUBOARD BULKHEAD TO COVER WALL TILE INSTALL HR SIGNAGE / POSTER IN BACK OF HOUSE AS INDICATED INSTALL TABLE TOPS ON EXISTING STEEL POSTS

Restaurant Number: C110010 New Ceiling/New Lighting REMOVE EXISTING SUSPENDED CEILING GRID SYSTEM - IF RUSTED OR DAMAGED