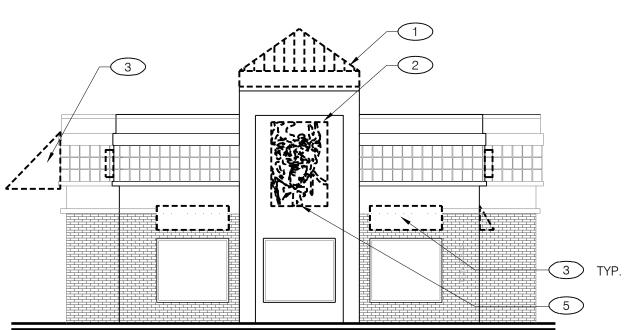

KFC SIGNAGE BY OTHERS -UNDER SEPARATE PERMIT

REMOVE EXISTING WALL SCONCE FIXTURES - INSTALL WATER PROOF COVERS AS NEEDED REMOVE STRIPED PYRAMID ROOF ELEMENT AND FRAMING REMOVE FRONT COLONEL SIGN CABINET(S) - DEMO ELECTRICAL / MAKE SAFE / RE-LOCATE CIRCU

IF NONE EXIST
INSTALL NEW LIGHT PACK / EMERGENCY FIXTURE ABOVE ENTRY DOORS INSTALL SURFACE MOUNT CONDUIT AND BOXES FOR TOWER & PARAPET ARM LIGHT FIXTURES INSTALL ARM LIGHT FIXTURES ON PARAPET

INSTALL BLOCKING & PREFINISHED METAL (WHITE) FASCIA TO TOWER TOP COLLAR AS INDICATED

PAINT METAL PARAPET CAP, UNDER THE FRAMED "COLLAR" (WHITE) SF-2 INSTALL NEW EXIT LIGHT WALL PACK ABOVE SERVICE DOOR(S)

Exterior Branding Elements

INSTALL NEW WINDOW & DOOR AWNINGS - RAIN PANS AT DOOR AWNINGS (PROVIDE ALL BLOCKING INSTALL DRIVE THRU CANOPYW / VINYL LETTERS (PROVIDE ELECTRICAL AS NEEDED). INSTALL NEW STRIPED BANNER ELEMENT ON KFC TOWER (PROVIDE BLOCKING PAINT (2) WALL GRAPHICS (STAMPS & TEXT STENCIL) SIZE(RE-LOCATE ELECTRICAL AND BLOCKING AS NEEDED

PAINT "WORLD FAMOUS CHICKEN" LETTERS & STARS (STENCIL RE-FACE 2 SIDED STREET PYLON SIGN W/ FLAT FACE, IF REQUIRED OR DAMAGE RE-FACE 2 SIDED DIRECTIONAL SIGNS, IF REQUIRED OR DAMAGED REPLACE READER BOARD INSERT WITH "REAL MEALS TO GO" TEXT

3 - EXISTING DRIVE-THRU ELEVATION Scale: 1/8" = 1"-0"

2 - EXISTING FRONT ELEVATION Scale: 1/8" = 1"-0"

1 - EXISTING ENTRY ELEVATION Scale: **1/8"** = **1'-0"** 

- PERMIT FEES AND OBTAIN ALL APPLICABLE DEMOLITION PERMITS.
- D. GENERAL CONTRACTOR SHALL REMOVE ALL DEBRIS & EQUIPMENT
- DAILY DURING THE DEMOLITION WORK.
- GENERAL CONTRACTOR SHALL PATCH AND REPAIR ALL DAMAGED SURFACES AS OUTLINED IN THE DRAWINGS.
- GENERAL CONTRACTOR SHALL FIELD VERIFY ALL EXISTING SITE AND
- BUILDING CONDITIONS PRIOR TO CONSTRUCTION.
- G. ABANDONED PIPES SHALL BE CAPPED IN A MANNER TO CONCEAL WITHIN WALL, CEILING OR FLOOR.
- H. DEMOLITION MEANS AND METHODS ARE CONTRACTORS RESPONSIBILITY
- G. RESTROOMS TO BE AVAILABLE AND FUNCTIONING AT ALL TIMES FOR EMPLOYEES DURING RENOVATION