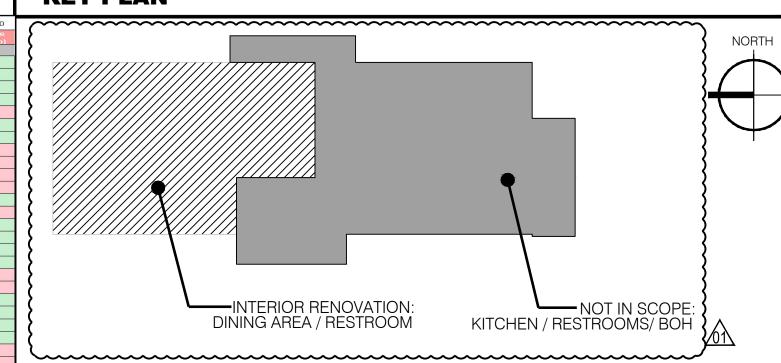

INSTALL 4" (CHARCOAL) RUBBER BASE AT SERVICE COUNTER, PEPSI STATION, & RED WALL MISS READ BITMING ROUMY DOOR YIDE SCUPE SOMINENTS (TE POXIDA YOU ESUES, POED VIMOS ROUMY DOAT)

A-2.0 EXTERIOR ELEVATIONS

**KEY PLAN** 

PROJECT DESCRIPTION: THIS PROJECT CONSISTS OF AN INTERIOR RENOVATION OF THE DINING AREA FOR AN EXISTING KFC RESTAURANT. THE KITCHEN AND DRIVE THROUGH AREAS WILL REMAIN IN OPERATION DURING THE REMODELING PROCESS. EXTERIOR IMAGE UPGRADE WILL CONSIST OF NEW EXTERIOR BRANDING & SIGNAGE ELEMENTS AND NEW PAINT FINISHES PER NEW PROTOTYPE.