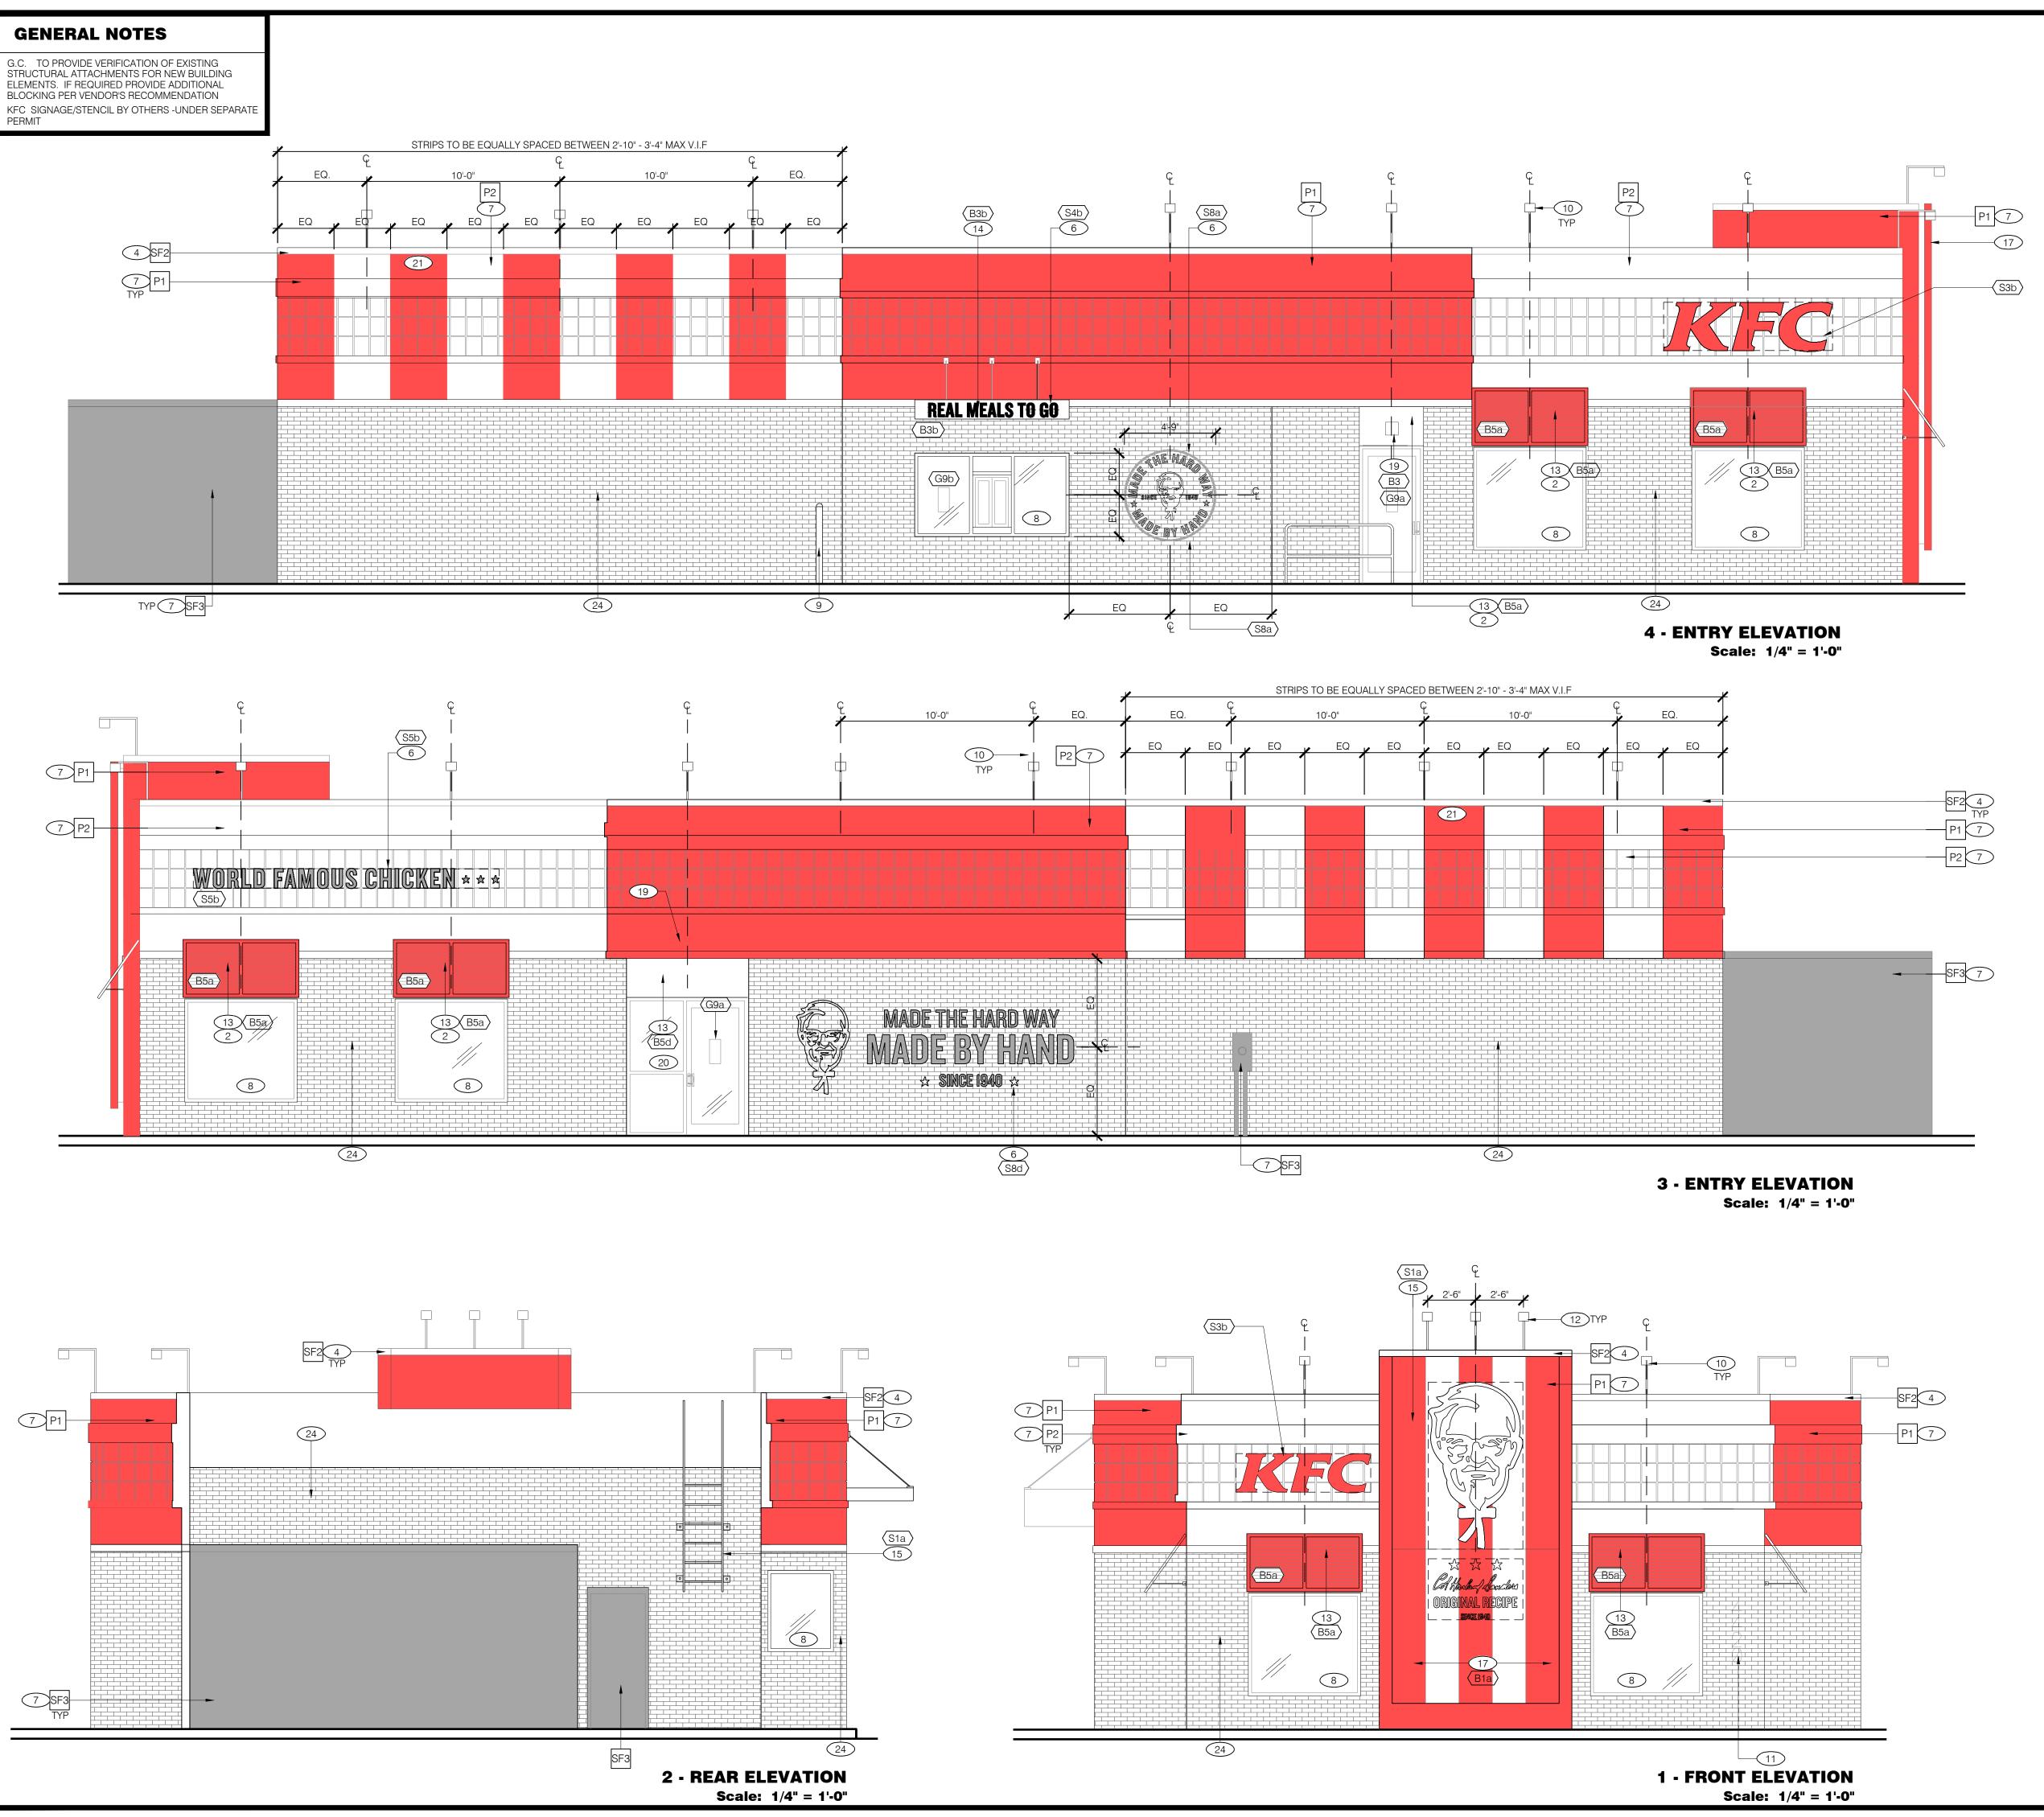

KFC SIGNAGE BY OTHERS -UNDER SEPARATE PERMIT

REMOVE EXISTING WALL SCONCE FIXTURES - INSTALL WATER PROOF COVERS AS NEEDED REMOVE STRIPED PYRAMID ROOF ELEMENT AND FRAMING REMOVE FRONT COLONEL SIGN CABINET(S) - DEMO ELECTRICAL / MAKE SAFE / RE-LOCATE CIRCU

IF NONE EXIST
INSTALL NEW LIGHT PACK / EMERGENCY FIXTURE ABOVE ENTRY DOORS INSTALL SURFACE MOUNT CONDUIT AND BOXES FOR TOWER & PARAPET ARM LIGHT FIXTURES INSTALL ARM LIGHT FIXTURES ON PARAPET

INSTALL BLOCKING & PREFINISHED METAL (WHITE) FASCIA TO TOWER TOP COLLAR AS INDICATED

PAINT METAL PARAPET CAP, UNDER THE FRAMED "COLLAR" (WHITE) SF-2 INSTALL NEW EXIT LIGHT WALL PACK ABOVE SERVICE DOOR(S)

Exterior Branding Elements

INSTALL NEW WINDOW & DOOR AWNINGS - RAIN PANS AT DOOR AWNINGS (PROVIDE ALL BLOCKING INSTALL DRIVE THRU CANOPYW / VINYL LETTERS (PROVIDE ELECTRICAL AS NEEDED). INSTALL NEW STRIPED BANNER ELEMENT ON KFC TOWER (PROVIDE BLOCKING PAINT (2) WALL GRAPHICS (STAMPS & TEXT STENCIL) SIZE(RE-LOCATE ELECTRICAL AND BLOCKING AS NEEDED

PAINT "WORLD FAMOUS CHICKEN" LETTERS & STARS (STENCIL RE-FACE 2 SIDED STREET PYLON SIGN W/ FLAT FACE, IF REQUIRED OR DAMAGE RE-FACE 2 SIDED DIRECTIONAL SIGNS, IF REQUIRED OR DAMAGED REPLACE READER BOARD INSERT WITH "REAL MEALS TO GO" TEXT

INSTALL 4" (CHARCOAL) RUBBER BASE AT SERVICE COUNTER, PEPSI STATION, & RED WALL MISS READ BITMING ROUMY DOOR YIDE SCUPE SOMINENTS (TE POXIDA YOU ESUES, POED VIMOS ROUMY DOAT)

A-2.0 EXTERIOR ELEVATIONS

**KEY PLAN** 