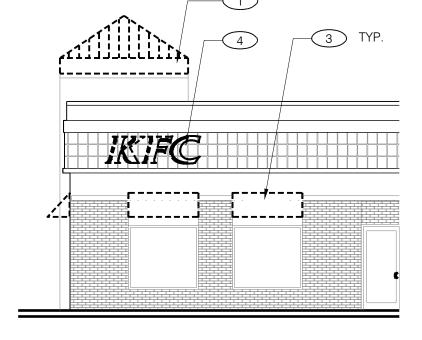

KFC SIGNAGE BY OTHERS -UNDER SEPARATE PERMIT

REMOVE EXISTING WALL SCONCE FIXTURES - INSTALL WATER PROOF COVERS AS NEEDED REMOVE STRIPED PYRAMID ROOF ELEMENT AND FRAMING REMOVE FRONT COLONEL SIGN CABINET(S) - DEMO ELECTRICAL / MAKE SAFE / RE-LOCATE CIRCU

IF NONE EXIST
INSTALL NEW LIGHT PACK / EMERGENCY FIXTURE ABOVE ENTRY DOORS INSTALL SURFACE MOUNT CONDUIT AND BOXES FOR TOWER & PARAPET ARM LIGHT FIXTURES INSTALL ARM LIGHT FIXTURES ON PARAPET

INSTALL BLOCKING & PREFINISHED METAL (WHITE) FASCIA TO TOWER TOP COLLAR AS INDICATED

PAINT METAL PARAPET CAP, UNDER THE FRAMED "COLLAR" (WHITE) SF-2 INSTALL NEW EXIT LIGHT WALL PACK ABOVE SERVICE DOOR(S)

Exterior Branding Elements

INSTALL NEW WINDOW & DOOR AWNINGS - RAIN PANS AT DOOR AWNINGS (PROVIDE ALL BLOCKING INSTALL DRIVE THRU CANOPYW / VINYL LETTERS (PROVIDE ELECTRICAL AS NEEDED). INSTALL NEW STRIPED BANNER ELEMENT ON KFC TOWER (PROVIDE BLOCKING PAINT (2) WALL GRAPHICS (STAMPS & TEXT STENCIL) SIZE(RE-LOCATE ELECTRICAL AND BLOCKING AS NEEDED

PAINT "WORLD FAMOUS CHICKEN" LETTERS & STARS (STENCIL RE-FACE 2 SIDED STREET PYLON SIGN W/ FLAT FACE, IF REQUIRED OR DAMAGE RE-FACE 2 SIDED DIRECTIONAL SIGNS, IF REQUIRED OR DAMAGED REPLACE READER BOARD INSERT WITH "REAL MEALS TO GO" TEXT

3 - EXISTING DRIVE-THRU ELEVATION Scale: 1/8" = 1"-0"

2 - EXISTING FRONT ELEVATION Scale: 1/8" = 1"-0"

1 - EXISTING ENTRY ELEVATION Scale: **1/8"** = **1'-0"** 

- PERMIT FEES AND OBTAIN ALL APPLICABLE DEMOLITION PERMITS.
- D. GENERAL CONTRACTOR SHALL REMOVE ALL DEBRIS & EQUIPMENT
- DAILY DURING THE DEMOLITION WORK.
- GENERAL CONTRACTOR SHALL PATCH AND REPAIR ALL DAMAGED SURFACES AS OUTLINED IN THE DRAWINGS.
- GENERAL CONTRACTOR SHALL FIELD VERIFY ALL EXISTING SITE AND
- BUILDING CONDITIONS PRIOR TO CONSTRUCTION.
- G. ABANDONED PIPES SHALL BE CAPPED IN A MANNER TO CONCEAL WITHIN WALL, CEILING OR FLOOR.
- H. DEMOLITION MEANS AND METHODS ARE CONTRACTORS RESPONSIBILITY
- G. RESTROOMS TO BE AVAILABLE AND FUNCTIONING AT ALL TIMES FOR EMPLOYEES DURING RENOVATION