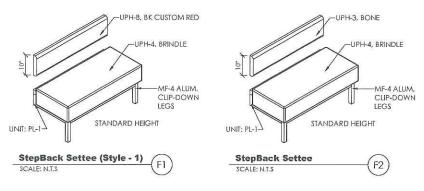

SET ISSUED DATE: 28 JUNE 2016

DRAWING TITLE:

STORE #: 487 N.T.S. D10 of D12

PRODUCT DETAILS

-MF-2 (ALL) -G.C. TO CUT POST ON SITE TO FIT R-1 3/8" OPEN **EDGES** % BKID1 TING TING BKDS9-TT-30 PL-1 (ALL BOXES) Decor Screen - Resin Panel w/ Rods Decor Screen - Standard 14"