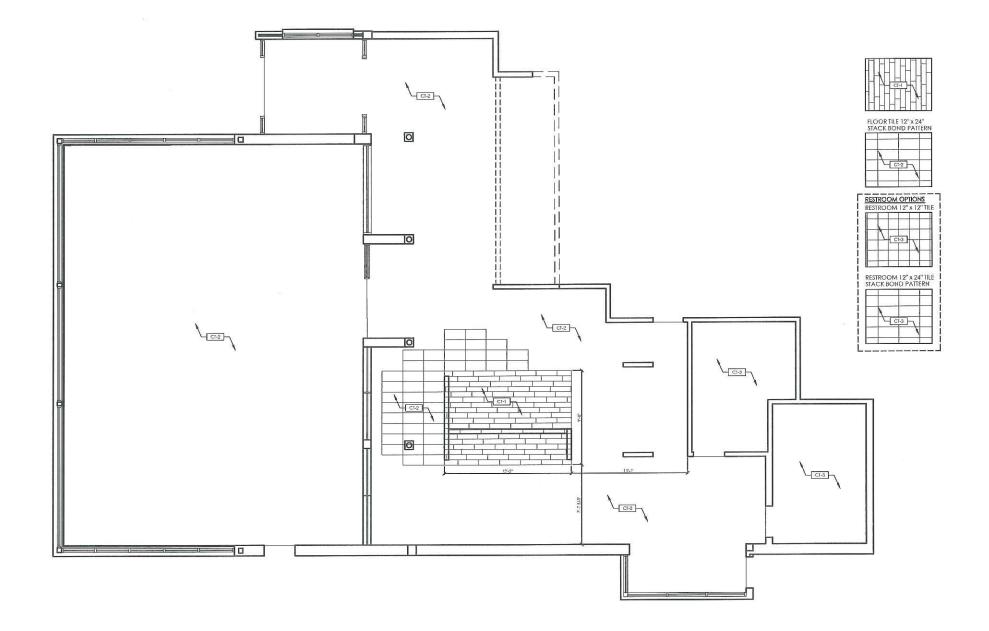

| DRAWING HILE | G.C. PLAN              |
|--------------|------------------------|
| STORE #: 487 | SCALE:<br>1/4" = 1'-0" |

EVATION DECORTAG MATERIAL TAG CHI DIVIDER WALL by CHI by G.C. FLOOR PLAN TAG DIVIDER WALL LOW WALL by G.C. FULL HT. WALL DEMO WALLS EXISTING WALL NO CHARLES FOR COMMENTAL STREET, KEY

NOTE: SEE SPECIFICATIONS PAGE

FLOOR FINISHES KEY