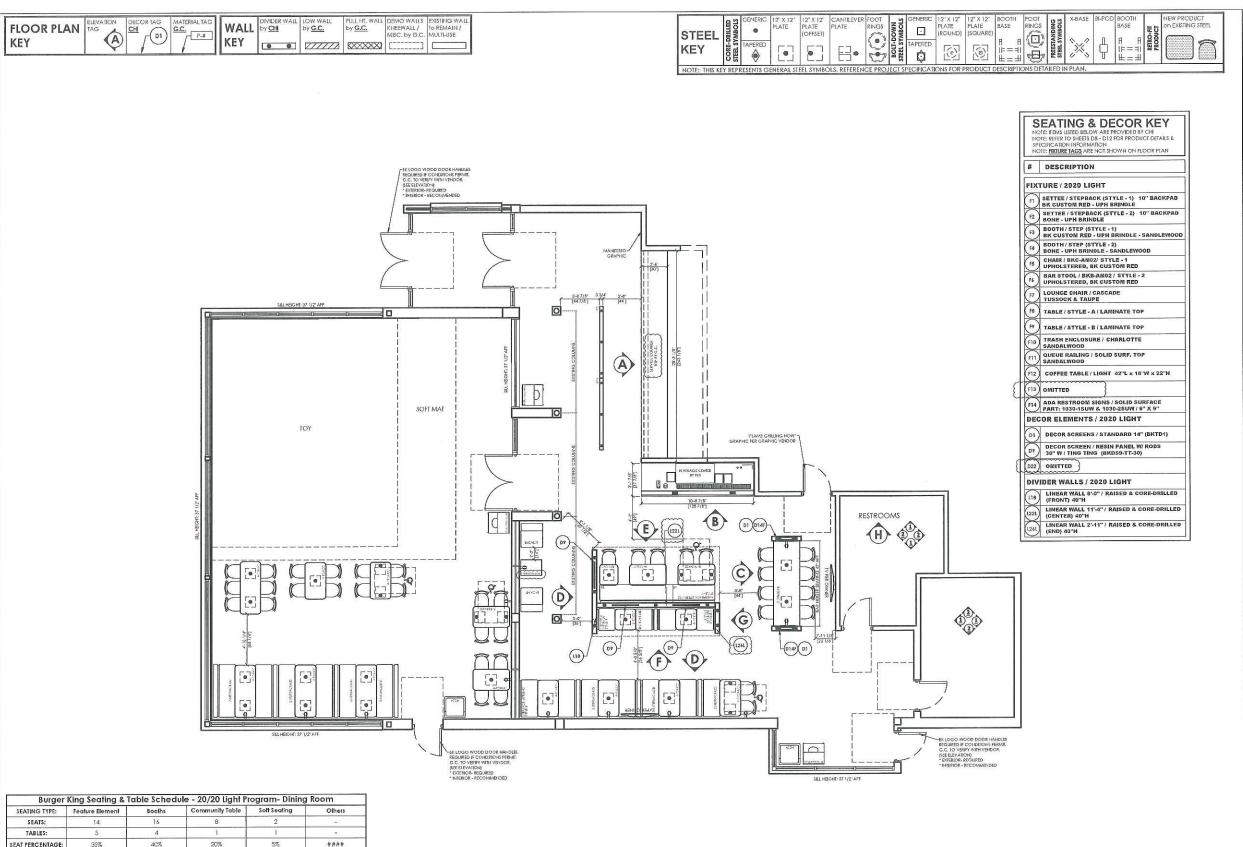

| DRAWING TITLE: | FLOC | OR PLAN                |
|----------------|------|------------------------|
| store#:        | 87   | SCALE:<br>1/4" = 1'-0" |

FLOOR PLAN TAG CHI DOT DECORTAG MATERIAL TAG CHI DOT DECORTAG CHI DOT DECO

#### 

TOTAL # OF SEATS: 40

TOTAL # OF TABLES: 11

| IMAGE TRANSFORMATIO  | ON PROGRAM: NO                                                         |
|----------------------|------------------------------------------------------------------------|
|                      | OR ARE REQUIRED TO SESUIMANTED FOR<br>DRP OR ATE DRAND IMAGE APPROVAL. |
| EXCEPTION REQUEST RE | QUIRED FOR: —                                                          |

## **Project Contents**

- TITLE PAGE | General Information & Project Contacts
- ( FLOOR PLAN I Furniture and Decor Locations
- REFLECTED CEILING PLAN | Soffit and Lighting Locations
- GENERAL CONTRACTOR PLAN | Building Dimensions
- FLOOR FINISH PLAN I Installation Reference
- WALL FINISH PLAN | Installation Reference
- CORE DRILL PLAN I Steel Locations & Details (For sold projects ONLY)
- **BUILDING ELEVATIONS A H | Typical Finishes**
- **BUILDING ELEVATIONS # # | Typical Finishes**
- **PRODUCT DETAILS | Seating & Decor**
- D11 SPECIFICATIONS | Finish Legend