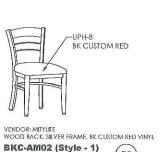

WOOD BACK, SILVER FRAME, BK CUSTOM RED VINYL

BKB-AM02 (Style - 2) SCALE: N.T.S

VBE-1

n d BACKER: CORIAN, SUEDE

6" x 9" / 1030-1SUW & 1030-2SUW

NOTE: SIGN SHOWN IS REPRESENTATIONAL ACTUAL SIGN MAY VARY

Restroom Signage - "Women" & "Men" SCALE: N.T.S