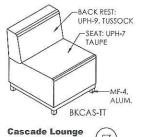

|
| LOCATION:      | PORT HURC   | N, MI                  |
| ADDRESS:       | 3584 PINE C | GROVE AVENUE           |
| BLDG. SHELL:   | LM          | TARY                   |
| DESIGN:        | LM CDR      | ELIMINARY              |
| FDD SET:       | - / 4.      | DESIGN                 |
| FDD REVIEW:    |             |                        |
| PROJECT MGR    | ANDY COR    | TS                     |
| SALES MGR:     | KEITH LEBER | T                      |
| SET ISSUED DAT | E: 28 JU    | NE 2016                |
| DRAWING TITLI  | ELE         | evations               |
| STORE #:       | 487         | SCALE:<br>1/2" = 1'-0" |
| DRAWING:       | D           | 9 of D12               |













WOOD BACK, SILVER FRAME, BK CUSTOM RED VINYL

BKB-AM02 (Style - 2) SCALE: N.T.S





VBE-1









n d BACKER: CORIAN, SUEDE

6" x 9" / 1030-1SUW & 1030-2SUW

NOTE: SIGN SHOWN IS REPRESENTATIONAL ACTUAL SIGN MAY VARY

Restroom Signage - "Women" & "Men" SCALE: N.T.S

CHARTER HOUSE HOLDINGS, LLC

200 North Franklin Street Zeeland, MI 49464

www.gotoCHi.com

tel: 616.399.6000 fax: 616.399.8396

This drawing contains proprietary formation BY CHi. Unauthorized use or reproduction is prohibited without expressed written consent of CHi.



2. THE GENERAL CONTRACTOR MUST VERIFY ALL BUILDING DIMENSIONS, EQUIPMENT, FURNITURE PLACEMENT, UTILITY LOCATIONS AND CONDITIONS AT THE LOB SITE.

4. NOT SCALE OFF PLANS. CALL YOUR CHI PROJECT MANAGER TO VERIFY ANY QUESTIONABLE DIMENSIONS (61.6) 399.6000

6. CHARTER-HOUSE HAS PREPARED THESE DOCUMENTS AS ACCURATELY AS POSSIBLE WITH THE ARCHI