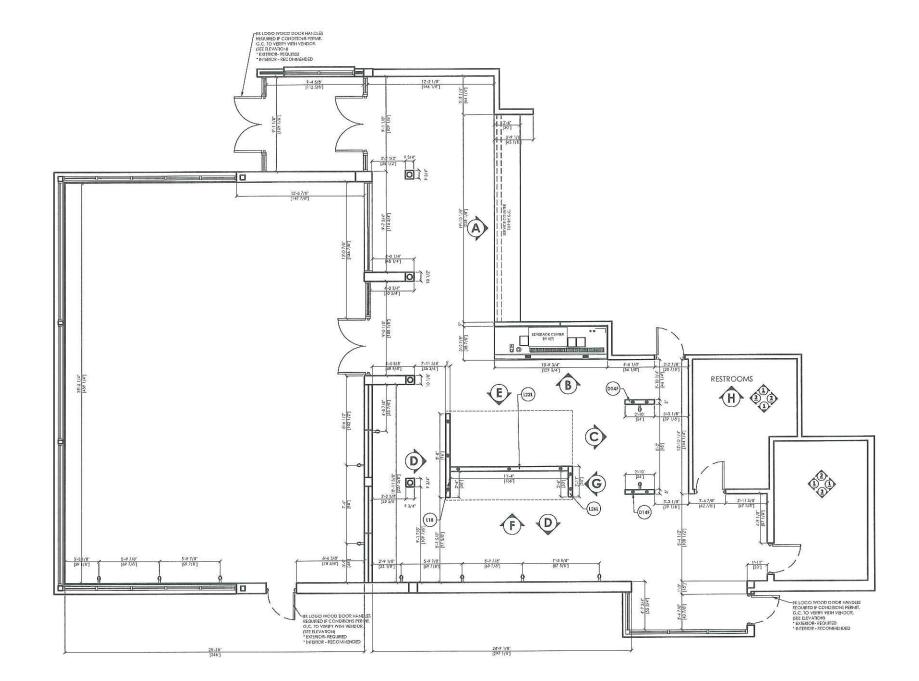

| DRAWING TITLE: | FLOC | OR PLAN                |
|----------------|------|------------------------|
| store#:        | 87   | SCALE:<br>1/4" = 1'-0" |

FLOOR PLAN TAG CHI DOT DECORTAG MATERIAL TAG CHI DOT DECORTAG CHI DOT DECO