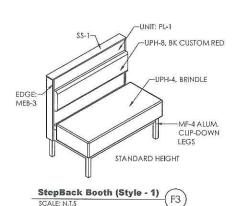

SET ISSUED DATE: 28 JUNE 2016

DRAWING TITLE:

STORE #: 487 N.T.S. D10 of D12

PRODUCT DETAILS

-MF-2 (ALL) -G.C. TO CUT POST ON SITE TO FIT R-1 3/8" OPEN **EDGES** % BKID1 TING TING BKDS9-TT-30 PL-1 (ALL BOXES) Decor Screen - Resin Panel w/ Rods Decor Screen - Standard 14"