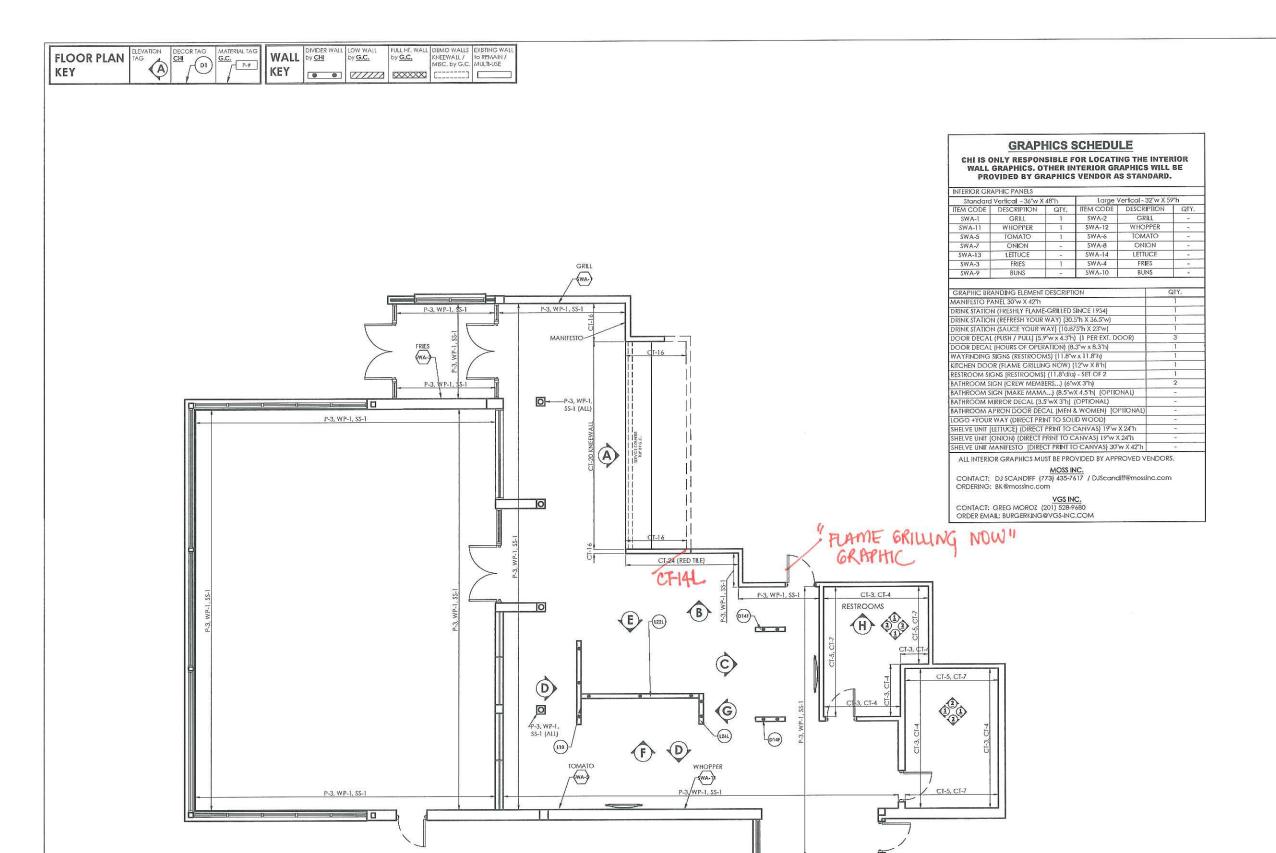

| DRAWING TITLE: | FLOC | OR PLAN                |
|----------------|------|------------------------|
| store#:        | 87   | SCALE:<br>1/4" = 1'-0" |

FLOOR PLAN TAG CHI DOT DECORTAG MATERIAL TAG CHI DOT DECORTAG CHI DOT DECO