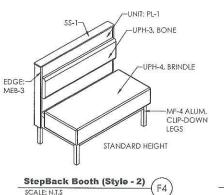

WOOD BACK, SILVER FRAME, BK CUSTOM RED VINYL

BKB-AM02 (Style - 2) SCALE: N.T.S

VBE-1

n d BACKER: CORIAN, SUEDE

6" x 9" / 1030-1SUW & 1030-2SUW

NOTE: SIGN SHOWN IS REPRESENTATIONAL ACTUAL SIGN MAY VARY

Restroom Signage - "Women" & "Men" SCALE: N.T.S