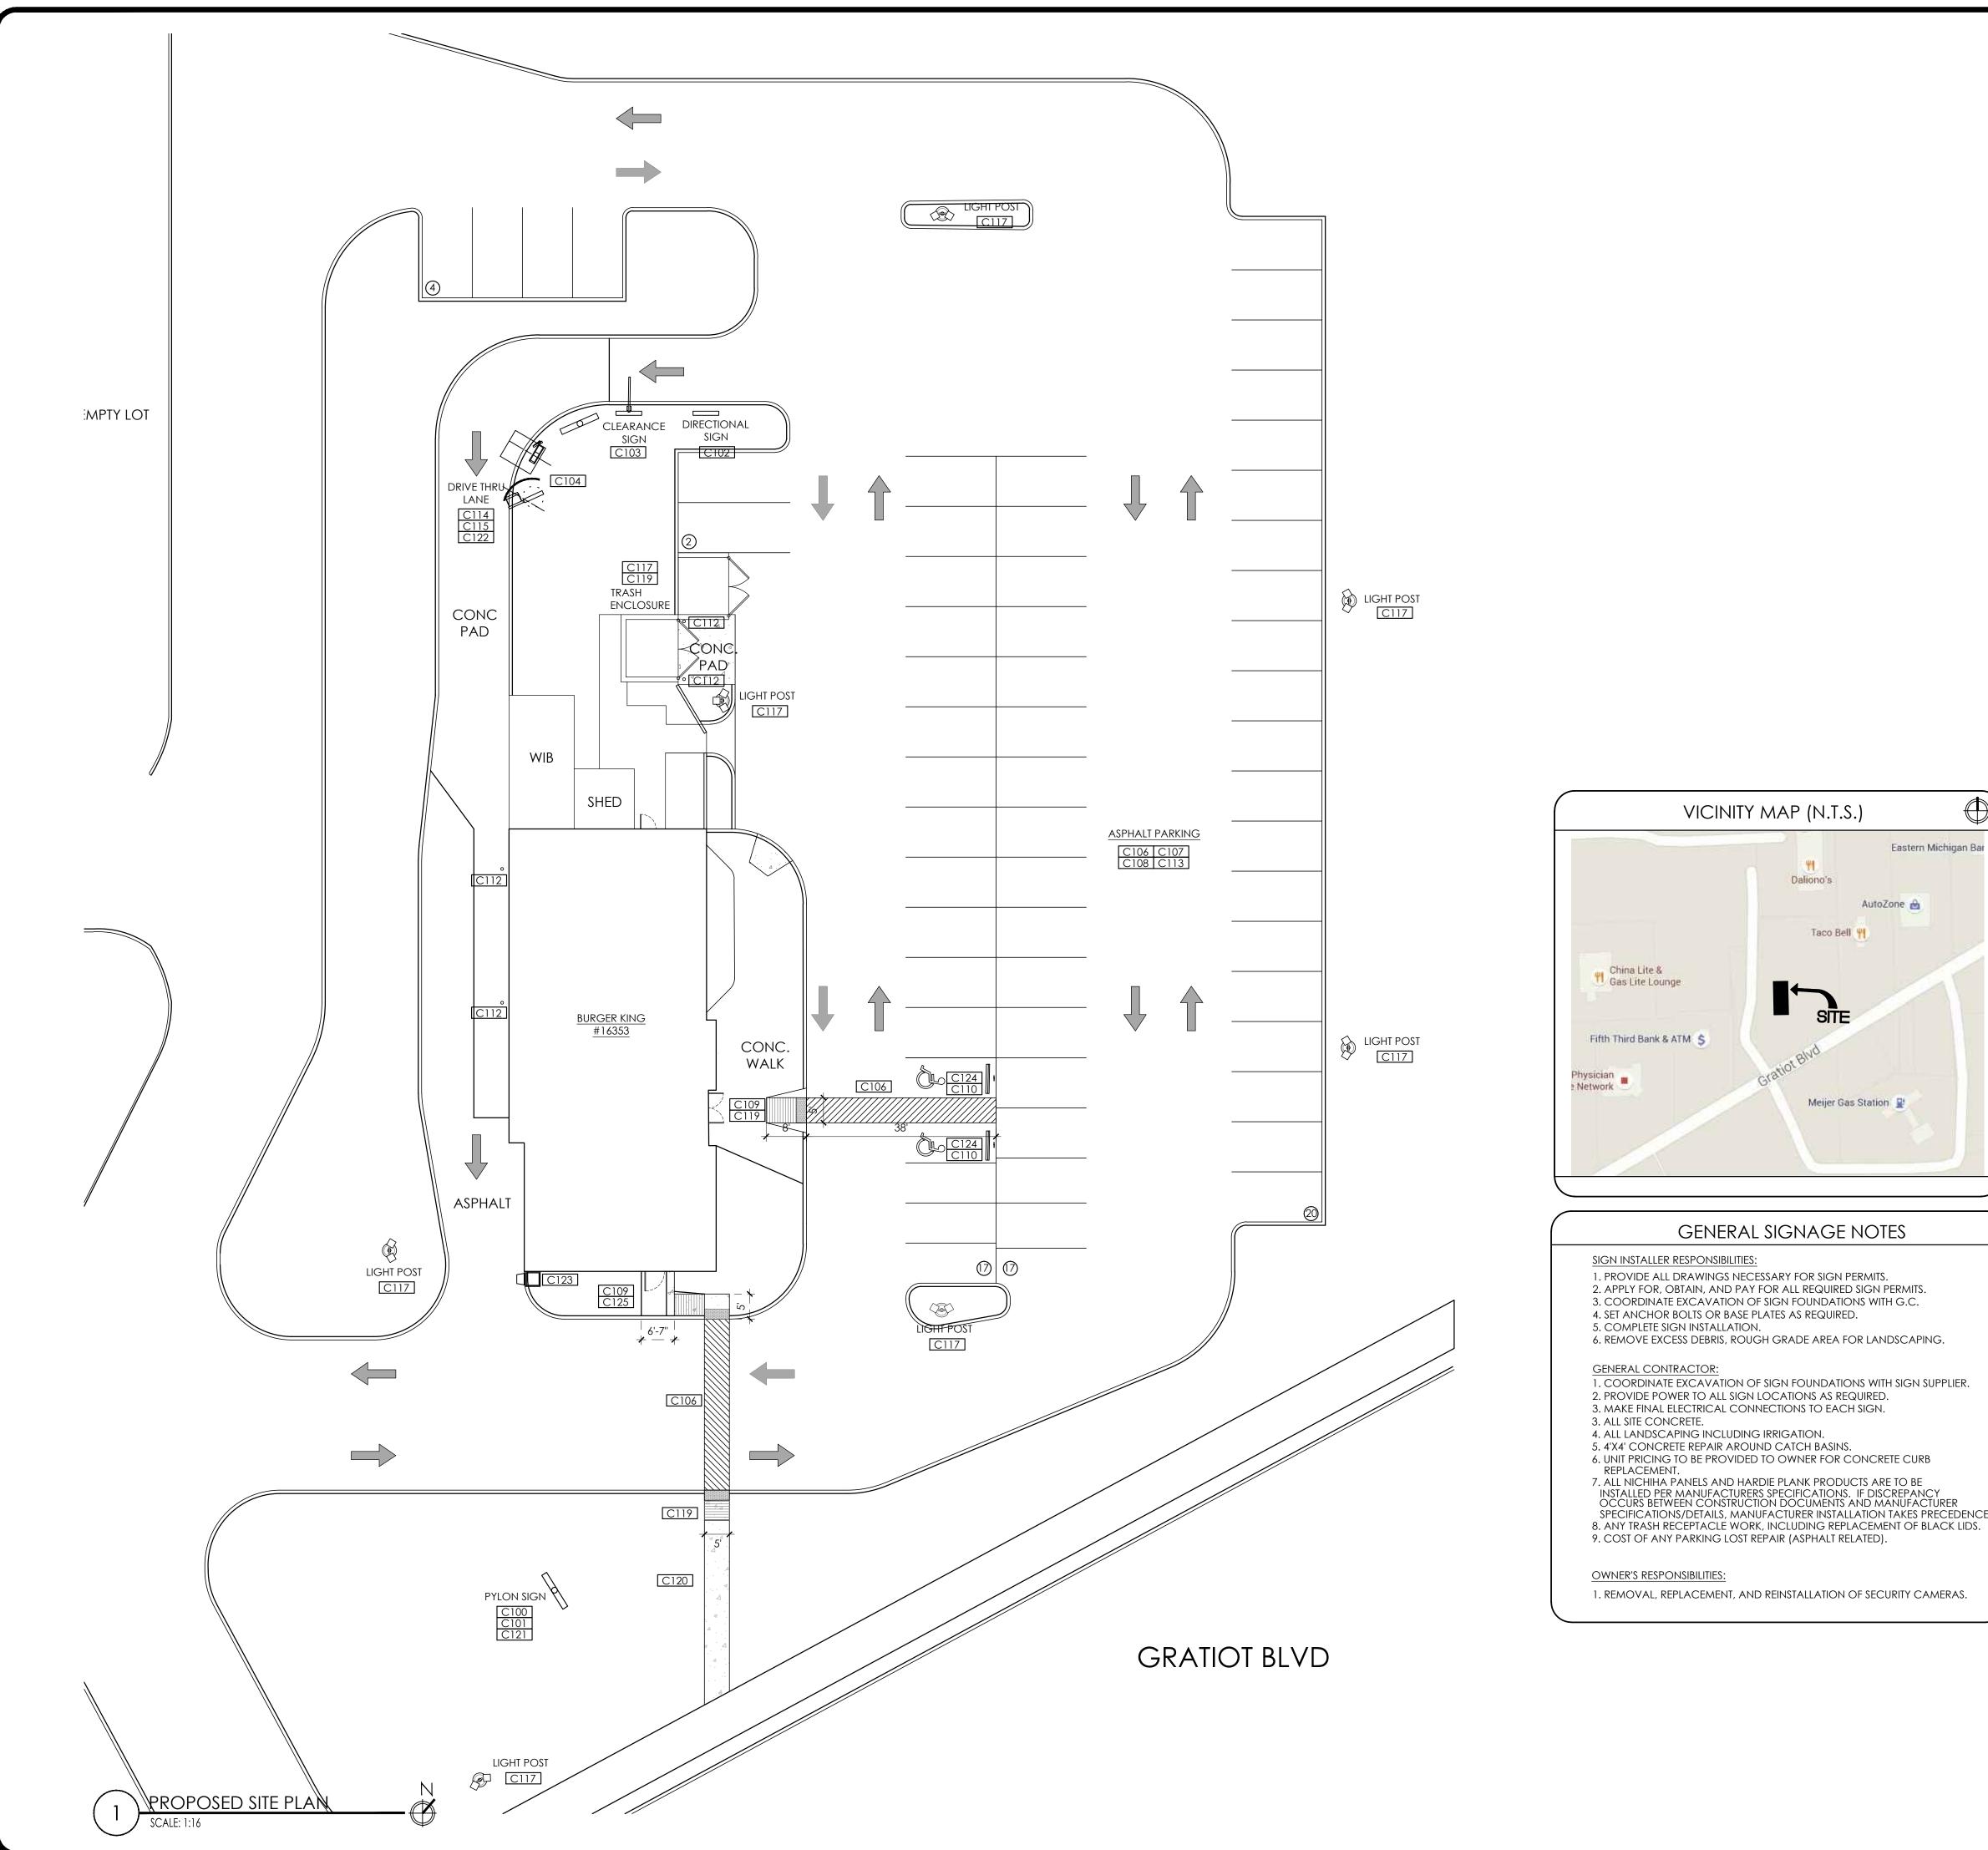

## SITE AREA

TOTAL SITE AREA: BUILDING AREA: LANDSCAPED AREA: SIDEWALK AREA: NUMBER OF PARKING SPACES: 64

55,004 SF 3,334 SF 7,054 SF 824 SF

## PROPOSED SCOPE OF WORK

| PROPOSED SITE:                                                                                                            |
|---------------------------------------------------------------------------------------------------------------------------|
| C100 PAINT PYLON POLES - BLACK                                                                                            |
| C101 PAINT PYLON SIGN CABINETS SILVER.                                                                                    |
| C102 INSTALL NEW DIRECTIONAL SIGN FACES, PAINT POLE/CABINET - BLACK                                                       |
| C103 INSTALL 20/20 CLEARANCE SIGN AND FOUNDATION, REFER TO SHEET C-3 FOR DETAILS.                                         |
| C104 INSTALL NEW DECORATIVE WALL @ MENU BOARD AND PREVIEW BOARD.<br>PAINT CABINETS BLACK.                                 |
| C105 INSTALL DT CANOPY W/ INTERNAL OCU & BURY CONDUITS. OCU HAS NEW FOUNDATION & REFLECT NEW IMAGE, REFER TO SHEET C-3.   |
| C106 RE-STRIPE PARKING LOT AS PER LAYOUT & PLAN. INCLUDE CROSS WALK STRIPING.                                             |
| C107 PATCH POT HOLES, CRACKS, DEPRESSIONS, AND CRUMBLING SURFACES.<br>VERIFY LOCATIONS WITH OWNER.                        |
| C108 FIX CATCH BASINS/DRAINAGE STRUCTURE, VERIFY WITH OWNER FOR LOCATIONS.                                                |
| C109 REPLACE DAMAGED SIDEWALKS & CURBS AS TO PREVENT TRIP HAZARDS.<br>AND INSTALL NEW WHERE REQUIRED, VERIFY WITH OWNER.  |
| C110 INSTALL HANDICAP SIGNAGE AS PER LAYOUT, REFER TO SHEET C-3 SITE DETAILS.                                             |
| C111 INSTALL TRUNCATED DOMES. TRUNCATED DOMES TO BE ADA/ANSI<br>COMPLIANT, WERE INDICATED. SEE SHEET C-3 FOR DETAILS.     |
| C112 STRAIGHTEN, SECURE, BOLLARDS AND PAINT YELLOW.                                                                       |
| C113 REPLACE DAMAGED OR MISSING ELECTRICAL COVERS                                                                         |
| C114 PRESSURE CLEAN DRIVE THRU LANE & SIDEWALKS.                                                                          |
| C115 PROVIDE DRIVE THRU MARKINGS AND ARROWS PER LAYOUT.                                                                   |
| C116 PAINT TRASH ENCLOSURE AS PER BKC SPECIFICATION AND INSTALL NEW METAL COPING.                                         |
| C117 SECURE COVERS ON LIGHT POLES & REPLACE DISCOLORED<br>PLATES.(CONCEAL EXPOSED WIRES) AND INSTALL NEW LED LIGHT HEADS. |
| C118 STRIPE TRASH ENCLOSURE APRON.                                                                                        |
| C119 INSTALL ADA RAMP, SEE DETAILS ON SHEET C-3/7.                                                                        |
| C120 EXTEND NEW CONCRETE SIDEWALK TO PUBLIC SIDEWALK.                                                                     |
| C121 REPLACE LETTERS ON READER BOARD AND FACES. PAINT CABINETS BLACK.                                                     |
| C122 REPAIR CONCRETE PAD AT MENU BOARD & DRIVE THRU WINDOW.                                                               |
| C123 INSTALL NEW TRASH RECEPT. W/ CHUTE AT DRIVE THRU.                                                                    |
| C124 INSTALL NEW WHEEL STOPS. INSTALL NEW CONCRETE AT FRONT ENTRY TO COMPLY WITH ADA/ANSI.                                |
| C125 EXTEND SIDEWALK AND INSTALL ADA RAMP TO ACCOMMODATE ENTRANCE DOOR CLEARANCE.                                         |