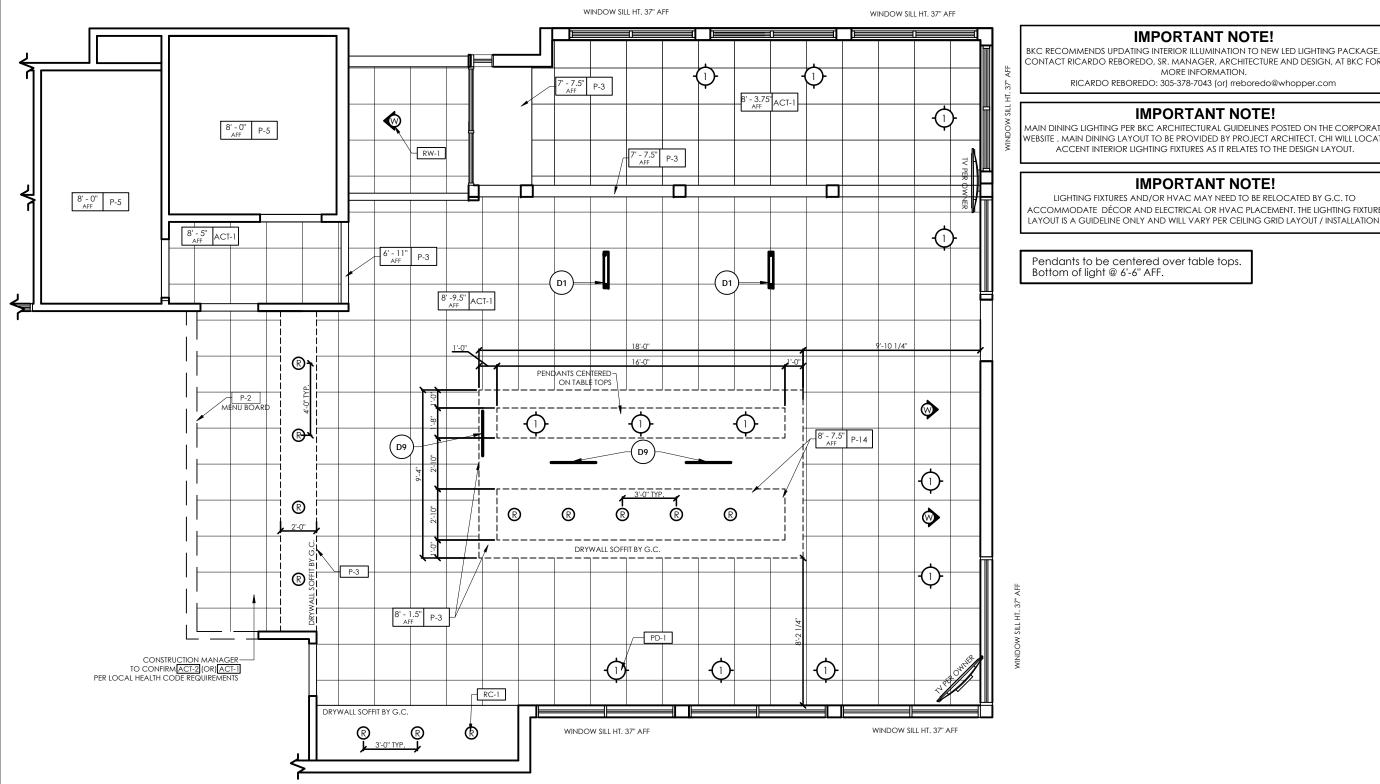

# **IMPORTANT NOTE!**

CONTACT RICARDO REBOREDO, SR. MANAGER, ARCHITECTURE AND DESIGN, AT BKC FOR MORE INFORMATION.

# **IMPORTANT NOTE!**

MAIN DINING LIGHTING PER BKC ARCHITECTURAL GUIDELINES POSTED ON THE CORPORATE WEBSITE . MAIN DINING LAYOUT TO BE PROVIDED BY PROJECT ARCHITECT. CHI WILL LOCATE ACCENT INTERIOR LIGHTING FIXTURES AS IT RELATES TO THE DESIGN LAYOUT.

# **IMPORTANT NOTE!**

LIGHTING FIXTURES AND/OR HVAC MAY NEED TO BE RELOCATED BY G.C. TO ACCOMMODATE DÉCOR AND ELECTRICAL OR HVAC PLACEMENT. THE LIGHTING FIXTURE LAYOUT IS A GUIDELINE ONLY AND WILL VARY PER CEILING GRID LAYOUT / INSTALLATION.

12. THESE DOCUMENTS REFLECT EQUIPMENT ORDERED OF DATE SHOWN BELOW

| PROJECT:                              |                |  |  |  |  |
|---------------------------------------|----------------|--|--|--|--|
| Burger King                           |                |  |  |  |  |
| DECOR IMAGE: 20/20 LIGHT              |                |  |  |  |  |
| MARYSVILLE,                           | MI             |  |  |  |  |
| ADDRESS: 3100 GRATIO                  |                |  |  |  |  |
| BLDG. SHELL: LB DESIGN                | INARY          |  |  |  |  |
| FDD SET: FDD VDES                     | GIGN           |  |  |  |  |
| PROJECT MGR: ANDY CORT                | ŝ              |  |  |  |  |
| SALES MGR: KEITH LEBERT               |                |  |  |  |  |
|                                       |                |  |  |  |  |
| SET ISSUED DATE: 11 JULY 2016         |                |  |  |  |  |
|                                       |                |  |  |  |  |
| DRAWING TITLE: REFLECTED CEILING PLAN |                |  |  |  |  |
| STORE #:                              | SCALE:         |  |  |  |  |
| 5763                                  | 3/16" = 1'- 0" |  |  |  |  |
| DRAWING:                              | of D14         |  |  |  |  |