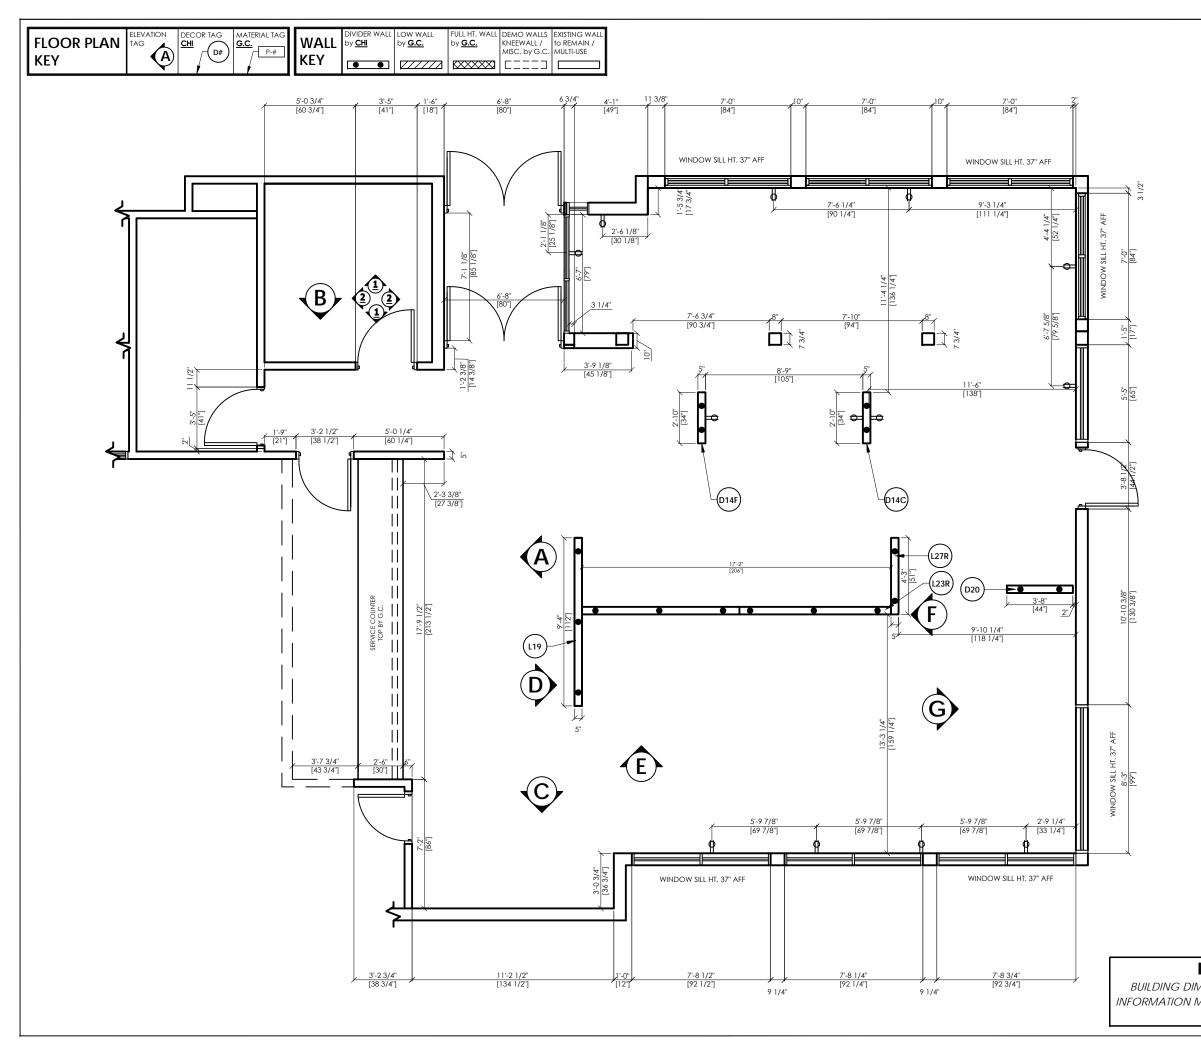

12. THESE DOCUMENTS REFLECT EQUIPMENT ORDERED OF DATE SHOWN BELOW.

| PROJECT:                                   |                         |  |  |  |  |  |
|--------------------------------------------|-------------------------|--|--|--|--|--|
| Burger King                                |                         |  |  |  |  |  |
| DECOR IMAGE: 20/20 LIGHT                   |                         |  |  |  |  |  |
| LOCATION: MARYSVILLE, I                    | M                       |  |  |  |  |  |
| ADDRESS: 3100 GRATIOT AVE.                 |                         |  |  |  |  |  |
| BLDG. SHELL: LB                            | INARY                   |  |  |  |  |  |
| BLDG. SHELL: LB DESIGN                     |                         |  |  |  |  |  |
| PROJECT MGR: ANDY CORTS                    |                         |  |  |  |  |  |
| SALES MGR: KEITH LEBERT                    | SALES MGR: KEITH LEBERT |  |  |  |  |  |
|                                            |                         |  |  |  |  |  |
| SET ISSUED DATE: 11 JULY 2016              |                         |  |  |  |  |  |
| SET ISSUED DATE: 11 JULY                   | 2016                    |  |  |  |  |  |
| II JULY                                    |                         |  |  |  |  |  |
| SET ISSUED DATE: 11 JULY<br>DRAWING TITLE: | 2016<br>GC PLAN         |  |  |  |  |  |
| II JULY                                    |                         |  |  |  |  |  |

# **IMPORTANT NOTE!**

BUILDING DIMENSIONS ARE PER CHI SALES MANAGERS. INFORMATION MUST BE VERIFIED BY GENERAL CONTRACTOR! (Date of Survey: 06/13/16)

| FLOOR PLAN |              | MATERIAL TAG |     | DIVIDER WALL<br>by <u>CHI</u> |         | by <u>G.C.</u> | EXISTING WALL<br>to REMAIN /<br>MULTI-USE |
|------------|--------------|--------------|-----|-------------------------------|---------|----------------|-------------------------------------------|
| KEY        | $\mathbf{A}$ |              | KEY |                               | <u></u> |                |                                           |