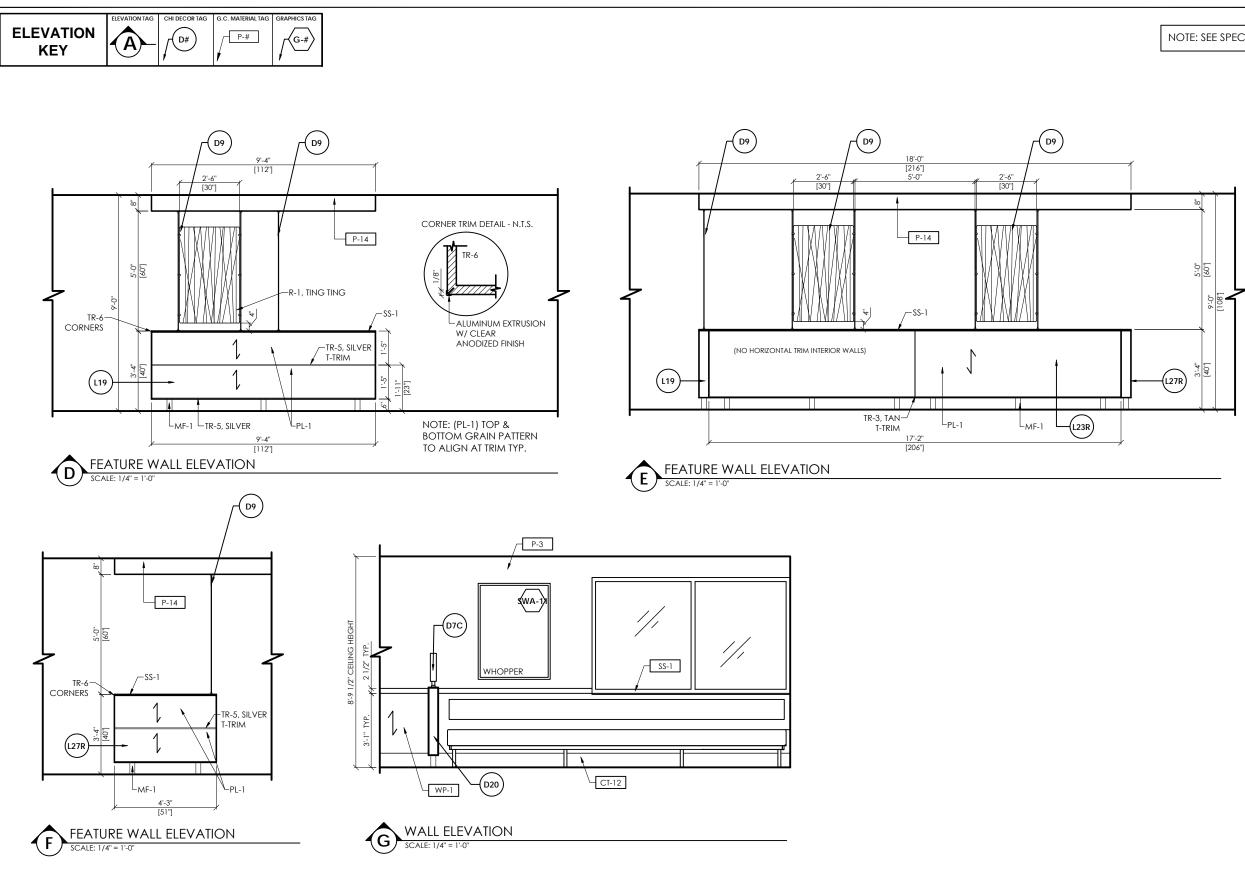

12. THESE DOCUMENTS REFLECT EQUIPMENT ORDERED OF DATE SHOWN BELOW.

| PROJECT:                 |                               |  |  |  |  |  |  |
|--------------------------|-------------------------------|--|--|--|--|--|--|
| Burger King              | Burger King                   |  |  |  |  |  |  |
| DECOR IMAGE: 20/20 LIGHT |                               |  |  |  |  |  |  |
| LOCATION: MARYSVILLE,    | MI                            |  |  |  |  |  |  |
| ADDRESS: 3100 GRATIO     |                               |  |  |  |  |  |  |
| BLDG. SHELL: LB          |                               |  |  |  |  |  |  |
| FDD SET: FDD VDE         | SIGN                          |  |  |  |  |  |  |
| PROJECT MGR: ANDY CORT   | S                             |  |  |  |  |  |  |
| SALES MGR: KEITH LEBERT  | SALES MGR: KEITH LEBERT       |  |  |  |  |  |  |
| SET ISSUED DATE: 11 JULY | SET ISSUED DATE: 11 JULY 2016 |  |  |  |  |  |  |
|                          |                               |  |  |  |  |  |  |
| DRAWING TITLE:           | ELEVATIONS                    |  |  |  |  |  |  |
| STORE #:                 | SCALE:                        |  |  |  |  |  |  |
| 5763                     | 1/4" = 1'-0"                  |  |  |  |  |  |  |
| DRAWING: D8              | of D14                        |  |  |  |  |  |  |

12. THESE DOCUMENTS REFLECT EQUIPMENT ORDERED OF DATE SHOWN BELOW.

| PROJECT:                 |                          |  |  |  |  |  |
|--------------------------|--------------------------|--|--|--|--|--|
| Burger King              |                          |  |  |  |  |  |
| DECOR IMAGE: 20/20 LIGHT |                          |  |  |  |  |  |
| LOCATION: MARYSVILLE,    | MI                       |  |  |  |  |  |
| ADDRESS: 3100 GRATIOT    |                          |  |  |  |  |  |
| BLDG. SHELL: LB DESIGN   | INARY                    |  |  |  |  |  |
| FDD SET: FDD VDES        | IGN                      |  |  |  |  |  |
| PROJECT MGR: ANDY CORTS  | 5                        |  |  |  |  |  |
| SALES MGR: KEITH LEBERT  |                          |  |  |  |  |  |
| SET ISSUED DATE: 11 JULY | 2016                     |  |  |  |  |  |
| DRAWING TITLE:           | ELEVATIONS               |  |  |  |  |  |
| STORE #: 5763            | SCALE:<br>1/4'' = 1'-0'' |  |  |  |  |  |
| DRAWING: D9              | of D14                   |  |  |  |  |  |