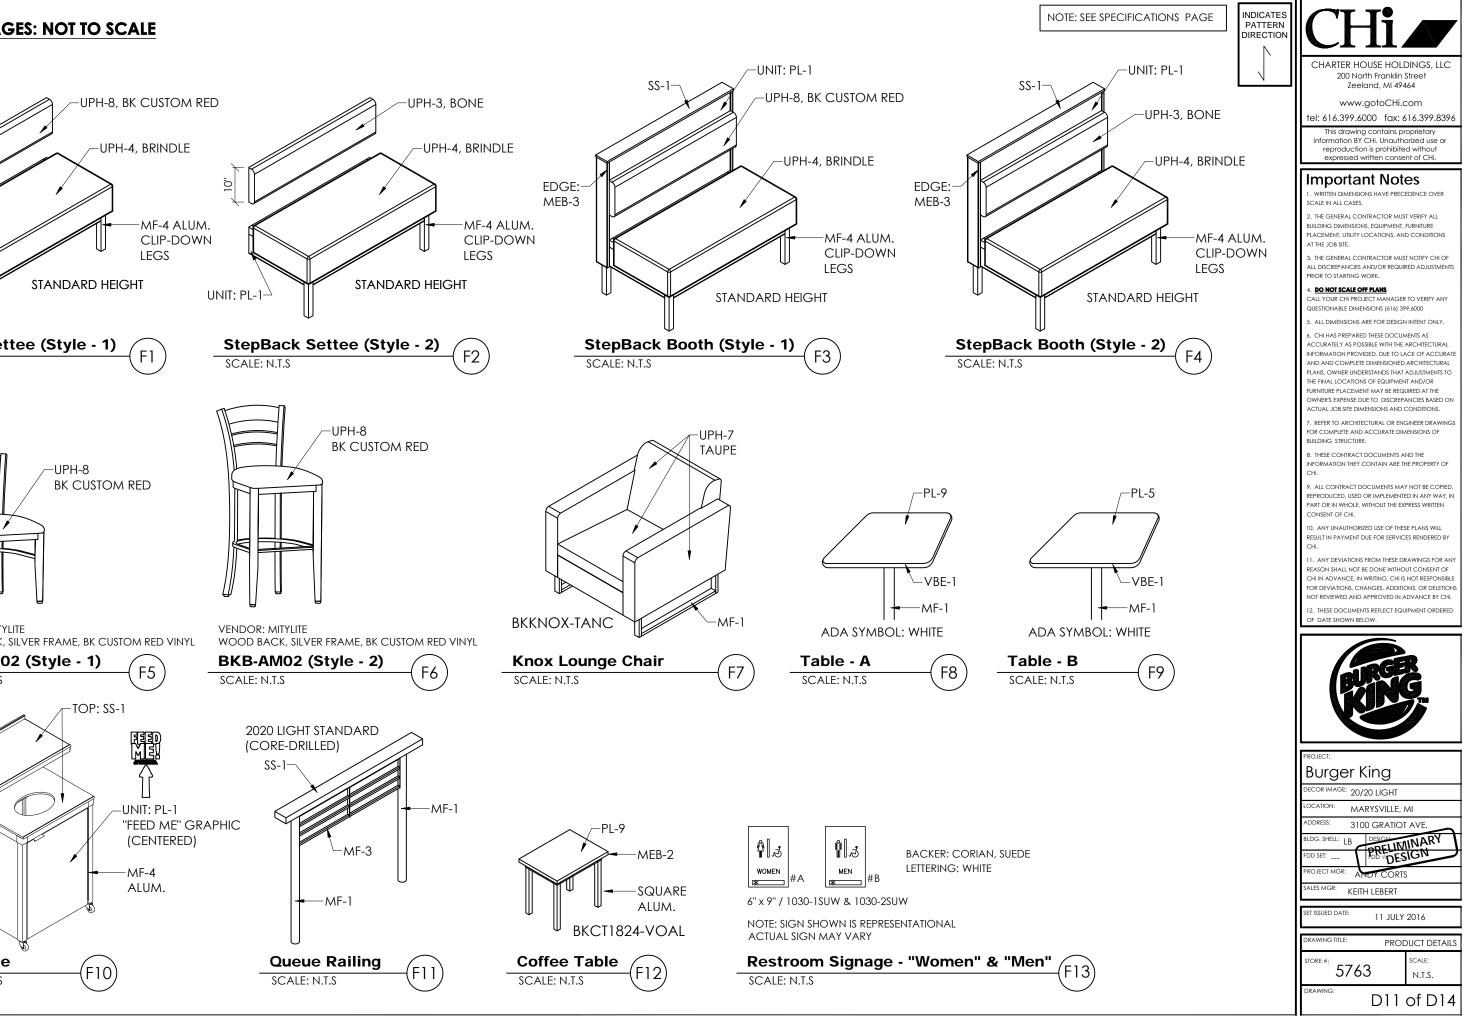

# **PRODUCT IMAGES: NOT TO SCALE**

UNIT: PL-1-

CHARTER HOUSE HOLDINGS, LLC 200 North Franklin Street Zeeland, MI 49464

www.gotoCHi.com

tel: 616.399.6000 fax: 616.399.8396

This drawing contains proprietary information BY CHi. Unauthorized use or reproduction is prohibited without expressed written consent of CHi.

12. THESE DOCUMENTS REFLECT EQUIPMENT ORDERED OF DATE SHOWN BELOW.

| PROJECT:                 |                  |  |  |  |  |
|--------------------------|------------------|--|--|--|--|
| Burger King              |                  |  |  |  |  |
| DECOR IMAGE: 20/20 LIGHT |                  |  |  |  |  |
| LOCATION: MARYSVILLE,    | MI               |  |  |  |  |
| ADDRESS: 3100 GRATIOT    |                  |  |  |  |  |
| BLDG. SHELL: LB DESIGN   | INARY            |  |  |  |  |
| FDD SET: PRE-            | GIGN             |  |  |  |  |
| PROJECT MGR: ANDY CORTS  | 5                |  |  |  |  |
| SALES MGR: KEITH LEBERT  |                  |  |  |  |  |
| SET ISSUED DATE: 11 JULY | 2016             |  |  |  |  |
| DRAWING TITLE: PROD      | DUCT DETAILS     |  |  |  |  |
| store #: 5763            | scale:<br>N.T.S. |  |  |  |  |
| DRAWING: D12             | of D14           |  |  |  |  |