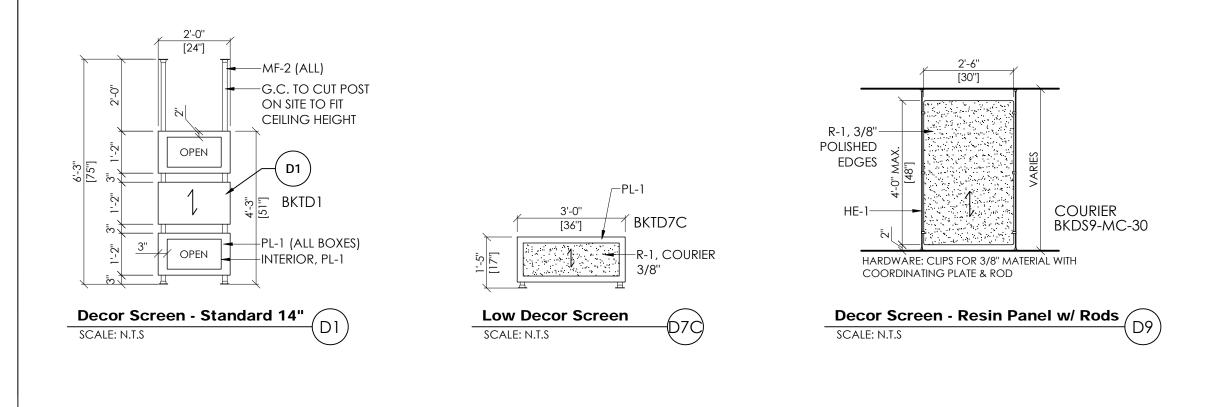

D2 of D14

RAWINC

| D SHEETS D8 - D12 FOR PRODUCT DETAILS &<br>INFORMATION<br>INFORMATION   |
|-------------------------------------------------------------------------|
| IPTION                                                                  |
| 020 LIGHT                                                               |
| / STEPBACK (STYLE - 1) 10" BACKPAD<br>FOM RED - UPH BRINDLE             |
| / STEPBACK (STYLE - 2) 10" BACKPAD<br>JPH BRINDLE                       |
| STEPBACK (STYLE - 1)<br>FOM RED - UPH BRINDLE - SANDALWOOD              |
| STEPBACK (STYLE - 2)<br>JPH BRINDLE - SANDALWOOD                        |
| BKC-AM02/ STYLE - 1<br>TERED, BK CUSTOM RED                             |
| DOL / BKB-AM02 / STYLE - 2<br>TERED, BK CUSTOM RED                      |
| CHAIR / KNOX                                                            |
| STYLE - A / LAMINATE TOP                                                |
| STYLE - B / LAMINATE TOP                                                |
| ENCLOSURE / CHARLOTTE<br>WOOD                                           |
| RAILING / SOLID SURF. TOP<br>WOOD                                       |
| TABLE / LIGHT 24"L x 18"W x 22"H                                        |
| STROOM SIGNS / SOLID SURFACE<br>030-1SUW & 1030-2SUW / 6" X 9"          |
| MENTS / 2020 LIGHT                                                      |
| SCREENS / STANDARD 14" (BKTD1)                                          |
| COR SCREEN 36"W (BKTD7C)                                                |
| SCREEN / RESIN PANEL W/ RODS<br>COURIER (BKDS9-MC-30)                   |
| WALL 2-10" W / WITH ELEC. (BKWD14C)<br>& CORE-DRILLED (2 ELEC) STD / BH |
| WALL 2-10" W / WITH ELEC. (BKWD14F)<br>& CORE-DRILLED (1 ELEC) BAR HT.  |
| VALL 3'-8" W (BKWD20)<br>& CORE-DRILLED / 40"H                          |
| IDER WALLS / 2020 LIGHT                                                 |
| WALL 9'-4" / RAISED & CORE-DRILLED<br>40"H                              |
| WALL 17'-2" / RAISED & CORE-DRILLED<br>2) 40"H                          |
| WALL 4'-3" / RAISED & CORE-DRILLED<br>"H                                |
|                                                                         |

# **PRODUCT IMAGES: NOT TO SCALE**

UNIT: PL-1-

CHARTER HOUSE HOLDINGS, LLC 200 North Franklin Street Zeeland, MI 49464

www.gotoCHi.com

tel: 616.399.6000 fax: 616.399.8396

This drawing contains proprietary information BY CHi. Unauthorized use or reproduction is prohibited without expressed written consent of CHi.

12. THESE DOCUMENTS REFLECT EQUIPMENT ORDERED OF DATE SHOWN BELOW.

| PROJECT:                 |                  |  |  |  |  |
|--------------------------|------------------|--|--|--|--|
| Burger King              |                  |  |  |  |  |
| DECOR IMAGE: 20/20 LIGHT |                  |  |  |  |  |
| LOCATION: MARYSVILLE,    | MI               |  |  |  |  |
| ADDRESS: 3100 GRATIOT    |                  |  |  |  |  |
| BLDG. SHELL: LB DESIGN   | INARY            |  |  |  |  |
| FDD SET: PRE-            | GIGN             |  |  |  |  |
| PROJECT MGR: ANDY CORTS  | 5                |  |  |  |  |
| SALES MGR: KEITH LEBERT  |                  |  |  |  |  |
| SET ISSUED DATE: 11 JULY | 2016             |  |  |  |  |
| DRAWING TITLE: PROD      | DUCT DETAILS     |  |  |  |  |
| store #: 5763            | scale:<br>N.T.S. |  |  |  |  |
| DRAWING: D12             | of D14           |  |  |  |  |