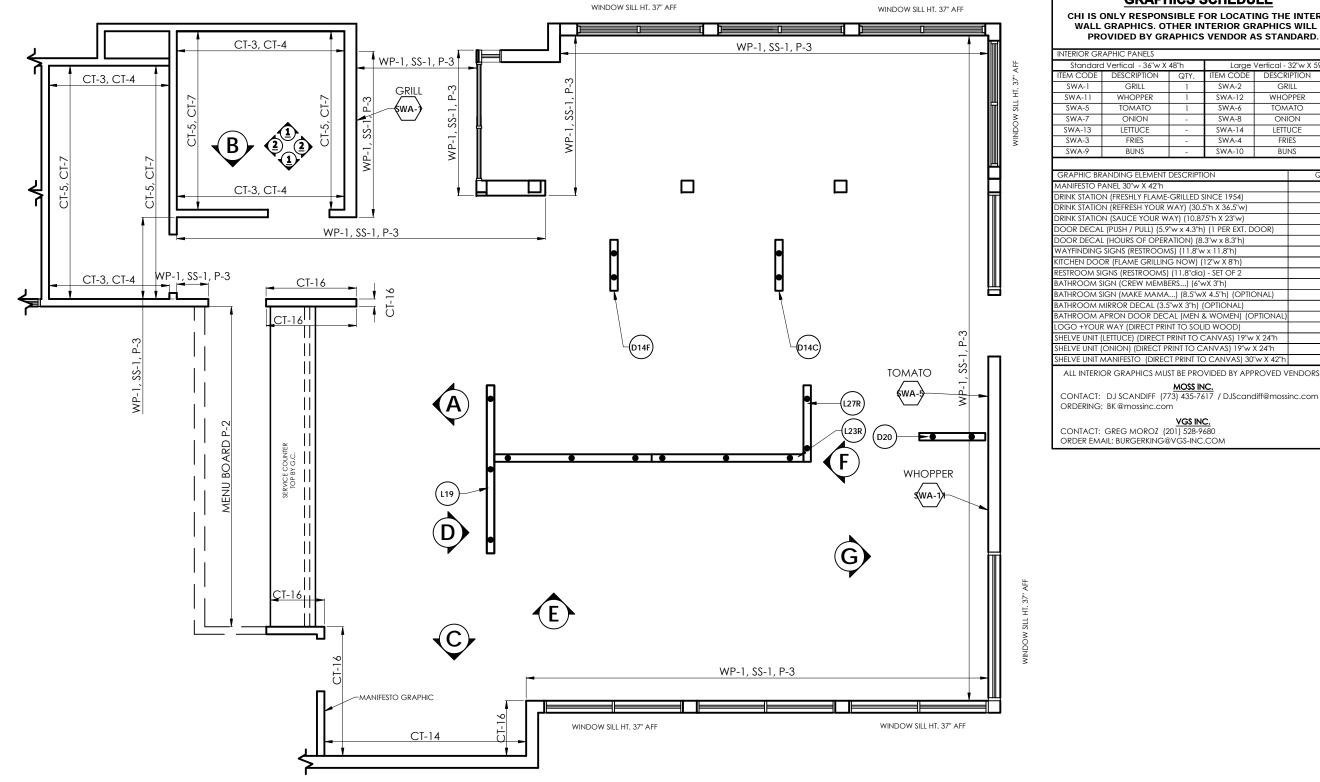

# **GRAPHICS SCHEDULE**

CHI IS ONLY RESPONSIBLE FOR LOCATING THE INTERIOR WALL GRAPHICS. OTHER INTERIOR GRAPHICS WILL BE PROVIDED BY GRAPHICS VENDOR AS STANDARD.

| 2     |       |                              |             |      |  |  |
|-------|-------|------------------------------|-------------|------|--|--|
| ''w X | 48''h | Large Vertical - 32"w X 59"h |             |      |  |  |
| Ν     | QTY.  | ITEM CODE                    | DESCRIPTION | QTY. |  |  |
|       | 1     | SWA-2                        | GRILL       | -    |  |  |
| 2     | 1     | SWA-12                       | WHOPPER     | -    |  |  |
|       | 1     | SWA-6                        | TOMATO      | -    |  |  |
|       | -     | SWA-8                        | ONION       | -    |  |  |
|       | -     | SWA-14                       | LETTUCE     | -    |  |  |
|       | -     | SWA-4                        | FRIES       | -    |  |  |
|       | -     | SWA-10                       | BUNS        | -    |  |  |

| IENT DESCRIPTION                     | QTY. |
|--------------------------------------|------|
| 2"h                                  | 1    |
| AME-GRILLED SINCE 1954)              | 1    |
| DUR WAY) (30.5"h X 36.5"w)           | 1    |
| JR WAY) (10.875"h X 23"w)            | 1    |
| ) (5.9"w x 4.3"h) (1 PER EXT. DOOR)  | -    |
| DPERATION) (8.3"w x 8.3"h)           | 1    |
| OOMS) (11.8"w x 11.8"h)              | 1    |
| ILLING NOW) (12'w X 8"h)             | 1    |
| DMS) (11.8"dia) - SET OF 2           | 1    |
| EMBERS) (6"wX 3"h)                   | 2    |
| AMA) (8.5"wX 4.5"h) (OPTIONAL)       | -    |
| l (3.5"wX 3"h) (OPTIONAL)            | -    |
| DECAL (MEN & WOMEN) (OPTIONAL)       | -    |
| T PRINT TO SOLID WOOD)               | -    |
| ECT PRINT TO CANVAS) 19''w X 24''h   | -    |
| CT PRINT TO CANVAS) 19"w X 24"h      | -    |
| DIRECT PRINT TO CANVAS) 30"'w X 42"h | -    |
|                                      |      |

ALL INTERIOR GRAPHICS MUST BE PROVIDED BY APPROVED VENDORS.

NOTE: SEE SPECIFICATIONS PAGE

CHARTER HOUSE HOLDINGS, LLC 200 North Franklin Street Zeeland, MI 49464

www.gotoCHi.com

tel: 616.399.6000 fax: 616.399.8396