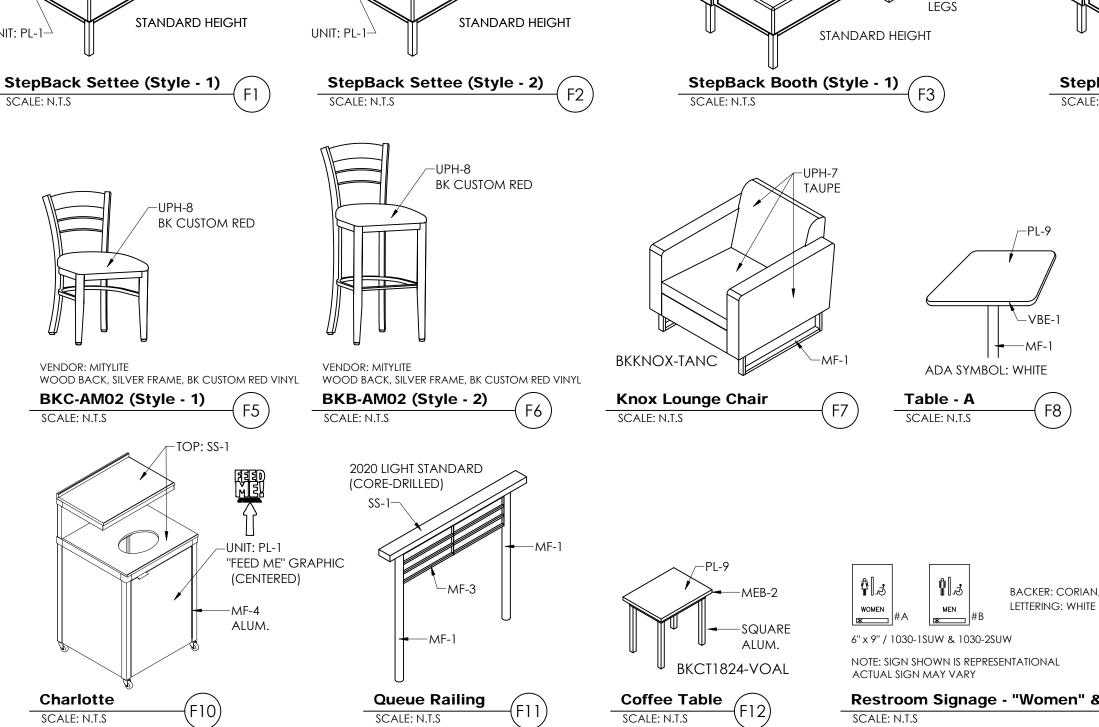

D2 of D14

RAWINC

| D SHEETS D8 - D12 FOR PRODUCT DETAILS &<br>INFORMATION<br>INFORMATION   |
|-------------------------------------------------------------------------|
| IPTION                                                                  |
| 020 LIGHT                                                               |
| / STEPBACK (STYLE - 1) 10" BACKPAD<br>FOM RED - UPH BRINDLE             |
| / STEPBACK (STYLE - 2) 10" BACKPAD<br>JPH BRINDLE                       |
| STEPBACK (STYLE - 1)<br>FOM RED - UPH BRINDLE - SANDALWOOD              |
| STEPBACK (STYLE - 2)<br>JPH BRINDLE - SANDALWOOD                        |
| BKC-AM02/ STYLE - 1<br>TERED, BK CUSTOM RED                             |
| DOL / BKB-AM02 / STYLE - 2<br>TERED, BK CUSTOM RED                      |
| CHAIR / KNOX                                                            |
| STYLE - A / LAMINATE TOP                                                |
| STYLE - B / LAMINATE TOP                                                |
| ENCLOSURE / CHARLOTTE<br>WOOD                                           |
| RAILING / SOLID SURF. TOP<br>WOOD                                       |
| TABLE / LIGHT 24"L x 18"W x 22"H                                        |
| STROOM SIGNS / SOLID SURFACE<br>030-1SUW & 1030-2SUW / 6" X 9"          |
| MENTS / 2020 LIGHT                                                      |
| SCREENS / STANDARD 14" (BKTD1)                                          |
| COR SCREEN 36"W (BKTD7C)                                                |
| SCREEN / RESIN PANEL W/ RODS<br>COURIER (BKDS9-MC-30)                   |
| WALL 2-10" W / WITH ELEC. (BKWD14C)<br>& CORE-DRILLED (2 ELEC) STD / BH |
| WALL 2-10" W / WITH ELEC. (BKWD14F)<br>& CORE-DRILLED (1 ELEC) BAR HT.  |
| VALL 3'-8" W (BKWD20)<br>& CORE-DRILLED / 40"H                          |
| IDER WALLS / 2020 LIGHT                                                 |
| WALL 9'-4" / RAISED & CORE-DRILLED<br>40"H                              |
| WALL 17'-2" / RAISED & CORE-DRILLED<br>2) 40"H                          |
| WALL 4'-3" / RAISED & CORE-DRILLED<br>"H                                |
|                                                                         |

# **PRODUCT IMAGES: NOT TO SCALE**

UNIT: PL-1-

CHARTER HOUSE HOLDINGS, LLC 200 North Franklin Street Zeeland, MI 49464

www.gotoCHi.com

tel: 616.399.6000 fax: 616.399.8396

This drawing contains proprietary information BY CHi. Unauthorized use or reproduction is prohibited without expressed written consent of CHi.

12. THESE DOCUMENTS REFLECT EQUIPMENT ORDERED OF DATE SHOWN BELOW.

| PROJECT:                 |                  |  |  |  |  |
|--------------------------|------------------|--|--|--|--|
| Burger King              |                  |  |  |  |  |
| DECOR IMAGE: 20/20 LIGHT |                  |  |  |  |  |
| LOCATION: MARYSVILLE,    | MI               |  |  |  |  |
| ADDRESS: 3100 GRATIOT    |                  |  |  |  |  |
| BLDG. SHELL: LB DESIGN   | INARY            |  |  |  |  |
| FDD SET: PRE-            | GIGN             |  |  |  |  |
| PROJECT MGR: ANDY CORTS  | 5                |  |  |  |  |
| SALES MGR: KEITH LEBERT  |                  |  |  |  |  |
| SET ISSUED DATE: 11 JULY | 2016             |  |  |  |  |
| DRAWING TITLE: PROD      | DUCT DETAILS     |  |  |  |  |
| store #: 5763            | scale:<br>N.T.S. |  |  |  |  |
| DRAWING: D12             | of D14           |  |  |  |  |