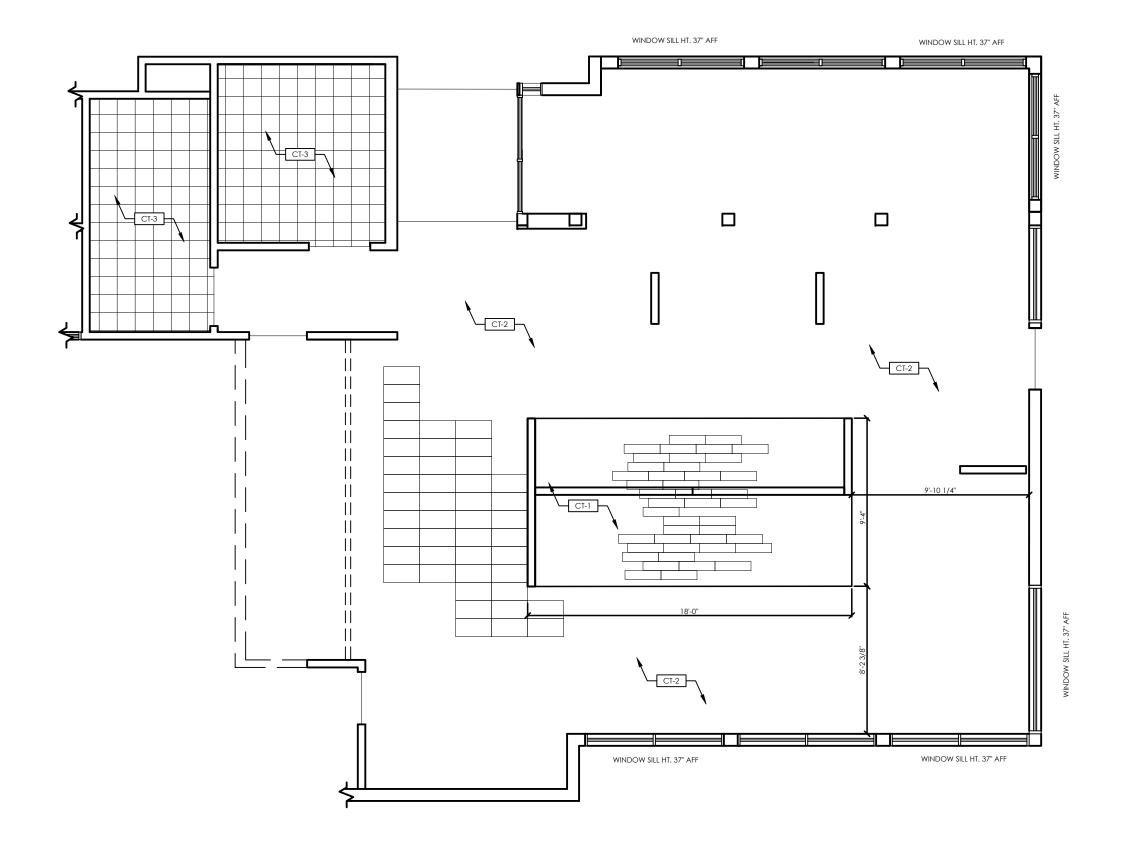

12. THESE DOCUMENTS REFLECT EQUIPMENT ORDERED OF DATE SHOWN BELOW.

| PROJECT:                 |                |  |  |  |  |  |
|--------------------------|----------------|--|--|--|--|--|
| Burger King              |                |  |  |  |  |  |
| DECOR IMAGE: 20/20 LIGHT |                |  |  |  |  |  |
| LOCATION: MARYSVILLE, I  | M              |  |  |  |  |  |
| ADDRESS: 3100 GRATIOT    |                |  |  |  |  |  |
| BLDG. SHELL: LB DESIGN   | INARY          |  |  |  |  |  |
| FDD SET: FDD VDES        | IGN            |  |  |  |  |  |
| PROJECT MGR: ANDY CORTS  | 5              |  |  |  |  |  |
| SALES MGR: KEITH LEBERT  |                |  |  |  |  |  |
| SET ISSUED DATE:         |                |  |  |  |  |  |
| 11 JULY                  | 2016           |  |  |  |  |  |
| DRAWING TITLE: FLOOI     | RING DETAILS   |  |  |  |  |  |
| STORE #:                 | SCALE:         |  |  |  |  |  |
| 5763                     | 3/16" = 1'- 0" |  |  |  |  |  |
| DRAWING: D5              | of D14         |  |  |  |  |  |

FLOOR FINISHES KEY

| FLOOR | FINISH | IAG |
|-------|--------|-----|
|       |        |     |

| FLOOR PLAN | ELEVATION<br>TAG | DECOR TAG | MATERIAL TAG |     | DIVIDER WALL<br>by <u>CHI</u> | LOW WALL<br>by <u>G.C.</u> | <br> | EXISTING WALL<br>to REMAIN / | WALL FINISH | GC WALL FINISHES |     |
|------------|------------------|-----------|--------------|-----|-------------------------------|----------------------------|------|------------------------------|-------------|------------------|-----|
| KEY        |                  |           | P_#          | KEY |                               |                            |      |                              | KEY         | P-#, WP-#, SS-#  | G-# |