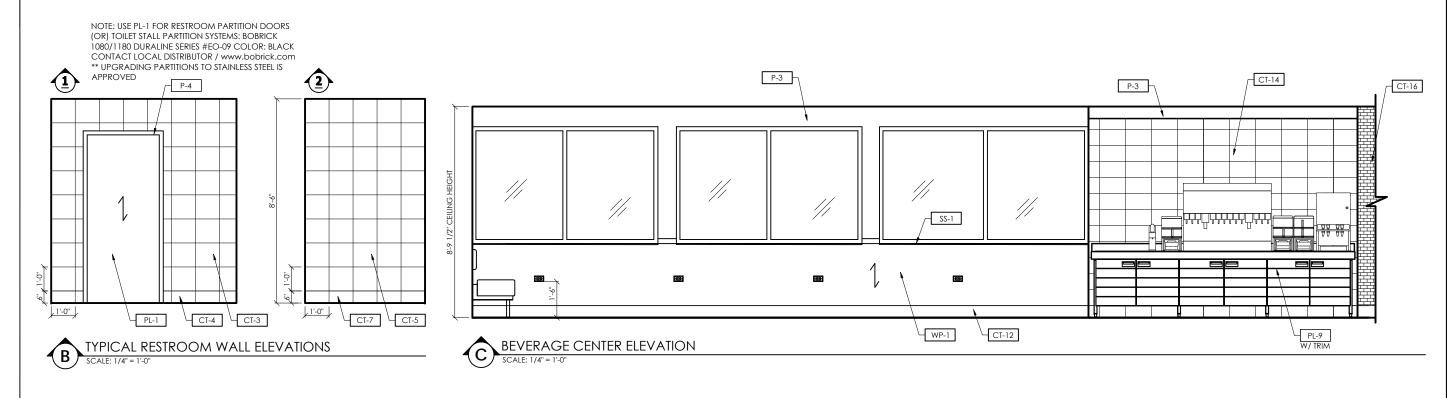

12. THESE DOCUMENTS REFLECT EQUIPMENT ORDERED OF DATE SHOWN BELOW.

| PROJECT:                 |                               |  |  |  |  |  |  |
|--------------------------|-------------------------------|--|--|--|--|--|--|
| Burger King              | Burger King                   |  |  |  |  |  |  |
| DECOR IMAGE: 20/20 LIGHT |                               |  |  |  |  |  |  |
| LOCATION: MARYSVILLE,    | MI                            |  |  |  |  |  |  |
| ADDRESS: 3100 GRATIO     |                               |  |  |  |  |  |  |
| BLDG. SHELL: LB          |                               |  |  |  |  |  |  |
| FDD SET: FDD VDE         | SIGN                          |  |  |  |  |  |  |
| PROJECT MGR: ANDY CORT   | S                             |  |  |  |  |  |  |
| SALES MGR: KEITH LEBERT  | SALES MGR: KEITH LEBERT       |  |  |  |  |  |  |
| SET ISSUED DATE: 11 JULY | SET ISSUED DATE: 11 JULY 2016 |  |  |  |  |  |  |
|                          |                               |  |  |  |  |  |  |
| DRAWING TITLE:           | ELEVATIONS                    |  |  |  |  |  |  |
| STORE #:                 | SCALE:                        |  |  |  |  |  |  |
| 5763                     | 1/4" = 1'-0"                  |  |  |  |  |  |  |
| DRAWING: D8              | of D14                        |  |  |  |  |  |  |

12. THESE DOCUMENTS REFLECT EQUIPMENT ORDERED OF DATE SHOWN BELOW.

| PROJECT:                 |                          |  |  |  |  |  |
|--------------------------|--------------------------|--|--|--|--|--|
| Burger King              |                          |  |  |  |  |  |
| DECOR IMAGE: 20/20 LIGHT |                          |  |  |  |  |  |
| LOCATION: MARYSVILLE,    | MI                       |  |  |  |  |  |
| ADDRESS: 3100 GRATIOT    |                          |  |  |  |  |  |
| BLDG. SHELL: LB DESIGN   | INARY                    |  |  |  |  |  |
| FDD SET: FDD VDES        | IGN                      |  |  |  |  |  |
| PROJECT MGR: ANDY CORTS  | 5                        |  |  |  |  |  |
| SALES MGR: KEITH LEBERT  |                          |  |  |  |  |  |
| SET ISSUED DATE: 11 JULY | 2016                     |  |  |  |  |  |
| DRAWING TITLE:           | ELEVATIONS               |  |  |  |  |  |
| STORE #: 5763            | SCALE:<br>1/4'' = 1'-0'' |  |  |  |  |  |
| DRAWING: D9              | of D14                   |  |  |  |  |  |