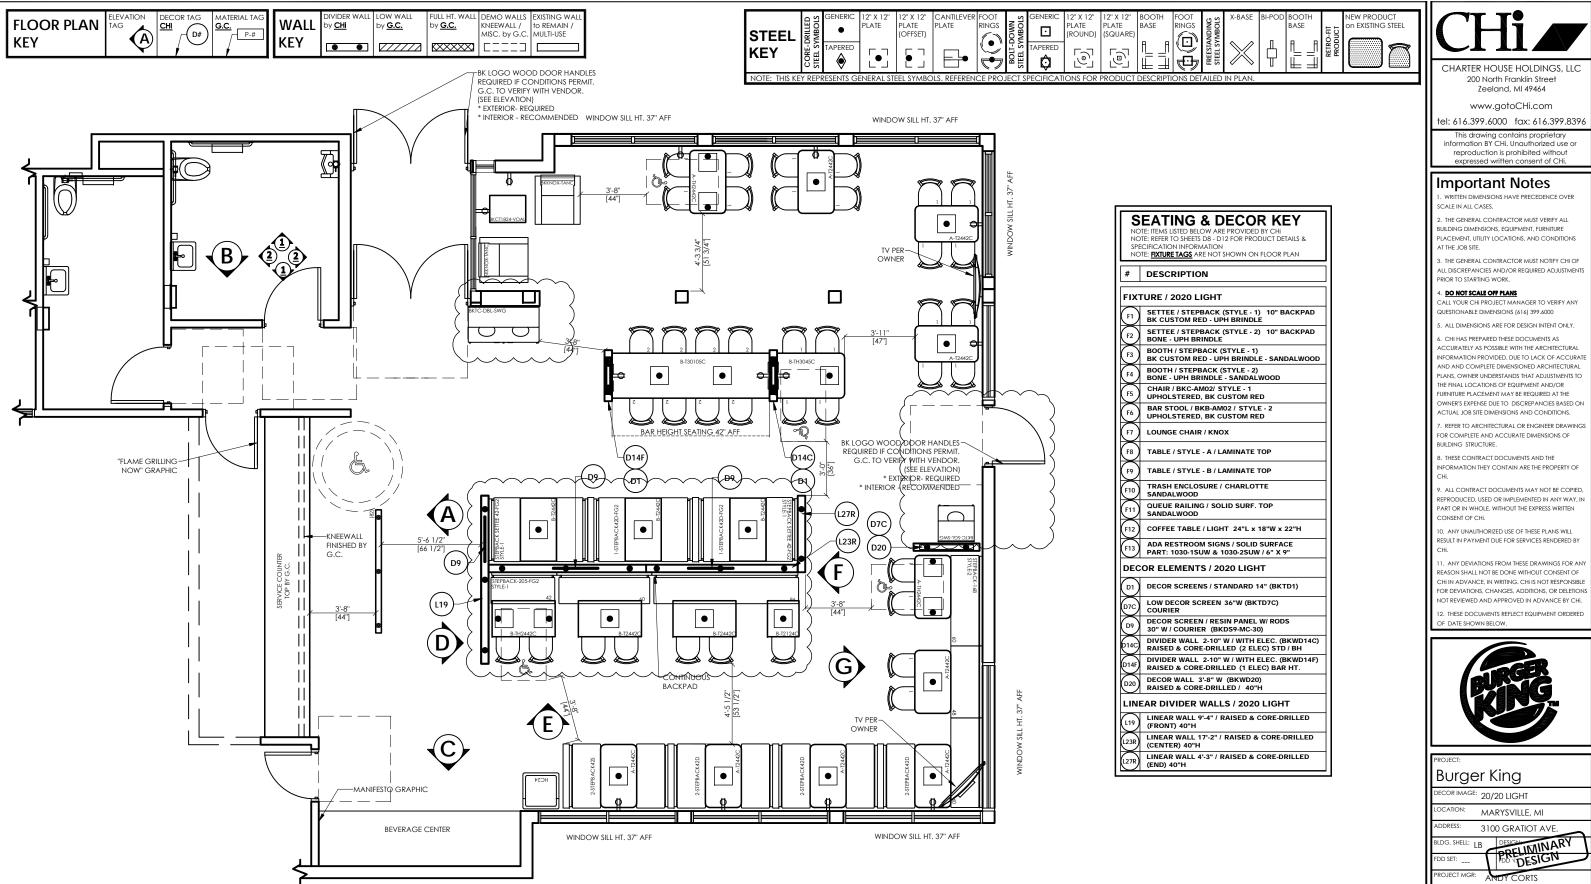

D2 of D14

RAWINC

| D SHEETS D8 - D12 FOR PRODUCT DETAILS &<br>INFORMATION<br>INFORMATION   |
|-------------------------------------------------------------------------|
| IPTION                                                                  |
| 020 LIGHT                                                               |
| / STEPBACK (STYLE - 1) 10" BACKPAD<br>FOM RED - UPH BRINDLE             |
| / STEPBACK (STYLE - 2) 10" BACKPAD<br>JPH BRINDLE                       |
| STEPBACK (STYLE - 1)<br>FOM RED - UPH BRINDLE - SANDALWOOD              |
| STEPBACK (STYLE - 2)<br>JPH BRINDLE - SANDALWOOD                        |
| BKC-AM02/ STYLE - 1<br>TERED, BK CUSTOM RED                             |
| DOL / BKB-AM02 / STYLE - 2<br>TERED, BK CUSTOM RED                      |
| CHAIR / KNOX                                                            |
| STYLE - A / LAMINATE TOP                                                |
| STYLE - B / LAMINATE TOP                                                |
| ENCLOSURE / CHARLOTTE<br>WOOD                                           |
| RAILING / SOLID SURF. TOP<br>WOOD                                       |
| TABLE / LIGHT 24"L x 18"W x 22"H                                        |
| STROOM SIGNS / SOLID SURFACE<br>030-1SUW & 1030-2SUW / 6" X 9"          |
| MENTS / 2020 LIGHT                                                      |
| SCREENS / STANDARD 14" (BKTD1)                                          |
| COR SCREEN 36"W (BKTD7C)                                                |
| SCREEN / RESIN PANEL W/ RODS<br>COURIER (BKDS9-MC-30)                   |
| WALL 2-10" W / WITH ELEC. (BKWD14C)<br>& CORE-DRILLED (2 ELEC) STD / BH |
| WALL 2-10" W / WITH ELEC. (BKWD14F)<br>& CORE-DRILLED (1 ELEC) BAR HT.  |
| VALL 3'-8" W (BKWD20)<br>& CORE-DRILLED / 40"H                          |
| IDER WALLS / 2020 LIGHT                                                 |
| WALL 9'-4" / RAISED & CORE-DRILLED<br>40"H                              |
| WALL 17'-2" / RAISED & CORE-DRILLED<br>2) 40"H                          |
| WALL 4'-3" / RAISED & CORE-DRILLED<br>"H                                |
|                                                                         |

|   | FLOOR PLAN |  | MATERIAL TAG | WALL | DIVIDER WALL<br>by <u>CHi</u> | LOW WALL<br>by <u>G.C.</u> | DEMO WALLS<br>KNEEWALL /<br>MISC. by G.C. | EXISTING WALL<br>to REMAIN /<br>MULTI-USE |
|---|------------|--|--------------|------|-------------------------------|----------------------------|-------------------------------------------|-------------------------------------------|
| l | KEY        |  |              | KEY  |                               | <u>[]]]</u>                |                                           |                                           |