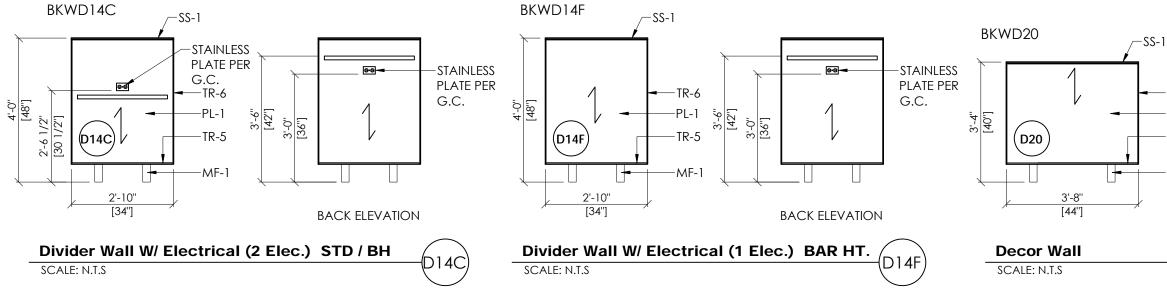

D2 of D14

RAWINC

| D SHEETS D8 - D12 FOR PRODUCT DETAILS &<br>INFORMATION<br>INFORMATION   |
|-------------------------------------------------------------------------|
| IPTION                                                                  |
| 020 LIGHT                                                               |
| / STEPBACK (STYLE - 1) 10" BACKPAD<br>FOM RED - UPH BRINDLE             |
| / STEPBACK (STYLE - 2) 10" BACKPAD<br>JPH BRINDLE                       |
| STEPBACK (STYLE - 1)<br>FOM RED - UPH BRINDLE - SANDALWOOD              |
| STEPBACK (STYLE - 2)<br>JPH BRINDLE - SANDALWOOD                        |
| BKC-AM02/ STYLE - 1<br>TERED, BK CUSTOM RED                             |
| DOL / BKB-AM02 / STYLE - 2<br>TERED, BK CUSTOM RED                      |
| CHAIR / KNOX                                                            |
| STYLE - A / LAMINATE TOP                                                |
| STYLE - B / LAMINATE TOP                                                |
| ENCLOSURE / CHARLOTTE<br>WOOD                                           |
| RAILING / SOLID SURF. TOP<br>WOOD                                       |
| TABLE / LIGHT 24"L x 18"W x 22"H                                        |
| STROOM SIGNS / SOLID SURFACE<br>030-1SUW & 1030-2SUW / 6" X 9"          |
| MENTS / 2020 LIGHT                                                      |
| SCREENS / STANDARD 14" (BKTD1)                                          |
| COR SCREEN 36"W (BKTD7C)                                                |
| SCREEN / RESIN PANEL W/ RODS<br>COURIER (BKDS9-MC-30)                   |
| WALL 2-10" W / WITH ELEC. (BKWD14C)<br>& CORE-DRILLED (2 ELEC) STD / BH |
| WALL 2-10" W / WITH ELEC. (BKWD14F)<br>& CORE-DRILLED (1 ELEC) BAR HT.  |
| VALL 3'-8" W (BKWD20)<br>& CORE-DRILLED / 40"H                          |
| IDER WALLS / 2020 LIGHT                                                 |
| WALL 9'-4" / RAISED & CORE-DRILLED<br>40"H                              |
| WALL 17'-2" / RAISED & CORE-DRILLED<br>2) 40"H                          |
| WALL 4'-3" / RAISED & CORE-DRILLED<br>"H                                |
|                                                                         |

# **PRODUCT IMAGES: NOT TO SCALE**

UNIT: PL-1-

CHARTER HOUSE HOLDINGS, LLC 200 North Franklin Street Zeeland, MI 49464

www.gotoCHi.com

tel: 616.399.6000 fax: 616.399.8396

This drawing contains proprietary information BY CHi. Unauthorized use or reproduction is prohibited without expressed written consent of CHi.

12. THESE DOCUMENTS REFLECT EQUIPMENT ORDERED OF DATE SHOWN BELOW.

| PROJECT:                 |                  |  |  |  |  |
|--------------------------|------------------|--|--|--|--|
| Burger King              |                  |  |  |  |  |
| DECOR IMAGE: 20/20 LIGHT |                  |  |  |  |  |
| LOCATION: MARYSVILLE,    | MI               |  |  |  |  |
| ADDRESS: 3100 GRATIOT    |                  |  |  |  |  |
| BLDG. SHELL: LB DESIGN   | INARY            |  |  |  |  |
| FDD SET: PRE-            | GIGN             |  |  |  |  |
| PROJECT MGR: ANDY CORTS  | 5                |  |  |  |  |
| SALES MGR: KEITH LEBERT  |                  |  |  |  |  |
| SET ISSUED DATE: 11 JULY | 2016             |  |  |  |  |
| DRAWING TITLE: PROD      | DUCT DETAILS     |  |  |  |  |
| store #: 5763            | scale:<br>N.T.S. |  |  |  |  |
| DRAWING: D12             | of D14           |  |  |  |  |