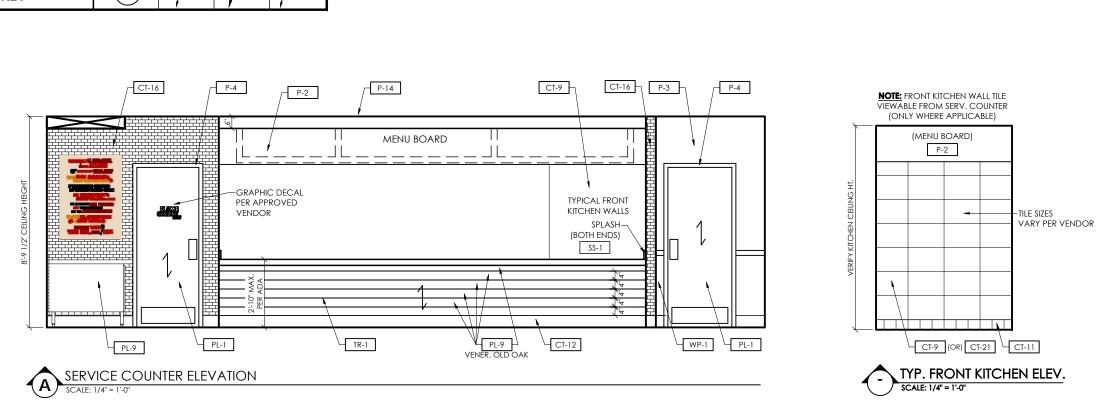

12. THESE DOCUMENTS REFLECT EQUIPMENT ORDERED OF DATE SHOWN BELOW.

| PROJECT:                 |                               |  |  |  |  |  |  |
|--------------------------|-------------------------------|--|--|--|--|--|--|
| Burger King              | Burger King                   |  |  |  |  |  |  |
| DECOR IMAGE: 20/20 LIGHT |                               |  |  |  |  |  |  |
| LOCATION: MARYSVILLE,    | MI                            |  |  |  |  |  |  |
| ADDRESS: 3100 GRATIO     |                               |  |  |  |  |  |  |
| BLDG. SHELL: LB          |                               |  |  |  |  |  |  |
| FDD SET: FDD VDE         | SIGN                          |  |  |  |  |  |  |
| PROJECT MGR: ANDY CORT   | S                             |  |  |  |  |  |  |
| SALES MGR: KEITH LEBERT  | SALES MGR: KEITH LEBERT       |  |  |  |  |  |  |
| SET ISSUED DATE: 11 JULY | SET ISSUED DATE: 11 JULY 2016 |  |  |  |  |  |  |
|                          |                               |  |  |  |  |  |  |
| DRAWING TITLE:           | ELEVATIONS                    |  |  |  |  |  |  |
| STORE #:                 | SCALE:                        |  |  |  |  |  |  |
| 5763                     | 1/4" = 1'-0"                  |  |  |  |  |  |  |
| DRAWING: D8              | of D14                        |  |  |  |  |  |  |

12. THESE DOCUMENTS REFLECT EQUIPMENT ORDERED OF DATE SHOWN BELOW.

| PROJECT:                 |                          |  |  |  |  |  |
|--------------------------|--------------------------|--|--|--|--|--|
| Burger King              |                          |  |  |  |  |  |
| DECOR IMAGE: 20/20 LIGHT |                          |  |  |  |  |  |
| LOCATION: MARYSVILLE,    | MI                       |  |  |  |  |  |
| ADDRESS: 3100 GRATIOT    |                          |  |  |  |  |  |
| BLDG. SHELL: LB DESIGN   | INARY                    |  |  |  |  |  |
| FDD SET: FDD VDES        | IGN                      |  |  |  |  |  |
| PROJECT MGR: ANDY CORTS  | 5                        |  |  |  |  |  |
| SALES MGR: KEITH LEBERT  |                          |  |  |  |  |  |
| SET ISSUED DATE: 11 JULY | 2016                     |  |  |  |  |  |
| DRAWING TITLE:           | ELEVATIONS               |  |  |  |  |  |
| STORE #: 5763            | SCALE:<br>1/4'' = 1'-0'' |  |  |  |  |  |
| DRAWING: D9              | of D14                   |  |  |  |  |  |