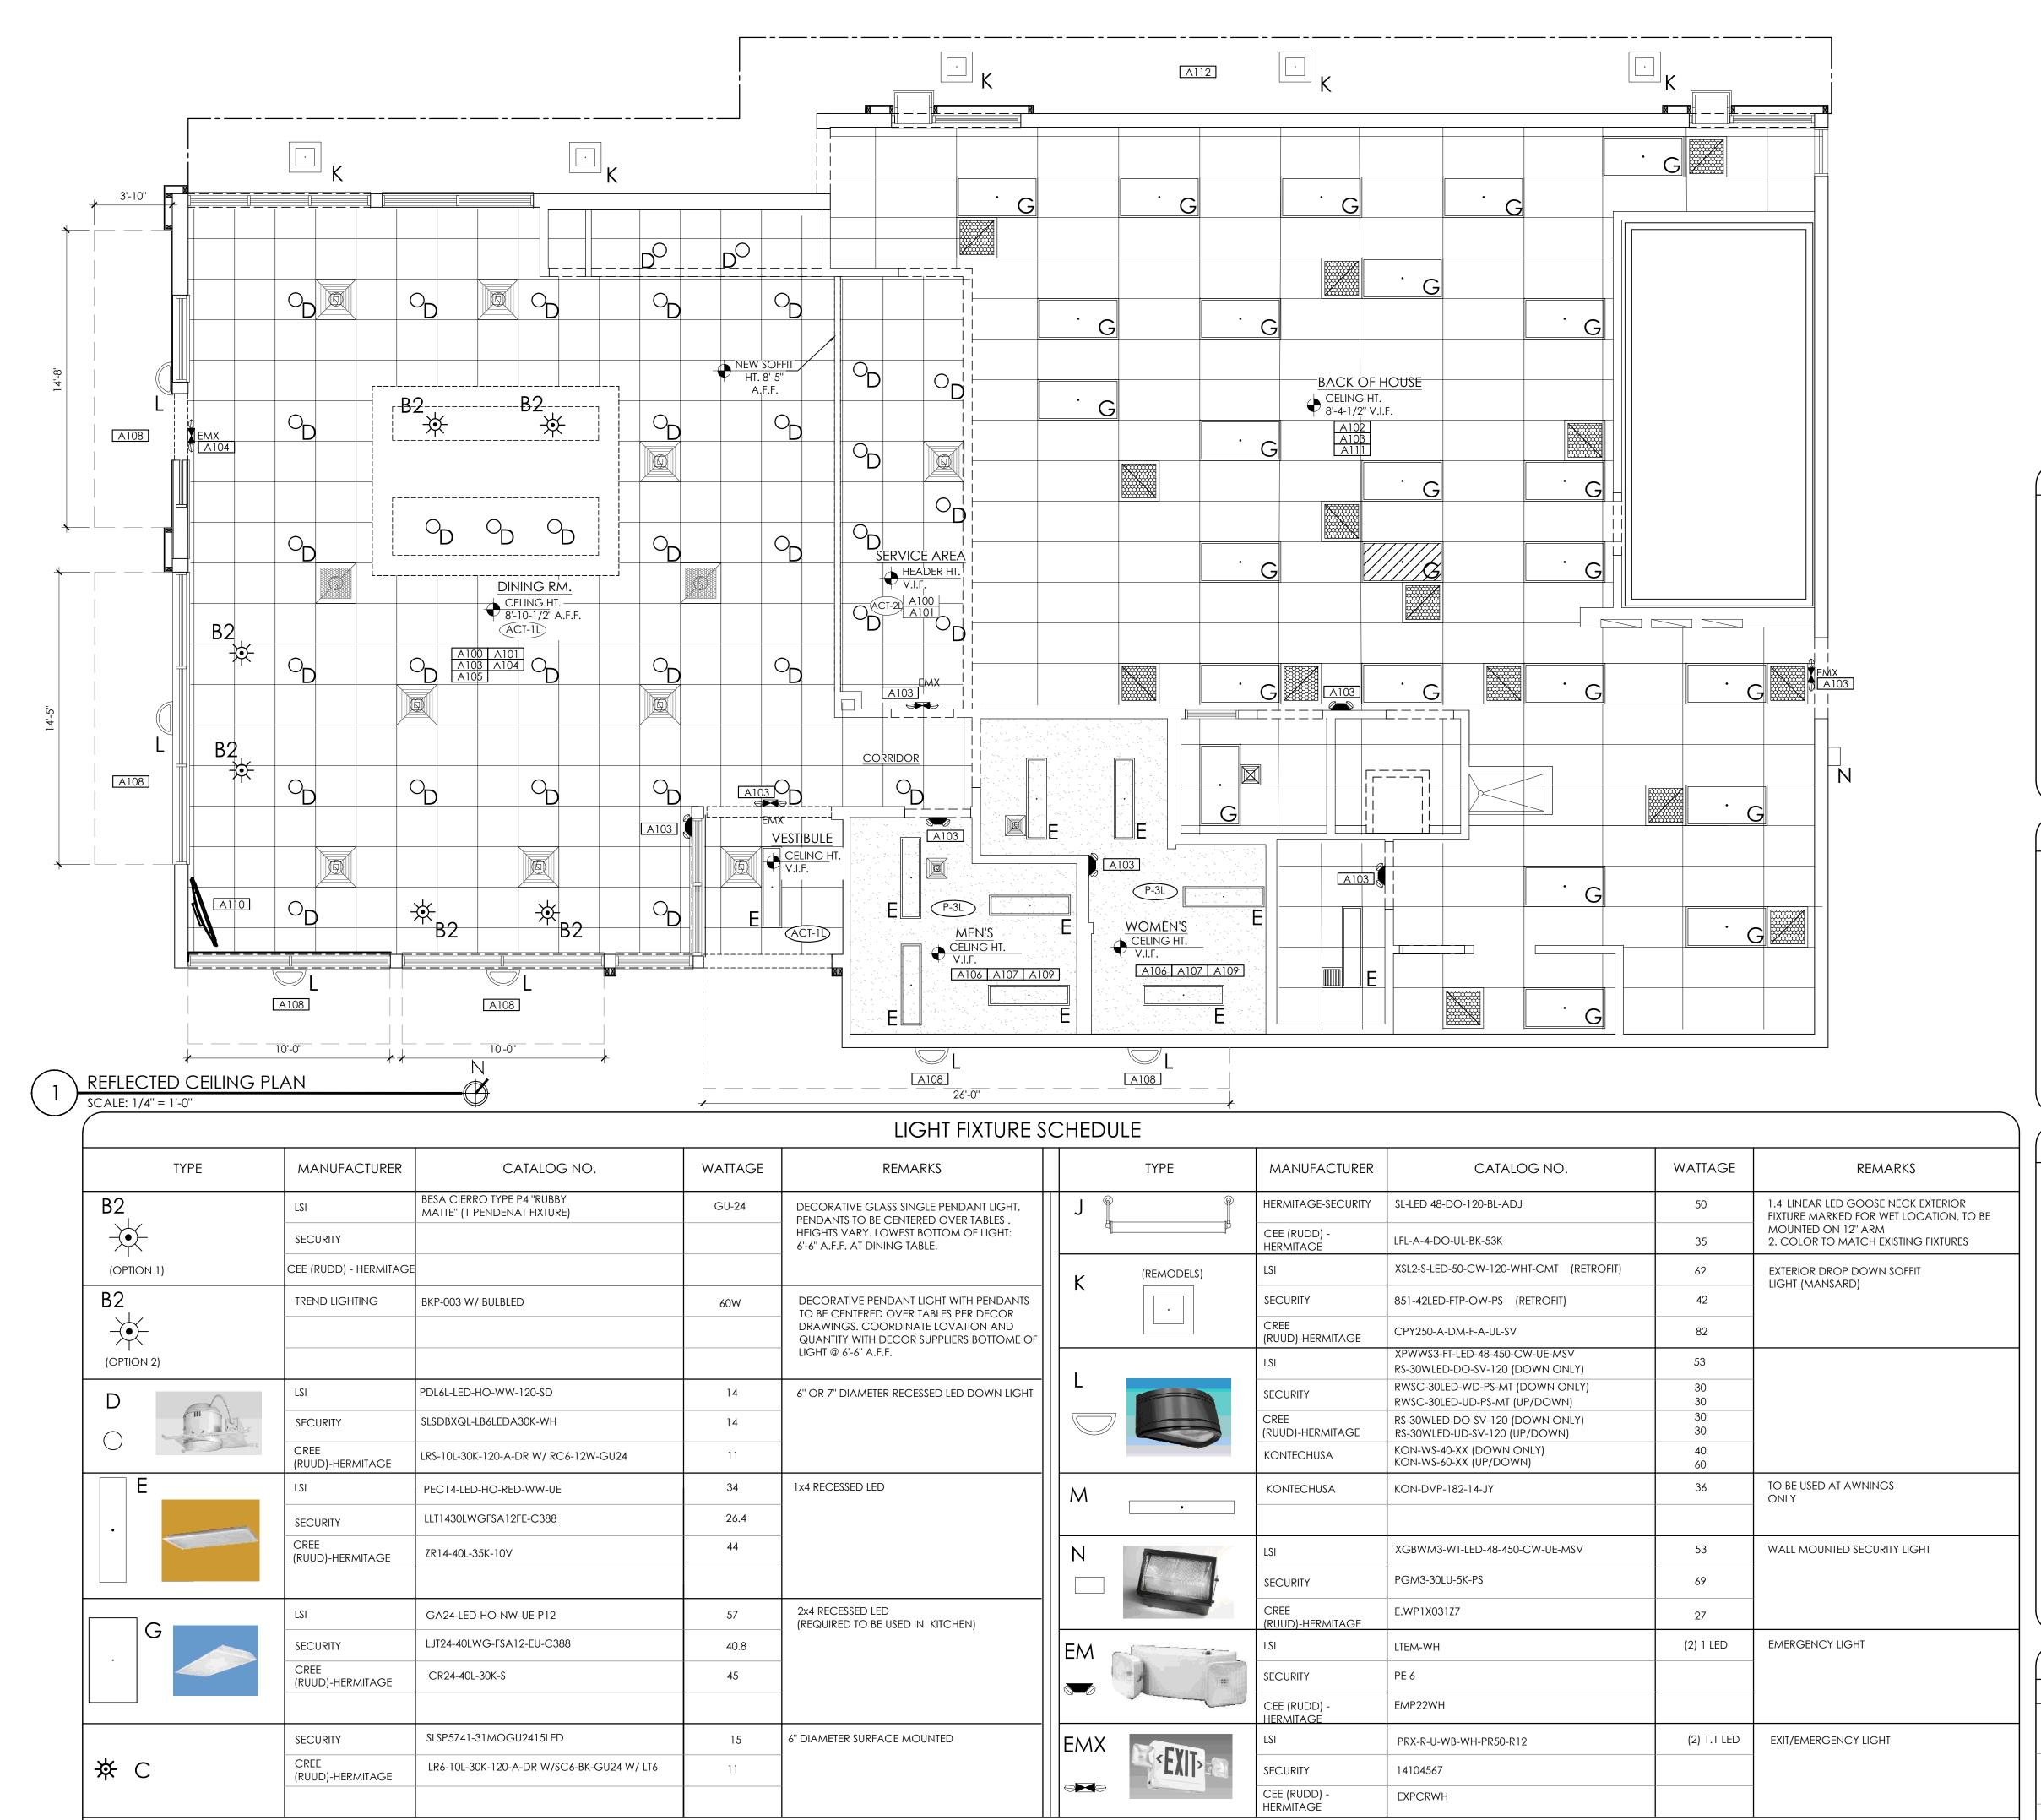

TECHNICAL GROUP, INC. 37716 Hills Tech Drive Farmington Hills, MI 48331 (248) 426-8000 FAX (248) 426-7004

AZIZ S.

BOUMAROUN

A100 REPLACE HVAC GRILLES, DIFFUSERS AND THERMOSTATS.

A101 REPLACE DINING RM AND SERVICE AISLE CEILING GRID & TILL

**GENERAL NOTES** 

A. ALL DIMENSIONS SHOWN ON REFLECTED CEILING PLAN ARE FROM FACE OF WALL FINISH UNLESS NOTED OTHERWISE.

THE REFERENCE HEIGHTS INDICATED ON PLAN ARE FROM

CONTRACTOR SHALL VERIFY FIXTURE QUANTITIES AND ALSO MAKE PROPER ADJUSTMENTS FOR ANY CHANGES IN PLAN DUE

ALL FIXTURES SHALL BE LOCATED IN THE CENTER OF CEILING

DINING ROOMS ARE DESIGNED TO A 35-40 FOOT CANDLE

LEVEL. KITCHENS ARE DESIGNED TO A 75 FOOT CANDLE LEVEL. RESTROOMS ARE DESIGNED TO A 50 FOOT CANDLE LEVEL.

PENDANT FIXTURES "B2" MUST BE CENTERED OVER TABLE TOPS.

EXCEPT FOR DROPPED CEILING OPTION, ALL LIGHT FIXTURES IN DINING ROOM AREA AND RESTROOM CORRIDOR ARE TO BE SUPPORTED FROM EXPOSED ROOF TRUSSES. USE 2x4 BETWEEN

SEE INTERIOR DECOR PLAN FOR PENDANT LIGHT PLACEMENT.

FINE FISSURED #1732

2X2 ANGLED TEGULAR 15/16

ARMSTRONG STRATEGIC ACCOUNTS

SERVICE AISLE/BACK OF HOUSE

PRELUDE 15/16 " EXPOSED TEE GRID

ARMSTRONG STRATEGIC ACCOUNTS

PAINTED GYPSUM BOARD CEILNG

GC TO PROVIDE DUPLEX OUTLET EVERY 12'-0" @ WINDOW

BOTTOM CORDS FOR SURFACE MOUNTED FIXTURES.

CEILING SPECIFICATIONS

DINING

ADOBE

2'X2'X3/4"

ARMSTRONG

ARMSTRONG

TO ADDITIONAL REQUIREMENTS, LOCAL CODES, ETC.

APPROXIMATE FINISH FLOOR (A.F.F.)

PROJECT SPECIFIC TYPES AND QUANTITIES.

COORDINATE WITH DECOR DRAWINGS.

FACE, MAX. 18" FROM TOP OF WINDOW.

LOCATION:

COLOR:

DIMENSION:

CONTACT:

LOCATION:

DIMENSION: CONTACT:

COLOR:

MANUFACTURER:

GRID:

MANUFACTURER:

(800.442.4212)

(800.442.4212)

TILES UNLESS NOTED OTHERWISE.

A102 REPAIR AND CLEAN BOH CEILING GRID AND REPLACE TILES.

REPLACE EXISTING EXIT/EMERGENCY LIGHTS (EMX) (EM) WITH NEW AS PER SPECIFICATION. REFER TO LAYOUT FOR LOCATIONS.

A104 INSTALL 2020 PENDANT LIGHTS AS PER DECOR DRAWINGS AND SPECIFICATION.

A105 INSTALL NEW LED RECESSED LIGHTS IN DINING ROOM.

A106 REPLACE RESTROOM EXHAUST FANS AS NEEDED AS PER SPECAL INSTALL NEW LIGHT FIXTURES IN RESTROOMS PER LAYOUT.

A108 INSTALL NEW CANOPIES, INCLUDING LIGHTING AS PER SPECIFICATIONS, REFERENCE A-2/A-6/A-7 FOR DETAILS &

A109 PAINT RESTROOM GYPSUM CEILING AS PER 2020 DECOR PACKAGE REQ. REPAIR CEILING AS NECESSARY FOR NEW

LAYOUT.

A110 INSTALL FLAT SCREEN TELEVISION AS PER DECOR DRAWINGS,

G.C. TO PROVIDE POWER.

All REPLACE BOH LIGHTING TO NEW LED 2X4 LIGHTS 1:1.

A112 REPLACE LIGHTING ON EXISTING MANSARD ONE FOR ONE.

| SYMBOLS LEGEND |                                                        |
|----------------|--------------------------------------------------------|
| 'MBOL          | DESCRIPTION                                            |
|                | SUPPLY AIR DIFFUSERS (ALUMINUM TO MATCH CEILING COLOR) |
|                | RETURN AIR GRILLES (ALUMINUM TO MATCH CEILING COLOR)   |

EXHAUST FAN GRILLES

(ALUMINUM TO MATCH CEILING COLOR)

TG-16350

A-5

DO NOT SCALE THIS PRINT. USE FIGURED DIMENSIONS ONLY.