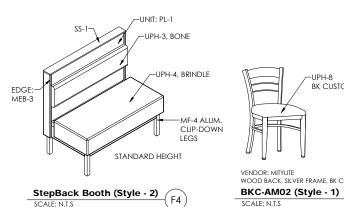

VENDOR: MITYLITE WOOD BACK, SILVER FRAME, BK CUSTOM RED VINYL

BKB-AM02 (Style - 2) SCALE: N.T.S

SCALE: N.T.S

SCALE: N.T.S

SCALE: N.T.S

BACKER: CORIAN, SUEDE LETTERING: WHITE

6" x 9" / 1030-1SUW & 1030-2SUW

NOTE: SIGN SHOWN IS REPRESENTATIONAL