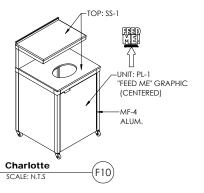

20 JULY 2016 PRODUCT DETAILS STORE #: N.T.S. D10 of D12

Decor Screen - Resin Panel w/ Rods D9

Divider Wall W/ Electrical (1 Elec.) BAR HT. SCALE: N.T.S

NOTE: SEE SPECIFICATIONS PAGE

| CODE     | MATERIAL                      | LOCATION                          | MANUFACTURER              | PRODUCT SPECIFICATION                                                                                       | DIMENSION          | CONTACT / ADDITIONAL INFORMATION                                           | GC / CI |
|----------|-------------------------------|-----------------------------------|---------------------------|-------------------------------------------------------------------------------------------------------------|--------------------|----------------------------------------------------------------------------|---------|
| IAIN F   | XTURE AND PRODUCT FINIS       | SHES                              |                           |                                                                                                             |                    | LOCAL DISTRIBUTOR                                                          | CHI     |
| H-3      | UPHOLSTERY                    | FIXTURES AS NOTED                 | CF STINSON                | AVANT, AV130, BONE                                                                                          |                    | LOCAL DISTRIBUTOR                                                          | CHI     |
| PH-4     | UPHOLSTERY                    | BOOTH SEATS                       | CF STINSON                | LAREDO, L19 BRINDLE                                                                                         |                    | LOCAL DISTRIBUTOR                                                          | CHI     |
| PH-7     | UPHOLSTERY                    | SOFT SEATING - SEAT               | MAHARAM                   | LARIAT, 440401-010 TAUPE                                                                                    |                    | LOCAL DISTRIBUTOR                                                          | CHI     |
| PH-8     | UPHOLSTERY                    | FIXTURES AS NOTED                 | CF STINSON                | AVANT, BK CUSTOM RED                                                                                        |                    | LOCAL DISTRIBUTOR                                                          | CHI     |
| PH-9     | UPHOLSTERY                    | SOFT SEATING - BACK REST          | MAHARAM                   | LINEAGE, 466127-002, TUSSOCK                                                                                |                    | LOCAL DISTRIBUTOR                                                          | СНІ     |
| P-1      | WALL PANEL SYSTEM             | GENERAL WAINSCOTING               | CHI-LITE BY CHARTER HOUSE | PIONITE, WP115-F APPEARS LIKATRE, SUPERMATTE (NOTE: LAMINATE ADHERED TO 1/4" SUBSTRATE W/VERT. TRIM)        | (VERTICAL GRADE    | CHARTER HOUSE / CONTACT CHI PROJECT SALES REPRESENTATIVE FOR INFO          | CHI     |
| -1       | PLASTIC LAMINATE              | BOOTHS / INTERIOR DOORS / MISC.   | PIONITE                   | SH1100024 (WP115-F) APPEARS LIKATRE-SUPERMATTE                                                              |                    | LOCAL DISTRIBUTOR                                                          | GC & CH |
| 5        | PLASTIC LAMINATE              | ACCENT TABLE TOPS                 | PIONITE                   | WY160-N ABSOLUTE ACAJOU                                                                                     |                    | LOCAL DISTRIBUTOR                                                          | CHI     |
| L-9      | PLASTIC LAMINATE              | TABLE TOPS & FIXTURES AS NOTED    | NEVAMAR                   | WK0017T VENERABLE OLD OAK                                                                                   |                    | LOCAL DISTRIBUTOR                                                          | CHI     |
| NF-1     | METAL FINISH, POWDER COAT     | FIXTURES AS NOTED                 | PER CHI CHOICE            | NEARLY CHROME                                                                                               |                    | LOCAL DISTRIBUTOR                                                          | CHI     |
| F-2      | METAL FINISH, STAINLESS STEEL | FIXTURES AS NOTED                 | PER CHI CHOICE            |                                                                                                             |                    | LOCAL DISTRIBUTOR                                                          | CHI     |
| F-3      | METAL FINISH, POWDER COAT     | QUEUE RAILING (SEE DETAIL)        | PER CHI CHOICE            | BLACK                                                                                                       |                    | LOCAL DISTRIBUTOR                                                          | CHI     |
| F-4      | METAL FINISH, ALUMINUM        | FIXTURES AS NOTED                 | PER CHI CHOICE            | BKC STANDARD - ETCH & CLEAR                                                                                 |                    | LOCAL DISTRIBUTOR                                                          | CHI     |
| BE-1     | VINYL BASE EDGE               | TABLE EDGES                       | PER CHI CHOICE            | T-EDGE, SILVER                                                                                              | 1-1/4" HEIGHT      | LOCAL DISTRIBUTOR                                                          | CHI     |
| BE-2     | VINYL BASE EDGE               | TRASH ENCLOSURES                  | PER CHI CHOICE            | T-EDGE, SILVER                                                                                              | 7/8" HEIGHT        | LOCAL DISTRIBUTOR                                                          | CHI     |
| EB-2     | MULTIPLEX EDGE BAND           | COFFEE TABLE EDGES                | REHAU                     | PREMIUM EDGEBAND, #592E MULTIPLEX, 2mm                                                                      | 1-3/4" HEIGHT      | LOCAL DISTRIBUTOR                                                          | СНІ     |
| EB-3     | MULTIPLEX EDGE BAND           | BOOTH EDGE PROTECTION             | REHAU                     | PREMIUM EDGEBAND, APPEARS LIKATRE                                                                           | PER CHI STD.       | LOCAL DISTRIBUTOR                                                          | CHI     |
| -1       | SOLID SURFACE                 | FIXTURES AS NOTED                 | CORIAN                    | SANDALWOOD, PRIVATE COLLECTION                                                                              | 1/2" THICKNESS     | LOCAL DISTRIBUTOR / (CORPORATE CONTACT: RANDY HOUSTON@(404) 274-3047)      | GC & CH |
| -1       | RESIN                         | LINEAR WALL / DECOR SCREEN        | 3-FORM                    | VARIA ECORESIN - ORGANICS, TING TING, FINISH FRONT & BACK: PATENT (VERTICAL PATTERN) 3 WEEK LEAD TIME       | 3/8" THICKNESS     | CONTACT: JULIANA SHARKEY@ 954-579-6545                                     | CHI     |
| IE-1     | HARDWARE                      | DECOR SCREEN                      | GYFORD STANDOFF SYSTEMS   | EZ-A13-375R CLIP FOR 3/8" MATERIAL & COORDINATING PLATE & ROD                                               |                    | LOCAL DISTRIBUTOR                                                          | CHI     |
| R-1      | TRIM                          | SERVICE COUNTER KNEEWALL          | PER G.C. CHOICE           | CLEAR SILVER (FURNITURE GRADE ALUM)                                                                         | 1/4" BAR STOCK     | LOCAL DISTRIBUTOR                                                          | GC      |
| R-2      | TRIM                          | GENERAL DINING                    | PER G.C. / CHI CHOICE     | CORNER GUARDS- BRUSHED ALUMINUM                                                                             | 1/2"               | LOCAL DISTRIBUTOR                                                          | GC & C  |
| R-3      | TRIM                          | VERTICAL WALL TRIM ( TO MATCH PL- | 1) PER CHI CHOICE         | TAN (FURNITURE GRADE ALUM) (T-TRIM) (NOTE: USE FOR CHI S-WALL & LINEAR WALL VERTICAL TRIM)                  | 1/2"               | LOCAL DISTRIBUTOR                                                          | CHI     |
| R-4      | TRIM                          | WAINSCOT CHI-LITE TRIM            | CHI CHOICE                | TAN (FURNITURE GRADE ALUM) (CORNER, H-TRIM, J-TRIM)                                                         | STANDARD           | LOCAL DISTRIBUTOR                                                          | CHI     |
| R-5      | TRIM                          | HORIZ. WALL TRIM                  | PER CHI CHOICE            | CLEAR SILVER (FURNITURE GRADE ALUM) (T-TRIM & WALL BOTTOM CORNER TRIM)                                      | 1/2"               | LOCAL DISTRIBUTOR                                                          | CHI     |
| TR-6     | TRIM                          | CHI PRODUCT / WALLS               | PER CHI CHOICE            | CORNER GUARDS - ALUMINUM EXTRUSION W/ CLEAR ANODIZED FINISH (LOW PROFILE)                                   | 1/8"               | LOCAL DISTRIBUTOR                                                          | СНІ     |
| VALL F   | INISHES / PAINT               |                                   | -                         |                                                                                                             |                    | •                                                                          |         |
| -2       | PAINT                         | EXPOSED CEILING / MENU BOARD      | PPG                       | COLOR: DEEP ONYX / PAINT: 25-205 EGGSHELL / PRIMER: 17-921 SPEEDHIDE INTERIOR (PRIMER COLOR GREY)           |                    | CONTACT: RICK GARLIN / PPG CORP. NATL ACCOUTS MANAGER                      | GC      |
|          |                               |                                   |                           | SOFFIT PLASTER TO BE "ORANGE PEEL" TYPE (EGGSHELL / SPLATTER)                                               |                    | PHONE: 317-318-5800 / EMAIL: garlin@ppg.com                                |         |
| -3       | PAINT                         | INTERIOR WALLS                    | PPG                       | COLOR: WRIGHT STONE / PAINT: 6-4310XI EGGSHELL / PRIMER: 6-200 SPEEDHIDE INTERIOR                           |                    | 100 1770                                                                   | GC      |
|          |                               |                                   |                           | WALL PLASTER TO BE "ORANGE PEEL" TYPE (EGGSHELL / SPLATTER)                                                 |                    |                                                                            |         |
| -4       | PAINT                         | INTERIOR DOOR FRAMES              | PPG                       | COLOR: WRIGHT STONE / PAINT: 6-1110XI EGGSHELL / PRIMER: 6-212 SPEEDHIDE INTERIOR OIL SEMI-GLOSS            |                    |                                                                            | GC      |
|          |                               |                                   |                           |                                                                                                             |                    |                                                                            |         |
| -5       | PAINT                         | RESTROOM CEILING                  | PPG                       | COLOR: WHITE ON WHITE / PAINT: 6-4310XI EGGSHELL / PRIMER: 6-2 SPEEDHIDE INTERIOR                           |                    |                                                                            | GC      |
|          |                               | RESTROOM CEETTO                   |                           | OCON. WHILE ON WHILE Y FAIRM. O NOTON EDUCATED FINANCIAL OF STREET MERION                                   |                    |                                                                            |         |
| -14      | PAINT                         | ACCENT PAINT SOFFIT               | PPG                       | PAINT: BK CUSTOM GRENADINE / PAINT: 25-205 EGGSHELL / PRIMER: 17-921 SPEEDHIDE INTERIOR (PRIMER COLOR GREY) |                    |                                                                            | GC      |
|          |                               |                                   |                           |                                                                                                             |                    |                                                                            |         |
| RP-1     | FIRERGI ASS REINFORCED PANEL  | BACK OF HOUSE (BACK KITCHEN)      | MARLITE                   | FRP - SMOOTH TEXTURE, S100, S2S WHITE - CLASS A                                                             |                    | CONTACT: TIM PENNOW @ MARLITE (330) 343-6621                               | GC      |
| COUS     | TICAL CEILING                 | ,                                 |                           |                                                                                                             |                    | 1                                                                          |         |
| CT-1     | ACOUSTICAL CEILING TILE       | DINING                            | ARMSTRONG                 | FINE FISSURED, #1732 COLOR: WHITE (OR) ADOBE, GRID: ANGLED TEGULAR 15/16" GRID COLOR: WHITE (OR) ADOBE      | 2' x 2'            | CONTACT: ARMSTRONG STRATEGIC ACCOUNTS (800) 442-4212                       | GC      |
| CT-2     | ACOUSTICAL CEILING TILE       | BACK OF HOUSE (BACK KITCHEN)      | ARMSTRONG                 | #BP672 KITCHEN ZONE, PANEL COLOR: WHITE / GRID: PRELUDE 15/16 EXPOSED TEE GRID / GRID COLOR: WHITE          | 2' x 4'            | CONTACT: ARMSTRONG STRATEGIC ACCOUNTS (800) 442-4212                       | GC      |
| CT-1     | ACOUSTICAL CEILING TILE       | DINING                            | USG INTERIORS             | RADAR CLIMA PLUS #2210 COLOR: WHITE (OR) TAUPE. GRID: DONN DX/DXL, PANEL & GRID COLOR WHITE (OR) TAUPE      | 2' x 2'            | CONTACT: MONTY DIAMOND @ USG (877) 874-6245 x 7413                         | GC      |
| CT-2     | ACOUSTICAL CEILING TILE       | BACK OF HOUSE (BACK KITCHEN)      | USG INTERIORS             | SHEETROCK BRAND, CLIMAPLUS LAY-IN CEILING PANELS #3270. GRID: DONN DX/DXL, PANEL & GRID COLOR WHITE         | 2' x 4'            | CONTACT: MONTY DIAMOND @ USG (877) 874-6245 x 7413                         | GC      |
| IGHTII   | IG FIXTURES                   | 1                                 |                           |                                                                                                             |                    | <u> </u>                                                                   |         |
| D-1      | PENDANT                       | MAIN DINING                       | BESA LIGHTING             | BESA CIERRO, TYPE P4 - 1JT4124RM-SN-LAMP, RUBY MATTE (NO GRILL)                                             | 5.375"D x 9.7-375" | H CONTACT: RON LARIMORE @ LSI INDUSTRIES, INC (800) 436-7800 x 3375        | GC      |
| D-1      | RECESSED CAN                  | MAIN DINING                       | PER APPROVED VENDOR       | PER APPROVED CORPORATE SPECIFICATIONS                                                                       | 8" DIA.            | CONTACT: LSI, HERMITAGE - SECURITY OR RUDD                                 | GC      |
| N-1      | RECESSED WALL WASHER          | MAIN DINING                       | PER APPROVED VENDOR       | PER APPROVED CORPORATE SPECIFICATIONS                                                                       | 8" DIA.            | CONTACT: LSI, HERMITAGE - SECURITY OR RUDD                                 | GC      |
| -1<br>-1 | RECESSED FLOURESCENT          | MAIN DINING                       | PER APPROVED VENDOR       | PER APPROVED CORPORATE SPECIFICATIONS                                                                       | 2' x 4'            | CONTACT: LSI, HERMITAGE - SECURITY OR RUDD                                 | GC      |
|          | IAL WINDOW SHADES             |                                   | II NOTED TENDOR           |                                                                                                             | (- · · ·           | a contract occount of rose                                                 | 1       |
| -1       | ROLLER SHADES                 | MAIN DINING                       | BLIND EXPRESS, INC.       | MODEL #: D-SWB5-F SHEER WEAVE BASIC 5% OPENNESS ROLLER SHADES WITH MATCHING FASCIA                          | VARIES PER SITE    | CONTACT: ALBERT YU @ BLIND EXPRESS, INC. (770) 664.1688 (or) (877)219-3271 | GC/OW   |
|          |                               |                                   |                           | COLOR: CHARCOAL / GRAY, MANUAL OPERATION. ** CALL VENDOR FOR SITE MEASUREMENT & QUOTE                       |                    | 2 2 2                                                                      | 100,00  |