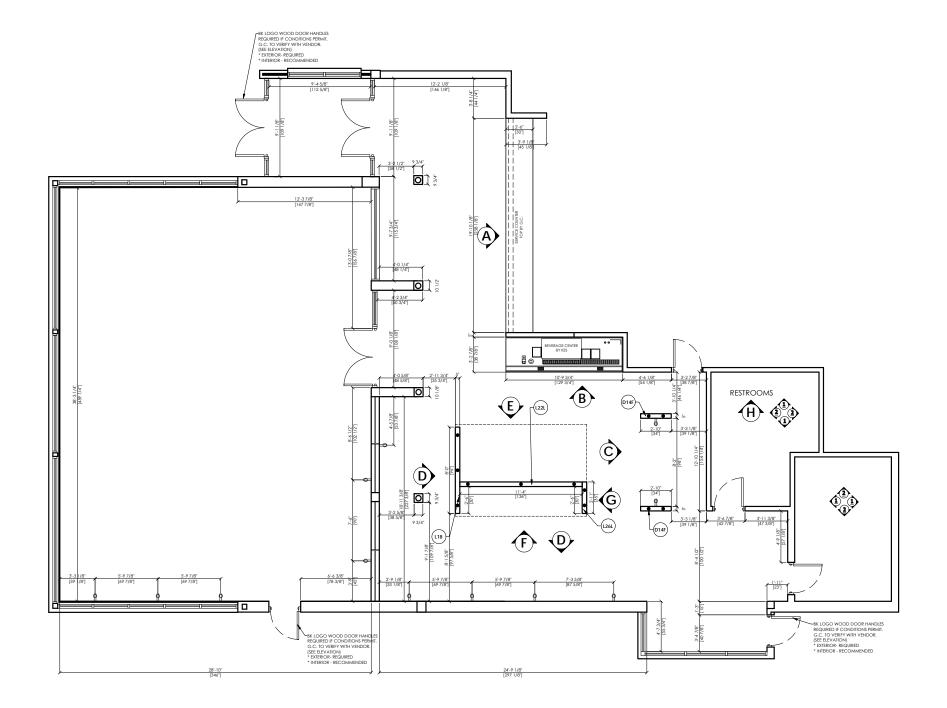

**SEATING & DECOR KEY** 

| KEIIH LEBERI             |                        |
|--------------------------|------------------------|
| SET ISSUED DATE: 20 JULY | 2016                   |
| DRAWING TITLE: FLOO      | R PLAN                 |
| store #: 487             | SCALE:<br>1/4" = 1'-0" |
| DRAWING: D2              | of D12                 |