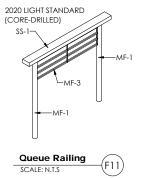

20 JULY 2016 PRODUCT DETAILS STORE #: N.T.S. D10 of D12

Decor Screen - Resin Panel w/ Rods D9

Divider Wall W/ Electrical (1 Elec.) BAR HT. SCALE: N.T.S

NOTE: SEE SPECIFICATIONS PAGE

| CODE     | MATERIAL                      | LOCATION                          | MANUFACTURER              | PRODUCT SPECIFICATION                                                                                       | DIMENSION          | CONTACT / ADDITIONAL INFORMATION                                           | GC / CI |
|----------|-------------------------------|-----------------------------------|---------------------------|-------------------------------------------------------------------------------------------------------------|--------------------|----------------------------------------------------------------------------|---------|
| IAIN F   | XTURE AND PRODUCT FINIS       | SHES                              |                           |                                                                                                             |                    | LOCAL DISTRIBUTOR                                                          | CHI     |
| H-3      | UPHOLSTERY                    | FIXTURES AS NOTED                 | CF STINSON                | AVANT, AV130, BONE                                                                                          |                    | LOCAL DISTRIBUTOR                                                          | CHI     |
| PH-4     | UPHOLSTERY                    | BOOTH SEATS                       | CF STINSON                | LAREDO, L19 BRINDLE                                                                                         |                    | LOCAL DISTRIBUTOR                                                          | CHI     |
| PH-7     | UPHOLSTERY                    | SOFT SEATING - SEAT               | MAHARAM                   | LARIAT, 440401-010 TAUPE                                                                                    |                    | LOCAL DISTRIBUTOR                                                          | CHI     |
| PH-8     | UPHOLSTERY                    | FIXTURES AS NOTED                 | CF STINSON                | AVANT, BK CUSTOM RED                                                                                        |                    | LOCAL DISTRIBUTOR                                                          | CHI     |
| PH-9     | UPHOLSTERY                    | SOFT SEATING - BACK REST          | MAHARAM                   | LINEAGE, 466127-002, TUSSOCK                                                                                |                    | LOCAL DISTRIBUTOR                                                          | СНІ     |
| P-1      | WALL PANEL SYSTEM             | GENERAL WAINSCOTING               | CHI-LITE BY CHARTER HOUSE | PIONITE, WP115-F APPEARS LIKATRE, SUPERMATTE (NOTE: LAMINATE ADHERED TO 1/4" SUBSTRATE W/VERT. TRIM)        | (VERTICAL GRADE    | CHARTER HOUSE / CONTACT CHI PROJECT SALES REPRESENTATIVE FOR INFO          | CHI     |
| -1       | PLASTIC LAMINATE              | BOOTHS / INTERIOR DOORS / MISC.   | PIONITE                   | SH1100024 (WP115-F) APPEARS LIKATRE-SUPERMATTE                                                              |                    | LOCAL DISTRIBUTOR                                                          | GC & CH |
| 5        | PLASTIC LAMINATE              | ACCENT TABLE TOPS                 | PIONITE                   | WY160-N ABSOLUTE ACAJOU                                                                                     |                    | LOCAL DISTRIBUTOR                                                          | CHI     |
| L-9      | PLASTIC LAMINATE              | TABLE TOPS & FIXTURES AS NOTED    | NEVAMAR                   | WK0017T VENERABLE OLD OAK                                                                                   |                    | LOCAL DISTRIBUTOR                                                          | CHI     |
| NF-1     | METAL FINISH, POWDER COAT     | FIXTURES AS NOTED                 | PER CHI CHOICE            | NEARLY CHROME                                                                                               |                    | LOCAL DISTRIBUTOR                                                          | CHI     |
| F-2      | METAL FINISH, STAINLESS STEEL | FIXTURES AS NOTED                 | PER CHI CHOICE            |                                                                                                             |                    | LOCAL DISTRIBUTOR                                                          | CHI     |
| F-3      | METAL FINISH, POWDER COAT     | QUEUE RAILING (SEE DETAIL)        | PER CHI CHOICE            | BLACK                                                                                                       |                    | LOCAL DISTRIBUTOR                                                          | CHI     |
| F-4      | METAL FINISH, ALUMINUM        | FIXTURES AS NOTED                 | PER CHI CHOICE            | BKC STANDARD - ETCH & CLEAR                                                                                 |                    | LOCAL DISTRIBUTOR                                                          | CHI     |
| BE-1     | VINYL BASE EDGE               | TABLE EDGES                       | PER CHI CHOICE            | T-EDGE, SILVER                                                                                              | 1-1/4" HEIGHT      | LOCAL DISTRIBUTOR                                                          | CHI     |
| BE-2     | VINYL BASE EDGE               | TRASH ENCLOSURES                  | PER CHI CHOICE            | T-EDGE, SILVER                                                                                              | 7/8" HEIGHT        | LOCAL DISTRIBUTOR                                                          | CHI     |
| EB-2     | MULTIPLEX EDGE BAND           | COFFEE TABLE EDGES                | REHAU                     | PREMIUM EDGEBAND, #592E MULTIPLEX, 2mm                                                                      | 1-3/4" HEIGHT      | LOCAL DISTRIBUTOR                                                          | СНІ     |
| EB-3     | MULTIPLEX EDGE BAND           | BOOTH EDGE PROTECTION             | REHAU                     | PREMIUM EDGEBAND, APPEARS LIKATRE                                                                           | PER CHI STD.       | LOCAL DISTRIBUTOR                                                          | CHI     |
| -1       | SOLID SURFACE                 | FIXTURES AS NOTED                 | CORIAN                    | SANDALWOOD, PRIVATE COLLECTION                                                                              | 1/2" THICKNESS     | LOCAL DISTRIBUTOR / (CORPORATE CONTACT: RANDY HOUSTON@(404) 274-3047)      | GC & CH |
| -1       | RESIN                         | LINEAR WALL / DECOR SCREEN        | 3-FORM                    | VARIA ECORESIN - ORGANICS, TING TING, FINISH FRONT & BACK: PATENT (VERTICAL PATTERN) 3 WEEK LEAD TIME       | 3/8" THICKNESS     | CONTACT: JULIANA SHARKEY@ 954-579-6545                                     | CHI     |
| IE-1     | HARDWARE                      | DECOR SCREEN                      | GYFORD STANDOFF SYSTEMS   | EZ-A13-375R CLIP FOR 3/8" MATERIAL & COORDINATING PLATE & ROD                                               |                    | LOCAL DISTRIBUTOR                                                          | CHI     |
| R-1      | TRIM                          | SERVICE COUNTER KNEEWALL          | PER G.C. CHOICE           | CLEAR SILVER (FURNITURE GRADE ALUM)                                                                         | 1/4" BAR STOCK     | LOCAL DISTRIBUTOR                                                          | GC      |
| R-2      | TRIM                          | GENERAL DINING                    | PER G.C. / CHI CHOICE     | CORNER GUARDS- BRUSHED ALUMINUM                                                                             | 1/2"               | LOCAL DISTRIBUTOR                                                          | GC & C  |
| R-3      | TRIM                          | VERTICAL WALL TRIM ( TO MATCH PL- | 1) PER CHI CHOICE         | TAN (FURNITURE GRADE ALUM) (T-TRIM) (NOTE: USE FOR CHI S-WALL & LINEAR WALL VERTICAL TRIM)                  | 1/2"               | LOCAL DISTRIBUTOR                                                          | CHI     |
| R-4      | TRIM                          | WAINSCOT CHI-LITE TRIM            | CHI CHOICE                | TAN (FURNITURE GRADE ALUM) (CORNER, H-TRIM, J-TRIM)                                                         | STANDARD           | LOCAL DISTRIBUTOR                                                          | CHI     |
| R-5      | TRIM                          | HORIZ. WALL TRIM                  | PER CHI CHOICE            | CLEAR SILVER (FURNITURE GRADE ALUM) (T-TRIM & WALL BOTTOM CORNER TRIM)                                      | 1/2"               | LOCAL DISTRIBUTOR                                                          | CHI     |
| TR-6     | TRIM                          | CHI PRODUCT / WALLS               | PER CHI CHOICE            | CORNER GUARDS - ALUMINUM EXTRUSION W/ CLEAR ANODIZED FINISH (LOW PROFILE)                                   | 1/8"               | LOCAL DISTRIBUTOR                                                          | СНІ     |
| VALL F   | INISHES / PAINT               |                                   | -                         |                                                                                                             |                    | •                                                                          |         |
| -2       | PAINT                         | EXPOSED CEILING / MENU BOARD      | PPG                       | COLOR: DEEP ONYX / PAINT: 25-205 EGGSHELL / PRIMER: 17-921 SPEEDHIDE INTERIOR (PRIMER COLOR GREY)           |                    | CONTACT: RICK GARLIN / PPG CORP. NATL ACCOUTS MANAGER                      | GC      |
|          |                               |                                   |                           | SOFFIT PLASTER TO BE "ORANGE PEEL" TYPE (EGGSHELL / SPLATTER)                                               |                    | PHONE: 317-318-5800 / EMAIL: garlin@ppg.com                                |         |
| -3       | PAINT                         | INTERIOR WALLS                    | PPG                       | COLOR: WRIGHT STONE / PAINT: 6-4310XI EGGSHELL / PRIMER: 6-200 SPEEDHIDE INTERIOR                           |                    | 100 1770                                                                   | GC      |
|          |                               |                                   |                           | WALL PLASTER TO BE "ORANGE PEEL" TYPE (EGGSHELL / SPLATTER)                                                 |                    |                                                                            |         |
| -4       | PAINT                         | INTERIOR DOOR FRAMES              | PPG                       | COLOR: WRIGHT STONE / PAINT: 6-1110XI EGGSHELL / PRIMER: 6-212 SPEEDHIDE INTERIOR OIL SEMI-GLOSS            |                    |                                                                            | GC      |
|          |                               |                                   |                           |                                                                                                             |                    |                                                                            |         |
| -5       | PAINT                         | RESTROOM CEILING                  | PPG                       | COLOR: WHITE ON WHITE / PAINT: 6-4310XI EGGSHELL / PRIMER: 6-2 SPEEDHIDE INTERIOR                           |                    |                                                                            | GC      |
|          |                               | RESTROOM CEETTO                   |                           | OCON. WHILE ON WHILE Y FAIRM. O NOTON EDUCATED FINANCIAL OF STREET MERION                                   |                    |                                                                            |         |
| -14      | PAINT                         | ACCENT PAINT SOFFIT               | PPG                       | PAINT: BK CUSTOM GRENADINE / PAINT: 25-205 EGGSHELL / PRIMER: 17-921 SPEEDHIDE INTERIOR (PRIMER COLOR GREY) |                    |                                                                            | GC      |
|          |                               |                                   |                           |                                                                                                             |                    |                                                                            |         |
| RP-1     | FIRERGI ASS REINFORCED PANEL  | BACK OF HOUSE (BACK KITCHEN)      | MARLITE                   | FRP - SMOOTH TEXTURE, S100, S2S WHITE - CLASS A                                                             |                    | CONTACT: TIM PENNOW @ MARLITE (330) 343-6621                               | GC      |
| COUS     | TICAL CEILING                 | ,                                 |                           |                                                                                                             |                    | 1                                                                          |         |
| CT-1     | ACOUSTICAL CEILING TILE       | DINING                            | ARMSTRONG                 | FINE FISSURED, #1732 COLOR: WHITE (OR) ADOBE, GRID: ANGLED TEGULAR 15/16" GRID COLOR: WHITE (OR) ADOBE      | 2' x 2'            | CONTACT: ARMSTRONG STRATEGIC ACCOUNTS (800) 442-4212                       | GC      |
| CT-2     | ACOUSTICAL CEILING TILE       | BACK OF HOUSE (BACK KITCHEN)      | ARMSTRONG                 | #BP672 KITCHEN ZONE, PANEL COLOR: WHITE / GRID: PRELUDE 15/16 EXPOSED TEE GRID / GRID COLOR: WHITE          | 2' x 4'            | CONTACT: ARMSTRONG STRATEGIC ACCOUNTS (800) 442-4212                       | GC      |
| CT-1     | ACOUSTICAL CEILING TILE       | DINING                            | USG INTERIORS             | RADAR CLIMA PLUS #2210 COLOR: WHITE (OR) TAUPE. GRID: DONN DX/DXL, PANEL & GRID COLOR WHITE (OR) TAUPE      | 2' x 2'            | CONTACT: MONTY DIAMOND @ USG (877) 874-6245 x 7413                         | GC      |
| CT-2     | ACOUSTICAL CEILING TILE       | BACK OF HOUSE (BACK KITCHEN)      | USG INTERIORS             | SHEETROCK BRAND, CLIMAPLUS LAY-IN CEILING PANELS #3270. GRID: DONN DX/DXL, PANEL & GRID COLOR WHITE         | 2' x 4'            | CONTACT: MONTY DIAMOND @ USG (877) 874-6245 x 7413                         | GC      |
| IGHTII   | IG FIXTURES                   | 1                                 |                           |                                                                                                             |                    | <u> </u>                                                                   |         |
| D-1      | PENDANT                       | MAIN DINING                       | BESA LIGHTING             | BESA CIERRO, TYPE P4 - 1JT4124RM-SN-LAMP, RUBY MATTE (NO GRILL)                                             | 5.375"D x 9.7-375" | H CONTACT: RON LARIMORE @ LSI INDUSTRIES, INC (800) 436-7800 x 3375        | GC      |
| D-1      | RECESSED CAN                  | MAIN DINING                       | PER APPROVED VENDOR       | PER APPROVED CORPORATE SPECIFICATIONS                                                                       | 8" DIA.            | CONTACT: LSI, HERMITAGE - SECURITY OR RUDD                                 | GC      |
| N-1      | RECESSED WALL WASHER          | MAIN DINING                       | PER APPROVED VENDOR       | PER APPROVED CORPORATE SPECIFICATIONS                                                                       | 8" DIA.            | CONTACT: LSI, HERMITAGE - SECURITY OR RUDD                                 | GC      |
| -1<br>-1 | RECESSED FLOURESCENT          | MAIN DINING                       | PER APPROVED VENDOR       | PER APPROVED CORPORATE SPECIFICATIONS                                                                       | 2' x 4'            | CONTACT: LSI, HERMITAGE - SECURITY OR RUDD                                 | GC      |
|          | IAL WINDOW SHADES             |                                   | II NOTED TENDOR           |                                                                                                             | (- · · ·           | a contract occount of rose                                                 | 1       |
| -1       | ROLLER SHADES                 | MAIN DINING                       | BLIND EXPRESS, INC.       | MODEL #: D-SWB5-F SHEER WEAVE BASIC 5% OPENNESS ROLLER SHADES WITH MATCHING FASCIA                          | VARIES PER SITE    | CONTACT: ALBERT YU @ BLIND EXPRESS, INC. (770) 664.1688 (or) (877)219-3271 | GC/OW   |
|          |                               |                                   |                           | COLOR: CHARCOAL / GRAY, MANUAL OPERATION. ** CALL VENDOR FOR SITE MEASUREMENT & QUOTE                       |                    | 2 2 2                                                                      | 100,00  |