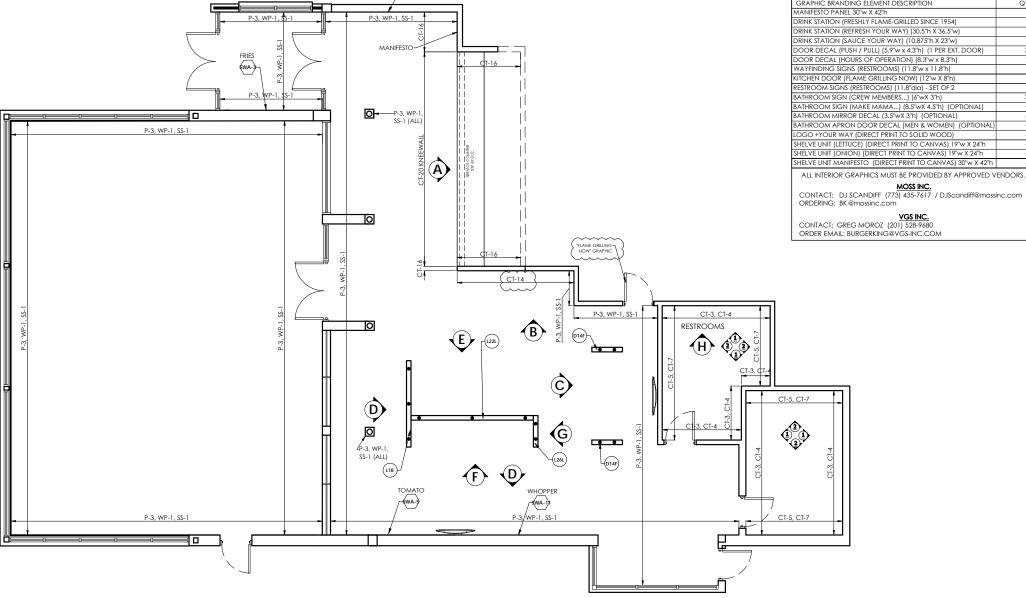

#### **GRAPHICS SCHEDULE**

CHI IS ONLY RESPONSIBLE FOR LOCATING THE INTERIOR WALL GRAPHICS. OTHER INTERIOR GRAPHICS WILL BE PROVIDED BY GRAPHICS VENDOR AS STANDARD.

Standard Vertical - 36"w X 48"h Large Vertical - 32"w X 59"h

ITEM CODE DESCRIPTION QTY. ITEM CODE DESCRIPTION QTY.

1 SWA-2 GRILL SWA-12

WHOPPER

ALL INTERIOR GRAPHICS MUST BE PROVIDED BY APPROVED VENDORS.

SWA-1

SWA-11

GRILI

WHOPPER

VGS INC.
CONTACT: GREG MOROZ (201) 528-9680
ORDER EMAIL: BURGERKING@VGS-INC.COM

NOTE: SEE SPECIFICATIONS PAGE