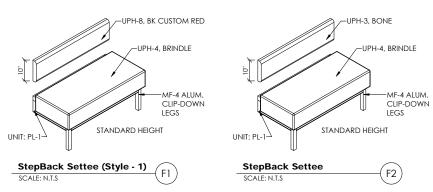

20 JULY 2016 PRODUCT DETAILS STORE #: N.T.S. D10 of D12

Decor Screen - Resin Panel w/ Rods D9

Divider Wall W/ Electrical (1 Elec.) BAR HT. SCALE: N.T.S

NOTE: SEE SPECIFICATIONS PAGE

| CODE     | MATERIAL                      | LOCATION                          | MANUFACTURER              | PRODUCT SPECIFICATION                                                                                       | DIMENSION          | CONTACT / ADDITIONAL INFORMATION                                           | GC / CI |
|----------|-------------------------------|-----------------------------------|---------------------------|-------------------------------------------------------------------------------------------------------------|--------------------|----------------------------------------------------------------------------|---------|
| IAIN F   | XTURE AND PRODUCT FINIS       | SHES                              |                           |                                                                                                             |                    | LOCAL DISTRIBUTOR                                                          | CHI     |
| H-3      | UPHOLSTERY                    | FIXTURES AS NOTED                 | CF STINSON                | AVANT, AV130, BONE                                                                                          |                    | LOCAL DISTRIBUTOR                                                          | CHI     |
| PH-4     | UPHOLSTERY                    | BOOTH SEATS                       | CF STINSON                | LAREDO, L19 BRINDLE                                                                                         |                    | LOCAL DISTRIBUTOR                                                          | CHI     |
| PH-7     | UPHOLSTERY                    | SOFT SEATING - SEAT               | MAHARAM                   | LARIAT, 440401-010 TAUPE                                                                                    |                    | LOCAL DISTRIBUTOR                                                          | CHI     |
| PH-8     | UPHOLSTERY                    | FIXTURES AS NOTED                 | CF STINSON                | AVANT, BK CUSTOM RED                                                                                        |                    | LOCAL DISTRIBUTOR                                                          | CHI     |
| PH-9     | UPHOLSTERY                    | SOFT SEATING - BACK REST          | MAHARAM                   | LINEAGE, 466127-002, TUSSOCK                                                                                |                    | LOCAL DISTRIBUTOR                                                          | СНІ     |
| P-1      | WALL PANEL SYSTEM             | GENERAL WAINSCOTING               | CHI-LITE BY CHARTER HOUSE | PIONITE, WP115-F APPEARS LIKATRE, SUPERMATTE (NOTE: LAMINATE ADHERED TO 1/4" SUBSTRATE W/VERT. TRIM)        | (VERTICAL GRADE    | CHARTER HOUSE / CONTACT CHI PROJECT SALES REPRESENTATIVE FOR INFO          | CHI     |
| -1       | PLASTIC LAMINATE              | BOOTHS / INTERIOR DOORS / MISC.   | PIONITE                   | SH1100024 (WP115-F) APPEARS LIKATRE-SUPERMATTE                                                              |                    | LOCAL DISTRIBUTOR                                                          | GC & CH |
| 5        | PLASTIC LAMINATE              | ACCENT TABLE TOPS                 | PIONITE                   | WY160-N ABSOLUTE ACAJOU                                                                                     |                    | LOCAL DISTRIBUTOR                                                          | CHI     |
| L-9      | PLASTIC LAMINATE              | TABLE TOPS & FIXTURES AS NOTED    | NEVAMAR                   | WK0017T VENERABLE OLD OAK                                                                                   |                    | LOCAL DISTRIBUTOR                                                          | CHI     |
| NF-1     | METAL FINISH, POWDER COAT     | FIXTURES AS NOTED                 | PER CHI CHOICE            | NEARLY CHROME                                                                                               |                    | LOCAL DISTRIBUTOR                                                          | CHI     |
| F-2      | METAL FINISH, STAINLESS STEEL | FIXTURES AS NOTED                 | PER CHI CHOICE            |                                                                                                             |                    | LOCAL DISTRIBUTOR                                                          | CHI     |
| F-3      | METAL FINISH, POWDER COAT     | QUEUE RAILING (SEE DETAIL)        | PER CHI CHOICE            | BLACK                                                                                                       |                    | LOCAL DISTRIBUTOR                                                          | CHI     |
| F-4      | METAL FINISH, ALUMINUM        | FIXTURES AS NOTED                 | PER CHI CHOICE            | BKC STANDARD - ETCH & CLEAR                                                                                 |                    | LOCAL DISTRIBUTOR                                                          | CHI     |
| BE-1     | VINYL BASE EDGE               | TABLE EDGES                       | PER CHI CHOICE            | T-EDGE, SILVER                                                                                              | 1-1/4" HEIGHT      | LOCAL DISTRIBUTOR                                                          | CHI     |
| BE-2     | VINYL BASE EDGE               | TRASH ENCLOSURES                  | PER CHI CHOICE            | T-EDGE, SILVER                                                                                              | 7/8" HEIGHT        | LOCAL DISTRIBUTOR                                                          | CHI     |
| EB-2     | MULTIPLEX EDGE BAND           | COFFEE TABLE EDGES                | REHAU                     | PREMIUM EDGEBAND, #592E MULTIPLEX, 2mm                                                                      | 1-3/4" HEIGHT      | LOCAL DISTRIBUTOR                                                          | СНІ     |
| EB-3     | MULTIPLEX EDGE BAND           | BOOTH EDGE PROTECTION             | REHAU                     | PREMIUM EDGEBAND, APPEARS LIKATRE                                                                           | PER CHI STD.       | LOCAL DISTRIBUTOR                                                          | CHI     |
| -1       | SOLID SURFACE                 | FIXTURES AS NOTED                 | CORIAN                    | SANDALWOOD, PRIVATE COLLECTION                                                                              | 1/2" THICKNESS     | LOCAL DISTRIBUTOR / (CORPORATE CONTACT: RANDY HOUSTON@(404) 274-3047)      | GC & CH |
| -1       | RESIN                         | LINEAR WALL / DECOR SCREEN        | 3-FORM                    | VARIA ECORESIN - ORGANICS, TING TING, FINISH FRONT & BACK: PATENT (VERTICAL PATTERN) 3 WEEK LEAD TIME       | 3/8" THICKNESS     | CONTACT: JULIANA SHARKEY@ 954-579-6545                                     | CHI     |
| IE-1     | HARDWARE                      | DECOR SCREEN                      | GYFORD STANDOFF SYSTEMS   | EZ-A13-375R CLIP FOR 3/8" MATERIAL & COORDINATING PLATE & ROD                                               |                    | LOCAL DISTRIBUTOR                                                          | CHI     |
| R-1      | TRIM                          | SERVICE COUNTER KNEEWALL          | PER G.C. CHOICE           | CLEAR SILVER (FURNITURE GRADE ALUM)                                                                         | 1/4" BAR STOCK     | LOCAL DISTRIBUTOR                                                          | GC      |
| R-2      | TRIM                          | GENERAL DINING                    | PER G.C. / CHI CHOICE     | CORNER GUARDS- BRUSHED ALUMINUM                                                                             | 1/2"               | LOCAL DISTRIBUTOR                                                          | GC & C  |
| R-3      | TRIM                          | VERTICAL WALL TRIM ( TO MATCH PL- | 1) PER CHI CHOICE         | TAN (FURNITURE GRADE ALUM) (T-TRIM) (NOTE: USE FOR CHI S-WALL & LINEAR WALL VERTICAL TRIM)                  | 1/2"               | LOCAL DISTRIBUTOR                                                          | CHI     |
| R-4      | TRIM                          | WAINSCOT CHI-LITE TRIM            | CHI CHOICE                | TAN (FURNITURE GRADE ALUM) (CORNER, H-TRIM, J-TRIM)                                                         | STANDARD           | LOCAL DISTRIBUTOR                                                          | CHI     |
| R-5      | TRIM                          | HORIZ. WALL TRIM                  | PER CHI CHOICE            | CLEAR SILVER (FURNITURE GRADE ALUM) (T-TRIM & WALL BOTTOM CORNER TRIM)                                      | 1/2"               | LOCAL DISTRIBUTOR                                                          | CHI     |
| TR-6     | TRIM                          | CHI PRODUCT / WALLS               | PER CHI CHOICE            | CORNER GUARDS - ALUMINUM EXTRUSION W/ CLEAR ANODIZED FINISH (LOW PROFILE)                                   | 1/8"               | LOCAL DISTRIBUTOR                                                          | СНІ     |
| VALL F   | INISHES / PAINT               |                                   | -                         |                                                                                                             |                    | •                                                                          |         |
| -2       | PAINT                         | EXPOSED CEILING / MENU BOARD      | PPG                       | COLOR: DEEP ONYX / PAINT: 25-205 EGGSHELL / PRIMER: 17-921 SPEEDHIDE INTERIOR (PRIMER COLOR GREY)           |                    | CONTACT: RICK GARLIN / PPG CORP. NATL ACCOUTS MANAGER                      | GC      |
|          |                               |                                   |                           | SOFFIT PLASTER TO BE "ORANGE PEEL" TYPE (EGGSHELL / SPLATTER)                                               |                    | PHONE: 317-318-5800 / EMAIL: garlin@ppg.com                                |         |
| -3       | PAINT                         | INTERIOR WALLS                    | PPG                       | COLOR: WRIGHT STONE / PAINT: 6-4310XI EGGSHELL / PRIMER: 6-200 SPEEDHIDE INTERIOR                           |                    | 100 1770                                                                   | GC      |
|          |                               |                                   |                           | WALL PLASTER TO BE "ORANGE PEEL" TYPE (EGGSHELL / SPLATTER)                                                 |                    |                                                                            |         |
| -4       | PAINT                         | INTERIOR DOOR FRAMES              | PPG                       | COLOR: WRIGHT STONE / PAINT: 6-1110XI EGGSHELL / PRIMER: 6-212 SPEEDHIDE INTERIOR OIL SEMI-GLOSS            |                    |                                                                            | GC      |
|          |                               |                                   |                           |                                                                                                             |                    |                                                                            |         |
| -5       | PAINT                         | RESTROOM CEILING                  | PPG                       | COLOR: WHITE ON WHITE / PAINT: 6-4310XI EGGSHELL / PRIMER: 6-2 SPEEDHIDE INTERIOR                           |                    |                                                                            | GC      |
|          |                               | RESTROOM CEETTO                   |                           | OCON. WHILE ON WHILE Y FAIRM. O NOTON EDUCATED FINANCIAL OF STREET MERION                                   |                    |                                                                            |         |
| -14      | PAINT                         | ACCENT PAINT SOFFIT               | PPG                       | PAINT: BK CUSTOM GRENADINE / PAINT: 25-205 EGGSHELL / PRIMER: 17-921 SPEEDHIDE INTERIOR (PRIMER COLOR GREY) |                    |                                                                            | GC      |
|          |                               |                                   |                           |                                                                                                             |                    |                                                                            |         |
| RP-1     | FIRERGI ASS REINFORCED PANEL  | BACK OF HOUSE (BACK KITCHEN)      | MARLITE                   | FRP - SMOOTH TEXTURE, S100, S2S WHITE - CLASS A                                                             |                    | CONTACT: TIM PENNOW @ MARLITE (330) 343-6621                               | GC      |
| COUS     | TICAL CEILING                 | ,                                 |                           |                                                                                                             |                    | 1                                                                          |         |
| CT-1     | ACOUSTICAL CEILING TILE       | DINING                            | ARMSTRONG                 | FINE FISSURED, #1732 COLOR: WHITE (OR) ADOBE, GRID: ANGLED TEGULAR 15/16" GRID COLOR: WHITE (OR) ADOBE      | 2' x 2'            | CONTACT: ARMSTRONG STRATEGIC ACCOUNTS (800) 442-4212                       | GC      |
| CT-2     | ACOUSTICAL CEILING TILE       | BACK OF HOUSE (BACK KITCHEN)      | ARMSTRONG                 | #BP672 KITCHEN ZONE, PANEL COLOR: WHITE / GRID: PRELUDE 15/16 EXPOSED TEE GRID / GRID COLOR: WHITE          | 2' x 4'            | CONTACT: ARMSTRONG STRATEGIC ACCOUNTS (800) 442-4212                       | GC      |
| CT-1     | ACOUSTICAL CEILING TILE       | DINING                            | USG INTERIORS             | RADAR CLIMA PLUS #2210 COLOR: WHITE (OR) TAUPE. GRID: DONN DX/DXL, PANEL & GRID COLOR WHITE (OR) TAUPE      | 2' x 2'            | CONTACT: MONTY DIAMOND @ USG (877) 874-6245 x 7413                         | GC      |
| CT-2     | ACOUSTICAL CEILING TILE       | BACK OF HOUSE (BACK KITCHEN)      | USG INTERIORS             | SHEETROCK BRAND, CLIMAPLUS LAY-IN CEILING PANELS #3270. GRID: DONN DX/DXL, PANEL & GRID COLOR WHITE         | 2' x 4'            | CONTACT: MONTY DIAMOND @ USG (877) 874-6245 x 7413                         | GC      |
| IGHTII   | IG FIXTURES                   | 1                                 |                           |                                                                                                             |                    | <u> </u>                                                                   |         |
| D-1      | PENDANT                       | MAIN DINING                       | BESA LIGHTING             | BESA CIERRO, TYPE P4 - 1JT4124RM-SN-LAMP, RUBY MATTE (NO GRILL)                                             | 5.375"D x 9.7-375" | H CONTACT: RON LARIMORE @ LSI INDUSTRIES, INC (800) 436-7800 x 3375        | GC      |
| D-1      | RECESSED CAN                  | MAIN DINING                       | PER APPROVED VENDOR       | PER APPROVED CORPORATE SPECIFICATIONS                                                                       | 8" DIA.            | CONTACT: LSI, HERMITAGE - SECURITY OR RUDD                                 | GC      |
| N-1      | RECESSED WALL WASHER          | MAIN DINING                       | PER APPROVED VENDOR       | PER APPROVED CORPORATE SPECIFICATIONS                                                                       | 8" DIA.            | CONTACT: LSI, HERMITAGE - SECURITY OR RUDD                                 | GC      |
| -1<br>-1 | RECESSED FLOURESCENT          | MAIN DINING                       | PER APPROVED VENDOR       | PER APPROVED CORPORATE SPECIFICATIONS                                                                       | 2' x 4'            | CONTACT: LSI, HERMITAGE - SECURITY OR RUDD                                 | GC      |
|          | IAL WINDOW SHADES             |                                   | II NOTED TENDOR           |                                                                                                             | (- · · ·           | a contract occount of rose                                                 | 1       |
| -1       | ROLLER SHADES                 | MAIN DINING                       | BLIND EXPRESS, INC.       | MODEL #: D-SWB5-F SHEER WEAVE BASIC 5% OPENNESS ROLLER SHADES WITH MATCHING FASCIA                          | VARIES PER SITE    | CONTACT: ALBERT YU @ BLIND EXPRESS, INC. (770) 664.1688 (or) (877)219-3271 | GC/OW   |
|          |                               |                                   |                           | COLOR: CHARCOAL / GRAY, MANUAL OPERATION. ** CALL VENDOR FOR SITE MEASUREMENT & QUOTE                       |                    | 2 2 2                                                                      | 100,00  |