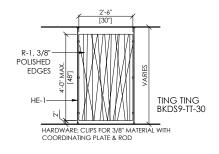

20 JULY 2016 PRODUCT DETAILS STORE #: N.T.S. D10 of D12

Decor Screen - Resin Panel w/ Rods D9

Divider Wall W/ Electrical (1 Elec.) BAR HT. SCALE: N.T.S

NOTE: SEE SPECIFICATIONS PAGE

| CODE     | MATERIAL                      | LOCATION                          | MANUFACTURER              | PRODUCT SPECIFICATION                                                                                       | DIMENSION          | CONTACT / ADDITIONAL INFORMATION                                           | GC / CI |
|----------|-------------------------------|-----------------------------------|---------------------------|-------------------------------------------------------------------------------------------------------------|--------------------|----------------------------------------------------------------------------|---------|
| IAIN F   | XTURE AND PRODUCT FINIS       | SHES                              |                           |                                                                                                             |                    | LOCAL DISTRIBUTOR                                                          | CHI     |
| H-3      | UPHOLSTERY                    | FIXTURES AS NOTED                 | CF STINSON                | AVANT, AV130, BONE                                                                                          |                    | LOCAL DISTRIBUTOR                                                          | CHI     |
| PH-4     | UPHOLSTERY                    | BOOTH SEATS                       | CF STINSON                | LAREDO, L19 BRINDLE                                                                                         |                    | LOCAL DISTRIBUTOR                                                          | CHI     |
| PH-7     | UPHOLSTERY                    | SOFT SEATING - SEAT               | MAHARAM                   | LARIAT, 440401-010 TAUPE                                                                                    |                    | LOCAL DISTRIBUTOR                                                          | CHI     |
| PH-8     | UPHOLSTERY                    | FIXTURES AS NOTED                 | CF STINSON                | AVANT, BK CUSTOM RED                                                                                        |                    | LOCAL DISTRIBUTOR                                                          | CHI     |
| PH-9     | UPHOLSTERY                    | SOFT SEATING - BACK REST          | MAHARAM                   | LINEAGE, 466127-002, TUSSOCK                                                                                |                    | LOCAL DISTRIBUTOR                                                          | СНІ     |
| P-1      | WALL PANEL SYSTEM             | GENERAL WAINSCOTING               | CHI-LITE BY CHARTER HOUSE | PIONITE, WP115-F APPEARS LIKATRE, SUPERMATTE (NOTE: LAMINATE ADHERED TO 1/4" SUBSTRATE W/VERT. TRIM)        | (VERTICAL GRADE    | CHARTER HOUSE / CONTACT CHI PROJECT SALES REPRESENTATIVE FOR INFO          | CHI     |
| -1       | PLASTIC LAMINATE              | BOOTHS / INTERIOR DOORS / MISC.   | PIONITE                   | SH1100024 (WP115-F) APPEARS LIKATRE-SUPERMATTE                                                              |                    | LOCAL DISTRIBUTOR                                                          | GC & CH |
| 5        | PLASTIC LAMINATE              | ACCENT TABLE TOPS                 | PIONITE                   | WY160-N ABSOLUTE ACAJOU                                                                                     |                    | LOCAL DISTRIBUTOR                                                          | CHI     |
| L-9      | PLASTIC LAMINATE              | TABLE TOPS & FIXTURES AS NOTED    | NEVAMAR                   | WK0017T VENERABLE OLD OAK                                                                                   |                    | LOCAL DISTRIBUTOR                                                          | CHI     |
| NF-1     | METAL FINISH, POWDER COAT     | FIXTURES AS NOTED                 | PER CHI CHOICE            | NEARLY CHROME                                                                                               |                    | LOCAL DISTRIBUTOR                                                          | CHI     |
| F-2      | METAL FINISH, STAINLESS STEEL | FIXTURES AS NOTED                 | PER CHI CHOICE            |                                                                                                             |                    | LOCAL DISTRIBUTOR                                                          | CHI     |
| F-3      | METAL FINISH, POWDER COAT     | QUEUE RAILING (SEE DETAIL)        | PER CHI CHOICE            | BLACK                                                                                                       |                    | LOCAL DISTRIBUTOR                                                          | CHI     |
| F-4      | METAL FINISH, ALUMINUM        | FIXTURES AS NOTED                 | PER CHI CHOICE            | BKC STANDARD - ETCH & CLEAR                                                                                 |                    | LOCAL DISTRIBUTOR                                                          | CHI     |
| BE-1     | VINYL BASE EDGE               | TABLE EDGES                       | PER CHI CHOICE            | T-EDGE, SILVER                                                                                              | 1-1/4" HEIGHT      | LOCAL DISTRIBUTOR                                                          | CHI     |
| BE-2     | VINYL BASE EDGE               | TRASH ENCLOSURES                  | PER CHI CHOICE            | T-EDGE, SILVER                                                                                              | 7/8" HEIGHT        | LOCAL DISTRIBUTOR                                                          | CHI     |
| EB-2     | MULTIPLEX EDGE BAND           | COFFEE TABLE EDGES                | REHAU                     | PREMIUM EDGEBAND, #592E MULTIPLEX, 2mm                                                                      | 1-3/4" HEIGHT      | LOCAL DISTRIBUTOR                                                          | СНІ     |
| EB-3     | MULTIPLEX EDGE BAND           | BOOTH EDGE PROTECTION             | REHAU                     | PREMIUM EDGEBAND, APPEARS LIKATRE                                                                           | PER CHI STD.       | LOCAL DISTRIBUTOR                                                          | CHI     |
| -1       | SOLID SURFACE                 | FIXTURES AS NOTED                 | CORIAN                    | SANDALWOOD, PRIVATE COLLECTION                                                                              | 1/2" THICKNESS     | LOCAL DISTRIBUTOR / (CORPORATE CONTACT: RANDY HOUSTON@(404) 274-3047)      | GC & CH |
| -1       | RESIN                         | LINEAR WALL / DECOR SCREEN        | 3-FORM                    | VARIA ECORESIN - ORGANICS, TING TING, FINISH FRONT & BACK: PATENT (VERTICAL PATTERN) 3 WEEK LEAD TIME       | 3/8" THICKNESS     | CONTACT: JULIANA SHARKEY@ 954-579-6545                                     | CHI     |
| IE-1     | HARDWARE                      | DECOR SCREEN                      | GYFORD STANDOFF SYSTEMS   | EZ-A13-375R CLIP FOR 3/8" MATERIAL & COORDINATING PLATE & ROD                                               |                    | LOCAL DISTRIBUTOR                                                          | CHI     |
| R-1      | TRIM                          | SERVICE COUNTER KNEEWALL          | PER G.C. CHOICE           | CLEAR SILVER (FURNITURE GRADE ALUM)                                                                         | 1/4" BAR STOCK     | LOCAL DISTRIBUTOR                                                          | GC      |
| R-2      | TRIM                          | GENERAL DINING                    | PER G.C. / CHI CHOICE     | CORNER GUARDS- BRUSHED ALUMINUM                                                                             | 1/2"               | LOCAL DISTRIBUTOR                                                          | GC & C  |
| R-3      | TRIM                          | VERTICAL WALL TRIM ( TO MATCH PL- | 1) PER CHI CHOICE         | TAN (FURNITURE GRADE ALUM) (T-TRIM) (NOTE: USE FOR CHI S-WALL & LINEAR WALL VERTICAL TRIM)                  | 1/2"               | LOCAL DISTRIBUTOR                                                          | CHI     |
| R-4      | TRIM                          | WAINSCOT CHI-LITE TRIM            | CHI CHOICE                | TAN (FURNITURE GRADE ALUM) (CORNER, H-TRIM, J-TRIM)                                                         | STANDARD           | LOCAL DISTRIBUTOR                                                          | CHI     |
| R-5      | TRIM                          | HORIZ. WALL TRIM                  | PER CHI CHOICE            | CLEAR SILVER (FURNITURE GRADE ALUM) (T-TRIM & WALL BOTTOM CORNER TRIM)                                      | 1/2"               | LOCAL DISTRIBUTOR                                                          | CHI     |
| TR-6     | TRIM                          | CHI PRODUCT / WALLS               | PER CHI CHOICE            | CORNER GUARDS - ALUMINUM EXTRUSION W/ CLEAR ANODIZED FINISH (LOW PROFILE)                                   | 1/8"               | LOCAL DISTRIBUTOR                                                          | СНІ     |
| VALL F   | INISHES / PAINT               |                                   | -                         |                                                                                                             |                    | •                                                                          |         |
| -2       | PAINT                         | EXPOSED CEILING / MENU BOARD      | PPG                       | COLOR: DEEP ONYX / PAINT: 25-205 EGGSHELL / PRIMER: 17-921 SPEEDHIDE INTERIOR (PRIMER COLOR GREY)           |                    | CONTACT: RICK GARLIN / PPG CORP. NATL ACCOUTS MANAGER                      | GC      |
|          |                               |                                   |                           | SOFFIT PLASTER TO BE "ORANGE PEEL" TYPE (EGGSHELL / SPLATTER)                                               |                    | PHONE: 317-318-5800 / EMAIL: garlin@ppg.com                                |         |
| -3       | PAINT                         | INTERIOR WALLS                    | PPG                       | COLOR: WRIGHT STONE / PAINT: 6-4310XI EGGSHELL / PRIMER: 6-200 SPEEDHIDE INTERIOR                           |                    | 100 1770                                                                   | GC      |
|          |                               |                                   |                           | WALL PLASTER TO BE "ORANGE PEEL" TYPE (EGGSHELL / SPLATTER)                                                 |                    |                                                                            |         |
| -4       | PAINT                         | INTERIOR DOOR FRAMES              | PPG                       | COLOR: WRIGHT STONE / PAINT: 6-1110XI EGGSHELL / PRIMER: 6-212 SPEEDHIDE INTERIOR OIL SEMI-GLOSS            |                    |                                                                            | GC      |
|          |                               |                                   |                           |                                                                                                             |                    |                                                                            |         |
| -5       | PAINT                         | RESTROOM CEILING                  | PPG                       | COLOR: WHITE ON WHITE / PAINT: 6-4310XI EGGSHELL / PRIMER: 6-2 SPEEDHIDE INTERIOR                           |                    |                                                                            | GC      |
|          |                               | RESTROOM CEETTO                   |                           | OCON. WHILE ON WHILE Y FAIRM. O NOTON EDUCATED FINANCIAL OF STREET MERION                                   |                    |                                                                            |         |
| -14      | PAINT                         | ACCENT PAINT SOFFIT               | PPG                       | PAINT: BK CUSTOM GRENADINE / PAINT: 25-205 EGGSHELL / PRIMER: 17-921 SPEEDHIDE INTERIOR (PRIMER COLOR GREY) |                    |                                                                            | GC      |
|          |                               |                                   |                           |                                                                                                             |                    |                                                                            |         |
| RP-1     | FIRERGI ASS REINFORCED PANEL  | BACK OF HOUSE (BACK KITCHEN)      | MARLITE                   | FRP - SMOOTH TEXTURE, S100, S2S WHITE - CLASS A                                                             |                    | CONTACT: TIM PENNOW @ MARLITE (330) 343-6621                               | GC      |
| COUS     | TICAL CEILING                 | ,                                 |                           |                                                                                                             |                    | 1                                                                          |         |
| CT-1     | ACOUSTICAL CEILING TILE       | DINING                            | ARMSTRONG                 | FINE FISSURED, #1732 COLOR: WHITE (OR) ADOBE, GRID: ANGLED TEGULAR 15/16" GRID COLOR: WHITE (OR) ADOBE      | 2' x 2'            | CONTACT: ARMSTRONG STRATEGIC ACCOUNTS (800) 442-4212                       | GC      |
| CT-2     | ACOUSTICAL CEILING TILE       | BACK OF HOUSE (BACK KITCHEN)      | ARMSTRONG                 | #BP672 KITCHEN ZONE, PANEL COLOR: WHITE / GRID: PRELUDE 15/16 EXPOSED TEE GRID / GRID COLOR: WHITE          | 2' x 4'            | CONTACT: ARMSTRONG STRATEGIC ACCOUNTS (800) 442-4212                       | GC      |
| CT-1     | ACOUSTICAL CEILING TILE       | DINING                            | USG INTERIORS             | RADAR CLIMA PLUS #2210 COLOR: WHITE (OR) TAUPE. GRID: DONN DX/DXL, PANEL & GRID COLOR WHITE (OR) TAUPE      | 2' x 2'            | CONTACT: MONTY DIAMOND @ USG (877) 874-6245 x 7413                         | GC      |
| CT-2     | ACOUSTICAL CEILING TILE       | BACK OF HOUSE (BACK KITCHEN)      | USG INTERIORS             | SHEETROCK BRAND, CLIMAPLUS LAY-IN CEILING PANELS #3270. GRID: DONN DX/DXL, PANEL & GRID COLOR WHITE         | 2' x 4'            | CONTACT: MONTY DIAMOND @ USG (877) 874-6245 x 7413                         | GC      |
| IGHTII   | IG FIXTURES                   | 1                                 |                           |                                                                                                             |                    | <u> </u>                                                                   |         |
| D-1      | PENDANT                       | MAIN DINING                       | BESA LIGHTING             | BESA CIERRO, TYPE P4 - 1JT4124RM-SN-LAMP, RUBY MATTE (NO GRILL)                                             | 5.375"D x 9.7-375" | H CONTACT: RON LARIMORE @ LSI INDUSTRIES, INC (800) 436-7800 x 3375        | GC      |
| D-1      | RECESSED CAN                  | MAIN DINING                       | PER APPROVED VENDOR       | PER APPROVED CORPORATE SPECIFICATIONS                                                                       | 8" DIA.            | CONTACT: LSI, HERMITAGE - SECURITY OR RUDD                                 | GC      |
| N-1      | RECESSED WALL WASHER          | MAIN DINING                       | PER APPROVED VENDOR       | PER APPROVED CORPORATE SPECIFICATIONS                                                                       | 8" DIA.            | CONTACT: LSI, HERMITAGE - SECURITY OR RUDD                                 | GC      |
| -1<br>-1 | RECESSED FLOURESCENT          | MAIN DINING                       | PER APPROVED VENDOR       | PER APPROVED CORPORATE SPECIFICATIONS                                                                       | 2' x 4'            | CONTACT: LSI, HERMITAGE - SECURITY OR RUDD                                 | GC      |
|          | IAL WINDOW SHADES             |                                   | II NOTED TENDOR           |                                                                                                             | (- · · ·           | a contract occount of rose                                                 | 1       |
| -1       | ROLLER SHADES                 | MAIN DINING                       | BLIND EXPRESS, INC.       | MODEL #: D-SWB5-F SHEER WEAVE BASIC 5% OPENNESS ROLLER SHADES WITH MATCHING FASCIA                          | VARIES PER SITE    | CONTACT: ALBERT YU @ BLIND EXPRESS, INC. (770) 664.1688 (or) (877)219-3271 | GC/OW   |
|          |                               |                                   |                           | COLOR: CHARCOAL / GRAY, MANUAL OPERATION. ** CALL VENDOR FOR SITE MEASUREMENT & QUOTE                       |                    | 2 2 2                                                                      | 100,00  |