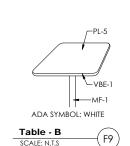

20 JULY 2016 PRODUCT DETAILS STORE #: N.T.S. D10 of D12

Decor Screen - Resin Panel w/ Rods D9

Divider Wall W/ Electrical (1 Elec.) BAR HT. SCALE: N.T.S

NOTE: SEE SPECIFICATIONS PAGE

| CODE     | MATERIAL                      | LOCATION                          | MANUFACTURER              | PRODUCT SPECIFICATION                                                                                       | DIMENSION          | CONTACT / ADDITIONAL INFORMATION                                           | GC / CI |
|----------|-------------------------------|-----------------------------------|---------------------------|-------------------------------------------------------------------------------------------------------------|--------------------|----------------------------------------------------------------------------|---------|
| IAIN F   | XTURE AND PRODUCT FINIS       | SHES                              |                           |                                                                                                             |                    | LOCAL DISTRIBUTOR                                                          | CHI     |
| H-3      | UPHOLSTERY                    | FIXTURES AS NOTED                 | CF STINSON                | AVANT, AV130, BONE                                                                                          |                    | LOCAL DISTRIBUTOR                                                          | CHI     |
| PH-4     | UPHOLSTERY                    | BOOTH SEATS                       | CF STINSON                | LAREDO, L19 BRINDLE                                                                                         |                    | LOCAL DISTRIBUTOR                                                          | CHI     |
| PH-7     | UPHOLSTERY                    | SOFT SEATING - SEAT               | MAHARAM                   | LARIAT, 440401-010 TAUPE                                                                                    |                    | LOCAL DISTRIBUTOR                                                          | CHI     |
| PH-8     | UPHOLSTERY                    | FIXTURES AS NOTED                 | CF STINSON                | AVANT, BK CUSTOM RED                                                                                        |                    | LOCAL DISTRIBUTOR                                                          | CHI     |
| PH-9     | UPHOLSTERY                    | SOFT SEATING - BACK REST          | MAHARAM                   | LINEAGE, 466127-002, TUSSOCK                                                                                |                    | LOCAL DISTRIBUTOR                                                          | СНІ     |
| P-1      | WALL PANEL SYSTEM             | GENERAL WAINSCOTING               | CHI-LITE BY CHARTER HOUSE | PIONITE, WP115-F APPEARS LIKATRE, SUPERMATTE (NOTE: LAMINATE ADHERED TO 1/4" SUBSTRATE W/VERT. TRIM)        | (VERTICAL GRADE    | CHARTER HOUSE / CONTACT CHI PROJECT SALES REPRESENTATIVE FOR INFO          | CHI     |
| -1       | PLASTIC LAMINATE              | BOOTHS / INTERIOR DOORS / MISC.   | PIONITE                   | SH1100024 (WP115-F) APPEARS LIKATRE-SUPERMATTE                                                              |                    | LOCAL DISTRIBUTOR                                                          | GC & CH |
| 5        | PLASTIC LAMINATE              | ACCENT TABLE TOPS                 | PIONITE                   | WY160-N ABSOLUTE ACAJOU                                                                                     |                    | LOCAL DISTRIBUTOR                                                          | CHI     |
| L-9      | PLASTIC LAMINATE              | TABLE TOPS & FIXTURES AS NOTED    | NEVAMAR                   | WK0017T VENERABLE OLD OAK                                                                                   |                    | LOCAL DISTRIBUTOR                                                          | CHI     |
| NF-1     | METAL FINISH, POWDER COAT     | FIXTURES AS NOTED                 | PER CHI CHOICE            | NEARLY CHROME                                                                                               |                    | LOCAL DISTRIBUTOR                                                          | CHI     |
| F-2      | METAL FINISH, STAINLESS STEEL | FIXTURES AS NOTED                 | PER CHI CHOICE            |                                                                                                             |                    | LOCAL DISTRIBUTOR                                                          | CHI     |
| F-3      | METAL FINISH, POWDER COAT     | QUEUE RAILING (SEE DETAIL)        | PER CHI CHOICE            | BLACK                                                                                                       |                    | LOCAL DISTRIBUTOR                                                          | CHI     |
| F-4      | METAL FINISH, ALUMINUM        | FIXTURES AS NOTED                 | PER CHI CHOICE            | BKC STANDARD - ETCH & CLEAR                                                                                 |                    | LOCAL DISTRIBUTOR                                                          | CHI     |
| BE-1     | VINYL BASE EDGE               | TABLE EDGES                       | PER CHI CHOICE            | T-EDGE, SILVER                                                                                              | 1-1/4" HEIGHT      | LOCAL DISTRIBUTOR                                                          | CHI     |
| BE-2     | VINYL BASE EDGE               | TRASH ENCLOSURES                  | PER CHI CHOICE            | T-EDGE, SILVER                                                                                              | 7/8" HEIGHT        | LOCAL DISTRIBUTOR                                                          | CHI     |
| EB-2     | MULTIPLEX EDGE BAND           | COFFEE TABLE EDGES                | REHAU                     | PREMIUM EDGEBAND, #592E MULTIPLEX, 2mm                                                                      | 1-3/4" HEIGHT      | LOCAL DISTRIBUTOR                                                          | СНІ     |
| EB-3     | MULTIPLEX EDGE BAND           | BOOTH EDGE PROTECTION             | REHAU                     | PREMIUM EDGEBAND, APPEARS LIKATRE                                                                           | PER CHI STD.       | LOCAL DISTRIBUTOR                                                          | CHI     |
| -1       | SOLID SURFACE                 | FIXTURES AS NOTED                 | CORIAN                    | SANDALWOOD, PRIVATE COLLECTION                                                                              | 1/2" THICKNESS     | LOCAL DISTRIBUTOR / (CORPORATE CONTACT: RANDY HOUSTON@(404) 274-3047)      | GC & CH |
| -1       | RESIN                         | LINEAR WALL / DECOR SCREEN        | 3-FORM                    | VARIA ECORESIN - ORGANICS, TING TING, FINISH FRONT & BACK: PATENT (VERTICAL PATTERN) 3 WEEK LEAD TIME       | 3/8" THICKNESS     | CONTACT: JULIANA SHARKEY@ 954-579-6545                                     | CHI     |
| IE-1     | HARDWARE                      | DECOR SCREEN                      | GYFORD STANDOFF SYSTEMS   | EZ-A13-375R CLIP FOR 3/8" MATERIAL & COORDINATING PLATE & ROD                                               |                    | LOCAL DISTRIBUTOR                                                          | CHI     |
| R-1      | TRIM                          | SERVICE COUNTER KNEEWALL          | PER G.C. CHOICE           | CLEAR SILVER (FURNITURE GRADE ALUM)                                                                         | 1/4" BAR STOCK     | LOCAL DISTRIBUTOR                                                          | GC      |
| R-2      | TRIM                          | GENERAL DINING                    | PER G.C. / CHI CHOICE     | CORNER GUARDS- BRUSHED ALUMINUM                                                                             | 1/2"               | LOCAL DISTRIBUTOR                                                          | GC & C  |
| R-3      | TRIM                          | VERTICAL WALL TRIM ( TO MATCH PL- | 1) PER CHI CHOICE         | TAN (FURNITURE GRADE ALUM) (T-TRIM) (NOTE: USE FOR CHI S-WALL & LINEAR WALL VERTICAL TRIM)                  | 1/2"               | LOCAL DISTRIBUTOR                                                          | CHI     |
| R-4      | TRIM                          | WAINSCOT CHI-LITE TRIM            | CHI CHOICE                | TAN (FURNITURE GRADE ALUM) (CORNER, H-TRIM, J-TRIM)                                                         | STANDARD           | LOCAL DISTRIBUTOR                                                          | CHI     |
| R-5      | TRIM                          | HORIZ. WALL TRIM                  | PER CHI CHOICE            | CLEAR SILVER (FURNITURE GRADE ALUM) (T-TRIM & WALL BOTTOM CORNER TRIM)                                      | 1/2"               | LOCAL DISTRIBUTOR                                                          | CHI     |
| TR-6     | TRIM                          | CHI PRODUCT / WALLS               | PER CHI CHOICE            | CORNER GUARDS - ALUMINUM EXTRUSION W/ CLEAR ANODIZED FINISH (LOW PROFILE)                                   | 1/8"               | LOCAL DISTRIBUTOR                                                          | СНІ     |
| VALL F   | INISHES / PAINT               |                                   | -                         |                                                                                                             |                    | •                                                                          |         |
| -2       | PAINT                         | EXPOSED CEILING / MENU BOARD      | PPG                       | COLOR: DEEP ONYX / PAINT: 25-205 EGGSHELL / PRIMER: 17-921 SPEEDHIDE INTERIOR (PRIMER COLOR GREY)           |                    | CONTACT: RICK GARLIN / PPG CORP. NATL ACCOUTS MANAGER                      | GC      |
|          |                               |                                   |                           | SOFFIT PLASTER TO BE "ORANGE PEEL" TYPE (EGGSHELL / SPLATTER)                                               |                    | PHONE: 317-318-5800 / EMAIL: garlin@ppg.com                                |         |
| -3       | PAINT                         | INTERIOR WALLS                    | PPG                       | COLOR: WRIGHT STONE / PAINT: 6-4310XI EGGSHELL / PRIMER: 6-200 SPEEDHIDE INTERIOR                           |                    | 100 1770                                                                   | GC      |
|          |                               |                                   |                           | WALL PLASTER TO BE "ORANGE PEEL" TYPE (EGGSHELL / SPLATTER)                                                 |                    |                                                                            |         |
| -4       | PAINT                         | INTERIOR DOOR FRAMES              | PPG                       | COLOR: WRIGHT STONE / PAINT: 6-1110XI EGGSHELL / PRIMER: 6-212 SPEEDHIDE INTERIOR OIL SEMI-GLOSS            |                    |                                                                            | GC      |
|          |                               |                                   |                           |                                                                                                             |                    |                                                                            |         |
| -5       | PAINT                         | RESTROOM CEILING                  | PPG                       | COLOR: WHITE ON WHITE / PAINT: 6-4310XI EGGSHELL / PRIMER: 6-2 SPEEDHIDE INTERIOR                           |                    |                                                                            | GC      |
|          |                               | RESTROOM CEETTO                   |                           | OCON. WHILE ON WHILE Y FAIRM. O NOTON EDUCATED FINANCIAL OF STREET MERION                                   |                    |                                                                            |         |
| -14      | PAINT                         | ACCENT PAINT SOFFIT               | PPG                       | PAINT: BK CUSTOM GRENADINE / PAINT: 25-205 EGGSHELL / PRIMER: 17-921 SPEEDHIDE INTERIOR (PRIMER COLOR GREY) |                    |                                                                            | GC      |
|          |                               |                                   |                           |                                                                                                             |                    |                                                                            |         |
| RP-1     | FIRERGI ASS REINFORCED PANEL  | BACK OF HOUSE (BACK KITCHEN)      | MARLITE                   | FRP - SMOOTH TEXTURE, S100, S2S WHITE - CLASS A                                                             |                    | CONTACT: TIM PENNOW @ MARLITE (330) 343-6621                               | GC      |
| COUS     | TICAL CEILING                 | ,                                 |                           |                                                                                                             |                    | 1                                                                          |         |
| CT-1     | ACOUSTICAL CEILING TILE       | DINING                            | ARMSTRONG                 | FINE FISSURED, #1732 COLOR: WHITE (OR) ADOBE, GRID: ANGLED TEGULAR 15/16" GRID COLOR: WHITE (OR) ADOBE      | 2' x 2'            | CONTACT: ARMSTRONG STRATEGIC ACCOUNTS (800) 442-4212                       | GC      |
| CT-2     | ACOUSTICAL CEILING TILE       | BACK OF HOUSE (BACK KITCHEN)      | ARMSTRONG                 | #BP672 KITCHEN ZONE, PANEL COLOR: WHITE / GRID: PRELUDE 15/16 EXPOSED TEE GRID / GRID COLOR: WHITE          | 2' x 4'            | CONTACT: ARMSTRONG STRATEGIC ACCOUNTS (800) 442-4212                       | GC      |
| CT-1     | ACOUSTICAL CEILING TILE       | DINING                            | USG INTERIORS             | RADAR CLIMA PLUS #2210 COLOR: WHITE (OR) TAUPE. GRID: DONN DX/DXL, PANEL & GRID COLOR WHITE (OR) TAUPE      | 2' x 2'            | CONTACT: MONTY DIAMOND @ USG (877) 874-6245 x 7413                         | GC      |
| CT-2     | ACOUSTICAL CEILING TILE       | BACK OF HOUSE (BACK KITCHEN)      | USG INTERIORS             | SHEETROCK BRAND, CLIMAPLUS LAY-IN CEILING PANELS #3270. GRID: DONN DX/DXL, PANEL & GRID COLOR WHITE         | 2' x 4'            | CONTACT: MONTY DIAMOND @ USG (877) 874-6245 x 7413                         | GC      |
| IGHTII   | IG FIXTURES                   | 1                                 |                           |                                                                                                             |                    | <u> </u>                                                                   |         |
| D-1      | PENDANT                       | MAIN DINING                       | BESA LIGHTING             | BESA CIERRO, TYPE P4 - 1JT4124RM-SN-LAMP, RUBY MATTE (NO GRILL)                                             | 5.375"D x 9.7-375" | H CONTACT: RON LARIMORE @ LSI INDUSTRIES, INC (800) 436-7800 x 3375        | GC      |
| D-1      | RECESSED CAN                  | MAIN DINING                       | PER APPROVED VENDOR       | PER APPROVED CORPORATE SPECIFICATIONS                                                                       | 8" DIA.            | CONTACT: LSI, HERMITAGE - SECURITY OR RUDD                                 | GC      |
| N-1      | RECESSED WALL WASHER          | MAIN DINING                       | PER APPROVED VENDOR       | PER APPROVED CORPORATE SPECIFICATIONS                                                                       | 8" DIA.            | CONTACT: LSI, HERMITAGE - SECURITY OR RUDD                                 | GC      |
| -1<br>-1 | RECESSED FLOURESCENT          | MAIN DINING                       | PER APPROVED VENDOR       | PER APPROVED CORPORATE SPECIFICATIONS                                                                       | 2' x 4'            | CONTACT: LSI, HERMITAGE - SECURITY OR RUDD                                 | GC      |
|          | IAL WINDOW SHADES             |                                   | II NOTED TENDOR           |                                                                                                             | (- · · ·           | a contract occount of rose                                                 | 1       |
| -1       | ROLLER SHADES                 | MAIN DINING                       | BLIND EXPRESS, INC.       | MODEL #: D-SWB5-F SHEER WEAVE BASIC 5% OPENNESS ROLLER SHADES WITH MATCHING FASCIA                          | VARIES PER SITE    | CONTACT: ALBERT YU @ BLIND EXPRESS, INC. (770) 664.1688 (or) (877)219-3271 | GC/OW   |
|          |                               |                                   |                           | COLOR: CHARCOAL / GRAY, MANUAL OPERATION. ** CALL VENDOR FOR SITE MEASUREMENT & QUOTE                       |                    | 2 2 2                                                                      | 100,00  |