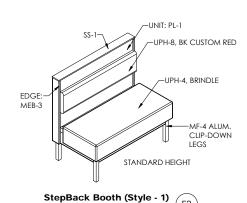

20 JULY 2016 PRODUCT DETAILS STORE #: N.T.S. D10 of D12

Decor Screen - Resin Panel w/ Rods D9

Divider Wall W/ Electrical (1 Elec.) BAR HT. SCALE: N.T.S

NOTE: SEE SPECIFICATIONS PAGE

| CODE     | MATERIAL                      | LOCATION                          | MANUFACTURER              | PRODUCT SPECIFICATION                                                                                       | DIMENSION          | CONTACT / ADDITIONAL INFORMATION                                           | GC / CI |
|----------|-------------------------------|-----------------------------------|---------------------------|-------------------------------------------------------------------------------------------------------------|--------------------|----------------------------------------------------------------------------|---------|
| IAIN F   | XTURE AND PRODUCT FINIS       | SHES                              |                           |                                                                                                             |                    | LOCAL DISTRIBUTOR                                                          | CHI     |
| H-3      | UPHOLSTERY                    | FIXTURES AS NOTED                 | CF STINSON                | AVANT, AV130, BONE                                                                                          |                    | LOCAL DISTRIBUTOR                                                          | CHI     |
| PH-4     | UPHOLSTERY                    | BOOTH SEATS                       | CF STINSON                | LAREDO, L19 BRINDLE                                                                                         |                    | LOCAL DISTRIBUTOR                                                          | CHI     |
| PH-7     | UPHOLSTERY                    | SOFT SEATING - SEAT               | MAHARAM                   | LARIAT, 440401-010 TAUPE                                                                                    |                    | LOCAL DISTRIBUTOR                                                          | CHI     |
| PH-8     | UPHOLSTERY                    | FIXTURES AS NOTED                 | CF STINSON                | AVANT, BK CUSTOM RED                                                                                        |                    | LOCAL DISTRIBUTOR                                                          | CHI     |
| PH-9     | UPHOLSTERY                    | SOFT SEATING - BACK REST          | MAHARAM                   | LINEAGE, 466127-002, TUSSOCK                                                                                |                    | LOCAL DISTRIBUTOR                                                          | СНІ     |
| P-1      | WALL PANEL SYSTEM             | GENERAL WAINSCOTING               | CHI-LITE BY CHARTER HOUSE | PIONITE, WP115-F APPEARS LIKATRE, SUPERMATTE (NOTE: LAMINATE ADHERED TO 1/4" SUBSTRATE W/VERT. TRIM)        | (VERTICAL GRADE    | CHARTER HOUSE / CONTACT CHI PROJECT SALES REPRESENTATIVE FOR INFO          | CHI     |
| -1       | PLASTIC LAMINATE              | BOOTHS / INTERIOR DOORS / MISC.   | PIONITE                   | SH1100024 (WP115-F) APPEARS LIKATRE-SUPERMATTE                                                              |                    | LOCAL DISTRIBUTOR                                                          | GC & CH |
| 5        | PLASTIC LAMINATE              | ACCENT TABLE TOPS                 | PIONITE                   | WY160-N ABSOLUTE ACAJOU                                                                                     |                    | LOCAL DISTRIBUTOR                                                          | CHI     |
| L-9      | PLASTIC LAMINATE              | TABLE TOPS & FIXTURES AS NOTED    | NEVAMAR                   | WK0017T VENERABLE OLD OAK                                                                                   |                    | LOCAL DISTRIBUTOR                                                          | CHI     |
| NF-1     | METAL FINISH, POWDER COAT     | FIXTURES AS NOTED                 | PER CHI CHOICE            | NEARLY CHROME                                                                                               |                    | LOCAL DISTRIBUTOR                                                          | CHI     |
| F-2      | METAL FINISH, STAINLESS STEEL | FIXTURES AS NOTED                 | PER CHI CHOICE            |                                                                                                             |                    | LOCAL DISTRIBUTOR                                                          | CHI     |
| F-3      | METAL FINISH, POWDER COAT     | QUEUE RAILING (SEE DETAIL)        | PER CHI CHOICE            | BLACK                                                                                                       |                    | LOCAL DISTRIBUTOR                                                          | CHI     |
| F-4      | METAL FINISH, ALUMINUM        | FIXTURES AS NOTED                 | PER CHI CHOICE            | BKC STANDARD - ETCH & CLEAR                                                                                 |                    | LOCAL DISTRIBUTOR                                                          | CHI     |
| BE-1     | VINYL BASE EDGE               | TABLE EDGES                       | PER CHI CHOICE            | T-EDGE, SILVER                                                                                              | 1-1/4" HEIGHT      | LOCAL DISTRIBUTOR                                                          | CHI     |
| BE-2     | VINYL BASE EDGE               | TRASH ENCLOSURES                  | PER CHI CHOICE            | T-EDGE, SILVER                                                                                              | 7/8" HEIGHT        | LOCAL DISTRIBUTOR                                                          | CHI     |
| EB-2     | MULTIPLEX EDGE BAND           | COFFEE TABLE EDGES                | REHAU                     | PREMIUM EDGEBAND, #592E MULTIPLEX, 2mm                                                                      | 1-3/4" HEIGHT      | LOCAL DISTRIBUTOR                                                          | СНІ     |
| EB-3     | MULTIPLEX EDGE BAND           | BOOTH EDGE PROTECTION             | REHAU                     | PREMIUM EDGEBAND, APPEARS LIKATRE                                                                           | PER CHI STD.       | LOCAL DISTRIBUTOR                                                          | CHI     |
| -1       | SOLID SURFACE                 | FIXTURES AS NOTED                 | CORIAN                    | SANDALWOOD, PRIVATE COLLECTION                                                                              | 1/2" THICKNESS     | LOCAL DISTRIBUTOR / (CORPORATE CONTACT: RANDY HOUSTON@(404) 274-3047)      | GC & CH |
| -1       | RESIN                         | LINEAR WALL / DECOR SCREEN        | 3-FORM                    | VARIA ECORESIN - ORGANICS, TING TING, FINISH FRONT & BACK: PATENT (VERTICAL PATTERN) 3 WEEK LEAD TIME       | 3/8" THICKNESS     | CONTACT: JULIANA SHARKEY@ 954-579-6545                                     | CHI     |
| IE-1     | HARDWARE                      | DECOR SCREEN                      | GYFORD STANDOFF SYSTEMS   | EZ-A13-375R CLIP FOR 3/8" MATERIAL & COORDINATING PLATE & ROD                                               |                    | LOCAL DISTRIBUTOR                                                          | CHI     |
| R-1      | TRIM                          | SERVICE COUNTER KNEEWALL          | PER G.C. CHOICE           | CLEAR SILVER (FURNITURE GRADE ALUM)                                                                         | 1/4" BAR STOCK     | LOCAL DISTRIBUTOR                                                          | GC      |
| R-2      | TRIM                          | GENERAL DINING                    | PER G.C. / CHI CHOICE     | CORNER GUARDS- BRUSHED ALUMINUM                                                                             | 1/2"               | LOCAL DISTRIBUTOR                                                          | GC & C  |
| R-3      | TRIM                          | VERTICAL WALL TRIM ( TO MATCH PL- | 1) PER CHI CHOICE         | TAN (FURNITURE GRADE ALUM) (T-TRIM) (NOTE: USE FOR CHI S-WALL & LINEAR WALL VERTICAL TRIM)                  | 1/2"               | LOCAL DISTRIBUTOR                                                          | CHI     |
| R-4      | TRIM                          | WAINSCOT CHI-LITE TRIM            | CHI CHOICE                | TAN (FURNITURE GRADE ALUM) (CORNER, H-TRIM, J-TRIM)                                                         | STANDARD           | LOCAL DISTRIBUTOR                                                          | CHI     |
| R-5      | TRIM                          | HORIZ. WALL TRIM                  | PER CHI CHOICE            | CLEAR SILVER (FURNITURE GRADE ALUM) (T-TRIM & WALL BOTTOM CORNER TRIM)                                      | 1/2"               | LOCAL DISTRIBUTOR                                                          | CHI     |
| TR-6     | TRIM                          | CHI PRODUCT / WALLS               | PER CHI CHOICE            | CORNER GUARDS - ALUMINUM EXTRUSION W/ CLEAR ANODIZED FINISH (LOW PROFILE)                                   | 1/8"               | LOCAL DISTRIBUTOR                                                          | СНІ     |
| VALL F   | INISHES / PAINT               |                                   | -                         |                                                                                                             |                    | •                                                                          |         |
| -2       | PAINT                         | EXPOSED CEILING / MENU BOARD      | PPG                       | COLOR: DEEP ONYX / PAINT: 25-205 EGGSHELL / PRIMER: 17-921 SPEEDHIDE INTERIOR (PRIMER COLOR GREY)           |                    | CONTACT: RICK GARLIN / PPG CORP. NATL ACCOUTS MANAGER                      | GC      |
|          |                               |                                   |                           | SOFFIT PLASTER TO BE "ORANGE PEEL" TYPE (EGGSHELL / SPLATTER)                                               |                    | PHONE: 317-318-5800 / EMAIL: garlin@ppg.com                                |         |
| -3       | PAINT                         | INTERIOR WALLS                    | PPG                       | COLOR: WRIGHT STONE / PAINT: 6-4310XI EGGSHELL / PRIMER: 6-200 SPEEDHIDE INTERIOR                           |                    | 100 1770                                                                   | GC      |
|          |                               |                                   |                           | WALL PLASTER TO BE "ORANGE PEEL" TYPE (EGGSHELL / SPLATTER)                                                 |                    |                                                                            |         |
| -4       | PAINT                         | INTERIOR DOOR FRAMES              | PPG                       | COLOR: WRIGHT STONE / PAINT: 6-1110XI EGGSHELL / PRIMER: 6-212 SPEEDHIDE INTERIOR OIL SEMI-GLOSS            |                    |                                                                            | GC      |
|          |                               |                                   |                           |                                                                                                             |                    |                                                                            |         |
| -5       | PAINT                         | RESTROOM CEILING                  | PPG                       | COLOR: WHITE ON WHITE / PAINT: 6-4310XI EGGSHELL / PRIMER: 6-2 SPEEDHIDE INTERIOR                           |                    |                                                                            | GC      |
|          |                               | RESTROOM CEETTO                   |                           | OCON. WHILE ON WHILE Y FAIRM. O NOTON EDUCATED FINANCIAL OF STREET MERION                                   |                    |                                                                            |         |
| -14      | PAINT                         | ACCENT PAINT SOFFIT               | PPG                       | PAINT: BK CUSTOM GRENADINE / PAINT: 25-205 EGGSHELL / PRIMER: 17-921 SPEEDHIDE INTERIOR (PRIMER COLOR GREY) |                    |                                                                            | GC      |
|          |                               |                                   |                           |                                                                                                             |                    |                                                                            |         |
| RP-1     | FIRERGI ASS REINFORCED PANEL  | BACK OF HOUSE (BACK KITCHEN)      | MARLITE                   | FRP - SMOOTH TEXTURE, S100, S2S WHITE - CLASS A                                                             |                    | CONTACT: TIM PENNOW @ MARLITE (330) 343-6621                               | GC      |
| COUS     | TICAL CEILING                 | ,                                 |                           |                                                                                                             |                    | 1                                                                          |         |
| CT-1     | ACOUSTICAL CEILING TILE       | DINING                            | ARMSTRONG                 | FINE FISSURED, #1732 COLOR: WHITE (OR) ADOBE, GRID: ANGLED TEGULAR 15/16" GRID COLOR: WHITE (OR) ADOBE      | 2' x 2'            | CONTACT: ARMSTRONG STRATEGIC ACCOUNTS (800) 442-4212                       | GC      |
| CT-2     | ACOUSTICAL CEILING TILE       | BACK OF HOUSE (BACK KITCHEN)      | ARMSTRONG                 | #BP672 KITCHEN ZONE, PANEL COLOR: WHITE / GRID: PRELUDE 15/16 EXPOSED TEE GRID / GRID COLOR: WHITE          | 2' x 4'            | CONTACT: ARMSTRONG STRATEGIC ACCOUNTS (800) 442-4212                       | GC      |
| CT-1     | ACOUSTICAL CEILING TILE       | DINING                            | USG INTERIORS             | RADAR CLIMA PLUS #2210 COLOR: WHITE (OR) TAUPE. GRID: DONN DX/DXL, PANEL & GRID COLOR WHITE (OR) TAUPE      | 2' x 2'            | CONTACT: MONTY DIAMOND @ USG (877) 874-6245 x 7413                         | GC      |
| CT-2     | ACOUSTICAL CEILING TILE       | BACK OF HOUSE (BACK KITCHEN)      | USG INTERIORS             | SHEETROCK BRAND, CLIMAPLUS LAY-IN CEILING PANELS #3270. GRID: DONN DX/DXL, PANEL & GRID COLOR WHITE         | 2' x 4'            | CONTACT: MONTY DIAMOND @ USG (877) 874-6245 x 7413                         | GC      |
| IGHTII   | IG FIXTURES                   | 1                                 |                           |                                                                                                             |                    | <u> </u>                                                                   |         |
| D-1      | PENDANT                       | MAIN DINING                       | BESA LIGHTING             | BESA CIERRO, TYPE P4 - 1JT4124RM-SN-LAMP, RUBY MATTE (NO GRILL)                                             | 5.375"D x 9.7-375" | H CONTACT: RON LARIMORE @ LSI INDUSTRIES, INC (800) 436-7800 x 3375        | GC      |
| D-1      | RECESSED CAN                  | MAIN DINING                       | PER APPROVED VENDOR       | PER APPROVED CORPORATE SPECIFICATIONS                                                                       | 8" DIA.            | CONTACT: LSI, HERMITAGE - SECURITY OR RUDD                                 | GC      |
| N-1      | RECESSED WALL WASHER          | MAIN DINING                       | PER APPROVED VENDOR       | PER APPROVED CORPORATE SPECIFICATIONS                                                                       | 8" DIA.            | CONTACT: LSI, HERMITAGE - SECURITY OR RUDD                                 | GC      |
| -1<br>-1 | RECESSED FLOURESCENT          | MAIN DINING                       | PER APPROVED VENDOR       | PER APPROVED CORPORATE SPECIFICATIONS                                                                       | 2' x 4'            | CONTACT: LSI, HERMITAGE - SECURITY OR RUDD                                 | GC      |
|          | IAL WINDOW SHADES             |                                   | II NOTED TENDOR           |                                                                                                             | (- · · ·           | a contract occount of rose                                                 | 1       |
| -1       | ROLLER SHADES                 | MAIN DINING                       | BLIND EXPRESS, INC.       | MODEL #: D-SWB5-F SHEER WEAVE BASIC 5% OPENNESS ROLLER SHADES WITH MATCHING FASCIA                          | VARIES PER SITE    | CONTACT: ALBERT YU @ BLIND EXPRESS, INC. (770) 664.1688 (or) (877)219-3271 | GC/OW   |
|          |                               |                                   |                           | COLOR: CHARCOAL / GRAY, MANUAL OPERATION. ** CALL VENDOR FOR SITE MEASUREMENT & QUOTE                       |                    | 2 2 2                                                                      | 100,00  |