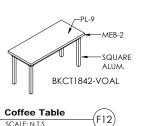

20 JULY 2016 PRODUCT DETAILS STORE #: N.T.S. D10 of D12

Decor Screen - Resin Panel w/ Rods D9

Divider Wall W/ Electrical (1 Elec.) BAR HT. SCALE: N.T.S

NOTE: SEE SPECIFICATIONS PAGE

| CODE     | MATERIAL                      | LOCATION                          | MANUFACTURER              | PRODUCT SPECIFICATION                                                                                       | DIMENSION          | CONTACT / ADDITIONAL INFORMATION                                           | GC / CI |
|----------|-------------------------------|-----------------------------------|---------------------------|-------------------------------------------------------------------------------------------------------------|--------------------|----------------------------------------------------------------------------|---------|
| IAIN F   | XTURE AND PRODUCT FINIS       | SHES                              |                           |                                                                                                             |                    | LOCAL DISTRIBUTOR                                                          | CHI     |
| H-3      | UPHOLSTERY                    | FIXTURES AS NOTED                 | CF STINSON                | AVANT, AV130, BONE                                                                                          |                    | LOCAL DISTRIBUTOR                                                          | CHI     |
| PH-4     | UPHOLSTERY                    | BOOTH SEATS                       | CF STINSON                | LAREDO, L19 BRINDLE                                                                                         |                    | LOCAL DISTRIBUTOR                                                          | CHI     |
| PH-7     | UPHOLSTERY                    | SOFT SEATING - SEAT               | MAHARAM                   | LARIAT, 440401-010 TAUPE                                                                                    |                    | LOCAL DISTRIBUTOR                                                          | CHI     |
| PH-8     | UPHOLSTERY                    | FIXTURES AS NOTED                 | CF STINSON                | AVANT, BK CUSTOM RED                                                                                        |                    | LOCAL DISTRIBUTOR                                                          | CHI     |
| PH-9     | UPHOLSTERY                    | SOFT SEATING - BACK REST          | MAHARAM                   | LINEAGE, 466127-002, TUSSOCK                                                                                |                    | LOCAL DISTRIBUTOR                                                          | СНІ     |
| P-1      | WALL PANEL SYSTEM             | GENERAL WAINSCOTING               | CHI-LITE BY CHARTER HOUSE | PIONITE, WP115-F APPEARS LIKATRE, SUPERMATTE (NOTE: LAMINATE ADHERED TO 1/4" SUBSTRATE W/VERT. TRIM)        | (VERTICAL GRADE    | CHARTER HOUSE / CONTACT CHI PROJECT SALES REPRESENTATIVE FOR INFO          | CHI     |
| -1       | PLASTIC LAMINATE              | BOOTHS / INTERIOR DOORS / MISC.   | PIONITE                   | SH1100024 (WP115-F) APPEARS LIKATRE-SUPERMATTE                                                              |                    | LOCAL DISTRIBUTOR                                                          | GC & CH |
| 5        | PLASTIC LAMINATE              | ACCENT TABLE TOPS                 | PIONITE                   | WY160-N ABSOLUTE ACAJOU                                                                                     |                    | LOCAL DISTRIBUTOR                                                          | CHI     |
| L-9      | PLASTIC LAMINATE              | TABLE TOPS & FIXTURES AS NOTED    | NEVAMAR                   | WK0017T VENERABLE OLD OAK                                                                                   |                    | LOCAL DISTRIBUTOR                                                          | CHI     |
| NF-1     | METAL FINISH, POWDER COAT     | FIXTURES AS NOTED                 | PER CHI CHOICE            | NEARLY CHROME                                                                                               |                    | LOCAL DISTRIBUTOR                                                          | CHI     |
| F-2      | METAL FINISH, STAINLESS STEEL | FIXTURES AS NOTED                 | PER CHI CHOICE            |                                                                                                             |                    | LOCAL DISTRIBUTOR                                                          | CHI     |
| F-3      | METAL FINISH, POWDER COAT     | QUEUE RAILING (SEE DETAIL)        | PER CHI CHOICE            | BLACK                                                                                                       |                    | LOCAL DISTRIBUTOR                                                          | CHI     |
| F-4      | METAL FINISH, ALUMINUM        | FIXTURES AS NOTED                 | PER CHI CHOICE            | BKC STANDARD - ETCH & CLEAR                                                                                 |                    | LOCAL DISTRIBUTOR                                                          | CHI     |
| BE-1     | VINYL BASE EDGE               | TABLE EDGES                       | PER CHI CHOICE            | T-EDGE, SILVER                                                                                              | 1-1/4" HEIGHT      | LOCAL DISTRIBUTOR                                                          | CHI     |
| BE-2     | VINYL BASE EDGE               | TRASH ENCLOSURES                  | PER CHI CHOICE            | T-EDGE, SILVER                                                                                              | 7/8" HEIGHT        | LOCAL DISTRIBUTOR                                                          | CHI     |
| EB-2     | MULTIPLEX EDGE BAND           | COFFEE TABLE EDGES                | REHAU                     | PREMIUM EDGEBAND, #592E MULTIPLEX, 2mm                                                                      | 1-3/4" HEIGHT      | LOCAL DISTRIBUTOR                                                          | СНІ     |
| EB-3     | MULTIPLEX EDGE BAND           | BOOTH EDGE PROTECTION             | REHAU                     | PREMIUM EDGEBAND, APPEARS LIKATRE                                                                           | PER CHI STD.       | LOCAL DISTRIBUTOR                                                          | CHI     |
| -1       | SOLID SURFACE                 | FIXTURES AS NOTED                 | CORIAN                    | SANDALWOOD, PRIVATE COLLECTION                                                                              | 1/2" THICKNESS     | LOCAL DISTRIBUTOR / (CORPORATE CONTACT: RANDY HOUSTON@(404) 274-3047)      | GC & CH |
| -1       | RESIN                         | LINEAR WALL / DECOR SCREEN        | 3-FORM                    | VARIA ECORESIN - ORGANICS, TING TING, FINISH FRONT & BACK: PATENT (VERTICAL PATTERN) 3 WEEK LEAD TIME       | 3/8" THICKNESS     | CONTACT: JULIANA SHARKEY@ 954-579-6545                                     | CHI     |
| IE-1     | HARDWARE                      | DECOR SCREEN                      | GYFORD STANDOFF SYSTEMS   | EZ-A13-375R CLIP FOR 3/8" MATERIAL & COORDINATING PLATE & ROD                                               |                    | LOCAL DISTRIBUTOR                                                          | CHI     |
| R-1      | TRIM                          | SERVICE COUNTER KNEEWALL          | PER G.C. CHOICE           | CLEAR SILVER (FURNITURE GRADE ALUM)                                                                         | 1/4" BAR STOCK     | LOCAL DISTRIBUTOR                                                          | GC      |
| R-2      | TRIM                          | GENERAL DINING                    | PER G.C. / CHI CHOICE     | CORNER GUARDS- BRUSHED ALUMINUM                                                                             | 1/2"               | LOCAL DISTRIBUTOR                                                          | GC & C  |
| R-3      | TRIM                          | VERTICAL WALL TRIM ( TO MATCH PL- | 1) PER CHI CHOICE         | TAN (FURNITURE GRADE ALUM) (T-TRIM) (NOTE: USE FOR CHI S-WALL & LINEAR WALL VERTICAL TRIM)                  | 1/2"               | LOCAL DISTRIBUTOR                                                          | CHI     |
| R-4      | TRIM                          | WAINSCOT CHI-LITE TRIM            | CHI CHOICE                | TAN (FURNITURE GRADE ALUM) (CORNER, H-TRIM, J-TRIM)                                                         | STANDARD           | LOCAL DISTRIBUTOR                                                          | CHI     |
| R-5      | TRIM                          | HORIZ. WALL TRIM                  | PER CHI CHOICE            | CLEAR SILVER (FURNITURE GRADE ALUM) (T-TRIM & WALL BOTTOM CORNER TRIM)                                      | 1/2"               | LOCAL DISTRIBUTOR                                                          | CHI     |
| TR-6     | TRIM                          | CHI PRODUCT / WALLS               | PER CHI CHOICE            | CORNER GUARDS - ALUMINUM EXTRUSION W/ CLEAR ANODIZED FINISH (LOW PROFILE)                                   | 1/8"               | LOCAL DISTRIBUTOR                                                          | СНІ     |
| VALL F   | INISHES / PAINT               |                                   | -                         |                                                                                                             |                    | •                                                                          |         |
| -2       | PAINT                         | EXPOSED CEILING / MENU BOARD      | PPG                       | COLOR: DEEP ONYX / PAINT: 25-205 EGGSHELL / PRIMER: 17-921 SPEEDHIDE INTERIOR (PRIMER COLOR GREY)           |                    | CONTACT: RICK GARLIN / PPG CORP. NATL ACCOUTS MANAGER                      | GC      |
|          |                               |                                   |                           | SOFFIT PLASTER TO BE "ORANGE PEEL" TYPE (EGGSHELL / SPLATTER)                                               |                    | PHONE: 317-318-5800 / EMAIL: garlin@ppg.com                                |         |
| -3       | PAINT                         | INTERIOR WALLS                    | PPG                       | COLOR: WRIGHT STONE / PAINT: 6-4310XI EGGSHELL / PRIMER: 6-200 SPEEDHIDE INTERIOR                           |                    | 100 1770                                                                   | GC      |
|          |                               |                                   |                           | WALL PLASTER TO BE "ORANGE PEEL" TYPE (EGGSHELL / SPLATTER)                                                 |                    |                                                                            |         |
| -4       | PAINT                         | INTERIOR DOOR FRAMES              | PPG                       | COLOR: WRIGHT STONE / PAINT: 6-1110XI EGGSHELL / PRIMER: 6-212 SPEEDHIDE INTERIOR OIL SEMI-GLOSS            |                    |                                                                            | GC      |
|          |                               |                                   |                           |                                                                                                             |                    |                                                                            |         |
| -5       | PAINT                         | RESTROOM CEILING                  | PPG                       | COLOR: WHITE ON WHITE / PAINT: 6-4310XI EGGSHELL / PRIMER: 6-2 SPEEDHIDE INTERIOR                           |                    |                                                                            | GC      |
|          |                               | RESTROOM CEETTO                   |                           | OCON. WHILE ON WHILE Y FAIRM. O NOTON EDUCATED FINANCIAL OF STREET MERION                                   |                    |                                                                            |         |
| -14      | PAINT                         | ACCENT PAINT SOFFIT               | PPG                       | PAINT: BK CUSTOM GRENADINE / PAINT: 25-205 EGGSHELL / PRIMER: 17-921 SPEEDHIDE INTERIOR (PRIMER COLOR GREY) |                    |                                                                            | GC      |
|          |                               |                                   |                           |                                                                                                             |                    |                                                                            |         |
| RP-1     | FIRERGI ASS REINFORCED PANEL  | BACK OF HOUSE (BACK KITCHEN)      | MARLITE                   | FRP - SMOOTH TEXTURE, S100, S2S WHITE - CLASS A                                                             |                    | CONTACT: TIM PENNOW @ MARLITE (330) 343-6621                               | GC      |
| COUS     | TICAL CEILING                 | ,                                 |                           |                                                                                                             |                    | 1                                                                          |         |
| CT-1     | ACOUSTICAL CEILING TILE       | DINING                            | ARMSTRONG                 | FINE FISSURED, #1732 COLOR: WHITE (OR) ADOBE, GRID: ANGLED TEGULAR 15/16" GRID COLOR: WHITE (OR) ADOBE      | 2' x 2'            | CONTACT: ARMSTRONG STRATEGIC ACCOUNTS (800) 442-4212                       | GC      |
| CT-2     | ACOUSTICAL CEILING TILE       | BACK OF HOUSE (BACK KITCHEN)      | ARMSTRONG                 | #BP672 KITCHEN ZONE, PANEL COLOR: WHITE / GRID: PRELUDE 15/16 EXPOSED TEE GRID / GRID COLOR: WHITE          | 2' x 4'            | CONTACT: ARMSTRONG STRATEGIC ACCOUNTS (800) 442-4212                       | GC      |
| CT-1     | ACOUSTICAL CEILING TILE       | DINING                            | USG INTERIORS             | RADAR CLIMA PLUS #2210 COLOR: WHITE (OR) TAUPE. GRID: DONN DX/DXL, PANEL & GRID COLOR WHITE (OR) TAUPE      | 2' x 2'            | CONTACT: MONTY DIAMOND @ USG (877) 874-6245 x 7413                         | GC      |
| CT-2     | ACOUSTICAL CEILING TILE       | BACK OF HOUSE (BACK KITCHEN)      | USG INTERIORS             | SHEETROCK BRAND, CLIMAPLUS LAY-IN CEILING PANELS #3270. GRID: DONN DX/DXL, PANEL & GRID COLOR WHITE         | 2' x 4'            | CONTACT: MONTY DIAMOND @ USG (877) 874-6245 x 7413                         | GC      |
| IGHTII   | IG FIXTURES                   | 1                                 |                           |                                                                                                             |                    | <u> </u>                                                                   |         |
| D-1      | PENDANT                       | MAIN DINING                       | BESA LIGHTING             | BESA CIERRO, TYPE P4 - 1JT4124RM-SN-LAMP, RUBY MATTE (NO GRILL)                                             | 5.375"D x 9.7-375" | H CONTACT: RON LARIMORE @ LSI INDUSTRIES, INC (800) 436-7800 x 3375        | GC      |
| D-1      | RECESSED CAN                  | MAIN DINING                       | PER APPROVED VENDOR       | PER APPROVED CORPORATE SPECIFICATIONS                                                                       | 8" DIA.            | CONTACT: LSI, HERMITAGE - SECURITY OR RUDD                                 | GC      |
| N-1      | RECESSED WALL WASHER          | MAIN DINING                       | PER APPROVED VENDOR       | PER APPROVED CORPORATE SPECIFICATIONS                                                                       | 8" DIA.            | CONTACT: LSI, HERMITAGE - SECURITY OR RUDD                                 | GC      |
| -1<br>-1 | RECESSED FLOURESCENT          | MAIN DINING                       | PER APPROVED VENDOR       | PER APPROVED CORPORATE SPECIFICATIONS                                                                       | 2' x 4'            | CONTACT: LSI, HERMITAGE - SECURITY OR RUDD                                 | GC      |
|          | IAL WINDOW SHADES             |                                   | II NOTED TENDOR           |                                                                                                             | (- · · ·           | a contract occount of rose                                                 | 1       |
| -1       | ROLLER SHADES                 | MAIN DINING                       | BLIND EXPRESS, INC.       | MODEL #: D-SWB5-F SHEER WEAVE BASIC 5% OPENNESS ROLLER SHADES WITH MATCHING FASCIA                          | VARIES PER SITE    | CONTACT: ALBERT YU @ BLIND EXPRESS, INC. (770) 664.1688 (or) (877)219-3271 | GC/OW   |
|          |                               |                                   |                           | COLOR: CHARCOAL / GRAY, MANUAL OPERATION. ** CALL VENDOR FOR SITE MEASUREMENT & QUOTE                       |                    | 2 2 2                                                                      | 100,00  |