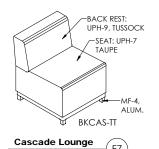

| PORT HURO   | N, MI        |
| ADDRESS:     | 3584 PINE G | ROVE AVENUE  |
| BLDG. SHELL: | LM          | TARY         |
| DESIGN:      | LM OR       | ELIMINARY    |
| FDD SET:     |             | DESIGN       |
| FDD REVIEW:  |             |              |
| PROJECT MGR: | ANDY COR    | rs .         |
| SALES MGR:   | KEITH LEBER | Г            |

| SET ISSUED DATE: | 20 JULY 2016 |                        |  |  |
|------------------|--------------|------------------------|--|--|
| DRAWING TITLE:   | ELEVA        | ATIONS                 |  |  |
| STORE #:         | 487          | SCALE:<br>1/2" = 1'-0" |  |  |
| DRAWING:         | D9           | of D12                 |  |  |













VENDOR: MITYLITE WOOD BACK, SILVER FRAME, BK CUSTOM RED VINYL

BKB-AM02 (Style - 2) SCALE: N.T.S



SCALE: N.T.S

SCALE: N.T.S



SCALE: N.T.S











BACKER: CORIAN, SUEDE LETTERING: WHITE

6" x 9" / 1030-1SUW & 1030-2SUW

NOTE: SIGN SHOWN IS REPRESENTATIONAL

Restroom Signage - "Women" & "Men" SCALE: N.T.S

### **IMPORTANT NOTES**

CHARTER HOUSE HOLDINGS, LLC

200 North Franklin Street

Zeeland, MI 49464 www.gotoCHi.com tel: 616.399.6000 fax: 616.399.8396 This drawing contains proprietary information BY CHi. Unauthorized use or reproduction is prohibited without expressed written consent of CHi.

DITIONS AT THE JOB SITE.

THE GENERAL CONTRACTOR MUST NOTIFY CHI OF ALL DISCREPANCIES AND/OR REQUIRED ADJUSTMENTS PRIOR TO STARTING

4. NOT SCALE OFF PLANS. CALL YOUR CHI PROJECT MANAGER TO VERIFY ANY QUESTIONABLE DIMENSIONS (616) 399.6000

. ALL DIMENSIONS ARE FOR DESIGN INTENT ONLY.

.