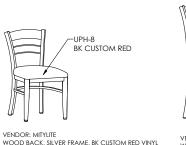

VENDOR: MITYLITE WOOD BACK, SILVER FRAME, BK CUSTOM RED VINYL

BKB-AM02 (Style - 2) SCALE: N.T.S

SCALE: N.T.S

SCALE: N.T.S

SCALE: N.T.S

BACKER: CORIAN, SUEDE LETTERING: WHITE

6" x 9" / 1030-1SUW & 1030-2SUW

NOTE: SIGN SHOWN IS REPRESENTATIONAL