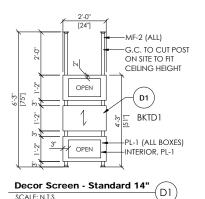

20 JULY 2016 PRODUCT DETAILS STORE #: N.T.S. D10 of D12

Decor Screen - Resin Panel w/ Rods D9

Divider Wall W/ Electrical (1 Elec.) BAR HT. SCALE: N.T.S

NOTE: SEE SPECIFICATIONS PAGE

| CODE     | MATERIAL                      | LOCATION                          | MANUFACTURER              | PRODUCT SPECIFICATION                                                                                       | DIMENSION          | CONTACT / ADDITIONAL INFORMATION                                           | GC / CI |
|----------|-------------------------------|-----------------------------------|---------------------------|-------------------------------------------------------------------------------------------------------------|--------------------|----------------------------------------------------------------------------|---------|
| IAIN F   | XTURE AND PRODUCT FINIS       | SHES                              |                           |                                                                                                             |                    | LOCAL DISTRIBUTOR                                                          | CHI     |
| H-3      | UPHOLSTERY                    | FIXTURES AS NOTED                 | CF STINSON                | AVANT, AV130, BONE                                                                                          |                    | LOCAL DISTRIBUTOR                                                          | CHI     |
| PH-4     | UPHOLSTERY                    | BOOTH SEATS                       | CF STINSON                | LAREDO, L19 BRINDLE                                                                                         |                    | LOCAL DISTRIBUTOR                                                          | CHI     |
| PH-7     | UPHOLSTERY                    | SOFT SEATING - SEAT               | MAHARAM                   | LARIAT, 440401-010 TAUPE                                                                                    |                    | LOCAL DISTRIBUTOR                                                          | CHI     |
| PH-8     | UPHOLSTERY                    | FIXTURES AS NOTED                 | CF STINSON                | AVANT, BK CUSTOM RED                                                                                        |                    | LOCAL DISTRIBUTOR                                                          | CHI     |
| PH-9     | UPHOLSTERY                    | SOFT SEATING - BACK REST          | MAHARAM                   | LINEAGE, 466127-002, TUSSOCK                                                                                |                    | LOCAL DISTRIBUTOR                                                          | СНІ     |
| P-1      | WALL PANEL SYSTEM             | GENERAL WAINSCOTING               | CHI-LITE BY CHARTER HOUSE | PIONITE, WP115-F APPEARS LIKATRE, SUPERMATTE (NOTE: LAMINATE ADHERED TO 1/4" SUBSTRATE W/VERT. TRIM)        | (VERTICAL GRADE    | CHARTER HOUSE / CONTACT CHI PROJECT SALES REPRESENTATIVE FOR INFO          | CHI     |
| -1       | PLASTIC LAMINATE              | BOOTHS / INTERIOR DOORS / MISC.   | PIONITE                   | SH1100024 (WP115-F) APPEARS LIKATRE-SUPERMATTE                                                              |                    | LOCAL DISTRIBUTOR                                                          | GC & CH |
| 5        | PLASTIC LAMINATE              | ACCENT TABLE TOPS                 | PIONITE                   | WY160-N ABSOLUTE ACAJOU                                                                                     |                    | LOCAL DISTRIBUTOR                                                          | CHI     |
| L-9      | PLASTIC LAMINATE              | TABLE TOPS & FIXTURES AS NOTED    | NEVAMAR                   | WK0017T VENERABLE OLD OAK                                                                                   |                    | LOCAL DISTRIBUTOR                                                          | CHI     |
| NF-1     | METAL FINISH, POWDER COAT     | FIXTURES AS NOTED                 | PER CHI CHOICE            | NEARLY CHROME                                                                                               |                    | LOCAL DISTRIBUTOR                                                          | CHI     |
| F-2      | METAL FINISH, STAINLESS STEEL | FIXTURES AS NOTED                 | PER CHI CHOICE            |                                                                                                             |                    | LOCAL DISTRIBUTOR                                                          | CHI     |
| F-3      | METAL FINISH, POWDER COAT     | QUEUE RAILING (SEE DETAIL)        | PER CHI CHOICE            | BLACK                                                                                                       |                    | LOCAL DISTRIBUTOR                                                          | CHI     |
| F-4      | METAL FINISH, ALUMINUM        | FIXTURES AS NOTED                 | PER CHI CHOICE            | BKC STANDARD - ETCH & CLEAR                                                                                 |                    | LOCAL DISTRIBUTOR                                                          | CHI     |
| BE-1     | VINYL BASE EDGE               | TABLE EDGES                       | PER CHI CHOICE            | T-EDGE, SILVER                                                                                              | 1-1/4" HEIGHT      | LOCAL DISTRIBUTOR                                                          | CHI     |
| BE-2     | VINYL BASE EDGE               | TRASH ENCLOSURES                  | PER CHI CHOICE            | T-EDGE, SILVER                                                                                              | 7/8" HEIGHT        | LOCAL DISTRIBUTOR                                                          | CHI     |
| EB-2     | MULTIPLEX EDGE BAND           | COFFEE TABLE EDGES                | REHAU                     | PREMIUM EDGEBAND, #592E MULTIPLEX, 2mm                                                                      | 1-3/4" HEIGHT      | LOCAL DISTRIBUTOR                                                          | СНІ     |
| EB-3     | MULTIPLEX EDGE BAND           | BOOTH EDGE PROTECTION             | REHAU                     | PREMIUM EDGEBAND, APPEARS LIKATRE                                                                           | PER CHI STD.       | LOCAL DISTRIBUTOR                                                          | CHI     |
| -1       | SOLID SURFACE                 | FIXTURES AS NOTED                 | CORIAN                    | SANDALWOOD, PRIVATE COLLECTION                                                                              | 1/2" THICKNESS     | LOCAL DISTRIBUTOR / (CORPORATE CONTACT: RANDY HOUSTON@(404) 274-3047)      | GC & CH |
| -1       | RESIN                         | LINEAR WALL / DECOR SCREEN        | 3-FORM                    | VARIA ECORESIN - ORGANICS, TING TING, FINISH FRONT & BACK: PATENT (VERTICAL PATTERN) 3 WEEK LEAD TIME       | 3/8" THICKNESS     | CONTACT: JULIANA SHARKEY@ 954-579-6545                                     | CHI     |
| IE-1     | HARDWARE                      | DECOR SCREEN                      | GYFORD STANDOFF SYSTEMS   | EZ-A13-375R CLIP FOR 3/8" MATERIAL & COORDINATING PLATE & ROD                                               |                    | LOCAL DISTRIBUTOR                                                          | CHI     |
| R-1      | TRIM                          | SERVICE COUNTER KNEEWALL          | PER G.C. CHOICE           | CLEAR SILVER (FURNITURE GRADE ALUM)                                                                         | 1/4" BAR STOCK     | LOCAL DISTRIBUTOR                                                          | GC      |
| R-2      | TRIM                          | GENERAL DINING                    | PER G.C. / CHI CHOICE     | CORNER GUARDS- BRUSHED ALUMINUM                                                                             | 1/2"               | LOCAL DISTRIBUTOR                                                          | GC & C  |
| R-3      | TRIM                          | VERTICAL WALL TRIM ( TO MATCH PL- | 1) PER CHI CHOICE         | TAN (FURNITURE GRADE ALUM) (T-TRIM) (NOTE: USE FOR CHI S-WALL & LINEAR WALL VERTICAL TRIM)                  | 1/2"               | LOCAL DISTRIBUTOR                                                          | CHI     |
| R-4      | TRIM                          | WAINSCOT CHI-LITE TRIM            | CHI CHOICE                | TAN (FURNITURE GRADE ALUM) (CORNER, H-TRIM, J-TRIM)                                                         | STANDARD           | LOCAL DISTRIBUTOR                                                          | CHI     |
| R-5      | TRIM                          | HORIZ. WALL TRIM                  | PER CHI CHOICE            | CLEAR SILVER (FURNITURE GRADE ALUM) (T-TRIM & WALL BOTTOM CORNER TRIM)                                      | 1/2"               | LOCAL DISTRIBUTOR                                                          | CHI     |
| TR-6     | TRIM                          | CHI PRODUCT / WALLS               | PER CHI CHOICE            | CORNER GUARDS - ALUMINUM EXTRUSION W/ CLEAR ANODIZED FINISH (LOW PROFILE)                                   | 1/8"               | LOCAL DISTRIBUTOR                                                          | СНІ     |
| VALL F   | INISHES / PAINT               |                                   | -                         |                                                                                                             |                    | •                                                                          |         |
| -2       | PAINT                         | EXPOSED CEILING / MENU BOARD      | PPG                       | COLOR: DEEP ONYX / PAINT: 25-205 EGGSHELL / PRIMER: 17-921 SPEEDHIDE INTERIOR (PRIMER COLOR GREY)           |                    | CONTACT: RICK GARLIN / PPG CORP. NATL ACCOUTS MANAGER                      | GC      |
|          |                               |                                   |                           | SOFFIT PLASTER TO BE "ORANGE PEEL" TYPE (EGGSHELL / SPLATTER)                                               |                    | PHONE: 317-318-5800 / EMAIL: garlin@ppg.com                                |         |
| -3       | PAINT                         | INTERIOR WALLS                    | PPG                       | COLOR: WRIGHT STONE / PAINT: 6-4310XI EGGSHELL / PRIMER: 6-200 SPEEDHIDE INTERIOR                           |                    | 100 1770                                                                   | GC      |
|          |                               |                                   |                           | WALL PLASTER TO BE "ORANGE PEEL" TYPE (EGGSHELL / SPLATTER)                                                 |                    |                                                                            |         |
| -4       | PAINT                         | INTERIOR DOOR FRAMES              | PPG                       | COLOR: WRIGHT STONE / PAINT: 6-1110XI EGGSHELL / PRIMER: 6-212 SPEEDHIDE INTERIOR OIL SEMI-GLOSS            |                    |                                                                            | GC      |
|          |                               |                                   |                           |                                                                                                             |                    |                                                                            |         |
| -5       | PAINT                         | RESTROOM CEILING                  | PPG                       | COLOR: WHITE ON WHITE / PAINT: 6-4310XI EGGSHELL / PRIMER: 6-2 SPEEDHIDE INTERIOR                           |                    |                                                                            | GC      |
|          |                               | RESTROOM CEETTO                   |                           | OCON. WHILE ON WHILE Y FAIRM. O NOTON EDUCATED FINANCIAL OF STREET MERION                                   |                    |                                                                            |         |
| -14      | PAINT                         | ACCENT PAINT SOFFIT               | PPG                       | PAINT: BK CUSTOM GRENADINE / PAINT: 25-205 EGGSHELL / PRIMER: 17-921 SPEEDHIDE INTERIOR (PRIMER COLOR GREY) |                    |                                                                            | GC      |
|          |                               |                                   |                           |                                                                                                             |                    |                                                                            |         |
| RP-1     | FIRERGI ASS REINFORCED PANEL  | BACK OF HOUSE (BACK KITCHEN)      | MARLITE                   | FRP - SMOOTH TEXTURE, S100, S2S WHITE - CLASS A                                                             |                    | CONTACT: TIM PENNOW @ MARLITE (330) 343-6621                               | GC      |
| COUS     | TICAL CEILING                 | ,                                 |                           |                                                                                                             |                    | 1                                                                          |         |
| CT-1     | ACOUSTICAL CEILING TILE       | DINING                            | ARMSTRONG                 | FINE FISSURED, #1732 COLOR: WHITE (OR) ADOBE, GRID: ANGLED TEGULAR 15/16" GRID COLOR: WHITE (OR) ADOBE      | 2' x 2'            | CONTACT: ARMSTRONG STRATEGIC ACCOUNTS (800) 442-4212                       | GC      |
| CT-2     | ACOUSTICAL CEILING TILE       | BACK OF HOUSE (BACK KITCHEN)      | ARMSTRONG                 | #BP672 KITCHEN ZONE, PANEL COLOR: WHITE / GRID: PRELUDE 15/16 EXPOSED TEE GRID / GRID COLOR: WHITE          | 2' x 4'            | CONTACT: ARMSTRONG STRATEGIC ACCOUNTS (800) 442-4212                       | GC      |
| CT-1     | ACOUSTICAL CEILING TILE       | DINING                            | USG INTERIORS             | RADAR CLIMA PLUS #2210 COLOR: WHITE (OR) TAUPE. GRID: DONN DX/DXL, PANEL & GRID COLOR WHITE (OR) TAUPE      | 2' x 2'            | CONTACT: MONTY DIAMOND @ USG (877) 874-6245 x 7413                         | GC      |
| CT-2     | ACOUSTICAL CEILING TILE       | BACK OF HOUSE (BACK KITCHEN)      | USG INTERIORS             | SHEETROCK BRAND, CLIMAPLUS LAY-IN CEILING PANELS #3270. GRID: DONN DX/DXL, PANEL & GRID COLOR WHITE         | 2' x 4'            | CONTACT: MONTY DIAMOND @ USG (877) 874-6245 x 7413                         | GC      |
| IGHTII   | IG FIXTURES                   | 1                                 |                           |                                                                                                             |                    | <u> </u>                                                                   |         |
| D-1      | PENDANT                       | MAIN DINING                       | BESA LIGHTING             | BESA CIERRO, TYPE P4 - 1JT4124RM-SN-LAMP, RUBY MATTE (NO GRILL)                                             | 5.375"D x 9.7-375" | H CONTACT: RON LARIMORE @ LSI INDUSTRIES, INC (800) 436-7800 x 3375        | GC      |
| D-1      | RECESSED CAN                  | MAIN DINING                       | PER APPROVED VENDOR       | PER APPROVED CORPORATE SPECIFICATIONS                                                                       | 8" DIA.            | CONTACT: LSI, HERMITAGE - SECURITY OR RUDD                                 | GC      |
| N-1      | RECESSED WALL WASHER          | MAIN DINING                       | PER APPROVED VENDOR       | PER APPROVED CORPORATE SPECIFICATIONS                                                                       | 8" DIA.            | CONTACT: LSI, HERMITAGE - SECURITY OR RUDD                                 | GC      |
| -1<br>-1 | RECESSED FLOURESCENT          | MAIN DINING                       | PER APPROVED VENDOR       | PER APPROVED CORPORATE SPECIFICATIONS                                                                       | 2' x 4'            | CONTACT: LSI, HERMITAGE - SECURITY OR RUDD                                 | GC      |
|          | IAL WINDOW SHADES             |                                   | II NOTED TENDOR           |                                                                                                             | (- · · ·           | a contract occount of rose                                                 | 1       |
| -1       | ROLLER SHADES                 | MAIN DINING                       | BLIND EXPRESS, INC.       | MODEL #: D-SWB5-F SHEER WEAVE BASIC 5% OPENNESS ROLLER SHADES WITH MATCHING FASCIA                          | VARIES PER SITE    | CONTACT: ALBERT YU @ BLIND EXPRESS, INC. (770) 664.1688 (or) (877)219-3271 | GC/OW   |
|          |                               |                                   |                           | COLOR: CHARCOAL / GRAY, MANUAL OPERATION. ** CALL VENDOR FOR SITE MEASUREMENT & QUOTE                       |                    | 2 2 2                                                                      | 100,00  |