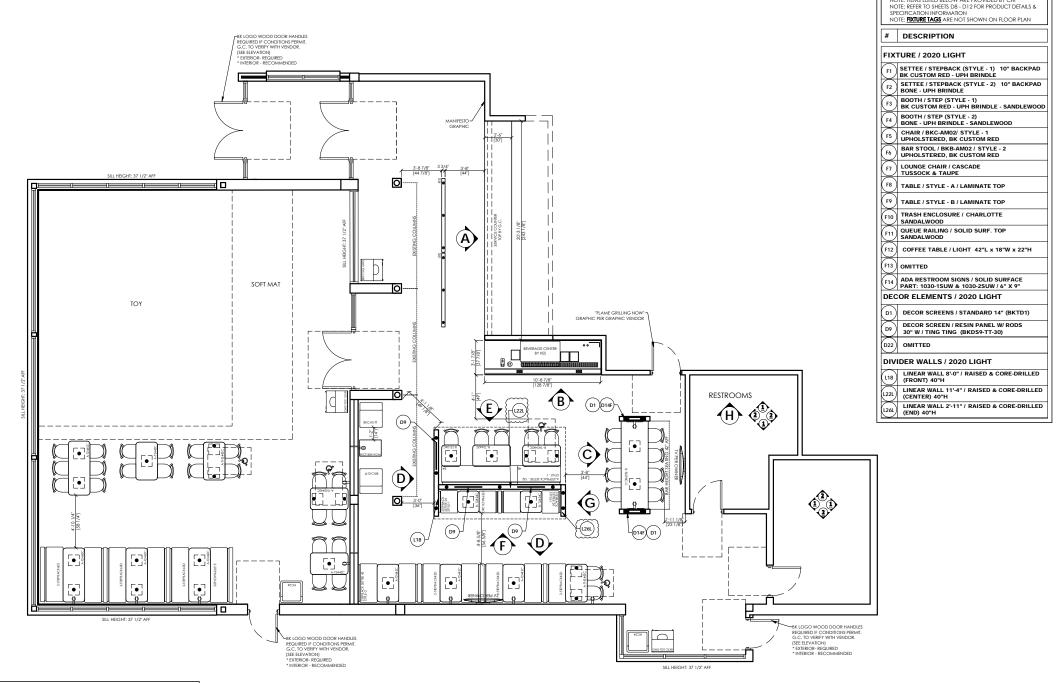

**SEATING & DECOR KEY** 

| KEIIH LEBERI             |                        |
|--------------------------|------------------------|
| SET ISSUED DATE: 20 JULY | 2016                   |
| DRAWING TITLE: FLOO      | R PLAN                 |
| store #: 487             | SCALE:<br>1/4" = 1'-0" |
| DRAWING: D2              | of D12                 |