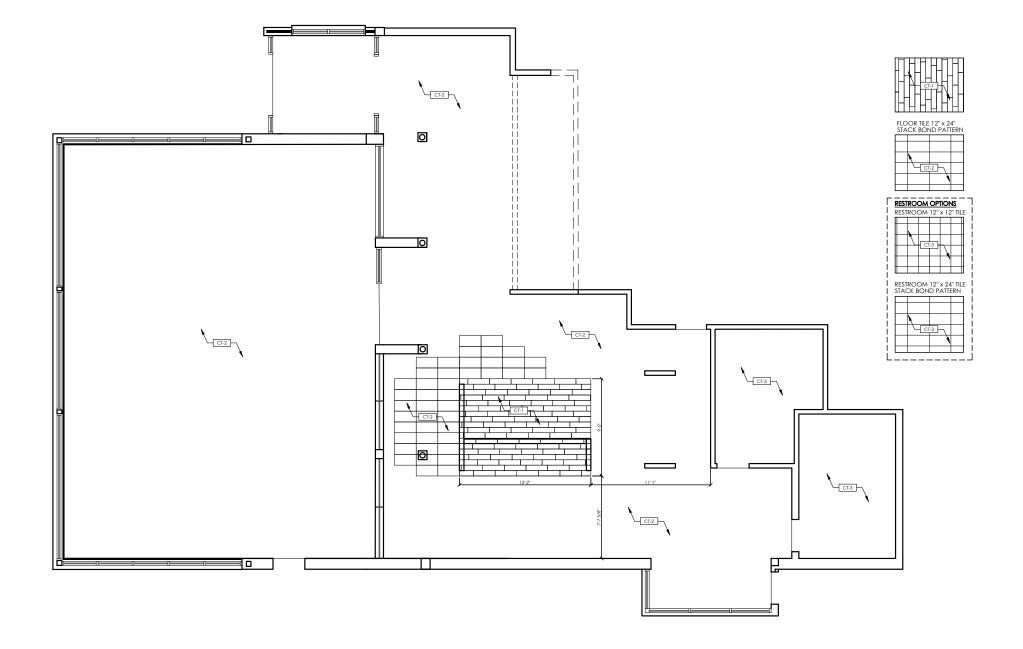

SET ISSUED DATE: 20 JULY 2016

DRAWING TITLE: FLOOR FINISH PLAN

STORE #: SCALE: 1/4" = 1'-0"

DRAWING: D5 of D12

FLOOR FINISHES

KEY

FINISH

NOTE: SEE SPECIFICATIONS PAGE

1/4" = 1'-0"

DRAWING:

NOTE: SEE SPECIFICATIONS PAGE

FLOOR PLAN TAG CHI DECORTAG CHI

NOTE: SEE SPECIFICATIONS PAGE