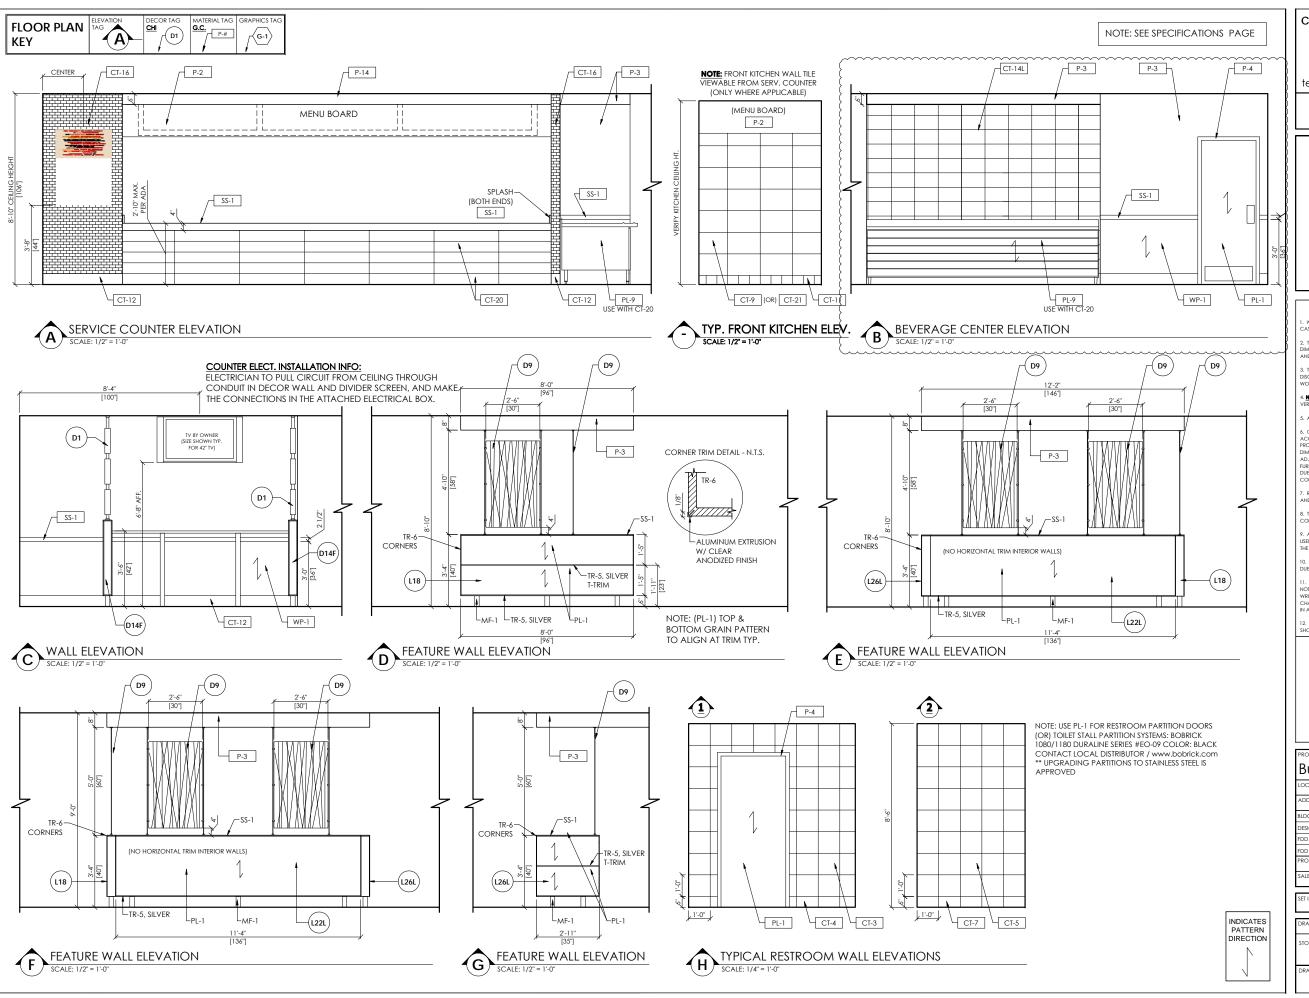

| SET ISSUED DATE: | 20 JULY 2016 |                        |  |  |
|------------------|--------------|------------------------|--|--|
| DRAWING TITLE:   | ELEVA        | ATIONS                 |  |  |
| STORE #:         | 487          | SCALE:<br>1/2" = 1'-0" |  |  |
| DRAWING:         | D9           | of D12                 |  |  |

20 JULY 2016 PRODUCT DETAILS STORE #: N.T.S. D10 of D12

Decor Screen - Resin Panel w/ Rods D9

Divider Wall W/ Electrical (1 Elec.) BAR HT. SCALE: N.T.S

NOTE: SEE SPECIFICATIONS PAGE

| CODE     | MATERIAL                      | LOCATION                          | MANUFACTURER              | PRODUCT SPECIFICATION                                                                                       | DIMENSION          | CONTACT / ADDITIONAL INFORMATION                                           | GC / CI |
|----------|-------------------------------|-----------------------------------|---------------------------|-------------------------------------------------------------------------------------------------------------|--------------------|----------------------------------------------------------------------------|---------|
| IAIN F   | XTURE AND PRODUCT FINIS       | SHES                              |                           |                                                                                                             |                    | LOCAL DISTRIBUTOR                                                          | CHI     |
| H-3      | UPHOLSTERY                    | FIXTURES AS NOTED                 | CF STINSON                | AVANT, AV130, BONE                                                                                          |                    | LOCAL DISTRIBUTOR                                                          | CHI     |
| PH-4     | UPHOLSTERY                    | BOOTH SEATS                       | CF STINSON                | LAREDO, L19 BRINDLE                                                                                         |                    | LOCAL DISTRIBUTOR                                                          | CHI     |
| PH-7     | UPHOLSTERY                    | SOFT SEATING - SEAT               | MAHARAM                   | LARIAT, 440401-010 TAUPE                                                                                    |                    | LOCAL DISTRIBUTOR                                                          | CHI     |
| PH-8     | UPHOLSTERY                    | FIXTURES AS NOTED                 | CF STINSON                | AVANT, BK CUSTOM RED                                                                                        |                    | LOCAL DISTRIBUTOR                                                          | CHI     |
| PH-9     | UPHOLSTERY                    | SOFT SEATING - BACK REST          | MAHARAM                   | LINEAGE, 466127-002, TUSSOCK                                                                                |                    | LOCAL DISTRIBUTOR                                                          | СНІ     |
| P-1      | WALL PANEL SYSTEM             | GENERAL WAINSCOTING               | CHI-LITE BY CHARTER HOUSE | PIONITE, WP115-F APPEARS LIKATRE, SUPERMATTE (NOTE: LAMINATE ADHERED TO 1/4" SUBSTRATE W/VERT. TRIM)        | (VERTICAL GRADE    | CHARTER HOUSE / CONTACT CHI PROJECT SALES REPRESENTATIVE FOR INFO          | CHI     |
| -1       | PLASTIC LAMINATE              | BOOTHS / INTERIOR DOORS / MISC.   | PIONITE                   | SH1100024 (WP115-F) APPEARS LIKATRE-SUPERMATTE                                                              |                    | LOCAL DISTRIBUTOR                                                          | GC & CH |
| 5        | PLASTIC LAMINATE              | ACCENT TABLE TOPS                 | PIONITE                   | WY160-N ABSOLUTE ACAJOU                                                                                     |                    | LOCAL DISTRIBUTOR                                                          | CHI     |
| L-9      | PLASTIC LAMINATE              | TABLE TOPS & FIXTURES AS NOTED    | NEVAMAR                   | WK0017T VENERABLE OLD OAK                                                                                   |                    | LOCAL DISTRIBUTOR                                                          | CHI     |
| NF-1     | METAL FINISH, POWDER COAT     | FIXTURES AS NOTED                 | PER CHI CHOICE            | NEARLY CHROME                                                                                               |                    | LOCAL DISTRIBUTOR                                                          | CHI     |
| F-2      | METAL FINISH, STAINLESS STEEL | FIXTURES AS NOTED                 | PER CHI CHOICE            |                                                                                                             |                    | LOCAL DISTRIBUTOR                                                          | CHI     |
| F-3      | METAL FINISH, POWDER COAT     | QUEUE RAILING (SEE DETAIL)        | PER CHI CHOICE            | BLACK                                                                                                       |                    | LOCAL DISTRIBUTOR                                                          | CHI     |
| F-4      | METAL FINISH, ALUMINUM        | FIXTURES AS NOTED                 | PER CHI CHOICE            | BKC STANDARD - ETCH & CLEAR                                                                                 |                    | LOCAL DISTRIBUTOR                                                          | CHI     |
| BE-1     | VINYL BASE EDGE               | TABLE EDGES                       | PER CHI CHOICE            | T-EDGE, SILVER                                                                                              | 1-1/4" HEIGHT      | LOCAL DISTRIBUTOR                                                          | CHI     |
| BE-2     | VINYL BASE EDGE               | TRASH ENCLOSURES                  | PER CHI CHOICE            | T-EDGE, SILVER                                                                                              | 7/8" HEIGHT        | LOCAL DISTRIBUTOR                                                          | CHI     |
| EB-2     | MULTIPLEX EDGE BAND           | COFFEE TABLE EDGES                | REHAU                     | PREMIUM EDGEBAND, #592E MULTIPLEX, 2mm                                                                      | 1-3/4" HEIGHT      | LOCAL DISTRIBUTOR                                                          | СНІ     |
| EB-3     | MULTIPLEX EDGE BAND           | BOOTH EDGE PROTECTION             | REHAU                     | PREMIUM EDGEBAND, APPEARS LIKATRE                                                                           | PER CHI STD.       | LOCAL DISTRIBUTOR                                                          | CHI     |
| -1       | SOLID SURFACE                 | FIXTURES AS NOTED                 | CORIAN                    | SANDALWOOD, PRIVATE COLLECTION                                                                              | 1/2" THICKNESS     | LOCAL DISTRIBUTOR / (CORPORATE CONTACT: RANDY HOUSTON@(404) 274-3047)      | GC & CH |
| -1       | RESIN                         | LINEAR WALL / DECOR SCREEN        | 3-FORM                    | VARIA ECORESIN - ORGANICS, TING TING, FINISH FRONT & BACK: PATENT (VERTICAL PATTERN) 3 WEEK LEAD TIME       | 3/8" THICKNESS     | CONTACT: JULIANA SHARKEY@ 954-579-6545                                     | CHI     |
| IE-1     | HARDWARE                      | DECOR SCREEN                      | GYFORD STANDOFF SYSTEMS   | EZ-A13-375R CLIP FOR 3/8" MATERIAL & COORDINATING PLATE & ROD                                               |                    | LOCAL DISTRIBUTOR                                                          | CHI     |
| R-1      | TRIM                          | SERVICE COUNTER KNEEWALL          | PER G.C. CHOICE           | CLEAR SILVER (FURNITURE GRADE ALUM)                                                                         | 1/4" BAR STOCK     | LOCAL DISTRIBUTOR                                                          | GC      |
| R-2      | TRIM                          | GENERAL DINING                    | PER G.C. / CHI CHOICE     | CORNER GUARDS- BRUSHED ALUMINUM                                                                             | 1/2"               | LOCAL DISTRIBUTOR                                                          | GC & C  |
| R-3      | TRIM                          | VERTICAL WALL TRIM ( TO MATCH PL- | 1) PER CHI CHOICE         | TAN (FURNITURE GRADE ALUM) (T-TRIM) (NOTE: USE FOR CHI S-WALL & LINEAR WALL VERTICAL TRIM)                  | 1/2"               | LOCAL DISTRIBUTOR                                                          | CHI     |
| R-4      | TRIM                          | WAINSCOT CHI-LITE TRIM            | CHI CHOICE                | TAN (FURNITURE GRADE ALUM) (CORNER, H-TRIM, J-TRIM)                                                         | STANDARD           | LOCAL DISTRIBUTOR                                                          | CHI     |
| R-5      | TRIM                          | HORIZ. WALL TRIM                  | PER CHI CHOICE            | CLEAR SILVER (FURNITURE GRADE ALUM) (T-TRIM & WALL BOTTOM CORNER TRIM)                                      | 1/2"               | LOCAL DISTRIBUTOR                                                          | CHI     |
| TR-6     | TRIM                          | CHI PRODUCT / WALLS               | PER CHI CHOICE            | CORNER GUARDS - ALUMINUM EXTRUSION W/ CLEAR ANODIZED FINISH (LOW PROFILE)                                   | 1/8"               | LOCAL DISTRIBUTOR                                                          | СНІ     |
| VALL F   | INISHES / PAINT               |                                   | -                         |                                                                                                             |                    | •                                                                          |         |
| -2       | PAINT                         | EXPOSED CEILING / MENU BOARD      | PPG                       | COLOR: DEEP ONYX / PAINT: 25-205 EGGSHELL / PRIMER: 17-921 SPEEDHIDE INTERIOR (PRIMER COLOR GREY)           |                    | CONTACT: RICK GARLIN / PPG CORP. NATL ACCOUTS MANAGER                      | GC      |
|          |                               |                                   |                           | SOFFIT PLASTER TO BE "ORANGE PEEL" TYPE (EGGSHELL / SPLATTER)                                               |                    | PHONE: 317-318-5800 / EMAIL: garlin@ppg.com                                |         |
| -3       | PAINT                         | INTERIOR WALLS                    | PPG                       | COLOR: WRIGHT STONE / PAINT: 6-4310XI EGGSHELL / PRIMER: 6-200 SPEEDHIDE INTERIOR                           |                    | 100 1770                                                                   | GC      |
|          |                               |                                   |                           | WALL PLASTER TO BE "ORANGE PEEL" TYPE (EGGSHELL / SPLATTER)                                                 |                    |                                                                            |         |
| -4       | PAINT                         | INTERIOR DOOR FRAMES              | PPG                       | COLOR: WRIGHT STONE / PAINT: 6-1110XI EGGSHELL / PRIMER: 6-212 SPEEDHIDE INTERIOR OIL SEMI-GLOSS            |                    |                                                                            | GC      |
|          |                               |                                   |                           |                                                                                                             |                    |                                                                            |         |
| -5       | PAINT                         | RESTROOM CEILING                  | PPG                       | COLOR: WHITE ON WHITE / PAINT: 6-4310XI EGGSHELL / PRIMER: 6-2 SPEEDHIDE INTERIOR                           |                    |                                                                            | GC      |
|          |                               | RESTROOM CEETTO                   |                           | OCON. WHILE ON WHILE Y FAIRM. O NOTON EDUCATED FINANCIAL OF STREET MERION                                   |                    |                                                                            |         |
| -14      | PAINT                         | ACCENT PAINT SOFFIT               | PPG                       | PAINT: BK CUSTOM GRENADINE / PAINT: 25-205 EGGSHELL / PRIMER: 17-921 SPEEDHIDE INTERIOR (PRIMER COLOR GREY) |                    |                                                                            | GC      |
|          |                               |                                   |                           |                                                                                                             |                    |                                                                            |         |
| RP-1     | FIRERGI ASS REINFORCED PANEL  | BACK OF HOUSE (BACK KITCHEN)      | MARLITE                   | FRP - SMOOTH TEXTURE, S100, S2S WHITE - CLASS A                                                             |                    | CONTACT: TIM PENNOW @ MARLITE (330) 343-6621                               | GC      |
| COUS     | TICAL CEILING                 | ,                                 |                           |                                                                                                             |                    | 1                                                                          |         |
| CT-1     | ACOUSTICAL CEILING TILE       | DINING                            | ARMSTRONG                 | FINE FISSURED, #1732 COLOR: WHITE (OR) ADOBE, GRID: ANGLED TEGULAR 15/16" GRID COLOR: WHITE (OR) ADOBE      | 2' x 2'            | CONTACT: ARMSTRONG STRATEGIC ACCOUNTS (800) 442-4212                       | GC      |
| CT-2     | ACOUSTICAL CEILING TILE       | BACK OF HOUSE (BACK KITCHEN)      | ARMSTRONG                 | #BP672 KITCHEN ZONE, PANEL COLOR: WHITE / GRID: PRELUDE 15/16 EXPOSED TEE GRID / GRID COLOR: WHITE          | 2' x 4'            | CONTACT: ARMSTRONG STRATEGIC ACCOUNTS (800) 442-4212                       | GC      |
| CT-1     | ACOUSTICAL CEILING TILE       | DINING                            | USG INTERIORS             | RADAR CLIMA PLUS #2210 COLOR: WHITE (OR) TAUPE. GRID: DONN DX/DXL, PANEL & GRID COLOR WHITE (OR) TAUPE      | 2' x 2'            | CONTACT: MONTY DIAMOND @ USG (877) 874-6245 x 7413                         | GC      |
| CT-2     | ACOUSTICAL CEILING TILE       | BACK OF HOUSE (BACK KITCHEN)      | USG INTERIORS             | SHEETROCK BRAND, CLIMAPLUS LAY-IN CEILING PANELS #3270. GRID: DONN DX/DXL, PANEL & GRID COLOR WHITE         | 2' x 4'            | CONTACT: MONTY DIAMOND @ USG (877) 874-6245 x 7413                         | GC      |
| IGHTII   | IG FIXTURES                   | 1                                 |                           |                                                                                                             |                    | <u> </u>                                                                   |         |
| D-1      | PENDANT                       | MAIN DINING                       | BESA LIGHTING             | BESA CIERRO, TYPE P4 - 1JT4124RM-SN-LAMP, RUBY MATTE (NO GRILL)                                             | 5.375"D x 9.7-375" | H CONTACT: RON LARIMORE @ LSI INDUSTRIES, INC (800) 436-7800 x 3375        | GC      |
| D-1      | RECESSED CAN                  | MAIN DINING                       | PER APPROVED VENDOR       | PER APPROVED CORPORATE SPECIFICATIONS                                                                       | 8" DIA.            | CONTACT: LSI, HERMITAGE - SECURITY OR RUDD                                 | GC      |
| N-1      | RECESSED WALL WASHER          | MAIN DINING                       | PER APPROVED VENDOR       | PER APPROVED CORPORATE SPECIFICATIONS                                                                       | 8" DIA.            | CONTACT: LSI, HERMITAGE - SECURITY OR RUDD                                 | GC      |
| -1<br>-1 | RECESSED FLOURESCENT          | MAIN DINING                       | PER APPROVED VENDOR       | PER APPROVED CORPORATE SPECIFICATIONS                                                                       | 2' x 4'            | CONTACT: LSI, HERMITAGE - SECURITY OR RUDD                                 | GC      |
|          | IAL WINDOW SHADES             |                                   | II NOTED TENDOR           |                                                                                                             | (- · · ·           | a contract occount of rose                                                 | 1       |
| -1       | ROLLER SHADES                 | MAIN DINING                       | BLIND EXPRESS, INC.       | MODEL #: D-SWB5-F SHEER WEAVE BASIC 5% OPENNESS ROLLER SHADES WITH MATCHING FASCIA                          | VARIES PER SITE    | CONTACT: ALBERT YU @ BLIND EXPRESS, INC. (770) 664.1688 (or) (877)219-3271 | GC/OW   |
|          |                               |                                   |                           | COLOR: CHARCOAL / GRAY, MANUAL OPERATION. ** CALL VENDOR FOR SITE MEASUREMENT & QUOTE                       |                    | 2 2 2                                                                      | 100,00  |