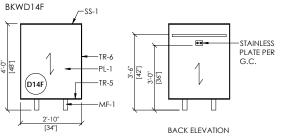

| SET ISSUED DATE: | 20 JULY 2016 |                        |  |  |
|------------------|--------------|------------------------|--|--|
| DRAWING TITLE:   | ELEVA        | ATIONS                 |  |  |
| STORE #:         | 487          | SCALE:<br>1/2" = 1'-0" |  |  |
| DRAWING:         | D9           | of D12                 |  |  |