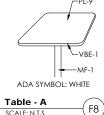

20 JULY 2016 PRODUCT DETAILS STORE #: N.T.S. D10 of D12

Decor Screen - Resin Panel w/ Rods D9

Divider Wall W/ Electrical (1 Elec.) BAR HT. SCALE: N.T.S

NOTE: SEE SPECIFICATIONS PAGE

| CODE     | MATERIAL                      | LOCATION                          | MANUFACTURER              | PRODUCT SPECIFICATION                                                                                       | DIMENSION          | CONTACT / ADDITIONAL INFORMATION                                           | GC / CI |
|----------|-------------------------------|-----------------------------------|---------------------------|-------------------------------------------------------------------------------------------------------------|--------------------|----------------------------------------------------------------------------|---------|
| IAIN F   | XTURE AND PRODUCT FINIS       | SHES                              |                           |                                                                                                             |                    | LOCAL DISTRIBUTOR                                                          | CHI     |
| H-3      | UPHOLSTERY                    | FIXTURES AS NOTED                 | CF STINSON                | AVANT, AV130, BONE                                                                                          |                    | LOCAL DISTRIBUTOR                                                          | CHI     |
| PH-4     | UPHOLSTERY                    | BOOTH SEATS                       | CF STINSON                | LAREDO, L19 BRINDLE                                                                                         |                    | LOCAL DISTRIBUTOR                                                          | CHI     |
| PH-7     | UPHOLSTERY                    | SOFT SEATING - SEAT               | MAHARAM                   | LARIAT, 440401-010 TAUPE                                                                                    |                    | LOCAL DISTRIBUTOR                                                          | CHI     |
| PH-8     | UPHOLSTERY                    | FIXTURES AS NOTED                 | CF STINSON                | AVANT, BK CUSTOM RED                                                                                        |                    | LOCAL DISTRIBUTOR                                                          | CHI     |
| PH-9     | UPHOLSTERY                    | SOFT SEATING - BACK REST          | MAHARAM                   | LINEAGE, 466127-002, TUSSOCK                                                                                |                    | LOCAL DISTRIBUTOR                                                          | СНІ     |
| P-1      | WALL PANEL SYSTEM             | GENERAL WAINSCOTING               | CHI-LITE BY CHARTER HOUSE | PIONITE, WP115-F APPEARS LIKATRE, SUPERMATTE (NOTE: LAMINATE ADHERED TO 1/4" SUBSTRATE W/VERT. TRIM)        | (VERTICAL GRADE    | CHARTER HOUSE / CONTACT CHI PROJECT SALES REPRESENTATIVE FOR INFO          | CHI     |
| -1       | PLASTIC LAMINATE              | BOOTHS / INTERIOR DOORS / MISC.   | PIONITE                   | SH1100024 (WP115-F) APPEARS LIKATRE-SUPERMATTE                                                              |                    | LOCAL DISTRIBUTOR                                                          | GC & CH |
| 5        | PLASTIC LAMINATE              | ACCENT TABLE TOPS                 | PIONITE                   | WY160-N ABSOLUTE ACAJOU                                                                                     |                    | LOCAL DISTRIBUTOR                                                          | CHI     |
| L-9      | PLASTIC LAMINATE              | TABLE TOPS & FIXTURES AS NOTED    | NEVAMAR                   | WK0017T VENERABLE OLD OAK                                                                                   |                    | LOCAL DISTRIBUTOR                                                          | CHI     |
| NF-1     | METAL FINISH, POWDER COAT     | FIXTURES AS NOTED                 | PER CHI CHOICE            | NEARLY CHROME                                                                                               |                    | LOCAL DISTRIBUTOR                                                          | CHI     |
| F-2      | METAL FINISH, STAINLESS STEEL | FIXTURES AS NOTED                 | PER CHI CHOICE            |                                                                                                             |                    | LOCAL DISTRIBUTOR                                                          | CHI     |
| F-3      | METAL FINISH, POWDER COAT     | QUEUE RAILING (SEE DETAIL)        | PER CHI CHOICE            | BLACK                                                                                                       |                    | LOCAL DISTRIBUTOR                                                          | CHI     |
| F-4      | METAL FINISH, ALUMINUM        | FIXTURES AS NOTED                 | PER CHI CHOICE            | BKC STANDARD - ETCH & CLEAR                                                                                 |                    | LOCAL DISTRIBUTOR                                                          | CHI     |
| BE-1     | VINYL BASE EDGE               | TABLE EDGES                       | PER CHI CHOICE            | T-EDGE, SILVER                                                                                              | 1-1/4" HEIGHT      | LOCAL DISTRIBUTOR                                                          | CHI     |
| BE-2     | VINYL BASE EDGE               | TRASH ENCLOSURES                  | PER CHI CHOICE            | T-EDGE, SILVER                                                                                              | 7/8" HEIGHT        | LOCAL DISTRIBUTOR                                                          | CHI     |
| EB-2     | MULTIPLEX EDGE BAND           | COFFEE TABLE EDGES                | REHAU                     | PREMIUM EDGEBAND, #592E MULTIPLEX, 2mm                                                                      | 1-3/4" HEIGHT      | LOCAL DISTRIBUTOR                                                          | СНІ     |
| EB-3     | MULTIPLEX EDGE BAND           | BOOTH EDGE PROTECTION             | REHAU                     | PREMIUM EDGEBAND, APPEARS LIKATRE                                                                           | PER CHI STD.       | LOCAL DISTRIBUTOR                                                          | CHI     |
| -1       | SOLID SURFACE                 | FIXTURES AS NOTED                 | CORIAN                    | SANDALWOOD, PRIVATE COLLECTION                                                                              | 1/2" THICKNESS     | LOCAL DISTRIBUTOR / (CORPORATE CONTACT: RANDY HOUSTON@(404) 274-3047)      | GC & CH |
| -1       | RESIN                         | LINEAR WALL / DECOR SCREEN        | 3-FORM                    | VARIA ECORESIN - ORGANICS, TING TING, FINISH FRONT & BACK: PATENT (VERTICAL PATTERN) 3 WEEK LEAD TIME       | 3/8" THICKNESS     | CONTACT: JULIANA SHARKEY@ 954-579-6545                                     | CHI     |
| IE-1     | HARDWARE                      | DECOR SCREEN                      | GYFORD STANDOFF SYSTEMS   | EZ-A13-375R CLIP FOR 3/8" MATERIAL & COORDINATING PLATE & ROD                                               |                    | LOCAL DISTRIBUTOR                                                          | CHI     |
| R-1      | TRIM                          | SERVICE COUNTER KNEEWALL          | PER G.C. CHOICE           | CLEAR SILVER (FURNITURE GRADE ALUM)                                                                         | 1/4" BAR STOCK     | LOCAL DISTRIBUTOR                                                          | GC      |
| R-2      | TRIM                          | GENERAL DINING                    | PER G.C. / CHI CHOICE     | CORNER GUARDS- BRUSHED ALUMINUM                                                                             | 1/2"               | LOCAL DISTRIBUTOR                                                          | GC & C  |
| R-3      | TRIM                          | VERTICAL WALL TRIM ( TO MATCH PL- | 1) PER CHI CHOICE         | TAN (FURNITURE GRADE ALUM) (T-TRIM) (NOTE: USE FOR CHI S-WALL & LINEAR WALL VERTICAL TRIM)                  | 1/2"               | LOCAL DISTRIBUTOR                                                          | CHI     |
| R-4      | TRIM                          | WAINSCOT CHI-LITE TRIM            | CHI CHOICE                | TAN (FURNITURE GRADE ALUM) (CORNER, H-TRIM, J-TRIM)                                                         | STANDARD           | LOCAL DISTRIBUTOR                                                          | CHI     |
| R-5      | TRIM                          | HORIZ. WALL TRIM                  | PER CHI CHOICE            | CLEAR SILVER (FURNITURE GRADE ALUM) (T-TRIM & WALL BOTTOM CORNER TRIM)                                      | 1/2"               | LOCAL DISTRIBUTOR                                                          | CHI     |
| TR-6     | TRIM                          | CHI PRODUCT / WALLS               | PER CHI CHOICE            | CORNER GUARDS - ALUMINUM EXTRUSION W/ CLEAR ANODIZED FINISH (LOW PROFILE)                                   | 1/8"               | LOCAL DISTRIBUTOR                                                          | СНІ     |
| VALL F   | INISHES / PAINT               |                                   | -                         |                                                                                                             |                    | •                                                                          |         |
| -2       | PAINT                         | EXPOSED CEILING / MENU BOARD      | PPG                       | COLOR: DEEP ONYX / PAINT: 25-205 EGGSHELL / PRIMER: 17-921 SPEEDHIDE INTERIOR (PRIMER COLOR GREY)           |                    | CONTACT: RICK GARLIN / PPG CORP. NATL ACCOUTS MANAGER                      | GC      |
|          |                               |                                   |                           | SOFFIT PLASTER TO BE "ORANGE PEEL" TYPE (EGGSHELL / SPLATTER)                                               |                    | PHONE: 317-318-5800 / EMAIL: garlin@ppg.com                                |         |
| -3       | PAINT                         | INTERIOR WALLS                    | PPG                       | COLOR: WRIGHT STONE / PAINT: 6-4310XI EGGSHELL / PRIMER: 6-200 SPEEDHIDE INTERIOR                           |                    | 100 1770                                                                   | GC      |
|          |                               |                                   |                           | WALL PLASTER TO BE "ORANGE PEEL" TYPE (EGGSHELL / SPLATTER)                                                 |                    |                                                                            |         |
| -4       | PAINT                         | INTERIOR DOOR FRAMES              | PPG                       | COLOR: WRIGHT STONE / PAINT: 6-1110XI EGGSHELL / PRIMER: 6-212 SPEEDHIDE INTERIOR OIL SEMI-GLOSS            |                    |                                                                            | GC      |
|          |                               |                                   |                           |                                                                                                             |                    |                                                                            |         |
| -5       | PAINT                         | RESTROOM CEILING                  | PPG                       | COLOR: WHITE ON WHITE / PAINT: 6-4310XI EGGSHELL / PRIMER: 6-2 SPEEDHIDE INTERIOR                           |                    |                                                                            | GC      |
|          |                               | RESTROOM CEETTO                   |                           | OCON. WHILE ON WHILE Y FAIRM. O NOTON EDUCATED FINANCIAL OF STREET MERION                                   |                    |                                                                            |         |
| -14      | PAINT                         | ACCENT PAINT SOFFIT               | PPG                       | PAINT: BK CUSTOM GRENADINE / PAINT: 25-205 EGGSHELL / PRIMER: 17-921 SPEEDHIDE INTERIOR (PRIMER COLOR GREY) |                    |                                                                            | GC      |
|          |                               |                                   |                           |                                                                                                             |                    |                                                                            |         |
| RP-1     | FIRERGI ASS REINFORCED PANEL  | BACK OF HOUSE (BACK KITCHEN)      | MARLITE                   | FRP - SMOOTH TEXTURE, S100, S2S WHITE - CLASS A                                                             |                    | CONTACT: TIM PENNOW @ MARLITE (330) 343-6621                               | GC      |
| COUS     | TICAL CEILING                 | ,                                 |                           |                                                                                                             |                    | 1                                                                          |         |
| CT-1     | ACOUSTICAL CEILING TILE       | DINING                            | ARMSTRONG                 | FINE FISSURED, #1732 COLOR: WHITE (OR) ADOBE, GRID: ANGLED TEGULAR 15/16" GRID COLOR: WHITE (OR) ADOBE      | 2' x 2'            | CONTACT: ARMSTRONG STRATEGIC ACCOUNTS (800) 442-4212                       | GC      |
| CT-2     | ACOUSTICAL CEILING TILE       | BACK OF HOUSE (BACK KITCHEN)      | ARMSTRONG                 | #BP672 KITCHEN ZONE, PANEL COLOR: WHITE / GRID: PRELUDE 15/16 EXPOSED TEE GRID / GRID COLOR: WHITE          | 2' x 4'            | CONTACT: ARMSTRONG STRATEGIC ACCOUNTS (800) 442-4212                       | GC      |
| CT-1     | ACOUSTICAL CEILING TILE       | DINING                            | USG INTERIORS             | RADAR CLIMA PLUS #2210 COLOR: WHITE (OR) TAUPE. GRID: DONN DX/DXL, PANEL & GRID COLOR WHITE (OR) TAUPE      | 2' x 2'            | CONTACT: MONTY DIAMOND @ USG (877) 874-6245 x 7413                         | GC      |
| CT-2     | ACOUSTICAL CEILING TILE       | BACK OF HOUSE (BACK KITCHEN)      | USG INTERIORS             | SHEETROCK BRAND, CLIMAPLUS LAY-IN CEILING PANELS #3270. GRID: DONN DX/DXL, PANEL & GRID COLOR WHITE         | 2' x 4'            | CONTACT: MONTY DIAMOND @ USG (877) 874-6245 x 7413                         | GC      |
| IGHTII   | IG FIXTURES                   | 1                                 |                           |                                                                                                             |                    | <u> </u>                                                                   |         |
| D-1      | PENDANT                       | MAIN DINING                       | BESA LIGHTING             | BESA CIERRO, TYPE P4 - 1JT4124RM-SN-LAMP, RUBY MATTE (NO GRILL)                                             | 5.375"D x 9.7-375" | H CONTACT: RON LARIMORE @ LSI INDUSTRIES, INC (800) 436-7800 x 3375        | GC      |
| D-1      | RECESSED CAN                  | MAIN DINING                       | PER APPROVED VENDOR       | PER APPROVED CORPORATE SPECIFICATIONS                                                                       | 8" DIA.            | CONTACT: LSI, HERMITAGE - SECURITY OR RUDD                                 | GC      |
| N-1      | RECESSED WALL WASHER          | MAIN DINING                       | PER APPROVED VENDOR       | PER APPROVED CORPORATE SPECIFICATIONS                                                                       | 8" DIA.            | CONTACT: LSI, HERMITAGE - SECURITY OR RUDD                                 | GC      |
| -1<br>-1 | RECESSED FLOURESCENT          | MAIN DINING                       | PER APPROVED VENDOR       | PER APPROVED CORPORATE SPECIFICATIONS                                                                       | 2' x 4'            | CONTACT: LSI, HERMITAGE - SECURITY OR RUDD                                 | GC      |
|          | IAL WINDOW SHADES             |                                   | II NOTED TENDOR           |                                                                                                             | (- · · ·           | a contract occount of rose                                                 | 1       |
| -1       | ROLLER SHADES                 | MAIN DINING                       | BLIND EXPRESS, INC.       | MODEL #: D-SWB5-F SHEER WEAVE BASIC 5% OPENNESS ROLLER SHADES WITH MATCHING FASCIA                          | VARIES PER SITE    | CONTACT: ALBERT YU @ BLIND EXPRESS, INC. (770) 664.1688 (or) (877)219-3271 | GC/OW   |
|          |                               |                                   |                           | COLOR: CHARCOAL / GRAY, MANUAL OPERATION. ** CALL VENDOR FOR SITE MEASUREMENT & QUOTE                       |                    | 2 2 2                                                                      | 100,00  |