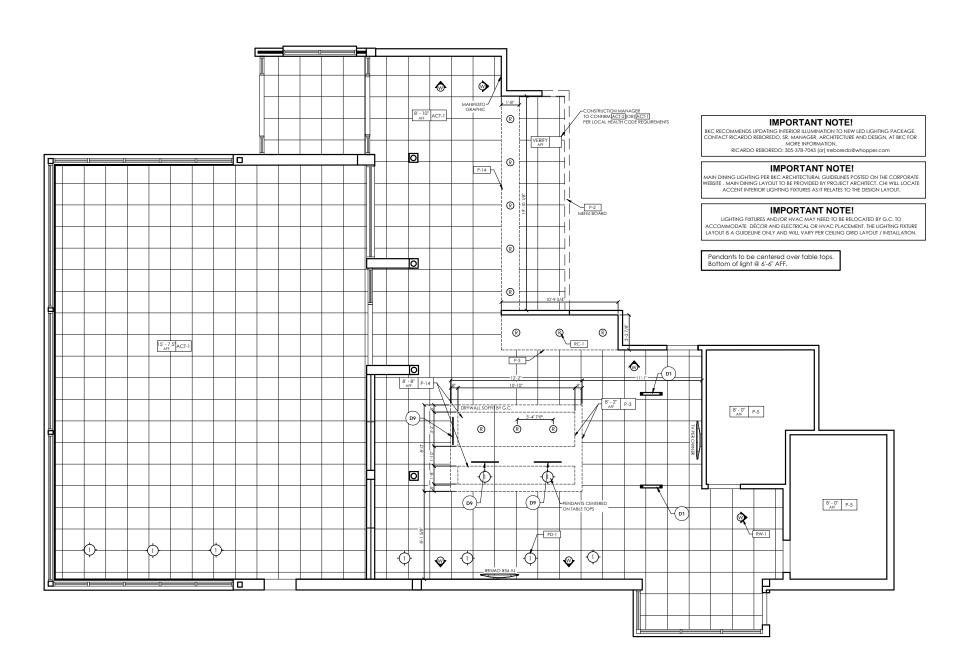

SALES MGR:
KEITH LEBERT

ISSUED DATE: 20 JULY 2016

STORE #:

487

DRAWING:

DRAWING:

REFLECTED CEILING PLAN

SCALE:

1/4" = 1'-0"

DRAWING:

NOTE: SEE SPECIFICATIONS PAGE

FLOOR PLAN TAG CHI DECORTAG CHI

NOTE: SEE SPECIFICATIONS PAGE

| SET ISSUED DAT | E: 20 . | JULY | 2016                   |
|----------------|---------|------|------------------------|
| DRAWING TITL   | Ē: (    | G.C. | PLAN                   |
| STORE #:       | 487     |      | SCALE:<br>1/4" = 1'-0" |
| DRAWING:       |         | )4   | of D12                 |