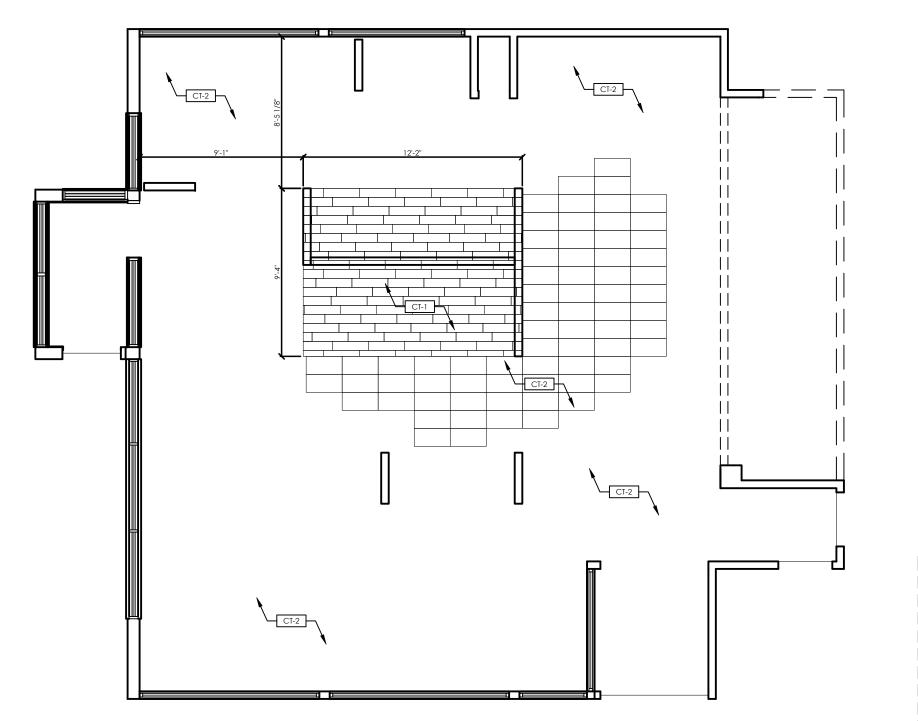

12. THESE DOCUMENTS REFLECT EQUIPMENT ORDERED OF DATE SHOWN BELOW.

| PROJECT:                        |                |  |  |  |
|---------------------------------|----------------|--|--|--|
| Burger King                     |                |  |  |  |
| DECOR IMAGE: 20/20 LIGHT IN     | APROVED        |  |  |  |
| LOCATION: CLINTON TWP           | , MI           |  |  |  |
| ADDRESS: 34897 GROES            | BECK HWY.      |  |  |  |
| BLDG. SHELL: CSB DESIGN         | ANARY          |  |  |  |
| FDD SET: PDD VDES               | IGN            |  |  |  |
| PROJECT MGR: ANDY CORTS         | 5              |  |  |  |
| SALES MGR: KEITH LEBERT         |                |  |  |  |
|                                 |                |  |  |  |
| SET ISSUED DATE: 21 MARCH 2016  |                |  |  |  |
|                                 |                |  |  |  |
| DRAWING TITLE: FLOORING DETAILS |                |  |  |  |
| STORE #:                        | SCALE:         |  |  |  |
| 13916                           | 3/16" = 1'- 0" |  |  |  |
| DRAWING: D5                     | of D14         |  |  |  |