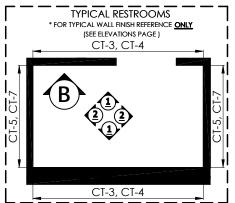

TYPICAL RESTROOMS \* FOR TYPICAL WALL FINISH REFERENCE ONLY (SEE ELEVATIONS PAGE )

| i      |      |   |   |      |   |   |   |
|--------|------|---|---|------|---|---|---|
| i      |      | Ì | t |      |   |   |   |
| i      |      |   | Ч | CT-( | 3 |   |   |
| i      |      |   |   |      |   | ١ |   |
| i<br>I |      |   |   |      |   |   |   |
| i      |      |   |   |      |   |   |   |
|        |      |   |   |      |   |   |   |
| L _    | <br> |   |   |      |   |   | _ |