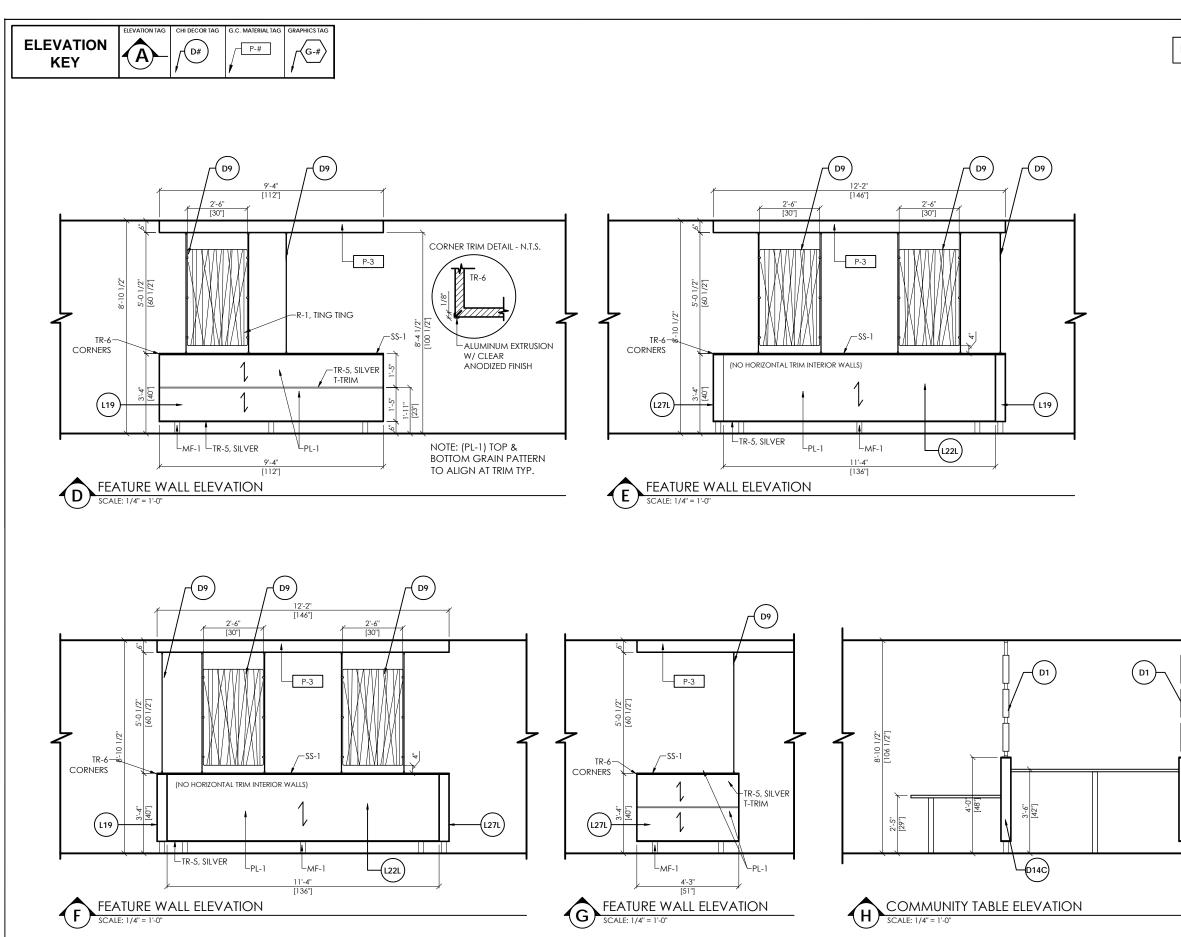

| PROJECT:                    |                |  |  |
|-----------------------------|----------------|--|--|
| Burger King                 |                |  |  |
| DECOR IMAGE: 20/20 LIGHT IN | <b>NPROVED</b> |  |  |
| LOCATION: CLINTON TWP       | , MI           |  |  |
| ADDRESS: 34897 GROES        | BECK HWY       |  |  |
| BLDG. SHELL: CSB DESIGN     | ANARY          |  |  |
| FDD SET: FDD VDES           | IGN            |  |  |
| PROJECT MGR: ANDY CORTS     | 5              |  |  |
| SALES MGR: KEITH LEBERT     |                |  |  |
|                             |                |  |  |
| SET ISSUED DATE: 21 MAR     | CH 2016        |  |  |
| DRAWING TITLE:              | ELEVATIONS     |  |  |
| STORE #: SCALE:             |                |  |  |
| 13916                       | 1/4" = 1'-0"   |  |  |
| DRAWING: D8                 | of D14         |  |  |

| PROJECT:                   |              |  |  |  |
|----------------------------|--------------|--|--|--|
| Burger King                |              |  |  |  |
| DECOR IMAGE: 20/20 LIGHT I | MPROVED      |  |  |  |
| LOCATION: CLINTON TWP      | , MI         |  |  |  |
| ADDRESS: 34897 GROES       |              |  |  |  |
| BLDG. SHELL: CSB DESIGN    | MARY         |  |  |  |
| FDD SET: FDD VDES          | SIGN         |  |  |  |
| PROJECT MGR: ANDY CORT     | S            |  |  |  |
| SALES MGR: KEITH LEBERT    |              |  |  |  |
| SET ISSUED DATE:           | 011 003 /    |  |  |  |
| 21 MARCH 2016              |              |  |  |  |
| DRAWING TITLE:             | ELEVATIONS   |  |  |  |
| STORE #:                   | SCALE:       |  |  |  |
| 13916                      | 1/4" = 1'-0" |  |  |  |
| DRAWING: D9 of D14         |              |  |  |  |