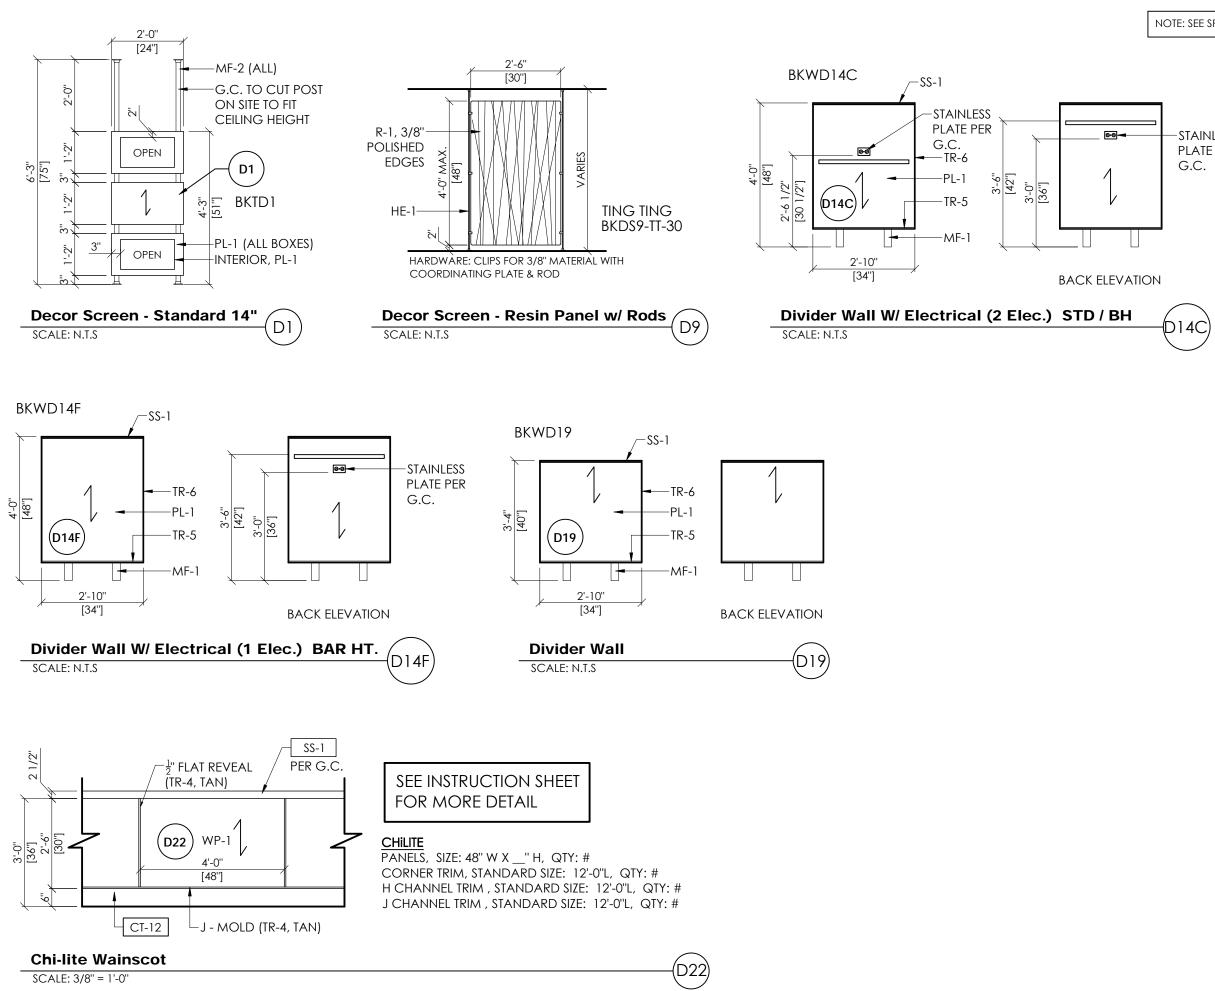

g                |              |  |  |  |
| DECOR IMAGE: 20/20 LIGHT I | MPROVED      |  |  |  |
| LOCATION: CLINTON TWP      | , MI         |  |  |  |
| ADDRESS: 34897 GROES       |              |  |  |  |
| BLDG. SHELL: CSB DESIGN    | MARY         |  |  |  |
| FDD SET: FDD VDES          | SIGN         |  |  |  |
| PROJECT MGR: ANDY CORT     | S            |  |  |  |
| SALES MGR: KEITH LEBERT    |              |  |  |  |
| SET ISSUED DATE:           | 011 003 /    |  |  |  |
| 21 MARCH 2016              |              |  |  |  |
| DRAWING TITLE:             | ELEVATIONS   |  |  |  |
| STORE #:                   | SCALE:       |  |  |  |
| 13916                      | 1/4" = 1'-0" |  |  |  |
| DRAWING: D9 of D14         |              |  |  |  |



## **PRODUCT IMAGES: NOT TO SCALE**





#### NOTE: SEE SPECIFICATIONS PAGE





CHARTER HOUSE HOLDINGS, LLC 200 North Franklin Street Zeeland, MI 49464

www.gotoCHi.com

tel: 616.399.6000 fax: 616.399.8396

This drawing contains proprietary information BY CHi. Unauthorized use or reproduction is prohibited without expressed written consent of CHi.

#### Important Notes

WRITTEN DIMENSIONS HAVE PRECEDENCE OVER SCALE IN ALL CASES.

2. THE GENERAL CONTRACTOR MUST VERIFY ALL BUILDING DIMENSIONS, EQUIPMENT, FURNITURE PLACEMENT, UTILITY LOCATIONS, AND CONDITIONS AT THE JOB SITE.

3. THE GENERAL CONTRACTOR MUST NOTIFY CHI OF ALL DISCREPANCIES AND/OR REQUIRED ADJUSTMENT PRIOR TO STARTING WORK.

#### DO NOT SCALE OFF PLANS

GER TO VERIFY ANY QUESTIONABLE DIMENSIONS (616) 399-6000

5. ALL DIMENSIONS ARE FOR DESIGN INTENT ONLY.

6. CHI H