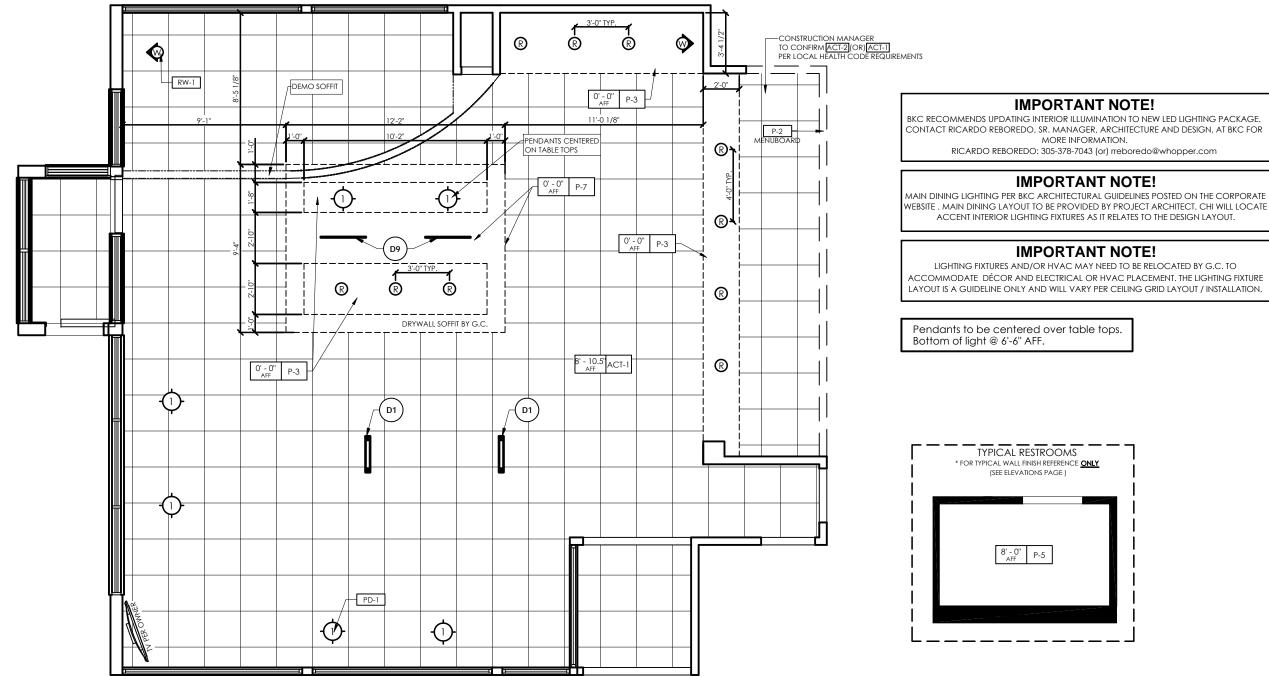

#### Important Notes

WRITTEN DIMENSIONS HAVE PRECEDENCE OVER SCALE IN ALL CASES.

2. THE GENERAL CONTRACTOR MUST VERIFY ALL BUILDING DIMENSIONS, EQUIPMENT, FURNITURE PLACEMENT, UTILITY LOCATIONS, AND CONDITIONS AT THE JOB SITE.

3. THE GENERAL CONTRACTOR MUST NOTIFY CHI OF ALL DISCREPANCIES AND/OR REQUIRED ADJUSTMENTS PRIOR TO STARTING WORK.

#### DO NOT SCALE OFF PLANS

LL YOUR CHI PROJECT MANAGER TO VERIFY ANY QUESTIONABLE DIMENSIONS (616) 399.6000

- 5. ALL DIMENSIONS ARE FOR DESIGN INTENT ONLY.
- 6. CHI HAS PREPARED THESE DOCUMENTS AS

ACCURATELY AS POSSIBLE WITH THE ARCHITECTURAL INFORMATION PROVIDED, DUE TO LACK OF ACCURATE AND AND COMPLETE DIMENSIONED ARCHITECTURAL PLANS, OWNER UNDERSTANDS THAT ADJUSTMENTS TO THE FINAL LOCATIONS OF EQUIPMENT AND/OR FURNITURE PLACEMENT MAY BE REQUIRED AT THE OWNER'S EXPENSE DUE TO DISCREPANCIES BASED ON ACTUAL JOB SITE DIMENSIONS AND CONDITIONS.

7. REFER TO ARCHITECTURAL OR ENGINEER DRAWINGS FOR COMPLETE AND ACCURATE DIMENSIONS OF BUILDING STRUCTURE.

8. THESE CONTRACT DOCUMENTS AND THE INFORMATION THEY CONTAIN ARE THE PROPERTY OF CHi.

9. ALL CONTRACT DOCUMENTS MAY NOT BE COPIED, REPRODUCED, USED OR IMPLEMENTED IN ANY WAY, IN PART OR IN WHOLE, WITHOUT THE EXPRESS WRITTEN CONSENT OF CHi.

10. ANY UNAUTHORIZED USE OF THESE PLANS WILL RESULT IN PAYMENT DUE FOR SERVICES RENDERED BY

11. ANY DEVIATIONS FROM THESE DRAWINGS FOR ANY REASON SHALL NOT BE DONE WITHOUT CONSENT OF CHI IN ADVANCE, IN WRITING. CHI IS NOT RESPONSIBLE FOR DEVIATIONS, CHANGES, ADDITIONS, OR DELETIONS NOT REVIEWED AND APPROVED IN ADVANCE BY CHI.

| PROJECT:                          |                |  |  |  |  |  |  |
|-----------------------------------|----------------|--|--|--|--|--|--|
| Burger King                       |                |  |  |  |  |  |  |
| DECOR IMAGE: 20/20 LIGHT IMPROVED |                |  |  |  |  |  |  |
| CLINTON TWF                       | , MI           |  |  |  |  |  |  |
| ADDRESS: 34897 GROES              | $\sim$         |  |  |  |  |  |  |
| BLDG. SHELL: CSB DESIGN           | MARY           |  |  |  |  |  |  |
| FDD SET: FDD VDES                 | SIGN           |  |  |  |  |  |  |
| PROJECT MGR: ANDY CORT            | S              |  |  |  |  |  |  |
| SALES MGR: KEITH LEBERT           |                |  |  |  |  |  |  |
|                                   |                |  |  |  |  |  |  |
| SET ISSUED DATE: 21 MAR           | CH 2016        |  |  |  |  |  |  |
|                                   |                |  |  |  |  |  |  |
| DRAWING TITLE: REFLECTED C        | EILING PLAN    |  |  |  |  |  |  |
| STORE #:                          | SCALE:         |  |  |  |  |  |  |
| 13916                             | 3/16" = 1'- 0" |  |  |  |  |  |  |
| DRAWING:                          | of D14         |  |  |  |  |  |  |