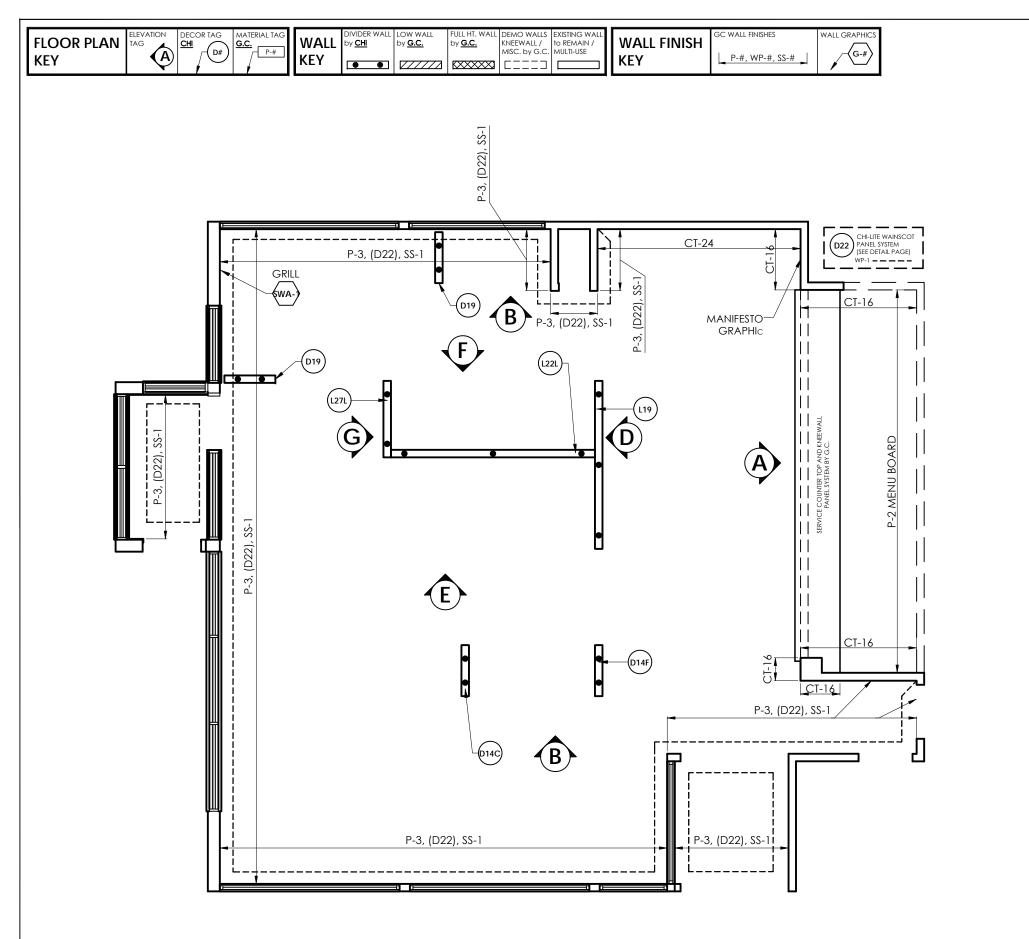

| FLOOR PLAN |     | MATERIAL TAG | WALL |   |        | by <u>G.C.</u> | EXISTING WALL<br>to REMAIN /<br>MULTI-USE |
|------------|-----|--------------|------|---|--------|----------------|-------------------------------------------|
| KEY        | (A) |              | KEY  | • | 277772 |                |                                           |

(D14C)

D14F (D16)

D19

( D22 )

(L19

L22L

(L27L

5

FINISH -

| INTERIOR GR                                                  | INTERIOR GRAPHIC PANELS     |              |                              |       |       |      |  |
|--------------------------------------------------------------|-----------------------------|--------------|------------------------------|-------|-------|------|--|
| Standard Vertical - 36"w X 48"h                              |                             |              | Large Vertical - 32"w X 59"h |       |       |      |  |
| ITEM CODE                                                    | DESCRIPTION                 | QTY.         | ITEM CODE                    | DESCR | PTION | QTY. |  |
| SWA-1                                                        | GRILL                       | 1            | SWA-2                        | G     | RILL  | -    |  |
| SWA-11                                                       | SWA-11 WHOPPER - SWA-12 WHO |              |                              |       |       |      |  |
| SWA-5                                                        | SWA-5 TOMATO - SWA-6 TOMAT  |              |                              |       |       |      |  |
| SWA-7                                                        | SWA-7 ONION - SWA-8 ONION   |              |                              |       |       |      |  |
| SWA-13                                                       | LETTUCE                     | -            | SWA-14                       | LETT  | UCE   | -    |  |
| SWA-3                                                        | FRIES                       | -            | SWA-4                        | FR    | IES   | -    |  |
| SWA-9                                                        | BUNS                        | -            | SWA-10                       | BU    | NS    | -    |  |
|                                                              | •                           |              |                              |       |       |      |  |
| GRAPHIC BR                                                   | ANDING ELEMENT              | DESCRIPTI    | ON                           |       | G     | ΩTY. |  |
| MANIFESTO P                                                  | ANEL 36"w X 48"h            | (or) 32''w ) | X 59"h                       |       | 1     |      |  |
| DRINK STATION (FRESHLY FLAME-GRILLED SINCE 1954)             |                             |              |                              |       |       | 1    |  |
| DRINK STATION (REFRESH YOUR WAY) (30.5"h X 36.5"w)           |                             |              |                              |       |       | 1    |  |
| DRINK STATION (SAUCE YOUR WAY) (10.875"h X 23"w)             |                             |              |                              |       |       | 1    |  |
| DOOR DECA                                                    |                             | 4            |                              |       |       |      |  |
| DOOR DECA                                                    |                             | 1            |                              |       |       |      |  |
| WAYFINDING SIGNS (RESTROOMS) (11.8"w x 11.8"h)               |                             |              |                              |       |       |      |  |
| KITCHEN DOOR (FLAME GRILLING NOW) (12"w X 8"h) 1             |                             |              |                              |       |       |      |  |
| RESTROOM SIGNS (RESTROOMS) (11.8"dia) - SET OF 2 1           |                             |              |                              |       |       |      |  |
| BATHROOM SIGN (CREW MEMBERS) (6"wX 3"h)                      |                             |              |                              |       |       | 2    |  |
| BATHROOMS                                                    | IGN (MAKE MAMA              | ) (8.5"wi    | X 4.5"h) (OPTIC              | DNAL) |       | -    |  |
| BATHROOM MIRROR DECAL (3.5"wX 3"h) (OPTIONAL)                |                             |              |                              |       |       | -    |  |
| BATHROOM APRON DOOR DECAL (MEN & WOMEN) (OPTIONAL            |                             |              |                              |       |       | -    |  |
| LOGO +YOUR WAY (DIRECT PRINT TO SOLID WOOD)                  |                             |              |                              |       |       | -    |  |
| SHELVE UNIT (LETTUCE) (DIRECT PRINT TO CANVAS) 19"w X 24"h   |                             |              |                              |       |       | -    |  |
| SHELVE UNIT                                                  |                             | -            |                              |       |       |      |  |
| SHELVE UNIT MANIFESTO (DIRECT PRINT TO CANVAS) 30'w X 42"h - |                             |              |                              |       |       |      |  |
|                                                              |                             |              |                              |       |       |      |  |