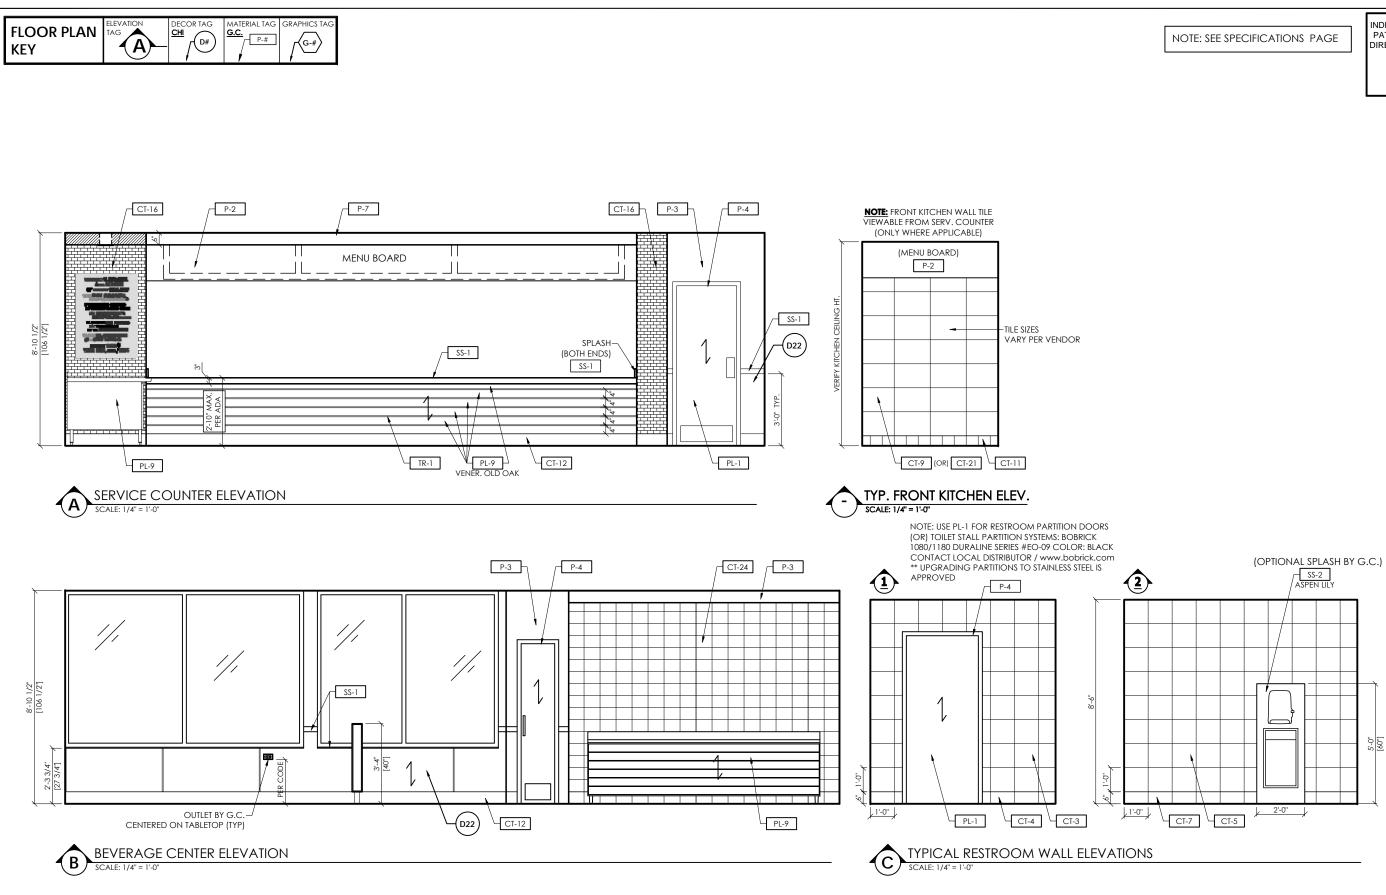

# MATERIALS & FINISH SCHEDULE (20/20 "Light" Interior Decor Specifications)

| CODE   | MATERIAL                      | LOCATION                          | MANUFACTURER              | PRODUCT SPECIFICATION                                                                                  | DIMENSION         | CONTACT / ADDITIONAL INFORM                      |
|--------|-------------------------------|-----------------------------------|---------------------------|--------------------------------------------------------------------------------------------------------|-------------------|--------------------------------------------------|
| MAIN F | IXTURE AND PRODUCT FIN        | ISHES                             |                           |                                                                                                        | _                 |                                                  |
| UPH-1  | UPHOLSTERY                    | FIXTURES AS NOTED                 | CF STINSON                | AVANT, AV108, TOMATO                                                                                   |                   | LOCAL DISTRIBUTOR                                |
| UPH-3  | UPHOLSTERY                    | FIXTURES AS NOTED                 | CF STINSON                | AVANT, AV130, BONE                                                                                     |                   | LOCAL DISTRIBUTOR                                |
| FG-1   | FIBERGLASS                    | BOOTH SEATS                       | CHI CHOICE                | BRINDLE (REFERENCE FABRIC: CFSTINSION, LAREDO, L19 BRINDLE)                                            |                   | LOCAL DISTRIBUTOR                                |
| CD-1   | CHI-DEX                       | CHAIR SEATS                       | CHI CHOICE                | ROOSTER RED #12037, TEXTURE: CASHMERE                                                                  |                   | LOCAL DISTRIBUTOR                                |
| WS-1   | WOOD STAIN                    | CHAIR BACK                        | PER CHI CHOICE            | CLEAR MAPLE                                                                                            |                   | LOCAL DISTRIBUTOR                                |
| WP-1   | WALL PANEL SYSTEM             | GENERAL WAINSCOTING               | CHI-LITE BY CHARTER HOUSE | PIONITE, WP115-F APPEARS LIKATRE, SUPERMATTE (NOTE: LAMINATE ADHERED TO 1/4" SUBSTRATE W/VERT. TRIM)   | (VERTICAL GRADI   | E) CHARTER HOUSE / CONTACT CHI PROJECT SALES     |
| PL-1   | PLASTIC LAMINATE              | BOOTHS / INTERIOR DOORS / MISC.   | PIONITE                   | SH1100024 (WP115-F) APPEARS LIKATRE-SUPERMATTE                                                         |                   | LOCAL DISTRIBUTOR                                |
| PL-5   | PLASTIC LAMINATE              | ACCENT TABLE TOPS                 | PIONITE                   | WY160-N ABSOLUTE ACAJOU                                                                                |                   | LOCAL DISTRIBUTOR                                |
| PL-9   | PLASTIC LAMINATE              | TABLE TOPS & FIXTURES AS NOTED    | NEVAMAR                   | WK0017T VENERABLE OLD OAK                                                                              |                   | LOCAL DISTRIBUTOR                                |
| MF-1   | METAL FINISH, POWDER COAT     | FIXTURES AS NOTED                 | PER CHI CHOICE            | NEARLY CHROME                                                                                          |                   | LOCAL DISTRIBUTOR                                |
| MF-2   | METAL FINISH, STAINLESS STEEL | FIXTURES AS NOTED                 | PER CHI CHOICE            |                                                                                                        |                   | LOCAL DISTRIBUTOR                                |
| MF-4   | METAL FINISH, ALUMINUM        | FIXTURES AS NOTED                 | PER CHI CHOICE            | BKC STANDARD - ETCH & CLEAR                                                                            |                   | LOCAL DISTRIBUTOR                                |
| VBE-1  | VINYL BASE EDGE               | TABLE EDGES                       | PER CHI CHOICE            | T-EDGE, SILVER                                                                                         | 1-1/4" HEIGHT     | LOCAL DISTRIBUTOR                                |
| VBE-2  | VINYL BASE EDGE               | TRASH ENCLOSURES                  | PER CHI CHOICE            | T-EDGE, SILVER                                                                                         | 7/8" HEIGHT       | LOCAL DISTRIBUTOR                                |
| MEB-2  | MULTIPLEX EDGE BAND           | COFFEE TABLE EDGES                | REHAU                     | PREMIUM EDGEBAND, #592E MULTIPLEX, 2mm                                                                 | 1-3/4" HEIGHT     | LOCAL DISTRIBUTOR                                |
| MEB-3  | MULTIPLEX EDGE BAND           | BOOTH EDGE PROTECTION             | REHAU                     | PREMIUM EDGEBAND, APPEARS LIKATRE                                                                      | PER CHI STD.      | LOCAL DISTRIBUTOR                                |
| SS-1   | SOLID SURFACE                 | FIXTURES AS NOTED                 | CORIAN                    | SANDALWOOD, PRIVATE COLLECTION                                                                         | 1/2" THICKNESS    | LOCAL DISTRIBUTOR / (CORPORATE CONTACT: R/       |
| SS-2   | SOLID SURFACE                 | FIXTURES AS NOTED                 | SAMSUNG, STARON           | ASPEN LILY AL646                                                                                       | 1/2" THICKNESS    | LOCAL DISTRIBUTOR / (CORPORATE CONTACT: BI       |
| R-1    | RESIN                         | LINEAR WALL / DECOR SCREEN        | 3-FORM                    | VARIA ECORESIN - ORGANICS, TING TING, FINISH FRONT & BACK: PATENT (VERTICAL PATTERN) 3 WEEK LEAD TIME  | 3/8"              | CONTACT: JULIANA SHARKEY@ 954-579-6545           |
| HE-1   | HARDWARE                      | DECOR SCREEN                      | GYFORD STANDOFF SYSTEMS   | EZ-A13-375R CLIP FOR 3/8" MATERIAL & COORDINATING PLATE & ROD                                          |                   | LOCAL DISTRIBUTOR                                |
| TR-1   | TRIM                          | SERVICE COUNTER KNEEWALL          | PER G.C. CHOICE           | CLEAR SILVER (FURNITURE GRADE ALUM)                                                                    | 1/4" BARSTOCK     | LOCAL DISTRIBUTOR                                |
| TR-2   | TRIM                          | GENERAL DINING                    | PER G.C. / CHI CHOICE     | CORNER GUARDS- BRUSHED ALUMINUM                                                                        | 1/2"              | LOCAL DISTRIBUTOR                                |
| TR-3   | TRIM                          | VERTICAL WALL TRIM ( TO MATCH PL- |                           | TAN (FURNITURE GRADE ALUM) (T-TRIM) (NOTE: USE FOR CHI S-WALL & LINEAR WALL VERTICAL TRIM)             | 1/2"              | LOCAL DISTRIBUTOR                                |
| TR-4   | TRIM                          | WAINSCOT CHI-LITE TRIM            | CHI CHOICE                | TAN (FURNITURE GRADE ALUM) (CORNER, H-TRIM, J-TRIM)                                                    | STANDARD          | LOCAL DISTRIBUTOR                                |
| TR-5   | TRIM                          | HORIZ. WALL TRIM                  | PER CHI CHOICE            | CLEAR SILVER (FURNITURE GRADE ALUM) (T-TRIM & WALL BOTTOM CORNER TRIM)                                 | 1/2"              | LOCAL DISTRIBUTOR                                |
| TR-6   | TRIM                          | CHI PRODUCT / WALLS               | PER CHI CHOICE            | CORNER GUARDS - ALUMINUM EXTRUSION W/ CLEAR ANODIZED FINISH (LOW PROFILE)                              | 1/8"              | LOCAL DISTRIBUTOR                                |
| WALL F | INISHES / PAINT               |                                   |                           |                                                                                                        |                   |                                                  |
| P-2    | PAINT                         | MENU BOARD                        | PPG                       | COLOR: DEEP ONYX / PAINT: 25-205 EGGSHELL / PRIMER: 17-921 SPEEDHIDE INTERIOR (PRIMER COLOR GREY)      |                   | CONTACT: RICK GARLIN / PPG CORP. NATL ACCO       |
|        |                               |                                   |                           | SOFFIT PLASTER TO BE "ORANGE PEEL" TYPE (EGGSHELL / SPLATTER)                                          |                   | PHONE: 317-318-5800 / EMAIL: garlin@ppg.com      |
| P-3    | PAINT                         | INTERIOR WALLS                    | PPG                       | COLOR: WRIGHT STONE / PAINT: 6-4310XI EGGSHELL / PRIMER: 6-200 SPEEDHIDE INTERIOR                      |                   |                                                  |
|        |                               |                                   |                           | WALL PLASTER TO BE "ORANGE PEEL" TYPE (EGGSHELL / SPLATTER)                                            |                   |                                                  |
| P-4    | PAINT                         | INTERIOR DOOR FRAMES              | PPG                       | COLOR: WRIGHT STONE / PAINT: 6-1110XI EGGSHELL / PRIMER: 6-212 SPEEDHIDE INTERIOR OIL SEMI-GLOSS       |                   |                                                  |
|        |                               |                                   |                           |                                                                                                        |                   |                                                  |
| P-5    | PAINT                         | RESTROOM CEILING                  | PPG                       | COLOR: WHITE ON WHITE / PAINT: 6-4310XI EGGSHELL / PRIMER: 6-2 SPEEDHIDE INTERIOR                      |                   |                                                  |
|        |                               |                                   |                           |                                                                                                        |                   |                                                  |
| P-7    | PAINT                         | SERVICE COUNTER BULKHEAD          | PPG                       | COLOR: RED LETTER DAY / PAINT: 25-205 EGGSHELL / PRIMER: 17-921 SPEEDHIDE INTERIOR (PRIMER COLOR GREY) |                   |                                                  |
|        |                               |                                   |                           |                                                                                                        |                   |                                                  |
| FRP-1  | FIBERGLASS REINFORCED PANEL   | BACK OF HOUSE (BACK KITCHEN)      | MARLITE                   | FRP - SMOOTH TEXTURE, \$100, \$2\$ WHITE - CLASS A                                                     |                   | CONTACT: TIM PENNOW @ MARLITE (330) 343-662      |
| ACOUS  | TICAL CEILING                 |                                   | •                         |                                                                                                        | ·                 |                                                  |
| ACT-1  | ACOUSTICAL CEILING TILE       | DINING                            | ARMSTRONG                 | FINE FISSURED, #1732 COLOR: WHITE (OR) ADOBE, GRID: ANGLED TEGULAR 15/16" GRID COLOR: WHITE (OR) ADOBE | 2' x 2'           | CONTACT: ARMSTRONG STRATEGIC ACCOUNTS (8         |
| ACT-2  | ACOUSTICAL CEILING TILE       | BACK OF HOUSE (BACK KITCHEN)      | ARMSTRONG                 | #BP672 KITCHEN ZONE, PANEL COLOR: WHITE / GRID: PRELUDE 15/16 EXPOSED TEE GRID / GRID COLOR: WHITE     | 2' x 4'           | CONTACT: ARMSTRONG STRATEGIC ACCOUNTS (8         |
| ACT-1  | ACOUSTICAL CEILING TILE       | DINING                            | USG INTERIORS             | RADAR CLIMA PLUS #2210 COLOR: WHITE (OR) TAUPE. GRID: DONN DX/DXL, PANEL & GRID COLOR WHITE (OR) TAUPE | 2' x 2'           | CONTACT: MONTY DIAMOND @ USG (877) 874-62-       |
| ACT-2  | ACOUSTICAL CEILING TILE       | BACK OF HOUSE (BACK KITCHEN)      | USG INTERIORS             | SHEETROCK BRAND, CLIMAPLUS LAY-IN CEILING PANELS #3270. GRID: DONN DX/DXL, PANEL & GRID COLOR WHITE    | 2' x 4'           | CONTACT: MONTY DIAMOND @ USG (877) 874-62-       |
| LIGHTI |                               |                                   |                           |                                                                                                        |                   |                                                  |
| PD-1   | PENDANT                       | MAIN DINING                       | BESA LIGHTING             | BESA CIERRO, TYPE P4 - 1 JT4124RM-SN-LAMP, RUBY MATTE (NO GRILL)                                       | 5.375"D x 9.7-375 | 'H CONTACT: RON LARIMORE @ LSI INDUSTRIES, INC ( |
| SC-1   | SCONCE                        | MAIN DINING                       | EGLO                      | NIKITA, MATTE NICKEL / ADA COMPLIANT / LARGE OPTION (1 - 150 WATT 120 VOLT R7 INCANDESCENT LAMP)       | 14"W x 4.88"H     | CONTACT: www.lumens.com / 877.445.4486           |
| RC-1   | RECESSED CAN                  | MAIN DINING                       | PER APPROVED VENDOR       | PER APPROVED CORPORATE SPECIFICATIONS                                                                  | 8" DIA.           | CONTACT: LSI, HERMITAGE - SECURITY OR RUDD       |
| RW-1   | RECESSED WALL WASHER          | MAIN DINING                       | PER APPROVED VENDOR       | PER APPROVED CORPORATE SPECIFICATIONS                                                                  | 8" DIA.           | CONTACT: LSI, HERMITAGE - SECURITY OR RUDD       |
| RF-1   | RECESSED FLOURESCENT          | MAIN DINING                       | PER APPROVED VENDOR       | PER APPROVED CORPORATE SPECIFICATIONS                                                                  | 2' x 4'           | CONTACT: LSI, HERMITAGE - SECURITY OR RUDD       |
| OPTION | NAL WINDOW SHADES             | 1                                 | 1                         |                                                                                                        | 1                 | -                                                |
| RS-1   | ROLLER SHADES                 | MAIN DINING                       | BLIND EXPRESS, INC.       | MODEL #: D-SWB5-F SHEER WEAVE BASIC 5% OPENNESS ROLLER SHADES WITH MATCHING FASCIA                     | VARIES PER SITE   | CONTACT: ALBERT YU @ BLIND EXPRESS, INC. (770)   |
|        | 1                             |                                   |                           | COLOR: CHARCOAL / GRAY , MANUAL OPERATION. ** CALL VENDOR FOR SITE MEASUREMENT & QUOTE                 |                   |                                                  |