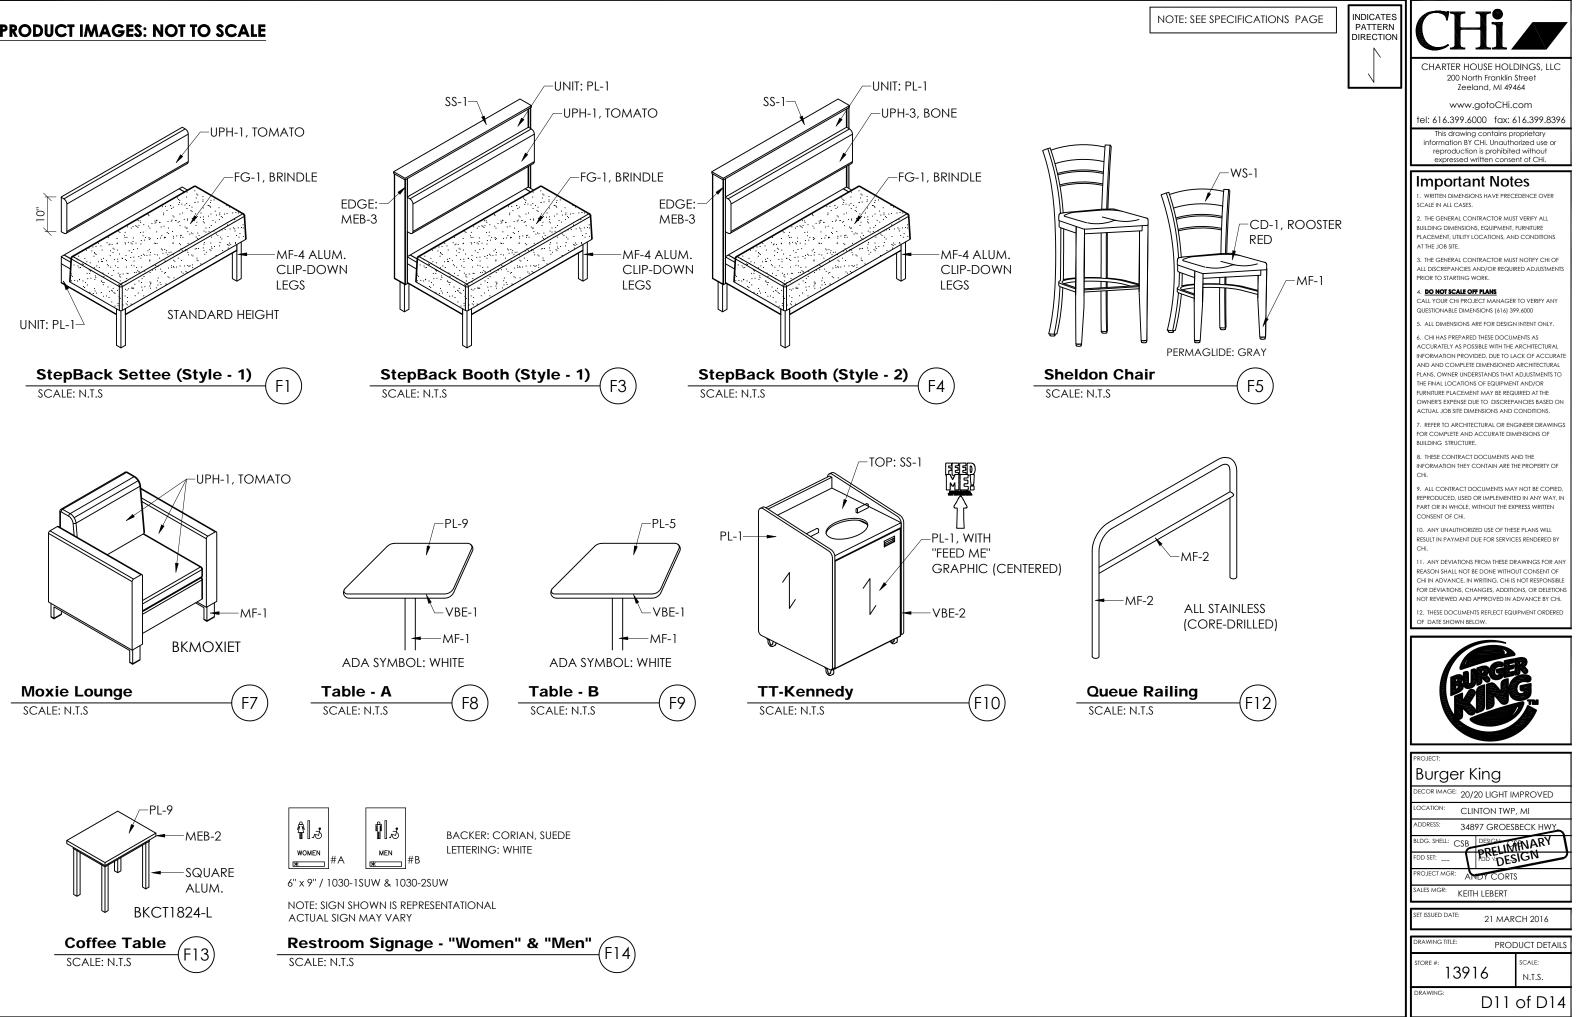

## **PRODUCT IMAGES: NOT TO SCALE**

12. THESE DOCUMENTS REFLECT EQUIPMENT ORDERED OF DATE SHOWN BELOW

| PRO JECT:                      |                  |  |  |
|--------------------------------|------------------|--|--|
| Burger King                    |                  |  |  |
| DECOR IMAGE: 20/20 LIGHT I     | MPROVED          |  |  |
| LOCATION: CLINTON TWE          | P, MI            |  |  |
| ADDRESS: 34897 GROES           |                  |  |  |
| BLDG. SHELL: CSB DESIGN        | AANARY           |  |  |
| FDD SET:                       | SIGN             |  |  |
| PROJECT MGR: ANDY CORT         | S                |  |  |
| SALES MGR: KEITH LEBERT        |                  |  |  |
| SET ISSUED DATE: 21 MAR        | RCH 2016         |  |  |
| DRAWING TITLE: PRODUCT DETAILS |                  |  |  |
| store #:<br>13916              | scale:<br>N.T.S. |  |  |
| DRAWING: D12                   | of D14           |  |  |