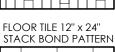

WOOD PATTERN FLOOR TILE

FLOOR TILE 12" x 24"

| <br> |    |
|------|----|
|      |    |
|      |    |
|      |    |
|      | _  |
|      | -2 |
|      |    |
|      |    |

|  | CT |
|--|----|
|  |    |
|  |    |
|  |    |