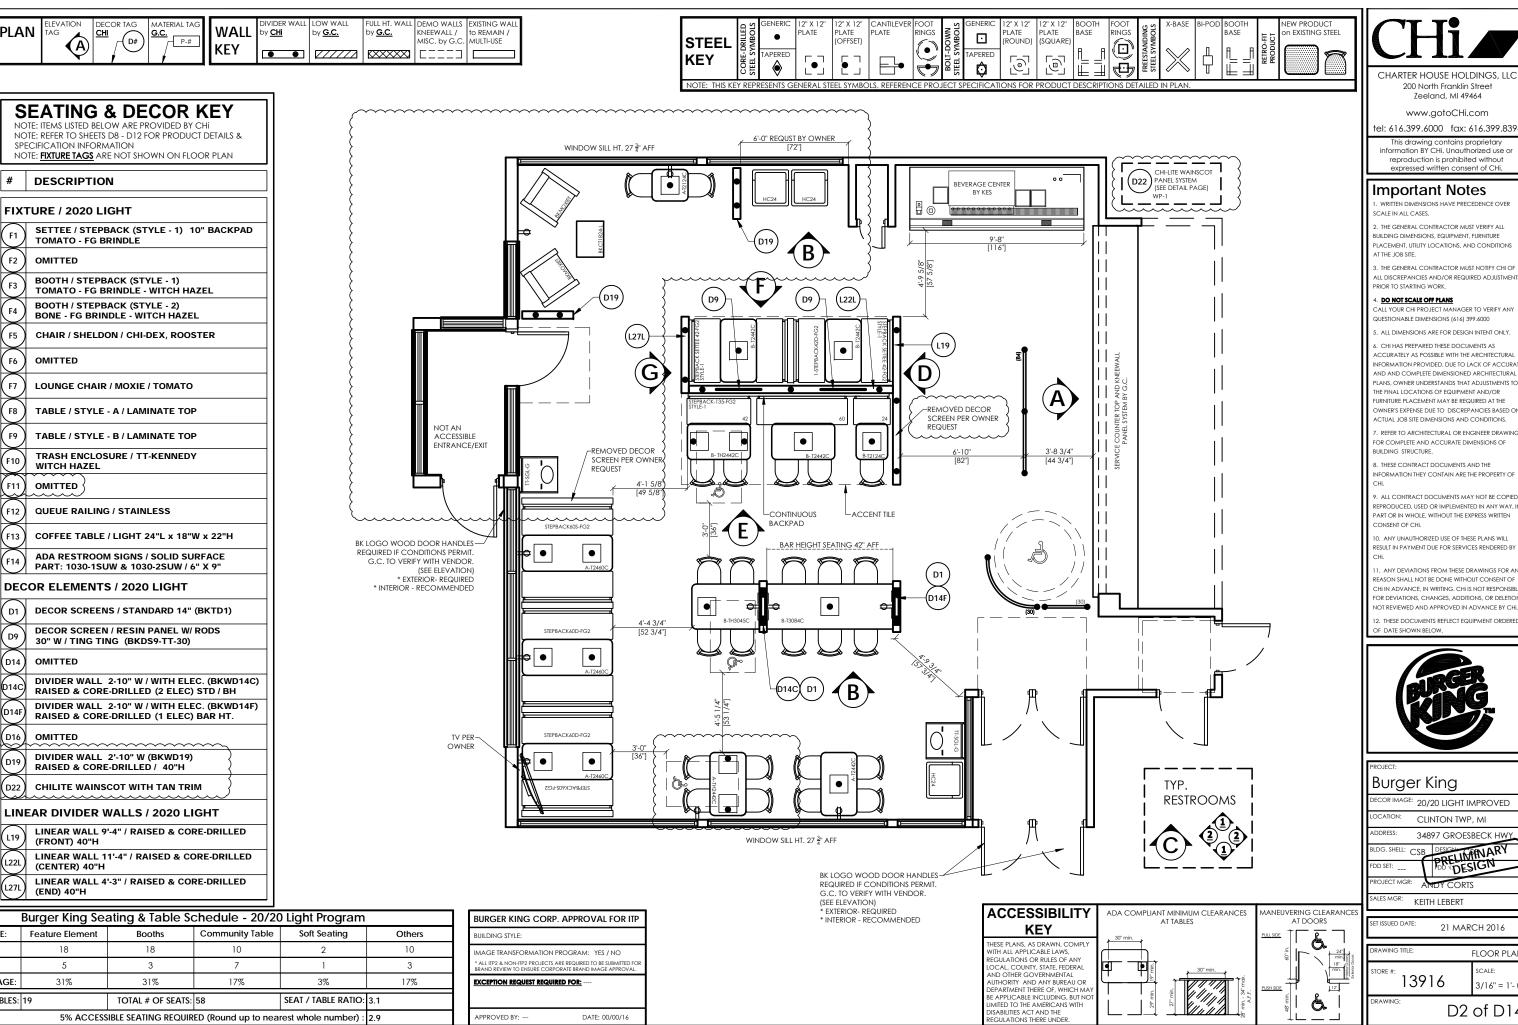

| FLOOR PLAN |     | MATERIAL TAG | WALL |   |        | by <u>G.C.</u> | EXISTING WALL<br>to REMAIN /<br>MULTI-USE |
|------------|-----|--------------|------|---|--------|----------------|-------------------------------------------|
| KEY        | (A) |              | KEY  | • | 277772 |                |                                           |

F1

F2

F3

F5

F6

F7

F8

F9

(F10)

(F11)

(F12)

(F13

F14

(D1)

D9

(D14

(D14C)

D14F (D16)

D19

( D22 )

(L19

L22L

(L27L

5

SEATING TYPE:

SEATS:

TABLES:

SEAT PERCENTAGE:

TOTAL # OF TABLES: 19

| FLOOR PLAN | ELEVATION<br>TAG | MATERIAL TAG |     | DIVIDER WALL<br>by <u>CHI</u> |        | by <u>G.C.</u> | KNEEWALL /    | EXISTING WALL<br>to REMAIN / |
|------------|------------------|--------------|-----|-------------------------------|--------|----------------|---------------|------------------------------|
| KEY        | A                | P-#          | KEY |                               | ZZZZZZ |                | MISC. by G.C. | MULTI-USE                    |