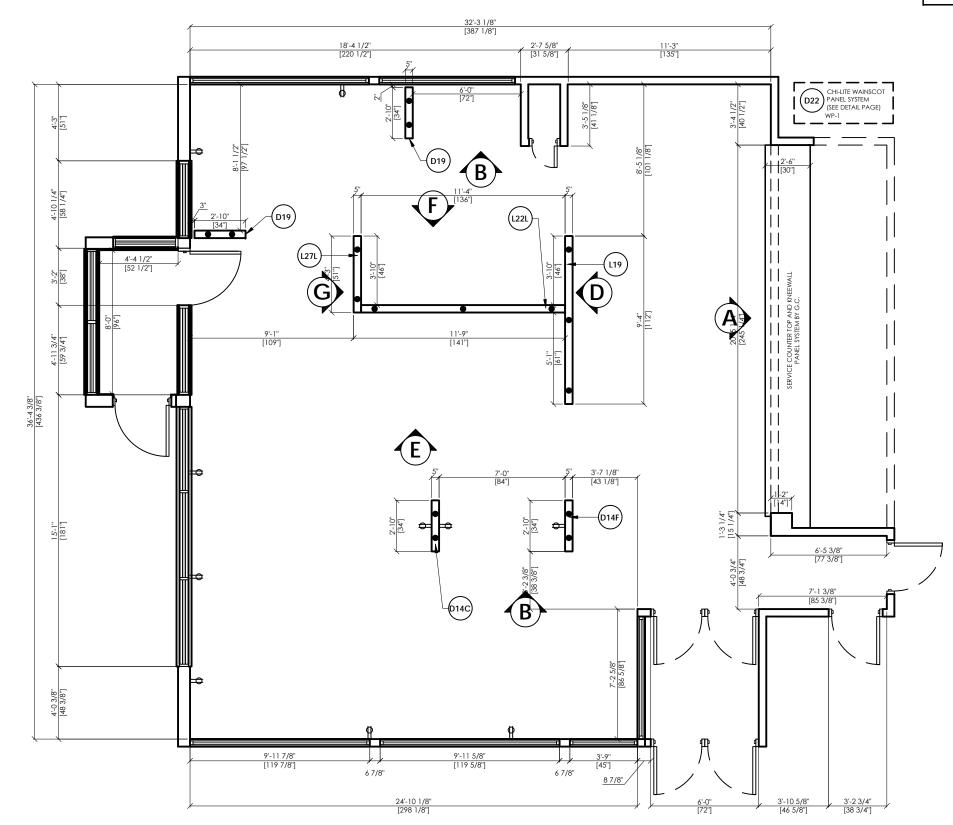

| PROJECT:                    |                          |  |  |  |  |  |  |
|-----------------------------|--------------------------|--|--|--|--|--|--|
| Burger King                 |                          |  |  |  |  |  |  |
| DECOR IMAGE: 20/20 LIGHT IN | APROVED                  |  |  |  |  |  |  |
| LOCATION: CLINTON TWP       | , MI                     |  |  |  |  |  |  |
| ADDRESS: 34897 GROES        | BECK HWY.                |  |  |  |  |  |  |
| BLDG. SHELL: CSB DESIGN     | INARY                    |  |  |  |  |  |  |
| FDD SET: FDD VDES           | IGN                      |  |  |  |  |  |  |
| PROJECT MGR: ANDY CORTS     | 5                        |  |  |  |  |  |  |
| SALES MGR: KEITH LEBERT     |                          |  |  |  |  |  |  |
| SET ISSUED DATE: 21 MAR     | CH 2016                  |  |  |  |  |  |  |
| DRAWING TITLE:              | GC PLAN                  |  |  |  |  |  |  |
| store #:<br>13916           | SCALE:<br>3/16" = 1'- 0" |  |  |  |  |  |  |
| DRAWING: D4                 | of D14                   |  |  |  |  |  |  |