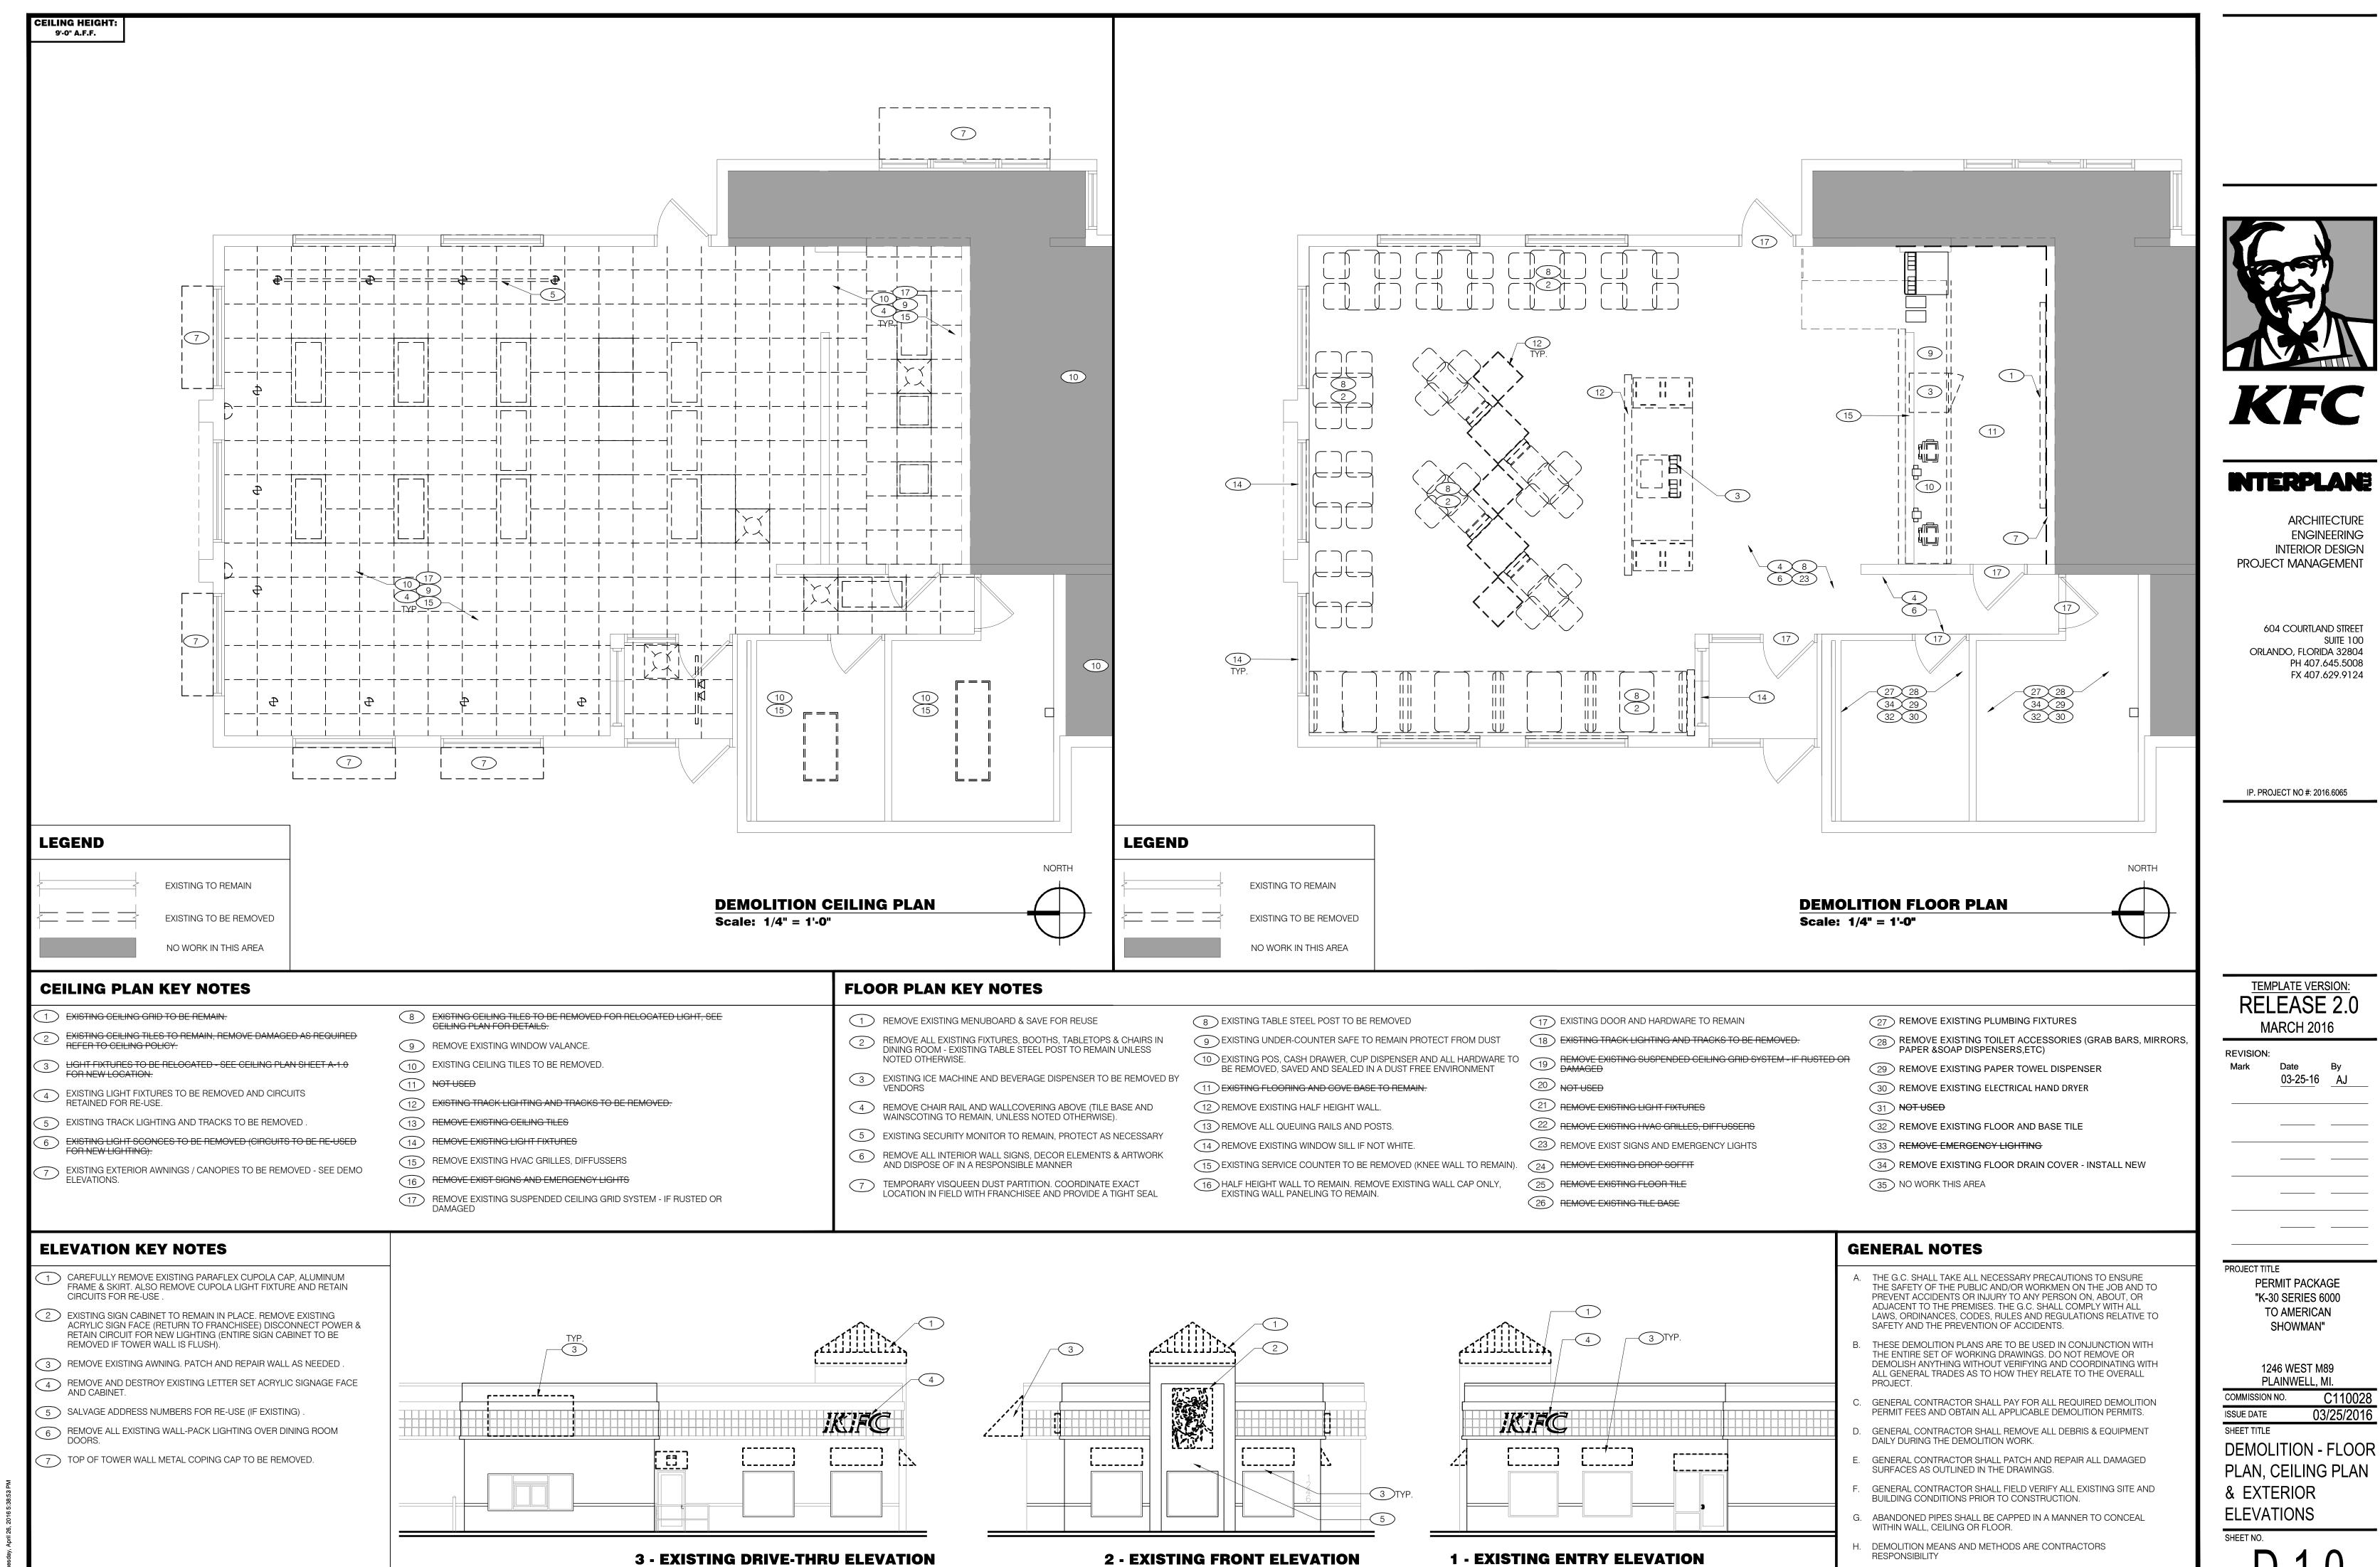

k Date By 03-25-16 AJ

\_\_\_\_\_

\_\_\_\_\_

\_\_\_\_\_

\_\_\_\_\_

\_\_\_\_\_

| PROJECT TITLE     |
|-------------------|
| PERMIT PACKAGE    |
| "K-30 SERIES 6000 |
| TO AMERICAN       |
| SHOWMAN"          |
| SCOPE             |
|                   |

| 1246 WEST M89<br>PLAINWELL, MI. |            |  |  |  |  |  |  |
|---------------------------------|------------|--|--|--|--|--|--|
| COMMISSION NO.                  | C110028    |  |  |  |  |  |  |
| ISSUE DATE                      | 03/25/2016 |  |  |  |  |  |  |
| SHEET TITLE                     |            |  |  |  |  |  |  |
| GENERAL                         |            |  |  |  |  |  |  |
| INFORMATI                       | ON         |  |  |  |  |  |  |

| SHEET NO. |     |  |
|-----------|-----|--|
| G-        | 1.0 |  |



Scale: **1//8**" = **1**"-**0**"

## Scale: 1//8" = 1'-0"

**2 - EXISTING FRONT ELEVATION** Scale: 1/8" = 1'-0"

RESTROOMS TO BE AVAILABLE AND FUNCTIONING AT ALL TIMES FOR EMPLOYEES DURING RENOVATION

G.



|                |                                              |                                                                     |                                 | ·     | <b></b>                           |                |              |                                                                       |
|----------------|----------------------------------------------|---------------------------------------------------------------------|---------------------------------|-------|-----------------------------------|----------------|--------------|----------------------------