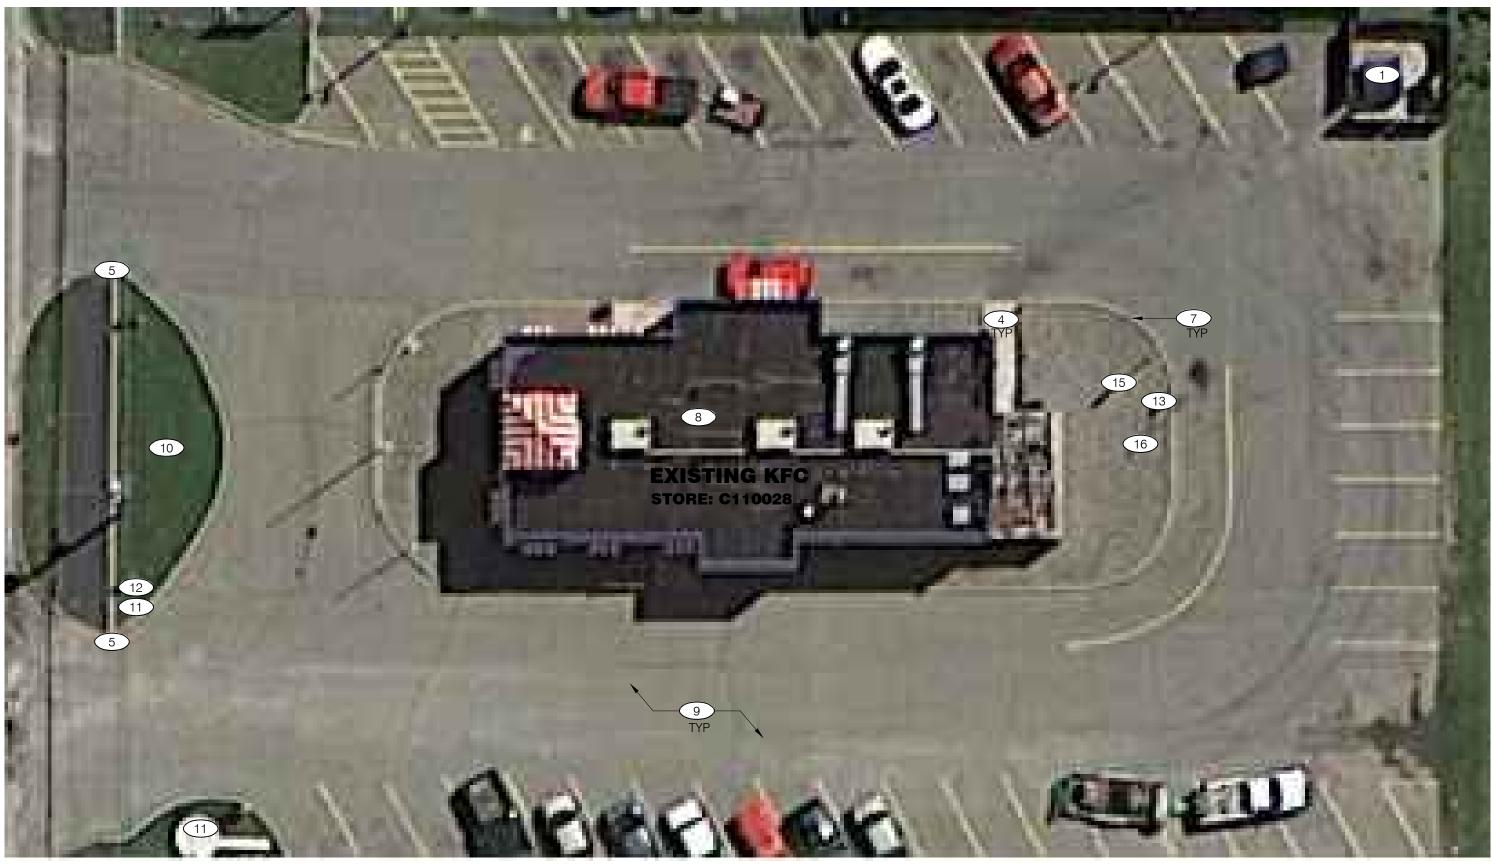

## SITE PLAN

Scale: 1/16" = 1'-0"

| SITE WORK KEY NOTES                                                  |
|----------------------------------------------------------------------|
|                                                                      |
|                                                                      |
| 4 EXISTING CONCRETE SIDEWALK TO BE PROTECTED THROUGHOUT CONSTRUCTION |
| 5 EXISTING PARKING LOT DIRECTIONAL SIGNAGE                           |
|                                                                      |
| EXISTING CURB TO BE PROTECTED THROUGHOUT CONSTRUCTION                |
| 8 EXISTING BUILDING TO BE PROTECTED THROUGHOUT CONSTRUCTION          |
| 9 EXISTING ASPHALT PAVEMENT TO BE PROTECTED THROUGHOUT CONSTRUCTION  |
| 10 EXISTING LANDSCAPING TO REMAIN                                    |
| 11) EXISTING BUCKET SIGN                                             |
| (12) EXISTING PYLON SIGN                                             |
| 13 EXISTING SPEAKER POST                                             |
| EXISTING PREVIEW BOARD                                               |
| 15 EXISTING MENU BOARD                                               |
| 16 EXISTING CLEARANCE BAR                                            |

NORTH

| KFC SIGNAGE BY OTHERS -UNDER SEPARATE PERMIT |
|----------------------------------------------|
|                                              |
|                                              |
|                                              |