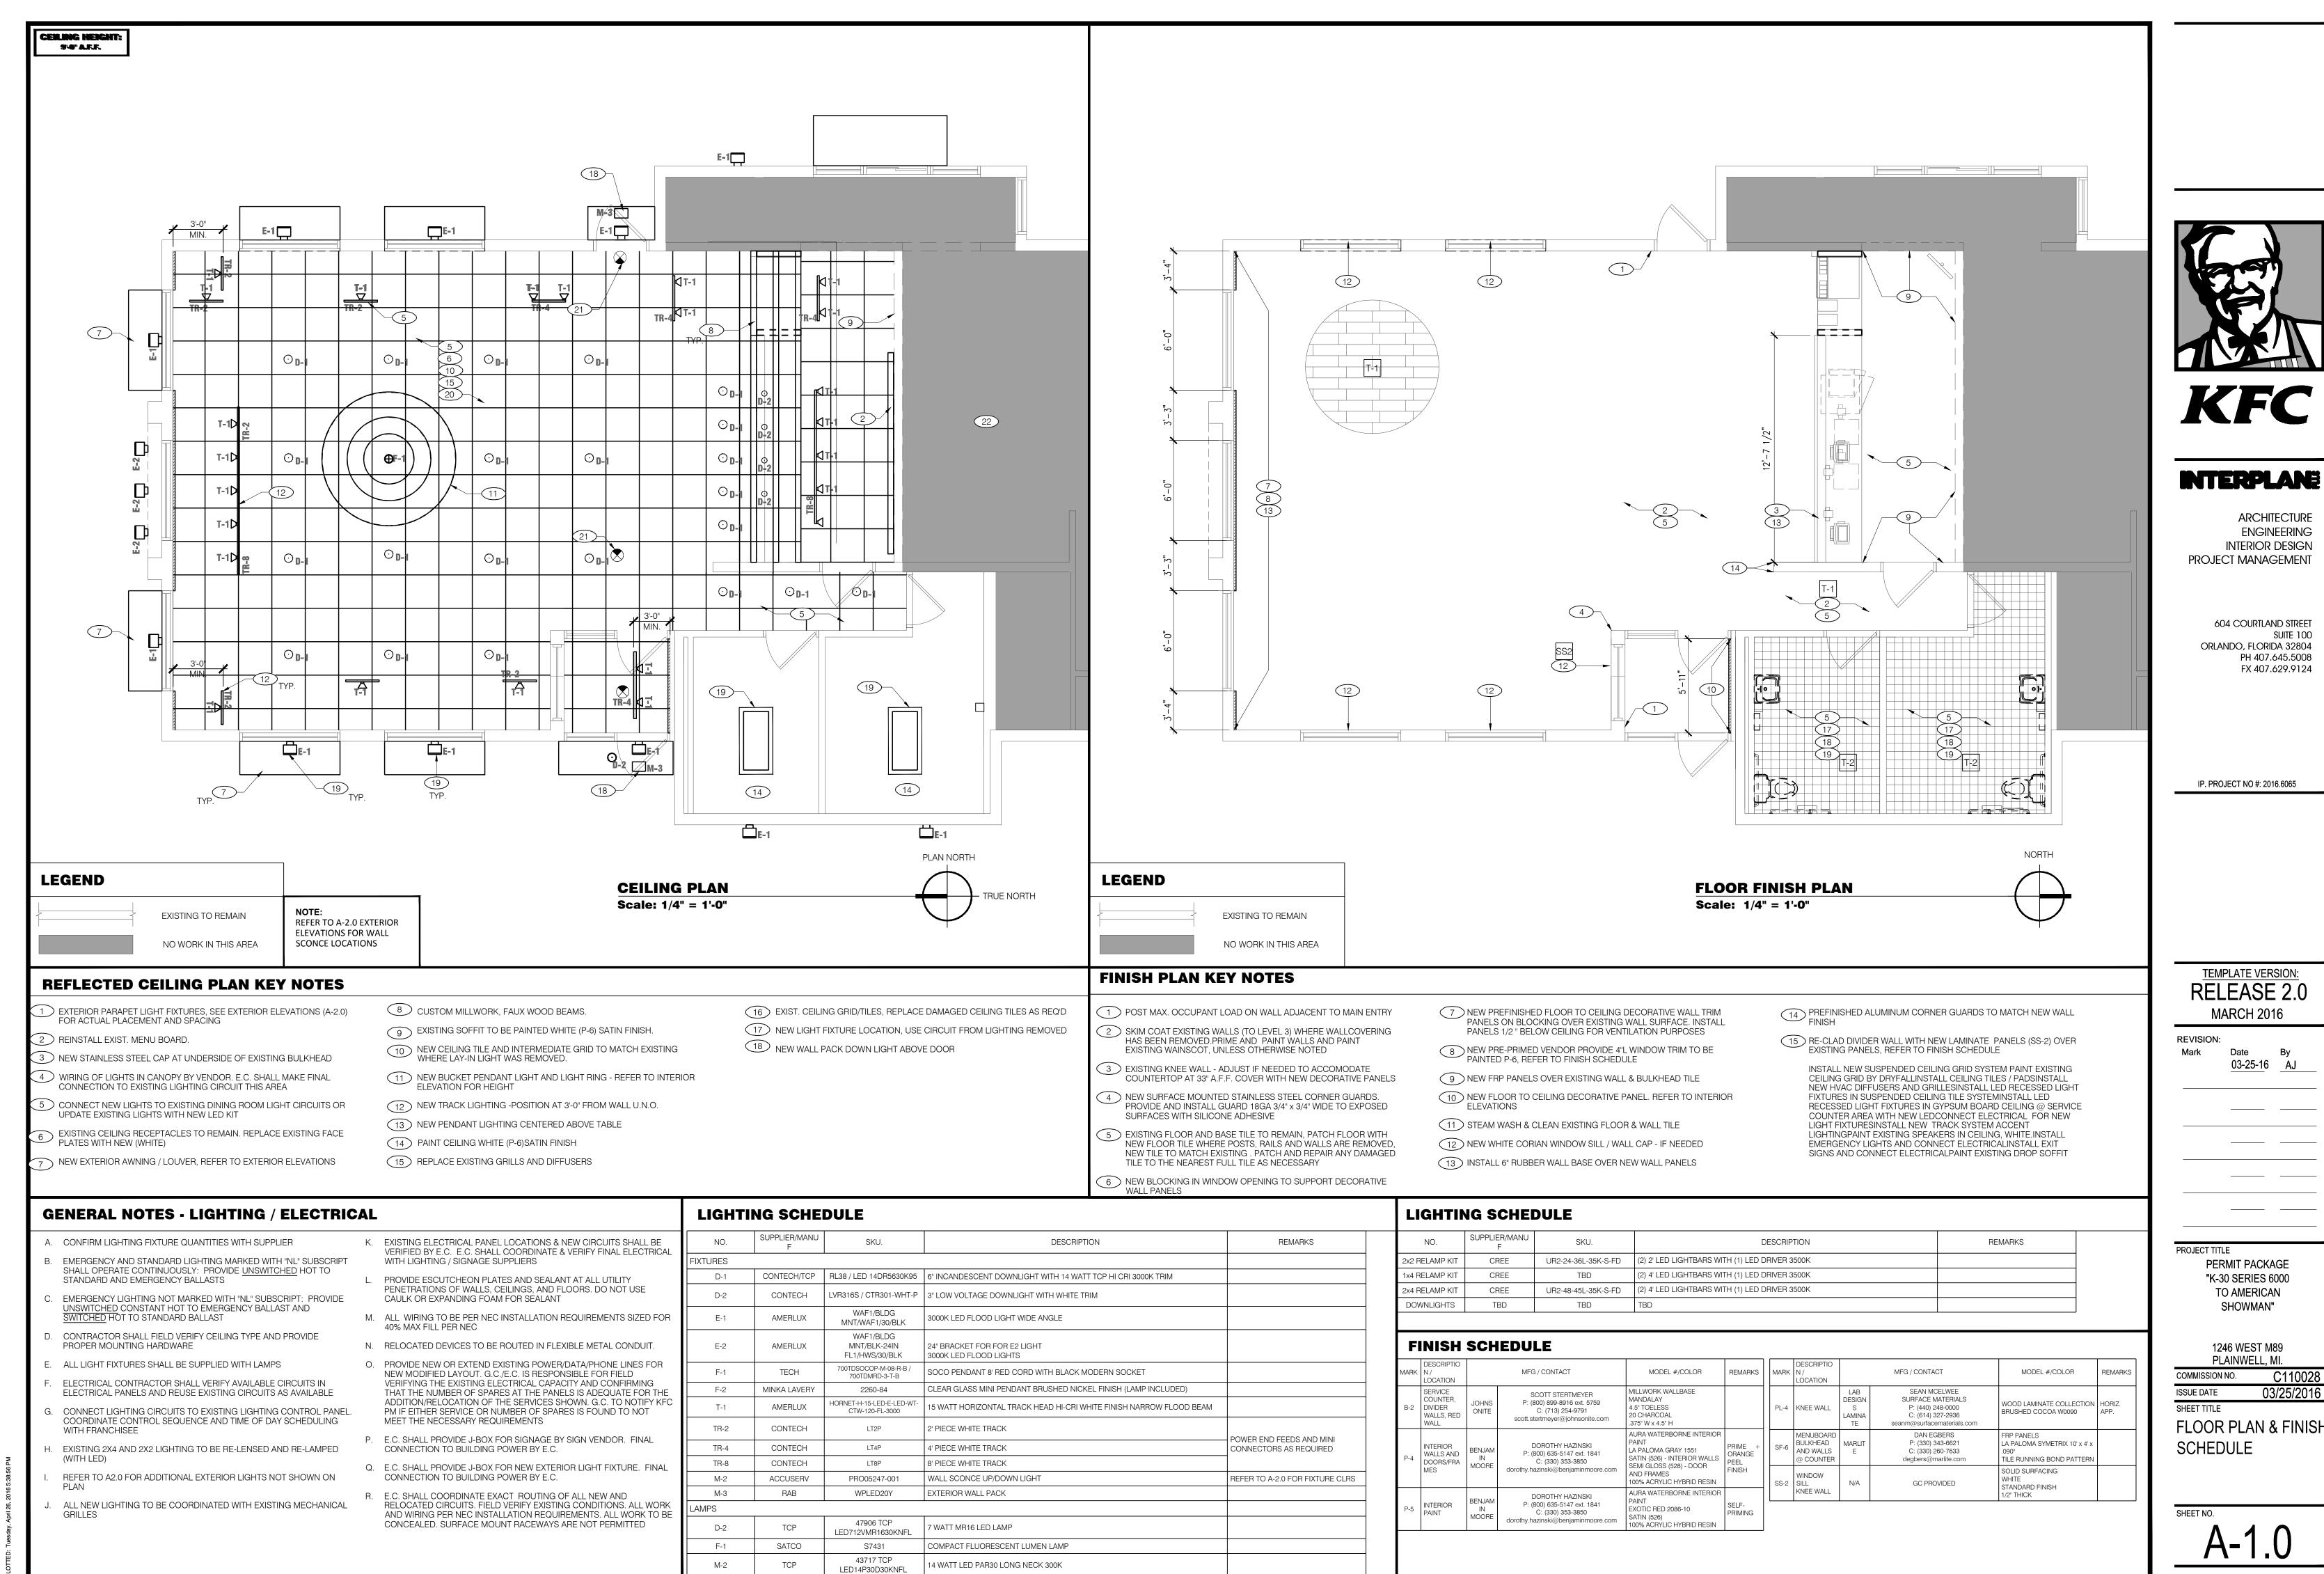

|
| SCOPE             |
|                   |

| 1246 WEST M89<br>PLAINWELL, MI. |            |  |  |  |  |  |  |
|---------------------------------|------------|--|--|--|--|--|--|
| COMMISSION NO.                  | C110028    |  |  |  |  |  |  |
| ISSUE DATE                      | 03/25/2016 |  |  |  |  |  |  |
| SHEET TITLE                     |            |  |  |  |  |  |  |
| GENERAL                         |            |  |  |  |  |  |  |
| INFORMATI                       | ON         |  |  |  |  |  |  |

| SHEET NO. |     |  |
|-----------|-----|--|
| G-        | 1.0 |  |



Scale: **1//8**" = **1**"-**0**"

## Scale: 1//8" = 1'-0"

**2 - EXISTING FRONT ELEVATION** Scale: 1/8" = 1'-0"

RESTROOMS TO BE AVAILABLE AND FUNCTIONING AT ALL TIMES FOR EMPLOYEES DURING RENOVATION

G.



|                |                                              |                                                                     |                                 | ·     | <b></b>                           |                |              |                                                                       |
|----------------|----------------------------------------------|---------------------------------------------------------------------|---------------------------------|-------|-----------------------------------|----------------|--------------|-----------------------------------------------------------------------|
| LIER/MANU<br>F | SKU.                                         | DESCRIPTION                                                         | REMARKS