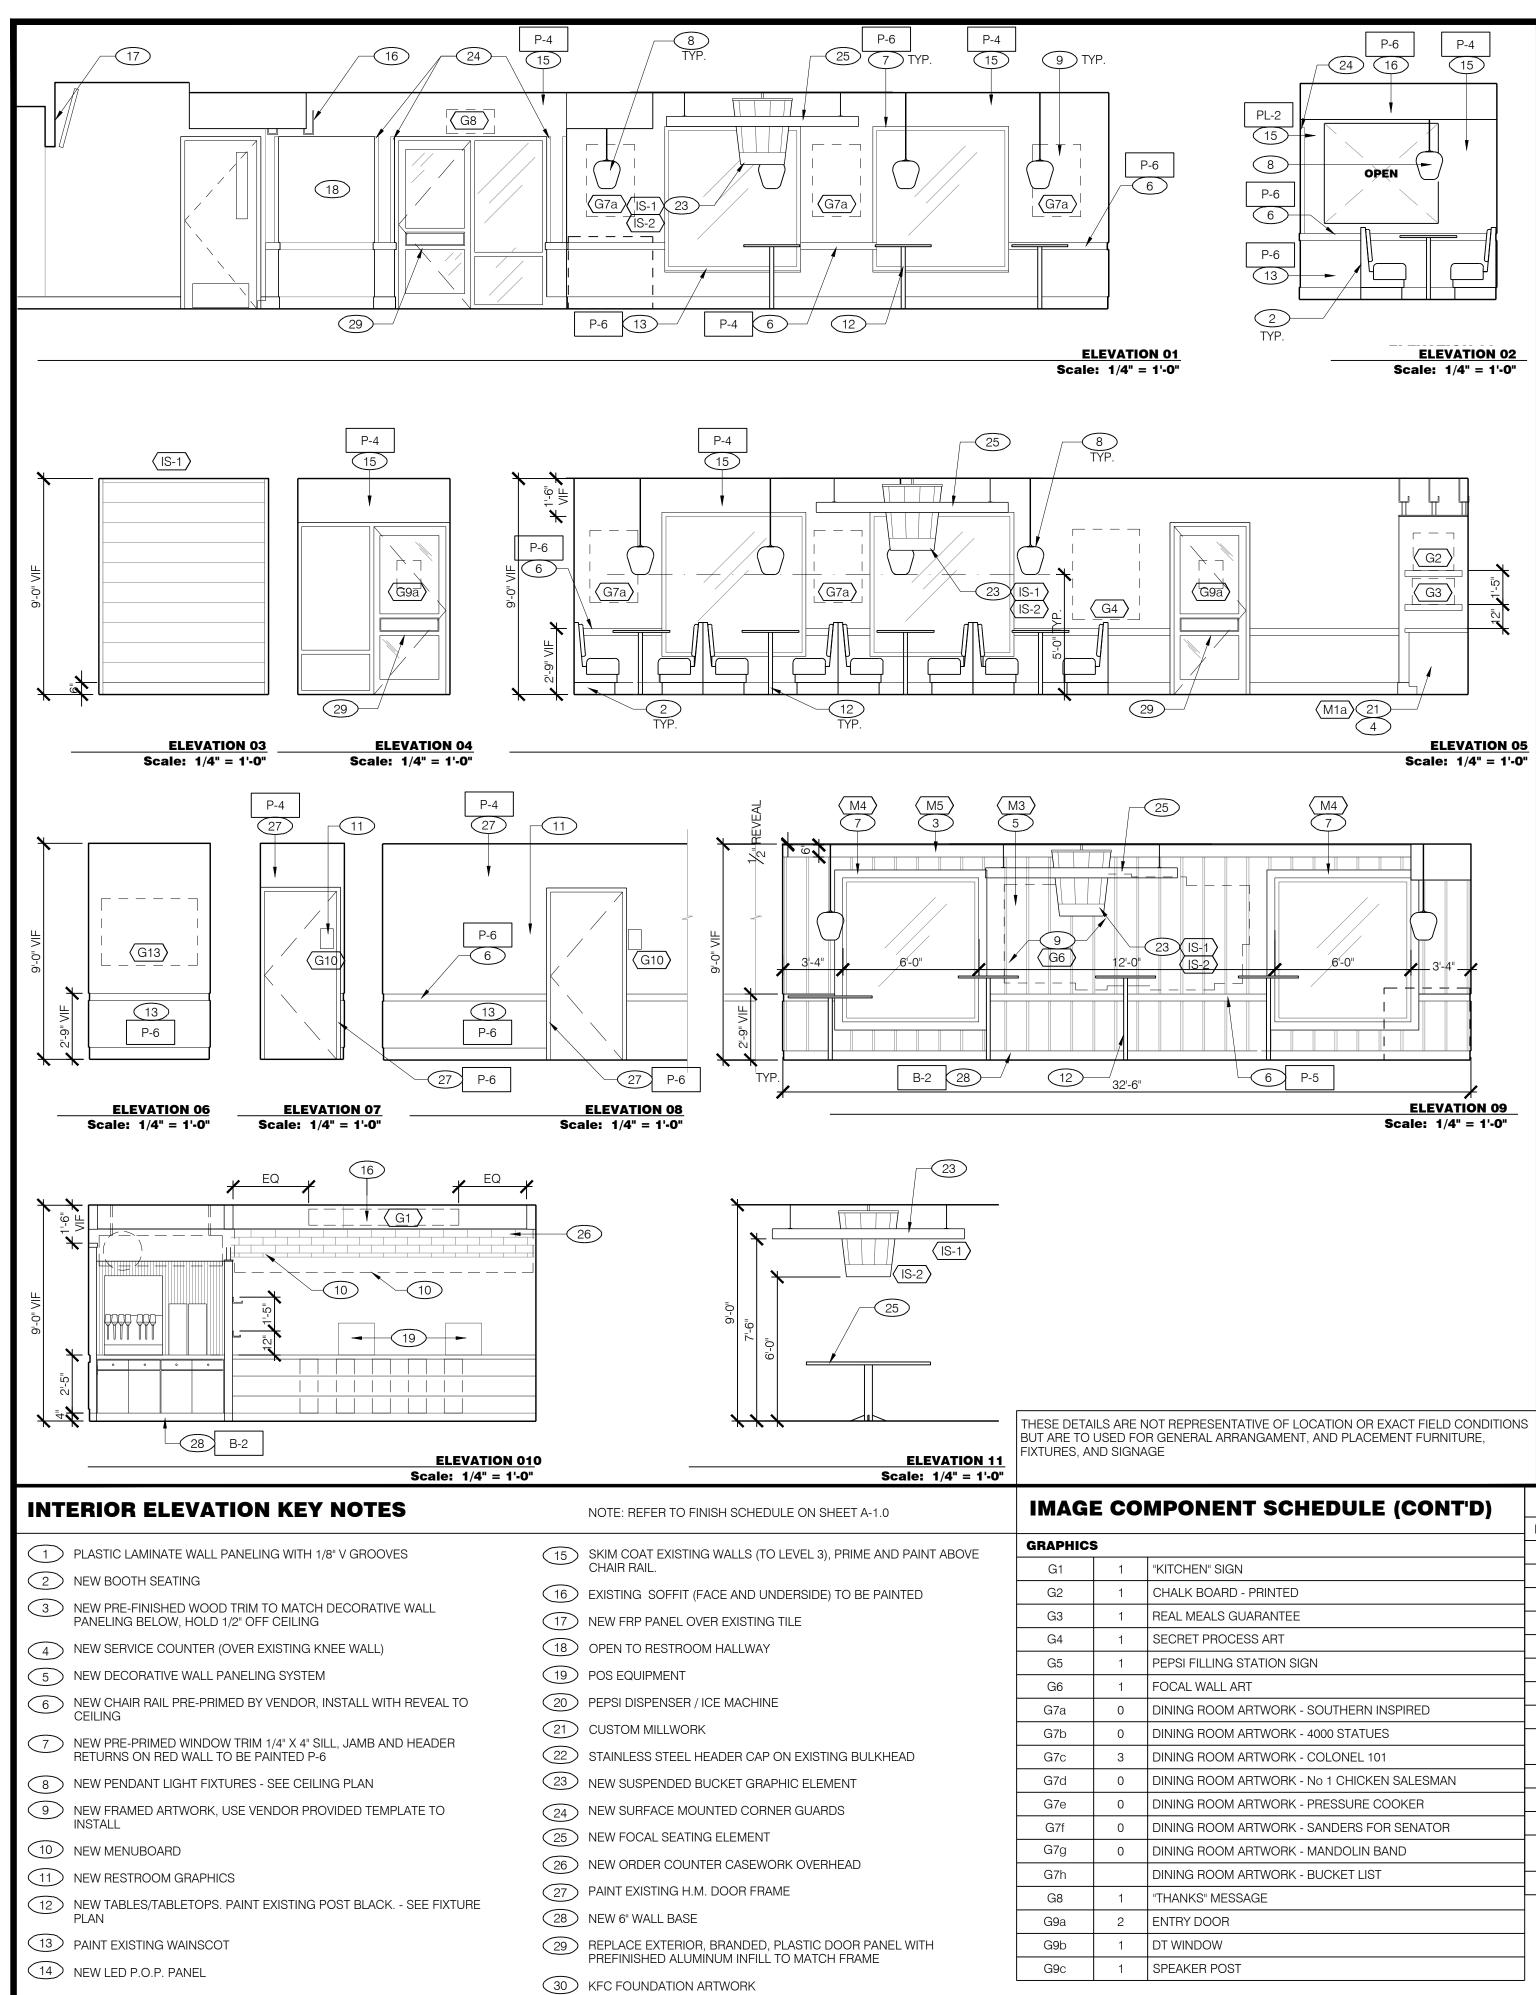

## SITE PLAN

Scale: 1/16" = 1'-0"

| SITE WORK KEY NOTES                                                  |
|----------------------------------------------------------------------|
|                                                                      |
|                                                                      |
| 4 EXISTING CONCRETE SIDEWALK TO BE PROTECTED THROUGHOUT CONSTRUCTION |
| 5 EXISTING PARKING LOT DIRECTIONAL SIGNAGE                           |
|                                                                      |
| EXISTING CURB TO BE PROTECTED THROUGHOUT CONSTRUCTION                |
| 8 EXISTING BUILDING TO BE PROTECTED THROUGHOUT CONSTRUCTION          |
| 9 EXISTING ASPHALT PAVEMENT TO BE PROTECTED THROUGHOUT CONSTRUCTION  |
| 10 EXISTING LANDSCAPING TO REMAIN                                    |
| 11) EXISTING BUCKET SIGN                                             |
| (12) EXISTING PYLON SIGN                                             |
| 13 EXISTING SPEAKER POST                                             |
| EXISTING PREVIEW BOARD                                               |
| 15 EXISTING MENU BOARD                                               |
| 16 EXISTING CLEARANCE BAR                                            |

NORTH

| KFC SIGNAGE BY OTHERS -UNDER SEPARATE PERMIT |
|----------------------------------------------|
|                                              |
|                                              |
|                                              |