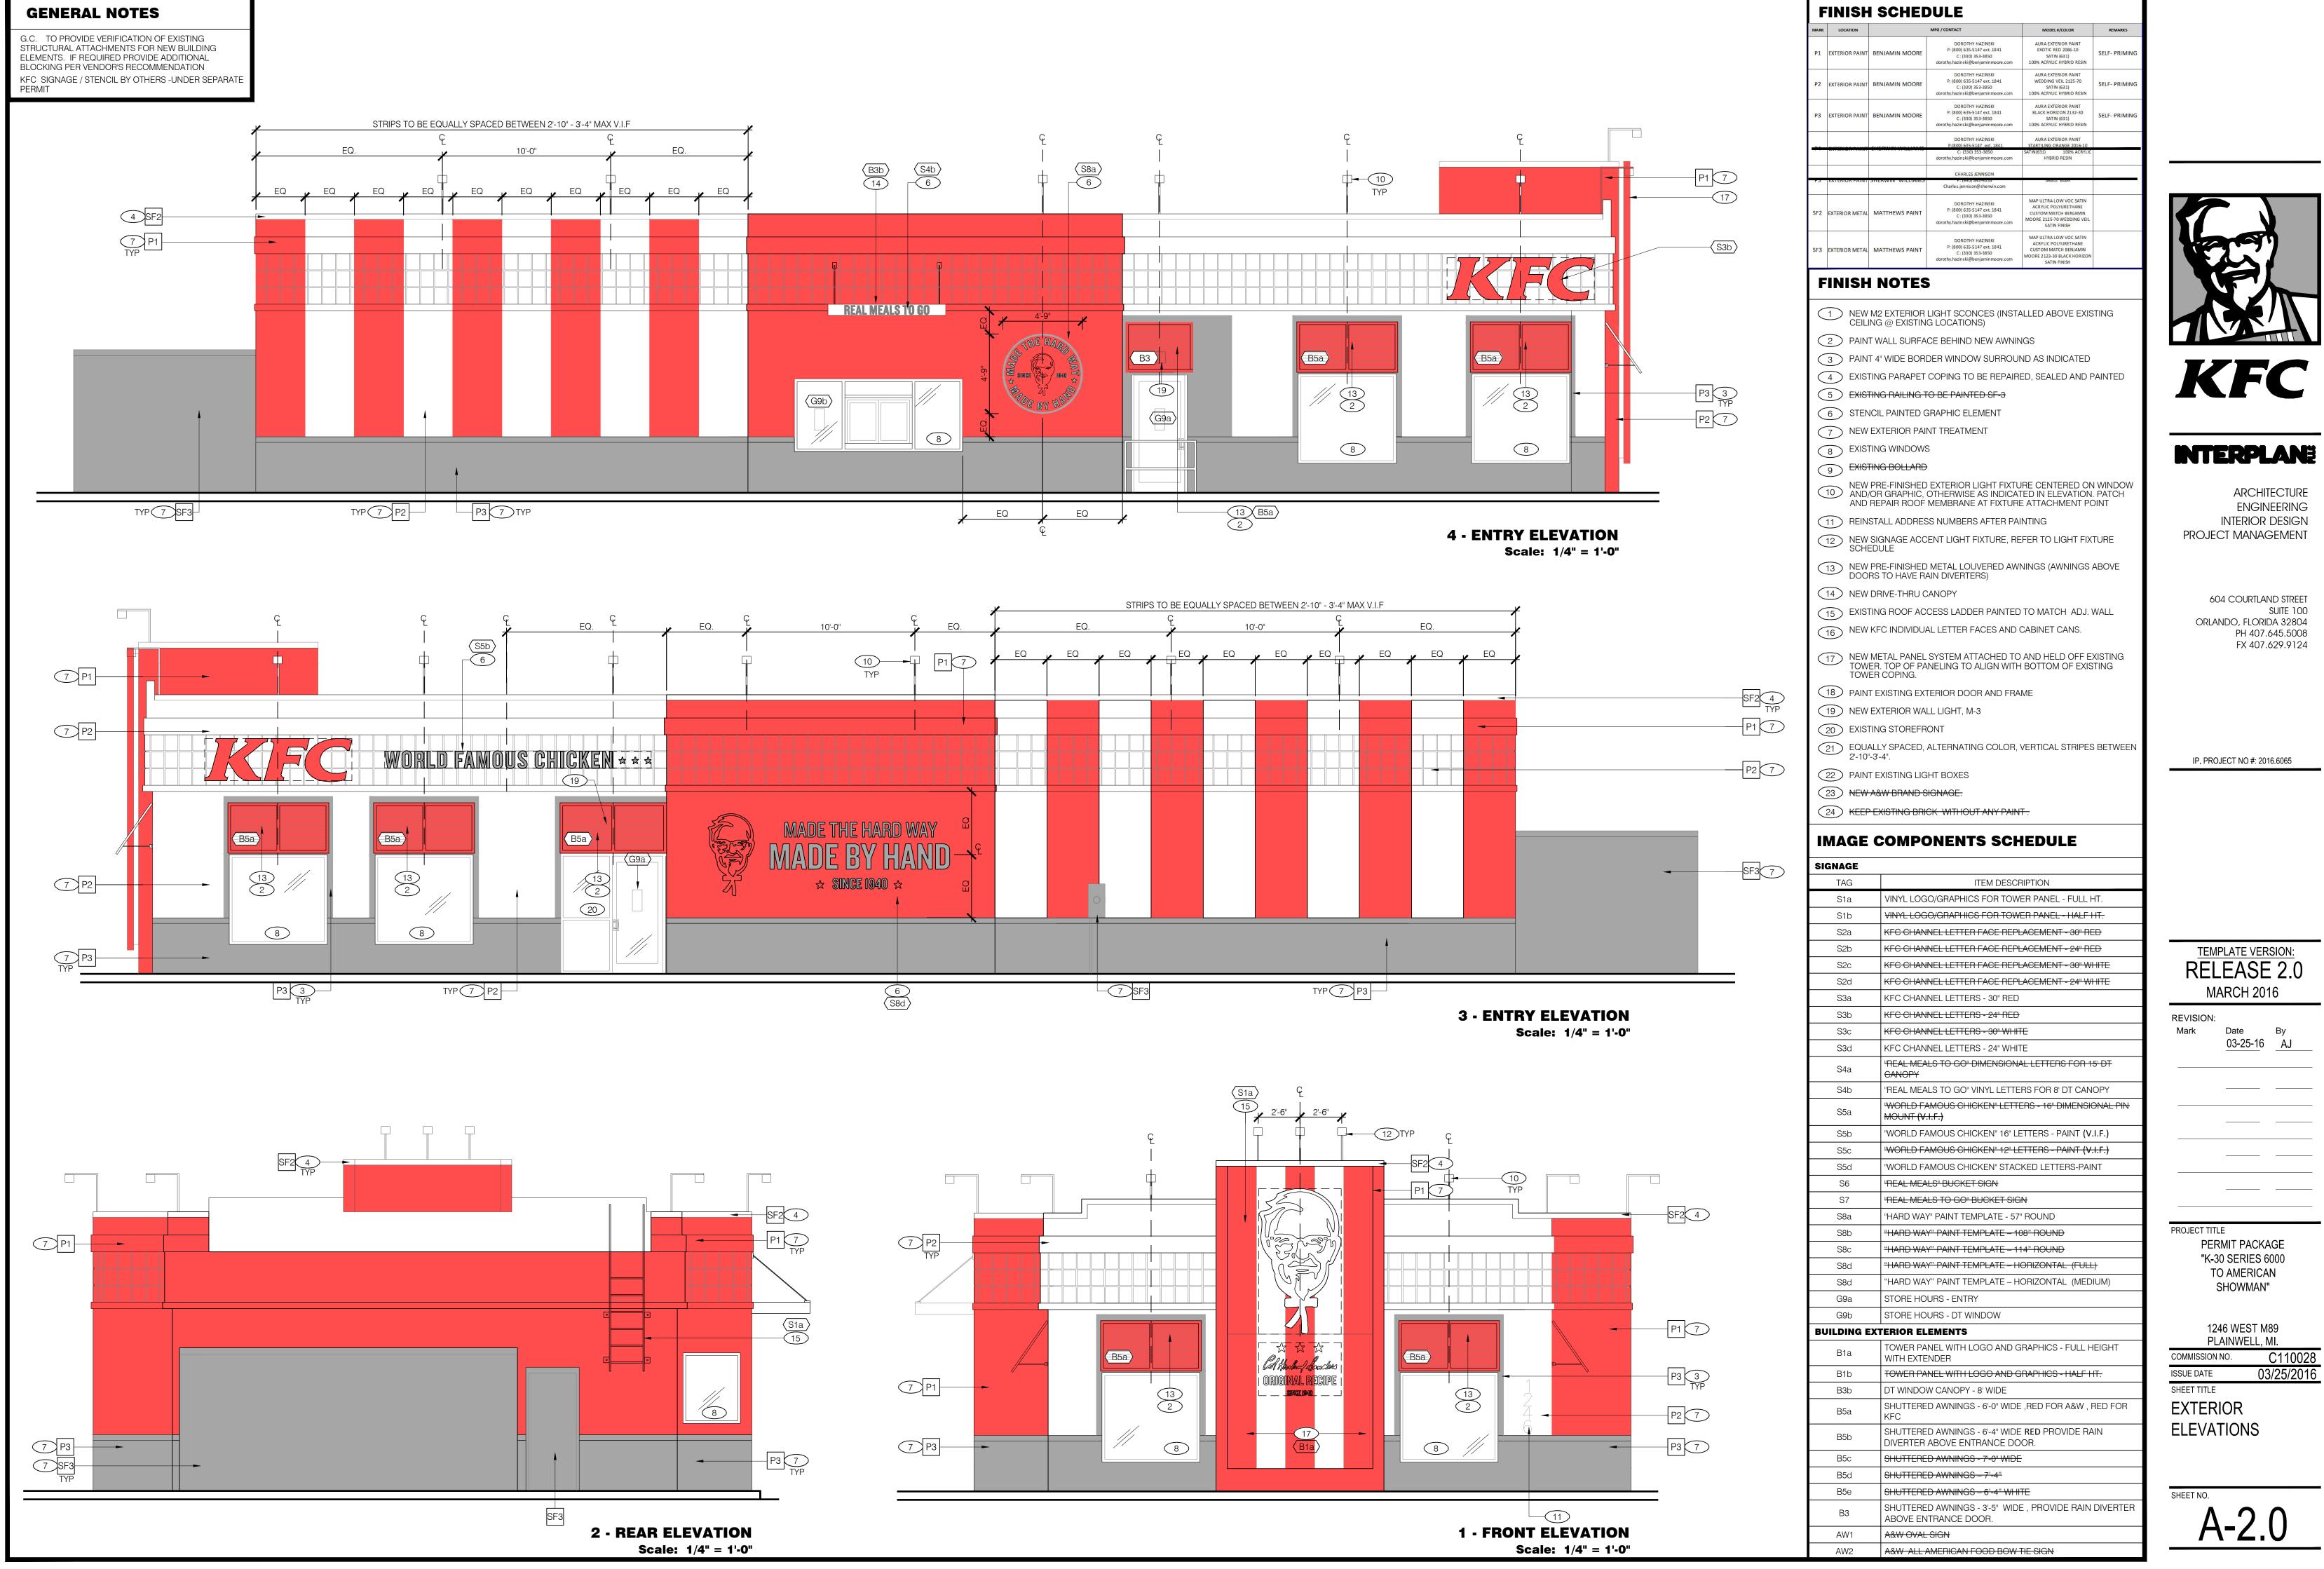

## SITE PLAN

Scale: 1/16" = 1'-0"

| SITE WORK KEY NOTES                                                  |
|----------------------------------------------------------------------|
|                                                                      |
|                                                                      |
| 4 EXISTING CONCRETE SIDEWALK TO BE PROTECTED THROUGHOUT CONSTRUCTION |
| 5 EXISTING PARKING LOT DIRECTIONAL SIGNAGE                           |
|                                                                      |
| EXISTING CURB TO BE PROTECTED THROUGHOUT CONSTRUCTION                |
| 8 EXISTING BUILDING TO BE PROTECTED THROUGHOUT CONSTRUCTION          |
| 9 EXISTING ASPHALT PAVEMENT TO BE PROTECTED THROUGHOUT CONSTRUCTION  |
| 10 EXISTING LANDSCAPING TO REMAIN                                    |
| 11) EXISTING BUCKET SIGN                                             |
| (12) EXISTING PYLON SIGN                                             |
| 13 EXISTING SPEAKER POST                                             |
| EXISTING PREVIEW BOARD                                               |
| 15 EXISTING MENU BOARD                                               |
| 16 EXISTING CLEARANCE BAR                                            |

NORTH

| KFC SIGNAGE BY OTHERS -UNDER SEPARATE PERMIT |
|----------------------------------------------|
|                                              |
|                                              |
|                                              |