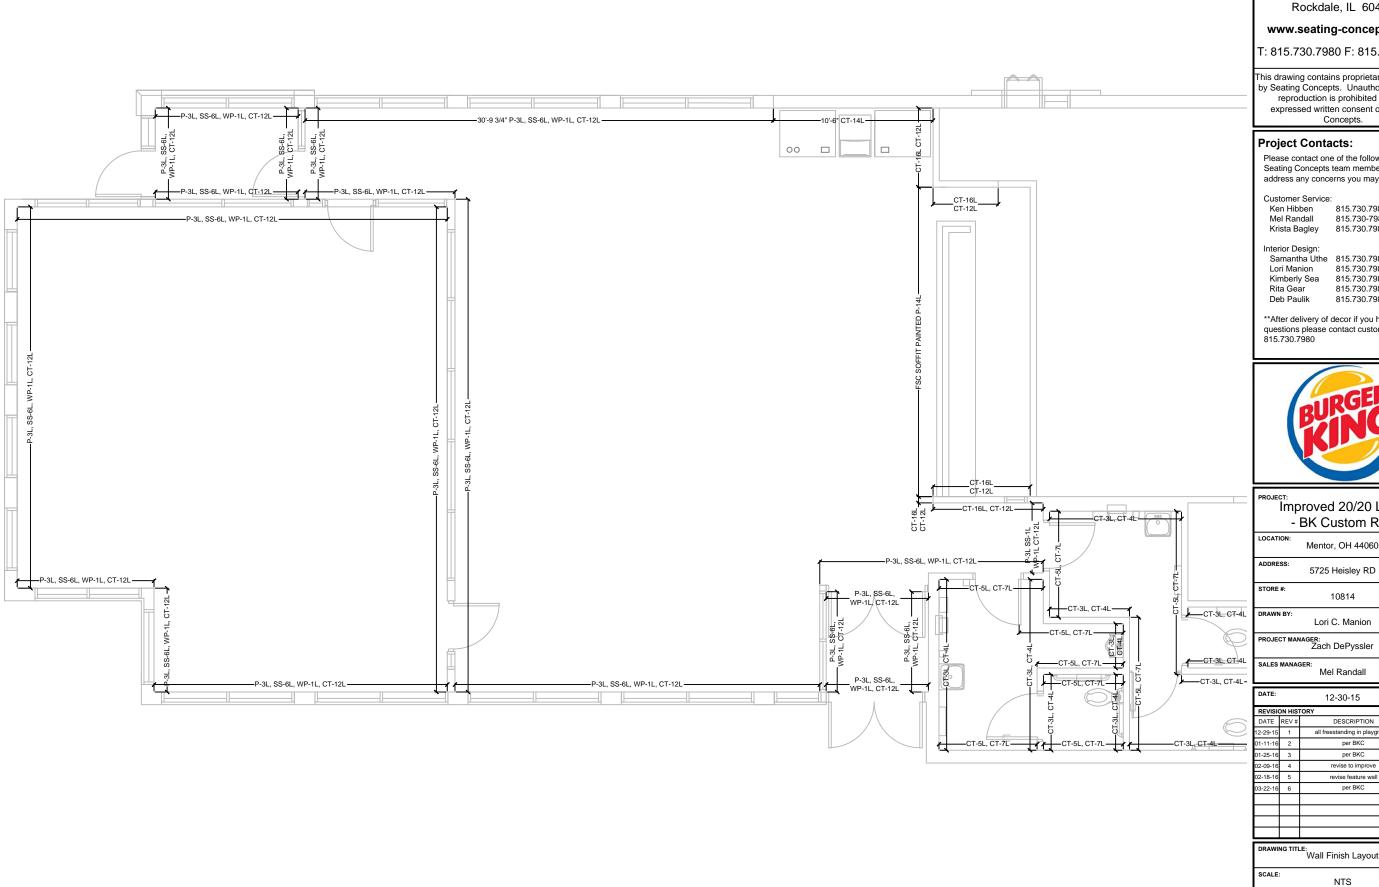

## PROJECT: Improved 20/20 Light - BK Custom Red

LOCATION: Mentor, OH 44060

10814

ADDRESS:

5725 Heisley RD

Lori C. Manion

PROJECT MANAGER:
Zach DePyssler

SALES MANAGER:

Mel Randall

| DATE: 12-30-15   |                       |                                |     |  |  |  |  |  |
|------------------|-----------------------|--------------------------------|-----|--|--|--|--|--|
| REVISION HISTORY |                       |                                |     |  |  |  |  |  |
| DATE             | DATE REV# DESCRIPTION |                                |     |  |  |  |  |  |
| 12-29-15         | 1                     | all freestanding in playground | LCM |  |  |  |  |  |
| 01-11-16         | 2                     | per BKC                        | LCM |  |  |  |  |  |
| 01-25-16         | 3                     | per BKC                        | LCM |  |  |  |  |  |
| 02-09-16         | 4                     | revise to improve              | SU  |  |  |  |  |  |
| 02-18-16         | 5                     | revise feature wall            | DDP |  |  |  |  |  |
| 03-22-16         | 6                     | per BKC                        | DDP |  |  |  |  |  |
|                  |                       |                                |     |  |  |  |  |  |
|                  |                       |                                |     |  |  |  |  |  |
|                  |                       |                                |     |  |  |  |  |  |
|                  |                       |                                |     |  |  |  |  |  |

DRAWING TITLE: Flooring Layout

SCALE:

NTS ID-6

125 Connell Ave Rockdale, IL 60436