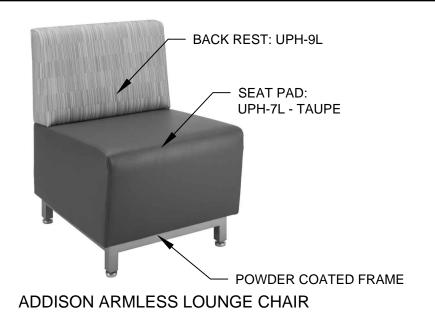

#### ARMLESS LOUNGE CHAIR

STYLE: ADDISON

BACK PAD: **UPH-9L** MAHARAM - LINEAGE - TUSSOCK 466127 002 SEAT PAD: UPH-7L MAHARAM - LARIAT - TAUPE 440401 010 FRAME FINISH: SHERWIN WILLIAMS CHROME #PAF8-C0008-50