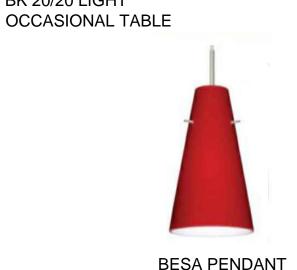

### DECORATIVE GLASS PENDANT

BESA CIERRO PENDANT 120V MIDI DIMENSIONS: 5.375" D X 9.375" H 13 WATT CFL 10' CORD SUPPLIED BY LSI INDUSTRIES, INC.