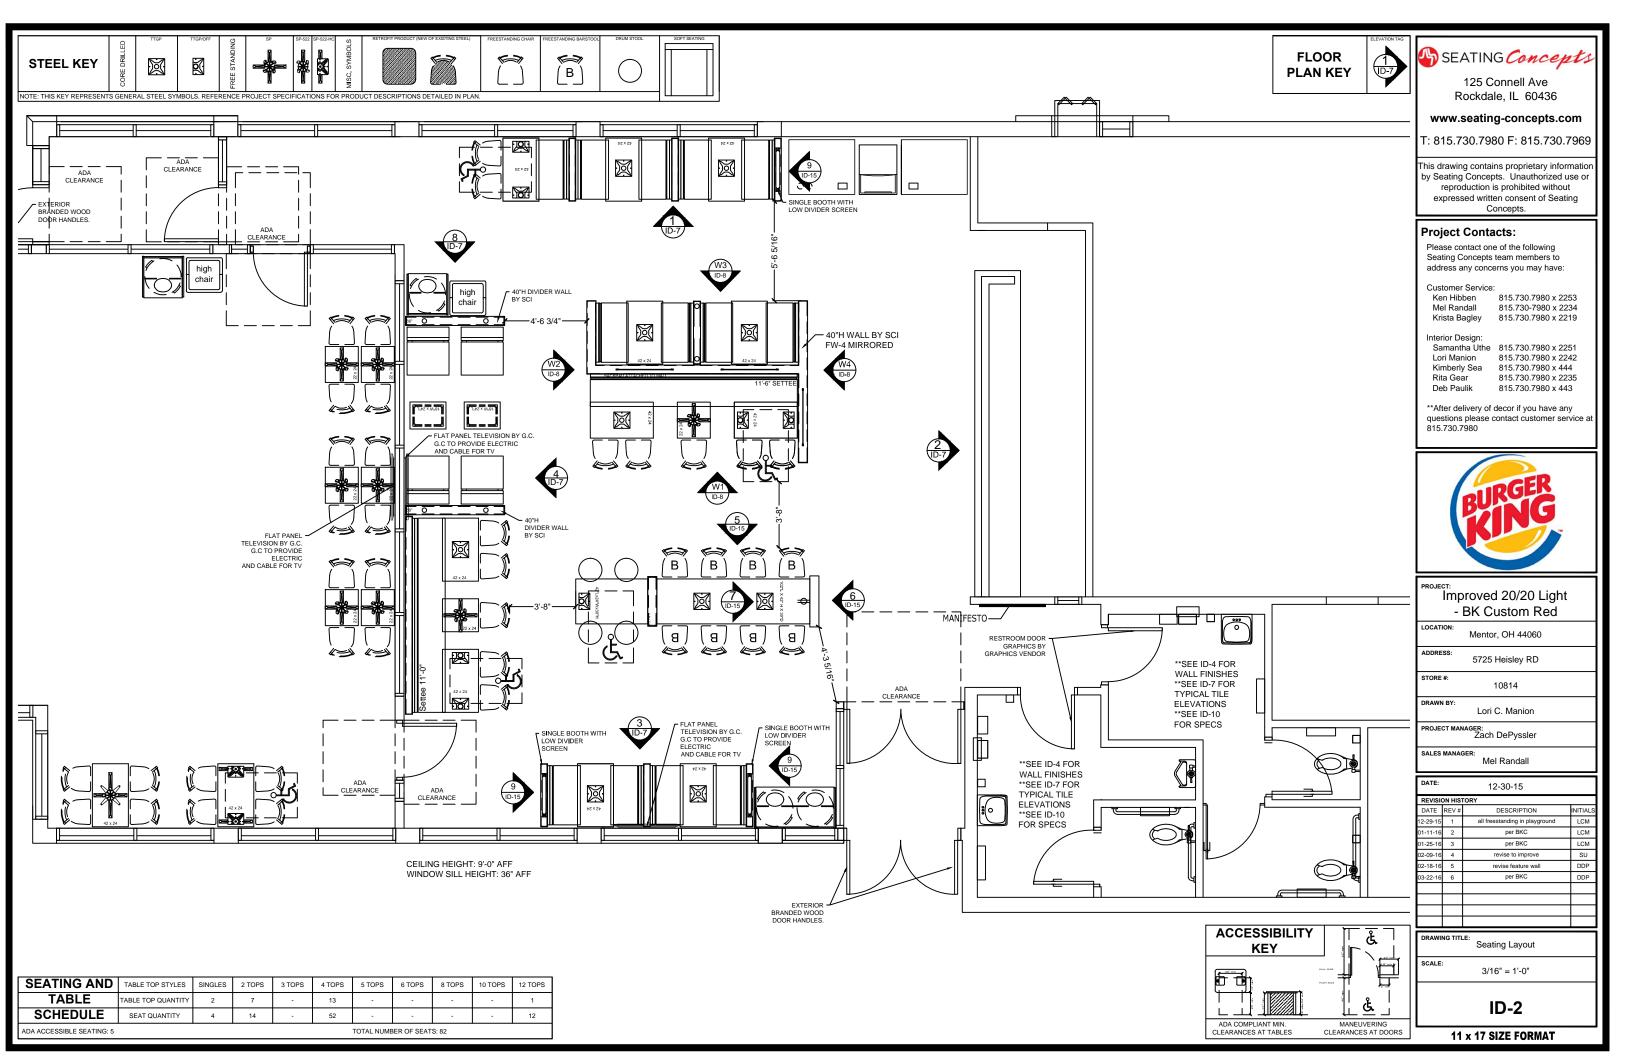

## Improved 20/20 Light - BK Custom Red

10814

LOCATION: Mentor, OH 44060 ADDRESS

5725 Heisley RD

STORE #: DRAWN BY

Lori C. Manion

PROJECT MANAGER:
Zach DePyssler

Mel Randall

| DATE:            | DATE: 12-30-15         |                                |     |  |  |  |  |  |
|------------------|------------------------|--------------------------------|-----|--|--|--|--|--|
| REVISION HISTORY |                        |                                |     |  |  |  |  |  |
| DATE             | DATE REV # DESCRIPTION |                                |     |  |  |  |  |  |
| 2-29-15          | 1                      | all freestanding in playground | LCM |  |  |  |  |  |
| 1-11-16          | 2                      | per BKC                        | LCM |  |  |  |  |  |
| 1-25-16          | 3                      | per BKC                        | LCM |  |  |  |  |  |
| 2-09-16          | 4                      | revise to improve              | SU  |  |  |  |  |  |
| 2-18-16          | 5                      | revise feature wall            | DDP |  |  |  |  |  |
| 3-22-16          | 6                      | per BKC                        | DDP |  |  |  |  |  |
|                  |                        |                                |     |  |  |  |  |  |
|                  |                        |                                |     |  |  |  |  |  |
|                  |                        |                                |     |  |  |  |  |  |
|                  |                        |                                |     |  |  |  |  |  |

FINISHES SHALL COMPLY WITH 2020 LIGHT FINISH SCHEDULE AND GUIDELINE AND CANNOT DEVIATE FROM THE IMAGE

\* ID-1 Cover Sheet \* ID-2 Seating Layout

**Drawing Index:** 

\* ID-3 Furniture Finish Layout

\* ID-4 Wall Finish Layout