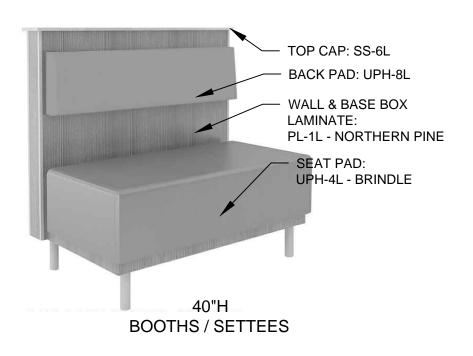

## 40"H BOOTHS & SETTEES

STYLE: BK 2020 (ON LEGS) BACK PAD: **UPH-3L** CF STINSON - AVANT -BONE AV130 VINYL SEAT PAD: UPH-4L CF STINSON - LAREDO - BRINDLE - L 19 LAMINATE: PL-1L WILSONART - NORTHERN PINE 11101K-12 SOLID SURFACE TOP CAP: SS-6L STARON -TEMPEST - ASPEN LILY AL646 POWDERCOATED LEGS: SHERWIN WILLIAMS CHROME #PAF8-C0008-50 BOOTH EDGING: REHAU - APPEARS LIKATRE 15/16" x 3mm CP20728

### STRAIGHT SETTEES AT FEATURE WALL

BACK PAD STYLE: BK 2020 (ON LEGS) BACK PAD ATTACHED TO WALL: UPH-8L CF STINSON - BK CUSTOM RED VINYL SEAT PAD: UPH-4L CF STINSON - LAREDO - BRINDLE - L 19 BASE BOX LAMINATE: **PL-1L** WILSONART - NORTHERN PINE 11101K-12 POWDER COATED LEGS: SHERWIN WILLIAMS CHROME #PAF8-C0008-50 BOOTH EDGING: REHAU - APPEARS LIKATRE 15/16" x 3 mm CP20728