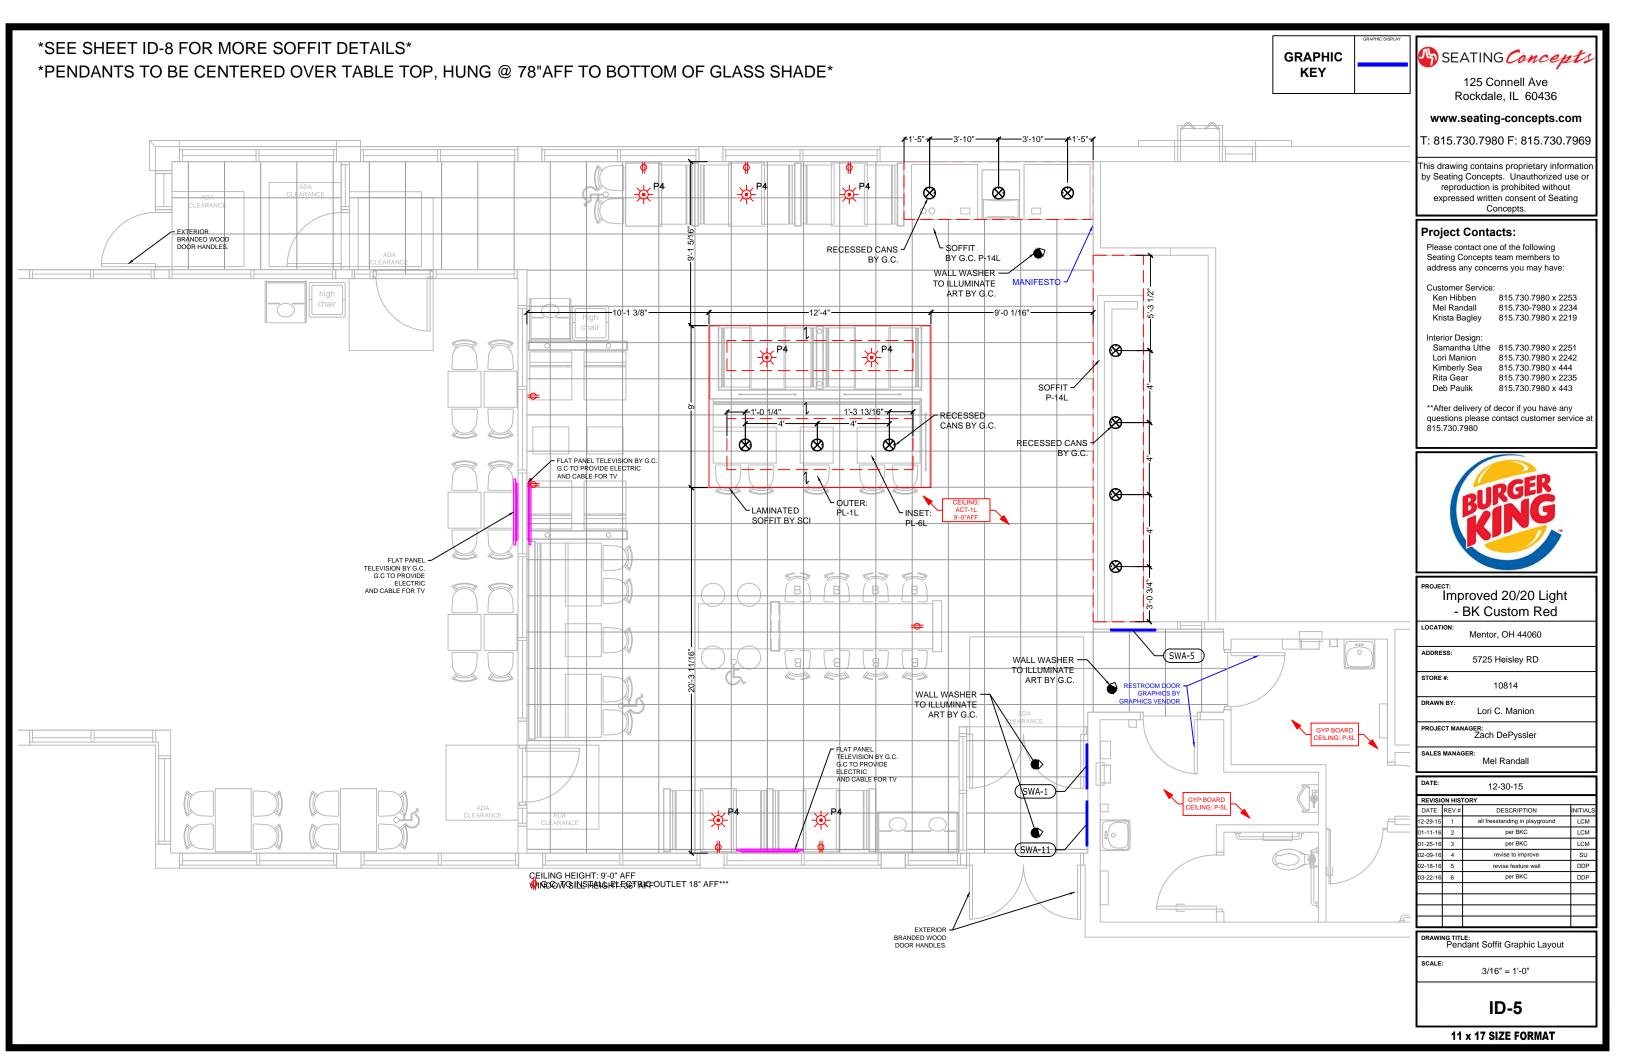

#### **Electrical**

- 1. All electrical outlets are located 18" A.F.F. unless otherwise noted.
- 2. All power and data to come from ceiling unless noted otherwise.
- 3. All electrical fixtures, wiring, and installation to be UL
- 4. Pendants are to be centered over table top once final installation of seating is complete.

### DECORATIVE GLASS PENDANT

BESA CIERRO PENDANT 120V MIDI DIMENSIONS: 5.375" D X 9.375" H 13 WATT CFL 10' CORD SUPPLIED BY LSI INDUSTRIES, INC.

#### LAMINATED SOFFIT

OUTER LAMINATE: PL-1L WILSONART - NORTHERN PINE 11101K-12 INNER LAMINATE: PL-6L FORMICA - GRENADINE 6902-58

#### PAINTED GYP BOARD SOFFIT

OUTER: P-14L PPG - FLAMING RED

PLEASE SEE PAINT SPECS FOR DETAILED INFORMATION