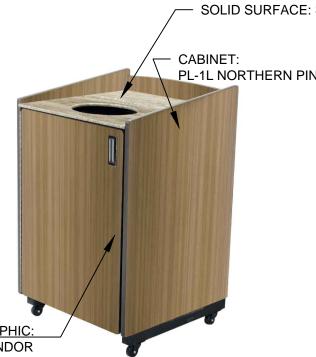

### TRASH ENCLOSURE

STYLE: BK 2020 LIGHT
BASE CABINET FINISH: **PL-1L** WILSONART - NORTHERN PINE 11101K-12
TOP SOLID SURFACE: **SS-6L** STARON -TEMPEST - ASPEN LILY AL646 T-MOLD: METALLIC SILVER 'FEED ME' GRAPHIC BY GRAPHICS VENDOR