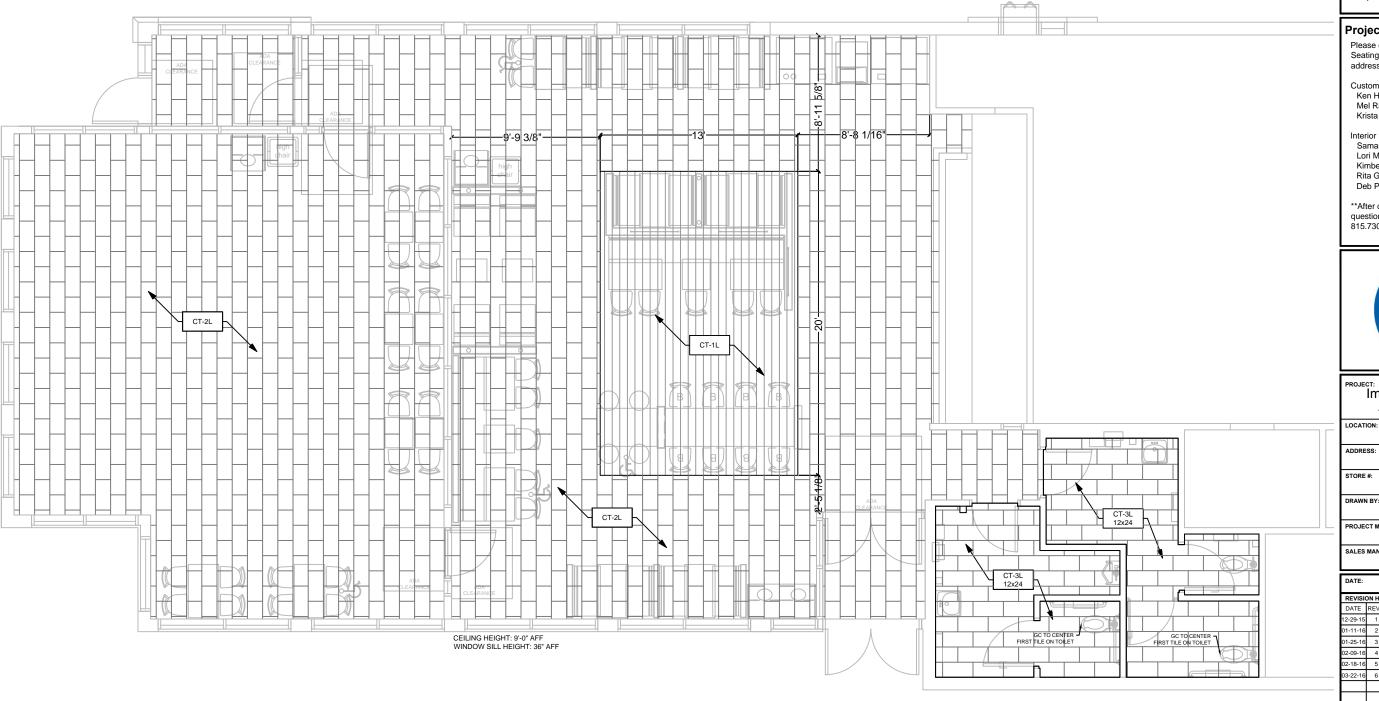

DRAWING TITLE: Flooring Layout

SCALE:

NTS ID-6

125 Connell Ave Rockdale, IL 60436