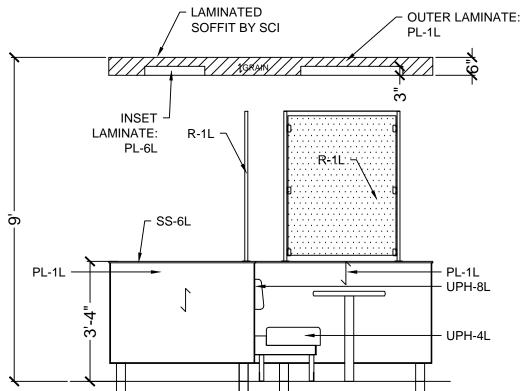

Elevations

SCALE: 3/16" = 1'-0"

ID-7

FW-Elevation

125 Connell Ave Rockdale, IL 60436

### 40"H IMPROVED FEATURE WALL

WALLS: **PL-1L** WILSONART - NORTHERN PINE 11101K-12 SOLID SURFACE TOP CAP: SS-6L STARON -TEMPEST - ASPEN LILY AL646 1/2 " THICKNESS RESIN PANEL: R-1L 3-FORM - TING TING 3/8" THICKNESS (PATENT FINISH ON FRONT & BACK) BK CUSTOM CORNER GUARDS POWDER COATED POSTS: SHERWIN WILLIAMS CHROME #PAER-C0008-50

#### LAMINATED SOFFIT

OUTER LAMINATE: PL-1L WILSONART - NORTHERN PINE 11101K-12 INNER LAMINATE: PL-6L FORMICA - GRENADINE 6902-58