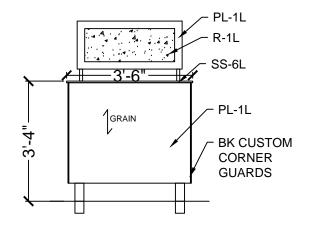

### COMMUNITY TABLE

BK CUSTOM CORNER GUARD

NOT ALLOW INSTALLATION\*

WALL & SCREEN LAMINATE: **PL-1L** WILSONART - NORTHERN PINE 11101K-12 LAMINATE S200 TABLE TOP: PL-5L PIONITE - ABSOLUTE ACAJOU - WY160-N PREMIUM TABLE EDGE: REHAU - MULTIPLEX #592E RESIN PANEL: R-1L 3-FORM - TING TING 3/8" THICKNESS (PATENT FINISH ON FRONT & BACK) WALL SOLID SURFCE TOP CAP: SS-6L STARON -TEMPEST - ASPEN LILY AL646 POSTS TO CEILING: SHERWIN WILLIAMS CHROME #PAF8-C0008-50

#### CUSTOM WALLS WITH LAMINATE AND RESIN PANEL

WALL AND SCREEN LAMINATE: **PL-1L** WILSONART - NORTHERN PINE 11101K-12 SOLID SURFACE TOP CAP: SS-6L STARON -TEMPEST - ASPEN LILY AL646 1/2 " THICKNESS RESIN PANEL: R-1L 3-FORM - TING TING 3/8" THICKNESS (PATENT FINISH ON FRONT & BACK) POSTS: SHERWIN WILLIAMS CHROME #PAF8-C0008-50 SK CUSTOM CORNER GUARD