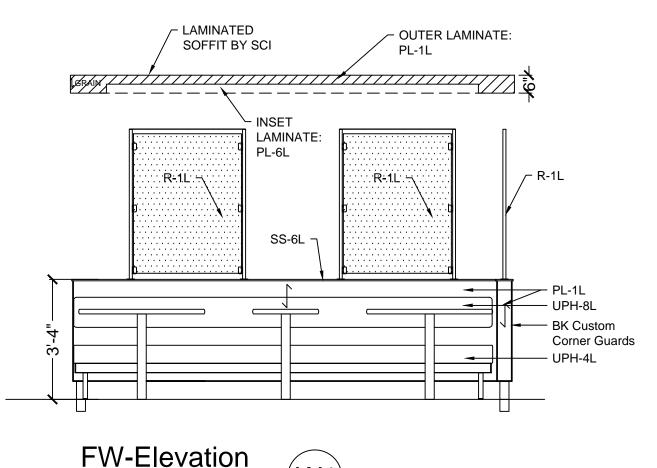

Elevations

SCALE: 3/16" = 1'-0"

ID-7

FW-Elevation

125 Connell Ave Rockdale, IL 60436

### 40"H IMPROVED FEATURE WALL

WALLS: **PL-1L** WILSONART - NORTHERN PINE 11101K-12 SOLID SURFACE TOP CAP: SS-6L STARON -TEMPEST - ASPEN LILY AL646 1/2 " THICKNESS RESIN PANEL: R-1L 3-FORM - TING TING 3/8" THICKNESS (PATENT FINISH ON FRONT & BACK) BK CUSTOM CORNER GUARDS POWDER COATED POSTS: SHERWIN WILLIAMS CHROME #PAER-C0008-50

#### LAMINATED SOFFIT

OUTER LAMINATE: PL-1L WILSONART - NORTHERN PINE 11101K-12 INNER LAMINATE: PL-6L FORMICA - GRENADINE 6902-58