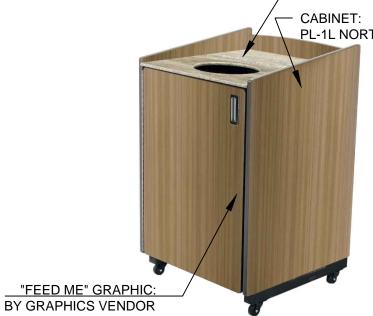

### TRASH ENCLOSURE

STYLE: BK 2020 LIGHT
BASE CABINET FINISH: **PL-1L** WILSONART - NORTHERN PINE 11101K-12
TOP SOLID SURFACE: **SS-6L** STARON -TEMPEST - ASPEN LILY AL646 T-MOLD: METALLIC SILVER 'FEED ME' GRAPHIC BY GRAPHICS VENDOR