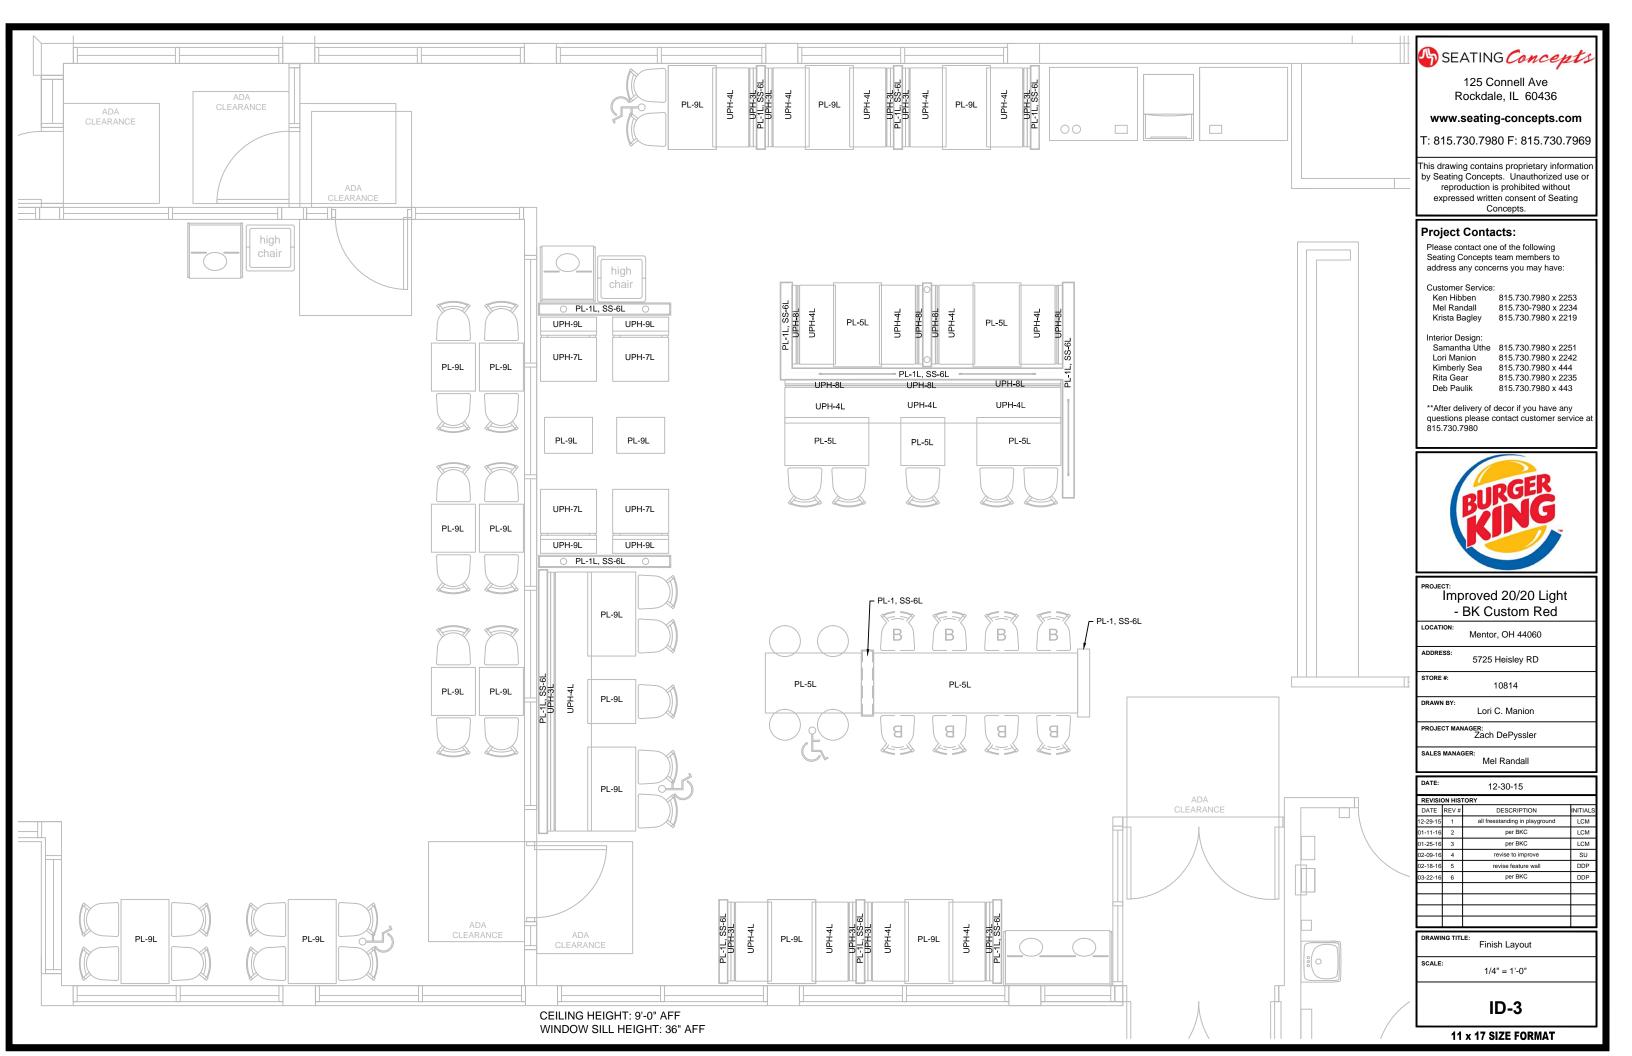

## PROJECT: Improved 20/20 Light - BK Custom Red

Mentor, OH 44060

10814

Lori C. Manion

Mel Randall

| DATE:    | 12-30-15              |                                |     |  |  |  |  |
|----------|-----------------------|--------------------------------|-----|--|--|--|--|
| REVISION | ON HIST               | TORY                           |     |  |  |  |  |
| DATE     | DATE REV# DESCRIPTION |                                |     |  |  |  |  |
| 12-29-15 | 1                     | all freestanding in playground | LCM |  |  |  |  |
| 01-11-16 | 2                     | per BKC                        | LCM |  |  |  |  |
| 01-25-16 | 3                     | per BKC                        | LCM |  |  |  |  |
| 02-09-16 | 4                     | revise to improve              | SU  |  |  |  |  |
| 02-18-16 | 5                     | revise feature wall            | DDP |  |  |  |  |
| 03-22-16 | 6                     | per BKC                        | DDP |  |  |  |  |
|          |                       |                                |     |  |  |  |  |
|          |                       |                                |     |  |  |  |  |
|          |                       |                                |     |  |  |  |  |
|          |                       |                                |     |  |  |  |  |

DRAWING TITLE:
Wall Finish Layout

NTS

ID-4

125 Connell Ave Rockdale, IL 60436