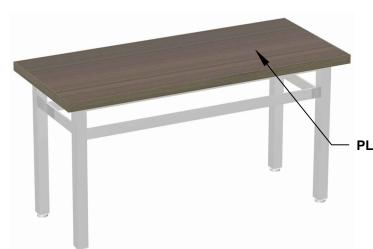

#### OCCASIONAL TABLE

EDGE STYLE: SERIES S200 EDGE BAND LAMINATE: PL-91 NEVAMAR - VENERABLE OLD OAK WK0017T PREMIUM TABLE EDGE: REHAU - MULTIPLEX #592E BASES: SHERWIN WILLIAMS CHROME #PAF8-C0008-50

#### TABLE TOPS

EDGE STYLE: SERIES S300 T-MOLD EDGE LAMINATE: **PL-9L** NEVAMAR - VENERABLE OLD OAK WK0017T LAMINATE: PL-5L PIONITE - ABSOLUTE ACAJOU - WY160-N T-MOLD EDGE: CHARTER - METALLIC SILVER - 1-1/4" BASES: SHERWIN WILLIAMS CHROME #PAF8-C0008-50