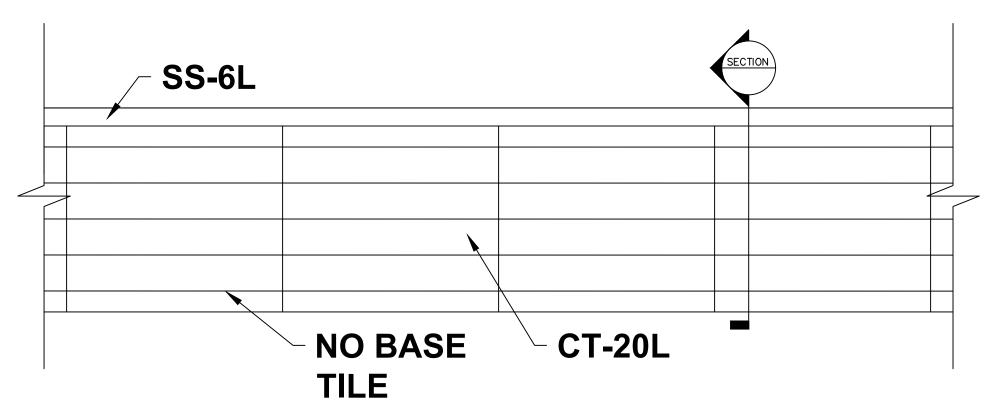

#### FRONT COUNTER FASCIA

TILE: CT-20L - GRANITI FIANDRE - LEGNI HIGH TECH - ROVERE MOKA 6"X36" STACKED BOND

## **GENERAL CONTRACTOR SPECIFICATIONS -- GROUT, WALL TILE**

| GROUT             |                          | T                          | _                         |                                       |                                                 |              |                                                                                                                                           |
|-------------------|--------------------------|----------------------------|---------------------------|---------------------------------------|-------------------------------------------------|--------------|-------------------------------------------------------------------------------------------------------------------------------------------|
|                   |                          |                            | CUSTOM BUILDING PRODUCTS  | POLYBLEND SANDED                      | #185 - NEW TAUPE                                |              | NOTE: USE WITH CT-1L                                                                                                                      |
| GR-1L             | GROUT                    | ACCENT TILE                | MAPEI                     | SANDED                                | #09 GRIS                                        |              | *** FOR SETTING MATERIALS USE COMPETE CONTACT RAPID SET  NOTE: USE WITH CT-1L                                                             |
|                   |                          |                            | MIL EI                    | S.EV.                                 | woo daas                                        |              | *** FOR SETTING MATERIALS USE MAPEI ULTRA-CONTACT-GRAY                                                                                    |
|                   |                          |                            | CUSTOM BUILDING PRODUCTS  | POLYBLEND SANDED                      | #101 QUARTZ                                     |              | NOTE: USE WITH CT-16L                                                                                                                     |
| GR-2L             | GROUT                    | WALL TILE                  |                           |                                       |                                                 |              | *** FOR SETTING MATERIALS USE COMPETE CONTACT RAPID SET                                                                                   |
|                   |                          |                            | MAPEI                     | SANDED                                | #14 BISCUIT                                     |              | NOTE: USE WITH CT-16L  *** FOR SETTING MATERIALS USE MAPEI ULTRA-CONTACT-GRAY                                                             |
|                   |                          |                            | CUSTOM BUILDING PRODUCTS  | POLYBLEND SANDED                      | #19 PEWTER                                      |              | NOTE: USE WITH CT-3L, CT-4L                                                                                                               |
| CD 21             | CROUT                    | DECEDOOMS                  |                           |                                       |                                                 |              | *** FOR SETTING MATERIALS USE COMPLETE CONTACT RAPID SET                                                                                  |
| GR-3L             | GROUT                    | RESTROOMS                  | MAPEI                     | SANDED                                | #47 CHARCOAL                                    |              | NOTE: USE WITH CT-3L, CT-4L                                                                                                               |
|                   |                          |                            | CUCTOM PULL DING PRODUCTS | DOLVIDLEND CANDED                     | #101 QUARTZ                                     |              | *** FOR SETTING MATERIALS USE MAPEI ULTRA-CONTACT-GRAY  NOTE: USE WITH CT-5L, CT-7L, CT-8L                                                |
|                   |                          |                            | CUSTOM BUILDING PRODUCTS  | POLYBLEND SANDED                      | #101 QUARIZ                                     |              | *** FOR SETTING MATERIALS USE COMPLETE CONTACT RAPID SET                                                                                  |
| GR-4L             | GROUT                    | RESTROOMS                  | MAPEI                     | SANDED                                | #44 PALE UMBER                                  |              | NOTE: USE WITH CT-5L, CT-7L, CT-8L                                                                                                        |
|                   |                          |                            |                           |                                       |                                                 |              | *** FOR SETTING MATERIALS USE MAPEI ULTRA-CONTACT-GRAY                                                                                    |
|                   |                          |                            | CUSTOM BUILDING PRODUCTS  | POLYBLEND SANDED                      | #381 - BRIGHT WHITE                             |              | NOTE: USE WITH CT-9L  *** FOR SETTING MATERIALS USE COMPLETE CONTACT RAPID SET                                                            |
| GR-5L             | GROUT                    | FOOD PREP                  | MAPEI                     | ULTRA COLOR UNSANDED                  | #38 AVALANCHE                                   |              | NOTE: USE WITH CT-9L                                                                                                                      |
|                   |                          |                            | WHILI                     | OLINA COLOR CNIJANDED                 | "30 AVALANCIE                                   |              | *** FOR SETTING MATERIALS USE MAPEI ULTRA-CONTACT-GRAY                                                                                    |
|                   |                          |                            | CUSTOM BUILDING PRODUCTS  | POLYBLEND SANDED                      | #386 OYSTER GRAY                                |              | NOTE: USE WITH CT-2L                                                                                                                      |
| GR-8L             | GROUT                    | FIELD TILE                 |                           |                                       |                                                 |              | *** FOR SETTING MATERIALS USE COMPLETE CONTACT RAPID SET                                                                                  |
|                   |                          |                            | MAPEI                     | ULTRA COLOR UNSANDED                  | #02 PEWTER                                      |              | NOTE: USE WITH CT-2L  *** FOR SETTING MATERIALS USE MAPEI ULTRA-CONTACT-GRAY                                                              |
|                   |                          |                            | LATICRETE                 | POLYBLEND SANDED                      | #66 CHESTNUT BROWN                              |              | NOTE: USE WITH CT-18L                                                                                                                     |
| GR-9L             | GROUT                    | FSC & ACCENT WALL TILE     |                           |                                       |                                                 |              | *** FOR SETTING MATERIALS USE COMPLETE CONTACT RAPID SET                                                                                  |
|                   |                          |                            |                           |                                       |                                                 |              |                                                                                                                                           |
|                   |                          |                            | CUSTOM BUILDING PRODUCTS  | POLYBLEND SANDED                      | #145 LIGHT SMOKE                                |              | NOTE: USE WITH WP-1L  *** FOR SETTING MATERIALS USE COMPLETE CONTACT RAPID SET                                                            |
| GR-11L            | GROUT                    | FIELD TILE                 | MAPEI                     | ULTRA COLOR UNSANDED                  | #05 CHAMOIS                                     |              | NOTE: USE WITH WP-1L                                                                                                                      |
|                   |                          |                            |                           |                                       |                                                 |              |                                                                                                                                           |
|                   |                          |                            | LATICRETE                 | POLYBLEND SANDED                      | #24 NATURAL GREY                                |              | NOTE: USE WITH CT-6L                                                                                                                      |
| GR-12L            | GROUT                    | RESTROOM                   |                           |                                       |                                                 |              | *** FOR SETTING MATERIALS USE COMPLETE CONTACT RAPID SET                                                                                  |
|                   |                          |                            | MAPEI                     | ULTRA COLOR UNSANDED                  | #05 CHAMOIS                                     |              | NOTE: USE WITH CT-14L AND CT-24L                                                                                                          |
| GR-13L            | GROUT                    | BEVERAGE STATION TILE      | MIL EI                    | CEIMIN COLON C. W. LIVELE             | noo emmed                                       |              | *** FOR SETTING MATERIALS USE MAPEI ULTRA-CONTACT-GRAY                                                                                    |
|                   |                          |                            |                           |                                       |                                                 |              |                                                                                                                                           |
|                   |                          |                            | CUSTOM BUILDING PRODUCTS  | POLYBLEND SANDED                      | #52 TOBACCO BROWN                               |              | NOTE: USE WITH CT-20L                                                                                                                     |
| GR-14L            | GROUT                    | FSC KNEEWALL / ACCENT WALL |                           |                                       |                                                 |              | *** FOR SETTING MATERIALS USE COMPLETE CONTACT RAPID SET                                                                                  |
| BACK OF HOUSE F   | FLOOR TILE               |                            |                           |                                       |                                                 |              |                                                                                                                                           |
| CT-10L            | QUARRY TILE              | BACK OF HOUSE              | DAL-TILE                  | QUARRY TILE                           | 0Q42 ARID GRAY                                  | 6" X 6"      | NOTE: USE WITH GR-6L                                                                                                                      |
|                   | QUARRY TILE BASE         | FLOORING                   | DAL-TILE                  | OVADDV TVI E                          | ***ADD ABRASIVE GRAIN                           |              | NOTE, LICE WITH CD. O.                                                                                                                    |
| CT-11L            | QUARRY TILE BASE         | BACK OF HOUSE<br>COVE BASE | DAL-TILE                  | QUARRY TILE                           | Q-3565<br>COVE BASE - ARID GRAY                 | 5" X 6"      | NOTE: USE WITH GR-6L                                                                                                                      |
| GR-6L             | GROUT                    | BACK OF HOUSE              | LATICRETE                 | SPECTRALOCK 2000 IG                   | # 45 "RAVEN"                                    |              | NOTE: USE WITH CT-10L, CT-11L                                                                                                             |
|                   |                          |                            |                           |                                       |                                                 |              | CONTACT: KIRBY DAVIS AT LATICRETE (203) 671-7210                                                                                          |
| TS -1L            | TRANSITION STRIP         | CERAMIC TILE TO            | SCHLUTER                  | TRANSITION PROFILES FOR               | SCHIENE (RADIUS) AE 100 - R, SATIN ANODIZED     |              | CONTACT: EARL MAICUS AT SCHLUTER SYSTEMS                                                                                                  |
|                   |                          | CERAMIC TILE               | SYSTEMS                   | FLOORS                                | ALUMINUM                                        |              | 800-267-0817 EMAICUS@SCHLUTER.COM                                                                                                         |
|                   |                          |                            |                           |                                       | 3/8" - 10MM                                     |              |                                                                                                                                           |
| WALL FINISHES / I | PAINT                    |                            |                           |                                       | I                                               |              | CONTACT: DALTILE SUPPORT CENTER @ (877) 556-5728 OR ALEXANDRA STEFAN (305)975-0689 (3-4                                                   |
|                   |                          |                            | DAL-TILE                  | MOONGLOW                              | MS80                                            | 12" x 12"    | WEEKS LEAD TIME)                                                                                                                          |
|                   |                          |                            |                           | IMPERIAL STACK STONE - MESA GRAY      | CHISELED READY STACK                            |              |                                                                                                                                           |
|                   |                          |                            | EMSER TILE                | (VENEERSTONE) SPLIT FACE OFFSET BEIGE | NOTE: G.C TO SEAL STONE ANTIQUE & TUMBLED STONE | 12" x 12"    | CONTACT: TAMARA RAMSEY (303) 902-3992                                                                                                     |
|                   |                          |                            | EMOEK TIEE                | STEIT TACE OFFSET BEIGE               | MOSAIC                                          | 12 X 12      | NOTE: USE WITH GR-2L                                                                                                                      |
| CT-16L            | STONE                    | WALL ACCENT                |                           |                                       | NOTE: GC TO SEAL STONE                          |              | Manufacturer Recommended Sealer: Miracle Sealants 511 Impregnator                                                                         |
|                   |                          |                            | INTERCERAMIC              | DESERT TRAVONYA                       | ANTIQUE & TUMBLED STONE                         | 12" x 12"    | CONTACT: JOSE VALDEZ jvaldez@interceramic.com Phone: (214) 503-5507                                                                       |
|                   |                          |                            |                           | SPLIT FACE STONE                      | NOTE: GC TO SEAL STONE                          | +            | JOSE VALDEZ jvaldez@interceramic.com Phone: (214) 503-5507  MICHAEL MORRIS - CORPORATE ACCOUNTS MANAGER                                   |
|                   |                          |                            |                           |                                       |                                                 |              | 704-907-7918 MMORRIS@INTERCERAMIC.COM                                                                                                     |
|                   |                          |                            |                           |                                       |                                                 | +            | NOTE: USE WITH GR-2L                                                                                                                      |
| CT-20L            | CERAMIC TILE             | FSC KNEE WALL &            | GRANITI FIANDRE           | LEGNI HIGH TECH                       | ROVERE MOKA                                     | 6" X 36"     | CONTACT: JAN DETER AT EUROWEST (714) 309-9551 JOY KLEIN 813-334-3302 jklein@transceramica.com                                             |
|                   |                          | ACCENT WALL                |                           |                                       |                                                 | STACKED BOND | NOTE: USE WITH GR-14L                                                                                                                     |
|                   |                          |                            | DAL-TILE                  | KIMONA SILK                           | P320                                            | 12" x 24"    | CONTACT: DALTILE SUPPORT CENTER @ (877) 556-5728                                                                                          |
|                   |                          |                            |                           |                                       |                                                 |              | NOTE: CAN BE PROVIDED FOR LOCATION THAT REQUIRES LIGHTER COLOR TILES BEHIND BEVERAGE STATION                                              |
|                   |                          |                            |                           |                                       | WHITE ORCHID                                    |              | NOTE: USE WITH GR-2L                                                                                                                      |
| CT-21L            | CERAMIC TILE             | WALL ACCENT                |                           |                                       |                                                 |              | Exception form to include building department health requirements which does not allow the use of a natural stone on the FSC corner wall. |
| CILLIE            | CLICAMIC TILE            | WALL ACCENT                | GRANITI FIANDRE           | T577                                  | WILD SILK                                       | 12" x 24"    | CONTACT: JAN DETER AT EUROWEST (714) 309-9551 JOY KLEIN 813-334-3302 jklein@transceramica.com                                             |
|                   |                          |                            |                           |                                       |                                                 | <u> </u>     | NOTE: CAN BE PROVIDED FOR LOCATION THAT REQUIRES LIGHTER COLOR TILES BEHIND BEVERAGE STATION                                              |
|                   |                          |                            |                           |                                       |                                                 |              | NOTE: USE WITH GR-2L                                                                                                                      |
|                   |                          |                            |                           |                                       |                                                 |              | Exception form to include building department health requirements which does not allow the use of a natural stone on the FSC corner wall. |
| CT-24L            | CERAMIC TILE             | BEVERAGE STATION TILE      | DAL-TILE                  | CANDY APPLE RED                       | Q-F93                                           | 6" x 8"      | CONTACT: DALTILE SUPPORT CENTER @ (877) 556-5728                                                                                          |
|                   | FIDEDCIACO               | BACK WALL                  |                           |                                       |                                                 | +            | NOTE: USE WITH UPH-1L / P-1L / P-7L / PL-7L  CONTACT: MIKE EDEW AT MAD ITE (220) 260 7622 MEDEW@morlifo.com                               |
| FRP-1L            | FIBERGLASS<br>REINFORCED | BACK OF HOUSE              | MARLITE                   | STANDARD FRP                          | S100 S2S                                        |              | CONTACT: MIKE FREW AT MARLITE (330) 260-7623 MFREW@marlite.com                                                                            |
|                   |                          |                            |                           |                                       |                                                 |              |                                                                                                                                           |
|                   | PANEL                    |                            |                           |                                       |                                                 |              | CUSTOMER SERVICE - (330) 343-6621                                                                                                         |
| MT-1L             | PANEL<br>METAL           | FRONT COUNTER ACCENT       |                           | BAR STOCK                             | CLEAR ALUMINUM                                  | 1/4" X 1/4"  | CUSTOMER SERVICE - (330) 343-6621                                                                                                         |