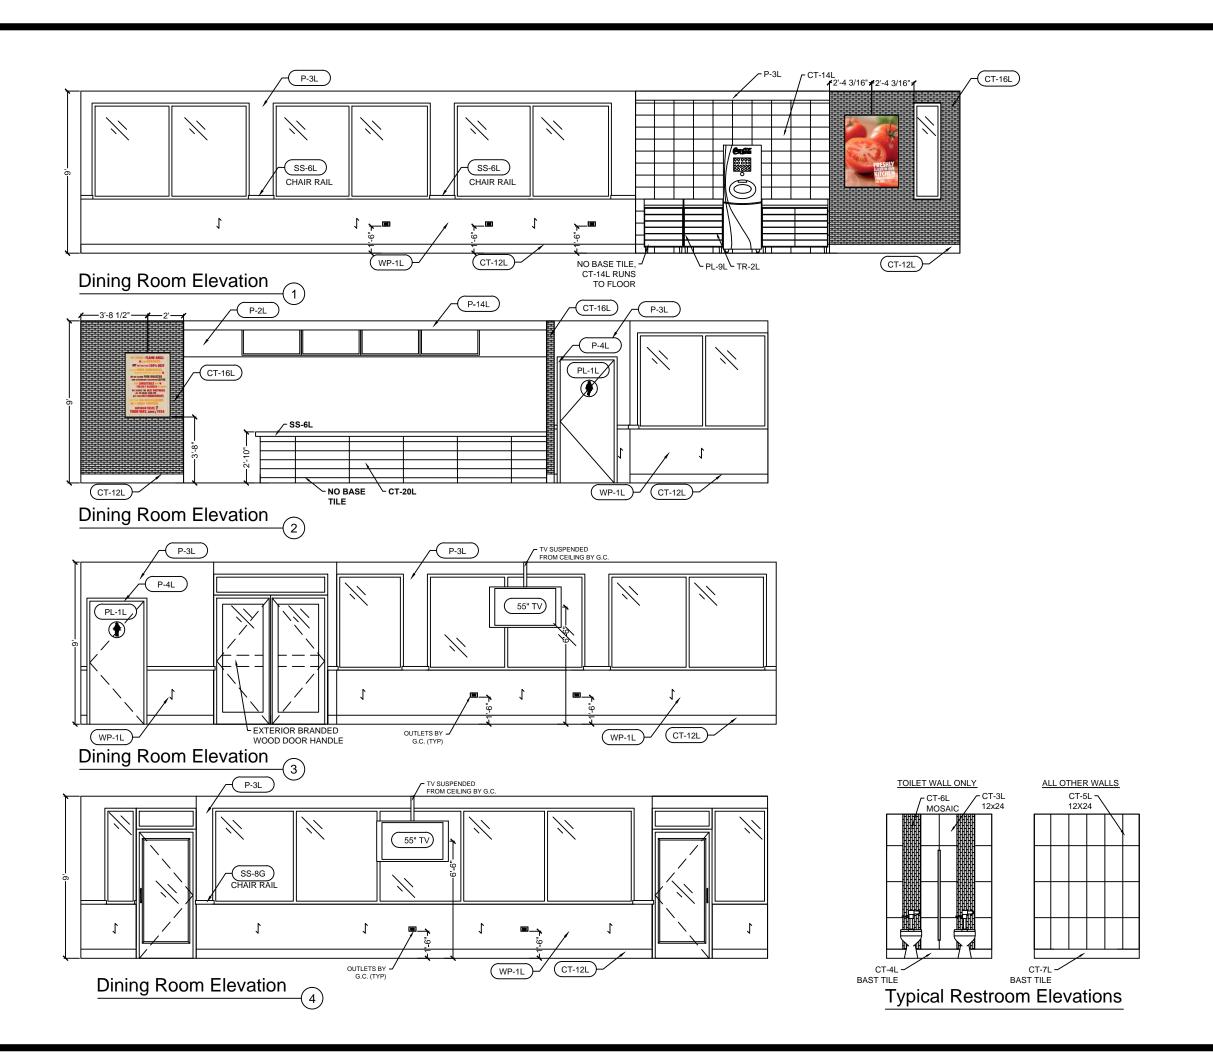

Elevations

SCALE: 3/16" = 1'-0"

ID-7

FW-Elevation

125 Connell Ave Rockdale, IL 60436

Elevations

SCALE: 3/8" = 1'-0"

ID-8