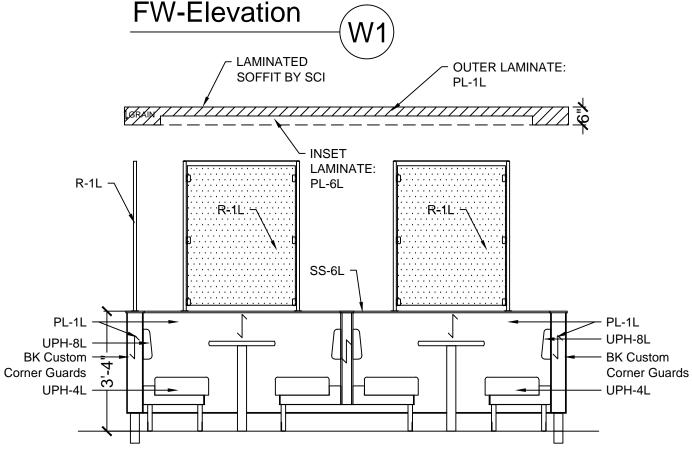

Elevations

SCALE: 3/16" = 1'-0"

ID-7

FW-Elevation

125 Connell Ave Rockdale, IL 60436

### STRAIGHT SETTEES AT FEATURE WALL

BACK PAD STYLE: BK 2020 (ON LEGS) BACK PAD ATTACHED TO WALL: UPH-8L CF STINSON - BK CUSTOM RED VINYL SEAT PAD: UPH-4L CF STINSON - LAREDO - BRINDLE - L 19 BASE BOX LAMINATE: **PL-1L** WILSONART - NORTHERN PINE 11101K-12 POWDER COATED LEGS: SHERWIN WILLIAMS CHROME #PAF8-C0008-50 BOOTH EDGING: REHAU - APPEARS LIKATRE 15/16" x 3 mm CP20728

### 40"H IMPROVED FEATURE WALL

WALLS: **PL-1L** WILSONART - NORTHERN PINE 11101K-12 SOLID SURFACE TOP CAP: SS-6L STARON -TEMPEST - ASPEN LILY AL646 1/2 " THICKNESS RESIN PANEL: R-1L 3-FORM - TING TING 3/8" THICKNESS (PATENT FINISH ON FRONT & BACK) BK CUSTOM CORNER GUARDS POWDER COATED POSTS: SHERWIN WILLIAMS CHROME #PAER-C0008-50

#### LAMINATED SOFFIT

OUTER LAMINATE: PL-1L WILSONART - NORTHERN PINE 11101K-12 INNER LAMINATE: PL-6L FORMICA - GRENADINE 6902-58