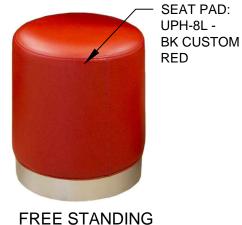

#### FS DRUM STOOL

SEATING

SEAT PAD: UPH-8L CF STINSON - BK CUSTOM RED

POWDER COATED BASE: SHERWIN WILLIAMS CHROME #PAF8-C0008-50