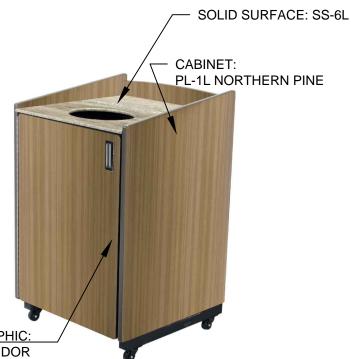

### TRASH ENCLOSURE

STYLE: BK 2020 LIGHT
BASE CABINET FINISH: **PL-1L** WILSONART - NORTHERN PINE 11101K-12
TOP SOLID SURFACE: **SS-6L** STARON -TEMPEST - ASPEN LILY AL646 T-MOLD: METALLIC SILVER 'FEED ME' GRAPHIC BY GRAPHICS VENDOR