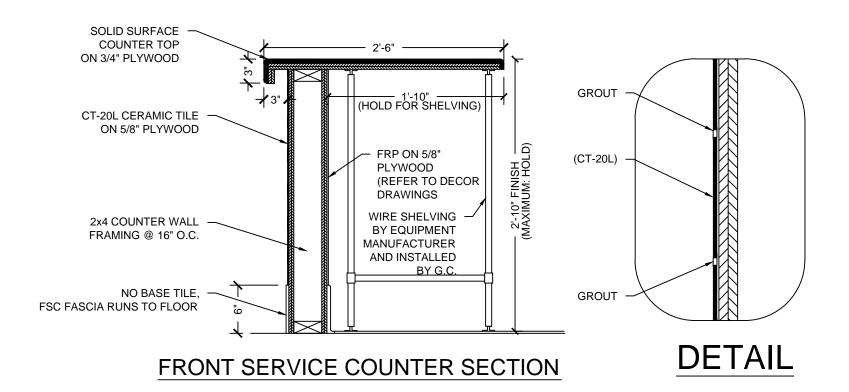

#### FRONT COUNTER TOP

SOLID SURFACE COUNTER W/ 3" FRONT DROP: SS-6L STARON -TEMPEST - ASPEN LILY AL646

#### FRONT COUNTER FASCIA

TILE: CT-20L - GRANITI FIANDRE - LEGNI HIGH TECH - ROVERE MOKA 6"X36" STACKED BOND