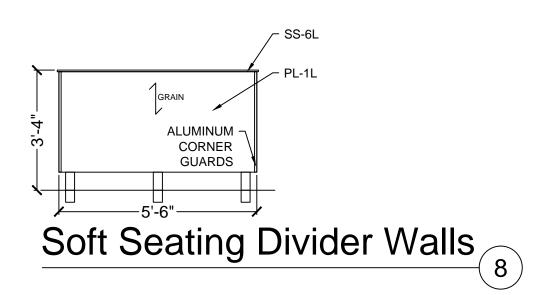

## DIVIDER WALLS WITH LAMINATED BOXES

WALL AND SCREEN LAMINATE: PL-1L WILSONART - NORTHERN PINE 11101K-12 SOLID SURFACE TOP CAP: **SS-6L** STARON -TEMPEST - ASPEN LILY AL646 1/2 " THICKNESS POSTS TO CEILING: SHERWIN WILLIAMS CHROME #PAF8-C0008-50