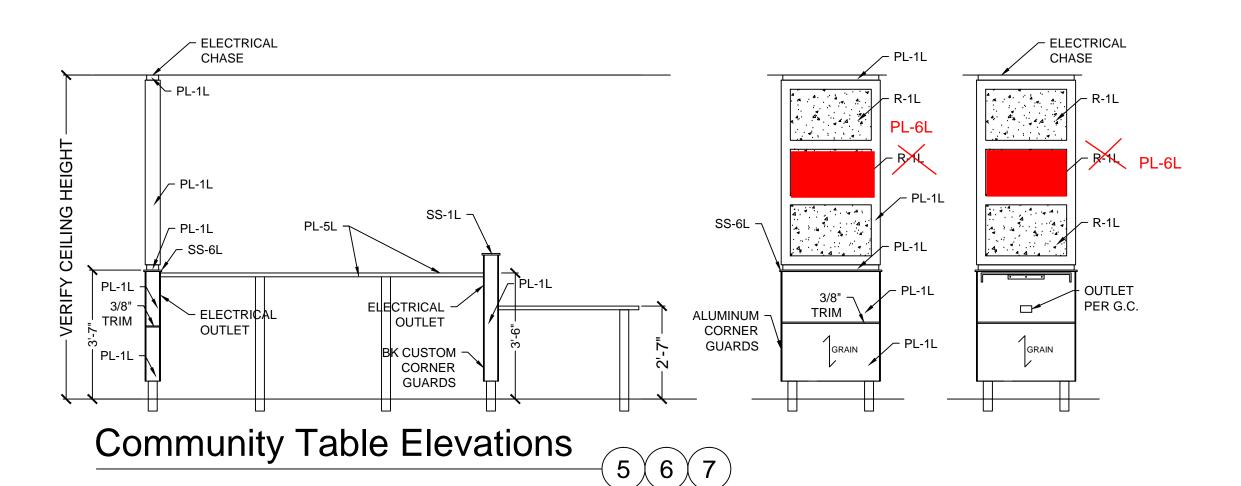

### COMMUNITY TABLE

BK CUSTOM CORNER GUARD

NOT ALLOW INSTALLATION\*

WALL & SCREEN LAMINATE: **PL-1L** WILSONART - NORTHERN PINE 11101K-12 LAMINATE S200 TABLE TOP: PL-5L PIONITE - ABSOLUTE ACAJOU - WY160-N PREMIUM TABLE EDGE: REHAU - MULTIPLEX #592E RESIN PANEL: R-1L 3-FORM - TING TING 3/8" THICKNESS (PATENT FINISH ON FRONT & BACK) WALL SOLID SURFCE TOP CAP: SS-6L STARON -TEMPEST - ASPEN LILY AL646 POSTS TO CEILING: SHERWIN WILLIAMS CHROME #PAF8-C0008-50

### 40"H IMPROVED FEATURE WALL

WALLS: **PL-1L** WILSONART - NORTHERN PINE 11101K-12 SOLID SURFACE TOP CAP: SS-6L STARON -TEMPEST - ASPEN LILY AL646 1/2 " THICKNESS RESIN PANEL: R-1L 3-FORM - TING TING 3/8" THICKNESS (PATENT FINISH ON FRONT & BACK) BK CUSTOM CORNER GUARDS POWDER COATED POSTS: SHERWIN WILLIAMS CHROME #PAER-C0008-50