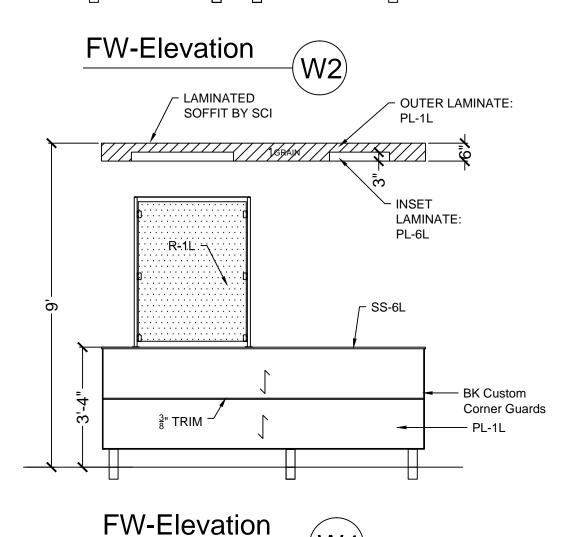

Elevations

SCALE: 3/8" = 1'-0"

ID-8

### 40"H IMPROVED FEATURE WALL

WALLS: **PL-1L** WILSONART - NORTHERN PINE 11101K-12 SOLID SURFACE TOP CAP: SS-6L STARON -TEMPEST - ASPEN LILY AL646 1/2 " THICKNESS RESIN PANEL: R-1L 3-FORM - TING TING 3/8" THICKNESS (PATENT FINISH ON FRONT & BACK) BK CUSTOM CORNER GUARDS POWDER COATED POSTS: SHERWIN WILLIAMS CHROME #PAER-C0008-50

#### LAMINATED SOFFIT

OUTER LAMINATE: PL-1L WILSONART - NORTHERN PINE 11101K-12 INNER LAMINATE: PL-6L FORMICA - GRENADINE 6902-58