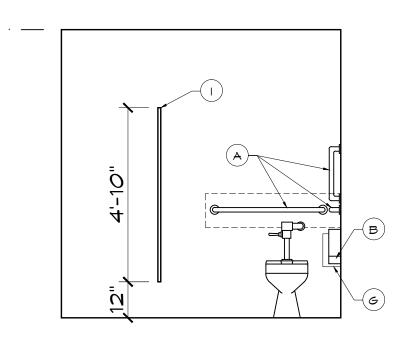

DRAWN BY: T. MILLIE CHECKED BY: M. JOHNSON DATE: 11.30.15 PROJECT No: 15014

BURGER KING STORE #5735 2110 W. GALENA BLVD. AURORA, IL 60506

PROPOSED EXTERIOR ELEVATIONS

SHEET

FOUR OF NINE

SEE 10/A7 FOR ACCESSIBLE MOUNTING HEIGHTS NOTES: LAVATORY MIRRORS TO BE MOUNTED SO THAT REFLECTING SURFACE IS 40" MAX. ABOVE THE HOT WATER AND DRAIN PIPES EXPOSED UNDER SINK MUST BE INSULATED TO PROTECT AGAINST CONTACT. PROVIDE FIRE TREATED WOOD BLOCKING AT ALL GRAB BAR LOCATIONS.

> VERIFY ALL ACCESSORIES WITH OWNER CLASS "C" FINISHES FLAME SPREAD RATING 76 - 200 SMOKE DEVELOPED 0 - 450 SEE DECOR SHEETS FOR FINISHES

> > 8'-0" CÉILING

|             | TOILET EQUIPMENT SCHEDULE                                                                              |                                             |                                |                                                   |  |  |  |
|-------------|--------------------------------------------------------------------------------------------------------|---------------------------------------------|--------------------------------|---------------------------------------------------|--|--|--|
| ITEM<br>NO. | ITEM                                                                                                   | MANUF. ##                                   | MOUNTING<br>HEIGHT             | REMARKS                                           |  |  |  |
| A           | GRAB BARS                                                                                              | BOBRICK 250 LBF. MIN.                       | 36" MAX. A.F.F. NOTE C         | PEENED GRIP, POLISHED ENDS                        |  |  |  |
| В           | TOILET TISSUE<br>DISPENSER                                                                             | NORTH AMERICAN CORP.<br>MODEL #58250        | 24" A.F.F. NOTE C, D           | SURFACE MOUNTED                                   |  |  |  |
| (0)         | MASTE RECEPTACLE                                                                                       | BOBRICK MODEL B-3644                        | 41-45" A.F.F., NOTE C          | RECESSED                                          |  |  |  |
| D           | SOAP DISPENSER                                                                                         | SUPPLIED BY ECOLAB                          | SEE NOTE A, C                  | SEE NATIONAL ACCOUNTS                             |  |  |  |
| E           | HAND DRYER                                                                                             | EXCEL MODEL #XL-BM                          | SEE NOTE A, C                  | SEE SPECIFICATIONS<br>#40502 FOR RECESS KIT       |  |  |  |
| F           | MIRROR                                                                                                 | MODEL#B-165-1836(18X36)                     | 40" A.F.F. TO<br>BOTTOM NOTE C | BOBRICK THEFT RESISTANT<br>SCREMS/APPROVED EQUIV. |  |  |  |
| 6           | SANITARY NAPKIN<br>DISP <i>O</i> SAL                                                                   | BOBRICK CONTRA B-270                        |                                | MOMEN'S ROOM ONLY                                 |  |  |  |
| H           | COAT HOOK<br>(ACCESSIBLE)                                                                              | BOBRICK MODEL B-6717                        | 48" A.F.F., NOTE A             | DOOR MOUNTED                                      |  |  |  |
|             | PARTITION                                                                                              | BOBRICK 1080/1180<br>DURALINE SERIES #EO-09 | SEE NOTE B, C, E               | COLOR: BLACK                                      |  |  |  |
| NOTE        | NOTE A: OPERATING CONTROLS OF ALL HAND DRYERS SOAP DISPENSERS AND MULTI PURPOSE UNITS TO BE 42" A F.F. |                                             |                                |                                                   |  |  |  |

NOTE A: OPERATING CONTROLS OF ALL HAND DRYERS, SOAP DISPENSERS AND MULTI PURPOSE UNITS TO BE 42" A.F.F NOTE B: G.C. TO FIELD VERIFY ALL SIZES.

NOTE C: PROVIDE BLOCKING FOR ALL WALL MOUNTED FIXTURES AND ACCESSORIES.

NOTE D: TOILET TISSUE & PAPER TOWEL DISPENSERS SUPPLIED FREE FROM LOCAL DCP; INSTALLED BY G.C.

NOTE E: MARLITE LAMINATE OR PHENOLIC URINAL SCREEN AND TOILET PARTITIONS MAY BE USED AS AN ALTERNATE TO

BOBRICK SPECIFICATION.

ENLARGED RESTROOM PLAN

SCALE: 3/8" = 1'-0"

**WARREN JOHNSON** ARCHITECTS, INC.

19 N. GREELEY STREET PALATINE, ILLINOIS 60067 TEL. 847.359.9616 FAX 847.359.9641

LIC. EXPIRES

SCALE: 3/8" = 1'-0"

- 8'-0" CEILING

BURGER KING STORE #5735 2110 M. GALENA BLVD. AURORA, IL 60506

BATHROOM DETAILS

A-6

SEVEN OF NINE

SHEET