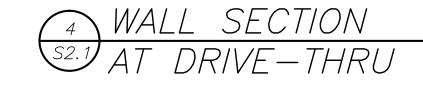

1. SEE SHEET S2.1 AND S2.2 FOR WALL SECTIONS. 2. FIELD VERIFY ALL EXISTING CONDITIONS PRIOR TO CONSTRUCTION.

PLAN KEYED NOTES

- 1 EXISTING GLASS ATRIUM TO BE REMOVED. REMOVE EXIST FOUNDATIONS A MINIMUM OF 8" BELOW FINISHED GRADE.
- 2 REMOVE EXISTING MANSARD OVERBUILT FRAMING. PATCH EXISTING ROOFING AS REQ'D — SEE ARCH.
- 3 REMOVE EXISTING DRIVE—THRU TRUSS OVERHANG.
- 4 NEW PREMANUFACTURED OPEN AWNING.
- 5 NEW PREMANUFACTURED CANOPY.
- 6 INFILL EXIST. OPNG. W/ 2x4 STUDS AT 16" O.C.
- 7 NEW 2x6 PARAPET STUDS AT 16" O.C.
- 8 NEW 2x10 STUDS AT 16" O.C AT NEW TOWER AND DRIVE—THRU FRAMING
- 9 NEW 2x6 RAFTERS EACH TRUSS.
- 10 NEW BLOCKING UNDER KICKERS.
- 11 NEW PARAPET KICKERS AT 16" O.C.
- 12 EXIST. W12 COLUMN TO REMAIN