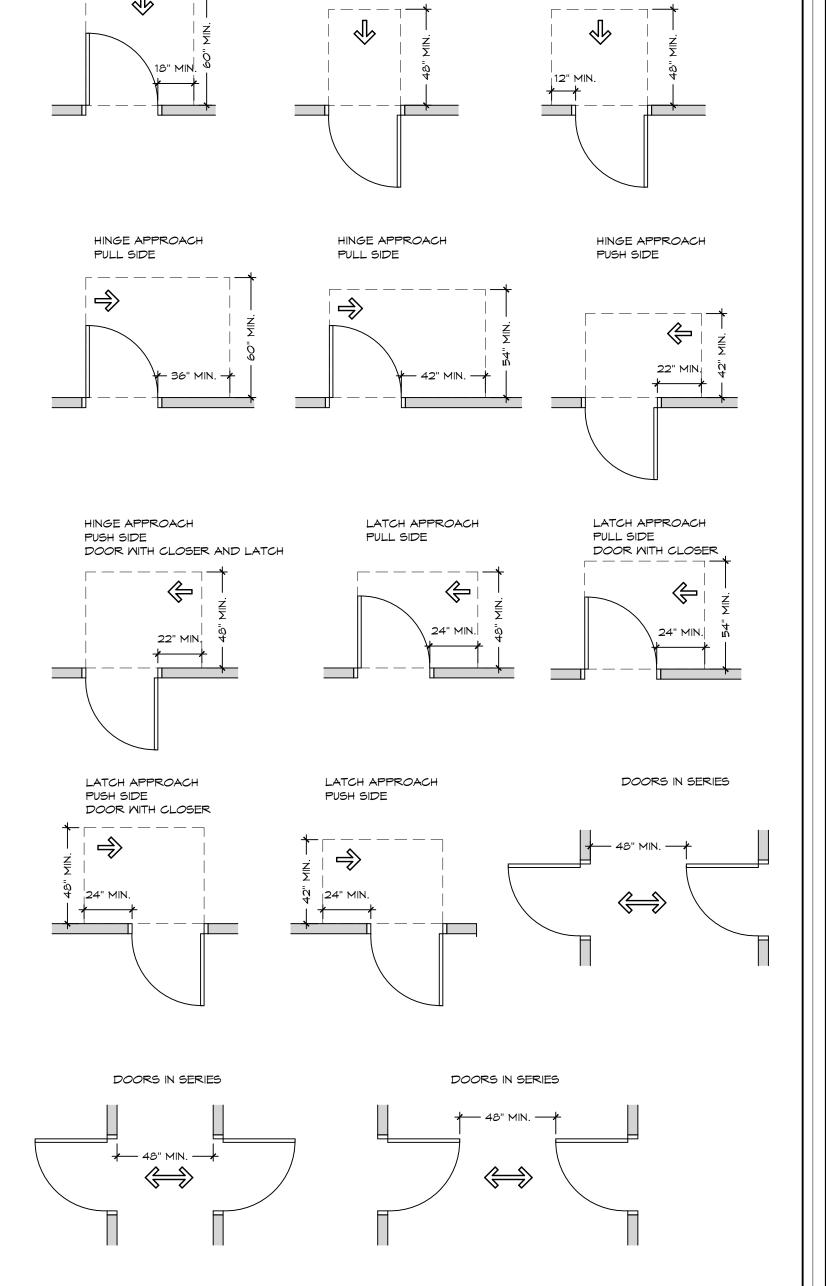

GENERAL CONTRACTOR SHALL INSTALL ALL HARDWARE PER ADA REQUIREMENTS.

DOOR HARDWARE SHALL BE CAPABLE OF OPERATION WITH THE USE OF ONE HAND AND SHALL NOT REQUIRE TIGHT PINCHING OR TWISTING OF THE WRIST TO OPERATE. THUMBTURN DEADBOLTS ARE PROHIBITED; LEVER OR PADDLE DEADBOLT RELEASES ARE ACCEPTABLE. DOOR THRESHOLD SHALL NOT EXCEED ONE-HALF INCH ( $\frac{1}{2}$ ") IN HEIGHT AND SHALL HAVE A 1:2 BEVEL. DOOR CLOSERS SHALL MEET FORCE AND SMEEP PERIOD REQUIREMENTS.