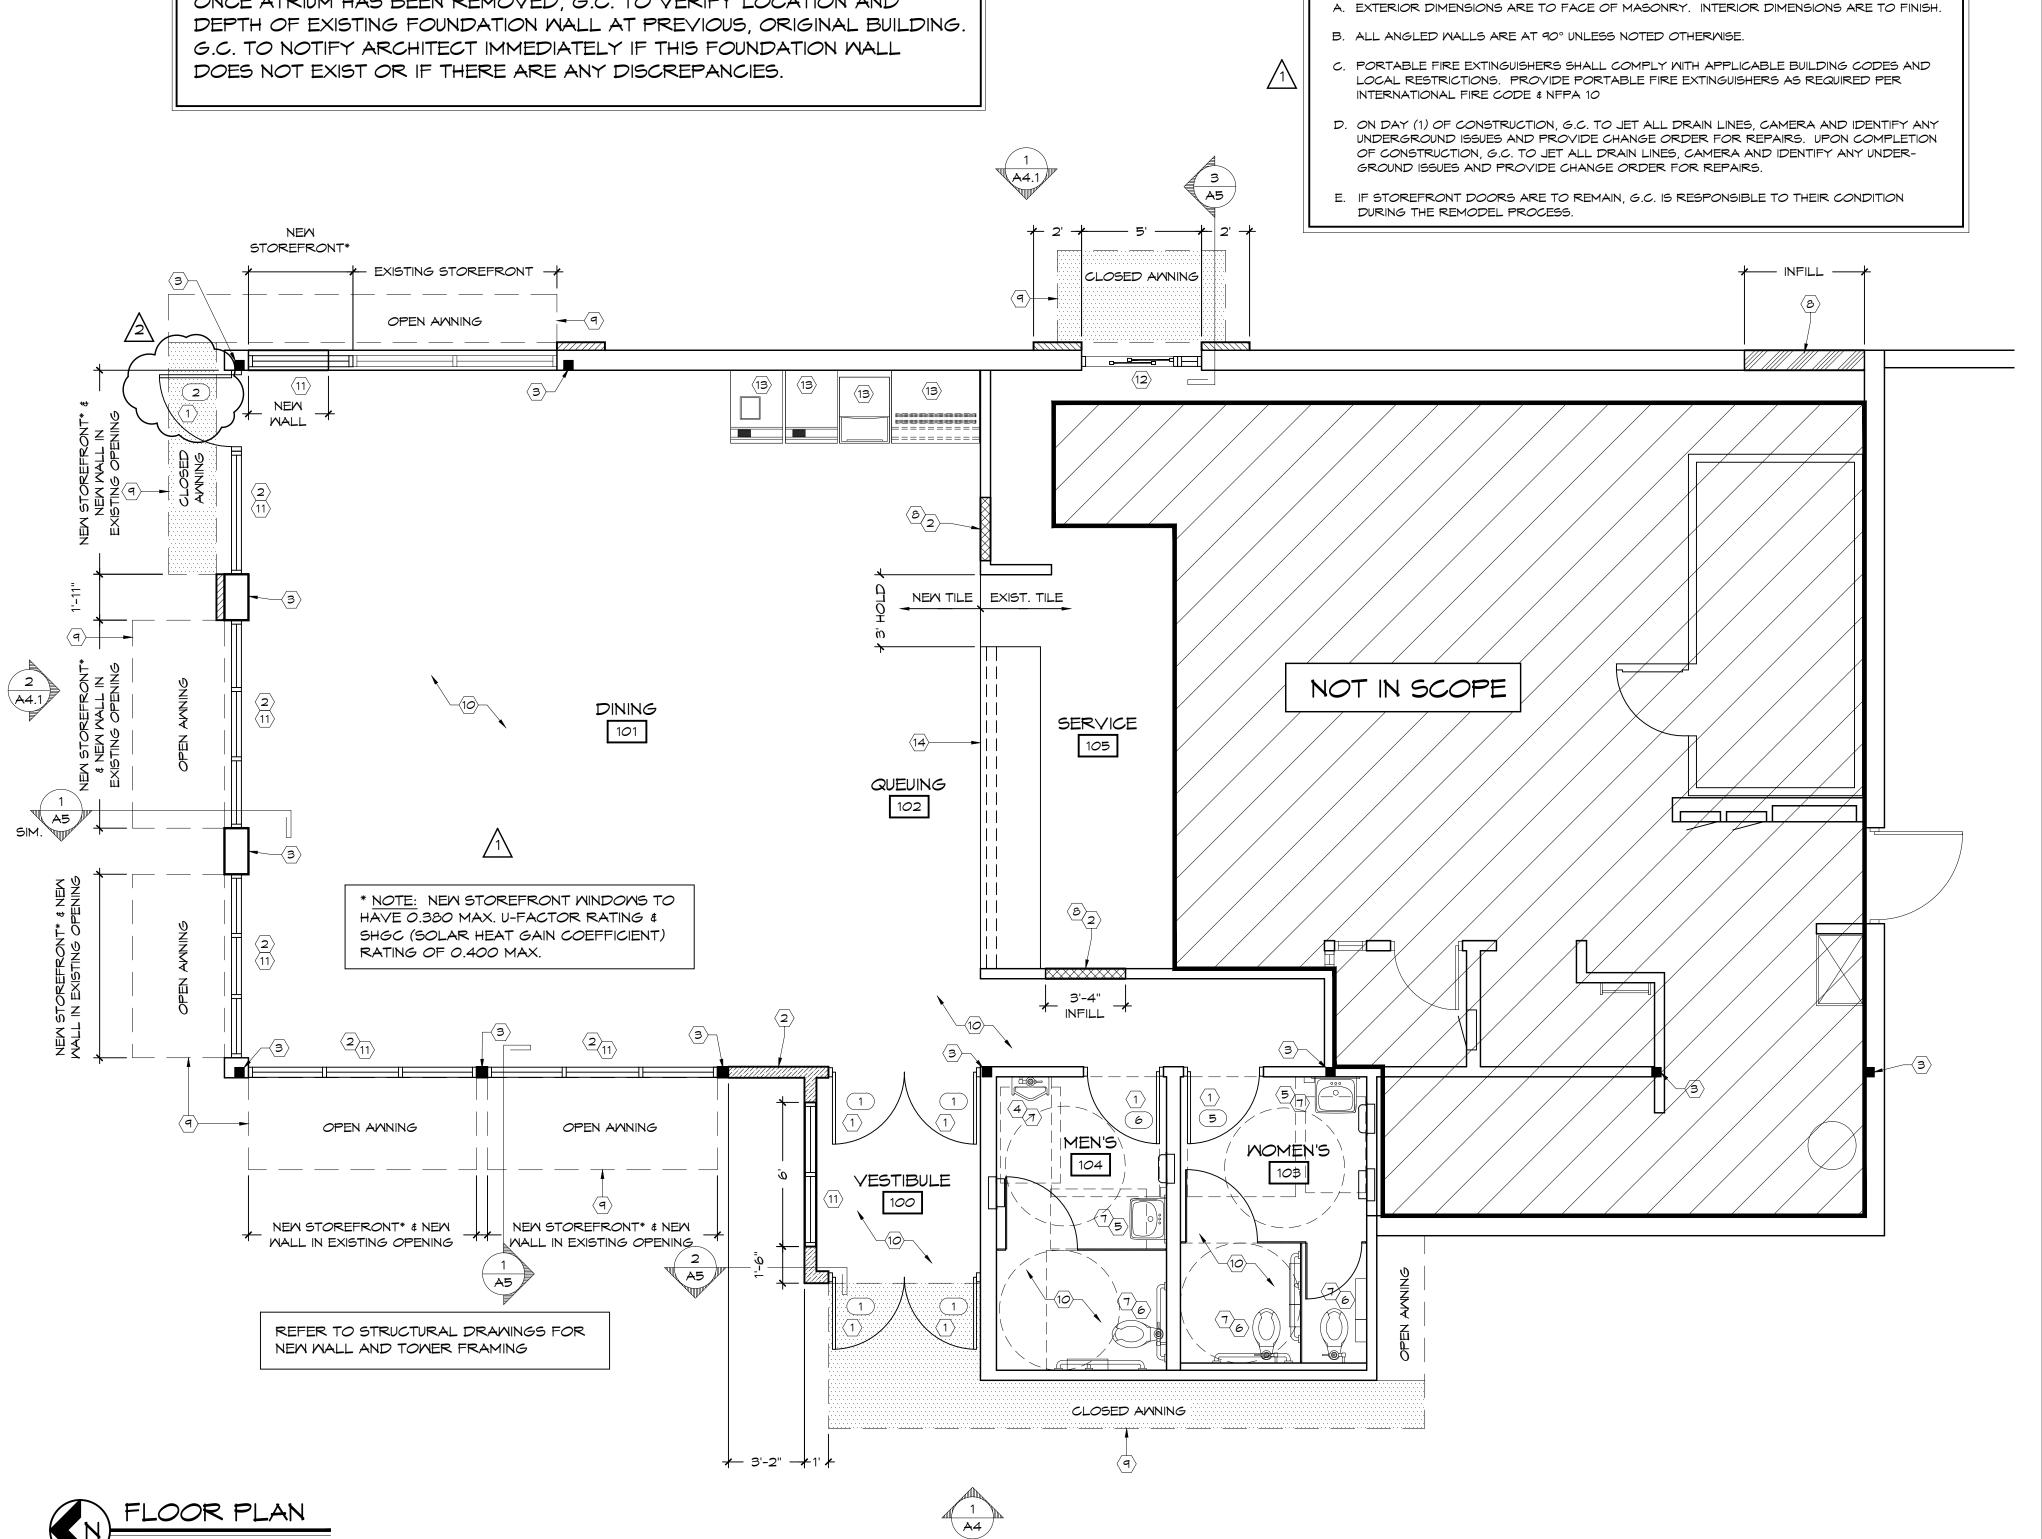

## SCOPE OF WORK

REMODEL OF EXISTING BURGER KING RESTAURANT. INTERIOR AND EXTERIOR IMAGE REMORK AND MINIMAL SITE WORK REPAIR.

GENERAL CONTRACTOR NOTE:

ONCE ATRIUM HAS BEEN REMOVED, G.C. TO VERIFY LOCATION AND DEPTH OF EXISTING FOUNDATION WALL AT PREVIOUS, ORIGINAL BUILDING. G.C. TO NOTIFY ARCHITECT IMMEDIATELY IF THIS FOUNDATION WALL DOES NOT EXIST OR IF THERE ARE ANY DISCREPANCIES.

GENERAL CONTRACTOR NOTE: ONCE ATRIUM HAS BEEN REMOVED, G.C. TO VERIFY LOCATION AND

DEPTH OF EXISTING FOUNDATION WALL AT PREVIOUS, ORIGINAL BUILDING. G.C. TO NOTIFY ARCHITECT IMMEDIATELY IF THIS FOUNDATION WALL DOES NOT EXIST OR IF THERE ARE ANY DISCREPANCIES.

## KEY NOTES

- (1) NEW DOOR. SEE SHEET A-7.
- (2) SUBSTRATE PANELS:
- KITCHEN CREW RESTROOMS
  - 5/8" USG 'DUROCK' PANELS AT FINISH FLOOR TO 2'-0" A.F.F.

GENERAL CONTRACTOR NOTE:

ONCE ATRIUM HAS BEEN REMOVED, G.C. TO VERIFY LOCATION AND

- 5/8" WATER RESISTANT GYPSUM BOARD FROM 2'-0" A.F.F. TO 6" ABOVE FINISHED
- PROVIDE ALTERNATE BID OF 5/8" USG 'FIBEROCK' PANELS IN LIEU OF DUROCK. DINING ROOM - CORRIDOR
- 5/8" TYPE USG 'SHEETROCK', 'X' GYPSUM WALL BOARD. FINISH: CORONADO PAINT - LIGHT ORANGE PEEL APPLIED WITH CORONADO AIR ASSIST
- TIP (Z-122KD) OR EQUAL
- (3) EXISTING COLUMN TO REMAIN. SEE STRUCTURAL DRAWINGS.
- (4) PROVIDE AND INSTALL NEW URINAL
- $\langle 5 \rangle$  PROVIDE AND INSTALL NEW LAVATORY, WRAP ALL EXPOSED PIPE
- (6) PROVIDE AND INSTALL NEW WATER CLOSET
- (1) PROVIDE ADDITIONAL BLOCKING IN WALL BEHIND PLUMBING FIXTURES FOR SUPPORT OF WATER LINES (TYP.)
- (8) INFILL EXISTING OPENING TO MATCH ADJACENT WALL CONSTRUCTION
- (9) LINE OF NEW AWNING / CANOPY ABOVE
- (10) PROVIDE NEW FLOOR TILE. SEE DECOR DRAWINGS.
- (11) NEW STOREFRONT WINDOWS WITH 1" INSULATED, TEMPERED GLASS
- $\langle 12 \rangle$  NEW DRIVE THRU WINDOW. READY ACCESS MODEL NO. 275 (SINGLE PANEL SLIDER SERIES - SLIDER SIZE: 47  $\frac{1}{2}$ " W. X 43  $\frac{1}{2}$ " H.). VERIFY WITH OWNER. FIELD VERIFY OPENING SIZE PRIOR TO ORDERING WINDOW.
- (13) EXISTING FREESTYLE MACHINE AND BEVERAGE CABINETS
- (14) NEW SERVICE COUNTER. SEE DECOR SHEETS.