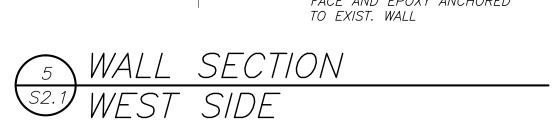

1. SEE SHEET S2.1 AND S2.2 FOR WALL SECTIONS. 2. FIELD VERIFY ALL EXISTING CONDITIONS PRIOR TO CONSTRUCTION.

PLAN KEYED NOTES

- 1 EXISTING GLASS ATRIUM TO BE REMOVED. REMOVE EXIST FOUNDATIONS A MINIMUM OF 8" BELOW FINISHED GRADE.
- 2 REMOVE EXISTING MANSARD OVERBUILT FRAMING. PATCH EXISTING ROOFING AS REQ'D — SEE ARCH.
- 3 REMOVE EXISTING DRIVE—THRU TRUSS OVERHANG.
- 4 NEW PREMANUFACTURED OPEN AWNING.
- 5 NEW PREMANUFACTURED CANOPY.
- 6 INFILL EXIST. OPNG. W/ 2x4 STUDS AT 16" O.C.
- 7 NEW 2x6 PARAPET STUDS AT 16" O.C.
- 8 NEW 2x10 STUDS AT 16" O.C AT NEW TOWER AND DRIVE—THRU FRAMING
- 9 NEW 2x6 RAFTERS EACH TRUSS.
- 10 NEW BLOCKING UNDER KICKERS.
- 11 NEW PARAPET KICKERS AT 16" O.C.
- 12 EXIST. W12 COLUMN TO REMAIN