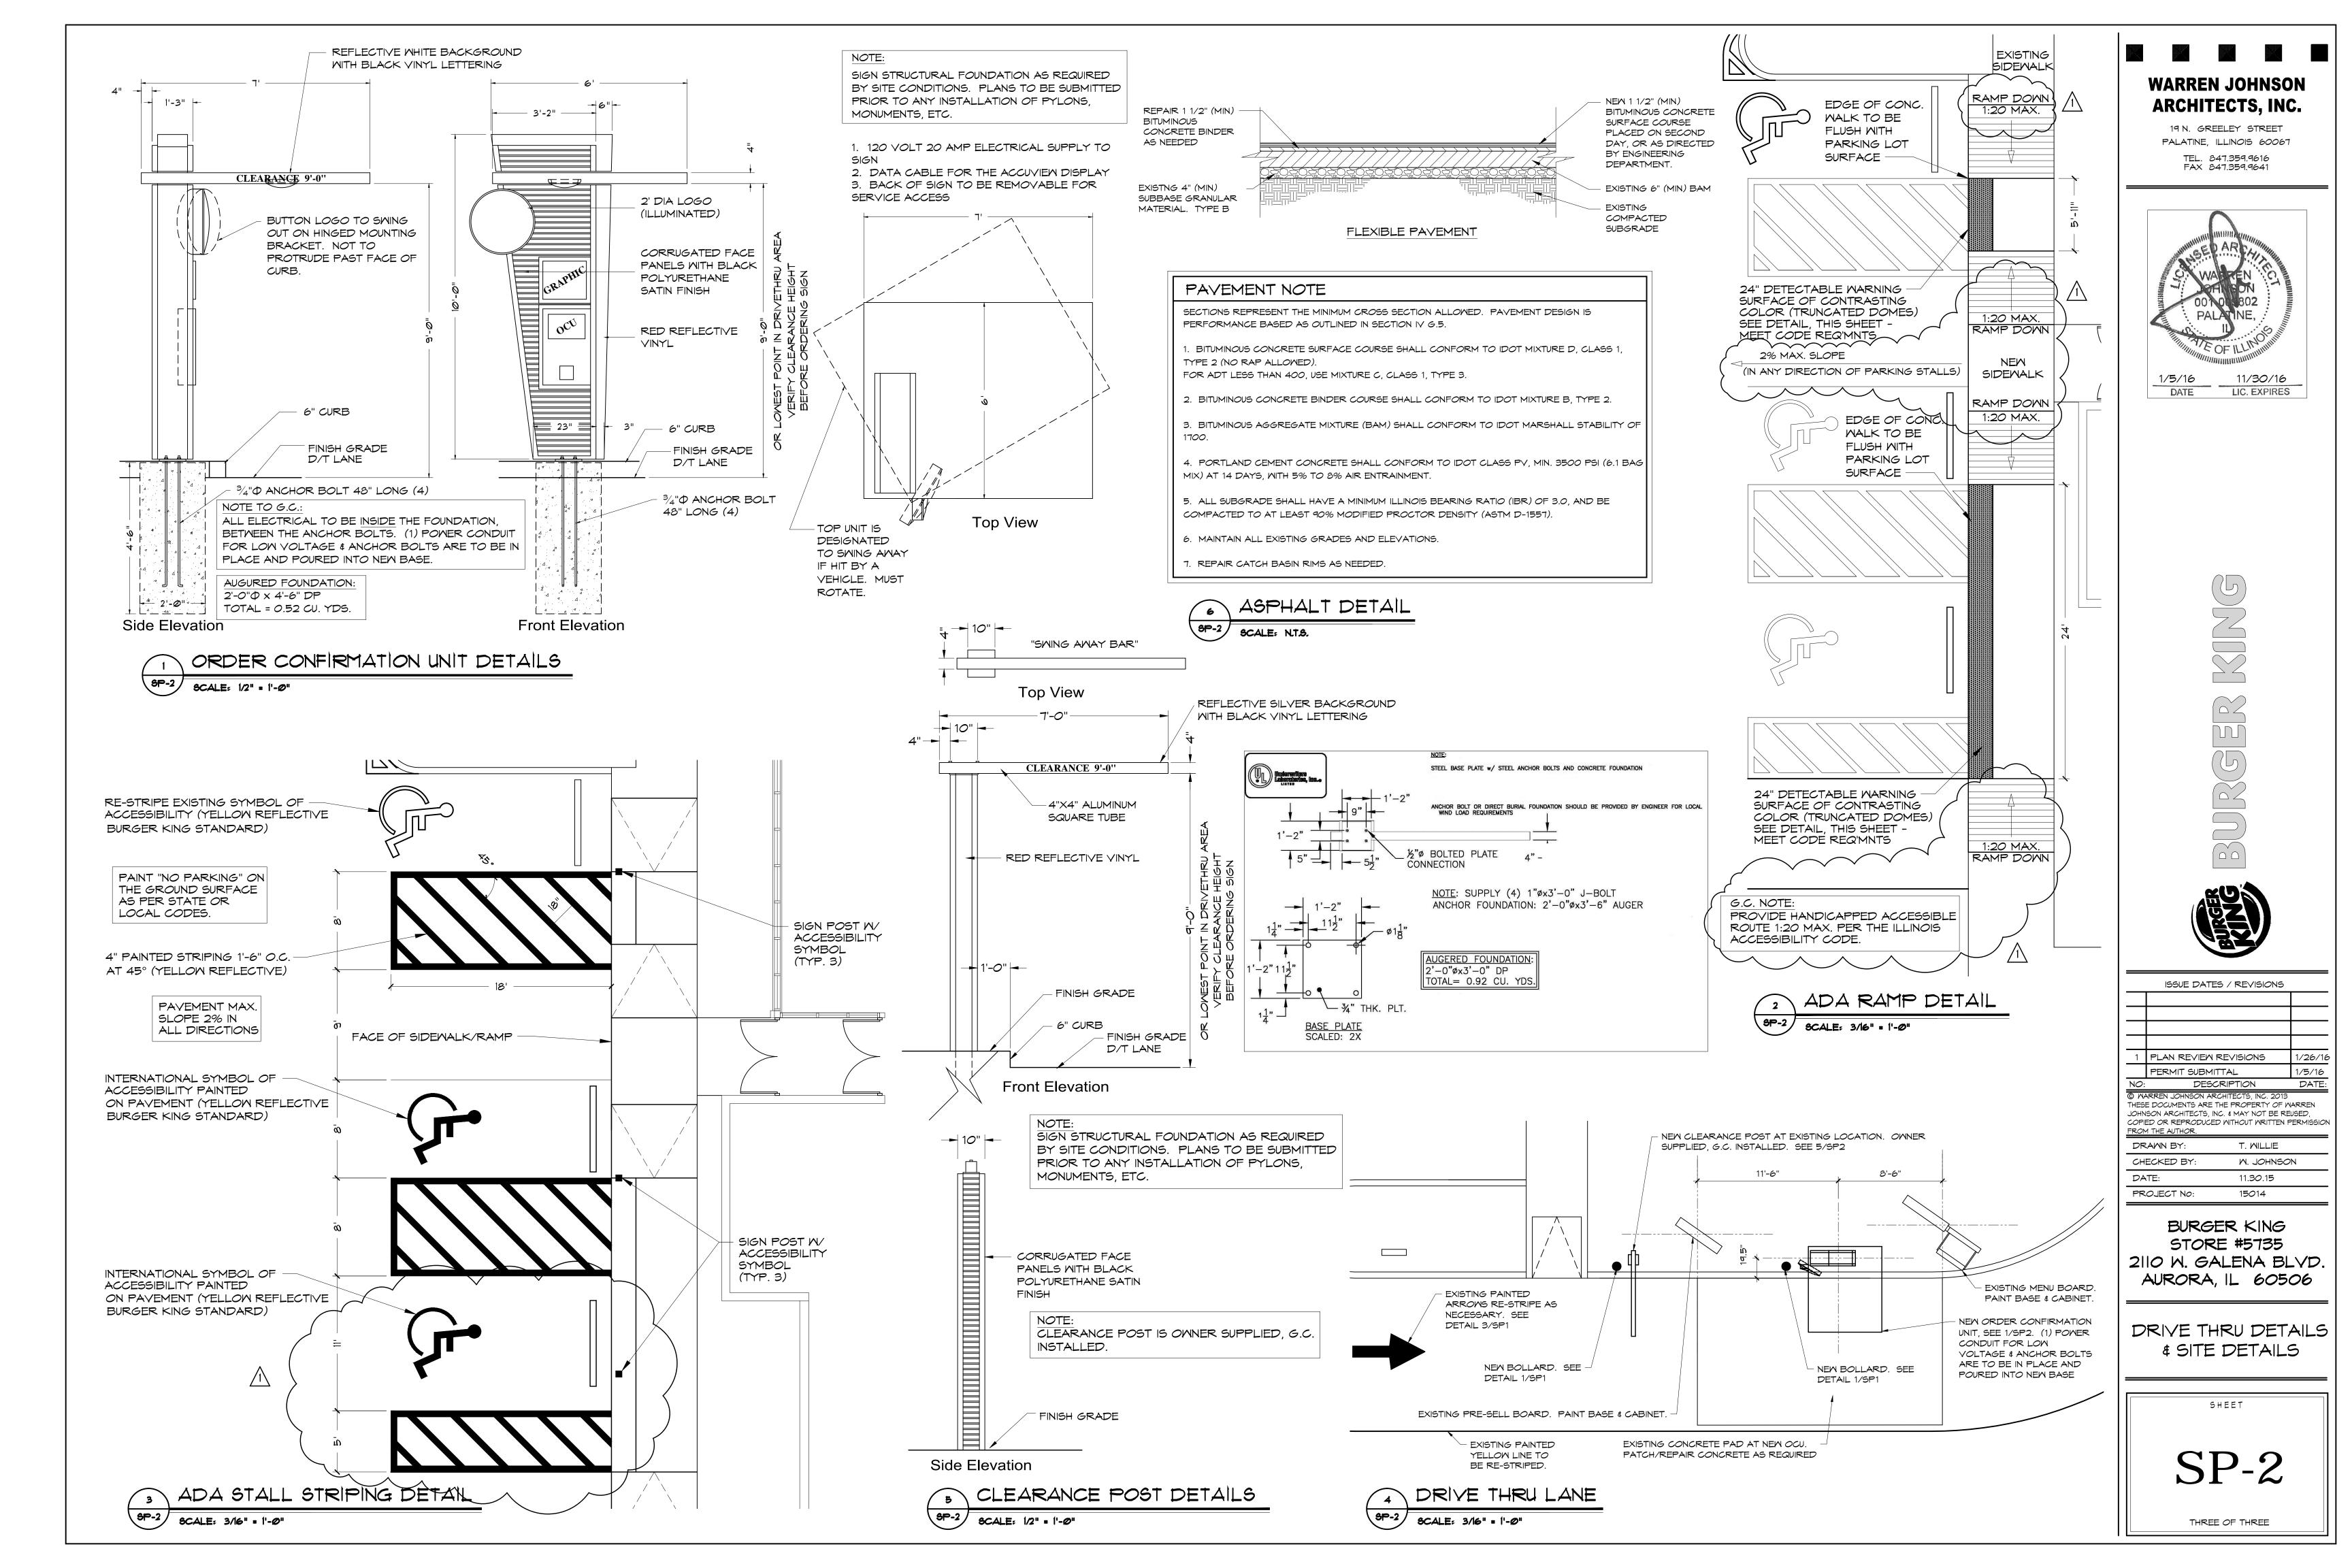

ADA SYMBOL OF ACCESSIBILITY (ISA) DECAL TO BE LOCATED ON STOREFRONT GLASS ADJACENT TO ALL ACCESSIBLE DOORS.

ISA SIGN DECAL DETAIL SCALE: N.T.S.

NOTE SIGNS ARE NOT IN THIS SCOPE OF WORK OR INCLUDED IN THIS PERMIT. SIGNS WILL BE APPLIED FOR UNDER A SEPARATE PERMIT BY THE SIGN MANUFACTURER / INSTALLER.

## NOTE

G.C. TO INSURE ALL EXTERIOR FIXTURES ARE PROPERLY POWERED. G.C. TO TEST AND MAKE RIGHT ALL FIXTURE CIRCUITS.

NOTE

G.C. RESPONSIBLE FOR CONDITION OF EXISTING DOORS TO REMAIN DURING THE REMODEL PROCESS.

DRAWN BY: T. MILLIE CHECKED BY: M. JOHNSON DATE: 11.30.15 PROJECT No: 15014

BURGER KING STORE #5735 2110 W. GALENA BLVD. AURORA, IL 60506

PROPOSED EXTERIOR ELEVATIONS

SHEET

FOUR OF NINE

SEE 10/A7 FOR ACCESSIBLE MOUNTING HEIGHTS NOTES: LAVATORY MIRRORS TO BE MOUNTED SO THAT REFLECTING SURFACE IS 40" MAX. ABOVE THE HOT WATER AND DRAIN PIPES EXPOSED UNDER SINK MUST BE INSULATED TO PROTECT AGAINST CONTACT. PROVIDE FIRE TREATED WOOD BLOCKING AT ALL GRAB BAR LOCATIONS.