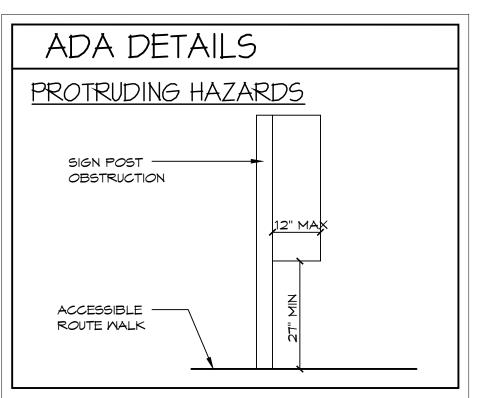

ADA SYMBOL OF ACCESSIBILITY (ISA) DECAL TO BE LOCATED ON STOREFRONT GLASS ADJACENT TO ALL ACCESSIBLE DOORS.

ISA SIGN DECAL DETAIL SCALE: N.T.S.

NOTE SIGNS ARE NOT IN THIS SCOPE OF WORK OR INCLUDED IN THIS PERMIT. SIGNS WILL BE APPLIED FOR UNDER A SEPARATE PERMIT BY THE SIGN MANUFACTURER / INSTALLER.