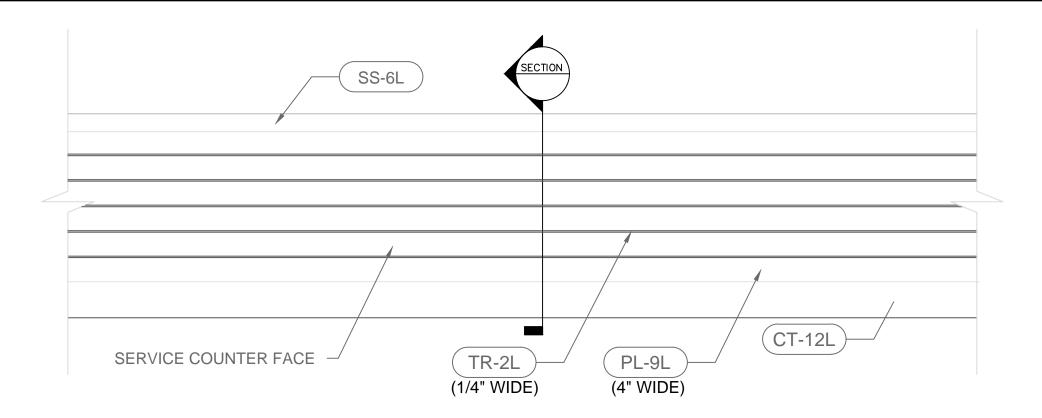

## KEY NOTES

- (1) NEW DOOR. SEE SHEET A-7.
- (2) SUBSTRATE PANELS:
- KITCHEN CREW RESTROOMS
  - 5/8" USG 'DUROCK' PANELS AT FINISH FLOOR TO 2'-0" A.F.F.

GENERAL CONTRACTOR NOTE:

ONCE ATRIUM HAS BEEN REMOVED, G.C. TO VERIFY LOCATION AND

- 5/8" WATER RESISTANT GYPSUM BOARD FROM 2'-0" A.F.F. TO 6" ABOVE FINISHED
- PROVIDE ALTERNATE BID OF 5/8" USG 'FIBEROCK' PANELS IN LIEU OF DUROCK. DINING ROOM - CORRIDOR
- 5/8" TYPE USG 'SHEETROCK', 'X' GYPSUM WALL BOARD. FINISH: CORONADO PAINT - LIGHT ORANGE PEEL APPLIED WITH CORONADO AIR ASSIST
- TIP (Z-122KD) OR EQUAL
- (3) EXISTING COLUMN TO REMAIN. SEE STRUCTURAL DRAWINGS.
- (4) PROVIDE AND INSTALL NEW URINAL
- $\langle 5 \rangle$  PROVIDE AND INSTALL NEW LAVATORY, WRAP ALL EXPOSED PIPE
- (6) PROVIDE AND INSTALL NEW WATER CLOSET
- (1) PROVIDE ADDITIONAL BLOCKING IN WALL BEHIND PLUMBING FIXTURES FOR SUPPORT OF WATER LINES (TYP.)
- (8) INFILL EXISTING OPENING TO MATCH ADJACENT WALL CONSTRUCTION
- (9) LINE OF NEW AWNING / CANOPY ABOVE
- (10) PROVIDE NEW FLOOR TILE. SEE DECOR DRAWINGS.
- (11) NEW STOREFRONT WINDOWS WITH 1" INSULATED, TEMPERED GLASS
- $\langle 12 \rangle$  NEW DRIVE THRU WINDOW. READY ACCESS MODEL NO. 275 (SINGLE PANEL SLIDER SERIES - SLIDER SIZE: 47  $\frac{1}{2}$ " W. X 43  $\frac{1}{2}$ " H.). VERIFY WITH OWNER. FIELD VERIFY OPENING SIZE PRIOR TO ORDERING WINDOW.
- (13) EXISTING FREESTYLE MACHINE AND BEVERAGE CABINETS
- (14) NEW SERVICE COUNTER. SEE DECOR SHEETS.