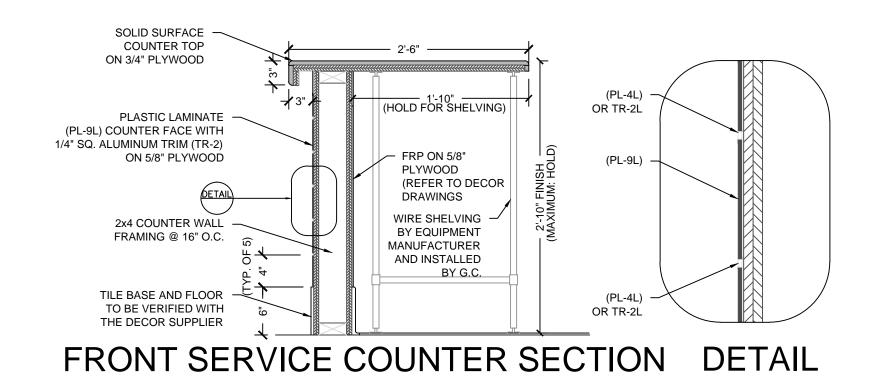

## KEY NOTES

- (1) NEW DOOR. SEE SHEET A-7.
- (2) SUBSTRATE PANELS:
- KITCHEN CREW RESTROOMS
  - 5/8" USG 'DUROCK' PANELS AT FINISH FLOOR TO 2'-0" A.F.F.

GENERAL CONTRACTOR NOTE:

ONCE ATRIUM HAS BEEN REMOVED, G.C. TO VERIFY LOCATION AND

- 5/8" WATER RESISTANT GYPSUM BOARD FROM 2'-0" A.F.F. TO 6" ABOVE FINISHED
- PROVIDE ALTERNATE BID OF 5/8" USG 'FIBEROCK' PANELS IN LIEU OF DUROCK. DINING ROOM - CORRIDOR
- 5/8" TYPE USG 'SHEETROCK', 'X' GYPSUM WALL BOARD. FINISH: CORONADO PAINT - LIGHT ORANGE PEEL APPLIED WITH CORONADO AIR ASSIST
- TIP (Z-122KD) OR EQUAL
- (3) EXISTING COLUMN TO REMAIN. SEE STRUCTURAL DRAWINGS.
- (4) PROVIDE AND INSTALL NEW URINAL
- $\langle 5 \rangle$  PROVIDE AND INSTALL NEW LAVATORY, WRAP ALL EXPOSED PIPE
- (6) PROVIDE AND INSTALL NEW WATER CLOSET
- (1) PROVIDE ADDITIONAL BLOCKING IN WALL BEHIND PLUMBING FIXTURES FOR SUPPORT OF WATER LINES (TYP.)
- (8) INFILL EXISTING OPENING TO MATCH ADJACENT WALL CONSTRUCTION
- (9) LINE OF NEW AWNING / CANOPY ABOVE
- (10) PROVIDE NEW FLOOR TILE. SEE DECOR DRAWINGS.
- (11) NEW STOREFRONT WINDOWS WITH 1" INSULATED, TEMPERED GLASS
- $\langle 12 \rangle$  NEW DRIVE THRU WINDOW. READY ACCESS MODEL NO. 275 (SINGLE PANEL SLIDER SERIES - SLIDER SIZE: 47  $\frac{1}{2}$ " W. X 43  $\frac{1}{2}$ " H.). VERIFY WITH OWNER. FIELD VERIFY OPENING SIZE PRIOR TO ORDERING WINDOW.
- (13) EXISTING FREESTYLE MACHINE AND BEVERAGE CABINETS
- (14) NEW SERVICE COUNTER. SEE DECOR SHEETS.