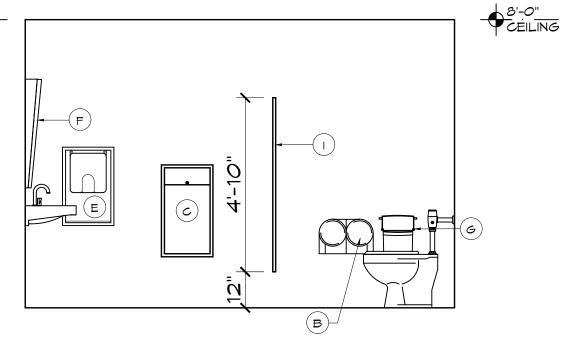

DRAWN BY: T. MILLIE CHECKED BY: M. JOHNSON DATE: 11.30.15 PROJECT No: 15014

BURGER KING STORE #5735 2110 W. GALENA BLVD. AURORA, IL 60506

PROPOSED EXTERIOR ELEVATIONS

SHEET

FOUR OF NINE

SEE 10/A7 FOR ACCESSIBLE MOUNTING HEIGHTS NOTES: LAVATORY MIRRORS TO BE MOUNTED SO THAT REFLECTING SURFACE IS 40" MAX. ABOVE THE HOT WATER AND DRAIN PIPES EXPOSED UNDER SINK MUST BE INSULATED TO PROTECT AGAINST CONTACT. PROVIDE FIRE TREATED WOOD BLOCKING AT ALL GRAB BAR LOCATIONS.

> VERIFY ALL ACCESSORIES WITH OWNER CLASS "C" FINISHES FLAME SPREAD RATING 76 - 200 SMOKE DEVELOPED 0 - 450 SEE DECOR SHEETS FOR FINISHES

> > 8'-0" CÉILING

|             | TOILET EQUIPMENT SCHEDULE                                                                              |                                             |                                |                                                   |  |  |  |
|-------------|--------------------------------------------------------------------------------------------------------|---------------------------------------------|--------------------------------|---------------------------------------------------|--|--|--|
| ITEM<br>NO. | ITEM                                                                                                   | MANUF. ##                                   | MOUNTING<br>HEIGHT             | REMARKS                                           |  |  |  |
| A           | GRAB BARS                                                                                              | BOBRICK 250 LBF. MIN.                       | 36" MAX. A.F.F. NOTE C         | PEENED GRIP, POLISHED ENDS                        |  |  |  |
| В           | TOILET TISSUE<br>DISPENSER                                                                             | NORTH AMERICAN CORP.<br>MODEL #58250        | 24" A.F.F. NOTE C, D           | SURFACE MOUNTED                                   |  |  |  |
| (0)         | MASTE RECEPTACLE                                                                                       | BOBRICK MODEL B-3644                        | 41-45" A.F.F., NOTE C          | RECESSED                                          |  |  |  |
| D           | SOAP DISPENSER                                                                                         | SUPPLIED BY ECOLAB                          | SEE NOTE A, C                  | SEE NATIONAL ACCOUNTS                             |  |  |  |
| E           | HAND DRYER                                                                                             | EXCEL MODEL #XL-BM                          | SEE NOTE A, C                  | SEE SPECIFICATIONS<br>#40502 FOR RECESS KIT       |  |  |  |
| F           | MIRROR                                                                                                 | MODEL#B-165-1836(18X36)                     | 40" A.F.F. TO<br>BOTTOM NOTE C | BOBRICK THEFT RESISTANT<br>SCREMS/APPROVED EQUIV. |  |  |  |
| 6           | SANITARY NAPKIN<br>DISP <i>O</i> SAL                                                                   | BOBRICK CONTRA B-270                        |                                | MOMEN'S ROOM ONLY                                 |  |  |  |
| H           | COAT HOOK<br>(ACCESSIBLE)                                                                              | BOBRICK MODEL B-6717                        | 48" A.F.F., NOTE A             | DOOR MOUNTED                                      |  |  |  |
|             | PARTITION                                                                                              | BOBRICK 1080/1180<br>DURALINE SERIES #EO-09 | SEE NOTE B, C, E               | COLOR: BLACK                                      |  |  |  |
| NOTE        | NOTE A: OPERATING CONTROLS OF ALL HAND DRYERS SOAP DISPENSERS AND MULTI PURPOSE UNITS TO BE 42" A F.F. |                                             |                                |                                                   |  |  |  |

NOTE A: OPERATING CONTROLS OF ALL HAND DRYERS, SOAP DISPENSERS AND MULTI PURPOSE UNITS TO BE 42" A.F.F NOTE B: G.C. TO FIELD VERIFY ALL SIZES.

NOTE C: PROVIDE BLOCKING FOR ALL WALL MOUNTED FIXTURES AND ACCESSORIES.

NOTE D: TOILET TISSUE & PAPER TOWEL DISPENSERS SUPPLIED FREE FROM LOCAL DCP; INSTALLED BY G.C.

NOTE E: MARLITE LAMINATE OR PHENOLIC URINAL SCREEN AND TOILET PARTITIONS MAY BE USED AS AN ALTERNATE TO

BOBRICK SPECIFICATION.