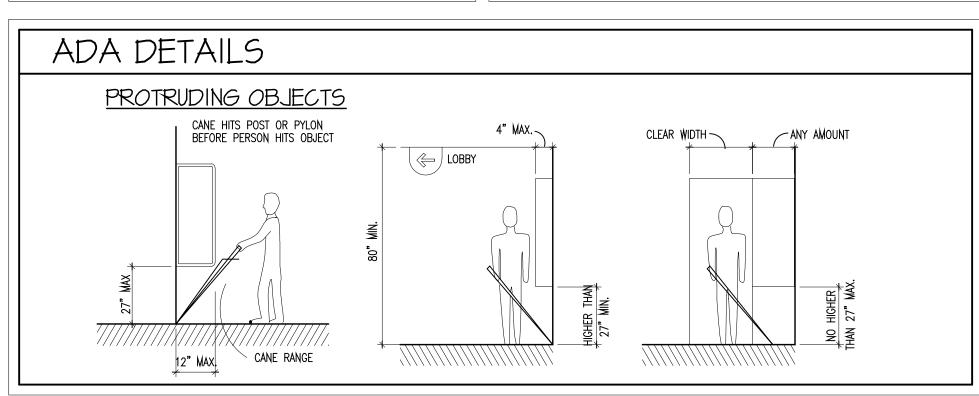

ADA SYMBOL OF ACCESSIBILITY (ISA) DECAL TO BE LOCATED ON STOREFRONT GLASS ADJACENT TO ALL ACCESSIBLE DOORS.

ISA SIGN DECAL DETAIL SCALE: N.T.S.

NOTE SIGNS ARE NOT IN THIS SCOPE OF WORK OR INCLUDED IN THIS PERMIT. SIGNS WILL BE APPLIED FOR UNDER A SEPARATE PERMIT BY THE SIGN MANUFACTURER / INSTALLER.