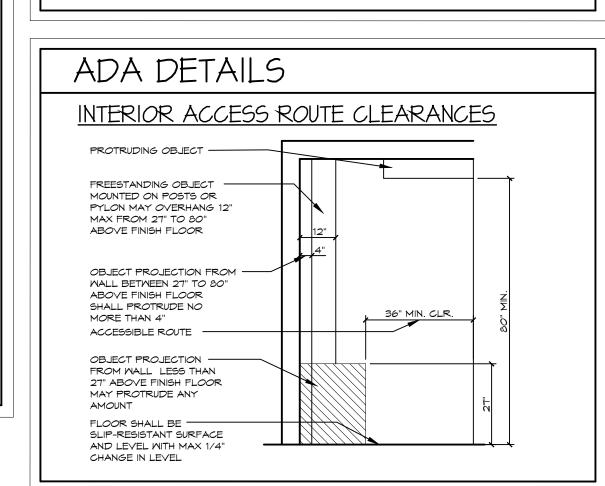

ADA SYMBOL OF ACCESSIBILITY (ISA) DECAL TO BE LOCATED ON STOREFRONT GLASS ADJACENT TO ALL ACCESSIBLE DOORS.

ISA SIGN DECAL DETAIL SCALE: N.T.S.

NOTE SIGNS ARE NOT IN THIS SCOPE OF WORK OR INCLUDED IN THIS PERMIT. SIGNS WILL BE APPLIED FOR UNDER A SEPARATE PERMIT BY THE SIGN MANUFACTURER / INSTALLER.