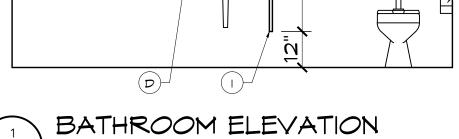

ENLARGED RESTROOM PLAN

SCALE: 3/8" = 1'-0"

**WARREN JOHNSON** ARCHITECTS, INC.

19 N. GREELEY STREET PALATINE, ILLINOIS 60067 TEL. 847.359.9616 FAX 847.359.9641

LIC. EXPIRES

SCALE: 3/8" = 1'-0"

- 8'-0" CEILING

NEAREST TO THE LATCH SIDE OF THE DOOR

<u>ADA SIGN</u>

NOTES:

1. CHARACTERS & SYMBOLS SHALL CONTRAST WITH THEIR BACKGROUND

2. ADA ROOM IDENTIFICATION SIGN MOUNTED ON WALL SO THAT THE BASELINE OF THE LOWEST TACTILE CHARACTER IS TO BE A MINIMUM OF 48" A.F.F. AND THE BASELINE OF THE HIGHEST TACTILE CHARACTER IS TO BE A MAXIMUM OF 60" A.F.F. IDENTIFICATION
SIGN

3. SYMBOLS ARE TO BE DISTINCTLY DIFFERENT FROM THE DOOR IN
COLOR & CONTRAST

4. PROVIDE ROOM IDENTIFICATION SIGN ON LATCH SIDE OF DOOR LETTERS & NUMBERS ON SIGNS SHALL BE RAISED 1/32" MIN. & SHALL BE A MIN. OF 5/8" TALL. LETTERS SHALL BE SANS-SERIF UPPERCASE CHARACTERS ACCOMPANIED BY GRADE 2 BRAILLE

5. LOCATE RAISED & BRAILLE CHARACTERS, SIGNS ON THE WALL

ADA BATHROOM SIGN

MIRROR MTD @ 40" A.F.F.

| DRAMN BT:   | I. MILLIE  |
|-------------|------------|
| CHECKED BY: | M. JOHNSON |
| DATE:       | 11.30.15   |
| PROJECT No: | 15014      |
|             |            |

BURGER KING STORE #5735 2110 M. GALENA BLVD. AURORA, IL 60506

BATHROOM DETAILS

A-6

SEVEN OF NINE

SHEET