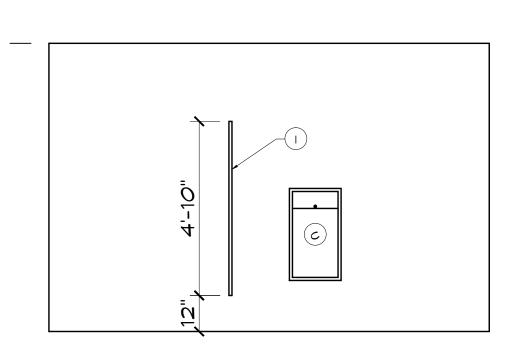

## KEY NOTES

- (1) NEW DOOR. SEE SHEET A-7.
- (2) SUBSTRATE PANELS:
- KITCHEN CREW RESTROOMS
  - 5/8" USG 'DUROCK' PANELS AT FINISH FLOOR TO 2'-0" A.F.F.

GENERAL CONTRACTOR NOTE:

ONCE ATRIUM HAS BEEN REMOVED, G.C. TO VERIFY LOCATION AND

- 5/8" WATER RESISTANT GYPSUM BOARD FROM 2'-0" A.F.F. TO 6" ABOVE FINISHED
- PROVIDE ALTERNATE BID OF 5/8" USG 'FIBEROCK' PANELS IN LIEU OF DUROCK. DINING ROOM - CORRIDOR
- 5/8" TYPE USG 'SHEETROCK', 'X' GYPSUM WALL BOARD. FINISH: CORONADO PAINT - LIGHT ORANGE PEEL APPLIED WITH CORONADO AIR ASSIST
- TIP (Z-122KD) OR EQUAL
- (3) EXISTING COLUMN TO REMAIN. SEE STRUCTURAL DRAWINGS.
- (4) PROVIDE AND INSTALL NEW URINAL
- $\langle 5 \rangle$  PROVIDE AND INSTALL NEW LAVATORY, WRAP ALL EXPOSED PIPE
- (6) PROVIDE AND INSTALL NEW WATER CLOSET
- (1) PROVIDE ADDITIONAL BLOCKING IN WALL BEHIND PLUMBING FIXTURES FOR SUPPORT OF WATER LINES (TYP.)
- (8) INFILL EXISTING OPENING TO MATCH ADJACENT WALL CONSTRUCTION
- (9) LINE OF NEW AWNING / CANOPY ABOVE
- (10) PROVIDE NEW FLOOR TILE. SEE DECOR DRAWINGS.
- (11) NEW STOREFRONT WINDOWS WITH 1" INSULATED, TEMPERED GLASS
- $\langle 12 \rangle$  NEW DRIVE THRU WINDOW. READY ACCESS MODEL NO. 275 (SINGLE PANEL SLIDER SERIES - SLIDER SIZE: 47  $\frac{1}{2}$ " W. X 43  $\frac{1}{2}$ " H.). VERIFY WITH OWNER. FIELD VERIFY OPENING SIZE PRIOR TO ORDERING WINDOW.
- (13) EXISTING FREESTYLE MACHINE AND BEVERAGE CABINETS
- (14) NEW SERVICE COUNTER. SEE DECOR SHEETS.

ENLARGED RESTROOM PLAN

SCALE: 3/8" = 1'-0"

**WARREN JOHNSON** ARCHITECTS, INC.

19 N. GREELEY STREET PALATINE, ILLINOIS 60067 TEL. 847.359.9616 FAX 847.359.9641

LIC. EXPIRES

SCALE: 3/8" = 1'-0"

- 8'-0" CEILING