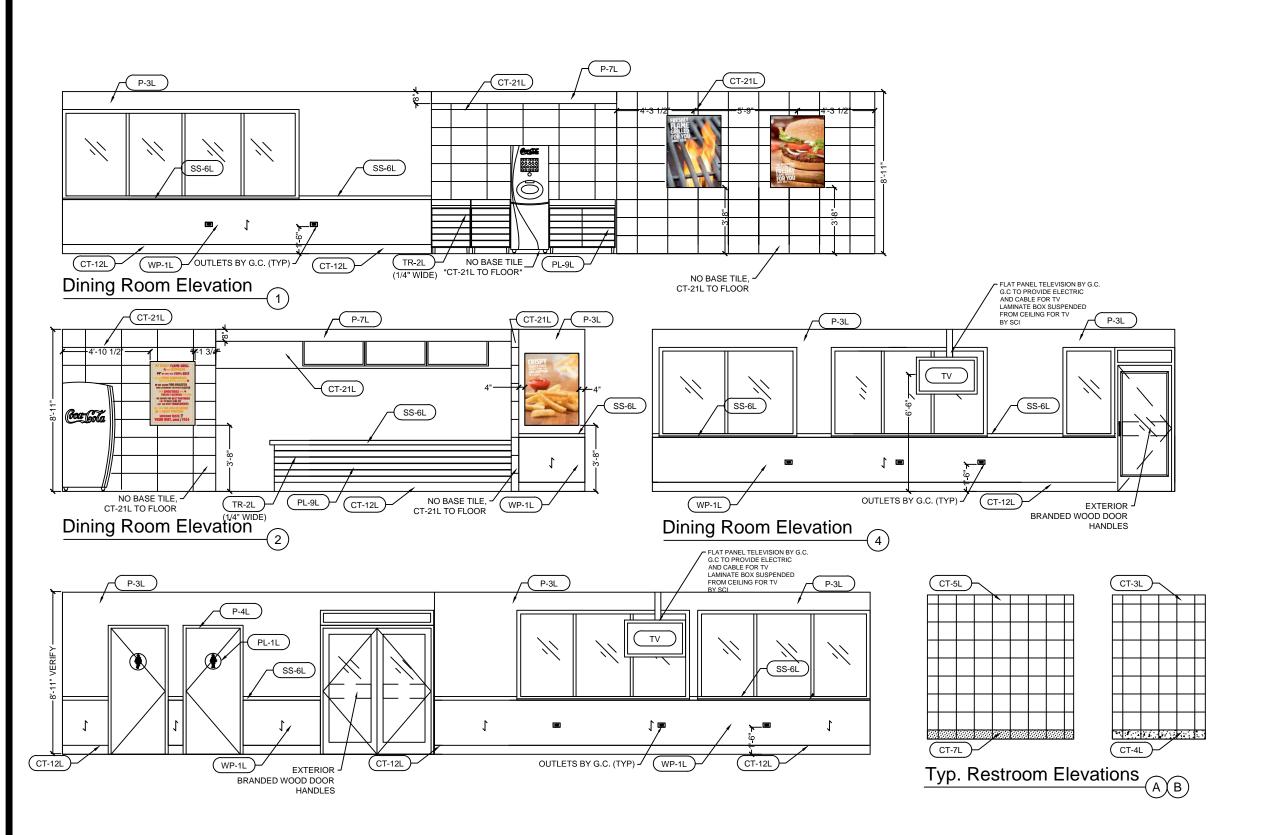

- 5/8" WATER RESISTANT GYPSUM BOARD FROM 2'-0" A.F.F. TO 6" ABOVE FINISHED
- PROVIDE ALTERNATE BID OF 5/8" USG 'FIBEROCK' PANELS IN LIEU OF DUROCK. DINING ROOM - CORRIDOR
- 5/8" TYPE USG 'SHEETROCK', 'X' GYPSUM WALL BOARD. FINISH: CORONADO PAINT - LIGHT ORANGE PEEL APPLIED WITH CORONADO AIR ASSIST
- TIP (Z-122KD) OR EQUAL
- (3) EXISTING COLUMN TO REMAIN. SEE STRUCTURAL DRAWINGS.
- (4) PROVIDE AND INSTALL NEW URINAL
- $\langle 5 \rangle$  PROVIDE AND INSTALL NEW LAVATORY, WRAP ALL EXPOSED PIPE
- (6) PROVIDE AND INSTALL NEW WATER CLOSET
- (1) PROVIDE ADDITIONAL BLOCKING IN WALL BEHIND PLUMBING FIXTURES FOR SUPPORT OF WATER LINES (TYP.)
- (8) INFILL EXISTING OPENING TO MATCH ADJACENT WALL CONSTRUCTION
- (9) LINE OF NEW AWNING / CANOPY ABOVE
- (10) PROVIDE NEW FLOOR TILE. SEE DECOR DRAWINGS.
- (11) NEW STOREFRONT WINDOWS WITH 1" INSULATED, TEMPERED GLASS
- $\langle 12 \rangle$  NEW DRIVE THRU WINDOW. READY ACCESS MODEL NO. 275 (SINGLE PANEL SLIDER SERIES - SLIDER SIZE: 47  $\frac{1}{2}$ " W. X 43  $\frac{1}{2}$ " H.). VERIFY WITH OWNER. FIELD VERIFY OPENING SIZE PRIOR TO ORDERING WINDOW.
- (13) EXISTING FREESTYLE MACHINE AND BEVERAGE CABINETS
- (14) NEW SERVICE COUNTER. SEE DECOR SHEETS.