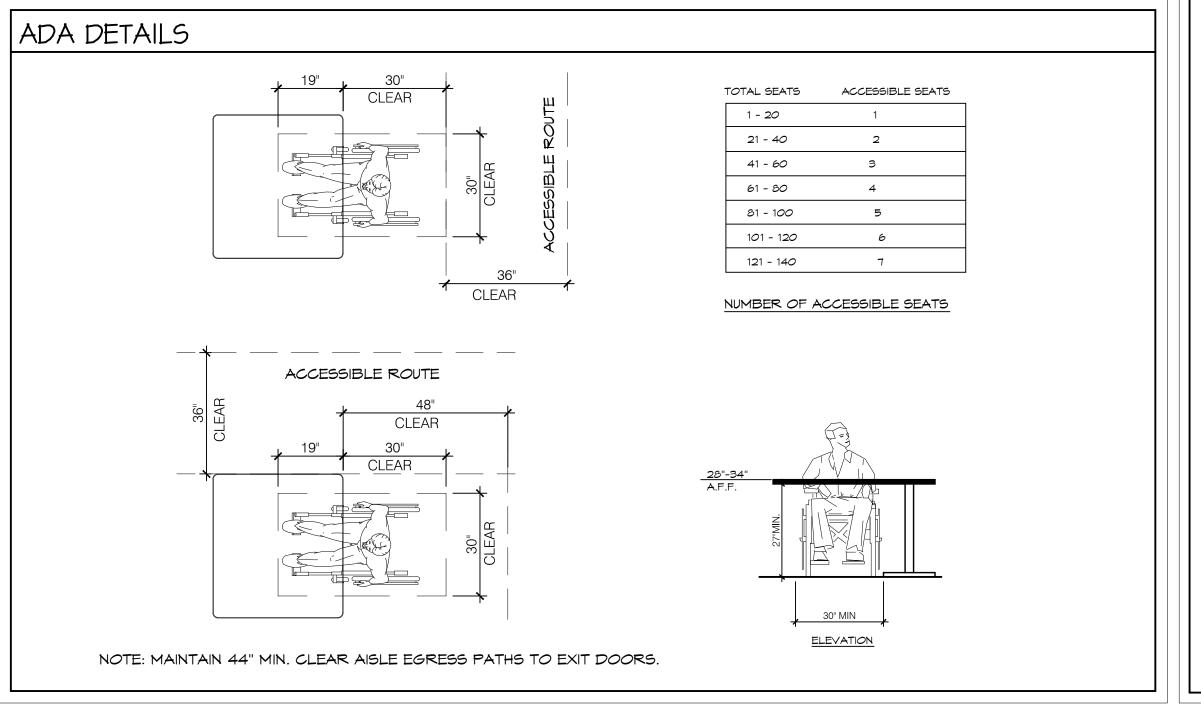

NUMBER: 184 - 000318

## **WARREN JOHNSON** ARCHITECTS, INC.

19 N. GREELEY STREET PALATINE, ILLINOIS 60067 FAX 847.359.9641





ISSUE DATES / REVISIONS 1 PLAN REVIEW REVISIONS PERMIT SUBMITTAL DESCRIPTION

THESE DOCUMENTS ARE THE PROPERTY OF WARREN JOHNSON ARCHITECTS, INC. & MAY NOT BE REUSED, COPIED OR REPRODUCED WITHOUT WRITTEN PERMISSION FROM THE AUTHOR.

DRAWN BY: T. MILLIE M. JOHNSON CHECKED BY: DATE: 11.30.15 PROJECT No: 15014

BURGER KING STORE #5735 2110 W. GALENA BLVD. AURORA, IL 60506

COVER SHEET

SHEET

CS-1

ONE OF TWO







FRONT APPROACH

PUSH SIDE

FRONT APPROACH

CLOSER AND LATCH

DOOR PROVIDED WITH BOTH

PUSH SIDE

ACCESSIBLE ROUTES AT DOORS

FRONT APPROACH

PULL SIDE



**WARREN JOHNSON** 

ARCHITECTS, INC.

19 N. GREELEY STREET

PALATINE, ILLINOIS 60067



















2110 W. GALENA BLVD. AURORA, IL 60506

BURGER KING

STORE #5735

CODE DETAILS





WARREN JOHNSON ARCHITECTS, INC.

TEL. 847.359.9616 FAX 847.359.9641

19 N. GREELEY STREET
PALATINE, ILLINOIS 60067



JRGER KING



|                        | ISSUE DATES / REVISIONS                                                                                                                                                 |        |
|------------------------|-------------------------------------------------------------------------------------------------------------------------------------------------------------------------|--------|
|                        |