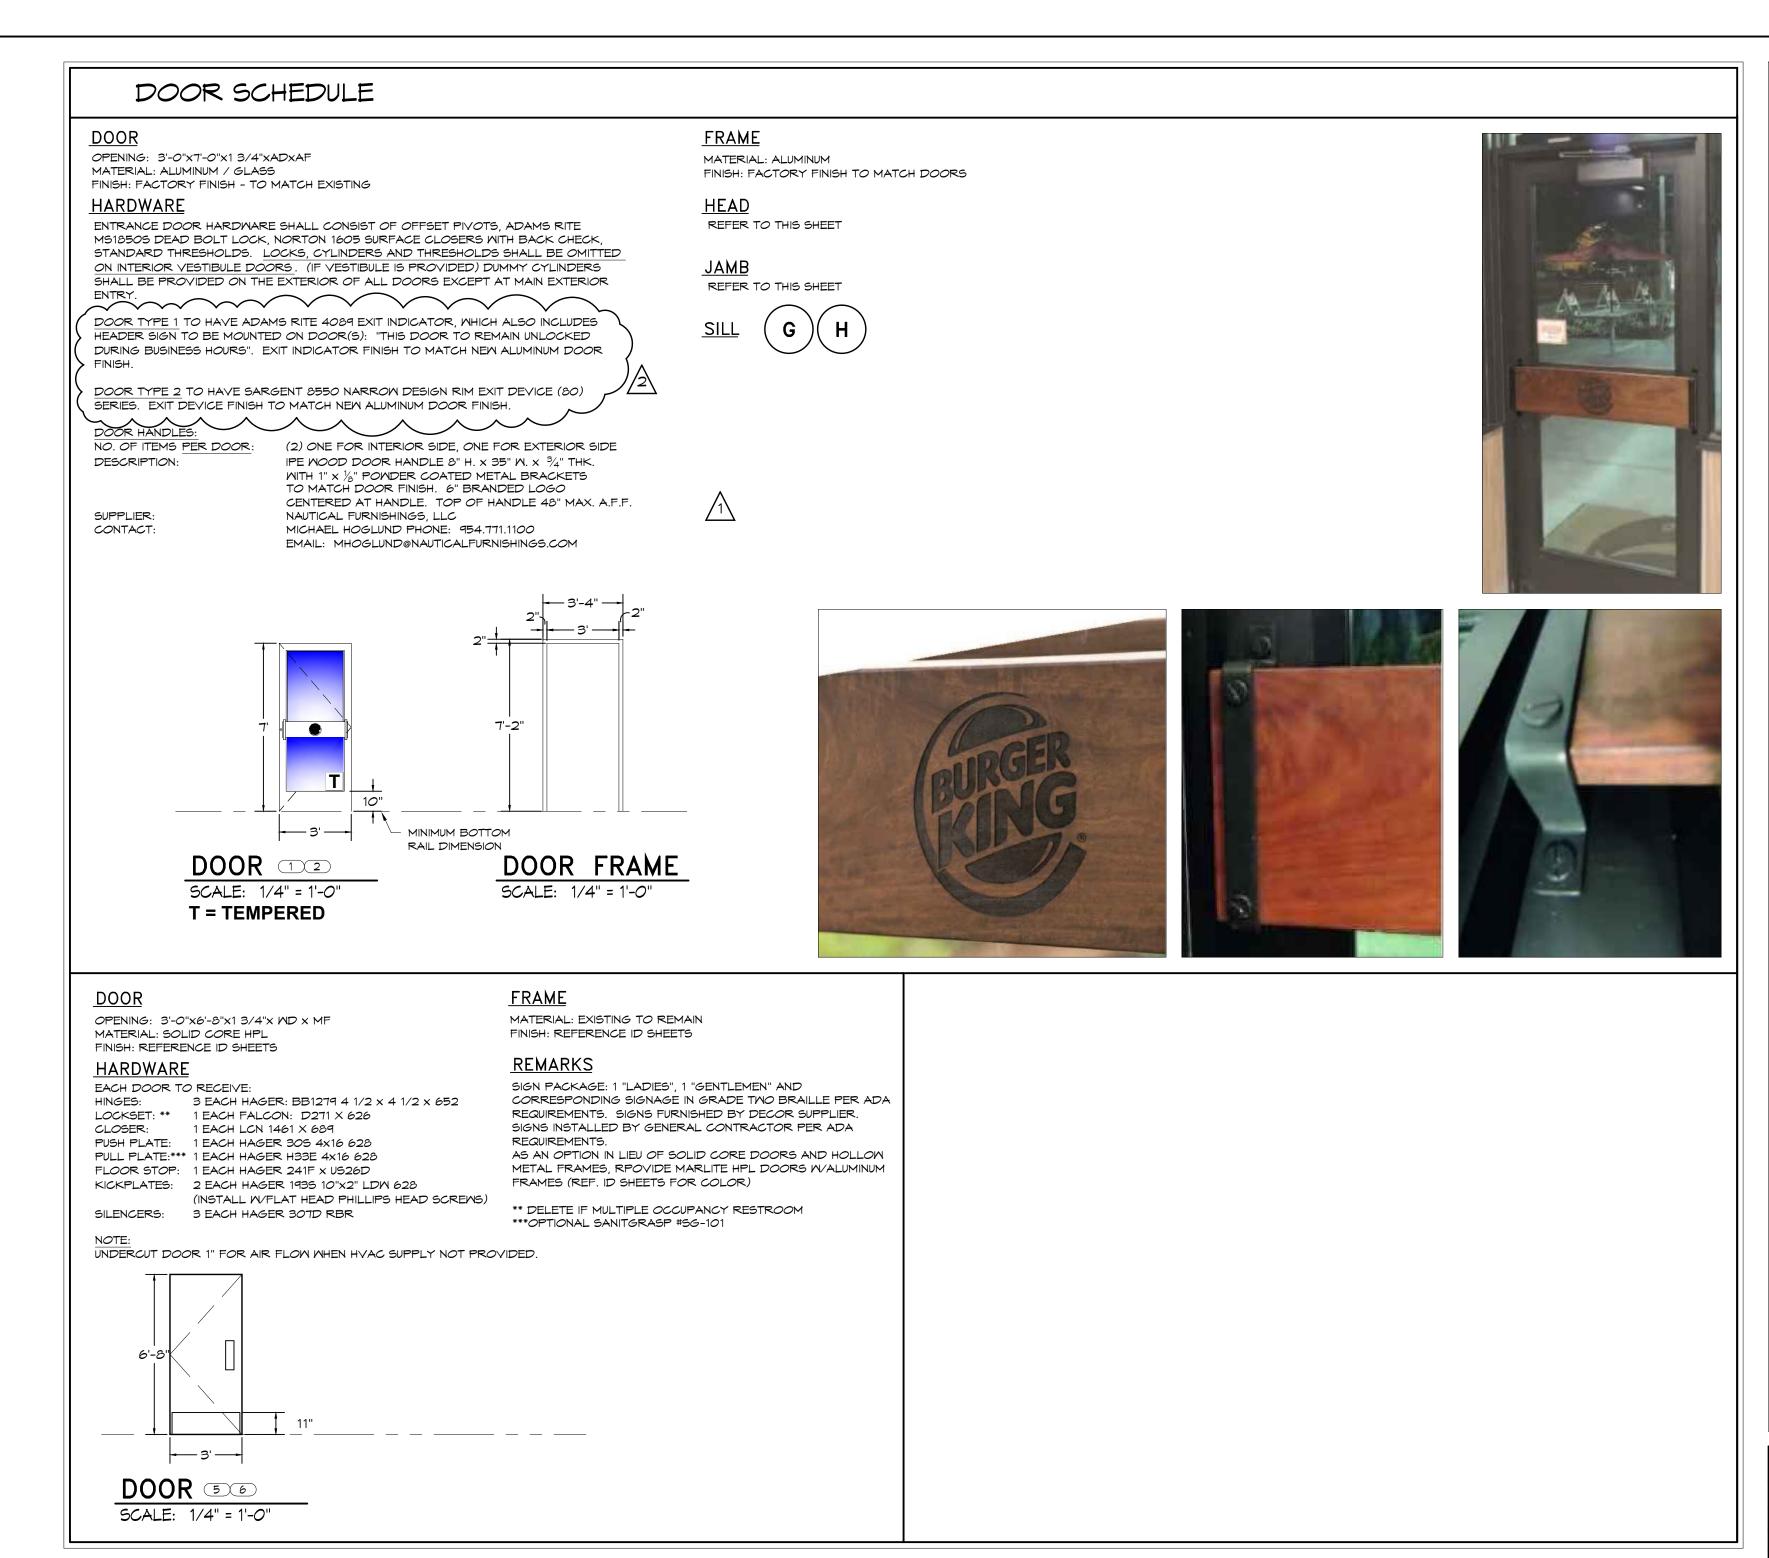

## **Specified Products and Approved Equals** Hinggs - Provide features functions size and finish as shown in hardware sets

| Hinges - Provide  | teatures, function  | s, size and finish as show | wn in nardware sets |
|-------------------|---------------------|----------------------------|---------------------|
| HAGER             | BB1279              | BB1168                     | 253                 |
| MCKINNEY          | TA2714              | T4A3786                    |                     |
| BOMMER            | BB5000              | BB5004                     |                     |
| Locks - Provide   | features, functions | and finish as shown in h   | nardware sets.      |
| FALCON - DEADLOCK | D871                |                            | NO SUBSTITUTIONS    |
| SCHLAGE           | AL53PD              | AL405                      |                     |
| YALE              | AU5307LN            | AU5302LN                   |                     |
| FALCON            | B511D               | B301D                      |                     |
| Exit Device - Pro | vide features, fund | tions and finish as show   | n in hardware sets. |
| VON DUPRIN        | 22 EO               |                            |                     |
| YALE              | 2100 EO             |                            |                     |
| SARGENT           | 3828 EO             |                            |                     |
| Closers - Pro     | ovide features, fun | ctions and finish as show  | vn in hardware sets |
| LCN               | 1461                | 4115 H-CUSH                |                     |
| YALE              | 3301                | 4425T / 442 IT             |                     |
| DORMA             | 8616                | 8916 DST / 8956 DST        |                     |

## Push/Pull, KP, Stops, Etc. - Provide features, functins, size and finish as shown in hardware sets.

THRESHOLD 325A

NATIONAL GUARD

| shown in hardware sets.                                                           |           |                  |        |       |        |      |  |
|-----------------------------------------------------------------------------------|-----------|------------------|--------|-------|--------|------|--|
| Weatherstripping, Thresholds, Etc provide features, functions, size and finish as |           |                  |        |       |        |      |  |
| TRIMCO                                                                            | K0050     | 1017-3x2 ½ PROJ. | 1001-3 | 1211  | 1270WV | 976U |  |
| ROCKWOOD                                                                          | K1050 B3E | BF106 X 70C      | 70C    | 441CU | 409    | 622  |  |
|                                                                                   |           |                  |        |       |        |      |  |

KICKPLT 193S PULL PLT H33E PUSH PLT 30S FL STOP 24 IF WALL STOP 236W VIEWER 1756

SWEEP 200NA

WEATHERSTRIP 160SA

303AS