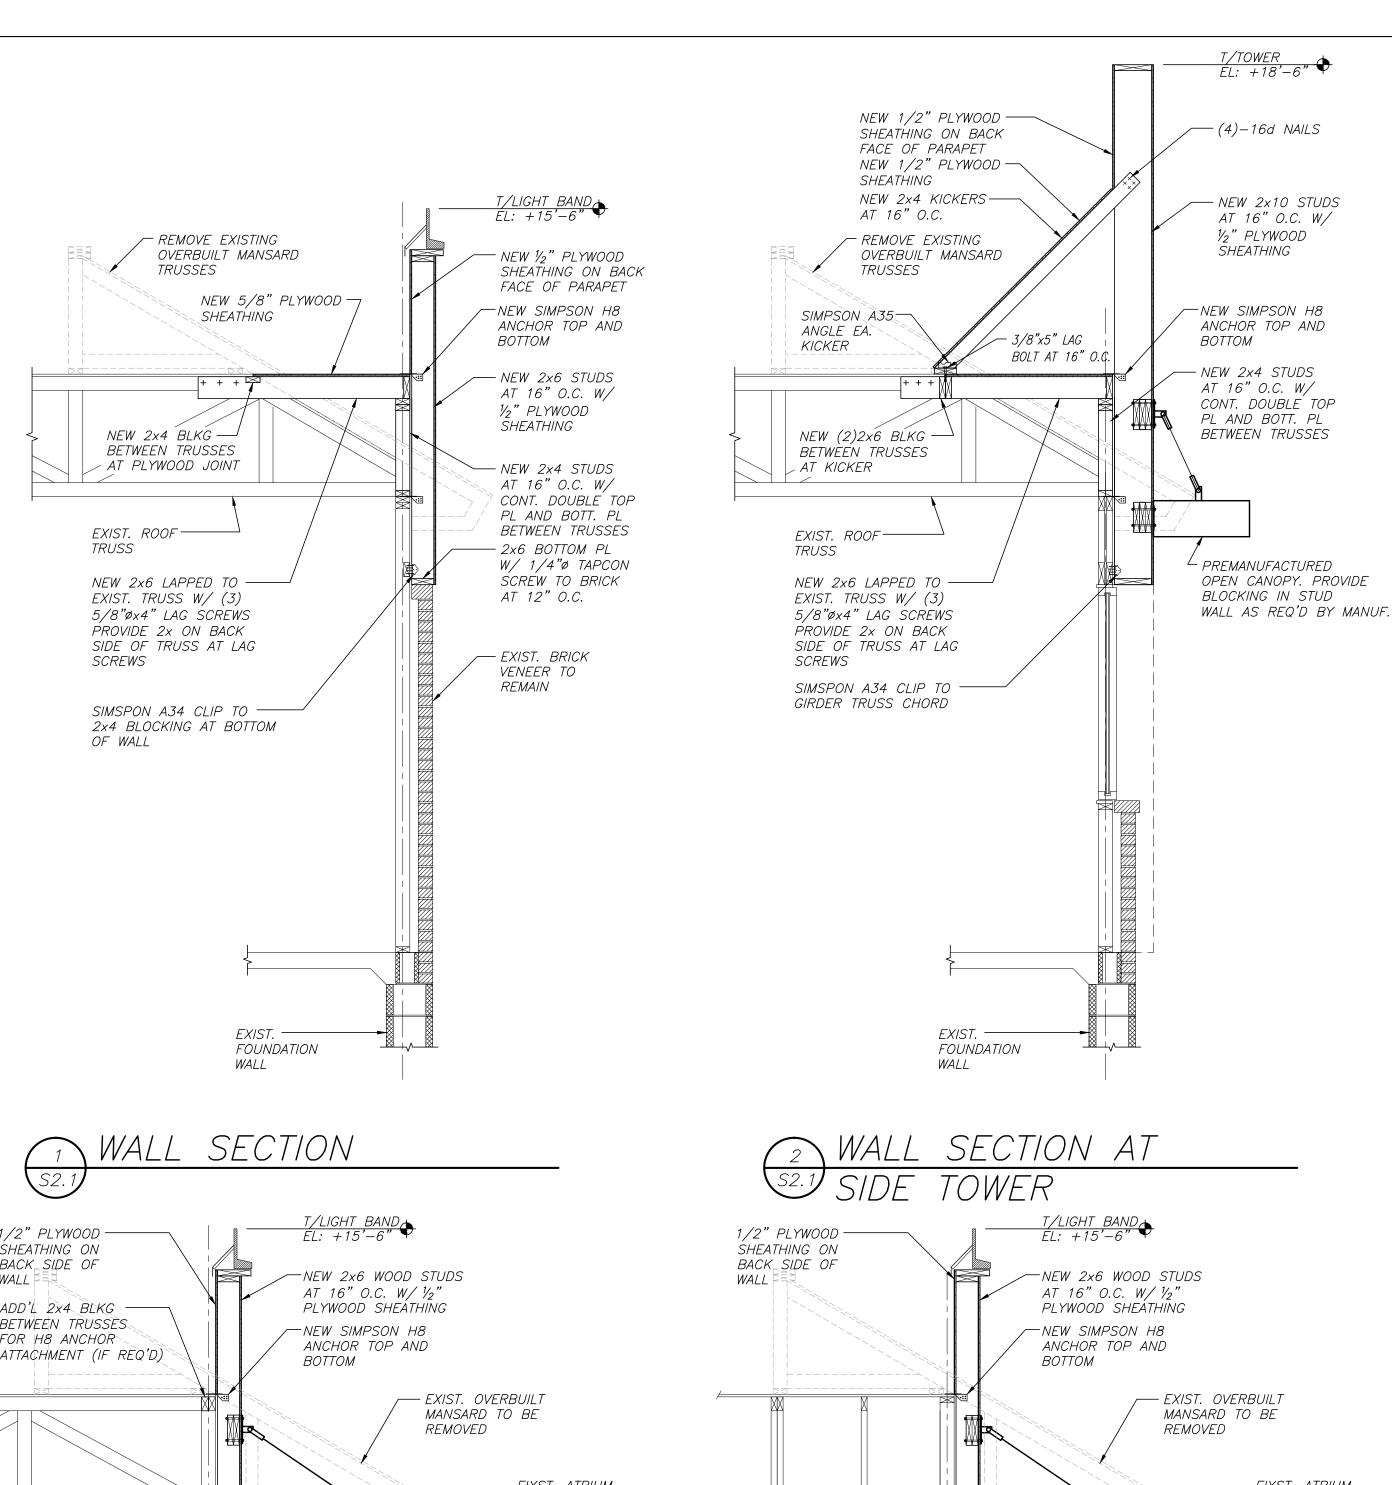

1. SEE SHEET S2.1 AND S2.2 FOR WALL SECTIONS. 2. FIELD VERIFY ALL EXISTING CONDITIONS PRIOR TO CONSTRUCTION.

PLAN KEYED NOTES

- 1 EXISTING GLASS ATRIUM TO BE REMOVED. REMOVE EXIST FOUNDATIONS A MINIMUM OF 8" BELOW FINISHED GRADE.
- 2 REMOVE EXISTING MANSARD OVERBUILT FRAMING. PATCH EXISTING ROOFING AS REQ'D — SEE ARCH.
- 3 REMOVE EXISTING DRIVE—THRU TRUSS OVERHANG.
- 4 NEW PREMANUFACTURED OPEN AWNING.
- 5 NEW PREMANUFACTURED CANOPY.
- 6 INFILL EXIST. OPNG. W/ 2x4 STUDS AT 16" O.C.
- 7 NEW 2x6 PARAPET STUDS AT 16" O.C.
- 8 NEW 2x10 STUDS AT 16" O.C AT NEW TOWER AND DRIVE—THRU FRAMING
- 9 NEW 2x6 RAFTERS EACH TRUSS.
- 10 NEW BLOCKING UNDER KICKERS.
- 11 NEW PARAPET KICKERS AT 16" O.C.
- 12 EXIST. W12 COLUMN TO REMAIN