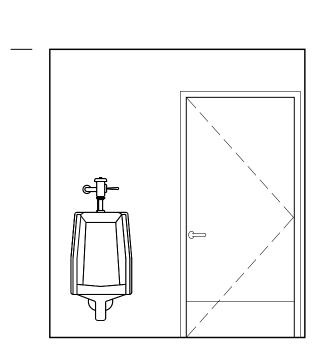

## KEY NOTES

- (1) NEW DOOR. SEE SHEET A-7.
- (2) SUBSTRATE PANELS:
- KITCHEN CREW RESTROOMS
  - 5/8" USG 'DUROCK' PANELS AT FINISH FLOOR TO 2'-0" A.F.F.

GENERAL CONTRACTOR NOTE:

ONCE ATRIUM HAS BEEN REMOVED, G.C. TO VERIFY LOCATION AND

- 5/8" WATER RESISTANT GYPSUM BOARD FROM 2'-0" A.F.F. TO 6" ABOVE FINISHED
- PROVIDE ALTERNATE BID OF 5/8" USG 'FIBEROCK' PANELS IN LIEU OF DUROCK. DINING ROOM - CORRIDOR
- 5/8" TYPE USG 'SHEETROCK', 'X' GYPSUM WALL BOARD. FINISH: CORONADO PAINT - LIGHT ORANGE PEEL APPLIED WITH CORONADO AIR ASSIST
- TIP (Z-122KD) OR EQUAL
- (3) EXISTING COLUMN TO REMAIN. SEE STRUCTURAL DRAWINGS.
- (4) PROVIDE AND INSTALL NEW URINAL
- $\langle 5 \rangle$  PROVIDE AND INSTALL NEW LAVATORY, WRAP ALL EXPOSED PIPE
- (6) PROVIDE AND INSTALL NEW WATER CLOSET
- (1) PROVIDE ADDITIONAL BLOCKING IN WALL BEHIND PLUMBING FIXTURES FOR SUPPORT OF WATER LINES (TYP.)
- (8) INFILL EXISTING OPENING TO MATCH ADJACENT WALL CONSTRUCTION
- (9) LINE OF NEW AWNING / CANOPY ABOVE
- (10) PROVIDE NEW FLOOR TILE. SEE DECOR DRAWINGS.
- (11) NEW STOREFRONT WINDOWS WITH 1" INSULATED, TEMPERED GLASS
- $\langle 12 \rangle$  NEW DRIVE THRU WINDOW. READY ACCESS MODEL NO. 275 (SINGLE PANEL SLIDER SERIES - SLIDER SIZE: 47  $\frac{1}{2}$ " W. X 43  $\frac{1}{2}$ " H.). VERIFY WITH OWNER. FIELD VERIFY OPENING SIZE PRIOR TO ORDERING WINDOW.
- (13) EXISTING FREESTYLE MACHINE AND BEVERAGE CABINETS
- (14) NEW SERVICE COUNTER. SEE DECOR SHEETS.

ENLARGED RESTROOM PLAN

SCALE: 3/8" = 1'-0"

**WARREN JOHNSON** ARCHITECTS, INC.

19 N. GREELEY STREET PALATINE, ILLINOIS 60067 TEL. 847.359.9616 FAX 847.359.9641

LIC. EXPIRES

SCALE: 3/8" = 1'-0"

- 8'-0" CEILING