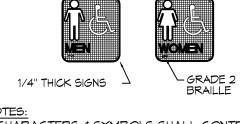

NEAREST TO THE LATCH SIDE OF THE DOOR

<u>ADA SIGN</u>

NOTES:

1. CHARACTERS & SYMBOLS SHALL CONTRAST WITH THEIR BACKGROUND

2. ADA ROOM IDENTIFICATION SIGN MOUNTED ON WALL SO THAT THE BASELINE OF THE LOWEST TACTILE CHARACTER IS TO BE A MINIMUM OF 48" A.F.F. AND THE BASELINE OF THE HIGHEST TACTILE CHARACTER IS TO BE A MAXIMUM OF 60" A.F.F. IDENTIFICATION
SIGN

3. SYMBOLS ARE TO BE DISTINCTLY DIFFERENT FROM THE DOOR IN
COLOR & CONTRAST

4. PROVIDE ROOM IDENTIFICATION SIGN ON LATCH SIDE OF DOOR LETTERS & NUMBERS ON SIGNS SHALL BE RAISED 1/32" MIN. & SHALL BE A MIN. OF 5/8" TALL. LETTERS SHALL BE SANS-SERIF UPPERCASE CHARACTERS ACCOMPANIED BY GRADE 2 BRAILLE