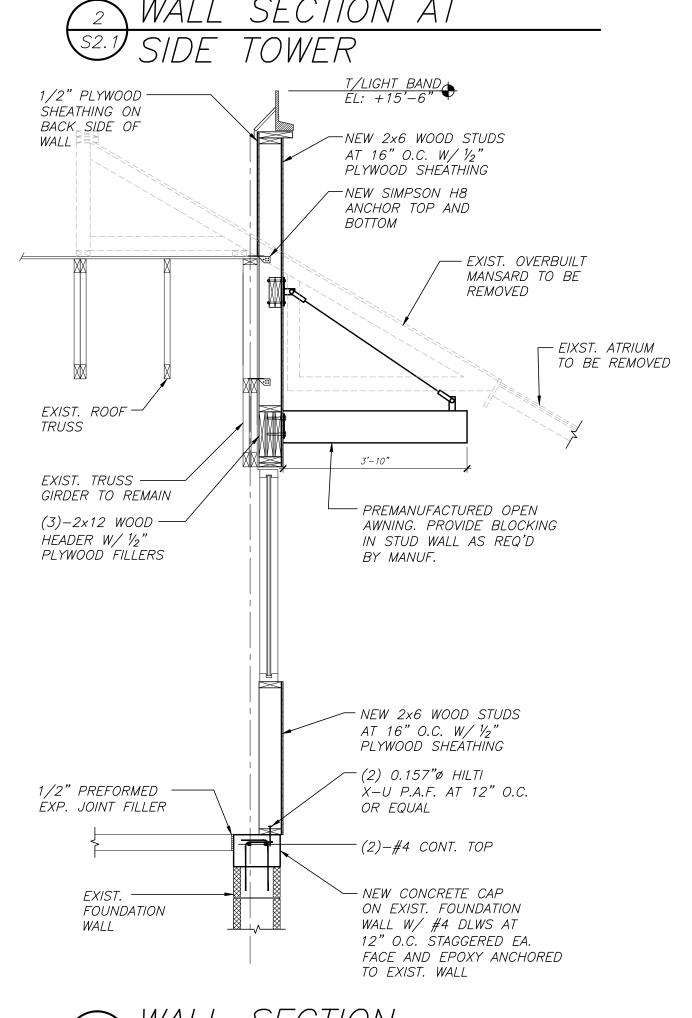

1. SEE SHEET S2.1 AND S2.2 FOR WALL SECTIONS. 2. FIELD VERIFY ALL EXISTING CONDITIONS PRIOR TO CONSTRUCTION.

PLAN KEYED NOTES

- 1 EXISTING GLASS ATRIUM TO BE REMOVED. REMOVE EXIST FOUNDATIONS A MINIMUM OF 8" BELOW FINISHED GRADE.
- 2 REMOVE EXISTING MANSARD OVERBUILT FRAMING. PATCH EXISTING ROOFING AS REQ'D — SEE ARCH.
- 3 REMOVE EXISTING DRIVE—THRU TRUSS OVERHANG.
- 4 NEW PREMANUFACTURED OPEN AWNING.
- 5 NEW PREMANUFACTURED CANOPY.
- 6 INFILL EXIST. OPNG. W/ 2x4 STUDS AT 16" O.C.
- 7 NEW 2x6 PARAPET STUDS AT 16" O.C.
- 8 NEW 2x10 STUDS AT 16" O.C AT NEW TOWER AND DRIVE—THRU FRAMING
- 9 NEW 2x6 RAFTERS EACH TRUSS.
- 10 NEW BLOCKING UNDER KICKERS.
- 11 NEW PARAPET KICKERS AT 16" O.C.
- 12 EXIST. W12 COLUMN TO REMAIN