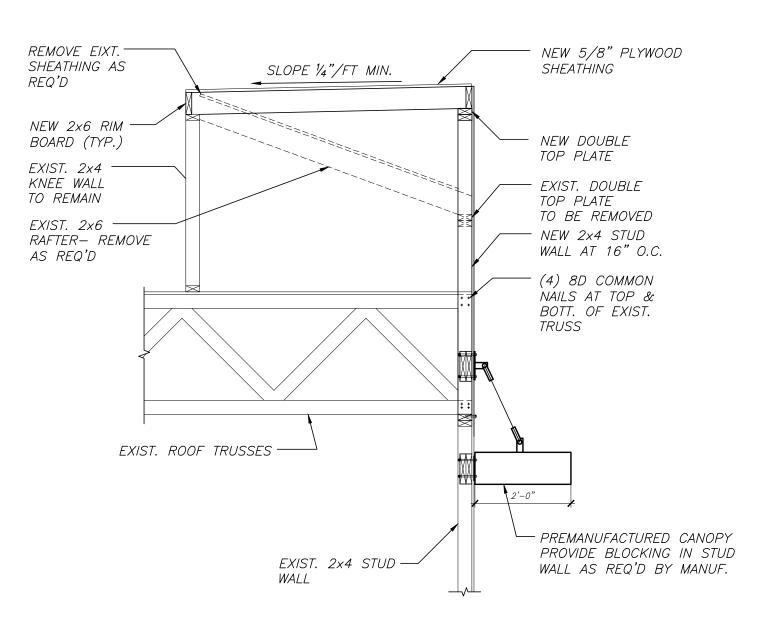

1. SEE SHEET S2.1 AND S2.2 FOR WALL SECTIONS. 2. FIELD VERIFY ALL EXISTING CONDITIONS PRIOR TO CONSTRUCTION.

PLAN KEYED NOTES

- 1 EXISTING GLASS ATRIUM TO BE REMOVED. REMOVE EXIST FOUNDATIONS A MINIMUM OF 8" BELOW FINISHED GRADE.
- 2 REMOVE EXISTING MANSARD OVERBUILT FRAMING. PATCH EXISTING ROOFING AS REQ'D — SEE ARCH.
- 3 REMOVE EXISTING DRIVE—THRU TRUSS OVERHANG.
- 4 NEW PREMANUFACTURED OPEN AWNING.
- 5 NEW PREMANUFACTURED CANOPY.
- 6 INFILL EXIST. OPNG. W/ 2x4 STUDS AT 16" O.C.
- 7 NEW 2x6 PARAPET STUDS AT 16" O.C.
- 8 NEW 2x10 STUDS AT 16" O.C AT NEW TOWER AND DRIVE—THRU FRAMING
- 9 NEW 2x6 RAFTERS EACH TRUSS.
- 10 NEW BLOCKING UNDER KICKERS.
- 11 NEW PARAPET KICKERS AT 16" O.C.
- 12 EXIST. W12 COLUMN TO REMAIN

BURGER KING STORE #5735 2110 W. GALENA BLVD. AURORA, IL 60506

FRAMING DETAILS

SHEET

**S2.2** 

GENERAL NOTES