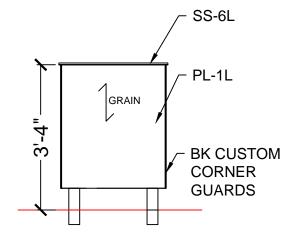

## KEY NOTES

- (1) NEW DOOR. SEE SHEET A-7.
- (2) SUBSTRATE PANELS:
- KITCHEN CREW RESTROOMS
  - 5/8" USG 'DUROCK' PANELS AT FINISH FLOOR TO 2'-0" A.F.F.

GENERAL CONTRACTOR NOTE:

ONCE ATRIUM HAS BEEN REMOVED, G.C. TO VERIFY LOCATION AND

- 5/8" WATER RESISTANT GYPSUM BOARD FROM 2'-0" A.F.F. TO 6" ABOVE FINISHED
- PROVIDE ALTERNATE BID OF 5/8" USG 'FIBEROCK' PANELS IN LIEU OF DUROCK. DINING ROOM - CORRIDOR
- 5/8" TYPE USG 'SHEETROCK', 'X' GYPSUM WALL BOARD. FINISH: CORONADO PAINT - LIGHT ORANGE PEEL APPLIED WITH CORONADO AIR ASSIST
- TIP (Z-122KD) OR EQUAL
- (3) EXISTING COLUMN TO REMAIN. SEE STRUCTURAL DRAWINGS.
- (4) PROVIDE AND INSTALL NEW URINAL
- $\langle 5 \rangle$  PROVIDE AND INSTALL NEW LAVATORY, WRAP ALL EXPOSED PIPE
- (6) PROVIDE AND INSTALL NEW WATER CLOSET
- (1) PROVIDE ADDITIONAL BLOCKING IN WALL BEHIND PLUMBING FIXTURES FOR SUPPORT OF WATER LINES (TYP.)
- (8) INFILL EXISTING OPENING TO MATCH ADJACENT WALL CONSTRUCTION
- (9) LINE OF NEW AWNING / CANOPY ABOVE
- (10) PROVIDE NEW FLOOR TILE. SEE DECOR DRAWINGS.
- (11) NEW STOREFRONT WINDOWS WITH 1" INSULATED, TEMPERED GLASS
- $\langle 12 \rangle$  NEW DRIVE THRU WINDOW. READY ACCESS MODEL NO. 275 (SINGLE PANEL SLIDER SERIES - SLIDER SIZE: 47  $\frac{1}{2}$ " W. X 43  $\frac{1}{2}$ " H.). VERIFY WITH OWNER. FIELD VERIFY OPENING SIZE PRIOR TO ORDERING WINDOW.
- (13) EXISTING FREESTYLE MACHINE AND BEVERAGE CABINETS
- (14) NEW SERVICE COUNTER. SEE DECOR SHEETS.