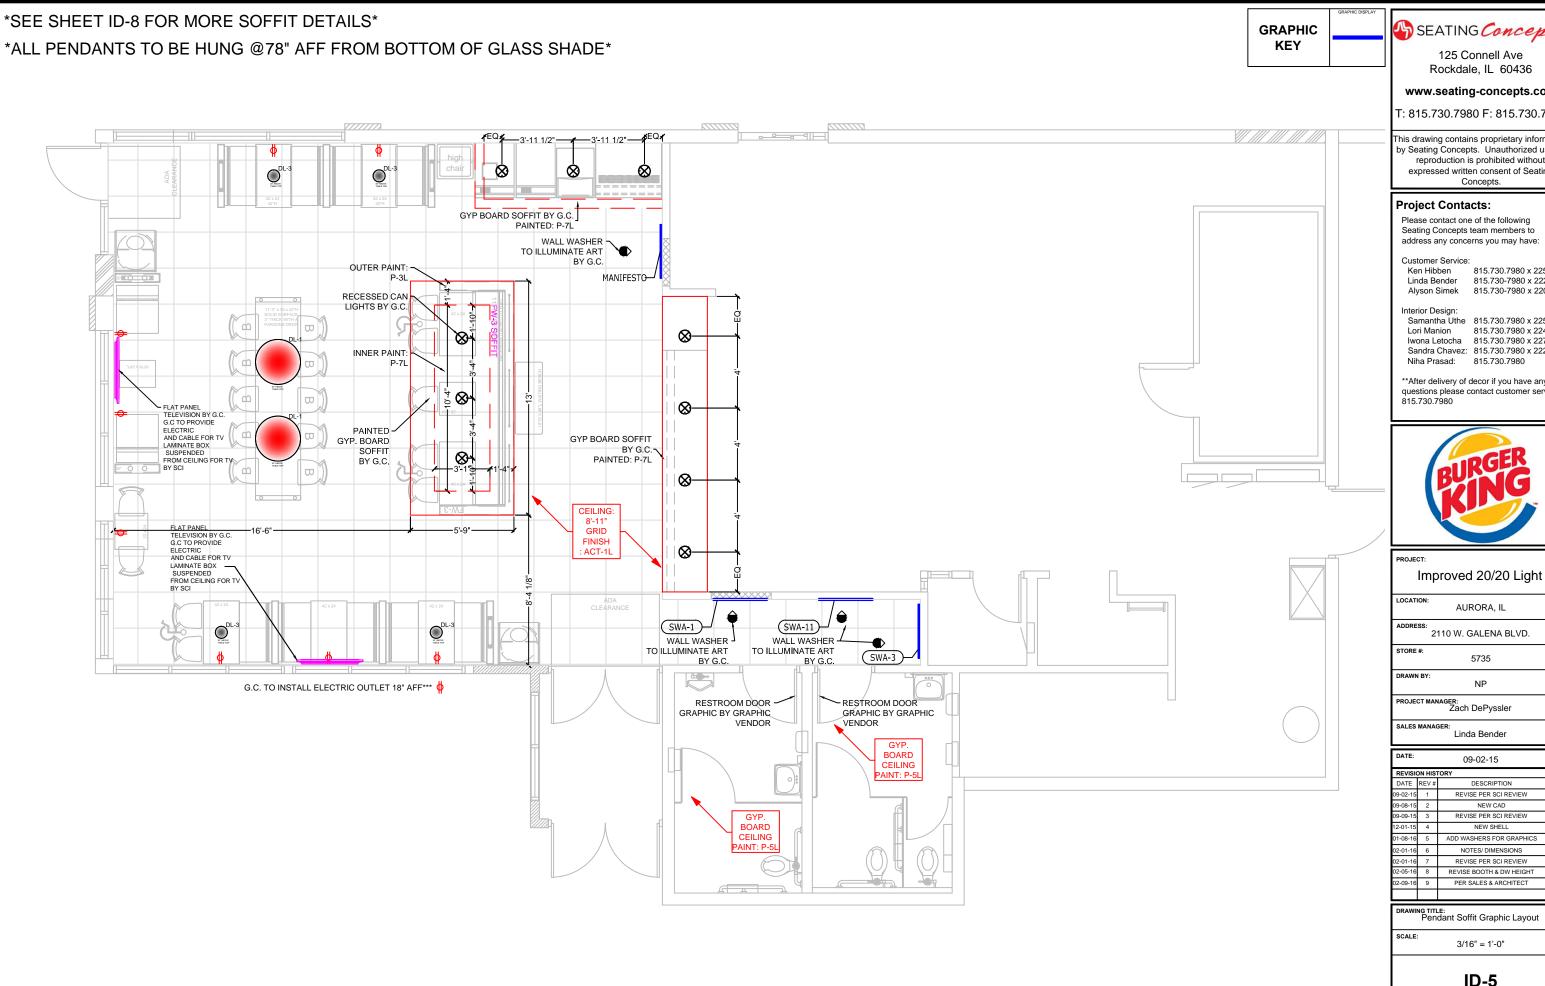

BOARD. PAINT.

- SUSPENDED ACOUSTICAL CEILING AS

SHOWN ON SHEET A-2 (TYP. EACH SIDE).

AS SHOWN ON SHEET

A2

GYP. WALL BOARD

BULKHEAD. PAINT

3'-1 1/2"

- GYP. WALL BOARD. PAINT

SCALE: 3/4" = 1'-0"

BEVERAGE SOFFIT DETAIL

**WARREN JOHNSON** ARCHITECTS, INC.

19 N. GREELEY STREET PALATINE, ILLINOIS 60067 TEL. 847.359.9616 FAX 847.359.9641

|                                                                                                                                                                                                      | ISSUE DATES / REVISIONS  |         |  |  |  |  |
|------------------------------------------------------------------------------------------------------------------------------------------------------------------------------------------------------|--------------------------|---------|--|--|--|--|
|                                                                                                                                                                                                      |                          |         |  |  |  |  |
|                                                                                                                                                                                                      |                          |         |  |  |  |  |
| 3                                                                                                                                                                                                    | CORPORATE CHANGES        | 2/9/16  |  |  |  |  |
| 2                                                                                                                                                                                                    | PLAN RE-REVIEW REVISIONS | 2/5/16  |  |  |  |  |
| 1                                                                                                                                                                                                    | PLAN REVIEW REVISIONS    | 1/26/16 |  |  |  |  |
|                                                                                                                                                                                                      | PERMIT SUBMITTAL         | 1/5/16  |  |  |  |  |
| NO:                                                                                                                                                                                                  | NO: DESCRIPTION          |         |  |  |  |  |
| O: DESCRIPTION DATE:  WARREN JOHNSON ARCHITECTS, INC. 2013  THESE DOCUMENTS ARE THE PROPERTY OF WARREN JOHNSON ARCHITECTS, INC. & MAY NOT BE REUSED, COPIED OR REPRODUCED WITHOUT WRITTEN PERMISSION |                          |         |  |  |  |  |

DRAWN BY: T. MILLIE CHECKED BY M. JOHNSON DATE: 11.30.15 PROJECT No: 15014

BURGER KING STORE #5735 2110 W. GALENA BLYD AURORA, IL 60506

CEILING PLAN

SHEET

SUPPLY AIR DIFFUSERS

FINISH: 100% ALUMINUM

FINISH: 100% ALUMINUM