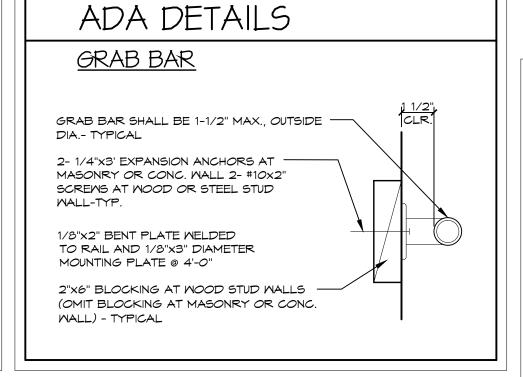

DRAWN BY: T. MILLIE CHECKED BY: M. JOHNSON DATE: 11.30.15 PROJECT No: 15014

BURGER KING STORE #5735 2110 W. GALENA BLVD. AURORA, IL 60506

PROPOSED EXTERIOR ELEVATIONS

SHEET

FOUR OF NINE

SEE 10/A7 FOR ACCESSIBLE MOUNTING HEIGHTS NOTES: LAVATORY MIRRORS TO BE MOUNTED SO THAT REFLECTING SURFACE IS 40" MAX. ABOVE THE HOT WATER AND DRAIN PIPES EXPOSED UNDER SINK MUST BE INSULATED TO PROTECT AGAINST CONTACT. PROVIDE FIRE TREATED WOOD BLOCKING AT ALL GRAB BAR LOCATIONS.

> VERIFY ALL ACCESSORIES WITH OWNER CLASS "C" FINISHES FLAME SPREAD RATING 76 - 200 SMOKE DEVELOPED 0 - 450 SEE DECOR SHEETS FOR FINISHES

> > 8'-0" CÉILING

|             | TOILET EQUIPMENT SCHEDULE                                                                              |                                             |                                |                                                   |  |  |  |
|-------------|--------------------------------------------------------------------------------------------------------|---------------------------------------------|--------------------------------|---------------------------------------------------|--|--|--|
| ITEM<br>NO. | ITEM                                                                                                   | MANUF. ##                                   | MOUNTING<br>HEIGHT             | REMARKS                                           |  |  |  |
| A           | GRAB BARS                                                                                              | BOBRICK 250 LBF. MIN.                       | 36" MAX. A.F.F. NOTE C         | PEENED GRIP, POLISHED ENDS                        |  |  |  |
| В           | TOILET TISSUE<br>DISPENSER                                                                             | NORTH AMERICAN CORP.<br>MODEL #58250        | 24" A.F.F. NOTE C, D           | SURFACE MOUNTED                                   |  |  |  |
| (0)         | MASTE RECEPTACLE                                                                                       | BOBRICK MODEL B-3644                        | 41-45" A.F.F., NOTE C          | RECESSED                                          |  |  |  |
| D           | SOAP DISPENSER                                                                                         | SUPPLIED BY ECOLAB                          | SEE NOTE A, C                  | SEE NATIONAL ACCOUNTS                             |  |  |  |
| E           | HAND DRYER                                                                                             | EXCEL MODEL #XL-BM                          | SEE NOTE A, C                  | SEE SPECIFICATIONS<br>#40502 FOR RECESS KIT       |  |  |  |
| F           | MIRROR                                                                                                 | MODEL#B-165-1836(18X36)                     | 40" A.F.F. TO<br>BOTTOM NOTE C | BOBRICK THEFT RESISTANT<br>SCREMS/APPROVED EQUIV. |  |  |  |
| 6           | SANITARY NAPKIN<br>DISP <i>O</i> SAL                                                                   | BOBRICK CONTRA B-270                        |                                | MOMEN'S ROOM ONLY                                 |  |  |  |
| H           | COAT HOOK<br>(ACCESSIBLE)                                                                              | BOBRICK MODEL B-6717                        | 48" A.F.F., NOTE A             | DOOR MOUNTED                                      |  |  |  |
|             | PARTITION                                                                                              | BOBRICK 1080/1180<br>DURALINE SERIES #EO-09 | SEE NOTE B, C, E               | COLOR: BLACK                                      |  |  |  |
| NOTE        | NOTE A: OPERATING CONTROLS OF ALL HAND DRYERS SOAP DISPENSERS AND MULTI PURPOSE UNITS TO BE 42" A F.F. |                                             |                                |                                                   |  |  |  |

NOTE A: OPERATING CONTROLS OF ALL HAND DRYERS, SOAP DISPENSERS AND MULTI PURPOSE UNITS TO BE 42" A.F.F NOTE B: G.C. TO FIELD VERIFY ALL SIZES.

NOTE C: PROVIDE BLOCKING FOR ALL WALL MOUNTED FIXTURES AND ACCESSORIES.