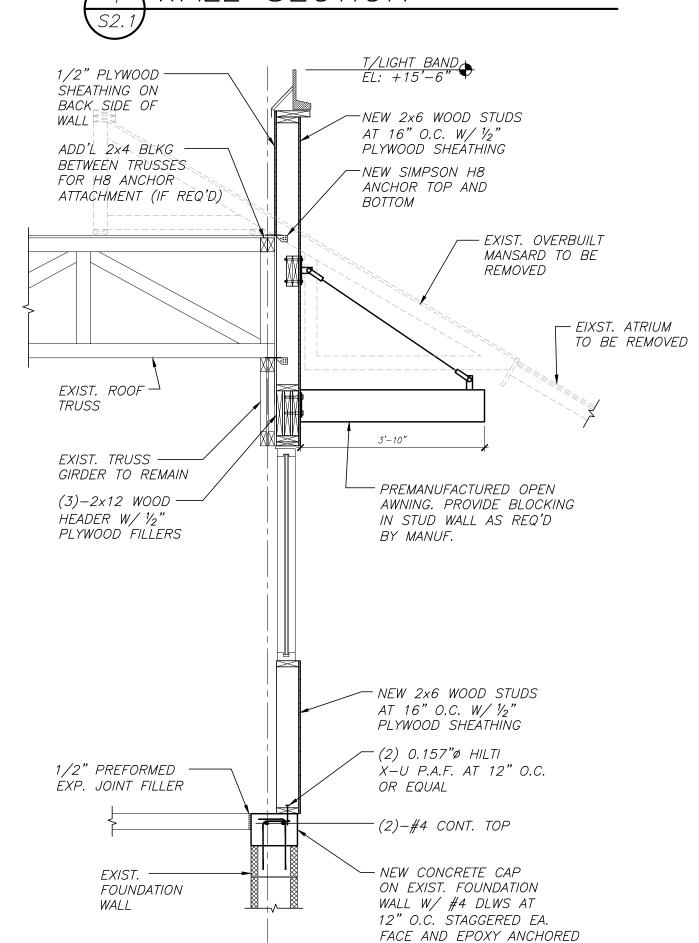

1. SEE SHEET S2.1 AND S2.2 FOR WALL SECTIONS. 2. FIELD VERIFY ALL EXISTING CONDITIONS PRIOR TO CONSTRUCTION.

PLAN KEYED NOTES

- 1 EXISTING GLASS ATRIUM TO BE REMOVED. REMOVE EXIST FOUNDATIONS A MINIMUM OF 8" BELOW FINISHED GRADE.
- 2 REMOVE EXISTING MANSARD OVERBUILT FRAMING. PATCH EXISTING ROOFING AS REQ'D — SEE ARCH.
- 3 REMOVE EXISTING DRIVE—THRU TRUSS OVERHANG.
- 4 NEW PREMANUFACTURED OPEN AWNING.
- 5 NEW PREMANUFACTURED CANOPY.
- 6 INFILL EXIST. OPNG. W/ 2x4 STUDS AT 16" O.C.
- 7 NEW 2x6 PARAPET STUDS AT 16" O.C.
- 8 NEW 2x10 STUDS AT 16" O.C AT NEW TOWER AND DRIVE—THRU FRAMING
- 9 NEW 2x6 RAFTERS EACH TRUSS.
- 10 NEW BLOCKING UNDER KICKERS.
- 11 NEW PARAPET KICKERS AT 16" O.C.
- 12 EXIST. W12 COLUMN TO REMAIN