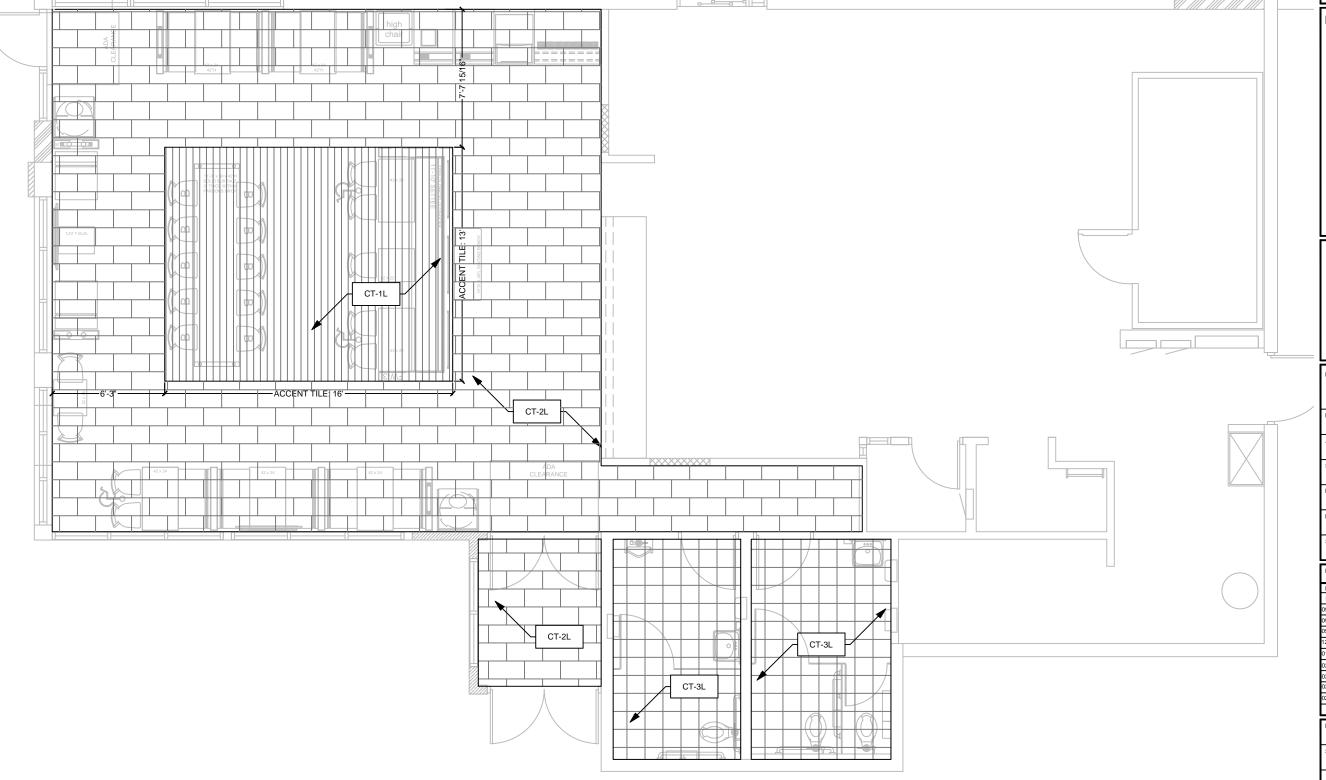

## KEY NOTES

- (1) NEW DOOR. SEE SHEET A-7.
- (2) SUBSTRATE PANELS:
- KITCHEN CREW RESTROOMS
  - 5/8" USG 'DUROCK' PANELS AT FINISH FLOOR TO 2'-0" A.F.F.

GENERAL CONTRACTOR NOTE:

ONCE ATRIUM HAS BEEN REMOVED, G.C. TO VERIFY LOCATION AND

- 5/8" WATER RESISTANT GYPSUM BOARD FROM 2'-0" A.F.F. TO 6" ABOVE FINISHED
- PROVIDE ALTERNATE BID OF 5/8" USG 'FIBEROCK' PANELS IN LIEU OF DUROCK. DINING ROOM - CORRIDOR
- 5/8" TYPE USG 'SHEETROCK', 'X' GYPSUM WALL BOARD. FINISH: CORONADO PAINT - LIGHT ORANGE PEEL APPLIED WITH CORONADO AIR ASSIST
- TIP (Z-122KD) OR EQUAL
- (3) EXISTING COLUMN TO REMAIN. SEE STRUCTURAL DRAWINGS.
- (4) PROVIDE AND INSTALL NEW URINAL
- $\langle 5 \rangle$  PROVIDE AND INSTALL NEW LAVATORY, WRAP ALL EXPOSED PIPE
- (6) PROVIDE AND INSTALL NEW WATER CLOSET
- (1) PROVIDE ADDITIONAL BLOCKING IN WALL BEHIND PLUMBING FIXTURES FOR SUPPORT OF WATER LINES (TYP.)
- (8) INFILL EXISTING OPENING TO MATCH ADJACENT WALL CONSTRUCTION
- (9) LINE OF NEW AWNING / CANOPY ABOVE
- (10) PROVIDE NEW FLOOR TILE. SEE DECOR DRAWINGS.
- (11) NEW STOREFRONT WINDOWS WITH 1" INSULATED, TEMPERED GLASS
- $\langle 12 \rangle$  NEW DRIVE THRU WINDOW. READY ACCESS MODEL NO. 275 (SINGLE PANEL SLIDER SERIES - SLIDER SIZE: 47  $\frac{1}{2}$ " W. X 43  $\frac{1}{2}$ " H.). VERIFY WITH OWNER. FIELD VERIFY OPENING SIZE PRIOR TO ORDERING WINDOW.
- (13) EXISTING FREESTYLE MACHINE AND BEVERAGE CABINETS
- (14) NEW SERVICE COUNTER. SEE DECOR SHEETS.