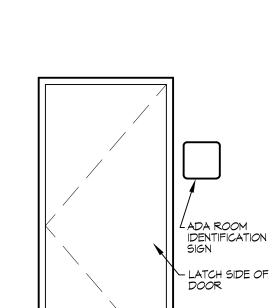

NEAREST TO THE LATCH SIDE OF THE DOOR

<u>ADA SIGN</u>

NOTES:

1. CHARACTERS & SYMBOLS SHALL CONTRAST WITH THEIR BACKGROUND

2. ADA ROOM IDENTIFICATION SIGN MOUNTED ON WALL SO THAT THE BASELINE OF THE LOWEST TACTILE CHARACTER IS TO BE A MINIMUM OF 48" A.F.F. AND THE BASELINE OF THE HIGHEST TACTILE CHARACTER IS TO BE A MAXIMUM OF 60" A.F.F. IDENTIFICATION
SIGN

3. SYMBOLS ARE TO BE DISTINCTLY DIFFERENT FROM THE DOOR IN
COLOR & CONTRAST

4. PROVIDE ROOM IDENTIFICATION SIGN ON LATCH SIDE OF DOOR LETTERS & NUMBERS ON SIGNS SHALL BE RAISED 1/32" MIN. & SHALL BE A MIN. OF 5/8" TALL. LETTERS SHALL BE SANS-SERIF UPPERCASE CHARACTERS ACCOMPANIED BY GRADE 2 BRAILLE

5. LOCATE RAISED & BRAILLE CHARACTERS, SIGNS ON THE WALL

ADA BATHROOM SIGN

MIRROR MTD @ 40" A.F.F.

| DRAMN BT:   | I. MILLIE  |
|-------------|------------|
| CHECKED BY: | M. JOHNSON |
| DATE:       | 11.30.15   |
| PROJECT No: | 15014      |
|             |            |