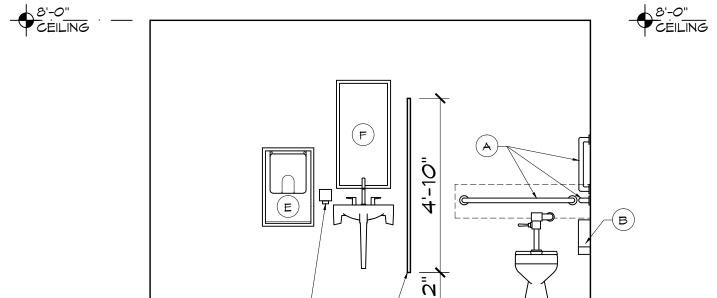

> VERIFY ALL ACCESSORIES WITH OWNER CLASS "C" FINISHES FLAME SPREAD RATING 76 - 200 SMOKE DEVELOPED 0 - 450 SEE DECOR SHEETS FOR FINISHES

> > 8'-0" CÉILING

|             | TOILET EQUIPMENT SCHEDULE                                                                              |                                             |                                |                                                   |  |  |  |
|-------------|--------------------------------------------------------------------------------------------------------|---------------------------------------------|--------------------------------|---------------------------------------------------|--|--|--|
| ITEM<br>NO. | ITEM                                                                                                   | MANUF. ##                                   | MOUNTING<br>HEIGHT             | REMARKS                                           |  |  |  |
| A           | GRAB BARS                                                                                              | BOBRICK 250 LBF. MIN.                       | 36" MAX. A.F.F. NOTE C         | PEENED GRIP, POLISHED ENDS                        |  |  |  |
| В           | TOILET TISSUE<br>DISPENSER                                                                             | NORTH AMERICAN CORP.<br>MODEL #58250        | 24" A.F.F. NOTE C, D           | SURFACE MOUNTED                                   |  |  |  |
| (0)         | MASTE RECEPTACLE                                                                                       | BOBRICK MODEL B-3644                        | 41-45" A.F.F., NOTE C          | RECESSED                                          |  |  |  |
| D           | SOAP DISPENSER                                                                                         | SUPPLIED BY ECOLAB                          | SEE NOTE A, C                  | SEE NATIONAL ACCOUNTS                             |  |  |  |
| E           | HAND DRYER                                                                                             | EXCEL MODEL #XL-BM                          | SEE NOTE A, C                  | SEE SPECIFICATIONS<br>#40502 FOR RECESS KIT       |  |  |  |
| F           | MIRROR                                                                                                 | MODEL#B-165-1836(18X36)                     | 40" A.F.F. TO<br>BOTTOM NOTE C | BOBRICK THEFT RESISTANT<br>SCREMS/APPROVED EQUIV. |  |  |  |
| 6           | SANITARY NAPKIN<br>DISP <i>O</i> SAL                                                                   | BOBRICK CONTRA B-270                        |                                | MOMEN'S ROOM ONLY                                 |  |  |  |
| H           | COAT HOOK<br>(ACCESSIBLE)                                                                              | BOBRICK MODEL B-6717                        | 48" A.F.F., NOTE A             | DOOR MOUNTED                                      |  |  |  |
|             | PARTITION                                                                                              | BOBRICK 1080/1180<br>DURALINE SERIES #EO-09 | SEE NOTE B, C, E               | COLOR: BLACK                                      |  |  |  |
| NOTE        | NOTE A: OPERATING CONTROLS OF ALL HAND DRYERS SOAP DISPENSERS AND MULTI PURPOSE UNITS TO BE 42" A F.F. |                                             |                                |                                                   |  |  |  |

NOTE A: OPERATING CONTROLS OF ALL HAND DRYERS, SOAP DISPENSERS AND MULTI PURPOSE UNITS TO BE 42" A.F.F NOTE B: G.C. TO FIELD VERIFY ALL SIZES.

NOTE C: PROVIDE BLOCKING FOR ALL WALL MOUNTED FIXTURES AND ACCESSORIES.

ENLARGED RESTROOM PLAN

SCALE: 3/8" = 1'-0"

**WARREN JOHNSON** ARCHITECTS, INC.

19 N. GREELEY STREET PALATINE, ILLINOIS 60067 TEL. 847.359.9616 FAX 847.359.9641

LIC. EXPIRES

SCALE: 3/8" = 1'-0"

- 8'-0" CEILING

5. LOCATE RAISED & BRAILLE CHARACTERS, SIGNS ON THE WALL

ADA BATHROOM SIGN

MIRROR MTD @ 40" A.F.F.

| DRAMN BT:   | I. MILLIE  |
|-------------|------------|
| CHECKED BY: | M. JOHNSON |
| DATE:       | 11.30.15   |
| PROJECT No: | 15014      |
|             |            |