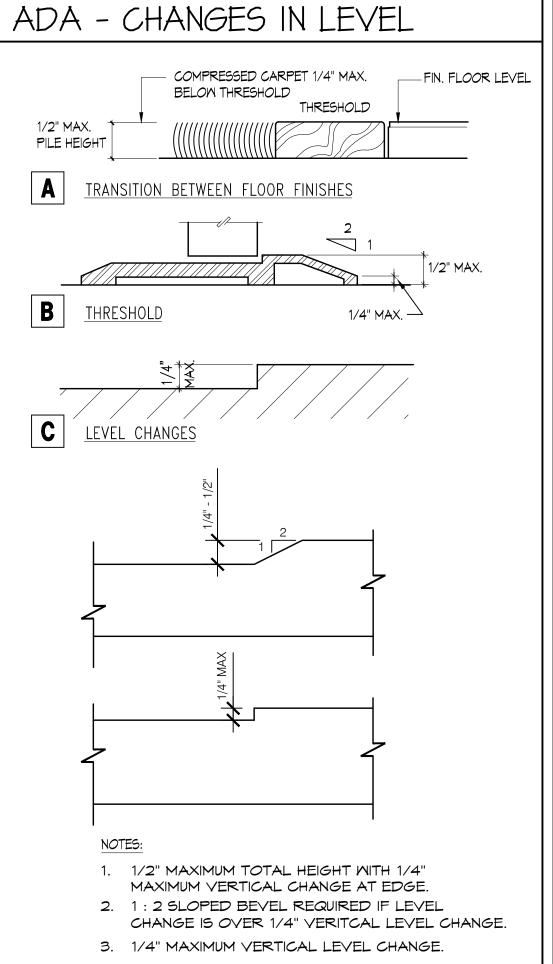

GENERAL CONTRACTOR SHALL INSTALL ALL HARDWARE PER ADA REQUIREMENTS.

DOOR HARDWARE SHALL BE CAPABLE OF OPERATION WITH THE USE OF ONE HAND AND SHALL NOT REQUIRE TIGHT PINCHING OR TWISTING OF THE WRIST TO OPERATE. THUMBTURN DEADBOLTS ARE PROHIBITED; LEVER OR PADDLE DEADBOLT RELEASES ARE ACCEPTABLE. DOOR THRESHOLD SHALL NOT EXCEED ONE-HALF INCH ( $\frac{1}{2}$ ") IN HEIGHT AND SHALL HAVE A 1:2 BEVEL. DOOR CLOSERS SHALL MEET FORCE AND SMEEP PERIOD REQUIREMENTS.