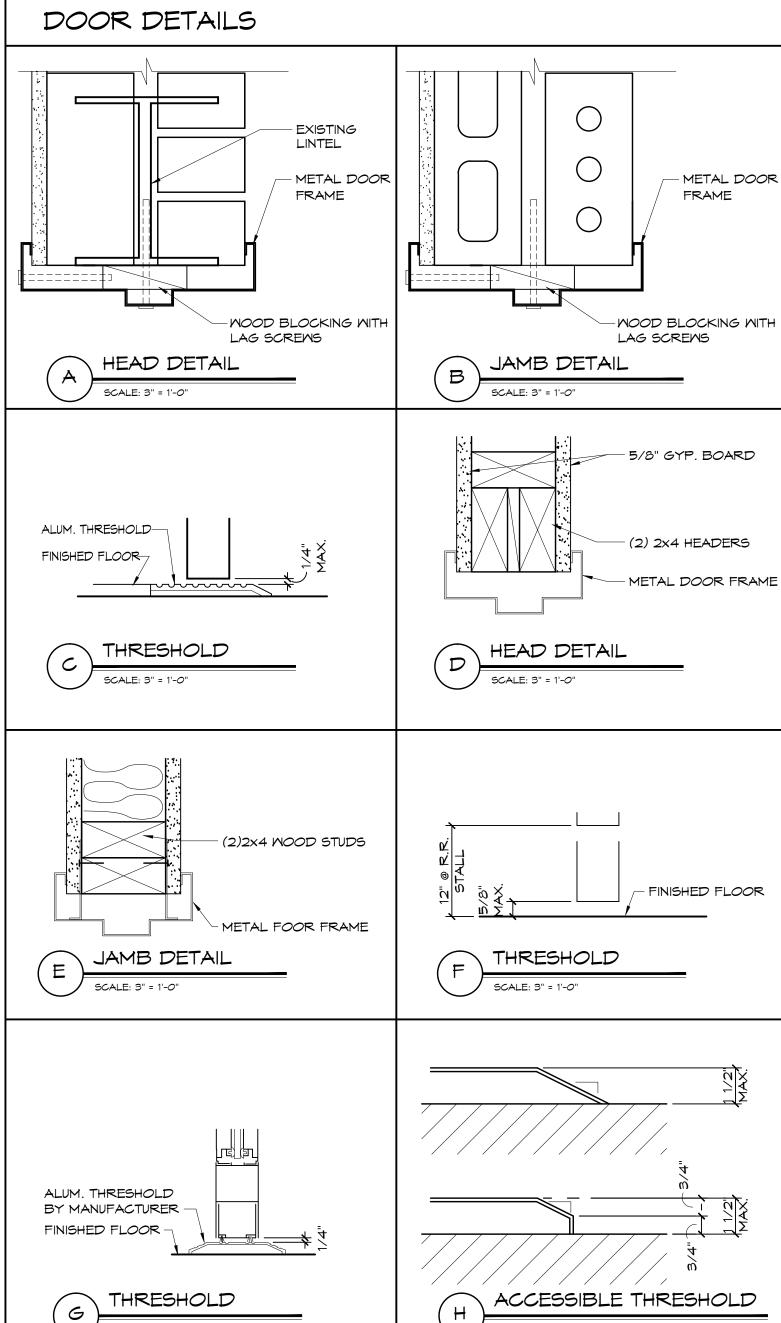

DS OR MORE FROM 90° TO 12° FROM THE LATCH FOR ALL LEAVES OF THAT DOORWAY. SHOULD DOOR(S) NOT COMPLY, CLOSER SHALL BE REPLACED AND ADJUSTED TO MEET THIS REQUIREMENT.

GENERAL CONTRACTOR SHALL INSTALL ALL HARDWARE PER ADA REQUIREMENTS.

DOOR HARDWARE SHALL BE CAPABLE OF OPERATION WITH THE USE OF ONE HAND AND SHALL NOT REQUIRE TIGHT PINCHING OR TWISTING OF THE WRIST TO OPERATE. THUMBTURN DEADBOLTS ARE PROHIBITED; LEVER OR PADDLE DEADBOLT RELEASES ARE ACCEPTABLE. DOOR THRESHOLD SHALL NOT EXCEED ONE-HALF INCH ( $\frac{1}{2}$ ") IN HEIGHT AND SHALL HAVE A 1:2 BEVEL. DOOR CLOSERS SHALL MEET FORCE AND SMEEP PERIOD REQUIREMENTS.

ALL JOINTS, PENETRATIONS, DOORS AND WINDOWS ARE TO BE CAULKED, GASKETED, WEATHER-STRIPPED, OR OTHERWISE SEALED.

BOTTOM 10" OF ALL DOORS WILL BE A SMOOTH, FLUSH SURFACE.



## **Specified Products and Approved Equals** Hinggs - Provide features functions size and finish as shown in hardware sets

| Hinges - Provide  | teatures, function  | s, size and finish as show | wn in nardware sets |
|-------------------|---------------------|----------------------------|---------------------|
| HAGER             | BB1279              | BB1168                     | 253                 |
| MCKINNEY          | TA2714              | T4A3786                    |                     |
| BOMMER            | BB5000              | BB5004                     |                     |
| Locks - Provide   | features, functions | and finish as shown in h   | nardware sets.      |
| FALCON - DEADLOCK | D871                |                            | NO SUBSTITUTIONS    |
| SCHLAG