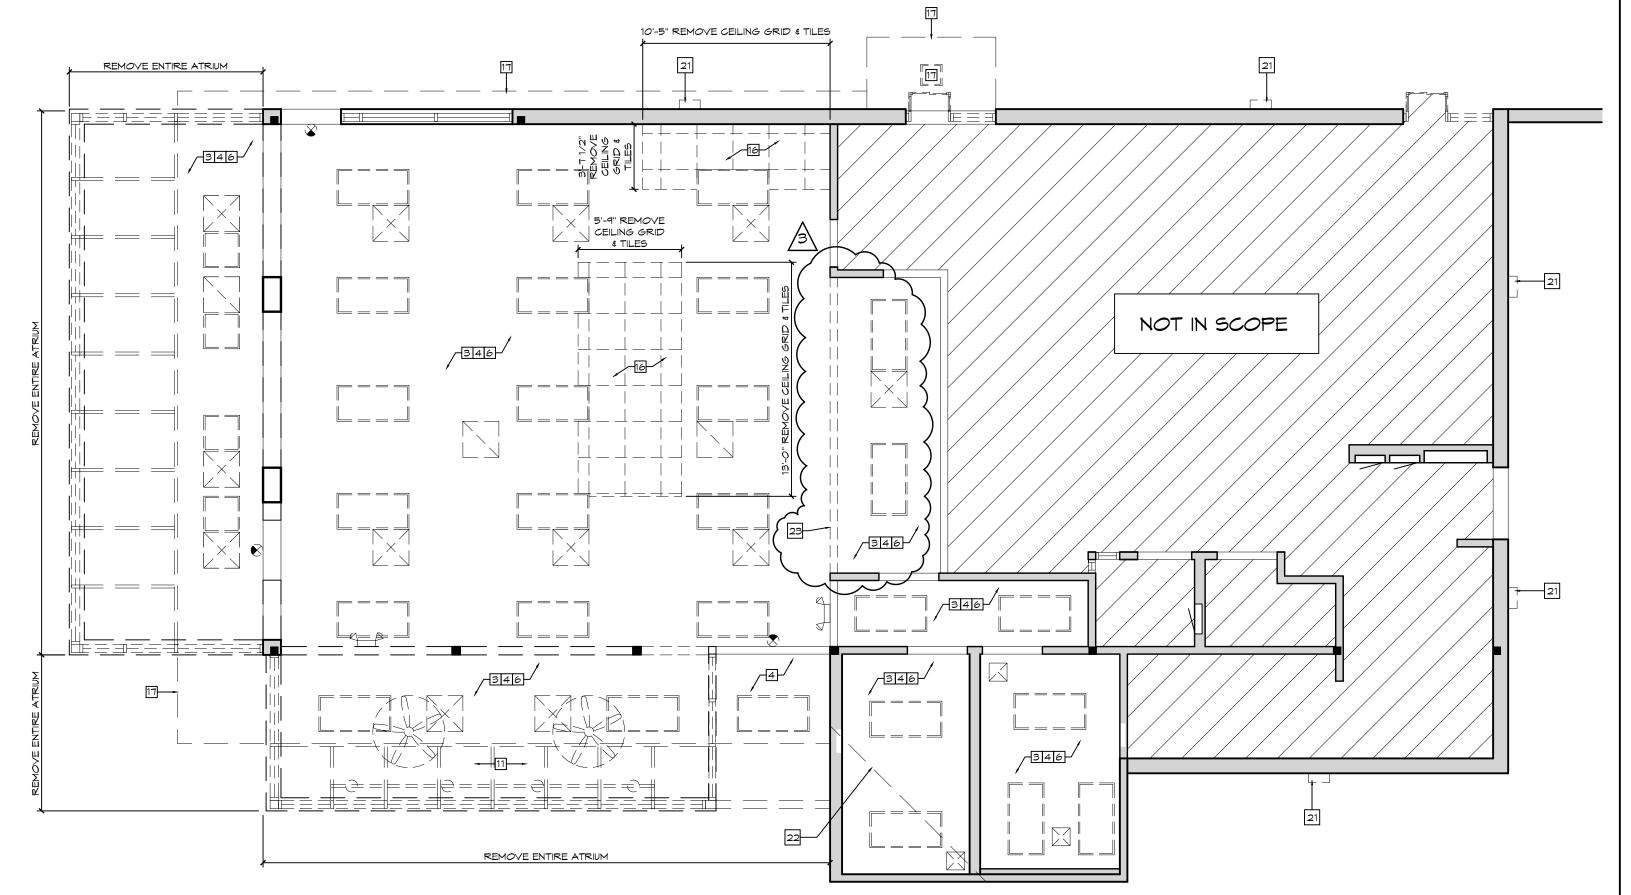

## # DEMOLITION NOTES

- REMOVE EXISTING INTERIOR HALF WALL IN DINING ROOM.
- REMOVE ALL EXISTING MILLWORK IN DINING ROOM.
- REMOVE EXISTING HVAC DIFFUSERS IN DINING ROOM, ATRIUM, HALLWAY, RESTROOMS & SERVICE AREA (WILL BE REPLACED)
- REMOVE EXISTING 2X FLUORESCENT LIGHTS, EXIT SIGNS & EMERGENCY LIGHTS THROUGHOUT DINING ROOM, HALLWAY, VESTIBULE, ATRIUM, RESTROOMS & SERVICE AREA (WILL BE REPLACED).
- 5 EXISTING FREESTYLE MACHINE & CABINETRY TO REMAIN.
- REMOVE EXISTING CEILING TILES THROUGHOUT DINING ROOM, HALLWAY & SERVICE AREA. EXISTING CEILING GRID TO REMAIN. G.C. TO CLEAN EXISTING CEILING GRID.
- REMOVE EXISTING COUNTER AND HALF WALL.
- 8 EXISTING DOOR & FRAME TO BE REMOVED.
- 9 EXISTING BOOTHS, & MILLWORK THROUGHOUT TO BE REMOVED. REPAIR FLOOR AS REQUIRED.
- 10 EXISTING WALL FINISHES TO BE REMOVED, INCLUDING CHAIR RAILS, WAINSCOTING AND COLUMN ENCLOSURE FINISHES.
- 11 REMOVE EXISTING TRACK LIGHTING & CEILING FANS IN ATRIUM.
- 12 EXISTING PLUMBING FIXTURES, HAND DRYERS, TRASH RECEPTACLES, GRAB BARS & TOILET PARTITIONS TO BE REMOVED.
- 13 EXISTING DRIVE-THRU WINDOW TO BE REMOVED.
- 14 EXISTING WINDOW TO BE REMOVED.
- 15 REMOVE EXISTING FLOOR TILE. PREP SLAB TO RECEIVE NEW FINISHES.
- 16 REMOVE EXISTING CEILING GRID & CEILING TILES IN THIS AREA FOR NEW SOFFIT.
- 17 REMOVE MANSARD, DRIVE-THRU BUMP-OUT & DRIVE-THRU BUMP-OUT LIGHTING.
- 18 EXISTING DOOR TO BE REMOVED. EXISTING FRAME TO REMAIN.
- 19 EXTERIOR WALL TO BE REMOVED. G.C. TO PROVIDE TEMPORARY SUPPORT OF EXISTING CONSTRUCTION.
- 20 REMOVE EXISTING FRP PANELS IN RESTROOMS. PATCH/REPAIR EXISTING WALLS TO ACCEPT NEW FINISHES.
- 21 EXISTING WALL PACK TO BE REMOVED.
- 22 EXISTING ANGLED ROOF AT RESTROOM BUMP-OUT TO BE SQUARED OFF. EXISTING SHINGLES TO BE REMOVED. SEE STRUCTURAL.
- 23 REMOVE EXISTING BULKHEAD AT FRONT SERVICE COUNTER.

GENERAL CONTRACTOR NOTE: ONCE ATRIUM HAS BEEN REMOVED, G.C. TO VERIFY LOCATION AND

DEPTH OF EXISTING FOUNDATION WALL AT PREVIOUS, ORIGINAL BUILDING. G.C. TO NOTIFY ARCHITECT IMMEDIATELY IF THIS FOUNDATION WALL DOES NOT EXIST OR IF THERE ARE ANY DISCREPANCIES.