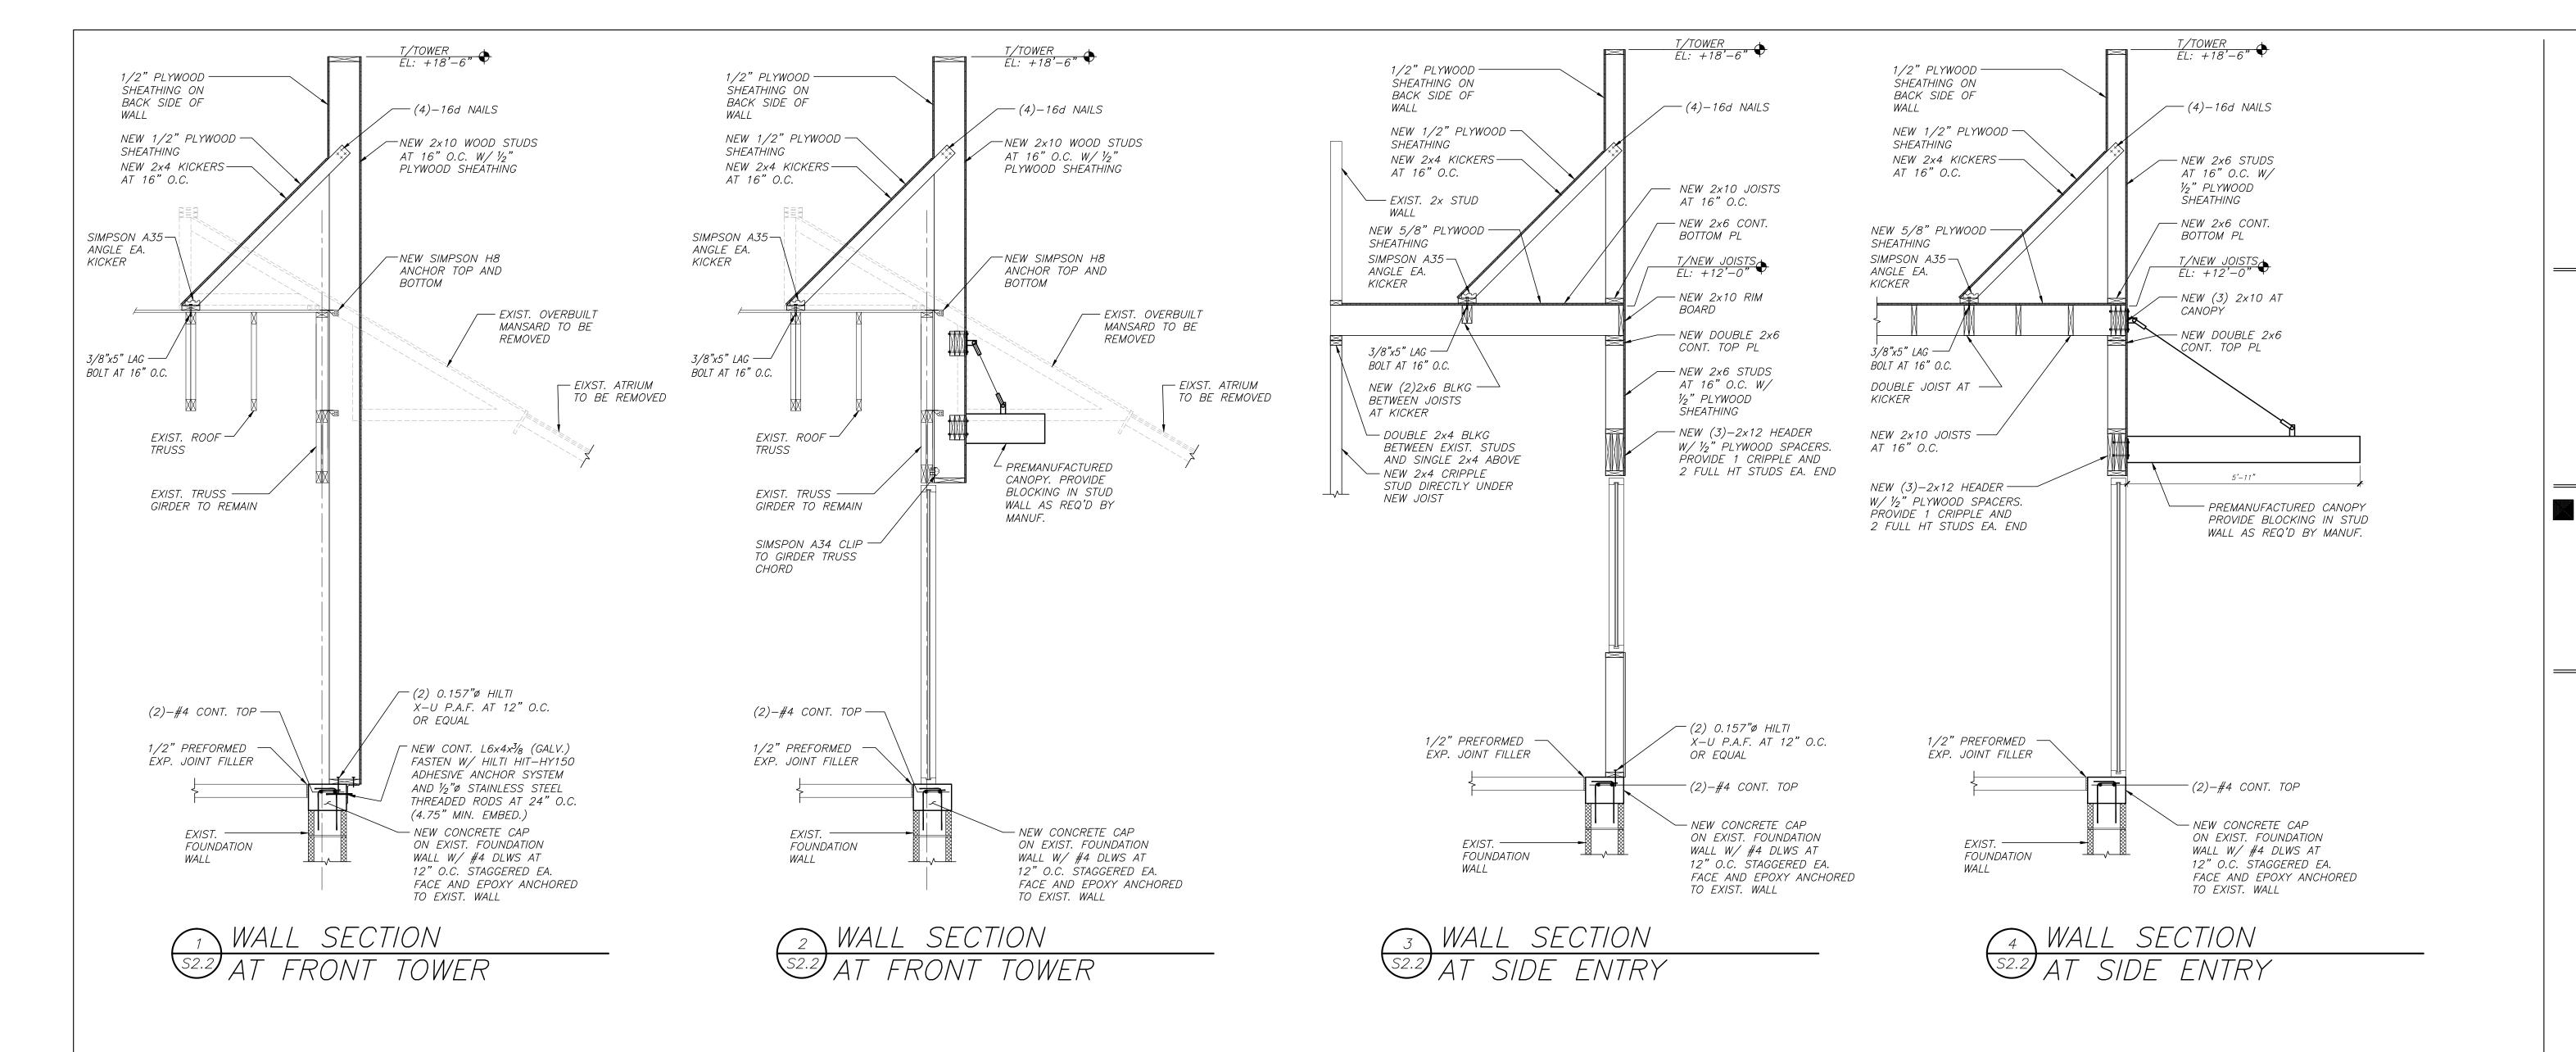

1. SEE SHEET S2.1 AND S2.2 FOR WALL SECTIONS. 2. FIELD VERIFY ALL EXISTING CONDITIONS PRIOR TO CONSTRUCTION.

PLAN KEYED NOTES

- 1 EXISTING GLASS ATRIUM TO BE REMOVED. REMOVE EXIST FOUNDATIONS A MINIMUM OF 8" BELOW FINISHED GRADE.
- 2 REMOVE EXISTING MANSARD OVERBUILT FRAMING. PATCH EXISTING ROOFING AS REQ'D — SEE ARCH.
- 3 REMOVE EXISTING DRIVE—THRU TRUSS OVERHANG.
- 4 NEW PREMANUFACTURED OPEN AWNING.
- 5 NEW PREMANUFACTURED CANOPY.
- 6 INFILL EXIST. OPNG. W/ 2x4 STUDS AT 16" O.C.
- 7 NEW 2x6 PARAPET STUDS AT 16" O.C.
- 8 NEW 2x10 STUDS AT 16" O.C AT NEW TOWER AND DRIVE—THRU FRAMING
- 9 NEW 2x6 RAFTERS EACH TRUSS.
- 10 NEW BLOCKING UNDER KICKERS.
- 11 NEW PARAPET KICKERS AT 16" O.C.
- 12 EXIST. W12 COLUMN TO REMAIN

BURGER KING STORE #5735 2110 W. GALENA BLVD. AURORA, IL 60506

FRAMING DETAILS

SHEET

**S2.2** 

GENERAL NOTES