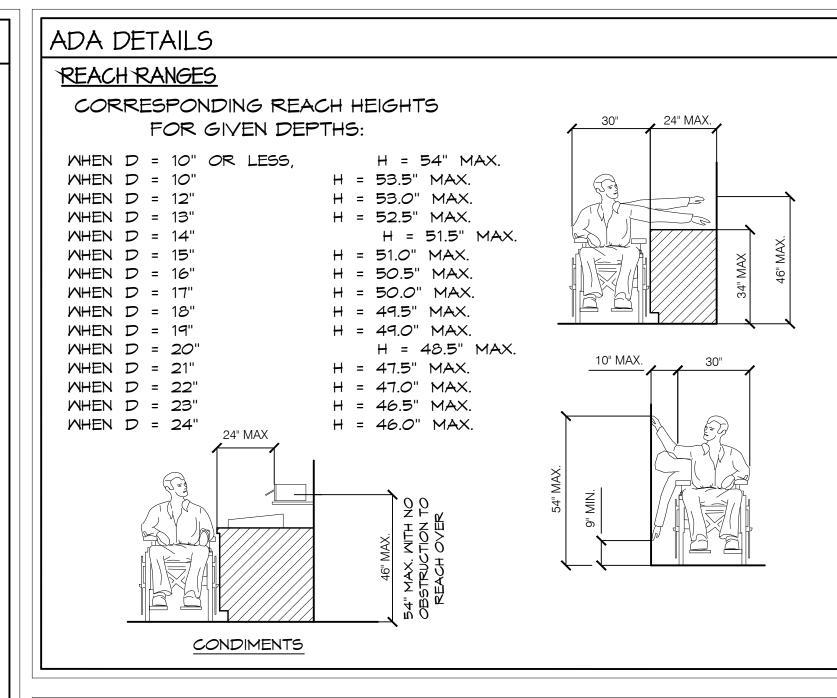

## ACCESSIBILITY NOTES

DOORS-All doors will comply with Section 100.310(j) of the Iliinois Accessibility Code and ANSI section 4.13

DRINKING FOUNTAINS-All public drinking fountains and water coolers shall comply with ANSI 4.15

CONTROLS AND OPERATING MECHANISMS-All controls and operating mechanisms along accessible routes and in accessible spaces shall comply with ANSI section 4.25

ALARMS-All emergency warning systems shall compy with ANSI section 4.26, and shall be both audio and visual.