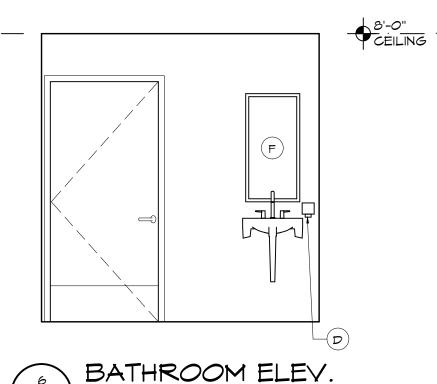

ENLARGED RESTROOM PLAN

SCALE: 3/8" = 1'-0"

**WARREN JOHNSON** ARCHITECTS, INC.

19 N. GREELEY STREET PALATINE, ILLINOIS 60067 TEL. 847.359.9616 FAX 847.359.9641

LIC. EXPIRES

SCALE: 3/8" = 1'-0"

- 8'-0" CEILING

BURGER KING STORE #5735 2110 M. GALENA BLVD. AURORA, IL 60506

BATHROOM DETAILS

A-6

SEVEN OF NINE

SHEET