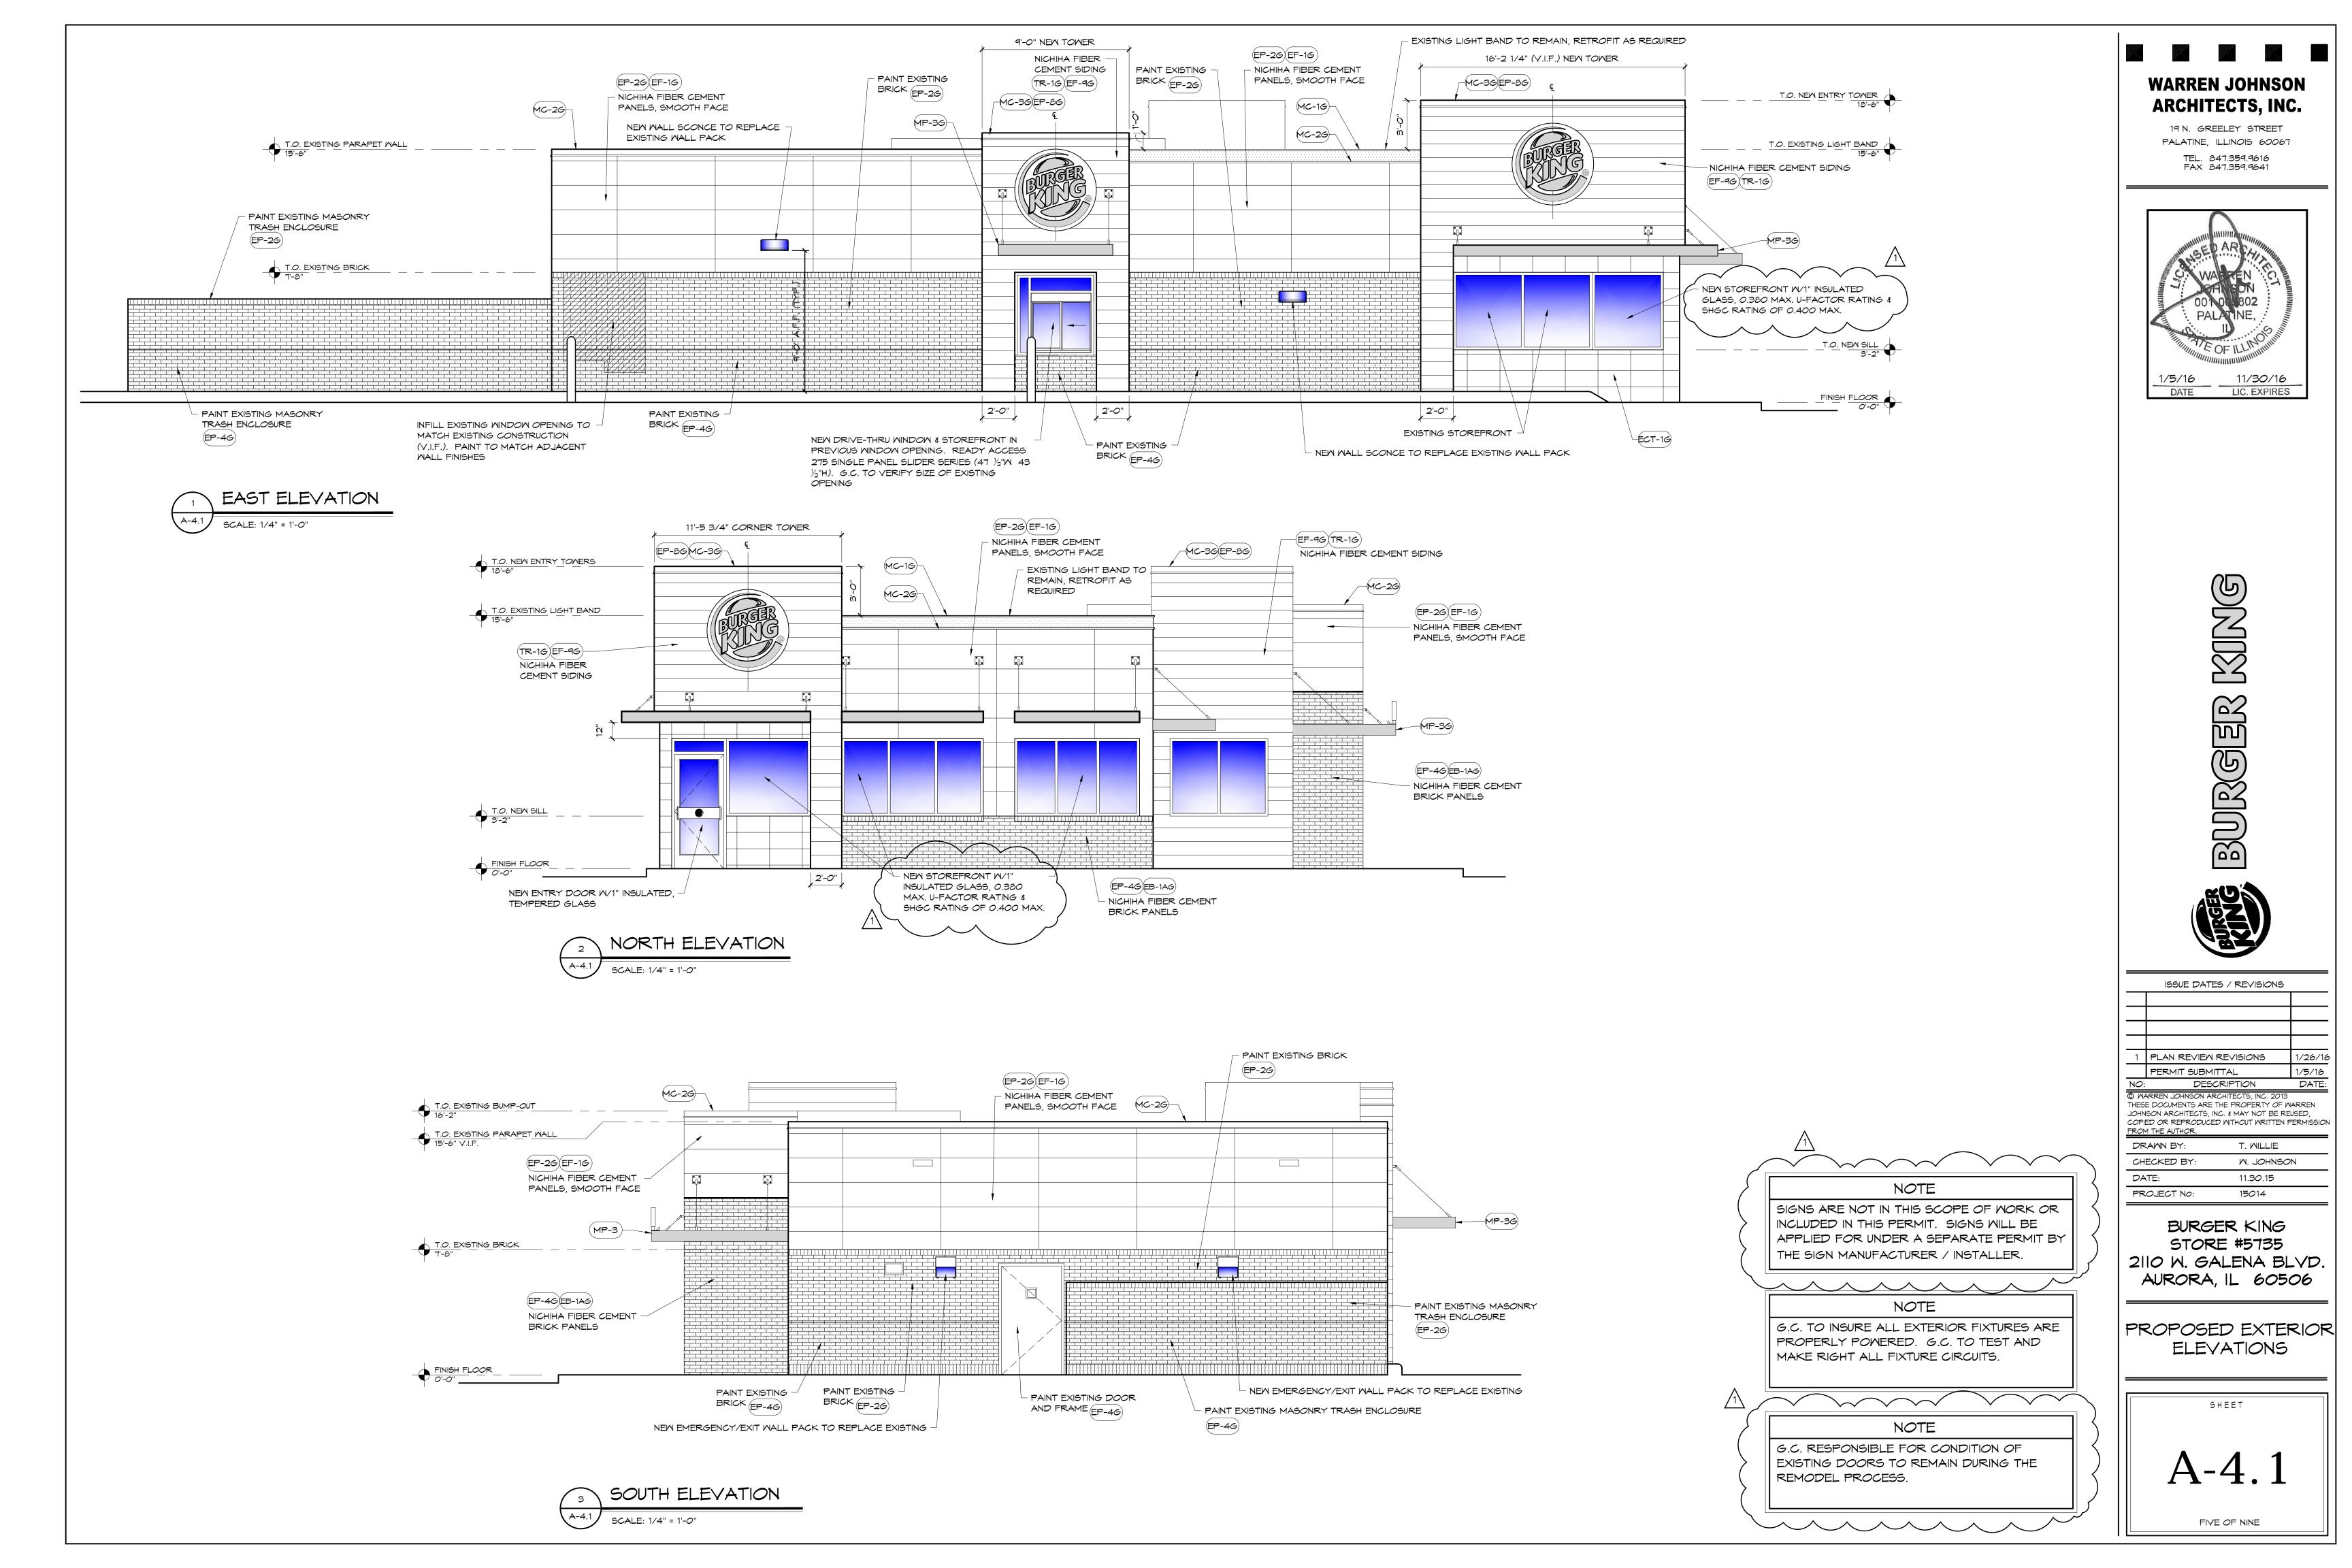

EXISTING EXTERIOR ELEVATIONS

SHEET

A-3

THREE OF NINE

| CODE   | MATERIAL                                     | LOCATION                              | MANUFACTURER                      |                                                               | DESCRIPTION                               |                                | ADDITI                                 | IONAL INFORMATION                                                                                                |
|--------|----------------------------------------------|---------------------------------------|-----------------------------------|---------------------------------------------------------------|-------------------------------------------|--------------------------------|----------------------------------------|------------------------------------------------------------------------------------------------------------------|
|        |                                              |                                       |                                   | PRODUCT                                                       | COLOR                                     | DIMENSION                      | 1                                      |                                                                                                                  |
| B-1AG  | EXTERIOR FINISH FIBER<br>CEMENT BRICK PANELS | GENERAL                               | NICHIHA FIBER CEMENT              | NICHIHA CANYON BRICK PANELS                                   | UNFINISHED MUST BE PAINTED TO MATCH EP-40 | 18" × 6'                       | CONTACT:<br>EMAIL:<br>INSTALL PER      | ANDREW BRIGGS 770.805.9466 OR 866.424.4211 ABRIGGS@NICHIHA.COM  MANUFACTURER'S SPECIFICATIONS                    |
| ECT-1G | EXTERIOR CERAMIC TILE                        | ACCENT AT<br>BUILDING FRONT           | GRANITE FIANDRE/EUROWEST          | SENSIBLE STONE ED5052 (USE EGR-4G)                            | RED NATURAL<br>STACKED BOND PATTERN       | 12" X 24"                      | CONTACT: PHONE: CONTACT: EMAIL: PHONE: | JAN DETER AT EUROWEST<br>714.309.9551<br>JOY KLEIN AT TRANS CERAMICA<br>JKLEIN@TRANSCERAMICA.COM<br>813.334.3302 |
| F-16   | FIBER CEMENT SIDING<br>PANELS                | GENERAL                               |                                   | NICHIHA ARCHITECTURAL BLOCK - LARGE                           | COLOR TO MATCH EP-2G<br>"TAUPE TONE"      |                                |                                        |                                                                                                                  |
|        |                                              |                                       | NICHIHA FIBER CEMENT              |                                                               |                                           |                                | CONTACT:<br>EMAIL:                     | ANDREW BRIGGS 770.805.9466 OR 866.424.4211<br>ABRIGGS@NICHIHA.COM                                                |
| F-96   | EXTERIOR FINISH FIBER<br>CEMENT              | EXTERIOR SIGN<br>ARCHONS              |                                   | VINTAGE WOOD EF762                                            | CEDAR                                     | 18" X 10"                      |                                        | MANUFACTURER'S SPECIFICATIONS                                                                                    |
| TR-16  | ALUMINUM TRIMS                               |                                       |                                   | ALUMINUM TRIMS                                                |                                           | TO BE USED AT<br>TOMER CORNERS |                                        |                                                                                                                  |
| P-26   | EXTERIOR PAINT                               | EXTERIOR<br>GENERAL<br>ABOVE WAINSCOT |                                   | PRIMER: 17-921 PAINT: 6-2045XI EXTERIOR SPEEDHIDE SATIN       | TAUPE TONE                                |                                |                                        |                                                                                                                  |
| P-46   | EXTERIOR PAINT                               | EXTERIOR<br>MAINSCOT                  |                                   | PRIMER: 17-921 PAINT: 6-2045XI EXTERIOR SPEEDHIDE SATIN LATEX | MONTERREY CLIFFS                          |                                | CONTACT:                               | E: 317.318.5800                                                                                                  |
| P-86   | EXTERIOR PAINT                               | METAL COPING AT<br>ARCHON TOWERS      | - PPG                             | PRIMER: 17-921 PAINT: 6-2045XI EXTERIOR SPEEDHIDE SATIN LATEX | CEDAR                                     |                                | - PHONE:<br>EMAIL:                     |                                                                                                                  |
| EXT-G  | EXTERIOR PAINT                               | POLES & SIGNS                         |                                   | PRIMER: 17-921 PAINT: 6-2045XI EXTERIOR SPEEDHIDE SATIN LATEX | BLACK                                     |                                |                                        |                                                                                                                  |
| GR-36  | GROUT                                        | MAINSCOT BRICK                        | MAPEI                             | #5 CHAMOIS (USE WITH EB-1AG)                                  | #5 CHAMOIS                                |                                | NOTE: USE M                            | NITH EB-16 ON EXTERIOR FINISH SCHEDULE                                                                           |
| GR-46  | GROUT                                        | CERAMIC TILE                          | CUSTOM BUILDING PRODUCTS          | POLYBLEND SANDED                                              | #335 WINTER GRAY                          |                                | NOTE: USE M                            | NITH ECT-1 ON EXTERIOR FINISH SCHEDULE                                                                           |
| 10-16  | METAL COPING                                 | TOP OF LIGHT<br>BAND WALL CAP         |                                   |                                                               | A-30<br>"SILVERSMITH"                     |                                | CONTACT                                | W.P. HICKMAN COMPANY                                                                                             |
| 10-26  | METAL COPING                                 | BELOW LIGHT BAND                      | W.P. HICKMAN SYSTEMS, INC.        | PERMA SNAP PLUS                                               | FACTORY FINISH TO MATCH EP-26             |                                | CONTACT: PHONE: WEBSITE:               | M.F. FICKMAN COMPANT<br>828.676.1700<br>WWW.WPH.COM                                                              |
| 10-36  | METAL COPING                                 | ABOVE EXTERIOR<br>SIGN ARCHONS        |                                   |                                                               | COPING TO BE PAINTED EP-8G<br>(CEDAR)     |                                |                                        |                                                                                                                  |
| 1P-3G  | METAL CANOPY                                 | ABOVE DOORS                           | *SEE APPROVED CANOPY<br>SUPPLIERS | CUSTOM METAL CANOPY                                           | COLOR: CLEAR ANODIZED                     | *SEE PLANS                     |                                        |                                                                                                                  |

ADA SYMBOL OF ACCESSIBILITY (ISA) DECAL TO BE LOCATED ON STOREFRONT GLASS ADJACENT TO ALL ACCESSIBLE DOORS.

ISA SIGN DECAL DETAIL SCALE: N.T.S.

NOTE SIGNS ARE NOT IN THIS SCOPE OF WORK OR INCLUDED IN THIS PERMIT. SIGNS WILL BE APPLIED FOR UNDER A SEPARATE PERMIT BY THE SIGN MANUFACTURER / INSTALLER.

## NOTE

G.C. TO INSURE ALL EXTERIOR FIXTURES ARE PROPERLY POWERED. G.C. TO TEST AND MAKE RIGHT ALL FIXTURE CIRCUITS.

NOTE

G.C. RESPONSIBLE FOR CONDITION OF EXISTING DOORS TO REMAIN DURING THE REMODEL PROCESS.

DRAWN BY: T. MILLIE CHECKED BY: M. JOHNSON DATE: 11.30.15 PROJECT No: 15014

BURGER KING STORE #5735 2110 W. GALENA BLVD. AURORA, IL 60506

PROPOSED EXTERIOR ELEVATIONS

SHEET

FOUR OF NINE

SEE 10/A7 FOR ACCESSIBLE MOUNTING HEIGHTS NOTES: LAVATORY MIRRORS TO BE MOUNTED SO THAT REFLECTING SURFACE IS 40" MAX. ABOVE THE HOT WATER AND DRAIN PIPES EXPOSED UNDER SINK MUST BE INSULATED TO PROTECT AGAINST CONTACT. PROVIDE FIRE TREATED WOOD BLOCKING AT ALL GRAB BAR LOCATIONS.