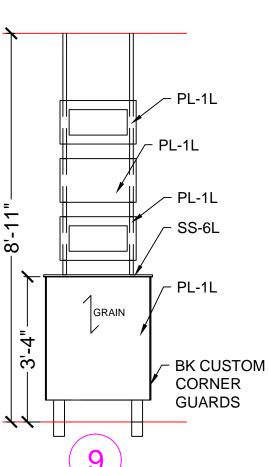

## KEY NOTES

- (1) NEW DOOR. SEE SHEET A-7.
- (2) SUBSTRATE PANELS:
- KITCHEN CREW RESTROOMS
  - 5/8" USG 'DUROCK' PANELS AT FINISH FLOOR TO 2'-0" A.F.F.

GENERAL CONTRACTOR NOTE:

ONCE ATRIUM HAS BEEN REMOVED, G.C. TO VERIFY LOCATION AND

- 5/8" WATER RESISTANT GYPSUM BOARD FROM 2'-0" A.F.F. TO 6" ABOVE FINISHED
- PROVIDE ALTERNATE BID OF 5/8" USG 'FIBEROCK' PANELS IN LIEU OF DUROCK. DINING ROOM - CORRIDOR
- 5/8" TYPE USG 'SHEETROCK', 'X' GYPSUM WALL BOARD. FINISH: CORONADO PAINT - LIGHT ORANGE PEEL APPLIED WITH CORONADO AIR ASSIST
- TIP (Z-122KD) OR EQUAL
- (3) EXISTING COLUMN TO REMAIN. SEE STRUCTURAL DRAWINGS.
- (4) PROVIDE AND INSTALL NEW URINAL
- $\langle 5 \rangle$  PROVIDE AND INSTALL NEW LAVATORY, WRAP ALL EXPOSED PIPE
- (6) PROVIDE AND INSTALL NEW WATER CLOSET
- (1) PROVIDE ADDITIONAL BLOCKING IN WALL BEHIND PLUMBING FIXTURES FOR SUPPORT OF WATER LINES (TYP.)
- (8) INFILL EXISTING OPENING TO MATCH ADJACENT WALL CONSTRUCTION
- (9) LINE OF NEW AWNING / CANOPY ABOVE
- (10) PROVIDE NEW FLOOR TILE. SEE DECOR DRAWINGS.
- (11) NEW STOREFRONT WINDOWS WITH 1" INSULATED, TEMPERED GLASS
- $\langle 12 \rangle$  NEW DRIVE THRU WINDOW. READY ACCESS MODEL NO. 275 (SINGLE PANEL SLIDER SERIES - SLIDER SIZE: 47  $\frac{1}{2}$ " W. X 43  $\frac{1}{2}$ " H.). VERIFY WITH OWNER. FIELD VERIFY OPENING SIZE PRIOR TO ORDERING WINDOW.
- (13) EXISTING FREESTYLE MACHINE AND BEVERAGE CABINETS
- (14) NEW SERVICE COUNTER. SEE DECOR SHEETS.