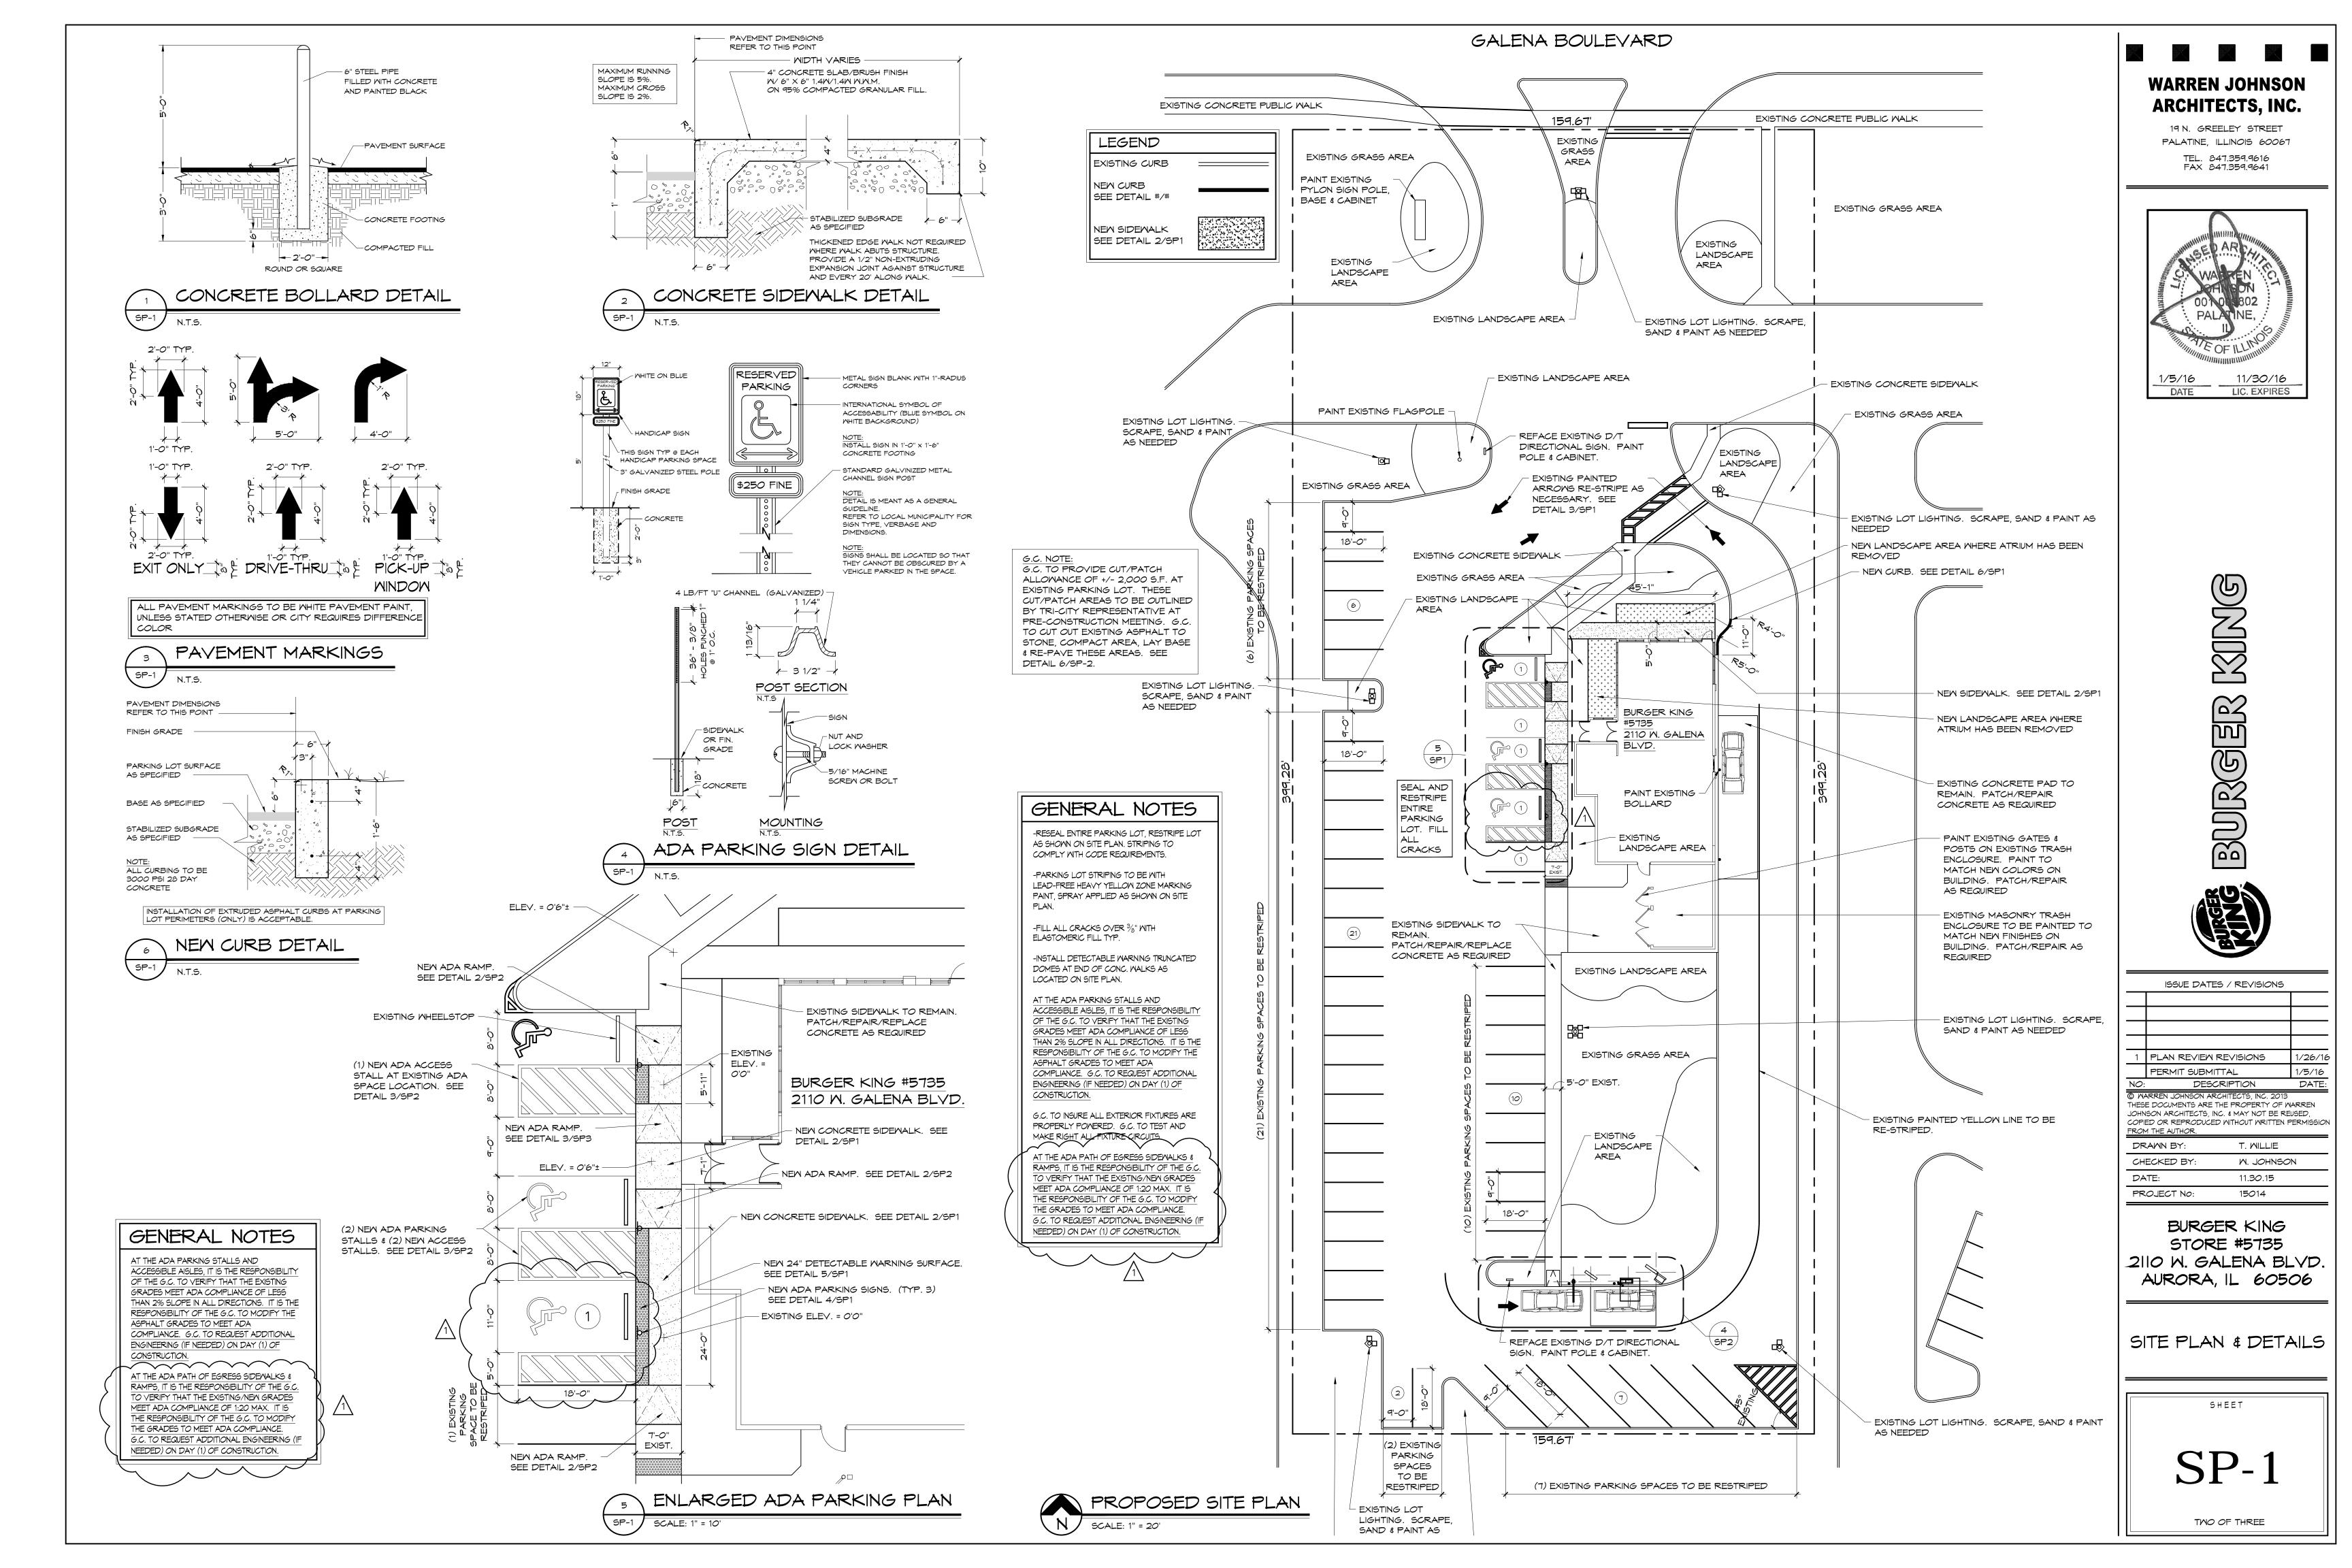

DRAWN BY: T. WILLIE

CHECKED BY: W. JOHNSON

DATE: 11.30.15

PROJECT No: 15014

BURGER KING STORE #5735 2110 W. GALENA BLVD. AURORA, IL 60506

DEMO SITE PLAN

SHEET

SP-0.1

ONE OF THREE

## # DEMOLITION NOTES

- REMOVE EXISTING INTERIOR HALF WALL IN DINING ROOM.
- REMOVE ALL EXISTING MILLWORK IN DINING ROOM.
- REMOVE EXISTING HVAC DIFFUSERS IN DINING ROOM, ATRIUM, HALLWAY, RESTROOMS & SERVICE AREA (WILL BE REPLACED)
- REMOVE EXISTING 2X FLUORESCENT LIGHTS, EXIT SIGNS & EMERGENCY LIGHTS THROUGHOUT DINING ROOM, HALLWAY, VESTIBULE, ATRIUM, RESTROOMS & SERVICE AREA (WILL BE REPLACED).
- 5 EXISTING FREESTYLE MACHINE & CABINETRY TO REMAIN.
- REMOVE EXISTING CEILING TILES THROUGHOUT DINING ROOM, HALLWAY & SERVICE AREA. EXISTING CEILING GRID TO REMAIN. G.C. TO CLEAN EXISTING CEILING GRID.
- REMOVE EXISTING COUNTER AND HALF WALL.
- 8 EXISTING DOOR & FRAME TO BE REMOVED.
- 9 EXISTING BOOTHS, & MILLWORK THROUGHOUT TO BE REMOVED. REPAIR FLOOR AS REQUIRED.
- 10 EXISTING WALL FINISHES TO BE REMOVED, INCLUDING CHAIR RAILS, WAINSCOTING AND COLUMN ENCLOSURE FINISHES.
- 11 REMOVE EXISTING TRACK LIGHTING & CEILING FANS IN ATRIUM.
- 12 EXISTING PLUMBING FIXTURES, HAND DRYERS, TRASH RECEPTACLES, GRAB BARS & TOILET PARTITIONS TO BE REMOVED.
- 13 EXISTING DRIVE-THRU WINDOW TO BE REMOVED.
- 14 EXISTING WINDOW TO BE REMOVED.
- 15 REMOVE EXISTING FLOOR TILE. PREP SLAB TO RECEIVE NEW FINISHES.
- 16 REMOVE EXISTING CEILING GRID & CEILING TILES IN THIS AREA FOR NEW SOFFIT.
- 17 REMOVE MANSARD, DRIVE-THRU BUMP-OUT & DRIVE-THRU BUMP-OUT LIGHTING.
- 18 EXISTING DOOR TO BE REMOVED. EXISTING FRAME TO REMAIN.
- 19 EXTERIOR WALL TO BE REMOVED. G.C. TO PROVIDE TEMPORARY SUPPORT OF EXISTING CONSTRUCTION.
- 20 REMOVE EXISTING FRP PANELS IN RESTROOMS. PATCH/REPAIR EXISTING WALLS TO ACCEPT NEW FINISHES.
- 21 EXISTING WALL PACK TO BE REMOVED.
- 22 EXISTING ANGLED ROOF AT RESTROOM BUMP-OUT TO BE SQUARED OFF. EXISTING SHINGLES TO BE REMOVED. SEE STRUCTURAL.
- 23 REMOVE EXISTING BULKHEAD AT FRONT SERVICE COUNTER.

## GENERAL NOTES

-GENERAL CONTRACTOR SHALL NOTIFY THE ARCHITECT IMMEDIATELY OF ANY INCONSISTENCIES OR DISCREPANCIES WITH THE PLANS IN RELATION TO THE EXISTING FIELD CONDITIONS.

-ALL INTERIOR AND STOREFRONT CONSTRUCTION SHALL COMPLY WITH ALL APPLICABLE CODES AND ORDINANCES IN PLACE WITHIN THE JURISDICTION OF THE MORK.

GENERAL CONTRACTOR NOTE: ONCE ATRIUM HAS BEEN REMOVED, G.C. TO VERIFY LOCATION AND

DEPTH OF EXISTING FOUNDATION WALL AT PREVIOUS, ORIGINAL BUILDING. G.C. TO NOTIFY ARCHITECT IMMEDIATELY IF THIS FOUNDATION WALL DOES NOT EXIST OR IF THERE ARE ANY DISCREPANCIES.