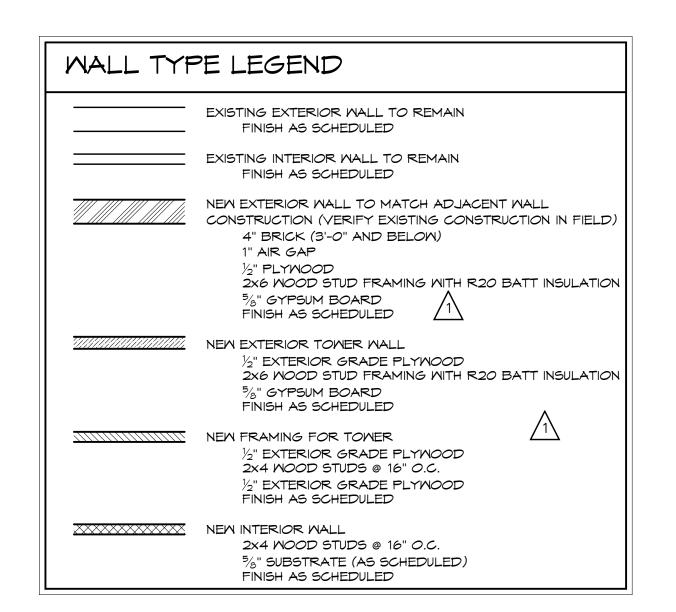

- 5/8" WATER RESISTANT GYPSUM BOARD FROM 2'-0" A.F.F. TO 6" ABOVE FINISHED
- PROVIDE ALTERNATE BID OF 5/8" USG 'FIBEROCK' PANELS IN LIEU OF DUROCK. DINING ROOM - CORRIDOR
- 5/8" TYPE USG 'SHEETROCK', 'X' GYPSUM WALL BOARD. FINISH: CORONADO PAINT - LIGHT ORANGE PEEL APPLIED WITH CORONADO AIR ASSIST
- TIP (Z-122KD) OR EQUAL
- (3) EXISTING COLUMN TO REMAIN. SEE STRUCTURAL DRAWINGS.
- (4) PROVIDE AND INSTALL NEW URINAL
- $\langle 5 \rangle$  PROVIDE AND INSTALL NEW LAVATORY, WRAP ALL EXPOSED PIPE
- (6) PROVIDE AND INSTALL NEW WATER CLOSET
- (1) PROVIDE ADDITIONAL BLOCKING IN WALL BEHIND PLUMBING FIXTURES FOR SUPPORT OF WATER LINES (TYP.)
- (8) INFILL EXISTING OPENING TO MATCH ADJACENT WALL CONSTRUCTION
- (9) LINE OF NEW AWNING / CANOPY ABOVE
- (10) PROVIDE NEW FLOOR TILE. SEE DECOR DRAWINGS.
- (11) NEW STOREFRONT WINDOWS WITH 1" INSULATED, TEMPERED GLASS
- $\langle 12 \rangle$  NEW DRIVE THRU WINDOW. READY ACCESS MODEL NO. 275 (SINGLE PANEL SLIDER SERIES - SLIDER SIZE: 47  $\frac{1}{2}$ " W. X 43  $\frac{1}{2}$ " H.). VERIFY WITH OWNER. FIELD VERIFY OPENING SIZE PRIOR TO ORDERING WINDOW.
- (13) EXISTING FREESTYLE MACHINE AND BEVERAGE CABINETS
- (14) NEW SERVICE COUNTER. SEE DECOR SHEETS.