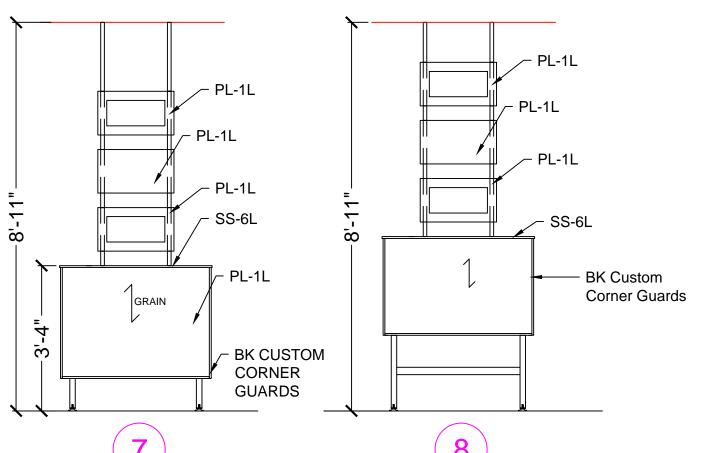

## KEY NOTES

- (1) NEW DOOR. SEE SHEET A-7.
- (2) SUBSTRATE PANELS:
- KITCHEN CREW RESTROOMS
  - 5/8" USG 'DUROCK' PANELS AT FINISH FLOOR TO 2'-0" A.F.F.

GENERAL CONTRACTOR NOTE:

ONCE ATRIUM HAS BEEN REMOVED, G.C. TO VERIFY LOCATION AND

- 5/8" WATER RESISTANT GYPSUM BOARD FROM 2'-0" A.F.F. TO 6" ABOVE FINISHED
- PROVIDE ALTERNATE BID OF 5/8" USG 'FIBEROCK' PANELS IN LIEU OF DUROCK. DINING ROOM - CORRIDOR
- 5/8" TYPE USG 'SHEETROCK', 'X' GYPSUM WALL BOARD. FINISH: CORONADO PAINT - LIGHT ORANGE PEEL APPLIED WITH CORONADO AIR ASSIST
- TIP (Z-122KD) OR EQUAL
- (3) EXISTING COLUMN TO REMAIN. SEE STRUCTURAL DRAWINGS.
- (4) PROVIDE AND INSTALL NEW URINAL
- $\langle 5 \rangle$  PROVIDE AND INSTALL NEW LAVATORY, WRAP ALL EXPOSED PIPE
- (6) PROVIDE AND INSTALL NEW WATER CLOSET
- (1) PROVIDE ADDITIONAL BLOCKING IN WALL BEHIND PLUMBING FIXTURES FOR SUPPORT OF WATER LINES (TYP.)
- (8) INFILL EXISTING OPENING TO MATCH ADJACENT WALL CONSTRUCTION
- (9) LINE OF NEW AWNING / CANOPY ABOVE
- (10) PROVIDE NEW FLOOR TILE. SEE DECOR DRAWINGS.
- (11) NEW STOREFRONT WINDOWS WITH 1" INSULATED, TEMPERED GLASS
- $\langle 12 \rangle$  NEW DRIVE THRU WINDOW. READY ACCESS MODEL NO. 275 (SINGLE PANEL SLIDER SERIES - SLIDER SIZE: 47  $\frac{1}{2}$ " W. X 43  $\frac{1}{2}$ " H.). VERIFY WITH OWNER. FIELD VERIFY OPENING SIZE PRIOR TO ORDERING WINDOW.
- (13) EXISTING FREESTYLE MACHINE AND BEVERAGE CABINETS
- (14) NEW SERVICE COUNTER. SEE DECOR SHEETS.