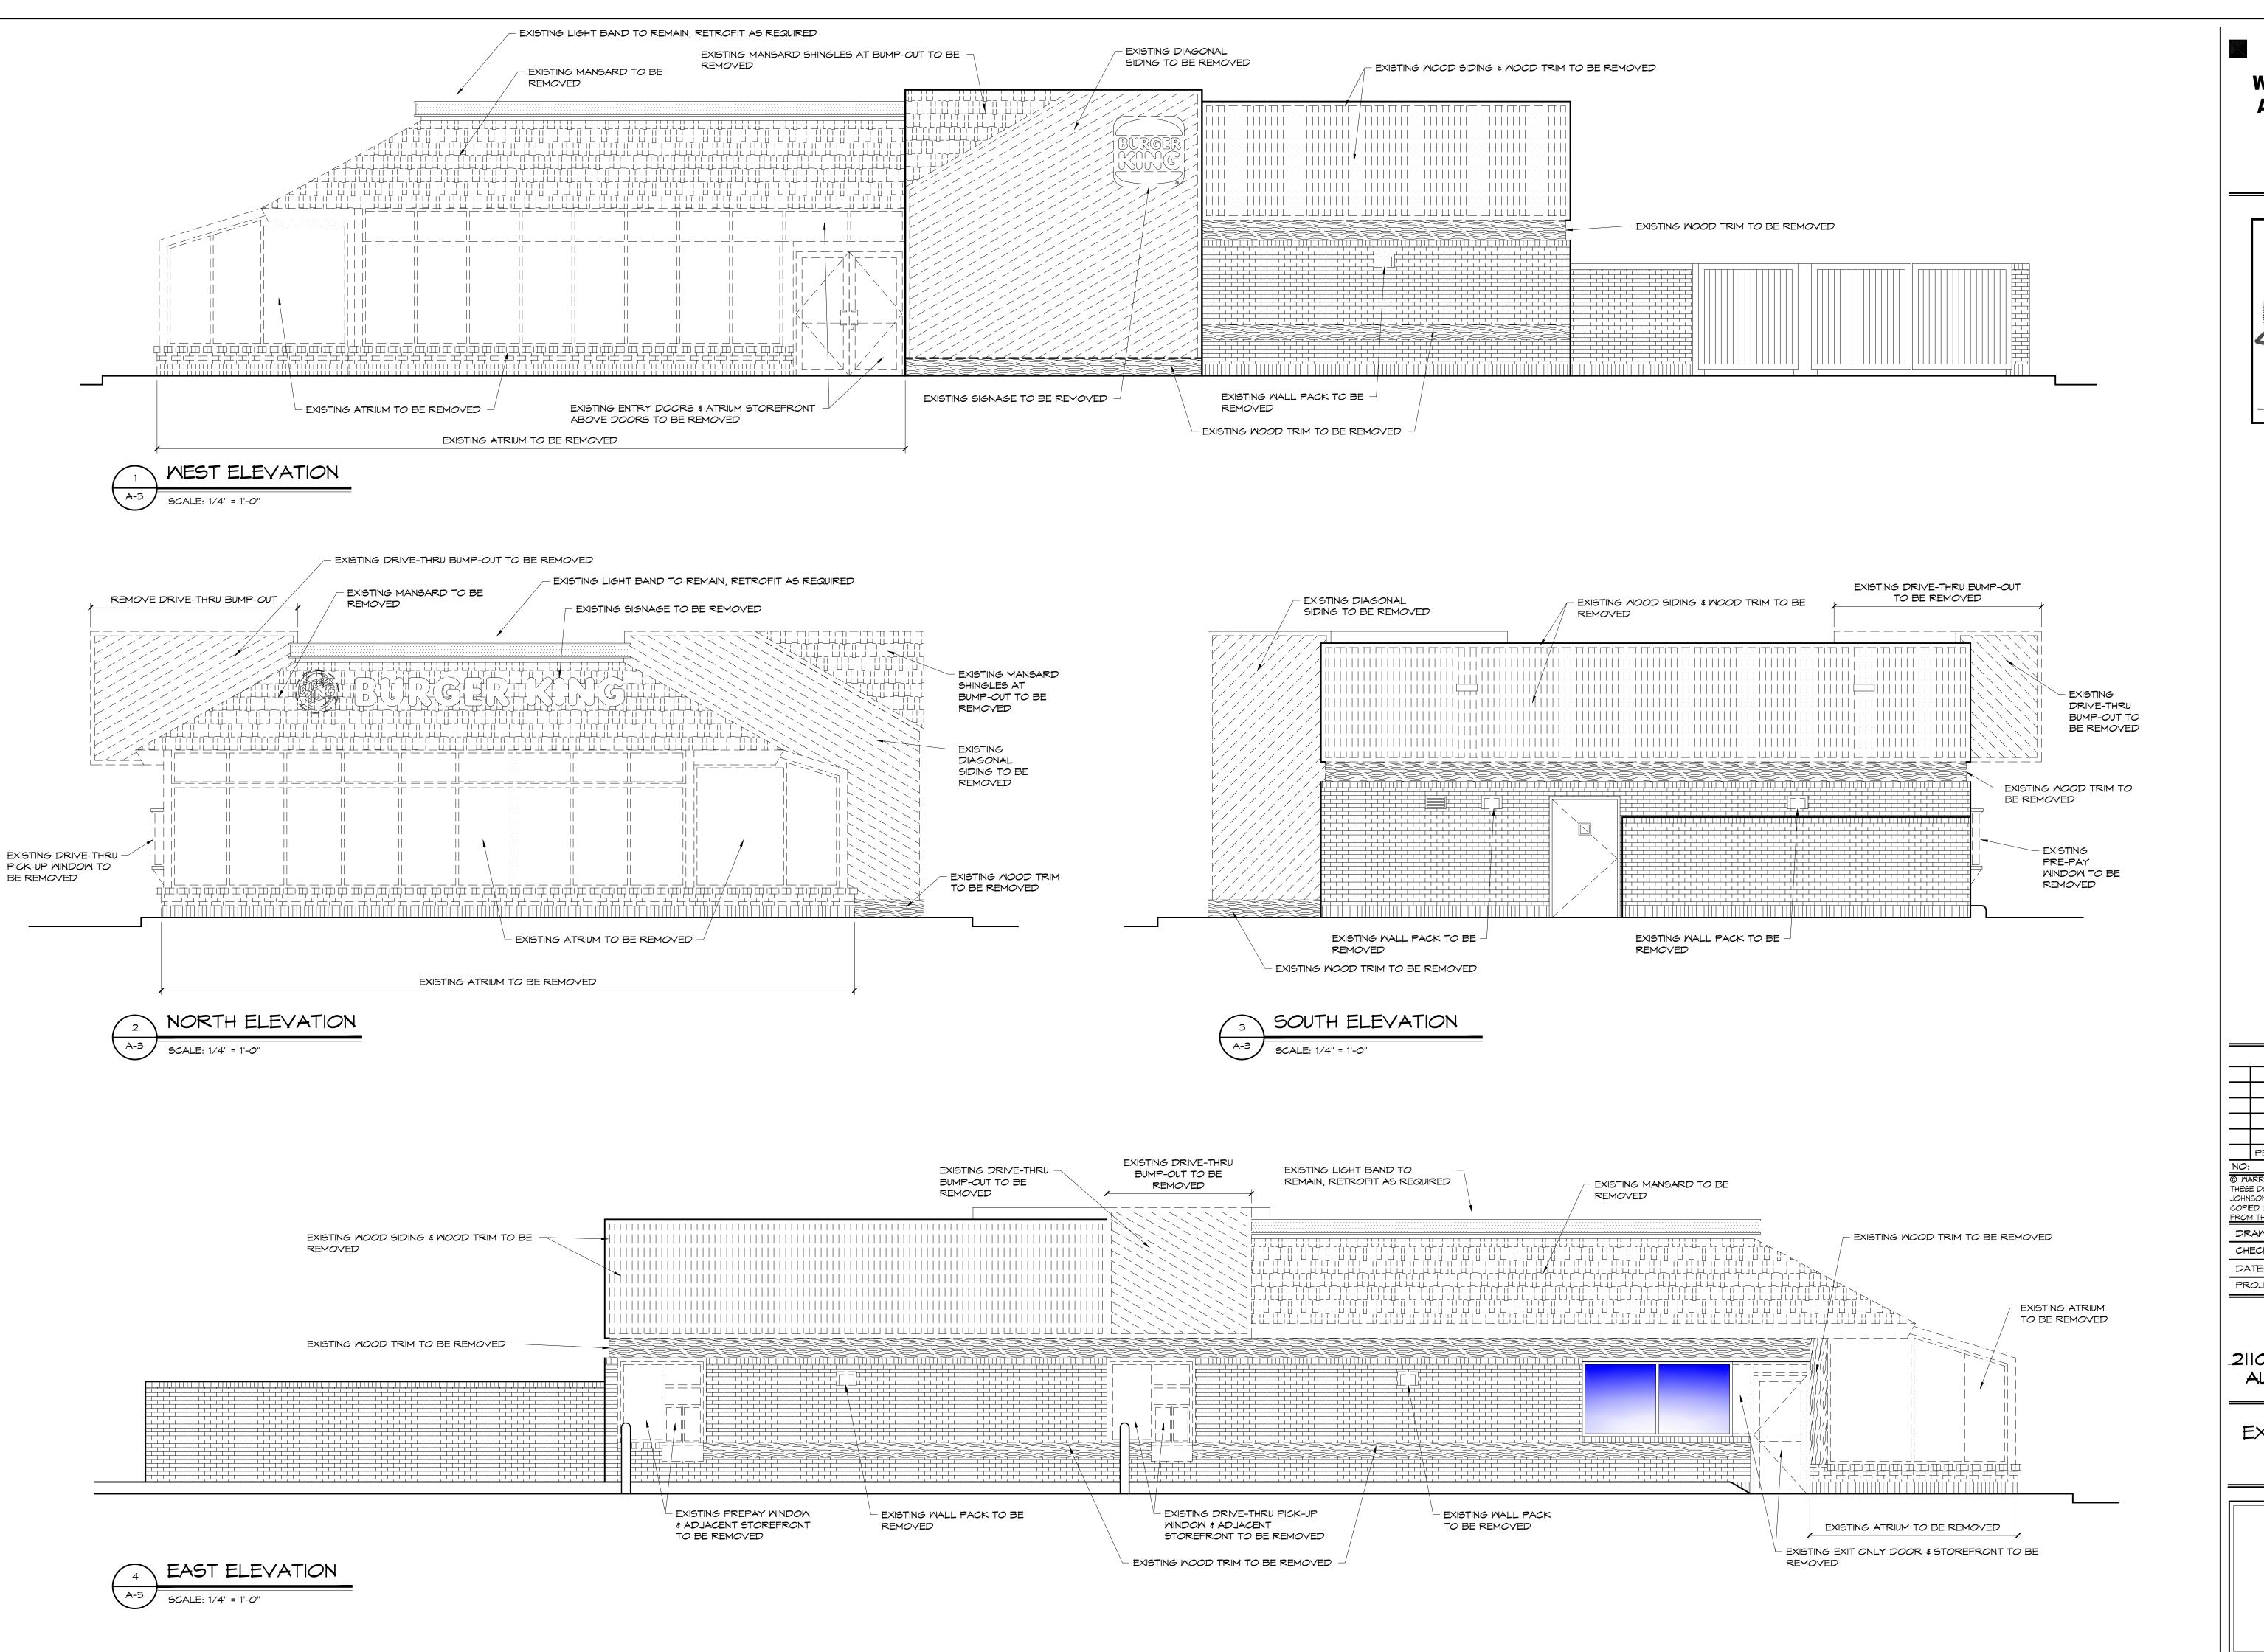

EXISTING EXTERIOR ELEVATIONS

SHEET

A-3

THREE OF NINE

| CODE   | MATERIAL                                     | LOCATION                              | MANUFACTURER                      |                                                               | DESCRIPTION                               |                                | ADDITI                                 | IONAL INFORMATION                                                                                                |
|--------|----------------------------------------------|---------------------------------------|-----------------------------------|---------------------------------------------------------------|-------------------------------------------|--------------------------------|----------------------------------------|------------------------------------------------------------------------------------------------------------------|
|        |                                              |                                       |                                   | PRODUCT                                                       | COLOR                                     | DIMENSION                      | 1                                      |                                                                                                                  |
| B-1AG  | EXTERIOR FINISH FIBER<br>CEMENT BRICK PANELS | GENERAL                               | NICHIHA FIBER CEMENT              | NICHIHA CANYON BRICK PANELS                                   | UNFINISHED MUST BE PAINTED TO MATCH EP-40 | 18" × 6'                       | CONTACT:<br>EMAIL:<br>INSTALL PER      | ANDREW BRIGGS 770.805.9466 OR 866.424.4211 ABRIGGS@NICHIHA.COM  MANUFACTURER'S SPECIFICATIONS                    |
| ECT-1G | EXTERIOR CERAMIC TILE                        | ACCENT AT<br>BUILDING FRONT           | GRANITE FIANDRE/EUROWEST          | SENSIBLE STONE ED5052 (USE EGR-4G)                            | RED NATURAL<br>STACKED BOND PATTERN       | 12" X 24"                      | CONTACT: PHONE: CONTACT: EMAIL: PHONE: | JAN DETER AT EUROWEST<br>714.309.9551<br>JOY KLEIN AT TRANS CERAMICA<br>JKLEIN@TRANSCERAMICA.COM<br>813.334.3302 |
| F-16   | FIBER CEMENT SIDING<br>PANELS                | GENERAL                               |                                   | NICHIHA ARCHITECTURAL BLOCK - LARGE                           | COLOR TO MATCH EP-2G<br>"TAUPE TONE"      |                                |                                        |                                                                                                                  |
|        |                                              |                                       | NICHIHA FIBER CEMENT              |                                                               |                                           |                                | CONTACT:<br>EMAIL:                     | ANDREW BRIGGS 770.805.9466 OR 866.424.4211<br>ABRIGGS@NICHIHA.COM                                                |
| F-96   | EXTERIOR FINISH FIBER<br>CEMENT              | EXTERIOR SIGN<br>ARCHONS              |                                   | VINTAGE WOOD EF762                                            | CEDAR                                     | 18" X 10"                      |                                        | MANUFACTURER'S SPECIFICATIONS                                                                                    |
| TR-16  | ALUMINUM TRIMS                               |                                       |                                   | ALUMINUM TRIMS                                                |                                           | TO BE USED AT<br>TOMER CORNERS |                                        |                                                                                                                  |
| P-26   | EXTERIOR PAINT                               | EXTERIOR<br>GENERAL<br>ABOVE WAINSCOT |                                   | PRIMER: 17-921 PAINT: 6-2045XI EXTERIOR SPEEDHIDE SATIN       | TAUPE TONE                                |                                |                                        |                                                                                                                  |
| P-46   | EXTERIOR PAINT                               | EXTERIOR<br>MAINSCOT                  |                                   | PRIMER: 17-921 PAINT: 6-2045XI EXTERIOR SPEEDHIDE SATIN LATEX | MONTERREY CLIFFS                          |                                | CONTACT:                               | E: 317.318.5800                                                                                                  |
| P-86   | EXTERIOR PAINT                               | METAL COPING AT<br>ARCHON TOWERS      | - PPG                             | PRIMER: 17-921 PAINT: 6-2045XI EXTERIOR SPEEDHIDE SATIN LATEX | CEDAR                                     |                                | - PHONE:<br>EMAIL:                     |                                                                                                                  |
| EXT-G  | EXTERIOR PAINT                               | POLES & SIGNS                         |                                   | PRIMER: 17-921 PAINT: 6-2045XI EXTERIOR SPEEDHIDE SATIN LATEX | BLACK                                     |                                |                                        |                                                                                                                  |
| GR-36  | GROUT                                        | MAINSCOT BRICK                        | MAPEI                             | #5 CHAMOIS (USE WITH EB-1AG)                                  | #5 CHAMOIS                                |                                | NOTE: USE M                            | NITH EB-16 ON EXTERIOR FINISH SCHEDULE                                                                           |
| GR-46  | GROUT                                        | CERAMIC TILE                          | CUSTOM BUILDING PRODUCTS          | POLYBLEND SANDED                                              | #335 WINTER GRAY                          |                                | NOTE: USE M                            | NITH ECT-1 ON EXTERIOR FINISH SCHEDULE                                                                           |
| 10-16  | METAL COPING                                 | TOP OF LIGHT<br>BAND WALL CAP         |                                   |                                                               | A-30<br>"SILVERSMITH"                     |                                | CONTACT                                | W.P. HICKMAN COMPANY                                                                                             |
| 10-26  | METAL COPING                                 | BELOW LIGHT BAND                      | W.P. HICKMAN SYSTEMS, INC.        | PERMA SNAP PLUS                                               | FACTORY FINISH TO MATCH EP-26             |                                | CONTACT: PHONE: WEBSITE:               | M.F. FICKMAN COMPANT<br>828.676.1700<br>WWW.WPH.COM                                                              |
| 10-36  | METAL COPING                                 | ABOVE EXTERIOR<br>SIGN ARCHONS        |                                   |                                                               | COPING TO BE PAINTED EP-8G<br>(CEDAR)     |                                |                                        |                                                                                                                  |
| 1P-3G  | METAL CANOPY                                 | ABOVE DOORS                           | *SEE APPROVED CANOPY<br>SUPPLIERS | CUSTOM METAL CANOPY                                           | COLOR: CLEAR ANODIZED                     | *SEE PLANS                     |                                        |                                                                                                                  |

## # DEMOLITION NOTES

- REMOVE EXISTING INTERIOR HALF WALL IN DINING ROOM.
- REMOVE ALL EXISTING MILLWORK IN DINING ROOM.
- REMOVE EXISTING HVAC DIFFUSERS IN DINING ROOM, ATRIUM, HALLWAY, RESTROOMS & SERVICE AREA (WILL BE REPLACED)
- REMOVE EXISTING 2X FLUORESCENT LIGHTS, EXIT SIGNS & EMERGENCY LIGHTS THROUGHOUT DINING ROOM, HALLWAY, VESTIBULE, ATRIUM, RESTROOMS & SERVICE AREA (WILL BE REPLACED).
- 5 EXISTING FREESTYLE MACHINE & CABINETRY TO REMAIN.
- REMOVE EXISTING CEILING TILES THROUGHOUT DINING ROOM, HALLWAY & SERVICE AREA. EXISTING CEILING GRID TO REMAIN. G.C. TO CLEAN EXISTING CEILING GRID.
- REMOVE EXISTING COUNTER AND HALF WALL.
- 8 EXISTING DOOR & FRAME TO BE REMOVED.
- 9 EXISTING BOOTHS, & MILLWORK THROUGHOUT TO BE REMOVED. REPAIR FLOOR AS REQUIRED.
- 10 EXISTING WALL FINISHES TO BE REMOVED, INCLUDING CHAIR RAILS, WAINSCOTING AND COLUMN ENCLOSURE FINISHES.
- 11 REMOVE EXISTING TRACK LIGHTING & CEILING FANS IN ATRIUM.
- 12 EXISTING PLUMBING FIXTURES, HAND DRYERS, TRASH RECEPTACLES, GRAB BARS & TOILET PARTITIONS TO BE REMOVED.
- 13 EXISTING DRIVE-THRU WINDOW TO BE REMOVED.
- 14 EXISTING WINDOW TO BE REMOVED.
- 15 REMOVE EXISTING FLOOR TILE. PREP SLAB TO RECEIVE NEW FINISHES.
- 16 REMOVE EXISTING CEILING GRID & CEILING TILES IN THIS AREA FOR NEW SOFFIT.
- 17 REMOVE MANSARD, DRIVE-THRU BUMP-OUT & DRIVE-THRU BUMP-OUT LIGHTING.
- 18 EXISTING DOOR TO BE REMOVED. EXISTING FRAME TO REMAIN.
- 19 EXTERIOR WALL TO BE REMOVED. G.C. TO PROVIDE TEMPORARY SUPPORT OF EXISTING CONSTRUCTION.
- 20 REMOVE EXISTING FRP PANELS IN RESTROOMS. PATCH/REPAIR EXISTING WALLS TO ACCEPT NEW FINISHES.
- 21 EXISTING WALL PACK TO BE REMOVED.
- 22 EXISTING ANGLED ROOF AT RESTROOM BUMP-OUT TO BE SQUARED OFF. EXISTING SHINGLES TO BE REMOVED. SEE STRUCTURAL.
- 23 REMOVE EXISTING BULKHEAD AT FRONT SERVICE COUNTER.