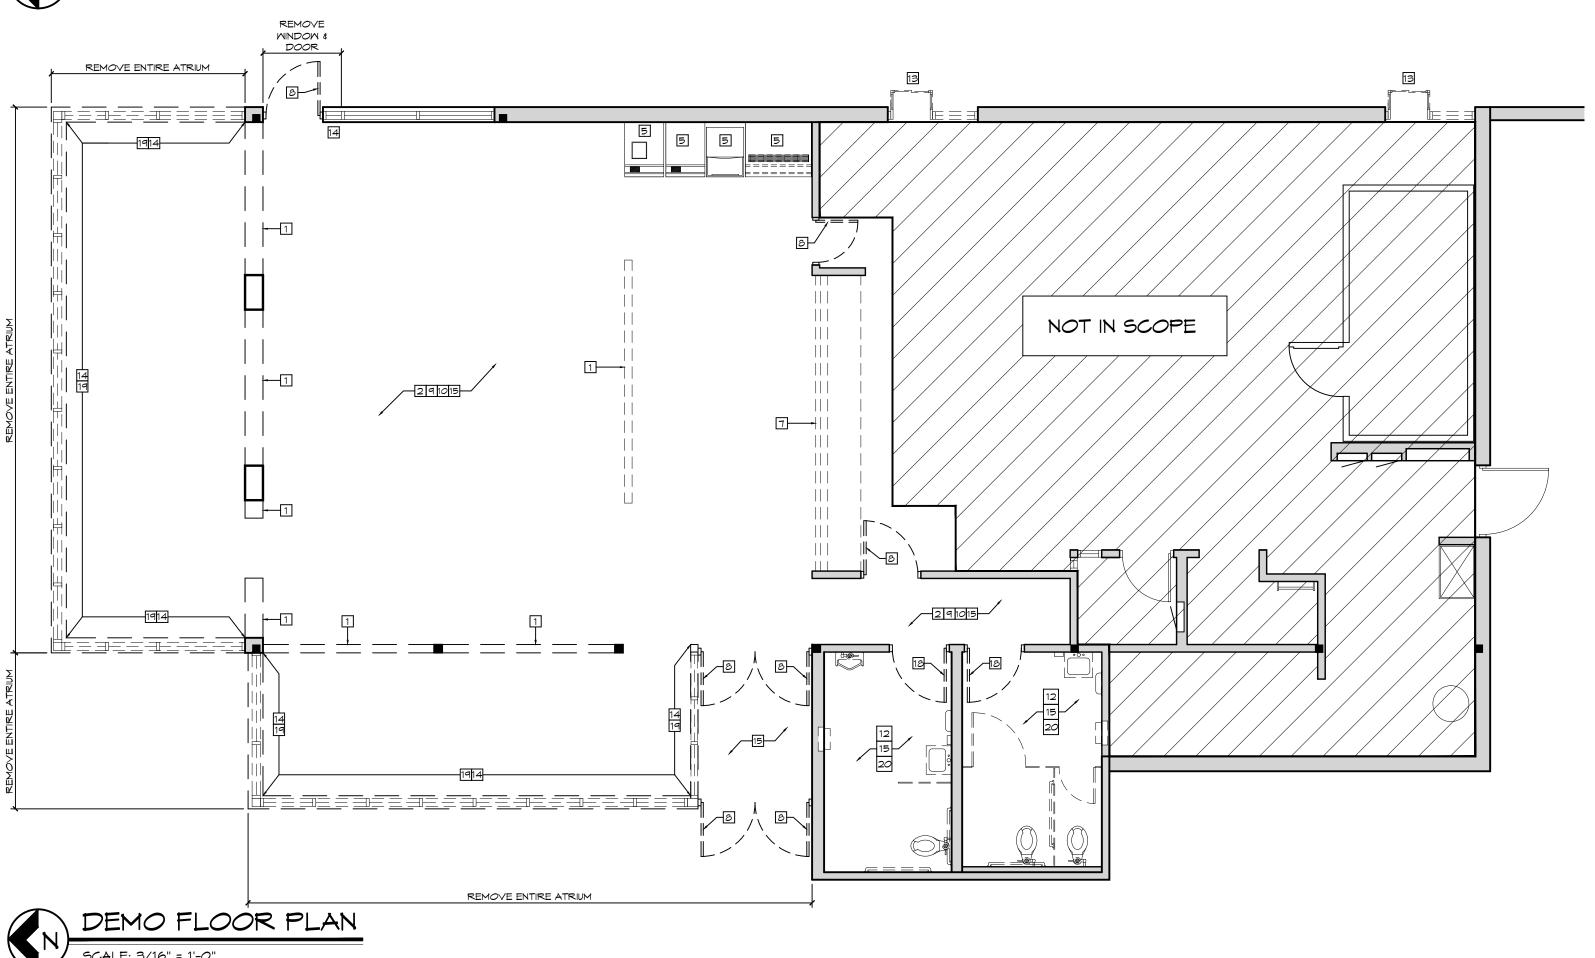

## SCOPE OF WORK

REMODEL OF EXISTING BURGER KING RESTAURANT. INTERIOR AND EXTERIOR IMAGE REMORK AND MINIMAL SITE WORK REPAIR.

GENERAL CONTRACTOR NOTE:

ONCE ATRIUM HAS BEEN REMOVED, G.C. TO VERIFY LOCATION AND DEPTH OF EXISTING FOUNDATION WALL AT PREVIOUS, ORIGINAL BUILDING. G.C. TO NOTIFY ARCHITECT IMMEDIATELY IF THIS FOUNDATION WALL DOES NOT EXIST OR IF THERE ARE ANY DISCREPANCIES.

## # DEMOLITION NOTES

- REMOVE EXISTING INTERIOR HALF WALL IN DINING ROOM.
- REMOVE ALL EXISTING MILLWORK IN DINING ROOM.
- REMOVE EXISTING HVAC DIFFUSERS IN DINING ROOM, ATRIUM, HALLWAY, RESTROOMS & SERVICE AREA (WILL BE REPLACED)
- REMOVE EXISTING 2X FLUORESCENT LIGHTS, EXIT SIGNS & EMERGENCY LIGHTS THROUGHOUT DINING ROOM, HALLWAY, VESTIBULE, ATRIUM, RESTROOMS & SERVICE AREA (WILL BE REPLACED).
- 5 EXISTING FREESTYLE MACHINE & CABINETRY TO REMAIN.
- REMOVE EXISTING CEILING TILES THROUGHOUT DINING ROOM, HALLWAY & SERVICE AREA. EXISTING CEILING GRID TO REMAIN. G.C. TO CLEAN EXISTING CEILING GRID.
- REMOVE EXISTING COUNTER AND HALF WALL.
- 8 EXISTING DOOR & FRAME TO BE REMOVED.
- 9 EXISTING BOOTHS, & MILLWORK THROUGHOUT TO BE REMOVED. REPAIR FLOOR AS REQUIRED.
- 10 EXISTING WALL FINISHES TO BE REMOVED, INCLUDING CHAIR RAILS, WAINSCOTING AND COLUMN ENCLOSURE FINISHES.
- 11 REMOVE EXISTING TRACK LIGHTING & CEILING FANS IN ATRIUM.
- 12 EXISTING PLUMBING FIXTURES, HAND DRYERS, TRASH RECEPTACLES, GRAB BARS & TOILET PARTITIONS TO BE REMOVED.
- 13 EXISTING DRIVE-THRU WINDOW TO BE REMOVED.
- 14 EXISTING WINDOW TO BE REMOVED.
- 15 REMOVE EXISTING FLOOR TILE. PREP SLAB TO RECEIVE NEW FINISHES.
- 16 REMOVE EXISTING CEILING GRID & CEILING TILES IN THIS AREA FOR NEW SOFFIT.
- 17 REMOVE MANSARD, DRIVE-THRU BUMP-OUT & DRIVE-THRU BUMP-OUT LIGHTING.
- 18 EXISTING DOOR TO BE REMOVED. EXISTING FRAME TO REMAIN.
- 19 EXTERIOR WALL TO BE REMOVED. G.C. TO PROVIDE TEMPORARY SUPPORT OF EXISTING CONSTRUCTION.
- 20 REMOVE EXISTING FRP PANELS IN RESTROOMS. PATCH/REPAIR EXISTING WALLS TO ACCEPT NEW FINISHES.
- 21 EXISTING WALL PACK TO BE REMOVED.
- 22 EXISTING ANGLED ROOF AT RESTROOM BUMP-OUT TO BE SQUARED OFF. EXISTING SHINGLES TO BE REMOVED. SEE STRUCTURAL.
- 23 REMOVE EXISTING BULKHEAD AT FRONT SERVICE COUNTER.

## GENERAL NOTES

-GENERAL CONTRACTOR SHALL NOTIFY THE ARCHITECT IMMEDIATELY OF ANY INCONSISTENCIES OR DISCREPANCIES WITH THE PLANS IN RELATION TO THE EXISTING FIELD CONDITIONS.

-ALL INTERIOR AND STOREFRONT CONSTRUCTION SHALL COMPLY WITH ALL APPLICABLE CODES AND ORDINANCES IN PLACE WITHIN THE JURISDICTION OF THE MORK.

-RESTORE ALL DAMAGED FIRE PROTECTION AT STRUCTURE (IF NECESSARY)

-PATCH AND REPAIR ALL PENETRATIONS IN EXISTING FLOOR WITH LIKE MATERIALS. PROVIDE A SMOOTH SURFACE TO ACCEPT NEW FINISHES.

-DO NOT SCALE PLANS.

-CORING OF STRUCTURAL SLAB, AS REQUIRED TO BE IN ACCORDANCE WITH BASE BUILDING ENGINEERING SPECIFICATIONS. SUBMIT ACTUAL PROCEDURES TO LANDLORD PRIOR TO ANY WORK.

-THIS PLAN SHOWS GENERAL DEMOLITION WORK TO BE PERFORMED AND DOES NOT RELIEVE THE CONTRACTOR FROM OTHER DEMOLITION WORK REQUIRED TO PRODUCE THE BUILDING MODIFICATIONS SHOWN ON THE REMAINING CONTRACT DOCUMENTS, INCLUDING THE PLUMBING, MECHANICAL & ELECTRICAL DRAWINGS.

-CONTRACTOR REMOVED ITEMS SHALL BE DISPOSED OF PROPERLY OFF-SITE AND IN AN EXPEDITIOUS MANNER.

-PROTECT ALL EXISTING CONSTRUCTION SHOWN TO REMAIN FROM DAMAGE DURING CONSTRUCTION FOR THE EXTENT OF THE DEMOLITION AND MODIFICATIONS. SHORE & PROTECT AS REQUIRED.

GENERAL CONTRACTOR NOTE: ONCE ATRIUM HAS BEEN REMOVED, G.C. TO VERIFY LOCATION AND

DEPTH OF EXISTING FOUNDATION WALL AT PREVIOUS, ORIGINAL BUILDING. G.C. TO NOTIFY ARCHITECT IMMEDIATELY IF THIS FOUNDATION WALL DOES NOT EXIST OR IF THERE ARE ANY DISCREPANCIES.