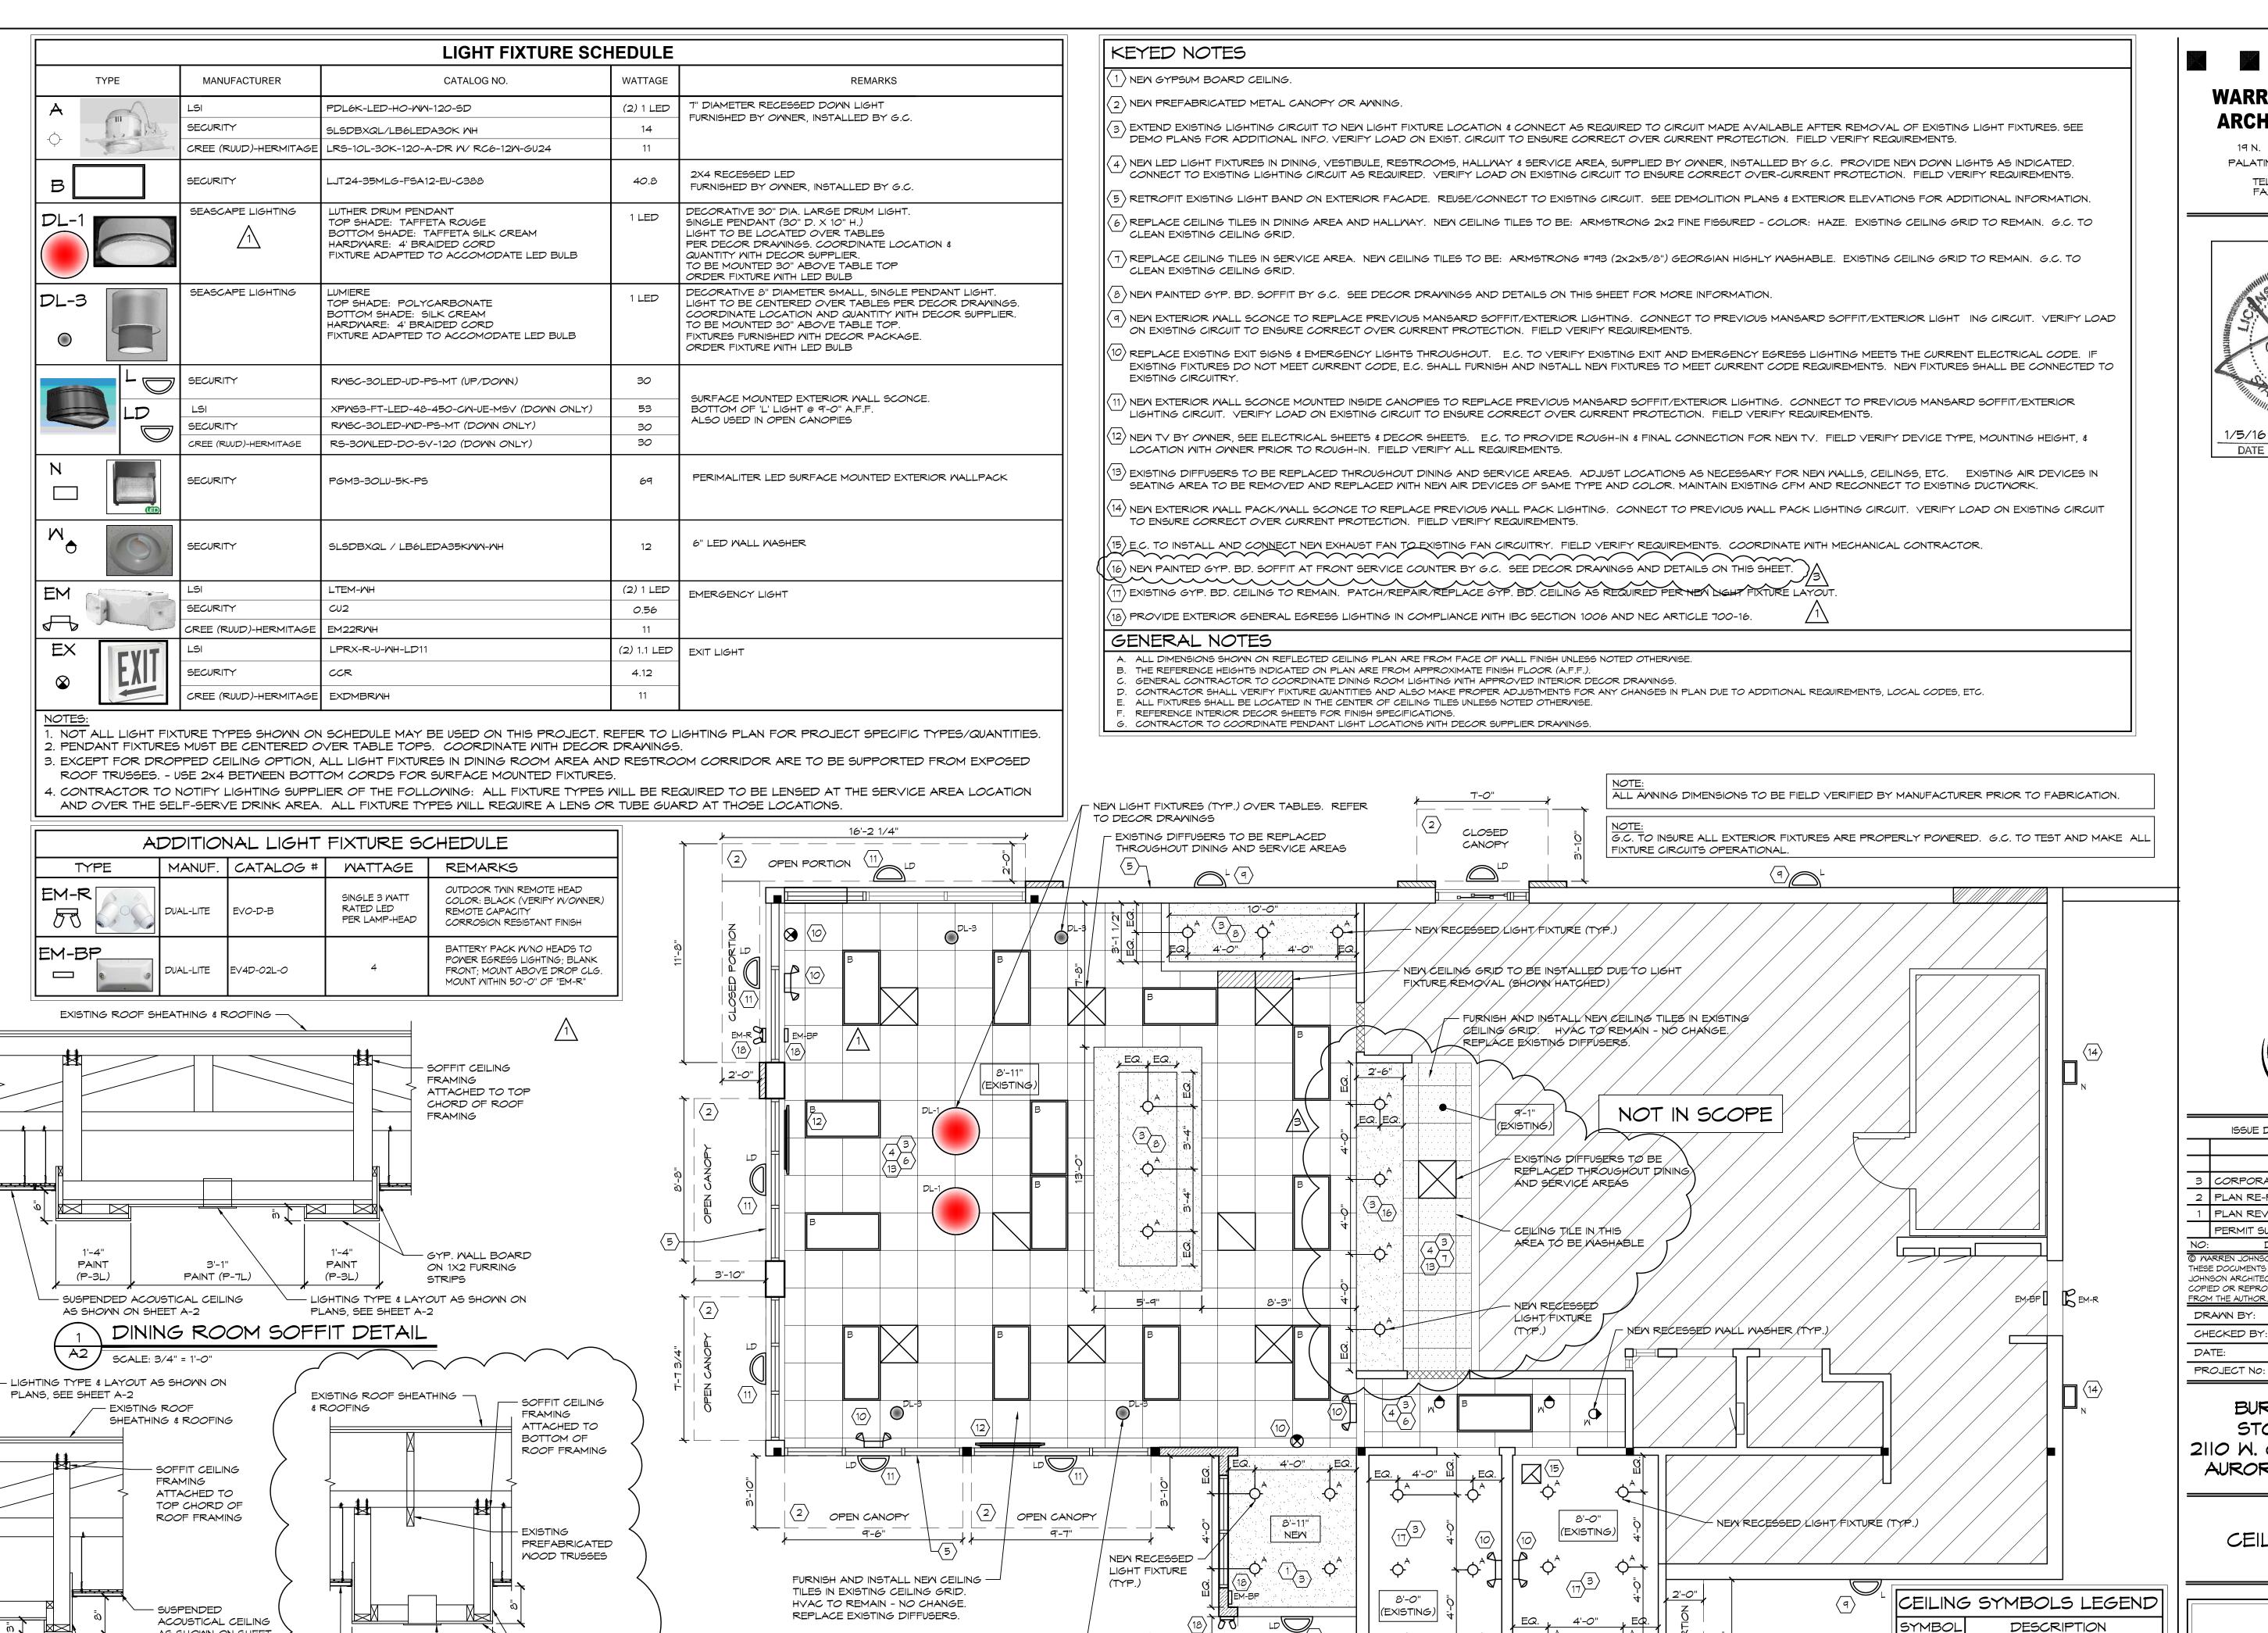

## # DEMOLITION NOTES

- REMOVE EXISTING INTERIOR HALF WALL IN DINING ROOM.
- REMOVE ALL EXISTING MILLWORK IN DINING ROOM.
- REMOVE EXISTING HVAC DIFFUSERS IN DINING ROOM, ATRIUM, HALLWAY, RESTROOMS & SERVICE AREA (WILL BE REPLACED)
- REMOVE EXISTING 2X FLUORESCENT LIGHTS, EXIT SIGNS & EMERGENCY LIGHTS THROUGHOUT DINING ROOM, HALLWAY, VESTIBULE, ATRIUM, RESTROOMS & SERVICE AREA (WILL BE REPLACED).
- 5 EXISTING FREESTYLE MACHINE & CABINETRY TO REMAIN.
- REMOVE EXISTING CEILING TILES THROUGHOUT DINING ROOM, HALLWAY & SERVICE AREA. EXISTING CEILING GRID TO REMAIN. G.C. TO CLEAN EXISTING CEILING GRID.
- REMOVE EXISTING COUNTER AND HALF WALL.
- 8 EXISTING DOOR & FRAME TO BE REMOVED.
- 9 EXISTING BOOTHS, & MILLWORK THROUGHOUT TO BE REMOVED. REPAIR FLOOR AS REQUIRED.
- 10 EXISTING WALL FINISHES TO BE REMOVED, INCLUDING CHAIR RAILS, WAINSCOTING AND COLUMN ENCLOSURE FINISHES.
- 11 REMOVE EXISTING TRACK LIGHTING & CEILING FANS IN ATRIUM.
- 12 EXISTING PLUMBING FIXTURES, HAND DRYERS, TRASH RECEPTACLES, GRAB BARS & TOILET PARTITIONS TO BE REMOVED.
- 13 EXISTING DRIVE-THRU WINDOW TO BE REMOVED.
- 14 EXISTING WINDOW TO BE REMOVED.
- 15 REMOVE EXISTING FLOOR TILE. PREP SLAB TO RECEIVE NEW FINISHES.
- 16 REMOVE EXISTING CEILING GRID & CEILING TILES IN THIS AREA FOR NEW SOFFIT.
- 17 REMOVE MANSARD, DRIVE-THRU BUMP-OUT & DRIVE-THRU BUMP-OUT LIGHTING.
- 18 EXISTING DOOR TO BE REMOVED. EXISTING FRAME TO REMAIN.
- 19 EXTERIOR WALL TO BE REMOVED. G.C. TO PROVIDE TEMPORARY SUPPORT OF EXISTING CONSTRUCTION.
- 20 REMOVE EXISTING FRP PANELS IN RESTROOMS. PATCH/REPAIR EXISTING WALLS TO ACCEPT NEW FINISHES.
- 21 EXISTING WALL PACK TO BE REMOVED.
- 22 EXISTING ANGLED ROOF AT RESTROOM BUMP-OUT TO BE SQUARED OFF. EXISTING SHINGLES TO BE REMOVED. SEE STRUCTURAL.
- 23 REMOVE EXISTING BULKHEAD AT FRONT SERVICE COUNTER.

> FLOOR PLAN AND DETAILS

> > SHEET

ONE OF NINE

CLOSED PORTION

 $\langle 11 \rangle$ 

24'-10 1/8"

NEW LIGHT FIXTURES (TYP.) OVER TABLES. REFER

TO DECOR DRAWINGS

## NOTE

G.C. TO INSURE ALL EXTERIOR FIXTURES ARE PROPERLY POWERED. G.C. TO TEST AND MAKE RIGHT ALL FIXTURE CIRCUITS.

NOTE

G.C. RESPONSIBLE FOR CONDITION OF EXISTING DOORS TO REMAIN DURING THE REMODEL PROCESS.