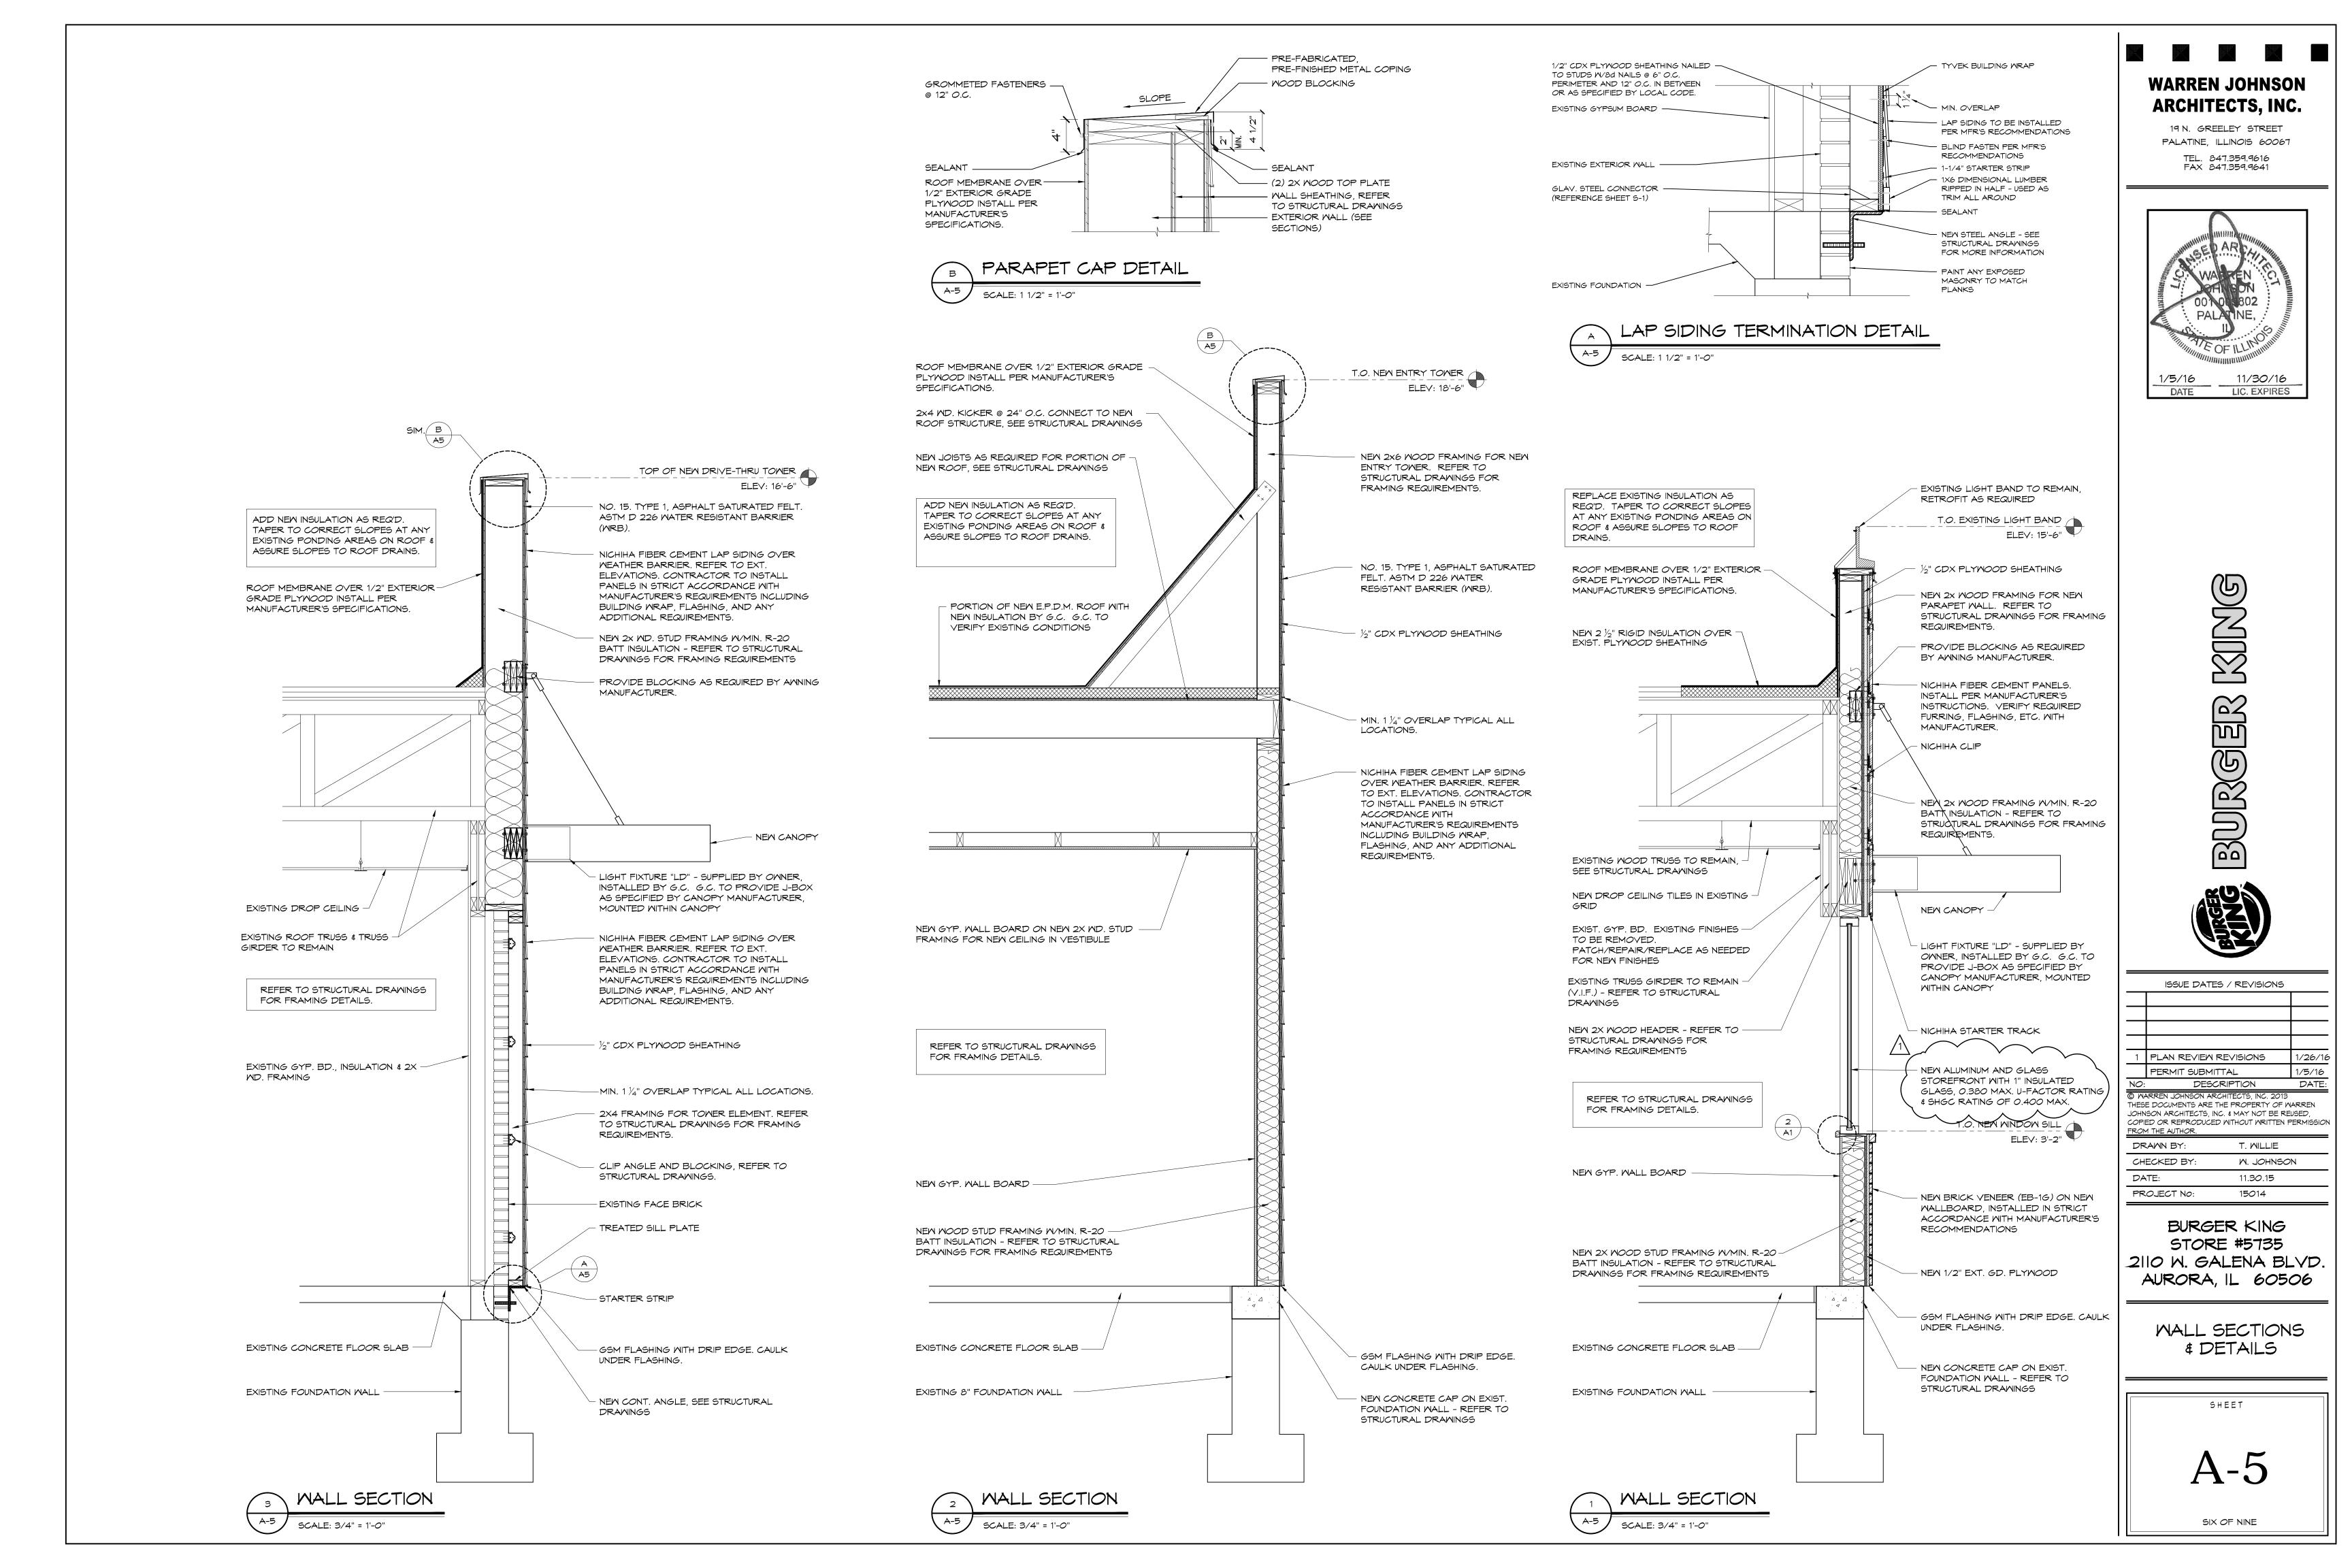

1. SEE SHEET S2.1 AND S2.2 FOR WALL SECTIONS. 2. FIELD VERIFY ALL EXISTING CONDITIONS PRIOR TO CONSTRUCTION.

PLAN KEYED NOTES

- 1 EXISTING GLASS ATRIUM TO BE REMOVED. REMOVE EXIST FOUNDATIONS A MINIMUM OF 8" BELOW FINISHED GRADE.
- 2 REMOVE EXISTING MANSARD OVERBUILT FRAMING. PATCH EXISTING ROOFING AS REQ'D — SEE ARCH.
- 3 REMOVE EXISTING DRIVE—THRU TRUSS OVERHANG.
- 4 NEW PREMANUFACTURED OPEN AWNING.
- 5 NEW PREMANUFACTURED CANOPY.
- 6 INFILL EXIST. OPNG. W/ 2x4 STUDS AT 16" O.C.
- 7 NEW 2x6 PARAPET STUDS AT 16" O.C.
- 8 NEW 2x10 STUDS AT 16" O.C AT NEW TOWER AND DRIVE—THRU FRAMING
- 9 NEW 2x6 RAFTERS EACH TRUSS.
- 10 NEW BLOCKING UNDER KICKERS.
- 11 NEW PARAPET KICKERS AT 16" O.C.
- 12 EXIST. W12 COLUMN TO REMAIN

> FLOOR PLAN AND DETAILS

> > SHEET

ONE OF NINE

CLOSED PORTION

 $\langle 11 \rangle$ 

24'-10 1/8"

NEW LIGHT FIXTURES (TYP.) OVER TABLES. REFER

TO DECOR DRAWINGS

BOARD. PAINT.

- SUSPENDED ACOUSTICAL CEILING AS

SHOWN ON SHEET A-2 (TYP. EACH SIDE).

AS SHOWN ON SHEET

A2

GYP. WALL BOARD

BULKHEAD. PAINT

3'-1 1/2"

- GYP. WALL BOARD. PAINT

SCALE: 3/4" = 1'-0"

BEVERAGE SOFFIT DETAIL

**WARREN JOHNSON** ARCHITECTS, INC.

19 N. GREELEY STREET PALATINE, ILLINOIS 60067 TEL. 847.359.9616 FAX 847.359.9641

|                                                                                                                                                                                                      | ISSUE DATES / REVISIONS  |         |  |  |  |  |
|------------------------------------------------------------------------------------------------------------------------------------------------------------------------------------------------------|--------------------------|---------|--|--|--|--|
|                                                                                                                                                                                                      |                          |         |  |  |  |  |
|                                                                                                                                                                                                      |                          |         |  |  |  |  |
| 3                                                                                                                                                                                                    | CORPORATE CHANGES        | 2/9/16  |  |  |  |  |
| 2                                                                                                                                                                                                    | PLAN RE-REVIEW REVISIONS | 2/5/16  |  |  |  |  |
| 1                                                                                                                                                                                                    | PLAN REVIEW REVISIONS    | 1/26/16 |  |  |  |  |
|                                                                                                                                                                                                      | PERMIT SUBMITTAL         | 1/5/16  |  |  |  |  |
| NO:                                                                                                                                                                                                  | NO: DESCRIPTION          |         |  |  |  |  |
| O: DESCRIPTION DATE:  WARREN JOHNSON ARCHITECTS, INC. 2013  THESE DOCUMENTS ARE THE PROPERTY OF WARREN JOHNSON ARCHITECTS, INC. & MAY NOT BE REUSED, COPIED OR REPRODUCED WITHOUT WRITTEN PERMISSION |                          |         |  |  |  |  |

EXISTING EXTERIOR ELEVATIONS

SHEET

A-3

THREE OF NINE

| CODE   | MATERIAL                                     | LOCATION                              | MANUFACTURER                      |                                                               | DESCRIPTION                               |                                | ADDITI                                 | IONAL INFORMATION                                                                                                |
|--------|----------------------------------------------|---------------------------------------|-----------------------------------|---------------------------------------------------------------|-------------------------------------------|--------------------------------|----------------------------------------|------------------------------------------------------------------------------------------------------------------|
|        |                                              |                                       |                                   | PRODUCT                                                       | COLOR                                     | DIMENSION                      | 1                                      |                                                                                                                  |
| B-1AG  | EXTERIOR FINISH FIBER<br>CEMENT BRICK PANELS | GENERAL                               | NICHIHA FIBER CEMENT              | NICHIHA CANYON BRICK PANELS                                   | UNFINISHED MUST BE PAINTED TO MATCH EP-40 | 18" × 6'                       | CONTACT:<br>EMAIL:<br>INSTALL PER      | ANDREW BRIGGS 770.805.9466 OR 866.424.4211 ABRIGGS@NICHIHA.COM  MANUFACTURER'S SPECIFICATIONS                    |
| ECT-1G | EXTERIOR CERAMIC TILE                        | ACCENT AT<br>BUILDING FRONT           | GRANITE FIANDRE/EUROWEST          | SENSIBLE STONE ED5052 (USE EGR-4G)                            | RED NATURAL<br>STACKED BOND PATTERN       | 12" X 24"                      | CONTACT: PHONE: CONTACT: EMAIL: PHONE: | JAN DETER AT EUROWEST<br>714.309.9551<br>JOY KLEIN AT TRANS CERAMICA<br>JKLEIN@TRANSCERAMICA.COM<br>813.334.3302 |
| F-16   | FIBER CEMENT SIDING<br>PANELS                | GENERAL                               |                                   | NICHIHA ARCHITECTURAL BLOCK - LARGE                           | COLOR TO MATCH EP-2G<br>"TAUPE TONE"      |                                |                                        |                                                                                                                  |
|        |                                              |                                       | NICHIHA FIBER CEMENT              |                                                               |                                           |                                | CONTACT:<br>EMAIL:                     | ANDREW BRIGGS 770.805.9466 OR 866.424.4211<br>ABRIGGS@NICHIHA.COM                                                |
| F-96   | EXTERIOR FINISH FIBER<br>CEMENT              | EXTERIOR SIGN<br>ARCHONS              |                                   | VINTAGE WOOD EF762                                            | CEDAR                                     | 18" X 10"                      |                                        | MANUFACTURER'S SPECIFICATIONS                                                                                    |
| TR-16  | ALUMINUM TRIMS                               |                                       |                                   | ALUMINUM TRIMS                                                |                                           | TO BE USED AT<br>TOMER CORNERS |                                        |                                                                                                                  |
| P-26   | EXTERIOR PAINT                               | EXTERIOR<br>GENERAL<br>ABOVE WAINSCOT |                                   | PRIMER: 17-921 PAINT: 6-2045XI EXTERIOR SPEEDHIDE SATIN       | TAUPE TONE                                |                                |                                        |                                                                                                                  |
| P-46   | EXTERIOR PAINT                               | EXTERIOR<br>MAINSCOT                  |                                   | PRIMER: 17-921 PAINT: 6-2045XI EXTERIOR SPEEDHIDE SATIN LATEX | MONTERREY CLIFFS                          |                                | CONTACT:                               | E: 317.318.5800                                                                                                  |
| P-86   | EXTERIOR PAINT                               | METAL COPING AT<br>ARCHON TOWERS      | - PPG                             | PRIMER: 17-921 PAINT: 6-2045XI EXTERIOR SPEEDHIDE SATIN LATEX | CEDAR                                     |                                | - PHONE:<br>EMAIL:                     |                                                                                                                  |
| EXT-G  | EXTERIOR PAINT                               | POLES & SIGNS                         |                                   | PRIMER: 17-921 PAINT: 6-2045XI EXTERIOR SPEEDHIDE SATIN LATEX | BLACK                                     |                                |                                        |                                                                                                                  |
| GR-36  | GROUT                                        | MAINSCOT BRICK                        | MAPEI                             | #5 CHAMOIS (USE WITH EB-1AG)                                  | #5 CHAMOIS                                |                                | NOTE: USE M                            | NITH EB-16 ON EXTERIOR FINISH SCHEDULE                                                                           |
| GR-46  | GROUT                                        | CERAMIC TILE                          | CUSTOM BUILDING PRODUCTS          | POLYBLEND SANDED                                              | #335 WINTER GRAY                          |                                | NOTE: USE M                            | NITH ECT-1 ON EXTERIOR FINISH SCHEDULE                                                                           |
| 10-16  | METAL COPING                                 | TOP OF LIGHT<br>BAND WALL CAP         |                                   |                                                               | A-30<br>"SILVERSMITH"                     |                                | CONTACT                                | W.P. HICKMAN COMPANY                                                                                             |
| 10-26  | METAL COPING                                 | BELOW LIGHT BAND                      | W.P. HICKMAN SYSTEMS, INC.        | PERMA SNAP PLUS                                               | FACTORY FINISH TO MATCH EP-26             |                                | CONTACT: PHONE: WEBSITE:               | M.F. FICKMAN COMPANT<br>828.676.1700<br>WWW.WPH.COM                                                              |
| 10-36  | METAL COPING                                 | ABOVE EXTERIOR<br>SIGN ARCHONS        |                                   |                                                               | COPING TO BE PAINTED EP-8G<br>(CEDAR)     |                                |                                        |                                                                                                                  |
| 1P-3G  | METAL CANOPY                                 | ABOVE DOORS                           | *SEE APPROVED CANOPY<br>SUPPLIERS | CUSTOM METAL CANOPY                                           | COLOR: CLEAR ANODIZED                     | *SEE PLANS                     |                                        |                                                                                                                  |