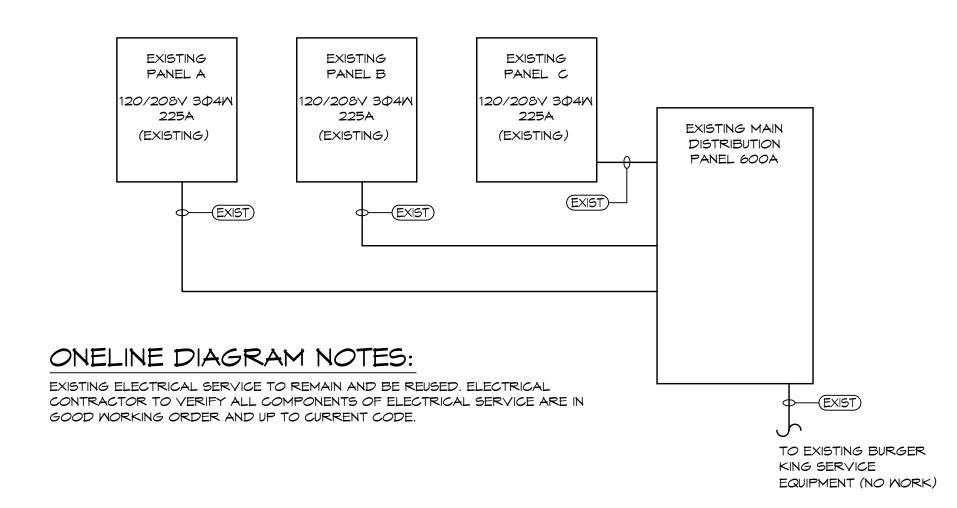

#### CODE REVIEW AUTHORITY: PLANNING AND ZONING DIVISION 44 E. DOWNER PLACE AURORA, IL 60507-2067 CODE: 2009 INTERNATIONAL BUILDING CODE 1999 NATIONAL ELECTRIC CODE 2009 INTERNATIONAL MECHANICAL CODE STATE OF ILLINOIS ACCESSIBILITY CODE 2009 INTERNATIONAL PLUMBING CODE 2014 STATE OF ILLINOIS PLUMBING CODE 2015 INTERNATIONAL ENERGY CONSERVATION 2009 INTERNATIONAL FIRE CODE 2009 INTERNATIONAL FUEL & GAS CODE 2009 INTERNATIONAL EXISTING BUILDING CODE 2009 INTERNATIONAL RESIDENTIAL CODE CONST. TYPE: TYPE V - UNPROTECTED USE: A-2 ACTUAL AREA: 2,499 SQ. FT.

EGRESS WIDTH REQUIRED: 36" W. MINIMUM / 152" W. PROVIDED MAXIMUM TRAVEL DISTANCE: 75' MAXIMUM / 43'-0" PROVIDED

2 REQUIRED / 3 PROVIDED

SANITARY FACILITIES REQUIRED

EXITS:

MATER CLOSET (1) REQ./(1) PROVIDED (1) REQ./(1) PROVIDED URINAL (1) REQ./(1) PROVIDED

#### REQUIRED FIRE RATINGS: STRUCTURE:

EXTERIOR WALLS: OHR. OHR. INTERIOR WALLS: FLOOR: OHR. ROOF: OHR.

## OCCUPANCY LOAD

ASSEMBLY AREAS @ 15 S.F. PER PERSON DINING AREA = 570 S.F. / 15 = 38 PEOPLE

SALES AREAS (QUEUING) @ 5 S.F. PER PERSON QUEUE AREA = 40 S.F. / 5 = 8 PEOPLE

BUSINESS AREAS @ 100 S.F. PER PERSON

VESTIBULE = 55 S.F OFFICE = 26 S.F. CORRIDOR = 301 S.F. MEN'S BATHROOM = 86 S.F.

MOMEN'S BATHROOM = 92 S.F. TOTAL = 560 S.F. / 100 = 5 PEOPLE

COMMERCIAL KITCHEN @ 200 S.F. PER PERSON KITCHEN AREA = 797 S.F. / 200 = 3 PE 797 S.F. / 200 = 3 PEOPLE

STORAGE AREAS @ 300 S.F. PER PERSON MALK-IN COOLER =

DRY STORAGE =

TOTAL = 223 S.F. / 300 = 1 PERSON

TOTAL OCCUPANT LOAD

TOTAL OCCUPANTS = 55 PEOPLE