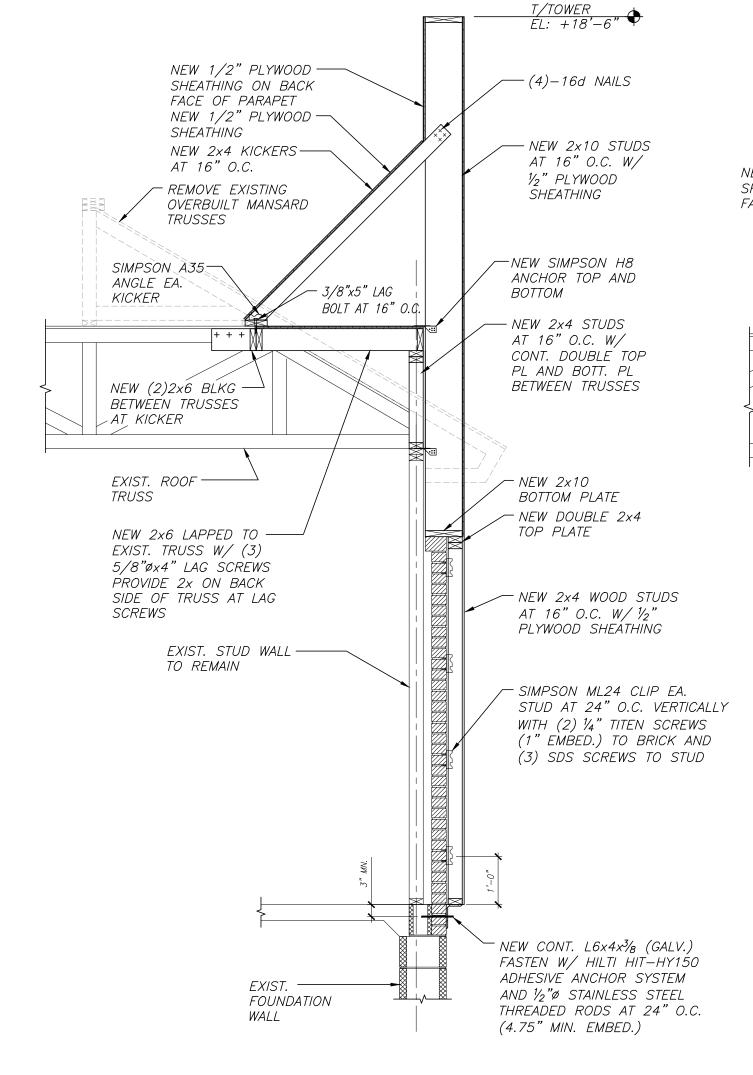

1. SEE SHEET S2.1 AND S2.2 FOR WALL SECTIONS. 2. FIELD VERIFY ALL EXISTING CONDITIONS PRIOR TO CONSTRUCTION.

PLAN KEYED NOTES

- 1 EXISTING GLASS ATRIUM TO BE REMOVED. REMOVE EXIST FOUNDATIONS A MINIMUM OF 8" BELOW FINISHED GRADE.
- 2 REMOVE EXISTING MANSARD OVERBUILT FRAMING. PATCH EXISTING ROOFING AS REQ'D — SEE ARCH.
- 3 REMOVE EXISTING DRIVE—THRU TRUSS OVERHANG.
- 4 NEW PREMANUFACTURED OPEN AWNING.
- 5 NEW PREMANUFACTURED CANOPY.
- 6 INFILL EXIST. OPNG. W/ 2x4 STUDS AT 16" O.C.
- 7 NEW 2x6 PARAPET STUDS AT 16" O.C.
- 8 NEW 2x10 STUDS AT 16" O.C AT NEW TOWER AND DRIVE—THRU FRAMING
- 9 NEW 2x6 RAFTERS EACH TRUSS.
- 10 NEW BLOCKING UNDER KICKERS.
- 11 NEW PARAPET KICKERS AT 16" O.C.
- 12 EXIST. W12 COLUMN TO REMAIN