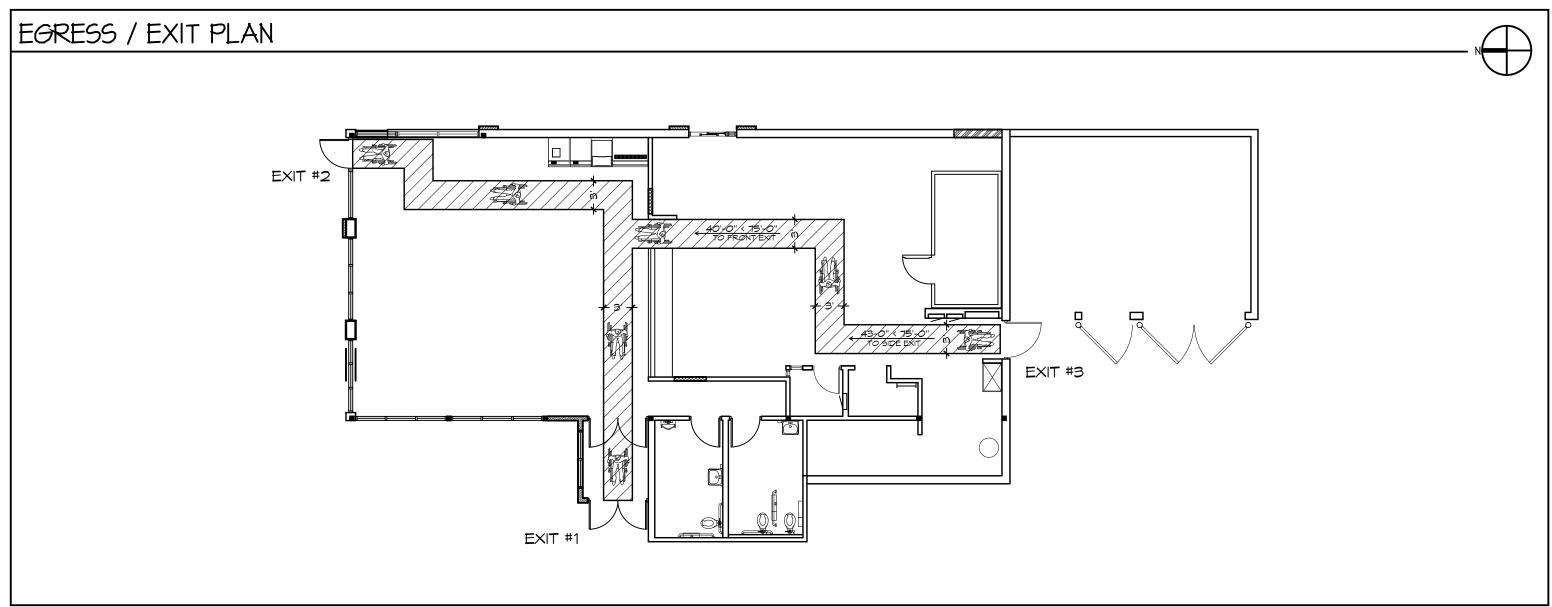

EGRESS WIDTH REQUIRED: 36" W. MINIMUM / 152" W. PROVIDED MAXIMUM TRAVEL DISTANCE: 75' MAXIMUM / 43'-0" PROVIDED

2 REQUIRED / 3 PROVIDED

SANITARY FACILITIES REQUIRED

EXITS:

MATER CLOSET (1) REQ./(1) PROVIDED (1) REQ./(1) PROVIDED URINAL (1) REQ./(1) PROVIDED