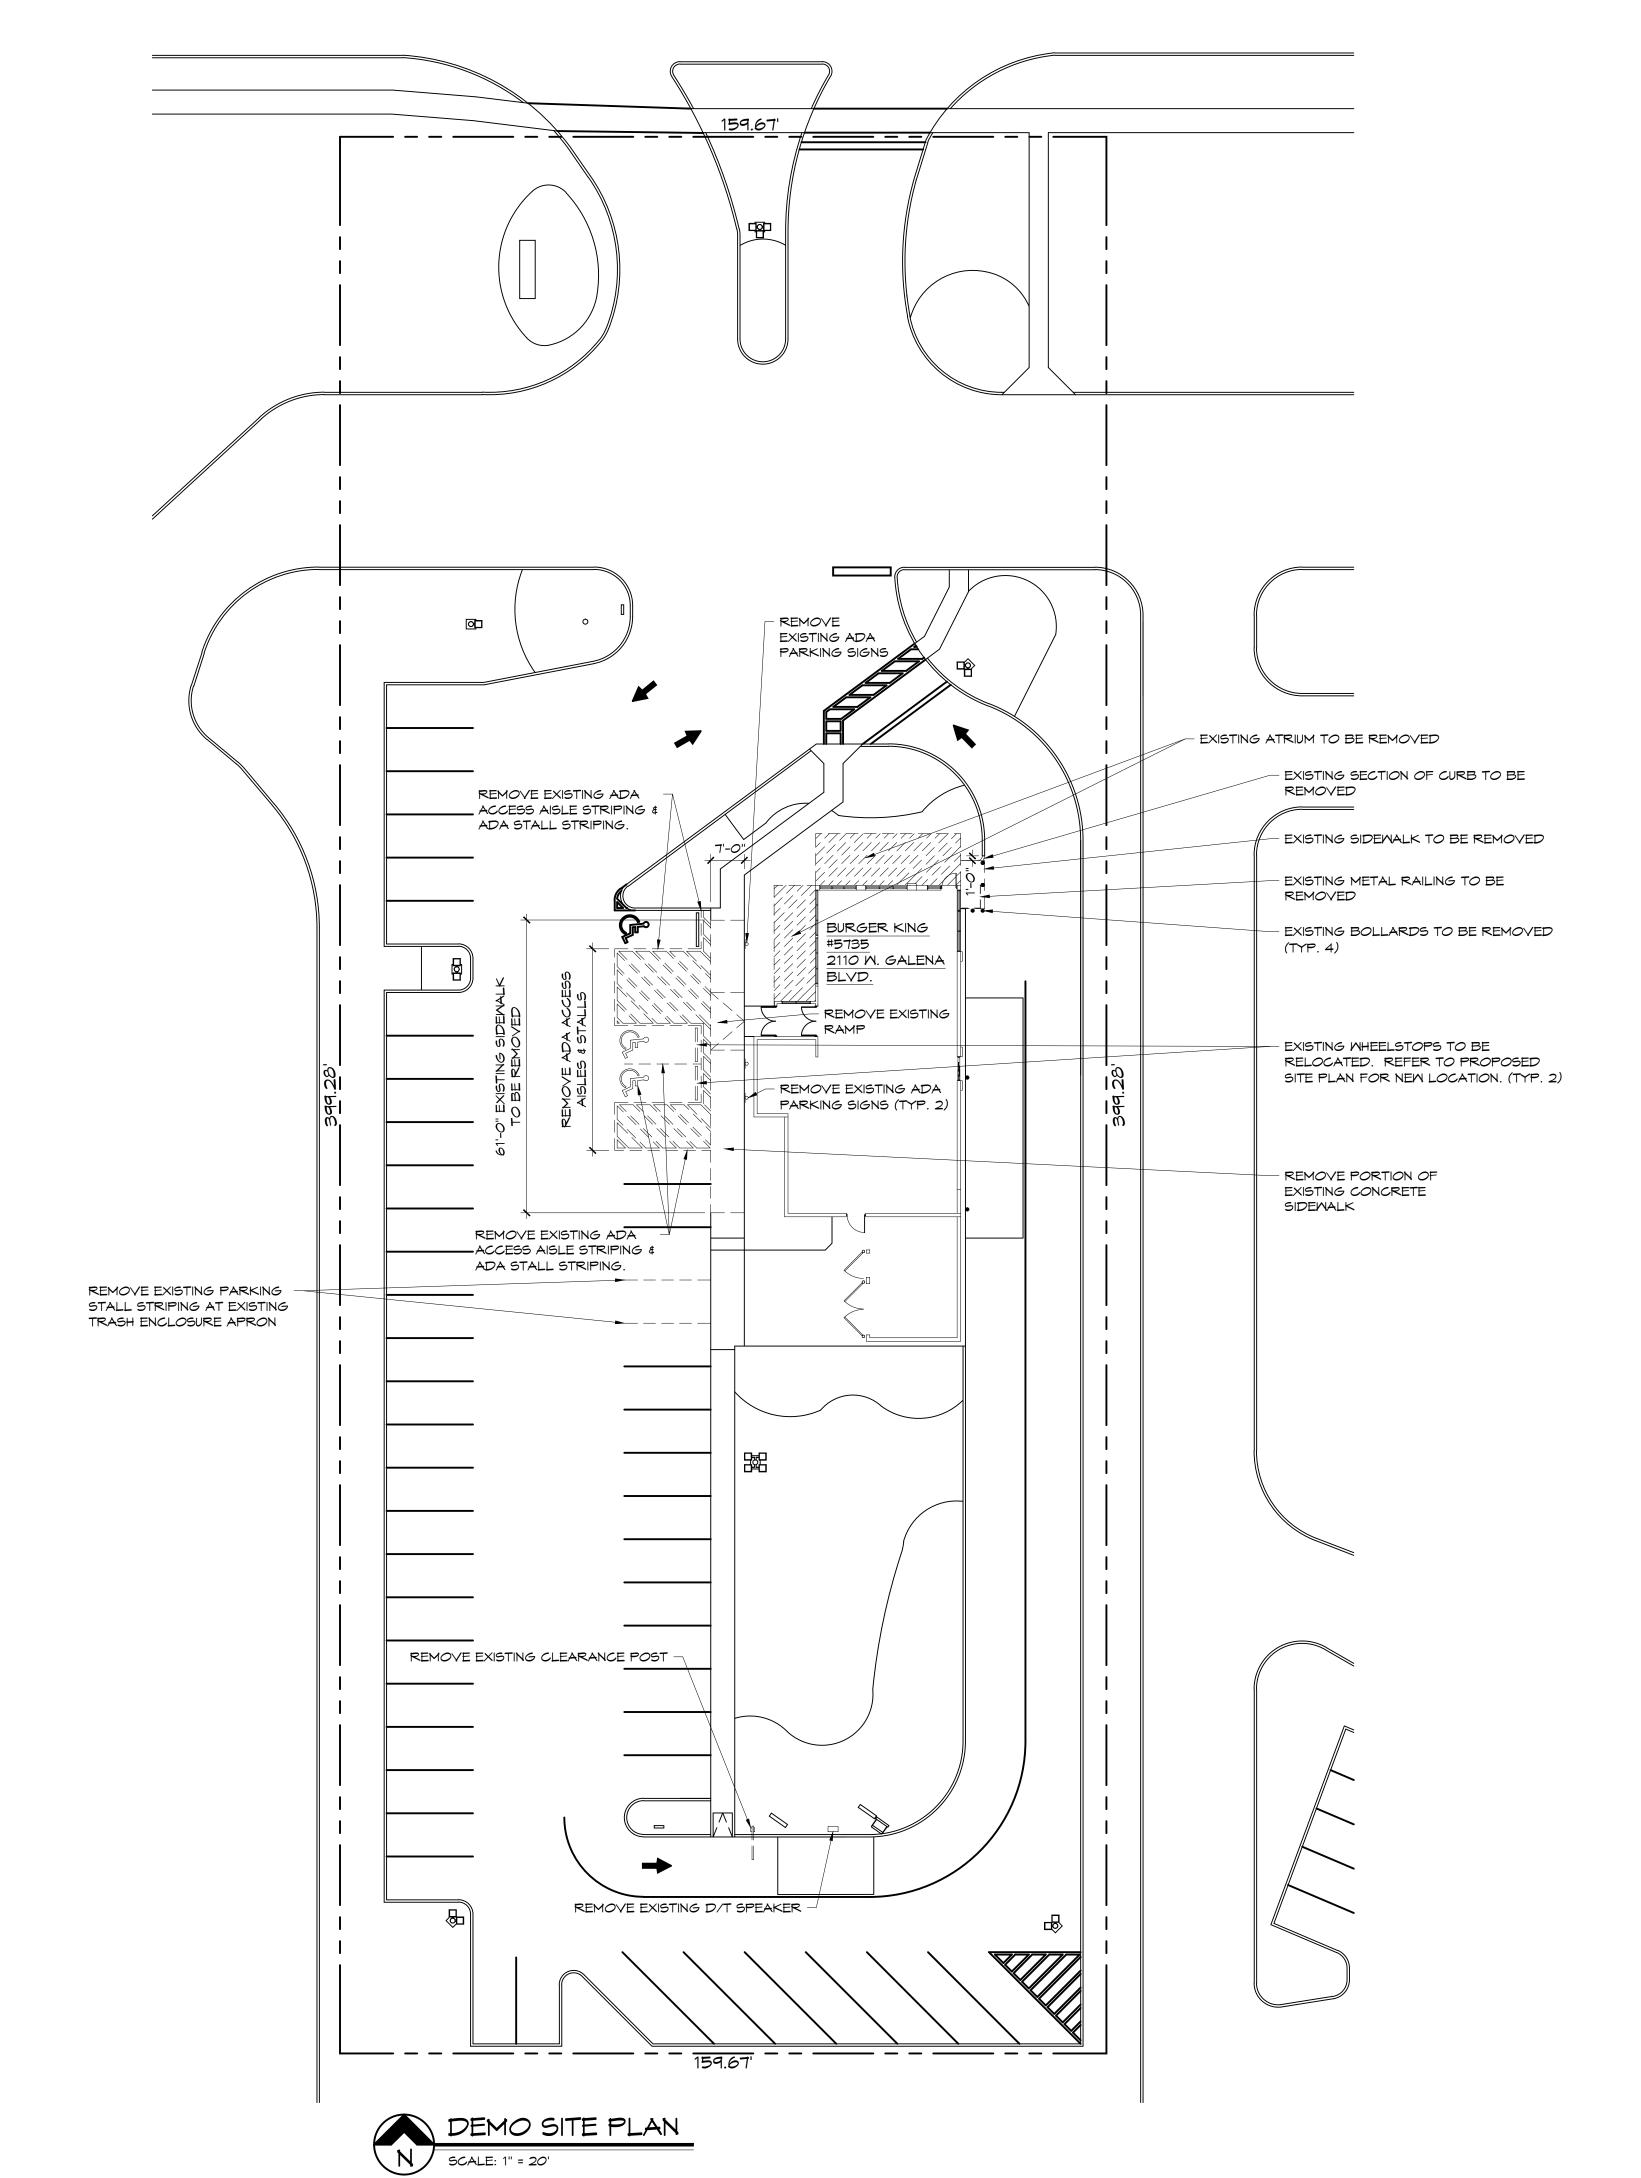

DRAWN BY: T. WILLIE

CHECKED BY: W. JOHNSON

DATE: 11.30.15

PROJECT No: 15014

BURGER KING STORE #5735 2110 W. GALENA BLVD. AURORA, IL 60506

DEMO SITE PLAN

SHEET

SP-0.1

ONE OF THREE

## # DEMOLITION NOTES

- REMOVE EXISTING INTERIOR HALF WALL IN DINING ROOM.
- REMOVE ALL EXISTING MILLWORK IN DINING ROOM.
- REMOVE EXISTING HVAC DIFFUSERS IN DINING ROOM, ATRIUM, HALLWAY, RESTROOMS & SERVICE AREA (WILL BE REPLACED)
- REMOVE EXISTING 2X FLUORESCENT LIGHTS, EXIT SIGNS & EMERGENCY LIGHTS THROUGHOUT DINING ROOM, HALLWAY, VESTIBULE, ATRIUM, RESTROOMS & SERVICE AREA (WILL BE REPLACED).
- 5 EXISTING FREESTYLE MACHINE & CABINETRY TO REMAIN.
- REMOVE EXISTING CEILING TILES THROUGHOUT DINING ROOM, HALLWAY & SERVICE AREA. EXISTING CEILING GRID TO REMAIN. G.C. TO CLEAN EXISTING CEILING GRID.
- REMOVE EXISTING COUNTER AND HALF WALL.
- 8 EXISTING DOOR & FRAME TO BE REMOVED.
- 9 EXISTING BOOTHS, & MILLWORK THROUGHOUT TO BE REMOVED. REPAIR FLOOR AS REQUIRED.
- 10 EXISTING WALL FINISHES TO BE REMOVED, INCLUDING CHAIR RAILS, WAINSCOTING AND COLUMN ENCLOSURE FINISHES.
- 11 REMOVE EXISTING TRACK LIGHTING & CEILING FANS IN ATRIUM.
- 12 EXISTING PLUMBING FIXTURES, HAND DRYERS, TRASH RECEPTACLES, GRAB BARS & TOILET PARTITIONS TO BE REMOVED.
- 13 EXISTING DRIVE-THRU WINDOW TO BE REMOVED.
- 14 EXISTING WINDOW TO BE REMOVED.
- 15 REMOVE EXISTING FLOOR TILE. PREP SLAB TO RECEIVE NEW FINISHES.
- 16 REMOVE EXISTING CEILING GRID & CEILING TILES IN THIS AREA FOR NEW SOFFIT.
- 17 REMOVE MANSARD, DRIVE-THRU BUMP-OUT & DRIVE-THRU BUMP-OUT LIGHTING.
- 18 EXISTING DOOR TO BE REMOVED. EXISTING FRAME TO REMAIN.
- 19 EXTERIOR WALL TO BE REMOVED. G.C. TO PROVIDE TEMPORARY SUPPORT OF EXISTING CONSTRUCTION.
- 20 REMOVE EXISTING FRP PANELS IN RESTROOMS. PATCH/REPAIR EXISTING WALLS TO ACCEPT NEW FINISHES.
- 21 EXISTING WALL PACK TO BE REMOVED.
- 22 EXISTING ANGLED ROOF AT RESTROOM BUMP-OUT TO BE SQUARED OFF. EXISTING SHINGLES TO BE REMOVED. SEE STRUCTURAL.
- 23 REMOVE EXISTING BULKHEAD AT FRONT SERVICE COUNTER.