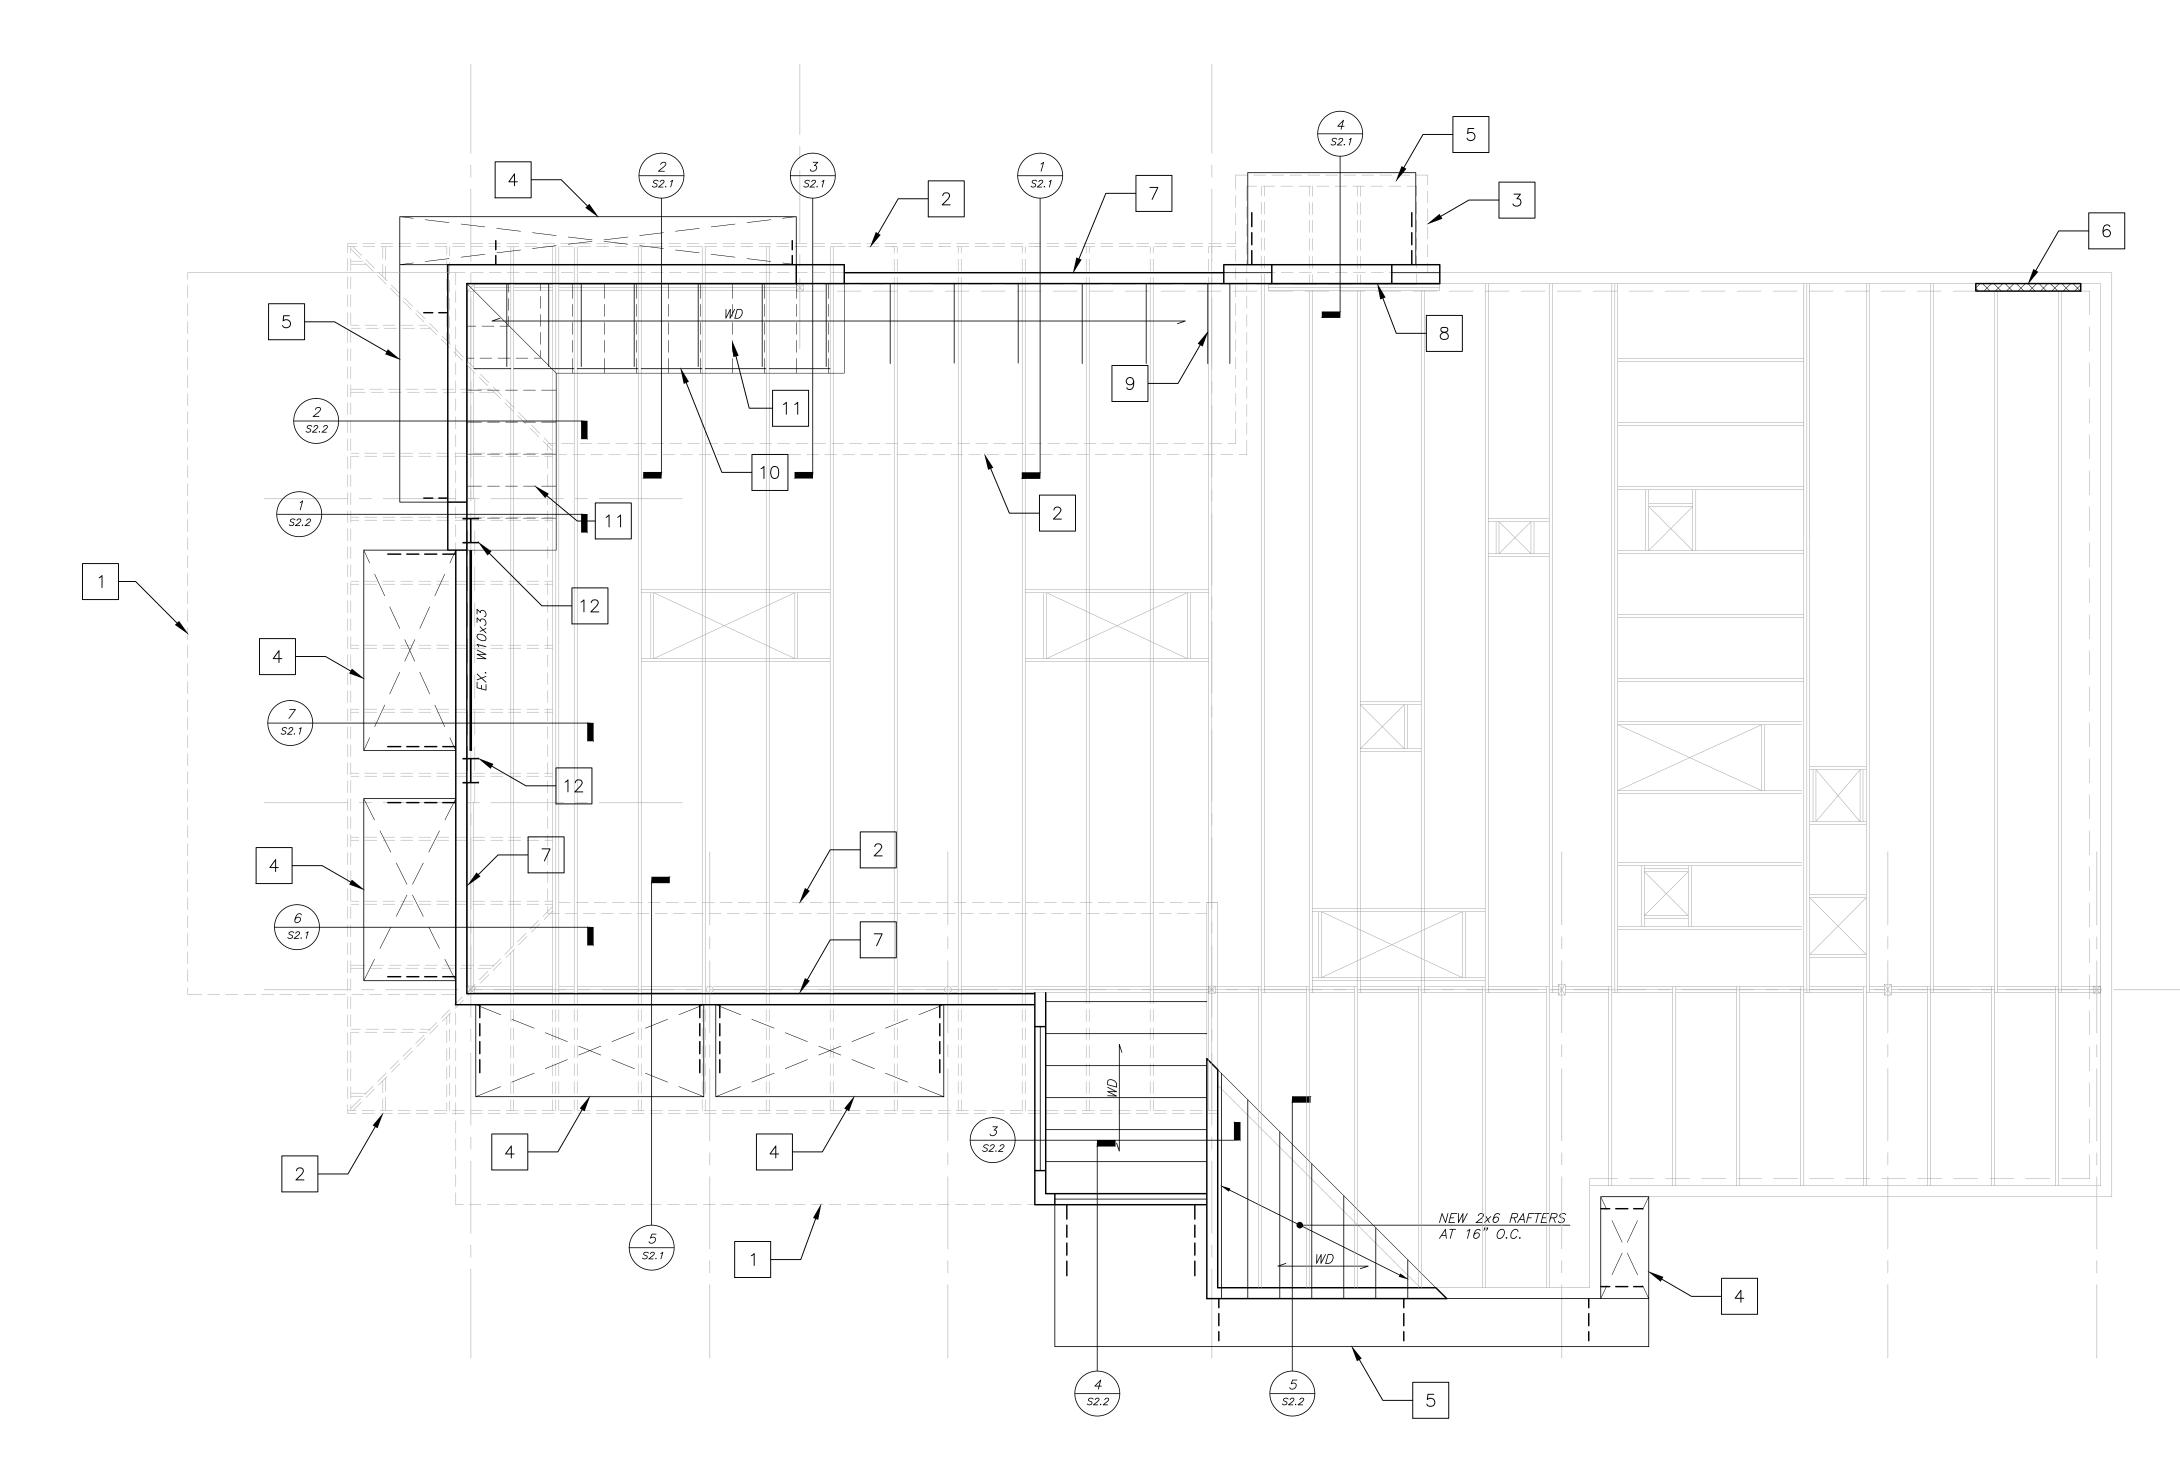

1. SEE SHEET S2.1 AND S2.2 FOR WALL SECTIONS. 2. FIELD VERIFY ALL EXISTING CONDITIONS PRIOR TO CONSTRUCTION.

PLAN KEYED NOTES

- 1 EXISTING GLASS ATRIUM TO BE REMOVED. REMOVE EXIST FOUNDATIONS A MINIMUM OF 8" BELOW FINISHED GRADE.
- 2 REMOVE EXISTING MANSARD OVERBUILT FRAMING. PATCH EXISTING ROOFING AS REQ'D — SEE ARCH.
- 3 REMOVE EXISTING DRIVE—THRU TRUSS OVERHANG.
- 4 NEW PREMANUFACTURED OPEN AWNING.
- 5 NEW PREMANUFACTURED CANOPY.
- 6 INFILL EXIST. OPNG. W/ 2x4 STUDS AT 16" O.C.
- 7 NEW 2x6 PARAPET STUDS AT 16" O.C.
- 8 NEW 2x10 STUDS AT 16" O.C AT NEW TOWER AND DRIVE—THRU FRAMING
- 9 NEW 2x6 RAFTERS EACH TRUSS.
- 10 NEW BLOCKING UNDER KICKERS.
- 11 NEW PARAPET KICKERS AT 16" O.C.
- 12 EXIST. W12 COLUMN TO REMAIN

VGC CHECKED BY: DATE: 12.28.15 PROJECT No: 15006.09

BURGER KING STORE #5735 2110 W. GALENA BLVD. AURORA, IL 60506

ROOF FRAMING PLAN

SHEET

ISSUE DATES / REVISIONS PERMIT SUBMITTAL DESCRIPTION © WARREN JOHNSON ARCHITECTS, INC. 2015
THESE DOCUMENTS ARE THE PROPERTY OF WARREN JOHNSON ARCHITECTS, INC. & MAY NOT BE REUSED, COPIED OR REPRODUCED WITHOUT WRITTEN PERMISSION FROM THE AUTHOR. DRAWN BY: VGC CHECKED BY: DATE: 12.28.15 PROJECT No: 15006.09 BURGER KING STORE #5735