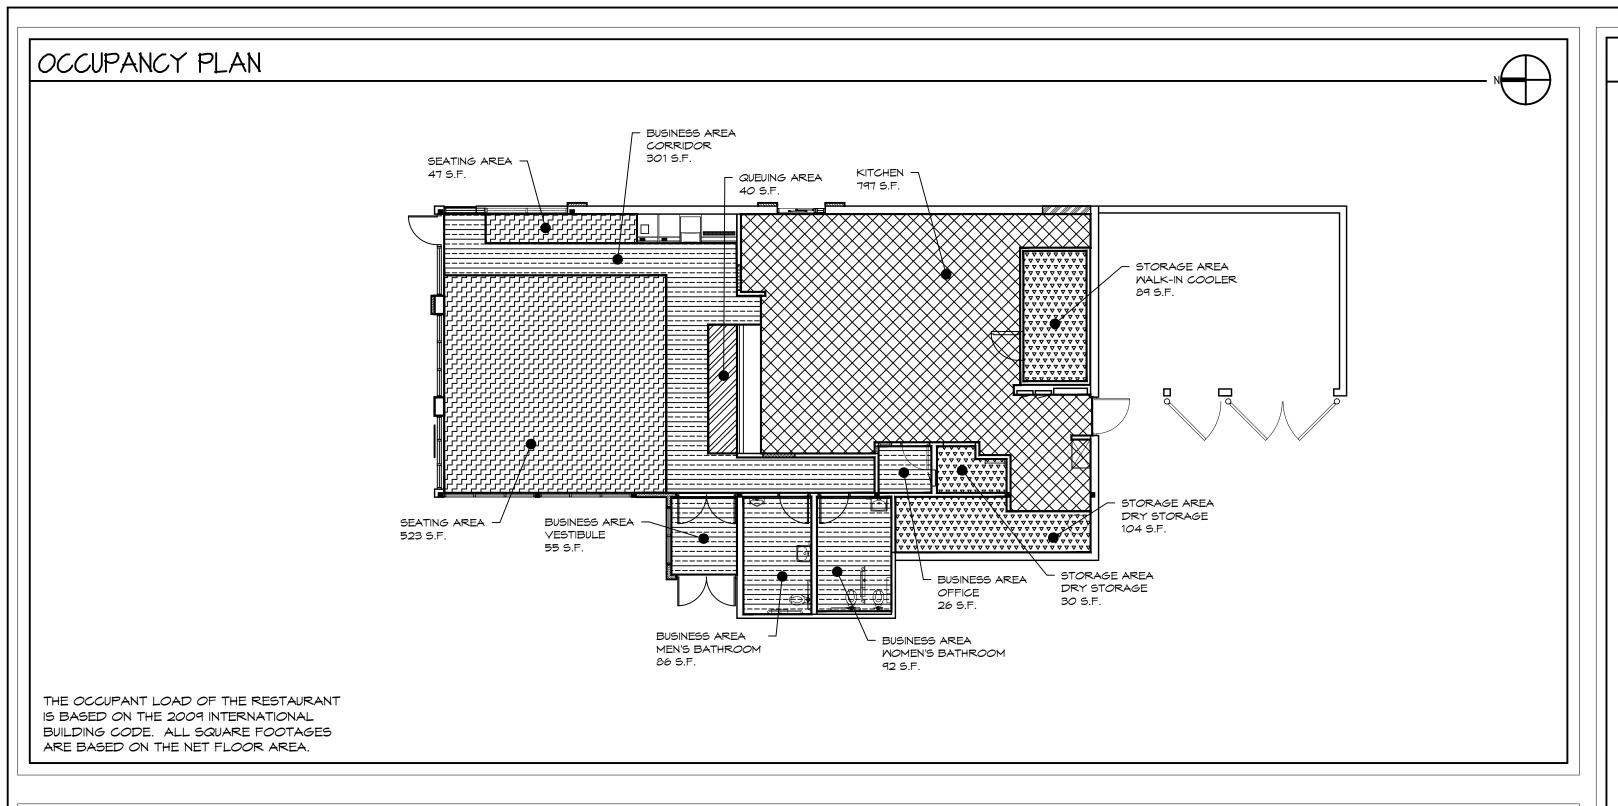

## OCCUPANCY LOAD

ASSEMBLY AREAS @ 15 S.F. PER PERSON DINING AREA = 570 S.F. / 15 = 38 PEOPLE

SALES AREAS (QUEUING) @ 5 S.F. PER PERSON QUEUE AREA = 40 S.F. / 5 = 8 PEOPLE

BUSINESS AREAS @ 100 S.F. PER PERSON

VESTIBULE = 55 S.F OFFICE = 26 S.F. CORRIDOR = 301 S.F. MEN'S BATHROOM = 86 S.F.

MOMEN'S BATHROOM = 92 S.F. TOTAL = 560 S.F. / 100 = 5 PEOPLE

COMMERCIAL KITCHEN @ 200 S.F. PER PERSON KITCHEN AREA = 797 S.F. / 200 = 3 PE 797 S.F. / 200 = 3 PEOPLE

STORAGE AREAS @ 300 S.F. PER PERSON MALK-IN COOLER =

DRY STORAGE =

TOTAL = 223 S.F. / 300 = 1 PERSON

TOTAL OCCUPANT LOAD

TOTAL OCCUPANTS = 55 PEOPLE