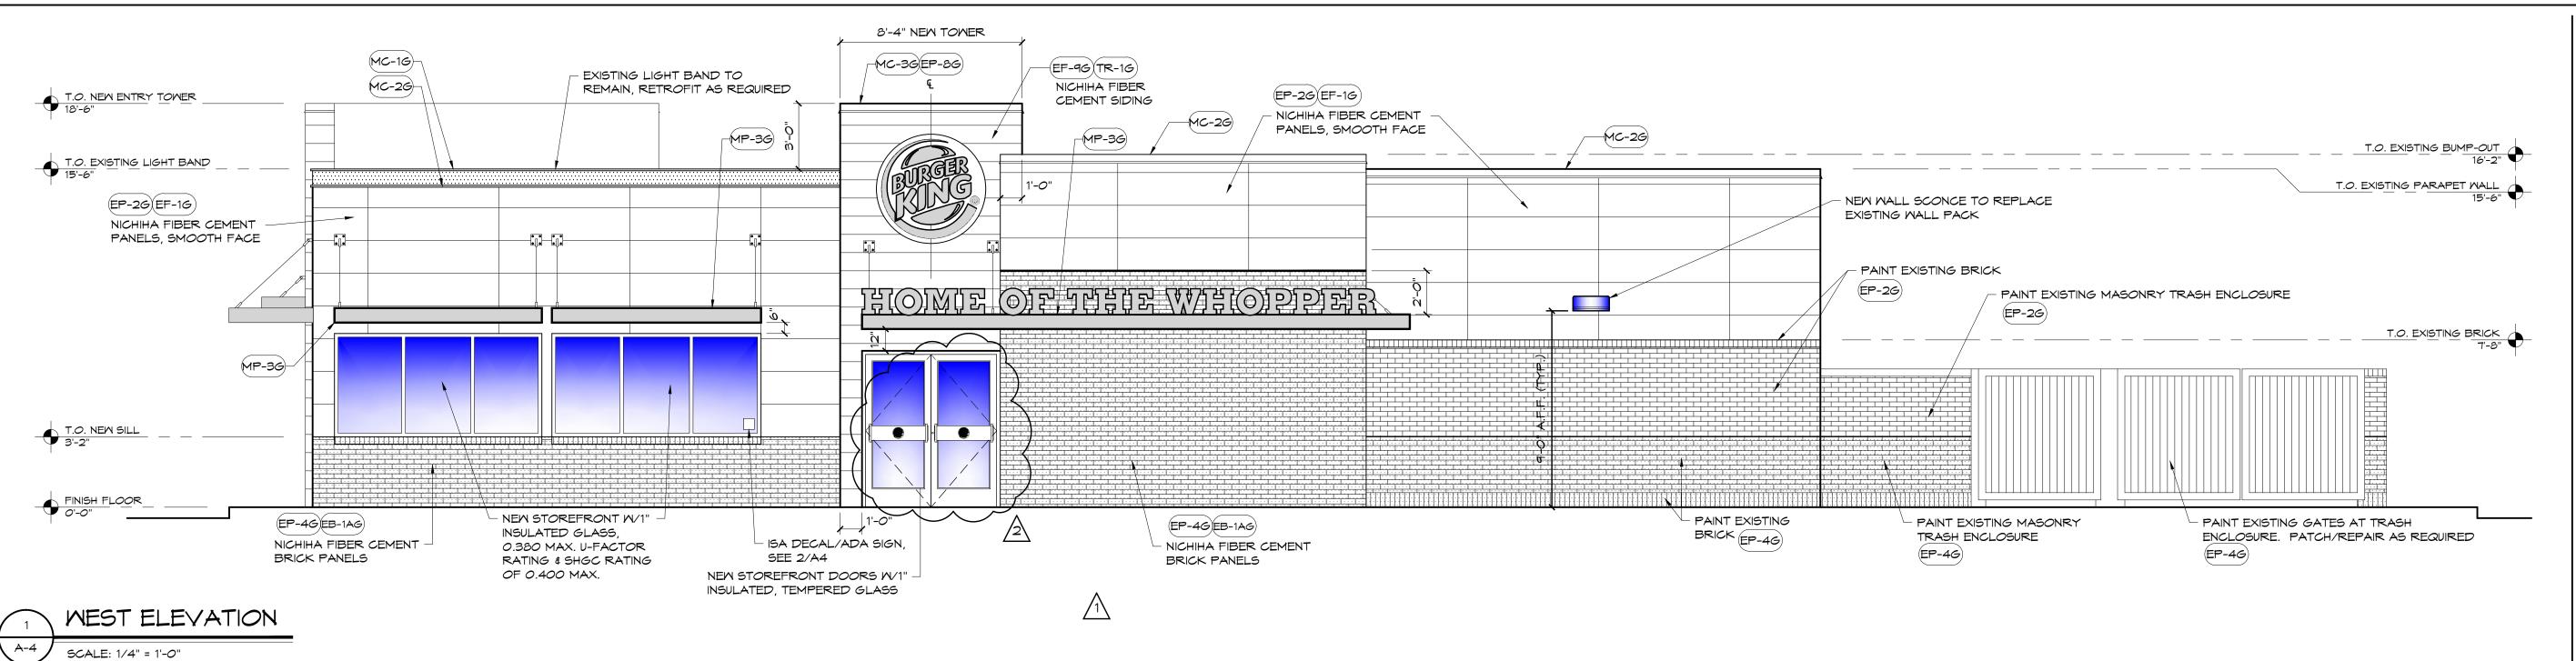

EXISTING EXTERIOR ELEVATIONS

SHEET

A-3

THREE OF NINE

| CODE   | MATERIAL                                     | LOCATION                              | MANUFACTURER                      |                                                               | DESCRIPTION                               |                                | ADDITI                                 | IONAL INFORMATION                                                                                                |
|--------|----------------------------------------------|---------------------------------------|-----------------------------------|---------------------------------------------------------------|-------------------------------------------|--------------------------------|----------------------------------------|------------------------------------------------------------------------------------------------------------------|
|        |                                              |                                       |                                   | PRODUCT                                                       | COLOR                                     | DIMENSION                      | 1                                      |                                                                                                                  |
| B-1AG  | EXTERIOR FINISH FIBER<br>CEMENT BRICK PANELS | GENERAL                               | NICHIHA FIBER CEMENT              | NICHIHA CANYON BRICK PANELS                                   | UNFINISHED MUST BE PAINTED TO MATCH EP-40 | 18" × 6'                       | CONTACT:<br>EMAIL:<br>INSTALL PER      | ANDREW BRIGGS 770.805.9466 OR 866.424.4211 ABRIGGS@NICHIHA.COM  MANUFACTURER'S SPECIFICATIONS                    |
| ECT-1G | EXTERIOR CERAMIC TILE                        | ACCENT AT<br>BUILDING FRONT           | GRANITE FIANDRE/EUROWEST          | SENSIBLE STONE ED5052 (USE EGR-4G)                            | RED NATURAL<br>STACKED BOND PATTERN       | 12" X 24"                      | CONTACT: PHONE: CONTACT: EMAIL: PHONE: | JAN DETER AT EUROWEST<br>714.309.9551<br>JOY KLEIN AT TRANS CERAMICA<br>JKLEIN@TRANSCERAMICA.COM<br>813.334.3302 |
| F-16   | FIBER CEMENT SIDING<br>PANELS                | GENERAL                               |                                   | NICHIHA ARCHITECTURAL BLOCK - LARGE                           | COLOR TO MATCH EP-2G<br>"TAUPE TONE"      |                                |                                        |                                                                                                                  |
|        |                                              |                                       | NICHIHA FIBER CEMENT              |                                                               |                                           |                                | CONTACT:<br>EMAIL:                     | ANDREW BRIGGS 770.805.9466 OR 866.424.4211<br>ABRIGGS@NICHIHA.COM                                                |
| F-96   | EXTERIOR FINISH FIBER<br>CEMENT              | EXTERIOR SIGN<br>ARCHONS              |                                   | VINTAGE WOOD EF762                                            | CEDAR                                     | 18" X 10"                      |                                        | MANUFACTURER'S SPECIFICATIONS                                                                                    |
| TR-16  | ALUMINUM TRIMS                               |                                       |                                   | ALUMINUM TRIMS                                                |                                           | TO BE USED AT<br>TOMER CORNERS |                                        |                                                                                                                  |
| P-26   | EXTERIOR PAINT                               | EXTERIOR<br>GENERAL<br>ABOVE WAINSCOT |                                   | PRIMER: 17-921 PAINT: 6-2045XI EXTERIOR SPEEDHIDE SATIN       | TAUPE TONE                                |                                |                                        |                                                                                                                  |
| P-46   | EXTERIOR PAINT                               | EXTERIOR<br>MAINSCOT                  |                                   | PRIMER: 17-921 PAINT: 6-2045XI EXTERIOR SPEEDHIDE SATIN LATEX | MONTERREY CLIFFS                          |                                | CONTACT:                               | E: 317.318.5800                                                                                                  |
| P-86   | EXTERIOR PAINT                               | METAL COPING AT<br>ARCHON TOWERS      | - PPG                             | PRIMER: 17-921 PAINT: 6-2045XI EXTERIOR SPEEDHIDE SATIN LATEX | CEDAR                                     |                                | - PHONE:<br>EMAIL:                     |                                                                                                                  |
| EXT-G  | EXTERIOR PAINT                               | POLES & SIGNS                         |                                   | PRIMER: 17-921 PAINT: 6-2045XI EXTERIOR SPEEDHIDE SATIN LATEX | BLACK                                     |                                |                                        |                                                                                                                  |
| GR-36  | GROUT                                        | MAINSCOT BRICK                        | MAPEI                             | #5 CHAMOIS (USE WITH EB-1AG)                                  | #5 CHAMOIS                                |                                | NOTE: USE M                            | NITH EB-16 ON EXTERIOR FINISH SCHEDULE                                                                           |
| GR-46  | GROUT                                        | CERAMIC TILE                          | CUSTOM BUILDING PRODUCTS          | POLYBLEND SANDED                                              | #335 WINTER GRAY                          |                                | NOTE: USE M                            | NITH ECT-1 ON EXTERIOR FINISH SCHEDULE                                                                           |
| 10-16  | METAL COPING                                 | TOP OF LIGHT<br>BAND WALL CAP         |                                   |                                                               | A-30<br>"SILVERSMITH"                     |                                | CONTACT                                | W.P. HICKMAN COMPANY                                                                                             |
| 10-26  | METAL COPING                                 | BELOW LIGHT BAND                      | W.P. HICKMAN SYSTEMS, INC.        | PERMA SNAP PLUS                                               | FACTORY FINISH TO MATCH EP-26             |                                | CONTACT: PHONE: WEBSITE:               | M.F. FICKMAN COMPANT<br>828.676.1700<br>WWW.WPH.COM                                                              |
| 10-36  | METAL COPING                                 | ABOVE EXTERIOR<br>SIGN ARCHONS        |                                   |                                                               | COPING TO BE PAINTED EP-8G<br>(CEDAR)     |                                |                                        |                                                                                                                  |
| 1P-3G  | METAL CANOPY                                 | ABOVE DOORS                           | *SEE APPROVED CANOPY<br>SUPPLIERS | CUSTOM METAL CANOPY                                           | COLOR: CLEAR ANODIZED                     | *SEE PLANS                     |                                        |                                                                                                                  |

ADA SYMBOL OF ACCESSIBILITY (ISA) DECAL TO BE LOCATED ON STOREFRONT GLASS ADJACENT TO ALL ACCESSIBLE DOORS.

ISA SIGN DECAL DETAIL SCALE: N.T.S.

NOTE SIGNS ARE NOT IN THIS SCOPE OF WORK OR INCLUDED IN THIS PERMIT. SIGNS WILL BE APPLIED FOR UNDER A SEPARATE PERMIT BY THE SIGN MANUFACTURER / INSTALLER.

## NOTE

G.C. TO INSURE ALL EXTERIOR FIXTURES ARE PROPERLY POWERED. G.C. TO TEST AND MAKE RIGHT ALL FIXTURE CIRCUITS.

NOTE

G.C. RESPONSIBLE FOR CONDITION OF EXISTING DOORS TO REMAIN DURING THE REMODEL PROCESS.

DRAWN BY: T. MILLIE CHECKED BY: M. JOHNSON DATE: 11.30.15 PROJECT No: 15014

BURGER KING STORE #5735 2110 W. GALENA BLVD. AURORA, IL 60506

PROPOSED EXTERIOR ELEVATIONS

SHEET

FOUR OF NINE

SEE 10/A7 FOR ACCESSIBLE MOUNTING HEIGHTS NOTES: LAVATORY MIRRORS TO BE MOUNTED SO THAT REFLECTING SURFACE IS 40" MAX. ABOVE THE HOT WATER AND DRAIN PIPES EXPOSED UNDER SINK MUST BE INSULATED TO PROTECT AGAINST CONTACT. PROVIDE FIRE TREATED WOOD BLOCKING AT ALL GRAB BAR LOCATIONS.