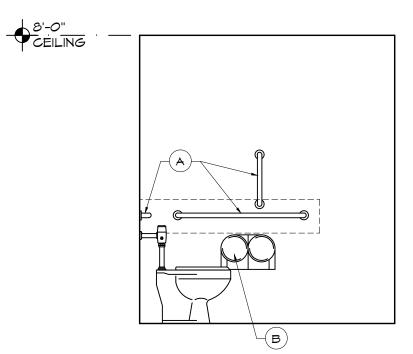

DRAWN BY: T. MILLIE CHECKED BY: M. JOHNSON DATE: 11.30.15 PROJECT No: 15014

BURGER KING STORE #5735 2110 W. GALENA BLVD. AURORA, IL 60506

PROPOSED EXTERIOR ELEVATIONS

SHEET

FOUR OF NINE

SEE 10/A7 FOR ACCESSIBLE MOUNTING HEIGHTS NOTES: LAVATORY MIRRORS TO BE MOUNTED SO THAT REFLECTING SURFACE IS 40" MAX. ABOVE THE HOT WATER AND DRAIN PIPES EXPOSED UNDER SINK MUST BE INSULATED TO PROTECT AGAINST CONTACT. PROVIDE FIRE TREATED WOOD BLOCKING AT ALL GRAB BAR LOCATIONS.

> VERIFY ALL ACCESSORIES WITH OWNER CLASS "C" FINISHES FLAME SPREAD RATING 76 - 200 SMOKE DEVELOPED 0 - 450 SEE DECOR SHEETS FOR FINISHES

> > 8'-0" CÉILING

|             | TOILET EQUIPMENT SCHEDULE                                                                              |                                             |                                |                                                   |  |  |  |
|-------------|--------------------------------------------------------------------------------------------------------|---------------------------------------------|--------------------------------|---------------------------------------------------|--|--|--|
| ITEM<br>NO. | ITEM                                                                                                   | MANUF. ##                                   | MOUNTING<br>HEIGHT             | REMARKS                                           |  |  |  |
| A           | GRAB BARS                                                                                              | BOBRICK 250 LBF. MIN.                       | 36" MAX. A.F.F. NOTE C         | PEENED GRIP, POLISHED ENDS                        |  |  |  |
| В           | TOILET TISSUE<br>DISPENSER                                                                             | NORTH AMERICAN CORP.<br>MODEL #58250        | 24" A.F.F. NOTE C, D           | SURFACE MOUNTED                                   |  |  |  |
| (0)         | MASTE RECEPTACLE                                                                                       | BOBRICK MODEL B-3644                        | 41-45" A.F.F., NOTE C          | RECESSED                                          |  |  |  |
| D           | SOAP DISPENSER                                                                                         | SUPPLIED BY ECOLAB                          | SEE NOTE A, C                  | SEE NATIONAL ACCOUNTS                             |  |  |  |
| E           | HAND DRYER                                                                                             | EXCEL MODEL #XL-BM                          | SEE NOTE A, C                  | SEE SPECIFICATIONS<br>#40502 FOR RECESS KIT       |  |  |  |
| F           | MIRROR                                                                                                 | MODEL#B-165-1836(18X36)                     | 40" A.F.F. TO<br>BOTTOM NOTE C | BOBRICK THEFT RESISTANT<br>SCREMS/APPROVED EQUIV. |  |  |  |
| 6           | SANITARY NAPKIN<br>DISP <i>O</i> SAL                                                                   | BOBRICK CONTRA B-270                        |                                | MOMEN'S ROOM ONLY                                 |  |  |  |
| H           | COAT HOOK<br>(ACCESSIBLE)                                                                              | BOBRICK MODEL B-6717                        | 48" A.F.F., NOTE A             | DOOR MOUNTED                                      |  |  |  |
|             | PARTITION                                                                                              | BOBRICK 1080/1180<br>DURALINE SERIES #EO-09 | SEE NOTE B, C, E               | COLOR: BLACK                                      |  |  |  |
| NOTE        | NOTE A: OPERATING CONTROLS OF ALL HAND DRYERS SOAP DISPENSERS AND MULTI PURPOSE UNITS TO BE 42" A F.F. |                                             |                                |                                                   |  |  |  |

NOTE A: OPERATING CONTROLS OF ALL HAND DRYERS, SOAP DISPENSERS AND MULTI PURPOSE UNITS TO BE 42" A.F.F NOTE B: G.C. TO FIELD VERIFY ALL SIZES.

NOTE C: PROVIDE BLOCKING FOR ALL WALL MOUNTED FIXTURES AND ACCESSORIES.

NOTE D: TOILET TISSUE & PAPER TOWEL DISPENSERS SUPPLIED FREE FROM LOCAL DCP; INSTALLED BY G.C.

NOTE E: MARLITE LAMINATE OR PHENOLIC URINAL SCREEN AND TOILET PARTITIONS MAY BE USED AS AN ALTERNATE TO

BOBRICK SPECIFICATION.

ENLARGED RESTROOM PLAN

SCALE: 3/8" = 1'-0"

**WARREN JOHNSON** ARCHITECTS, INC.

19 N. GREELEY STREET PALATINE, ILLINOIS 60067 TEL. 847.359.9616 FAX 847.359.9641

LIC. EXPIRES

SCALE: 3/8" = 1'-0"

- 8'-0" CEILING