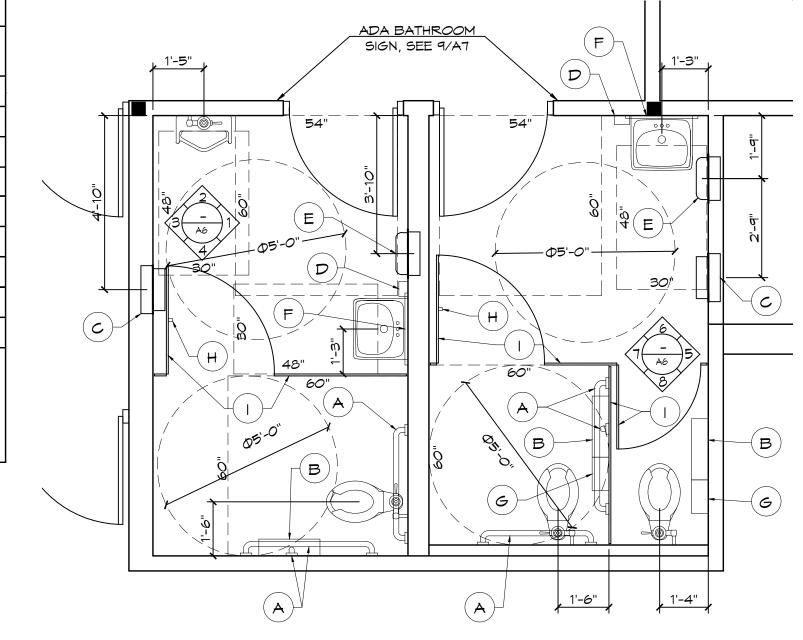

> VERIFY ALL ACCESSORIES WITH OWNER CLASS "C" FINISHES FLAME SPREAD RATING 76 - 200 SMOKE DEVELOPED 0 - 450 SEE DECOR SHEETS FOR FINISHES

> > 8'-0" CÉILING

|             | TOILET EQUIPMENT SCHEDULE                                                                              |                                             |                                |                                                   |  |  |  |
|-------------|--------------------------------------------------------------------------------------------------------|---------------------------------------------|--------------------------------|---------------------------------------------------|--|--|--|
| ITEM<br>NO. | ITEM                                                                                                   | MANUF. ##                                   | MOUNTING<br>HEIGHT             | REMARKS                                           |  |  |  |
| A           | GRAB BARS                                                                                              | BOBRICK 250 LBF. MIN.                       | 36" MAX. A.F.F. NOTE C         | PEENED GRIP, POLISHED ENDS                        |  |  |  |
| В           | TOILET TISSUE<br>DISPENSER                                                                             | NORTH AMERICAN CORP.<br>MODEL #58250        | 24" A.F.F. NOTE C, D           | SURFACE MOUNTED                                   |  |  |  |
| (0)         | MASTE RECEPTACLE                                                                                       | BOBRICK MODEL B-3644                        | 41-45" A.F.F., NOTE C          | RECESSED                                          |  |  |  |
| D           | SOAP DISPENSER                                                                                         | SUPPLIED BY ECOLAB                          | SEE NOTE A, C                  | SEE NATIONAL ACCOUNTS                             |  |  |  |
| E           | HAND DRYER                                                                                             | EXCEL MODEL #XL-BM                          | SEE NOTE A, C                  | SEE SPECIFICATIONS<br>#40502 FOR RECESS KIT       |  |  |  |
| F           | MIRROR                                                                                                 | MODEL#B-165-1836(18X36)                     | 40" A.F.F. TO<br>BOTTOM NOTE C | BOBRICK THEFT RESISTANT<br>SCREMS/APPROVED EQUIV. |  |  |  |
| 6           | SANITARY NAPKIN<br>DISP <i>O</i> SAL                                                                   | BOBRICK CONTRA B-270                        |                                | MOMEN'S ROOM ONLY                                 |  |  |  |
| H           | COAT HOOK<br>(ACCESSIBLE)                                                                              | BOBRICK MODEL B-6717                        | 48" A.F.F., NOTE A             | DOOR MOUNTED                                      |  |  |  |
|             | PARTITION                                                                                              | BOBRICK 1080/1180<br>DURALINE SERIES #EO-09 | SEE NOTE B, C, E               | COLOR: BLACK                                      |  |  |  |
| NOTE        | NOTE A: OPERATING CONTROLS OF ALL HAND DRYERS SOAP DISPENSERS AND MULTI PURPOSE UNITS TO BE 42" A F.F. |                                             |                                |                                                   |  |  |  |

NOTE A: OPERATING CONTROLS OF ALL HAND DRYERS, SOAP DISPENSERS AND MULTI PURPOSE UNITS TO BE 42" A.F.F NOTE B: G.C. TO FIELD VERIFY ALL SIZES.

NOTE C: PROVIDE BLOCKING FOR ALL WALL MOUNTED FIXTURES AND ACCESSORIES.

NOTE D: TOILET TISSUE & PAPER TOWEL DISPENSERS SUPPLIED FREE FROM LOCAL DCP; INSTALLED BY G.C.

NOTE E: MARLITE LAMINATE OR PHENOLIC URINAL SCREEN AND TOILET PARTITIONS MAY BE USED AS AN ALTERNATE TO

BOBRICK SPECIFICATION.

ENLARGED RESTROOM PLAN

SCALE: 3/8" = 1'-0"

**WARREN JOHNSON** ARCHITECTS, INC.

19 N. GREELEY STREET PALATINE, ILLINOIS 60067 TEL. 847.359.9616 FAX 847.359.9641

LIC. EXPIRES

SCALE: 3/8" = 1'-0"

- 8'-0" CEILING

NEAREST TO THE LATCH SIDE OF THE DOOR

<u>ADA SIGN</u>

NOTES:

1. CHARACTERS & SYMBOLS SHALL CONTRAST WITH THEIR BACKGROUND

2. ADA ROOM IDENTIFICATION SIGN MOUNTED ON WALL SO THAT THE BASELINE OF THE LOWEST TACTILE CHARACTER IS TO BE A MINIMUM OF 48" A.F.F. AND THE BASELINE OF THE HIGHEST TACTILE CHARACTER IS TO BE A MAXIMUM OF 60" A.F.F. IDENTIFICATION
SIGN

3. SYMBOLS ARE TO BE DISTINCTLY DIFFERENT FROM THE DOOR IN
COLOR & CONTRAST

4. PROVIDE ROOM IDENTIFICATION SIGN ON LATCH SIDE OF DOOR LETTERS & NUMBERS ON SIGNS SHALL BE RAISED 1/32" MIN. & SHALL BE A MIN. OF 5/8" TALL. LETTERS SHALL BE SANS-SERIF UPPERCASE CHARACTERS ACCOMPANIED BY GRADE 2 BRAILLE

5. LOCATE RAISED & BRAILLE CHARACTERS, SIGNS ON THE WALL

ADA BATHROOM SIGN

MIRROR MTD @ 40" A.F.F.

| DRAMN BT:   | I. MILLIE  |
|-------------|------------|
| CHECKED BY: | M. JOHNSON |
| DATE:       | 11.30.15   |
| PROJECT No: | 15014      |
|             |            |

BURGER KING STORE #5735 2110 M. GALENA BLVD. AURORA, IL 60506

BATHROOM DETAILS

A-6

SEVEN OF NINE

SHEET