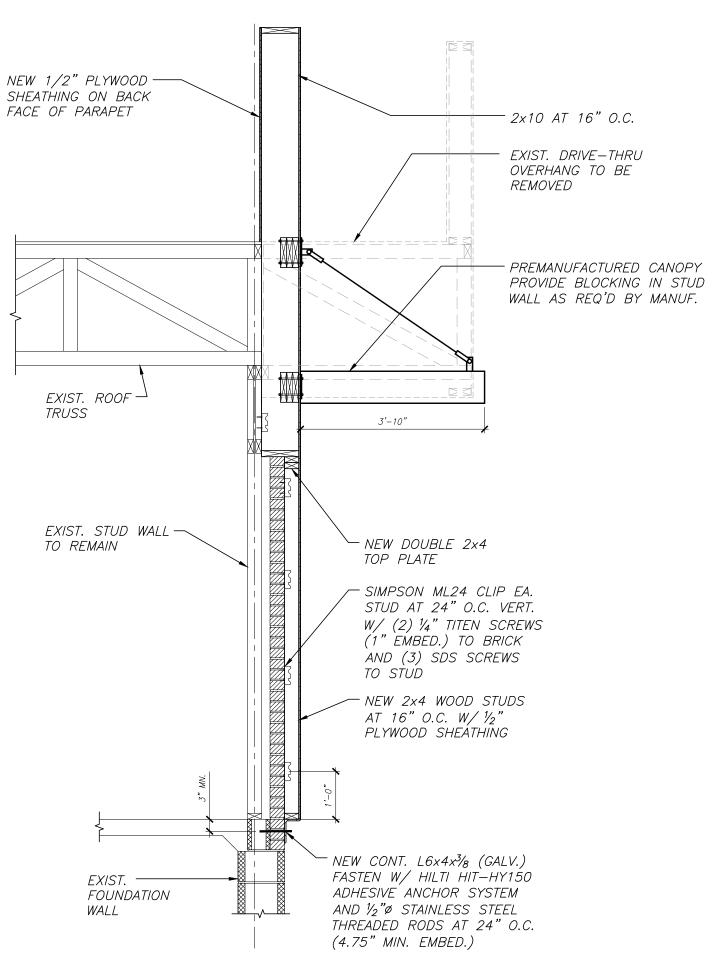

1. SEE SHEET S2.1 AND S2.2 FOR WALL SECTIONS. 2. FIELD VERIFY ALL EXISTING CONDITIONS PRIOR TO CONSTRUCTION.

PLAN KEYED NOTES

- 1 EXISTING GLASS ATRIUM TO BE REMOVED. REMOVE EXIST FOUNDATIONS A MINIMUM OF 8" BELOW FINISHED GRADE.
- 2 REMOVE EXISTING MANSARD OVERBUILT FRAMING. PATCH EXISTING ROOFING AS REQ'D — SEE ARCH.
- 3 REMOVE EXISTING DRIVE—THRU TRUSS OVERHANG.
- 4 NEW PREMANUFACTURED OPEN AWNING.
- 5 NEW PREMANUFACTURED CANOPY.
- 6 INFILL EXIST. OPNG. W/ 2x4 STUDS AT 16" O.C.
- 7 NEW 2x6 PARAPET STUDS AT 16" O.C.
- 8 NEW 2x10 STUDS AT 16" O.C AT NEW TOWER AND DRIVE—THRU FRAMING
- 9 NEW 2x6 RAFTERS EACH TRUSS.
- 10 NEW BLOCKING UNDER KICKERS.
- 11 NEW PARAPET KICKERS AT 16" O.C.
- 12 EXIST. W12 COLUMN TO REMAIN