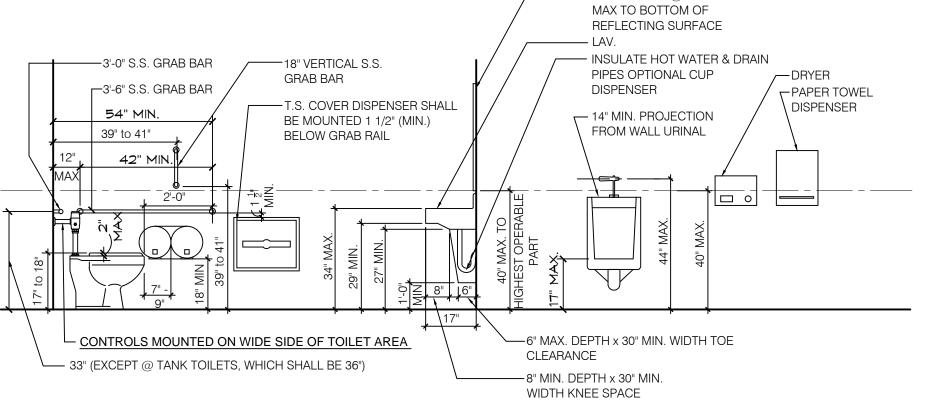

ADA SYMBOL OF ACCESSIBILITY (ISA) DECAL TO BE LOCATED ON STOREFRONT GLASS ADJACENT TO ALL ACCESSIBLE DOORS.

ISA SIGN DECAL DETAIL SCALE: N.T.S.

NOTE SIGNS ARE NOT IN THIS SCOPE OF WORK OR INCLUDED IN THIS PERMIT. SIGNS WILL BE APPLIED FOR UNDER A SEPARATE PERMIT BY THE SIGN MANUFACTURER / INSTALLER.

DRAWN BY: T. MILLIE CHECKED BY: M. JOHNSON DATE: 11.30.15 PROJECT No: 15014

BURGER KING STORE #5735 2110 W. GALENA BLVD. AURORA, IL 60506

PROPOSED EXTERIOR ELEVATIONS

SHEET

FOUR OF NINE

SEE 10/A7 FOR ACCESSIBLE MOUNTING HEIGHTS NOTES: LAVATORY MIRRORS TO BE MOUNTED SO THAT REFLECTING SURFACE IS 40" MAX. ABOVE THE HOT WATER AND DRAIN PIPES EXPOSED UNDER SINK MUST BE INSULATED TO PROTECT AGAINST CONTACT. PROVIDE FIRE TREATED WOOD BLOCKING AT ALL GRAB BAR LOCATIONS.

> VERIFY ALL ACCESSORIES WITH OWNER CLASS "C" FINISHES FLAME SPREAD RATING 76 - 200 SMOKE DEVELOPED 0 - 450 SEE DECOR SHEETS FOR FINISHES

> > 8'-0" CÉILING

|             | TOILET EQUIPMENT SCHEDULE                                                                              |                                             |                                |                                                   |  |  |  |
|-------------|--------------------------------------------------------------------------------------------------------|---------------------------------------------|--------------------------------|---------------------------------------------------|--|--|--|
| ITEM<br>NO. | ITEM                                                                                                   | MANUF. ##                                   | MOUNTING<br>HEIGHT             | REMARKS                                           |  |  |  |
| A           | GRAB BARS                                                                                              | BOBRICK 250 LBF. MIN.                       | 36" MAX. A.F.F. NOTE C         | PEENED GRIP, POLISHED ENDS                        |  |  |  |
| В           | TOILET TISSUE<br>DISPENSER                                                                             | NORTH AMERICAN CORP.<br>MODEL #58250        | 24" A.F.F. NOTE C, D           | SURFACE MOUNTED                                   |  |  |  |
| (0)         | MASTE RECEPTACLE                                                                                       | BOBRICK MODEL B-3644                        | 41-45" A.F.F., NOTE C          | RECESSED                                          |  |  |  |
| D           | SOAP DISPENSER                                                                                         | SUPPLIED BY ECOLAB                          | SEE NOTE A, C                  | SEE NATIONAL ACCOUNTS                             |  |  |  |
| E           | HAND DRYER                                                                                             | EXCEL MODEL #XL-BM                          | SEE NOTE A, C                  | SEE SPECIFICATIONS<br>#40502 FOR RECESS KIT       |  |  |  |
| F           | MIRROR                                                                                                 | MODEL#B-165-1836(18X36)                     | 40" A.F.F. TO<br>BOTTOM NOTE C | BOBRICK THEFT RESISTANT<br>SCREMS/APPROVED EQUIV. |  |  |  |
| 6           | SANITARY NAPKIN<br>DISP <i>O</i> SAL                                                                   | BOBRICK CONTRA B-270                        |                                | MOMEN'S ROOM ONLY                                 |  |  |  |
| H           | COAT HOOK<br>(ACCESSIBLE)                                                                              | BOBRICK MODEL B-6717                        | 48" A.F.F., NOTE A             | DOOR MOUNTED                                      |  |  |  |
|             | PARTITION                                                                                              | BOBRICK 1080/1180<br>DURALINE SERIES #EO-09 | SEE NOTE B, C, E               | COLOR: BLACK                                      |  |  |  |
| NOTE        | NOTE A: OPERATING CONTROLS OF ALL HAND DRYERS SOAP DISPENSERS AND MULTI PURPOSE UNITS TO BE 42" A F.F. |                                             |                                |                                                   |  |  |  |

NOTE A: OPERATING CONTROLS OF ALL HAND DRYERS, SOAP DISPENSERS AND MULTI PURPOSE UNITS TO BE 42" A.F.F NOTE B: G.C. TO FIELD VERIFY ALL SIZES.

NOTE C: PROVIDE BLOCKING FOR ALL WALL MOUNTED FIXTURES AND ACCESSORIES.

NOTE D: TOILET TISSUE & PAPER TOWEL DISPENSERS SUPPLIED FREE FROM LOCAL DCP; INSTALLED BY G.C.

NOTE E: MARLITE LAMINATE OR PHENOLIC URINAL SCREEN AND TOILET PARTITIONS MAY BE USED AS AN ALTERNATE TO

BOBRICK SPECIFICATION.