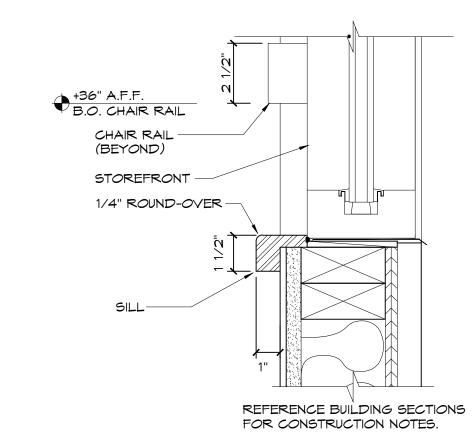

## KEY NOTES

- (1) NEW DOOR. SEE SHEET A-7.
- (2) SUBSTRATE PANELS:
- KITCHEN CREW RESTROOMS
  - 5/8" USG 'DUROCK' PANELS AT FINISH FLOOR TO 2'-0" A.F.F.

GENERAL CONTRACTOR NOTE:

ONCE ATRIUM HAS BEEN REMOVED, G.C. TO VERIFY LOCATION AND

- 5/8" WATER RESISTANT GYPSUM BOARD FROM 2'-0" A.F.F. TO 6" ABOVE FINISHED
- PROVIDE ALTERNATE BID OF 5/8" USG 'FIBEROCK' PANELS IN LIEU OF DUROCK. DINING ROOM - CORRIDOR
- 5/8" TYPE USG 'SHEETROCK', 'X' GYPSUM WALL BOARD. FINISH: CORONADO PAINT - LIGHT ORANGE PEEL APPLIED WITH CORONADO AIR ASSIST
- TIP (Z-122KD) OR EQUAL
- (3) EXISTING COLUMN TO REMAIN. SEE STRUCTURAL DRAWINGS.
- (4) PROVIDE AND INSTALL NEW URINAL
- $\langle 5 \rangle$  PROVIDE AND INSTALL NEW LAVATORY, WRAP ALL EXPOSED PIPE
- (6) PROVIDE AND INSTALL NEW WATER CLOSET
- (1) PROVIDE ADDITIONAL BLOCKING IN WALL BEHIND PLUMBING FIXTURES FOR SUPPORT OF WATER LINES (TYP.)
- (8) INFILL EXISTING OPENING TO MATCH ADJACENT WALL CONSTRUCTION
- (9) LINE OF NEW AWNING / CANOPY ABOVE
- (10) PROVIDE NEW FLOOR TILE. SEE DECOR DRAWINGS.
- (11) NEW STOREFRONT WINDOWS WITH 1" INSULATED, TEMPERED GLASS
- $\langle 12 \rangle$  NEW DRIVE THRU WINDOW. READY ACCESS MODEL NO. 275 (SINGLE PANEL SLIDER SERIES - SLIDER SIZE: 47  $\frac{1}{2}$ " W. X 43  $\frac{1}{2}$ " H.). VERIFY WITH OWNER. FIELD VERIFY OPENING SIZE PRIOR TO ORDERING WINDOW.
- (13) EXISTING FREESTYLE MACHINE AND BEVERAGE CABINETS
- (14) NEW SERVICE COUNTER. SEE DECOR SHEETS.