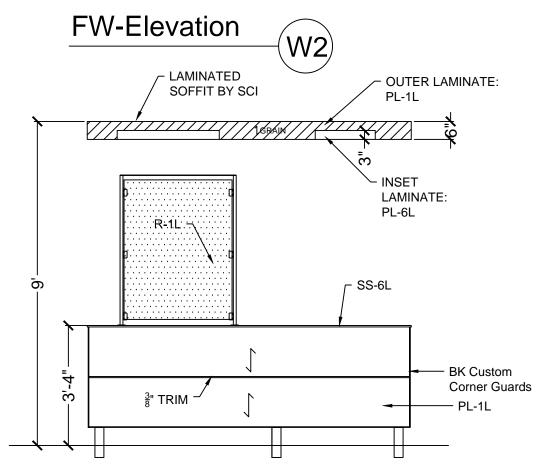

DRAWING TITLE: Elevations SCALE: 3/8" = 1'-0" ID-8

## 40"H IMPROVED FEATURE WALL

WALLS: **PL-1L** WILSONART - NORTHERN PINE 11101K-12 SOLID SURFACE TOP CAP: SS-6L STARON -TEMPEST - ASPEN LILY AL646 1/2 " THICKNESS RESIN PANEL: R-1L 3-FORM - TING TING 3/8" THICKNESS (PATENT FINISH ON FRONT & BACK) BK CUSTOM CORNER GUARDS POWDER COATED POSTS: SHERWIN WILLIAMS CHROME #PAER-C0008-50

#### LAMINATED SOFFIT

OUTER LAMINATE: PL-1L WILSONART - NORTHERN PINE 11101K-12 INNER LAMINATE: PL-6L FORMICA - GRENADINE 6902-58

#### COMMUNITY TABLE

WALL & SCREEN LAMINATE: **PL-1L** WILSONART - NORTHERN PINE 11101K-12 LAMINATE S200 TABLE TOP: PL-5L PIONITE - ABSOLUTE ACAJOU - WY160-N PREMIUM TABLE EDGE: REHAU - MULTIPLEX #592E RESIN PANEL: R-1L 3-FORM - TING TING 3/8" THICKNESS (PATENT FINISH ON FRONT & BACK) WALL SOLID SURFCE TOP CAP: SS-6L STARON -TEMPEST - ASPEN LILY AL646 3/8" METAL TRIM POSTS TO CEILING: SHERWIN WILLIAMS CHROME #PAF8-C0008-50 BK CUSTOM CORNER GUARD