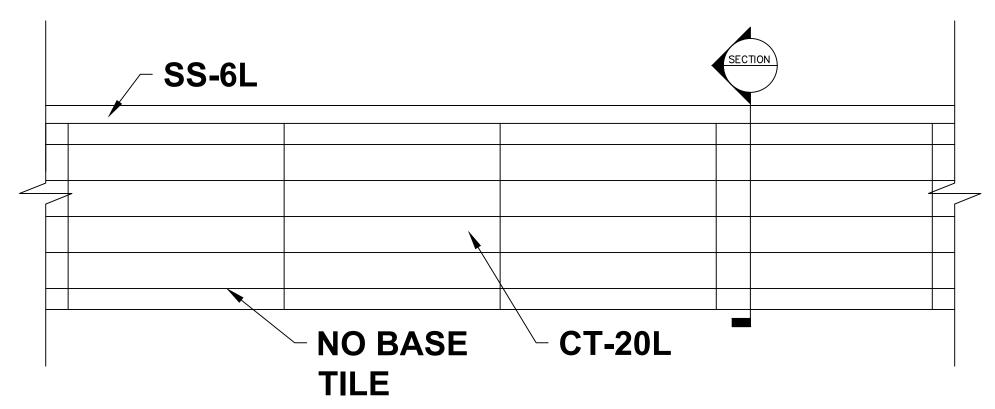

DRAWING TITLE:

Elevations

SCALE: 3/16" = 1'-0"

ID-7

FW-Elevation

FW-Elevation

SEATING Concepts

125 Connell Ave Rockdale, IL 60436

DRAWING TITLE: Elevations SCALE: 3/8" = 1'-0" ID-8