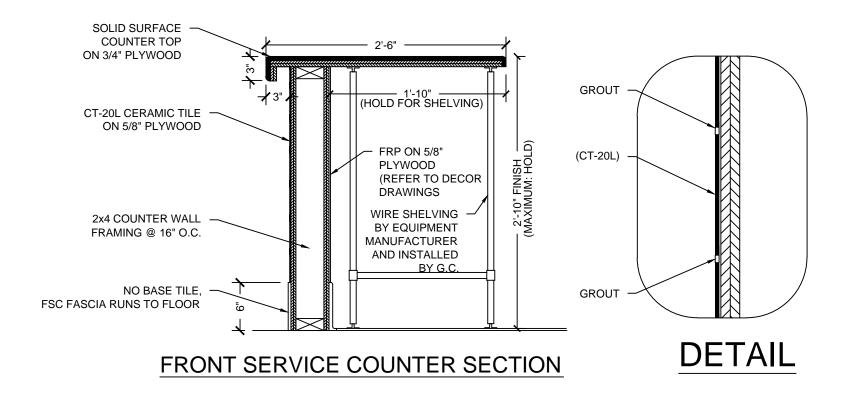

### FRONT COUNTER TOP

SOLID SURFACE COUNTER W/ 3" FRONT DROP: SS-6L STARON -TEMPEST - ASPEN LILY AL646

## FRONT COUNTER FASCIA

TILE: CT-20L - GRANITI FIANDRE - LEGNI HIGH TECH - ROVERE MOKA 6"X36" STACKED BOND