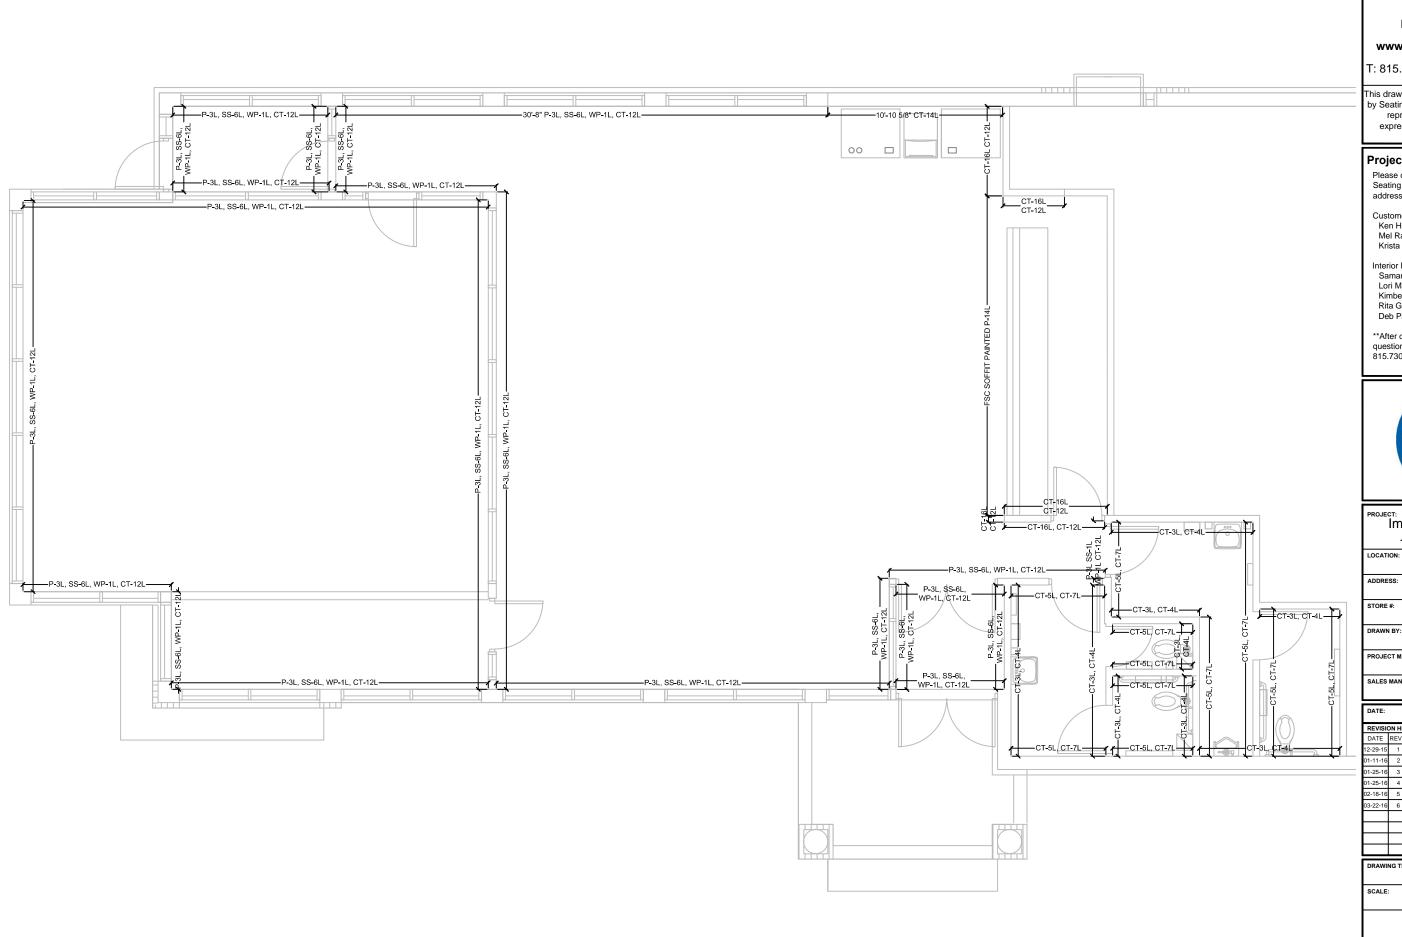

\* ID-6 Flooring Layout

\* ID-7 Interior Elevations

\* ID-8 Interior Elevations

\* ID-9 Furniture Finish Specifications

\* ID-10 Interior Building Specifications

\* ID-11 Interior Building Specifications

\* ID-12 Interior Building Specifications

| DATE:    | 12-30-15         |                                |          |  |  |  |  |  |
|----------|------------------|--------------------------------|----------|--|--|--|--|--|
| REVISION | REVISION HISTORY |                                |          |  |  |  |  |  |
| DATE     | REV#             | DESCRIPTION                    | INITIALS |  |  |  |  |  |
| 12-29-15 | 1                | all freestanding in playground | LCM      |  |  |  |  |  |
| 01-11-16 | 2                | per BKC                        | LCM      |  |  |  |  |  |
| 01-25-16 | 3                | per BKC                        | LCM      |  |  |  |  |  |
| 01-25-16 | 4                | revise to improve              | SU       |  |  |  |  |  |
| 02-18-16 | 5                | revise feature wall            | DDP      |  |  |  |  |  |
| 03-22-16 | 6                | per BKC                        | DDP      |  |  |  |  |  |
|          |                  |                                |          |  |  |  |  |  |
|          |                  |                                |          |  |  |  |  |  |
|          |                  |                                |          |  |  |  |  |  |
|          |                  |                                |          |  |  |  |  |  |

DRAWING TITLE: Flooring Layout

NTS

ID-6

125 Connell Ave Rockdale, IL 60436