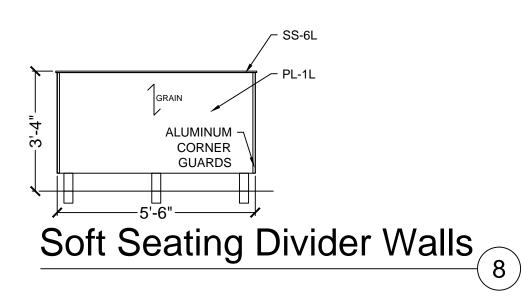

# DIVIDER WALLS WITH LAMINATED BOXES

WALL AND SCREEN LAMINATE: PL-1L WILSONART - NORTHERN PINE 11101K-12 SOLID SURFACE TOP CAP: **SS-6L** STARON -TEMPEST - ASPEN LILY AL646 1/2 " THICKNESS POSTS TO CEILING: SHERWIN WILLIAMS CHROME #PAF8-C0008-50