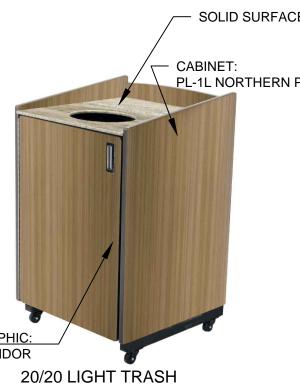

## TRASH ENCLOSURE

STYLE: BK 2020 LIGHT
BASE CABINET FINISH: **PL-1L** WILSONART - NORTHERN PINE 11101K-12
TOP SOLID SURFACE: **SS-6L** STARON -TEMPEST - ASPEN LILY AL646 T-MOLD: METALLIC SILVER 'FEED ME' GRAPHIC BY GRAPHICS VENDOR