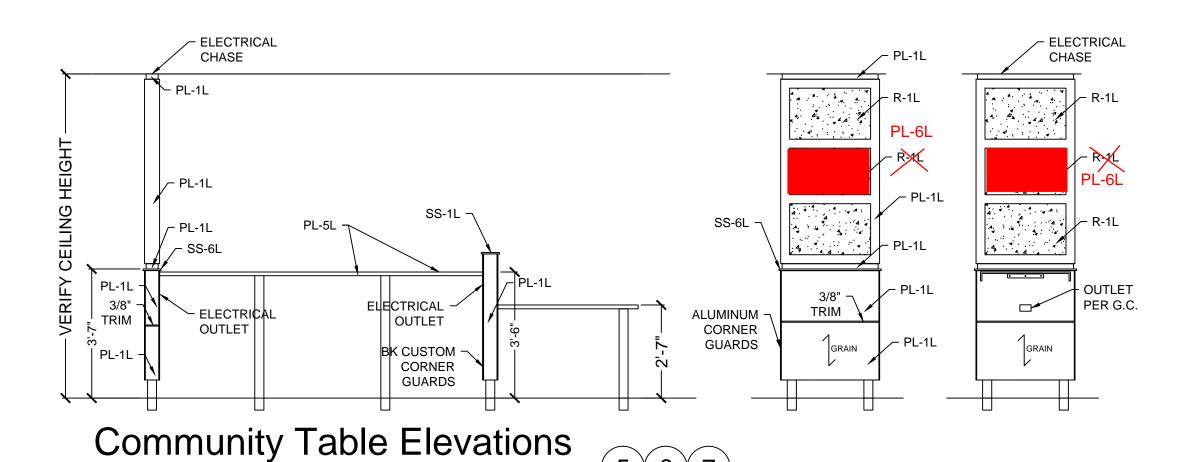

#### COMMUNITY TABLE

WALL & SCREEN LAMINATE: **PL-1L** WILSONART - NORTHERN PINE 11101K-12 LAMINATE S200 TABLE TOP: PL-5L PIONITE - ABSOLUTE ACAJOU - WY160-N PREMIUM TABLE EDGE: REHAU - MULTIPLEX #592E RESIN PANEL: R-1L 3-FORM - TING TING 3/8" THICKNESS (PATENT FINISH ON FRONT & BACK) WALL SOLID SURFCE TOP CAP: SS-6L STARON -TEMPEST - ASPEN LILY AL646 3/8" METAL TRIM POSTS TO CEILING: SHERWIN WILLIAMS CHROME #PAF8-C0008-50 BK CUSTOM CORNER GUARD