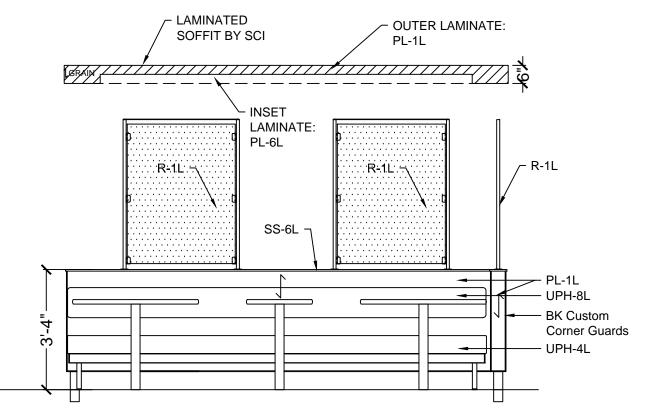

## 40"H IMPROVED FEATURE WALL

WALLS: **PL-1L** WILSONART - NORTHERN PINE 11101K-12 SOLID SURFACE TOP CAP: SS-6L STARON -TEMPEST - ASPEN LILY AL646 1/2 " THICKNESS RESIN PANEL: R-1L 3-FORM - TING TING 3/8" THICKNESS (PATENT FINISH ON FRONT & BACK) BK CUSTOM CORNER GUARDS POWDER COATED POSTS: SHERWIN WILLIAMS CHROME #PAER-C0008-50

#### LAMINATED SOFFIT

OUTER LAMINATE: PL-1L WILSONART - NORTHERN PINE 11101K-12 INNER LAMINATE: PL-6L FORMICA - GRENADINE 6902-58

#### COMMUNITY TABLE

WALL & SCREEN LAMINATE: **PL-1L** WILSONART - NORTHERN PINE 11101K-12 LAMINATE S200 TABLE TOP: PL-5L PIONITE - ABSOLUTE ACAJOU - WY160-N PREMIUM TABLE EDGE: REHAU - MULTIPLEX #592E RESIN PANEL: R-1L 3-FORM - TING TING 3/8" THICKNESS (PATENT FINISH ON FRONT & BACK) WALL SOLID SURFCE TOP CAP: SS-6L STARON -TEMPEST - ASPEN LILY AL646 3/8" METAL TRIM POSTS TO CEILING: SHERWIN WILLIAMS CHROME #PAF8-C0008-50 BK CUSTOM CORNER GUARD

### CUSTOM WALLS WITH LAMINATE AND RESIN PANEL

WALL AND SCREEN LAMINATE: **PL-1L** WILSONART - NORTHERN PINE 11101K-12 SOLID SURFACE TOP CAP: SS-6L STARON -TEMPEST - ASPEN LILY AL646 1/2 " THICKNESS RESIN PANEL: R-1L 3-FORM - TING TING 3/8" THICKNESS (PATENT FINISH ON FRONT & BACK) POSTS: SHERWIN WILLIAMS CHROME #PAF8-C0008-50 BK CUSTOM CORNER GUARD