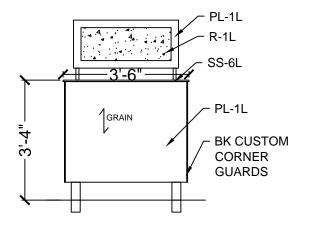

### CUSTOM WALLS WITH LAMINATE AND RESIN PANEL

WALL AND SCREEN LAMINATE: **PL-1L** WILSONART - NORTHERN PINE 11101K-12 SOLID SURFACE TOP CAP: SS-6L STARON -TEMPEST - ASPEN LILY AL646 1/2 " THICKNESS RESIN PANEL: R-1L 3-FORM - TING TING 3/8" THICKNESS (PATENT FINISH ON FRONT & BACK) POSTS: SHERWIN WILLIAMS CHROME #PAF8-C0008-50 BK CUSTOM CORNER GUARD