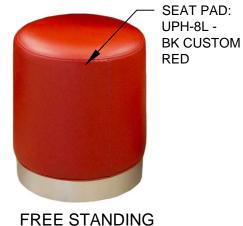

#### STYLE: 2020 LIGHT SEAT PAD: UPH-8L CF STINSON - BK CUSTOM RED

POWDER COATED BASE: SHERWIN WILLIAMS CHROME #PAF8-C0008-50