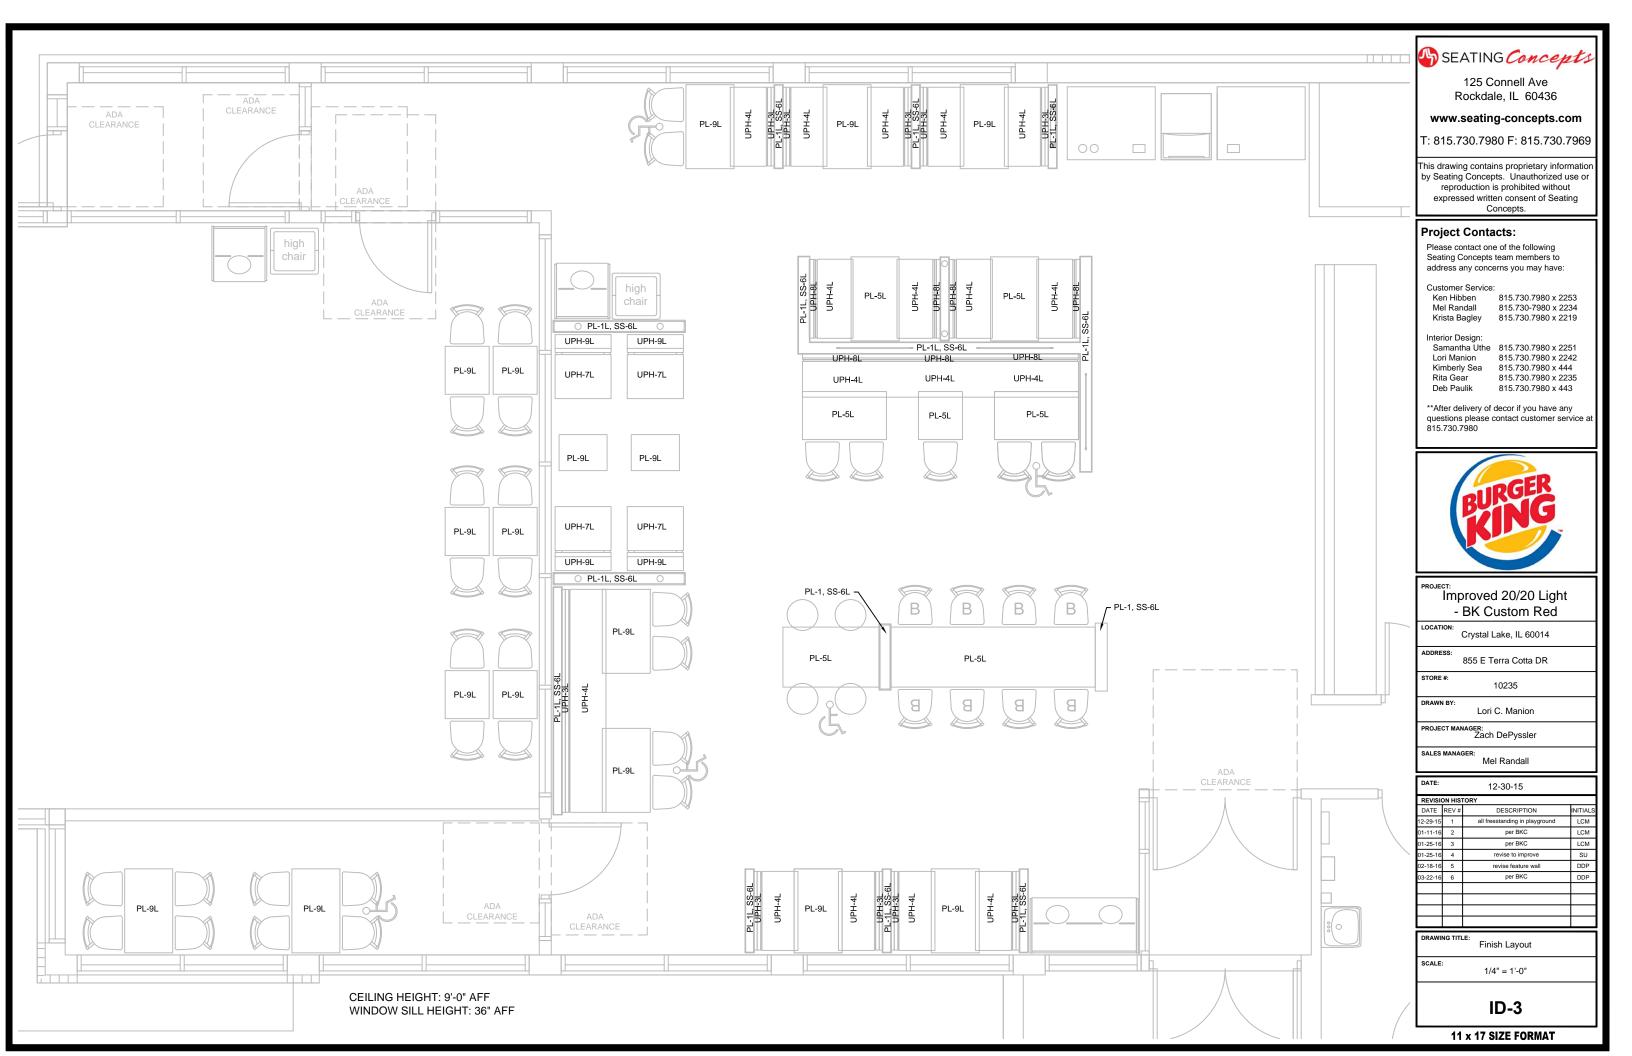

**Decor Package:** 

\* All Designs must be approved by Burger King Corporation.

\* ID-1 Cover Sheet

\* ID-2 Seating Layout

\* ID-3 Furniture Finish Layout

\* ID-4 Wall Finish Layout

\* ID-5 Pendant, Soffit, Graphic Layout

# Improved 20/20 Light - BK Custom Red

Crystal Lake, IL 60014

855 E Terra Cotta DR

10235

Lori C. Manion

PROJECT MANAGER:
Zach DePyssler

| 12-30-15 |         |                                |          |  |  |  |
|----------|---------|--------------------------------|----------|--|--|--|
| REVISION | ON HIST | TORY                           |          |  |  |  |
| DATE     | REV#    | DESCRIPTION                    | INITIALS |  |  |  |
| 12-29-15 | 1       | all freestanding in playground | LCM      |  |  |  |
| 01-11-16 | 2       | per BKC                        | LCM      |  |  |  |
| 01-25-16 | 3       | per BKC                        | LCM      |  |  |  |
| 01-25-16 | 4       | revise to improve              | SU       |  |  |  |
| 02-18-16 | 5       | revise feature wall            | DDP      |  |  |  |
| 03-22-16 | 6       | per BKC                        | DDP      |  |  |  |
|          |         |                                |          |  |  |  |
|          |         |                                |          |  |  |  |
|          |         |                                |          |  |  |  |
|          |         |                                |          |  |  |  |

DRAWING TITLE:
Wall Finish Layout

SCALE:

NTS

ID-4

125 Connell Ave Rockdale, IL 60436