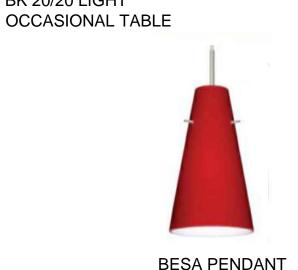

#### **DECORATIVE GLASS PENDANT**

BESA CIERRO PENDANT 120V MIDI DIMENSIONS: 5.375" D X 9.375" H 13 WATT CFL 10' CORD SUPPLIED BY LSI INDUSTRIES, INC.