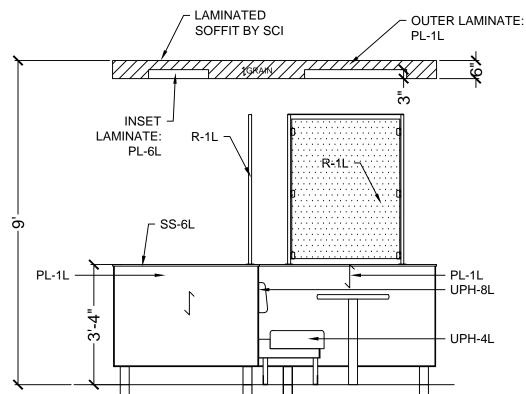

DRAWING TITLE:

Elevations

SCALE: 3/16" = 1'-0"

ID-7

FW-Elevation

FW-Elevation

SEATING Concepts

125 Connell Ave Rockdale, IL 60436

## 40"H IMPROVED FEATURE WALL

WALLS: **PL-1L** WILSONART - NORTHERN PINE 11101K-12 SOLID SURFACE TOP CAP: SS-6L STARON -TEMPEST - ASPEN LILY AL646 1/2 " THICKNESS RESIN PANEL: R-1L 3-FORM - TING TING 3/8" THICKNESS (PATENT FINISH ON FRONT & BACK) BK CUSTOM CORNER GUARDS POWDER COATED POSTS: SHERWIN WILLIAMS CHROME #PAER-C0008-50

#### LAMINATED SOFFIT

OUTER LAMINATE: PL-1L WILSONART - NORTHERN PINE 11101K-12 INNER LAMINATE: PL-6L FORMICA - GRENADINE 6902-58

#### COMMUNITY TABLE

WALL & SCREEN LAMINATE: **PL-1L** WILSONART - NORTHERN PINE 11101K-12 LAMINATE S200 TABLE TOP: PL-5L PIONITE - ABSOLUTE ACAJOU - WY160-N PREMIUM TABLE EDGE: REHAU - MULTIPLEX #592E RESIN PANEL: R-1L 3-FORM - TING TING 3/8" THICKNESS (PATENT FINISH ON FRONT & BACK) WALL SOLID SURFCE TOP CAP: SS-6L STARON -TEMPEST - ASPEN LILY AL646 3/8" METAL TRIM POSTS TO CEILING: SHERWIN WILLIAMS CHROME #PAF8-C0008-50 BK CUSTOM CORNER GUARD

#### STRAIGHT SETTEES AT FEATURE WALL

BACK PAD ATTACHED TO WALL: UPH-8L CF STINSON - BK CUSTOM RED VINYL SEAT PAD: **UPH-4L** CF STINSON - LAREDO - BRINDLE - L 19 BASE BOX LAMINATE: PL-1L WILSONART - NORTHERN PINE 11101K-12 POWDER COATED LEGS: SHERWIN WILLIAMS CHROME #PAF8-C0008-50 BOOTH EDGING: REHAU - APPEARS LIKATRE 15/16" x 3 mm CP20728 FS DRUM STOOL