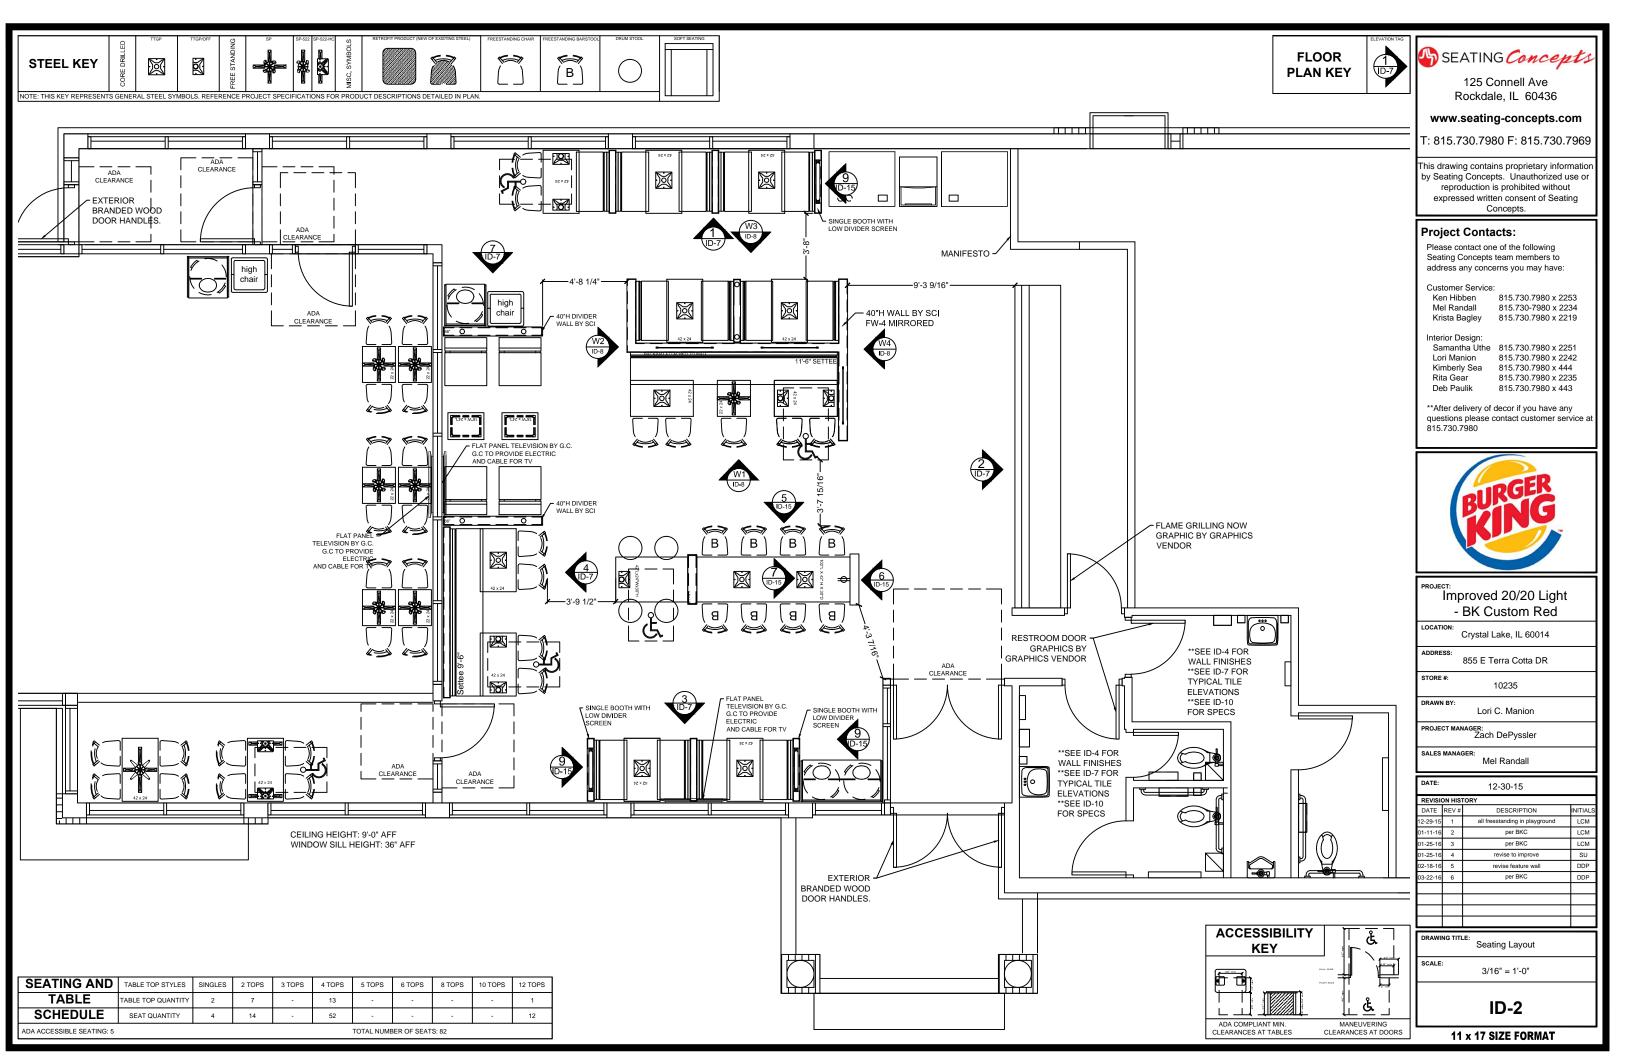

**Decor Package:** 

\* All Designs must be approved by Burger King Corporation.

\* ID-1 Cover Sheet

\* ID-2 Seating Layout

\* ID-3 Furniture Finish Layout

\* ID-4 Wall Finish Layout

\* ID-5 Pendant, Soffit, Graphic Layout

# Improved 20/20 Light - BK Custom Red

Crystal Lake, IL 60014

855 E Terra Cotta DR

STORE #: 10235

DRAWN BY

Lori C. Manion

PROJECT MANAGER:
Zach DePyssler

Mel Randall

| DATE:    |         | 12-30-15                       |          |  |  |  |
|----------|---------|--------------------------------|----------|--|--|--|
| REVISION | ON HIST | TORY                           |          |  |  |  |
| DATE     | REV#    | DESCRIPTION                    | INITIALS |  |  |  |
| 2-29-15  | 1       | all freestanding in playground | LCM      |  |  |  |
| 1-11-16  | 2       | per BKC                        | LCM      |  |  |  |
| 1-25-16  | 3       | per BKC                        | LCM      |  |  |  |
| 1-25-16  | 4       | revise to improve              | SU       |  |  |  |
| 2-18-16  | 5       | revise feature wall            | DDP      |  |  |  |
| 3-22-16  | 6       | per BKC                        | DDP      |  |  |  |
|          |         |                                |          |  |  |  |
|          |         |                                |          |  |  |  |
|          |         |                                |          |  |  |  |
|          |         |                                |          |  |  |  |