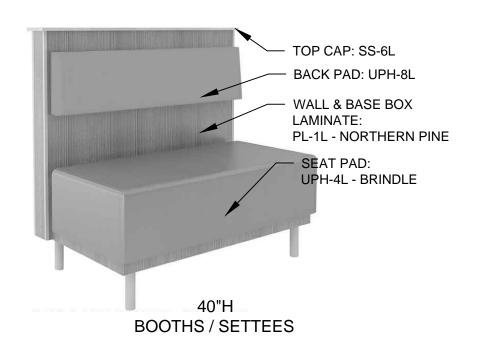

#### STRAIGHT SETTEES AT FEATURE WALL

BACK PAD ATTACHED TO WALL: UPH-8L CF STINSON - BK CUSTOM RED VINYL SEAT PAD: **UPH-4L** CF STINSON - LAREDO - BRINDLE - L 19 BASE BOX LAMINATE: PL-1L WILSONART - NORTHERN PINE 11101K-12 POWDER COATED LEGS: SHERWIN WILLIAMS CHROME #PAF8-C0008-50 BOOTH EDGING: REHAU - APPEARS LIKATRE 15/16" x 3 mm CP20728 FS DRUM STOOL