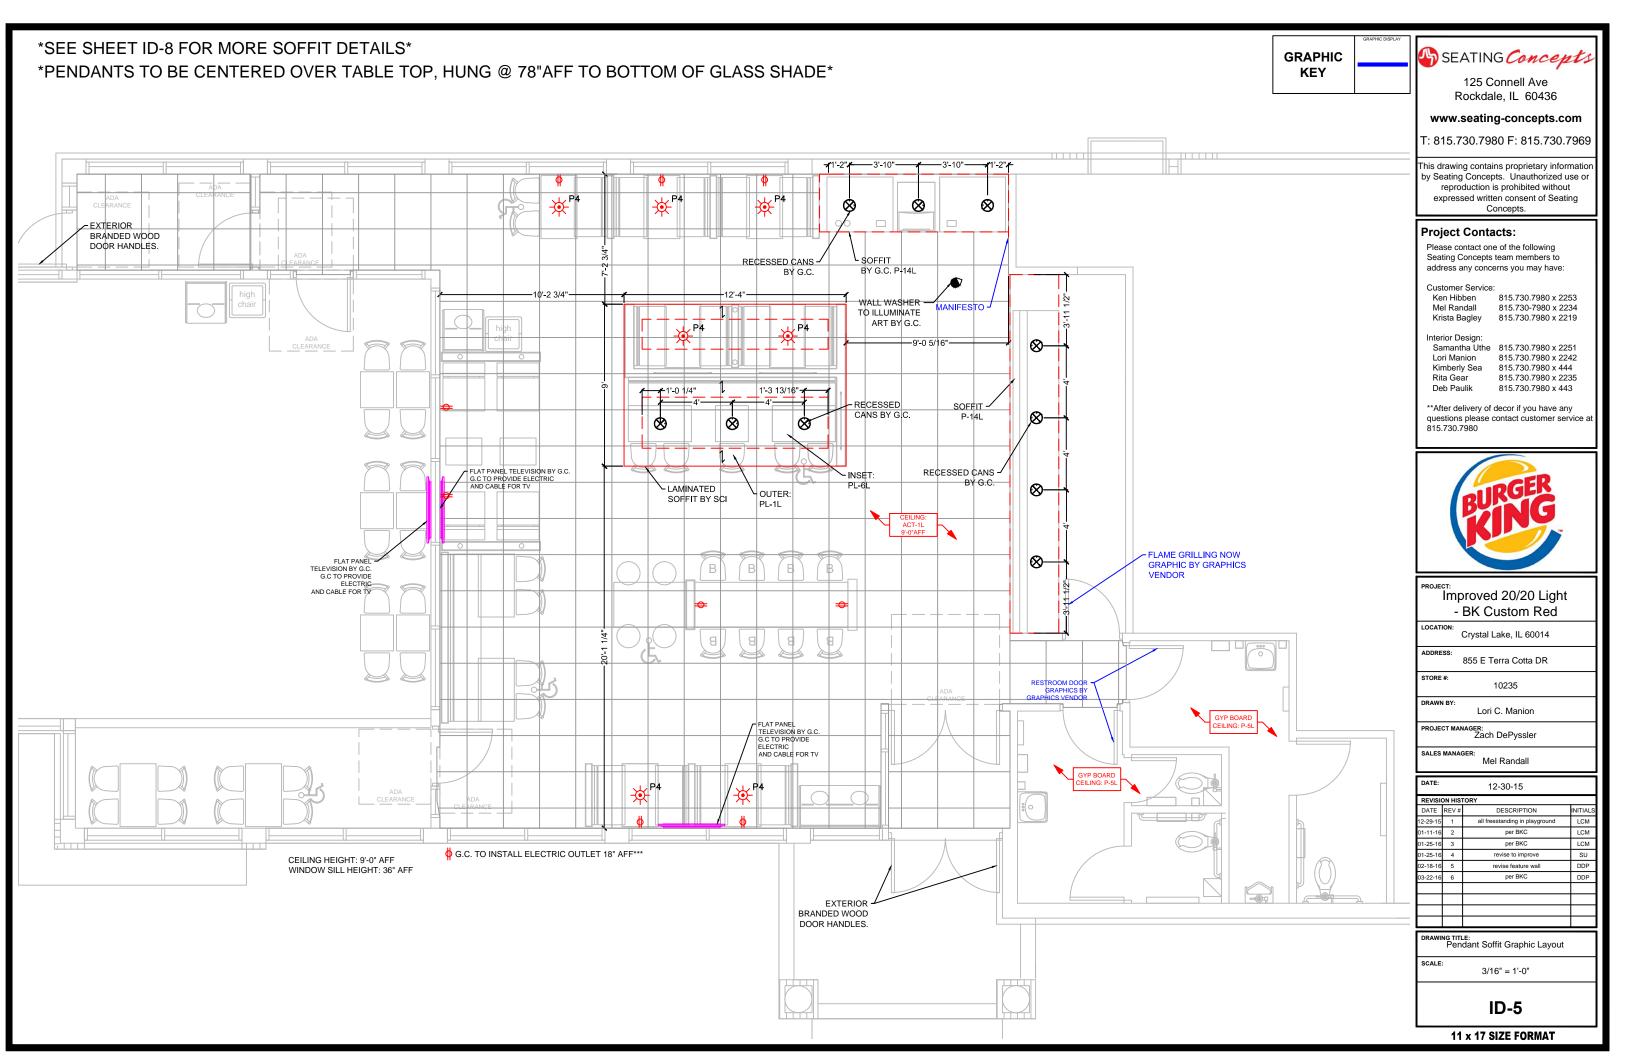

**Decor Package:** 

\* All Designs must be approved by Burger King Corporation.

\* ID-1 Cover Sheet

\* ID-2 Seating Layout

\* ID-3 Furniture Finish Layout

\* ID-4 Wall Finish Layout

\* ID-5 Pendant, Soffit, Graphic Layout

#### **Electrical**

- 1. All electrical outlets are located 18" A.F.F. unless otherwise noted.
- 2. All power and data to come from ceiling unless noted otherwise.
- 3. All electrical fixtures, wiring, and installation to be UL approved.
- 4. Pendants are to be centered over table top once final installation of seating is complete.

#### **DECORATIVE GLASS PENDANT**

BESA CIERRO PENDANT 120V MIDI DIMENSIONS: 5.375" D X 9.375" H 13 WATT CFL 10' CORD SUPPLIED BY LSI INDUSTRIES, INC.

#### LAMINATED SOFFIT

OUTER LAMINATE: PL-1L WILSONART - NORTHERN PINE 11101K-12 INNER LAMINATE: PL-6L FORMICA - GRENADINE 6902-58

#### PAINTED GYP BOARD SOFFIT

OUTER: P-14L PPG - FLAMING RED PLEASE SEE PAINT SPECS FOR DETAILED INFORMATION

BK GRAPHICS INCLUDING 'MANIFESTO'