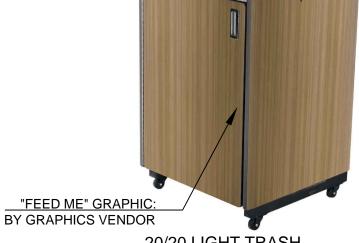

## TRASH ENCLOSURE

STYLE: BK 2020 LIGHT
BASE CABINET FINISH: **PL-1L** WILSONART - NORTHERN PINE 11101K-12
TOP SOLID SURFACE: **SS-6L** STARON -TEMPEST - ASPEN LILY AL646 T-MOLD: METALLIC SILVER 'FEED ME' GRAPHIC BY GRAPHICS VENDOR