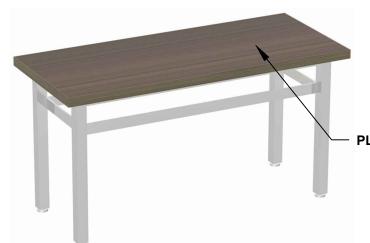

#### OCCASIONAL TABLE

EDGE STYLE: SERIES S200 EDGE BAND LAMINATE: PL-9L NEVAMAR - VENERABLE OLD OAK WK0017T PREMIUM TABLE EDGE: REHAU - MULTIPLEX #592E BASES: SHERWIN WILLIAMS CHROME #PAF8-C0008-50

#### TABLE TOPS

FRAME FINISH: SILVER

EDGE STYLE: SERIES S300 T-MOLD EDGE LAMINATE: PL-9L NEVAMAR - VENERABLE OLD OAK WK0017T LAMINATE: PL-5L PIONITE - ABSOLUTE ACAJOU - WY160-N T-MOLD EDGE: CHARTER - METALLIC SILVER - 1-1/4" BASES: SHERWIN WILLIAMS CHROME #PAF8-C0008-50