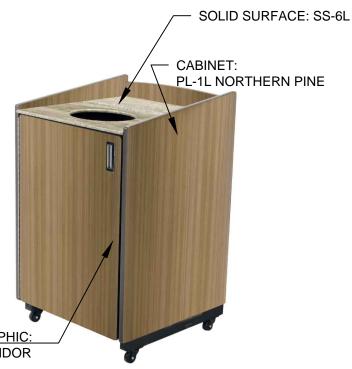

## TRASH ENCLOSURE

STYLE: BK 2020 LIGHT
BASE CABINET FINISH: **PL-1L** WILSONART - NORTHERN PINE 11101K-12
TOP SOLID SURFACE: **SS-6L** STARON -TEMPEST - ASPEN LILY AL646 T-MOLD: METALLIC SILVER 'FEED ME' GRAPHIC BY GRAPHICS VENDOR