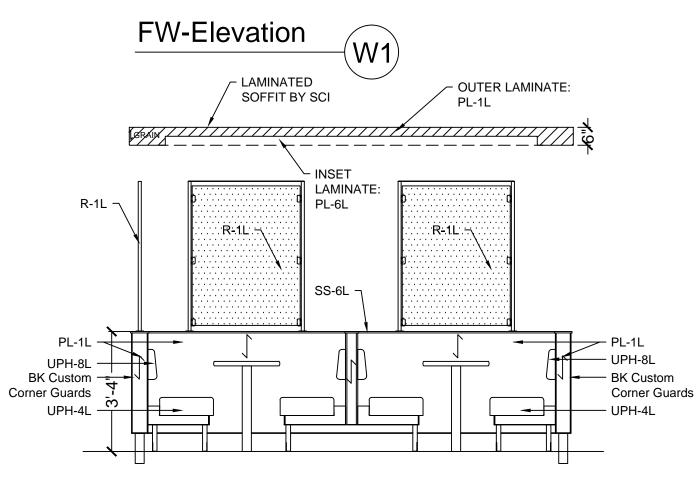

DRAWING TITLE:

Elevations

SCALE: 3/16" = 1'-0"

ID-7

FW-Elevation

FW-Elevation

SEATING Concepts

125 Connell Ave Rockdale, IL 60436

## 40"H IMPROVED FEATURE WALL

WALLS: **PL-1L** WILSONART - NORTHERN PINE 11101K-12 SOLID SURFACE TOP CAP: SS-6L STARON -TEMPEST - ASPEN LILY AL646 1/2 " THICKNESS RESIN PANEL: R-1L 3-FORM - TING TING 3/8" THICKNESS (PATENT FINISH ON FRONT & BACK) BK CUSTOM CORNER GUARDS POWDER COATED POSTS: SHERWIN WILLIAMS CHROME #PAER-C0008-50

#### LAMINATED SOFFIT

OUTER LAMINATE: PL-1L WILSONART - NORTHERN PINE 11101K-12 INNER LAMINATE: PL-6L FORMICA - GRENADINE 6902-58

#### STRAIGHT SETTEES AT FEATURE WALL

BACK PAD ATTACHED TO WALL: UPH-8L CF STINSON - BK CUSTOM RED VINYL SEAT PAD: **UPH-4L** CF STINSON - LAREDO - BRINDLE - L 19 BASE BOX LAMINATE: PL-1L WILSONART - NORTHERN PINE 11101K-12 POWDER COATED LEGS: SHERWIN WILLIAMS CHROME #PAF8-C0008-50 BOOTH EDGING: REHAU - APPEARS LIKATRE 15/16" x 3 mm CP20728 FS DRUM STOOL

#### COMMUNITY TABLE

WALL & SCREEN LAMINATE: **PL-1L** WILSONART - NORTHERN PINE 11101K-12 LAMINATE S200 TABLE TOP: PL-5L PIONITE - ABSOLUTE ACAJOU - WY160-N PREMIUM TABLE EDGE: REHAU - MULTIPLEX #592E RESIN PANEL: R-1L 3-FORM - TING TING 3/8" THICKNESS (PATENT FINISH ON FRONT & BACK) WALL SOLID SURFCE TOP CAP: SS-6L STARON -TEMPEST - ASPEN LILY AL646 3/8" METAL TRIM POSTS TO CEILING: SHERWIN WILLIAMS CHROME #PAF8-C0008-50 BK CUSTOM CORNER GUARD