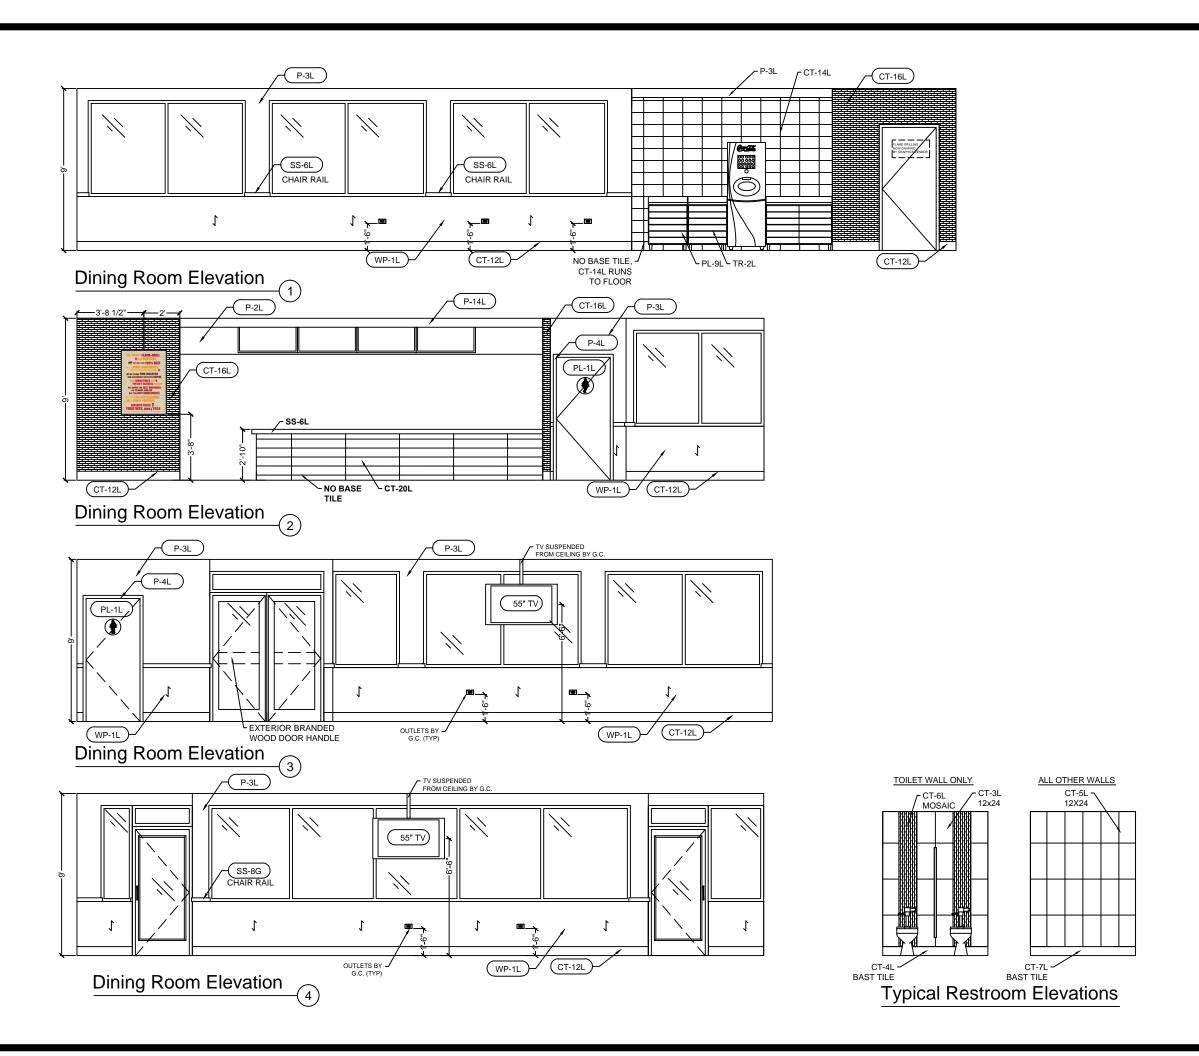

DRAWING TITLE:

Elevations

SCALE: 3/16" = 1'-0"

ID-7

FW-Elevation

FW-Elevation

SEATING Concepts

125 Connell Ave Rockdale, IL 60436

DRAWING TITLE: Elevations SCALE: 3/8" = 1'-0" ID-8