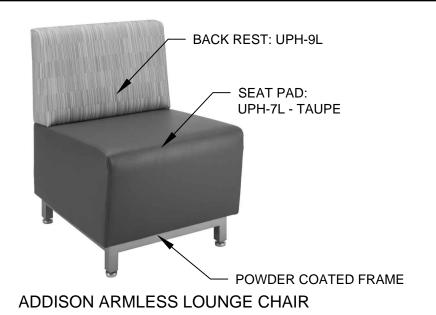

# ARMLESS LOUNGE CHAIR

STYLE: ADDISON BACK PAD: **UPH-9L** MAHARAM - LINEAGE - TUSSOCK 466127 002 SEAT PAD: UPH-7L MAHARAM - LARIAT - TAUPE 440401 010 FRAME FINISH: SHERWIN WILLIAMS CHROME #PAF8-C0008-50