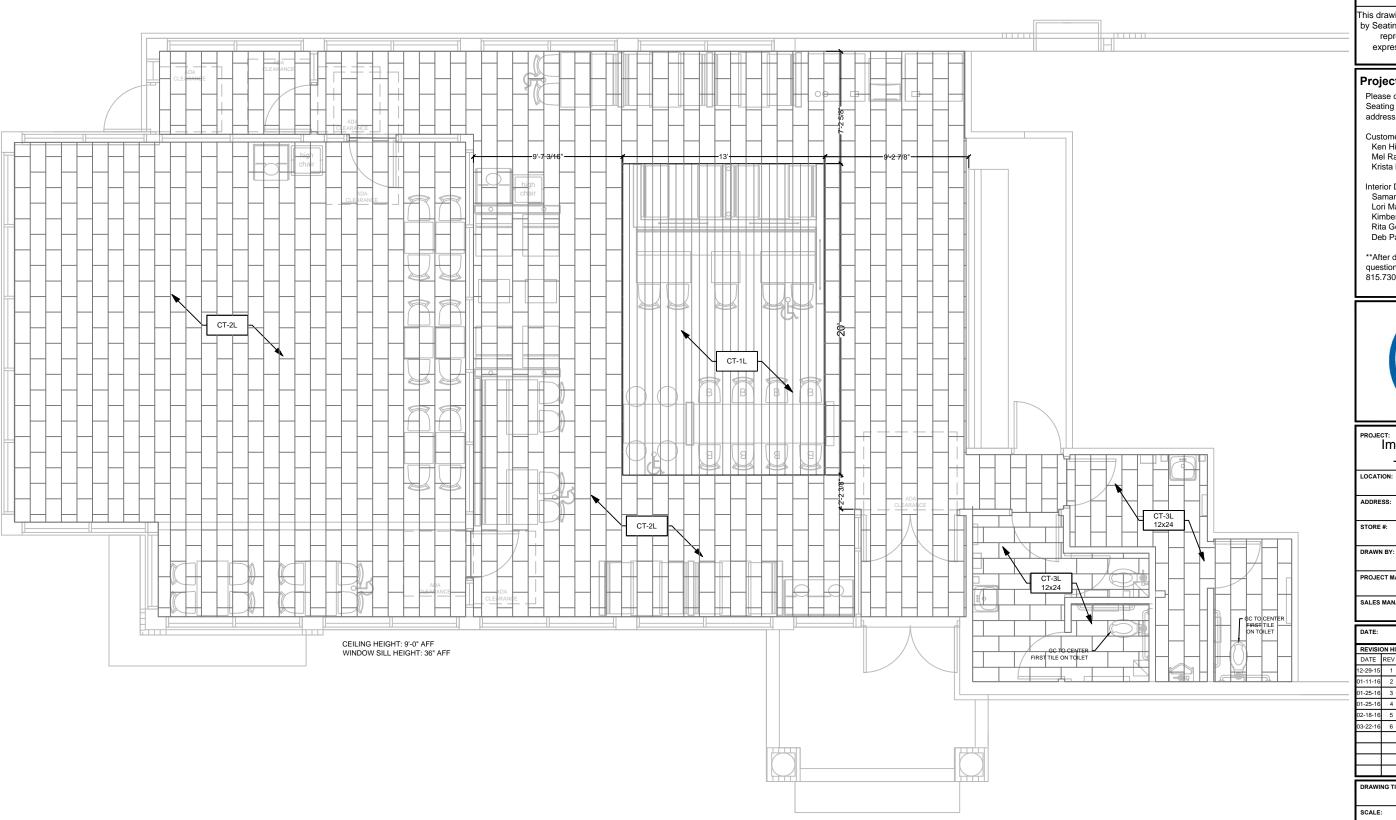

DRAWING TITLE: Flooring Layout

NTS

ID-6

125 Connell Ave Rockdale, IL 60436

#### Floor Tile

- 1. Base tile to be located from elevations.
- 2. Base tile in kitchen must match floor finish specification for kitchen tile.
- 3. It is the responsibility of the GC to account for variance in tile thickness to insure a flush floor tile installation.
- 4. If cove base tile is used the GC must install cove base to be flush with floor tile.
- 5. Recommended grout joint is 1/8".
- 6. GC must apply grout sealer.