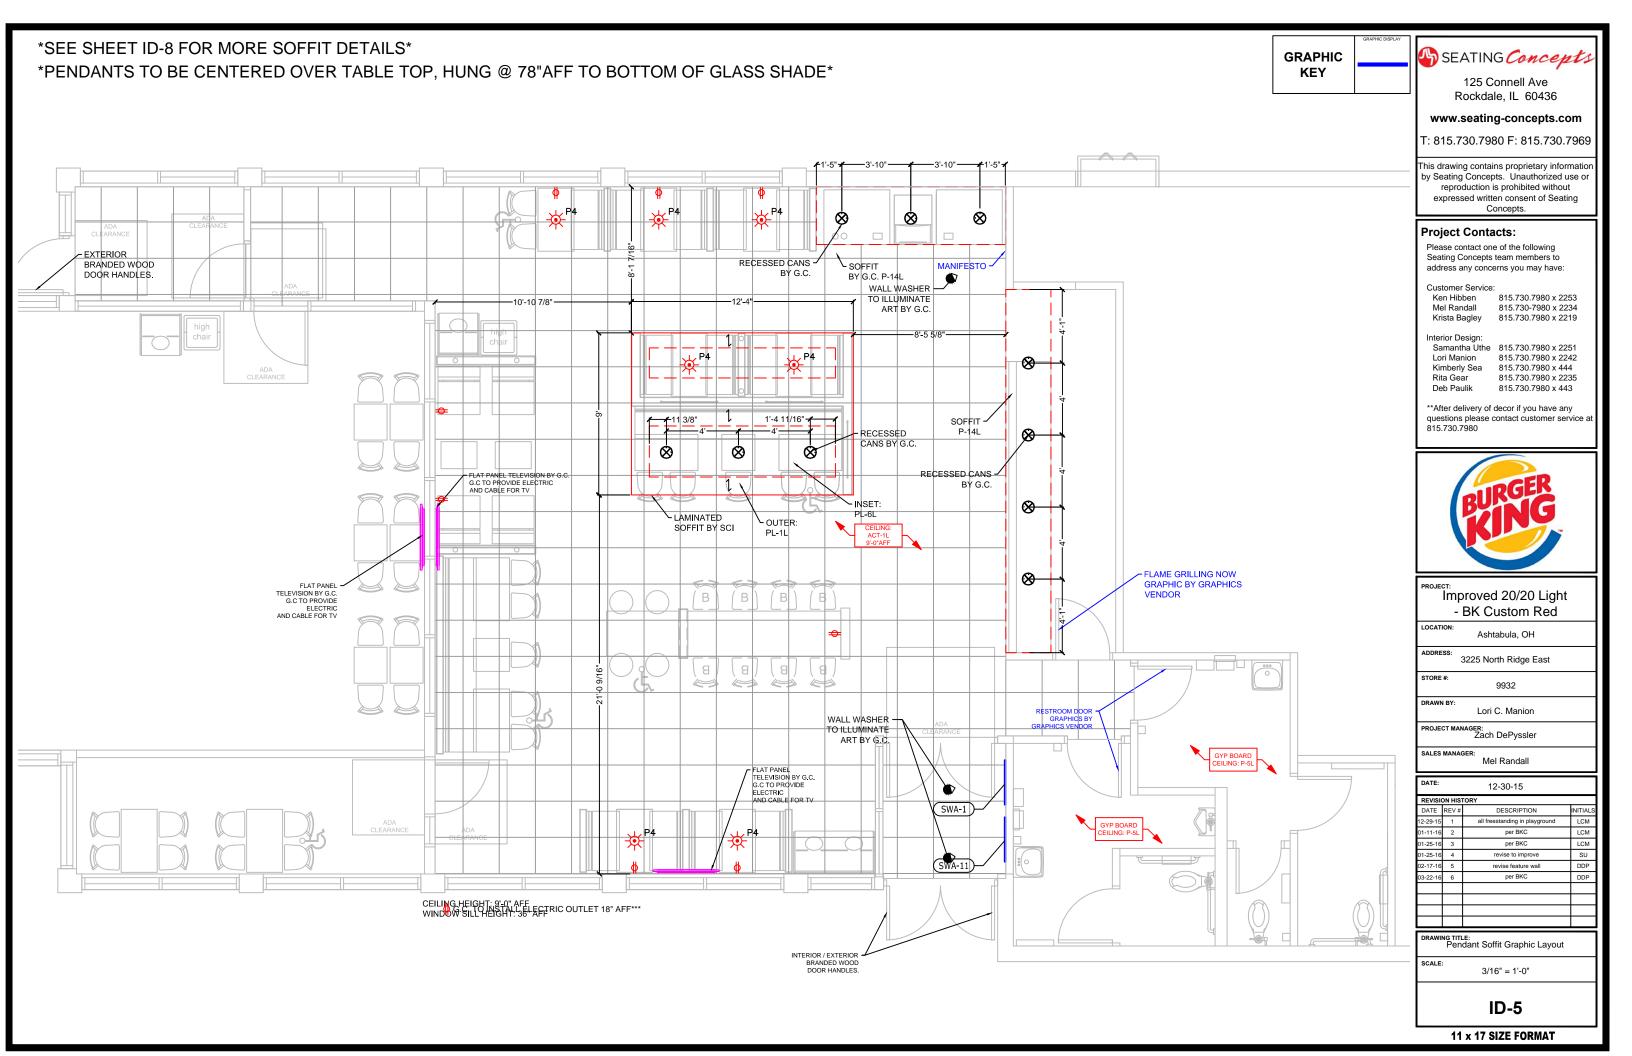

# Ceiling

**Decor Package:** 

1. GC must coordinate all existing HVAC and lighting with interior decor.

\* All Designs must be approved by Burger King Corporation.

# **Electrical**

- otherwise noted.
- 2. All power and data to come from ceiling unless noted otherwise.
- 3. All electrical fixtures, wiring, and installation to be UL approved.
- 4. Pendants are to be centered over table top once final

1. All electrical outlets are located 18" A.F.F. unless

installation of seating is complete.