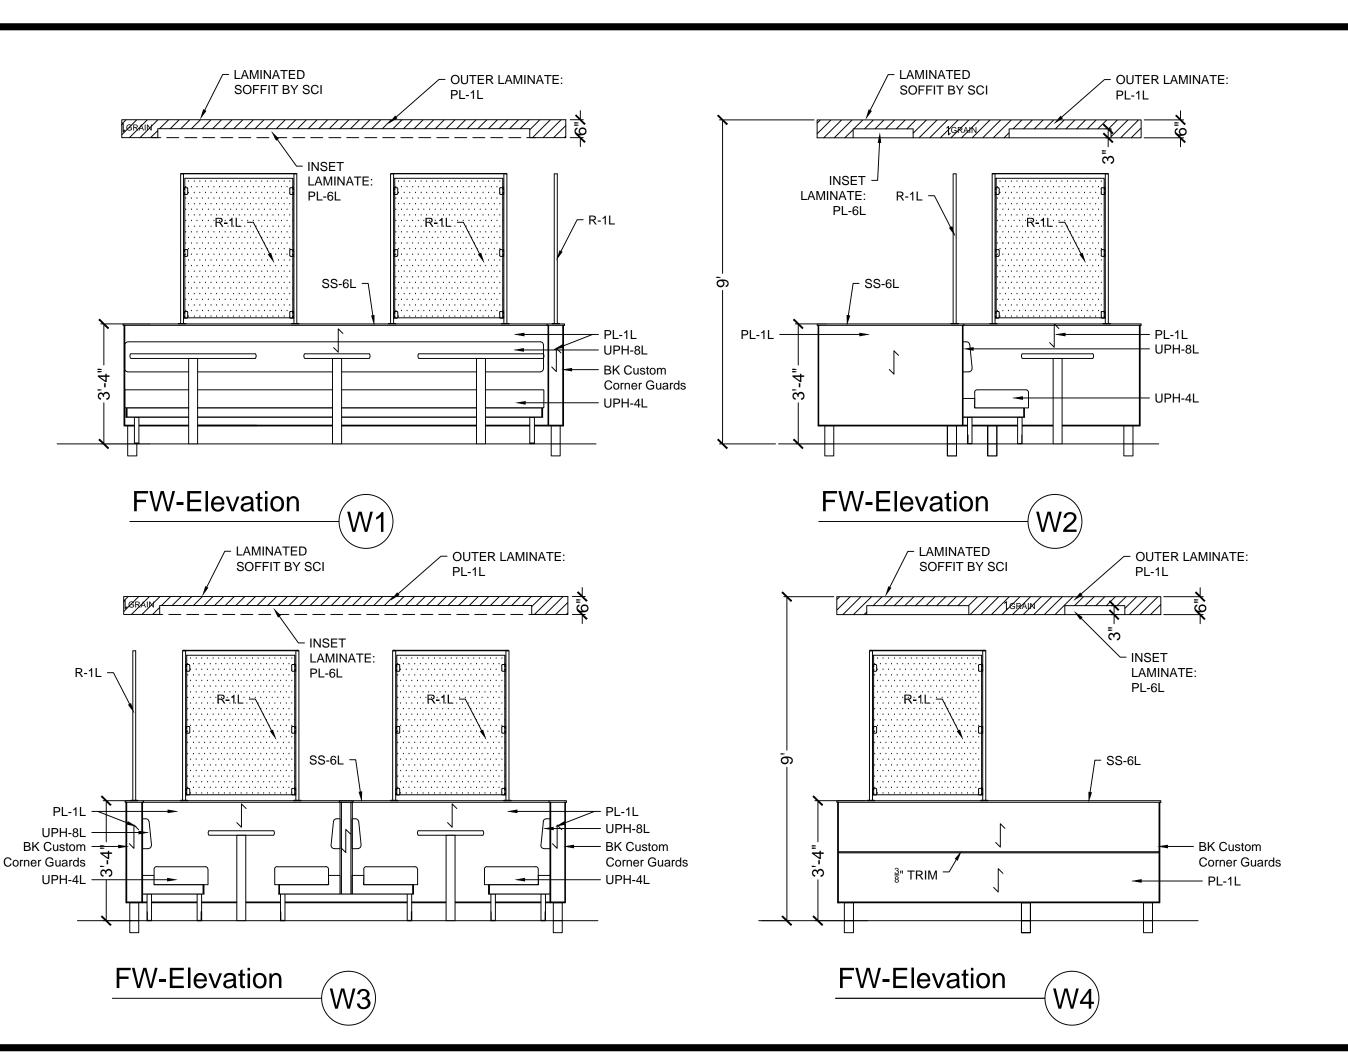

DRAWING TITL

Elevations

SCALE: 3/16" = 1'-0"

ID-7

Elevations
SCALE:

ID-8

11 x 17 SIZE FORMAT

3/8" = 1'-0"

# 40"H IMPROVED FEATURE WALL

WALLS: **PL-1L** WILSONART - NORTHERN PINE 11101K-12 SOLID SURFACE TOP CAP: SS-6L STARON -TEMPEST - ASPEN LILY AL646 1/2 " THICKNESS RESIN PANEL: R-1L 3-FORM - TING TING 3/8" THICKNESS (PATENT FINISH ON FRONT & BACK) BK CUSTOM CORNER GUARDS POWDER COATED POSTS: SHERWIN WILLIAMS CHROME #PAER-C0008-50

# LAMINATED SOFFIT

OUTER LAMINATE: PL-1L WILSONART - NORTHERN PINE 11101K-12 INNER LAMINATE: PL-6L FORMICA - GRENADINE 6902-58