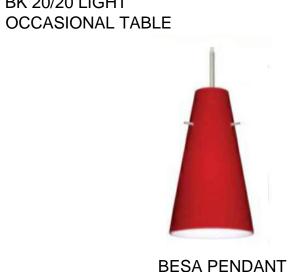

# DECORATIVE GLASS PENDANT

BESA CIERRO PENDANT 120V MIDI DIMENSIONS: 5.375" D X 9.375" H 13 WATT CFL 10' CORD SUPPLIED BY LSI INDUSTRIES, INC.