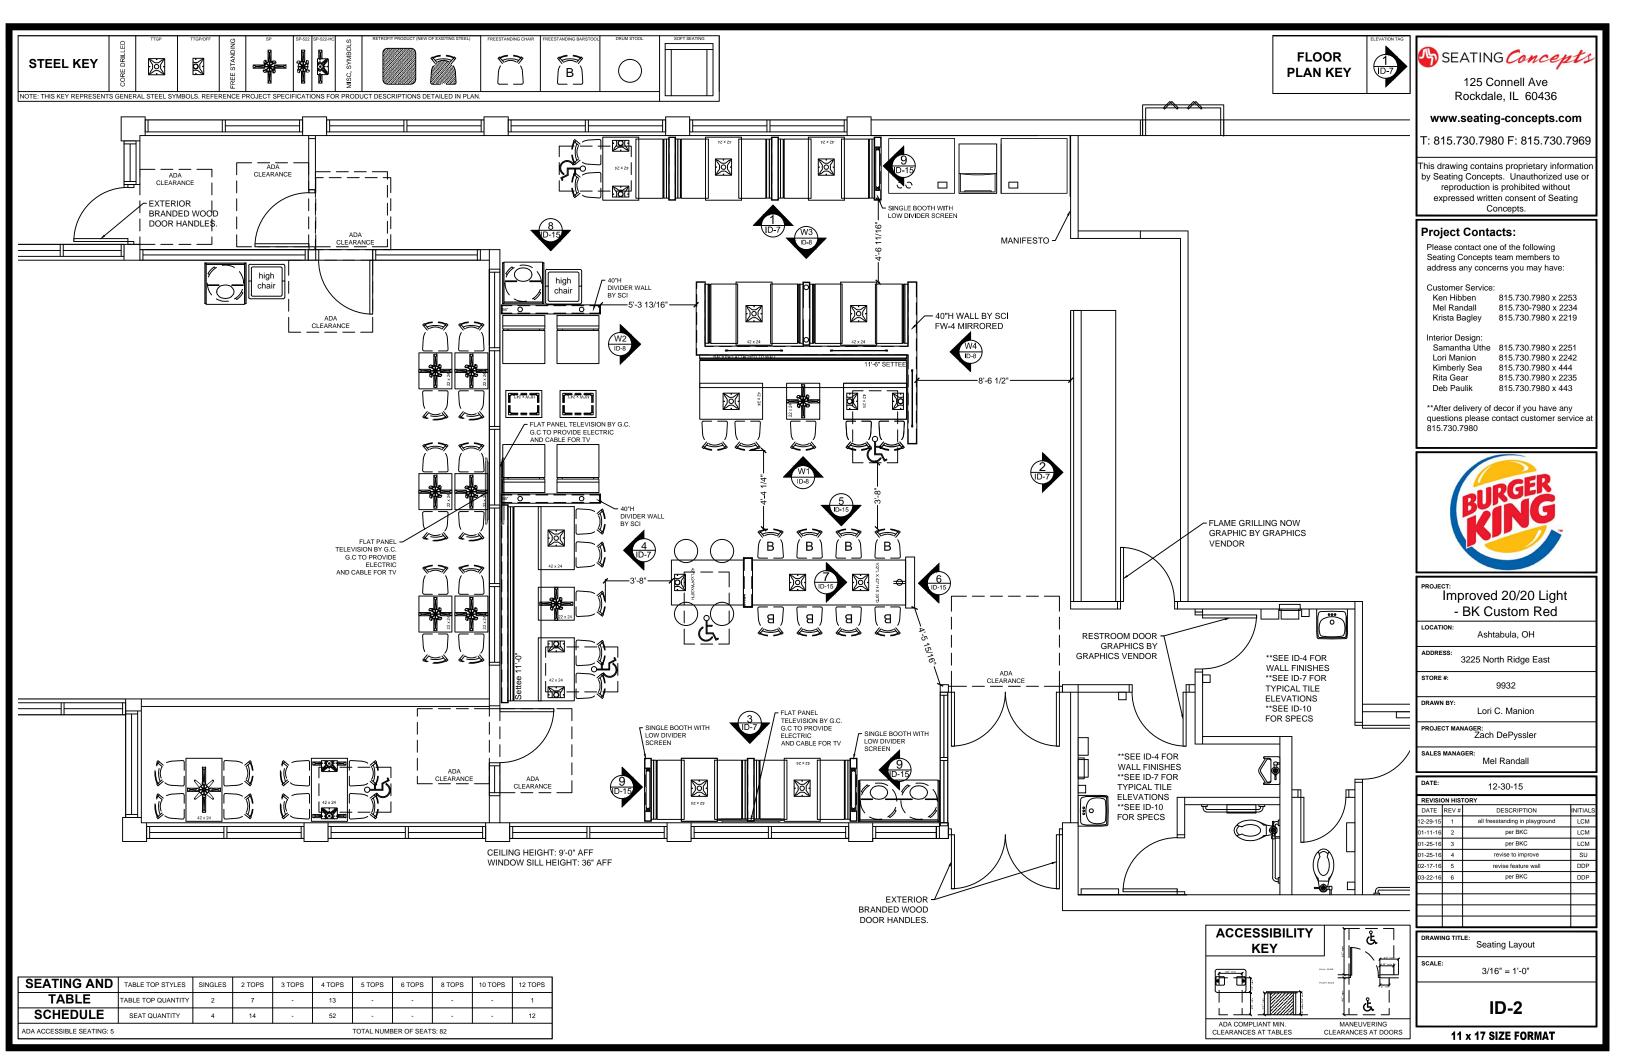

# Improved 20/20 Light - BK Custom Red

3225 North Ridge East

LOCATION: Ashtabula, OH

STORE #: 9932

DRAWN BY

Lori C. Manion PROJECT MANAGER:
Zach DePyssler

Mel Randall

| DATE:                 | 12-30-15 |                                |     |  |  |  |  |  |  |
|-----------------------|----------|--------------------------------|-----|--|--|--|--|--|--|
| REVISION HISTORY      |          |                                |     |  |  |  |  |  |  |
| DATE REV# DESCRIPTION |          |                                |     |  |  |  |  |  |  |
| 12-29-15              | 1        | all freestanding in playground | LCM |  |  |  |  |  |  |
| 01-11-16              | 2        | per BKC                        | LCM |  |  |  |  |  |  |
| 01-25-16              | 3        | per BKC                        | LCM |  |  |  |  |  |  |
| 01-25-16              | 4        | revise to improve              | SU  |  |  |  |  |  |  |
| 02-17-16              | 5        | revise feature wall            | DDP |  |  |  |  |  |  |
| 03-22-16              | 6        | per BKC                        | DDP |  |  |  |  |  |  |
|                       |          |                                |     |  |  |  |  |  |  |
|                       |          |                                |     |  |  |  |  |  |  |
|                       |          |                                |     |  |  |  |  |  |  |
|                       |          |                                |     |  |  |  |  |  |  |

Cover Sheet SCALE: NTS

ID-1

TEMPLATE UPDATED: 03-21-16