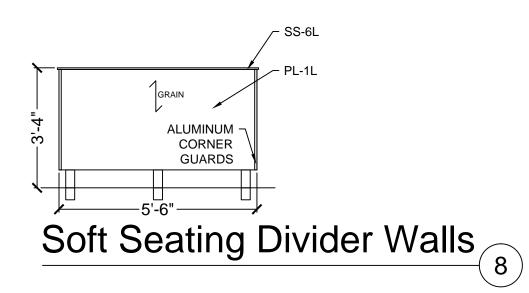

# DIVIDER WALLS WITH LAMINATED BOXES

WALL AND SCREEN LAMINATE: PL-1L WILSONART - NORTHERN PINE 11101K-12 SOLID SURFACE TOP CAP: SS-6L STARON -TEMPEST - ASPEN LILY AL646 1/2 " THICKNESS POSTS TO CEILING: SHERWIN WILLIAMS CHROME #PAF8-C0008-50