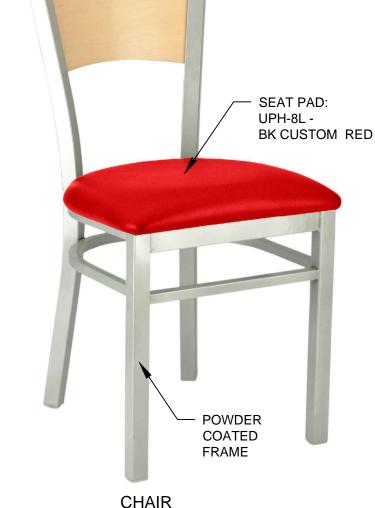

# CHAIR AND BARSTOOL

CHAIR STYLE: BK-IE-CH-IMP-2SWB-RD (UT-230) WOOD BACK: NATURAL VINYL SEAT PAD: UPH-8L CF STINSON - BK CUSTOM RED FRAME FINISH: SILVER BARSTOOL STYLE: BK-IE-BS-IMP-2SWB-RD (UTBS-1230) WOOD BACK: NATURAL VINYL SEAT PAD: **UPH-8L** CF STINSON - BK CUSTOM RED FRAME FINISH: SILVER