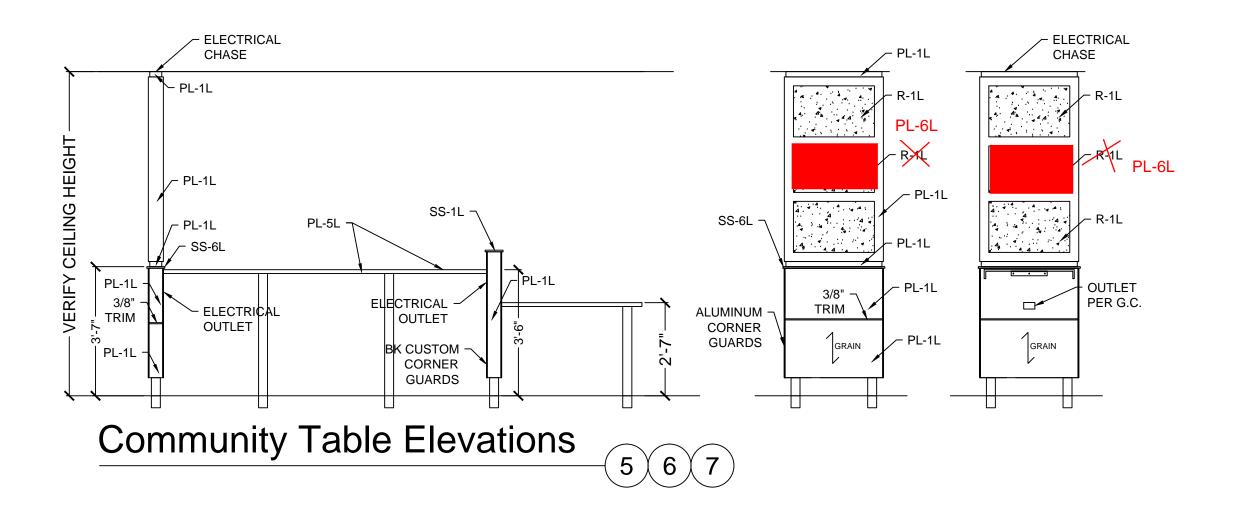

# **COMMUNITY TABLE**

WALL & SCREEN LAMINATE: PL-1L WILSONART - NORTHERN PINE 11101K-12 LAMINATE S200 TABLE TOP: PL-5L PIONITE - ABSOLUTE ACAJOU - WY160-N PREMIUM TABLE EDGE: REHAU - MULTIPLEX #592E RESIN PANEL: R-1L 3-FORM - TING TING 3/8" THICKNESS (PATENT FINISH ON FRONT & BACK) WALL SOLID SURFCE TOP CAP: SS-6L STARON -TEMPEST - ASPEN LILY AL646 3/8" METAL TRIM POSTS TO CEILING: SHERWIN WILLIAMS CHROME #PAF8-C0008-50 **BK CUSTOM CORNER GUARD** 