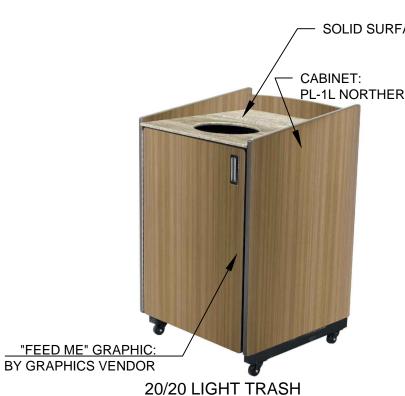

# TRASH ENCLOSURE

STYLE: BK 2020 LIGHT
BASE CABINET FINISH: **PL-1L** WILSONART - NORTHERN PINE 11101K-12
TOP SOLID SURFACE: **SS-6L** STARON -TEMPEST - ASPEN LILY AL646 T-MOLD: METALLIC SILVER 'FEED ME' GRAPHIC BY GRAPHICS VENDOR