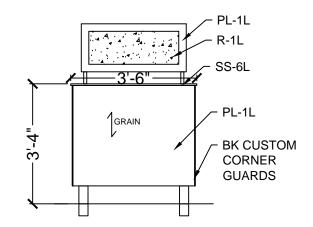

# **COMMUNITY TABLE**

WALL & SCREEN LAMINATE: PL-1L WILSONART - NORTHERN PINE 11101K-12 LAMINATE S200 TABLE TOP: PL-5L PIONITE - ABSOLUTE ACAJOU - WY160-N PREMIUM TABLE EDGE: REHAU - MULTIPLEX #592E RESIN PANEL: R-1L 3-FORM - TING TING 3/8" THICKNESS (PATENT FINISH ON FRONT & BACK) WALL SOLID SURFCE TOP CAP: SS-6L STARON -TEMPEST - ASPEN LILY AL646 3/8" METAL TRIM POSTS TO CEILING: SHERWIN WILLIAMS CHROME #PAF8-C0008-50 **BK CUSTOM CORNER GUARD** 

# 40"H IMPROVED FEATURE WALL

WALLS: **PL-1L** WILSONART - NORTHERN PINE 11101K-12 SOLID SURFACE TOP CAP: SS-6L STARON -TEMPEST - ASPEN LILY AL646 1/2 " THICKNESS RESIN PANEL: R-1L 3-FORM - TING TING 3/8" THICKNESS (PATENT FINISH ON FRONT & BACK) BK CUSTOM CORNER GUARDS POWDER COATED POSTS: SHERWIN WILLIAMS CHROME #PAER-C0008-50