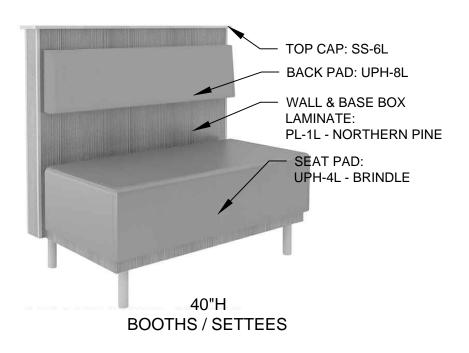

# 40"H BOOTHS & SETTEES

STYLE: BK 2020 (ON LEGS) BACK PAD: **UPH-3L** CF STINSON - AVANT -BONE AV130 VINYL SEAT PAD: UPH-4L CF STINSON - LAREDO - BRINDLE - L 19 LAMINATE: PL-1L WILSONART - NORTHERN PINE 11101K-12 SOLID SURFACE TOP CAP: SS-6L STARON -TEMPEST - ASPEN LILY AL646 POWDERCOATED LEGS: SHERWIN WILLIAMS CHROME #PAF8-C0008-50 BOOTH EDGING: REHAU - APPEARS LIKATRE 15/16" x 3mm CP20728

# STRAIGHT SETTEES AT FEATURE WALL

BACK PAD STYLE: BK 2020 (ON LEGS) BACK PAD ATTACHED TO WALL: UPH-8L CF STINSON - BK CUSTOM RED VINYL SEAT PAD: UPH-4L CF STINSON - LAREDO - BRINDLE - L 19 BASE BOX LAMINATE: PL-1L WILSONART - NORTHERN PINE 11101K-12 POWDER COATED LEGS: SHERWIN WILLIAMS CHROME #PAF8-C0008-50 BOOTH EDGING: REHAU - APPEARS LIKATRE 15/16" x 3 mm CP20728