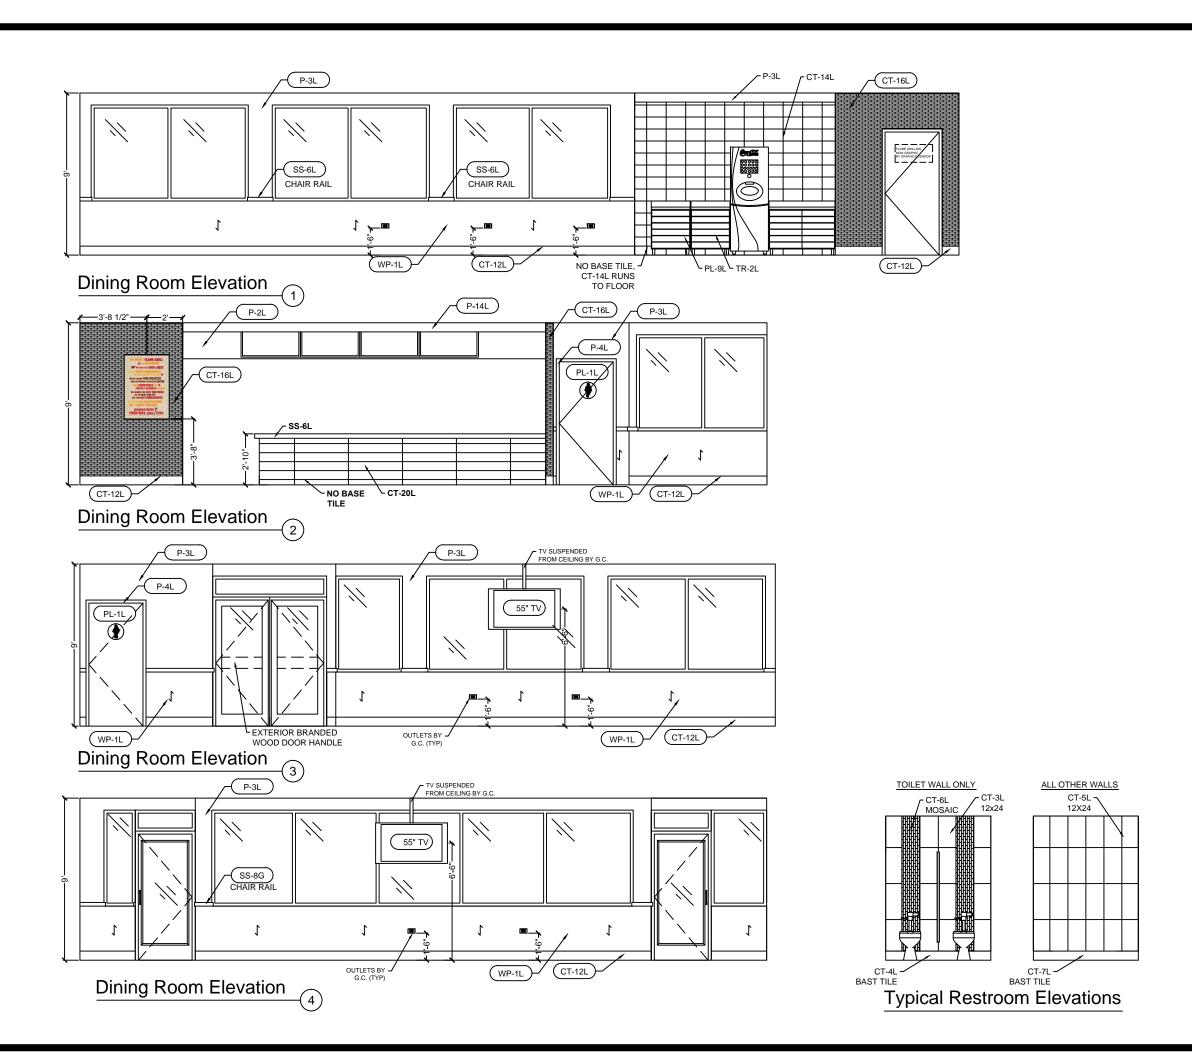

DRAWING TITL

Elevations

SCALE: 3/16" = 1'-0"

ID-7

Elevations
SCALE:

ID-8

11 x 17 SIZE FORMAT

3/8" = 1'-0"