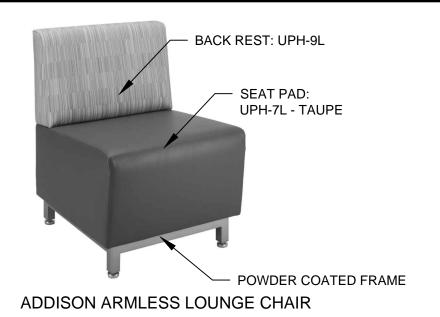

# ARMLESS LOUNGE CHAIR

STYLE: ADDISON

BACK PAD: UPH-9L MAHARAM - LINEAGE - TUSSOCK 466127 002 SEAT PAD: UPH-7L MAHARAM - LARIAT - TAUPE 440401 010 FRAME FINISH: SHERWIN WILLIAMS CHROME #PAF8-C0008-50