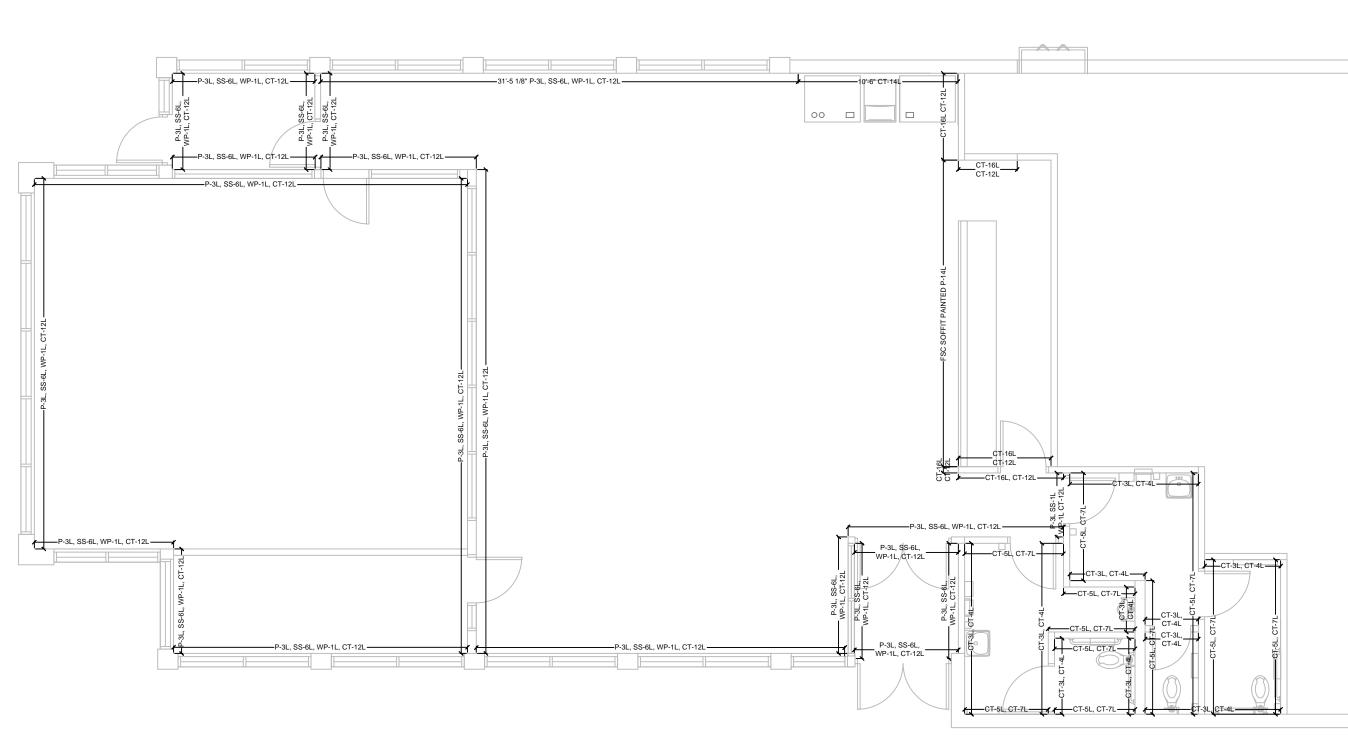

SALES MANAGER:

Mel Randall

| DATE:            | 12-30-15 |                                |          |  |  |  |  |  |  |
|------------------|----------|--------------------------------|----------|--|--|--|--|--|--|
| REVISION HISTORY |          |                                |          |  |  |  |  |  |  |
| DATE             | REV#     | DESCRIPTION                    | INITIALS |  |  |  |  |  |  |
| 12-29-15         | 1        | all freestanding in playground | LCM      |  |  |  |  |  |  |
| 01-11-16         | 2        | per BKC                        | LCM      |  |  |  |  |  |  |
| 01-25-16         | 3        | per BKC                        | LCM      |  |  |  |  |  |  |
| 01-25-16         | 4        | revise to improve              | SU       |  |  |  |  |  |  |
| 02-17-16         | 5        | revise feature wall            | DDP      |  |  |  |  |  |  |
| 03-22-16         | 6        | per BKC                        | DDP      |  |  |  |  |  |  |
|                  |          |                                |          |  |  |  |  |  |  |
|                  |          |                                |          |  |  |  |  |  |  |
|                  |          | -                              |          |  |  |  |  |  |  |
|                  |          |                                |          |  |  |  |  |  |  |

DRAWING TITLE:
Wall Finish Layout

SCALE:

NTS

ID-4