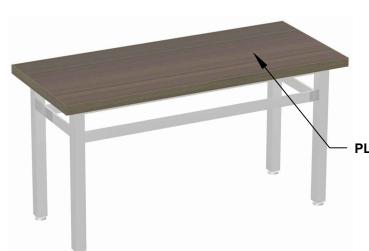

# OCCASIONAL TABLE

EDGE STYLE: SERIES S200 EDGE BAND LAMINATE: PL-9L NEVAMAR - VENERABLE OLD OAK WK0017T PREMIUM TABLE EDGE: REHAU - MULTIPLEX #592E BASES: SHERWIN WILLIAMS CHROME #PAF8-C0008-50

# TABLE TOPS

EDGE STYLE: SERIES S300 T-MOLD EDGE LAMINATE: **PL-9L** NEVAMAR - VENERABLE OLD OAK WK0017T LAMINATE: PL-5L PIONITE - ABSOLUTE ACAJOU - WY160-N T-MOLD EDGE: CHARTER - METALLIC SILVER - 1-1/4" BASES: SHERWIN WILLIAMS CHROME #PAF8-C0008-50