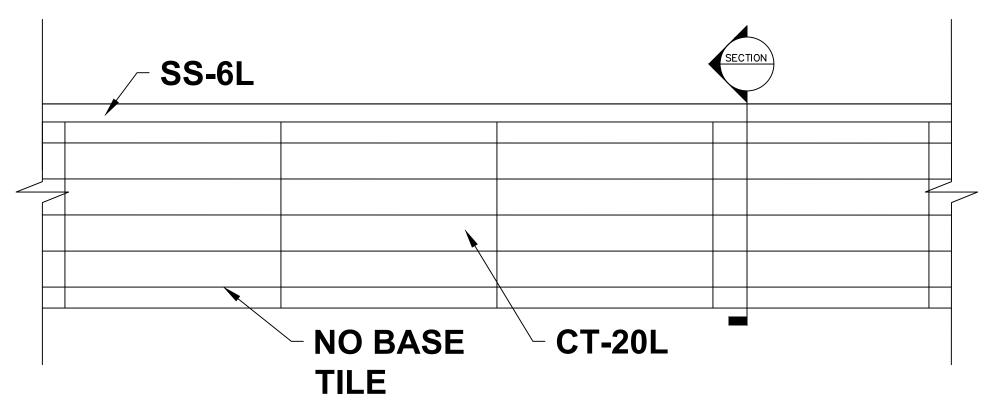

# FRONT COUNTER FASCIA

TILE: CT-20L - GRANITI FIANDRE - LEGNI HIGH TECH - ROVERE MOKA 6"X36" STACKED BOND