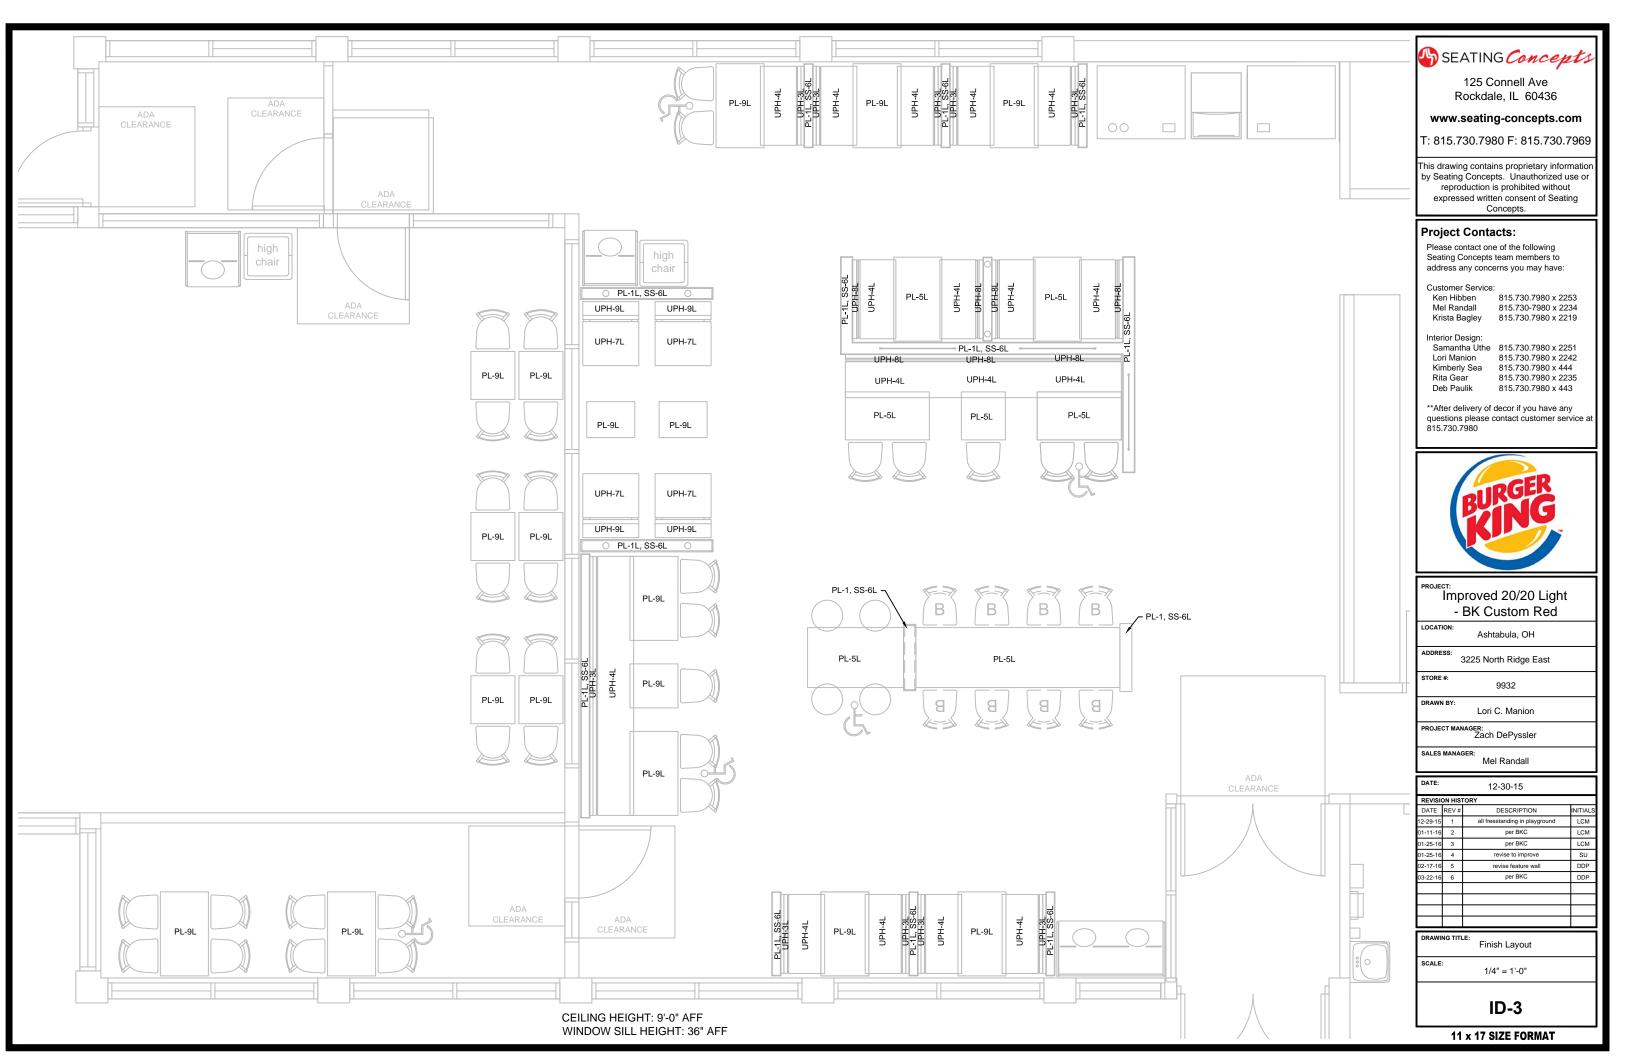

# PROJECT: Improved 20/20 Light - BK Custom Red

Ashtabula, OH

LOCATION:

ADDRESS: 3225 North Ridge East

STORE #:

9932

DRAWN BY: Lori C. Manion

PROJECT MANAGER:
Zach DePyssler

SALES MANAGER:

Mel Randall

| DATE:            | 12-30-15          |                                |     |  |  |  |  |  |  |
|------------------|-------------------|--------------------------------|-----|--|--|--|--|--|--|
| REVISION HISTORY |                   |                                |     |  |  |  |  |  |  |
| DATE             | REV # DESCRIPTION |                                |     |  |  |  |  |  |  |
| 12-29-15         | 1                 | all freestanding in playground | LCM |  |  |  |  |  |  |
| 01-11-16         | 2                 | per BKC                        | LCM |  |  |  |  |  |  |
| 01-25-16         | 3                 | per BKC                        | LCM |  |  |  |  |  |  |
| 01-25-16         | 4                 | revise to improve              | SU  |  |  |  |  |  |  |
| 02-17-16         | 5                 | revise feature wall            | DDP |  |  |  |  |  |  |
| 03-22-16         | 6                 | per BKC                        | DDP |  |  |  |  |  |  |
|                  |                   |                                |     |  |  |  |  |  |  |
|                  |                   |                                |     |  |  |  |  |  |  |
|                  |                   |                                |     |  |  |  |  |  |  |
|                  |                   |                                |     |  |  |  |  |  |  |

DRAWING TITLE: Flooring Layout

SCALE:

NTS ID-6