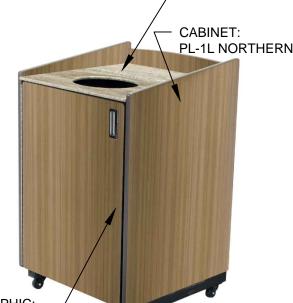

# TRASH ENCLOSURE

STYLE: BK 2020 LIGHT
BASE CABINET FINISH: **PL-1L** WILSONART - NORTHERN PINE 11101K-12
TOP SOLID SURFACE: **SS-6L** STARON -TEMPEST - ASPEN LILY AL646 T-MOLD: METALLIC SILVER 'FEED ME' GRAPHIC BY GRAPHICS VENDOR