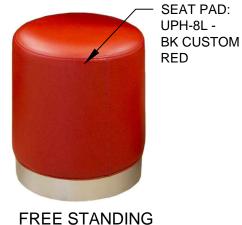

# FS DRUM STOOL

STYLE: 2020 LIGHT

SEAT PAD: UPH-8L CF STINSON - BK CUSTOM RED POWDER COATED BASE: SHERWIN WILLIAMS CHROME #PAF8-C0008-50