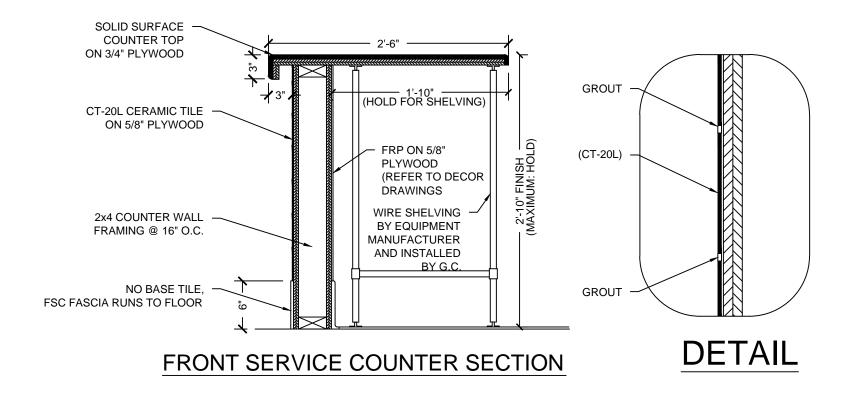

# FRONT COUNTER TOP

SOLID SURFACE COUNTER W/ 3" FRONT DROP: SS-6L STARON -TEMPEST - ASPEN LILY AL646

# FRONT COUNTER FASCIA

TILE: CT-20L - GRANITI FIANDRE - LEGNI HIGH TECH - ROVERE MOKA 6"X36" STACKED BOND