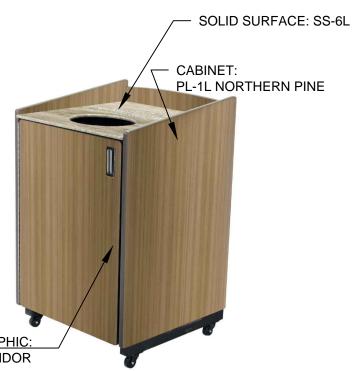

# TRASH ENCLOSURE

STYLE: BK 2020 LIGHT
BASE CABINET FINISH: **PL-1L** WILSONART - NORTHERN PINE 11101K-12
TOP SOLID SURFACE: **SS-6L** STARON -TEMPEST - ASPEN LILY AL646 T-MOLD: METALLIC SILVER 'FEED ME' GRAPHIC BY GRAPHICS VENDOR