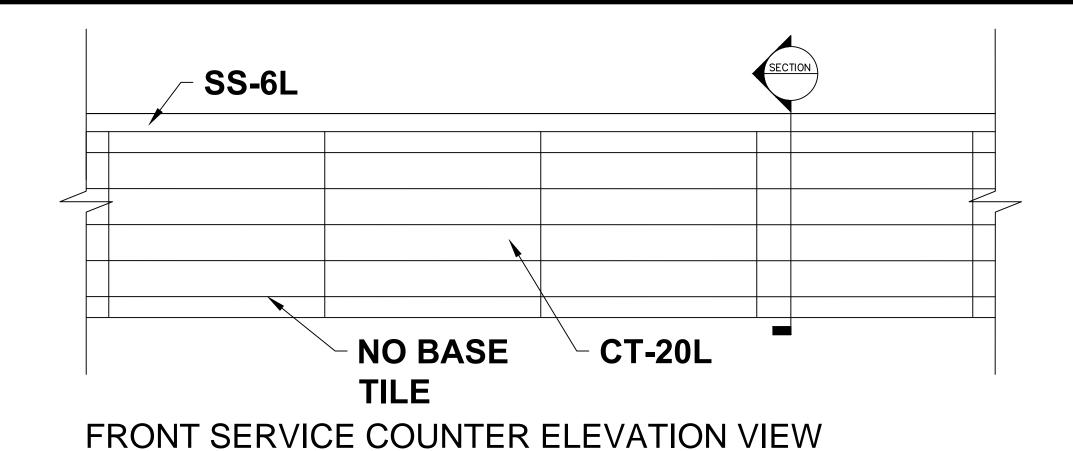

#### FRONT COUNTER TOP

SOLID SURFACE COUNTER W/ 3" FRONT DROP: SS-6L STARON -TEMPEST - ASPEN LILY AL646

#### FRONT COUNTER FASCIA

TILE: CT-20L - GRANITI FIANDRE - LEGNI HIGH TECH - ROVERE MOKA 6"X36" STACKED BOND