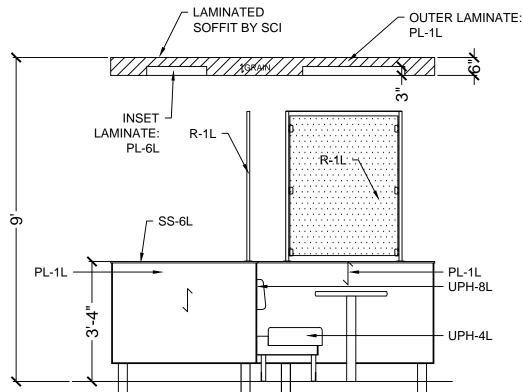

Elevations

SCALE: 3/16" = 1'-0"

ID-7

FW-Elevation

125 Connell Ave Rockdale, IL 60436

## 40"H IMPROVED FEATURE WALL

WALLS: **PL-1L** WILSONART - NORTHERN PINE 11101K-12 SOLID SURFACE TOP CAP: SS-6L STARON -TEMPEST - ASPEN LILY AL646 1/2 " THICKNESS RESIN PANEL: R-1L 3-FORM - TING TING 3/8" THICKNESS (PATENT FINISH ON FRONT & BACK) BK CUSTOM CORNER GUARDS POWDER COATED POSTS: SHERWIN WILLIAMS CHROME #PAER-C0008-50

#### LAMINATED SOFFIT

OUTER LAMINATE: PL-1L WILSONART - NORTHERN PINE 11101K-12 INNER LAMINATE: PL-6L FORMICA - GRENADINE 6902-58