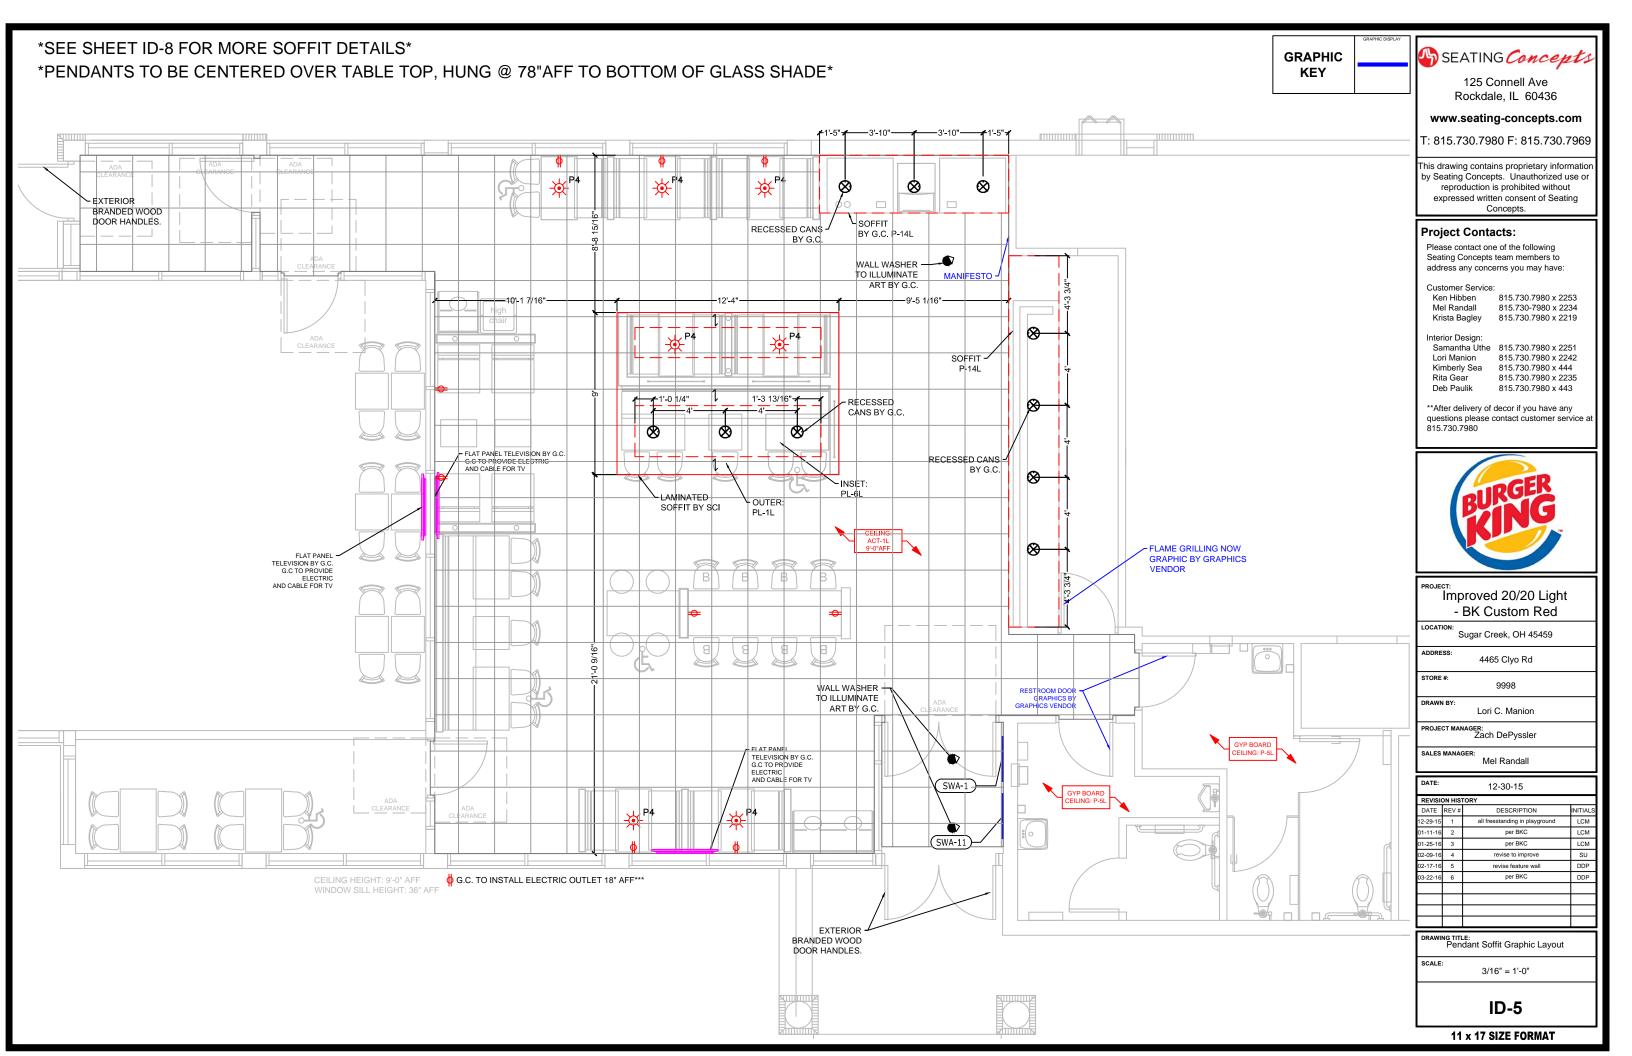

#### **Electrical**

- 1. All electrical outlets are located 18" A.F.F. unless otherwise noted.
- 2. All power and data to come from ceiling unless noted otherwise.
- 3. All electrical fixtures, wiring, and installation to be UL approved.
- 4. Pendants are to be centered over table top once final installation of seating is complete.

\* ID-5 Pendant, Soffit, Graphic Layout

\* ID-7 Interior Elevations

\* ID-6 Flooring Layout

\* ID-8 Interior Elevations

\* ID-9 Furniture Finish Specifications

\* ID-10 Interior Building Specifications

\* ID-11 Interior Building Specifications

#### LAMINATED SOFFIT

OUTER LAMINATE: PL-1L WILSONART - NORTHERN PINE 11101K-12 INNER LAMINATE: PL-6L FORMICA - GRENADINE 6902-58

#### PAINTED GYP BOARD SOFFIT

OUTER: P-14L PPG - FLAMING RED

PLEASE SEE PAINT SPECS FOR DETAILED INFORMATION