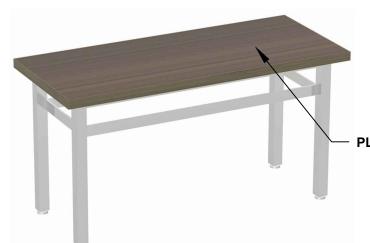

#### OCCASIONAL TABLE

EDGE STYLE: SERIES S200 EDGE BAND LAMINATE: PL-91 NEVAMAR - VENERABLE OLD OAK WK0017T PREMIUM TABLE EDGE: REHAU - MULTIPLEX #592E BASES: SHERWIN WILLIAMS CHROME #PAF8-C0008-50

#### TABLE TOPS

EDGE STYLE: SERIES S300 T-MOLD EDGE LAMINATE: **PL-9L** NEVAMAR - VENERABLE OLD OAK WK0017T LAMINATE: PL-5L PIONITE - ABSOLUTE ACAJOU - WY160-N T-MOLD EDGE: CHARTER - METALLIC SILVER - 1-1/4" BASES: SHERWIN WILLIAMS CHROME #PAF8-C0008-50