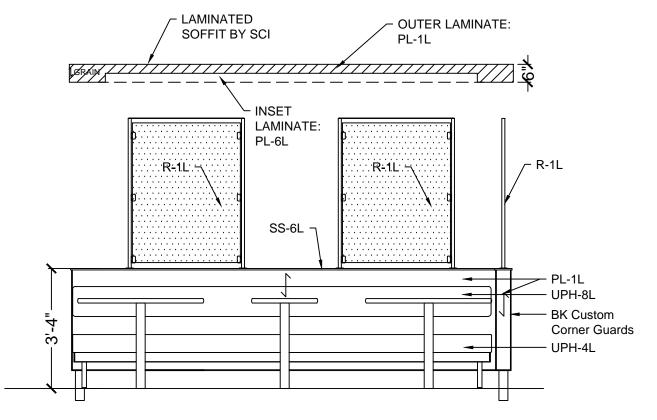

#### LAMINATED SOFFIT

OUTER LAMINATE: PL-1L WILSONART - NORTHERN PINE 11101K-12 INNER LAMINATE: PL-6L FORMICA - GRENADINE 6902-58