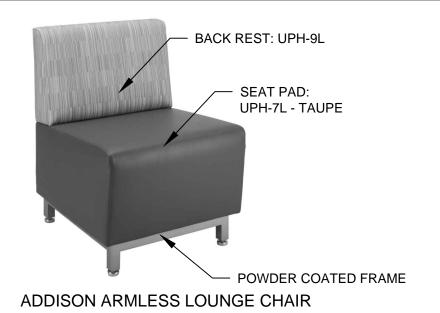

# ARMLESS LOUNGE CHAIR

STYLE: ADDISON

FRAME FINISH: SILVER

BACK PAD: **UPH-9L** MAHARAM - LINEAGE - TUSSOCK 466127 002 SEAT PAD: UPH-7L MAHARAM - LARIAT - TAUPE 440401 010 FRAME FINISH: SHERWIN WILLIAMS CHROME #PAF8-C0008-50