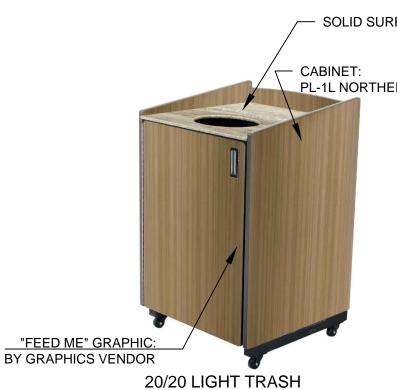

## TRASH ENCLOSURE

STYLE: BK 2020 LIGHT
BASE CABINET FINISH: **PL-1L** WILSONART - NORTHERN PINE 11101K-12
TOP SOLID SURFACE: **SS-6L** STARON -TEMPEST - ASPEN LILY AL646 T-MOLD: METALLIC SILVER 'FEED ME' GRAPHIC BY GRAPHICS VENDOR