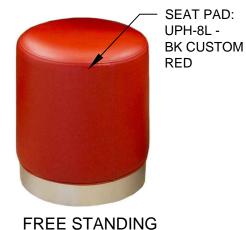

#### FS DRUM STOOL

STYLE: 2020 LIGHT SEAT PAD: UPH-8L CF STINSON - BK CUSTOM RED POWDER COATED BASE: SHERWIN WILLIAMS CHROME #PAF8-C0008-50