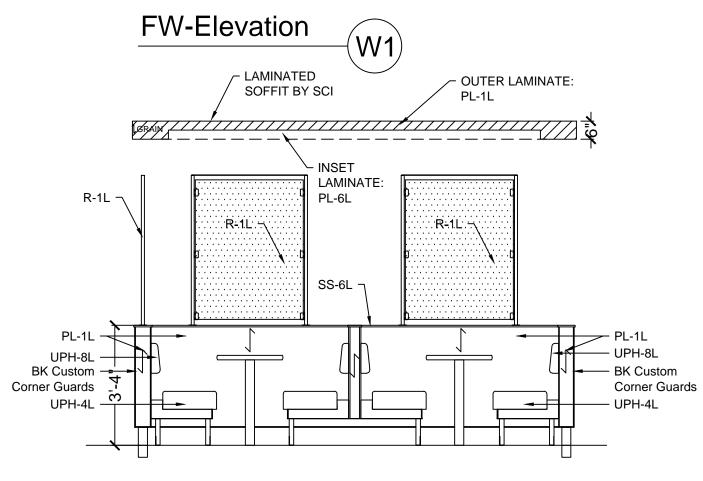

Elevations

SCALE: 3/16" = 1'-0"

ID-7

FW-Elevation

125 Connell Ave Rockdale, IL 60436

#### STRAIGHT SETTEES AT FEATURE WALL

BACK PAD STYLE: BK 2020 (ON LEGS) BACK PAD ATTACHED TO WALL: **UPH-8L** CF STINSON - BK CUSTOM RED VINYL SEAT PAD: **UPH-4L** CF STINSON - LAREDO - BRINDLE - L 19 BASE BOX LAMINATE: PL-1L WILSONART - NORTHERN PINE 11101K-12 POWDER COATED LEGS: SHERWIN WILLIAMS CHROME #PAF8-C0008-50 BOOTH EDGING: REHAU - APPEARS LIKATRE 15/16" x 3 mm CP20728

## 40"H IMPROVED FEATURE WALL

WALLS: **PL-1L** WILSONART - NORTHERN PINE 11101K-12 SOLID SURFACE TOP CAP: SS-6L STARON -TEMPEST - ASPEN LILY AL646 1/2 " THICKNESS RESIN PANEL: R-1L 3-FORM - TING TING 3/8" THICKNESS (PATENT FINISH ON FRONT & BACK) BK CUSTOM CORNER GUARDS POWDER COATED POSTS: SHERWIN WILLIAMS CHROME #PAER-C0008-50