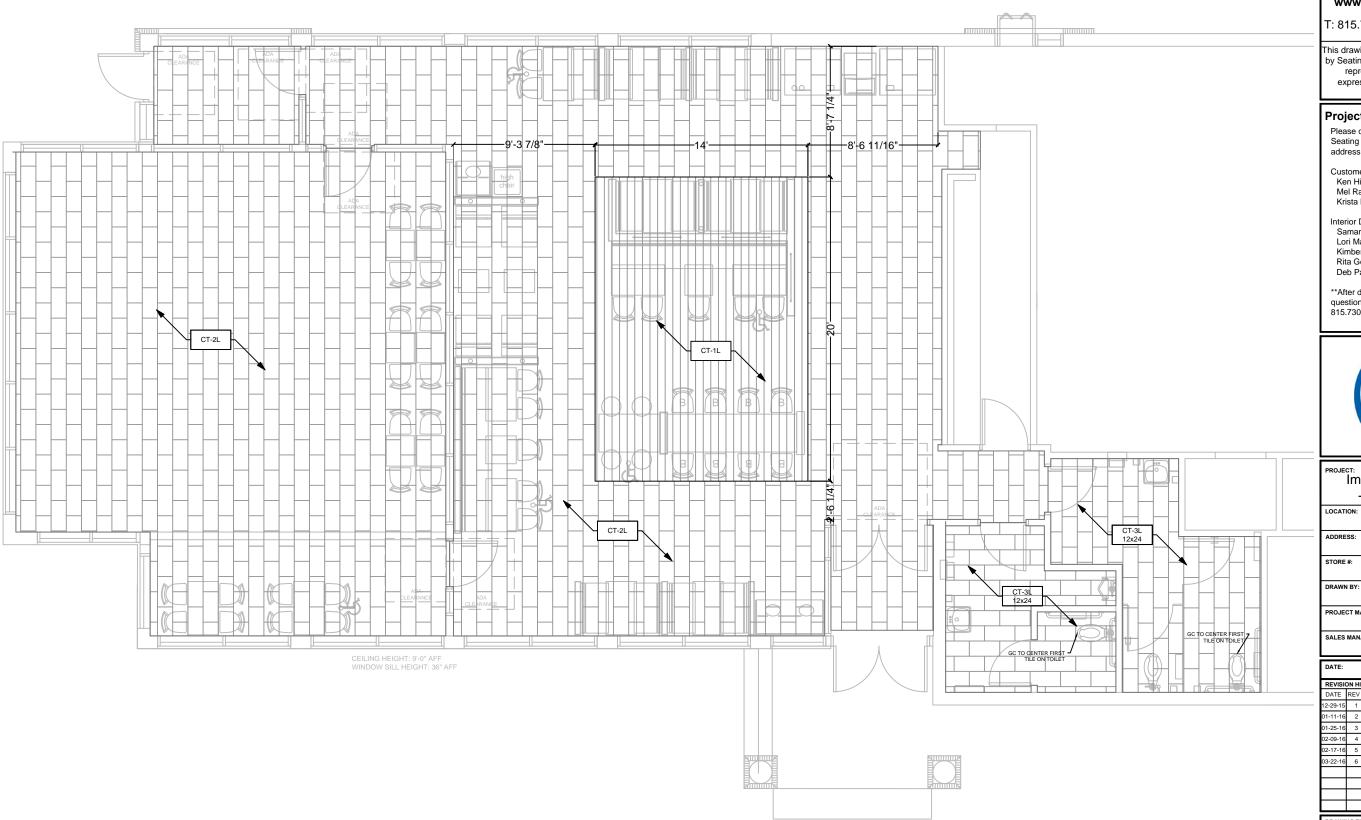

DRAWING TITLE: Flooring Layout SCALE:

ID-6

NTS

125 Connell Ave Rockdale, IL 60436