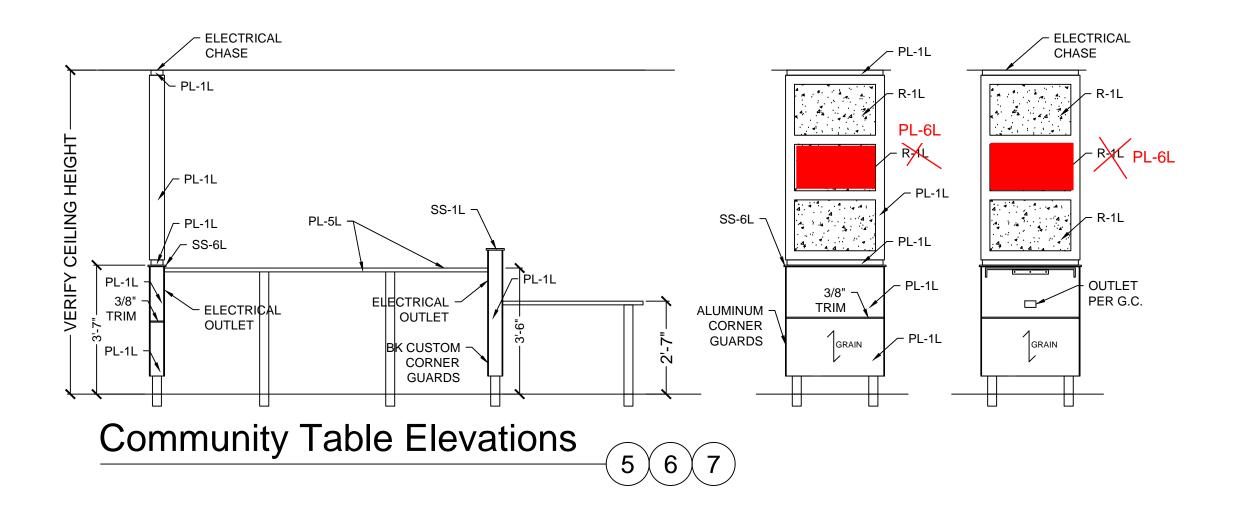

#### COMMUNITY TABLE

BK CUSTOM CORNER GUARD

NOT ALLOW INSTALLATION\*

WALL & SCREEN LAMINATE: PL-1L WILSONART - NORTHERN PINE 11101K-12 LAMINATE S200 TABLE TOP: PL-5L PIONITE - ABSOLUTE ACAJOU - WY160-N PREMIUM TABLE EDGE: REHAU - MULTIPLEX #592E RESIN PANEL: R-1L 3-FORM - TING TING 3/8" THICKNESS (PATENT FINISH ON FRONT & BACK) WALL SOLID SURFCE TOP CAP: SS-6L STARON -TEMPEST - ASPEN LILY AL646 POSTS TO CEILING: SHERWIN WILLIAMS CHROME #PAF8-C0008-50

## 40"H IMPROVED FEATURE WALL

WALLS: **PL-1L** WILSONART - NORTHERN PINE 11101K-12 SOLID SURFACE TOP CAP: SS-6L STARON -TEMPEST - ASPEN LILY AL646 1/2 " THICKNESS RESIN PANEL: R-1L 3-FORM - TING TING 3/8" THICKNESS (PATENT FINISH ON FRONT & BACK) BK CUSTOM CORNER GUARDS POWDER COATED POSTS: SHERWIN WILLIAMS CHROME #PAER-C0008-50

#### LAMINATED SOFFIT

OUTER LAMINATE: PL-1L WILSONART - NORTHERN PINE 11101K-12 INNER LAMINATE: PL-6L FORMICA - GRENADINE 6902-58