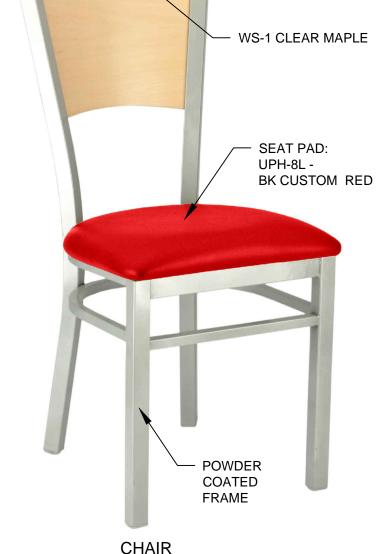

## CHAIR AND BARSTOOL

CHAIR STYLE: BK-IE-CH-IMP-2SWB-RD (UT-230) WOOD BACK: NATURAL VINYL SEAT PAD: UPH-8L CF STINSON - BK CUSTOM RED FRAME FINISH: SILVER BARSTOOL STYLE: BK-IE-BS-IMP-2SWB-RD (UTBS-1230) WOOD BACK: NATURAL VINYL SEAT PAD: **UPH-8L** CF STINSON - BK CUSTOM RED