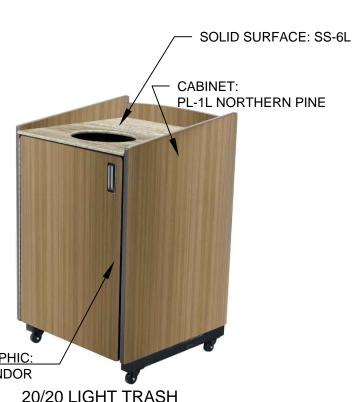

## TRASH ENCLOSURE

STYLE: BK 2020 LIGHT
BASE CABINET FINISH: **PL-1L** WILSONART - NORTHERN PINE 11101K-12
TOP SOLID SURFACE: **SS-6L** STARON -TEMPEST - ASPEN LILY AL646 T-MOLD: METALLIC SILVER 'FEED ME' GRAPHIC BY GRAPHICS VENDOR