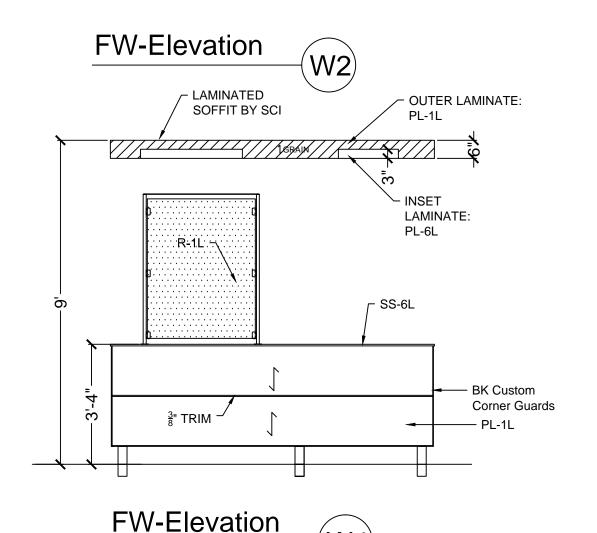

Elevations

SCALE: 3/8" = 1'-0"

ID-8

## 40"H IMPROVED FEATURE WALL

WALLS: **PL-1L** WILSONART - NORTHERN PINE 11101K-12 SOLID SURFACE TOP CAP: SS-6L STARON -TEMPEST - ASPEN LILY AL646 1/2 " THICKNESS RESIN PANEL: R-1L 3-FORM - TING TING 3/8" THICKNESS (PATENT FINISH ON FRONT & BACK) BK CUSTOM CORNER GUARDS POWDER COATED POSTS: SHERWIN WILLIAMS CHROME #PAER-C0008-50

#### LAMINATED SOFFIT

OUTER LAMINATE: PL-1L WILSONART - NORTHERN PINE 11101K-12 INNER LAMINATE: PL-6L FORMICA - GRENADINE 6902-58