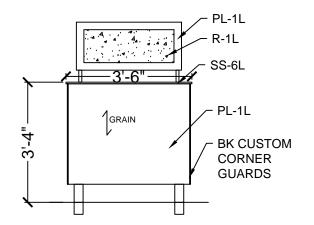

#### COMMUNITY TABLE

BK CUSTOM CORNER GUARD

NOT ALLOW INSTALLATION\*

WALL & SCREEN LAMINATE: PL-1L WILSONART - NORTHERN PINE 11101K-12 LAMINATE S200 TABLE TOP: PL-5L PIONITE - ABSOLUTE ACAJOU - WY160-N PREMIUM TABLE EDGE: REHAU - MULTIPLEX #592E RESIN PANEL: R-1L 3-FORM - TING TING 3/8" THICKNESS (PATENT FINISH ON FRONT & BACK) WALL SOLID SURFCE TOP CAP: SS-6L STARON -TEMPEST - ASPEN LILY AL646 POSTS TO CEILING: SHERWIN WILLIAMS CHROME #PAF8-C0008-50

## 40"H IMPROVED FEATURE WALL

WALLS: **PL-1L** WILSONART - NORTHERN PINE 11101K-12 SOLID SURFACE TOP CAP: SS-6L STARON -TEMPEST - ASPEN LILY AL646 1/2 " THICKNESS RESIN PANEL: R-1L 3-FORM - TING TING 3/8" THICKNESS (PATENT FINISH ON FRONT & BACK) BK CUSTOM CORNER GUARDS POWDER COATED POSTS: SHERWIN WILLIAMS CHROME #PAER-C0008-50