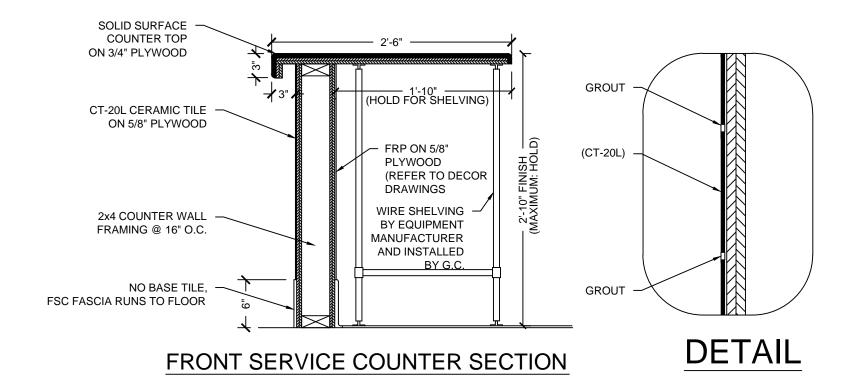

#### FRONT COUNTER TOP

SOLID SURFACE COUNTER W/ 3" FRONT DROP: SS-6L STARON -TEMPEST - ASPEN LILY AL646

#### FRONT COUNTER FASCIA

TILE: CT-20L - GRANITI FIANDRE - LEGNI HIGH TECH - ROVERE MOKA 6"X36" STACKED BOND