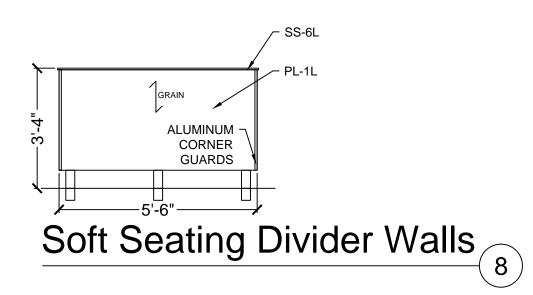

#### DIVIDER WALLS WITH LAMINATED BOXES

WALL AND SCREEN LAMINATE: PL-1L WILSONART - NORTHERN PINE 11101K-12 SOLID SURFACE TOP CAP: SS-6L STARON - TEMPEST - ASPEN LILY AL646 1/2 " THICKNESS POSTS TO CEILING: SHERWIN WILLIAMS CHROME #PAF8-C0008-50

#### CUSTOM WALLS WITH LAMINATE AND RESIN PANEL

WALL AND SCREEN LAMINATE: PL-1L WILSONART - NORTHERN PINE 11101K-12 SOLID SURFACE TOP CAP: \$S-6L STARON -TEMPEST - ASPEN LILY AL646 1/2 " THICKNESS RESIN PANEL: R-1L 3-FORM - TING TING 3/8" THICKNESS (PATENT FINISH ON FRONT & BACK) POSTS: SHERWIN WILLIAMS CHROME #PAF8-C0008-50 BK CUSTOM CORNER GUARD