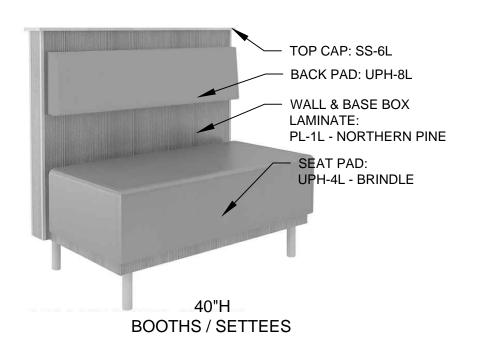

## 40"H BOOTHS & SETTEES

STYLE: BK 2020 (ON LEGS) BACK PAD: **UPH-3L** CF STINSON - AVANT -BONE AV130 VINYL SEAT PAD: UPH-4L CF STINSON - LAREDO - BRINDLE - L 19 LAMINATE: PL-1L WILSONART - NORTHERN PINE 11101K-12 SOLID SURFACE TOP CAP: SS-6L STARON -TEMPEST - ASPEN LILY AL646 POWDERCOATED LEGS: SHERWIN WILLIAMS CHROME #PAF8-C0008-50 BOOTH EDGING: REHAU - APPEARS LIKATRE 15/16" x 3mm CP20728

#### STRAIGHT SETTEES AT FEATURE WALL

BACK PAD STYLE: BK 2020 (ON LEGS) BACK PAD ATTACHED TO WALL: **UPH-8L** CF STINSON - BK CUSTOM RED VINYL SEAT PAD: **UPH-4L** CF STINSON - LAREDO - BRINDLE - L 19 BASE BOX LAMINATE: PL-1L WILSONART - NORTHERN PINE 11101K-12 POWDER COATED LEGS: SHERWIN WILLIAMS CHROME #PAF8-C0008-50 BOOTH EDGING: REHAU - APPEARS LIKATRE 15/16" x 3 mm CP20728