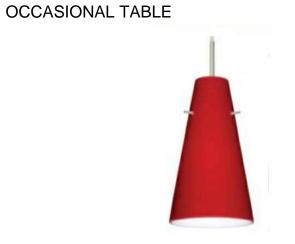

#### OCCASIONAL TABLE

EDGE STYLE: SERIES S200 EDGE BAND LAMINATE: PL-91 NEVAMAR - VENERABLE OLD OAK WK0017T PREMIUM TABLE EDGE: REHAU - MULTIPLEX #592E BASES: SHERWIN WILLIAMS CHROME #PAF8-C0008-50

#### DECORATIVE GLASS PENDANT

BESA CIERRO PENDANT 120V MIDI DIMENSIONS: 5.375" D X 9.375" H 13 WATT CFL 10' CORD SUPPLIED BY LSI INDUSTRIES, INC.