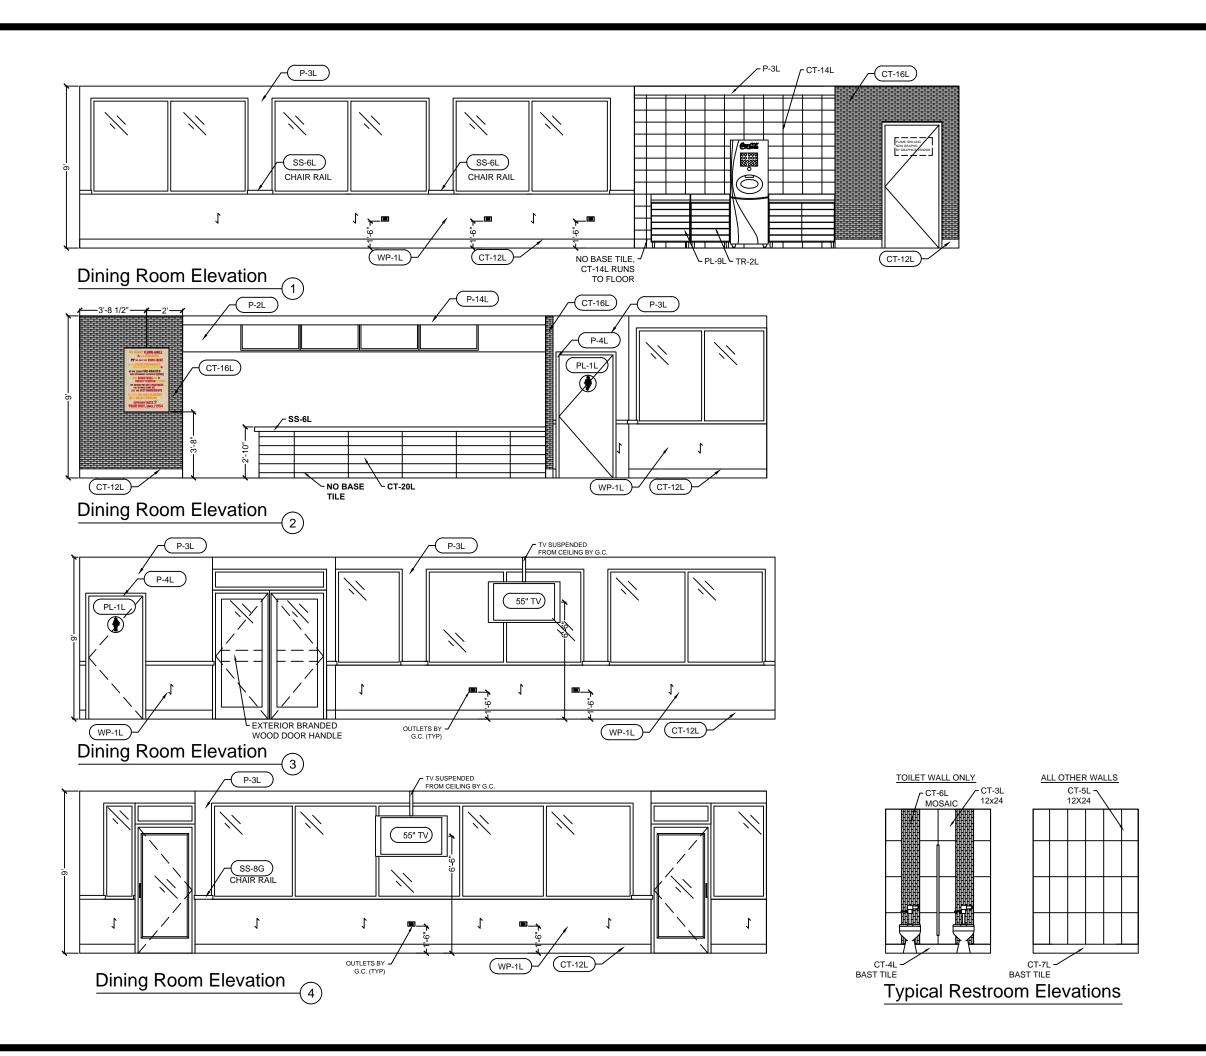

Elevations

SCALE: 3/16" = 1'-0"

ID-7

FW-Elevation

125 Connell Ave Rockdale, IL 60436

Elevations

SCALE: 3/8" = 1'-0"

ID-8