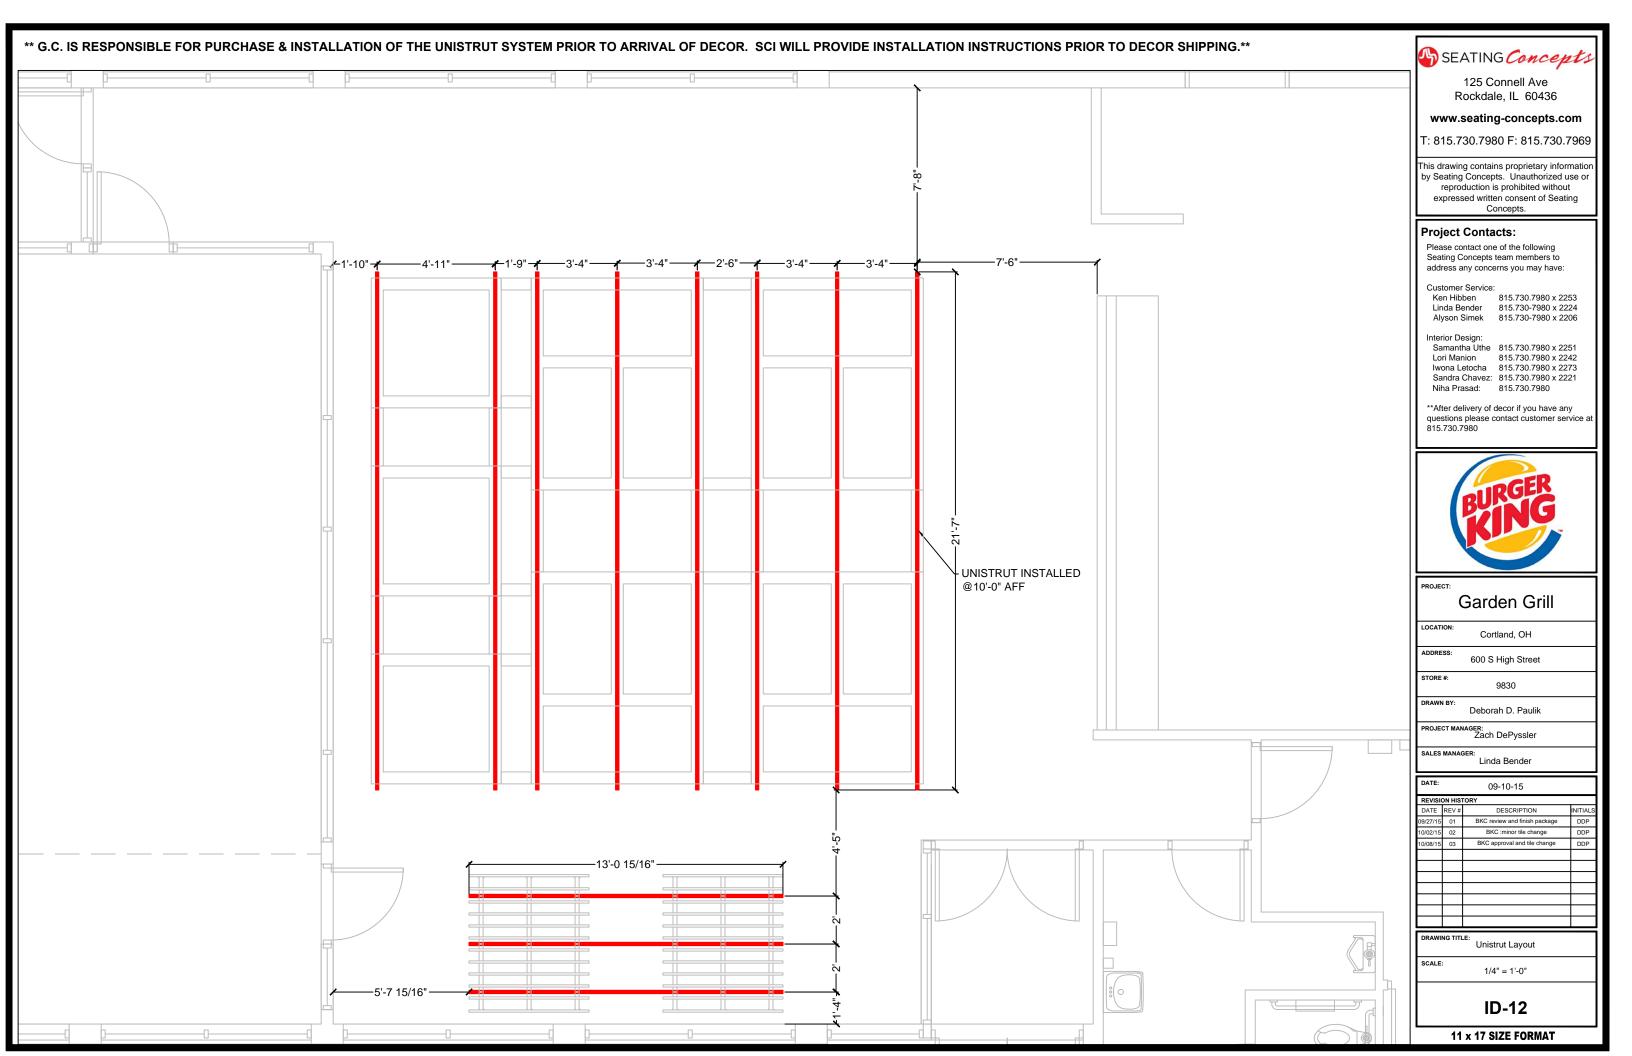

# UNISTRUT FOR HANGING

## TRELLIS & PERGOLA SOFFITS

SUPPORT SYSTEM: P-6G SLATE BROWN TO BE INSTALLED & PURCHASED BY G C PRIOR TO DECOR SHIPPING