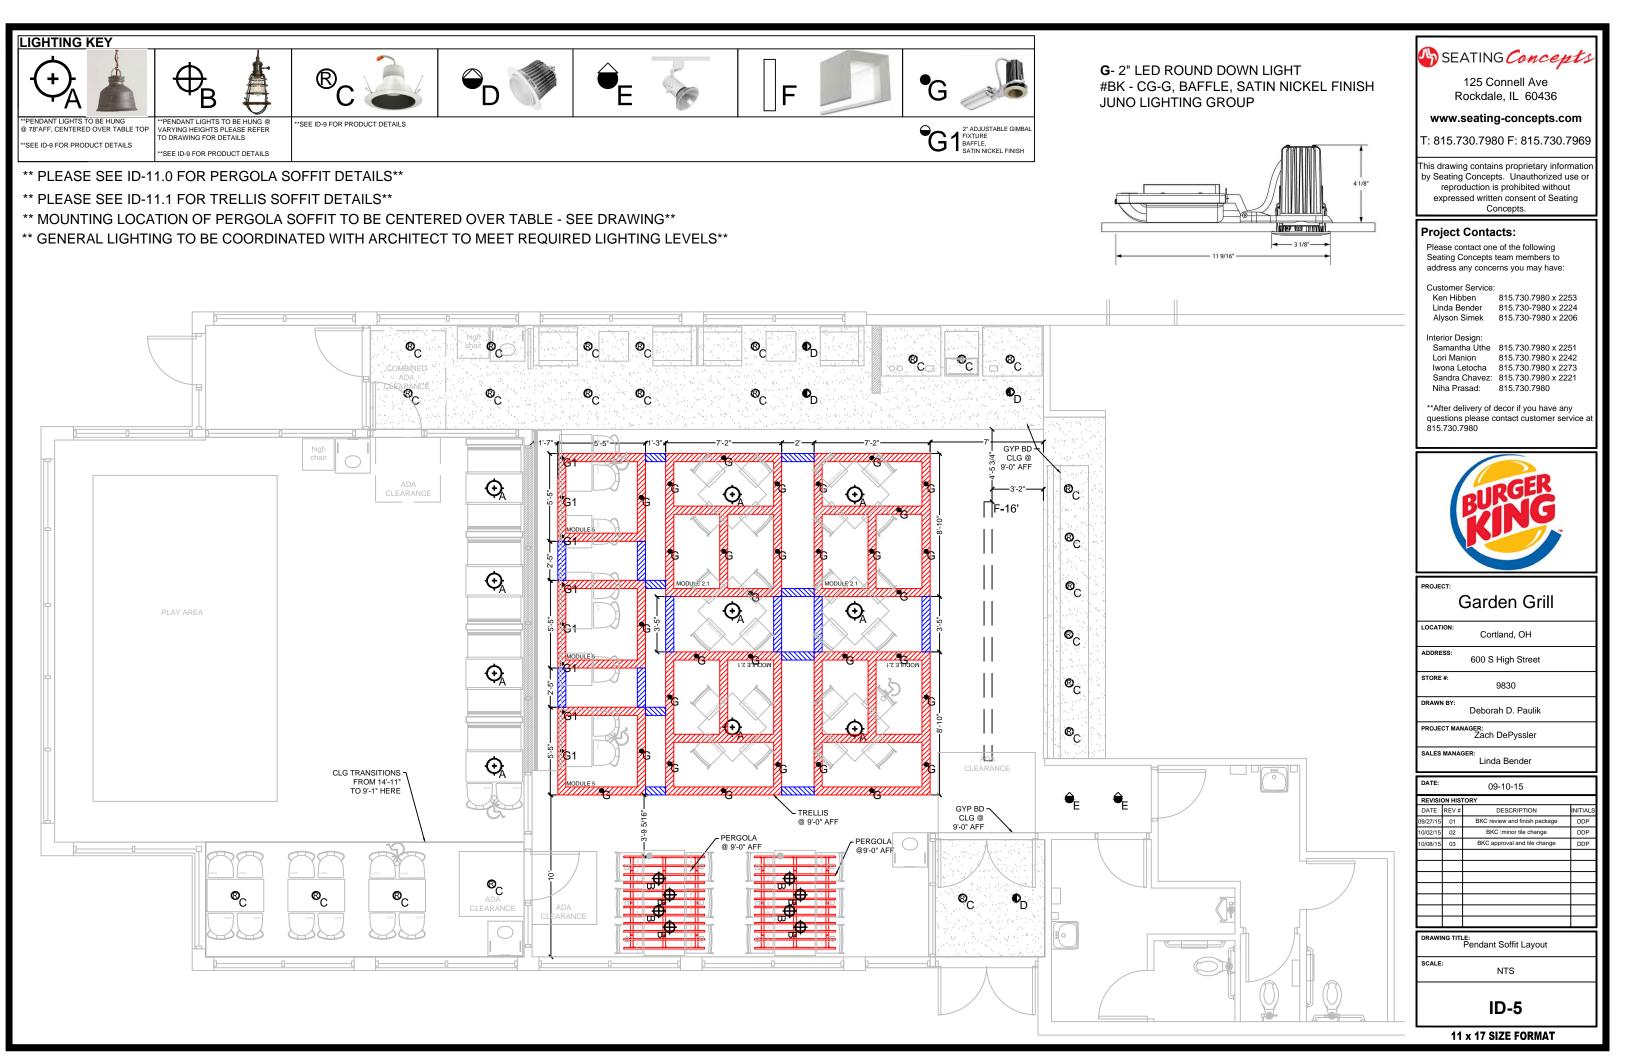

#### Ceiling

1. GC must coordinate all existing HVAC and lighting with interior decor.

#### Electrical

1. All electrical outlets are located 18" A.F.F. unless otherwise noted.

2. All power and data to come from ceiling unless noted otherwise.

3. All electrical fixtures, wiring, and installation to be UL approved.

4. Pendants are to be centered over table top once final installation of seating is complete.

#### RECESSED DOWN LIGHT @ TRELLIS SOFFIT

G- 2" LED ROUND DOWN LIGHT #BK - CG-G, BAFFLE, SATIN NICKEL FINISH JUNO LIGHTING GROUP

#### RECESSED DOWN LIGHT @ TRELLIS SOFFIT

G1- 2" LED BAFFLE, SATIN NICKEL FINISH WITH ADJUSTABLE GIMBAI

JUNO LIGHTING GROUP