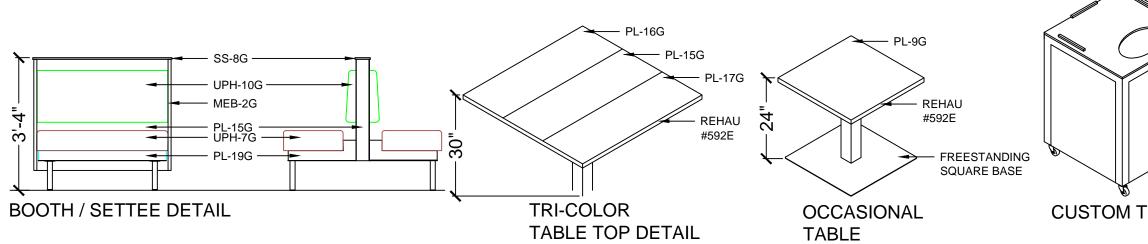

# **PERIMETER BOOTHS & SETTEE**

STYLE: 40" GARDEN GRILL BACK PAD: UPH-10G MAHARAM - LARIAT - OYSTER 007 SEAT PAD: UPH-7G MAHARAM - LARIAT - TAUPE 010 WALL LAMINATE: PL-15G NEVAMAR - MACCHIATO WF0011T BASE BOX LAMINATE: PL-19G PIONITE - BLACK SE101S SOLID SURFACE TOP CAP: SS-8G CORIAN - DEEP NOCTURNE 1/2" THICK POWDERCOATED LEGS: SHERWIN WILLIAMS BLACK MATTE PBS4-C0009-C50 BOOTH WALL EDGING: REHAU FLEX EDGE BAND - 15/16" x 3mm MATCHES NEVAMAR - MACCHIATO WF0011 BASE BOX EDGING: REHAU MAGIC 3D EDGE BAND - 23MM x 2MM - BLACK

# OCCASIONAL TABLE

EDGE STYLE: SERIES S200 EDGE BAND LAMINATE: PL-9G NEVAMAR - VENERABLE OLD OAK WK0017T PREMIUM TABLE EDGE: REHAU - MULTIPLEX #592E 16"x16" FREE STANDING SQUARE BASES: SHERWIN WILLIAMS BLACK MATTE PBS4-C0009-C50

#### PERIMETER TABLE TOPS

EDGE STYLE: SERIES S200 EDGE BAND LAMINATE: PL-9G NEVAMAR - VENERABLE OLD OAK WK0017T PREMIUM TABLE EDGE: REHAU - MULTIPLEX #592E 16"x16" FREE STANDING SQUARE BASES: SHERWIN WILLIAMS BLACK MATTE PBS4-C0009-C50 3" GROUT-IN SQUARE POSTS: SHERWIN WILLIAMS BLACK MATTE PBS4-C0009-C50

#### TRI-COLOR TABLES IN CENTER OF RESTAURANT

EDGE STYLE: SERIES S200 EDGE BAND 12" LAMINATE: **PL-16G** NEVAMAR - SANTA ROSA PLUM TREE WZ2001T 12" LAMINATE: PL-15G NEVAMAR - MACCHIATO WF0011T 12" LAMINATE: PL-17G NEVAMAR - CARMEL MACCHIATO WF0013T PREMIUM TABLE EDGE: REHAU - MULTIPLEX #592E 3" GROUT-IN SQUARE POSTS: SHERWIN WILLIAMS BLACK MATTE PBS4-C0009-C50