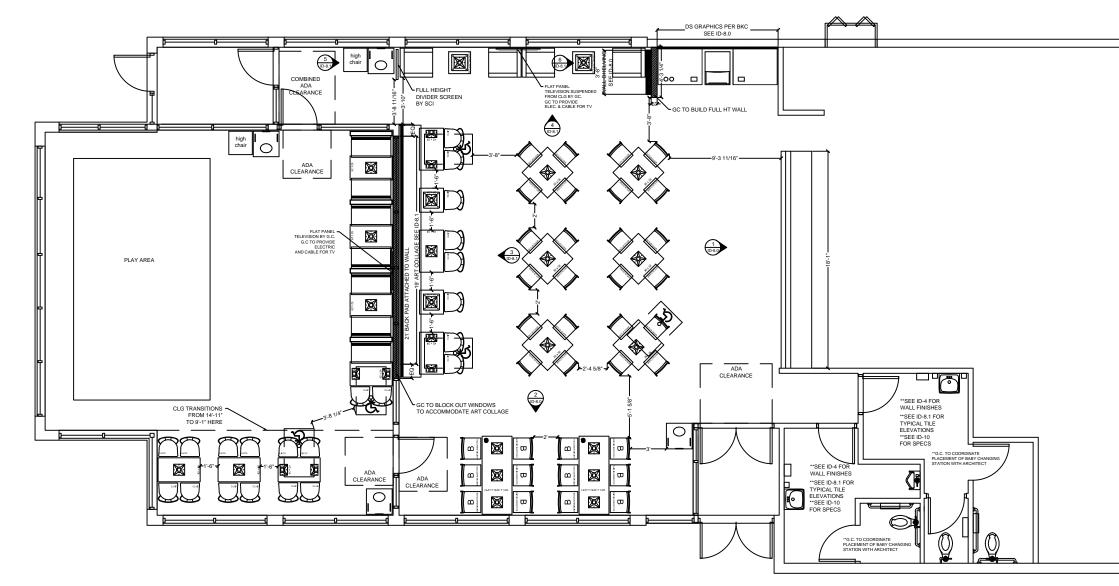

#### Graphics

Moss Retail Contact: Rob Lorts (773) 435-7655 222 North Maplewood Ave Chicago, IL 60612

\*\* PLEASE SEE ID-3 FOR TABLE TOP LAMINATE GRAIN DIRECTION\*\*

| SEATING AND                                         | TABLE TOP STYLES   | SINGLES | 2 TOPS | 3 TOPS | 4 TOPS | 5 TOPS | 6 TOPS | 8 TOPS | 10 TOPS | 12 TOPS |
|-----------------------------------------------------|--------------------|---------|--------|--------|--------|--------|--------|--------|---------|---------|
| TABLE                                               | TABLE TOP QUANTITY | 2       | 2      | -      | 16     | -      | 2      | -      | -       | -       |
| SCHEDULE                                            | SEAT QUANTITY      | 4       | 4      | -      | 64     | -      | 12     | -      | -       | -       |
| ADA ACCESSIBLE SEATING: 5 TOTAL NUMBER OF SEATS: 84 |                    |         |        |        |        |        |        |        |         |         |