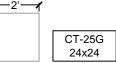

|
|                   | ID-4                                                                                                                                                                                                                                                                        |
|                   |                                                                                                                                                                                                                                                                             |











FINISH KEY











# SEATING CONCEPTS SPECIFICATIONS

# GENERAL CONTRACTOR SPECIF

# SEATING

# **PERIMETER BOOTHS & SETTEE**

STYLE: 40" GARDEN GRILL BACK PAD: UPH-10G MAHARAM - LARIAT - OYSTER 007 SEAT PAD: UPH-7G MAHARAM - LARIAT - TAUPE 010 WALL LAMINATE: PL-15G NEVAMAR - MACCHIATO WF0011T BASE BOX LAMINATE: PL-19G PIONITE - BLACK SE101S SOLID SURFACE TOP CAP: SS-8G CORIAN - DEEP NOCTURNE 1/2" THICK POWDERCOATED LEGS: SHERWIN WILLIAMS BLACK MATTE PBS4-C0009-C50 BOOTH WALL EDGING: REHAU FLEX EDGE BAND - 15/16" x 3mm MATCHES NEVAMAR - MACCHIATO WF0011 BASE BOX EDGING: REHAU MAGIC 3D EDGE BAND - 23MM x 2MM - BLACK

# LOUNGE CHAIR

CHAIR STYLE: GARDEN GRILL UPHOLSTERY: UPH-10G MAHARAM - LARIAT - OYSTER 007 POWDERCOATED LEGS: SHERWIN WILLIAMS BLACK MATTE PBS4-C0009-C50

# OCCASIONA