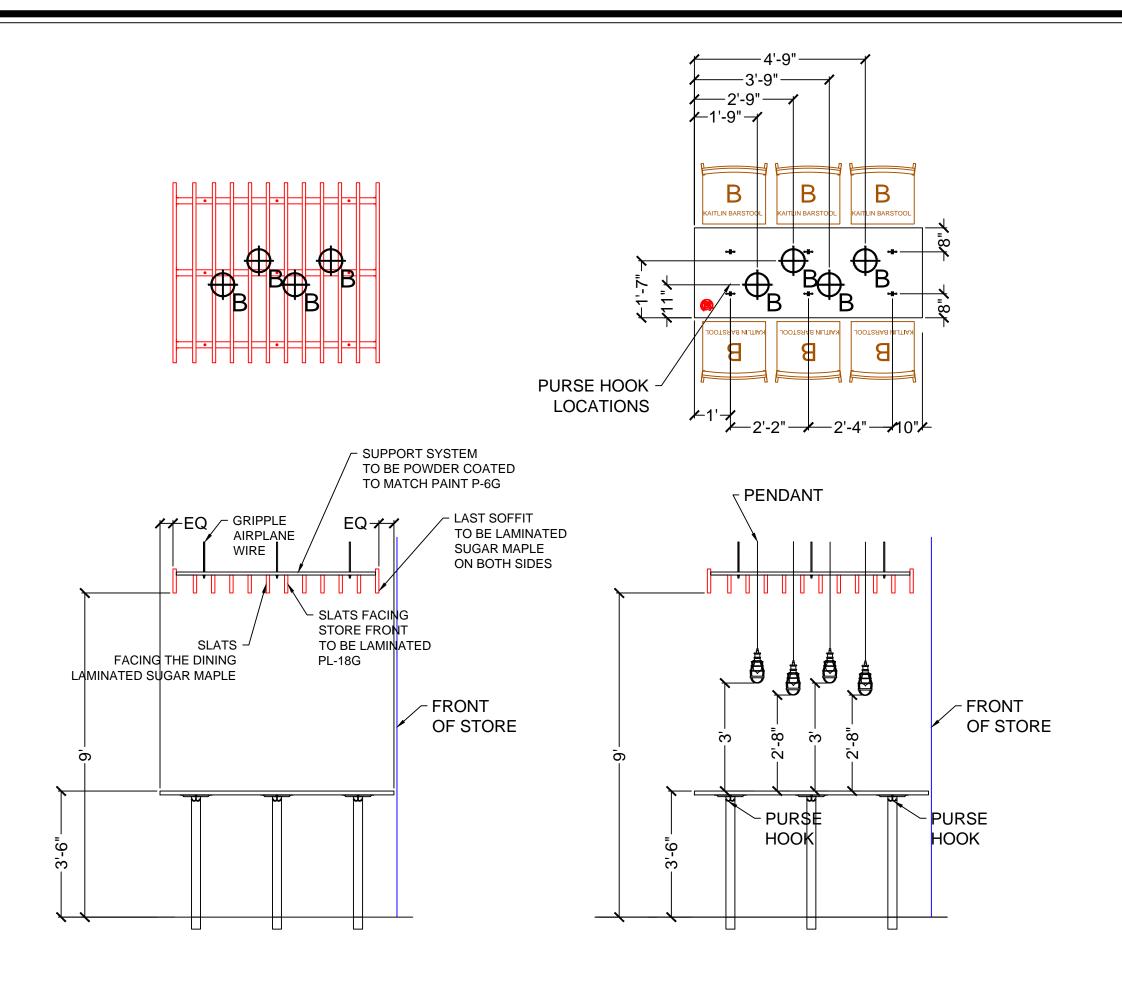

#### BRANDED WOOD COMMUNITY TABLE

-SOLID WOOD TOP NAUTICAL FURNISHINGS, LLC, CONTACT: MICHAEL HOGLUND (954) 771-1100 MHOGLUND@NAUTICALFURNISHINGS.COM BASES BY SCI: 3" GROUT-IN SQUARE POSTS: SHERWIN WILLIAMS BLACK MATTE PBS4-C0009-C50 PURSE HOOKS BY SCI, SENT LOOSE. SEE ID-11.0 FOR DETAILS: ANTIQUE BRONZE PURSE HOOKS ATTACHED TO UNDERSIDE OF TABLE TOP

#### FEED ME' GRAPHIC BY GRAPHICS VENDOR PERGOLA SOFFIT

ONE SIDE LAMINATED: PIONITE (FACING DINING ROOM) - SUGAR MAPLE II SUEDE WM115 ONE SIDE LAMINATED: (FACING FRONT OF STORE) PL-18G - ABET LAMINATI - 432 SEI EDGES: CLEAR COATED SUPPORT SYSTEM: TO BE POWDER COATED TO MATCH PAINT - P-6G SLATE BROWN

\*SEE ID-11.0 FOR LAMINATE DETAILS\* TRELLIS SOFFIT

SURF (X) OMNOVA SOLUTIONS - ALMOND CHERRY 12 MIL SUPPORT SYSTEM: TO BE POWDER COATED TO MATCH PAINT - P-6G SLATE BROWN

## TRELLIS & PERGOLA SOFFITS

SUPPORT SYSTEM: P-6G SLATE BROWN TO BE INSTALLED & PURCHASED BY G C PRIOR TO DECOR SHIPPING

TABLES AND BO

6'-6"

PENDANT OVER

2'-6"

|             | SEATING <i>Concepts</i>                                                                                                                                                                                                                                                     |  |  |  |  |  |
|-------------|-----------------------------------------------------------------------------------------------------------------------------------------------------------------------------------------------------------------------------------------------------------------------------|--|--|--|--|--|
|             | 125 Connell Ave<br>Rockdale, IL 60436                                                                                                                                                                                                                                       |  |  |  |  |  |
|             | www.seating-concepts.com                                                                                                                                                                                                                                                    |  |  |  |  |  |
|             | T: 815.730.7980 F: 815.730.7969                                                                                                                                                                                                                                             |  |  |  |  |  |
|             | This drawing contains proprietary information<br>by Seating Concepts. Unauthorized use or<br>reproduction is prohibited without<br>expressed written consent of Seating<br>Concepts.                                                                                        |  |  |  |  |  |
|             | Project Contacts:                                                                                                                                                                                                                                                           |  |  |  |  |  |
|             | Please contact one of the following<br>Seating Concepts team members to<br>address any concerns you may have:                                                                                                                                                               |  |  |  |  |  |
|             | Customer Service:           Ken Hibben         815.730.7980 x 2253           Linda Bender         815.730-7980 x 2224           Alyson Simek         815.730-7980 x 2206                                                                                                    |  |  |  |  |  |
|             | Interior Design:           Samantha Uthe         815.730.7980 x 2251           Lori Manion         815.730.7980 x 2242           Iwona Letocha         815.730.7980 x 2273           Sandra Chavez:         815.730.7980 x 2221           Niha Prasad:         815.730.7980 |  |  |  |  |  |
|             | **After delivery of decor if you have any<br>questions please contact customer service at<br>815.730.7980                                                                                                                                                                   |  |  |  |  |  |
|             |                                                                                                                                                                                                                                                                             |  |  |  |  |  |
| - PENDANT   | BURGER                                                                                                                                                                                                                                                                      |  |  |  |  |  |
|             | PROJECT:                                                                                                                                                                                                                                                                    |  |  |  |  |  |
|             | Garden Grill                                                                                                                                                                                                                                                                |  |  |  |  |  |
|             | LOCATION:<br>Cortland, OH                                                                                                                                                                                                                                                   |  |  |  |  |  |
|             | ADDRESS: 600 S High Street                                                                                                                                                                                                                                                  |  |  |  |  |  |
|             | STORE #: 9830                                                                                                                                                                                                                                                               |  |  |  |  |  |
|             | DRAWN BY:<br>Deborah D. Paulik                                                                                                                                                                                                                                              |  |  |  |  |  |
|             | PROJECT MANAGER:<br>Zach DePyssler                                                                                                                                                                                                                                          |  |  |  |  |  |
|             | SALES MANAGER:<br>Linda Bender                                                                                                                                                                                                                                              |  |  |  |  |  |
|             | DATE: 09-10-15                                                                                                                                                                                                                                                              |  |  |  |  |  |
|             | REVISION HISTORY                                                                                                                                                                                                                                                            |  |  |  |  |  |
|             | DATE         REV #         DESCRIPTION         INITIALS           09/27/15         01         BKC review and finish package         DDP                                                                                                                                     |  |  |  |  |  |
| _           | 10/02/15 02 BKC :minor tile change DDP                                                                                                                                                                                                                                      |  |  |  |  |  |
|             | 10/08/15 03 BKC approval and tile change DDP                                                                                                                                                                                                                                |  |  |  |  |  |
|             |                                                                                                                                                                                                                                                                             |  |  |  |  |  |
|             |                                                                                                                                                                                                                                                                             |  |  |  |  |  |
|             |                                                                                                                                                                                                                                                                             |  |  |  |  |  |
|             | DRAWING TITLE:<br>Pergola Soffit Details                                                                                                                                                                                                                                    |  |  |  |  |  |
| OVER STD HT | scale: 3/8" = 1'-0"                                                                                                                                                                                                                                                         |  |  |  |  |  |
| ID BOOTHS   | ID 44.0                                                                                                                                                                                                                                                                     |  |  |  |  |  |
|             | ID-11.0                                                                                                                                                                                                                                                                     |  |  |  |  |  |
|             | 11 x 17 SIZE FORMAT                                                                                                                                                                                                                                                         |  |  |  |  |  |