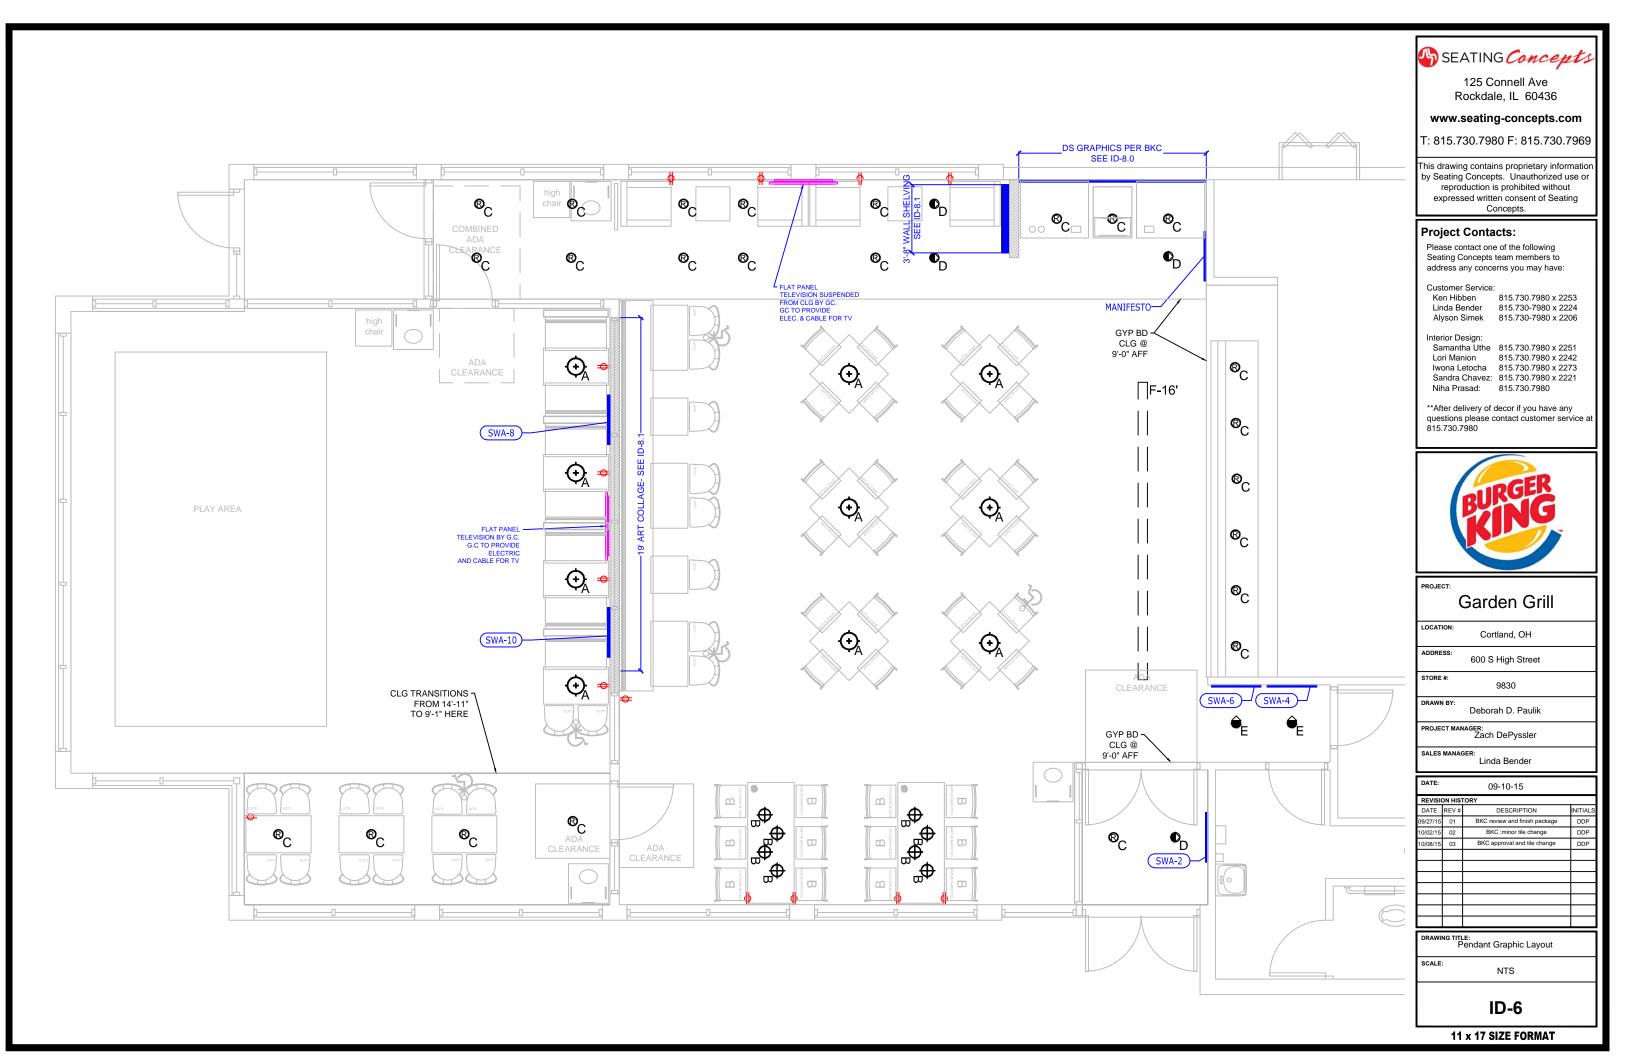

#### Graphics

Moss Retail Contact: Rob Lorts (773) 435-7655 222 North Maplewood Ave Chicago, IL 60612

\*\* PLEASE SEE ID-3 FOR TABLE TOP LAMINATE GRAIN DIRECTION\*\*

| SEATING AND                                         | TABLE TOP STYLES   | SINGLES | 2 TOPS | 3 TOPS | 4 TOPS | 5 TOPS | 6 TOPS | 8 TOPS | 10 TOPS | 12 TOPS |
|-----------------------------------------------------|--------------------|---------|--------|--------|--------|--------|--------|--------|---------|---------|
| TABLE                                               | TABLE TOP QUANTITY | 2       | 2      | -      | 16     | -      | 2      | -      | -       | -       |
| SCHEDULE                                            | SEAT QUANTITY      | 4       | 4      | -      | 64     | -      | 12     | -      | -       | -       |
| ADA ACCESSIBLE SEATING: 5 TOTAL NUMBER OF SEATS: 84 |                    |         |        |        |        |        |        |        |         |         |

#### MANIFESTO

#### WALL SHELVING ART, FOOD AUTHORITY

GRAPHIC VENDORS Moss Retail, Contact: Rob Lorts (773) 435-7655 VGS. INC.