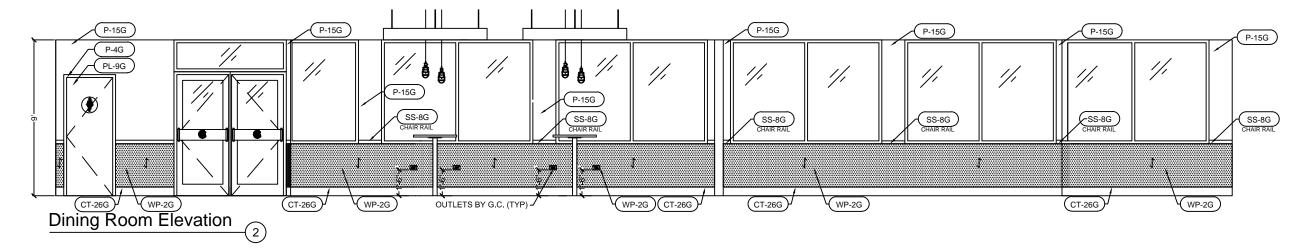

4. GC to locate thermostats and sensors and move accordingly so they do not interfere with decor.

GC to refer to elevations for typical wall finishes.

#### Wall Tile

1. All outside corners of the tile walls to receive edge protection per trim schedule TR-3L. TR-3L trim is also located where tile transitions to paint or vinyl wall covering. GC is responsible for ordering the correct size trim system for installation.

2. Tile patterns are shown on elevations for representation of install pattern only. Do not scale from drawings.

3. GC to insure wall tile specified in restrooms and food service/prep areas meet the local health code requirements.

4. Recommended grout joint is 1/8".

#### Electrical

1. All electrical outlets are located 18" A.F.F. unless otherwise noted.

2. All power and data to come from ceiling unless noted otherwise.

3. All electrical fixtures, wiring, and installation to be UL approved.