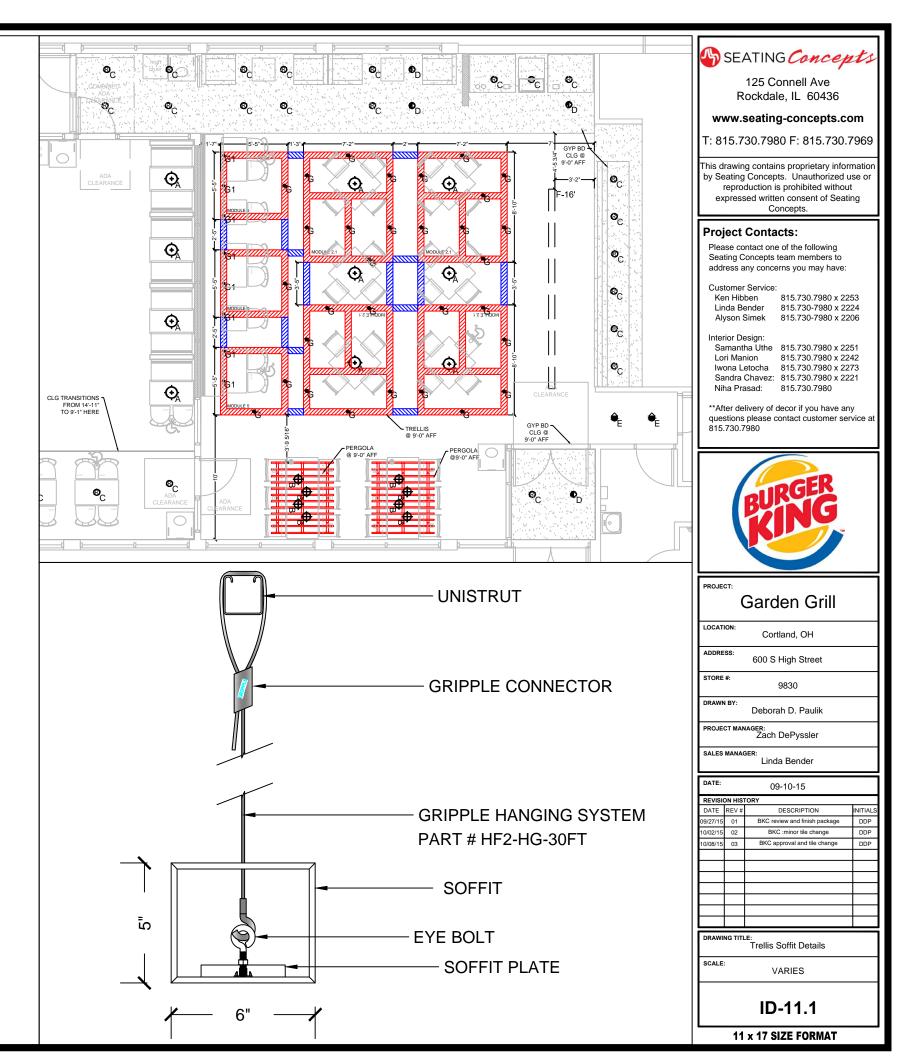

# UNISTRUT FOR HANGING

## TRELLIS & PERGOLA SOFFITS

SUPPORT SYSTEM: P-6G SLATE BROWN TO BE INSTALLED & PURCHASED BY G C PRIOR TO DECOR SHIPPING

\*SEE ID-11.0 FOR LAMINATE DETAILS\* TRELLIS SOFFIT

SURF (X) OMNOVA SOLUTIONS - ALMOND CHERRY 12 MIL SUPPORT SYSTEM: TO BE POWDER COATED TO MATCH PAINT - P-6G SLATE BROWN