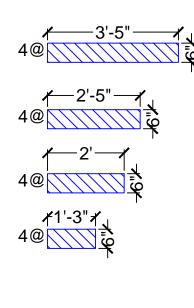

|  |  |  |  |  |
|             | ID-11.0                                                                                                                                                                                                                                                                     |  |  |  |  |  |
|             | 11 x 17 SIZE FORMAT                                                                                                                                                                                                                                                         |  |  |  |  |  |



# TRELLIS SOFFIT MODULES

\*SUPPORT SYSTEM TO BE POWDER COATED TO MATCH PAINT P-6G



CONNECTOR SECTIONS











|                           | -                                                                                                                                                                                                                                  |  |  |  |  |
|---------------------------|------------------------------------------------------------------------------------------------------------------------------------------------------------------------------------------------------------------------------------|--|--|--|--|
|                           | SEATING Concepts