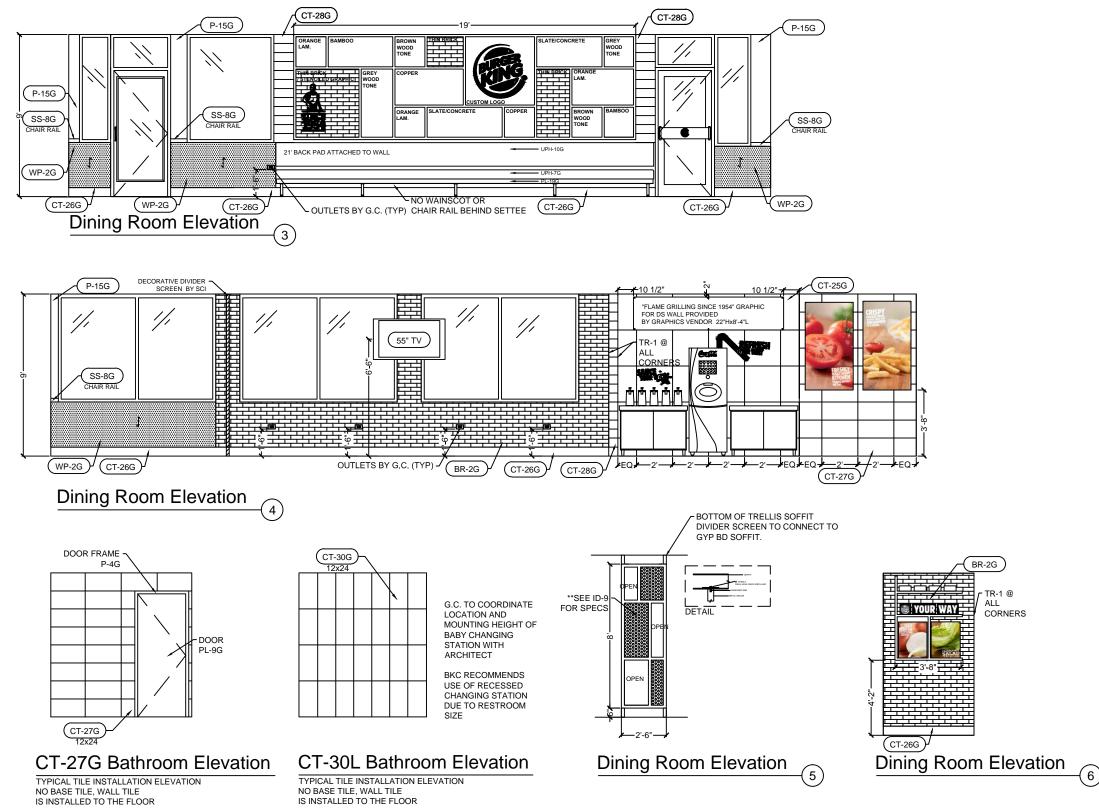

#### BRANDED WOOD COMMUNITY TABLE

-SOLID WOOD TOP NAUTICAL FURNISHINGS, LLC, CONTACT: MICHAEL HOGLUND (954) 771-1100 MHOGLUND@NAUTICALFURNISHINGS.COM BASES BY SCI: 3" GROUT-IN SQUARE POSTS: SHERWIN WILLIAMS BLACK MATTE PBS4-C0009-C50 PURSE HOOKS BY SCI, SENT LOOSE. SEE ID-11.0 FOR DETAILS: ANTIQUE BRONZE PURSE HOOKS ATTACHED TO UNDERSIDE OF TABLE TOP

## FRONT SERVICE COUNTER FASCIA

CT-28G - GRANITIE FIANDRE - LARCH US - FRENCH WOOD - IRG 0624123 6"x24" TILE CONTACT: JAN DETER (714) 309-9551 GROUT: GR-17G, STACK BOND

SAND BLASTED BURGER KING LOGO BY NAUTICAL FURNISHINGS WAINSCOT

WP-2G GENERAL WAINSCOT - NEVAMAR - MACCHIATO WF0011T LAMINATE ADHERED TO 1/4" PVC SUBSTRATE WITH Z LOCK VERTICAL JOINTS CONTACT: RESTAURANT INTERIORS (786) 253-4755

#### CHAIR RAIL & WINDOW SILLS

SS-8G CORIAN - DEEP NOCTURNE CONTACT: RANDY HOUSTON (404)-274-3047

# BABY C

KOALA KARE MODEL: KB 110 FINISH: STAINI 37"W x 23"H x 1 MOUNTING HE

OPTIONAL: KOALA KARE MODEL: KB200 FINISH POLYP MOUNT HORIZO MOUNTING HE

| FICATIONS                                                                 | SEATING Concepts                                                                                                                                                                                                                                                          |
|---------------------------------------------------------------------------|---------------------------------------------------------------------------------------------------------------------------------------------------------------------------------------------------------------------------------------------------------------------------|
|                                                                           | 125 Connell Ave<br>Rockdale, IL 60436                                                                                                                                                                                                                                     |
|                                                                           | www.seating-concepts.com                                                                                                                                                                                                                                                  |
|                                                                           | T: 815.730.7980 F: 815.730.7969                                                                                                                                                                                                                                           |
|                                                                           | This drawing contains proprietary information<br>by Seating Concepts. Unauthorized use or<br>reproduction is prohibited without<br>expressed written consent of Seating<br>Concepts.                                                                                      |
|                                                                           | Project Contacts:                                                                                                                                                                                                                                                         |
|                                                                           | Please contact one of the following<br>Seating Concepts team members to<br>address any concerns you may have:                                                                                                                                                             |
|                                                                           | Ken Hibben         815.730.7980 x 2253           Linda Bender         815.730-7980 x 2224           Alyson Simek         815.730-7980 x 2206                                                                                                                              |
|                                                                           | Interior Design:         Samantha Uthe         815.730.7980 x 2251           Lori Manion         815.730.7980 x 2242           Iwona Letocha         815.730.7980 x 2273           Sandra Chavez:         815.730.7980 x 2221           Niha Prasad:         815.730.7980 |
|                                                                           | **After delivery of decor if you have any<br>questions please contact customer service at<br>815.730.7980                                                                                                                                                                 |
| CEILING                                                                   | BURGER                                                                                                                                                                                                                                                                    |
| RUSS                                                                      | Garden Grill                                                                                                                                                                                                                                                              |
|                                                                           | LOCATION:<br>Cortland, OH                                                                                                                                                                                                                                                 |
|                                                                           | ADDRESS: 600 S High Street                                                                                                                                                                                                                                                |
|                                                                           | store #:<br>9830                                                                                                                                                                                                                                                          |
|                                                                           | DRAWN BY:<br>Deborah D. Paulik                                                                                                                                                                                                                                            |
|                                                                           | PROJECT MANAGER:<br>Zach DePyssler                                                                                                                                                                                                                                        |
|                                                                           | sales manager:<br>Linda Bender                                                                                                                                                                                                                                            |
|                                                                           | DATE: 09-10-15                                                                                                                                                                                                                                                            |
| HANGING STATION                                                           | REVISION HISTORY           DATE         REV #         DESCRIPTION         INITIALS           09/27/15         01         BKC review and finish package         DDP                                                                                                        |
| 0-SSRE<br>LESS STEEL RECESS<br>15" (EXTENSION'S OPENING)<br>EIGHT: 34"AFF | 10/02/15 02 BKC :minor tile change DDP<br>10/08/15 03 BKC approval and tile change DDP                                                                                                                                                                                    |
|                                                                           |                                                                                                                                                                                                                                                                           |
| 0-05<br>PROPYLENE AND UNIBODY STEEL CHASSIS                               |                                                                                                                                                                                                                                                                           |
| ONTAL BABY CHANGING STATION<br>EIGHT: 35AFF                               | DRAWING TITLE:<br>Specifications                                                                                                                                                                                                                                          |
|                                                                           | SCALE: NTS                                                                                                                                                                                                                                                                |
| OR ORDERING ITEMS WITH SUFFICIENT TIME                                    | ID-9                                                                                                                                                                                                                                                                      |