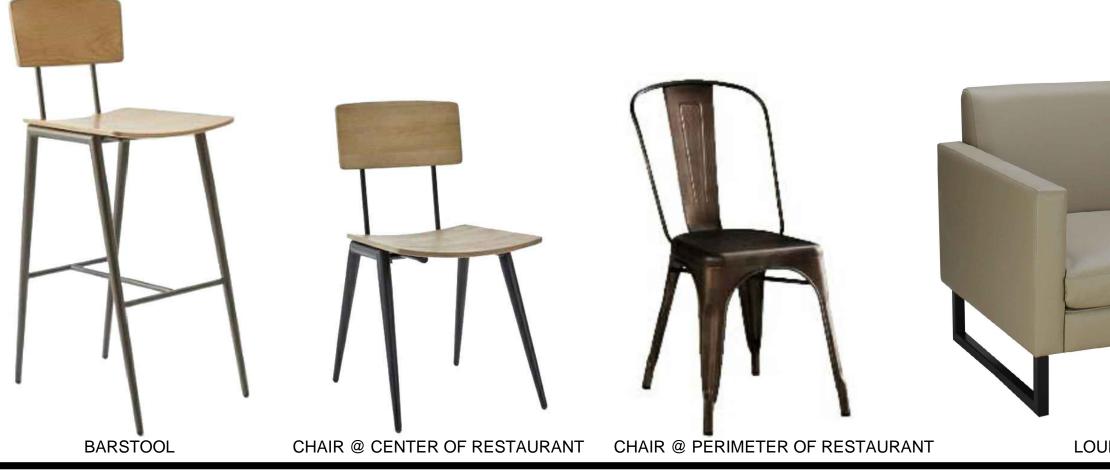

## METAL CHAIRS

CHAIR STYLE: LIXTO IN BRONZE MODEL #: TCCH-74522-BR TRANS-CANADA INDUSTRIES CONTACT: 1-800-361-8552 INFO@TRANS-CAN.COM

# WOOD CHAIRS

CHAIR STYLE: KAITLIN WOOD CHAIR TWENTY FOUR 7 GLOBAL SOLUTIONS, INC. CONTACT: BARRY WOON (323) 319-2722 BARRY.WOON@TWENTYFOUR7-GLOBAL.COM

#### WOOD BARSTOOLS

CHAIR STYLE: KAITLIN WOOD BARSTOOL TWENTY FOUR 7 GLOBAL SOLUTIONS. INC CONTACT: BARRY WOON (323) 319-2722 BARRY.WOON@TWENTYFOUR7-GLOBAL.COM

# LOUNGE CHAIR

CHAIR STYLE: GARDEN GRILL UPHOLSTERY: UPH-10G MAHARAM - LARIAT - OYSTER 007 POWDERCOATED LEGS: SHERWIN WILLIAMS BLACK MATTE PBS4-C0009-C50