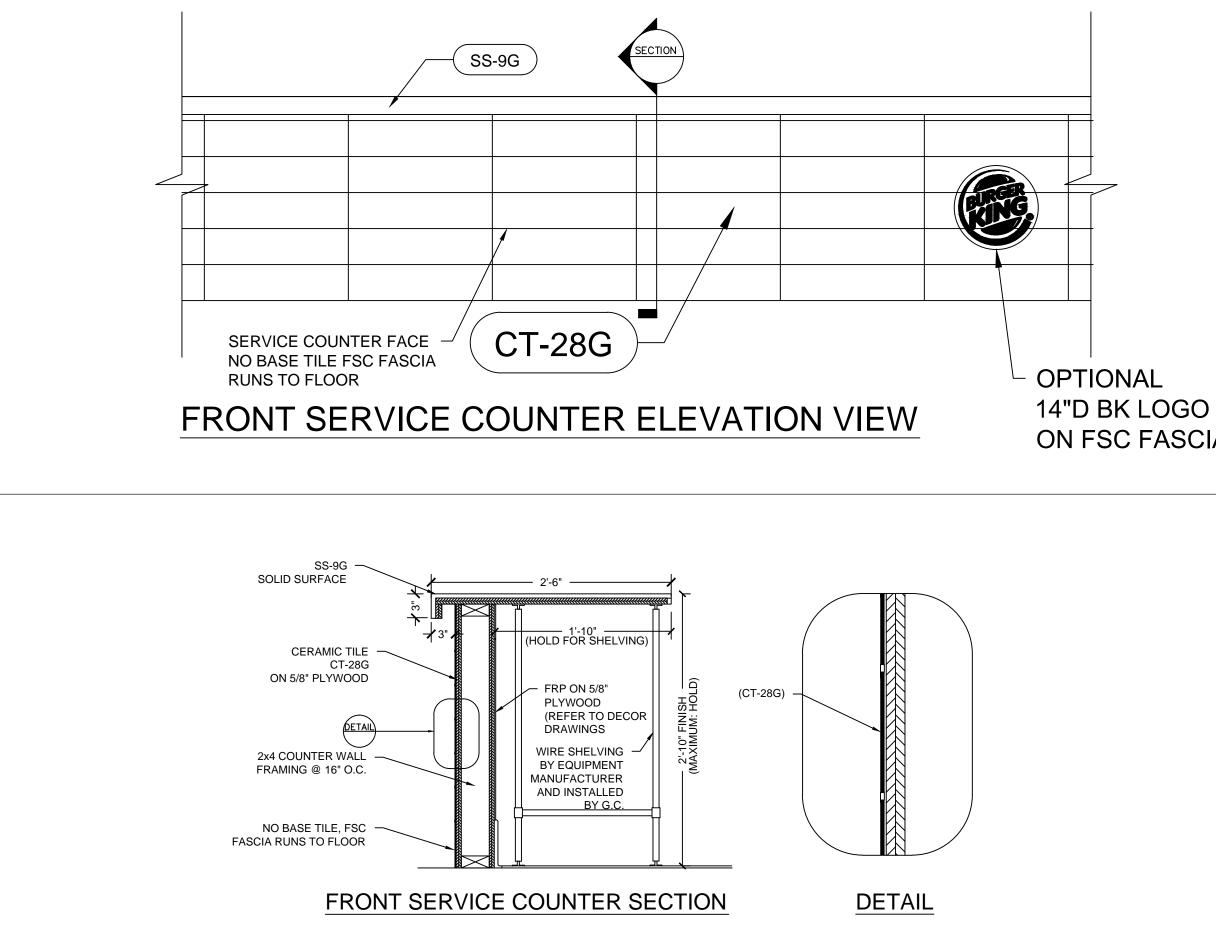

#### FRONT SERVICE COUNTER TOP

SOLID SURFACE TOP: SS-9G AVONITE - F1-7885 BK SMOKE 3" FRONT DROP

## FRONT SERVICE COUNTER FASCIA

CT-28G - GRANITIE FIANDRE - LARCH US - FRENCH WOOD - IRG 0624123 6"x24" TILE CONTACT: JAN DETER (714) 309-9551 GROUT: GR-17G, STACK BOND

SAND BLASTED BURGER KING LOGO BY NAUTICAL FURNISHINGS WAINSCOT