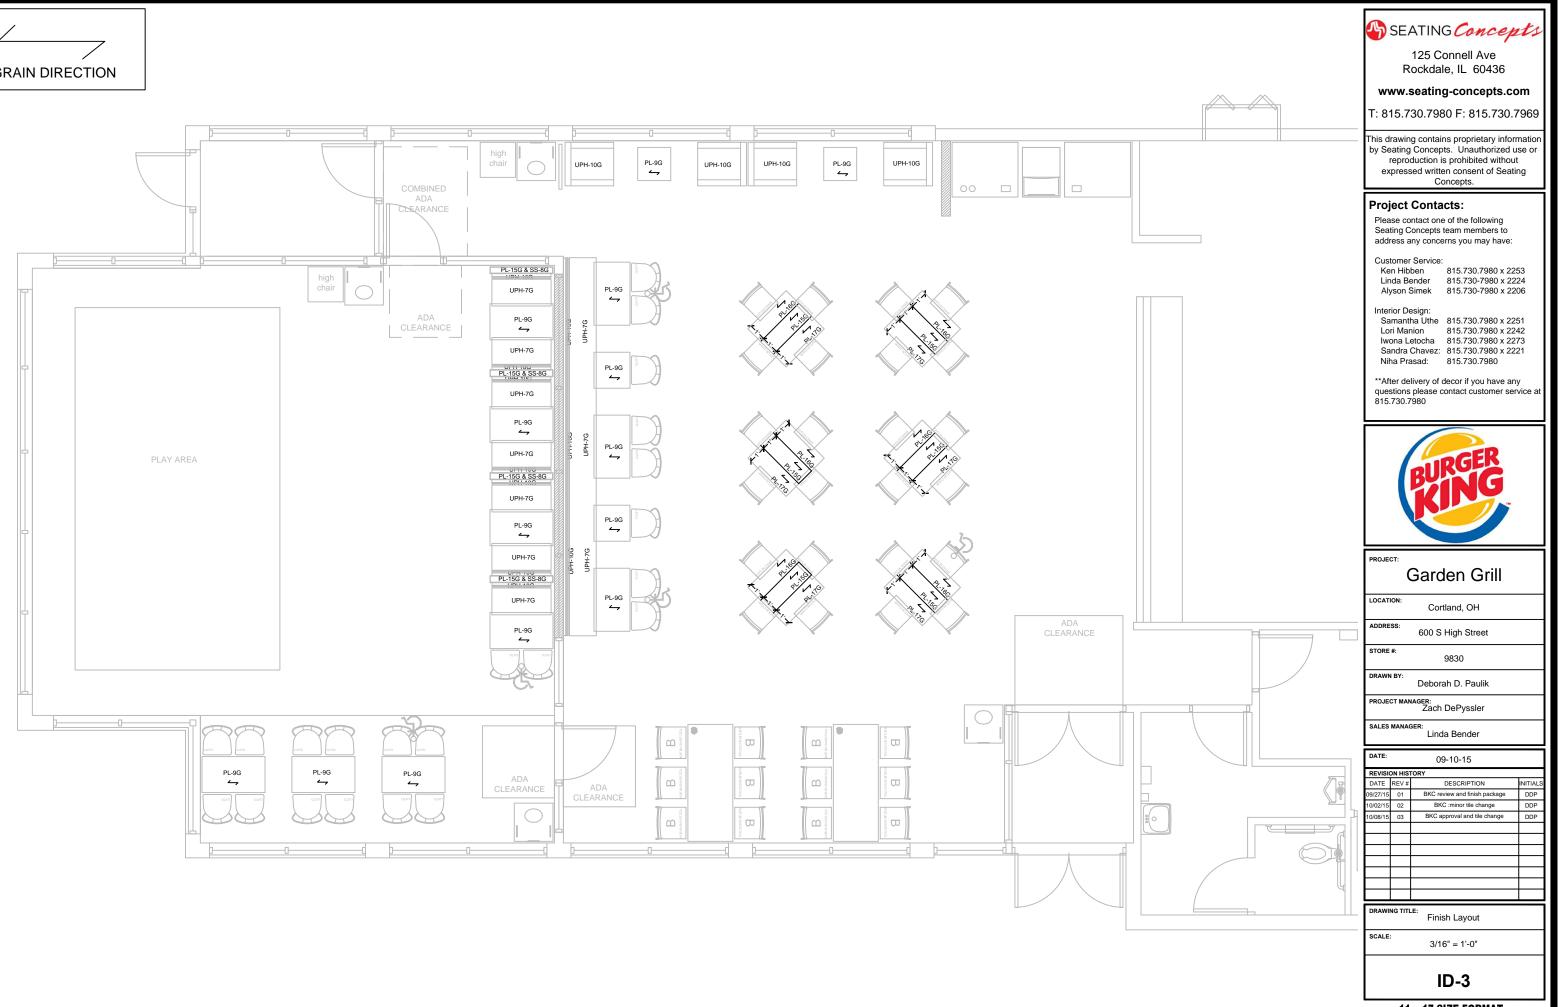

#### Graphics

Moss Retail Contact: Rob Lorts (773) 435-7655 222 North Maplewood Ave Chicago, IL 60612

\*\* PLEASE SEE ID-3 FOR TABLE TOP LAMINATE GRAIN DIRECTION\*\*

| SEATING AND                                         | TABLE TOP STYLES   | SINGLES | 2 TOPS | 3 TOPS | 4 TOPS | 5 TOPS | 6 TOPS | 8 TOPS | 10 TOPS | 12 TOPS |
|-----------------------------------------------------|--------------------|---------|--------|--------|--------|--------|--------|--------|---------|---------|
| TABLE                                               | TABLE TOP QUANTITY | 2       | 2      | -      | 16     | -      | 2      | -      | -       | -       |
| SCHEDULE                                            | SEAT QUANTITY      | 4       | 4      | -      | 64     | -      | 12     | -      | -       | -       |
| ADA ACCESSIBLE SEATING: 5 TOTAL NUMBER OF SEATS: 84 |                    |         |        |        |        |        |        |        |         |         |