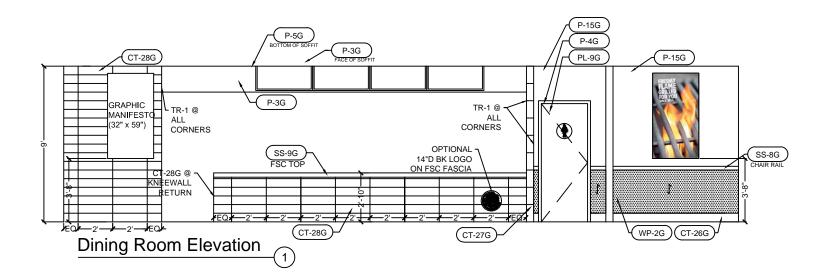

# **PERIMETER BOOTHS & SETTEE**

STYLE: 40" GARDEN GRILL BACK PAD: UPH-10G MAHARAM - LARIAT - OYSTER 007 SEAT PAD: UPH-7G MAHARAM - LARIAT - TAUPE 010 WALL LAMINATE: PL-15G NEVAMAR - MACCHIATO WF0011T BASE BOX LAMINATE: PL-19G PIONITE - BLACK SE101S SOLID SURFACE TOP CAP: SS-8G CORIAN - DEEP NOCTURNE 1/2" THICK POWDERCOATED LEGS: SHERWIN WILLIAMS BLACK MATTE PBS4-C0009-C50 BOOTH WALL EDGING: REHAU FLEX EDGE BAND - 15/16" x 3mm MATCHES NEVAMAR - MACCHIATO WF0011 BASE BOX EDGING: REHAU MAGIC 3D EDGE BAND - 23MM x 2MM - BLACK

## FRONT SERVICE COUNTER FASCIA

CT-28G - GRANITIE FIANDRE - LARCH US - FRENCH WOOD - IRG 0624123 6"x24" TILE CONTACT: JAN DETER (714) 309-9551 GROUT: GR-17G, STACK BOND

SAND BLASTED BURGER KING LOGO BY NAUTICAL FURNISHINGS WAINSCOT

WP-2G GENERAL WAINSCOT - NEVAMAR - MACCHIATO WF0011T LAMINATE ADHERED TO 1/4" PVC SUBSTRATE WITH Z LOCK VERTICAL JOINTS CONTACT: RESTAURANT INTERIORS (786) 253-4755

#### CHAIR RAIL & WINDOW SILLS

SS-8G CORIAN - DEEP NOCTURNE CONTACT: RANDY HOUSTON (404)-274-3047