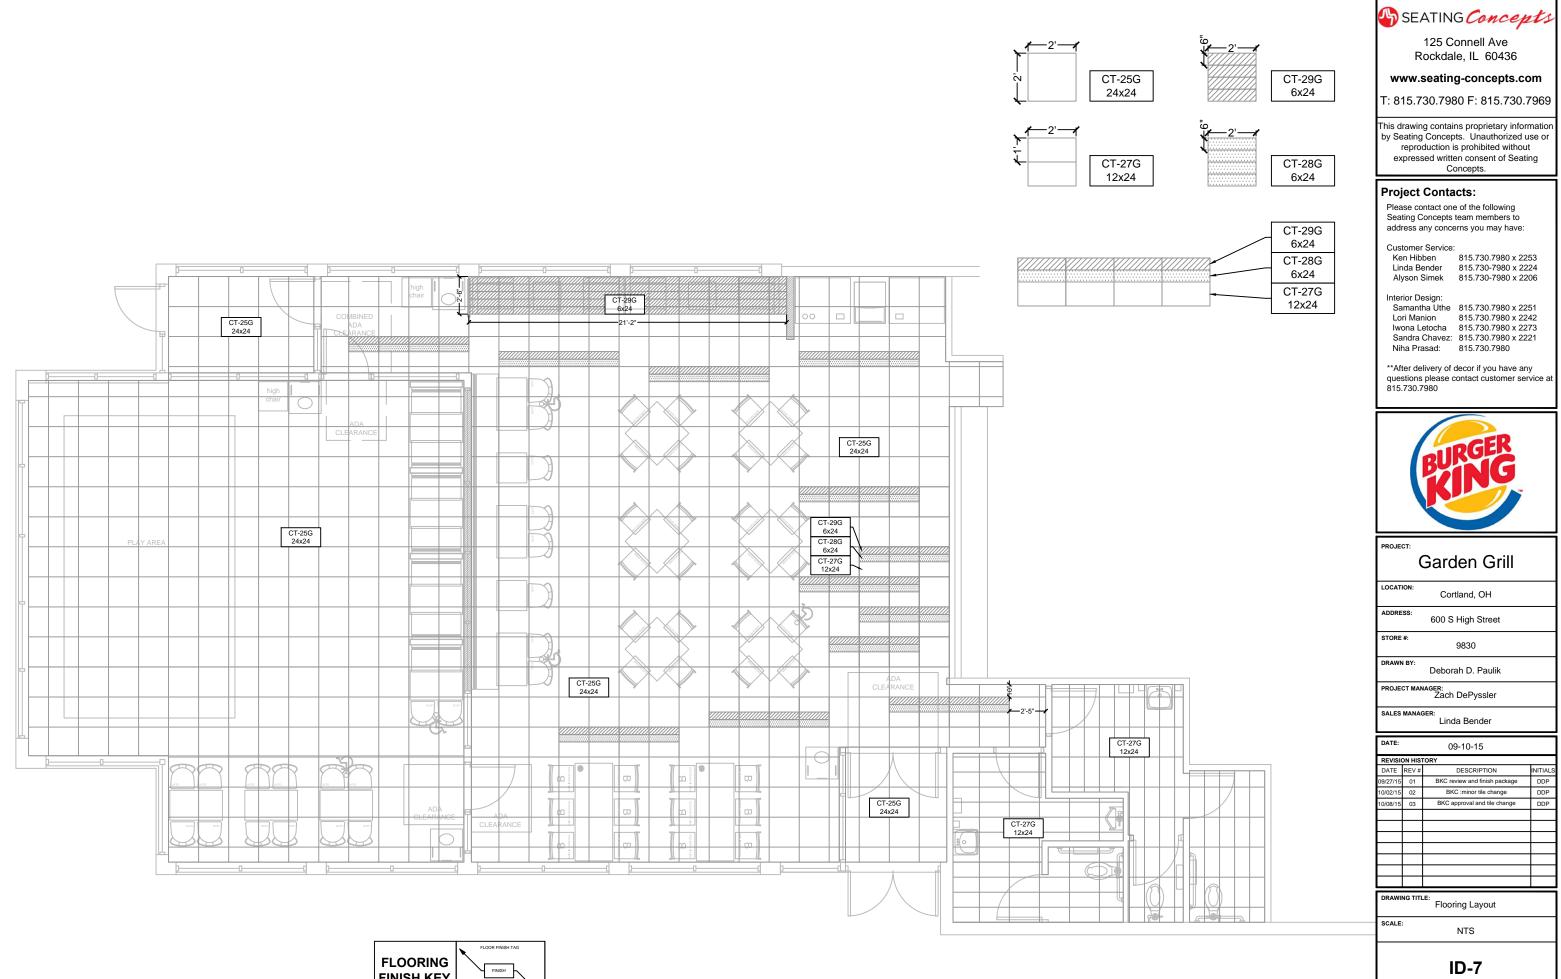

#### Graphics

Moss Retail Contact: Rob Lorts (773) 435-7655 222 North Maplewood Ave Chicago, IL 60612

\*\* PLEASE SEE ID-3 FOR TABLE TOP LAMINATE GRAIN DIRECTION\*\*

| SEATING AND                                         | TABLE TOP STYLES   | SINGLES | 2 TOPS | 3 TOPS | 4 TOPS | 5 TOPS | 6 TOPS | 8 TOPS | 10 TOPS | 12 TOPS |
|-----------------------------------------------------|--------------------|---------|--------|--------|--------|--------|--------|--------|---------|---------|
| TABLE                                               | TABLE TOP QUANTITY | 2       | 2      | -      | 16     | -      | 2      | -      | -       | -       |
| SCHEDULE                                            | SEAT QUANTITY      | 4       | 4      | -      | 64     | -      | 12     | -      | -       | -       |
| ADA ACCESSIBLE SEATING: 5 TOTAL NUMBER OF SEATS: 84 |                    |         |        |        |        |        |        |        |         |         |