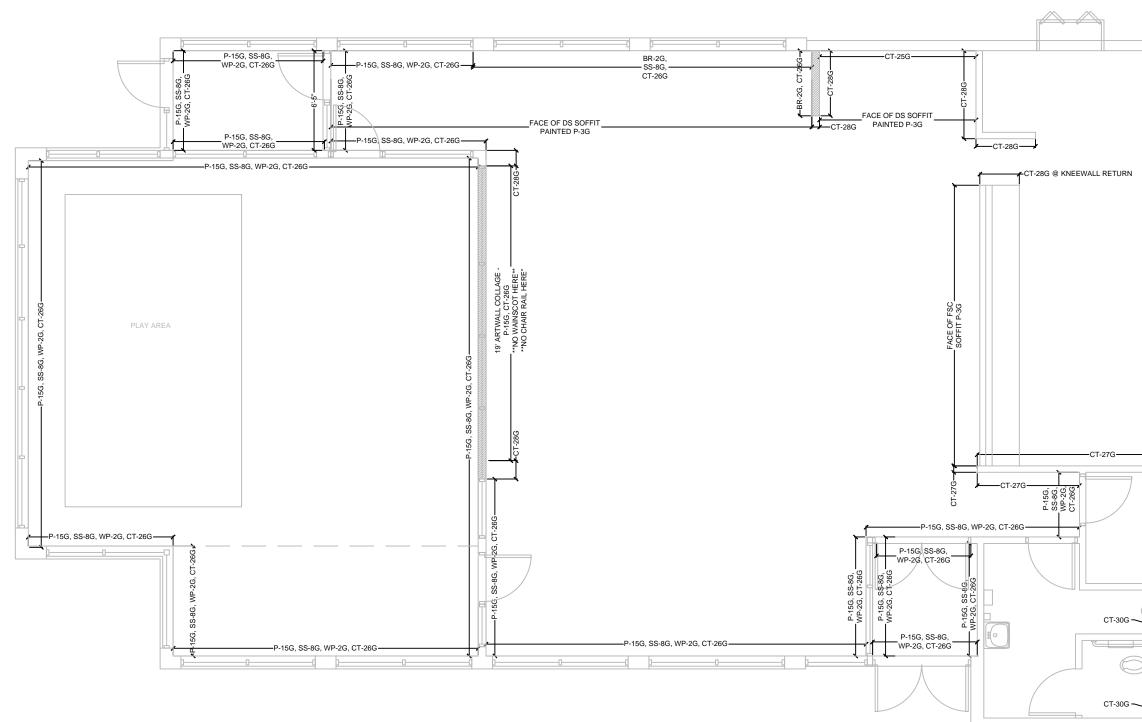

#### **Finish Specification & Ordering of Materials**

1. The building specifications have multiple options to choose from. Seating Concepts shows all the options in the specification sheets for the Owner/GC to select from. Seating Concepts does not select the option to be used. This is for the wall tile, floor tile, paint, and ceiling finishes.

#### Wall Tile

1. All outside corners of the tile walls to receive edge protection per trim schedule TR-3L. TR-3L trim is also located where tile transitions to paint or vinyl wall covering. GC is responsible for ordering the correct size trim system for installation.

#### Floor Tile

1. Base tile to be located from elevations.

2. Base tile in kitchen must match floor finish specification for kitchen tile.

3. It is the responsibility of the GC to account for variance in tile thickness to insure a flush floor tile installation.