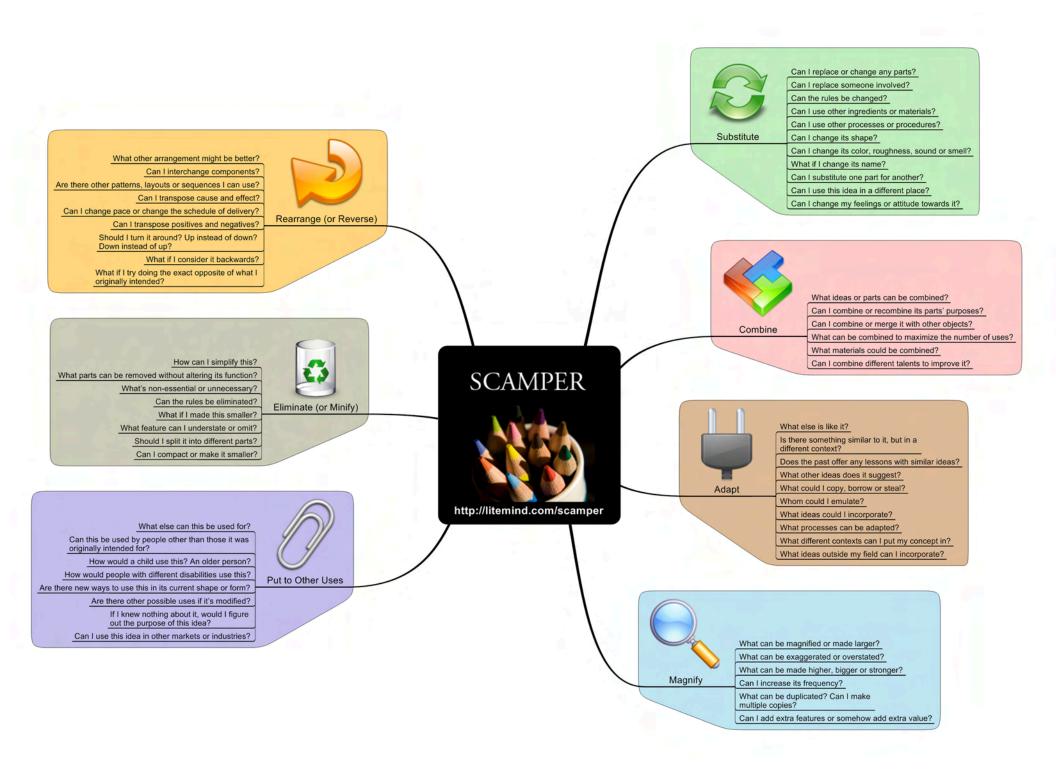

**Rearrange** : reorganize, reorder, reposition, move, reshuffle, redispose, relocate, readjust, reschedule, change the date, postpone, delay, adjourn, put off

**Reverse**: overturn, turn around, undo, annul, invalidate, repeal, quash, render null and void, swap, transpose, switch, reorder, invert, rearrange, change, move backward, back up, drive backward, go backward, retreat, withdraw

**Eliminate or minify:** remove, eradicate, abolish, get rid of, do away with, reject, disregard, throw out, exclude, jettison, excrete, expel, pass, purge, destroy, kill, exterminate, liquidate, wipe out, waste.

**Put to other uses:** employ, make use of, utilize, exercise, bring into play, apply, exploit, draw on consume, expend, spend, exhaust, use up, deplete, exploit, get through, wear out, waste, exploit, take advantage of, manipulate, mistreat, abuse, operate, behave, work, handle, manipulate, manage, treat, benefit, make use of, enjoy, avail yourself of, tap, source, luxuriate, take pleasure in

SCAMPER library of thesauri for each action **Substitute**: alternate, alternative, replacement, stand-in, locum, surrogate, proxy, deputy, reserve, replace with, exchange, use instead, switch, swap, stand in for, fill in for, take the place of, relieve, deputize for, replace

**Combine**: unite, join, merge, coalesce, mingle, come together, conjoin, link, relate, mix, blend, intermix, amalgamate, bring together, mingle, commingle, fuse

**Adapt**: change, alter, modify, adjust, vary, revise, amend, bend, fit, rework, become accustomed, familiarize, get a feel for, get used to, acclimatize, acclimate, find your feet, settle in, adjust

**Magnify**: enlarge, blow up, expand, amplify, increase, augment, extend, heighten, boost

**Modify**: adapt, adjust, alter, change, amend, vary, transform, revise, refashion, rework, moderate, lessen, curb, reduce, control, restraint, tone down, play down, temper, modulate, lower, restrict, limit