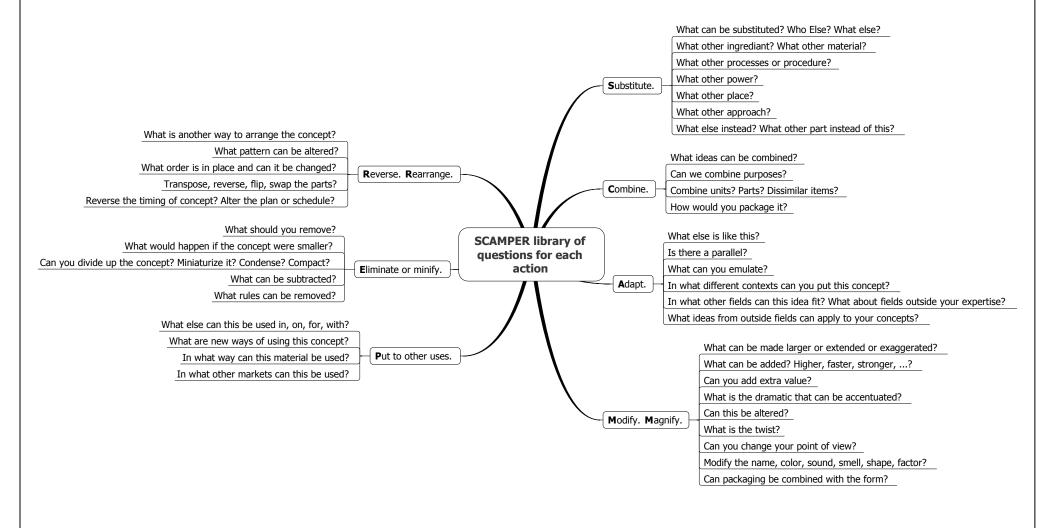

**Rearrange** : reorganize, reorder, reposition, move, reshuffle, redispose, relocate, readjust, reschedule, change the date, postpone, delay, adjourn, put off

**Reverse**: overturn, turn around, undo, annul, invalidate, repeal, quash, render null and void, swap, transpose, switch, reorder, invert, rearrange, change, move backward, back up, drive backward, go backward, retreat, withdraw

**Eliminate or minify:** remove, eradicate, abolish, get rid of, do away with, reject, disregard, throw out, exclude, jettison, excrete, expel, pass, purge, destroy, kill, exterminate, liquidate, wipe out, waste.

**Put to other uses:** employ, make use of, utilize, exercise, bring into play, apply, exploit, draw on consume, expend, spend, exhaust, use up, deplete, exploit, get through, wear out, waste, exploit, take advantage of, manipulate, mistreat, abuse, operate, behave, work, handle, manipulate, manage, treat, benefit, make use of, enjoy, avail yourself of, tap, source, luxuriate, take pleasure in

SCAMPER library of thesauri for each action **Substitute**: alternate, alternative, replacement, stand-in, locum, surrogate, proxy, deputy, reserve, replace with, exchange, use instead, switch, swap, stand in for, fill in for, take the place of, relieve, deputize for, replace

**Combine**: unite, join, merge, coalesce, mingle, come together, conjoin, link, relate, mix, blend, intermix, amalgamate, bring together, mingle, commingle, fuse

**Adapt**: change, alter, modify, adjust, vary, revise, amend, bend, fit, rework, become accustomed, familiarize, get a feel for, get used to, acclimatize, acclimate, find your feet, settle in, adjust

**Magnify**: enlarge, blow up, expand, amplify, increase, augment, extend, heighten, boost

**Modify**: adapt, adjust, alter, change, amend, vary, transform, revise, refashion, rework, moderate, lessen, curb, reduce, control, restraint, tone down, play down, temper, modulate, lower, restrict, limit