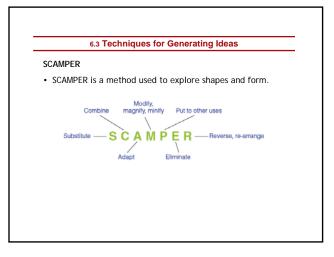

**Rearrange** : reorganize, reorder, reposition, move, reshuffle, redispose, relocate, readjust, reschedule, change the date, postpone, delay, adjourn, put off

**Reverse**: overturn, turn around, undo, annul, invalidate, repeal, quash, render null and void, swap, transpose, switch, reorder, invert, rearrange, change, move backward, back up, drive backward, go backward, retreat, withdraw

**Eliminate or minify:** remove, eradicate, abolish, get rid of, do away with, reject, disregard, throw out, exclude, jettison, excrete, expel, pass, purge, destroy, kill, exterminate, liquidate, wipe out, waste.

**Put to other uses:** employ, make use of, utilize, exercise, bring into play, apply, exploit, draw on consume, expend, spend, exhaust, use up, deplete, exploit, get through, wear out, wa