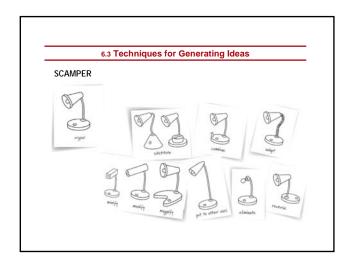

**Rearrange** : reorganize, reorder, reposition, move, reshuffle, redispose, relocate, readjust, reschedule, change the date, postpone, delay, adjourn, put off

**Reverse**: overturn, turn around, undo, annul, invalidate, repeal, quash, render null and void, swap, transpose, switch, reorder, invert, rearrange, change, move backward, back up, drive backward, go backward, retreat, withdraw

**Eliminate or minify:** remove, eradicate, abolish, get rid of, do away with, reject, disregard, throw out, exclude, jettison, excrete, expel, pass, purge, destroy, kill, exterminate, liquidate, wipe out, waste.

**Put to other uses:** employ, make use of, utilize, exercise, bring into play, apply, exploit, draw on consume, expend, spend, exhaust, use up, deplete, exploit, get through, wear out, wast